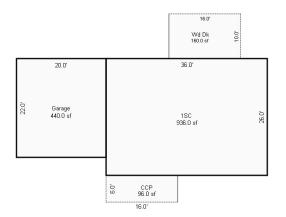

Parcel Number: 72-008-275-001-0000 Jurisdiction: MARKEY TOWNSHIP County: ROSCOMMON

04/07/2022

<sup>\*\*\*</sup> Information herein deemed reliable but not guaranteed\*\*\*

| X Single Family                                                                                                                                                                                                                                                    | Eavestrough                                                                                                                                                                                                                                                        |                                                                                                                                                                                                                                                                                                                                                                                                                                       |                                                                                                                                                                                                                                                                                                     |                                                                                                                                                                                                                                                         |                                                                                                             |                                                                                                                                                                                                                                  |
|--------------------------------------------------------------------------------------------------------------------------------------------------------------------------------------------------------------------------------------------------------------------|--------------------------------------------------------------------------------------------------------------------------------------------------------------------------------------------------------------------------------------------------------------------|---------------------------------------------------------------------------------------------------------------------------------------------------------------------------------------------------------------------------------------------------------------------------------------------------------------------------------------------------------------------------------------------------------------------------------------|-----------------------------------------------------------------------------------------------------------------------------------------------------------------------------------------------------------------------------------------------------------------------------------------------------|---------------------------------------------------------------------------------------------------------------------------------------------------------------------------------------------------------------------------------------------------------|-------------------------------------------------------------------------------------------------------------|----------------------------------------------------------------------------------------------------------------------------------------------------------------------------------------------------------------------------------|
| X Wood Frame  Building Style: 1 STORY  Yr Built Remodeled 1993  Condition: Good                                                                                                                                                                                    | X Insulation 0 Front Overhang 0 Other Overhang (4) Interior X Drywall Plaster Paneled Wood T&G Frim & Decoration Ex X Ord Min Size of Closets Lg X Ord Small Doors: Solid X H.C. (5) Floors                                                                        | X Gas Wood Oil Elec. Steam  Forced Air w/o Ducts Forced Air w/ Ducts Forced Hot Water Electric Baseboard Elec. Ceil. Radiant Radiant (in-floor) Electric Wall Heat Space Heater Wall/Floor Furnace Forced Heat & Cool Heat Pump No Heating/Cooling  Central Air                                                                                                                                                                       | Appliance Allow. Cook Top Dishwasher Garbage Disposal Bath Heater Vent Fan Hot Tub Unvented Hood Vented Hood Intercom Jacuzzi Tub Jacuzzi Tub Jacuzzi repl.Tub Oven Microwave Standard Range Self Clean Range                                                                                       | Interior 1 Story Interior 2 Story 2nd/Same Stack Two Sided Exterior 1 Story Exterior 2 Story 1 Prefab 1 Story Prefab 2 Story Heat Circulator Raised Hearth Wood Stove Direct-Vented Gas  Class: CD Effec. Age: 28 Floor Area: 1,040 Total Base New: 127 | 32 Pine                                                                                                     | Year Built: 1993 Car Capacity: 2 Class: CD Exterior: Siding Brick Ven.: 0 Stone Ven.: 0 Common Wall: 1 Wall Foundation: 18 Inch Finished ?: Auto. Doors: 0 Mech. Doors: 0 Area: 400 % Good: 72 Storage Area: 0 No Conc. Floor: 0 |
| Basement<br>1st Floor                                                                                                                                                                                                                                              | Kitchen:<br>Other:<br>Other:                                                                                                                                                                                                                                       | Wood Furnace                                                                                                                                                                                                                                                                                                                                                                                                                          | Sauna Trash Compactor Central Vacuum Security System                                                                                                                                                                                                                                                | Total Depr Cost: 91, Estimated T.C.V: 68,                                                                                                                                                                                                               | 578 X 0.749                                                                                                 | Bsmnt Garage: Carport Area: Roof:                                                                                                                                                                                                |
| (1) Exterior  X Wood/Shingle Aluminum/Vinyl Brick  Insulation  (2) Windows  Many X Avg. X Avg. Few  X Wood Sash Metal Sash Vinyl Sash Double Hung X Horiz. Slide Casement Double Glass Patio Doors X Storms & Screens  (3) Roof  X Gable Hip Hip Mansard Flat Shed | (7) Excavation  Basement: 0 S.F. Crawl: 1040 S.F. Slab: 0 S.F. Height to Joists: 0.0  (8) Basement  Conc. Block Poured Conc. Stone Treated Wood Concrete Floor  (9) Basement Finish  Recreation SF Living SF Walkout Doors No Floor SF  (10) Floor Support Joists: | No./Qual. of Fixtures  X Ex. Ord. Min  No. of Elec. Outlets  Many X Ave. Few  (13) Plumbing  Average Fixture(s)  3 Fixture Bath 2 Fixture Bath Softener, Auto Softener, Manual Solar Water Heat No Plumbing Extra Toilet Extra Sink Separate Shower Ceramic Tile Floor Ceramic Tile Floor Ceramic Tile Wains Ceramic Tub Alcove Vent Fan  (14) Water/Sewer  Public Water Public Sewer  1 Water Well 1 1000 Gal Septic 2000 Gal Septic | (11) Heating System: Ground Area = 1040 SI Phy/Ab.Phy/Func/Econ, Building Areas Stories Exterion 1 Story Siding Other Additions/Adjust Water/Sewer 1000 Gal Septic Water Well, 100 Feed Deck Pine w/Roof (Deck I) Pine w/Roof (Roof I) Garages Class: CD Exterior: Si Base Cost Common Wall: 1 Wall | F Floor Area = 1040<br>/Comb. % Good=72/100/3<br>r Foundation<br>Crawl Space<br>stments<br>et<br>Portion)<br>portion)<br>Siding Foundation: 18                                                                                                          | SF. 100/100/72  Size Cost 1,040 Total: 103,  1 3, 1 4,  32 32  Inch (Unfinished) 400 13, 1 -1, Totals: 127, | 851 74,771  872 2,788 800 3,456  935 673 543 391  072 9,412 741 -1,254  863 1,341 195 91,578                                                                                                                                     |