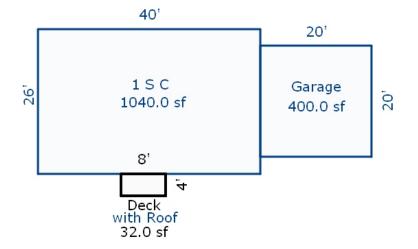

Parcel Number: 72-008-275-001-0000 Jurisdiction: MARKEY TOWNSHIP County: ROSCOMMON

04/07/2022

<sup>\*\*\*</sup> Information herein deemed reliable but not guaranteed\*\*\*

| X Single Family                                                                                                                                                                                                                                                    | Eavestrough                                                                                                                                                                                                                                                        |                                                                                                                                                                                                                                                                                                                                                                                                                                       |                                                                                                                                                                                                                                                                                                     |                                                                                                                                                                                                                                                         |                                                                                                             |                                                                                                                                                                                                                                  |
|--------------------------------------------------------------------------------------------------------------------------------------------------------------------------------------------------------------------------------------------------------------------|--------------------------------------------------------------------------------------------------------------------------------------------------------------------------------------------------------------------------------------------------------------------|---------------------------------------------------------------------------------------------------------------------------------------------------------------------------------------------------------------------------------------------------------------------------------------------------------------------------------------------------------------------------------------------------------------------------------------|-----------------------------------------------------------------------------------------------------------------------------------------------------------------------------------------------------------------------------------------------------------------------------------------------------|---------------------------------------------------------------------------------------------------------------------------------------------------------------------------------------------------------------------------------------------------------|-------------------------------------------------------------------------------------------------------------|----------------------------------------------------------------------------------------------------------------------------------------------------------------------------------------------------------------------------------|
| X Wood Frame  Building Style: 1 STORY  Yr Built Remodeled 1993  Condition: Good                                                                                                                                                                                    | X Insulation 0 Front Overhang 0 Other Overhang (4) Interior X Drywall Plaster Paneled Wood T&G Frim & Decoration Ex X Ord Min Size of Closets Lg X Ord Small Doors: Solid X H.C. (5) Floors                                                                        | X Gas Wood Oil Elec. Steam  Forced Air w/o Ducts Forced Air w/ Ducts Forced Hot Water Electric Baseboard Elec. Ceil. Radiant Radiant (in-floor) Electric Wall Heat Space Heater Wall/Floor Furnace Forced Heat & Cool Heat Pump No Heating/Cooling  Central Air                                                                                                                                                                       | Appliance Allow. Cook Top Dishwasher Garbage Disposal Bath Heater Vent Fan Hot Tub Unvented Hood Vented Hood Intercom Jacuzzi Tub Jacuzzi Tub Jacuzzi repl.Tub Oven Microwave Standard Range Self Clean Range                                                                                       | Interior 1 Story Interior 2 Story 2nd/Same Stack Two Sided Exterior 1 Story Exterior 2 Story 1 Prefab 1 Story Prefab 2 Story Heat Circulator Raised Hearth Wood Stove Direct-Vented Gas  Class: CD Effec. Age: 28 Floor Area: 1,040 Total Base New: 127 | 32 Pine                                                                                                     | Year Built: 1993 Car Capacity: 2 Class: CD Exterior: Siding Brick Ven.: 0 Stone Ven.: 0 Common Wall: 1 Wall Foundation: 18 Inch Finished ?: Auto. Doors: 0 Mech. Doors: 0 Area: 400 % Good: 72 Storage Area: 0 No Conc. Floor: 0 |
| Basement<br>1st Floor                                                                                                                                                                                                                                              | Kitchen:<br>Other:<br>Other:                                                                                                                                                                                                                                       | Wood Furnace                                                                                                                                                                                                                                                                                                                                                                                                                          | Sauna Trash Compactor Central Vacuum Security System                                                                                                                                                                                                                                                | Total Depr Cost: 91, Estimated T.C.V: 68,                                                                                                                                                                                                               | 578 X 0.749                                                                                                 | Bsmnt Garage: Carport Area: Roof:                                                                                                                                                                                                |
| (1) Exterior  X Wood/Shingle Aluminum/Vinyl Brick  Insulation  (2) Windows  Many X Avg. X Avg. Few  X Wood Sash Metal Sash Vinyl Sash Double Hung X Horiz. Slide Casement Double Glass Patio Doors X Storms & Screens  (3) Roof  X Gable Hip Hip Mansard Flat Shed | (7) Excavation  Basement: 0 S.F. Crawl: 1040 S.F. Slab: 0 S.F. Height to Joists: 0.0  (8) Basement  Conc. Block Poured Conc. Stone Treated Wood Concrete Floor  (9) Basement Finish  Recreation SF Living SF Walkout Doors No Floor SF  (10) Floor Support Joists: | No./Qual. of Fixtures  X Ex. Ord. Min  No. of Elec. Outlets  Many X Ave. Few  (13) Plumbing  Average Fixture(s)  3 Fixture Bath 2 Fixture Bath Softener, Auto Softener, Manual Solar Water Heat No Plumbing Extra Toilet Extra Sink Separate Shower Ceramic Tile Floor Ceramic Tile Floor Ceramic Tile Wains Ceramic Tub Alcove Vent Fan  (14) Water/Sewer  Public Water Public Sewer  1 Water Well 1 1000 Gal Septic 2000 Gal Septic | (11) Heating System: Ground Area = 1040 SI Phy/Ab.Phy/Func/Econ, Building Areas Stories Exterion 1 Story Siding Other Additions/Adjust Water/Sewer 1000 Gal Septic Water Well, 100 Feed Deck Pine w/Roof (Deck I) Pine w/Roof (Roof I) Garages Class: CD Exterior: Si Base Cost Common Wall: 1 Wall | F Floor Area = 1040<br>/Comb. % Good=72/100/3<br>r Foundation<br>Crawl Space<br>stments<br>et<br>Portion)<br>portion)<br>Siding Foundation: 18                                                                                                          | SF. 100/100/72  Size Cost 1,040 Total: 103,  1 3, 1 4,  32 32  Inch (Unfinished) 400 13, 1 -1, Totals: 127, | 851 74,771  872 2,788 800 3,456  935 673 543 391  072 9,412 741 -1,254  863 1,341 195 91,578                                                                                                                                     |