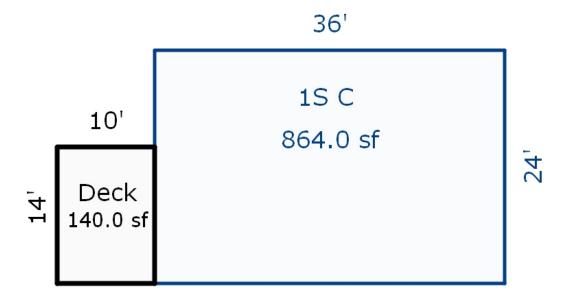

Parcel Number: 72-008-275-001-0000 Jurisdiction: MARKEY TOWNSHIP County: ROSCOMMON

04/07/2022

<sup>\*\*\*</sup> Information herein deemed reliable but not guaranteed\*\*\*

| X Single Family                                                                                                                                                                                                                                                    | Eavestrough                                                                                                                                                                                                                                                        |                                                                                                                                                                                                                                                                                                                                                                                                                                       |                                                                                                                                                                                                                                                                                                     |                                                                                                                                                                                                                                                         |                                                                                                             |                                                                                                                                                                                                                                  |
|--------------------------------------------------------------------------------------------------------------------------------------------------------------------------------------------------------------------------------------------------------------------|--------------------------------------------------------------------------------------------------------------------------------------------------------------------------------------------------------------------------------------------------------------------|---------------------------------------------------------------------------------------------------------------------------------------------------------------------------------------------------------------------------------------------------------------------------------------------------------------------------------------------------------------------------------------------------------------------------------------|-----------------------------------------------------------------------------------------------------------------------------------------------------------------------------------------------------------------------------------------------------------------------------------------------------|---------------------------------------------------------------------------------------------------------------------------------------------------------------------------------------------------------------------------------------------------------|-------------------------------------------------------------------------------------------------------------|----------------------------------------------------------------------------------------------------------------------------------------------------------------------------------------------------------------------------------|
| X Wood Frame  Building Style: 1 STORY  Yr Built Remodeled 1993  Condition: Good                                                                                                                                                                                    | X Insulation 0 Front Overhang 0 Other Overhang (4) Interior X Drywall Plaster Paneled Wood T&G Frim & Decoration Ex X Ord Min Size of Closets Lg X Ord Small Doors: Solid X H.C. (5) Floors                                                                        | X Gas Wood Oil Elec. Steam  Forced Air w/o Ducts Forced Air w/ Ducts Forced Hot Water Electric Baseboard Elec. Ceil. Radiant Radiant (in-floor) Electric Wall Heat Space Heater Wall/Floor Furnace Forced Heat & Cool Heat Pump No Heating/Cooling  Central Air                                                                                                                                                                       | Appliance Allow. Cook Top Dishwasher Garbage Disposal Bath Heater Vent Fan Hot Tub Unvented Hood Vented Hood Intercom Jacuzzi Tub Jacuzzi Tub Jacuzzi repl.Tub Oven Microwave Standard Range Self Clean Range                                                                                       | Interior 1 Story Interior 2 Story 2nd/Same Stack Two Sided Exterior 1 Story Exterior 2 Story 1 Prefab 1 Story Prefab 2 Story Heat Circulator Raised Hearth Wood Stove Direct-Vented Gas  Class: CD Effec. Age: 28 Floor Area: 1,040 Total Base New: 127 | 32 Pine                                                                                                     | Year Built: 1993 Car Capacity: 2 Class: CD Exterior: Siding Brick Ven.: 0 Stone Ven.: 0 Common Wall: 1 Wall Foundation: 18 Inch Finished ?: Auto. Doors: 0 Mech. Doors: 0 Area: 400 % Good: 72 Storage Area: 0 No Conc. Floor: 0 |
| Basement<br>1st Floor                                                                                                                                                                                                                                              | Kitchen:<br>Other:<br>Other:                                                                                                                                                                                                                                       | Wood Furnace                                                                                                                                                                                                                                                                                                                                                                                                                          | Sauna Trash Compactor Central Vacuum Security System                                                                                                                                                                                                                                                | Total Depr Cost: 91, Estimated T.C.V: 68,                                                                                                                                                                                                               | 578 X 0.749                                                                                                 | Bsmnt Garage: Carport Area: Roof:                                                                                                                                                                                                |
| (1) Exterior  X Wood/Shingle Aluminum/Vinyl Brick  Insulation  (2) Windows  Many X Avg. X Avg. Few  X Wood Sash Metal Sash Vinyl Sash Double Hung X Horiz. Slide Casement Double Glass Patio Doors X Storms & Screens  (3) Roof  X Gable Hip Hip Mansard Flat Shed | (7) Excavation  Basement: 0 S.F. Crawl: 1040 S.F. Slab: 0 S.F. Height to Joists: 0.0  (8) Basement  Conc. Block Poured Conc. Stone Treated Wood Concrete Floor  (9) Basement Finish  Recreation SF Living SF Walkout Doors No Floor SF  (10) Floor Support Joists: | No./Qual. of Fixtures  X Ex. Ord. Min  No. of Elec. Outlets  Many X Ave. Few  (13) Plumbing  Average Fixture(s)  3 Fixture Bath 2 Fixture Bath Softener, Auto Softener, Manual Solar Water Heat No Plumbing Extra Toilet Extra Sink Separate Shower Ceramic Tile Floor Ceramic Tile Floor Ceramic Tile Wains Ceramic Tub Alcove Vent Fan  (14) Water/Sewer  Public Water Public Sewer  1 Water Well 1 1000 Gal Septic 2000 Gal Septic | (11) Heating System: Ground Area = 1040 SI Phy/Ab.Phy/Func/Econ, Building Areas Stories Exterion 1 Story Siding Other Additions/Adjust Water/Sewer 1000 Gal Septic Water Well, 100 Feed Deck Pine w/Roof (Deck I) Pine w/Roof (Roof I) Garages Class: CD Exterior: Si Base Cost Common Wall: 1 Wall | F Floor Area = 1040<br>/Comb. % Good=72/100/3<br>r Foundation<br>Crawl Space<br>stments<br>et<br>Portion)<br>portion)<br>Siding Foundation: 18                                                                                                          | SF. 100/100/72  Size Cost 1,040 Total: 103,  1 3, 1 4,  32 32  Inch (Unfinished) 400 13, 1 -1, Totals: 127, | 851 74,771  872 2,788 800 3,456  935 673 543 391  072 9,412 741 -1,254  863 1,341 195 91,578                                                                                                                                     |