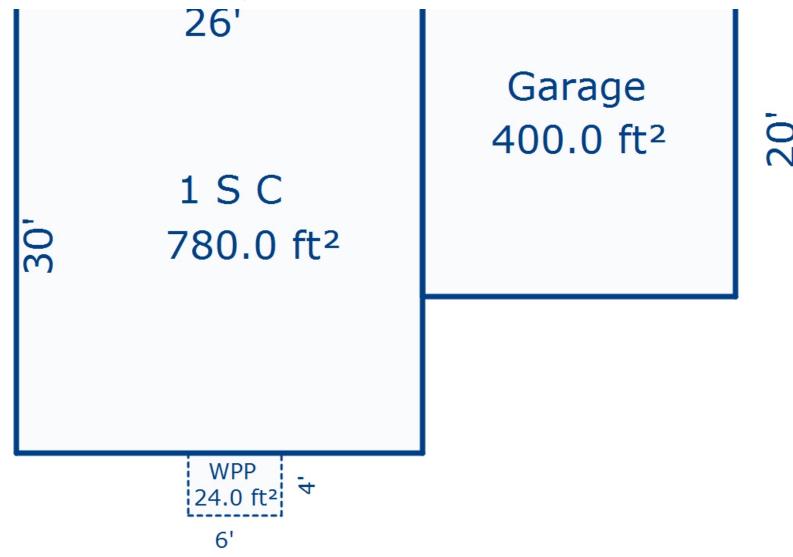

Parcel Number: 72-008-275-001-0000 Jurisdiction: MARKEY TOWNSHIP County: ROSCOMMON

04/07/2022

<sup>\*\*\*</sup> Information herein deemed reliable but not guaranteed\*\*\*

| X Single Family                                                                                                                                                                                                                                                    | Eavestrough                                                                                                                                                                                                                                                        |                                                                                                                                                                                                                                                                                                                                                                                                                                       |                                                                                                                                                                                                                                                                                                     |                                                                                                                                                                                                                                                         |                                                                                                             |                                                                                                                                                                                                                                  |
|--------------------------------------------------------------------------------------------------------------------------------------------------------------------------------------------------------------------------------------------------------------------|--------------------------------------------------------------------------------------------------------------------------------------------------------------------------------------------------------------------------------------------------------------------|---------------------------------------------------------------------------------------------------------------------------------------------------------------------------------------------------------------------------------------------------------------------------------------------------------------------------------------------------------------------------------------------------------------------------------------|-----------------------------------------------------------------------------------------------------------------------------------------------------------------------------------------------------------------------------------------------------------------------------------------------------|---------------------------------------------------------------------------------------------------------------------------------------------------------------------------------------------------------------------------------------------------------|-------------------------------------------------------------------------------------------------------------|----------------------------------------------------------------------------------------------------------------------------------------------------------------------------------------------------------------------------------|
| X Wood Frame  Building Style: 1 STORY  Yr Built Remodeled 1993  Condition: Good                                                                                                                                                                                    | X Insulation 0 Front Overhang 0 Other Overhang (4) Interior X Drywall Plaster Paneled Wood T&G Frim & Decoration Ex X Ord Min Size of Closets Lg X Ord Small Doors: Solid X H.C. (5) Floors                                                                        | X Gas Wood Oil Elec. Steam  Forced Air w/o Ducts Forced Air w/ Ducts Forced Hot Water Electric Baseboard Elec. Ceil. Radiant Radiant (in-floor) Electric Wall Heat Space Heater Wall/Floor Furnace Forced Heat & Cool Heat Pump No Heating/Cooling  Central Air                                                                                                                                                                       | Appliance Allow. Cook Top Dishwasher Garbage Disposal Bath Heater Vent Fan Hot Tub Unvented Hood Vented Hood Intercom Jacuzzi Tub Jacuzzi Tub Jacuzzi repl.Tub Oven Microwave Standard Range Self Clean Range                                                                                       | Interior 1 Story Interior 2 Story 2nd/Same Stack Two Sided Exterior 1 Story Exterior 2 Story 1 Prefab 1 Story Prefab 2 Story Heat Circulator Raised Hearth Wood Stove Direct-Vented Gas  Class: CD Effec. Age: 28 Floor Area: 1,040 Total Base New: 127 | 32 Pine                                                                                                     | Year Built: 1993 Car Capacity: 2 Class: CD Exterior: Siding Brick Ven.: 0 Stone Ven.: 0 Common Wall: 1 Wall Foundation: 18 Inch Finished ?: Auto. Doors: 0 Mech. Doors: 0 Area: 400 % Good: 72 Storage Area: 0 No Conc. Floor: 0 |
| Basement<br>1st Floor                                                                                                                                                                                                                                              | Kitchen:<br>Other:<br>Other:                                                                                                                                                                                                                                       | Wood Furnace                                                                                                                                                                                                                                                                                                                                                                                                                          | Sauna Trash Compactor Central Vacuum Security System                                                                                                                                                                                                                                                | Total Depr Cost: 91, Estimated T.C.V: 68,                                                                                                                                                                                                               | 578 X 0.749                                                                                                 | Bsmnt Garage: Carport Area: Roof:                                                                                                                                                                                                |
| (1) Exterior  X Wood/Shingle Aluminum/Vinyl Brick  Insulation  (2) Windows  Many X Avg. X Avg. Few  X Wood Sash Metal Sash Vinyl Sash Double Hung X Horiz. Slide Casement Double Glass Patio Doors X Storms & Screens  (3) Roof  X Gable Hip Hip Mansard Flat Shed | (7) Excavation  Basement: 0 S.F. Crawl: 1040 S.F. Slab: 0 S.F. Height to Joists: 0.0  (8) Basement  Conc. Block Poured Conc. Stone Treated Wood Concrete Floor  (9) Basement Finish  Recreation SF Living SF Walkout Doors No Floor SF  (10) Floor Support Joists: | No./Qual. of Fixtures  X Ex. Ord. Min  No. of Elec. Outlets  Many X Ave. Few  (13) Plumbing  Average Fixture(s)  3 Fixture Bath 2 Fixture Bath Softener, Auto Softener, Manual Solar Water Heat No Plumbing Extra Toilet Extra Sink Separate Shower Ceramic Tile Floor Ceramic Tile Floor Ceramic Tile Wains Ceramic Tub Alcove Vent Fan  (14) Water/Sewer  Public Water Public Sewer  1 Water Well 1 1000 Gal Septic 2000 Gal Septic | (11) Heating System: Ground Area = 1040 SI Phy/Ab.Phy/Func/Econ, Building Areas Stories Exterion 1 Story Siding Other Additions/Adjust Water/Sewer 1000 Gal Septic Water Well, 100 Feed Deck Pine w/Roof (Deck I) Pine w/Roof (Roof I) Garages Class: CD Exterior: Si Base Cost Common Wall: 1 Wall | F Floor Area = 1040<br>/Comb. % Good=72/100/3<br>r Foundation<br>Crawl Space<br>stments<br>et<br>Portion)<br>portion)<br>Siding Foundation: 18                                                                                                          | SF. 100/100/72  Size Cost 1,040 Total: 103,  1 3, 1 4,  32 32  Inch (Unfinished) 400 13, 1 -1, Totals: 127, | 851 74,771  872 2,788 800 3,456  935 673 543 391  072 9,412 741 -1,254  863 1,341 195 91,578                                                                                                                                     |