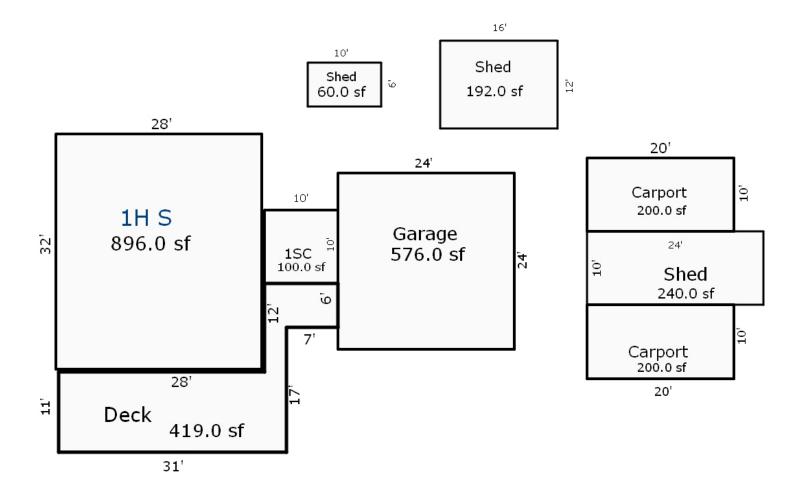

Parcel Number: 72-008-275-001-0000 Jurisdiction: MARKEY TOWNSHIP County: ROSCOMMON

04/07/2022

<sup>\*\*\*</sup> Information herein deemed reliable but not guaranteed\*\*\*

| X Single Family                                                                                                                                                                                                                                                    | Eavestrough                                                                                                                                                                                                                                                        |                                                                                                                                                                                                                                                                                                                                                                                                                                       |                                                                                                                                                                                                                                                                                                     |                                                                                                                                                                                                                                                         |                                                                                                             |                                                                                                                                                                                                                                  |
|--------------------------------------------------------------------------------------------------------------------------------------------------------------------------------------------------------------------------------------------------------------------|--------------------------------------------------------------------------------------------------------------------------------------------------------------------------------------------------------------------------------------------------------------------|---------------------------------------------------------------------------------------------------------------------------------------------------------------------------------------------------------------------------------------------------------------------------------------------------------------------------------------------------------------------------------------------------------------------------------------|-----------------------------------------------------------------------------------------------------------------------------------------------------------------------------------------------------------------------------------------------------------------------------------------------------|---------------------------------------------------------------------------------------------------------------------------------------------------------------------------------------------------------------------------------------------------------|-------------------------------------------------------------------------------------------------------------|----------------------------------------------------------------------------------------------------------------------------------------------------------------------------------------------------------------------------------|
| X Wood Frame  Building Style: 1 STORY  Yr Built Remodeled 1993  Condition: Good                                                                                                                                                                                    | X Insulation 0 Front Overhang 0 Other Overhang (4) Interior X Drywall Plaster Paneled Wood T&G Frim & Decoration Ex X Ord Min Size of Closets Lg X Ord Small Doors: Solid X H.C. (5) Floors                                                                        | X Gas Wood Oil Elec. Steam  Forced Air w/o Ducts Forced Air w/ Ducts Forced Hot Water Electric Baseboard Elec. Ceil. Radiant Radiant (in-floor) Electric Wall Heat Space Heater Wall/Floor Furnace Forced Heat & Cool Heat Pump No Heating/Cooling  Central Air                                                                                                                                                                       | Appliance Allow. Cook Top Dishwasher Garbage Disposal Bath Heater Vent Fan Hot Tub Unvented Hood Vented Hood Intercom Jacuzzi Tub Jacuzzi Tub Jacuzzi repl.Tub Oven Microwave Standard Range Self Clean Range                                                                                       | Interior 1 Story Interior 2 Story 2nd/Same Stack Two Sided Exterior 1 Story Exterior 2 Story 1 Prefab 1 Story Prefab 2 Story Heat Circulator Raised Hearth Wood Stove Direct-Vented Gas  Class: CD Effec. Age: 28 Floor Area: 1,040 Total Base New: 127 | 32 Pine                                                                                                     | Year Built: 1993 Car Capacity: 2 Class: CD Exterior: Siding Brick Ven.: 0 Stone Ven.: 0 Common Wall: 1 Wall Foundation: 18 Inch Finished ?: Auto. Doors: 0 Mech. Doors: 0 Area: 400 % Good: 72 Storage Area: 0 No Conc. Floor: 0 |
| Basement<br>1st Floor                                                                                                                                                                                                                                              | Kitchen:<br>Other:<br>Other:                                                                                                                                                                                                                                       | Wood Furnace                                                                                                                                                                                                                                                                                                                                                                                                                          | Sauna Trash Compactor Central Vacuum Security System                                                                                                                                                                                                                                                | Total Depr Cost: 91, Estimated T.C.V: 68,                                                                                                                                                                                                               | 578 X 0.749                                                                                                 | Bsmnt Garage: Carport Area: Roof:                                                                                                                                                                                                |
| (1) Exterior  X Wood/Shingle Aluminum/Vinyl Brick  Insulation  (2) Windows  Many X Avg. X Avg. Few  X Wood Sash Metal Sash Vinyl Sash Double Hung X Horiz. Slide Casement Double Glass Patio Doors X Storms & Screens  (3) Roof  X Gable Hip Hip Mansard Flat Shed | (7) Excavation  Basement: 0 S.F. Crawl: 1040 S.F. Slab: 0 S.F. Height to Joists: 0.0  (8) Basement  Conc. Block Poured Conc. Stone Treated Wood Concrete Floor  (9) Basement Finish  Recreation SF Living SF Walkout Doors No Floor SF  (10) Floor Support Joists: | No./Qual. of Fixtures  X Ex. Ord. Min  No. of Elec. Outlets  Many X Ave. Few  (13) Plumbing  Average Fixture(s)  3 Fixture Bath 2 Fixture Bath Softener, Auto Softener, Manual Solar Water Heat No Plumbing Extra Toilet Extra Sink Separate Shower Ceramic Tile Floor Ceramic Tile Floor Ceramic Tile Wains Ceramic Tub Alcove Vent Fan  (14) Water/Sewer  Public Water Public Sewer  1 Water Well 1 1000 Gal Septic 2000 Gal Septic | (11) Heating System: Ground Area = 1040 SI Phy/Ab.Phy/Func/Econ, Building Areas Stories Exterion 1 Story Siding Other Additions/Adjust Water/Sewer 1000 Gal Septic Water Well, 100 Feed Deck Pine w/Roof (Deck I) Pine w/Roof (Roof I) Garages Class: CD Exterior: Si Base Cost Common Wall: 1 Wall | F Floor Area = 1040<br>/Comb. % Good=72/100/3<br>r Foundation<br>Crawl Space<br>stments<br>et<br>Portion)<br>portion)<br>Siding Foundation: 18                                                                                                          | SF. 100/100/72  Size Cost 1,040 Total: 103,  1 3, 1 4,  32 32  Inch (Unfinished) 400 13, 1 -1, Totals: 127, | 851 74,771  872 2,788 800 3,456  935 673 543 391  072 9,412 741 -1,254  863 1,341 195 91,578                                                                                                                                     |