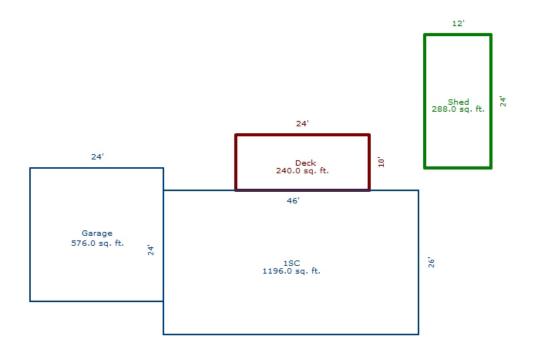

Parcel Number: 72-008-275-001-0000 Jurisdiction: MARKEY TOWNSHIP County: ROSCOMMON

04/07/2022

<sup>\*\*\*</sup> Information herein deemed reliable but not guaranteed\*\*\*

| X Single Family                                                                                                                                                                                                                                                    | Eavestrough                                                                                                                                                                                                                                                        |                                                                                                                                                                                                                                                                                                                                                                                                                                       |                                                                                                                                                                                                                                                                                                     |                                                                                                                                                                                                                                                         |                                                                                                             |                                                                                                                                                                                                                                  |
|--------------------------------------------------------------------------------------------------------------------------------------------------------------------------------------------------------------------------------------------------------------------|--------------------------------------------------------------------------------------------------------------------------------------------------------------------------------------------------------------------------------------------------------------------|---------------------------------------------------------------------------------------------------------------------------------------------------------------------------------------------------------------------------------------------------------------------------------------------------------------------------------------------------------------------------------------------------------------------------------------|-----------------------------------------------------------------------------------------------------------------------------------------------------------------------------------------------------------------------------------------------------------------------------------------------------|---------------------------------------------------------------------------------------------------------------------------------------------------------------------------------------------------------------------------------------------------------|-------------------------------------------------------------------------------------------------------------|----------------------------------------------------------------------------------------------------------------------------------------------------------------------------------------------------------------------------------|
| X Wood Frame  Building Style: 1 STORY  Yr Built Remodeled 1993  Condition: Good                                                                                                                                                                                    | X Insulation 0 Front Overhang 0 Other Overhang (4) Interior X Drywall Plaster Paneled Wood T&G Frim & Decoration Ex X Ord Min Size of Closets Lg X Ord Small Doors: Solid X H.C. (5) Floors                                                                        | X Gas Wood Oil Elec. Steam  Forced Air w/o Ducts Forced Air w/ Ducts Forced Hot Water Electric Baseboard Elec. Ceil. Radiant Radiant (in-floor) Electric Wall Heat Space Heater Wall/Floor Furnace Forced Heat & Cool Heat Pump No Heating/Cooling  Central Air                                                                                                                                                                       | Appliance Allow. Cook Top Dishwasher Garbage Disposal Bath Heater Vent Fan Hot Tub Unvented Hood Vented Hood Intercom Jacuzzi Tub Jacuzzi Tub Jacuzzi repl.Tub Oven Microwave Standard Range Self Clean Range                                                                                       | Interior 1 Story Interior 2 Story 2nd/Same Stack Two Sided Exterior 1 Story Exterior 2 Story 1 Prefab 1 Story Prefab 2 Story Heat Circulator Raised Hearth Wood Stove Direct-Vented Gas  Class: CD Effec. Age: 28 Floor Area: 1,040 Total Base New: 127 | 32 Pine                                                                                                     | Year Built: 1993 Car Capacity: 2 Class: CD Exterior: Siding Brick Ven.: 0 Stone Ven.: 0 Common Wall: 1 Wall Foundation: 18 Inch Finished ?: Auto. Doors: 0 Mech. Doors: 0 Area: 400 % Good: 72 Storage Area: 0 No Conc. Floor: 0 |
| Basement<br>1st Floor                                                                                                                                                                                                                                              | Kitchen:<br>Other:<br>Other:                                                                                                                                                                                                                                       | Wood Furnace                                                                                                                                                                                                                                                                                                                                                                                                                          | Sauna Trash Compactor Central Vacuum Security System                                                                                                                                                                                                                                                | Total Depr Cost: 91, Estimated T.C.V: 68,                                                                                                                                                                                                               | 578 X 0.749                                                                                                 | Bsmnt Garage: Carport Area: Roof:                                                                                                                                                                                                |
| (1) Exterior  X Wood/Shingle Aluminum/Vinyl Brick  Insulation  (2) Windows  Many X Avg. X Avg. Few  X Wood Sash Metal Sash Vinyl Sash Double Hung X Horiz. Slide Casement Double Glass Patio Doors X Storms & Screens  (3) Roof  X Gable Hip Hip Mansard Flat Shed | (7) Excavation  Basement: 0 S.F. Crawl: 1040 S.F. Slab: 0 S.F. Height to Joists: 0.0  (8) Basement  Conc. Block Poured Conc. Stone Treated Wood Concrete Floor  (9) Basement Finish  Recreation SF Living SF Walkout Doors No Floor SF  (10) Floor Support Joists: | No./Qual. of Fixtures  X Ex. Ord. Min  No. of Elec. Outlets  Many X Ave. Few  (13) Plumbing  Average Fixture(s)  3 Fixture Bath 2 Fixture Bath Softener, Auto Softener, Manual Solar Water Heat No Plumbing Extra Toilet Extra Sink Separate Shower Ceramic Tile Floor Ceramic Tile Floor Ceramic Tile Wains Ceramic Tub Alcove Vent Fan  (14) Water/Sewer  Public Water Public Sewer  1 Water Well 1 1000 Gal Septic 2000 Gal Septic | (11) Heating System: Ground Area = 1040 SI Phy/Ab.Phy/Func/Econ, Building Areas Stories Exterion 1 Story Siding Other Additions/Adjust Water/Sewer 1000 Gal Septic Water Well, 100 Feed Deck Pine w/Roof (Deck I) Pine w/Roof (Roof I) Garages Class: CD Exterior: Si Base Cost Common Wall: 1 Wall | F Floor Area = 1040<br>/Comb. % Good=72/100/3<br>r Foundation<br>Crawl Space<br>stments<br>et<br>Portion)<br>portion)<br>Siding Foundation: 18                                                                                                          | SF. 100/100/72  Size Cost 1,040 Total: 103,  1 3, 1 4,  32 32  Inch (Unfinished) 400 13, 1 -1, Totals: 127, | 851 74,771  872 2,788 800 3,456  935 673 543 391  072 9,412 741 -1,254  863 1,341 195 91,578                                                                                                                                     |