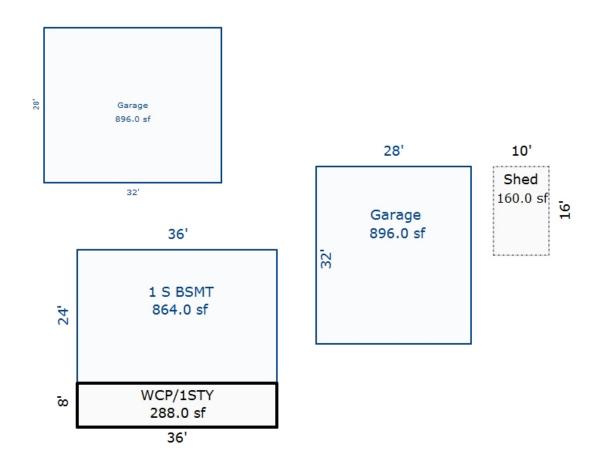

Parcel Number: 72-008-275-001-0000 Jurisdiction: MARKEY TOWNSHIP County: ROSCOMMON

04/07/2022

<sup>\*\*\*</sup> Information herein deemed reliable but not guaranteed\*\*\*

| X Single Family                                                                                                                                                                                                                                                    | Eavestrough                                                                                                                                                                                                                                                        |                                                                                                                                                                                                                                                                                                                                                                                                                                       |                                                                                                                                                                                                                                                                                                     |                                                                                                                                                                                                                                                         |                                                                                                             |                                                                                                                                                                                                                                  |
|--------------------------------------------------------------------------------------------------------------------------------------------------------------------------------------------------------------------------------------------------------------------|--------------------------------------------------------------------------------------------------------------------------------------------------------------------------------------------------------------------------------------------------------------------|---------------------------------------------------------------------------------------------------------------------------------------------------------------------------------------------------------------------------------------------------------------------------------------------------------------------------------------------------------------------------------------------------------------------------------------|-----------------------------------------------------------------------------------------------------------------------------------------------------------------------------------------------------------------------------------------------------------------------------------------------------|---------------------------------------------------------------------------------------------------------------------------------------------------------------------------------------------------------------------------------------------------------|-------------------------------------------------------------------------------------------------------------|----------------------------------------------------------------------------------------------------------------------------------------------------------------------------------------------------------------------------------|
| X Wood Frame  Building Style: 1 STORY  Yr Built Remodeled 1993  Condition: Good                                                                                                                                                                                    | X Insulation 0 Front Overhang 0 Other Overhang (4) Interior X Drywall Plaster Paneled Wood T&G Frim & Decoration Ex X Ord Min Size of Closets Lg X Ord Small Doors: Solid X H.C. (5) Floors                                                                        | X Gas Wood Oil Elec. Steam  Forced Air w/o Ducts Forced Air w/ Ducts Forced Hot Water Electric Baseboard Elec. Ceil. Radiant Radiant (in-floor) Electric Wall Heat Space Heater Wall/Floor Furnace Forced Heat & Cool Heat Pump No Heating/Cooling  Central Air                                                                                                                                                                       | Appliance Allow. Cook Top Dishwasher Garbage Disposal Bath Heater Vent Fan Hot Tub Unvented Hood Vented Hood Intercom Jacuzzi Tub Jacuzzi Tub Jacuzzi repl.Tub Oven Microwave Standard Range Self Clean Range                                                                                       | Interior 1 Story Interior 2 Story 2nd/Same Stack Two Sided Exterior 1 Story Exterior 2 Story 1 Prefab 1 Story Prefab 2 Story Heat Circulator Raised Hearth Wood Stove Direct-Vented Gas  Class: CD Effec. Age: 28 Floor Area: 1,040 Total Base New: 127 | 32 Pine                                                                                                     | Year Built: 1993 Car Capacity: 2 Class: CD Exterior: Siding Brick Ven.: 0 Stone Ven.: 0 Common Wall: 1 Wall Foundation: 18 Inch Finished ?: Auto. Doors: 0 Mech. Doors: 0 Area: 400 % Good: 72 Storage Area: 0 No Conc. Floor: 0 |
| Basement<br>1st Floor                                                                                                                                                                                                                                              | Kitchen:<br>Other:<br>Other:                                                                                                                                                                                                                                       | Wood Furnace                                                                                                                                                                                                                                                                                                                                                                                                                          | Sauna Trash Compactor Central Vacuum Security System                                                                                                                                                                                                                                                | Total Depr Cost: 91, Estimated T.C.V: 68,                                                                                                                                                                                                               | 578 X 0.749                                                                                                 | Bsmnt Garage: Carport Area: Roof:                                                                                                                                                                                                |
| (1) Exterior  X Wood/Shingle Aluminum/Vinyl Brick  Insulation  (2) Windows  Many X Avg. X Avg. Few  X Wood Sash Metal Sash Vinyl Sash Double Hung X Horiz. Slide Casement Double Glass Patio Doors X Storms & Screens  (3) Roof  X Gable Hip Hip Mansard Flat Shed | (7) Excavation  Basement: 0 S.F. Crawl: 1040 S.F. Slab: 0 S.F. Height to Joists: 0.0  (8) Basement  Conc. Block Poured Conc. Stone Treated Wood Concrete Floor  (9) Basement Finish  Recreation SF Living SF Walkout Doors No Floor SF  (10) Floor Support Joists: | No./Qual. of Fixtures  X Ex. Ord. Min  No. of Elec. Outlets  Many X Ave. Few  (13) Plumbing  Average Fixture(s)  3 Fixture Bath 2 Fixture Bath Softener, Auto Softener, Manual Solar Water Heat No Plumbing Extra Toilet Extra Sink Separate Shower Ceramic Tile Floor Ceramic Tile Floor Ceramic Tile Wains Ceramic Tub Alcove Vent Fan  (14) Water/Sewer  Public Water Public Sewer  1 Water Well 1 1000 Gal Septic 2000 Gal Septic | (11) Heating System: Ground Area = 1040 SI Phy/Ab.Phy/Func/Econ, Building Areas Stories Exterion 1 Story Siding Other Additions/Adjust Water/Sewer 1000 Gal Septic Water Well, 100 Feed Deck Pine w/Roof (Deck I) Pine w/Roof (Roof I) Garages Class: CD Exterior: Si Base Cost Common Wall: 1 Wall | F Floor Area = 1040<br>/Comb. % Good=72/100/3<br>r Foundation<br>Crawl Space<br>stments<br>et<br>Portion)<br>portion)<br>Siding Foundation: 18                                                                                                          | SF. 100/100/72  Size Cost 1,040 Total: 103,  1 3, 1 4,  32 32  Inch (Unfinished) 400 13, 1 -1, Totals: 127, | 851 74,771  872 2,788 800 3,456  935 673 543 391  072 9,412 741 -1,254  863 1,341 195 91,578                                                                                                                                     |