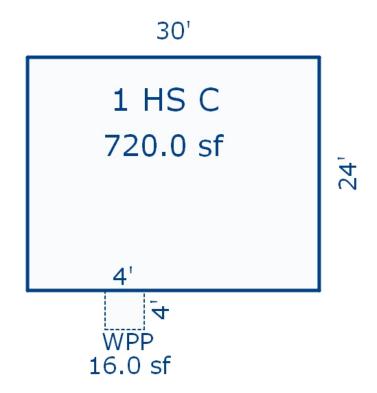

Parcel Number: 72-008-275-001-0000 Jurisdiction: MARKEY TOWNSHIP County: ROSCOMMON

04/07/2022

<sup>\*\*\*</sup> Information herein deemed reliable but not guaranteed\*\*\*

| X Single Family                                                                                                                                                                                                                                                    | Eavestrough                                                                                                                                                                                                                                                        |                                                                                                                                                                                                                                                                                                                                                                                                                                       |                                                                                                                                                                                                                                                                                                     |                                                                                                                                                                                                                                                         |                                                                                                             |                                                                                                                                                                                                                                  |
|--------------------------------------------------------------------------------------------------------------------------------------------------------------------------------------------------------------------------------------------------------------------|--------------------------------------------------------------------------------------------------------------------------------------------------------------------------------------------------------------------------------------------------------------------|---------------------------------------------------------------------------------------------------------------------------------------------------------------------------------------------------------------------------------------------------------------------------------------------------------------------------------------------------------------------------------------------------------------------------------------|-----------------------------------------------------------------------------------------------------------------------------------------------------------------------------------------------------------------------------------------------------------------------------------------------------|---------------------------------------------------------------------------------------------------------------------------------------------------------------------------------------------------------------------------------------------------------|-------------------------------------------------------------------------------------------------------------|----------------------------------------------------------------------------------------------------------------------------------------------------------------------------------------------------------------------------------|
| X Wood Frame  Building Style: 1 STORY  Yr Built Remodeled 1993  Condition: Good                                                                                                                                                                                    | X Insulation 0 Front Overhang 0 Other Overhang (4) Interior X Drywall Plaster Paneled Wood T&G Frim & Decoration Ex X Ord Min Size of Closets Lg X Ord Small Doors: Solid X H.C. (5) Floors                                                                        | X Gas Wood Oil Elec. Steam  Forced Air w/o Ducts Forced Air w/ Ducts Forced Hot Water Electric Baseboard Elec. Ceil. Radiant Radiant (in-floor) Electric Wall Heat Space Heater Wall/Floor Furnace Forced Heat & Cool Heat Pump No Heating/Cooling  Central Air                                                                                                                                                                       | Appliance Allow. Cook Top Dishwasher Garbage Disposal Bath Heater Vent Fan Hot Tub Unvented Hood Vented Hood Intercom Jacuzzi Tub Jacuzzi Tub Jacuzzi repl.Tub Oven Microwave Standard Range Self Clean Range                                                                                       | Interior 1 Story Interior 2 Story 2nd/Same Stack Two Sided Exterior 1 Story Exterior 2 Story 1 Prefab 1 Story Prefab 2 Story Heat Circulator Raised Hearth Wood Stove Direct-Vented Gas  Class: CD Effec. Age: 28 Floor Area: 1,040 Total Base New: 127 | 32 Pine                                                                                                     | Year Built: 1993 Car Capacity: 2 Class: CD Exterior: Siding Brick Ven.: 0 Stone Ven.: 0 Common Wall: 1 Wall Foundation: 18 Inch Finished ?: Auto. Doors: 0 Mech. Doors: 0 Area: 400 % Good: 72 Storage Area: 0 No Conc. Floor: 0 |
| Basement<br>1st Floor                                                                                                                                                                                                                                              | Kitchen:<br>Other:<br>Other:                                                                                                                                                                                                                                       | Wood Furnace                                                                                                                                                                                                                                                                                                                                                                                                                          | Sauna Trash Compactor Central Vacuum Security System                                                                                                                                                                                                                                                | Total Depr Cost: 91, Estimated T.C.V: 68,                                                                                                                                                                                                               | 578 X 0.749                                                                                                 | Bsmnt Garage: Carport Area: Roof:                                                                                                                                                                                                |
| (1) Exterior  X Wood/Shingle Aluminum/Vinyl Brick  Insulation  (2) Windows  Many X Avg. X Avg. Few  X Wood Sash Metal Sash Vinyl Sash Double Hung X Horiz. Slide Casement Double Glass Patio Doors X Storms & Screens  (3) Roof  X Gable Hip Hip Mansard Flat Shed | (7) Excavation  Basement: 0 S.F. Crawl: 1040 S.F. Slab: 0 S.F. Height to Joists: 0.0  (8) Basement  Conc. Block Poured Conc. Stone Treated Wood Concrete Floor  (9) Basement Finish  Recreation SF Living SF Walkout Doors No Floor SF  (10) Floor Support Joists: | No./Qual. of Fixtures  X Ex. Ord. Min  No. of Elec. Outlets  Many X Ave. Few  (13) Plumbing  Average Fixture(s)  3 Fixture Bath 2 Fixture Bath Softener, Auto Softener, Manual Solar Water Heat No Plumbing Extra Toilet Extra Sink Separate Shower Ceramic Tile Floor Ceramic Tile Floor Ceramic Tile Wains Ceramic Tub Alcove Vent Fan  (14) Water/Sewer  Public Water Public Sewer  1 Water Well 1 1000 Gal Septic 2000 Gal Septic | (11) Heating System: Ground Area = 1040 SI Phy/Ab.Phy/Func/Econ, Building Areas Stories Exterion 1 Story Siding Other Additions/Adjust Water/Sewer 1000 Gal Septic Water Well, 100 Feed Deck Pine w/Roof (Deck I) Pine w/Roof (Roof I) Garages Class: CD Exterior: Si Base Cost Common Wall: 1 Wall | F Floor Area = 1040<br>/Comb. % Good=72/100/3<br>r Foundation<br>Crawl Space<br>stments<br>et<br>Portion)<br>portion)<br>Siding Foundation: 18                                                                                                          | SF. 100/100/72  Size Cost 1,040 Total: 103,  1 3, 1 4,  32 32  Inch (Unfinished) 400 13, 1 -1, Totals: 127, | 851 74,771  872 2,788 800 3,456  935 673 543 391  072 9,412 741 -1,254  863 1,341 195 91,578                                                                                                                                     |