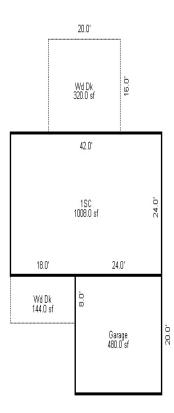

Parcel Number: 72-008-600-009-0000 Jurisdiction: MARKEY TOWNSHIP County: ROSCOMMON

Printed on

<sup>\*\*\*</sup> Information herein deemed reliable but not guaranteed\*\*\*

| Building Type                                                           | (3) Roof (cont.)                                                                                                                                                                                                        | (11) Heating/Cooling                                                                                                                                                                                                                                                                         | (15) Built-ins                                                                                                                                                                                                                                                     | (15) Fireplaces (16) Porches/Decks                                                                                                                                                                                            | (17) Garage                                                                                                                                                                                                                                                 |
|-------------------------------------------------------------------------|-------------------------------------------------------------------------------------------------------------------------------------------------------------------------------------------------------------------------|----------------------------------------------------------------------------------------------------------------------------------------------------------------------------------------------------------------------------------------------------------------------------------------------|--------------------------------------------------------------------------------------------------------------------------------------------------------------------------------------------------------------------------------------------------------------------|-------------------------------------------------------------------------------------------------------------------------------------------------------------------------------------------------------------------------------|-------------------------------------------------------------------------------------------------------------------------------------------------------------------------------------------------------------------------------------------------------------|
| 1 STORY  Yr Built Remodeled 0  Condition: Good                          | Eavestrough Insulation Offent Overhang Other Overhang  (4) Interior  Drywall Plaster Paneled Wood T&G  Trim & Decoration  Ex X Ord Min Size of Closets  Lg X Ord Small Doors: Solid X H.C.  (5) Floors  Kitchen: Other: | X Gas Oil Elec. Wood Coal Steam  Forced Air w/o Ducts Forced Hot Water Electric Baseboard Elec. Ceil. Radiant Radiant (in-floor) Electric Wall Heat Space Heater Wall/Floor Furnace Forced Heat & Cool Heat Pump No Heating/Cooling  Central Air Wood Furnace  (12) Electric  O Amps Service | Appliance Allow. Cook Top Dishwasher Garbage Disposal Bath Heater Vent Fan Hot Tub Unvented Hood Vented Hood Intercom Jacuzzi Tub Jacuzzi Tub Jacuzzi repl.Tub Oven Microwave Standard Range Self Clean Range Sauna Trash Compactor Central Vacuum Security System | Exterior 2 Story Prefab 1 Story Prefab 2 Story Heat Circulator Raised Hearth Wood Stove Direct-Vented Gas  Class: CD Effec. Age: 40 Floor Area: 1,056 Total Base New: 128,553 Total Depr Cost: 46,285 Estimated T.C.V: 34,667 | Year Built: Car Capacity: Class: CD Exterior: Siding Brick Ven.: 0 Stone Ven.: 0 Common Wall: Detache Foundation: 18 Inch Finished ?: Auto. Doors: 0 Mech. Doors: 0 Area: 320 % Good: 0 Storage Area: 0 No Conc. Floor: 0 Bsmnt Garage: Carport Area: Roof: |
| Bedrooms  (1) Exterior  Wood/Shingle X Aluminum/Vinyl Brick             | (6) Ceilings                                                                                                                                                                                                            | No./Qual. of Fixtures  X Ex. Ord. Min  No. of Elec. Outlets  Many X Ave. Few                                                                                                                                                                                                                 | Cost Est. for Res. Bl<br>(11) Heating System:<br>Ground Area = 1056 SE<br>Phy/Ab.Phy/Func/Econ/                                                                                                                                                                    | J J                                                                                                                                                                                                                           | s CD Blt 0                                                                                                                                                                                                                                                  |
| Insulation (2) Windows  Many Large X Avg. X Avg.                        | (7) Excavation  Basement: 0 S.F. Crawl: 1056 S.F. Slab: 0 S.F. Height to Joists: 0.0  (8) Basement                                                                                                                      | (13) Plumbing  Average Fixture(s)  1 3 Fixture Bath 2 Fixture Bath Softener, Auto                                                                                                                                                                                                            | Building Areas Stories Exterior 1 Story Siding Other Additions/Adjus Water/Sewer                                                                                                                                                                                   | Crawl Space 1,056 Total: 105,2                                                                                                                                                                                                | ,                                                                                                                                                                                                                                                           |
| Few Small  X Wood Sash Metal Sash Vinyl Sash X Double Hung Horiz. Slide | Conc. Block Poured Conc. Stone Treated Wood Concrete Floor                                                                                                                                                              | Softener, Manual Solar Water Heat No Plumbing Extra Toilet Extra Sink Separate Shower Ceramic Tile Floor                                                                                                                                                                                     | 1000 Gal Septic Water Well, 100 Fee Porches CPP Deck Treated Wood                                                                                                                                                                                                  | 1 4,8<br>40 8                                                                                                                                                                                                                 | 872     1,394       800     1,728       826     302     *6       452     883                                                                                                                                                                                |
| Casement Double Glass Patio Doors Storms & Screens  (3) Roof            | (9) Basement Finish  Recreation SF Living SF Walkout Doors No Floor SF                                                                                                                                                  | Ceramic Tile Wains Ceramic Tub Alcove Vent Fan  (14) Water/Sewer                                                                                                                                                                                                                             | Jarages                                                                                                                                                                                                                                                            | Siding Foundation: 18 Inch (Unfinished) 320 11,3 Totals: 128,5  ECF (RURAL RESIDENTIAL SUBS) 0.749 => TO                                                                                                                      | 553 46,285                                                                                                                                                                                                                                                  |
| X Gable Gambrel Hip Mansard Shed  X Asphalt Shingle  Chimney: Vinyl     |                                                                                                                                                                                                                         | Public Water Public Sewer  1 Water Well 1 1000 Gal Septic 2000 Gal Septic Lump Sum Items:                                                                                                                                                                                                    | -                                                                                                                                                                                                                                                                  |                                                                                                                                                                                                                               |                                                                                                                                                                                                                                                             |