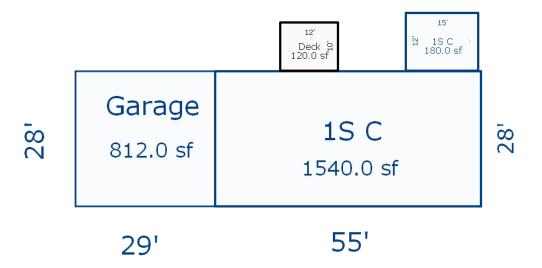

gle  Chimney: Vinyl               | Joists:<br>Unsupported Len:<br>Cntr.Sup:                                                                | 1 Water Well 1 1000 Gal Septic 2000 Gal Septic Lump Sum Items:                                                              |                                                                                                                          |                                                                                                                                            |                            |                        |                                                                                                                                     |

<sup>\*\*\*</sup> Information herein deemed reliable but not guaranteed\*\*\*



| Grantor                                                                                                                               | Grantee                                                        |                                                                 | Sale<br>Price                                          | Sale<br>Date | Inst.<br>Type                    | Terms of Sale   |                |                    | erified<br>Y   | Prcnt.<br>Trans.                       |
|---------------------------------------------------------------------------------------------------------------------------------------|----------------------------------------------------------------|-----------------------------------------------------------------|----------------------------------------