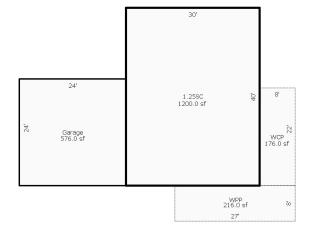

<sup>\*\*\*</sup> Information herein deemed reliable but not guaranteed\*\*\*

| Grantor                                              | Grantee           |                 | Sale<br>Price |               | Inst.<br>Type | Terms of Sale    | Libe<br>& Pa    |                | rified      | Prcnt.<br>Trans. |
|------------------------------------------------------|-------------------|-----------------|---------------|---------------|---------------|------------------|-----------------|----------------|-------------|------------------|
| DIETRICH RICHARD J & PATRI                           | ESSIAN RANDALL I  | AND SANDE       | 40,000        | 09/09/2011    | WD            | 03-ARM'S LENGT   | H 1107          | 7-1316 NO      | T VERIFIED  | 100.0            |
| Property Address                                     |                   | Class: RE       | SIDENTIAL-VAC | ANT Zoning: 1 | R-3 Bui       | .lding Permit(s) | D               | ate Numbe:     | r St        | tatus            |
|                                                      |                   | School: H       | OUGHTON LAKE  | COMM SCHOOLS  |               |                  |                 |                |             |                  |
|                                                      |                   | P.R.E.          | 0%            |               |               |                  |                 |                |             |                  |
| Owner's Name/Address                                 |                   | MILFOIL S       | P ASMT:       |               |               |                  |                 |                |             |                  |
| ESSIAN RANDALL C AND SANDRA                          | A                 |                 | 2023          | Est TCV Tent  | ative         |                  |                 |                |             |                  |
| 1884 FALLS POINTE LN COMMERCE TOWNSHIP MI 48382      |                   | Improv          | ed X Vacant   | Land Va       | lue Estim     | ates for Land Ta | ble RR.RURAL RE | <br>ESIDENTIAL |             |                  |
| COMMERCE TOWNSHIP MI 40302                           |                   | Public          |               |               |               | *                | Factors *       |                |             |                  |
|                                                      |                   | Improve         | ements        | Descrip       | tion Fr       | ontage Depth F   | ront Depth Ra   |                | on          | Value            |
| Tax Description                                      |                   | Dirt R          |               | RESIDEN       | TIAL ACRE     |                  | .000 Acres 2,1  |                |             | 42,000           |
| L-697 P-346 233 S 1/2 OF SI                          | W 1/4 OF NE 1/4   | Gravel          |               |               |               | 20.00 TC         | tal Acres To    | otal Est. Land | value =     | 42,000           |
| SEC 13 T23N R3W 20.20 AC                             | W 1/1 O1 NE 1/1   | Paved Storm     |               |               |               |                  |                 |                |             |                  |
| Comments/Influences                                  |                   | Sidewa          |               |               |               |                  |                 |                |             |                  |
|                                                      |                   | Water           |               |               |               |                  |                 |                |             |                  |
|                                                      |                   | Sewer           |               |               |               |                  |                 |                |             |                  |
|                                                      |                   | Electr          | ic            |               |               |                  |                 |                |             |                  |
|                                                      |                   | Gas<br>Curb     |               |               |               |                  |                 |                |             |                  |
|                                                      |                   |                 | Lights        |               |               |                  |                 |                |             |                  |
|                                                      |                   |                 | rd Utilities  |               |               |                  |                 |                |             |                  |
|                                                      |                   |                 | round Utils.  |               |               |                  |                 |                |             |                  |
|                                                      |                   |                 |               |               |               |                  |                 |                |             |                  |
|                                                      |                   | Site            | aphy of       |               |               |                  |                 |                |             |                  |
|                                                      |                   | Level           |               |               |               |                  |                 |                |             |                  |
|                                                      |                   | Rollin          | ď             |               |               |                  |                 |                |             |                  |
|                                                      |                   | Low             | 9             |               |               |                  |                 |                |             |                  |
|                                                      |                   | High            |               |               |               |                  |                 |                |             |                  |
|                                                      |                   | Landsc          | aped          |               |               |                  |                 |                |             |                  |
|                                                      |                   | Swamp           | _             |               |               |                  |                 |                |             |                  |
|                                                      |                   | Wooded          |               |               |               |                  |                 |                |             |                  |
|                                                      |                   | Pond            |               |               |               |                  |                 |                |             |                  |
|                                                      |                   | Waterf          |               |               |               |                  |                 |                |             |                  |
|                                                      |                   | Ravine          |               |               |               |                  |                 |                |             |                  |
|                                                      |                   | Wetlan<br>Flood |               | Year          | Lan           | nd Buildin       | g Assessed      | Board of       | f Tribunal/ | Taxable          |
|                                                      |                   | Flood           | r Ta TII      |               | Valu          |                  | -               |                |             |                  |
|                                                      |                   | Who W           | hen Wha       | t 2023        | Tentativ      |                  | e Tentative     | 2              |             | Tentative        |
|                                                      |                   |                 |               | 2022          | 21,00         | 00               | 0 21,000        | )              |             | 21,000s          |
| The Equalizer. Copyright Licensed To: Township of Ma |                   |                 |               | 2021          | 21,00         | 00               | 0 21,000        | )              |             | 21,000s          |
| Roscommon , Michigan                                 | arkey, country or |                 |               | 2020          | 20,80         | 00               | 0 20,800        | )              |             | 20,800s          |