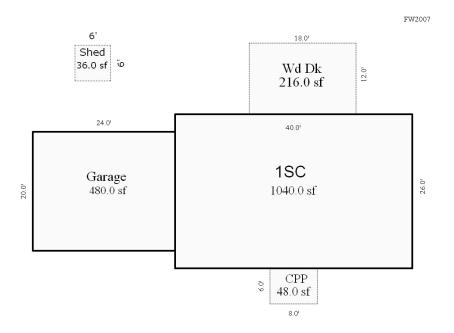

| Grantor (                                                                                                                                                                                                                                                                                                                                                                                                                                                                                                                                                                                                                                                                                                                                                                                                                                                                                                                                                                                                                                                                                                                                                                                                                                                                                                                                                                                                                                                                                                                                                                                                                                                                                                                                                                                                                                                                                                                                                                                                                                                                                                                      | Grantee         |       |                        | Sale<br>Price     |      | Sale<br>Date | Inst.<br>Type |       | Terms of Sal               | е            | Liber<br>& Page  |               | Verified<br>By |             | Prcnt.<br>Trans. |
|--------------------------------------------------------------------------------------------------------------------------------------------------------------------------------------------------------------------------------------------------------------------------------------------------------------------------------------------------------------------------------------------------------------------------------------------------------------------------------------------------------------------------------------------------------------------------------------------------------------------------------------------------------------------------------------------------------------------------------------------------------------------------------------------------------------------------------------------------------------------------------------------------------------------------------------------------------------------------------------------------------------------------------------------------------------------------------------------------------------------------------------------------------------------------------------------------------------------------------------------------------------------------------------------------------------------------------------------------------------------------------------------------------------------------------------------------------------------------------------------------------------------------------------------------------------------------------------------------------------------------------------------------------------------------------------------------------------------------------------------------------------------------------------------------------------------------------------------------------------------------------------------------------------------------------------------------------------------------------------------------------------------------------------------------------------------------------------------------------------------------------|-----------------|-------|------------------------|-------------------|------|--------------|---------------|-------|----------------------------|--------------|------------------|---------------|----------------|-------------|------------------|
|                                                                                                                                                                                                                                                                                                                                                                                                                                                                                                                                                                                                                                                                                                                                                                                                                                                                                                                                                                                                                                                                                                                                                                                                                                                                                                                                                                                                                                                                                                                                                                                                                                                                                                                                                                                                                                                                                                                                                                                                                                                                                                                                |                 |       |                        |                   |      |              |               |       |                            |              |                  |               |                |             |                  |
| Property Address                                                                                                                                                                                                                                                                                                                                                                                                                                                                                                                                                                                                                                                                                                                                                                                                                                                                                                                                                                                                                                                                                                                                                                                                                                                                                                                                                                                                                                                                                                                                                                                                                                                                                                                                                                                                                                                                                                                                                                                                                                                                                                               |                 | Cla   | ass: RESID             | ENTIAL-IME        | PROV | Zoning: 1    | R1B I         | Builo | ding Permit(s              | ;)           | Dat              | e Numb        | per            | Statu       | ıs               |
| 95 NORTHERN OAKS DR                                                                                                                                                                                                                                                                                                                                                                                                                                                                                                                                                                                                                                                                                                                                                                                                                                                                                                                                                                                                                                                                                                                                                                                                                                                                                                                                                                                                                                                                                                                                                                                                                                                                                                                                                                                                                                                                                                                                                                                                                                                                                                            |                 | Sch   | nool: HOUG             | HTON LAKE         | COM  | M SCHOOLS    | 3             |       |                            |              |                  |               |                |             |                  |
|                                                                                                                                                                                                                                                                                                                                                                                                                                                                                                                                                                                                                                                                                                                                                                                                                                                                                                                                                                                                                                                                                                                                                                                                                                                                                                                                                                                                                                                                                                                                                                                                                                                                                                                                                                                                                                                                                                                                                                                                                                                                                                                                |                 | P.I   | R.E. 0%                |                   |      |              |               |       |                            |              |                  |               |                |             |                  |
| Owner's Name/Address                                                                                                                                                                                                                                                                                                                                                                                                                                                                                                                                                                                                                                                                                                                                                                                                                                                                                                                                                                                                                                                                                                                                                                                                                                                                                                                                                                                                                                                                                                                                                                                                                                                                                                                                                                                                                                                                                                                                                                                                                                                                                                           |                 | MII   | LFOIL SP A             | SMT:              |      |              |               |       |                            |              |                  |               |                |             |                  |
| FEOLE HARVEY H JR & JUNE D                                                                                                                                                                                                                                                                                                                                                                                                                                                                                                                                                                                                                                                                                                                                                                                                                                                                                                                                                                                                                                                                                                                                                                                                                                                                                                                                                                                                                                                                                                                                                                                                                                                                                                                                                                                                                                                                                                                                                                                                                                                                                                     |                 |       |                        | 2023              | Est  | TCV Tent     | tative        |       |                            |              |                  |               |                |             |                  |
| 200 BLUE JAY AVE<br>ROSCOMMON MI 48653                                                                                                                                                                                                                                                                                                                                                                                                                                                                                                                                                                                                                                                                                                                                                                                                                                                                                                                                                                                                                                                                                                                                                                                                                                                                                                                                                                                                                                                                                                                                                                                                                                                                                                                                                                                                                                                                                                                                                                                                                                                                                         |                 | X     | Improved               | Vacant            | :    | Land Va      | lue Est       | imat  | es for Land                | Table SUBS   | .RURAL RE        | SIDENTIAL     | SUBS           |             |                  |
|                                                                                                                                                                                                                                                                                                                                                                                                                                                                                                                                                                                                                                                                                                                                                                                                                                                                                                                                                                                                                                                                                                                                                                                                                                                                                                                                                                                                                                                                                                                                                                                                                                                                                                                                                                                                                                                                                                                                                                                                                                                                                                                                |                 |       | Public                 |                   |      |              |               |       |                            | * Factors    | *                |               |                |             |                  |
|                                                                                                                                                                                                                                                                                                                                                                                                                                                                                                                                                                                                                                                                                                                                                                                                                                                                                                                                                                                                                                                                                                                                                                                                                                                                                                                                                                                                                                                                                                                                                                                                                                                                                                                                                                                                                                                                                                                                                                                                                                                                                                                                |                 |       | Improveme              |                   |      | Descrip      | tion          |       | ntage Depth                |              |                  |               | ason           |             | Value            |
| Taxpayer's Name/Address                                                                                                                                                                                                                                                                                                                                                                                                                                                                                                                                                                                                                                                                                                                                                                                                                                                                                                                                                                                                                                                                                                                                                                                                                                                                                                                                                                                                                                                                                                                                                                                                                                                                                                                                                                                                                                                                                                                                                                                                                                                                                                        |                 |       | Dirt Road              |                   |      | 125 A        | ctual E       |       | 25.00 110.00<br>Feet, 0.32 |              |                  |               | nd Value =     |             | .8,125<br>.8,125 |
| FEOLE HARVEY H JR & JUNE D                                                                                                                                                                                                                                                                                                                                                                                                                                                                                                                                                                                                                                                                                                                                                                                                                                                                                                                                                                                                                                                                                                                                                                                                                                                                                                                                                                                                                                                                                                                                                                                                                                                                                                                                                                                                                                                                                                                                                                                                                                                                                                     |                 | x     | Gravel Ro<br>Paved Roa |                   |      |              |               |       |                            |              |                  |               |                |             |                  |
| 200 BLUE JAY AVE<br>ROSCOMMON MI 48653                                                                                                                                                                                                                                                                                                                                                                                                                                                                                                                                                                                                                                                                                                                                                                                                                                                                                                                                                                                                                                                                                                                                                                                                                                                                                                                                                                                                                                                                                                                                                                                                                                                                                                                                                                                                                                                                                                                                                                                                                                                                                         |                 | 11    | Storm Sew              |                   |      |              |               |       |                            |              |                  |               |                |             |                  |
| ROSCOPINON MI 40033                                                                                                                                                                                                                                                                                                                                                                                                                                                                                                                                                                                                                                                                                                                                                                                                                                                                                                                                                                                                                                                                                                                                                                                                                                                                                                                                                                                                                                                                                                                                                                                                                                                                                                                                                                                                                                                                                                                                                                                                                                                                                                            |                 |       | Sidewalk               |                   |      |              |               |       |                            |              |                  |               |                |             |                  |
|                                                                                                                                                                                                                                                                                                                                                                                                                                                                                                                                                                                                                                                                                                                                                                                                                                                                                                                                                                                                                                                                                                                                                                                                                                                                                                                                                                                                                                                                                                                                                                                                                                                                                                                                                                                                                                                                                                                                                                                                                                                                                                                                |                 |       | Water<br>Sewer         |                   |      |              |               |       |                            |              |                  |               |                |             |                  |
| Tax Description                                                                                                                                                                                                                                                                                                                                                                                                                                                                                                                                                                                                                                                                                                                                                                                                                                                                                                                                                                                                                                                                                                                                                                                                                                                                                                                                                                                                                                                                                                                                                                                                                                                                                                                                                                                                                                                                                                                                                                                                                                                                                                                |                 | x     | Electric               |                   |      |              |               |       |                            |              |                  |               |                |             |                  |
| L-437 P-274 233 LOT 1 VIENN                                                                                                                                                                                                                                                                                                                                                                                                                                                                                                                                                                                                                                                                                                                                                                                                                                                                                                                                                                                                                                                                                                                                                                                                                                                                                                                                                                                                                                                                                                                                                                                                                                                                                                                                                                                                                                                                                                                                                                                                                                                                                                    | IA WOODS.       | 1     | Gas                    |                   |      |              |               |       |                            |              |                  |               |                |             |                  |
| Comments/Influences                                                                                                                                                                                                                                                                                                                                                                                                                                                                                                                                                                                                                                                                                                                                                                                                                                                                                                                                                                                                                                                                                                                                                                                                                                                                                                                                                                                                                                                                                                                                                                                                                                                                                                                                                                                                                                                                                                                                                                                                                                                                                                            |                 |       | Curb                   |                   |      |              |               |       |                            |              |                  |               |                |             |                  |
|                                                                                                                                                                                                                                                                                                                                                                                                                                                                                                                                                                                                                                                                                                                                                                                                                                                                                                                                                                                                                                                                                                                                                                                                                                                                                                                                                                                                                                                                                                                                                                                                                                                                                                                                                                                                                                                                                                                                                                                                                                                                                                                                |                 |       | Street Li              | ghts<br>Utilities |      |              |               |       |                            |              |                  |               |                |             |                  |
|                                                                                                                                                                                                                                                                                                                                                                                                                                                                                                                                                                                                                                                                                                                                                                                                                                                                                                                                                                                                                                                                                                                                                                                                                                                                                                                                                                                                                                                                                                                                                                                                                                                                                                                                                                                                                                                                                                                                                                                                                                                                                                                                |                 |       |                        | nd Utils.         |      |              |               |       |                            |              |                  |               |                |             |                  |
|                                                                                                                                                                                                                                                                                                                                                                                                                                                                                                                                                                                                                                                                                                                                                                                                                                                                                                                                                                                                                                                                                                                                                                                                                                                                                                                                                                                                                                                                                                                                                                                                                                                                                                                                                                                                                                                                                                                                                                                                                                                                                                                                |                 |       | Topograph              | v of              |      | -            |               |       |                            |              |                  |               |                |             |                  |
|                                                                                                                                                                                                                                                                                                                                                                                                                                                                                                                                                                                                                                                                                                                                                                                                                                                                                                                                                                                                                                                                                                                                                                                                                                                                                                                                                                                                                                                                                                                                                                                                                                                                                                                                                                                                                                                                                                                                                                                                                                                                                                                                |                 |       | Site                   | 1 01              |      |              |               |       |                            |              |                  |               |                |             |                  |
|                                                                                                                                                                                                                                                                                                                                                                                                                                                                                                                                                                                                                                                                                                                                                                                                                                                                                                                                                                                                                                                                                                                                                                                                                                                                                                                                                                                                                                                                                                                                                                                                                                                                                                                                                                                                                                                                                                                                                                                                                                                                                                                                |                 | X     | Level                  |                   |      | -            |               |       |                            |              |                  |               |                |             |                  |
| A CONTRACTOR OF THE CONTRACTOR |                 |       | Rolling                |                   |      |              |               |       |                            |              |                  |               |                |             |                  |
|                                                                                                                                                                                                                                                                                                                                                                                                                                                                                                                                                                                                                                                                                                                                                                                                                                                                                                                                                                                                                                                                                                                                                                                                                                                                                                                                                                                                                                                                                                                                                                                                                                                                                                                                                                                                                                                                                                                                                                                                                                                                                                                                |                 | 37    | Low<br>High            |                   |      |              |               |       |                            |              |                  |               |                |             |                  |
| A STATE OF THE PARTY OF THE PAR |                 | A     | Landscape              | d                 |      |              |               |       |                            |              |                  |               |                |             |                  |
| 学。 主要和 三世名诗诗 唯公:                                                                                                                                                                                                                                                                                                                                                                                                                                                                                                                                                                                                                                                                                                                                                                                                                                                                                                                                                                                                                                                                                                                                                                                                                                                                                                                                                                                                                                                                                                                                                                                                                                                                                                                                                                                                                                                                                                                                                                                                                                                                                                               |                 |       | Swamp                  |                   |      |              |               |       |                            |              |                  |               |                |             |                  |
|                                                                                                                                                                                                                                                                                                                                                                                                                                                                                                                                                                                                                                                                                                                                                                                                                                                                                                                                                                                                                                                                                                                                                                                                                                                                                                                                                                                                                                                                                                                                                                                                                                                                                                                                                                                                                                                                                                                                                                                                                                                                                                                                |                 |       | Wooded                 |                   |      |              |               |       |                            |              |                  |               |                |             |                  |
|                                                                                                                                                                                                                                                                                                                                                                                                                                                                                                                                                                                                                                                                                                                                                                                                                                                                                                                                                                                                                                                                                                                                                                                                                                                                                                                                                                                                                                                                                                                                                                                                                                                                                                                                                                                                                                                                                                                                                                                                                                                                                                                                |                 |       | Pond<br>Waterfron      | _                 |      |              |               |       |                            |              |                  |               |                |             |                  |
|                                                                                                                                                                                                                                                                                                                                                                                                                                                                                                                                                                                                                                                                                                                                                                                                                                                                                                                                                                                                                                                                                                                                                                                                                                                                                                                                                                                                                                                                                                                                                                                                                                                                                                                                                                                                                                                                                                                                                                                                                                                                                                                                |                 |       | Ravine                 | . L               |      |              |               |       |                            |              |                  |               |                |             |                  |
|                                                                                                                                                                                                                                                                                                                                                                                                                                                                                                                                                                                                                                                                                                                                                                                                                                                                                                                                                                                                                                                                                                                                                                                                                                                                                                                                                                                                                                                                                                                                                                                                                                                                                                                                                                                                                                                                                                                                                                                                                                                                                                                                |                 |       | Wetland                |                   |      |              |               |       |                            | ,   -        | ,,               |               | S              | 7 /         |                  |
|                                                                                                                                                                                                                                                                                                                                                                                                                                                                                                                                                                                                                                                                                                                                                                                                                                                                                                                                                                                                                                                                                                                                                                                                                                                                                                                                                                                                                                                                                                                                                                                                                                                                                                                                                                                                                                                                                                                                                                                                                                                                                                                                |                 |       | Flood Pla              | in                |      | Year         |               | Land  |                            | ing A<br>lue | ssessed<br>Value | Board<br>Revi |                | al/ <br>ner | Taxable<br>Value |
|                                                                                                                                                                                                                                                                                                                                                                                                                                                                                                                                                                                                                                                                                                                                                                                                                                                                                                                                                                                                                                                                                                                                                                                                                                                                                                                                                                                                                                                                                                                                                                                                                                                                                                                                                                                                                                                                                                                                                                                                                                                                                                                                | Dies on         | Ta77- | T.71-                  | T.7 <sup>3</sup>  |      | 2023         | Tentai        |       |                            |              | ntative          | 1100          | 2011           |             | entative         |
|                                                                                                                                                                                                                                                                                                                                                                                                                                                                                                                                                                                                                                                                                                                                                                                                                                                                                                                                                                                                                                                                                                                                                                                                                                                                                                                                                                                                                                                                                                                                                                                                                                                                                                                                                                                                                                                                                                                                                                                                                                                                                                                                |                 | Who   | ) When                 | ı Wha             | ı C  |              |               |       |                            |              |                  |               |                | T           |                  |
| The Equalizer. Copyright (                                                                                                                                                                                                                                                                                                                                                                                                                                                                                                                                                                                                                                                                                                                                                                                                                                                                                                                                                                                                                                                                                                                                                                                                                                                                                                                                                                                                                                                                                                                                                                                                                                                                                                                                                                                                                                                                                                                                                                                                                                                                                                     | (c) 1999 - 2009 |       |                        |                   |      | 2022         |               | 100   |                            | 000          | 46,100           |               |                |             | 32,0260          |
| Licensed To: Township of Ma                                                                                                                                                                                                                                                                                                                                                                                                                                                                                                                                                                                                                                                                                                                                                                                                                                                                                                                                                                                                                                                                                                                                                                                                                                                                                                                                                                                                                                                                                                                                                                                                                                                                                                                                                                                                                                                                                                                                                                                                                                                                                                    |                 |       |                        |                   |      | 2021         |               | 900   |                            | 800          | 41,700           |               |                |             | 31,0030          |
| Roscommon , Michigan                                                                                                                                                                                                                                                                                                                                                                                                                                                                                                                                                                                                                                                                                                                                                                                                                                                                                                                                                                                                                                                                                                                                                                                                                                                                                                                                                                                                                                                                                                                                                                                                                                                                                                                                                                                                                                                                                                                                                                                                                                                                                                           |                 |       |                        |                   |      | 2020         | 7,            | 600   | 31,                        | 300          | 38,900           |               |                |             | 30,5750          |