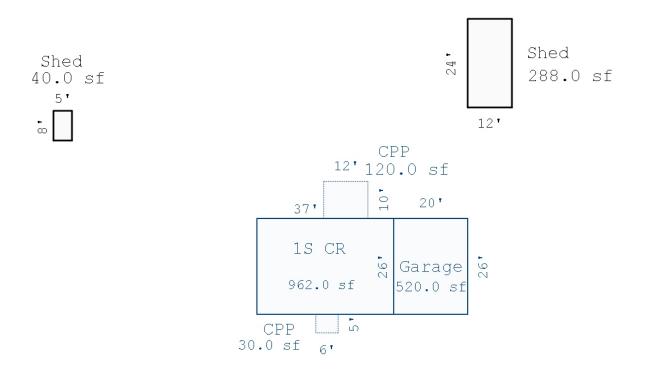

| Grantor (                                                                                                                                                                                                                                                                                                                                                                                                                                                                                                                                                                                                                                                                                                                                                                                                                                                                                                                                                                                                                                                                                                                                                                                                                                                                                                                                                                                                                                                                                                                                                                                                                                                                                                                                                                                                                                                                                                                                                                                                                                                                                                                      | Grantee         |       |                        | Sale<br>Price     |      | Sale<br>Date | Inst.<br>Type |       | Terms of Sal               | е            | Liber<br>& Page  |               | Verified<br>By |             | Prcnt.<br>Trans. |
|--------------------------------------------------------------------------------------------------------------------------------------------------------------------------------------------------------------------------------------------------------------------------------------------------------------------------------------------------------------------------------------------------------------------------------------------------------------------------------------------------------------------------------------------------------------------------------------------------------------------------------------------------------------------------------------------------------------------------------------------------------------------------------------------------------------------------------------------------------------------------------------------------------------------------------------------------------------------------------------------------------------------------------------------------------------------------------------------------------------------------------------------------------------------------------------------------------------------------------------------------------------------------------------------------------------------------------------------------------------------------------------------------------------------------------------------------------------------------------------------------------------------------------------------------------------------------------------------------------------------------------------------------------------------------------------------------------------------------------------------------------------------------------------------------------------------------------------------------------------------------------------------------------------------------------------------------------------------------------------------------------------------------------------------------------------------------------------------------------------------------------|-----------------|-------|------------------------|-------------------|------|--------------|---------------|-------|----------------------------|--------------|------------------|---------------|----------------|-------------|------------------|
|                                                                                                                                                                                                                                                                                                                                                                                                                                                                                                                                                                                                                                                                                                                                                                                                                                                                                                                                                                                                                                                                                                                                                                                                                                                                                                                                                                                                                                                                                                                                                                                                                                                                                                                                                                                                                                                                                                                                                                                                                                                                                                                                |                 |       |                        |                   |      |              |               |       |                            |              |                  |               |                |             |                  |
| Property Address                                                                                                                                                                                                                                                                                                                                                                                                                                                                                                                                                                                                                                                                                                                                                                                                                                                                                                                                                                                                                                                                                                                                                                                                                                                                                                                                                                                                                                                                                                                                                                                                                                                                                                                                                                                                                                                                                                                                                                                                                                                                                                               |                 | Cla   | ass: RESID             | ENTIAL-IME        | PROV | Zoning: 1    | R1B I         | Builo | ding Permit(s              | ;)           | Dat              | e Numb        | per            | Statu       | ıs               |
| 95 NORTHERN OAKS DR                                                                                                                                                                                                                                                                                                                                                                                                                                                                                                                                                                                                                                                                                                                                                                                                                                                                                                                                                                                                                                                                                                                                                                                                                                                                                                                                                                                                                                                                                                                                                                                                                                                                                                                                                                                                                                                                                                                                                                                                                                                                                                            |                 | Sch   | nool: HOUG             | HTON LAKE         | COM  | M SCHOOLS    | 3             |       |                            |              |                  |               |                |             |                  |
|                                                                                                                                                                                                                                                                                                                                                                                                                                                                                                                                                                                                                                                                                                                                                                                                                                                                                                                                                                                                                                                                                                                                                                                                                                                                                                                                                                                                                                                                                                                                                                                                                                                                                                                                                                                                                                                                                                                                                                                                                                                                                                                                |                 | P.I   | R.E. 0%                |                   |      |              |               |       |                            |              |                  |               |                |             |                  |
| Owner's Name/Address                                                                                                                                                                                                                                                                                                                                                                                                                                                                                                                                                                                                                                                                                                                                                                                                                                                                                                                                                                                                                                                                                                                                                                                                                                                                                                                                                                                                                                                                                                                                                                                                                                                                                                                                                                                                                                                                                                                                                                                                                                                                                                           |                 | MII   | LFOIL SP A             | SMT:              |      |              |               |       |                            |              |                  |               |                |             |                  |
| FEOLE HARVEY H JR & JUNE D                                                                                                                                                                                                                                                                                                                                                                                                                                                                                                                                                                                                                                                                                                                                                                                                                                                                                                                                                                                                                                                                                                                                                                                                                                                                                                                                                                                                                                                                                                                                                                                                                                                                                                                                                                                                                                                                                                                                                                                                                                                                                                     |                 |       |                        | 2023              | Est  | TCV Tent     | tative        |       |                            |              |                  |               |                |             |                  |
| 200 BLUE JAY AVE<br>ROSCOMMON MI 48653                                                                                                                                                                                                                                                                                                                                                                                                                                                                                                                                                                                                                                                                                                                                                                                                                                                                                                                                                                                                                                                                                                                                                                                                                                                                                                                                                                                                                                                                                                                                                                                                                                                                                                                                                                                                                                                                                                                                                                                                                                                                                         |                 | X     | Improved               | Vacant            | :    | Land Va      | lue Est       | imat  | es for Land                | Table SUBS   | .RURAL RE        | SIDENTIAL     | SUBS           |             |                  |
|                                                                                                                                                                                                                                                                                                                                                                                                                                                                                                                                                                                                                                                                                                                                                                                                                                                                                                                                                                                                                                                                                                                                                                                                                                                                                                                                                                                                                                                                                                                                                                                                                                                                                                                                                                                                                                                                                                                                                                                                                                                                                                                                |                 |       | Public                 |                   |      |              |               |       |                            | * Factors    | *                |               |                |             |                  |
|                                                                                                                                                                                                                                                                                                                                                                                                                                                                                                                                                                                                                                                                                                                                                                                                                                                                                                                                                                                                                                                                                                                                                                                                                                                                                                                                                                                                                                                                                                                                                                                                                                                                                                                                                                                                                                                                                                                                                                                                                                                                                                                                |                 |       | Improveme              |                   |      | Descrip      | tion          |       | ntage Depth                |              |                  |               | ason           |             | Value            |
| Taxpayer's Name/Address                                                                                                                                                                                                                                                                                                                                                                                                                                                                                                                                                                                                                                                                                                                                                                                                                                                                                                                                                                                                                                                                                                                                                                                                                                                                                                                                                                                                                                                                                                                                                                                                                                                                                                                                                                                                                                                                                                                                                                                                                                                                                                        |                 |       | Dirt Road              |                   |      | 125 A        | ctual E       |       | 25.00 110.00<br>Feet, 0.32 |              |                  |               | nd Value =     |             | .8,125<br>.8,125 |
| FEOLE HARVEY H JR & JUNE D                                                                                                                                                                                                                                                                                                                                                                                                                                                                                                                                                                                                                                                                                                                                                                                                                                                                                                                                                                                                                                                                                                                                                                                                                                                                                                                                                                                                                                                                                                                                                                                                                                                                                                                                                                                                                                                                                                                                                                                                                                                                                                     |                 | x     | Gravel Ro<br>Paved Roa |                   |      |              |               |       |                            |              |                  |               |                |             |                  |
| 200 BLUE JAY AVE<br>ROSCOMMON MI 48653                                                                                                                                                                                                                                                                                                                                                                                                                                                                                                                                                                                                                                                                                                                                                                                                                                                                                                                                                                                                                                                                                                                                                                                                                                                                                                                                                                                                                                                                                                                                                                                                                                                                                                                                                                                                                                                                                                                                                                                                                                                                                         |                 | 11    | Storm Sew              |                   |      |              |               |       |                            |              |                  |               |                |             |                  |
| ROSCOPINON MI 40033                                                                                                                                                                                                                                                                                                                                                                                                                                                                                                                                                                                                                                                                                                                                                                                                                                                                                                                                                                                                                                                                                                                                                                                                                                                                                                                                                                                                                                                                                                                                                                                                                                                                                                                                                                                                                                                                                                                                                                                                                                                                                                            |                 |       | Sidewalk               |                   |      |              |               |       |                            |              |                  |               |                |             |                  |
|                                                                                                                                                                                                                                                                                                                                                                                                                                                                                                                                                                                                                                                                                                                                                                                                                                                                                                                                                                                                                                                                                                                                                                                                                                                                                                                                                                                                                                                                                                                                                                                                                                                                                                                                                                                                                                                                                                                                                                                                                                                                                                                                |                 |       | Water<br>Sewer         |                   |      |              |               |       |                            |              |                  |               |                |             |                  |
| Tax Description                                                                                                                                                                                                                                                                                                                                                                                                                                                                                                                                                                                                                                                                                                                                                                                                                                                                                                                                                                                                                                                                                                                                                                                                                                                                                                                                                                                                                                                                                                                                                                                                                                                                                                                                                                                                                                                                                                                                                                                                                                                                                                                |                 | x     | Electric               |                   |      |              |               |       |                            |              |                  |               |                |             |                  |
| L-437 P-274 233 LOT 1 VIENN                                                                                                                                                                                                                                                                                                                                                                                                                                                                                                                                                                                                                                                                                                                                                                                                                                                                                                                                                                                                                                                                                                                                                                                                                                                                                                                                                                                                                                                                                                                                                                                                                                                                                                                                                                                                                                                                                                                                                                                                                                                                                                    | IA WOODS.       | 1     | Gas                    |                   |      |              |               |       |                            |              |                  |               |                |             |                  |
| Comments/Influences                                                                                                                                                                                                                                                                                                                                                                                                                                                                                                                                                                                                                                                                                                                                                                                                                                                                                                                                                                                                                                                                                                                                                                                                                                                                                                                                                                                                                                                                                                                                                                                                                                                                                                                                                                                                                                                                                                                                                                                                                                                                                                            |                 |       | Curb                   |                   |      |              |               |       |                            |              |                  |               |                |             |                  |
|                                                                                                                                                                                                                                                                                                                                                                                                                                                                                                                                                                                                                                                                                                                                                                                                                                                                                                                                                                                                                                                                                                                                                                                                                                                                                                                                                                                                                                                                                                                                                                                                                                                                                                                                                                                                                                                                                                                                                                                                                                                                                                                                |                 |       | Street Li              | ghts<br>Utilities |      |              |               |       |                            |              |                  |               |                |             |                  |
|                                                                                                                                                                                                                                                                                                                                                                                                                                                                                                                                                                                                                                                                                                                                                                                                                                                                                                                                                                                                                                                                                                                                                                                                                                                                                                                                                                                                                                                                                                                                                                                                                                                                                                                                                                                                                                                                                                                                                                                                                                                                                                                                |                 |       |                        | nd Utils.         |      |              |               |       |                            |              |                  |               |                |             |                  |
|                                                                                                                                                                                                                                                                                                                                                                                                                                                                                                                                                                                                                                                                                                                                                                                                                                                                                                                                                                                                                                                                                                                                                                                                                                                                                                                                                                                                                                                                                                                                                                                                                                                                                                                                                                                                                                                                                                                                                                                                                                                                                                                                |                 |       | Topograph              | v of              |      | -            |               |       |                            |              |                  |               |                |             |                  |
|                                                                                                                                                                                                                                                                                                                                                                                                                                                                                                                                                                                                                                                                                                                                                                                                                                                                                                                                                                                                                                                                                                                                                                                                                                                                                                                                                                                                                                                                                                                                                                                                                                                                                                                                                                                                                                                                                                                                                                                                                                                                                                                                |                 |       | Site                   | 1 01              |      |              |               |       |                            |              |                  |               |                |             |                  |
|                                                                                                                                                                                                                                                                                                                                                                                                                                                                                                                                                                                                                                                                                                                                                                                                                                                                                                                                                                                                                                                                                                                                                                                                                                                                                                                                                                                                                                                                                                                                                                                                                                                                                                                                                                                                                                                                                                                                                                                                                                                                                                                                |                 | X     | Level                  |                   |      | -            |               |       |                            |              |                  |               |                |             |                  |
| A CONTRACTOR OF THE CONTRACTOR |                 |       | Rolling                |                   |      |              |               |       |                            |              |                  |               |                |             |                  |
|                                                                                                                                                                                                                                                                                                                                                                                                                                                                                                                                                                                                                                                                                                                                                                                                                                                                                                                                                                                                                                                                                                                                                                                                                                                                                                                                                                                                                                                                                                                                                                                                                                                                                                                                                                                                                                                                                                                                                                                                                                                                                                                                |                 | 37    | Low<br>High            |                   |      |              |               |       |                            |              |                  |               |                |             |                  |
| A STATE OF THE PARTY OF THE PAR |                 | A     | Landscape              | d                 |      |              |               |       |                            |              |                  |               |                |             |                  |
| 学。 主要和 三世名诗诗 唯公:                                                                                                                                                                                                                                                                                                                                                                                                                                                                                                                                                                                                                                                                                                                                                                                                                                                                                                                                                                                                                                                                                                                                                                                                                                                                                                                                                                                                                                                                                                                                                                                                                                                                                                                                                                                                                                                                                                                                                                                                                                                                                                               |                 |       | Swamp                  |                   |      |              |               |       |                            |              |                  |               |                |             |                  |
|                                                                                                                                                                                                                                                                                                                                                                                                                                                                                                                                                                                                                                                                                                                                                                                                                                                                                                                                                                                                                                                                                                                                                                                                                                                                                                                                                                                                                                                                                                                                                                                                                                                                                                                                                                                                                                                                                                                                                                                                                                                                                                                                |                 |       | Wooded                 |                   |      |              |               |       |                            |              |                  |               |                |             |                  |
|                                                                                                                                                                                                                                                                                                                                                                                                                                                                                                                                                                                                                                                                                                                                                                                                                                                                                                                                                                                                                                                                                                                                                                                                                                                                                                                                                                                                                                                                                                                                                                                                                                                                                                                                                                                                                                                                                                                                                                                                                                                                                                                                |                 |       | Pond<br>Waterfron      | _                 |      |              |               |       |                            |              |                  |               |                |             |                  |
|                                                                                                                                                                                                                                                                                                                                                                                                                                                                                                                                                                                                                                                                                                                                                                                                                                                                                                                                                                                                                                                                                                                                                                                                                                                                                                                                                                                                                                                                                                                                                                                                                                                                                                                                                                                                                                                                                                                                                                                                                                                                                                                                |                 |       | Ravine                 | . L               |      |              |               |       |                            |              |                  |               |                |             |                  |
|                                                                                                                                                                                                                                                                                                                                                                                                                                                                                                                                                                                                                                                                                                                                                                                                                                                                                                                                                                                                                                                                                                                                                                                                                                                                                                                                                                                                                                                                                                                                                                                                                                                                                                                                                                                                                                                                                                                                                                                                                                                                                                                                |                 |       | Wetland                |                   |      |              |               |       |                            | ,   -        | ,,               |               | S              | 7 /         |                  |
|                                                                                                                                                                                                                                                                                                                                                                                                                                                                                                                                                                                                                                                                                                                                                                                                                                                                                                                                                                                                                                                                                                                                                                                                                                                                                                                                                                                                                                                                                                                                                                                                                                                                                                                                                                                                                                                                                                                                                                                                                                                                                                                                |                 |       | Flood Pla              | in                |      | Year         |               | Land  |                            | ing A<br>lue | ssessed<br>Value | Board<br>Revi |                | al/ <br>ner | Taxable<br>Value |
|                                                                                                                                                                                                                                                                                                                                                                                                                                                                                                                                                                                                                                                                                                                                                                                                                                                                                                                                                                                                                                                                                                                                                                                                                                                                                                                                                                                                                                                                                                                                                                                                                                                                                                                                                                                                                                                                                                                                                                                                                                                                                                                                | Dies on         | Ta77- | T.71-                  | T.7 <sup>3</sup>  |      | 2023         | Tentai        |       |                            |              | ntative          | 1100          | 2011           |             | entative         |
|                                                                                                                                                                                                                                                                                                                                                                                                                                                                                                                                                                                                                                                                                                                                                                                                                                                                                                                                                                                                                                                                                                                                                                                                                                                                                                                                                                                                                                                                                                                                                                                                                                                                                                                                                                                                                                                                                                                                                                                                                                                                                                                                |                 | Who   | ) When                 | ı Wha             | ı C  |              |               |       |                            |              |                  |               |                | T           |                  |
| The Equalizer. Copyright (                                                                                                                                                                                                                                                                                                                                                                                                                                                                                                                                                                                                                                                                                                                                                                                                                                                                                                                                                                                                                                                                                                                                                                                                                                                                                                                                                                                                                                                                                                                                                                                                                                                                                                                                                                                                                                                                                                                                                                                                                                                                                                     | (c) 1999 - 2009 |       |                        |                   |      | 2022         |               | 100   |                            | 000          | 46,100           |               |                |             | 32,0260          |
| Licensed To: Township of Ma                                                                                                                                                                                                                                                                                                                                                                                                                                                                                                                                                                                                                                                                                                                                                                                                                                                                                                                                                                                                                                                                                                                                                                                                                                                                                                                                                                                                                                                                                                                                                                                                                                                                                                                                                                                                                                                                                                                                                                                                                                                                                                    |                 |       |                        |                   |      | 2021         |               | 900   |                            | 800          | 41,700           |               |                |             | 31,0030          |
| Roscommon , Michigan                                                                                                                                                                                                                                                                                                                                                                                                                                                                                                                                                                                                                                                                                                                                                                                                                                                                                                                                                                                                                                                                                                                                                                                                                                                                                                                                                                                                                                                                                                                                                                                                                                                                                                                                                                                                                                                                                                                                                                                                                                                                                                           |                 |       |                        |                   |      | 2020         | 7,            | 600   | 31,                        | 300          | 38,900           |               |                |             | 30,5750          |