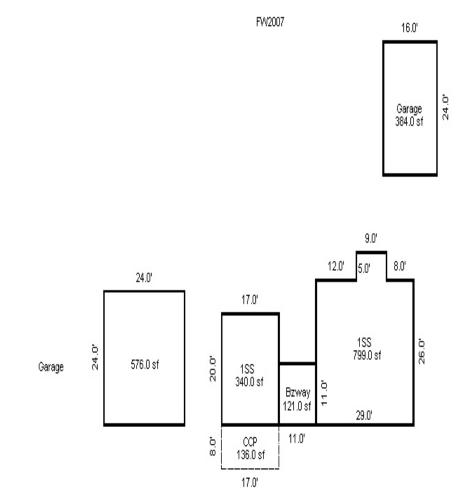

| Grantor                                                                                                                                                                                                                                                                                                                                                                                                                                                                                                                                                                                                                                                                                                                                                                                                                                                                                                                                                                                                                                                                                                                                                                                                                                                                                                                                                                                                                                                                                                                                                                                                                                                                                                                                                                                                                                                                                                                                                                                                                                                                                                                        | Grantee           |          |                      |      | Sale<br>Price | Sale<br>Date     |        | nst.     | Terms of Sale                         |             | Liber<br>& Page | -              | rified        |        | Prcnt.<br>Trans. |
|--------------------------------------------------------------------------------------------------------------------------------------------------------------------------------------------------------------------------------------------------------------------------------------------------------------------------------------------------------------------------------------------------------------------------------------------------------------------------------------------------------------------------------------------------------------------------------------------------------------------------------------------------------------------------------------------------------------------------------------------------------------------------------------------------------------------------------------------------------------------------------------------------------------------------------------------------------------------------------------------------------------------------------------------------------------------------------------------------------------------------------------------------------------------------------------------------------------------------------------------------------------------------------------------------------------------------------------------------------------------------------------------------------------------------------------------------------------------------------------------------------------------------------------------------------------------------------------------------------------------------------------------------------------------------------------------------------------------------------------------------------------------------------------------------------------------------------------------------------------------------------------------------------------------------------------------------------------------------------------------------------------------------------------------------------------------------------------------------------------------------------|-------------------|----------|----------------------|------|---------------|------------------|--------|----------|---------------------------------------|-------------|-----------------|----------------|---------------|--------|------------------|
| DAVIO MARRIEDI CADDV                                                                                                                                                                                                                                                                                                                                                                                                                                                                                                                                                                                                                                                                                                                                                                                                                                                                                                                                                                                                                                                                                                                                                                                                                                                                                                                                                                                                                                                                                                                                                                                                                                                                                                                                                                                                                                                                                                                                                                                                                                                                                                           | DEEK CHADIEC      |          |                      |      |               |                  |        | уре      | 02 ADMIG TENOMI                       |             |                 | Ву             | DEDEM BOX     | NOPED  |                  |
| DAVIS MATTHEW & ABBY                                                                                                                                                                                                                                                                                                                                                                                                                                                                                                                                                                                                                                                                                                                                                                                                                                                                                                                                                                                                                                                                                                                                                                                                                                                                                                                                                                                                                                                                                                                                                                                                                                                                                                                                                                                                                                                                                                                                                                                                                                                                                                           | PEEK CHARLES      |          |                      |      | ,             | 01/31/202        |        |          | 03-ARM'S LENGTH                       |             | 1171-1641       |                | PERTY TRA     |        | 100.0            |
|                                                                                                                                                                                                                                                                                                                                                                                                                                                                                                                                                                                                                                                                                                                                                                                                                                                                                                                                                                                                                                                                                                                                                                                                                                                                                                                                                                                                                                                                                                                                                                                                                                                                                                                                                                                                                                                                                                                                                                                                                                                                                                                                | DAVIS MATTHEW     |          |                      |      |               | 02/28/200        |        |          | 21-NOT USED/OTHE                      |             | L1056 P207      |                | VERIFIED      |        | 100.0            |
|                                                                                                                                                                                                                                                                                                                                                                                                                                                                                                                                                                                                                                                                                                                                                                                                                                                                                                                                                                                                                                                                                                                                                                                                                                                                                                                                                                                                                                                                                                                                                                                                                                                                                                                                                                                                                                                                                                                                                                                                                                                                                                                                |                   |          |                      |      | 44,400        | 10/01/200        | 0 W    | D        | 21-NOT USED/OTHE                      | IR          |                 | NOT            | r VERIFIED    |        | 0.0              |
| Property Address                                                                                                                                                                                                                                                                                                                                                                                                                                                                                                                                                                                                                                                                                                                                                                                                                                                                                                                                                                                                                                                                                                                                                                                                                                                                                                                                                                                                                                                                                                                                                                                                                                                                                                                                                                                                                                                                                                                                                                                                                                                                                                               |                   | Cl       | ass: RESI            | DENT | <br>          | DV Zoning:       | R1B    | Buil     | ding Permit(s)                        |             | Date            | Number         |               | Status | 5                |
| 2760 W DOYLE TRAIL                                                                                                                                                                                                                                                                                                                                                                                                                                                                                                                                                                                                                                                                                                                                                                                                                                                                                                                                                                                                                                                                                                                                                                                                                                                                                                                                                                                                                                                                                                                                                                                                                                                                                                                                                                                                                                                                                                                                                                                                                                                                                                             |                   | Sc       | hool: HOU            | GHTC | ON LAKE CO    | OMM SCHOOL       | S      | RESI     | DENTIAL HOME                          |             | 10/19/2020      | 8436           |               | RECHEC | CK               |
|                                                                                                                                                                                                                                                                                                                                                                                                                                                                                                                                                                                                                                                                                                                                                                                                                                                                                                                                                                                                                                                                                                                                                                                                                                                                                                                                                                                                                                                                                                                                                                                                                                                                                                                                                                                                                                                                                                                                                                                                                                                                                                                                |                   | P.       | R.E. 100%            | 09/  | /15/2020      |                  |        |          |                                       |             |                 |                |               |        |                  |
| Owner's Name/Address                                                                                                                                                                                                                                                                                                                                                                                                                                                                                                                                                                                                                                                                                                                                                                                                                                                                                                                                                                                                                                                                                                                                                                                                                                                                                                                                                                                                                                                                                                                                                                                                                                                                                                                                                                                                                                                                                                                                                                                                                                                                                                           |                   | MI       | LFOIL SP             | ASMI | Γ:            |                  |        |          |                                       |             |                 |                |               |        |                  |
| PEEK CHARLES                                                                                                                                                                                                                                                                                                                                                                                                                                                                                                                                                                                                                                                                                                                                                                                                                                                                                                                                                                                                                                                                                                                                                                                                                                                                                                                                                                                                                                                                                                                                                                                                                                                                                                                                                                                                                                                                                                                                                                                                                                                                                                                   |                   | $\vdash$ |                      |      | 2023 E        | st TCV Ter       | tat    | ive      |                                       |             |                 |                |               |        |                  |
| 2760 W DOYLE TRAIL                                                                                                                                                                                                                                                                                                                                                                                                                                                                                                                                                                                                                                                                                                                                                                                                                                                                                                                                                                                                                                                                                                                                                                                                                                                                                                                                                                                                                                                                                                                                                                                                                                                                                                                                                                                                                                                                                                                                                                                                                                                                                                             |                   | X        | Improved             |      | Vacant        |                  |        |          | tes for Land Tab                      | le BACK.BA  | ACKLOT          |                |               |        |                  |
| ROSCOMMON MI 48653                                                                                                                                                                                                                                                                                                                                                                                                                                                                                                                                                                                                                                                                                                                                                                                                                                                                                                                                                                                                                                                                                                                                                                                                                                                                                                                                                                                                                                                                                                                                                                                                                                                                                                                                                                                                                                                                                                                                                                                                                                                                                                             |                   | -        | Public               |      | 1000000       |                  |        |          |                                       | Factors *   |                 |                |               |        |                  |
|                                                                                                                                                                                                                                                                                                                                                                                                                                                                                                                                                                                                                                                                                                                                                                                                                                                                                                                                                                                                                                                                                                                                                                                                                                                                                                                                                                                                                                                                                                                                                                                                                                                                                                                                                                                                                                                                                                                                                                                                                                                                                                                                |                   |          | Improvem             | ents | 3             | Descri           | otio   | n Fro    | ntage Depth Fro                       |             | n Rate %Ad      | j. Reas        | on            | 7      | /alue            |
| Tax Description                                                                                                                                                                                                                                                                                                                                                                                                                                                                                                                                                                                                                                                                                                                                                                                                                                                                                                                                                                                                                                                                                                                                                                                                                                                                                                                                                                                                                                                                                                                                                                                                                                                                                                                                                                                                                                                                                                                                                                                                                                                                                                                |                   | +        | Dirt Roa             | d    |               |                  |        | 1        | 25.00 155.00 1.00                     |             |                 |                |               | 25     | 5,000            |
| I1056                                                                                                                                                                                                                                                                                                                                                                                                                                                                                                                                                                                                                                                                                                                                                                                                                                                                                                                                                                                                                                                                                                                                                                                                                                                                                                                                                                                                                                                                                                                                                                                                                                                                                                                                                                                                                                                                                                                                                                                                                                                                                                                          |                   | -        | Gravel R             |      |               | 126              | 7 a+11 | al Eron  | 1.00 175.00 1.00<br>t Feet, 0.45 Tota |             |                 |                | 772]110 =     | 2.5    | 0<br>5,000       |
| P-2079 (L-903P-182-185&L-                                                                                                                                                                                                                                                                                                                                                                                                                                                                                                                                                                                                                                                                                                                                                                                                                                                                                                                                                                                                                                                                                                                                                                                                                                                                                                                                                                                                                                                                                                                                                                                                                                                                                                                                                                                                                                                                                                                                                                                                                                                                                                      | -330P-430)233 LOT | X        | Paved Ro             |      |               | 120              | ACLU   | lai Fion | t reet, 0.45 10ta                     | al Acres    | IOCAI ES        | t. Land        | value -       | 2.     | ,000             |
| 1 WHITNEY PARK.                                                                                                                                                                                                                                                                                                                                                                                                                                                                                                                                                                                                                                                                                                                                                                                                                                                                                                                                                                                                                                                                                                                                                                                                                                                                                                                                                                                                                                                                                                                                                                                                                                                                                                                                                                                                                                                                                                                                                                                                                                                                                                                |                   |          | Storm Se<br>Sidewalk |      |               |                  |        |          |                                       |             |                 |                |               |        |                  |
| Comments/Influences                                                                                                                                                                                                                                                                                                                                                                                                                                                                                                                                                                                                                                                                                                                                                                                                                                                                                                                                                                                                                                                                                                                                                                                                                                                                                                                                                                                                                                                                                                                                                                                                                                                                                                                                                                                                                                                                                                                                                                                                                                                                                                            |                   |          | Water                |      |               | Land I<br>Descri |        |          | Cost Estimates                        |             | Rate            | 2170           | % Good        | Cach   | n Value          |
|                                                                                                                                                                                                                                                                                                                                                                                                                                                                                                                                                                                                                                                                                                                                                                                                                                                                                                                                                                                                                                                                                                                                                                                                                                                                                                                                                                                                                                                                                                                                                                                                                                                                                                                                                                                                                                                                                                                                                                                                                                                                                                                                |                   |          | Sewer                |      |               |                  |        | Concre   | te                                    |             | 5.93            | 308            | 37            | Casi   | 676              |
|                                                                                                                                                                                                                                                                                                                                                                                                                                                                                                                                                                                                                                                                                                                                                                                                                                                                                                                                                                                                                                                                                                                                                                                                                                                                                                                                                                                                                                                                                                                                                                                                                                                                                                                                                                                                                                                                                                                                                                                                                                                                                                                                |                   |          | Electric<br>Gas      |      |               |                  |        | Concre   |                                       |             | 5.60            | 72             | 37            |        | 149              |
|                                                                                                                                                                                                                                                                                                                                                                                                                                                                                                                                                                                                                                                                                                                                                                                                                                                                                                                                                                                                                                                                                                                                                                                                                                                                                                                                                                                                                                                                                                                                                                                                                                                                                                                                                                                                                                                                                                                                                                                                                                                                                                                                |                   | Α.       | Curb                 |      |               | Metal            |        |          |                                       |             | 20.59           | 48             | 27            |        | 267              |
|                                                                                                                                                                                                                                                                                                                                                                                                                                                                                                                                                                                                                                                                                                                                                                                                                                                                                                                                                                                                                                                                                                                                                                                                                                                                                                                                                                                                                                                                                                                                                                                                                                                                                                                                                                                                                                                                                                                                                                                                                                                                                                                                |                   |          | Street L             | _    |               | Metal            | Prei   |          | otal Estimated La                     |             | 17.58           | 08<br>A Cash 7 | 37<br>Zalue = |        | 520<br>1,612     |
|                                                                                                                                                                                                                                                                                                                                                                                                                                                                                                                                                                                                                                                                                                                                                                                                                                                                                                                                                                                                                                                                                                                                                                                                                                                                                                                                                                                                                                                                                                                                                                                                                                                                                                                                                                                                                                                                                                                                                                                                                                                                                                                                |                   |          | Standard             |      |               |                  |        | _        | ocar bocimacea be                     | ina impiov  | remerres iru    | c casii        | varuc         |        | 1,012            |
|                                                                                                                                                                                                                                                                                                                                                                                                                                                                                                                                                                                                                                                                                                                                                                                                                                                                                                                                                                                                                                                                                                                                                                                                                                                                                                                                                                                                                                                                                                                                                                                                                                                                                                                                                                                                                                                                                                                                                                                                                                                                                                                                |                   |          | Undergro             |      |               | Work D           | escr   | iption   | for Permit 8436,                      | Issued 10   | )/19/2020:      | 30X40 G        | ARAGE WITH    | GRAVE  | EL               |
|                                                                                                                                                                                                                                                                                                                                                                                                                                                                                                                                                                                                                                                                                                                                                                                                                                                                                                                                                                                                                                                                                                                                                                                                                                                                                                                                                                                                                                                                                                                                                                                                                                                                                                                                                                                                                                                                                                                                                                                                                                                                                                                                |                   |          | Topograp<br>Site     | hy c | of            | DRIVE            |        |          |                                       |             |                 |                |               |        |                  |
|                                                                                                                                                                                                                                                                                                                                                                                                                                                                                                                                                                                                                                                                                                                                                                                                                                                                                                                                                                                                                                                                                                                                                                                                                                                                                                                                                                                                                                                                                                                                                                                                                                                                                                                                                                                                                                                                                                                                                                                                                                                                                                                                |                   | 37       | Level                |      |               | _                |        |          |                                       |             |                 |                |               |        |                  |
|                                                                                                                                                                                                                                                                                                                                                                                                                                                                                                                                                                                                                                                                                                                                                                                                                                                                                                                                                                                                                                                                                                                                                                                                                                                                                                                                                                                                                                                                                                                                                                                                                                                                                                                                                                                                                                                                                                                                                                                                                                                                                                                                |                   | A        | Rolling              |      |               |                  |        |          |                                       |             |                 |                |               |        |                  |
| The state of the s |                   |          | Low                  |      |               |                  |        |          |                                       |             |                 |                |               |        |                  |
|                                                                                                                                                                                                                                                                                                                                                                                                                                                                                                                                                                                                                                                                                                                                                                                                                                                                                                                                                                                                                                                                                                                                                                                                                                                                                                                                                                                                                                                                                                                                                                                                                                                                                                                                                                                                                                                                                                                                                                                                                                                                                                                                |                   | Х        | High                 |      |               |                  |        |          |                                       |             |                 |                |               |        |                  |
|                                                                                                                                                                                                                                                                                                                                                                                                                                                                                                                                                                                                                                                                                                                                                                                                                                                                                                                                                                                                                                                                                                                                                                                                                                                                                                                                                                                                                                                                                                                                                                                                                                                                                                                                                                                                                                                                                                                                                                                                                                                                                                                                |                   |          | Landscap<br>Swamp    | ed   |               |                  |        |          |                                       |             |                 |                |               |        |                  |
|                                                                                                                                                                                                                                                                                                                                                                                                                                                                                                                                                                                                                                                                                                                                                                                                                                                                                                                                                                                                                                                                                                                                                                                                                                                                                                                                                                                                                                                                                                                                                                                                                                                                                                                                                                                                                                                                                                                                                                                                                                                                                                                                |                   |          | Wooded               |      |               |                  |        |          |                                       |             |                 |                |               |        |                  |
|                                                                                                                                                                                                                                                                                                                                                                                                                                                                                                                                                                                                                                                                                                                                                                                                                                                                                                                                                                                                                                                                                                                                                                                                                                                                                                                                                                                                                                                                                                                                                                                                                                                                                                                                                                                                                                                                                                                                                                                                                                                                                                                                |                   |          | Pond                 |      |               |                  |        |          |                                       |             |                 |                |               |        |                  |
|                                                                                                                                                                                                                                                                                                                                                                                                                                                                                                                                                                                                                                                                                                                                                                                                                                                                                                                                                                                                                                                                                                                                                                                                                                                                                                                                                                                                                                                                                                                                                                                                                                                                                                                                                                                                                                                                                                                                                                                                                                                                                                                                |                   |          | Waterfro             | nt   |               |                  |        |          |                                       |             |                 |                |               |        |                  |
| Table 186                                                                                                                                                                                                                                                                                                                                                                                                                                                                                                                                                                                                                                                                                                                                                                                                                                                                                                                                                                                                                                                                                                                                                                                                                                                                                                                                                                                                                                                                                                                                                                                                                                                                                                                                                                                                                                                                                                                                                                                                                                                                                                                      |                   |          | Ravine<br>Wetland    |      |               |                  |        |          |                                       |             |                 |                |               |        |                  |
| A CONTRACTOR OF THE PARTY OF TH |                   |          | Flood Pl             | ain  |               | Year             |        | Land     |                                       |             |                 | Board of       |               |        | Taxable          |
|                                                                                                                                                                                                                                                                                                                                                                                                                                                                                                                                                                                                                                                                                                                                                                                                                                                                                                                                                                                                                                                                                                                                                                                                                                                                                                                                                                                                                                                                                                                                                                                                                                                                                                                                                                                                                                                                                                                                                                                                                                                                                                                                | Mary No.          |          |                      |      |               |                  |        | Value    | Value                                 | \frac{1}{2} | /alue           | Review         | Othe          | er     | Value            |
|                                                                                                                                                                                                                                                                                                                                                                                                                                                                                                                                                                                                                                                                                                                                                                                                                                                                                                                                                                                                                                                                                                                                                                                                                                                                                                                                                                                                                                                                                                                                                                                                                                                                                                                                                                                                                                                                                                                                                                                                                                                                                                                                |                   | Wh       | o Whe                | n    | What          | 2023             | T∈     | entative | Tentative                             | Tenta       | ative           |                |               | Те     | ntative          |
| The Females Com                                                                                                                                                                                                                                                                                                                                                                                                                                                                                                                                                                                                                                                                                                                                                                                                                                                                                                                                                                                                                                                                                                                                                                                                                                                                                                                                                                                                                                                                                                                                                                                                                                                                                                                                                                                                                                                                                                                                                                                                                                                                                                                | at (a) 1000 0000  |          | s 11/04/2            | 800  | DATA ENT      | ER 2022          |        | 12,500   | 38,100                                | 50          | ,600            |                |               |        | 49 <b>,</b> 790C |
| The Equalizer. Copyriging Licensed To: Township of                                                                                                                                                                                                                                                                                                                                                                                                                                                                                                                                                                                                                                                                                                                                                                                                                                                                                                                                                                                                                                                                                                                                                                                                                                                                                                                                                                                                                                                                                                                                                                                                                                                                                                                                                                                                                                                                                                                                                                                                                                                                             |                   |          |                      |      |               | 2021             |        | 12,500   | 35,700                                | 4.8         | 3,200           |                |               |        | 48,200S          |
| Roscommon , Michigan                                                                                                                                                                                                                                                                                                                                                                                                                                                                                                                                                                                                                                                                                                                                                                                                                                                                                                                                                                                                                                                                                                                                                                                                                                                                                                                                                                                                                                                                                                                                                                                                                                                                                                                                                                                                                                                                                                                                                                                                                                                                                                           |                   |          |                      |      |               | 2020             |        | 9,800    | 21,200                                | 31          | ,000            |                | 31,000        | WC     | 28,823C          |