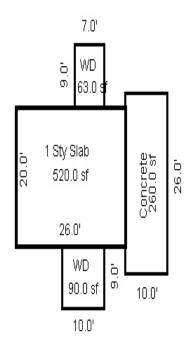

| Grantor                                                                                                                                                                                                                                                                                                                                                                                                                                                                                                                                                                                                                                                                                                                                                                                                                                                                                                                                                                                                                                                                                                                                                                                                                                                                                                                                                                                                                                                                                                                                                                                                                                                                                                                                                                                                                                                                                                                                                                                                                                                                                                                        | Grantee           |          |                      |      | Sale<br>Price | Sale<br>Date     |        | nst.     | Terms of Sale                         |             | Liber<br>& Page | -              | rified        |        | Prcnt.<br>Trans. |
|--------------------------------------------------------------------------------------------------------------------------------------------------------------------------------------------------------------------------------------------------------------------------------------------------------------------------------------------------------------------------------------------------------------------------------------------------------------------------------------------------------------------------------------------------------------------------------------------------------------------------------------------------------------------------------------------------------------------------------------------------------------------------------------------------------------------------------------------------------------------------------------------------------------------------------------------------------------------------------------------------------------------------------------------------------------------------------------------------------------------------------------------------------------------------------------------------------------------------------------------------------------------------------------------------------------------------------------------------------------------------------------------------------------------------------------------------------------------------------------------------------------------------------------------------------------------------------------------------------------------------------------------------------------------------------------------------------------------------------------------------------------------------------------------------------------------------------------------------------------------------------------------------------------------------------------------------------------------------------------------------------------------------------------------------------------------------------------------------------------------------------|-------------------|----------|----------------------|------|---------------|------------------|--------|----------|---------------------------------------|-------------|-----------------|----------------|---------------|--------|------------------|
| DAVIO MARRIEDI CADDV                                                                                                                                                                                                                                                                                                                                                                                                                                                                                                                                                                                                                                                                                                                                                                                                                                                                                                                                                                                                                                                                                                                                                                                                                                                                                                                                                                                                                                                                                                                                                                                                                                                                                                                                                                                                                                                                                                                                                                                                                                                                                                           | DEEK CHADIEC      |          |                      |      |               |                  |        | уре      | 02 ADMIG TENOMI                       |             |                 | Ву             | DEDEM BOX     | NOPED  |                  |
| DAVIS MATTHEW & ABBY                                                                                                                                                                                                                                                                                                                                                                                                                                                                                                                                                                                                                                                                                                                                                                                                                                                                                                                                                                                                                                                                                                                                                                                                                                                                                                                                                                                                                                                                                                                                                                                                                                                                                                                                                                                                                                                                                                                                                                                                                                                                                                           | PEEK CHARLES      |          |                      |      | ,             | 01/31/202        |        |          | 03-ARM'S LENGTH                       |             | 1171-1641       |                | PERTY TRA     |        | 100.0            |
|                                                                                                                                                                                                                                                                                                                                                                                                                                                                                                                                                                                                                                                                                                                                                                                                                                                                                                                                                                                                                                                                                                                                                                                                                                                                                                                                                                                                                                                                                                                                                                                                                                                                                                                                                                                                                                                                                                                                                                                                                                                                                                                                | DAVIS MATTHEW     |          |                      |      |               | 02/28/200        |        |          | 21-NOT USED/OTHE                      |             | L1056 P207      |                | VERIFIED      |        | 100.0            |
|                                                                                                                                                                                                                                                                                                                                                                                                                                                                                                                                                                                                                                                                                                                                                                                                                                                                                                                                                                                                                                                                                                                                                                                                                                                                                                                                                                                                                                                                                                                                                                                                                                                                                                                                                                                                                                                                                                                                                                                                                                                                                                                                |                   |          |                      |      | 44,400        | 10/01/200        | 0 W    | D        | 21-NOT USED/OTHE                      | IR          |                 | NOT            | r VERIFIED    |        | 0.0              |
| Property Address                                                                                                                                                                                                                                                                                                                                                                                                                                                                                                                                                                                                                                                                                                                                                                                                                                                                                                                                                                                                                                                                                                                                                                                                                                                                                                                                                                                                                                                                                                                                                                                                                                                                                                                                                                                                                                                                                                                                                                                                                                                                                                               |                   | Cl       | ass: RESI            | DENT | <br>          | DV Zoning:       | R1B    | Buil     | ding Permit(s)                        |             | Date            | Number         |               | Status | 5                |
| 2760 W DOYLE TRAIL                                                                                                                                                                                                                                                                                                                                                                                                                                                                                                                                                                                                                                                                                                                                                                                                                                                                                                                                                                                                                                                                                                                                                                                                                                                                                                                                                                                                                                                                                                                                                                                                                                                                                                                                                                                                                                                                                                                                                                                                                                                                                                             |                   | Sc       | hool: HOU            | GHTC | ON LAKE CO    | OMM SCHOOL       | S      | RESI     | DENTIAL HOME                          |             | 10/19/2020      | 8436           |               | RECHEC | CK               |
|                                                                                                                                                                                                                                                                                                                                                                                                                                                                                                                                                                                                                                                                                                                                                                                                                                                                                                                                                                                                                                                                                                                                                                                                                                                                                                                                                                                                                                                                                                                                                                                                                                                                                                                                                                                                                                                                                                                                                                                                                                                                                                                                |                   | P.       | R.E. 100%            | 09/  | /15/2020      |                  |        |          |                                       |             |                 |                |               |        |                  |
| Owner's Name/Address                                                                                                                                                                                                                                                                                                                                                                                                                                                                                                                                                                                                                                                                                                                                                                                                                                                                                                                                                                                                                                                                                                                                                                                                                                                                                                                                                                                                                                                                                                                                                                                                                                                                                                                                                                                                                                                                                                                                                                                                                                                                                                           |                   | MI       | LFOIL SP             | ASMI | Γ:            |                  |        |          |                                       |             |                 |                |               |        |                  |
| PEEK CHARLES                                                                                                                                                                                                                                                                                                                                                                                                                                                                                                                                                                                                                                                                                                                                                                                                                                                                                                                                                                                                                                                                                                                                                                                                                                                                                                                                                                                                                                                                                                                                                                                                                                                                                                                                                                                                                                                                                                                                                                                                                                                                                                                   |                   | $\vdash$ |                      |      | 2023 E        | st TCV Ter       | tat    | ive      |                                       |             |                 |                |               |        |                  |
| 2760 W DOYLE TRAIL                                                                                                                                                                                                                                                                                                                                                                                                                                                                                                                                                                                                                                                                                                                                                                                                                                                                                                                                                                                                                                                                                                                                                                                                                                                                                                                                                                                                                                                                                                                                                                                                                                                                                                                                                                                                                                                                                                                                                                                                                                                                                                             |                   | X        | Improved             |      | Vacant        |                  |        |          | tes for Land Tab                      | le BACK.BA  | ACKLOT          |                |               |        |                  |
| ROSCOMMON MI 48653                                                                                                                                                                                                                                                                                                                                                                                                                                                                                                                                                                                                                                                                                                                                                                                                                                                                                                                                                                                                                                                                                                                                                                                                                                                                                                                                                                                                                                                                                                                                                                                                                                                                                                                                                                                                                                                                                                                                                                                                                                                                                                             |                   | -        | Public               |      | 1000000       |                  |        |          |                                       | Factors *   |                 |                |               |        |                  |
|                                                                                                                                                                                                                                                                                                                                                                                                                                                                                                                                                                                                                                                                                                                                                                                                                                                                                                                                                                                                                                                                                                                                                                                                                                                                                                                                                                                                                                                                                                                                                                                                                                                                                                                                                                                                                                                                                                                                                                                                                                                                                                                                |                   |          | Improvem             | ents | 3             | Descri           | otio   | n Fro    | ntage Depth Fro                       |             | n Rate %Ad      | j. Reas        | on            | 7      | /alue            |
| Tax Description                                                                                                                                                                                                                                                                                                                                                                                                                                                                                                                                                                                                                                                                                                                                                                                                                                                                                                                                                                                                                                                                                                                                                                                                                                                                                                                                                                                                                                                                                                                                                                                                                                                                                                                                                                                                                                                                                                                                                                                                                                                                                                                |                   | +        | Dirt Roa             | d    |               |                  |        | 1        | 25.00 155.00 1.00                     |             |                 |                |               | 25     | 5,000            |
| I1056                                                                                                                                                                                                                                                                                                                                                                                                                                                                                                                                                                                                                                                                                                                                                                                                                                                                                                                                                                                                                                                                                                                                                                                                                                                                                                                                                                                                                                                                                                                                                                                                                                                                                                                                                                                                                                                                                                                                                                                                                                                                                                                          |                   | -        | Gravel R             |      |               | 126              | 7 a+11 | al Eron  | 1.00 175.00 1.00<br>t Feet, 0.45 Tota |             |                 |                | 772]110 =     | 2.5    | 0<br>5,000       |
| P-2079 (L-903P-182-185&L-                                                                                                                                                                                                                                                                                                                                                                                                                                                                                                                                                                                                                                                                                                                                                                                                                                                                                                                                                                                                                                                                                                                                                                                                                                                                                                                                                                                                                                                                                                                                                                                                                                                                                                                                                                                                                                                                                                                                                                                                                                                                                                      | -330P-430)233 LOT | X        | Paved Ro             |      |               | 120              | ACLU   | lai Fion | t reet, 0.45 10ta                     | al Acres    | IOCAI ES        | t. Land        | value -       | 2.     | ,000             |
| 1 WHITNEY PARK.                                                                                                                                                                                                                                                                                                                                                                                                                                                                                                                                                                                                                                                                                                                                                                                                                                                                                                                                                                                                                                                                                                                                                                                                                                                                                                                                                                                                                                                                                                                                                                                                                                                                                                                                                                                                                                                                                                                                                                                                                                                                                                                |                   |          | Storm Se<br>Sidewalk |      |               |                  |        |          |                                       |             |                 |                |               |        |                  |
| Comments/Influences                                                                                                                                                                                                                                                                                                                                                                                                                                                                                                                                                                                                                                                                                                                                                                                                                                                                                                                                                                                                                                                                                                                                                                                                                                                                                                                                                                                                                                                                                                                                                                                                                                                                                                                                                                                                                                                                                                                                                                                                                                                                                                            |                   |          | Water                |      |               | Land I<br>Descri |        |          | Cost Estimates                        |             | Rate            | 2170           | % Good        | Cach   | n Value          |
|                                                                                                                                                                                                                                                                                                                                                                                                                                                                                                                                                                                                                                                                                                                                                                                                                                                                                                                                                                                                                                                                                                                                                                                                                                                                                                                                                                                                                                                                                                                                                                                                                                                                                                                                                                                                                                                                                                                                                                                                                                                                                                                                |                   |          | Sewer                |      |               |                  |        | Concre   | te                                    |             | 5.93            | 308            | 37            | Casi   | 676              |
|                                                                                                                                                                                                                                                                                                                                                                                                                                                                                                                                                                                                                                                                                                                                                                                                                                                                                                                                                                                                                                                                                                                                                                                                                                                                                                                                                                                                                                                                                                                                                                                                                                                                                                                                                                                                                                                                                                                                                                                                                                                                                                                                |                   |          | Electric<br>Gas      |      |               |                  |        | Concre   |                                       |             | 5.60            | 72             | 37            |        | 149              |
|                                                                                                                                                                                                                                                                                                                                                                                                                                                                                                                                                                                                                                                                                                                                                                                                                                                                                                                                                                                                                                                                                                                                                                                                                                                                                                                                                                                                                                                                                                                                                                                                                                                                                                                                                                                                                                                                                                                                                                                                                                                                                                                                |                   | Α.       | Curb                 |      |               | Metal            |        |          |                                       |             | 20.59           | 48             | 27            |        | 267              |
|                                                                                                                                                                                                                                                                                                                                                                                                                                                                                                                                                                                                                                                                                                                                                                                                                                                                                                                                                                                                                                                                                                                                                                                                                                                                                                                                                                                                                                                                                                                                                                                                                                                                                                                                                                                                                                                                                                                                                                                                                                                                                                                                |                   |          | Street L             | _    |               | Metal            | Prei   |          | otal Estimated La                     |             | 17.58           | 08<br>A Cash 7 | 37<br>Zalue = |        | 520<br>1,612     |
|                                                                                                                                                                                                                                                                                                                                                                                                                                                                                                                                                                                                                                                                                                                                                                                                                                                                                                                                                                                                                                                                                                                                                                                                                                                                                                                                                                                                                                                                                                                                                                                                                                                                                                                                                                                                                                                                                                                                                                                                                                                                                                                                |                   |          | Standard             |      |               |                  |        | _        | ocar bocimacea be                     | ina impiov  | remerres iru    | c casii        | varuc         |        | 1,012            |
|                                                                                                                                                                                                                                                                                                                                                                                                                                                                                                                                                                                                                                                                                                                                                                                                                                                                                                                                                                                                                                                                                                                                                                                                                                                                                                                                                                                                                                                                                                                                                                                                                                                                                                                                                                                                                                                                                                                                                                                                                                                                                                                                |                   |          | Undergro             |      |               | Work D           | escr   | iption   | for Permit 8436,                      | Issued 10   | )/19/2020:      | 30X40 G        | ARAGE WITH    | GRAVE  | EL               |
|                                                                                                                                                                                                                                                                                                                                                                                                                                                                                                                                                                                                                                                                                                                                                                                                                                                                                                                                                                                                                                                                                                                                                                                                                                                                                                                                                                                                                                                                                                                                                                                                                                                                                                                                                                                                                                                                                                                                                                                                                                                                                                                                |                   |          | Topograp<br>Site     | hy c | of            | DRIVE            |        |          |                                       |             |                 |                |               |        |                  |
|                                                                                                                                                                                                                                                                                                                                                                                                                                                                                                                                                                                                                                                                                                                                                                                                                                                                                                                                                                                                                                                                                                                                                                                                                                                                                                                                                                                                                                                                                                                                                                                                                                                                                                                                                                                                                                                                                                                                                                                                                                                                                                                                |                   | 37       | Level                |      |               | _                |        |          |                                       |             |                 |                |               |        |                  |
|                                                                                                                                                                                                                                                                                                                                                                                                                                                                                                                                                                                                                                                                                                                                                                                                                                                                                                                                                                                                                                                                                                                                                                                                                                                                                                                                                                                                                                                                                                                                                                                                                                                                                                                                                                                                                                                                                                                                                                                                                                                                                                                                |                   | A        | Rolling              |      |               |                  |        |          |                                       |             |                 |                |               |        |                  |
| The state of the s |                   |          | Low                  |      |               |                  |        |          |                                       |             |                 |                |               |        |                  |
|                                                                                                                                                                                                                                                                                                                                                                                                                                                                                                                                                                                                                                                                                                                                                                                                                                                                                                                                                                                                                                                                                                                                                                                                                                                                                                                                                                                                                                                                                                                                                                                                                                                                                                                                                                                                                                                                                                                                                                                                                                                                                                                                |                   | Х        | High                 |      |               |                  |        |          |                                       |             |                 |                |               |        |                  |
|                                                                                                                                                                                                                                                                                                                                                                                                                                                                                                                                                                                                                                                                                                                                                                                                                                                                                                                                                                                                                                                                                                                                                                                                                                                                                                                                                                                                                                                                                                                                                                                                                                                                                                                                                                                                                                                                                                                                                                                                                                                                                                                                |                   |          | Landscap<br>Swamp    | ed   |               |                  |        |          |                                       |             |                 |                |               |        |                  |
|                                                                                                                                                                                                                                                                                                                                                                                                                                                                                                                                                                                                                                                                                                                                                                                                                                                                                                                                                                                                                                                                                                                                                                                                                                                                                                                                                                                                                                                                                                                                                                                                                                                                                                                                                                                                                                                                                                                                                                                                                                                                                                                                |                   |          | Wooded               |      |               |                  |        |          |                                       |             |                 |                |               |        |                  |
|                                                                                                                                                                                                                                                                                                                                                                                                                                                                                                                                                                                                                                                                                                                                                                                                                                                                                                                                                                                                                                                                                                                                                                                                                                                                                                                                                                                                                                                                                                                                                                                                                                                                                                                                                                                                                                                                                                                                                                                                                                                                                                                                |                   |          | Pond                 |      |               |                  |        |          |                                       |             |                 |                |               |        |                  |
|                                                                                                                                                                                                                                                                                                                                                                                                                                                                                                                                                                                                                                                                                                                                                                                                                                                                                                                                                                                                                                                                                                                                                                                                                                                                                                                                                                                                                                                                                                                                                                                                                                                                                                                                                                                                                                                                                                                                                                                                                                                                                                                                |                   |          | Waterfro             | nt   |               |                  |        |          |                                       |             |                 |                |               |        |                  |
| Table 186                                                                                                                                                                                                                                                                                                                                                                                                                                                                                                                                                                                                                                                                                                                                                                                                                                                                                                                                                                                                                                                                                                                                                                                                                                                                                                                                                                                                                                                                                                                                                                                                                                                                                                                                                                                                                                                                                                                                                                                                                                                                                                                      |                   |          | Ravine<br>Wetland    |      |               |                  |        |          |                                       |             |                 |                |               |        |                  |
| A CONTRACTOR OF THE PARTY OF TH |                   |          | Flood Pl             | ain  |               | Year             |        | Land     |                                       |             |                 | Board of       |               |        | Taxable          |
|                                                                                                                                                                                                                                                                                                                                                                                                                                                                                                                                                                                                                                                                                                                                                                                                                                                                                                                                                                                                                                                                                                                                                                                                                                                                                                                                                                                                                                                                                                                                                                                                                                                                                                                                                                                                                                                                                                                                                                                                                                                                                                                                | Mary No.          |          |                      |      |               |                  |        | Value    | Value                                 | \frac{1}{2} | /alue           | Review         | Othe          | er     | Value            |
|                                                                                                                                                                                                                                                                                                                                                                                                                                                                                                                                                                                                                                                                                                                                                                                                                                                                                                                                                                                                                                                                                                                                                                                                                                                                                                                                                                                                                                                                                                                                                                                                                                                                                                                                                                                                                                                                                                                                                                                                                                                                                                                                |                   | Wh       | o Whe                | n    | What          | 2023             | T∈     | entative | Tentative                             | Tenta       | ative           |                |               | Те     | ntative          |
| The Females Com                                                                                                                                                                                                                                                                                                                                                                                                                                                                                                                                                                                                                                                                                                                                                                                                                                                                                                                                                                                                                                                                                                                                                                                                                                                                                                                                                                                                                                                                                                                                                                                                                                                                                                                                                                                                                                                                                                                                                                                                                                                                                                                | at (a) 1000 0000  |          | s 11/04/2            | 800  | DATA ENT      | ER 2022          |        | 12,500   | 38,100                                | 50          | ,600            |                |               |        | 49 <b>,</b> 790C |
| The Equalizer. Copyriging Licensed To: Township of                                                                                                                                                                                                                                                                                                                                                                                                                                                                                                                                                                                                                                                                                                                                                                                                                                                                                                                                                                                                                                                                                                                                                                                                                                                                                                                                                                                                                                                                                                                                                                                                                                                                                                                                                                                                                                                                                                                                                                                                                                                                             |                   |          |                      |      |               | 2021             |        | 12,500   | 35,700                                | 4.8         | 3,200           |                |               |        | 48,200S          |
| Roscommon , Michigan                                                                                                                                                                                                                                                                                                                                                                                                                                                                                                                                                                                                                                                                                                                                                                                                                                                                                                                                                                                                                                                                                                                                                                                                                                                                                                                                                                                                                                                                                                                                                                                                                                                                                                                                                                                                                                                                                                                                                                                                                                                                                                           |                   |          |                      |      |               | 2020             |        | 9,800    | 21,200                                | 31          | ,000            |                | 31,000        | WC     | 28,823C          |