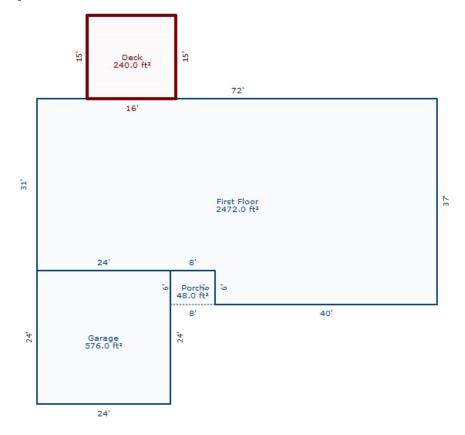

| Grantor                                                                                                                                                                                                                                                                                                                                                                                                                                                                                                                                                                                                                                                                                                                                                                                                                                                                                                                                                                                                                                                                                                                                                                                                                                                                                                                                                                                                                                                                                                                                                                                                                                                                                                                                                                                                                                                                                                                                                                                                                                                                                                                        | Grantee           |          |                      |      | Sale<br>Price | Sale<br>Date     |        | nst.     | Terms of Sale                         |             | Liber<br>& Page | -              | rified        |        | Prcnt.<br>Trans. |
|--------------------------------------------------------------------------------------------------------------------------------------------------------------------------------------------------------------------------------------------------------------------------------------------------------------------------------------------------------------------------------------------------------------------------------------------------------------------------------------------------------------------------------------------------------------------------------------------------------------------------------------------------------------------------------------------------------------------------------------------------------------------------------------------------------------------------------------------------------------------------------------------------------------------------------------------------------------------------------------------------------------------------------------------------------------------------------------------------------------------------------------------------------------------------------------------------------------------------------------------------------------------------------------------------------------------------------------------------------------------------------------------------------------------------------------------------------------------------------------------------------------------------------------------------------------------------------------------------------------------------------------------------------------------------------------------------------------------------------------------------------------------------------------------------------------------------------------------------------------------------------------------------------------------------------------------------------------------------------------------------------------------------------------------------------------------------------------------------------------------------------|-------------------|----------|----------------------|------|---------------|------------------|--------|----------|---------------------------------------|-------------|-----------------|----------------|---------------|--------|------------------|
| DAVIO MARRIEDI CADDV                                                                                                                                                                                                                                                                                                                                                                                                                                                                                                                                                                                                                                                                                                                                                                                                                                                                                                                                                                                                                                                                                                                                                                                                                                                                                                                                                                                                                                                                                                                                                                                                                                                                                                                                                                                                                                                                                                                                                                                                                                                                                                           | DEEK CHADIEC      |          |                      |      |               |                  |        | уре      | 02 ADMIG TENOMI                       |             |                 | Ву             | DEDEM BOX     | NOPED  |                  |
| DAVIS MATTHEW & ABBY                                                                                                                                                                                                                                                                                                                                                                                                                                                                                                                                                                                                                                                                                                                                                                                                                                                                                                                                                                                                                                                                                                                                                                                                                                                                                                                                                                                                                                                                                                                                                                                                                                                                                                                                                                                                                                                                                                                                                                                                                                                                                                           | PEEK CHARLES      |          |                      |      | ,             | 01/31/202        |        |          | 03-ARM'S LENGTH                       |             | 1171-1641       |                | PERTY TRA     |        | 100.0            |
|                                                                                                                                                                                                                                                                                                                                                                                                                                                                                                                                                                                                                                                                                                                                                                                                                                                                                                                                                                                                                                                                                                                                                                                                                                                                                                                                                                                                                                                                                                                                                                                                                                                                                                                                                                                                                                                                                                                                                                                                                                                                                                                                | DAVIS MATTHEW     |          |                      |      |               | 02/28/200        |        |          | 21-NOT USED/OTHE                      |             | L1056 P207      |                | VERIFIED      |        | 100.0            |
|                                                                                                                                                                                                                                                                                                                                                                                                                                                                                                                                                                                                                                                                                                                                                                                                                                                                                                                                                                                                                                                                                                                                                                                                                                                                                                                                                                                                                                                                                                                                                                                                                                                                                                                                                                                                                                                                                                                                                                                                                                                                                                                                |                   |          |                      |      | 44,400        | 10/01/200        | 0 W    | D        | 21-NOT USED/OTHE                      | IR          |                 | NOT            | r VERIFIED    |        | 0.0              |
| Property Address                                                                                                                                                                                                                                                                                                                                                                                                                                                                                                                                                                                                                                                                                                                                                                                                                                                                                                                                                                                                                                                                                                                                                                                                                                                                                                                                                                                                                                                                                                                                                                                                                                                                                                                                                                                                                                                                                                                                                                                                                                                                                                               |                   | Cl       | ass: RESI            | DENT | <br>          | DV Zoning:       | R1B    | Buil     | ding Permit(s)                        |             | Date            | Number         |               | Status | 5                |
| 2760 W DOYLE TRAIL                                                                                                                                                                                                                                                                                                                                                                                                                                                                                                                                                                                                                                                                                                                                                                                                                                                                                                                                                                                                                                                                                                                                                                                                                                                                                                                                                                                                                                                                                                                                                                                                                                                                                                                                                                                                                                                                                                                                                                                                                                                                                                             |                   | Sc       | hool: HOU            | GHTC | ON LAKE CO    | OMM SCHOOL       | S      | RESI     | DENTIAL HOME                          |             | 10/19/2020      | 8436           |               | RECHEC | CK               |
|                                                                                                                                                                                                                                                                                                                                                                                                                                                                                                                                                                                                                                                                                                                                                                                                                                                                                                                                                                                                                                                                                                                                                                                                                                                                                                                                                                                                                                                                                                                                                                                                                                                                                                                                                                                                                                                                                                                                                                                                                                                                                                                                |                   | P.       | R.E. 100%            | 09/  | /15/2020      |                  |        |          |                                       |             |                 |                |               |        |                  |
| Owner's Name/Address                                                                                                                                                                                                                                                                                                                                                                                                                                                                                                                                                                                                                                                                                                                                                                                                                                                                                                                                                                                                                                                                                                                                                                                                                                                                                                                                                                                                                                                                                                                                                                                                                                                                                                                                                                                                                                                                                                                                                                                                                                                                                                           |                   | MI       | LFOIL SP             | ASMI | Γ:            |                  |        |          |                                       |             |                 |                |               |        |                  |
| PEEK CHARLES                                                                                                                                                                                                                                                                                                                                                                                                                                                                                                                                                                                                                                                                                                                                                                                                                                                                                                                                                                                                                                                                                                                                                                                                                                                                                                                                                                                                                                                                                                                                                                                                                                                                                                                                                                                                                                                                                                                                                                                                                                                                                                                   |                   | $\vdash$ |                      |      | 2023 E        | st TCV Ter       | tat    | ive      |                                       |             |                 |                |               |        |                  |
| 2760 W DOYLE TRAIL                                                                                                                                                                                                                                                                                                                                                                                                                                                                                                                                                                                                                                                                                                                                                                                                                                                                                                                                                                                                                                                                                                                                                                                                                                                                                                                                                                                                                                                                                                                                                                                                                                                                                                                                                                                                                                                                                                                                                                                                                                                                                                             |                   | X        | Improved             |      | Vacant        |                  |        |          | tes for Land Tab                      | le BACK.BA  | ACKLOT          |                |               |        |                  |
| ROSCOMMON MI 48653                                                                                                                                                                                                                                                                                                                                                                                                                                                                                                                                                                                                                                                                                                                                                                                                                                                                                                                                                                                                                                                                                                                                                                                                                                                                                                                                                                                                                                                                                                                                                                                                                                                                                                                                                                                                                                                                                                                                                                                                                                                                                                             |                   | -        | Public               |      | 1000000       |                  |        |          |                                       | Factors *   |                 |                |               |        |                  |
|                                                                                                                                                                                                                                                                                                                                                                                                                                                                                                                                                                                                                                                                                                                                                                                                                                                                                                                                                                                                                                                                                                                                                                                                                                                                                                                                                                                                                                                                                                                                                                                                                                                                                                                                                                                                                                                                                                                                                                                                                                                                                                                                |                   |          | Improvem             | ents | 3             | Descri           | otio   | n Fro    | ntage Depth Fro                       |             | n Rate %Ad      | j. Reas        | on            | 7      | /alue            |
| Tax Description                                                                                                                                                                                                                                                                                                                                                                                                                                                                                                                                                                                                                                                                                                                                                                                                                                                                                                                                                                                                                                                                                                                                                                                                                                                                                                                                                                                                                                                                                                                                                                                                                                                                                                                                                                                                                                                                                                                                                                                                                                                                                                                |                   | +        | Dirt Roa             | d    |               |                  |        | 1        | 25.00 155.00 1.00                     |             |                 |                |               | 25     | 5,000            |
| I1056                                                                                                                                                                                                                                                                                                                                                                                                                                                                                                                                                                                                                                                                                                                                                                                                                                                                                                                                                                                                                                                                                                                                                                                                                                                                                                                                                                                                                                                                                                                                                                                                                                                                                                                                                                                                                                                                                                                                                                                                                                                                                                                          |                   | -        | Gravel R             |      |               | 126              | 7 a+11 | al Eron  | 1.00 175.00 1.00<br>t Feet, 0.45 Tota |             |                 |                | 772]110 =     | 2.5    | 0<br>5,000       |
| P-2079 (L-903P-182-185&L-                                                                                                                                                                                                                                                                                                                                                                                                                                                                                                                                                                                                                                                                                                                                                                                                                                                                                                                                                                                                                                                                                                                                                                                                                                                                                                                                                                                                                                                                                                                                                                                                                                                                                                                                                                                                                                                                                                                                                                                                                                                                                                      | -330P-430)233 LOT | X        | Paved Ro             |      |               | 120              | ACLU   | lai Fion | t reet, 0.45 10ta                     | al Acres    | IOCAI ES        | t. Land        | value -       | 2.     | ,000             |
| 1 WHITNEY PARK.                                                                                                                                                                                                                                                                                                                                                                                                                                                                                                                                                                                                                                                                                                                                                                                                                                                                                                                                                                                                                                                                                                                                                                                                                                                                                                                                                                                                                                                                                                                                                                                                                                                                                                                                                                                                                                                                                                                                                                                                                                                                                                                |                   |          | Storm Se<br>Sidewalk |      |               |                  |        |          |                                       |             |                 |                |               |        |                  |
| Comments/Influences                                                                                                                                                                                                                                                                                                                                                                                                                                                                                                                                                                                                                                                                                                                                                                                                                                                                                                                                                                                                                                                                                                                                                                                                                                                                                                                                                                                                                                                                                                                                                                                                                                                                                                                                                                                                                                                                                                                                                                                                                                                                                                            |                   |          | Water                |      |               | Land I<br>Descri |        |          | Cost Estimates                        |             | Rate            | 2170           | % Good        | Cach   | n Value          |
|                                                                                                                                                                                                                                                                                                                                                                                                                                                                                                                                                                                                                                                                                                                                                                                                                                                                                                                                                                                                                                                                                                                                                                                                                                                                                                                                                                                                                                                                                                                                                                                                                                                                                                                                                                                                                                                                                                                                                                                                                                                                                                                                |                   |          | Sewer                |      |               |                  |        | Concre   | te                                    |             | 5.93            | 308            | 37            | Casi   | 676              |
|                                                                                                                                                                                                                                                                                                                                                                                                                                                                                                                                                                                                                                                                                                                                                                                                                                                                                                                                                                                                                                                                                                                                                                                                                                                                                                                                                                                                                                                                                                                                                                                                                                                                                                                                                                                                                                                                                                                                                                                                                                                                                                                                |                   |          | Electric<br>Gas      |      |               |                  |        | Concre   |                                       |             | 5.60            | 72             | 37            |        | 149              |
|                                                                                                                                                                                                                                                                                                                                                                                                                                                                                                                                                                                                                                                                                                                                                                                                                                                                                                                                                                                                                                                                                                                                                                                                                                                                                                                                                                                                                                                                                                                                                                                                                                                                                                                                                                                                                                                                                                                                                                                                                                                                                                                                |                   | Α.       | Curb                 |      |               | Metal            |        |          |                                       |             | 20.59           | 48             | 27            |        | 267              |
|                                                                                                                                                                                                                                                                                                                                                                                                                                                                                                                                                                                                                                                                                                                                                                                                                                                                                                                                                                                                                                                                                                                                                                                                                                                                                                                                                                                                                                                                                                                                                                                                                                                                                                                                                                                                                                                                                                                                                                                                                                                                                                                                |                   |          | Street L             | _    |               | Metal            | Prei   |          | otal Estimated La                     |             | 17.58           | 08<br>A Cash 7 | 37<br>Zalue = |        | 520<br>1,612     |
|                                                                                                                                                                                                                                                                                                                                                                                                                                                                                                                                                                                                                                                                                                                                                                                                                                                                                                                                                                                                                                                                                                                                                                                                                                                                                                                                                                                                                                                                                                                                                                                                                                                                                                                                                                                                                                                                                                                                                                                                                                                                                                                                |                   |          | Standard             |      |               |                  |        | _        | ocar bocimacea be                     | ina impiov  | remerres iru    | c casii        | varuc         |        | 1,012            |
|                                                                                                                                                                                                                                                                                                                                                                                                                                                                                                                                                                                                                                                                                                                                                                                                                                                                                                                                                                                                                                                                                                                                                                                                                                                                                                                                                                                                                                                                                                                                                                                                                                                                                                                                                                                                                                                                                                                                                                                                                                                                                                                                |                   |          | Undergro             |      |               | Work D           | escr   | iption   | for Permit 8436,                      | Issued 10   | )/19/2020:      | 30X40 G        | ARAGE WITH    | GRAVE  | EL               |
|                                                                                                                                                                                                                                                                                                                                                                                                                                                                                                                                                                                                                                                                                                                                                                                                                                                                                                                                                                                                                                                                                                                                                                                                                                                                                                                                                                                                                                                                                                                                                                                                                                                                                                                                                                                                                                                                                                                                                                                                                                                                                                                                |                   |          | Topograp<br>Site     | hy c | of            | DRIVE            |        |          |                                       |             |                 |                |               |        |                  |
|                                                                                                                                                                                                                                                                                                                                                                                                                                                                                                                                                                                                                                                                                                                                                                                                                                                                                                                                                                                                                                                                                                                                                                                                                                                                                                                                                                                                                                                                                                                                                                                                                                                                                                                                                                                                                                                                                                                                                                                                                                                                                                                                |                   | 37       | Level                |      |               | _                |        |          |                                       |             |                 |                |               |        |                  |
|                                                                                                                                                                                                                                                                                                                                                                                                                                                                                                                                                                                                                                                                                                                                                                                                                                                                                                                                                                                                                                                                                                                                                                                                                                                                                                                                                                                                                                                                                                                                                                                                                                                                                                                                                                                                                                                                                                                                                                                                                                                                                                                                |                   | A        | Rolling              |      |               |                  |        |          |                                       |             |                 |                |               |        |                  |
| The state of the s |                   |          | Low                  |      |               |                  |        |          |                                       |             |                 |                |               |        |                  |
|                                                                                                                                                                                                                                                                                                                                                                                                                                                                                                                                                                                                                                                                                                                                                                                                                                                                                                                                                                                                                                                                                                                                                                                                                                                                                                                                                                                                                                                                                                                                                                                                                                                                                                                                                                                                                                                                                                                                                                                                                                                                                                                                |                   | Х        | High                 |      |               |                  |        |          |                                       |             |                 |                |               |        |                  |
|                                                                                                                                                                                                                                                                                                                                                                                                                                                                                                                                                                                                                                                                                                                                                                                                                                                                                                                                                                                                                                                                                                                                                                                                                                                                                                                                                                                                                                                                                                                                                                                                                                                                                                                                                                                                                                                                                                                                                                                                                                                                                                                                |                   |          | Landscap<br>Swamp    | ed   |               |                  |        |          |                                       |             |                 |                |               |        |                  |
|                                                                                                                                                                                                                                                                                                                                                                                                                                                                                                                                                                                                                                                                                                                                                                                                                                                                                                                                                                                                                                                                                                                                                                                                                                                                                                                                                                                                                                                                                                                                                                                                                                                                                                                                                                                                                                                                                                                                                                                                                                                                                                                                |                   |          | Wooded               |      |               |                  |        |          |                                       |             |                 |                |               |        |                  |
|                                                                                                                                                                                                                                                                                                                                                                                                                                                                                                                                                                                                                                                                                                                                                                                                                                                                                                                                                                                                                                                                                                                                                                                                                                                                                                                                                                                                                                                                                                                                                                                                                                                                                                                                                                                                                                                                                                                                                                                                                                                                                                                                |                   |          | Pond                 |      |               |                  |        |          |                                       |             |                 |                |               |        |                  |
|                                                                                                                                                                                                                                                                                                                                                                                                                                                                                                                                                                                                                                                                                                                                                                                                                                                                                                                                                                                                                                                                                                                                                                                                                                                                                                                                                                                                                                                                                                                                                                                                                                                                                                                                                                                                                                                                                                                                                                                                                                                                                                                                |                   |          | Waterfro             | nt   |               |                  |        |          |                                       |             |                 |                |               |        |                  |
| Table 186                                                                                                                                                                                                                                                                                                                                                                                                                                                                                                                                                                                                                                                                                                                                                                                                                                                                                                                                                                                                                                                                                                                                                                                                                                                                                                                                                                                                                                                                                                                                                                                                                                                                                                                                                                                                                                                                                                                                                                                                                                                                                                                      |                   |          | Ravine<br>Wetland    |      |               |                  |        |          |                                       |             |                 |                |               |        |                  |
| A CONTRACTOR OF THE PARTY OF TH |                   |          | Flood Pl             | ain  |               | Year             |        | Land     |                                       |             |                 | Board of       |               |        | Taxable          |
|                                                                                                                                                                                                                                                                                                                                                                                                                                                                                                                                                                                                                                                                                                                                                                                                                                                                                                                                                                                                                                                                                                                                                                                                                                                                                                                                                                                                                                                                                                                                                                                                                                                                                                                                                                                                                                                                                                                                                                                                                                                                                                                                | Mary No.          |          |                      |      |               |                  |        | Value    | Value                                 | \frac{1}{2} | /alue           | Review         | Othe          | er     | Value            |
|                                                                                                                                                                                                                                                                                                                                                                                                                                                                                                                                                                                                                                                                                                                                                                                                                                                                                                                                                                                                                                                                                                                                                                                                                                                                                                                                                                                                                                                                                                                                                                                                                                                                                                                                                                                                                                                                                                                                                                                                                                                                                                                                |                   | Wh       | o Whe                | n    | What          | 2023             | T∈     | entative | Tentative                             | Tenta       | ative           |                |               | Те     | ntative          |
| The Females Com                                                                                                                                                                                                                                                                                                                                                                                                                                                                                                                                                                                                                                                                                                                                                                                                                                                                                                                                                                                                                                                                                                                                                                                                                                                                                                                                                                                                                                                                                                                                                                                                                                                                                                                                                                                                                                                                                                                                                                                                                                                                                                                | at (a) 1000 0000  |          | s 11/04/2            | 800  | DATA ENT      | ER 2022          |        | 12,500   | 38,100                                | 50          | ,600            |                |               |        | 49 <b>,</b> 790C |
| The Equalizer. Copyriging Licensed To: Township of                                                                                                                                                                                                                                                                                                                                                                                                                                                                                                                                                                                                                                                                                                                                                                                                                                                                                                                                                                                                                                                                                                                                                                                                                                                                                                                                                                                                                                                                                                                                                                                                                                                                                                                                                                                                                                                                                                                                                                                                                                                                             |                   |          |                      |      |               | 2021             |        | 12,500   | 35,700                                | 4.8         | 3,200           |                |               |        | 48,200S          |
| Roscommon , Michigan                                                                                                                                                                                                                                                                                                                                                                                                                                                                                                                                                                                                                                                                                                                                                                                                                                                                                                                                                                                                                                                                                                                                                                                                                                                                                                                                                                                                                                                                                                                                                                                                                                                                                                                                                                                                                                                                                                                                                                                                                                                                                                           |                   |          |                      |      |               | 2020             |        | 9,800    | 21,200                                | 31          | ,000            |                | 31,000        | WC     | 28,823C          |