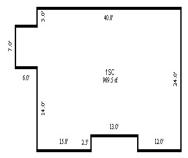

ea = 969 SF | Interior 1 Story Interior 2 Story Interior 2 Story 2nd/Same Stack Two Sided Exterior 1 Story Exterior 2 Story Prefab 1 Story Prefab 2 Story Heat Circulator Raised Hearth Wood Stove Direct-Vented Gas  Class: CD Effec. Age: 40 Floor Area: 969 Total Base New: 103, Total Depr Cost: 62,1 Estimated T.C.V: 48,8  Idg: 1 Single Family Forced Air w/ Ducts Floor Area = 969 SF /Comb. % Good=60/100/1 | Area Type          | Year Built: Car Capacity: Class: Exterior: Brick Ven.: Stone Ven.: Common Wall: Foundation: Finished ?: Auto. Doors: Mech. Doors: Area: % Good: Storage Area: No Conc. Floor: Bsmnt Garage: Carport Area: Roof:  ls CD Blt 0  New Depr. Cost ,672 58,603  ,129 677 ,800 2,880 ,601 62,160 |

<sup>\*\*\*</sup> Information herein deemed reliable but not guaranteed\*\*\*

FW2007



| Grantor Gra                                                   | antee     |                                                                         | Sale<br>Price                    | Sale<br>Date | Inst.<br>Type | Terms     | of Sale           |                                          | Liber<br>& Page |              | Verified<br>By |            | Prcnt.<br>Trans.    |
|---------------------------------------------------------------|-----------|-------------------------------------------------------------------------|----------------------------------|--------------|---------------|-----------|-------------------|------------------------------------------|-----------------|--------------|----------------|------------|---------------------|
|