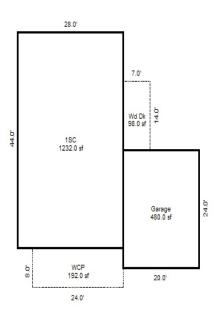

Parcel Number: 72-008-880-001-2000 Jurisdiction: MARKEY TOWNSHIP County: ROSCOMMON

04/07/2022

<sup>\*\*\*</sup> Information herein deemed reliable but not guaranteed\*\*\*

| Building Type                                                     | (3) Roof (cont.)                                                                                        | (11) Heating/Cooling                                                                                                   | (15) Built-ins                                                                                   | (15) Fireplaces (16) Porches/Decks (17) Garage                                                                                                                                                                                                                                                                                                                                                                                                                                                                                                                                                                                                                                                                                                                                                                                                                                                                                                                                                                                                                                                                                                                                                                                                                                                                                                                                                                                                                                                                                                                                                                                                                                                                                                                                                                                                                                                                                                                                                                                                                                                                                 |
|-------------------------------------------------------------------|---------------------------------------------------------------------------------------------------------|------------------------------------------------------------------------------------------------------------------------|--------------------------------------------------------------------------------------------------|--------------------------------------------------------------------------------------------------------------------------------------------------------------------------------------------------------------------------------------------------------------------------------------------------------------------------------------------------------------------------------------------------------------------------------------------------------------------------------------------------------------------------------------------------------------------------------------------------------------------------------------------------------------------------------------------------------------------------------------------------------------------------------------------------------------------------------------------------------------------------------------------------------------------------------------------------------------------------------------------------------------------------------------------------------------------------------------------------------------------------------------------------------------------------------------------------------------------------------------------------------------------------------------------------------------------------------------------------------------------------------------------------------------------------------------------------------------------------------------------------------------------------------------------------------------------------------------------------------------------------------------------------------------------------------------------------------------------------------------------------------------------------------------------------------------------------------------------------------------------------------------------------------------------------------------------------------------------------------------------------------------------------------------------------------------------------------------------------------------------------------|
| X Single Family Mobile Home Town Home Duplex A-Frame X Wood Frame | Eavestrough Insulation 0 Front Overhang 0 Other Overhang (4) Interior  Drywall Plaster Paneled Wood T&G | X Gas Wood Coal Steam  Forced Air w/o Ducts Forced Hot Water Electric Baseboard Elec. Ceil. Radiant Radiant (in-floor) | Appliance Allow. Cook Top Dishwasher Garbage Disposal Bath Heater Vent Fan Hot Tub Unvented Hood | Interior 1 Story Interior 2 Story 2nd/Same Stack Two Sided Exterior 1 Story Prefab 1 Story Prefab 2 Story  Interior 1 Story Exterior 2 Story Prefab 2 Story  Exterior 1 Story Prefab 2 Story  Interior 1 Story Story Interior 2 Story Interior 2 Story Interior 2 Story Interior 1 Story Exterior 2 Story Interior 1 Story Interior 1 Story Interior 2 Story Interior 2 Story Interior 1 Story Interior 2 Story Interior 2 Story Interior 2 Story Interior 2 Story Interior 1 Story Interior 2 Story Interior 3 Story Interior 2 Story Interior 2 Story Interior 3 Story Interior 2 Story Interior 3 Sto |
| Building Style: 1 STORY  Yr Built Remodeled 2004  Condition: Good | Trim & Decoration  Ex X Ord Min  Size of Closets  Lg X Ord Small  Doors: Solid X H.C.                   | Electric Wall Heat Space Heater Wall/Floor Furnace X Forced Heat & Cool Heat Pump No Heating/Cooling                   | Vented Hood Intercom Jacuzzi Tub Jacuzzi repl.Tub Oven Microwave Standard Range                  | Heat Circulator Raised Hearth Wood Stove Direct-Vented Gas  Class: C Effec. Age: 18 Floor Area: 2,176  Finished ?: Auto. Doors: 0 Mech. Doors: 0 Area: 988 % Good: 0 Storage Area: 0 No Conc. Floor: 0                                                                                                                                                                                                                                                                                                                                                                                                                                                                                                                                                                                                                                                                                                                                                                                                                                                                                                                                                                                                                                                                                                                                                                                                                                                                                                                                                                                                                                                                                                                                                                                                                                                                                                                                                                                                                                                                                                                         |
| Room List Basement                                                | (5) Floors Kitchen:                                                                                     | Central Air<br>Wood Furnace                                                                                            | Self Clean Range<br>Sauna<br>Trash Compactor                                                     | Total Base New: 291,316 E.C.F. Bsmnt Garage: Total Depr Cost: 238,879 X 0.691                                                                                                                                                                                                                                                                                                                                                                                                                                                                                                                                                                                                                                                                                                                                                                                                                                                                                                                                                                                                                                                                                                                                                                                                                                                                                                                                                                                                                                                                                                                                                                                                                                                                                                                                                                                                                                                                                                                                                                                                                                                  |
| 1st Floor<br>2nd Floor                                            | Other:<br>Other:                                                                                        | (12) Electric 0 Amps Service                                                                                           | Central Vacuum Security System                                                                   | Estimated T.C.V: 165,065 Carport Area: Roof:                                                                                                                                                                                                                                                                                                                                                                                                                                                                                                                                                                                                                                                                                                                                                                                                                                                                                                                                                                                                                                                                                                                                                                                                                                                                                                                                                                                                                                                                                                                                                                                                                                                                                                                                                                                                                                                                                                                                                                                                                                                                                   |
| Bedrooms   (1) Exterior                                           | (6) Ceilings                                                                                            | No./Qual. of Fixtures  X Ex. Ord. Min  No. of Elec. Outlets  Many X Ave. Few                                           | (11) Heating System:<br>Ground Area = 2176 S<br>Phy/Ab.Phy/Func/Econ<br>Building Areas           | F Floor Area = 2176 SF.<br>/Comb. % Good=82/100/100/82                                                                                                                                                                                                                                                                                                                                                                                                                                                                                                                                                                                                                                                                                                                                                                                                                                                                                                                                                                                                                                                                                                                                                                                                                                                                                                                                                                                                                                                                                                                                                                                                                                                                                                                                                                                                                                                                                                                                                                                                                                                                         |
| Insulation (2) Windows                                            | Basement: 0 S.F.<br>Crawl: 2176 S.F.<br>Slab: 0 S.F.                                                    | Average Fixture(s)  3 Fixture Bath                                                                                     | Stories Exterior 1 Story Siding Other Additions/Adjust                                           | Crawl Space 2,176 Total: 231,698 189,993                                                                                                                                                                                                                                                                                                                                                                                                                                                                                                                                                                                                                                                                                                                                                                                                                                                                                                                                                                                                                                                                                                                                                                                                                                                                                                                                                                                                                                                                                                                                                                                                                                                                                                                                                                                                                                                                                                                                                                                                                                                                                       |
| Many Large<br>X Avg. X Avg.<br>Few Small                          | Height to Joists: 0.0  (8) Basement  Conc. Block                                                        | 2 Fixture Bath<br>Softener, Auto<br>Softener, Manual<br>Solar Water Heat                                               | Water/Sewer 1000 Gal Septic Water Well, 100 Fee                                                  | 1 4,140 3,395<br>et 1 4,943 4,053                                                                                                                                                                                                                                                                                                                                                                                                                                                                                                                                                                                                                                                                                                                                                                                                                                                                                                                                                                                                                                                                                                                                                                                                                                                                                                                                                                                                                                                                                                                                                                                                                                                                                                                                                                                                                                                                                                                                                                                                                                                                                              |
| Wood Sash<br>Metal Sash<br>X Vinyl Sash                           | Poured Conc.<br>Stone<br>Treated Wood                                                                   | No Plumbing<br>Extra Toilet<br>Extra Sink                                                                              | WCP (1 Story) Deck Treated Wood                                                                  | 128 4,948 4,057<br>576 7,056 5,786                                                                                                                                                                                                                                                                                                                                                                                                                                                                                                                                                                                                                                                                                                                                                                                                                                                                                                                                                                                                                                                                                                                                                                                                                                                                                                                                                                                                                                                                                                                                                                                                                                                                                                                                                                                                                                                                                                                                                                                                                                                                                             |
| Double Hung Horiz. Slide X Casement Double Glass Patio Doors      | Concrete Floor  (9) Basement Finish  Recreation SF Living SF                                            | Separate Shower Ceramic Tile Floor Ceramic Tile Wains Ceramic Tub Alcove Vent Fan                                      | Base Cost Common Wall: 1/2 Wa                                                                    | iding Foundation: 18 Inch (Unfinished)  988 28,227 23,146 all 1 -941 -772                                                                                                                                                                                                                                                                                                                                                                                                                                                                                                                                                                                                                                                                                                                                                                                                                                                                                                                                                                                                                                                                                                                                                                                                                                                                                                                                                                                                                                                                                                                                                                                                                                                                                                                                                                                                                                                                                                                                                                                                                                                      |
| Storms & Screens  (3) Roof  X Gable Gambrel                       | Walkout Doors No Floor SF                                                                               | (14) Water/Sewer Public Water Public Sewer                                                                             | Breezeways<br>Frame Wall<br>Notes:                                                               | 192 11,245 9,221 Totals: 291,316 238,879                                                                                                                                                                                                                                                                                                                                                                                                                                                                                                                                                                                                                                                                                                                                                                                                                                                                                                                                                                                                                                                                                                                                                                                                                                                                                                                                                                                                                                                                                                                                                                                                                                                                                                                                                                                                                                                                                                                                                                                                                                                                                       |
| Hip Mansard Shed  X Asphalt Shingle  Chimney: Vinyl               |                                                                                                         | 1 Water Well 1 1000 Gal Septic 2000 Gal Septic Lump Sum Items:                                                         | ECF (HIGG                                                                                        | INS HOUGHTON & WOODLAND ACRES) 0.691 => TCV: 165,065                                                                                                                                                                                                                                                                                                                                                                                                                                                                                                                                                                                                                                                                                                                                                                                                                                                                                                                                                                                                                                                                                                                                                                                                                                                                                                                                                                                                                                                                                                                                                                                                                                                                                                                                                                                                                                                                                                                                                                                                                                                                           |
|                                                                   |                                                                                                         |                                                                                                                        |                                                                                                  |                                                                                                                                                                                                                                                                                                                                                                                                                                                                                                                                                                                                                                                                                                                                                                                                                                                                                                                                                                                                                                                                                                                                                                                                                                                                                                                                                                                                                                                                                                                                                                                                                                                                                                                                                                                                                                                                                                                                                                                                                                                                                                                                |