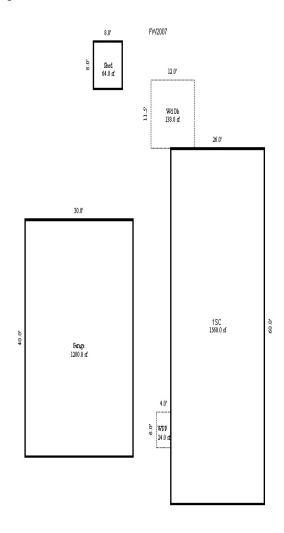

Parcel Number: 72-008-880-001-2000 Jurisdiction: MARKEY TOWNSHIP County: ROSCOMMON

04/07/2022

<sup>\*\*\*</sup> Information herein deemed reliable but not guaranteed\*\*\*

| Building Type                                                     | (3) Roof (cont.)                                                                                        | (11) Heating/Cooling                                                                                                   | (15) Built-ins                                                                                   | (15) Fireplaces (16) Porches/Decks (17) Garage                                                                                                                                                                                                                                                                                                                                                                                                                                                                                                                                                                                                                                                                                                                                                                                                                                                                                                                                                                                                                                                                                                                                                                                                                                                                                                                                                                                                                                                                                                                                                                                                                                                                                                                                                                                                                                                                                                                                                                                                                                                                                 |
|-------------------------------------------------------------------|---------------------------------------------------------------------------------------------------------|------------------------------------------------------------------------------------------------------------------------|--------------------------------------------------------------------------------------------------|--------------------------------------------------------------------------------------------------------------------------------------------------------------------------------------------------------------------------------------------------------------------------------------------------------------------------------------------------------------------------------------------------------------------------------------------------------------------------------------------------------------------------------------------------------------------------------------------------------------------------------------------------------------------------------------------------------------------------------------------------------------------------------------------------------------------------------------------------------------------------------------------------------------------------------------------------------------------------------------------------------------------------------------------------------------------------------------------------------------------------------------------------------------------------------------------------------------------------------------------------------------------------------------------------------------------------------------------------------------------------------------------------------------------------------------------------------------------------------------------------------------------------------------------------------------------------------------------------------------------------------------------------------------------------------------------------------------------------------------------------------------------------------------------------------------------------------------------------------------------------------------------------------------------------------------------------------------------------------------------------------------------------------------------------------------------------------------------------------------------------------|
| X Single Family Mobile Home Town Home Duplex A-Frame X Wood Frame | Eavestrough Insulation 0 Front Overhang 0 Other Overhang (4) Interior  Drywall Plaster Paneled Wood T&G | X Gas Wood Coal Steam  Forced Air w/o Ducts Forced Hot Water Electric Baseboard Elec. Ceil. Radiant Radiant (in-floor) | Appliance Allow. Cook Top Dishwasher Garbage Disposal Bath Heater Vent Fan Hot Tub Unvented Hood | Interior 1 Story Interior 2 Story 2nd/Same Stack Two Sided Exterior 1 Story Prefab 1 Story Prefab 2 Story  Interior 1 Story Exterior 2 Story Prefab 2 Story  Exterior 1 Story Prefab 2 Story  Interior 1 Story Story Interior 2 Story Interior 2 Story Interior 2 Story Interior 1 Story Exterior 2 Story Interior 1 Story Interior 1 Story Interior 2 Story Interior 2 Story Interior 1 Story Interior 2 Story Interior 2 Story Interior 2 Story Interior 2 Story Interior 1 Story Interior 2 Story Interior 3 Story Interior 2 Story Interior 2 Story Interior 3 Story Interior 2 Story Interior 3 Sto |
| Building Style: 1 STORY  Yr Built Remodeled 2004  Condition: Good | Trim & Decoration  Ex X Ord Min  Size of Closets  Lg X Ord Small  Doors: Solid X H.C.                   | Electric Wall Heat Space Heater Wall/Floor Furnace X Forced Heat & Cool Heat Pump No Heating/Cooling                   | Vented Hood Intercom Jacuzzi Tub Jacuzzi repl.Tub Oven Microwave Standard Range                  | Heat Circulator Raised Hearth Wood Stove Direct-Vented Gas  Class: C Effec. Age: 18 Floor Area: 2,176  Finished ?: Auto. Doors: 0 Mech. Doors: 0 Area: 988 % Good: 0 Storage Area: 0 No Conc. Floor: 0                                                                                                                                                                                                                                                                                                                                                                                                                                                                                                                                                                                                                                                                                                                                                                                                                                                                                                                                                                                                                                                                                                                                                                                                                                                                                                                                                                                                                                                                                                                                                                                                                                                                                                                                                                                                                                                                                                                         |
| Room List Basement                                                | (5) Floors Kitchen:                                                                                     | Central Air<br>Wood Furnace                                                                                            | Self Clean Range<br>Sauna<br>Trash Compactor                                                     | Total Base New: 291,316 E.C.F. Bsmnt Garage: Total Depr Cost: 238,879 X 0.691                                                                                                                                                                                                                                                                                                                                                                                                                                                                                                                                                                                                                                                                                                                                                                                                                                                                                                                                                                                                                                                                                                                                                                                                                                                                                                                                                                                                                                                                                                                                                                                                                                                                                                                                                                                                                                                                                                                                                                                                                                                  |
| 1st Floor<br>2nd Floor                                            | Other:<br>Other:                                                                                        | (12) Electric 0 Amps Service                                                                                           | Central Vacuum Security System                                                                   | Estimated T.C.V: 165,065 Carport Area: Roof:                                                                                                                                                                                                                                                                                                                                                                                                                                                                                                                                                                                                                                                                                                                                                                                                                                                                                                                                                                                                                                                                                                                                                                                                                                                                                                                                                                                                                                                                                                                                                                                                                                                                                                                                                                                                                                                                                                                                                                                                                                                                                   |
| Bedrooms   (1) Exterior                                           | (6) Ceilings                                                                                            | No./Qual. of Fixtures  X Ex. Ord. Min  No. of Elec. Outlets  Many X Ave. Few                                           | (11) Heating System:<br>Ground Area = 2176 S<br>Phy/Ab.Phy/Func/Econ<br>Building Areas           | F Floor Area = 2176 SF.<br>/Comb. % Good=82/100/100/82                                                                                                                                                                                                                                                                                                                                                                                                                                                                                                                                                                                                                                                                                                                                                                                                                                                                                                                                                                                                                                                                                                                                                                                                                                                                                                                                                                                                                                                                                                                                                                                                                                                                                                                                                                                                                                                                                                                                                                                                                                                                         |
| Insulation (2) Windows                                            | Basement: 0 S.F.<br>Crawl: 2176 S.F.<br>Slab: 0 S.F.                                                    | Average Fixture(s)  3 Fixture Bath                                                                                     | Stories Exterior 1 Story Siding Other Additions/Adjust                                           | Crawl Space 2,176 Total: 231,698 189,993                                                                                                                                                                                                                                                                                                                                                                                                                                                                                                                                                                                                                                                                                                                                                                                                                                                                                                                                                                                                                                                                                                                                                                                                                                                                                                                                                                                                                                                                                                                                                                                                                                                                                                                                                                                                                                                                                                                                                                                                                                                                                       |
| Many Large<br>X Avg. X Avg.<br>Few Small                          | Height to Joists: 0.0  (8) Basement  Conc. Block                                                        | 2 Fixture Bath<br>Softener, Auto<br>Softener, Manual<br>Solar Water Heat                                               | Water/Sewer 1000 Gal Septic Water Well, 100 Fee                                                  | 1 4,140 3,395<br>et 1 4,943 4,053                                                                                                                                                                                                                                                                                                                                                                                                                                                                                                                                                                                                                                                                                                                                                                                                                                                                                                                                                                                                                                                                                                                                                                                                                                                                                                                                                                                                                                                                                                                                                                                                                                                                                                                                                                                                                                                                                                                                                                                                                                                                                              |
| Wood Sash<br>Metal Sash<br>X Vinyl Sash                           | Poured Conc.<br>Stone<br>Treated Wood                                                                   | No Plumbing<br>Extra Toilet<br>Extra Sink                                                                              | WCP (1 Story) Deck Treated Wood                                                                  | 128 4,948 4,057<br>576 7,056 5,786                                                                                                                                                                                                                                                                                                                                                                                                                                                                                                                                                                                                                                                                                                                                                                                                                                                                                                                                                                                                                                                                                                                                                                                                                                                                                                                                                                                                                                                                                                                                                                                                                                                                                                                                                                                                                                                                                                                                                                                                                                                                                             |
| Double Hung Horiz. Slide X Casement Double Glass Patio Doors      | Concrete Floor  (9) Basement Finish  Recreation SF Living SF                                            | Separate Shower Ceramic Tile Floor Ceramic Tile Wains Ceramic Tub Alcove Vent Fan                                      | Base Cost Common Wall: 1/2 Wa                                                                    | iding Foundation: 18 Inch (Unfinished)  988 28,227 23,146 all 1 -941 -772                                                                                                                                                                                                                                                                                                                                                                                                                                                                                                                                                                                                                                                                                                                                                                                                                                                                                                                                                                                                                                                                                                                                                                                                                                                                                                                                                                                                                                                                                                                                                                                                                                                                                                                                                                                                                                                                                                                                                                                                                                                      |
| Storms & Screens  (3) Roof  X Gable Gambrel                       | Walkout Doors No Floor SF                                                                               | (14) Water/Sewer Public Water Public Sewer                                                                             | Breezeways<br>Frame Wall<br>Notes:                                                               | 192 11,245 9,221 Totals: 291,316 238,879                                                                                                                                                                                                                                                                                                                                                                                                                                                                                                                                                                                                                                                                                                                                                                                                                                                                                                                                                                                                                                                                                                                                                                                                                                                                                                                                                                                                                                                                                                                                                                                                                                                                                                                                                                                                                                                                                                                                                                                                                                                                                       |
| Hip Mansard Shed  X Asphalt Shingle  Chimney: Vinyl               |                                                                                                         | 1 Water Well 1 1000 Gal Septic 2000 Gal Septic Lump Sum Items:                                                         | ECF (HIGG                                                                                        | INS HOUGHTON & WOODLAND ACRES) 0.691 => TCV: 165,065                                                                                                                                                                                                                                                                                                                                                                                                                                                                                                                                                                                                                                                                                                                                                                                                                                                                                                                                                                                                                                                                                                                                                                                                                                                                                                                                                                                                                                                                                                                                                                                                                                                                                                                                                                                                                                                                                                                                                                                                                                                                           |
|                                                                   |                                                                                                         |                                                                                                                        |                                                                                                  |                                                                                                                                                                                                                                                                                                                                                                                                                                                                                                                                                                                                                                                                                                                                                                                                                                                                                                                                                                                                                                                                                                                                                                                                                                                                                                                                                                                                                                                                                                                                                                                                                                                                                                                                                                                                                                                                                                                                                                                                                                                                                                                                |