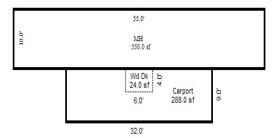

Parcel Number: 72-008-880-001-2000 Jurisdiction: MARKEY TOWNSHIP County: ROSCOMMON

04/07/2022

<sup>\*\*\*</sup> Information herein deemed reliable but not guaranteed\*\*\*

| Building Type                                                     | (3) Roof (cont.)                                                                                        | (11) Heating/Cooling                                                                                                   | (15) Built-ins                                                                                   | (15) Fireplaces (16) Porches/Decks (17) Garage                                                                                                                                                                                                                                                                                                                                                                                                                                                                                                                                                                                                                                                                                                                                                                                                                                                                                                                                                                                                                                                                                                                                                                                                                                                                                                                                                                                                                                                                                                                                                                                                                                                                                                                                                                                                                                                                                                                                                                                                                                                                                 |
|-------------------------------------------------------------------|---------------------------------------------------------------------------------------------------------|------------------------------------------------------------------------------------------------------------------------|--------------------------------------------------------------------------------------------------|--------------------------------------------------------------------------------------------------------------------------------------------------------------------------------------------------------------------------------------------------------------------------------------------------------------------------------------------------------------------------------------------------------------------------------------------------------------------------------------------------------------------------------------------------------------------------------------------------------------------------------------------------------------------------------------------------------------------------------------------------------------------------------------------------------------------------------------------------------------------------------------------------------------------------------------------------------------------------------------------------------------------------------------------------------------------------------------------------------------------------------------------------------------------------------------------------------------------------------------------------------------------------------------------------------------------------------------------------------------------------------------------------------------------------------------------------------------------------------------------------------------------------------------------------------------------------------------------------------------------------------------------------------------------------------------------------------------------------------------------------------------------------------------------------------------------------------------------------------------------------------------------------------------------------------------------------------------------------------------------------------------------------------------------------------------------------------------------------------------------------------|
| X Single Family Mobile Home Town Home Duplex A-Frame X Wood Frame | Eavestrough Insulation 0 Front Overhang 0 Other Overhang (4) Interior  Drywall Plaster Paneled Wood T&G | X Gas Wood Coal Steam  Forced Air w/o Ducts Forced Hot Water Electric Baseboard Elec. Ceil. Radiant Radiant (in-floor) | Appliance Allow. Cook Top Dishwasher Garbage Disposal Bath Heater Vent Fan Hot Tub Unvented Hood | Interior 1 Story Interior 2 Story 2nd/Same Stack Two Sided Exterior 1 Story Prefab 1 Story Prefab 2 Story  Interior 1 Story Exterior 2 Story Prefab 2 Story  Exterior 1 Story Prefab 2 Story  Interior 1 Story Story Interior 2 Story Interior 2 Story Interior 2 Story Interior 1 Story Exterior 2 Story Interior 1 Story Interior 1 Story Interior 2 Story Interior 2 Story Interior 1 Story Interior 2 Story Interior 2 Story Interior 2 Story Interior 2 Story Interior 1 Story Interior 2 Story Interior 3 Story Interior 2 Story Interior 2 Story Interior 3 Story Interior 2 Story Interior 3 Sto |
| Building Style: 1 STORY  Yr Built Remodeled 2004  Condition: Good | Trim & Decoration  Ex X Ord Min  Size of Closets  Lg X Ord Small  Doors: Solid X H.C.                   | Electric Wall Heat Space Heater Wall/Floor Furnace X Forced Heat & Cool Heat Pump No Heating/Cooling                   | Vented Hood Intercom Jacuzzi Tub Jacuzzi repl.Tub Oven Microwave Standard Range                  | Heat Circulator Raised Hearth Wood Stove Direct-Vented Gas  Class: C Effec. Age: 18 Floor Area: 2,176  Finished ?: Auto. Doors: 0 Mech. Doors: 0 Area: 988 % Good: 0 Storage Area: 0 No Conc. Floor: 0                                                                                                                                                                                                                                                                                                                                                                                                                                                                                                                                                                                                                                                                                                                                                                                                                                                                                                                                                                                                                                                                                                                                                                                                                                                                                                                                                                                                                                                                                                                                                                                                                                                                                                                                                                                                                                                                                                                         |
| Room List Basement                                                | (5) Floors Kitchen:                                                                                     | Central Air<br>Wood Furnace                                                                                            | Self Clean Range<br>Sauna<br>Trash Compactor                                                     | Total Base New: 291,316 E.C.F. Bsmnt Garage: Total Depr Cost: 238,879 X 0.691                                                                                                                                                                                                                                                                                                                                                                                                                                                                                                                                                                                                                                                                                                                                                                                                                                                                                                                                                                                                                                                                                                                                                                                                                                                                                                                                                                                                                                                                                                                                                                                                                                                                                                                                                                                                                                                                                                                                                                                                                                                  |
| 1st Floor<br>2nd Floor                                            | Other:<br>Other:                                                                                        | (12) Electric 0 Amps Service                                                                                           | Central Vacuum Security System                                                                   | Estimated T.C.V: 165,065 Carport Area: Roof:                                                                                                                                                                                                                                                                                                                                                                                                                                                                                                                                                                                                                                                                                                                                                                                                                                                                                                                                                                                                                                                                                                                                                                                                                                                                                                                                                                                                                                                                                                                                                                                                                                                                                                                                                                                                                                                                                                                                                                                                                                                                                   |
| Bedrooms   (1) Exterior                                           | (6) Ceilings                                                                                            | No./Qual. of Fixtures  X Ex. Ord. Min  No. of Elec. Outlets  Many X Ave. Few                                           | (11) Heating System:<br>Ground Area = 2176 S<br>Phy/Ab.Phy/Func/Econ<br>Building Areas           | F Floor Area = 2176 SF.<br>/Comb. % Good=82/100/100/82                                                                                                                                                                                                                                                                                                                                                                                                                                                                                                                                                                                                                                                                                                                                                                                                                                                                                                                                                                                                                                                                                                                                                                                                                                                                                                                                                                                                                                                                                                                                                                                                                                                                                                                                                                                                                                                                                                                                                                                                                                                                         |
| Insulation (2) Windows                                            | Basement: 0 S.F.<br>Crawl: 2176 S.F.<br>Slab: 0 S.F.                                                    | Average Fixture(s)  3 Fixture Bath                                                                                     | Stories Exterior 1 Story Siding Other Additions/Adjust                                           | Crawl Space 2,176 Total: 231,698 189,993                                                                                                                                                                                                                                                                                                                                                                                                                                                                                                                                                                                                                                                                                                                                                                                                                                                                                                                                                                                                                                                                                                                                                                                                                                                                                                                                                                                                                                                                                                                                                                                                                                                                                                                                                                                                                                                                                                                                                                                                                                                                                       |
| Many Large<br>X Avg. X Avg.<br>Few Small                          | Height to Joists: 0.0  (8) Basement  Conc. Block                                                        | 2 Fixture Bath<br>Softener, Auto<br>Softener, Manual<br>Solar Water Heat                                               | Water/Sewer 1000 Gal Septic Water Well, 100 Fee                                                  | 1 4,140 3,395<br>et 1 4,943 4,053                                                                                                                                                                                                                                                                                                                                                                                                                                                                                                                                                                                                                                                                                                                                                                                                                                                                                                                                                                                                                                                                                                                                                                                                                                                                                                                                                                                                                                                                                                                                                                                                                                                                                                                                                                                                                                                                                                                                                                                                                                                                                              |
| Wood Sash<br>Metal Sash<br>X Vinyl Sash                           | Poured Conc.<br>Stone<br>Treated Wood                                                                   | No Plumbing<br>Extra Toilet<br>Extra Sink                                                                              | WCP (1 Story) Deck Treated Wood                                                                  | 128 4,948 4,057<br>576 7,056 5,786                                                                                                                                                                                                                                                                                                                                                                                                                                                                                                                                                                                                                                                                                                                                                                                                                                                                                                                                                                                                                                                                                                                                                                                                                                                                                                                                                                                                                                                                                                                                                                                                                                                                                                                                                                                                                                                                                                                                                                                                                                                                                             |
| Double Hung Horiz. Slide X Casement Double Glass Patio Doors      | Concrete Floor  (9) Basement Finish  Recreation SF Living SF                                            | Separate Shower Ceramic Tile Floor Ceramic Tile Wains Ceramic Tub Alcove Vent Fan                                      | Base Cost Common Wall: 1/2 Wa                                                                    | iding Foundation: 18 Inch (Unfinished)  988 28,227 23,146 all 1 -941 -772                                                                                                                                                                                                                                                                                                                                                                                                                                                                                                                                                                                                                                                                                                                                                                                                                                                                                                                                                                                                                                                                                                                                                                                                                                                                                                                                                                                                                                                                                                                                                                                                                                                                                                                                                                                                                                                                                                                                                                                                                                                      |
| Storms & Screens  (3) Roof  X Gable Gambrel                       | Walkout Doors No Floor SF                                                                               | (14) Water/Sewer Public Water Public Sewer                                                                             | Breezeways<br>Frame Wall<br>Notes:                                                               | 192 11,245 9,221 Totals: 291,316 238,879                                                                                                                                                                                                                                                                                                                                                                                                                                                                                                                                                                                                                                                                                                                                                                                                                                                                                                                                                                                                                                                                                                                                                                                                                                                                                                                                                                                                                                                                                                                                                                                                                                                                                                                                                                                                                                                                                                                                                                                                                                                                                       |
| Hip Mansard Shed  X Asphalt Shingle  Chimney: Vinyl               |                                                                                                         | 1 Water Well 1 1000 Gal Septic 2000 Gal Septic Lump Sum Items:                                                         | ECF (HIGG                                                                                        | INS HOUGHTON & WOODLAND ACRES) 0.691 => TCV: 165,065                                                                                                                                                                                                                                                                                                                                                                                                                                                                                                                                                                                                                                                                                                                                                                                                                                                                                                                                                                                                                                                                                                                                                                                                                                                                                                                                                                                                                                                                                                                                                                                                                                                                                                                                                                                                                                                                                                                                                                                                                                                                           |
|                                                                   |                                                                                                         |                                                                                                                        |                                                                                                  |                                                                                                                                                                                                                                                                                                                                                                                                                                                                                                                                                                                                                                                                                                                                                                                                                                                                                                                                                                                                                                                                                                                                                                                                                                                                                                                                                                                                                                                                                                                                                                                                                                                                                                                                                                                                                                                                                                                                                                                                                                                                                                                                |