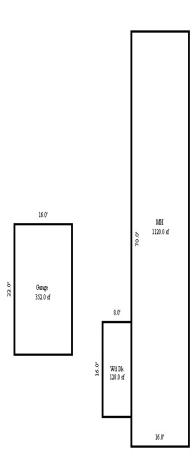

Parcel Number: 72-008-880-001-2000 Jurisdiction: MARKEY TOWNSHIP County: ROSCOMMON

04/07/2022

<sup>\*\*\*</sup> Information herein deemed reliable but not guaranteed\*\*\*

| Building Type                                                     | (3) Roof (cont.)                                                                                        | (11) Heating/Cooling                                                                                                   | (15) Built-ins                                                                                   | (15) Fireplaces (16) Porches/Decks (17) Garage                                                                                                                                                                                                                                                                                                                                                                                                                                                                                                                                                                                                                                                                                                                                                                                                                                                                                                                                                                                                                                                                                                                                                                                                                                                                                                                                                                                                                                                                                                                                                                                                                                                                                                                                                                                                                                                                                                                                                                                                                                                                                 |
|-------------------------------------------------------------------|---------------------------------------------------------------------------------------------------------|------------------------------------------------------------------------------------------------------------------------|--------------------------------------------------------------------------------------------------|--------------------------------------------------------------------------------------------------------------------------------------------------------------------------------------------------------------------------------------------------------------------------------------------------------------------------------------------------------------------------------------------------------------------------------------------------------------------------------------------------------------------------------------------------------------------------------------------------------------------------------------------------------------------------------------------------------------------------------------------------------------------------------------------------------------------------------------------------------------------------------------------------------------------------------------------------------------------------------------------------------------------------------------------------------------------------------------------------------------------------------------------------------------------------------------------------------------------------------------------------------------------------------------------------------------------------------------------------------------------------------------------------------------------------------------------------------------------------------------------------------------------------------------------------------------------------------------------------------------------------------------------------------------------------------------------------------------------------------------------------------------------------------------------------------------------------------------------------------------------------------------------------------------------------------------------------------------------------------------------------------------------------------------------------------------------------------------------------------------------------------|
| X Single Family Mobile Home Town Home Duplex A-Frame X Wood Frame | Eavestrough Insulation 0 Front Overhang 0 Other Overhang (4) Interior  Drywall Plaster Paneled Wood T&G | X Gas Wood Coal Steam  Forced Air w/o Ducts Forced Hot Water Electric Baseboard Elec. Ceil. Radiant Radiant (in-floor) | Appliance Allow. Cook Top Dishwasher Garbage Disposal Bath Heater Vent Fan Hot Tub Unvented Hood | Interior 1 Story Interior 2 Story 2nd/Same Stack Two Sided Exterior 1 Story Prefab 1 Story Prefab 2 Story  Interior 1 Story Exterior 2 Story Prefab 2 Story  Exterior 1 Story Prefab 2 Story  Interior 1 Story Story Interior 2 Story Interior 2 Story Interior 2 Story Interior 1 Story Exterior 2 Story Interior 1 Story Interior 1 Story Interior 2 Story Interior 2 Story Interior 1 Story Interior 2 Story Interior 2 Story Interior 2 Story Interior 2 Story Interior 1 Story Interior 2 Story Interior 3 Story Interior 2 Story Interior 2 Story Interior 3 Story Interior 2 Story Interior 3 Sto |
| Building Style: 1 STORY  Yr Built Remodeled 2004  Condition: Good | Trim & Decoration  Ex X Ord Min  Size of Closets  Lg X Ord Small  Doors: Solid X H.C.                   | Electric Wall Heat Space Heater Wall/Floor Furnace X Forced Heat & Cool Heat Pump No Heating/Cooling                   | Vented Hood Intercom Jacuzzi Tub Jacuzzi repl.Tub Oven Microwave Standard Range                  | Heat Circulator Raised Hearth Wood Stove Direct-Vented Gas  Class: C Effec. Age: 18 Floor Area: 2,176  Finished ?: Auto. Doors: 0 Mech. Doors: 0 Area: 988 % Good: 0 Storage Area: 0 No Conc. Floor: 0                                                                                                                                                                                                                                                                                                                                                                                                                                                                                                                                                                                                                                                                                                                                                                                                                                                                                                                                                                                                                                                                                                                                                                                                                                                                                                                                                                                                                                                                                                                                                                                                                                                                                                                                                                                                                                                                                                                         |
| Room List Basement                                                | (5) Floors Kitchen:                                                                                     | Central Air<br>Wood Furnace                                                                                            | Self Clean Range<br>Sauna<br>Trash Compactor                                                     | Total Base New: 291,316 E.C.F. Bsmnt Garage: Total Depr Cost: 238,879 X 0.691                                                                                                                                                                                                                                                                                                                                                                                                                                                                                                                                                                                                                                                                                                                                                                                                                                                                                                                                                                                                                                                                                                                                                                                                                                                                                                                                                                                                                                                                                                                                                                                                                                                                                                                                                                                                                                                                                                                                                                                                                                                  |
| 1st Floor<br>2nd Floor                                            | Other:<br>Other:                                                                                        | (12) Electric 0 Amps Service                                                                                           | Central Vacuum Security System                                                                   | Estimated T.C.V: 165,065 Carport Area: Roof:                                                                                                                                                                                                                                                                                                                                                                                                                                                                                                                                                                                                                                                                                                                                                                                                                                                                                                                                                                                                                                                                                                                                                                                                                                                                                                                                                                                                                                                                                                                                                                                                                                                                                                                                                                                                                                                                                                                                                                                                                                                                                   |
| Bedrooms   (1) Exterior                                           | (6) Ceilings                                                                                            | No./Qual. of Fixtures  X Ex. Ord. Min  No. of Elec. Outlets  Many X Ave. Few                                           | (11) Heating System:<br>Ground Area = 2176 S<br>Phy/Ab.Phy/Func/Econ<br>Building Areas           | F Floor Area = 2176 SF.<br>/Comb. % Good=82/100/100/82                                                                                                                                                                                                                                                                                                                                                                                                                                                                                                                                                                                                                                                                                                                                                                                                                                                                                                                                                                                                                                                                                                                                                                                                                                                                                                                                                                                                                                                                                                                                                                                                                                                                                                                                                                                                                                                                                                                                                                                                                                                                         |
| Insulation (2) Windows                                            | Basement: 0 S.F.<br>Crawl: 2176 S.F.<br>Slab: 0 S.F.                                                    | Average Fixture(s)  3 Fixture Bath                                                                                     | Stories Exterior 1 Story Siding Other Additions/Adjust                                           | Crawl Space 2,176 Total: 231,698 189,993                                                                                                                                                                                                                                                                                                                                                                                                                                                                                                                                                                                                                                                                                                                                                                                                                                                                                                                                                                                                                                                                                                                                                                                                                                                                                                                                                                                                                                                                                                                                                                                                                                                                                                                                                                                                                                                                                                                                                                                                                                                                                       |
| Many Large<br>X Avg. X Avg.<br>Few Small                          | Height to Joists: 0.0  (8) Basement  Conc. Block                                                        | 2 Fixture Bath<br>Softener, Auto<br>Softener, Manual<br>Solar Water Heat                                               | Water/Sewer 1000 Gal Septic Water Well, 100 Fee                                                  | 1 4,140 3,395<br>et 1 4,943 4,053                                                                                                                                                                                                                                                                                                                                                                                                                                                                                                                                                                                                                                                                                                                                                                                                                                                                                                                                                                                                                                                                                                                                                                                                                                                                                                                                                                                                                                                                                                                                                                                                                                                                                                                                                                                                                                                                                                                                                                                                                                                                                              |
| Wood Sash<br>Metal Sash<br>X Vinyl Sash                           | Poured Conc.<br>Stone<br>Treated Wood                                                                   | No Plumbing<br>Extra Toilet<br>Extra Sink                                                                              | WCP (1 Story) Deck Treated Wood                                                                  | 128 4,948 4,057<br>576 7,056 5,786                                                                                                                                                                                                                                                                                                                                                                                                                                                                                                                                                                                                                                                                                                                                                                                                                                                                                                                                                                                                                                                                                                                                                                                                                                                                                                                                                                                                                                                                                                                                                                                                                                                                                                                                                                                                                                                                                                                                                                                                                                                                                             |
| Double Hung Horiz. Slide X Casement Double Glass Patio Doors      | Concrete Floor  (9) Basement Finish  Recreation SF Living SF                                            | Separate Shower Ceramic Tile Floor Ceramic Tile Wains Ceramic Tub Alcove Vent Fan                                      | Base Cost Common Wall: 1/2 Wa                                                                    | iding Foundation: 18 Inch (Unfinished)  988 28,227 23,146 all 1 -941 -772                                                                                                                                                                                                                                                                                                                                                                                                                                                                                                                                                                                                                                                                                                                                                                                                                                                                                                                                                                                                                                                                                                                                                                                                                                                                                                                                                                                                                                                                                                                                                                                                                                                                                                                                                                                                                                                                                                                                                                                                                                                      |
| Storms & Screens  (3) Roof  X Gable Gambrel                       | Walkout Doors No Floor SF                                                                               | (14) Water/Sewer Public Water Public Sewer                                                                             | Breezeways<br>Frame Wall<br>Notes:                                                               | 192 11,245 9,221 Totals: 291,316 238,879                                                                                                                                                                                                                                                                                                                                                                                                                                                                                                                                                                                                                                                                                                                                                                                                                                                                                                                                                                                                                                                                                                                                                                                                                                                                                                                                                                                                                                                                                                                                                                                                                                                                                                                                                                                                                                                                                                                                                                                                                                                                                       |
| Hip Mansard Shed  X Asphalt Shingle  Chimney: Vinyl               |                                                                                                         | 1 Water Well 1 1000 Gal Septic 2000 Gal Septic Lump Sum Items:                                                         | ECF (HIGG                                                                                        | INS HOUGHTON & WOODLAND ACRES) 0.691 => TCV: 165,065                                                                                                                                                                                                                                                                                                                                                                                                                                                                                                                                                                                                                                                                                                                                                                                                                                                                                                                                                                                                                                                                                                                                                                                                                                                                                                                                                                                                                                                                                                                                                                                                                                                                                                                                                                                                                                                                                                                                                                                                                                                                           |
|                                                                   |                                                                                                         |                                                                                                                        |                                                                                                  |                                                                                                                                                                                                                                                                                                                                                                                                                                                                                                                                                                                                                                                                                                                                                                                                                                                                                                                                                                                                                                                                                                                                                                                                                                                                                                                                                                                                                                                                                                                                                                                                                                                                                                                                                                                                                                                                                                                                                                                                                                                                                                                                |