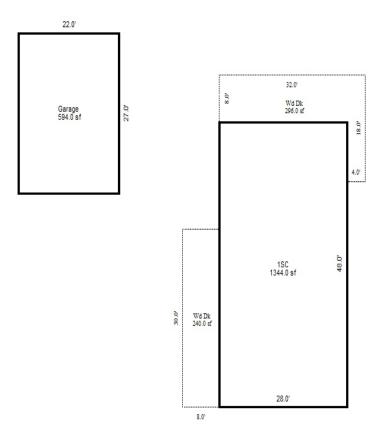

| ECF (HIGG                                                                                                                                                                                                                         | INS HOUGHTON & WOODLAND                        | O ACRES) 0.691 => T                                                                        | CV: 64,025                                                                                                                                                                                                                                                  |

<sup>\*\*\*</sup> Information herein deemed reliable but not guaranteed\*\*\*



| Grantor                                 | Grantee             |          |                            | Sale<br>Price |                |        | nst.<br>ype | Terms of Sale                       |             | ber<br>Page          | Veri         | lfied       | Prcnt.<br>Trans. |
|-----------------------------------------|---------------------|----------|----------------------------|---------------|----------------|--------|-------------|-------------------------------------|-------------|----------------------|--------------|-------------|------------------|
| ROBINSON KATHRYN M                      | ROBINSON KATHRY     | N M 8    | DENN:                      | 0             | 06/14/20       | 019 Q  | C           | 21-NOT USED/OTHER                   | R 11        | 69-1722