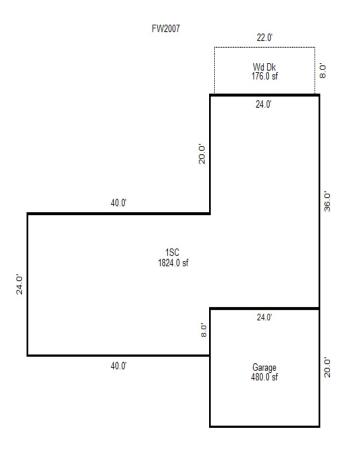

Parcel Number: 72-008-880-001-2000 Jurisdiction: MARKEY TOWNSHIP County: ROSCOMMON

04/07/2022

<sup>\*\*\*</sup> Information herein deemed reliable but not guaranteed\*\*\*

| Building Type                                                     | (3) Roof (cont.)                                                                                        | (11) Heating/Cooling                                                                                                   | (15) Built-ins                                                                                   | (15) Fireplaces (16) Porches/Decks (17) Garage                                                                                                                                                                                                                                                                                                                                                                                                                                                                                                                                                                                                                                                                                                                                                                                                                                                                                                                                                                                                                                                                                                                                                                                                                                                                                                                                                                                                                                                                                                                                                                                                                                                                                                                                                                                                                                                                                                                                                                                                                                                                                 |
|-------------------------------------------------------------------|---------------------------------------------------------------------------------------------------------|------------------------------------------------------------------------------------------------------------------------|--------------------------------------------------------------------------------------------------|--------------------------------------------------------------------------------------------------------------------------------------------------------------------------------------------------------------------------------------------------------------------------------------------------------------------------------------------------------------------------------------------------------------------------------------------------------------------------------------------------------------------------------------------------------------------------------------------------------------------------------------------------------------------------------------------------------------------------------------------------------------------------------------------------------------------------------------------------------------------------------------------------------------------------------------------------------------------------------------------------------------------------------------------------------------------------------------------------------------------------------------------------------------------------------------------------------------------------------------------------------------------------------------------------------------------------------------------------------------------------------------------------------------------------------------------------------------------------------------------------------------------------------------------------------------------------------------------------------------------------------------------------------------------------------------------------------------------------------------------------------------------------------------------------------------------------------------------------------------------------------------------------------------------------------------------------------------------------------------------------------------------------------------------------------------------------------------------------------------------------------|
| X Single Family Mobile Home Town Home Duplex A-Frame X Wood Frame | Eavestrough Insulation 0 Front Overhang 0 Other Overhang (4) Interior  Drywall Plaster Paneled Wood T&G | X Gas Wood Coal Steam  Forced Air w/o Ducts Forced Hot Water Electric Baseboard Elec. Ceil. Radiant Radiant (in-floor) | Appliance Allow. Cook Top Dishwasher Garbage Disposal Bath Heater Vent Fan Hot Tub Unvented Hood | Interior 1 Story Interior 2 Story 2nd/Same Stack Two Sided Exterior 1 Story Prefab 1 Story Prefab 2 Story  Interior 1 Story Exterior 2 Story Prefab 2 Story  Exterior 1 Story Prefab 2 Story  Interior 1 Story Story Interior 2 Story Interior 2 Story Interior 2 Story Interior 1 Story Exterior 2 Story Interior 1 Story Interior 1 Story Interior 2 Story Interior 2 Story Interior 1 Story Interior 2 Story Interior 2 Story Interior 2 Story Interior 2 Story Interior 1 Story Interior 2 Story Interior 3 Story Interior 2 Story Interior 2 Story Interior 3 Story Interior 2 Story Interior 3 Sto |
| Building Style: 1 STORY  Yr Built Remodeled 2004  Condition: Good | Trim & Decoration  Ex X Ord Min  Size of Closets  Lg X Ord Small  Doors: Solid X H.C.                   | Electric Wall Heat Space Heater Wall/Floor Furnace X Forced Heat & Cool Heat Pump No Heating/Cooling                   | Vented Hood Intercom Jacuzzi Tub Jacuzzi repl.Tub Oven Microwave Standard Range                  | Heat Circulator Raised Hearth Wood Stove Direct-Vented Gas  Class: C Effec. Age: 18 Floor Area: 2,176  Finished ?: Auto. Doors: 0 Mech. Doors: 0 Area: 988 % Good: 0 Storage Area: 0 No Conc. Floor: 0                                                                                                                                                                                                                                                                                                                                                                                                                                                                                                                                                                                                                                                                                                                                                                                                                                                                                                                                                                                                                                                                                                                                                                                                                                                                                                                                                                                                                                                                                                                                                                                                                                                                                                                                                                                                                                                                                                                         |
| Room List Basement                                                | (5) Floors Kitchen:                                                                                     | Central Air<br>Wood Furnace                                                                                            | Self Clean Range<br>Sauna<br>Trash Compactor                                                     | Total Base New: 291,316 E.C.F. Bsmnt Garage: Total Depr Cost: 238,879 X 0.691                                                                                                                                                                                                                                                                                                                                                                                                                                                                                                                                                                                                                                                                                                                                                                                                                                                                                                                                                                                                                                                                                                                                                                                                                                                                                                                                                                                                                                                                                                                                                                                                                                                                                                                                                                                                                                                                                                                                                                                                                                                  |
| 1st Floor<br>2nd Floor                                            | Other:<br>Other:                                                                                        | (12) Electric 0 Amps Service                                                                                           | Central Vacuum Security System                                                                   | Estimated T.C.V: 165,065 Carport Area: Roof:                                                                                                                                                                                                                                                                                                                                                                                                                                                                                                                                                                                                                                                                                                                                                                                                                                                                                                                                                                                                                                                                                                                                                                                                                                                                                                                                                                                                                                                                                                                                                                                                                                                                                                                                                                                                                                                                                                                                                                                                                                                                                   |
| Bedrooms   (1) Exterior                                           | (6) Ceilings                                                                                            | No./Qual. of Fixtures  X Ex. Ord. Min  No. of Elec. Outlets  Many X Ave. Few                                           | (11) Heating System:<br>Ground Area = 2176 S<br>Phy/Ab.Phy/Func/Econ<br>Building Areas           | F Floor Area = 2176 SF.<br>/Comb. % Good=82/100/100/82                                                                                                                                                                                                                                                                                                                                                                                                                                                                                                                                                                                                                                                                                                                                                                                                                                                                                                                                                                                                                                                                                                                                                                                                                                                                                                                                                                                                                                                                                                                                                                                                                                                                                                                                                                                                                                                                                                                                                                                                                                                                         |
| Insulation (2) Windows                                            | Basement: 0 S.F.<br>Crawl: 2176 S.F.<br>Slab: 0 S.F.                                                    | Average Fixture(s)  3 Fixture Bath                                                                                     | Stories Exterior 1 Story Siding Other Additions/Adjust                                           | Crawl Space 2,176 Total: 231,698 189,993                                                                                                                                                                                                                                                                                                                                                                                                                                                                                                                                                                                                                                                                                                                                                                                                                                                                                                                                                                                                                                                                                                                                                                                                                                                                                                                                                                                                                                                                                                                                                                                                                                                                                                                                                                                                                                                                                                                                                                                                                                                                                       |
| Many Large<br>X Avg. X Avg.<br>Few Small                          | Height to Joists: 0.0  (8) Basement  Conc. Block                                                        | 2 Fixture Bath<br>Softener, Auto<br>Softener, Manual<br>Solar Water Heat                                               | Water/Sewer 1000 Gal Septic Water Well, 100 Fee                                                  | 1 4,140 3,395<br>et 1 4,943 4,053                                                                                                                                                                                                                                                                                                                                                                                                                                                                                                                                                                                                                                                                                                                                                                                                                                                                                                                                                                                                                                                                                                                                                                                                                                                                                                                                                                                                                                                                                                                                                                                                                                                                                                                                                                                                                                                                                                                                                                                                                                                                                              |
| Wood Sash<br>Metal Sash<br>X Vinyl Sash                           | Poured Conc.<br>Stone<br>Treated Wood                                                                   | No Plumbing<br>Extra Toilet<br>Extra Sink                                                                              | WCP (1 Story) Deck Treated Wood                                                                  | 128 4,948 4,057<br>576 7,056 5,786                                                                                                                                                                                                                                                                                                                                                                                                                                                                                                                                                                                                                                                                                                                                                                                                                                                                                                                                                                                                                                                                                                                                                                                                                                                                                                                                                                                                                                                                                                                                                                                                                                                                                                                                                                                                                                                                                                                                                                                                                                                                                             |
| Double Hung Horiz. Slide X Casement Double Glass Patio Doors      | Concrete Floor  (9) Basement Finish  Recreation SF Living SF                                            | Separate Shower Ceramic Tile Floor Ceramic Tile Wains Ceramic Tub Alcove Vent Fan                                      | Base Cost Common Wall: 1/2 Wa                                                                    | iding Foundation: 18 Inch (Unfinished)  988 28,227 23,146 all 1 -941 -772                                                                                                                                                                                                                                                                                                                                                                                                                                                                                                                                                                                                                                                                                                                                                                                                                                                                                                                                                                                                                                                                                                                                                                                                                                                                                                                                                                                                                                                                                                                                                                                                                                                                                                                                                                                                                                                                                                                                                                                                                                                      |
| Storms & Screens  (3) Roof  X Gable Gambrel                       | Walkout Doors No Floor SF                                                                               | (14) Water/Sewer Public Water Public Sewer                                                                             | Breezeways<br>Frame Wall<br>Notes:                                                               | 192 11,245 9,221 Totals: 291,316 238,879                                                                                                                                                                                                                                                                                                                                                                                                                                                                                                                                                                                                                                                                                                                                                                                                                                                                                                                                                                                                                                                                                                                                                                                                                                                                                                                                                                                                                                                                                                                                                                                                                                                                                                                                                                                                                                                                                                                                                                                                                                                                                       |
| Hip Mansard Shed  X Asphalt Shingle  Chimney: Vinyl               |                                                                                                         | 1 Water Well 1 1000 Gal Septic 2000 Gal Septic Lump Sum Items:                                                         | ECF (HIGG                                                                                        | INS HOUGHTON & WOODLAND ACRES) 0.691 => TCV: 165,065                                                                                                                                                                                                                                                                                                                                                                                                                                                                                                                                                                                                                                                                                                                                                                                                                                                                                                                                                                                                                                                                                                                                                                                                                                                                                                                                                                                                                                                                                                                                                                                                                                                                                                                                                                                                                                                                                                                                                                                                                                                                           |
|                                                                   |                                                                                                         |                                                                                                                        |                                                                                                  |                                                                                                                                                                                                                                                                                                                                                                                                                                                                                                                                                                                                                                                                                                                                                                                                                                                                                                                                                                                                                                                                                                                                                                                                                                                                                                                                                                                                                                                                                                                                                                                                                                                                                                                                                                                                                                                                                                                                                                                                                                                                                                                                |