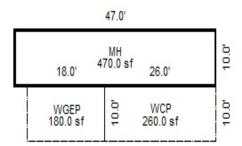

Parcel Number: 72-008-880-001-2000 Jurisdiction: MARKEY TOWNSHIP County: ROSCOMMON

04/07/2022

<sup>\*\*\*</sup> Information herein deemed reliable but not guaranteed\*\*\*

| Building Type                                                     | (3) Roof (cont.)                                                                                        | (11) Heating/Cooling                                                                                                   | (15) Built-ins                                                                                   | (15) Fireplaces (16) Porches/Decks (17) Garage                                                                                                                                                                                                                                                                                                                                                                                                                                                                                                                                                                                                                                                                                                                                                                                                                                                                                                                                                                                                                                                                                                                                                                                                                                                                                                                                                                                                                                                                                                                                                                                                                                                                                                                                                                                                                                                                                                                                                                                                                                                                                 |
|-------------------------------------------------------------------|---------------------------------------------------------------------------------------------------------|------------------------------------------------------------------------------------------------------------------------|--------------------------------------------------------------------------------------------------|--------------------------------------------------------------------------------------------------------------------------------------------------------------------------------------------------------------------------------------------------------------------------------------------------------------------------------------------------------------------------------------------------------------------------------------------------------------------------------------------------------------------------------------------------------------------------------------------------------------------------------------------------------------------------------------------------------------------------------------------------------------------------------------------------------------------------------------------------------------------------------------------------------------------------------------------------------------------------------------------------------------------------------------------------------------------------------------------------------------------------------------------------------------------------------------------------------------------------------------------------------------------------------------------------------------------------------------------------------------------------------------------------------------------------------------------------------------------------------------------------------------------------------------------------------------------------------------------------------------------------------------------------------------------------------------------------------------------------------------------------------------------------------------------------------------------------------------------------------------------------------------------------------------------------------------------------------------------------------------------------------------------------------------------------------------------------------------------------------------------------------|
| X Single Family Mobile Home Town Home Duplex A-Frame X Wood Frame | Eavestrough Insulation 0 Front Overhang 0 Other Overhang (4) Interior  Drywall Plaster Paneled Wood T&G | X Gas Wood Coal Steam  Forced Air w/o Ducts Forced Hot Water Electric Baseboard Elec. Ceil. Radiant Radiant (in-floor) | Appliance Allow. Cook Top Dishwasher Garbage Disposal Bath Heater Vent Fan Hot Tub Unvented Hood | Interior 1 Story Interior 2 Story 2nd/Same Stack Two Sided Exterior 1 Story Prefab 1 Story Prefab 2 Story  Interior 1 Story Exterior 2 Story Prefab 2 Story  Exterior 1 Story Prefab 2 Story  Interior 1 Story Story Interior 2 Story Interior 2 Story Interior 2 Story Interior 1 Story Exterior 2 Story Interior 1 Story Interior 1 Story Interior 2 Story Interior 2 Story Interior 1 Story Interior 2 Story Interior 2 Story Interior 2 Story Interior 2 Story Interior 1 Story Interior 2 Story Interior 3 Story Interior 2 Story Interior 2 Story Interior 3 Story Interior 2 Story Interior 3 Sto |
| Building Style: 1 STORY  Yr Built Remodeled 2004  Condition: Good | Trim & Decoration  Ex X Ord Min  Size of Closets  Lg X Ord Small  Doors: Solid X H.C.                   | Electric Wall Heat Space Heater Wall/Floor Furnace X Forced Heat & Cool Heat Pump No Heating/Cooling                   | Vented Hood Intercom Jacuzzi Tub Jacuzzi repl.Tub Oven Microwave Standard Range                  | Heat Circulator Raised Hearth Wood Stove Direct-Vented Gas  Class: C Effec. Age: 18 Floor Area: 2,176  Finished ?: Auto. Doors: 0 Mech. Doors: 0 Area: 988 % Good: 0 Storage Area: 0 No Conc. Floor: 0                                                                                                                                                                                                                                                                                                                                                                                                                                                                                                                                                                                                                                                                                                                                                                                                                                                                                                                                                                                                                                                                                                                                                                                                                                                                                                                                                                                                                                                                                                                                                                                                                                                                                                                                                                                                                                                                                                                         |
| Room List Basement                                                | (5) Floors Kitchen:                                                                                     | Central Air<br>Wood Furnace                                                                                            | Self Clean Range<br>Sauna<br>Trash Compactor                                                     | Total Base New: 291,316 E.C.F. Bsmnt Garage: Total Depr Cost: 238,879 X 0.691                                                                                                                                                                                                                                                                                                                                                                                                                                                                                                                                                                                                                                                                                                                                                                                                                                                                                                                                                                                                                                                                                                                                                                                                                                                                                                                                                                                                                                                                                                                                                                                                                                                                                                                                                                                                                                                                                                                                                                                                                                                  |
| 1st Floor<br>2nd Floor                                            | Other:<br>Other:                                                                                        | (12) Electric 0 Amps Service                                                                                           | Central Vacuum Security System                                                                   | Estimated T.C.V: 165,065 Carport Area: Roof:                                                                                                                                                                                                                                                                                                                                                                                                                                                                                                                                                                                                                                                                                                                                                                                                                                                                                                                                                                                                                                                                                                                                                                                                                                                                                                                                                                                                                                                                                                                                                                                                                                                                                                                                                                                                                                                                                                                                                                                                                                                                                   |
| Bedrooms   (1) Exterior                                           | (6) Ceilings                                                                                            | No./Qual. of Fixtures  X Ex. Ord. Min  No. of Elec. Outlets  Many X Ave. Few                                           | (11) Heating System:<br>Ground Area = 2176 S<br>Phy/Ab.Phy/Func/Econ<br>Building Areas           | F Floor Area = 2176 SF.<br>/Comb. % Good=82/100/100/82                                                                                                                                                                                                                                                                                                                                                                                                                                                                                                                                                                                                                                                                                                                                                                                                                                                                                                                                                                                                                                                                                                                                                                                                                                                                                                                                                                                                                                                                                                                                                                                                                                                                                                                                                                                                                                                                                                                                                                                                                                                                         |
| Insulation (2) Windows                                            | Basement: 0 S.F.<br>Crawl: 2176 S.F.<br>Slab: 0 S.F.                                                    | Average Fixture(s)  3 Fixture Bath                                                                                     | Stories Exterior 1 Story Siding Other Additions/Adjust                                           | Crawl Space 2,176 Total: 231,698 189,993                                                                                                                                                                                                                                                                                                                                                                                                                                                                                                                                                                                                                                                                                                                                                                                                                                                                                                                                                                                                                                                                                                                                                                                                                                                                                                                                                                                                                                                                                                                                                                                                                                                                                                                                                                                                                                                                                                                                                                                                                                                                                       |
| Many Large<br>X Avg. X Avg.<br>Few Small                          | Height to Joists: 0.0  (8) Basement  Conc. Block                                                        | 2 Fixture Bath<br>Softener, Auto<br>Softener, Manual<br>Solar Water Heat                                               | Water/Sewer 1000 Gal Septic Water Well, 100 Fee                                                  | 1 4,140 3,395<br>et 1 4,943 4,053                                                                                                                                                                                                                                                                                                                                                                                                                                                                                                                                                                                                                                                                                                                                                                                                                                                                                                                                                                                                                                                                                                                                                                                                                                                                                                                                                                                                                                                                                                                                                                                                                                                                                                                                                                                                                                                                                                                                                                                                                                                                                              |
| Wood Sash<br>Metal Sash<br>X Vinyl Sash                           | Poured Conc.<br>Stone<br>Treated Wood                                                                   | No Plumbing<br>Extra Toilet<br>Extra Sink                                                                              | WCP (1 Story) Deck Treated Wood                                                                  | 128 4,948 4,057<br>576 7,056 5,786                                                                                                                                                                                                                                                                                                                                                                                                                                                                                                                                                                                                                                                                                                                                                                                                                                                                                                                                                                                                                                                                                                                                                                                                                                                                                                                                                                                                                                                                                                                                                                                                                                                                                                                                                                                                                                                                                                                                                                                                                                                                                             |
| Double Hung Horiz. Slide X Casement Double Glass Patio Doors      | Concrete Floor  (9) Basement Finish  Recreation SF Living SF                                            | Separate Shower Ceramic Tile Floor Ceramic Tile Wains Ceramic Tub Alcove Vent Fan                                      | Base Cost Common Wall: 1/2 Wa                                                                    | iding Foundation: 18 Inch (Unfinished)  988 28,227 23,146 all 1 -941 -772                                                                                                                                                                                                                                                                                                                                                                                                                                                                                                                                                                                                                                                                                                                                                                                                                                                                                                                                                                                                                                                                                                                                                                                                                                                                                                                                                                                                                                                                                                                                                                                                                                                                                                                                                                                                                                                                                                                                                                                                                                                      |
| Storms & Screens  (3) Roof  X Gable Gambrel                       | Walkout Doors No Floor SF                                                                               | (14) Water/Sewer Public Water Public Sewer                                                                             | Breezeways<br>Frame Wall<br>Notes:                                                               | 192 11,245 9,221 Totals: 291,316 238,879                                                                                                                                                                                                                                                                                                                                                                                                                                                                                                                                                                                                                                                                                                                                                                                                                                                                                                                                                                                                                                                                                                                                                                                                                                                                                                                                                                                                                                                                                                                                                                                                                                                                                                                                                                                                                                                                                                                                                                                                                                                                                       |
| Hip Mansard Shed  X Asphalt Shingle  Chimney: Vinyl               |                                                                                                         | 1 Water Well 1 1000 Gal Septic 2000 Gal Septic Lump Sum Items:                                                         | ECF (HIGG                                                                                        | INS HOUGHTON & WOODLAND ACRES) 0.691 => TCV: 165,065                                                                                                                                                                                                                                                                                                                                                                                                                                                                                                                                                                                                                                                                                                                                                                                                                                                                                                                                                                                                                                                                                                                                                                                                                                                                                                                                                                                                                                                                                                                                                                                                                                                                                                                                                                                                                                                                                                                                                                                                                                                                           |
|                                                                   |                                                                                                         |                                                                                                                        |                                                                                                  |                                                                                                                                                                                                                                                                                                                                                                                                                                                                                                                                                                                                                                                                                                                                                                                                                                                                                                                                                                                                                                                                                                                                                                                                                                                                                                                                                                                                                                                                                                                                                                                                                                                                                                                                                                                                                                                                                                                                                                                                                                                                                                                                |