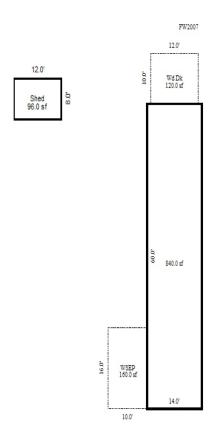

Parcel Number: 72-008-880-001-2000 Jurisdiction: MARKEY TOWNSHIP County: ROSCOMMON

04/07/2022

<sup>\*\*\*</sup> Information herein deemed reliable but not guaranteed\*\*\*

| Building Type                                                     | (3) Roof (cont.)                                                                                        | (11) Heating/Cooling                                                                                                   | (15) Built-ins                                                                                   | (15) Fireplaces (16) Porches/Decks (17) Garage                                                                                                                                                                                                                                                                                                                                                                                                                                                                                                                                                                                                                                                                                                                                                                                                                                                                                                                                                                                                                                                                                                                                                                                                                                                                                                                                                                                                                                                                                                                                                                                                                                                                                                                                                                                                                                                                                                                                                                                                                                                                                 |
|-------------------------------------------------------------------|---------------------------------------------------------------------------------------------------------|------------------------------------------------------------------------------------------------------------------------|--------------------------------------------------------------------------------------------------|--------------------------------------------------------------------------------------------------------------------------------------------------------------------------------------------------------------------------------------------------------------------------------------------------------------------------------------------------------------------------------------------------------------------------------------------------------------------------------------------------------------------------------------------------------------------------------------------------------------------------------------------------------------------------------------------------------------------------------------------------------------------------------------------------------------------------------------------------------------------------------------------------------------------------------------------------------------------------------------------------------------------------------------------------------------------------------------------------------------------------------------------------------------------------------------------------------------------------------------------------------------------------------------------------------------------------------------------------------------------------------------------------------------------------------------------------------------------------------------------------------------------------------------------------------------------------------------------------------------------------------------------------------------------------------------------------------------------------------------------------------------------------------------------------------------------------------------------------------------------------------------------------------------------------------------------------------------------------------------------------------------------------------------------------------------------------------------------------------------------------------|
| X Single Family Mobile Home Town Home Duplex A-Frame X Wood Frame | Eavestrough Insulation 0 Front Overhang 0 Other Overhang (4) Interior  Drywall Plaster Paneled Wood T&G | X Gas Wood Coal Steam  Forced Air w/o Ducts Forced Hot Water Electric Baseboard Elec. Ceil. Radiant Radiant (in-floor) | Appliance Allow. Cook Top Dishwasher Garbage Disposal Bath Heater Vent Fan Hot Tub Unvented Hood | Interior 1 Story Interior 2 Story 2nd/Same Stack Two Sided Exterior 1 Story Prefab 1 Story Prefab 2 Story  Interior 1 Story Exterior 2 Story Prefab 2 Story  Exterior 1 Story Prefab 2 Story  Interior 1 Story Story Interior 2 Story Interior 2 Story Interior 2 Story Interior 1 Story Exterior 2 Story Interior 1 Story Interior 1 Story Interior 2 Story Interior 2 Story Interior 1 Story Interior 2 Story Interior 2 Story Interior 2 Story Interior 2 Story Interior 1 Story Interior 2 Story Interior 3 Story Interior 2 Story Interior 2 Story Interior 3 Story Interior 2 Story Interior 3 Sto |
| Building Style: 1 STORY  Yr Built Remodeled 2004  Condition: Good | Trim & Decoration  Ex X Ord Min  Size of Closets  Lg X Ord Small  Doors: Solid X H.C.                   | Electric Wall Heat Space Heater Wall/Floor Furnace X Forced Heat & Cool Heat Pump No Heating/Cooling                   | Vented Hood Intercom Jacuzzi Tub Jacuzzi repl.Tub Oven Microwave Standard Range                  | Heat Circulator Raised Hearth Wood Stove Direct-Vented Gas  Class: C Effec. Age: 18 Floor Area: 2,176  Finished ?: Auto. Doors: 0 Mech. Doors: 0 Area: 988 % Good: 0 Storage Area: 0 No Conc. Floor: 0                                                                                                                                                                                                                                                                                                                                                                                                                                                                                                                                                                                                                                                                                                                                                                                                                                                                                                                                                                                                                                                                                                                                                                                                                                                                                                                                                                                                                                                                                                                                                                                                                                                                                                                                                                                                                                                                                                                         |
| Room List Basement                                                | (5) Floors Kitchen:                                                                                     | Central Air<br>Wood Furnace                                                                                            | Self Clean Range<br>Sauna<br>Trash Compactor                                                     | Total Base New: 291,316 E.C.F. Bsmnt Garage: Total Depr Cost: 238,879 X 0.691                                                                                                                                                                                                                                                                                                                                                                                                                                                                                                                                                                                                                                                                                                                                                                                                                                                                                                                                                                                                                                                                                                                                                                                                                                                                                                                                                                                                                                                                                                                                                                                                                                                                                                                                                                                                                                                                                                                                                                                                                                                  |
| 1st Floor<br>2nd Floor                                            | Other:<br>Other:                                                                                        | (12) Electric 0 Amps Service                                                                                           | Central Vacuum Security System                                                                   | Estimated T.C.V: 165,065 Carport Area: Roof:                                                                                                                                                                                                                                                                                                                                                                                                                                                                                                                                                                                                                                                                                                                                                                                                                                                                                                                                                                                                                                                                                                                                                                                                                                                                                                                                                                                                                                                                                                                                                                                                                                                                                                                                                                                                                                                                                                                                                                                                                                                                                   |
| Bedrooms   (1) Exterior                                           | (6) Ceilings                                                                                            | No./Qual. of Fixtures  X Ex. Ord. Min  No. of Elec. Outlets  Many X Ave. Few                                           | (11) Heating System:<br>Ground Area = 2176 S<br>Phy/Ab.Phy/Func/Econ<br>Building Areas           | F Floor Area = 2176 SF.<br>/Comb. % Good=82/100/100/82                                                                                                                                                                                                                                                                                                                                                                                                                                                                                                                                                                                                                                                                                                                                                                                                                                                                                                                                                                                                                                                                                                                                                                                                                                                                                                                                                                                                                                                                                                                                                                                                                                                                                                                                                                                                                                                                                                                                                                                                                                                                         |
| Insulation (2) Windows                                            | Basement: 0 S.F.<br>Crawl: 2176 S.F.<br>Slab: 0 S.F.                                                    | Average Fixture(s)  3 Fixture Bath                                                                                     | Stories Exterior 1 Story Siding Other Additions/Adjust                                           | Crawl Space 2,176 Total: 231,698 189,993                                                                                                                                                                                                                                                                                                                                                                                                                                                                                                                                                                                                                                                                                                                                                                                                                                                                                                                                                                                                                                                                                                                                                                                                                                                                                                                                                                                                                                                                                                                                                                                                                                                                                                                                                                                                                                                                                                                                                                                                                                                                                       |
| Many Large<br>X Avg. X Avg.<br>Few Small                          | Height to Joists: 0.0  (8) Basement  Conc. Block                                                        | 2 Fixture Bath<br>Softener, Auto<br>Softener, Manual<br>Solar Water Heat                                               | Water/Sewer 1000 Gal Septic Water Well, 100 Fee                                                  | 1 4,140 3,395<br>et 1 4,943 4,053                                                                                                                                                                                                                                                                                                                                                                                                                                                                                                                                                                                                                                                                                                                                                                                                                                                                                                                                                                                                                                                                                                                                                                                                                                                                                                                                                                                                                                                                                                                                                                                                                                                                                                                                                                                                                                                                                                                                                                                                                                                                                              |
| Wood Sash<br>Metal Sash<br>X Vinyl Sash                           | Poured Conc.<br>Stone<br>Treated Wood                                                                   | No Plumbing<br>Extra Toilet<br>Extra Sink                                                                              | WCP (1 Story) Deck Treated Wood                                                                  | 128 4,948 4,057<br>576 7,056 5,786                                                                                                                                                                                                                                                                                                                                                                                                                                                                                                                                                                                                                                                                                                                                                                                                                                                                                                                                                                                                                                                                                                                                                                                                                                                                                                                                                                                                                                                                                                                                                                                                                                                                                                                                                                                                                                                                                                                                                                                                                                                                                             |
| Double Hung Horiz. Slide X Casement Double Glass Patio Doors      | Concrete Floor  (9) Basement Finish  Recreation SF Living SF                                            | Separate Shower Ceramic Tile Floor Ceramic Tile Wains Ceramic Tub Alcove Vent Fan                                      | Base Cost Common Wall: 1/2 Wa                                                                    | iding Foundation: 18 Inch (Unfinished)  988 28,227 23,146 all 1 -941 -772                                                                                                                                                                                                                                                                                                                                                                                                                                                                                                                                                                                                                                                                                                                                                                                                                                                                                                                                                                                                                                                                                                                                                                                                                                                                                                                                                                                                                                                                                                                                                                                                                                                                                                                                                                                                                                                                                                                                                                                                                                                      |
| Storms & Screens  (3) Roof  X Gable Gambrel                       | Walkout Doors No Floor SF                                                                               | (14) Water/Sewer Public Water Public Sewer                                                                             | Breezeways<br>Frame Wall<br>Notes:                                                               | 192 11,245 9,221 Totals: 291,316 238,879                                                                                                                                                                                                                                                                                                                                                                                                                                                                                                                                                                                                                                                                                                                                                                                                                                                                                                                                                                                                                                                                                                                                                                                                                                                                                                                                                                                                                                                                                                                                                                                                                                                                                                                                                                                                                                                                                                                                                                                                                                                                                       |
| Hip Mansard Shed  X Asphalt Shingle  Chimney: Vinyl               |                                                                                                         | 1 Water Well 1 1000 Gal Septic 2000 Gal Septic Lump Sum Items:                                                         | ECF (HIGG                                                                                        | INS HOUGHTON & WOODLAND ACRES) 0.691 => TCV: 165,065                                                                                                                                                                                                                                                                                                                                                                                                                                                                                                                                                                                                                                                                                                                                                                                                                                                                                                                                                                                                                                                                                                                                                                                                                                                                                                                                                                                                                                                                                                                                                                                                                                                                                                                                                                                                                                                                                                                                                                                                                                                                           |
|                                                                   |                                                                                                         |                                                                                                                        |                                                                                                  |                                                                                                                                                                                                                                                                                                                                                                                                                                                                                                                                                                                                                                                                                                                                                                                                                                                                                                                                                                                                                                                                                                                                                                                                                                                                                                                                                                                                                                                                                                                                                                                                                                                                                                                                                                                                                                                                                                                                                                                                                                                                                                                                |