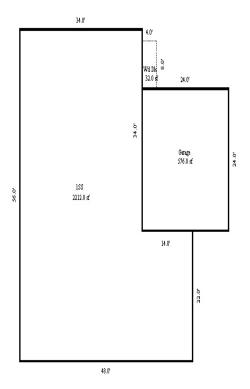

Parcel Number: 72-008-880-001-2000 Jurisdiction: MARKEY TOWNSHIP County: ROSCOMMON

04/07/2022

<sup>\*\*\*</sup> Information herein deemed reliable but not guaranteed\*\*\*

| Building Type                                                     | (3) Roof (cont.)                                                                                        | (11) Heating/Cooling                                                                                                   | (15) Built-ins                                                                                   | (15) Fireplaces (16) Porches/Decks (17) Garage                                                                                                                                                                                                                                                                                                                                                                                                                                                                                                                                                                                                                                                                                                                                                                                                                                                                                                                                                                                                                                                                                                                                                                                                                                                                                                                                                                                                                                                                                                                                                                                                                                                                                                                                                                                                                                                                                                                                                                                                                                                                                 |
|-------------------------------------------------------------------|---------------------------------------------------------------------------------------------------------|------------------------------------------------------------------------------------------------------------------------|--------------------------------------------------------------------------------------------------|--------------------------------------------------------------------------------------------------------------------------------------------------------------------------------------------------------------------------------------------------------------------------------------------------------------------------------------------------------------------------------------------------------------------------------------------------------------------------------------------------------------------------------------------------------------------------------------------------------------------------------------------------------------------------------------------------------------------------------------------------------------------------------------------------------------------------------------------------------------------------------------------------------------------------------------------------------------------------------------------------------------------------------------------------------------------------------------------------------------------------------------------------------------------------------------------------------------------------------------------------------------------------------------------------------------------------------------------------------------------------------------------------------------------------------------------------------------------------------------------------------------------------------------------------------------------------------------------------------------------------------------------------------------------------------------------------------------------------------------------------------------------------------------------------------------------------------------------------------------------------------------------------------------------------------------------------------------------------------------------------------------------------------------------------------------------------------------------------------------------------------|
| X Single Family Mobile Home Town Home Duplex A-Frame X Wood Frame | Eavestrough Insulation 0 Front Overhang 0 Other Overhang (4) Interior  Drywall Plaster Paneled Wood T&G | X Gas Wood Coal Steam  Forced Air w/o Ducts Forced Hot Water Electric Baseboard Elec. Ceil. Radiant Radiant (in-floor) | Appliance Allow. Cook Top Dishwasher Garbage Disposal Bath Heater Vent Fan Hot Tub Unvented Hood | Interior 1 Story Interior 2 Story 2nd/Same Stack Two Sided Exterior 1 Story Prefab 1 Story Prefab 2 Story  Interior 1 Story Exterior 2 Story Prefab 2 Story  Exterior 1 Story Prefab 2 Story  Interior 1 Story Story Interior 2 Story Interior 2 Story Interior 2 Story Interior 1 Story Exterior 2 Story Interior 1 Story Interior 1 Story Interior 2 Story Interior 2 Story Interior 1 Story Interior 2 Story Interior 2 Story Interior 2 Story Interior 2 Story Interior 1 Story Interior 2 Story Interior 3 Story Interior 2 Story Interior 2 Story Interior 3 Story Interior 2 Story Interior 3 Sto |
| Building Style: 1 STORY  Yr Built Remodeled 2004  Condition: Good | Trim & Decoration  Ex X Ord Min  Size of Closets  Lg X Ord Small  Doors: Solid X H.C.                   | Electric Wall Heat Space Heater Wall/Floor Furnace X Forced Heat & Cool Heat Pump No Heating/Cooling                   | Vented Hood Intercom Jacuzzi Tub Jacuzzi repl.Tub Oven Microwave Standard Range                  | Heat Circulator Raised Hearth Wood Stove Direct-Vented Gas  Class: C Effec. Age: 18 Floor Area: 2,176  Finished ?: Auto. Doors: 0 Mech. Doors: 0 Area: 988 % Good: 0 Storage Area: 0 No Conc. Floor: 0                                                                                                                                                                                                                                                                                                                                                                                                                                                                                                                                                                                                                                                                                                                                                                                                                                                                                                                                                                                                                                                                                                                                                                                                                                                                                                                                                                                                                                                                                                                                                                                                                                                                                                                                                                                                                                                                                                                         |
| Room List Basement                                                | (5) Floors Kitchen:                                                                                     | Central Air<br>Wood Furnace                                                                                            | Self Clean Range<br>Sauna<br>Trash Compactor                                                     | Total Base New: 291,316 E.C.F. Bsmnt Garage: Total Depr Cost: 238,879 X 0.691                                                                                                                                                                                                                                                                                                                                                                                                                                                                                                                                                                                                                                                                                                                                                                                                                                                                                                                                                                                                                                                                                                                                                                                                                                                                                                                                                                                                                                                                                                                                                                                                                                                                                                                                                                                                                                                                                                                                                                                                                                                  |
| 1st Floor<br>2nd Floor                                            | Other:<br>Other:                                                                                        | (12) Electric 0 Amps Service                                                                                           | Central Vacuum Security System                                                                   | Estimated T.C.V: 165,065 Carport Area: Roof:                                                                                                                                                                                                                                                                                                                                                                                                                                                                                                                                                                                                                                                                                                                                                                                                                                                                                                                                                                                                                                                                                                                                                                                                                                                                                                                                                                                                                                                                                                                                                                                                                                                                                                                                                                                                                                                                                                                                                                                                                                                                                   |
| Bedrooms   (1) Exterior                                           | (6) Ceilings                                                                                            | No./Qual. of Fixtures  X Ex. Ord. Min  No. of Elec. Outlets  Many X Ave. Few                                           | (11) Heating System:<br>Ground Area = 2176 S<br>Phy/Ab.Phy/Func/Econ<br>Building Areas           | F Floor Area = 2176 SF.<br>/Comb. % Good=82/100/100/82                                                                                                                                                                                                                                                                                                                                                                                                                                                                                                                                                                                                                                                                                                                                                                                                                                                                                                                                                                                                                                                                                                                                                                                                                                                                                                                                                                                                                                                                                                                                                                                                                                                                                                                                                                                                                                                                                                                                                                                                                                                                         |
| Insulation (2) Windows                                            | Basement: 0 S.F.<br>Crawl: 2176 S.F.<br>Slab: 0 S.F.                                                    | Average Fixture(s)  3 Fixture Bath                                                                                     | Stories Exterior 1 Story Siding Other Additions/Adjust                                           | Crawl Space 2,176 Total: 231,698 189,993                                                                                                                                                                                                                                                                                                                                                                                                                                                                                                                                                                                                                                                                                                                                                                                                                                                                                                                                                                                                                                                                                                                                                                                                                                                                                                                                                                                                                                                                                                                                                                                                                                                                                                                                                                                                                                                                                                                                                                                                                                                                                       |
| Many Large<br>X Avg. X Avg.<br>Few Small                          | Height to Joists: 0.0  (8) Basement  Conc. Block                                                        | 2 Fixture Bath<br>Softener, Auto<br>Softener, Manual<br>Solar Water Heat                                               | Water/Sewer 1000 Gal Septic Water Well, 100 Fee                                                  | 1 4,140 3,395<br>et 1 4,943 4,053                                                                                                                                                                                                                                                                                                                                                                                                                                                                                                                                                                                                                                                                                                                                                                                                                                                                                                                                                                                                                                                                                                                                                                                                                                                                                                                                                                                                                                                                                                                                                                                                                                                                                                                                                                                                                                                                                                                                                                                                                                                                                              |
| Wood Sash<br>Metal Sash<br>X Vinyl Sash                           | Poured Conc.<br>Stone<br>Treated Wood                                                                   | No Plumbing<br>Extra Toilet<br>Extra Sink                                                                              | WCP (1 Story) Deck Treated Wood                                                                  | 128 4,948 4,057<br>576 7,056 5,786                                                                                                                                                                                                                                                                                                                                                                                                                                                                                                                                                                                                                                                                                                                                                                                                                                                                                                                                                                                                                                                                                                                                                                                                                                                                                                                                                                                                                                                                                                                                                                                                                                                                                                                                                                                                                                                                                                                                                                                                                                                                                             |
| Double Hung Horiz. Slide X Casement Double Glass Patio Doors      | Concrete Floor  (9) Basement Finish  Recreation SF Living SF                                            | Separate Shower Ceramic Tile Floor Ceramic Tile Wains Ceramic Tub Alcove Vent Fan                                      | Base Cost Common Wall: 1/2 Wa                                                                    | iding Foundation: 18 Inch (Unfinished)  988 28,227 23,146 all 1 -941 -772                                                                                                                                                                                                                                                                                                                                                                                                                                                                                                                                                                                                                                                                                                                                                                                                                                                                                                                                                                                                                                                                                                                                                                                                                                                                                                                                                                                                                                                                                                                                                                                                                                                                                                                                                                                                                                                                                                                                                                                                                                                      |
| Storms & Screens  (3) Roof  X Gable Gambrel                       | Walkout Doors No Floor SF                                                                               | (14) Water/Sewer Public Water Public Sewer                                                                             | Breezeways<br>Frame Wall<br>Notes:                                                               | 192 11,245 9,221 Totals: 291,316 238,879                                                                                                                                                                                                                                                                                                                                                                                                                                                                                                                                                                                                                                                                                                                                                                                                                                                                                                                                                                                                                                                                                                                                                                                                                                                                                                                                                                                                                                                                                                                                                                                                                                                                                                                                                                                                                                                                                                                                                                                                                                                                                       |
| Hip Mansard Shed  X Asphalt Shingle  Chimney: Vinyl               |                                                                                                         | 1 Water Well 1 1000 Gal Septic 2000 Gal Septic Lump Sum Items:                                                         | ECF (HIGG                                                                                        | INS HOUGHTON & WOODLAND ACRES) 0.691 => TCV: 165,065                                                                                                                                                                                                                                                                                                                                                                                                                                                                                                                                                                                                                                                                                                                                                                                                                                                                                                                                                                                                                                                                                                                                                                                                                                                                                                                                                                                                                                                                                                                                                                                                                                                                                                                                                                                                                                                                                                                                                                                                                                                                           |
|                                                                   |                                                                                                         |                                                                                                                        |                                                                                                  |                                                                                                                                                                                                                                                                                                                                                                                                                                                                                                                                                                                                                                                                                                                                                                                                                                                                                                                                                                                                                                                                                                                                                                                                                                                                                                                                                                                                                                                                                                                                                                                                                                                                                                                                                                                                                                                                                                                                                                                                                                                                                                                                |