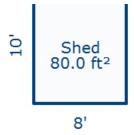

Parcel Number: 72-008-880-001-2000 Jurisdiction: MARKEY TOWNSHIP County: ROSCOMMON

04/07/2022

<sup>\*\*\*</sup> Information herein deemed reliable but not guaranteed\*\*\*

| Building Type                                                     | (3) Roof (cont.)                                                                                        | (11) Heating/Cooling                                                                                                   | (15) Built-ins                                                                                   | (15) Fireplaces (16) Porches/Decks (17) Garage                                                                                                                                                                                                                                                                                                                                                                                                                                                                                                                                                                                                                                                                                                                                                                                                                                                                                                                                                                                                                                                                                                                                                                                                                                                                                                                                                                                                                                                                                                                                                                                                                                                                                                                                                                                                                                                                                                                                                                                                                                                                                 |
|-------------------------------------------------------------------|---------------------------------------------------------------------------------------------------------|------------------------------------------------------------------------------------------------------------------------|--------------------------------------------------------------------------------------------------|--------------------------------------------------------------------------------------------------------------------------------------------------------------------------------------------------------------------------------------------------------------------------------------------------------------------------------------------------------------------------------------------------------------------------------------------------------------------------------------------------------------------------------------------------------------------------------------------------------------------------------------------------------------------------------------------------------------------------------------------------------------------------------------------------------------------------------------------------------------------------------------------------------------------------------------------------------------------------------------------------------------------------------------------------------------------------------------------------------------------------------------------------------------------------------------------------------------------------------------------------------------------------------------------------------------------------------------------------------------------------------------------------------------------------------------------------------------------------------------------------------------------------------------------------------------------------------------------------------------------------------------------------------------------------------------------------------------------------------------------------------------------------------------------------------------------------------------------------------------------------------------------------------------------------------------------------------------------------------------------------------------------------------------------------------------------------------------------------------------------------------|
| X Single Family Mobile Home Town Home Duplex A-Frame X Wood Frame | Eavestrough Insulation 0 Front Overhang 0 Other Overhang (4) Interior  Drywall Plaster Paneled Wood T&G | X Gas Wood Coal Steam  Forced Air w/o Ducts Forced Hot Water Electric Baseboard Elec. Ceil. Radiant Radiant (in-floor) | Appliance Allow. Cook Top Dishwasher Garbage Disposal Bath Heater Vent Fan Hot Tub Unvented Hood | Interior 1 Story Interior 2 Story 2nd/Same Stack Two Sided Exterior 1 Story Prefab 1 Story Prefab 2 Story  Interior 1 Story Exterior 2 Story Prefab 2 Story  Exterior 1 Story Prefab 2 Story  Interior 1 Story Story Interior 2 Story Interior 2 Story Interior 2 Story Interior 1 Story Exterior 2 Story Interior 1 Story Interior 1 Story Interior 2 Story Interior 2 Story Interior 1 Story Interior 2 Story Interior 2 Story Interior 2 Story Interior 2 Story Interior 1 Story Interior 2 Story Interior 3 Story Interior 2 Story Interior 2 Story Interior 3 Story Interior 2 Story Interior 3 Sto |
| Building Style: 1 STORY  Yr Built Remodeled 2004  Condition: Good | Trim & Decoration  Ex X Ord Min  Size of Closets  Lg X Ord Small  Doors: Solid X H.C.                   | Electric Wall Heat Space Heater Wall/Floor Furnace X Forced Heat & Cool Heat Pump No Heating/Cooling                   | Vented Hood Intercom Jacuzzi Tub Jacuzzi repl.Tub Oven Microwave Standard Range                  | Heat Circulator Raised Hearth Wood Stove Direct-Vented Gas  Class: C Effec. Age: 18 Floor Area: 2,176  Finished ?: Auto. Doors: 0 Mech. Doors: 0 Area: 988 % Good: 0 Storage Area: 0 No Conc. Floor: 0                                                                                                                                                                                                                                                                                                                                                                                                                                                                                                                                                                                                                                                                                                                                                                                                                                                                                                                                                                                                                                                                                                                                                                                                                                                                                                                                                                                                                                                                                                                                                                                                                                                                                                                                                                                                                                                                                                                         |
| Room List Basement                                                | (5) Floors Kitchen:                                                                                     | Central Air<br>Wood Furnace                                                                                            | Self Clean Range<br>Sauna<br>Trash Compactor                                                     | Total Base New: 291,316 E.C.F. Bsmnt Garage: Total Depr Cost: 238,879 X 0.691                                                                                                                                                                                                                                                                                                                                                                                                                                                                                                                                                                                                                                                                                                                                                                                                                                                                                                                                                                                                                                                                                                                                                                                                                                                                                                                                                                                                                                                                                                                                                                                                                                                                                                                                                                                                                                                                                                                                                                                                                                                  |
| 1st Floor<br>2nd Floor                                            | Other:<br>Other:                                                                                        | (12) Electric 0 Amps Service                                                                                           | Central Vacuum Security System                                                                   | Estimated T.C.V: 165,065 Carport Area: Roof:                                                                                                                                                                                                                                                                                                                                                                                                                                                                                                                                                                                                                                                                                                                                                                                                                                                                                                                                                                                                                                                                                                                                                                                                                                                                                                                                                                                                                                                                                                                                                                                                                                                                                                                                                                                                                                                                                                                                                                                                                                                                                   |
| Bedrooms   (1) Exterior                                           | (6) Ceilings                                                                                            | No./Qual. of Fixtures  X Ex. Ord. Min  No. of Elec. Outlets  Many X Ave. Few                                           | (11) Heating System:<br>Ground Area = 2176 S<br>Phy/Ab.Phy/Func/Econ<br>Building Areas           | F Floor Area = 2176 SF.<br>/Comb. % Good=82/100/100/82                                                                                                                                                                                                                                                                                                                                                                                                                                                                                                                                                                                                                                                                                                                                                                                                                                                                                                                                                                                                                                                                                                                                                                                                                                                                                                                                                                                                                                                                                                                                                                                                                                                                                                                                                                                                                                                                                                                                                                                                                                                                         |
| Insulation (2) Windows                                            | Basement: 0 S.F.<br>Crawl: 2176 S.F.<br>Slab: 0 S.F.                                                    | Average Fixture(s)  3 Fixture Bath                                                                                     | Stories Exterior 1 Story Siding Other Additions/Adjust                                           | Crawl Space 2,176 Total: 231,698 189,993                                                                                                                                                                                                                                                                                                                                                                                                                                                                                                                                                                                                                                                                                                                                                                                                                                                                                                                                                                                                                                                                                                                                                                                                                                                                                                                                                                                                                                                                                                                                                                                                                                                                                                                                                                                                                                                                                                                                                                                                                                                                                       |
| Many Large<br>X Avg. X Avg.<br>Few Small                          | Height to Joists: 0.0  (8) Basement  Conc. Block                                                        | 2 Fixture Bath<br>Softener, Auto<br>Softener, Manual<br>Solar Water Heat                                               | Water/Sewer 1000 Gal Septic Water Well, 100 Fee                                                  | 1 4,140 3,395<br>et 1 4,943 4,053                                                                                                                                                                                                                                                                                                                                                                                                                                                                                                                                                                                                                                                                                                                                                                                                                                                                                                                                                                                                                                                                                                                                                                                                                                                                                                                                                                                                                                                                                                                                                                                                                                                                                                                                                                                                                                                                                                                                                                                                                                                                                              |
| Wood Sash<br>Metal Sash<br>X Vinyl Sash                           | Poured Conc.<br>Stone<br>Treated Wood                                                                   | No Plumbing<br>Extra Toilet<br>Extra Sink                                                                              | WCP (1 Story) Deck Treated Wood                                                                  | 128 4,948 4,057<br>576 7,056 5,786                                                                                                                                                                                                                                                                                                                                                                                                                                                                                                                                                                                                                                                                                                                                                                                                                                                                                                                                                                                                                                                                                                                                                                                                                                                                                                                                                                                                                                                                                                                                                                                                                                                                                                                                                                                                                                                                                                                                                                                                                                                                                             |
| Double Hung Horiz. Slide X Casement Double Glass Patio Doors      | Concrete Floor  (9) Basement Finish  Recreation SF Living SF                                            | Separate Shower Ceramic Tile Floor Ceramic Tile Wains Ceramic Tub Alcove Vent Fan                                      | Base Cost Common Wall: 1/2 Wa                                                                    | iding Foundation: 18 Inch (Unfinished)  988 28,227 23,146 all 1 -941 -772                                                                                                                                                                                                                                                                                                                                                                                                                                                                                                                                                                                                                                                                                                                                                                                                                                                                                                                                                                                                                                                                                                                                                                                                                                                                                                                                                                                                                                                                                                                                                                                                                                                                                                                                                                                                                                                                                                                                                                                                                                                      |
| Storms & Screens  (3) Roof  X Gable Gambrel                       | Walkout Doors No Floor SF                                                                               | (14) Water/Sewer Public Water Public Sewer                                                                             | Breezeways<br>Frame Wall<br>Notes:                                                               | 192 11,245 9,221 Totals: 291,316 238,879                                                                                                                                                                                                                                                                                                                                                                                                                                                                                                                                                                                                                                                                                                                                                                                                                                                                                                                                                                                                                                                                                                                                                                                                                                                                                                                                                                                                                                                                                                                                                                                                                                                                                                                                                                                                                                                                                                                                                                                                                                                                                       |
| Hip Mansard Shed  X Asphalt Shingle  Chimney: Vinyl               |                                                                                                         | 1 Water Well 1 1000 Gal Septic 2000 Gal Septic Lump Sum Items:                                                         | ECF (HIGG                                                                                        | INS HOUGHTON & WOODLAND ACRES) 0.691 => TCV: 165,065                                                                                                                                                                                                                                                                                                                                                                                                                                                                                                                                                                                                                                                                                                                                                                                                                                                                                                                                                                                                                                                                                                                                                                                                                                                                                                                                                                                                                                                                                                                                                                                                                                                                                                                                                                                                                                                                                                                                                                                                                                                                           |
|                                                                   |                                                                                                         |                                                                                                                        |                                                                                                  |                                                                                                                                                                                                                                                                                                                                                                                                                                                                                                                                                                                                                                                                                                                                                                                                                                                                                                                                                                                                                                                                                                                                                                                                                                                                                                                                                                                                                                                                                                                                                                                                                                                                                                                                                                                                                                                                                                                                                                                                                                                                                                                                |