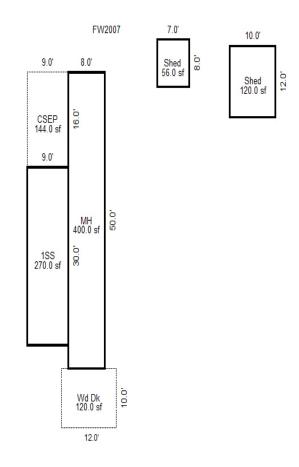

ey: Vinyl | Recreation SF Living SF Walkout Doors No Floor SF  (10) Floor Support  Joists: Unsupported Len: Cntr.Sup:                             | Ceramic Tub Alcove Vent Fan  (14) Water/Sewer  Public Water Public Sewer 1 Water Well 1 1000 Gal Septic 2000 Gal Septic Lump Sum Items:      | Nocco.                                                                                                                                       | INS HOUGHTON & WOODLAND ACRES) 1.000 =>                                                                                                                                                                | TCV: 23,544                                                                        |

<sup>\*\*\*</sup> Information herein deemed reliable but not guaranteed\*\*\*



| Grantor