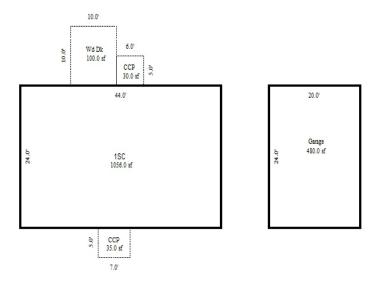

Parcel Number: 72-008-880-001-2000 Jurisdiction: MARKEY TOWNSHIP County: ROSCOMMON

04/07/2022

<sup>\*\*\*</sup> Information herein deemed reliable but not guaranteed\*\*\*

| Building Type                                                     | (3) Roof (cont.)                                                                                        | (11) Heating/Cooling                                                                                                   | (15) Built-ins                                                                                   | (15) Fireplaces (16) Porches/Decks (17) Garage                                                                                                                                                                                                                                                                                                                                                                                                                                                                                                                                                                                                                                                                                                                                                                                                                                                                                                                                                                                                                                                                                                                                                                                                                                                                                                                                                                                                                                                                                                                                                                                                                                                                                                                                                                                                                                                                                                                                                                                                                                                                                 |
|-------------------------------------------------------------------|---------------------------------------------------------------------------------------------------------|------------------------------------------------------------------------------------------------------------------------|--------------------------------------------------------------------------------------------------|--------------------------------------------------------------------------------------------------------------------------------------------------------------------------------------------------------------------------------------------------------------------------------------------------------------------------------------------------------------------------------------------------------------------------------------------------------------------------------------------------------------------------------------------------------------------------------------------------------------------------------------------------------------------------------------------------------------------------------------------------------------------------------------------------------------------------------------------------------------------------------------------------------------------------------------------------------------------------------------------------------------------------------------------------------------------------------------------------------------------------------------------------------------------------------------------------------------------------------------------------------------------------------------------------------------------------------------------------------------------------------------------------------------------------------------------------------------------------------------------------------------------------------------------------------------------------------------------------------------------------------------------------------------------------------------------------------------------------------------------------------------------------------------------------------------------------------------------------------------------------------------------------------------------------------------------------------------------------------------------------------------------------------------------------------------------------------------------------------------------------------|
| X Single Family Mobile Home Town Home Duplex A-Frame X Wood Frame | Eavestrough Insulation 0 Front Overhang 0 Other Overhang (4) Interior  Drywall Plaster Paneled Wood T&G | X Gas Wood Coal Steam  Forced Air w/o Ducts Forced Hot Water Electric Baseboard Elec. Ceil. Radiant Radiant (in-floor) | Appliance Allow. Cook Top Dishwasher Garbage Disposal Bath Heater Vent Fan Hot Tub Unvented Hood | Interior 1 Story Interior 2 Story 2nd/Same Stack Two Sided Exterior 1 Story Prefab 1 Story Prefab 2 Story  Interior 1 Story Exterior 2 Story Prefab 2 Story  Exterior 1 Story Prefab 2 Story  Interior 1 Story Story Interior 2 Story Interior 2 Story Interior 2 Story Interior 1 Story Exterior 2 Story Interior 1 Story Interior 1 Story Interior 2 Story Interior 2 Story Interior 1 Story Interior 2 Story Interior 2 Story Interior 2 Story Interior 2 Story Interior 1 Story Interior 2 Story Interior 3 Story Interior 2 Story Interior 2 Story Interior 3 Story Interior 2 Story Interior 3 Sto |
| Building Style: 1 STORY  Yr Built Remodeled 2004  Condition: Good | Trim & Decoration  Ex X Ord Min  Size of Closets  Lg X Ord Small  Doors: Solid X H.C.                   | Electric Wall Heat Space Heater Wall/Floor Furnace X Forced Heat & Cool Heat Pump No Heating/Cooling                   | Vented Hood Intercom Jacuzzi Tub Jacuzzi repl.Tub Oven Microwave Standard Range                  | Heat Circulator Raised Hearth Wood Stove Direct-Vented Gas  Class: C Effec. Age: 18 Floor Area: 2,176  Finished ?: Auto. Doors: 0 Mech. Doors: 0 Area: 988 % Good: 0 Storage Area: 0 No Conc. Floor: 0                                                                                                                                                                                                                                                                                                                                                                                                                                                                                                                                                                                                                                                                                                                                                                                                                                                                                                                                                                                                                                                                                                                                                                                                                                                                                                                                                                                                                                                                                                                                                                                                                                                                                                                                                                                                                                                                                                                         |
| Room List Basement                                                | (5) Floors Kitchen:                                                                                     | Central Air<br>Wood Furnace                                                                                            | Self Clean Range<br>Sauna<br>Trash Compactor                                                     | Total Base New: 291,316 E.C.F. Bsmnt Garage: Total Depr Cost: 238,879 X 0.691                                                                                                                                                                                                                                                                                                                                                                                                                                                                                                                                                                                                                                                                                                                                                                                                                                                                                                                                                                                                                                                                                                                                                                                                                                                                                                                                                                                                                                                                                                                                                                                                                                                                                                                                                                                                                                                                                                                                                                                                                                                  |
| 1st Floor<br>2nd Floor                                            | Other:<br>Other:                                                                                        | (12) Electric 0 Amps Service                                                                                           | Central Vacuum Security System                                                                   | Estimated T.C.V: 165,065 Carport Area: Roof:                                                                                                                                                                                                                                                                                                                                                                                                                                                                                                                                                                                                                                                                                                                                                                                                                                                                                                                                                                                                                                                                                                                                                                                                                                                                                                                                                                                                                                                                                                                                                                                                                                                                                                                                                                                                                                                                                                                                                                                                                                                                                   |
| Bedrooms   (1) Exterior                                           | (6) Ceilings                                                                                            | No./Qual. of Fixtures  X Ex. Ord. Min  No. of Elec. Outlets  Many X Ave. Few                                           | (11) Heating System:<br>Ground Area = 2176 S<br>Phy/Ab.Phy/Func/Econ<br>Building Areas           | F Floor Area = 2176 SF.<br>/Comb. % Good=82/100/100/82                                                                                                                                                                                                                                                                                                                                                                                                                                                                                                                                                                                                                                                                                                                                                                                                                                                                                                                                                                                                                                                                                                                                                                                                                                                                                                                                                                                                                                                                                                                                                                                                                                                                                                                                                                                                                                                                                                                                                                                                                                                                         |
| Insulation (2) Windows                                            | Basement: 0 S.F.<br>Crawl: 2176 S.F.<br>Slab: 0 S.F.                                                    | Average Fixture(s)  3 Fixture Bath                                                                                     | Stories Exterior 1 Story Siding Other Additions/Adjust                                           | Crawl Space 2,176 Total: 231,698 189,993                                                                                                                                                                                                                                                                                                                                                                                                                                                                                                                                                                                                                                                                                                                                                                                                                                                                                                                                                                                                                                                                                                                                                                                                                                                                                                                                                                                                                                                                                                                                                                                                                                                                                                                                                                                                                                                                                                                                                                                                                                                                                       |
| Many Large<br>X Avg. X Avg.<br>Few Small                          | Height to Joists: 0.0  (8) Basement  Conc. Block                                                        | 2 Fixture Bath<br>Softener, Auto<br>Softener, Manual<br>Solar Water Heat                                               | Water/Sewer 1000 Gal Septic Water Well, 100 Fee                                                  | 1 4,140 3,395<br>et 1 4,943 4,053                                                                                                                                                                                                                                                                                                                                                                                                                                                                                                                                                                                                                                                                                                                                                                                                                                                                                                                                                                                                                                                                                                                                                                                                                                                                                                                                                                                                                                                                                                                                                                                                                                                                                                                                                                                                                                                                                                                                                                                                                                                                                              |
| Wood Sash<br>Metal Sash<br>X Vinyl Sash                           | Poured Conc.<br>Stone<br>Treated Wood                                                                   | No Plumbing<br>Extra Toilet<br>Extra Sink                                                                              | WCP (1 Story) Deck Treated Wood                                                                  | 128 4,948 4,057<br>576 7,056 5,786                                                                                                                                                                                                                                                                                                                                                                                                                                                                                                                                                                                                                                                                                                                                                                                                                                                                                                                                                                                                                                                                                                                                                                                                                                                                                                                                                                                                                                                                                                                                                                                                                                                                                                                                                                                                                                                                                                                                                                                                                                                                                             |
| Double Hung Horiz. Slide X Casement Double Glass Patio Doors      | Concrete Floor  (9) Basement Finish  Recreation SF Living SF                                            | Separate Shower Ceramic Tile Floor Ceramic Tile Wains Ceramic Tub Alcove Vent Fan                                      | Base Cost Common Wall: 1/2 Wa                                                                    | iding Foundation: 18 Inch (Unfinished)  988 28,227 23,146 all 1 -941 -772                                                                                                                                                                                                                                                                                                                                                                                                                                                                                                                                                                                                                                                                                                                                                                                                                                                                                                                                                                                                                                                                                                                                                                                                                                                                                                                                                                                                                                                                                                                                                                                                                                                                                                                                                                                                                                                                                                                                                                                                                                                      |
| Storms & Screens  (3) Roof  X Gable Gambrel                       | Walkout Doors No Floor SF                                                                               | (14) Water/Sewer Public Water Public Sewer                                                                             | Breezeways<br>Frame Wall<br>Notes:                                                               | 192 11,245 9,221 Totals: 291,316 238,879                                                                                                                                                                                                                                                                                                                                                                                                                                                                                                                                                                                                                                                                                                                                                                                                                                                                                                                                                                                                                                                                                                                                                                                                                                                                                                                                                                                                                                                                                                                                                                                                                                                                                                                                                                                                                                                                                                                                                                                                                                                                                       |
| Hip Mansard Shed  X Asphalt Shingle  Chimney: Vinyl               |                                                                                                         | 1 Water Well 1 1000 Gal Septic 2000 Gal Septic Lump Sum Items:                                                         | ECF (HIGG                                                                                        | INS HOUGHTON & WOODLAND ACRES) 0.691 => TCV: 165,065                                                                                                                                                                                                                                                                                                                                                                                                                                                                                                                                                                                                                                                                                                                                                                                                                                                                                                                                                                                                                                                                                                                                                                                                                                                                                                                                                                                                                                                                                                                                                                                                                                                                                                                                                                                                                                                                                                                                                                                                                                                                           |
|                                                                   |                                                                                                         |                                                                                                                        |                                                                                                  |                                                                                                                                                                                                                                                                                                                                                                                                                                                                                                                                                                                                                                                                                                                                                                                                                                                                                                                                                                                                                                                                                                                                                                                                                                                                                                                                                                                                                                                                                                                                                                                                                                                                                                                                                                                                                                                                                                                                                                                                                                                                                                                                |