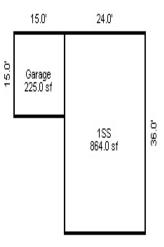

Parcel Number: 72-008-880-001-2000 Jurisdiction: MARKEY TOWNSHIP County: ROSCOMMON

04/07/2022

<sup>\*\*\*</sup> Information herein deemed reliable but not guaranteed\*\*\*

| Building Type                                                     | (3) Roof (cont.)                                                                                        | (11) Heating/Cooling                                                                                                   | (15) Built-ins                                                                                   | (15) Fireplaces (16) Porches/Decks (17) Garage                                                                                                                                                                                                                                                                                                                                                                                                                                                                                                                                                                                                                                                                                                                                                                                                                                                                                                                                                                                                                                                                                                                                                                                                                                                                                                                                                                                                                                                                                                                                                                                                                                                                                                                                                                                                                                                                                                                                                                                                                                                                                 |
|-------------------------------------------------------------------|---------------------------------------------------------------------------------------------------------|------------------------------------------------------------------------------------------------------------------------|--------------------------------------------------------------------------------------------------|--------------------------------------------------------------------------------------------------------------------------------------------------------------------------------------------------------------------------------------------------------------------------------------------------------------------------------------------------------------------------------------------------------------------------------------------------------------------------------------------------------------------------------------------------------------------------------------------------------------------------------------------------------------------------------------------------------------------------------------------------------------------------------------------------------------------------------------------------------------------------------------------------------------------------------------------------------------------------------------------------------------------------------------------------------------------------------------------------------------------------------------------------------------------------------------------------------------------------------------------------------------------------------------------------------------------------------------------------------------------------------------------------------------------------------------------------------------------------------------------------------------------------------------------------------------------------------------------------------------------------------------------------------------------------------------------------------------------------------------------------------------------------------------------------------------------------------------------------------------------------------------------------------------------------------------------------------------------------------------------------------------------------------------------------------------------------------------------------------------------------------|
| X Single Family Mobile Home Town Home Duplex A-Frame X Wood Frame | Eavestrough Insulation 0 Front Overhang 0 Other Overhang (4) Interior  Drywall Plaster Paneled Wood T&G | X Gas Wood Coal Steam  Forced Air w/o Ducts Forced Hot Water Electric Baseboard Elec. Ceil. Radiant Radiant (in-floor) | Appliance Allow. Cook Top Dishwasher Garbage Disposal Bath Heater Vent Fan Hot Tub Unvented Hood | Interior 1 Story Interior 2 Story 2nd/Same Stack Two Sided Exterior 1 Story Prefab 1 Story Prefab 2 Story  Interior 1 Story Exterior 2 Story Prefab 2 Story  Exterior 1 Story Prefab 2 Story  Interior 1 Story Story Interior 2 Story Interior 2 Story Interior 2 Story Interior 1 Story Exterior 2 Story Interior 1 Story Interior 1 Story Interior 2 Story Interior 2 Story Interior 1 Story Interior 2 Story Interior 2 Story Interior 2 Story Interior 2 Story Interior 1 Story Interior 2 Story Interior 3 Story Interior 2 Story Interior 2 Story Interior 3 Story Interior 2 Story Interior 3 Sto |
| Building Style: 1 STORY  Yr Built Remodeled 2004  Condition: Good | Trim & Decoration  Ex X Ord Min  Size of Closets  Lg X Ord Small  Doors: Solid X H.C.                   | Electric Wall Heat Space Heater Wall/Floor Furnace X Forced Heat & Cool Heat Pump No Heating/Cooling                   | Vented Hood Intercom Jacuzzi Tub Jacuzzi repl.Tub Oven Microwave Standard Range                  | Heat Circulator Raised Hearth Wood Stove Direct-Vented Gas  Class: C Effec. Age: 18 Floor Area: 2,176  Finished ?: Auto. Doors: 0 Mech. Doors: 0 Area: 988 % Good: 0 Storage Area: 0 No Conc. Floor: 0                                                                                                                                                                                                                                                                                                                                                                                                                                                                                                                                                                                                                                                                                                                                                                                                                                                                                                                                                                                                                                                                                                                                                                                                                                                                                                                                                                                                                                                                                                                                                                                                                                                                                                                                                                                                                                                                                                                         |
| Room List Basement                                                | (5) Floors Kitchen:                                                                                     | Central Air<br>Wood Furnace                                                                                            | Self Clean Range<br>Sauna<br>Trash Compactor                                                     | Total Base New: 291,316 E.C.F. Bsmnt Garage: Total Depr Cost: 238,879 X 0.691                                                                                                                                                                                                                                                                                                                                                                                                                                                                                                                                                                                                                                                                                                                                                                                                                                                                                                                                                                                                                                                                                                                                                                                                                                                                                                                                                                                                                                                                                                                                                                                                                                                                                                                                                                                                                                                                                                                                                                                                                                                  |
| 1st Floor<br>2nd Floor                                            | Other:<br>Other:                                                                                        | (12) Electric 0 Amps Service                                                                                           | Central Vacuum Security System                                                                   | Estimated T.C.V: 165,065 Carport Area: Roof:                                                                                                                                                                                                                                                                                                                                                                                                                                                                                                                                                                                                                                                                                                                                                                                                                                                                                                                                                                                                                                                                                                                                                                                                                                                                                                                                                                                                                                                                                                                                                                                                                                                                                                                                                                                                                                                                                                                                                                                                                                                                                   |
| Bedrooms   (1) Exterior                                           | (6) Ceilings                                                                                            | No./Qual. of Fixtures  X Ex. Ord. Min  No. of Elec. Outlets  Many X Ave. Few                                           | (11) Heating System:<br>Ground Area = 2176 S<br>Phy/Ab.Phy/Func/Econ<br>Building Areas           | F Floor Area = 2176 SF.<br>/Comb. % Good=82/100/100/82                                                                                                                                                                                                                                                                                                                                                                                                                                                                                                                                                                                                                                                                                                                                                                                                                                                                                                                                                                                                                                                                                                                                                                                                                                                                                                                                                                                                                                                                                                                                                                                                                                                                                                                                                                                                                                                                                                                                                                                                                                                                         |
| Insulation (2) Windows                                            | Basement: 0 S.F.<br>Crawl: 2176 S.F.<br>Slab: 0 S.F.                                                    | Average Fixture(s)  3 Fixture Bath                                                                                     | Stories Exterior 1 Story Siding Other Additions/Adjust                                           | Crawl Space 2,176 Total: 231,698 189,993                                                                                                                                                                                                                                                                                                                                                                                                                                                                                                                                                                                                                                                                                                                                                                                                                                                                                                                                                                                                                                                                                                                                                                                                                                                                                                                                                                                                                                                                                                                                                                                                                                                                                                                                                                                                                                                                                                                                                                                                                                                                                       |
| Many Large<br>X Avg. X Avg.<br>Few Small                          | Height to Joists: 0.0  (8) Basement  Conc. Block                                                        | 2 Fixture Bath<br>Softener, Auto<br>Softener, Manual<br>Solar Water Heat                                               | Water/Sewer 1000 Gal Septic Water Well, 100 Fee                                                  | 1 4,140 3,395<br>et 1 4,943 4,053                                                                                                                                                                                                                                                                                                                                                                                                                                                                                                                                                                                                                                                                                                                                                                                                                                                                                                                                                                                                                                                                                                                                                                                                                                                                                                                                                                                                                                                                                                                                                                                                                                                                                                                                                                                                                                                                                                                                                                                                                                                                                              |
| Wood Sash<br>Metal Sash<br>X Vinyl Sash                           | Poured Conc.<br>Stone<br>Treated Wood                                                                   | No Plumbing<br>Extra Toilet<br>Extra Sink                                                                              | WCP (1 Story) Deck Treated Wood                                                                  | 128 4,948 4,057<br>576 7,056 5,786                                                                                                                                                                                                                                                                                                                                                                                                                                                                                                                                                                                                                                                                                                                                                                                                                                                                                                                                                                                                                                                                                                                                                                                                                                                                                                                                                                                                                                                                                                                                                                                                                                                                                                                                                                                                                                                                                                                                                                                                                                                                                             |
| Double Hung Horiz. Slide X Casement Double Glass Patio Doors      | Concrete Floor  (9) Basement Finish  Recreation SF Living SF                                            | Separate Shower Ceramic Tile Floor Ceramic Tile Wains Ceramic Tub Alcove Vent Fan                                      | Base Cost Common Wall: 1/2 Wa                                                                    | iding Foundation: 18 Inch (Unfinished)  988 28,227 23,146 all 1 -941 -772                                                                                                                                                                                                                                                                                                                                                                                                                                                                                                                                                                                                                                                                                                                                                                                                                                                                                                                                                                                                                                                                                                                                                                                                                                                                                                                                                                                                                                                                                                                                                                                                                                                                                                                                                                                                                                                                                                                                                                                                                                                      |
| Storms & Screens  (3) Roof  X Gable Gambrel                       | Walkout Doors No Floor SF                                                                               | (14) Water/Sewer Public Water Public Sewer                                                                             | Breezeways<br>Frame Wall<br>Notes:                                                               | 192 11,245 9,221 Totals: 291,316 238,879                                                                                                                                                                                                                                                                                                                                                                                                                                                                                                                                                                                                                                                                                                                                                                                                                                                                                                                                                                                                                                                                                                                                                                                                                                                                                                                                                                                                                                                                                                                                                                                                                                                                                                                                                                                                                                                                                                                                                                                                                                                                                       |
| Hip Mansard Shed  X Asphalt Shingle  Chimney: Vinyl               |                                                                                                         | 1 Water Well 1 1000 Gal Septic 2000 Gal Septic Lump Sum Items:                                                         | ECF (HIGG                                                                                        | INS HOUGHTON & WOODLAND ACRES) 0.691 => TCV: 165,065                                                                                                                                                                                                                                                                                                                                                                                                                                                                                                                                                                                                                                                                                                                                                                                                                                                                                                                                                                                                                                                                                                                                                                                                                                                                                                                                                                                                                                                                                                                                                                                                                                                                                                                                                                                                                                                                                                                                                                                                                                                                           |
|                                                                   |                                                                                                         |                                                                                                                        |                                                                                                  |                                                                                                                                                                                                                                                                                                                                                                                                                                                                                                                                                                                                                                                                                                                                                                                                                                                                                                                                                                                                                                                                                                                                                                                                                                                                                                                                                                                                                                                                                                                                                                                                                                                                                                                                                                                                                                                                                                                                                                                                                                                                                                                                |