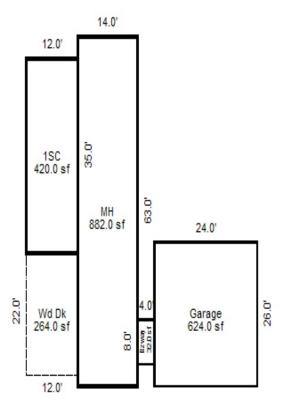

Parcel Number: 72-008-880-001-2000 Jurisdiction: MARKEY TOWNSHIP County: ROSCOMMON

04/07/2022

<sup>\*\*\*</sup> Information herein deemed reliable but not guaranteed\*\*\*

| Building Type                                                     | (3) Roof (cont.)                                                                                        | (11) Heating/Cooling                                                                                                   | (15) Built-ins                                                                                   | (15) Fireplaces (16) Porches/Decks (17) Garage                                                                                                                                                                                                                                                                                                                                                                                                                                                                                                                                                                                                                                                                                                                                                                                                                                                                                                                                                                                                                                                                                                                                                                                                                                                                                                                                                                                                                                                                                                                                                                                                                                                                                                                                                                                                                                                                                                                                                                                                                                                                                 |
|-------------------------------------------------------------------|---------------------------------------------------------------------------------------------------------|------------------------------------------------------------------------------------------------------------------------|--------------------------------------------------------------------------------------------------|--------------------------------------------------------------------------------------------------------------------------------------------------------------------------------------------------------------------------------------------------------------------------------------------------------------------------------------------------------------------------------------------------------------------------------------------------------------------------------------------------------------------------------------------------------------------------------------------------------------------------------------------------------------------------------------------------------------------------------------------------------------------------------------------------------------------------------------------------------------------------------------------------------------------------------------------------------------------------------------------------------------------------------------------------------------------------------------------------------------------------------------------------------------------------------------------------------------------------------------------------------------------------------------------------------------------------------------------------------------------------------------------------------------------------------------------------------------------------------------------------------------------------------------------------------------------------------------------------------------------------------------------------------------------------------------------------------------------------------------------------------------------------------------------------------------------------------------------------------------------------------------------------------------------------------------------------------------------------------------------------------------------------------------------------------------------------------------------------------------------------------|
| X Single Family Mobile Home Town Home Duplex A-Frame X Wood Frame | Eavestrough Insulation 0 Front Overhang 0 Other Overhang (4) Interior  Drywall Plaster Paneled Wood T&G | X Gas Wood Coal Steam  Forced Air w/o Ducts Forced Hot Water Electric Baseboard Elec. Ceil. Radiant Radiant (in-floor) | Appliance Allow. Cook Top Dishwasher Garbage Disposal Bath Heater Vent Fan Hot Tub Unvented Hood | Interior 1 Story Interior 2 Story 2nd/Same Stack Two Sided Exterior 1 Story Prefab 1 Story Prefab 2 Story  Interior 1 Story Exterior 2 Story Prefab 2 Story  Exterior 1 Story Prefab 2 Story  Interior 1 Story Story Interior 2 Story Interior 2 Story Interior 2 Story Interior 1 Story Exterior 2 Story Interior 1 Story Interior 1 Story Interior 2 Story Interior 2 Story Interior 1 Story Interior 2 Story Interior 2 Story Interior 2 Story Interior 2 Story Interior 1 Story Interior 2 Story Interior 3 Story Interior 2 Story Interior 2 Story Interior 3 Story Interior 2 Story Interior 3 Sto |
| Building Style: 1 STORY  Yr Built Remodeled 2004  Condition: Good | Trim & Decoration  Ex X Ord Min  Size of Closets  Lg X Ord Small  Doors: Solid X H.C.                   | Electric Wall Heat Space Heater Wall/Floor Furnace X Forced Heat & Cool Heat Pump No Heating/Cooling                   | Vented Hood Intercom Jacuzzi Tub Jacuzzi repl.Tub Oven Microwave Standard Range                  | Heat Circulator Raised Hearth Wood Stove Direct-Vented Gas  Class: C Effec. Age: 18 Floor Area: 2,176  Finished ?: Auto. Doors: 0 Mech. Doors: 0 Area: 988 % Good: 0 Storage Area: 0 No Conc. Floor: 0                                                                                                                                                                                                                                                                                                                                                                                                                                                                                                                                                                                                                                                                                                                                                                                                                                                                                                                                                                                                                                                                                                                                                                                                                                                                                                                                                                                                                                                                                                                                                                                                                                                                                                                                                                                                                                                                                                                         |
| Room List Basement                                                | (5) Floors Kitchen:                                                                                     | Central Air<br>Wood Furnace                                                                                            | Self Clean Range<br>Sauna<br>Trash Compactor                                                     | Total Base New: 291,316 E.C.F. Bsmnt Garage: Total Depr Cost: 238,879 X 0.691                                                                                                                                                                                                                                                                                                                                                                                                                                                                                                                                                                                                                                                                                                                                                                                                                                                                                                                                                                                                                                                                                                                                                                                                                                                                                                                                                                                                                                                                                                                                                                                                                                                                                                                                                                                                                                                                                                                                                                                                                                                  |
| 1st Floor<br>2nd Floor                                            | Other:<br>Other:                                                                                        | (12) Electric 0 Amps Service                                                                                           | Central Vacuum Security System                                                                   | Estimated T.C.V: 165,065 Carport Area: Roof:                                                                                                                                                                                                                                                                                                                                                                                                                                                                                                                                                                                                                                                                                                                                                                                                                                                                                                                                                                                                                                                                                                                                                                                                                                                                                                                                                                                                                                                                                                                                                                                                                                                                                                                                                                                                                                                                                                                                                                                                                                                                                   |
| Bedrooms   (1) Exterior                                           | (6) Ceilings                                                                                            | No./Qual. of Fixtures  X Ex. Ord. Min  No. of Elec. Outlets  Many X Ave. Few                                           | (11) Heating System:<br>Ground Area = 2176 S<br>Phy/Ab.Phy/Func/Econ<br>Building Areas           | F Floor Area = 2176 SF.<br>/Comb. % Good=82/100/100/82                                                                                                                                                                                                                                                                                                                                                                                                                                                                                                                                                                                                                                                                                                                                                                                                                                                                                                                                                                                                                                                                                                                                                                                                                                                                                                                                                                                                                                                                                                                                                                                                                                                                                                                                                                                                                                                                                                                                                                                                                                                                         |
| Insulation (2) Windows                                            | Basement: 0 S.F.<br>Crawl: 2176 S.F.<br>Slab: 0 S.F.                                                    | Average Fixture(s)  3 Fixture Bath                                                                                     | Stories Exterior 1 Story Siding Other Additions/Adjust                                           | Crawl Space 2,176 Total: 231,698 189,993                                                                                                                                                                                                                                                                                                                                                                                                                                                                                                                                                                                                                                                                                                                                                                                                                                                                                                                                                                                                                                                                                                                                                                                                                                                                                                                                                                                                                                                                                                                                                                                                                                                                                                                                                                                                                                                                                                                                                                                                                                                                                       |
| Many Large<br>X Avg. X Avg.<br>Few Small                          | Height to Joists: 0.0  (8) Basement  Conc. Block                                                        | 2 Fixture Bath<br>Softener, Auto<br>Softener, Manual<br>Solar Water Heat                                               | Water/Sewer 1000 Gal Septic Water Well, 100 Fee                                                  | 1 4,140 3,395<br>et 1 4,943 4,053                                                                                                                                                                                                                                                                                                                                                                                                                                                                                                                                                                                                                                                                                                                                                                                                                                                                                                                                                                                                                                                                                                                                                                                                                                                                                                                                                                                                                                                                                                                                                                                                                                                                                                                                                                                                                                                                                                                                                                                                                                                                                              |
| Wood Sash<br>Metal Sash<br>X Vinyl Sash                           | Poured Conc.<br>Stone<br>Treated Wood                                                                   | No Plumbing<br>Extra Toilet<br>Extra Sink                                                                              | WCP (1 Story) Deck Treated Wood                                                                  | 128 4,948 4,057<br>576 7,056 5,786                                                                                                                                                                                                                                                                                                                                                                                                                                                                                                                                                                                                                                                                                                                                                                                                                                                                                                                                                                                                                                                                                                                                                                                                                                                                                                                                                                                                                                                                                                                                                                                                                                                                                                                                                                                                                                                                                                                                                                                                                                                                                             |
| Double Hung Horiz. Slide X Casement Double Glass Patio Doors      | Concrete Floor  (9) Basement Finish  Recreation SF Living SF                                            | Separate Shower Ceramic Tile Floor Ceramic Tile Wains Ceramic Tub Alcove Vent Fan                                      | Base Cost Common Wall: 1/2 Wa                                                                    | iding Foundation: 18 Inch (Unfinished)  988 28,227 23,146 all 1 -941 -772                                                                                                                                                                                                                                                                                                                                                                                                                                                                                                                                                                                                                                                                                                                                                                                                                                                                                                                                                                                                                                                                                                                                                                                                                                                                                                                                                                                                                                                                                                                                                                                                                                                                                                                                                                                                                                                                                                                                                                                                                                                      |
| Storms & Screens  (3) Roof  X Gable Gambrel                       | Walkout Doors No Floor SF                                                                               | (14) Water/Sewer Public Water Public Sewer                                                                             | Breezeways<br>Frame Wall<br>Notes:                                                               | 192 11,245 9,221 Totals: 291,316 238,879                                                                                                                                                                                                                                                                                                                                                                                                                                                                                                                                                                                                                                                                                                                                                                                                                                                                                                                                                                                                                                                                                                                                                                                                                                                                                                                                                                                                                                                                                                                                                                                                                                                                                                                                                                                                                                                                                                                                                                                                                                                                                       |
| Hip Mansard Shed  X Asphalt Shingle  Chimney: Vinyl               |                                                                                                         | 1 Water Well 1 1000 Gal Septic 2000 Gal Septic Lump Sum Items:                                                         | ECF (HIGG                                                                                        | INS HOUGHTON & WOODLAND ACRES) 0.691 => TCV: 165,065                                                                                                                                                                                                                                                                                                                                                                                                                                                                                                                                                                                                                                                                                                                                                                                                                                                                                                                                                                                                                                                                                                                                                                                                                                                                                                                                                                                                                                                                                                                                                                                                                                                                                                                                                                                                                                                                                                                                                                                                                                                                           |
|                                                                   |                                                                                                         |                                                                                                                        |                                                                                                  |                                                                                                                                                                                                                                                                                                                                                                                                                                                                                                                                                                                                                                                                                                                                                                                                                                                                                                                                                                                                                                                                                                                                                                                                                                                                                                                                                                                                                                                                                                                                                                                                                                                                                                                                                                                                                                                                                                                                                                                                                                                                                                                                |