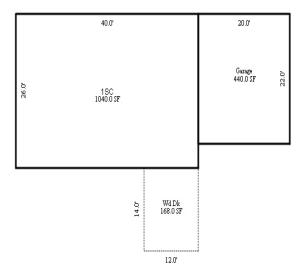

Parcel Number: 72-008-880-001-2000 Jurisdiction: MARKEY TOWNSHIP County: ROSCOMMON

04/07/2022

<sup>\*\*\*</sup> Information herein deemed reliable but not guaranteed\*\*\*

| Building Type                                                     | (3) Roof (cont.)                                                                                        | (11) Heating/Cooling                                                                                                   | (15) Built-ins                                                                                   | (15) Fireplaces (16) Porches/Decks (17) Garage                                                                                                                                                                                                                                                                                                                                                                                                                                                                                                                                                                                                                                                                                                                                                                                                                                                                                                                                                                                                                                                                                                                                                                                                                                                                                                                                                                                                                                                                                                                                                                                                                                                                                                                                                                                                                                                                                                                                                                                                                                                                                 |
|-------------------------------------------------------------------|---------------------------------------------------------------------------------------------------------|------------------------------------------------------------------------------------------------------------------------|--------------------------------------------------------------------------------------------------|--------------------------------------------------------------------------------------------------------------------------------------------------------------------------------------------------------------------------------------------------------------------------------------------------------------------------------------------------------------------------------------------------------------------------------------------------------------------------------------------------------------------------------------------------------------------------------------------------------------------------------------------------------------------------------------------------------------------------------------------------------------------------------------------------------------------------------------------------------------------------------------------------------------------------------------------------------------------------------------------------------------------------------------------------------------------------------------------------------------------------------------------------------------------------------------------------------------------------------------------------------------------------------------------------------------------------------------------------------------------------------------------------------------------------------------------------------------------------------------------------------------------------------------------------------------------------------------------------------------------------------------------------------------------------------------------------------------------------------------------------------------------------------------------------------------------------------------------------------------------------------------------------------------------------------------------------------------------------------------------------------------------------------------------------------------------------------------------------------------------------------|
| X Single Family Mobile Home Town Home Duplex A-Frame X Wood Frame | Eavestrough Insulation 0 Front Overhang 0 Other Overhang (4) Interior  Drywall Plaster Paneled Wood T&G | X Gas Wood Coal Steam  Forced Air w/o Ducts Forced Hot Water Electric Baseboard Elec. Ceil. Radiant Radiant (in-floor) | Appliance Allow. Cook Top Dishwasher Garbage Disposal Bath Heater Vent Fan Hot Tub Unvented Hood | Interior 1 Story Interior 2 Story 2nd/Same Stack Two Sided Exterior 1 Story Prefab 1 Story Prefab 2 Story  Interior 1 Story Exterior 2 Story Prefab 2 Story  Exterior 1 Story Prefab 2 Story  Interior 1 Story Story Interior 2 Story Interior 2 Story Interior 2 Story Interior 1 Story Exterior 2 Story Interior 1 Story Interior 1 Story Interior 2 Story Interior 2 Story Interior 1 Story Interior 2 Story Interior 2 Story Interior 2 Story Interior 2 Story Interior 1 Story Interior 2 Story Interior 3 Story Interior 2 Story Interior 2 Story Interior 3 Story Interior 2 Story Interior 3 Sto |
| Building Style: 1 STORY  Yr Built Remodeled 2004  Condition: Good | Trim & Decoration  Ex X Ord Min  Size of Closets  Lg X Ord Small  Doors: Solid X H.C.                   | Electric Wall Heat Space Heater Wall/Floor Furnace X Forced Heat & Cool Heat Pump No Heating/Cooling                   | Vented Hood Intercom Jacuzzi Tub Jacuzzi repl.Tub Oven Microwave Standard Range                  | Heat Circulator Raised Hearth Wood Stove Direct-Vented Gas  Class: C Effec. Age: 18 Floor Area: 2,176  Finished ?: Auto. Doors: 0 Mech. Doors: 0 Area: 988 % Good: 0 Storage Area: 0 No Conc. Floor: 0                                                                                                                                                                                                                                                                                                                                                                                                                                                                                                                                                                                                                                                                                                                                                                                                                                                                                                                                                                                                                                                                                                                                                                                                                                                                                                                                                                                                                                                                                                                                                                                                                                                                                                                                                                                                                                                                                                                         |
| Room List Basement                                                | (5) Floors Kitchen:                                                                                     | Central Air<br>Wood Furnace                                                                                            | Self Clean Range<br>Sauna<br>Trash Compactor                                                     | Total Base New: 291,316 E.C.F. Bsmnt Garage: Total Depr Cost: 238,879 X 0.691                                                                                                                                                                                                                                                                                                                                                                                                                                                                                                                                                                                                                                                                                                                                                                                                                                                                                                                                                                                                                                                                                                                                                                                                                                                                                                                                                                                                                                                                                                                                                                                                                                                                                                                                                                                                                                                                                                                                                                                                                                                  |
| 1st Floor<br>2nd Floor                                            | Other:<br>Other:                                                                                        | (12) Electric 0 Amps Service                                                                                           | Central Vacuum Security System                                                                   | Estimated T.C.V: 165,065 Carport Area: Roof:                                                                                                                                                                                                                                                                                                                                                                                                                                                                                                                                                                                                                                                                                                                                                                                                                                                                                                                                                                                                                                                                                                                                                                                                                                                                                                                                                                                                                                                                                                                                                                                                                                                                                                                                                                                                                                                                                                                                                                                                                                                                                   |
| Bedrooms   (1) Exterior                                           | (6) Ceilings                                                                                            | No./Qual. of Fixtures  X Ex. Ord. Min  No. of Elec. Outlets  Many X Ave. Few                                           | (11) Heating System:<br>Ground Area = 2176 S<br>Phy/Ab.Phy/Func/Econ<br>Building Areas           | F Floor Area = 2176 SF.<br>/Comb. % Good=82/100/100/82                                                                                                                                                                                                                                                                                                                                                                                                                                                                                                                                                                                                                                                                                                                                                                                                                                                                                                                                                                                                                                                                                                                                                                                                                                                                                                                                                                                                                                                                                                                                                                                                                                                                                                                                                                                                                                                                                                                                                                                                                                                                         |
| Insulation (2) Windows                                            | Basement: 0 S.F.<br>Crawl: 2176 S.F.<br>Slab: 0 S.F.                                                    | Average Fixture(s)  3 Fixture Bath                                                                                     | Stories Exterior 1 Story Siding Other Additions/Adjust                                           | Crawl Space 2,176 Total: 231,698 189,993                                                                                                                                                                                                                                                                                                                                                                                                                                                                                                                                                                                                                                                                                                                                                                                                                                                                                                                                                                                                                                                                                                                                                                                                                                                                                                                                                                                                                                                                                                                                                                                                                                                                                                                                                                                                                                                                                                                                                                                                                                                                                       |
| Many Large<br>X Avg. X Avg.<br>Few Small                          | Height to Joists: 0.0  (8) Basement  Conc. Block                                                        | 2 Fixture Bath<br>Softener, Auto<br>Softener, Manual<br>Solar Water Heat                                               | Water/Sewer 1000 Gal Septic Water Well, 100 Fee                                                  | 1 4,140 3,395<br>et 1 4,943 4,053                                                                                                                                                                                                                                                                                                                                                                                                                                                                                                                                                                                                                                                                                                                                                                                                                                                                                                                                                                                                                                                                                                                                                                                                                                                                                                                                                                                                                                                                                                                                                                                                                                                                                                                                                                                                                                                                                                                                                                                                                                                                                              |
| Wood Sash<br>Metal Sash<br>X Vinyl Sash                           | Poured Conc.<br>Stone<br>Treated Wood                                                                   | No Plumbing<br>Extra Toilet<br>Extra Sink                                                                              | WCP (1 Story) Deck Treated Wood                                                                  | 128 4,948 4,057<br>576 7,056 5,786                                                                                                                                                                                                                                                                                                                                                                                                                                                                                                                                                                                                                                                                                                                                                                                                                                                                                                                                                                                                                                                                                                                                                                                                                                                                                                                                                                                                                                                                                                                                                                                                                                                                                                                                                                                                                                                                                                                                                                                                                                                                                             |
| Double Hung Horiz. Slide X Casement Double Glass Patio Doors      | Concrete Floor  (9) Basement Finish  Recreation SF Living SF                                            | Separate Shower Ceramic Tile Floor Ceramic Tile Wains Ceramic Tub Alcove Vent Fan                                      | Base Cost Common Wall: 1/2 Wa                                                                    | iding Foundation: 18 Inch (Unfinished)  988 28,227 23,146 all 1 -941 -772                                                                                                                                                                                                                                                                                                                                                                                                                                                                                                                                                                                                                                                                                                                                                                                                                                                                                                                                                                                                                                                                                                                                                                                                                                                                                                                                                                                                                                                                                                                                                                                                                                                                                                                                                                                                                                                                                                                                                                                                                                                      |
| Storms & Screens  (3) Roof  X Gable Gambrel                       | Walkout Doors No Floor SF                                                                               | (14) Water/Sewer Public Water Public Sewer                                                                             | Breezeways<br>Frame Wall<br>Notes:                                                               | 192 11,245 9,221 Totals: 291,316 238,879                                                                                                                                                                                                                                                                                                                                                                                                                                                                                                                                                                                                                                                                                                                                                                                                                                                                                                                                                                                                                                                                                                                                                                                                                                                                                                                                                                                                                                                                                                                                                                                                                                                                                                                                                                                                                                                                                                                                                                                                                                                                                       |
| Hip Mansard Shed  X Asphalt Shingle  Chimney: Vinyl               |                                                                                                         | 1 Water Well 1 1000 Gal Septic 2000 Gal Septic Lump Sum Items:                                                         | ECF (HIGG                                                                                        | INS HOUGHTON & WOODLAND ACRES) 0.691 => TCV: 165,065                                                                                                                                                                                                                                                                                                                                                                                                                                                                                                                                                                                                                                                                                                                                                                                                                                                                                                                                                                                                                                                                                                                                                                                                                                                                                                                                                                                                                                                                                                                                                                                                                                                                                                                                                                                                                                                                                                                                                                                                                                                                           |
|                                                                   |                                                                                                         |                                                                                                                        |                                                                                                  |                                                                                                                                                                                                                                                                                                                                                                                                                                                                                                                                                                                                                                                                                                                                                                                                                                                                                                                                                                                                                                                                                                                                                                                                                                                                                                                                                                                                                                                                                                                                                                                                                                                                                                                                                                                                                                                                                                                                                                                                                                                                                                                                |