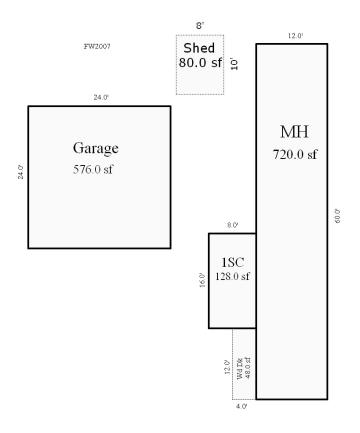

Parcel Number: 72-008-880-001-2000 Jurisdiction: MARKEY TOWNSHIP County: ROSCOMMON

04/07/2022

<sup>\*\*\*</sup> Information herein deemed reliable but not guaranteed\*\*\*

| Building Type                                                     | (3) Roof (cont.)                                                                                        | (11) Heating/Cooling                                                                                                   | (15) Built-ins                                                                                   | (15) Fireplaces (16) Porches/Decks (17) Garage                                                                                                                                                                                                                                                                                                                                                                                                                                                                                                                                                                                                                                                                                                                                                                                                                                                                                                                                                                                                                                                                                                                                                                                                                                                                                                                                                                                                                                                                                                                                                                                                                                                                                                                                                                                                                                                                                                                                                                                                                                                                                 |
|-------------------------------------------------------------------|---------------------------------------------------------------------------------------------------------|------------------------------------------------------------------------------------------------------------------------|--------------------------------------------------------------------------------------------------|--------------------------------------------------------------------------------------------------------------------------------------------------------------------------------------------------------------------------------------------------------------------------------------------------------------------------------------------------------------------------------------------------------------------------------------------------------------------------------------------------------------------------------------------------------------------------------------------------------------------------------------------------------------------------------------------------------------------------------------------------------------------------------------------------------------------------------------------------------------------------------------------------------------------------------------------------------------------------------------------------------------------------------------------------------------------------------------------------------------------------------------------------------------------------------------------------------------------------------------------------------------------------------------------------------------------------------------------------------------------------------------------------------------------------------------------------------------------------------------------------------------------------------------------------------------------------------------------------------------------------------------------------------------------------------------------------------------------------------------------------------------------------------------------------------------------------------------------------------------------------------------------------------------------------------------------------------------------------------------------------------------------------------------------------------------------------------------------------------------------------------|
| X Single Family Mobile Home Town Home Duplex A-Frame X Wood Frame | Eavestrough Insulation 0 Front Overhang 0 Other Overhang (4) Interior  Drywall Plaster Paneled Wood T&G | X Gas Wood Coal Steam  Forced Air w/o Ducts Forced Hot Water Electric Baseboard Elec. Ceil. Radiant Radiant (in-floor) | Appliance Allow. Cook Top Dishwasher Garbage Disposal Bath Heater Vent Fan Hot Tub Unvented Hood | Interior 1 Story Interior 2 Story 2nd/Same Stack Two Sided Exterior 1 Story Prefab 1 Story Prefab 2 Story  Interior 1 Story Exterior 2 Story Prefab 2 Story  Exterior 1 Story Prefab 2 Story  Interior 1 Story Story Interior 2 Story Interior 2 Story Interior 2 Story Interior 1 Story Exterior 2 Story Interior 1 Story Interior 1 Story Interior 2 Story Interior 2 Story Interior 1 Story Interior 2 Story Interior 2 Story Interior 2 Story Interior 2 Story Interior 1 Story Interior 2 Story Interior 3 Story Interior 2 Story Interior 2 Story Interior 3 Story Interior 2 Story Interior 3 Sto |
| Building Style: 1 STORY  Yr Built Remodeled 2004  Condition: Good | Trim & Decoration  Ex X Ord Min  Size of Closets  Lg X Ord Small  Doors: Solid X H.C.                   | Electric Wall Heat Space Heater Wall/Floor Furnace X Forced Heat & Cool Heat Pump No Heating/Cooling                   | Vented Hood Intercom Jacuzzi Tub Jacuzzi repl.Tub Oven Microwave Standard Range                  | Heat Circulator Raised Hearth Wood Stove Direct-Vented Gas  Class: C Effec. Age: 18 Floor Area: 2,176  Finished ?: Auto. Doors: 0 Mech. Doors: 0 Area: 988 % Good: 0 Storage Area: 0 No Conc. Floor: 0                                                                                                                                                                                                                                                                                                                                                                                                                                                                                                                                                                                                                                                                                                                                                                                                                                                                                                                                                                                                                                                                                                                                                                                                                                                                                                                                                                                                                                                                                                                                                                                                                                                                                                                                                                                                                                                                                                                         |
| Room List Basement                                                | (5) Floors Kitchen:                                                                                     | Central Air<br>Wood Furnace                                                                                            | Self Clean Range<br>Sauna<br>Trash Compactor                                                     | Total Base New: 291,316 E.C.F. Bsmnt Garage: Total Depr Cost: 238,879 X 0.691                                                                                                                                                                                                                                                                                                                                                                                                                                                                                                                                                                                                                                                                                                                                                                                                                                                                                                                                                                                                                                                                                                                                                                                                                                                                                                                                                                                                                                                                                                                                                                                                                                                                                                                                                                                                                                                                                                                                                                                                                                                  |
| 1st Floor<br>2nd Floor                                            | Other:<br>Other:                                                                                        | (12) Electric 0 Amps Service                                                                                           | Central Vacuum Security System                                                                   | Estimated T.C.V: 165,065 Carport Area: Roof:                                                                                                                                                                                                                                                                                                                                                                                                                                                                                                                                                                                                                                                                                                                                                                                                                                                                                                                                                                                                                                                                                                                                                                                                                                                                                                                                                                                                                                                                                                                                                                                                                                                                                                                                                                                                                                                                                                                                                                                                                                                                                   |
| Bedrooms   (1) Exterior                                           | (6) Ceilings                                                                                            | No./Qual. of Fixtures  X Ex. Ord. Min  No. of Elec. Outlets  Many X Ave. Few                                           | (11) Heating System:<br>Ground Area = 2176 S<br>Phy/Ab.Phy/Func/Econ<br>Building Areas           | F Floor Area = 2176 SF.<br>/Comb. % Good=82/100/100/82                                                                                                                                                                                                                                                                                                                                                                                                                                                                                                                                                                                                                                                                                                                                                                                                                                                                                                                                                                                                                                                                                                                                                                                                                                                                                                                                                                                                                                                                                                                                                                                                                                                                                                                                                                                                                                                                                                                                                                                                                                                                         |
| Insulation (2) Windows                                            | Basement: 0 S.F.<br>Crawl: 2176 S.F.<br>Slab: 0 S.F.                                                    | Average Fixture(s)  3 Fixture Bath                                                                                     | Stories Exterior 1 Story Siding Other Additions/Adjust                                           | Crawl Space 2,176 Total: 231,698 189,993                                                                                                                                                                                                                                                                                                                                                                                                                                                                                                                                                                                                                                                                                                                                                                                                                                                                                                                                                                                                                                                                                                                                                                                                                                                                                                                                                                                                                                                                                                                                                                                                                                                                                                                                                                                                                                                                                                                                                                                                                                                                                       |
| Many Large<br>X Avg. X Avg.<br>Few Small                          | Height to Joists: 0.0  (8) Basement  Conc. Block                                                        | 2 Fixture Bath<br>Softener, Auto<br>Softener, Manual<br>Solar Water Heat                                               | Water/Sewer 1000 Gal Septic Water Well, 100 Fee                                                  | 1 4,140 3,395<br>et 1 4,943 4,053                                                                                                                                                                                                                                                                                                                                                                                                                                                                                                                                                                                                                                                                                                                                                                                                                                                                                                                                                                                                                                                                                                                                                                                                                                                                                                                                                                                                                                                                                                                                                                                                                                                                                                                                                                                                                                                                                                                                                                                                                                                                                              |
| Wood Sash<br>Metal Sash<br>X Vinyl Sash                           | Poured Conc.<br>Stone<br>Treated Wood                                                                   | No Plumbing<br>Extra Toilet<br>Extra Sink                                                                              | WCP (1 Story) Deck Treated Wood                                                                  | 128 4,948 4,057<br>576 7,056 5,786                                                                                                                                                                                                                                                                                                                                                                                                                                                                                                                                                                                                                                                                                                                                                                                                                                                                                                                                                                                                                                                                                                                                                                                                                                                                                                                                                                                                                                                                                                                                                                                                                                                                                                                                                                                                                                                                                                                                                                                                                                                                                             |
| Double Hung Horiz. Slide X Casement Double Glass Patio Doors      | Concrete Floor  (9) Basement Finish  Recreation SF Living SF                                            | Separate Shower Ceramic Tile Floor Ceramic Tile Wains Ceramic Tub Alcove Vent Fan                                      | Base Cost Common Wall: 1/2 Wa                                                                    | iding Foundation: 18 Inch (Unfinished)  988 28,227 23,146 all 1 -941 -772                                                                                                                                                                                                                                                                                                                                                                                                                                                                                                                                                                                                                                                                                                                                                                                                                                                                                                                                                                                                                                                                                                                                                                                                                                                                                                                                                                                                                                                                                                                                                                                                                                                                                                                                                                                                                                                                                                                                                                                                                                                      |
| Storms & Screens  (3) Roof  X Gable Gambrel                       | Walkout Doors No Floor SF                                                                               | (14) Water/Sewer Public Water Public Sewer                                                                             | Breezeways<br>Frame Wall<br>Notes:                                                               | 192 11,245 9,221 Totals: 291,316 238,879                                                                                                                                                                                                                                                                                                                                                                                                                                                                                                                                                                                                                                                                                                                                                                                                                                                                                                                                                                                                                                                                                                                                                                                                                                                                                                                                                                                                                                                                                                                                                                                                                                                                                                                                                                                                                                                                                                                                                                                                                                                                                       |
| Hip Mansard Shed  X Asphalt Shingle  Chimney: Vinyl               |                                                                                                         | 1 Water Well 1 1000 Gal Septic 2000 Gal Septic Lump Sum Items:                                                         | ECF (HIGG                                                                                        | INS HOUGHTON & WOODLAND ACRES) 0.691 => TCV: 165,065                                                                                                                                                                                                                                                                                                                                                                                                                                                                                                                                                                                                                                                                                                                                                                                                                                                                                                                                                                                                                                                                                                                                                                                                                                                                                                                                                                                                                                                                                                                                                                                                                                                                                                                                                                                                                                                                                                                                                                                                                                                                           |
|                                                                   |                                                                                                         |                                                                                                                        |                                                                                                  |                                                                                                                                                                                                                                                                                                                                                                                                                                                                                                                                                                                                                                                                                                                                                                                                                                                                                                                                                                                                                                                                                                                                                                                                                                                                                                                                                                                                                                                                                                                                                                                                                                                                                                                                                                                                                                                                                                                                                                                                                                                                                                                                |