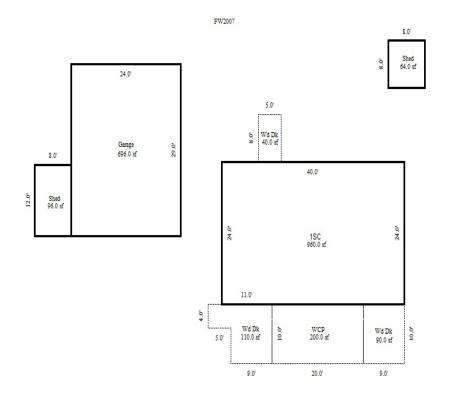

Parcel Number: 72-008-880-001-2000 Jurisdiction: MARKEY TOWNSHIP County: ROSCOMMON

04/07/2022

<sup>\*\*\*</sup> Information herein deemed reliable but not guaranteed\*\*\*

| Building Type                                                     | (3) Roof (cont.)                                                                                        | (11) Heating/Cooling                                                                                                   | (15) Built-ins                                                                                   | (15) Fireplaces (16) Porches/Decks (17) Garage                                                                                                                                                                                                                                                                                                                                                                                                                                                                                                                                                                                                                                                                                                                                                                                                                                                                                                                                                                                                                                                                                                                                                                                                                                                                                                                                                                                                                                                                                                                                                                                                                                                                                                                                                                                                                                                                                                                                                                                                                                                                                 |
|-------------------------------------------------------------------|---------------------------------------------------------------------------------------------------------|------------------------------------------------------------------------------------------------------------------------|--------------------------------------------------------------------------------------------------|--------------------------------------------------------------------------------------------------------------------------------------------------------------------------------------------------------------------------------------------------------------------------------------------------------------------------------------------------------------------------------------------------------------------------------------------------------------------------------------------------------------------------------------------------------------------------------------------------------------------------------------------------------------------------------------------------------------------------------------------------------------------------------------------------------------------------------------------------------------------------------------------------------------------------------------------------------------------------------------------------------------------------------------------------------------------------------------------------------------------------------------------------------------------------------------------------------------------------------------------------------------------------------------------------------------------------------------------------------------------------------------------------------------------------------------------------------------------------------------------------------------------------------------------------------------------------------------------------------------------------------------------------------------------------------------------------------------------------------------------------------------------------------------------------------------------------------------------------------------------------------------------------------------------------------------------------------------------------------------------------------------------------------------------------------------------------------------------------------------------------------|
| X Single Family Mobile Home Town Home Duplex A-Frame X Wood Frame | Eavestrough Insulation 0 Front Overhang 0 Other Overhang (4) Interior  Drywall Plaster Paneled Wood T&G | X Gas Wood Coal Steam  Forced Air w/o Ducts Forced Hot Water Electric Baseboard Elec. Ceil. Radiant Radiant (in-floor) | Appliance Allow. Cook Top Dishwasher Garbage Disposal Bath Heater Vent Fan Hot Tub Unvented Hood | Interior 1 Story Interior 2 Story 2nd/Same Stack Two Sided Exterior 1 Story Prefab 1 Story Prefab 2 Story  Interior 1 Story Exterior 2 Story Prefab 2 Story  Exterior 1 Story Prefab 2 Story  Interior 1 Story Story Interior 2 Story Interior 2 Story Interior 2 Story Interior 1 Story Exterior 2 Story Interior 1 Story Interior 1 Story Interior 2 Story Interior 2 Story Interior 1 Story Interior 2 Story Interior 2 Story Interior 2 Story Interior 2 Story Interior 1 Story Interior 2 Story Interior 3 Story Interior 2 Story Interior 2 Story Interior 3 Story Interior 2 Story Interior 3 Sto |
| Building Style: 1 STORY  Yr Built Remodeled 2004  Condition: Good | Trim & Decoration  Ex X Ord Min  Size of Closets  Lg X Ord Small  Doors: Solid X H.C.                   | Electric Wall Heat Space Heater Wall/Floor Furnace X Forced Heat & Cool Heat Pump No Heating/Cooling                   | Vented Hood Intercom Jacuzzi Tub Jacuzzi repl.Tub Oven Microwave Standard Range                  | Heat Circulator Raised Hearth Wood Stove Direct-Vented Gas  Class: C Effec. Age: 18 Floor Area: 2,176  Finished ?: Auto. Doors: 0 Mech. Doors: 0 Area: 988 % Good: 0 Storage Area: 0 No Conc. Floor: 0                                                                                                                                                                                                                                                                                                                                                                                                                                                                                                                                                                                                                                                                                                                                                                                                                                                                                                                                                                                                                                                                                                                                                                                                                                                                                                                                                                                                                                                                                                                                                                                                                                                                                                                                                                                                                                                                                                                         |
| Room List Basement                                                | (5) Floors Kitchen:                                                                                     | Central Air<br>Wood Furnace                                                                                            | Self Clean Range<br>Sauna<br>Trash Compactor                                                     | Total Base New: 291,316 E.C.F. Bsmnt Garage: Total Depr Cost: 238,879 X 0.691                                                                                                                                                                                                                                                                                                                                                                                                                                                                                                                                                                                                                                                                                                                                                                                                                                                                                                                                                                                                                                                                                                                                                                                                                                                                                                                                                                                                                                                                                                                                                                                                                                                                                                                                                                                                                                                                                                                                                                                                                                                  |
| 1st Floor<br>2nd Floor                                            | Other:<br>Other:                                                                                        | (12) Electric 0 Amps Service                                                                                           | Central Vacuum Security System                                                                   | Estimated T.C.V: 165,065 Carport Area: Roof:                                                                                                                                                                                                                                                                                                                                                                                                                                                                                                                                                                                                                                                                                                                                                                                                                                                                                                                                                                                                                                                                                                                                                                                                                                                                                                                                                                                                                                                                                                                                                                                                                                                                                                                                                                                                                                                                                                                                                                                                                                                                                   |
| Bedrooms   (1) Exterior                                           | (6) Ceilings                                                                                            | No./Qual. of Fixtures  X Ex. Ord. Min  No. of Elec. Outlets  Many X Ave. Few                                           | (11) Heating System:<br>Ground Area = 2176 S<br>Phy/Ab.Phy/Func/Econ<br>Building Areas           | F Floor Area = 2176 SF.<br>/Comb. % Good=82/100/100/82                                                                                                                                                                                                                                                                                                                                                                                                                                                                                                                                                                                                                                                                                                                                                                                                                                                                                                                                                                                                                                                                                                                                                                                                                                                                                                                                                                                                                                                                                                                                                                                                                                                                                                                                                                                                                                                                                                                                                                                                                                                                         |
| Insulation (2) Windows                                            | Basement: 0 S.F.<br>Crawl: 2176 S.F.<br>Slab: 0 S.F.                                                    | Average Fixture(s)  3 Fixture Bath                                                                                     | Stories Exterior 1 Story Siding Other Additions/Adjust                                           | Crawl Space 2,176 Total: 231,698 189,993                                                                                                                                                                                                                                                                                                                                                                                                                                                                                                                                                                                                                                                                                                                                                                                                                                                                                                                                                                                                                                                                                                                                                                                                                                                                                                                                                                                                                                                                                                                                                                                                                                                                                                                                                                                                                                                                                                                                                                                                                                                                                       |
| Many Large<br>X Avg. X Avg.<br>Few Small                          | Height to Joists: 0.0  (8) Basement  Conc. Block                                                        | 2 Fixture Bath<br>Softener, Auto<br>Softener, Manual<br>Solar Water Heat                                               | Water/Sewer 1000 Gal Septic Water Well, 100 Fee                                                  | 1 4,140 3,395<br>et 1 4,943 4,053                                                                                                                                                                                                                                                                                                                                                                                                                                                                                                                                                                                                                                                                                                                                                                                                                                                                                                                                                                                                                                                                                                                                                                                                                                                                                                                                                                                                                                                                                                                                                                                                                                                                                                                                                                                                                                                                                                                                                                                                                                                                                              |
| Wood Sash<br>Metal Sash<br>X Vinyl Sash                           | Poured Conc.<br>Stone<br>Treated Wood                                                                   | No Plumbing<br>Extra Toilet<br>Extra Sink                                                                              | WCP (1 Story) Deck Treated Wood                                                                  | 128 4,948 4,057<br>576 7,056 5,786                                                                                                                                                                                                                                                                                                                                                                                                                                                                                                                                                                                                                                                                                                                                                                                                                                                                                                                                                                                                                                                                                                                                                                                                                                                                                                                                                                                                                                                                                                                                                                                                                                                                                                                                                                                                                                                                                                                                                                                                                                                                                             |
| Double Hung Horiz. Slide X Casement Double Glass Patio Doors      | Concrete Floor  (9) Basement Finish  Recreation SF Living SF                                            | Separate Shower Ceramic Tile Floor Ceramic Tile Wains Ceramic Tub Alcove Vent Fan                                      | Base Cost Common Wall: 1/2 Wa                                                                    | iding Foundation: 18 Inch (Unfinished)  988 28,227 23,146 all 1 -941 -772                                                                                                                                                                                                                                                                                                                                                                                                                                                                                                                                                                                                                                                                                                                                                                                                                                                                                                                                                                                                                                                                                                                                                                                                                                                                                                                                                                                                                                                                                                                                                                                                                                                                                                                                                                                                                                                                                                                                                                                                                                                      |
| Storms & Screens  (3) Roof  X Gable Gambrel                       | Walkout Doors No Floor SF                                                                               | (14) Water/Sewer Public Water Public Sewer                                                                             | Breezeways<br>Frame Wall<br>Notes:                                                               | 192 11,245 9,221 Totals: 291,316 238,879                                                                                                                                                                                                                                                                                                                                                                                                                                                                                                                                                                                                                                                                                                                                                                                                                                                                                                                                                                                                                                                                                                                                                                                                                                                                                                                                                                                                                                                                                                                                                                                                                                                                                                                                                                                                                                                                                                                                                                                                                                                                                       |
| Hip Mansard Shed  X Asphalt Shingle  Chimney: Vinyl               |                                                                                                         | 1 Water Well 1 1000 Gal Septic 2000 Gal Septic Lump Sum Items:                                                         | ECF (HIGG                                                                                        | INS HOUGHTON & WOODLAND ACRES) 0.691 => TCV: 165,065                                                                                                                                                                                                                                                                                                                                                                                                                                                                                                                                                                                                                                                                                                                                                                                                                                                                                                                                                                                                                                                                                                                                                                                                                                                                                                                                                                                                                                                                                                                                                                                                                                                                                                                                                                                                                                                                                                                                                                                                                                                                           |
|                                                                   |                                                                                                         |                                                                                                                        |                                                                                                  |                                                                                                                                                                                                                                                                                                                                                                                                                                                                                                                                                                                                                                                                                                                                                                                                                                                                                                                                                                                                                                                                                                                                                                                                                                                                                                                                                                                                                                                                                                                                                                                                                                                                                                                                                                                                                                                                                                                                                                                                                                                                                                                                |