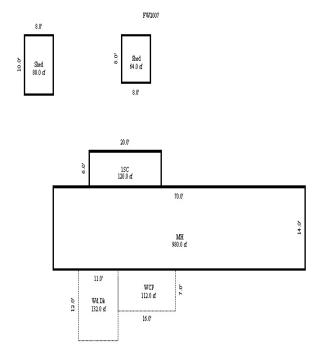

Parcel Number: 72-008-880-001-2000 Jurisdiction: MARKEY TOWNSHIP County: ROSCOMMON

04/07/2022

<sup>\*\*\*</sup> Information herein deemed reliable but not guaranteed\*\*\*

| Building Type                                                     | (3) Roof (cont.)                                                                                        | (11) Heating/Cooling                                                                                                   | (15) Built-ins                                                                                   | (15) Fireplaces (16) Porches/Decks (17) Garage                                                                                                                                                                                                                                                                                                                                                                                                                                                                                                                                                                                                                                                                                                                                                                                                                                                                                                                                                                                                                                                                                                                                                                                                                                                                                                                                                                                                                                                                                                                                                                                                                                                                                                                                                                                                                                                                                                                                                                                                                                                                                 |
|-------------------------------------------------------------------|---------------------------------------------------------------------------------------------------------|------------------------------------------------------------------------------------------------------------------------|--------------------------------------------------------------------------------------------------|--------------------------------------------------------------------------------------------------------------------------------------------------------------------------------------------------------------------------------------------------------------------------------------------------------------------------------------------------------------------------------------------------------------------------------------------------------------------------------------------------------------------------------------------------------------------------------------------------------------------------------------------------------------------------------------------------------------------------------------------------------------------------------------------------------------------------------------------------------------------------------------------------------------------------------------------------------------------------------------------------------------------------------------------------------------------------------------------------------------------------------------------------------------------------------------------------------------------------------------------------------------------------------------------------------------------------------------------------------------------------------------------------------------------------------------------------------------------------------------------------------------------------------------------------------------------------------------------------------------------------------------------------------------------------------------------------------------------------------------------------------------------------------------------------------------------------------------------------------------------------------------------------------------------------------------------------------------------------------------------------------------------------------------------------------------------------------------------------------------------------------|
| X Single Family Mobile Home Town Home Duplex A-Frame X Wood Frame | Eavestrough Insulation 0 Front Overhang 0 Other Overhang (4) Interior  Drywall Plaster Paneled Wood T&G | X Gas Wood Coal Steam  Forced Air w/o Ducts Forced Hot Water Electric Baseboard Elec. Ceil. Radiant Radiant (in-floor) | Appliance Allow. Cook Top Dishwasher Garbage Disposal Bath Heater Vent Fan Hot Tub Unvented Hood | Interior 1 Story Interior 2 Story 2nd/Same Stack Two Sided Exterior 1 Story Prefab 1 Story Prefab 2 Story  Interior 1 Story Exterior 2 Story Prefab 2 Story  Exterior 1 Story Prefab 2 Story  Interior 1 Story Story Interior 2 Story Interior 2 Story Interior 2 Story Interior 1 Story Exterior 2 Story Interior 1 Story Interior 1 Story Interior 2 Story Interior 2 Story Interior 1 Story Interior 2 Story Interior 2 Story Interior 2 Story Interior 2 Story Interior 1 Story Interior 2 Story Interior 3 Story Interior 2 Story Interior 2 Story Interior 3 Story Interior 2 Story Interior 3 Sto |
| Building Style: 1 STORY  Yr Built Remodeled 2004  Condition: Good | Trim & Decoration  Ex X Ord Min  Size of Closets  Lg X Ord Small  Doors: Solid X H.C.                   | Electric Wall Heat Space Heater Wall/Floor Furnace X Forced Heat & Cool Heat Pump No Heating/Cooling                   | Vented Hood Intercom Jacuzzi Tub Jacuzzi repl.Tub Oven Microwave Standard Range                  | Heat Circulator Raised Hearth Wood Stove Direct-Vented Gas  Class: C Effec. Age: 18 Floor Area: 2,176  Finished ?: Auto. Doors: 0 Mech. Doors: 0 Area: 988 % Good: 0 Storage Area: 0 No Conc. Floor: 0                                                                                                                                                                                                                                                                                                                                                                                                                                                                                                                                                                                                                                                                                                                                                                                                                                                                                                                                                                                                                                                                                                                                                                                                                                                                                                                                                                                                                                                                                                                                                                                                                                                                                                                                                                                                                                                                                                                         |
| Room List Basement                                                | (5) Floors Kitchen:                                                                                     | Central Air<br>Wood Furnace                                                                                            | Self Clean Range<br>Sauna<br>Trash Compactor                                                     | Total Base New: 291,316 E.C.F. Bsmnt Garage: Total Depr Cost: 238,879 X 0.691                                                                                                                                                                                                                                                                                                                                                                                                                                                                                                                                                                                                                                                                                                                                                                                                                                                                                                                                                                                                                                                                                                                                                                                                                                                                                                                                                                                                                                                                                                                                                                                                                                                                                                                                                                                                                                                                                                                                                                                                                                                  |
| 1st Floor<br>2nd Floor                                            | Other:<br>Other:                                                                                        | (12) Electric 0 Amps Service                                                                                           | Central Vacuum Security System                                                                   | Estimated T.C.V: 165,065 Carport Area: Roof:                                                                                                                                                                                                                                                                                                                                                                                                                                                                                                                                                                                                                                                                                                                                                                                                                                                                                                                                                                                                                                                                                                                                                                                                                                                                                                                                                                                                                                                                                                                                                                                                                                                                                                                                                                                                                                                                                                                                                                                                                                                                                   |
| Bedrooms   (1) Exterior                                           | (6) Ceilings                                                                                            | No./Qual. of Fixtures  X Ex. Ord. Min  No. of Elec. Outlets  Many X Ave. Few                                           | (11) Heating System:<br>Ground Area = 2176 S<br>Phy/Ab.Phy/Func/Econ<br>Building Areas           | F Floor Area = 2176 SF.<br>/Comb. % Good=82/100/100/82                                                                                                                                                                                                                                                                                                                                                                                                                                                                                                                                                                                                                                                                                                                                                                                                                                                                                                                                                                                                                                                                                                                                                                                                                                                                                                                                                                                                                                                                                                                                                                                                                                                                                                                                                                                                                                                                                                                                                                                                                                                                         |
| Insulation (2) Windows                                            | Basement: 0 S.F.<br>Crawl: 2176 S.F.<br>Slab: 0 S.F.                                                    | Average Fixture(s)  3 Fixture Bath                                                                                     | Stories Exterior 1 Story Siding Other Additions/Adjust                                           | Crawl Space 2,176 Total: 231,698 189,993                                                                                                                                                                                                                                                                                                                                                                                                                                                                                                                                                                                                                                                                                                                                                                                                                                                                                                                                                                                                                                                                                                                                                                                                                                                                                                                                                                                                                                                                                                                                                                                                                                                                                                                                                                                                                                                                                                                                                                                                                                                                                       |
| Many Large<br>X Avg. X Avg.<br>Few Small                          | Height to Joists: 0.0  (8) Basement  Conc. Block                                                        | 2 Fixture Bath<br>Softener, Auto<br>Softener, Manual<br>Solar Water Heat                                               | Water/Sewer 1000 Gal Septic Water Well, 100 Fee                                                  | 1 4,140 3,395<br>et 1 4,943 4,053                                                                                                                                                                                                                                                                                                                                                                                                                                                                                                                                                                                                                                                                                                                                                                                                                                                                                                                                                                                                                                                                                                                                                                                                                                                                                                                                                                                                                                                                                                                                                                                                                                                                                                                                                                                                                                                                                                                                                                                                                                                                                              |
| Wood Sash<br>Metal Sash<br>X Vinyl Sash                           | Poured Conc.<br>Stone<br>Treated Wood                                                                   | No Plumbing<br>Extra Toilet<br>Extra Sink                                                                              | WCP (1 Story) Deck Treated Wood                                                                  | 128 4,948 4,057<br>576 7,056 5,786                                                                                                                                                                                                                                                                                                                                                                                                                                                                                                                                                                                                                                                                                                                                                                                                                                                                                                                                                                                                                                                                                                                                                                                                                                                                                                                                                                                                                                                                                                                                                                                                                                                                                                                                                                                                                                                                                                                                                                                                                                                                                             |
| Double Hung Horiz. Slide X Casement Double Glass Patio Doors      | Concrete Floor  (9) Basement Finish  Recreation SF Living SF                                            | Separate Shower Ceramic Tile Floor Ceramic Tile Wains Ceramic Tub Alcove Vent Fan                                      | Base Cost Common Wall: 1/2 Wa                                                                    | iding Foundation: 18 Inch (Unfinished)  988 28,227 23,146 all 1 -941 -772                                                                                                                                                                                                                                                                                                                                                                                                                                                                                                                                                                                                                                                                                                                                                                                                                                                                                                                                                                                                                                                                                                                                                                                                                                                                                                                                                                                                                                                                                                                                                                                                                                                                                                                                                                                                                                                                                                                                                                                                                                                      |
| Storms & Screens  (3) Roof  X Gable Gambrel                       | Walkout Doors No Floor SF                                                                               | (14) Water/Sewer Public Water Public Sewer                                                                             | Breezeways<br>Frame Wall<br>Notes:                                                               | 192 11,245 9,221 Totals: 291,316 238,879                                                                                                                                                                                                                                                                                                                                                                                                                                                                                                                                                                                                                                                                                                                                                                                                                                                                                                                                                                                                                                                                                                                                                                                                                                                                                                                                                                                                                                                                                                                                                                                                                                                                                                                                                                                                                                                                                                                                                                                                                                                                                       |
| Hip Mansard Shed  X Asphalt Shingle  Chimney: Vinyl               |                                                                                                         | 1 Water Well 1 1000 Gal Septic 2000 Gal Septic Lump Sum Items:                                                         | ECF (HIGG                                                                                        | INS HOUGHTON & WOODLAND ACRES) 0.691 => TCV: 165,065                                                                                                                                                                                                                                                                                                                                                                                                                                                                                                                                                                                                                                                                                                                                                                                                                                                                                                                                                                                                                                                                                                                                                                                                                                                                                                                                                                                                                                                                                                                                                                                                                                                                                                                                                                                                                                                                                                                                                                                                                                                                           |
|                                                                   |                                                                                                         |                                                                                                                        |                                                                                                  |                                                                                                                                                                                                                                                                                                                                                                                                                                                                                                                                                                                                                                                                                                                                                                                                                                                                                                                                                                                                                                                                                                                                                                                                                                                                                                                                                                                                                                                                                                                                                                                                                                                                                                                                                                                                                                                                                                                                                                                                                                                                                                                                |