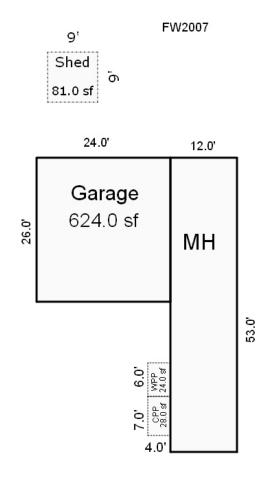

Parcel Number: 72-008-880-001-2000 Jurisdiction: MARKEY TOWNSHIP County: ROSCOMMON

04/07/2022

<sup>\*\*\*</sup> Information herein deemed reliable but not guaranteed\*\*\*

| Building Type                                                     | (3) Roof (cont.)                                                                                        | (11) Heating/Cooling                                                                                                   | (15) Built-ins                                                                                   | (15) Fireplaces (16) Porches/Decks (17) Garage                                                                                                                                                                                                                                                                                                                                                                                                                                                                                                                                                                                                                                                                                                                                                                                                                                                                                                                                                                                                                                                                                                                                                                                                                                                                                                                                                                                                                                                                                                                                                                                                                                                                                                                                                                                                                                                                                                                                                                                                                                                                                 |
|-------------------------------------------------------------------|---------------------------------------------------------------------------------------------------------|------------------------------------------------------------------------------------------------------------------------|--------------------------------------------------------------------------------------------------|--------------------------------------------------------------------------------------------------------------------------------------------------------------------------------------------------------------------------------------------------------------------------------------------------------------------------------------------------------------------------------------------------------------------------------------------------------------------------------------------------------------------------------------------------------------------------------------------------------------------------------------------------------------------------------------------------------------------------------------------------------------------------------------------------------------------------------------------------------------------------------------------------------------------------------------------------------------------------------------------------------------------------------------------------------------------------------------------------------------------------------------------------------------------------------------------------------------------------------------------------------------------------------------------------------------------------------------------------------------------------------------------------------------------------------------------------------------------------------------------------------------------------------------------------------------------------------------------------------------------------------------------------------------------------------------------------------------------------------------------------------------------------------------------------------------------------------------------------------------------------------------------------------------------------------------------------------------------------------------------------------------------------------------------------------------------------------------------------------------------------------|
| X Single Family Mobile Home Town Home Duplex A-Frame X Wood Frame | Eavestrough Insulation 0 Front Overhang 0 Other Overhang (4) Interior  Drywall Plaster Paneled Wood T&G | X Gas Wood Coal Steam  Forced Air w/o Ducts Forced Hot Water Electric Baseboard Elec. Ceil. Radiant Radiant (in-floor) | Appliance Allow. Cook Top Dishwasher Garbage Disposal Bath Heater Vent Fan Hot Tub Unvented Hood | Interior 1 Story Interior 2 Story 2nd/Same Stack Two Sided Exterior 1 Story Prefab 1 Story Prefab 2 Story  Interior 1 Story Exterior 2 Story Prefab 2 Story  Exterior 1 Story Prefab 2 Story  Interior 1 Story Story Interior 2 Story Interior 2 Story Interior 2 Story Interior 1 Story Exterior 2 Story Interior 1 Story Interior 1 Story Interior 2 Story Interior 2 Story Interior 1 Story Interior 2 Story Interior 2 Story Interior 2 Story Interior 2 Story Interior 1 Story Interior 2 Story Interior 3 Story Interior 2 Story Interior 2 Story Interior 3 Story Interior 2 Story Interior 3 Sto |
| Building Style: 1 STORY  Yr Built Remodeled 2004  Condition: Good | Trim & Decoration  Ex X Ord Min  Size of Closets  Lg X Ord Small  Doors: Solid X H.C.                   | Electric Wall Heat Space Heater Wall/Floor Furnace X Forced Heat & Cool Heat Pump No Heating/Cooling                   | Vented Hood Intercom Jacuzzi Tub Jacuzzi repl.Tub Oven Microwave Standard Range                  | Heat Circulator Raised Hearth Wood Stove Direct-Vented Gas  Class: C Effec. Age: 18 Floor Area: 2,176  Finished ?: Auto. Doors: 0 Mech. Doors: 0 Area: 988 % Good: 0 Storage Area: 0 No Conc. Floor: 0                                                                                                                                                                                                                                                                                                                                                                                                                                                                                                                                                                                                                                                                                                                                                                                                                                                                                                                                                                                                                                                                                                                                                                                                                                                                                                                                                                                                                                                                                                                                                                                                                                                                                                                                                                                                                                                                                                                         |
| Room List Basement                                                | (5) Floors Kitchen:                                                                                     | Central Air<br>Wood Furnace                                                                                            | Self Clean Range<br>Sauna<br>Trash Compactor                                                     | Total Base New: 291,316 E.C.F. Bsmnt Garage: Total Depr Cost: 238,879 X 0.691                                                                                                                                                                                                                                                                                                                                                                                                                                                                                                                                                                                                                                                                                                                                                                                                                                                                                                                                                                                                                                                                                                                                                                                                                                                                                                                                                                                                                                                                                                                                                                                                                                                                                                                                                                                                                                                                                                                                                                                                                                                  |
| 1st Floor<br>2nd Floor                                            | Other:<br>Other:                                                                                        | (12) Electric 0 Amps Service                                                                                           | Central Vacuum Security System                                                                   | Estimated T.C.V: 165,065 Carport Area: Roof:                                                                                                                                                                                                                                                                                                                                                                                                                                                                                                                                                                                                                                                                                                                                                                                                                                                                                                                                                                                                                                                                                                                                                                                                                                                                                                                                                                                                                                                                                                                                                                                                                                                                                                                                                                                                                                                                                                                                                                                                                                                                                   |
| Bedrooms   (1) Exterior                                           | (6) Ceilings                                                                                            | No./Qual. of Fixtures  X Ex. Ord. Min  No. of Elec. Outlets  Many X Ave. Few                                           | (11) Heating System:<br>Ground Area = 2176 S<br>Phy/Ab.Phy/Func/Econ<br>Building Areas           | F Floor Area = 2176 SF.<br>/Comb. % Good=82/100/100/82                                                                                                                                                                                                                                                                                                                                                                                                                                                                                                                                                                                                                                                                                                                                                                                                                                                                                                                                                                                                                                                                                                                                                                                                                                                                                                                                                                                                                                                                                                                                                                                                                                                                                                                                                                                                                                                                                                                                                                                                                                                                         |
| Insulation (2) Windows                                            | Basement: 0 S.F.<br>Crawl: 2176 S.F.<br>Slab: 0 S.F.                                                    | Average Fixture(s)  3 Fixture Bath                                                                                     | Stories Exterior 1 Story Siding Other Additions/Adjust                                           | Crawl Space 2,176 Total: 231,698 189,993                                                                                                                                                                                                                                                                                                                                                                                                                                                                                                                                                                                                                                                                                                                                                                                                                                                                                                                                                                                                                                                                                                                                                                                                                                                                                                                                                                                                                                                                                                                                                                                                                                                                                                                                                                                                                                                                                                                                                                                                                                                                                       |
| Many Large<br>X Avg. X Avg.<br>Few Small                          | Height to Joists: 0.0  (8) Basement  Conc. Block                                                        | 2 Fixture Bath<br>Softener, Auto<br>Softener, Manual<br>Solar Water Heat                                               | Water/Sewer 1000 Gal Septic Water Well, 100 Fee                                                  | 1 4,140 3,395<br>et 1 4,943 4,053                                                                                                                                                                                                                                                                                                                                                                                                                                                                                                                                                                                                                                                                                                                                                                                                                                                                                                                                                                                                                                                                                                                                                                                                                                                                                                                                                                                                                                                                                                                                                                                                                                                                                                                                                                                                                                                                                                                                                                                                                                                                                              |
| Wood Sash<br>Metal Sash<br>X Vinyl Sash                           | Poured Conc.<br>Stone<br>Treated Wood                                                                   | No Plumbing<br>Extra Toilet<br>Extra Sink                                                                              | WCP (1 Story) Deck Treated Wood                                                                  | 128 4,948 4,057<br>576 7,056 5,786                                                                                                                                                                                                                                                                                                                                                                                                                                                                                                                                                                                                                                                                                                                                                                                                                                                                                                                                                                                                                                                                                                                                                                                                                                                                                                                                                                                                                                                                                                                                                                                                                                                                                                                                                                                                                                                                                                                                                                                                                                                                                             |
| Double Hung Horiz. Slide X Casement Double Glass Patio Doors      | Concrete Floor  (9) Basement Finish  Recreation SF Living SF                                            | Separate Shower Ceramic Tile Floor Ceramic Tile Wains Ceramic Tub Alcove Vent Fan                                      | Base Cost Common Wall: 1/2 Wa                                                                    | iding Foundation: 18 Inch (Unfinished)  988 28,227 23,146 all 1 -941 -772                                                                                                                                                                                                                                                                                                                                                                                                                                                                                                                                                                                                                                                                                                                                                                                                                                                                                                                                                                                                                                                                                                                                                                                                                                                                                                                                                                                                                                                                                                                                                                                                                                                                                                                                                                                                                                                                                                                                                                                                                                                      |
| Storms & Screens  (3) Roof  X Gable Gambrel                       | Walkout Doors No Floor SF                                                                               | (14) Water/Sewer Public Water Public Sewer                                                                             | Breezeways<br>Frame Wall<br>Notes:                                                               | 192 11,245 9,221 Totals: 291,316 238,879                                                                                                                                                                                                                                                                                                                                                                                                                                                                                                                                                                                                                                                                                                                                                                                                                                                                                                                                                                                                                                                                                                                                                                                                                                                                                                                                                                                                                                                                                                                                                                                                                                                                                                                                                                                                                                                                                                                                                                                                                                                                                       |
| Hip Mansard Shed  X Asphalt Shingle  Chimney: Vinyl               |                                                                                                         | 1 Water Well 1 1000 Gal Septic 2000 Gal Septic Lump Sum Items:                                                         | ECF (HIGG                                                                                        | INS HOUGHTON & WOODLAND ACRES) 0.691 => TCV: 165,065                                                                                                                                                                                                                                                                                                                                                                                                                                                                                                                                                                                                                                                                                                                                                                                                                                                                                                                                                                                                                                                                                                                                                                                                                                                                                                                                                                                                                                                                                                                                                                                                                                                                                                                                                                                                                                                                                                                                                                                                                                                                           |
|                                                                   |                                                                                                         |                                                                                                                        |                                                                                                  |                                                                                                                                                                                                                                                                                                                                                                                                                                                                                                                                                                                                                                                                                                                                                                                                                                                                                                                                                                                                                                                                                                                                                                                                                                                                                                                                                                                                                                                                                                                                                                                                                                                                                                                                                                                                                                                                                                                                                                                                                                                                                                                                |