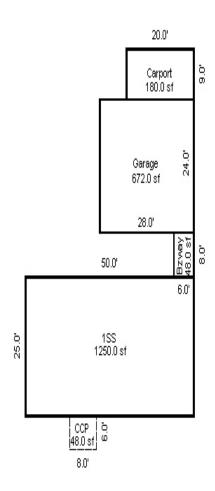

Parcel Number: 72-008-880-001-2000 Jurisdiction: MARKEY TOWNSHIP County: ROSCOMMON

04/07/2022

<sup>\*\*\*</sup> Information herein deemed reliable but not guaranteed\*\*\*

| Building Type                                                     | (3) Roof (cont.)                                                                                        | (11) Heating/Cooling                                                                                                   | (15) Built-ins                                                                                   | (15) Fireplaces (16) Porches/Decks (17) Garage                                                                                                                                                                                                                                                                                                                                                                                                                                                                                                                                                                                                                                                                                                                                                                                                                                                                                                                                                                                                                                                                                                                                                                                                                                                                                                                                                                                                                                                                                                                                                                                                                                                                                                                                                                                                                                                                                                                                                                                                                                                                                 |
|-------------------------------------------------------------------|---------------------------------------------------------------------------------------------------------|------------------------------------------------------------------------------------------------------------------------|--------------------------------------------------------------------------------------------------|--------------------------------------------------------------------------------------------------------------------------------------------------------------------------------------------------------------------------------------------------------------------------------------------------------------------------------------------------------------------------------------------------------------------------------------------------------------------------------------------------------------------------------------------------------------------------------------------------------------------------------------------------------------------------------------------------------------------------------------------------------------------------------------------------------------------------------------------------------------------------------------------------------------------------------------------------------------------------------------------------------------------------------------------------------------------------------------------------------------------------------------------------------------------------------------------------------------------------------------------------------------------------------------------------------------------------------------------------------------------------------------------------------------------------------------------------------------------------------------------------------------------------------------------------------------------------------------------------------------------------------------------------------------------------------------------------------------------------------------------------------------------------------------------------------------------------------------------------------------------------------------------------------------------------------------------------------------------------------------------------------------------------------------------------------------------------------------------------------------------------------|
| X Single Family Mobile Home Town Home Duplex A-Frame X Wood Frame | Eavestrough Insulation 0 Front Overhang 0 Other Overhang (4) Interior  Drywall Plaster Paneled Wood T&G | X Gas Wood Coal Steam  Forced Air w/o Ducts Forced Hot Water Electric Baseboard Elec. Ceil. Radiant Radiant (in-floor) | Appliance Allow. Cook Top Dishwasher Garbage Disposal Bath Heater Vent Fan Hot Tub Unvented Hood | Interior 1 Story Interior 2 Story 2nd/Same Stack Two Sided Exterior 1 Story Prefab 1 Story Prefab 2 Story  Interior 1 Story Exterior 2 Story Prefab 2 Story  Exterior 1 Story Prefab 2 Story  Interior 1 Story Story Interior 2 Story Interior 2 Story Interior 2 Story Interior 1 Story Exterior 2 Story Interior 1 Story Interior 1 Story Interior 2 Story Interior 2 Story Interior 1 Story Interior 2 Story Interior 2 Story Interior 2 Story Interior 2 Story Interior 1 Story Interior 2 Story Interior 3 Story Interior 2 Story Interior 2 Story Interior 3 Story Interior 2 Story Interior 3 Sto |
| Building Style: 1 STORY  Yr Built Remodeled 2004  Condition: Good | Trim & Decoration  Ex X Ord Min  Size of Closets  Lg X Ord Small  Doors: Solid X H.C.                   | Electric Wall Heat Space Heater Wall/Floor Furnace X Forced Heat & Cool Heat Pump No Heating/Cooling                   | Vented Hood Intercom Jacuzzi Tub Jacuzzi repl.Tub Oven Microwave Standard Range                  | Heat Circulator Raised Hearth Wood Stove Direct-Vented Gas  Class: C Effec. Age: 18 Floor Area: 2,176  Finished ?: Auto. Doors: 0 Mech. Doors: 0 Area: 988 % Good: 0 Storage Area: 0 No Conc. Floor: 0                                                                                                                                                                                                                                                                                                                                                                                                                                                                                                                                                                                                                                                                                                                                                                                                                                                                                                                                                                                                                                                                                                                                                                                                                                                                                                                                                                                                                                                                                                                                                                                                                                                                                                                                                                                                                                                                                                                         |
| Room List Basement                                                | (5) Floors Kitchen:                                                                                     | Central Air<br>Wood Furnace                                                                                            | Self Clean Range<br>Sauna<br>Trash Compactor                                                     | Total Base New: 291,316 E.C.F. Bsmnt Garage: Total Depr Cost: 238,879 X 0.691                                                                                                                                                                                                                                                                                                                                                                                                                                                                                                                                                                                                                                                                                                                                                                                                                                                                                                                                                                                                                                                                                                                                                                                                                                                                                                                                                                                                                                                                                                                                                                                                                                                                                                                                                                                                                                                                                                                                                                                                                                                  |
| 1st Floor<br>2nd Floor                                            | Other:<br>Other:                                                                                        | (12) Electric 0 Amps Service                                                                                           | Central Vacuum Security System                                                                   | Estimated T.C.V: 165,065 Carport Area: Roof:                                                                                                                                                                                                                                                                                                                                                                                                                                                                                                                                                                                                                                                                                                                                                                                                                                                                                                                                                                                                                                                                                                                                                                                                                                                                                                                                                                                                                                                                                                                                                                                                                                                                                                                                                                                                                                                                                                                                                                                                                                                                                   |
| Bedrooms   (1) Exterior                                           | (6) Ceilings                                                                                            | No./Qual. of Fixtures  X Ex. Ord. Min  No. of Elec. Outlets  Many X Ave. Few                                           | (11) Heating System:<br>Ground Area = 2176 S<br>Phy/Ab.Phy/Func/Econ<br>Building Areas           | F Floor Area = 2176 SF.<br>/Comb. % Good=82/100/100/82                                                                                                                                                                                                                                                                                                                                                                                                                                                                                                                                                                                                                                                                                                                                                                                                                                                                                                                                                                                                                                                                                                                                                                                                                                                                                                                                                                                                                                                                                                                                                                                                                                                                                                                                                                                                                                                                                                                                                                                                                                                                         |
| Insulation (2) Windows                                            | Basement: 0 S.F.<br>Crawl: 2176 S.F.<br>Slab: 0 S.F.                                                    | Average Fixture(s)  3 Fixture Bath                                                                                     | Stories Exterior 1 Story Siding Other Additions/Adjust                                           | Crawl Space 2,176 Total: 231,698 189,993                                                                                                                                                                                                                                                                                                                                                                                                                                                                                                                                                                                                                                                                                                                                                                                                                                                                                                                                                                                                                                                                                                                                                                                                                                                                                                                                                                                                                                                                                                                                                                                                                                                                                                                                                                                                                                                                                                                                                                                                                                                                                       |
| Many Large<br>X Avg. X Avg.<br>Few Small                          | Height to Joists: 0.0  (8) Basement  Conc. Block                                                        | 2 Fixture Bath<br>Softener, Auto<br>Softener, Manual<br>Solar Water Heat                                               | Water/Sewer 1000 Gal Septic Water Well, 100 Fee                                                  | 1 4,140 3,395<br>et 1 4,943 4,053                                                                                                                                                                                                                                                                                                                                                                                                                                                                                                                                                                                                                                                                                                                                                                                                                                                                                                                                                                                                                                                                                                                                                                                                                                                                                                                                                                                                                                                                                                                                                                                                                                                                                                                                                                                                                                                                                                                                                                                                                                                                                              |
| Wood Sash<br>Metal Sash<br>X Vinyl Sash                           | Poured Conc.<br>Stone<br>Treated Wood                                                                   | No Plumbing<br>Extra Toilet<br>Extra Sink                                                                              | WCP (1 Story) Deck Treated Wood                                                                  | 128 4,948 4,057<br>576 7,056 5,786                                                                                                                                                                                                                                                                                                                                                                                                                                                                                                                                                                                                                                                                                                                                                                                                                                                                                                                                                                                                                                                                                                                                                                                                                                                                                                                                                                                                                                                                                                                                                                                                                                                                                                                                                                                                                                                                                                                                                                                                                                                                                             |
| Double Hung Horiz. Slide X Casement Double Glass Patio Doors      | Concrete Floor  (9) Basement Finish  Recreation SF Living SF                                            | Separate Shower Ceramic Tile Floor Ceramic Tile Wains Ceramic Tub Alcove Vent Fan                                      | Base Cost Common Wall: 1/2 Wa                                                                    | iding Foundation: 18 Inch (Unfinished)  988 28,227 23,146 all 1 -941 -772                                                                                                                                                                                                                                                                                                                                                                                                                                                                                                                                                                                                                                                                                                                                                                                                                                                                                                                                                                                                                                                                                                                                                                                                                                                                                                                                                                                                                                                                                                                                                                                                                                                                                                                                                                                                                                                                                                                                                                                                                                                      |
| Storms & Screens  (3) Roof  X Gable Gambrel                       | Walkout Doors No Floor SF                                                                               | (14) Water/Sewer Public Water Public Sewer                                                                             | Breezeways<br>Frame Wall<br>Notes:                                                               | 192 11,245 9,221 Totals: 291,316 238,879                                                                                                                                                                                                                                                                                                                                                                                                                                                                                                                                                                                                                                                                                                                                                                                                                                                                                                                                                                                                                                                                                                                                                                                                                                                                                                                                                                                                                                                                                                                                                                                                                                                                                                                                                                                                                                                                                                                                                                                                                                                                                       |
| Hip Mansard Shed  X Asphalt Shingle  Chimney: Vinyl               |                                                                                                         | 1 Water Well 1 1000 Gal Septic 2000 Gal Septic Lump Sum Items:                                                         | ECF (HIGG                                                                                        | INS HOUGHTON & WOODLAND ACRES) 0.691 => TCV: 165,065                                                                                                                                                                                                                                                                                                                                                                                                                                                                                                                                                                                                                                                                                                                                                                                                                                                                                                                                                                                                                                                                                                                                                                                                                                                                                                                                                                                                                                                                                                                                                                                                                                                                                                                                                                                                                                                                                                                                                                                                                                                                           |
|                                                                   |                                                                                                         |                                                                                                                        |                                                                                                  |                                                                                                                                                                                                                                                                                                                                                                                                                                                                                                                                                                                                                                                                                                                                                                                                                                                                                                                                                                                                                                                                                                                                                                                                                                                                                                                                                                                                                                                                                                                                                                                                                                                                                                                                                                                                                                                                                                                                                                                                                                                                                                                                |