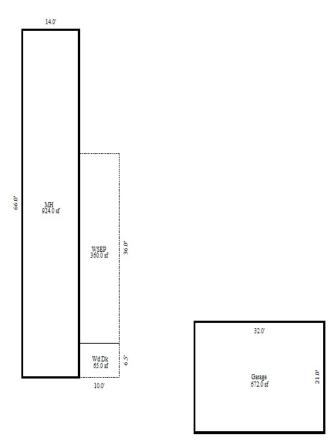

| Grantor   Gran                  | ntee         |             |               | Sale<br>Price |              | Inst.<br>Type | Те         | rms of Sale     |             | ber<br>Page | Ver<br>By | ified       | Prcnt    |
|---------------------------------|--------------|-------------|---------------|---------------|--------------|---------------|------------|-----------------|-------------|-------------|-----------|-------------|----------|
| DARBY REVOCABLE TRUST 1/08 KREA | AGER LINDA & | TIM         | 1             | 20,000        | 12/04/2019   | ) WD          | 03         | -ARM'S LENGTH   | 11          | 171-0506    | PRO       | PERTY TRANS | FER 100. |
| Property Address                |              | Class: R    | <br>ESIDENTI  | AL-IMPI       | ROV Zoning:  | R-2 Bu        | <br>uildir | ng Permit(s)    |             | Date        | Number    | St          | atus     |
| 508 BRECKENRIDGE DR             |              | School:     | HOUGHTON      | LAKE          | COMM SCHOOLS | S RE          | ESIDEN     | NTIAL HOME      | 09          | /02/2018    | 8206      | CC          | MPLETED  |
|                                 |              | P.R.E.      | 0%            |               |              |               |            |                 |             |             |           |             |          |
| Owner's Name/Address            |              | MILFOIL     | SP ASMT:      |               |              |               |            |                 |             |             |           |             |          |
| KREAGER LINDA & TIM             |              |             |               | 2023 1        | Est TCV Ten  | tative        |            |                 |             |             |           |             |          |
| PO BOX 16                       |              | X Impro     | ved           | Vacant        |              |               | mates      | for Land Tabl   | e MH.HIGGIN | IS-HOUGHTO  | N & WOO   | DLAND ACRES |          |
| CARROLLTON MI 48724             |              | Public      |               |               |              |               |            |                 | actors *    |             |           |             |          |
|                                 |              |             | vements       |               | Descrip      | tion F        | ronta      | age Depth Fro   | nt Depth    |             |           | n           | Value    |
| Tax Description                 |              | Dirt        | Road          |               |              |               |            | .00 150.00 1.00 |             | 50 100      |           |             | 7,500    |
| L-1039 P-793 233 LOTS 1 & 2 WO  | ODT.AND      |             | l Road        |               | 150 A        | actual Fr     | ont F      | Feet, 0.52 Tota | 11 Acres    | Total Est   | . Land    | Value =     | 7,500    |
| ACRES PP:008-880-001-1000 (06)  |              | X Paved     | Road<br>Sewer |               | Work De      | escriptio     | n for      | Permit 8206,    | Issued 09/0 | )2/2018: C  | AMPING    | PERMIT      |          |
| Comments/Influences             |              | Sidew       |               |               |              |               |            |                 |             |             |           |             |          |
|                                 |              | Water       |               |               |              |               |            |                 |             |             |           |             |          |
|                                 |              | Sewer       |               |               |              |               |            |                 |             |             |           |             |          |
|                                 |              | X Elect     | ric           |               |              |               |            |                 |             |             |           |             |          |
|                                 |              | Gas<br>Curb |               |               |              |               |            |                 |             |             |           |             |          |
|                                 |              |             | t Lights      |               |              |               |            |                 |             |             |           |             |          |
|                                 |              |             | ard Util      |               |              |               |            |                 |             |             |           |             |          |
|                                 |              |             | ground U      |               |              |               |            |                 |             |             |           |             |          |
|                                 |              |             | raphy of      |               |              |               |            |                 |             |             |           |             |          |
|                                 |              | Site        | rapny or      |               |              |               |            |                 |             |             |           |             |          |
|                                 |              | X Level     |               |               |              |               |            |                 |             |             |           |             |          |
|                                 |              | Rolli       |               |               |              |               |            |                 |             |             |           |             |          |
|                                 |              | Low         | 119           |               |              |               |            |                 |             |             |           |             |          |
|                                 |              | X High      |               |               |              |               |            |                 |             |             |           |             |          |
|                                 |              | Lands       | caped         |               |              |               |            |                 |             |             |           |             |          |
|                                 |              | Swamp       |               |               |              |               |            |                 |             |             |           |             |          |
|                                 |              | Woode       | d             |               |              |               |            |                 |             |             |           |             |          |
|                                 |              | Pond        |               |               |              |               |            |                 |             |             |           |             |          |
|                                 |              | Water       |               |               |              |               |            |                 |             |             |           |             |          |
|                                 |              | Ravin       | -             |               |              |               |            |                 |             |             |           |             |          |
|                                 |              | Wetla       | nd<br>Plain   |               | Year         | Tue           | and        | Building        | Assess      | sed Bo      | oard of   | Tribunal/   | Taxabl   |
|                                 |              | l L100g     | rialn         |               |              | Val           |            | Value           | Val         |             | Review    | Other       |          |
|                                 |              | Who         | When          | What          | t 2023       | Tentati       | ive        | Tentative       | Tentati     | ve          |           |             | Tentativ |
|                                 |              |             |               |               | 2022         | 3,8           | 300        | 83,500          | 87,3        | 300         |           |             | 84,499   |
| The Equalizer. Copyright (c)    |              |             |               |               | 2021         | 3,3           | 300        | 78,500          | 81,8        | 300         |           |             | 81,800   |
| Licensed To: Township of Marke  |              |             |               |               |              |               |            |                 |             |             |           |             |          |