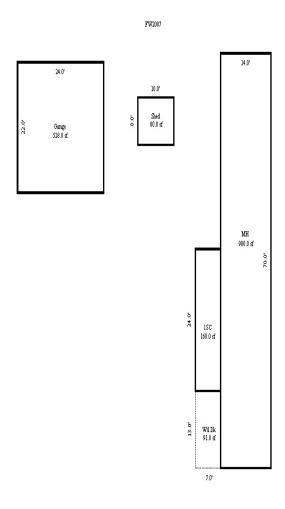

Parcel Number: 72-008-880-001-2000 Jurisdiction: MARKEY TOWNSHIP County: ROSCOMMON

04/07/2022

<sup>\*\*\*</sup> Information herein deemed reliable but not guaranteed\*\*\*

| Building Type                                                     | (3) Roof (cont.)                                                                                        | (11) Heating/Cooling                                                                                                   | (15) Built-ins                                                                                   | (15) Fireplaces (16) Porches/Decks (17) Garage                                                                                                                                                                                                                                                                                                                                                                                                                                                                                                                                                                                                                                                                                                                                                                                                                                                                                                                                                                                                                                                                                                                                                                                                                                                                                                                                                                                                                                                                                                                                                                                                                                                                                                                                                                                                                                                                                                                                                                                                                                                                                 |
|-------------------------------------------------------------------|---------------------------------------------------------------------------------------------------------|------------------------------------------------------------------------------------------------------------------------|--------------------------------------------------------------------------------------------------|--------------------------------------------------------------------------------------------------------------------------------------------------------------------------------------------------------------------------------------------------------------------------------------------------------------------------------------------------------------------------------------------------------------------------------------------------------------------------------------------------------------------------------------------------------------------------------------------------------------------------------------------------------------------------------------------------------------------------------------------------------------------------------------------------------------------------------------------------------------------------------------------------------------------------------------------------------------------------------------------------------------------------------------------------------------------------------------------------------------------------------------------------------------------------------------------------------------------------------------------------------------------------------------------------------------------------------------------------------------------------------------------------------------------------------------------------------------------------------------------------------------------------------------------------------------------------------------------------------------------------------------------------------------------------------------------------------------------------------------------------------------------------------------------------------------------------------------------------------------------------------------------------------------------------------------------------------------------------------------------------------------------------------------------------------------------------------------------------------------------------------|
| X Single Family Mobile Home Town Home Duplex A-Frame X Wood Frame | Eavestrough Insulation 0 Front Overhang 0 Other Overhang (4) Interior  Drywall Plaster Paneled Wood T&G | X Gas Wood Coal Steam  Forced Air w/o Ducts Forced Hot Water Electric Baseboard Elec. Ceil. Radiant Radiant (in-floor) | Appliance Allow. Cook Top Dishwasher Garbage Disposal Bath Heater Vent Fan Hot Tub Unvented Hood | Interior 1 Story Interior 2 Story 2nd/Same Stack Two Sided Exterior 1 Story Prefab 1 Story Prefab 2 Story  Interior 1 Story Exterior 2 Story Prefab 2 Story  Exterior 1 Story Prefab 2 Story  Interior 1 Story Story Interior 2 Story Interior 2 Story Interior 2 Story Interior 1 Story Exterior 2 Story Interior 1 Story Interior 1 Story Interior 2 Story Interior 2 Story Interior 1 Story Interior 2 Story Interior 2 Story Interior 2 Story Interior 2 Story Interior 1 Story Interior 2 Story Interior 3 Story Interior 2 Story Interior 2 Story Interior 3 Story Interior 2 Story Interior 3 Sto |
| Building Style: 1 STORY  Yr Built Remodeled 2004  Condition: Good | Trim & Decoration  Ex X Ord Min  Size of Closets  Lg X Ord Small  Doors: Solid X H.C.                   | Electric Wall Heat Space Heater Wall/Floor Furnace X Forced Heat & Cool Heat Pump No Heating/Cooling                   | Vented Hood Intercom Jacuzzi Tub Jacuzzi repl.Tub Oven Microwave Standard Range                  | Heat Circulator Raised Hearth Wood Stove Direct-Vented Gas  Class: C Effec. Age: 18 Floor Area: 2,176  Finished ?: Auto. Doors: 0 Mech. Doors: 0 Area: 988 % Good: 0 Storage Area: 0 No Conc. Floor: 0                                                                                                                                                                                                                                                                                                                                                                                                                                                                                                                                                                                                                                                                                                                                                                                                                                                                                                                                                                                                                                                                                                                                                                                                                                                                                                                                                                                                                                                                                                                                                                                                                                                                                                                                                                                                                                                                                                                         |
| Room List Basement                                                | (5) Floors Kitchen:                                                                                     | Central Air<br>Wood Furnace                                                                                            | Self Clean Range<br>Sauna<br>Trash Compactor                                                     | Total Base New: 291,316 E.C.F. Bsmnt Garage: Total Depr Cost: 238,879 X 0.691                                                                                                                                                                                                                                                                                                                                                                                                                                                                                                                                                                                                                                                                                                                                                                                                                                                                                                                                                                                                                                                                                                                                                                                                                                                                                                                                                                                                                                                                                                                                                                                                                                                                                                                                                                                                                                                                                                                                                                                                                                                  |
| 1st Floor<br>2nd Floor                                            | Other:<br>Other:                                                                                        | (12) Electric 0 Amps Service                                                                                           | Central Vacuum Security System                                                                   | Estimated T.C.V: 165,065 Carport Area: Roof:                                                                                                                                                                                                                                                                                                                                                                                                                                                                                                                                                                                                                                                                                                                                                                                                                                                                                                                                                                                                                                                                                                                                                                                                                                                                                                                                                                                                                                                                                                                                                                                                                                                                                                                                                                                                                                                                                                                                                                                                                                                                                   |
| Bedrooms   (1) Exterior                                           | (6) Ceilings                                                                                            | No./Qual. of Fixtures  X Ex. Ord. Min  No. of Elec. Outlets  Many X Ave. Few                                           | (11) Heating System:<br>Ground Area = 2176 S<br>Phy/Ab.Phy/Func/Econ<br>Building Areas           | F Floor Area = 2176 SF.<br>/Comb. % Good=82/100/100/82                                                                                                                                                                                                                                                                                                                                                                                                                                                                                                                                                                                                                                                                                                                                                                                                                                                                                                                                                                                                                                                                                                                                                                                                                                                                                                                                                                                                                                                                                                                                                                                                                                                                                                                                                                                                                                                                                                                                                                                                                                                                         |
| Insulation (2) Windows                                            | Basement: 0 S.F.<br>Crawl: 2176 S.F.<br>Slab: 0 S.F.                                                    | Average Fixture(s)  3 Fixture Bath                                                                                     | Stories Exterior 1 Story Siding Other Additions/Adjust                                           | Crawl Space 2,176 Total: 231,698 189,993                                                                                                                                                                                                                                                                                                                                                                                                                                                                                                                                                                                                                                                                                                                                                                                                                                                                                                                                                                                                                                                                                                                                                                                                                                                                                                                                                                                                                                                                                                                                                                                                                                                                                                                                                                                                                                                                                                                                                                                                                                                                                       |
| Many Large<br>X Avg. X Avg.<br>Few Small                          | Height to Joists: 0.0  (8) Basement  Conc. Block                                                        | 2 Fixture Bath<br>Softener, Auto<br>Softener, Manual<br>Solar Water Heat                                               | Water/Sewer 1000 Gal Septic Water Well, 100 Fee                                                  | 1 4,140 3,395<br>et 1 4,943 4,053                                                                                                                                                                                                                                                                                                                                                                                                                                                                                                                                                                                                                                                                                                                                                                                                                                                                                                                                                                                                                                                                                                                                                                                                                                                                                                                                                                                                                                                                                                                                                                                                                                                                                                                                                                                                                                                                                                                                                                                                                                                                                              |
| Wood Sash<br>Metal Sash<br>X Vinyl Sash                           | Poured Conc.<br>Stone<br>Treated Wood                                                                   | No Plumbing<br>Extra Toilet<br>Extra Sink                                                                              | WCP (1 Story) Deck Treated Wood                                                                  | 128 4,948 4,057<br>576 7,056 5,786                                                                                                                                                                                                                                                                                                                                                                                                                                                                                                                                                                                                                                                                                                                                                                                                                                                                                                                                                                                                                                                                                                                                                                                                                                                                                                                                                                                                                                                                                                                                                                                                                                                                                                                                                                                                                                                                                                                                                                                                                                                                                             |
| Double Hung Horiz. Slide X Casement Double Glass Patio Doors      | Concrete Floor  (9) Basement Finish  Recreation SF Living SF                                            | Separate Shower Ceramic Tile Floor Ceramic Tile Wains Ceramic Tub Alcove Vent Fan                                      | Base Cost Common Wall: 1/2 Wa                                                                    | iding Foundation: 18 Inch (Unfinished)  988 28,227 23,146 all 1 -941 -772                                                                                                                                                                                                                                                                                                                                                                                                                                                                                                                                                                                                                                                                                                                                                                                                                                                                                                                                                                                                                                                                                                                                                                                                                                                                                                                                                                                                                                                                                                                                                                                                                                                                                                                                                                                                                                                                                                                                                                                                                                                      |
| Storms & Screens  (3) Roof  X Gable Gambrel                       | Walkout Doors No Floor SF                                                                               | (14) Water/Sewer Public Water Public Sewer                                                                             | Breezeways<br>Frame Wall<br>Notes:                                                               | 192 11,245 9,221 Totals: 291,316 238,879                                                                                                                                                                                                                                                                                                                                                                                                                                                                                                                                                                                                                                                                                                                                                                                                                                                                                                                                                                                                                                                                                                                                                                                                                                                                                                                                                                                                                                                                                                                                                                                                                                                                                                                                                                                                                                                                                                                                                                                                                                                                                       |
| Hip Mansard Shed  X Asphalt Shingle  Chimney: Vinyl               |                                                                                                         | 1 Water Well 1 1000 Gal Septic 2000 Gal Septic Lump Sum Items:                                                         | ECF (HIGG                                                                                        | INS HOUGHTON & WOODLAND ACRES) 0.691 => TCV: 165,065                                                                                                                                                                                                                                                                                                                                                                                                                                                                                                                                                                                                                                                                                                                                                                                                                                                                                                                                                                                                                                                                                                                                                                                                                                                                                                                                                                                                                                                                                                                                                                                                                                                                                                                                                                                                                                                                                                                                                                                                                                                                           |
|                                                                   |                                                                                                         |                                                                                                                        |                                                                                                  |                                                                                                                                                                                                                                                                                                                                                                                                                                                                                                                                                                                                                                                                                                                                                                                                                                                                                                                                                                                                                                                                                                                                                                                                                                                                                                                                                                                                                                                                                                                                                                                                                                                                                                                                                                                                                                                                                                                                                                                                                                                                                                                                |