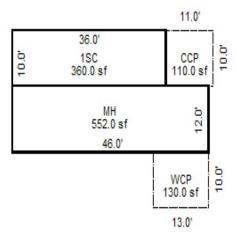

Parcel Number: 72-008-880-001-2000 Jurisdiction: MARKEY TOWNSHIP County: ROSCOMMON

04/07/2022

<sup>\*\*\*</sup> Information herein deemed reliable but not guaranteed\*\*\*

| Building Type                                                     | (3) Roof (cont.)                                                                                        | (11) Heating/Cooling                                                                                                   | (15) Built-ins                                                                                   | (15) Fireplaces (16) Porches/Decks (17) Garage                                                                                                                                                                                                                                                                                                                                                                                                                                                                                                                                                                                                                                                                                                                                                                                                                                                                                                                                                                                                                                                                                                                                                                                                                                                                                                                                                                                                                                                                                                                                                                                                                                                                                                                                                                                                                                                                                                                                                                                                                                                                                 |
|-------------------------------------------------------------------|---------------------------------------------------------------------------------------------------------|------------------------------------------------------------------------------------------------------------------------|--------------------------------------------------------------------------------------------------|--------------------------------------------------------------------------------------------------------------------------------------------------------------------------------------------------------------------------------------------------------------------------------------------------------------------------------------------------------------------------------------------------------------------------------------------------------------------------------------------------------------------------------------------------------------------------------------------------------------------------------------------------------------------------------------------------------------------------------------------------------------------------------------------------------------------------------------------------------------------------------------------------------------------------------------------------------------------------------------------------------------------------------------------------------------------------------------------------------------------------------------------------------------------------------------------------------------------------------------------------------------------------------------------------------------------------------------------------------------------------------------------------------------------------------------------------------------------------------------------------------------------------------------------------------------------------------------------------------------------------------------------------------------------------------------------------------------------------------------------------------------------------------------------------------------------------------------------------------------------------------------------------------------------------------------------------------------------------------------------------------------------------------------------------------------------------------------------------------------------------------|
| X Single Family Mobile Home Town Home Duplex A-Frame X Wood Frame | Eavestrough Insulation 0 Front Overhang 0 Other Overhang (4) Interior  Drywall Plaster Paneled Wood T&G | X Gas Wood Coal Steam  Forced Air w/o Ducts Forced Hot Water Electric Baseboard Elec. Ceil. Radiant Radiant (in-floor) | Appliance Allow. Cook Top Dishwasher Garbage Disposal Bath Heater Vent Fan Hot Tub Unvented Hood | Interior 1 Story Interior 2 Story 2nd/Same Stack Two Sided Exterior 1 Story Prefab 1 Story Prefab 2 Story  Interior 1 Story Exterior 2 Story Prefab 2 Story  Exterior 1 Story Prefab 2 Story  Interior 1 Story Story Interior 2 Story Interior 2 Story Interior 2 Story Interior 1 Story Exterior 2 Story Interior 1 Story Interior 1 Story Interior 2 Story Interior 2 Story Interior 1 Story Interior 2 Story Interior 2 Story Interior 2 Story Interior 2 Story Interior 1 Story Interior 2 Story Interior 3 Story Interior 2 Story Interior 2 Story Interior 3 Story Interior 2 Story Interior 3 Sto |
| Building Style: 1 STORY  Yr Built Remodeled 2004  Condition: Good | Trim & Decoration  Ex X Ord Min  Size of Closets  Lg X Ord Small  Doors: Solid X H.C.                   | Electric Wall Heat Space Heater Wall/Floor Furnace X Forced Heat & Cool Heat Pump No Heating/Cooling                   | Vented Hood Intercom Jacuzzi Tub Jacuzzi repl.Tub Oven Microwave Standard Range                  | Heat Circulator Raised Hearth Wood Stove Direct-Vented Gas  Class: C Effec. Age: 18 Floor Area: 2,176  Finished ?: Auto. Doors: 0 Mech. Doors: 0 Area: 988 % Good: 0 Storage Area: 0 No Conc. Floor: 0                                                                                                                                                                                                                                                                                                                                                                                                                                                                                                                                                                                                                                                                                                                                                                                                                                                                                                                                                                                                                                                                                                                                                                                                                                                                                                                                                                                                                                                                                                                                                                                                                                                                                                                                                                                                                                                                                                                         |
| Room List Basement                                                | (5) Floors Kitchen:                                                                                     | Central Air<br>Wood Furnace                                                                                            | Self Clean Range<br>Sauna<br>Trash Compactor                                                     | Total Base New: 291,316 E.C.F. Bsmnt Garage: Total Depr Cost: 238,879 X 0.691                                                                                                                                                                                                                                                                                                                                                                                                                                                                                                                                                                                                                                                                                                                                                                                                                                                                                                                                                                                                                                                                                                                                                                                                                                                                                                                                                                                                                                                                                                                                                                                                                                                                                                                                                                                                                                                                                                                                                                                                                                                  |
| 1st Floor<br>2nd Floor                                            | Other:<br>Other:                                                                                        | (12) Electric 0 Amps Service                                                                                           | Central Vacuum Security System                                                                   | Estimated T.C.V: 165,065 Carport Area: Roof:                                                                                                                                                                                                                                                                                                                                                                                                                                                                                                                                                                                                                                                                                                                                                                                                                                                                                                                                                                                                                                                                                                                                                                                                                                                                                                                                                                                                                                                                                                                                                                                                                                                                                                                                                                                                                                                                                                                                                                                                                                                                                   |
| Bedrooms   (1) Exterior                                           | (6) Ceilings                                                                                            | No./Qual. of Fixtures  X Ex. Ord. Min  No. of Elec. Outlets  Many X Ave. Few                                           | (11) Heating System:<br>Ground Area = 2176 S<br>Phy/Ab.Phy/Func/Econ<br>Building Areas           | F Floor Area = 2176 SF.<br>/Comb. % Good=82/100/100/82                                                                                                                                                                                                                                                                                                                                                                                                                                                                                                                                                                                                                                                                                                                                                                                                                                                                                                                                                                                                                                                                                                                                                                                                                                                                                                                                                                                                                                                                                                                                                                                                                                                                                                                                                                                                                                                                                                                                                                                                                                                                         |
| Insulation (2) Windows                                            | Basement: 0 S.F.<br>Crawl: 2176 S.F.<br>Slab: 0 S.F.                                                    | Average Fixture(s)  3 Fixture Bath                                                                                     | Stories Exterior 1 Story Siding Other Additions/Adjust                                           | Crawl Space 2,176 Total: 231,698 189,993                                                                                                                                                                                                                                                                                                                                                                                                                                                                                                                                                                                                                                                                                                                                                                                                                                                                                                                                                                                                                                                                                                                                                                                                                                                                                                                                                                                                                                                                                                                                                                                                                                                                                                                                                                                                                                                                                                                                                                                                                                                                                       |
| Many Large<br>X Avg. X Avg.<br>Few Small                          | Height to Joists: 0.0  (8) Basement  Conc. Block                                                        | 2 Fixture Bath<br>Softener, Auto<br>Softener, Manual<br>Solar Water Heat                                               | Water/Sewer 1000 Gal Septic Water Well, 100 Fee                                                  | 1 4,140 3,395<br>et 1 4,943 4,053                                                                                                                                                                                                                                                                                                                                                                                                                                                                                                                                                                                                                                                                                                                                                                                                                                                                                                                                                                                                                                                                                                                                                                                                                                                                                                                                                                                                                                                                                                                                                                                                                                                                                                                                                                                                                                                                                                                                                                                                                                                                                              |
| Wood Sash<br>Metal Sash<br>X Vinyl Sash                           | Poured Conc.<br>Stone<br>Treated Wood                                                                   | No Plumbing<br>Extra Toilet<br>Extra Sink                                                                              | WCP (1 Story) Deck Treated Wood                                                                  | 128 4,948 4,057<br>576 7,056 5,786                                                                                                                                                                                                                                                                                                                                                                                                                                                                                                                                                                                                                                                                                                                                                                                                                                                                                                                                                                                                                                                                                                                                                                                                                                                                                                                                                                                                                                                                                                                                                                                                                                                                                                                                                                                                                                                                                                                                                                                                                                                                                             |
| Double Hung Horiz. Slide X Casement Double Glass Patio Doors      | Concrete Floor  (9) Basement Finish  Recreation SF Living SF                                            | Separate Shower Ceramic Tile Floor Ceramic Tile Wains Ceramic Tub Alcove Vent Fan                                      | Base Cost Common Wall: 1/2 Wa                                                                    | iding Foundation: 18 Inch (Unfinished)  988 28,227 23,146 all 1 -941 -772                                                                                                                                                                                                                                                                                                                                                                                                                                                                                                                                                                                                                                                                                                                                                                                                                                                                                                                                                                                                                                                                                                                                                                                                                                                                                                                                                                                                                                                                                                                                                                                                                                                                                                                                                                                                                                                                                                                                                                                                                                                      |
| Storms & Screens  (3) Roof  X Gable Gambrel                       | Walkout Doors No Floor SF                                                                               | (14) Water/Sewer Public Water Public Sewer                                                                             | Breezeways<br>Frame Wall<br>Notes:                                                               | 192 11,245 9,221 Totals: 291,316 238,879                                                                                                                                                                                                                                                                                                                                                                                                                                                                                                                                                                                                                                                                                                                                                                                                                                                                                                                                                                                                                                                                                                                                                                                                                                                                                                                                                                                                                                                                                                                                                                                                                                                                                                                                                                                                                                                                                                                                                                                                                                                                                       |
| Hip Mansard Shed  X Asphalt Shingle  Chimney: Vinyl               |                                                                                                         | 1 Water Well 1 1000 Gal Septic 2000 Gal Septic Lump Sum Items:                                                         | ECF (HIGG                                                                                        | INS HOUGHTON & WOODLAND ACRES) 0.691 => TCV: 165,065                                                                                                                                                                                                                                                                                                                                                                                                                                                                                                                                                                                                                                                                                                                                                                                                                                                                                                                                                                                                                                                                                                                                                                                                                                                                                                                                                                                                                                                                                                                                                                                                                                                                                                                                                                                                                                                                                                                                                                                                                                                                           |
|                                                                   |                                                                                                         |                                                                                                                        |                                                                                                  |                                                                                                                                                                                                                                                                                                                                                                                                                                                                                                                                                                                                                                                                                                                                                                                                                                                                                                                                                                                                                                                                                                                                                                                                                                                                                                                                                                                                                                                                                                                                                                                                                                                                                                                                                                                                                                                                                                                                                                                                                                                                                                                                |