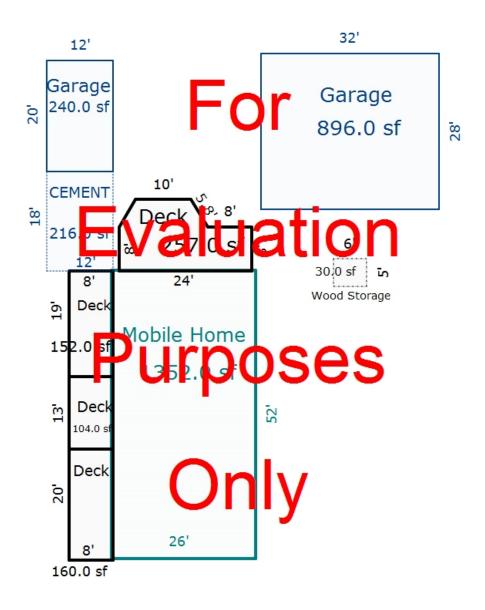

| No Floor SF                                                                                                                                                              | (14) Water/Sewer  Public Water Public Sewer  1 Water Well 1 1000 Gal Septic 2000 Gal Septic Lump Sum Items: | Notes:<br>ECF (HIGG                                                                                                                                               | INS HOUGHTON & WOODLAND ACRES) 1.000 =>                                                                                                                                                                           | > TCV: 58,489                                    |

<sup>\*\*\*</sup> Information herein deemed reliable but not guaranteed\*\*\*



## Sketch by Apex Sketch

\*\*\* Information herein deemed reliable but not guaranteed\*\*\*

| Building Type                                                                                                                                                                                                                                         | (3) Roof (cont.)                                                                                                                                                                                   | (11) Heating/Cooling                                                                                                   | (15) Built-ins