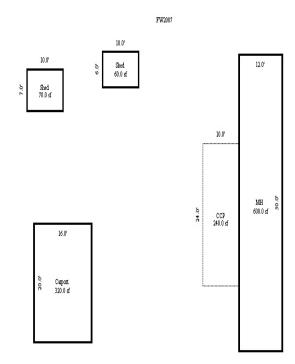

Parcel Number: 72-008-880-001-2000 Jurisdiction: MARKEY TOWNSHIP County: ROSCOMMON

04/07/2022

<sup>\*\*\*</sup> Information herein deemed reliable but not guaranteed\*\*\*

| Building Type                                                     | (3) Roof (cont.)                                                                                        | (11) Heating/Cooling                                                                                                   | (15) Built-ins                                                                                   | (15) Fireplaces (16) Porches/Decks (17) Garage                                                                                                                                                                                                                                                                                                                                                                                                                                                                                                                                                                                                                                                                                                                                                                                                                                                                                                                                                                                                                                                                                                                                                                                                                                                                                                                                                                                                                                                                                                                                                                                                                                                                                                                                                                                                                                                                                                                                                                                                                                                                                 |
|-------------------------------------------------------------------|---------------------------------------------------------------------------------------------------------|------------------------------------------------------------------------------------------------------------------------|--------------------------------------------------------------------------------------------------|--------------------------------------------------------------------------------------------------------------------------------------------------------------------------------------------------------------------------------------------------------------------------------------------------------------------------------------------------------------------------------------------------------------------------------------------------------------------------------------------------------------------------------------------------------------------------------------------------------------------------------------------------------------------------------------------------------------------------------------------------------------------------------------------------------------------------------------------------------------------------------------------------------------------------------------------------------------------------------------------------------------------------------------------------------------------------------------------------------------------------------------------------------------------------------------------------------------------------------------------------------------------------------------------------------------------------------------------------------------------------------------------------------------------------------------------------------------------------------------------------------------------------------------------------------------------------------------------------------------------------------------------------------------------------------------------------------------------------------------------------------------------------------------------------------------------------------------------------------------------------------------------------------------------------------------------------------------------------------------------------------------------------------------------------------------------------------------------------------------------------------|
| X Single Family Mobile Home Town Home Duplex A-Frame X Wood Frame | Eavestrough Insulation 0 Front Overhang 0 Other Overhang (4) Interior  Drywall Plaster Paneled Wood T&G | X Gas Wood Coal Steam  Forced Air w/o Ducts Forced Hot Water Electric Baseboard Elec. Ceil. Radiant Radiant (in-floor) | Appliance Allow. Cook Top Dishwasher Garbage Disposal Bath Heater Vent Fan Hot Tub Unvented Hood | Interior 1 Story Interior 2 Story 2nd/Same Stack Two Sided Exterior 1 Story Prefab 1 Story Prefab 2 Story  Interior 1 Story Exterior 2 Story Prefab 2 Story  Exterior 1 Story Prefab 2 Story  Interior 1 Story Story Interior 2 Story Interior 2 Story Interior 2 Story Interior 1 Story Exterior 2 Story Interior 1 Story Interior 1 Story Interior 2 Story Interior 2 Story Interior 1 Story Interior 2 Story Interior 2 Story Interior 2 Story Interior 2 Story Interior 1 Story Interior 2 Story Interior 3 Story Interior 2 Story Interior 2 Story Interior 3 Story Interior 2 Story Interior 3 Sto |
| Building Style: 1 STORY  Yr Built Remodeled 2004  Condition: Good | Trim & Decoration  Ex X Ord Min  Size of Closets  Lg X Ord Small  Doors: Solid X H.C.                   | Electric Wall Heat Space Heater Wall/Floor Furnace X Forced Heat & Cool Heat Pump No Heating/Cooling                   | Vented Hood Intercom Jacuzzi Tub Jacuzzi repl.Tub Oven Microwave Standard Range                  | Heat Circulator Raised Hearth Wood Stove Direct-Vented Gas  Class: C Effec. Age: 18 Floor Area: 2,176  Finished ?: Auto. Doors: 0 Mech. Doors: 0 Area: 988 % Good: 0 Storage Area: 0 No Conc. Floor: 0                                                                                                                                                                                                                                                                                                                                                                                                                                                                                                                                                                                                                                                                                                                                                                                                                                                                                                                                                                                                                                                                                                                                                                                                                                                                                                                                                                                                                                                                                                                                                                                                                                                                                                                                                                                                                                                                                                                         |
| Room List Basement                                                | (5) Floors Kitchen:                                                                                     | Central Air<br>Wood Furnace                                                                                            | Self Clean Range<br>Sauna<br>Trash Compactor                                                     | Total Base New: 291,316 E.C.F. Bsmnt Garage: Total Depr Cost: 238,879 X 0.691                                                                                                                                                                                                                                                                                                                                                                                                                                                                                                                                                                                                                                                                                                                                                                                                                                                                                                                                                                                                                                                                                                                                                                                                                                                                                                                                                                                                                                                                                                                                                                                                                                                                                                                                                                                                                                                                                                                                                                                                                                                  |
| 1st Floor<br>2nd Floor                                            | Other:<br>Other:                                                                                        | (12) Electric 0 Amps Service                                                                                           | Central Vacuum Security System                                                                   | Estimated T.C.V: 165,065 Carport Area: Roof:                                                                                                                                                                                                                                                                                                                                                                                                                                                                                                                                                                                                                                                                                                                                                                                                                                                                                                                                                                                                                                                                                                                                                                                                                                                                                                                                                                                                                                                                                                                                                                                                                                                                                                                                                                                                                                                                                                                                                                                                                                                                                   |
| Bedrooms   (1) Exterior                                           | (6) Ceilings                                                                                            | No./Qual. of Fixtures  X Ex. Ord. Min  No. of Elec. Outlets  Many X Ave. Few                                           | (11) Heating System:<br>Ground Area = 2176 S<br>Phy/Ab.Phy/Func/Econ<br>Building Areas           | F Floor Area = 2176 SF.<br>/Comb. % Good=82/100/100/82                                                                                                                                                                                                                                                                                                                                                                                                                                                                                                                                                                                                                                                                                                                                                                                                                                                                                                                                                                                                                                                                                                                                                                                                                                                                                                                                                                                                                                                                                                                                                                                                                                                                                                                                                                                                                                                                                                                                                                                                                                                                         |
| Insulation (2) Windows                                            | Basement: 0 S.F.<br>Crawl: 2176 S.F.<br>Slab: 0 S.F.                                                    | Average Fixture(s)  3 Fixture Bath                                                                                     | Stories Exterior 1 Story Siding Other Additions/Adjust                                           | Crawl Space 2,176 Total: 231,698 189,993                                                                                                                                                                                                                                                                                                                                                                                                                                                                                                                                                                                                                                                                                                                                                                                                                                                                                                                                                                                                                                                                                                                                                                                                                                                                                                                                                                                                                                                                                                                                                                                                                                                                                                                                                                                                                                                                                                                                                                                                                                                                                       |
| Many Large<br>X Avg. X Avg.<br>Few Small                          | Height to Joists: 0.0  (8) Basement  Conc. Block                                                        | 2 Fixture Bath<br>Softener, Auto<br>Softener, Manual<br>Solar Water Heat                                               | Water/Sewer 1000 Gal Septic Water Well, 100 Fee                                                  | 1 4,140 3,395<br>et 1 4,943 4,053                                                                                                                                                                                                                                                                                                                                                                                                                                                                                                                                                                                                                                                                                                                                                                                                                                                                                                                                                                                                                                                                                                                                                                                                                                                                                                                                                                                                                                                                                                                                                                                                                                                                                                                                                                                                                                                                                                                                                                                                                                                                                              |
| Wood Sash<br>Metal Sash<br>X Vinyl Sash                           | Poured Conc.<br>Stone<br>Treated Wood                                                                   | No Plumbing<br>Extra Toilet<br>Extra Sink                                                                              | WCP (1 Story) Deck Treated Wood                                                                  | 128 4,948 4,057<br>576 7,056 5,786                                                                                                                                                                                                                                                                                                                                                                                                                                                                                                                                                                                                                                                                                                                                                                                                                                                                                                                                                                                                                                                                                                                                                                                                                                                                                                                                                                                                                                                                                                                                                                                                                                                                                                                                                                                                                                                                                                                                                                                                                                                                                             |
| Double Hung Horiz. Slide X Casement Double Glass Patio Doors      | Concrete Floor  (9) Basement Finish  Recreation SF Living SF                                            | Separate Shower Ceramic Tile Floor Ceramic Tile Wains Ceramic Tub Alcove Vent Fan                                      | Base Cost Common Wall: 1/2 Wa                                                                    | iding Foundation: 18 Inch (Unfinished)  988 28,227 23,146 all 1 -941 -772                                                                                                                                                                                                                                                                                                                                                                                                                                                                                                                                                                                                                                                                                                                                                                                                                                                                                                                                                                                                                                                                                                                                                                                                                                                                                                                                                                                                                                                                                                                                                                                                                                                                                                                                                                                                                                                                                                                                                                                                                                                      |
| Storms & Screens  (3) Roof  X Gable Gambrel                       | Walkout Doors No Floor SF                                                                               | (14) Water/Sewer Public Water Public Sewer                                                                             | Breezeways<br>Frame Wall<br>Notes:                                                               | 192 11,245 9,221 Totals: 291,316 238,879                                                                                                                                                                                                                                                                                                                                                                                                                                                                                                                                                                                                                                                                                                                                                                                                                                                                                                                                                                                                                                                                                                                                                                                                                                                                                                                                                                                                                                                                                                                                                                                                                                                                                                                                                                                                                                                                                                                                                                                                                                                                                       |
| Hip Mansard Shed  X Asphalt Shingle  Chimney: Vinyl               |                                                                                                         | 1 Water Well 1 1000 Gal Septic 2000 Gal Septic Lump Sum Items:                                                         | ECF (HIGG                                                                                        | INS HOUGHTON & WOODLAND ACRES) 0.691 => TCV: 165,065                                                                                                                                                                                                                                                                                                                                                                                                                                                                                                                                                                                                                                                                                                                                                                                                                                                                                                                                                                                                                                                                                                                                                                                                                                                                                                                                                                                                                                                                                                                                                                                                                                                                                                                                                                                                                                                                                                                                                                                                                                                                           |
|                                                                   |                                                                                                         |                                                                                                                        |                                                                                                  |                                                                                                                                                                                                                                                                                                                                                                                                                                                                                                                                                                                                                                                                                                                                                                                                                                                                                                                                                                                                                                                                                                                                                                                                                                                                                                                                                                                                                                                                                                                                                                                                                                                                                                                                                                                                                                                                                                                                                                                                                                                                                                                                |