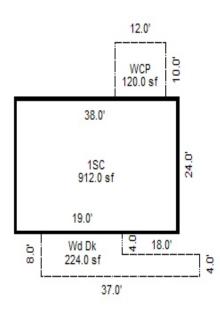

Parcel Number: 72-008-880-001-2000 Jurisdiction: MARKEY TOWNSHIP County: ROSCOMMON

04/07/2022

<sup>\*\*\*</sup> Information herein deemed reliable but not guaranteed\*\*\*

| Building Type                                                     | (3) Roof (cont.)                                                                                        | (11) Heating/Cooling                                                                                                   | (15) Built-ins                                                                                   | (15) Fireplaces (16) Porches/Decks (17) Garage                                                                                                                                                                                                                                                                                                                                                                                                                                                                                                                                                                                                                                                                                                                                                                                                                                                                                                                                                                                                                                                                                                                                                                                                                                                                                                                                                                                                                                                                                                                                                                                                                                                                                                                                                                                                                                                                                                                                                                                                                                                                                 |
|-------------------------------------------------------------------|---------------------------------------------------------------------------------------------------------|------------------------------------------------------------------------------------------------------------------------|--------------------------------------------------------------------------------------------------|--------------------------------------------------------------------------------------------------------------------------------------------------------------------------------------------------------------------------------------------------------------------------------------------------------------------------------------------------------------------------------------------------------------------------------------------------------------------------------------------------------------------------------------------------------------------------------------------------------------------------------------------------------------------------------------------------------------------------------------------------------------------------------------------------------------------------------------------------------------------------------------------------------------------------------------------------------------------------------------------------------------------------------------------------------------------------------------------------------------------------------------------------------------------------------------------------------------------------------------------------------------------------------------------------------------------------------------------------------------------------------------------------------------------------------------------------------------------------------------------------------------------------------------------------------------------------------------------------------------------------------------------------------------------------------------------------------------------------------------------------------------------------------------------------------------------------------------------------------------------------------------------------------------------------------------------------------------------------------------------------------------------------------------------------------------------------------------------------------------------------------|
| X Single Family Mobile Home Town Home Duplex A-Frame X Wood Frame | Eavestrough Insulation 0 Front Overhang 0 Other Overhang (4) Interior  Drywall Plaster Paneled Wood T&G | X Gas Wood Coal Steam  Forced Air w/o Ducts Forced Hot Water Electric Baseboard Elec. Ceil. Radiant Radiant (in-floor) | Appliance Allow. Cook Top Dishwasher Garbage Disposal Bath Heater Vent Fan Hot Tub Unvented Hood | Interior 1 Story Interior 2 Story 2nd/Same Stack Two Sided Exterior 1 Story Prefab 1 Story Prefab 2 Story  Interior 1 Story Exterior 2 Story Prefab 2 Story  Exterior 1 Story Prefab 2 Story  Interior 1 Story Story Interior 2 Story Interior 2 Story Interior 2 Story Interior 1 Story Exterior 2 Story Interior 1 Story Interior 1 Story Interior 2 Story Interior 2 Story Interior 1 Story Interior 2 Story Interior 2 Story Interior 2 Story Interior 2 Story Interior 1 Story Interior 2 Story Interior 3 Story Interior 2 Story Interior 2 Story Interior 3 Story Interior 2 Story Interior 3 Sto |
| Building Style: 1 STORY  Yr Built Remodeled 2004  Condition: Good | Trim & Decoration  Ex X Ord Min  Size of Closets  Lg X Ord Small  Doors: Solid X H.C.                   | Electric Wall Heat Space Heater Wall/Floor Furnace X Forced Heat & Cool Heat Pump No Heating/Cooling                   | Vented Hood Intercom Jacuzzi Tub Jacuzzi repl.Tub Oven Microwave Standard Range                  | Heat Circulator Raised Hearth Wood Stove Direct-Vented Gas  Class: C Effec. Age: 18 Floor Area: 2,176  Finished ?: Auto. Doors: 0 Mech. Doors: 0 Area: 988 % Good: 0 Storage Area: 0 No Conc. Floor: 0                                                                                                                                                                                                                                                                                                                                                                                                                                                                                                                                                                                                                                                                                                                                                                                                                                                                                                                                                                                                                                                                                                                                                                                                                                                                                                                                                                                                                                                                                                                                                                                                                                                                                                                                                                                                                                                                                                                         |
| Room List Basement                                                | (5) Floors Kitchen:                                                                                     | Central Air<br>Wood Furnace                                                                                            | Self Clean Range<br>Sauna<br>Trash Compactor                                                     | Total Base New: 291,316 E.C.F. Bsmnt Garage: Total Depr Cost: 238,879 X 0.691                                                                                                                                                                                                                                                                                                                                                                                                                                                                                                                                                                                                                                                                                                                                                                                                                                                                                                                                                                                                                                                                                                                                                                                                                                                                                                                                                                                                                                                                                                                                                                                                                                                                                                                                                                                                                                                                                                                                                                                                                                                  |
| 1st Floor<br>2nd Floor                                            | Other:<br>Other:                                                                                        | (12) Electric 0 Amps Service                                                                                           | Central Vacuum Security System                                                                   | Estimated T.C.V: 165,065 Carport Area: Roof:                                                                                                                                                                                                                                                                                                                                                                                                                                                                                                                                                                                                                                                                                                                                                                                                                                                                                                                                                                                                                                                                                                                                                                                                                                                                                                                                                                                                                                                                                                                                                                                                                                                                                                                                                                                                                                                                                                                                                                                                                                                                                   |
| Bedrooms   (1) Exterior                                           | (6) Ceilings                                                                                            | No./Qual. of Fixtures  X Ex. Ord. Min  No. of Elec. Outlets  Many X Ave. Few                                           | (11) Heating System:<br>Ground Area = 2176 S<br>Phy/Ab.Phy/Func/Econ<br>Building Areas           | F Floor Area = 2176 SF.<br>/Comb. % Good=82/100/100/82                                                                                                                                                                                                                                                                                                                                                                                                                                                                                                                                                                                                                                                                                                                                                                                                                                                                                                                                                                                                                                                                                                                                                                                                                                                                                                                                                                                                                                                                                                                                                                                                                                                                                                                                                                                                                                                                                                                                                                                                                                                                         |
| Insulation (2) Windows                                            | Basement: 0 S.F.<br>Crawl: 2176 S.F.<br>Slab: 0 S.F.                                                    | Average Fixture(s)  3 Fixture Bath                                                                                     | Stories Exterior 1 Story Siding Other Additions/Adjust                                           | Crawl Space 2,176 Total: 231,698 189,993                                                                                                                                                                                                                                                                                                                                                                                                                                                                                                                                                                                                                                                                                                                                                                                                                                                                                                                                                                                                                                                                                                                                                                                                                                                                                                                                                                                                                                                                                                                                                                                                                                                                                                                                                                                                                                                                                                                                                                                                                                                                                       |
| Many Large<br>X Avg. X Avg.<br>Few Small                          | Height to Joists: 0.0  (8) Basement  Conc. Block                                                        | 2 Fixture Bath<br>Softener, Auto<br>Softener, Manual<br>Solar Water Heat                                               | Water/Sewer 1000 Gal Septic Water Well, 100 Fee                                                  | 1 4,140 3,395<br>et 1 4,943 4,053                                                                                                                                                                                                                                                                                                                                                                                                                                                                                                                                                                                                                                                                                                                                                                                                                                                                                                                                                                                                                                                                                                                                                                                                                                                                                                                                                                                                                                                                                                                                                                                                                                                                                                                                                                                                                                                                                                                                                                                                                                                                                              |
| Wood Sash<br>Metal Sash<br>X Vinyl Sash                           | Poured Conc.<br>Stone<br>Treated Wood                                                                   | No Plumbing<br>Extra Toilet<br>Extra Sink                                                                              | WCP (1 Story) Deck Treated Wood                                                                  | 128 4,948 4,057<br>576 7,056 5,786                                                                                                                                                                                                                                                                                                                                                                                                                                                                                                                                                                                                                                                                                                                                                                                                                                                                                                                                                                                                                                                                                                                                                                                                                                                                                                                                                                                                                                                                                                                                                                                                                                                                                                                                                                                                                                                                                                                                                                                                                                                                                             |
| Double Hung Horiz. Slide X Casement Double Glass Patio Doors      | Concrete Floor  (9) Basement Finish  Recreation SF Living SF                                            | Separate Shower Ceramic Tile Floor Ceramic Tile Wains Ceramic Tub Alcove Vent Fan                                      | Base Cost Common Wall: 1/2 Wa                                                                    | iding Foundation: 18 Inch (Unfinished)  988 28,227 23,146 all 1 -941 -772                                                                                                                                                                                                                                                                                                                                                                                                                                                                                                                                                                                                                                                                                                                                                                                                                                                                                                                                                                                                                                                                                                                                                                                                                                                                                                                                                                                                                                                                                                                                                                                                                                                                                                                                                                                                                                                                                                                                                                                                                                                      |
| Storms & Screens  (3) Roof  X Gable Gambrel                       | Walkout Doors No Floor SF                                                                               | (14) Water/Sewer Public Water Public Sewer                                                                             | Breezeways<br>Frame Wall<br>Notes:                                                               | 192 11,245 9,221 Totals: 291,316 238,879                                                                                                                                                                                                                                                                                                                                                                                                                                                                                                                                                                                                                                                                                                                                                                                                                                                                                                                                                                                                                                                                                                                                                                                                                                                                                                                                                                                                                                                                                                                                                                                                                                                                                                                                                                                                                                                                                                                                                                                                                                                                                       |
| Hip Mansard Shed  X Asphalt Shingle  Chimney: Vinyl               |                                                                                                         | 1 Water Well 1 1000 Gal Septic 2000 Gal Septic Lump Sum Items:                                                         | ECF (HIGG                                                                                        | INS HOUGHTON & WOODLAND ACRES) 0.691 => TCV: 165,065                                                                                                                                                                                                                                                                                                                                                                                                                                                                                                                                                                                                                                                                                                                                                                                                                                                                                                                                                                                                                                                                                                                                                                                                                                                                                                                                                                                                                                                                                                                                                                                                                                                                                                                                                                                                                                                                                                                                                                                                                                                                           |
|                                                                   |                                                                                                         |                                                                                                                        |                                                                                                  |                                                                                                                                                                                                                                                                                                                                                                                                                                                                                                                                                                                                                                                                                                                                                                                                                                                                                                                                                                                                                                                                                                                                                                                                                                                                                                                                                                                                                                                                                                                                                                                                                                                                                                                                                                                                                                                                                                                                                                                                                                                                                                                                |