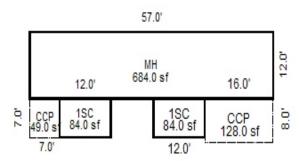

Parcel Number: 72-008-880-001-2000 Jurisdiction: MARKEY TOWNSHIP County: ROSCOMMON

04/07/2022

<sup>\*\*\*</sup> Information herein deemed reliable but not guaranteed\*\*\*

| Building Type                                                     | (3) Roof (cont.)                                                                                        | (11) Heating/Cooling                                                                                                   | (15) Built-ins                                                                                   | (15) Fireplaces (16) Porches/Decks (17) Garage                                                                                                                                                                                                                                                                                                                                                                                                                                                                                                                                                                                                                                                                                                                                                                                                                                                                                                                                                                                                                                                                                                                                                                                                                                                                                                                                                                                                                                                                                                                                                                                                                                                                                                                                                                                                                                                                                                                                                                                                                                                                                 |
|-------------------------------------------------------------------|---------------------------------------------------------------------------------------------------------|------------------------------------------------------------------------------------------------------------------------|--------------------------------------------------------------------------------------------------|--------------------------------------------------------------------------------------------------------------------------------------------------------------------------------------------------------------------------------------------------------------------------------------------------------------------------------------------------------------------------------------------------------------------------------------------------------------------------------------------------------------------------------------------------------------------------------------------------------------------------------------------------------------------------------------------------------------------------------------------------------------------------------------------------------------------------------------------------------------------------------------------------------------------------------------------------------------------------------------------------------------------------------------------------------------------------------------------------------------------------------------------------------------------------------------------------------------------------------------------------------------------------------------------------------------------------------------------------------------------------------------------------------------------------------------------------------------------------------------------------------------------------------------------------------------------------------------------------------------------------------------------------------------------------------------------------------------------------------------------------------------------------------------------------------------------------------------------------------------------------------------------------------------------------------------------------------------------------------------------------------------------------------------------------------------------------------------------------------------------------------|
| X Single Family Mobile Home Town Home Duplex A-Frame X Wood Frame | Eavestrough Insulation 0 Front Overhang 0 Other Overhang (4) Interior  Drywall Plaster Paneled Wood T&G | X Gas Wood Coal Steam  Forced Air w/o Ducts Forced Hot Water Electric Baseboard Elec. Ceil. Radiant Radiant (in-floor) | Appliance Allow. Cook Top Dishwasher Garbage Disposal Bath Heater Vent Fan Hot Tub Unvented Hood | Interior 1 Story Interior 2 Story 2nd/Same Stack Two Sided Exterior 1 Story Prefab 1 Story Prefab 2 Story  Interior 1 Story Exterior 2 Story Prefab 2 Story  Exterior 1 Story Prefab 2 Story  Interior 1 Story Story Interior 2 Story Interior 2 Story Interior 2 Story Interior 1 Story Exterior 2 Story Interior 1 Story Interior 1 Story Interior 2 Story Interior 2 Story Interior 1 Story Interior 2 Story Interior 2 Story Interior 2 Story Interior 2 Story Interior 1 Story Interior 2 Story Interior 3 Story Interior 2 Story Interior 2 Story Interior 3 Story Interior 2 Story Interior 3 Sto |
| Building Style: 1 STORY  Yr Built Remodeled 2004  Condition: Good | Trim & Decoration  Ex X Ord Min  Size of Closets  Lg X Ord Small  Doors: Solid X H.C.                   | Electric Wall Heat Space Heater Wall/Floor Furnace X Forced Heat & Cool Heat Pump No Heating/Cooling                   | Vented Hood Intercom Jacuzzi Tub Jacuzzi repl.Tub Oven Microwave Standard Range                  | Heat Circulator Raised Hearth Wood Stove Direct-Vented Gas  Class: C Effec. Age: 18 Floor Area: 2,176  Finished ?: Auto. Doors: 0 Mech. Doors: 0 Area: 988 % Good: 0 Storage Area: 0 No Conc. Floor: 0                                                                                                                                                                                                                                                                                                                                                                                                                                                                                                                                                                                                                                                                                                                                                                                                                                                                                                                                                                                                                                                                                                                                                                                                                                                                                                                                                                                                                                                                                                                                                                                                                                                                                                                                                                                                                                                                                                                         |
| Room List Basement                                                | (5) Floors Kitchen:                                                                                     | Central Air<br>Wood Furnace                                                                                            | Self Clean Range<br>Sauna<br>Trash Compactor                                                     | Total Base New: 291,316 E.C.F. Bsmnt Garage: Total Depr Cost: 238,879 X 0.691                                                                                                                                                                                                                                                                                                                                                                                                                                                                                                                                                                                                                                                                                                                                                                                                                                                                                                                                                                                                                                                                                                                                                                                                                                                                                                                                                                                                                                                                                                                                                                                                                                                                                                                                                                                                                                                                                                                                                                                                                                                  |
| 1st Floor<br>2nd Floor                                            | Other:<br>Other:                                                                                        | (12) Electric 0 Amps Service                                                                                           | Central Vacuum Security System                                                                   | Estimated T.C.V: 165,065 Carport Area: Roof:                                                                                                                                                                                                                                                                                                                                                                                                                                                                                                                                                                                                                                                                                                                                                                                                                                                                                                                                                                                                                                                                                                                                                                                                                                                                                                                                                                                                                                                                                                                                                                                                                                                                                                                                                                                                                                                                                                                                                                                                                                                                                   |
| Bedrooms   (1) Exterior                                           | (6) Ceilings                                                                                            | No./Qual. of Fixtures  X Ex. Ord. Min  No. of Elec. Outlets  Many X Ave. Few                                           | (11) Heating System:<br>Ground Area = 2176 S<br>Phy/Ab.Phy/Func/Econ<br>Building Areas           | F Floor Area = 2176 SF.<br>/Comb. % Good=82/100/100/82                                                                                                                                                                                                                                                                                                                                                                                                                                                                                                                                                                                                                                                                                                                                                                                                                                                                                                                                                                                                                                                                                                                                                                                                                                                                                                                                                                                                                                                                                                                                                                                                                                                                                                                                                                                                                                                                                                                                                                                                                                                                         |
| Insulation (2) Windows                                            | Basement: 0 S.F.<br>Crawl: 2176 S.F.<br>Slab: 0 S.F.                                                    | Average Fixture(s)  3 Fixture Bath                                                                                     | Stories Exterior 1 Story Siding Other Additions/Adjust                                           | Crawl Space 2,176 Total: 231,698 189,993                                                                                                                                                                                                                                                                                                                                                                                                                                                                                                                                                                                                                                                                                                                                                                                                                                                                                                                                                                                                                                                                                                                                                                                                                                                                                                                                                                                                                                                                                                                                                                                                                                                                                                                                                                                                                                                                                                                                                                                                                                                                                       |
| Many Large<br>X Avg. X Avg.<br>Few Small                          | Height to Joists: 0.0  (8) Basement  Conc. Block                                                        | 2 Fixture Bath<br>Softener, Auto<br>Softener, Manual<br>Solar Water Heat                                               | Water/Sewer 1000 Gal Septic Water Well, 100 Fee                                                  | 1 4,140 3,395<br>et 1 4,943 4,053                                                                                                                                                                                                                                                                                                                                                                                                                                                                                                                                                                                                                                                                                                                                                                                                                                                                                                                                                                                                                                                                                                                                                                                                                                                                                                                                                                                                                                                                                                                                                                                                                                                                                                                                                                                                                                                                                                                                                                                                                                                                                              |
| Wood Sash<br>Metal Sash<br>X Vinyl Sash                           | Poured Conc.<br>Stone<br>Treated Wood                                                                   | No Plumbing<br>Extra Toilet<br>Extra Sink                                                                              | WCP (1 Story) Deck Treated Wood                                                                  | 128 4,948 4,057<br>576 7,056 5,786                                                                                                                                                                                                                                                                                                                                                                                                                                                                                                                                                                                                                                                                                                                                                                                                                                                                                                                                                                                                                                                                                                                                                                                                                                                                                                                                                                                                                                                                                                                                                                                                                                                                                                                                                                                                                                                                                                                                                                                                                                                                                             |
| Double Hung Horiz. Slide X Casement Double Glass Patio Doors      | Concrete Floor  (9) Basement Finish  Recreation SF Living SF                                            | Separate Shower Ceramic Tile Floor Ceramic Tile Wains Ceramic Tub Alcove Vent Fan                                      | Base Cost Common Wall: 1/2 Wa                                                                    | iding Foundation: 18 Inch (Unfinished)  988 28,227 23,146 all 1 -941 -772                                                                                                                                                                                                                                                                                                                                                                                                                                                                                                                                                                                                                                                                                                                                                                                                                                                                                                                                                                                                                                                                                                                                                                                                                                                                                                                                                                                                                                                                                                                                                                                                                                                                                                                                                                                                                                                                                                                                                                                                                                                      |
| Storms & Screens  (3) Roof  X Gable Gambrel                       | Walkout Doors No Floor SF                                                                               | (14) Water/Sewer Public Water Public Sewer                                                                             | Breezeways<br>Frame Wall<br>Notes:                                                               | 192 11,245 9,221 Totals: 291,316 238,879                                                                                                                                                                                                                                                                                                                                                                                                                                                                                                                                                                                                                                                                                                                                                                                                                                                                                                                                                                                                                                                                                                                                                                                                                                                                                                                                                                                                                                                                                                                                                                                                                                                                                                                                                                                                                                                                                                                                                                                                                                                                                       |
| Hip Mansard Shed  X Asphalt Shingle  Chimney: Vinyl               |                                                                                                         | 1 Water Well 1 1000 Gal Septic 2000 Gal Septic Lump Sum Items:                                                         | ECF (HIGG                                                                                        | INS HOUGHTON & WOODLAND ACRES) 0.691 => TCV: 165,065                                                                                                                                                                                                                                                                                                                                                                                                                                                                                                                                                                                                                                                                                                                                                                                                                                                                                                                                                                                                                                                                                                                                                                                                                                                                                                                                                                                                                                                                                                                                                                                                                                                                                                                                                                                                                                                                                                                                                                                                                                                                           |
|                                                                   |                                                                                                         |                                                                                                                        |                                                                                                  |                                                                                                                                                                                                                                                                                                                                                                                                                                                                                                                                                                                                                                                                                                                                                                                                                                                                                                                                                                                                                                                                                                                                                                                                                                                                                                                                                                                                                                                                                                                                                                                                                                                                                                                                                                                                                                                                                                                                                                                                                                                                                                                                |