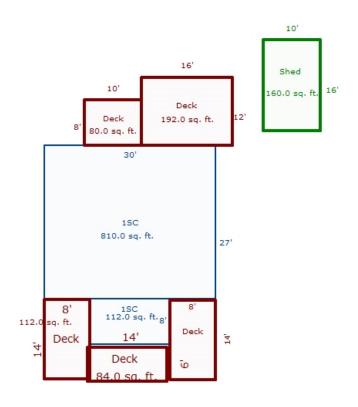

Parcel Number: 72-008-880-001-2000 Jurisdiction: MARKEY TOWNSHIP County: ROSCOMMON

04/07/2022

<sup>\*\*\*</sup> Information herein deemed reliable but not guaranteed\*\*\*

| Building Type                                                     | (3) Roof (cont.)                                                                                        | (11) Heating/Cooling                                                                                                   | (15) Built-ins                                                                                   | (15) Fireplaces (16) Porches/Decks (17) Garage                                                                                                                                                                                                                                                                                                                                                                                                                                                                                                                                                                                                                                                                                                                                                                                                                                                                                                                                                                                                                                                                                                                                                                                                                                                                                                                                                                                                                                                                                                                                                                                                                                                                                                                                                                                                                                                                                                                                                                                                                                                                                 |
|-------------------------------------------------------------------|---------------------------------------------------------------------------------------------------------|------------------------------------------------------------------------------------------------------------------------|--------------------------------------------------------------------------------------------------|--------------------------------------------------------------------------------------------------------------------------------------------------------------------------------------------------------------------------------------------------------------------------------------------------------------------------------------------------------------------------------------------------------------------------------------------------------------------------------------------------------------------------------------------------------------------------------------------------------------------------------------------------------------------------------------------------------------------------------------------------------------------------------------------------------------------------------------------------------------------------------------------------------------------------------------------------------------------------------------------------------------------------------------------------------------------------------------------------------------------------------------------------------------------------------------------------------------------------------------------------------------------------------------------------------------------------------------------------------------------------------------------------------------------------------------------------------------------------------------------------------------------------------------------------------------------------------------------------------------------------------------------------------------------------------------------------------------------------------------------------------------------------------------------------------------------------------------------------------------------------------------------------------------------------------------------------------------------------------------------------------------------------------------------------------------------------------------------------------------------------------|
| X Single Family Mobile Home Town Home Duplex A-Frame X Wood Frame | Eavestrough Insulation 0 Front Overhang 0 Other Overhang (4) Interior  Drywall Plaster Paneled Wood T&G | X Gas Wood Coal Steam  Forced Air w/o Ducts Forced Hot Water Electric Baseboard Elec. Ceil. Radiant Radiant (in-floor) | Appliance Allow. Cook Top Dishwasher Garbage Disposal Bath Heater Vent Fan Hot Tub Unvented Hood | Interior 1 Story Interior 2 Story 2nd/Same Stack Two Sided Exterior 1 Story Prefab 1 Story Prefab 2 Story  Interior 1 Story Exterior 2 Story Prefab 2 Story  Exterior 1 Story Prefab 2 Story  Interior 1 Story Story Interior 2 Story Interior 2 Story Interior 2 Story Interior 1 Story Exterior 2 Story Interior 1 Story Interior 1 Story Interior 2 Story Interior 2 Story Interior 1 Story Interior 2 Story Interior 2 Story Interior 2 Story Interior 2 Story Interior 1 Story Interior 2 Story Interior 3 Story Interior 2 Story Interior 2 Story Interior 3 Story Interior 2 Story Interior 3 Sto |
| Building Style: 1 STORY  Yr Built Remodeled 2004  Condition: Good | Trim & Decoration  Ex X Ord Min  Size of Closets  Lg X Ord Small  Doors: Solid X H.C.                   | Electric Wall Heat Space Heater Wall/Floor Furnace X Forced Heat & Cool Heat Pump No Heating/Cooling                   | Vented Hood Intercom Jacuzzi Tub Jacuzzi repl.Tub Oven Microwave Standard Range                  | Heat Circulator Raised Hearth Wood Stove Direct-Vented Gas  Class: C Effec. Age: 18 Floor Area: 2,176  Finished ?: Auto. Doors: 0 Mech. Doors: 0 Area: 988 % Good: 0 Storage Area: 0 No Conc. Floor: 0                                                                                                                                                                                                                                                                                                                                                                                                                                                                                                                                                                                                                                                                                                                                                                                                                                                                                                                                                                                                                                                                                                                                                                                                                                                                                                                                                                                                                                                                                                                                                                                                                                                                                                                                                                                                                                                                                                                         |
| Room List Basement                                                | (5) Floors Kitchen:                                                                                     | Central Air<br>Wood Furnace                                                                                            | Self Clean Range<br>Sauna<br>Trash Compactor                                                     | Total Base New: 291,316 E.C.F. Bsmnt Garage: Total Depr Cost: 238,879 X 0.691                                                                                                                                                                                                                                                                                                                                                                                                                                                                                                                                                                                                                                                                                                                                                                                                                                                                                                                                                                                                                                                                                                                                                                                                                                                                                                                                                                                                                                                                                                                                                                                                                                                                                                                                                                                                                                                                                                                                                                                                                                                  |
| 1st Floor<br>2nd Floor                                            | Other:<br>Other:                                                                                        | (12) Electric 0 Amps Service                                                                                           | Central Vacuum Security System                                                                   | Estimated T.C.V: 165,065 Carport Area: Roof:                                                                                                                                                                                                                                                                                                                                                                                                                                                                                                                                                                                                                                                                                                                                                                                                                                                                                                                                                                                                                                                                                                                                                                                                                                                                                                                                                                                                                                                                                                                                                                                                                                                                                                                                                                                                                                                                                                                                                                                                                                                                                   |
| Bedrooms   (1) Exterior                                           | (6) Ceilings                                                                                            | No./Qual. of Fixtures  X Ex. Ord. Min  No. of Elec. Outlets  Many X Ave. Few                                           | (11) Heating System:<br>Ground Area = 2176 S<br>Phy/Ab.Phy/Func/Econ<br>Building Areas           | F Floor Area = 2176 SF.<br>/Comb. % Good=82/100/100/82                                                                                                                                                                                                                                                                                                                                                                                                                                                                                                                                                                                                                                                                                                                                                                                                                                                                                                                                                                                                                                                                                                                                                                                                                                                                                                                                                                                                                                                                                                                                                                                                                                                                                                                                                                                                                                                                                                                                                                                                                                                                         |
| Insulation (2) Windows                                            | Basement: 0 S.F.<br>Crawl: 2176 S.F.<br>Slab: 0 S.F.                                                    | Average Fixture(s)  3 Fixture Bath                                                                                     | Stories Exterior 1 Story Siding Other Additions/Adjust                                           | Crawl Space 2,176 Total: 231,698 189,993                                                                                                                                                                                                                                                                                                                                                                                                                                                                                                                                                                                                                                                                                                                                                                                                                                                                                                                                                                                                                                                                                                                                                                                                                                                                                                                                                                                                                                                                                                                                                                                                                                                                                                                                                                                                                                                                                                                                                                                                                                                                                       |
| Many Large<br>X Avg. X Avg.<br>Few Small                          | Height to Joists: 0.0  (8) Basement  Conc. Block                                                        | 2 Fixture Bath<br>Softener, Auto<br>Softener, Manual<br>Solar Water Heat                                               | Water/Sewer 1000 Gal Septic Water Well, 100 Fee                                                  | 1 4,140 3,395<br>et 1 4,943 4,053                                                                                                                                                                                                                                                                                                                                                                                                                                                                                                                                                                                                                                                                                                                                                                                                                                                                                                                                                                                                                                                                                                                                                                                                                                                                                                                                                                                                                                                                                                                                                                                                                                                                                                                                                                                                                                                                                                                                                                                                                                                                                              |
| Wood Sash<br>Metal Sash<br>X Vinyl Sash                           | Poured Conc.<br>Stone<br>Treated Wood                                                                   | No Plumbing<br>Extra Toilet<br>Extra Sink                                                                              | WCP (1 Story) Deck Treated Wood                                                                  | 128 4,948 4,057<br>576 7,056 5,786                                                                                                                                                                                                                                                                                                                                                                                                                                                                                                                                                                                                                                                                                                                                                                                                                                                                                                                                                                                                                                                                                                                                                                                                                                                                                                                                                                                                                                                                                                                                                                                                                                                                                                                                                                                                                                                                                                                                                                                                                                                                                             |
| Double Hung Horiz. Slide X Casement Double Glass Patio Doors      | Concrete Floor  (9) Basement Finish  Recreation SF Living SF                                            | Separate Shower Ceramic Tile Floor Ceramic Tile Wains Ceramic Tub Alcove Vent Fan                                      | Base Cost Common Wall: 1/2 Wa                                                                    | iding Foundation: 18 Inch (Unfinished)  988 28,227 23,146 all 1 -941 -772                                                                                                                                                                                                                                                                                                                                                                                                                                                                                                                                                                                                                                                                                                                                                                                                                                                                                                                                                                                                                                                                                                                                                                                                                                                                                                                                                                                                                                                                                                                                                                                                                                                                                                                                                                                                                                                                                                                                                                                                                                                      |
| Storms & Screens  (3) Roof  X Gable Gambrel                       | Walkout Doors No Floor SF                                                                               | (14) Water/Sewer Public Water Public Sewer                                                                             | Breezeways<br>Frame Wall<br>Notes:                                                               | 192 11,245 9,221 Totals: 291,316 238,879                                                                                                                                                                                                                                                                                                                                                                                                                                                                                                                                                                                                                                                                                                                                                                                                                                                                                                                                                                                                                                                                                                                                                                                                                                                                                                                                                                                                                                                                                                                                                                                                                                                                                                                                                                                                                                                                                                                                                                                                                                                                                       |
| Hip Mansard Shed  X Asphalt Shingle  Chimney: Vinyl               |                                                                                                         | 1 Water Well 1 1000 Gal Septic 2000 Gal Septic Lump Sum Items:                                                         | ECF (HIGG                                                                                        | INS HOUGHTON & WOODLAND ACRES) 0.691 => TCV: 165,065                                                                                                                                                                                                                                                                                                                                                                                                                                                                                                                                                                                                                                                                                                                                                                                                                                                                                                                                                                                                                                                                                                                                                                                                                                                                                                                                                                                                                                                                                                                                                                                                                                                                                                                                                                                                                                                                                                                                                                                                                                                                           |
|                                                                   |                                                                                                         |                                                                                                                        |                                                                                                  |                                                                                                                                                                                                                                                                                                                                                                                                                                                                                                                                                                                                                                                                                                                                                                                                                                                                                                                                                                                                                                                                                                                                                                                                                                                                                                                                                                                                                                                                                                                                                                                                                                                                                                                                                                                                                                                                                                                                                                                                                                                                                                                                |