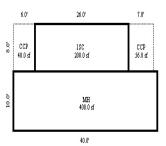

Parcel Number: 72-008-880-001-2000 Jurisdiction: MARKEY TOWNSHIP County: ROSCOMMON

04/07/2022

<sup>\*\*\*</sup> Information herein deemed reliable but not guaranteed\*\*\*

| Building Type                                                     | (3) Roof (cont.)                                                                                        | (11) Heating/Cooling                                                                                                   | (15) Built-ins                                                                                   | (15) Fireplaces (16) Porches/Decks (17) Garage                                                                                                                                                                                                                                                                                                                                                                                                                                                                                                                                                                                                                                                                                                                                                                                                                                                                                                                                                                                                                                                                                                                                                                                                                                                                                                                                                                                                                                                                                                                                                                                                                                                                                                                                                                                                                                                                                                                                                                                                                                                                                 |
|-------------------------------------------------------------------|---------------------------------------------------------------------------------------------------------|------------------------------------------------------------------------------------------------------------------------|--------------------------------------------------------------------------------------------------|--------------------------------------------------------------------------------------------------------------------------------------------------------------------------------------------------------------------------------------------------------------------------------------------------------------------------------------------------------------------------------------------------------------------------------------------------------------------------------------------------------------------------------------------------------------------------------------------------------------------------------------------------------------------------------------------------------------------------------------------------------------------------------------------------------------------------------------------------------------------------------------------------------------------------------------------------------------------------------------------------------------------------------------------------------------------------------------------------------------------------------------------------------------------------------------------------------------------------------------------------------------------------------------------------------------------------------------------------------------------------------------------------------------------------------------------------------------------------------------------------------------------------------------------------------------------------------------------------------------------------------------------------------------------------------------------------------------------------------------------------------------------------------------------------------------------------------------------------------------------------------------------------------------------------------------------------------------------------------------------------------------------------------------------------------------------------------------------------------------------------------|
| X Single Family Mobile Home Town Home Duplex A-Frame X Wood Frame | Eavestrough Insulation 0 Front Overhang 0 Other Overhang (4) Interior  Drywall Plaster Paneled Wood T&G | X Gas Wood Coal Steam  Forced Air w/o Ducts Forced Hot Water Electric Baseboard Elec. Ceil. Radiant Radiant (in-floor) | Appliance Allow. Cook Top Dishwasher Garbage Disposal Bath Heater Vent Fan Hot Tub Unvented Hood | Interior 1 Story Interior 2 Story 2nd/Same Stack Two Sided Exterior 1 Story Prefab 1 Story Prefab 2 Story  Interior 1 Story Exterior 2 Story Prefab 2 Story  Exterior 1 Story Prefab 2 Story  Interior 1 Story Story Interior 2 Story Interior 2 Story Interior 2 Story Interior 1 Story Exterior 2 Story Interior 1 Story Interior 1 Story Interior 2 Story Interior 2 Story Interior 1 Story Interior 2 Story Interior 2 Story Interior 2 Story Interior 2 Story Interior 1 Story Interior 2 Story Interior 3 Story Interior 2 Story Interior 2 Story Interior 3 Story Interior 2 Story Interior 3 Sto |
| Building Style: 1 STORY  Yr Built Remodeled 2004  Condition: Good | Trim & Decoration  Ex X Ord Min  Size of Closets  Lg X Ord Small  Doors: Solid X H.C.                   | Electric Wall Heat Space Heater Wall/Floor Furnace X Forced Heat & Cool Heat Pump No Heating/Cooling                   | Vented Hood Intercom Jacuzzi Tub Jacuzzi repl.Tub Oven Microwave Standard Range                  | Heat Circulator Raised Hearth Wood Stove Direct-Vented Gas  Class: C Effec. Age: 18 Floor Area: 2,176  Finished ?: Auto. Doors: 0 Mech. Doors: 0 Area: 988 % Good: 0 Storage Area: 0 No Conc. Floor: 0                                                                                                                                                                                                                                                                                                                                                                                                                                                                                                                                                                                                                                                                                                                                                                                                                                                                                                                                                                                                                                                                                                                                                                                                                                                                                                                                                                                                                                                                                                                                                                                                                                                                                                                                                                                                                                                                                                                         |
| Room List Basement                                                | (5) Floors Kitchen:                                                                                     | Central Air<br>Wood Furnace                                                                                            | Self Clean Range<br>Sauna<br>Trash Compactor                                                     | Total Base New: 291,316 E.C.F. Bsmnt Garage: Total Depr Cost: 238,879 X 0.691                                                                                                                                                                                                                                                                                                                                                                                                                                                                                                                                                                                                                                                                                                                                                                                                                                                                                                                                                                                                                                                                                                                                                                                                                                                                                                                                                                                                                                                                                                                                                                                                                                                                                                                                                                                                                                                                                                                                                                                                                                                  |
| 1st Floor<br>2nd Floor                                            | Other:<br>Other:                                                                                        | (12) Electric 0 Amps Service                                                                                           | Central Vacuum Security System                                                                   | Estimated T.C.V: 165,065 Carport Area: Roof:                                                                                                                                                                                                                                                                                                                                                                                                                                                                                                                                                                                                                                                                                                                                                                                                                                                                                                                                                                                                                                                                                                                                                                                                                                                                                                                                                                                                                                                                                                                                                                                                                                                                                                                                                                                                                                                                                                                                                                                                                                                                                   |
| Bedrooms   (1) Exterior                                           | (6) Ceilings                                                                                            | No./Qual. of Fixtures  X Ex. Ord. Min  No. of Elec. Outlets  Many X Ave. Few                                           | (11) Heating System:<br>Ground Area = 2176 S<br>Phy/Ab.Phy/Func/Econ<br>Building Areas           | F Floor Area = 2176 SF.<br>/Comb. % Good=82/100/100/82                                                                                                                                                                                                                                                                                                                                                                                                                                                                                                                                                                                                                                                                                                                                                                                                                                                                                                                                                                                                                                                                                                                                                                                                                                                                                                                                                                                                                                                                                                                                                                                                                                                                                                                                                                                                                                                                                                                                                                                                                                                                         |
| Insulation (2) Windows                                            | Basement: 0 S.F.<br>Crawl: 2176 S.F.<br>Slab: 0 S.F.                                                    | Average Fixture(s)  3 Fixture Bath                                                                                     | Stories Exterior 1 Story Siding Other Additions/Adjust                                           | Crawl Space 2,176 Total: 231,698 189,993                                                                                                                                                                                                                                                                                                                                                                                                                                                                                                                                                                                                                                                                                                                                                                                                                                                                                                                                                                                                                                                                                                                                                                                                                                                                                                                                                                                                                                                                                                                                                                                                                                                                                                                                                                                                                                                                                                                                                                                                                                                                                       |
| Many Large<br>X Avg. X Avg.<br>Few Small                          | Height to Joists: 0.0  (8) Basement  Conc. Block                                                        | 2 Fixture Bath<br>Softener, Auto<br>Softener, Manual<br>Solar Water Heat                                               | Water/Sewer 1000 Gal Septic Water Well, 100 Fee                                                  | 1 4,140 3,395<br>et 1 4,943 4,053                                                                                                                                                                                                                                                                                                                                                                                                                                                                                                                                                                                                                                                                                                                                                                                                                                                                                                                                                                                                                                                                                                                                                                                                                                                                                                                                                                                                                                                                                                                                                                                                                                                                                                                                                                                                                                                                                                                                                                                                                                                                                              |
| Wood Sash<br>Metal Sash<br>X Vinyl Sash                           | Poured Conc.<br>Stone<br>Treated Wood                                                                   | No Plumbing<br>Extra Toilet<br>Extra Sink                                                                              | WCP (1 Story) Deck Treated Wood                                                                  | 128 4,948 4,057<br>576 7,056 5,786                                                                                                                                                                                                                                                                                                                                                                                                                                                                                                                                                                                                                                                                                                                                                                                                                                                                                                                                                                                                                                                                                                                                                                                                                                                                                                                                                                                                                                                                                                                                                                                                                                                                                                                                                                                                                                                                                                                                                                                                                                                                                             |
| Double Hung Horiz. Slide X Casement Double Glass Patio Doors      | Concrete Floor  (9) Basement Finish  Recreation SF Living SF                                            | Separate Shower Ceramic Tile Floor Ceramic Tile Wains Ceramic Tub Alcove Vent Fan                                      | Base Cost Common Wall: 1/2 Wa                                                                    | iding Foundation: 18 Inch (Unfinished)  988 28,227 23,146 all 1 -941 -772                                                                                                                                                                                                                                                                                                                                                                                                                                                                                                                                                                                                                                                                                                                                                                                                                                                                                                                                                                                                                                                                                                                                                                                                                                                                                                                                                                                                                                                                                                                                                                                                                                                                                                                                                                                                                                                                                                                                                                                                                                                      |
| Storms & Screens  (3) Roof  X Gable Gambrel                       | Walkout Doors No Floor SF                                                                               | (14) Water/Sewer Public Water Public Sewer                                                                             | Breezeways<br>Frame Wall<br>Notes:                                                               | 192 11,245 9,221 Totals: 291,316 238,879                                                                                                                                                                                                                                                                                                                                                                                                                                                                                                                                                                                                                                                                                                                                                                                                                                                                                                                                                                                                                                                                                                                                                                                                                                                                                                                                                                                                                                                                                                                                                                                                                                                                                                                                                                                                                                                                                                                                                                                                                                                                                       |
| Hip Mansard Shed  X Asphalt Shingle  Chimney: Vinyl               |                                                                                                         | 1 Water Well 1 1000 Gal Septic 2000 Gal Septic Lump Sum Items:                                                         | ECF (HIGG                                                                                        | INS HOUGHTON & WOODLAND ACRES) 0.691 => TCV: 165,065                                                                                                                                                                                                                                                                                                                                                                                                                                                                                                                                                                                                                                                                                                                                                                                                                                                                                                                                                                                                                                                                                                                                                                                                                                                                                                                                                                                                                                                                                                                                                                                                                                                                                                                                                                                                                                                                                                                                                                                                                                                                           |
|                                                                   |                                                                                                         |                                                                                                                        |                                                                                                  |                                                                                                                                                                                                                                                                                                                                                                                                                                                                                                                                                                                                                                                                                                                                                                                                                                                                                                                                                                                                                                                                                                                                                                                                                                                                                                                                                                                                                                                                                                                                                                                                                                                                                                                                                                                                                                                                                                                                                                                                                                                                                                                                |