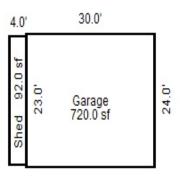

Parcel Number: 72-008-880-001-2000 Jurisdiction: MARKEY TOWNSHIP County: ROSCOMMON

04/07/2022

<sup>\*\*\*</sup> Information herein deemed reliable but not guaranteed\*\*\*

| Building Type                                                     | (3) Roof (cont.)                                                                                        | (11) Heating/Cooling                                                                                                   | (15) Built-ins                                                                                   | (15) Fireplaces (16) Porches/Decks (17) Garage                                                                                                                                                                                                                                                                                                                                                                                                                                                                                                                                                                                                                                                                                                                                                                                                                                                                                                                                                                                                                                                                                                                                                                                                                                                                                                                                                                                                                                                                                                                                                                                                                                                                                                                                                                                                                                                                                                                                                                                                                                                                                 |
|-------------------------------------------------------------------|---------------------------------------------------------------------------------------------------------|------------------------------------------------------------------------------------------------------------------------|--------------------------------------------------------------------------------------------------|--------------------------------------------------------------------------------------------------------------------------------------------------------------------------------------------------------------------------------------------------------------------------------------------------------------------------------------------------------------------------------------------------------------------------------------------------------------------------------------------------------------------------------------------------------------------------------------------------------------------------------------------------------------------------------------------------------------------------------------------------------------------------------------------------------------------------------------------------------------------------------------------------------------------------------------------------------------------------------------------------------------------------------------------------------------------------------------------------------------------------------------------------------------------------------------------------------------------------------------------------------------------------------------------------------------------------------------------------------------------------------------------------------------------------------------------------------------------------------------------------------------------------------------------------------------------------------------------------------------------------------------------------------------------------------------------------------------------------------------------------------------------------------------------------------------------------------------------------------------------------------------------------------------------------------------------------------------------------------------------------------------------------------------------------------------------------------------------------------------------------------|
| X Single Family Mobile Home Town Home Duplex A-Frame X Wood Frame | Eavestrough Insulation 0 Front Overhang 0 Other Overhang (4) Interior  Drywall Plaster Paneled Wood T&G | X Gas Wood Coal Steam  Forced Air w/o Ducts Forced Hot Water Electric Baseboard Elec. Ceil. Radiant Radiant (in-floor) | Appliance Allow. Cook Top Dishwasher Garbage Disposal Bath Heater Vent Fan Hot Tub Unvented Hood | Interior 1 Story Interior 2 Story 2nd/Same Stack Two Sided Exterior 1 Story Prefab 1 Story Prefab 2 Story  Interior 1 Story Exterior 2 Story Prefab 2 Story  Exterior 1 Story Prefab 2 Story  Interior 1 Story Story Interior 2 Story Interior 2 Story Interior 2 Story Interior 1 Story Exterior 2 Story Interior 1 Story Interior 1 Story Interior 2 Story Interior 2 Story Interior 1 Story Interior 2 Story Interior 2 Story Interior 2 Story Interior 2 Story Interior 1 Story Interior 2 Story Interior 3 Story Interior 2 Story Interior 2 Story Interior 3 Story Interior 2 Story Interior 3 Sto |
| Building Style: 1 STORY  Yr Built Remodeled 2004  Condition: Good | Trim & Decoration  Ex X Ord Min  Size of Closets  Lg X Ord Small  Doors: Solid X H.C.                   | Electric Wall Heat Space Heater Wall/Floor Furnace X Forced Heat & Cool Heat Pump No Heating/Cooling                   | Vented Hood Intercom Jacuzzi Tub Jacuzzi repl.Tub Oven Microwave Standard Range                  | Heat Circulator Raised Hearth Wood Stove Direct-Vented Gas  Class: C Effec. Age: 18 Floor Area: 2,176  Finished ?: Auto. Doors: 0 Mech. Doors: 0 Area: 988 % Good: 0 Storage Area: 0 No Conc. Floor: 0                                                                                                                                                                                                                                                                                                                                                                                                                                                                                                                                                                                                                                                                                                                                                                                                                                                                                                                                                                                                                                                                                                                                                                                                                                                                                                                                                                                                                                                                                                                                                                                                                                                                                                                                                                                                                                                                                                                         |
| Room List Basement                                                | (5) Floors Kitchen:                                                                                     | Central Air<br>Wood Furnace                                                                                            | Self Clean Range<br>Sauna<br>Trash Compactor                                                     | Total Base New: 291,316 E.C.F. Bsmnt Garage: Total Depr Cost: 238,879 X 0.691                                                                                                                                                                                                                                                                                                                                                                                                                                                                                                                                                                                                                                                                                                                                                                                                                                                                                                                                                                                                                                                                                                                                                                                                                                                                                                                                                                                                                                                                                                                                                                                                                                                                                                                                                                                                                                                                                                                                                                                                                                                  |
| 1st Floor<br>2nd Floor                                            | Other:<br>Other:                                                                                        | (12) Electric 0 Amps Service                                                                                           | Central Vacuum Security System                                                                   | Estimated T.C.V: 165,065 Carport Area: Roof:                                                                                                                                                                                                                                                                                                                                                                                                                                                                                                                                                                                                                                                                                                                                                                                                                                                                                                                                                                                                                                                                                                                                                                                                                                                                                                                                                                                                                                                                                                                                                                                                                                                                                                                                                                                                                                                                                                                                                                                                                                                                                   |
| Bedrooms   (1) Exterior                                           | (6) Ceilings                                                                                            | No./Qual. of Fixtures  X Ex. Ord. Min  No. of Elec. Outlets  Many X Ave. Few                                           | (11) Heating System:<br>Ground Area = 2176 S<br>Phy/Ab.Phy/Func/Econ<br>Building Areas           | F Floor Area = 2176 SF.<br>/Comb. % Good=82/100/100/82                                                                                                                                                                                                                                                                                                                                                                                                                                                                                                                                                                                                                                                                                                                                                                                                                                                                                                                                                                                                                                                                                                                                                                                                                                                                                                                                                                                                                                                                                                                                                                                                                                                                                                                                                                                                                                                                                                                                                                                                                                                                         |
| Insulation (2) Windows                                            | Basement: 0 S.F.<br>Crawl: 2176 S.F.<br>Slab: 0 S.F.                                                    | Average Fixture(s)  3 Fixture Bath                                                                                     | Stories Exterior 1 Story Siding Other Additions/Adjust                                           | Crawl Space 2,176 Total: 231,698 189,993                                                                                                                                                                                                                                                                                                                                                                                                                                                                                                                                                                                                                                                                                                                                                                                                                                                                                                                                                                                                                                                                                                                                                                                                                                                                                                                                                                                                                                                                                                                                                                                                                                                                                                                                                                                                                                                                                                                                                                                                                                                                                       |
| Many Large<br>X Avg. X Avg.<br>Few Small                          | Height to Joists: 0.0  (8) Basement  Conc. Block                                                        | 2 Fixture Bath<br>Softener, Auto<br>Softener, Manual<br>Solar Water Heat                                               | Water/Sewer 1000 Gal Septic Water Well, 100 Fee                                                  | 1 4,140 3,395<br>et 1 4,943 4,053                                                                                                                                                                                                                                                                                                                                                                                                                                                                                                                                                                                                                                                                                                                                                                                                                                                                                                                                                                                                                                                                                                                                                                                                                                                                                                                                                                                                                                                                                                                                                                                                                                                                                                                                                                                                                                                                                                                                                                                                                                                                                              |
| Wood Sash<br>Metal Sash<br>X Vinyl Sash                           | Poured Conc.<br>Stone<br>Treated Wood                                                                   | No Plumbing<br>Extra Toilet<br>Extra Sink                                                                              | WCP (1 Story) Deck Treated Wood                                                                  | 128 4,948 4,057<br>576 7,056 5,786                                                                                                                                                                                                                                                                                                                                                                                                                                                                                                                                                                                                                                                                                                                                                                                                                                                                                                                                                                                                                                                                                                                                                                                                                                                                                                                                                                                                                                                                                                                                                                                                                                                                                                                                                                                                                                                                                                                                                                                                                                                                                             |
| Double Hung Horiz. Slide X Casement Double Glass Patio Doors      | Concrete Floor  (9) Basement Finish  Recreation SF Living SF                                            | Separate Shower Ceramic Tile Floor Ceramic Tile Wains Ceramic Tub Alcove Vent Fan                                      | Base Cost Common Wall: 1/2 Wa                                                                    | iding Foundation: 18 Inch (Unfinished)  988 28,227 23,146 all 1 -941 -772                                                                                                                                                                                                                                                                                                                                                                                                                                                                                                                                                                                                                                                                                                                                                                                                                                                                                                                                                                                                                                                                                                                                                                                                                                                                                                                                                                                                                                                                                                                                                                                                                                                                                                                                                                                                                                                                                                                                                                                                                                                      |
| Storms & Screens  (3) Roof  X Gable Gambrel                       | Walkout Doors No Floor SF                                                                               | (14) Water/Sewer Public Water Public Sewer                                                                             | Breezeways<br>Frame Wall<br>Notes:                                                               | 192 11,245 9,221 Totals: 291,316 238,879                                                                                                                                                                                                                                                                                                                                                                                                                                                                                                                                                                                                                                                                                                                                                                                                                                                                                                                                                                                                                                                                                                                                                                                                                                                                                                                                                                                                                                                                                                                                                                                                                                                                                                                                                                                                                                                                                                                                                                                                                                                                                       |
| Hip Mansard Shed  X Asphalt Shingle  Chimney: Vinyl               |                                                                                                         | 1 Water Well 1 1000 Gal Septic 2000 Gal Septic Lump Sum Items:                                                         | ECF (HIGG                                                                                        | INS HOUGHTON & WOODLAND ACRES) 0.691 => TCV: 165,065                                                                                                                                                                                                                                                                                                                                                                                                                                                                                                                                                                                                                                                                                                                                                                                                                                                                                                                                                                                                                                                                                                                                                                                                                                                                                                                                                                                                                                                                                                                                                                                                                                                                                                                                                                                                                                                                                                                                                                                                                                                                           |
|                                                                   |                                                                                                         |                                                                                                                        |                                                                                                  |                                                                                                                                                                                                                                                                                                                                                                                                                                                                                                                                                                                                                                                                                                                                                                                                                                                                                                                                                                                                                                                                                                                                                                                                                                                                                                                                                                                                                                                                                                                                                                                                                                                                                                                                                                                                                                                                                                                                                                                                                                                                                                                                |