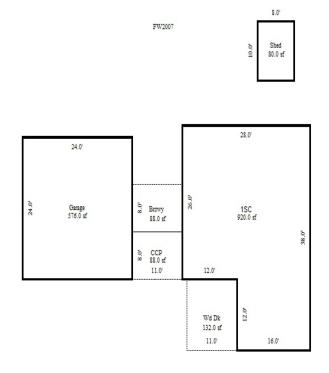

Parcel Number: 72-008-880-001-2000 Jurisdiction: MARKEY TOWNSHIP County: ROSCOMMON

04/07/2022

<sup>\*\*\*</sup> Information herein deemed reliable but not guaranteed\*\*\*

| Building Type                                                     | (3) Roof (cont.)                                                                                        | (11) Heating/Cooling                                                                                                   | (15) Built-ins                                                                                   | (15) Fireplaces (16) Porches/Decks (17) Garage                                                                                                                                                                                                                                                                                                                                                                                                                                                                                                                                                                                                                                                                                                                                                                                                                                                                                                                                                                                                                                                                                                                                                                                                                                                                                                                                                                                                                                                                                                                                                                                                                                                                                                                                                                                                                                                                                                                                                                                                                                                                                 |
|-------------------------------------------------------------------|---------------------------------------------------------------------------------------------------------|------------------------------------------------------------------------------------------------------------------------|--------------------------------------------------------------------------------------------------|--------------------------------------------------------------------------------------------------------------------------------------------------------------------------------------------------------------------------------------------------------------------------------------------------------------------------------------------------------------------------------------------------------------------------------------------------------------------------------------------------------------------------------------------------------------------------------------------------------------------------------------------------------------------------------------------------------------------------------------------------------------------------------------------------------------------------------------------------------------------------------------------------------------------------------------------------------------------------------------------------------------------------------------------------------------------------------------------------------------------------------------------------------------------------------------------------------------------------------------------------------------------------------------------------------------------------------------------------------------------------------------------------------------------------------------------------------------------------------------------------------------------------------------------------------------------------------------------------------------------------------------------------------------------------------------------------------------------------------------------------------------------------------------------------------------------------------------------------------------------------------------------------------------------------------------------------------------------------------------------------------------------------------------------------------------------------------------------------------------------------------|
| X Single Family Mobile Home Town Home Duplex A-Frame X Wood Frame | Eavestrough Insulation 0 Front Overhang 0 Other Overhang (4) Interior  Drywall Plaster Paneled Wood T&G | X Gas Wood Coal Steam  Forced Air w/o Ducts Forced Hot Water Electric Baseboard Elec. Ceil. Radiant Radiant (in-floor) | Appliance Allow. Cook Top Dishwasher Garbage Disposal Bath Heater Vent Fan Hot Tub Unvented Hood | Interior 1 Story Interior 2 Story 2nd/Same Stack Two Sided Exterior 1 Story Prefab 1 Story Prefab 2 Story  Interior 1 Story Exterior 2 Story Prefab 2 Story  Exterior 1 Story Prefab 2 Story  Interior 1 Story Story Interior 2 Story Interior 2 Story Interior 2 Story Interior 1 Story Exterior 2 Story Interior 1 Story Interior 1 Story Interior 2 Story Interior 2 Story Interior 1 Story Interior 2 Story Interior 2 Story Interior 2 Story Interior 2 Story Interior 1 Story Interior 2 Story Interior 3 Story Interior 2 Story Interior 2 Story Interior 3 Story Interior 2 Story Interior 3 Sto |
| Building Style: 1 STORY  Yr Built Remodeled 2004  Condition: Good | Trim & Decoration  Ex X Ord Min  Size of Closets  Lg X Ord Small  Doors: Solid X H.C.                   | Electric Wall Heat Space Heater Wall/Floor Furnace X Forced Heat & Cool Heat Pump No Heating/Cooling                   | Vented Hood Intercom Jacuzzi Tub Jacuzzi repl.Tub Oven Microwave Standard Range                  | Heat Circulator Raised Hearth Wood Stove Direct-Vented Gas  Class: C Effec. Age: 18 Floor Area: 2,176  Finished ?: Auto. Doors: 0 Mech. Doors: 0 Area: 988 % Good: 0 Storage Area: 0 No Conc. Floor: 0                                                                                                                                                                                                                                                                                                                                                                                                                                                                                                                                                                                                                                                                                                                                                                                                                                                                                                                                                                                                                                                                                                                                                                                                                                                                                                                                                                                                                                                                                                                                                                                                                                                                                                                                                                                                                                                                                                                         |
| Room List Basement                                                | (5) Floors Kitchen:                                                                                     | Central Air<br>Wood Furnace                                                                                            | Self Clean Range<br>Sauna<br>Trash Compactor                                                     | Total Base New: 291,316 E.C.F. Bsmnt Garage: Total Depr Cost: 238,879 X 0.691                                                                                                                                                                                                                                                                                                                                                                                                                                                                                                                                                                                                                                                                                                                                                                                                                                                                                                                                                                                                                                                                                                                                                                                                                                                                                                                                                                                                                                                                                                                                                                                                                                                                                                                                                                                                                                                                                                                                                                                                                                                  |
| 1st Floor<br>2nd Floor                                            | Other:<br>Other:                                                                                        | (12) Electric 0 Amps Service                                                                                           | Central Vacuum Security System                                                                   | Estimated T.C.V: 165,065 Carport Area: Roof:                                                                                                                                                                                                                                                                                                                                                                                                                                                                                                                                                                                                                                                                                                                                                                                                                                                                                                                                                                                                                                                                                                                                                                                                                                                                                                                                                                                                                                                                                                                                                                                                                                                                                                                                                                                                                                                                                                                                                                                                                                                                                   |
| Bedrooms   (1) Exterior                                           | (6) Ceilings                                                                                            | No./Qual. of Fixtures  X Ex. Ord. Min  No. of Elec. Outlets  Many X Ave. Few                                           | (11) Heating System:<br>Ground Area = 2176 S<br>Phy/Ab.Phy/Func/Econ<br>Building Areas           | F Floor Area = 2176 SF.<br>/Comb. % Good=82/100/100/82                                                                                                                                                                                                                                                                                                                                                                                                                                                                                                                                                                                                                                                                                                                                                                                                                                                                                                                                                                                                                                                                                                                                                                                                                                                                                                                                                                                                                                                                                                                                                                                                                                                                                                                                                                                                                                                                                                                                                                                                                                                                         |
| Insulation (2) Windows                                            | Basement: 0 S.F.<br>Crawl: 2176 S.F.<br>Slab: 0 S.F.                                                    | Average Fixture(s)  3 Fixture Bath                                                                                     | Stories Exterior 1 Story Siding Other Additions/Adjust                                           | Crawl Space 2,176 Total: 231,698 189,993                                                                                                                                                                                                                                                                                                                                                                                                                                                                                                                                                                                                                                                                                                                                                                                                                                                                                                                                                                                                                                                                                                                                                                                                                                                                                                                                                                                                                                                                                                                                                                                                                                                                                                                                                                                                                                                                                                                                                                                                                                                                                       |
| Many Large<br>X Avg. X Avg.<br>Few Small                          | Height to Joists: 0.0  (8) Basement  Conc. Block                                                        | 2 Fixture Bath<br>Softener, Auto<br>Softener, Manual<br>Solar Water Heat                                               | Water/Sewer 1000 Gal Septic Water Well, 100 Fee                                                  | 1 4,140 3,395<br>et 1 4,943 4,053                                                                                                                                                                                                                                                                                                                                                                                                                                                                                                                                                                                                                                                                                                                                                                                                                                                                                                                                                                                                                                                                                                                                                                                                                                                                                                                                                                                                                                                                                                                                                                                                                                                                                                                                                                                                                                                                                                                                                                                                                                                                                              |
| Wood Sash<br>Metal Sash<br>X Vinyl Sash                           | Poured Conc.<br>Stone<br>Treated Wood                                                                   | No Plumbing<br>Extra Toilet<br>Extra Sink                                                                              | WCP (1 Story) Deck Treated Wood                                                                  | 128 4,948 4,057<br>576 7,056 5,786                                                                                                                                                                                                                                                                                                                                                                                                                                                                                                                                                                                                                                                                                                                                                                                                                                                                                                                                                                                                                                                                                                                                                                                                                                                                                                                                                                                                                                                                                                                                                                                                                                                                                                                                                                                                                                                                                                                                                                                                                                                                                             |
| Double Hung Horiz. Slide X Casement Double Glass Patio Doors      | Concrete Floor  (9) Basement Finish  Recreation SF Living SF                                            | Separate Shower Ceramic Tile Floor Ceramic Tile Wains Ceramic Tub Alcove Vent Fan                                      | Base Cost Common Wall: 1/2 Wa                                                                    | iding Foundation: 18 Inch (Unfinished)  988 28,227 23,146 all 1 -941 -772                                                                                                                                                                                                                                                                                                                                                                                                                                                                                                                                                                                                                                                                                                                                                                                                                                                                                                                                                                                                                                                                                                                                                                                                                                                                                                                                                                                                                                                                                                                                                                                                                                                                                                                                                                                                                                                                                                                                                                                                                                                      |
| Storms & Screens  (3) Roof  X Gable Gambrel                       | Walkout Doors No Floor SF                                                                               | (14) Water/Sewer Public Water Public Sewer                                                                             | Breezeways<br>Frame Wall<br>Notes:                                                               | 192 11,245 9,221 Totals: 291,316 238,879                                                                                                                                                                                                                                                                                                                                                                                                                                                                                                                                                                                                                                                                                                                                                                                                                                                                                                                                                                                                                                                                                                                                                                                                                                                                                                                                                                                                                                                                                                                                                                                                                                                                                                                                                                                                                                                                                                                                                                                                                                                                                       |
| Hip Mansard Shed  X Asphalt Shingle  Chimney: Vinyl               |                                                                                                         | 1 Water Well 1 1000 Gal Septic 2000 Gal Septic Lump Sum Items:                                                         | ECF (HIGG                                                                                        | INS HOUGHTON & WOODLAND ACRES) 0.691 => TCV: 165,065                                                                                                                                                                                                                                                                                                                                                                                                                                                                                                                                                                                                                                                                                                                                                                                                                                                                                                                                                                                                                                                                                                                                                                                                                                                                                                                                                                                                                                                                                                                                                                                                                                                                                                                                                                                                                                                                                                                                                                                                                                                                           |
|                                                                   |                                                                                                         |                                                                                                                        |                                                                                                  |                                                                                                                                                                                                                                                                                                                                                                                                                                                                                                                                                                                                                                                                                                                                                                                                                                                                                                                                                                                                                                                                                                                                                                                                                                                                                                                                                                                                                                                                                                                                                                                                                                                                                                                                                                                                                                                                                                                                                                                                                                                                                                                                |