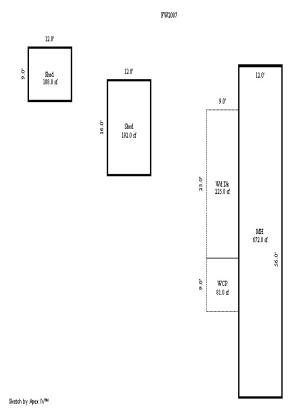

Parcel Number: 72-008-880-001-2000 Jurisdiction: MARKEY TOWNSHIP County: ROSCOMMON

04/07/2022

<sup>\*\*\*</sup> Information herein deemed reliable but not guaranteed\*\*\*

| Building Type                                                     | (3) Roof (cont.)                                                                                        | (11) Heating/Cooling                                                                                                   | (15) Built-ins                                                                                   | (15) Fireplaces (16) Porches/Decks (17) Garage                                                                                                                                                                                                                                                                                                                                                                                                                                                                                                                                                                                                                                                                                                                                                                                                                                                                                                                                                                                                                                                                                                                                                                                                                                                                                                                                                                                                                                                                                                                                                                                                                                                                                                                                                                                                                                                                                                                                                                                                                                                                                 |
|-------------------------------------------------------------------|---------------------------------------------------------------------------------------------------------|------------------------------------------------------------------------------------------------------------------------|--------------------------------------------------------------------------------------------------|--------------------------------------------------------------------------------------------------------------------------------------------------------------------------------------------------------------------------------------------------------------------------------------------------------------------------------------------------------------------------------------------------------------------------------------------------------------------------------------------------------------------------------------------------------------------------------------------------------------------------------------------------------------------------------------------------------------------------------------------------------------------------------------------------------------------------------------------------------------------------------------------------------------------------------------------------------------------------------------------------------------------------------------------------------------------------------------------------------------------------------------------------------------------------------------------------------------------------------------------------------------------------------------------------------------------------------------------------------------------------------------------------------------------------------------------------------------------------------------------------------------------------------------------------------------------------------------------------------------------------------------------------------------------------------------------------------------------------------------------------------------------------------------------------------------------------------------------------------------------------------------------------------------------------------------------------------------------------------------------------------------------------------------------------------------------------------------------------------------------------------|
| X Single Family Mobile Home Town Home Duplex A-Frame X Wood Frame | Eavestrough Insulation 0 Front Overhang 0 Other Overhang (4) Interior  Drywall Plaster Paneled Wood T&G | X Gas Wood Coal Steam  Forced Air w/o Ducts Forced Hot Water Electric Baseboard Elec. Ceil. Radiant Radiant (in-floor) | Appliance Allow. Cook Top Dishwasher Garbage Disposal Bath Heater Vent Fan Hot Tub Unvented Hood | Interior 1 Story Interior 2 Story 2nd/Same Stack Two Sided Exterior 1 Story Prefab 1 Story Prefab 2 Story  Interior 1 Story Exterior 2 Story Prefab 2 Story  Exterior 1 Story Prefab 2 Story  Interior 1 Story Story Interior 2 Story Interior 2 Story Interior 2 Story Interior 1 Story Exterior 2 Story Interior 1 Story Interior 1 Story Interior 2 Story Interior 2 Story Interior 1 Story Interior 2 Story Interior 2 Story Interior 2 Story Interior 2 Story Interior 1 Story Interior 2 Story Interior 3 Story Interior 2 Story Interior 2 Story Interior 3 Story Interior 2 Story Interior 3 Sto |
| Building Style: 1 STORY  Yr Built Remodeled 2004  Condition: Good | Trim & Decoration  Ex X Ord Min  Size of Closets  Lg X Ord Small  Doors: Solid X H.C.                   | Electric Wall Heat Space Heater Wall/Floor Furnace X Forced Heat & Cool Heat Pump No Heating/Cooling                   | Vented Hood Intercom Jacuzzi Tub Jacuzzi repl.Tub Oven Microwave Standard Range                  | Heat Circulator Raised Hearth Wood Stove Direct-Vented Gas  Class: C Effec. Age: 18 Floor Area: 2,176  Finished ?: Auto. Doors: 0 Mech. Doors: 0 Area: 988 % Good: 0 Storage Area: 0 No Conc. Floor: 0                                                                                                                                                                                                                                                                                                                                                                                                                                                                                                                                                                                                                                                                                                                                                                                                                                                                                                                                                                                                                                                                                                                                                                                                                                                                                                                                                                                                                                                                                                                                                                                                                                                                                                                                                                                                                                                                                                                         |
| Room List Basement                                                | (5) Floors Kitchen:                                                                                     | Central Air<br>Wood Furnace                                                                                            | Self Clean Range<br>Sauna<br>Trash Compactor                                                     | Total Base New: 291,316 E.C.F. Bsmnt Garage: Total Depr Cost: 238,879 X 0.691                                                                                                                                                                                                                                                                                                                                                                                                                                                                                                                                                                                                                                                                                                                                                                                                                                                                                                                                                                                                                                                                                                                                                                                                                                                                                                                                                                                                                                                                                                                                                                                                                                                                                                                                                                                                                                                                                                                                                                                                                                                  |
| 1st Floor<br>2nd Floor                                            | Other:<br>Other:                                                                                        | (12) Electric 0 Amps Service                                                                                           | Central Vacuum Security System                                                                   | Estimated T.C.V: 165,065 Carport Area: Roof:                                                                                                                                                                                                                                                                                                                                                                                                                                                                                                                                                                                                                                                                                                                                                                                                                                                                                                                                                                                                                                                                                                                                                                                                                                                                                                                                                                                                                                                                                                                                                                                                                                                                                                                                                                                                                                                                                                                                                                                                                                                                                   |
| Bedrooms   (1) Exterior                                           | (6) Ceilings                                                                                            | No./Qual. of Fixtures  X Ex. Ord. Min  No. of Elec. Outlets  Many X Ave. Few                                           | (11) Heating System:<br>Ground Area = 2176 S<br>Phy/Ab.Phy/Func/Econ<br>Building Areas           | F Floor Area = 2176 SF.<br>/Comb. % Good=82/100/100/82                                                                                                                                                                                                                                                                                                                                                                                                                                                                                                                                                                                                                                                                                                                                                                                                                                                                                                                                                                                                                                                                                                                                                                                                                                                                                                                                                                                                                                                                                                                                                                                                                                                                                                                                                                                                                                                                                                                                                                                                                                                                         |
| Insulation (2) Windows                                            | Basement: 0 S.F.<br>Crawl: 2176 S.F.<br>Slab: 0 S.F.                                                    | Average Fixture(s)  3 Fixture Bath                                                                                     | Stories Exterior 1 Story Siding Other Additions/Adjust                                           | Crawl Space 2,176 Total: 231,698 189,993                                                                                                                                                                                                                                                                                                                                                                                                                                                                                                                                                                                                                                                                                                                                                                                                                                                                                                                                                                                                                                                                                                                                                                                                                                                                                                                                                                                                                                                                                                                                                                                                                                                                                                                                                                                                                                                                                                                                                                                                                                                                                       |
| Many Large<br>X Avg. X Avg.<br>Few Small                          | Height to Joists: 0.0  (8) Basement  Conc. Block                                                        | 2 Fixture Bath<br>Softener, Auto<br>Softener, Manual<br>Solar Water Heat                                               | Water/Sewer 1000 Gal Septic Water Well, 100 Fee                                                  | 1 4,140 3,395<br>et 1 4,943 4,053                                                                                                                                                                                                                                                                                                                                                                                                                                                                                                                                                                                                                                                                                                                                                                                                                                                                                                                                                                                                                                                                                                                                                                                                                                                                                                                                                                                                                                                                                                                                                                                                                                                                                                                                                                                                                                                                                                                                                                                                                                                                                              |
| Wood Sash<br>Metal Sash<br>X Vinyl Sash                           | Poured Conc.<br>Stone<br>Treated Wood                                                                   | No Plumbing<br>Extra Toilet<br>Extra Sink                                                                              | WCP (1 Story) Deck Treated Wood                                                                  | 128 4,948 4,057<br>576 7,056 5,786                                                                                                                                                                                                                                                                                                                                                                                                                                                                                                                                                                                                                                                                                                                                                                                                                                                                                                                                                                                                                                                                                                                                                                                                                                                                                                                                                                                                                                                                                                                                                                                                                                                                                                                                                                                                                                                                                                                                                                                                                                                                                             |
| Double Hung Horiz. Slide X Casement Double Glass Patio Doors      | Concrete Floor  (9) Basement Finish  Recreation SF Living SF                                            | Separate Shower Ceramic Tile Floor Ceramic Tile Wains Ceramic Tub Alcove Vent Fan                                      | Base Cost Common Wall: 1/2 Wa                                                                    | iding Foundation: 18 Inch (Unfinished)  988 28,227 23,146 all 1 -941 -772                                                                                                                                                                                                                                                                                                                                                                                                                                                                                                                                                                                                                                                                                                                                                                                                                                                                                                                                                                                                                                                                                                                                                                                                                                                                                                                                                                                                                                                                                                                                                                                                                                                                                                                                                                                                                                                                                                                                                                                                                                                      |
| Storms & Screens  (3) Roof  X Gable Gambrel                       | Walkout Doors No Floor SF                                                                               | (14) Water/Sewer Public Water Public Sewer                                                                             | Breezeways<br>Frame Wall<br>Notes:                                                               | 192 11,245 9,221 Totals: 291,316 238,879                                                                                                                                                                                                                                                                                                                                                                                                                                                                                                                                                                                                                                                                                                                                                                                                                                                                                                                                                                                                                                                                                                                                                                                                                                                                                                                                                                                                                                                                                                                                                                                                                                                                                                                                                                                                                                                                                                                                                                                                                                                                                       |
| Hip Mansard Shed  X Asphalt Shingle  Chimney: Vinyl               |                                                                                                         | 1 Water Well 1 1000 Gal Septic 2000 Gal Septic Lump Sum Items:                                                         | ECF (HIGG                                                                                        | INS HOUGHTON & WOODLAND ACRES) 0.691 => TCV: 165,065                                                                                                                                                                                                                                                                                                                                                                                                                                                                                                                                                                                                                                                                                                                                                                                                                                                                                                                                                                                                                                                                                                                                                                                                                                                                                                                                                                                                                                                                                                                                                                                                                                                                                                                                                                                                                                                                                                                                                                                                                                                                           |
|                                                                   |                                                                                                         |                                                                                                                        |                                                                                                  |                                                                                                                                                                                                                                                                                                                                                                                                                                                                                                                                                                                                                                                                                                                                                                                                                                                                                                                                                                                                                                                                                                                                                                                                                                                                                                                                                                                                                                                                                                                                                                                                                                                                                                                                                                                                                                                                                                                                                                                                                                                                                                                                |