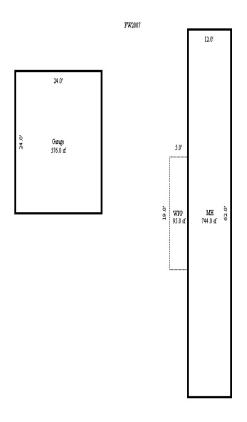

ilding Areas Type Ext. Wal Main Home Ribbed  Other Additions/Adjus Water/Sewer 1000 Gal Septic Water Well, 100 Fee Porches WPP Garages Class: D Exterior: Si Base Cost  Notes: | Wall Furnace Floor Area = 744 S (Comb. % Good=46/100/ .ls Roof/Fnd. Metal etments                                                                                                                 | F. 100/100/46  Size 744 Total:  1 1 95  Inch (Unfinish 576 Totals: | 14,532<br>61,194                                                          | Depr. Cost  16,471  1,781 2,208  1,638 *7  6,685 28,783                                                                                                                                                 |

<sup>\*\*\*</sup> Information herein deemed reliable but not guaranteed\*\*\*



| Grantor