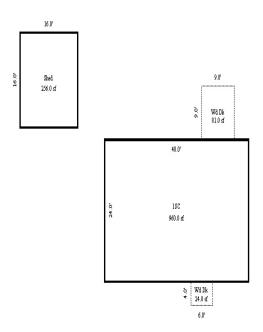

Parcel Number: 72-008-880-001-2000 Jurisdiction: MARKEY TOWNSHIP County: ROSCOMMON

04/07/2022

<sup>\*\*\*</sup> Information herein deemed reliable but not guaranteed\*\*\*

| Building Type                                                     | (3) Roof (cont.)                                                                                        | (11) Heating/Cooling                                                                                                   | (15) Built-ins                                                                                   | (15) Fireplaces (16) Porches/Decks (17) Garage                                                                                                                                                                                                                                                                                                                                                                                                                                                                                                                                                                                                                                                                                                                                                                                                                                                                                                                                                                                                                                                                                                                                                                                                                                                                                                                                                                                                                                                                                                                                                                                                                                                                                                                                                                                                                                                                                                                                                                                                                                                                                 |
|-------------------------------------------------------------------|---------------------------------------------------------------------------------------------------------|------------------------------------------------------------------------------------------------------------------------|--------------------------------------------------------------------------------------------------|--------------------------------------------------------------------------------------------------------------------------------------------------------------------------------------------------------------------------------------------------------------------------------------------------------------------------------------------------------------------------------------------------------------------------------------------------------------------------------------------------------------------------------------------------------------------------------------------------------------------------------------------------------------------------------------------------------------------------------------------------------------------------------------------------------------------------------------------------------------------------------------------------------------------------------------------------------------------------------------------------------------------------------------------------------------------------------------------------------------------------------------------------------------------------------------------------------------------------------------------------------------------------------------------------------------------------------------------------------------------------------------------------------------------------------------------------------------------------------------------------------------------------------------------------------------------------------------------------------------------------------------------------------------------------------------------------------------------------------------------------------------------------------------------------------------------------------------------------------------------------------------------------------------------------------------------------------------------------------------------------------------------------------------------------------------------------------------------------------------------------------|
| X Single Family Mobile Home Town Home Duplex A-Frame X Wood Frame | Eavestrough Insulation 0 Front Overhang 0 Other Overhang (4) Interior  Drywall Plaster Paneled Wood T&G | X Gas Wood Coal Steam  Forced Air w/o Ducts Forced Hot Water Electric Baseboard Elec. Ceil. Radiant Radiant (in-floor) | Appliance Allow. Cook Top Dishwasher Garbage Disposal Bath Heater Vent Fan Hot Tub Unvented Hood | Interior 1 Story Interior 2 Story 2nd/Same Stack Two Sided Exterior 1 Story Prefab 1 Story Prefab 2 Story  Interior 1 Story Exterior 2 Story Prefab 2 Story  Exterior 1 Story Prefab 2 Story  Interior 1 Story Story Interior 2 Story Interior 2 Story Interior 2 Story Interior 1 Story Exterior 2 Story Interior 1 Story Interior 1 Story Interior 2 Story Interior 2 Story Interior 1 Story Interior 2 Story Interior 2 Story Interior 2 Story Interior 2 Story Interior 1 Story Interior 2 Story Interior 3 Story Interior 2 Story Interior 2 Story Interior 3 Story Interior 2 Story Interior 3 Sto |
| Building Style: 1 STORY  Yr Built Remodeled 2004  Condition: Good | Trim & Decoration  Ex X Ord Min  Size of Closets  Lg X Ord Small  Doors: Solid X H.C.                   | Electric Wall Heat Space Heater Wall/Floor Furnace X Forced Heat & Cool Heat Pump No Heating/Cooling                   | Vented Hood Intercom Jacuzzi Tub Jacuzzi repl.Tub Oven Microwave Standard Range                  | Heat Circulator Raised Hearth Wood Stove Direct-Vented Gas  Class: C Effec. Age: 18 Floor Area: 2,176  Finished ?: Auto. Doors: 0 Mech. Doors: 0 Area: 988 % Good: 0 Storage Area: 0 No Conc. Floor: 0                                                                                                                                                                                                                                                                                                                                                                                                                                                                                                                                                                                                                                                                                                                                                                                                                                                                                                                                                                                                                                                                                                                                                                                                                                                                                                                                                                                                                                                                                                                                                                                                                                                                                                                                                                                                                                                                                                                         |
| Room List Basement                                                | (5) Floors Kitchen:                                                                                     | Central Air<br>Wood Furnace                                                                                            | Self Clean Range<br>Sauna<br>Trash Compactor                                                     | Total Base New: 291,316 E.C.F. Bsmnt Garage: Total Depr Cost: 238,879 X 0.691                                                                                                                                                                                                                                                                                                                                                                                                                                                                                                                                                                                                                                                                                                                                                                                                                                                                                                                                                                                                                                                                                                                                                                                                                                                                                                                                                                                                                                                                                                                                                                                                                                                                                                                                                                                                                                                                                                                                                                                                                                                  |
| 1st Floor<br>2nd Floor                                            | Other:<br>Other:                                                                                        | (12) Electric 0 Amps Service                                                                                           | Central Vacuum Security System                                                                   | Estimated T.C.V: 165,065 Carport Area: Roof:                                                                                                                                                                                                                                                                                                                                                                                                                                                                                                                                                                                                                                                                                                                                                                                                                                                                                                                                                                                                                                                                                                                                                                                                                                                                                                                                                                                                                                                                                                                                                                                                                                                                                                                                                                                                                                                                                                                                                                                                                                                                                   |
| Bedrooms   (1) Exterior                                           | (6) Ceilings                                                                                            | No./Qual. of Fixtures  X Ex. Ord. Min  No. of Elec. Outlets  Many X Ave. Few                                           | (11) Heating System:<br>Ground Area = 2176 S<br>Phy/Ab.Phy/Func/Econ<br>Building Areas           | F Floor Area = 2176 SF.<br>/Comb. % Good=82/100/100/82                                                                                                                                                                                                                                                                                                                                                                                                                                                                                                                                                                                                                                                                                                                                                                                                                                                                                                                                                                                                                                                                                                                                                                                                                                                                                                                                                                                                                                                                                                                                                                                                                                                                                                                                                                                                                                                                                                                                                                                                                                                                         |
| Insulation (2) Windows                                            | Basement: 0 S.F.<br>Crawl: 2176 S.F.<br>Slab: 0 S.F.                                                    | Average Fixture(s)  3 Fixture Bath                                                                                     | Stories Exterior 1 Story Siding Other Additions/Adjust                                           | Crawl Space 2,176 Total: 231,698 189,993                                                                                                                                                                                                                                                                                                                                                                                                                                                                                                                                                                                                                                                                                                                                                                                                                                                                                                                                                                                                                                                                                                                                                                                                                                                                                                                                                                                                                                                                                                                                                                                                                                                                                                                                                                                                                                                                                                                                                                                                                                                                                       |
| Many Large<br>X Avg. X Avg.<br>Few Small                          | Height to Joists: 0.0  (8) Basement  Conc. Block                                                        | 2 Fixture Bath<br>Softener, Auto<br>Softener, Manual<br>Solar Water Heat                                               | Water/Sewer 1000 Gal Septic Water Well, 100 Fee                                                  | 1 4,140 3,395<br>et 1 4,943 4,053                                                                                                                                                                                                                                                                                                                                                                                                                                                                                                                                                                                                                                                                                                                                                                                                                                                                                                                                                                                                                                                                                                                                                                                                                                                                                                                                                                                                                                                                                                                                                                                                                                                                                                                                                                                                                                                                                                                                                                                                                                                                                              |
| Wood Sash<br>Metal Sash<br>X Vinyl Sash                           | Poured Conc.<br>Stone<br>Treated Wood                                                                   | No Plumbing<br>Extra Toilet<br>Extra Sink                                                                              | WCP (1 Story) Deck Treated Wood                                                                  | 128 4,948 4,057<br>576 7,056 5,786                                                                                                                                                                                                                                                                                                                                                                                                                                                                                                                                                                                                                                                                                                                                                                                                                                                                                                                                                                                                                                                                                                                                                                                                                                                                                                                                                                                                                                                                                                                                                                                                                                                                                                                                                                                                                                                                                                                                                                                                                                                                                             |
| Double Hung Horiz. Slide X Casement Double Glass Patio Doors      | Concrete Floor  (9) Basement Finish  Recreation SF Living SF                                            | Separate Shower Ceramic Tile Floor Ceramic Tile Wains Ceramic Tub Alcove Vent Fan                                      | Base Cost Common Wall: 1/2 Wa                                                                    | iding Foundation: 18 Inch (Unfinished)  988 28,227 23,146 all 1 -941 -772                                                                                                                                                                                                                                                                                                                                                                                                                                                                                                                                                                                                                                                                                                                                                                                                                                                                                                                                                                                                                                                                                                                                                                                                                                                                                                                                                                                                                                                                                                                                                                                                                                                                                                                                                                                                                                                                                                                                                                                                                                                      |
| Storms & Screens  (3) Roof  X Gable Gambrel                       | Walkout Doors No Floor SF                                                                               | (14) Water/Sewer Public Water Public Sewer                                                                             | Breezeways<br>Frame Wall<br>Notes:                                                               | 192 11,245 9,221 Totals: 291,316 238,879                                                                                                                                                                                                                                                                                                                                                                                                                                                                                                                                                                                                                                                                                                                                                                                                                                                                                                                                                                                                                                                                                                                                                                                                                                                                                                                                                                                                                                                                                                                                                                                                                                                                                                                                                                                                                                                                                                                                                                                                                                                                                       |
| Hip Mansard Shed  X Asphalt Shingle  Chimney: Vinyl               |                                                                                                         | 1 Water Well 1 1000 Gal Septic 2000 Gal Septic Lump Sum Items:                                                         | ECF (HIGG                                                                                        | INS HOUGHTON & WOODLAND ACRES) 0.691 => TCV: 165,065                                                                                                                                                                                                                                                                                                                                                                                                                                                                                                                                                                                                                                                                                                                                                                                                                                                                                                                                                                                                                                                                                                                                                                                                                                                                                                                                                                                                                                                                                                                                                                                                                                                                                                                                                                                                                                                                                                                                                                                                                                                                           |
|                                                                   |                                                                                                         |                                                                                                                        |                                                                                                  |                                                                                                                                                                                                                                                                                                                                                                                                                                                                                                                                                                                                                                                                                                                                                                                                                                                                                                                                                                                                                                                                                                                                                                                                                                                                                                                                                                                                                                                                                                                                                                                                                                                                                                                                                                                                                                                                                                                                                                                                                                                                                                                                |