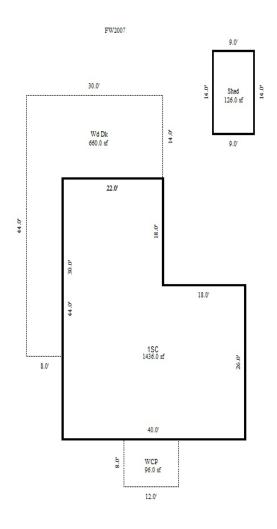

Parcel Number: 72-008-880-001-2000 Jurisdiction: MARKEY TOWNSHIP County: ROSCOMMON

04/07/2022

<sup>\*\*\*</sup> Information herein deemed reliable but not guaranteed\*\*\*

| Building Type                                                     | (3) Roof (cont.)                                                                                        | (11) Heating/Cooling                                                                                                   | (15) Built-ins                                                                                   | (15) Fireplaces (16) Porches/Decks (17) Garage                                                                                                                                                                                                                                                                                                                                                                                                                                                                                                                                                                                                                                                                                                                                                                                                                                                                                                                                                                                                                                                                                                                                                                                                                                                                                                                                                                                                                                                                                                                                                                                                                                                                                                                                                                                                                                                                                                                                                                                                                                                                                 |
|-------------------------------------------------------------------|---------------------------------------------------------------------------------------------------------|------------------------------------------------------------------------------------------------------------------------|--------------------------------------------------------------------------------------------------|--------------------------------------------------------------------------------------------------------------------------------------------------------------------------------------------------------------------------------------------------------------------------------------------------------------------------------------------------------------------------------------------------------------------------------------------------------------------------------------------------------------------------------------------------------------------------------------------------------------------------------------------------------------------------------------------------------------------------------------------------------------------------------------------------------------------------------------------------------------------------------------------------------------------------------------------------------------------------------------------------------------------------------------------------------------------------------------------------------------------------------------------------------------------------------------------------------------------------------------------------------------------------------------------------------------------------------------------------------------------------------------------------------------------------------------------------------------------------------------------------------------------------------------------------------------------------------------------------------------------------------------------------------------------------------------------------------------------------------------------------------------------------------------------------------------------------------------------------------------------------------------------------------------------------------------------------------------------------------------------------------------------------------------------------------------------------------------------------------------------------------|
| X Single Family Mobile Home Town Home Duplex A-Frame X Wood Frame | Eavestrough Insulation 0 Front Overhang 0 Other Overhang (4) Interior  Drywall Plaster Paneled Wood T&G | X Gas Wood Coal Steam  Forced Air w/o Ducts Forced Hot Water Electric Baseboard Elec. Ceil. Radiant Radiant (in-floor) | Appliance Allow. Cook Top Dishwasher Garbage Disposal Bath Heater Vent Fan Hot Tub Unvented Hood | Interior 1 Story Interior 2 Story 2nd/Same Stack Two Sided Exterior 1 Story Prefab 1 Story Prefab 2 Story  Interior 1 Story Exterior 2 Story Prefab 2 Story  Exterior 1 Story Prefab 2 Story  Interior 1 Story Story Interior 2 Story Interior 2 Story Interior 2 Story Interior 1 Story Exterior 2 Story Interior 1 Story Interior 1 Story Interior 2 Story Interior 2 Story Interior 1 Story Interior 2 Story Interior 2 Story Interior 2 Story Interior 2 Story Interior 1 Story Interior 2 Story Interior 3 Story Interior 2 Story Interior 2 Story Interior 3 Story Interior 2 Story Interior 3 Sto |
| Building Style: 1 STORY  Yr Built Remodeled 2004  Condition: Good | Trim & Decoration  Ex X Ord Min  Size of Closets  Lg X Ord Small  Doors: Solid X H.C.                   | Electric Wall Heat Space Heater Wall/Floor Furnace X Forced Heat & Cool Heat Pump No Heating/Cooling                   | Vented Hood Intercom Jacuzzi Tub Jacuzzi repl.Tub Oven Microwave Standard Range                  | Heat Circulator Raised Hearth Wood Stove Direct-Vented Gas  Class: C Effec. Age: 18 Floor Area: 2,176  Finished ?: Auto. Doors: 0 Mech. Doors: 0 Area: 988 % Good: 0 Storage Area: 0 No Conc. Floor: 0                                                                                                                                                                                                                                                                                                                                                                                                                                                                                                                                                                                                                                                                                                                                                                                                                                                                                                                                                                                                                                                                                                                                                                                                                                                                                                                                                                                                                                                                                                                                                                                                                                                                                                                                                                                                                                                                                                                         |
| Room List Basement                                                | (5) Floors Kitchen:                                                                                     | Central Air<br>Wood Furnace                                                                                            | Self Clean Range<br>Sauna<br>Trash Compactor                                                     | Total Base New: 291,316 E.C.F. Bsmnt Garage: Total Depr Cost: 238,879 X 0.691                                                                                                                                                                                                                                                                                                                                                                                                                                                                                                                                                                                                                                                                                                                                                                                                                                                                                                                                                                                                                                                                                                                                                                                                                                                                                                                                                                                                                                                                                                                                                                                                                                                                                                                                                                                                                                                                                                                                                                                                                                                  |
| 1st Floor<br>2nd Floor                                            | Other:<br>Other:                                                                                        | (12) Electric 0 Amps Service                                                                                           | Central Vacuum Security System                                                                   | Estimated T.C.V: 165,065 Carport Area: Roof:                                                                                                                                                                                                                                                                                                                                                                                                                                                                                                                                                                                                                                                                                                                                                                                                                                                                                                                                                                                                                                                                                                                                                                                                                                                                                                                                                                                                                                                                                                                                                                                                                                                                                                                                                                                                                                                                                                                                                                                                                                                                                   |
| Bedrooms   (1) Exterior                                           | (6) Ceilings                                                                                            | No./Qual. of Fixtures  X Ex. Ord. Min  No. of Elec. Outlets  Many X Ave. Few                                           | (11) Heating System:<br>Ground Area = 2176 S<br>Phy/Ab.Phy/Func/Econ<br>Building Areas           | F Floor Area = 2176 SF.<br>/Comb. % Good=82/100/100/82                                                                                                                                                                                                                                                                                                                                                                                                                                                                                                                                                                                                                                                                                                                                                                                                                                                                                                                                                                                                                                                                                                                                                                                                                                                                                                                                                                                                                                                                                                                                                                                                                                                                                                                                                                                                                                                                                                                                                                                                                                                                         |
| Insulation (2) Windows                                            | Basement: 0 S.F.<br>Crawl: 2176 S.F.<br>Slab: 0 S.F.                                                    | Average Fixture(s)  3 Fixture Bath                                                                                     | Stories Exterior 1 Story Siding Other Additions/Adjust                                           | Crawl Space 2,176 Total: 231,698 189,993                                                                                                                                                                                                                                                                                                                                                                                                                                                                                                                                                                                                                                                                                                                                                                                                                                                                                                                                                                                                                                                                                                                                                                                                                                                                                                                                                                                                                                                                                                                                                                                                                                                                                                                                                                                                                                                                                                                                                                                                                                                                                       |
| Many Large<br>X Avg. X Avg.<br>Few Small                          | Height to Joists: 0.0  (8) Basement  Conc. Block                                                        | 2 Fixture Bath<br>Softener, Auto<br>Softener, Manual<br>Solar Water Heat                                               | Water/Sewer 1000 Gal Septic Water Well, 100 Fee                                                  | 1 4,140 3,395<br>et 1 4,943 4,053                                                                                                                                                                                                                                                                                                                                                                                                                                                                                                                                                                                                                                                                                                                                                                                                                                                                                                                                                                                                                                                                                                                                                                                                                                                                                                                                                                                                                                                                                                                                                                                                                                                                                                                                                                                                                                                                                                                                                                                                                                                                                              |
| Wood Sash<br>Metal Sash<br>X Vinyl Sash                           | Poured Conc.<br>Stone<br>Treated Wood                                                                   | No Plumbing<br>Extra Toilet<br>Extra Sink                                                                              | WCP (1 Story) Deck Treated Wood                                                                  | 128 4,948 4,057<br>576 7,056 5,786                                                                                                                                                                                                                                                                                                                                                                                                                                                                                                                                                                                                                                                                                                                                                                                                                                                                                                                                                                                                                                                                                                                                                                                                                                                                                                                                                                                                                                                                                                                                                                                                                                                                                                                                                                                                                                                                                                                                                                                                                                                                                             |
| Double Hung Horiz. Slide X Casement Double Glass Patio Doors      | Concrete Floor  (9) Basement Finish  Recreation SF Living SF                                            | Separate Shower Ceramic Tile Floor Ceramic Tile Wains Ceramic Tub Alcove Vent Fan                                      | Base Cost Common Wall: 1/2 Wa                                                                    | iding Foundation: 18 Inch (Unfinished)  988 28,227 23,146 all 1 -941 -772                                                                                                                                                                                                                                                                                                                                                                                                                                                                                                                                                                                                                                                                                                                                                                                                                                                                                                                                                                                                                                                                                                                                                                                                                                                                                                                                                                                                                                                                                                                                                                                                                                                                                                                                                                                                                                                                                                                                                                                                                                                      |
| Storms & Screens  (3) Roof  X Gable Gambrel                       | Walkout Doors No Floor SF                                                                               | (14) Water/Sewer Public Water Public Sewer                                                                             | Breezeways<br>Frame Wall<br>Notes:                                                               | 192 11,245 9,221 Totals: 291,316 238,879                                                                                                                                                                                                                                                                                                                                                                                                                                                                                                                                                                                                                                                                                                                                                                                                                                                                                                                                                                                                                                                                                                                                                                                                                                                                                                                                                                                                                                                                                                                                                                                                                                                                                                                                                                                                                                                                                                                                                                                                                                                                                       |
| Hip Mansard Shed  X Asphalt Shingle  Chimney: Vinyl               |                                                                                                         | 1 Water Well 1 1000 Gal Septic 2000 Gal Septic Lump Sum Items:                                                         | ECF (HIGG                                                                                        | INS HOUGHTON & WOODLAND ACRES) 0.691 => TCV: 165,065                                                                                                                                                                                                                                                                                                                                                                                                                                                                                                                                                                                                                                                                                                                                                                                                                                                                                                                                                                                                                                                                                                                                                                                                                                                                                                                                                                                                                                                                                                                                                                                                                                                                                                                                                                                                                                                                                                                                                                                                                                                                           |
|                                                                   |                                                                                                         |                                                                                                                        |                                                                                                  |                                                                                                                                                                                                                                                                                                                                                                                                                                                                                                                                                                                                                                                                                                                                                                                                                                                                                                                                                                                                                                                                                                                                                                                                                                                                                                                                                                                                                                                                                                                                                                                                                                                                                                                                                                                                                                                                                                                                                                                                                                                                                                                                |