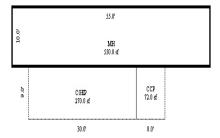

Parcel Number: 72-008-880-001-2000 Jurisdiction: MARKEY TOWNSHIP County: ROSCOMMON

04/07/2022

<sup>\*\*\*</sup> Information herein deemed reliable but not guaranteed\*\*\*

| Building Type                                                     | (3) Roof (cont.)                                                                                        | (11) Heating/Cooling                                                                                                   | (15) Built-ins                                                                                   | (15) Fireplaces (16) Porches/Decks (17) Garage                                                                                                                                                                                                                                                                                                                                                                                                                                                                                                                                                                                                                                                                                                                                                                                                                                                                                                                                                                                                                                                                                                                                                                                                                                                                                                                                                                                                                                                                                                                                                                                                                                                                                                                                                                                                                                                                                                                                                                                                                                                                                 |
|-------------------------------------------------------------------|---------------------------------------------------------------------------------------------------------|------------------------------------------------------------------------------------------------------------------------|--------------------------------------------------------------------------------------------------|--------------------------------------------------------------------------------------------------------------------------------------------------------------------------------------------------------------------------------------------------------------------------------------------------------------------------------------------------------------------------------------------------------------------------------------------------------------------------------------------------------------------------------------------------------------------------------------------------------------------------------------------------------------------------------------------------------------------------------------------------------------------------------------------------------------------------------------------------------------------------------------------------------------------------------------------------------------------------------------------------------------------------------------------------------------------------------------------------------------------------------------------------------------------------------------------------------------------------------------------------------------------------------------------------------------------------------------------------------------------------------------------------------------------------------------------------------------------------------------------------------------------------------------------------------------------------------------------------------------------------------------------------------------------------------------------------------------------------------------------------------------------------------------------------------------------------------------------------------------------------------------------------------------------------------------------------------------------------------------------------------------------------------------------------------------------------------------------------------------------------------|
| X Single Family Mobile Home Town Home Duplex A-Frame X Wood Frame | Eavestrough Insulation 0 Front Overhang 0 Other Overhang (4) Interior  Drywall Plaster Paneled Wood T&G | X Gas Wood Coal Steam  Forced Air w/o Ducts Forced Hot Water Electric Baseboard Elec. Ceil. Radiant Radiant (in-floor) | Appliance Allow. Cook Top Dishwasher Garbage Disposal Bath Heater Vent Fan Hot Tub Unvented Hood | Interior 1 Story Interior 2 Story 2nd/Same Stack Two Sided Exterior 1 Story Prefab 1 Story Prefab 2 Story  Interior 1 Story Exterior 2 Story Prefab 2 Story  Exterior 1 Story Prefab 2 Story  Interior 1 Story Story Interior 2 Story Interior 2 Story Interior 2 Story Interior 1 Story Exterior 2 Story Interior 1 Story Interior 1 Story Interior 2 Story Interior 2 Story Interior 1 Story Interior 2 Story Interior 2 Story Interior 2 Story Interior 2 Story Interior 1 Story Interior 2 Story Interior 3 Story Interior 2 Story Interior 2 Story Interior 3 Story Interior 2 Story Interior 3 Sto |
| Building Style: 1 STORY  Yr Built Remodeled 2004  Condition: Good | Trim & Decoration  Ex X Ord Min  Size of Closets  Lg X Ord Small  Doors: Solid X H.C.                   | Electric Wall Heat Space Heater Wall/Floor Furnace X Forced Heat & Cool Heat Pump No Heating/Cooling                   | Vented Hood Intercom Jacuzzi Tub Jacuzzi repl.Tub Oven Microwave Standard Range                  | Heat Circulator Raised Hearth Wood Stove Direct-Vented Gas  Class: C Effec. Age: 18 Floor Area: 2,176  Finished ?: Auto. Doors: 0 Mech. Doors: 0 Area: 988 % Good: 0 Storage Area: 0 No Conc. Floor: 0                                                                                                                                                                                                                                                                                                                                                                                                                                                                                                                                                                                                                                                                                                                                                                                                                                                                                                                                                                                                                                                                                                                                                                                                                                                                                                                                                                                                                                                                                                                                                                                                                                                                                                                                                                                                                                                                                                                         |
| Room List Basement                                                | (5) Floors Kitchen:                                                                                     | Central Air<br>Wood Furnace                                                                                            | Self Clean Range<br>Sauna<br>Trash Compactor                                                     | Total Base New: 291,316 E.C.F. Bsmnt Garage: Total Depr Cost: 238,879 X 0.691                                                                                                                                                                                                                                                                                                                                                                                                                                                                                                                                                                                                                                                                                                                                                                                                                                                                                                                                                                                                                                                                                                                                                                                                                                                                                                                                                                                                                                                                                                                                                                                                                                                                                                                                                                                                                                                                                                                                                                                                                                                  |
| 1st Floor<br>2nd Floor                                            | Other:<br>Other:                                                                                        | (12) Electric 0 Amps Service                                                                                           | Central Vacuum Security System                                                                   | Estimated T.C.V: 165,065 Carport Area: Roof:                                                                                                                                                                                                                                                                                                                                                                                                                                                                                                                                                                                                                                                                                                                                                                                                                                                                                                                                                                                                                                                                                                                                                                                                                                                                                                                                                                                                                                                                                                                                                                                                                                                                                                                                                                                                                                                                                                                                                                                                                                                                                   |
| Bedrooms   (1) Exterior                                           | (6) Ceilings                                                                                            | No./Qual. of Fixtures  X Ex. Ord. Min  No. of Elec. Outlets  Many X Ave. Few                                           | (11) Heating System:<br>Ground Area = 2176 S<br>Phy/Ab.Phy/Func/Econ<br>Building Areas           | F Floor Area = 2176 SF.<br>/Comb. % Good=82/100/100/82                                                                                                                                                                                                                                                                                                                                                                                                                                                                                                                                                                                                                                                                                                                                                                                                                                                                                                                                                                                                                                                                                                                                                                                                                                                                                                                                                                                                                                                                                                                                                                                                                                                                                                                                                                                                                                                                                                                                                                                                                                                                         |
| Insulation (2) Windows                                            | Basement: 0 S.F.<br>Crawl: 2176 S.F.<br>Slab: 0 S.F.                                                    | Average Fixture(s)  3 Fixture Bath                                                                                     | Stories Exterior 1 Story Siding Other Additions/Adjust                                           | Crawl Space 2,176 Total: 231,698 189,993                                                                                                                                                                                                                                                                                                                                                                                                                                                                                                                                                                                                                                                                                                                                                                                                                                                                                                                                                                                                                                                                                                                                                                                                                                                                                                                                                                                                                                                                                                                                                                                                                                                                                                                                                                                                                                                                                                                                                                                                                                                                                       |
| Many Large<br>X Avg. X Avg.<br>Few Small                          | Height to Joists: 0.0  (8) Basement  Conc. Block                                                        | 2 Fixture Bath<br>Softener, Auto<br>Softener, Manual<br>Solar Water Heat                                               | Water/Sewer 1000 Gal Septic Water Well, 100 Fee                                                  | 1 4,140 3,395<br>et 1 4,943 4,053                                                                                                                                                                                                                                                                                                                                                                                                                                                                                                                                                                                                                                                                                                                                                                                                                                                                                                                                                                                                                                                                                                                                                                                                                                                                                                                                                                                                                                                                                                                                                                                                                                                                                                                                                                                                                                                                                                                                                                                                                                                                                              |
| Wood Sash<br>Metal Sash<br>X Vinyl Sash                           | Poured Conc.<br>Stone<br>Treated Wood                                                                   | No Plumbing<br>Extra Toilet<br>Extra Sink                                                                              | WCP (1 Story) Deck Treated Wood                                                                  | 128 4,948 4,057<br>576 7,056 5,786                                                                                                                                                                                                                                                                                                                                                                                                                                                                                                                                                                                                                                                                                                                                                                                                                                                                                                                                                                                                                                                                                                                                                                                                                                                                                                                                                                                                                                                                                                                                                                                                                                                                                                                                                                                                                                                                                                                                                                                                                                                                                             |
| Double Hung Horiz. Slide X Casement Double Glass Patio Doors      | Concrete Floor  (9) Basement Finish  Recreation SF Living SF                                            | Separate Shower Ceramic Tile Floor Ceramic Tile Wains Ceramic Tub Alcove Vent Fan                                      | Base Cost Common Wall: 1/2 Wa                                                                    | iding Foundation: 18 Inch (Unfinished)  988 28,227 23,146 all 1 -941 -772                                                                                                                                                                                                                                                                                                                                                                                                                                                                                                                                                                                                                                                                                                                                                                                                                                                                                                                                                                                                                                                                                                                                                                                                                                                                                                                                                                                                                                                                                                                                                                                                                                                                                                                                                                                                                                                                                                                                                                                                                                                      |
| Storms & Screens  (3) Roof  X Gable Gambrel                       | Walkout Doors No Floor SF                                                                               | (14) Water/Sewer Public Water Public Sewer                                                                             | Breezeways<br>Frame Wall<br>Notes:                                                               | 192 11,245 9,221 Totals: 291,316 238,879                                                                                                                                                                                                                                                                                                                                                                                                                                                                                                                                                                                                                                                                                                                                                                                                                                                                                                                                                                                                                                                                                                                                                                                                                                                                                                                                                                                                                                                                                                                                                                                                                                                                                                                                                                                                                                                                                                                                                                                                                                                                                       |
| Hip Mansard Shed  X Asphalt Shingle  Chimney: Vinyl               |                                                                                                         | 1 Water Well 1 1000 Gal Septic 2000 Gal Septic Lump Sum Items:                                                         | ECF (HIGG                                                                                        | INS HOUGHTON & WOODLAND ACRES) 0.691 => TCV: 165,065                                                                                                                                                                                                                                                                                                                                                                                                                                                                                                                                                                                                                                                                                                                                                                                                                                                                                                                                                                                                                                                                                                                                                                                                                                                                                                                                                                                                                                                                                                                                                                                                                                                                                                                                                                                                                                                                                                                                                                                                                                                                           |
|                                                                   |                                                                                                         |                                                                                                                        |                                                                                                  |                                                                                                                                                                                                                                                                                                                                                                                                                                                                                                                                                                                                                                                                                                                                                                                                                                                                                                                                                                                                                                                                                                                                                                                                                                                                                                                                                                                                                                                                                                                                                                                                                                                                                                                                                                                                                                                                                                                                                                                                                                                                                                                                |