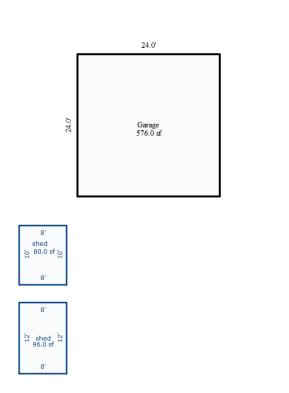

Parcel Number: 72-008-880-001-2000 Jurisdiction: MARKEY TOWNSHIP County: ROSCOMMON

04/07/2022

<sup>\*\*\*</sup> Information herein deemed reliable but not guaranteed\*\*\*

| Building Type                                                     | (3) Roof (cont.)                                                                                        | (11) Heating/Cooling                                                                                                   | (15) Built-ins                                                                                   | (15) Fireplaces (16) Porches/Decks (17) Garage                                                                                                                                                                                                                                                                                                                                                                                                                                                                                                                                                                                                                                                                                                                                                                                                                                                                                                                                                                                                                                                                                                                                                                                                                                                                                                                                                                                                                                                                                                                                                                                                                                                                                                                                                                                                                                                                                                                                                                                                                                                                                 |
|-------------------------------------------------------------------|---------------------------------------------------------------------------------------------------------|------------------------------------------------------------------------------------------------------------------------|--------------------------------------------------------------------------------------------------|--------------------------------------------------------------------------------------------------------------------------------------------------------------------------------------------------------------------------------------------------------------------------------------------------------------------------------------------------------------------------------------------------------------------------------------------------------------------------------------------------------------------------------------------------------------------------------------------------------------------------------------------------------------------------------------------------------------------------------------------------------------------------------------------------------------------------------------------------------------------------------------------------------------------------------------------------------------------------------------------------------------------------------------------------------------------------------------------------------------------------------------------------------------------------------------------------------------------------------------------------------------------------------------------------------------------------------------------------------------------------------------------------------------------------------------------------------------------------------------------------------------------------------------------------------------------------------------------------------------------------------------------------------------------------------------------------------------------------------------------------------------------------------------------------------------------------------------------------------------------------------------------------------------------------------------------------------------------------------------------------------------------------------------------------------------------------------------------------------------------------------|
| X Single Family Mobile Home Town Home Duplex A-Frame X Wood Frame | Eavestrough Insulation 0 Front Overhang 0 Other Overhang (4) Interior  Drywall Plaster Paneled Wood T&G | X Gas Wood Coal Steam  Forced Air w/o Ducts Forced Hot Water Electric Baseboard Elec. Ceil. Radiant Radiant (in-floor) | Appliance Allow. Cook Top Dishwasher Garbage Disposal Bath Heater Vent Fan Hot Tub Unvented Hood | Interior 1 Story Interior 2 Story 2nd/Same Stack Two Sided Exterior 1 Story Prefab 1 Story Prefab 2 Story  Interior 1 Story Exterior 2 Story Prefab 2 Story  Exterior 1 Story Prefab 2 Story  Interior 1 Story Story Interior 2 Story Interior 2 Story Interior 2 Story Interior 1 Story Exterior 2 Story Interior 1 Story Interior 1 Story Interior 2 Story Interior 2 Story Interior 1 Story Interior 2 Story Interior 2 Story Interior 2 Story Interior 2 Story Interior 1 Story Interior 2 Story Interior 3 Story Interior 2 Story Interior 2 Story Interior 3 Story Interior 2 Story Interior 3 Sto |
| Building Style: 1 STORY  Yr Built Remodeled 2004  Condition: Good | Trim & Decoration  Ex X Ord Min  Size of Closets  Lg X Ord Small  Doors: Solid X H.C.                   | Electric Wall Heat Space Heater Wall/Floor Furnace X Forced Heat & Cool Heat Pump No Heating/Cooling                   | Vented Hood Intercom Jacuzzi Tub Jacuzzi repl.Tub Oven Microwave Standard Range                  | Heat Circulator Raised Hearth Wood Stove Direct-Vented Gas  Class: C Effec. Age: 18 Floor Area: 2,176  Finished ?: Auto. Doors: 0 Mech. Doors: 0 Area: 988 % Good: 0 Storage Area: 0 No Conc. Floor: 0                                                                                                                                                                                                                                                                                                                                                                                                                                                                                                                                                                                                                                                                                                                                                                                                                                                                                                                                                                                                                                                                                                                                                                                                                                                                                                                                                                                                                                                                                                                                                                                                                                                                                                                                                                                                                                                                                                                         |
| Room List Basement                                                | (5) Floors Kitchen:                                                                                     | Central Air<br>Wood Furnace                                                                                            | Self Clean Range<br>Sauna<br>Trash Compactor                                                     | Total Base New: 291,316 E.C.F. Bsmnt Garage: Total Depr Cost: 238,879 X 0.691                                                                                                                                                                                                                                                                                                                                                                                                                                                                                                                                                                                                                                                                                                                                                                                                                                                                                                                                                                                                                                                                                                                                                                                                                                                                                                                                                                                                                                                                                                                                                                                                                                                                                                                                                                                                                                                                                                                                                                                                                                                  |
| 1st Floor<br>2nd Floor                                            | Other:<br>Other:                                                                                        | (12) Electric 0 Amps Service                                                                                           | Central Vacuum Security System                                                                   | Estimated T.C.V: 165,065 Carport Area: Roof:                                                                                                                                                                                                                                                                                                                                                                                                                                                                                                                                                                                                                                                                                                                                                                                                                                                                                                                                                                                                                                                                                                                                                                                                                                                                                                                                                                                                                                                                                                                                                                                                                                                                                                                                                                                                                                                                                                                                                                                                                                                                                   |
| Bedrooms   (1) Exterior                                           | (6) Ceilings                                                                                            | No./Qual. of Fixtures  X Ex. Ord. Min  No. of Elec. Outlets  Many X Ave. Few                                           | (11) Heating System:<br>Ground Area = 2176 S<br>Phy/Ab.Phy/Func/Econ<br>Building Areas           | F Floor Area = 2176 SF.<br>/Comb. % Good=82/100/100/82                                                                                                                                                                                                                                                                                                                                                                                                                                                                                                                                                                                                                                                                                                                                                                                                                                                                                                                                                                                                                                                                                                                                                                                                                                                                                                                                                                                                                                                                                                                                                                                                                                                                                                                                                                                                                                                                                                                                                                                                                                                                         |
| Insulation (2) Windows                                            | Basement: 0 S.F.<br>Crawl: 2176 S.F.<br>Slab: 0 S.F.                                                    | Average Fixture(s)  3 Fixture Bath                                                                                     | Stories Exterior 1 Story Siding Other Additions/Adjust                                           | Crawl Space 2,176 Total: 231,698 189,993                                                                                                                                                                                                                                                                                                                                                                                                                                                                                                                                                                                                                                                                                                                                                                                                                                                                                                                                                                                                                                                                                                                                                                                                                                                                                                                                                                                                                                                                                                                                                                                                                                                                                                                                                                                                                                                                                                                                                                                                                                                                                       |
| Many Large<br>X Avg. X Avg.<br>Few Small                          | Height to Joists: 0.0  (8) Basement  Conc. Block                                                        | 2 Fixture Bath<br>Softener, Auto<br>Softener, Manual<br>Solar Water Heat                                               | Water/Sewer 1000 Gal Septic Water Well, 100 Fee                                                  | 1 4,140 3,395<br>et 1 4,943 4,053                                                                                                                                                                                                                                                                                                                                                                                                                                                                                                                                                                                                                                                                                                                                                                                                                                                                                                                                                                                                                                                                                                                                                                                                                                                                                                                                                                                                                                                                                                                                                                                                                                                                                                                                                                                                                                                                                                                                                                                                                                                                                              |
| Wood Sash<br>Metal Sash<br>X Vinyl Sash                           | Poured Conc.<br>Stone<br>Treated Wood                                                                   | No Plumbing<br>Extra Toilet<br>Extra Sink                                                                              | WCP (1 Story) Deck Treated Wood                                                                  | 128 4,948 4,057<br>576 7,056 5,786                                                                                                                                                                                                                                                                                                                                                                                                                                                                                                                                                                                                                                                                                                                                                                                                                                                                                                                                                                                                                                                                                                                                                                                                                                                                                                                                                                                                                                                                                                                                                                                                                                                                                                                                                                                                                                                                                                                                                                                                                                                                                             |
| Double Hung Horiz. Slide X Casement Double Glass Patio Doors      | Concrete Floor  (9) Basement Finish  Recreation SF Living SF                                            | Separate Shower Ceramic Tile Floor Ceramic Tile Wains Ceramic Tub Alcove Vent Fan                                      | Base Cost Common Wall: 1/2 Wa                                                                    | iding Foundation: 18 Inch (Unfinished)  988 28,227 23,146 all 1 -941 -772                                                                                                                                                                                                                                                                                                                                                                                                                                                                                                                                                                                                                                                                                                                                                                                                                                                                                                                                                                                                                                                                                                                                                                                                                                                                                                                                                                                                                                                                                                                                                                                                                                                                                                                                                                                                                                                                                                                                                                                                                                                      |
| Storms & Screens  (3) Roof  X Gable Gambrel                       | Walkout Doors No Floor SF                                                                               | (14) Water/Sewer Public Water Public Sewer                                                                             | Breezeways<br>Frame Wall<br>Notes:                                                               | 192 11,245 9,221 Totals: 291,316 238,879                                                                                                                                                                                                                                                                                                                                                                                                                                                                                                                                                                                                                                                                                                                                                                                                                                                                                                                                                                                                                                                                                                                                                                                                                                                                                                                                                                                                                                                                                                                                                                                                                                                                                                                                                                                                                                                                                                                                                                                                                                                                                       |
| Hip Mansard Shed  X Asphalt Shingle  Chimney: Vinyl               |                                                                                                         | 1 Water Well 1 1000 Gal Septic 2000 Gal Septic Lump Sum Items:                                                         | ECF (HIGG                                                                                        | INS HOUGHTON & WOODLAND ACRES) 0.691 => TCV: 165,065                                                                                                                                                                                                                                                                                                                                                                                                                                                                                                                                                                                                                                                                                                                                                                                                                                                                                                                                                                                                                                                                                                                                                                                                                                                                                                                                                                                                                                                                                                                                                                                                                                                                                                                                                                                                                                                                                                                                                                                                                                                                           |
|                                                                   |                                                                                                         |                                                                                                                        |                                                                                                  |                                                                                                                                                                                                                                                                                                                                                                                                                                                                                                                                                                                                                                                                                                                                                                                                                                                                                                                                                                                                                                                                                                                                                                                                                                                                                                                                                                                                                                                                                                                                                                                                                                                                                                                                                                                                                                                                                                                                                                                                                                                                                                                                |