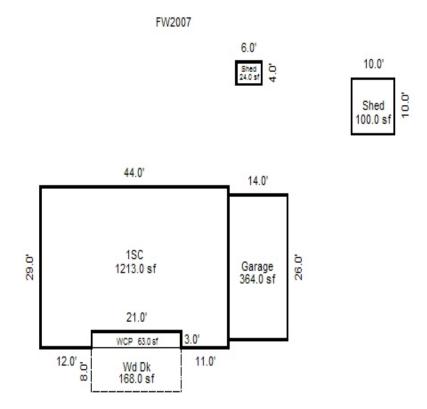

ic 2000 Gal Septic Lump Sum Items:                                                                                                                                               |                                                                                                                                                                             | INS HOUGHTON & WOODLAND ACRES)                                                                          | 0.691 => TCV:                                  | 70,450                                                                                                                                                                                     |

Printed on 04/07/2022

<sup>\*\*\*</sup> Information herein deemed reliable but not guaranteed\*\*\*



Sketch by Apex IV™

| Grantor                                 | Grantee                                |               | Sale<br>Price             | Sale<br>Date | Inst.<br>Type                                                                                                    | Terms of Sale       | Liber<br>& Pag    | 1 -                   | rified     | Prcnt.<br>Trans. |  |  |  |
|-----------------------------------------|----------------------------------------|---------------|---------------------------|--------------|------------------------------------------------------------------------------------------------------------------|---------------------|-------------------|-----------------------|------------|------------------|--|--|--|
| HICKS JEFF S & KARA M                   | MI