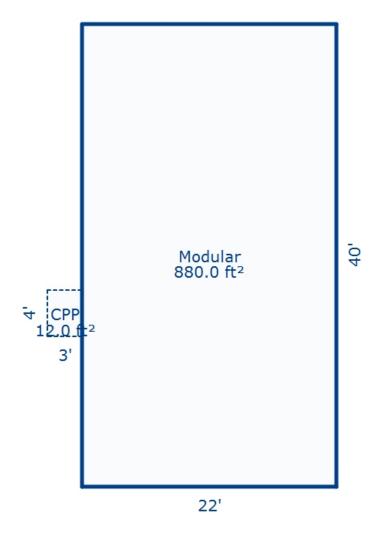

Parcel Number: 72-008-880-001-2000 Jurisdiction: MARKEY TOWNSHIP County: ROSCOMMON

04/07/2022

<sup>\*\*\*</sup> Information herein deemed reliable but not guaranteed\*\*\*

| Building Type                                                     | (3) Roof (cont.)                                                                                        | (11) Heating/Cooling                                                                                                   | (15) Built-ins                                                                                   | (15) Fireplaces (16) Porches/Decks (17) Garage                                                                                                                                                                                                                                                                                                                                                                                                                                                                                                                                                                                                                                                                                                                                                                                                                                                                                                                                                                                                                                                                                                                                                                                                                                                                                                                                                                                                                                                                                                                                                                                                                                                                                                                                                                                                                                                                                                                                                                                                                                                                                 |
|-------------------------------------------------------------------|---------------------------------------------------------------------------------------------------------|------------------------------------------------------------------------------------------------------------------------|--------------------------------------------------------------------------------------------------|--------------------------------------------------------------------------------------------------------------------------------------------------------------------------------------------------------------------------------------------------------------------------------------------------------------------------------------------------------------------------------------------------------------------------------------------------------------------------------------------------------------------------------------------------------------------------------------------------------------------------------------------------------------------------------------------------------------------------------------------------------------------------------------------------------------------------------------------------------------------------------------------------------------------------------------------------------------------------------------------------------------------------------------------------------------------------------------------------------------------------------------------------------------------------------------------------------------------------------------------------------------------------------------------------------------------------------------------------------------------------------------------------------------------------------------------------------------------------------------------------------------------------------------------------------------------------------------------------------------------------------------------------------------------------------------------------------------------------------------------------------------------------------------------------------------------------------------------------------------------------------------------------------------------------------------------------------------------------------------------------------------------------------------------------------------------------------------------------------------------------------|
| X Single Family Mobile Home Town Home Duplex A-Frame X Wood Frame | Eavestrough Insulation 0 Front Overhang 0 Other Overhang (4) Interior  Drywall Plaster Paneled Wood T&G | X Gas Wood Coal Steam  Forced Air w/o Ducts Forced Hot Water Electric Baseboard Elec. Ceil. Radiant Radiant (in-floor) | Appliance Allow. Cook Top Dishwasher Garbage Disposal Bath Heater Vent Fan Hot Tub Unvented Hood | Interior 1 Story Interior 2 Story 2nd/Same Stack Two Sided Exterior 1 Story Prefab 1 Story Prefab 2 Story  Interior 1 Story Exterior 2 Story Prefab 2 Story  Exterior 1 Story Prefab 2 Story  Interior 1 Story Story Interior 2 Story Interior 2 Story Interior 2 Story Interior 1 Story Exterior 2 Story Interior 1 Story Interior 1 Story Interior 2 Story Interior 2 Story Interior 1 Story Interior 2 Story Interior 2 Story Interior 2 Story Interior 2 Story Interior 1 Story Interior 2 Story Interior 3 Story Interior 2 Story Interior 2 Story Interior 3 Story Interior 2 Story Interior 3 Sto |
| Building Style: 1 STORY  Yr Built Remodeled 2004  Condition: Good | Trim & Decoration  Ex X Ord Min  Size of Closets  Lg X Ord Small  Doors: Solid X H.C.                   | Electric Wall Heat Space Heater Wall/Floor Furnace X Forced Heat & Cool Heat Pump No Heating/Cooling                   | Vented Hood Intercom Jacuzzi Tub Jacuzzi repl.Tub Oven Microwave Standard Range                  | Heat Circulator Raised Hearth Wood Stove Direct-Vented Gas  Class: C Effec. Age: 18 Floor Area: 2,176  Finished ?: Auto. Doors: 0 Mech. Doors: 0 Area: 988 % Good: 0 Storage Area: 0 No Conc. Floor: 0                                                                                                                                                                                                                                                                                                                                                                                                                                                                                                                                                                                                                                                                                                                                                                                                                                                                                                                                                                                                                                                                                                                                                                                                                                                                                                                                                                                                                                                                                                                                                                                                                                                                                                                                                                                                                                                                                                                         |
| Room List Basement                                                | (5) Floors Kitchen:                                                                                     | Central Air<br>Wood Furnace                                                                                            | Self Clean Range<br>Sauna<br>Trash Compactor                                                     | Total Base New: 291,316 E.C.F. Bsmnt Garage: Total Depr Cost: 238,879 X 0.691                                                                                                                                                                                                                                                                                                                                                                                                                                                                                                                                                                                                                                                                                                                                                                                                                                                                                                                                                                                                                                                                                                                                                                                                                                                                                                                                                                                                                                                                                                                                                                                                                                                                                                                                                                                                                                                                                                                                                                                                                                                  |
| 1st Floor<br>2nd Floor                                            | Other:<br>Other:                                                                                        | (12) Electric 0 Amps Service                                                                                           | Central Vacuum Security System                                                                   | Estimated T.C.V: 165,065 Carport Area: Roof:                                                                                                                                                                                                                                                                                                                                                                                                                                                                                                                                                                                                                                                                                                                                                                                                                                                                                                                                                                                                                                                                                                                                                                                                                                                                                                                                                                                                                                                                                                                                                                                                                                                                                                                                                                                                                                                                                                                                                                                                                                                                                   |
| Bedrooms   (1) Exterior                                           | (6) Ceilings                                                                                            | No./Qual. of Fixtures  X Ex. Ord. Min  No. of Elec. Outlets  Many X Ave. Few                                           | (11) Heating System:<br>Ground Area = 2176 S<br>Phy/Ab.Phy/Func/Econ<br>Building Areas           | F Floor Area = 2176 SF.<br>/Comb. % Good=82/100/100/82                                                                                                                                                                                                                                                                                                                                                                                                                                                                                                                                                                                                                                                                                                                                                                                                                                                                                                                                                                                                                                                                                                                                                                                                                                                                                                                                                                                                                                                                                                                                                                                                                                                                                                                                                                                                                                                                                                                                                                                                                                                                         |
| Insulation (2) Windows                                            | Basement: 0 S.F.<br>Crawl: 2176 S.F.<br>Slab: 0 S.F.                                                    | Average Fixture(s)  3 Fixture Bath                                                                                     | Stories Exterior 1 Story Siding Other Additions/Adjust                                           | Crawl Space 2,176 Total: 231,698 189,993                                                                                                                                                                                                                                                                                                                                                                                                                                                                                                                                                                                                                                                                                                                                                                                                                                                                                                                                                                                                                                                                                                                                                                                                                                                                                                                                                                                                                                                                                                                                                                                                                                                                                                                                                                                                                                                                                                                                                                                                                                                                                       |
| Many Large<br>X Avg. X Avg.<br>Few Small                          | Height to Joists: 0.0  (8) Basement  Conc. Block                                                        | 2 Fixture Bath<br>Softener, Auto<br>Softener, Manual<br>Solar Water Heat                                               | Water/Sewer 1000 Gal Septic Water Well, 100 Fee                                                  | 1 4,140 3,395<br>et 1 4,943 4,053                                                                                                                                                                                                                                                                                                                                                                                                                                                                                                                                                                                                                                                                                                                                                                                                                                                                                                                                                                                                                                                                                                                                                                                                                                                                                                                                                                                                                                                                                                                                                                                                                                                                                                                                                                                                                                                                                                                                                                                                                                                                                              |
| Wood Sash<br>Metal Sash<br>X Vinyl Sash                           | Poured Conc.<br>Stone<br>Treated Wood                                                                   | No Plumbing<br>Extra Toilet<br>Extra Sink                                                                              | WCP (1 Story) Deck Treated Wood                                                                  | 128 4,948 4,057<br>576 7,056 5,786                                                                                                                                                                                                                                                                                                                                                                                                                                                                                                                                                                                                                                                                                                                                                                                                                                                                                                                                                                                                                                                                                                                                                                                                                                                                                                                                                                                                                                                                                                                                                                                                                                                                                                                                                                                                                                                                                                                                                                                                                                                                                             |
| Double Hung Horiz. Slide X Casement Double Glass Patio Doors      | Concrete Floor  (9) Basement Finish  Recreation SF Living SF                                            | Separate Shower Ceramic Tile Floor Ceramic Tile Wains Ceramic Tub Alcove Vent Fan                                      | Base Cost Common Wall: 1/2 Wa                                                                    | iding Foundation: 18 Inch (Unfinished)  988 28,227 23,146 all 1 -941 -772                                                                                                                                                                                                                                                                                                                                                                                                                                                                                                                                                                                                                                                                                                                                                                                                                                                                                                                                                                                                                                                                                                                                                                                                                                                                                                                                                                                                                                                                                                                                                                                                                                                                                                                                                                                                                                                                                                                                                                                                                                                      |
| Storms & Screens  (3) Roof  X Gable Gambrel                       | Walkout Doors No Floor SF                                                                               | (14) Water/Sewer Public Water Public Sewer                                                                             | Breezeways<br>Frame Wall<br>Notes:                                                               | 192 11,245 9,221 Totals: 291,316 238,879                                                                                                                                                                                                                                                                                                                                                                                                                                                                                                                                                                                                                                                                                                                                                                                                                                                                                                                                                                                                                                                                                                                                                                                                                                                                                                                                                                                                                                                                                                                                                                                                                                                                                                                                                                                                                                                                                                                                                                                                                                                                                       |
| Hip Mansard Shed  X Asphalt Shingle  Chimney: Vinyl               |                                                                                                         | 1 Water Well 1 1000 Gal Septic 2000 Gal Septic Lump Sum Items:                                                         | ECF (HIGG                                                                                        | INS HOUGHTON & WOODLAND ACRES) 0.691 => TCV: 165,065                                                                                                                                                                                                                                                                                                                                                                                                                                                                                                                                                                                                                                                                                                                                                                                                                                                                                                                                                                                                                                                                                                                                                                                                                                                                                                                                                                                                                                                                                                                                                                                                                                                                                                                                                                                                                                                                                                                                                                                                                                                                           |
|                                                                   |                                                                                                         |                                                                                                                        |                                                                                                  |                                                                                                                                                                                                                                                                                                                                                                                                                                                                                                                                                                                                                                                                                                                                                                                                                                                                                                                                                                                                                                                                                                                                                                                                                                                                                                                                                                                                                                                                                                                                                                                                                                                                                                                                                                                                                                                                                                                                                                                                                                                                                                                                |