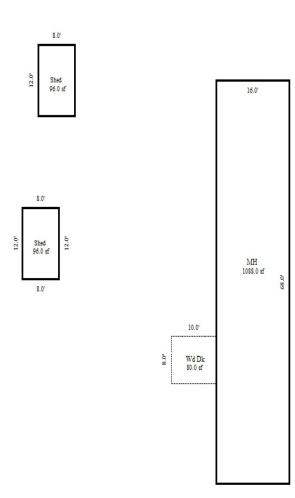

Parcel Number: 72-008-880-001-2000 Jurisdiction: MARKEY TOWNSHIP County: ROSCOMMON

04/07/2022

<sup>\*\*\*</sup> Information herein deemed reliable but not guaranteed\*\*\*

| Building Type                                                     | (3) Roof (cont.)                                                                                        | (11) Heating/Cooling                                                                                                   | (15) Built-ins                                                                                   | (15) Fireplaces (16) Porches/Decks (17) Garage                                                                                                                                                                                                                                                                                                                                                                                                                                                                                                                                                                                                                                                                                                                                                                                                                                                                                                                                                                                                                                                                                                                                                                                                                                                                                                                                                                                                                                                                                                                                                                                                                                                                                                                                                                                                                                                                                                                                                                                                                                                                                 |
|-------------------------------------------------------------------|---------------------------------------------------------------------------------------------------------|------------------------------------------------------------------------------------------------------------------------|--------------------------------------------------------------------------------------------------|--------------------------------------------------------------------------------------------------------------------------------------------------------------------------------------------------------------------------------------------------------------------------------------------------------------------------------------------------------------------------------------------------------------------------------------------------------------------------------------------------------------------------------------------------------------------------------------------------------------------------------------------------------------------------------------------------------------------------------------------------------------------------------------------------------------------------------------------------------------------------------------------------------------------------------------------------------------------------------------------------------------------------------------------------------------------------------------------------------------------------------------------------------------------------------------------------------------------------------------------------------------------------------------------------------------------------------------------------------------------------------------------------------------------------------------------------------------------------------------------------------------------------------------------------------------------------------------------------------------------------------------------------------------------------------------------------------------------------------------------------------------------------------------------------------------------------------------------------------------------------------------------------------------------------------------------------------------------------------------------------------------------------------------------------------------------------------------------------------------------------------|
| X Single Family Mobile Home Town Home Duplex A-Frame X Wood Frame | Eavestrough Insulation 0 Front Overhang 0 Other Overhang (4) Interior  Drywall Plaster Paneled Wood T&G | X Gas Wood Coal Steam  Forced Air w/o Ducts Forced Hot Water Electric Baseboard Elec. Ceil. Radiant Radiant (in-floor) | Appliance Allow. Cook Top Dishwasher Garbage Disposal Bath Heater Vent Fan Hot Tub Unvented Hood | Interior 1 Story Interior 2 Story 2nd/Same Stack Two Sided Exterior 1 Story Prefab 1 Story Prefab 2 Story  Interior 1 Story Exterior 2 Story Prefab 2 Story  Exterior 1 Story Prefab 2 Story  Interior 1 Story Story Interior 2 Story Interior 2 Story Interior 2 Story Interior 1 Story Exterior 2 Story Interior 1 Story Interior 1 Story Interior 2 Story Interior 2 Story Interior 1 Story Interior 2 Story Interior 2 Story Interior 2 Story Interior 2 Story Interior 1 Story Interior 2 Story Interior 3 Story Interior 2 Story Interior 2 Story Interior 3 Story Interior 2 Story Interior 3 Sto |
| Building Style: 1 STORY  Yr Built Remodeled 2004  Condition: Good | Trim & Decoration  Ex X Ord Min  Size of Closets  Lg X Ord Small  Doors: Solid X H.C.                   | Electric Wall Heat Space Heater Wall/Floor Furnace X Forced Heat & Cool Heat Pump No Heating/Cooling                   | Vented Hood Intercom Jacuzzi Tub Jacuzzi repl.Tub Oven Microwave Standard Range                  | Heat Circulator Raised Hearth Wood Stove Direct-Vented Gas  Class: C Effec. Age: 18 Floor Area: 2,176  Finished ?: Auto. Doors: 0 Mech. Doors: 0 Area: 988 % Good: 0 Storage Area: 0 No Conc. Floor: 0                                                                                                                                                                                                                                                                                                                                                                                                                                                                                                                                                                                                                                                                                                                                                                                                                                                                                                                                                                                                                                                                                                                                                                                                                                                                                                                                                                                                                                                                                                                                                                                                                                                                                                                                                                                                                                                                                                                         |
| Room List Basement                                                | (5) Floors Kitchen:                                                                                     | Central Air<br>Wood Furnace                                                                                            | Self Clean Range<br>Sauna<br>Trash Compactor                                                     | Total Base New: 291,316 E.C.F. Bsmnt Garage: Total Depr Cost: 238,879 X 0.691                                                                                                                                                                                                                                                                                                                                                                                                                                                                                                                                                                                                                                                                                                                                                                                                                                                                                                                                                                                                                                                                                                                                                                                                                                                                                                                                                                                                                                                                                                                                                                                                                                                                                                                                                                                                                                                                                                                                                                                                                                                  |
| 1st Floor<br>2nd Floor                                            | Other:<br>Other:                                                                                        | (12) Electric 0 Amps Service                                                                                           | Central Vacuum Security System                                                                   | Estimated T.C.V: 165,065 Carport Area: Roof:                                                                                                                                                                                                                                                                                                                                                                                                                                                                                                                                                                                                                                                                                                                                                                                                                                                                                                                                                                                                                                                                                                                                                                                                                                                                                                                                                                                                                                                                                                                                                                                                                                                                                                                                                                                                                                                                                                                                                                                                                                                                                   |
| Bedrooms   (1) Exterior                                           | (6) Ceilings                                                                                            | No./Qual. of Fixtures  X Ex. Ord. Min  No. of Elec. Outlets  Many X Ave. Few                                           | (11) Heating System:<br>Ground Area = 2176 S<br>Phy/Ab.Phy/Func/Econ<br>Building Areas           | F Floor Area = 2176 SF.<br>/Comb. % Good=82/100/100/82                                                                                                                                                                                                                                                                                                                                                                                                                                                                                                                                                                                                                                                                                                                                                                                                                                                                                                                                                                                                                                                                                                                                                                                                                                                                                                                                                                                                                                                                                                                                                                                                                                                                                                                                                                                                                                                                                                                                                                                                                                                                         |
| Insulation (2) Windows                                            | Basement: 0 S.F.<br>Crawl: 2176 S.F.<br>Slab: 0 S.F.                                                    | Average Fixture(s)  3 Fixture Bath                                                                                     | Stories Exterior 1 Story Siding Other Additions/Adjust                                           | Crawl Space 2,176 Total: 231,698 189,993                                                                                                                                                                                                                                                                                                                                                                                                                                                                                                                                                                                                                                                                                                                                                                                                                                                                                                                                                                                                                                                                                                                                                                                                                                                                                                                                                                                                                                                                                                                                                                                                                                                                                                                                                                                                                                                                                                                                                                                                                                                                                       |
| Many Large<br>X Avg. X Avg.<br>Few Small                          | Height to Joists: 0.0  (8) Basement  Conc. Block                                                        | 2 Fixture Bath<br>Softener, Auto<br>Softener, Manual<br>Solar Water Heat                                               | Water/Sewer 1000 Gal Septic Water Well, 100 Fee                                                  | 1 4,140 3,395<br>et 1 4,943 4,053                                                                                                                                                                                                                                                                                                                                                                                                                                                                                                                                                                                                                                                                                                                                                                                                                                                                                                                                                                                                                                                                                                                                                                                                                                                                                                                                                                                                                                                                                                                                                                                                                                                                                                                                                                                                                                                                                                                                                                                                                                                                                              |
| Wood Sash<br>Metal Sash<br>X Vinyl Sash                           | Poured Conc.<br>Stone<br>Treated Wood                                                                   | No Plumbing<br>Extra Toilet<br>Extra Sink                                                                              | WCP (1 Story) Deck Treated Wood                                                                  | 128 4,948 4,057<br>576 7,056 5,786                                                                                                                                                                                                                                                                                                                                                                                                                                                                                                                                                                                                                                                                                                                                                                                                                                                                                                                                                                                                                                                                                                                                                                                                                                                                                                                                                                                                                                                                                                                                                                                                                                                                                                                                                                                                                                                                                                                                                                                                                                                                                             |
| Double Hung Horiz. Slide X Casement Double Glass Patio Doors      | Concrete Floor  (9) Basement Finish  Recreation SF Living SF                                            | Separate Shower Ceramic Tile Floor Ceramic Tile Wains Ceramic Tub Alcove Vent Fan                                      | Base Cost Common Wall: 1/2 Wa                                                                    | iding Foundation: 18 Inch (Unfinished)  988 28,227 23,146 all 1 -941 -772                                                                                                                                                                                                                                                                                                                                                                                                                                                                                                                                                                                                                                                                                                                                                                                                                                                                                                                                                                                                                                                                                                                                                                                                                                                                                                                                                                                                                                                                                                                                                                                                                                                                                                                                                                                                                                                                                                                                                                                                                                                      |
| Storms & Screens  (3) Roof  X Gable Gambrel                       | Walkout Doors No Floor SF                                                                               | (14) Water/Sewer Public Water Public Sewer                                                                             | Breezeways<br>Frame Wall<br>Notes:                                                               | 192 11,245 9,221 Totals: 291,316 238,879                                                                                                                                                                                                                                                                                                                                                                                                                                                                                                                                                                                                                                                                                                                                                                                                                                                                                                                                                                                                                                                                                                                                                                                                                                                                                                                                                                                                                                                                                                                                                                                                                                                                                                                                                                                                                                                                                                                                                                                                                                                                                       |
| Hip Mansard Shed  X Asphalt Shingle  Chimney: Vinyl               |                                                                                                         | 1 Water Well 1 1000 Gal Septic 2000 Gal Septic Lump Sum Items:                                                         | ECF (HIGG                                                                                        | INS HOUGHTON & WOODLAND ACRES) 0.691 => TCV: 165,065                                                                                                                                                                                                                                                                                                                                                                                                                                                                                                                                                                                                                                                                                                                                                                                                                                                                                                                                                                                                                                                                                                                                                                                                                                                                                                                                                                                                                                                                                                                                                                                                                                                                                                                                                                                                                                                                                                                                                                                                                                                                           |
|                                                                   |                                                                                                         |                                                                                                                        |                                                                                                  |                                                                                                                                                                                                                                                                                                                                                                                                                                                                                                                                                                                                                                                                                                                                                                                                                                                                                                                                                                                                                                                                                                                                                                                                                                                                                                                                                                                                                                                                                                                                                                                                                                                                                                                                                                                                                                                                                                                                                                                                                                                                                                                                |