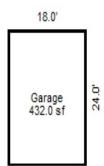

Parcel Number: 72-008-880-001-2000 Jurisdiction: MARKEY TOWNSHIP County: ROSCOMMON

04/07/2022

<sup>\*\*\*</sup> Information herein deemed reliable but not guaranteed\*\*\*

| Building Type                                                     | (3) Roof (cont.)                                                                                        | (11) Heating/Cooling                                                                                                   | (15) Built-ins                                                                                   | (15) Fireplaces (16) Porches/Decks (17) Garage                                                                                                                                                                                                                                                                                                                                                                                                                                                                                                                                                                                                                                                                                                                                                                                                                                                                                                                                                                                                                                                                                                                                                                                                                                                                                                                                                                                                                                                                                                                                                                                                                                                                                                                                                                                                                                                                                                                                                                                                                                                                                 |
|-------------------------------------------------------------------|---------------------------------------------------------------------------------------------------------|------------------------------------------------------------------------------------------------------------------------|--------------------------------------------------------------------------------------------------|--------------------------------------------------------------------------------------------------------------------------------------------------------------------------------------------------------------------------------------------------------------------------------------------------------------------------------------------------------------------------------------------------------------------------------------------------------------------------------------------------------------------------------------------------------------------------------------------------------------------------------------------------------------------------------------------------------------------------------------------------------------------------------------------------------------------------------------------------------------------------------------------------------------------------------------------------------------------------------------------------------------------------------------------------------------------------------------------------------------------------------------------------------------------------------------------------------------------------------------------------------------------------------------------------------------------------------------------------------------------------------------------------------------------------------------------------------------------------------------------------------------------------------------------------------------------------------------------------------------------------------------------------------------------------------------------------------------------------------------------------------------------------------------------------------------------------------------------------------------------------------------------------------------------------------------------------------------------------------------------------------------------------------------------------------------------------------------------------------------------------------|
| X Single Family Mobile Home Town Home Duplex A-Frame X Wood Frame | Eavestrough Insulation 0 Front Overhang 0 Other Overhang (4) Interior  Drywall Plaster Paneled Wood T&G | X Gas Wood Coal Steam  Forced Air w/o Ducts Forced Hot Water Electric Baseboard Elec. Ceil. Radiant Radiant (in-floor) | Appliance Allow. Cook Top Dishwasher Garbage Disposal Bath Heater Vent Fan Hot Tub Unvented Hood | Interior 1 Story Interior 2 Story 2nd/Same Stack Two Sided Exterior 1 Story Prefab 1 Story Prefab 2 Story  Interior 1 Story Exterior 2 Story Prefab 2 Story  Exterior 1 Story Prefab 2 Story  Interior 1 Story Story Interior 2 Story Interior 2 Story Interior 2 Story Interior 1 Story Exterior 2 Story Interior 1 Story Interior 1 Story Interior 2 Story Interior 2 Story Interior 1 Story Interior 2 Story Interior 2 Story Interior 2 Story Interior 2 Story Interior 1 Story Interior 2 Story Interior 3 Story Interior 2 Story Interior 2 Story Interior 3 Story Interior 2 Story Interior 3 Sto |
| Building Style: 1 STORY  Yr Built Remodeled 2004  Condition: Good | Trim & Decoration  Ex X Ord Min  Size of Closets  Lg X Ord Small  Doors: Solid X H.C.                   | Electric Wall Heat Space Heater Wall/Floor Furnace X Forced Heat & Cool Heat Pump No Heating/Cooling                   | Vented Hood Intercom Jacuzzi Tub Jacuzzi repl.Tub Oven Microwave Standard Range                  | Heat Circulator Raised Hearth Wood Stove Direct-Vented Gas  Class: C Effec. Age: 18 Floor Area: 2,176  Finished ?: Auto. Doors: 0 Mech. Doors: 0 Area: 988 % Good: 0 Storage Area: 0 No Conc. Floor: 0                                                                                                                                                                                                                                                                                                                                                                                                                                                                                                                                                                                                                                                                                                                                                                                                                                                                                                                                                                                                                                                                                                                                                                                                                                                                                                                                                                                                                                                                                                                                                                                                                                                                                                                                                                                                                                                                                                                         |
| Room List Basement                                                | (5) Floors Kitchen:                                                                                     | Central Air<br>Wood Furnace                                                                                            | Self Clean Range<br>Sauna<br>Trash Compactor                                                     | Total Base New: 291,316 E.C.F. Bsmnt Garage: Total Depr Cost: 238,879 X 0.691                                                                                                                                                                                                                                                                                                                                                                                                                                                                                                                                                                                                                                                                                                                                                                                                                                                                                                                                                                                                                                                                                                                                                                                                                                                                                                                                                                                                                                                                                                                                                                                                                                                                                                                                                                                                                                                                                                                                                                                                                                                  |
| 1st Floor<br>2nd Floor                                            | Other:<br>Other:                                                                                        | (12) Electric 0 Amps Service                                                                                           | Central Vacuum Security System                                                                   | Estimated T.C.V: 165,065 Carport Area: Roof:                                                                                                                                                                                                                                                                                                                                                                                                                                                                                                                                                                                                                                                                                                                                                                                                                                                                                                                                                                                                                                                                                                                                                                                                                                                                                                                                                                                                                                                                                                                                                                                                                                                                                                                                                                                                                                                                                                                                                                                                                                                                                   |
| Bedrooms   (1) Exterior                                           | (6) Ceilings                                                                                            | No./Qual. of Fixtures  X Ex. Ord. Min  No. of Elec. Outlets  Many X Ave. Few                                           | (11) Heating System:<br>Ground Area = 2176 S<br>Phy/Ab.Phy/Func/Econ<br>Building Areas           | F Floor Area = 2176 SF.<br>/Comb. % Good=82/100/100/82                                                                                                                                                                                                                                                                                                                                                                                                                                                                                                                                                                                                                                                                                                                                                                                                                                                                                                                                                                                                                                                                                                                                                                                                                                                                                                                                                                                                                                                                                                                                                                                                                                                                                                                                                                                                                                                                                                                                                                                                                                                                         |
| Insulation (2) Windows                                            | Basement: 0 S.F.<br>Crawl: 2176 S.F.<br>Slab: 0 S.F.                                                    | Average Fixture(s)  3 Fixture Bath                                                                                     | Stories Exterior 1 Story Siding Other Additions/Adjust                                           | Crawl Space 2,176 Total: 231,698 189,993                                                                                                                                                                                                                                                                                                                                                                                                                                                                                                                                                                                                                                                                                                                                                                                                                                                                                                                                                                                                                                                                                                                                                                                                                                                                                                                                                                                                                                                                                                                                                                                                                                                                                                                                                                                                                                                                                                                                                                                                                                                                                       |
| Many Large<br>X Avg. X Avg.<br>Few Small                          | Height to Joists: 0.0  (8) Basement  Conc. Block                                                        | 2 Fixture Bath<br>Softener, Auto<br>Softener, Manual<br>Solar Water Heat                                               | Water/Sewer 1000 Gal Septic Water Well, 100 Fee                                                  | 1 4,140 3,395<br>et 1 4,943 4,053                                                                                                                                                                                                                                                                                                                                                                                                                                                                                                                                                                                                                                                                                                                                                                                                                                                                                                                                                                                                                                                                                                                                                                                                                                                                                                                                                                                                                                                                                                                                                                                                                                                                                                                                                                                                                                                                                                                                                                                                                                                                                              |
| Wood Sash<br>Metal Sash<br>X Vinyl Sash                           | Poured Conc.<br>Stone<br>Treated Wood                                                                   | No Plumbing<br>Extra Toilet<br>Extra Sink                                                                              | WCP (1 Story) Deck Treated Wood                                                                  | 128 4,948 4,057<br>576 7,056 5,786                                                                                                                                                                                                                                                                                                                                                                                                                                                                                                                                                                                                                                                                                                                                                                                                                                                                                                                                                                                                                                                                                                                                                                                                                                                                                                                                                                                                                                                                                                                                                                                                                                                                                                                                                                                                                                                                                                                                                                                                                                                                                             |
| Double Hung Horiz. Slide X Casement Double Glass Patio Doors      | Concrete Floor  (9) Basement Finish  Recreation SF Living SF                                            | Separate Shower Ceramic Tile Floor Ceramic Tile Wains Ceramic Tub Alcove Vent Fan                                      | Base Cost Common Wall: 1/2 Wa                                                                    | iding Foundation: 18 Inch (Unfinished)  988 28,227 23,146 all 1 -941 -772                                                                                                                                                                                                                                                                                                                                                                                                                                                                                                                                                                                                                                                                                                                                                                                                                                                                                                                                                                                                                                                                                                                                                                                                                                                                                                                                                                                                                                                                                                                                                                                                                                                                                                                                                                                                                                                                                                                                                                                                                                                      |
| Storms & Screens  (3) Roof  X Gable Gambrel                       | Walkout Doors No Floor SF                                                                               | (14) Water/Sewer Public Water Public Sewer                                                                             | Breezeways<br>Frame Wall<br>Notes:                                                               | 192 11,245 9,221 Totals: 291,316 238,879                                                                                                                                                                                                                                                                                                                                                                                                                                                                                                                                                                                                                                                                                                                                                                                                                                                                                                                                                                                                                                                                                                                                                                                                                                                                                                                                                                                                                                                                                                                                                                                                                                                                                                                                                                                                                                                                                                                                                                                                                                                                                       |
| Hip Mansard Shed  X Asphalt Shingle  Chimney: Vinyl               |                                                                                                         | 1 Water Well 1 1000 Gal Septic 2000 Gal Septic Lump Sum Items:                                                         | ECF (HIGG                                                                                        | INS HOUGHTON & WOODLAND ACRES) 0.691 => TCV: 165,065                                                                                                                                                                                                                                                                                                                                                                                                                                                                                                                                                                                                                                                                                                                                                                                                                                                                                                                                                                                                                                                                                                                                                                                                                                                                                                                                                                                                                                                                                                                                                                                                                                                                                                                                                                                                                                                                                                                                                                                                                                                                           |
|                                                                   |                                                                                                         |                                                                                                                        |                                                                                                  |                                                                                                                                                                                                                                                                                                                                                                                                                                                                                                                                                                                                                                                                                                                                                                                                                                                                                                                                                                                                                                                                                                                                                                                                                                                                                                                                                                                                                                                                                                                                                                                                                                                                                                                                                                                                                                                                                                                                                                                                                                                                                                                                |