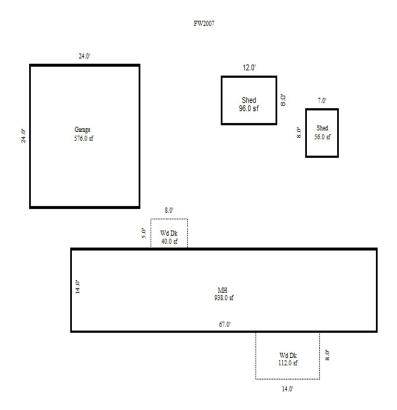

c Sewer  1 Water Well 1 1000 Gal Septic 2000 Gal Septic Lump Sum Items:                            | Notes:<br>ECF (HIGG:                                                                                                                                              | INS HOUGHTON & WOODLAI                                                                                                                                                                | ,                                                                  | ·                                                                                                                                                                                                       |

<sup>\*\*\*</sup> Information herein deemed reliable but not guaranteed\*\*\*



| Grantor