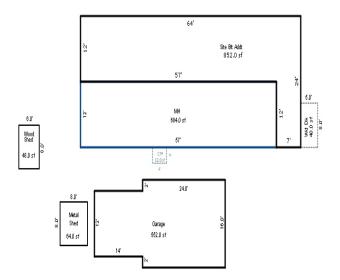

Parcel Number: 72-008-880-001-2000 Jurisdiction: MARKEY TOWNSHIP County: ROSCOMMON

04/07/2022

<sup>\*\*\*</sup> Information herein deemed reliable but not guaranteed\*\*\*

| Building Type                                                     | (3) Roof (cont.)                                                                                        | (11) Heating/Cooling                                                                                                   | (15) Built-ins                                                                                   | (15) Fireplaces (16) Porches/Decks (17) Garage                                                                                                                                                                                                                                                                                                                                                                                                                                                                                                                                                                                                                                                                                                                                                                                                                                                                                                                                                                                                                                                                                                                                                                                                                                                                                                                                                                                                                                                                                                                                                                                                                                                                                                                                                                                                                                                                                                                                                                                                                                                                                 |
|-------------------------------------------------------------------|---------------------------------------------------------------------------------------------------------|------------------------------------------------------------------------------------------------------------------------|--------------------------------------------------------------------------------------------------|--------------------------------------------------------------------------------------------------------------------------------------------------------------------------------------------------------------------------------------------------------------------------------------------------------------------------------------------------------------------------------------------------------------------------------------------------------------------------------------------------------------------------------------------------------------------------------------------------------------------------------------------------------------------------------------------------------------------------------------------------------------------------------------------------------------------------------------------------------------------------------------------------------------------------------------------------------------------------------------------------------------------------------------------------------------------------------------------------------------------------------------------------------------------------------------------------------------------------------------------------------------------------------------------------------------------------------------------------------------------------------------------------------------------------------------------------------------------------------------------------------------------------------------------------------------------------------------------------------------------------------------------------------------------------------------------------------------------------------------------------------------------------------------------------------------------------------------------------------------------------------------------------------------------------------------------------------------------------------------------------------------------------------------------------------------------------------------------------------------------------------|
| X Single Family Mobile Home Town Home Duplex A-Frame X Wood Frame | Eavestrough Insulation 0 Front Overhang 0 Other Overhang (4) Interior  Drywall Plaster Paneled Wood T&G | X Gas Wood Coal Steam  Forced Air w/o Ducts Forced Hot Water Electric Baseboard Elec. Ceil. Radiant Radiant (in-floor) | Appliance Allow. Cook Top Dishwasher Garbage Disposal Bath Heater Vent Fan Hot Tub Unvented Hood | Interior 1 Story Interior 2 Story 2nd/Same Stack Two Sided Exterior 1 Story Prefab 1 Story Prefab 2 Story  Interior 1 Story Exterior 2 Story Prefab 2 Story  Exterior 1 Story Prefab 2 Story  Interior 1 Story Story Interior 2 Story Interior 2 Story Interior 2 Story Interior 1 Story Exterior 2 Story Interior 1 Story Interior 1 Story Interior 2 Story Interior 2 Story Interior 1 Story Interior 2 Story Interior 2 Story Interior 2 Story Interior 2 Story Interior 1 Story Interior 2 Story Interior 3 Story Interior 2 Story Interior 2 Story Interior 3 Story Interior 2 Story Interior 3 Sto |
| Building Style: 1 STORY  Yr Built Remodeled 2004  Condition: Good | Trim & Decoration  Ex X Ord Min  Size of Closets  Lg X Ord Small  Doors: Solid X H.C.                   | Electric Wall Heat Space Heater Wall/Floor Furnace X Forced Heat & Cool Heat Pump No Heating/Cooling                   | Vented Hood Intercom Jacuzzi Tub Jacuzzi repl.Tub Oven Microwave Standard Range                  | Heat Circulator Raised Hearth Wood Stove Direct-Vented Gas  Class: C Effec. Age: 18 Floor Area: 2,176  Finished ?: Auto. Doors: 0 Mech. Doors: 0 Area: 988 % Good: 0 Storage Area: 0 No Conc. Floor: 0                                                                                                                                                                                                                                                                                                                                                                                                                                                                                                                                                                                                                                                                                                                                                                                                                                                                                                                                                                                                                                                                                                                                                                                                                                                                                                                                                                                                                                                                                                                                                                                                                                                                                                                                                                                                                                                                                                                         |
| Room List Basement                                                | (5) Floors Kitchen:                                                                                     | Central Air<br>Wood Furnace                                                                                            | Self Clean Range<br>Sauna<br>Trash Compactor                                                     | Total Base New: 291,316 E.C.F. Bsmnt Garage: Total Depr Cost: 238,879 X 0.691                                                                                                                                                                                                                                                                                                                                                                                                                                                                                                                                                                                                                                                                                                                                                                                                                                                                                                                                                                                                                                                                                                                                                                                                                                                                                                                                                                                                                                                                                                                                                                                                                                                                                                                                                                                                                                                                                                                                                                                                                                                  |
| 1st Floor<br>2nd Floor                                            | Other:<br>Other:                                                                                        | (12) Electric 0 Amps Service                                                                                           | Central Vacuum Security System                                                                   | Estimated T.C.V: 165,065 Carport Area: Roof:                                                                                                                                                                                                                                                                                                                                                                                                                                                                                                                                                                                                                                                                                                                                                                                                                                                                                                                                                                                                                                                                                                                                                                                                                                                                                                                                                                                                                                                                                                                                                                                                                                                                                                                                                                                                                                                                                                                                                                                                                                                                                   |
| Bedrooms   (1) Exterior                                           | (6) Ceilings                                                                                            | No./Qual. of Fixtures  X Ex. Ord. Min  No. of Elec. Outlets  Many X Ave. Few                                           | (11) Heating System:<br>Ground Area = 2176 S<br>Phy/Ab.Phy/Func/Econ<br>Building Areas           | F Floor Area = 2176 SF.<br>/Comb. % Good=82/100/100/82                                                                                                                                                                                                                                                                                                                                                                                                                                                                                                                                                                                                                                                                                                                                                                                                                                                                                                                                                                                                                                                                                                                                                                                                                                                                                                                                                                                                                                                                                                                                                                                                                                                                                                                                                                                                                                                                                                                                                                                                                                                                         |
| Insulation (2) Windows                                            | Basement: 0 S.F.<br>Crawl: 2176 S.F.<br>Slab: 0 S.F.                                                    | Average Fixture(s)  3 Fixture Bath                                                                                     | Stories Exterior 1 Story Siding Other Additions/Adjust                                           | Crawl Space 2,176 Total: 231,698 189,993                                                                                                                                                                                                                                                                                                                                                                                                                                                                                                                                                                                                                                                                                                                                                                                                                                                                                                                                                                                                                                                                                                                                                                                                                                                                                                                                                                                                                                                                                                                                                                                                                                                                                                                                                                                                                                                                                                                                                                                                                                                                                       |
| Many Large<br>X Avg. X Avg.<br>Few Small                          | Height to Joists: 0.0  (8) Basement  Conc. Block                                                        | 2 Fixture Bath<br>Softener, Auto<br>Softener, Manual<br>Solar Water Heat                                               | Water/Sewer 1000 Gal Septic Water Well, 100 Fee                                                  | 1 4,140 3,395<br>et 1 4,943 4,053                                                                                                                                                                                                                                                                                                                                                                                                                                                                                                                                                                                                                                                                                                                                                                                                                                                                                                                                                                                                                                                                                                                                                                                                                                                                                                                                                                                                                                                                                                                                                                                                                                                                                                                                                                                                                                                                                                                                                                                                                                                                                              |
| Wood Sash<br>Metal Sash<br>X Vinyl Sash                           | Poured Conc.<br>Stone<br>Treated Wood                                                                   | No Plumbing<br>Extra Toilet<br>Extra Sink                                                                              | WCP (1 Story) Deck Treated Wood                                                                  | 128 4,948 4,057<br>576 7,056 5,786                                                                                                                                                                                                                                                                                                                                                                                                                                                                                                                                                                                                                                                                                                                                                                                                                                                                                                                                                                                                                                                                                                                                                                                                                                                                                                                                                                                                                                                                                                                                                                                                                                                                                                                                                                                                                                                                                                                                                                                                                                                                                             |
| Double Hung Horiz. Slide X Casement Double Glass Patio Doors      | Concrete Floor  (9) Basement Finish  Recreation SF Living SF                                            | Separate Shower Ceramic Tile Floor Ceramic Tile Wains Ceramic Tub Alcove Vent Fan                                      | Base Cost Common Wall: 1/2 Wa                                                                    | iding Foundation: 18 Inch (Unfinished)  988 28,227 23,146 all 1 -941 -772                                                                                                                                                                                                                                                                                                                                                                                                                                                                                                                                                                                                                                                                                                                                                                                                                                                                                                                                                                                                                                                                                                                                                                                                                                                                                                                                                                                                                                                                                                                                                                                                                                                                                                                                                                                                                                                                                                                                                                                                                                                      |
| Storms & Screens  (3) Roof  X Gable Gambrel                       | Walkout Doors No Floor SF                                                                               | (14) Water/Sewer Public Water Public Sewer                                                                             | Breezeways<br>Frame Wall<br>Notes:                                                               | 192 11,245 9,221 Totals: 291,316 238,879                                                                                                                                                                                                                                                                                                                                                                                                                                                                                                                                                                                                                                                                                                                                                                                                                                                                                                                                                                                                                                                                                                                                                                                                                                                                                                                                                                                                                                                                                                                                                                                                                                                                                                                                                                                                                                                                                                                                                                                                                                                                                       |
| Hip Mansard Shed  X Asphalt Shingle  Chimney: Vinyl               |                                                                                                         | 1 Water Well 1 1000 Gal Septic 2000 Gal Septic Lump Sum Items:                                                         | ECF (HIGG                                                                                        | INS HOUGHTON & WOODLAND ACRES) 0.691 => TCV: 165,065                                                                                                                                                                                                                                                                                                                                                                                                                                                                                                                                                                                                                                                                                                                                                                                                                                                                                                                                                                                                                                                                                                                                                                                                                                                                                                                                                                                                                                                                                                                                                                                                                                                                                                                                                                                                                                                                                                                                                                                                                                                                           |
|                                                                   |                                                                                                         |                                                                                                                        |                                                                                                  |                                                                                                                                                                                                                                                                                                                                                                                                                                                                                                                                                                                                                                                                                                                                                                                                                                                                                                                                                                                                                                                                                                                                                                                                                                                                                                                                                                                                                                                                                                                                                                                                                                                                                                                                                                                                                                                                                                                                                                                                                                                                                                                                |