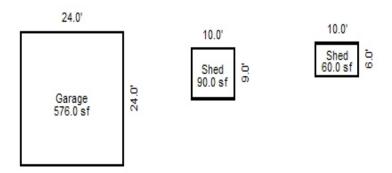

Parcel Number: 72-008-880-001-2000 Jurisdiction: MARKEY TOWNSHIP County: ROSCOMMON

04/07/2022

<sup>\*\*\*</sup> Information herein deemed reliable but not guaranteed\*\*\*

| Building Type                                                     | (3) Roof (cont.)                                                                                        | (11) Heating/Cooling                                                                                                   | (15) Built-ins                                                                                   | (15) Fireplaces (16) Porches/Decks (17) Garage                                                                                                                                                                                                                                                                                                                                                                                                                                                                                                                                                                                                                                                                                                                                                                                                                                                                                                                                                                                                                                                                                                                                                                                                                                                                                                                                                                                                                                                                                                                                                                                                                                                                                                                                                                                                                                                                                                                                                                                                                                                                                 |
|-------------------------------------------------------------------|---------------------------------------------------------------------------------------------------------|------------------------------------------------------------------------------------------------------------------------|--------------------------------------------------------------------------------------------------|--------------------------------------------------------------------------------------------------------------------------------------------------------------------------------------------------------------------------------------------------------------------------------------------------------------------------------------------------------------------------------------------------------------------------------------------------------------------------------------------------------------------------------------------------------------------------------------------------------------------------------------------------------------------------------------------------------------------------------------------------------------------------------------------------------------------------------------------------------------------------------------------------------------------------------------------------------------------------------------------------------------------------------------------------------------------------------------------------------------------------------------------------------------------------------------------------------------------------------------------------------------------------------------------------------------------------------------------------------------------------------------------------------------------------------------------------------------------------------------------------------------------------------------------------------------------------------------------------------------------------------------------------------------------------------------------------------------------------------------------------------------------------------------------------------------------------------------------------------------------------------------------------------------------------------------------------------------------------------------------------------------------------------------------------------------------------------------------------------------------------------|
| X Single Family Mobile Home Town Home Duplex A-Frame X Wood Frame | Eavestrough Insulation 0 Front Overhang 0 Other Overhang (4) Interior  Drywall Plaster Paneled Wood T&G | X Gas Wood Coal Steam  Forced Air w/o Ducts Forced Hot Water Electric Baseboard Elec. Ceil. Radiant Radiant (in-floor) | Appliance Allow. Cook Top Dishwasher Garbage Disposal Bath Heater Vent Fan Hot Tub Unvented Hood | Interior 1 Story Interior 2 Story 2nd/Same Stack Two Sided Exterior 1 Story Prefab 1 Story Prefab 2 Story  Interior 1 Story Exterior 2 Story Prefab 2 Story  Exterior 1 Story Prefab 2 Story  Interior 1 Story Story Interior 2 Story Interior 2 Story Interior 2 Story Interior 1 Story Exterior 2 Story Interior 1 Story Interior 1 Story Interior 2 Story Interior 2 Story Interior 1 Story Interior 2 Story Interior 2 Story Interior 2 Story Interior 2 Story Interior 1 Story Interior 2 Story Interior 3 Story Interior 2 Story Interior 2 Story Interior 3 Story Interior 2 Story Interior 3 Sto |
| Building Style: 1 STORY  Yr Built Remodeled 2004  Condition: Good | Trim & Decoration  Ex X Ord Min  Size of Closets  Lg X Ord Small  Doors: Solid X H.C.                   | Electric Wall Heat Space Heater Wall/Floor Furnace X Forced Heat & Cool Heat Pump No Heating/Cooling                   | Vented Hood Intercom Jacuzzi Tub Jacuzzi repl.Tub Oven Microwave Standard Range                  | Heat Circulator Raised Hearth Wood Stove Direct-Vented Gas  Class: C Effec. Age: 18 Floor Area: 2,176  Finished ?: Auto. Doors: 0 Mech. Doors: 0 Area: 988 % Good: 0 Storage Area: 0 No Conc. Floor: 0                                                                                                                                                                                                                                                                                                                                                                                                                                                                                                                                                                                                                                                                                                                                                                                                                                                                                                                                                                                                                                                                                                                                                                                                                                                                                                                                                                                                                                                                                                                                                                                                                                                                                                                                                                                                                                                                                                                         |
| Room List Basement                                                | (5) Floors Kitchen:                                                                                     | Central Air<br>Wood Furnace                                                                                            | Self Clean Range<br>Sauna<br>Trash Compactor                                                     | Total Base New: 291,316 E.C.F. Bsmnt Garage: Total Depr Cost: 238,879 X 0.691                                                                                                                                                                                                                                                                                                                                                                                                                                                                                                                                                                                                                                                                                                                                                                                                                                                                                                                                                                                                                                                                                                                                                                                                                                                                                                                                                                                                                                                                                                                                                                                                                                                                                                                                                                                                                                                                                                                                                                                                                                                  |
| 1st Floor<br>2nd Floor                                            | Other:<br>Other:                                                                                        | (12) Electric 0 Amps Service                                                                                           | Central Vacuum Security System                                                                   | Estimated T.C.V: 165,065 Carport Area: Roof:                                                                                                                                                                                                                                                                                                                                                                                                                                                                                                                                                                                                                                                                                                                                                                                                                                                                                                                                                                                                                                                                                                                                                                                                                                                                                                                                                                                                                                                                                                                                                                                                                                                                                                                                                                                                                                                                                                                                                                                                                                                                                   |
| Bedrooms   (1) Exterior                                           | (6) Ceilings                                                                                            | No./Qual. of Fixtures  X Ex. Ord. Min  No. of Elec. Outlets  Many X Ave. Few                                           | (11) Heating System:<br>Ground Area = 2176 S<br>Phy/Ab.Phy/Func/Econ<br>Building Areas           | F Floor Area = 2176 SF.<br>/Comb. % Good=82/100/100/82                                                                                                                                                                                                                                                                                                                                                                                                                                                                                                                                                                                                                                                                                                                                                                                                                                                                                                                                                                                                                                                                                                                                                                                                                                                                                                                                                                                                                                                                                                                                                                                                                                                                                                                                                                                                                                                                                                                                                                                                                                                                         |
| Insulation (2) Windows                                            | Basement: 0 S.F.<br>Crawl: 2176 S.F.<br>Slab: 0 S.F.                                                    | Average Fixture(s)  3 Fixture Bath                                                                                     | Stories Exterior 1 Story Siding Other Additions/Adjust                                           | Crawl Space 2,176 Total: 231,698 189,993                                                                                                                                                                                                                                                                                                                                                                                                                                                                                                                                                                                                                                                                                                                                                                                                                                                                                                                                                                                                                                                                                                                                                                                                                                                                                                                                                                                                                                                                                                                                                                                                                                                                                                                                                                                                                                                                                                                                                                                                                                                                                       |
| Many Large<br>X Avg. X Avg.<br>Few Small                          | Height to Joists: 0.0  (8) Basement  Conc. Block                                                        | 2 Fixture Bath<br>Softener, Auto<br>Softener, Manual<br>Solar Water Heat                                               | Water/Sewer 1000 Gal Septic Water Well, 100 Fee                                                  | 1 4,140 3,395<br>et 1 4,943 4,053                                                                                                                                                                                                                                                                                                                                                                                                                                                                                                                                                                                                                                                                                                                                                                                                                                                                                                                                                                                                                                                                                                                                                                                                                                                                                                                                                                                                                                                                                                                                                                                                                                                                                                                                                                                                                                                                                                                                                                                                                                                                                              |
| Wood Sash<br>Metal Sash<br>X Vinyl Sash                           | Poured Conc.<br>Stone<br>Treated Wood                                                                   | No Plumbing<br>Extra Toilet<br>Extra Sink                                                                              | WCP (1 Story) Deck Treated Wood                                                                  | 128 4,948 4,057<br>576 7,056 5,786                                                                                                                                                                                                                                                                                                                                                                                                                                                                                                                                                                                                                                                                                                                                                                                                                                                                                                                                                                                                                                                                                                                                                                                                                                                                                                                                                                                                                                                                                                                                                                                                                                                                                                                                                                                                                                                                                                                                                                                                                                                                                             |
| Double Hung Horiz. Slide X Casement Double Glass Patio Doors      | Concrete Floor  (9) Basement Finish  Recreation SF Living SF                                            | Separate Shower Ceramic Tile Floor Ceramic Tile Wains Ceramic Tub Alcove Vent Fan                                      | Base Cost Common Wall: 1/2 Wa                                                                    | iding Foundation: 18 Inch (Unfinished)  988 28,227 23,146 all 1 -941 -772                                                                                                                                                                                                                                                                                                                                                                                                                                                                                                                                                                                                                                                                                                                                                                                                                                                                                                                                                                                                                                                                                                                                                                                                                                                                                                                                                                                                                                                                                                                                                                                                                                                                                                                                                                                                                                                                                                                                                                                                                                                      |
| Storms & Screens  (3) Roof  X Gable Gambrel                       | Walkout Doors No Floor SF                                                                               | (14) Water/Sewer Public Water Public Sewer                                                                             | Breezeways<br>Frame Wall<br>Notes:                                                               | 192 11,245 9,221 Totals: 291,316 238,879                                                                                                                                                                                                                                                                                                                                                                                                                                                                                                                                                                                                                                                                                                                                                                                                                                                                                                                                                                                                                                                                                                                                                                                                                                                                                                                                                                                                                                                                                                                                                                                                                                                                                                                                                                                                                                                                                                                                                                                                                                                                                       |
| Hip Mansard Shed  X Asphalt Shingle  Chimney: Vinyl               |                                                                                                         | 1 Water Well 1 1000 Gal Septic 2000 Gal Septic Lump Sum Items:                                                         | ECF (HIGG                                                                                        | INS HOUGHTON & WOODLAND ACRES) 0.691 => TCV: 165,065                                                                                                                                                                                                                                                                                                                                                                                                                                                                                                                                                                                                                                                                                                                                                                                                                                                                                                                                                                                                                                                                                                                                                                                                                                                                                                                                                                                                                                                                                                                                                                                                                                                                                                                                                                                                                                                                                                                                                                                                                                                                           |
|                                                                   |                                                                                                         |                                                                                                                        |                                                                                                  |                                                                                                                                                                                                                                                                                                                                                                                                                                                                                                                                                                                                                                                                                                                                                                                                                                                                                                                                                                                                                                                                                                                                                                                                                                                                                                                                                                                                                                                                                                                                                                                                                                                                                                                                                                                                                                                                                                                                                                                                                                                                                                                                |