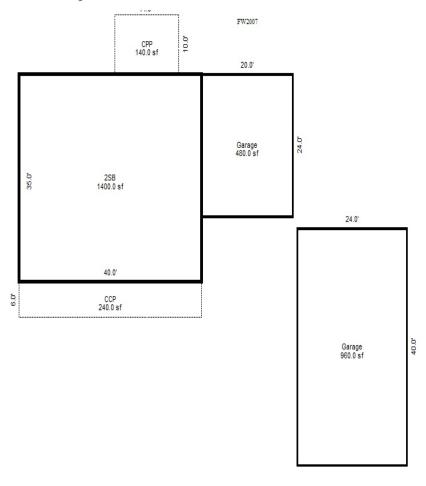

|
| Hip Mansard Shed  X Asphalt Shingle  Chimney: Vinyl                            | Joists:<br>Unsupported Len:<br>Cntr.Sup:                                                                            | 1 Water Well 1 1000 Gal Septic 2000 Gal Septic Lump Sum Items:                                                               |                                                                                                  |                                                                                                                            |                                      |                                                                                                                         |

<sup>\*\*\*</sup> Information herein deemed reliable but not guaranteed\*\*\*



| Grantor                                            | Grantee           |                                                                                                                                                         |                                                                          | Sale<br>Price |                       |       | Inst.<br>Type                       | Terms of Sale            | 9                        | Liber<br>& Page                            |                    | rified    |        | Prcnt.<br>Trans.                                   |
|----------------------------------------------------|-------------------|--------------------------------------------------------------------------------------------------------------------------------------------