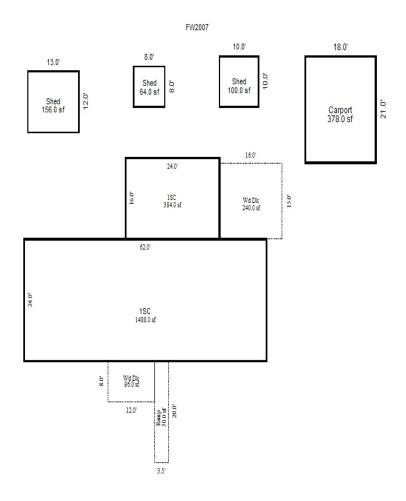

Parcel Number: 72-008-880-001-2000 Jurisdiction: MARKEY TOWNSHIP County: ROSCOMMON

04/07/2022

<sup>\*\*\*</sup> Information herein deemed reliable but not guaranteed\*\*\*

| Building Type                                                     | (3) Roof (cont.)                                                                                        | (11) Heating/Cooling                                                                                                   | (15) Built-ins                                                                                   | (15) Fireplaces (16) Porches/Decks (17) Garage                                                                                                                                                                                                                                                                                                                                                                                                                                                                                                                                                                                                                                                                                                                                                                                                                                                                                                                                                                                                                                                                                                                                                                                                                                                                                                                                                                                                                                                                                                                                                                                                                                                                                                                                                                                                                                                                                                                                                                                                                                                                                 |
|-------------------------------------------------------------------|---------------------------------------------------------------------------------------------------------|------------------------------------------------------------------------------------------------------------------------|--------------------------------------------------------------------------------------------------|--------------------------------------------------------------------------------------------------------------------------------------------------------------------------------------------------------------------------------------------------------------------------------------------------------------------------------------------------------------------------------------------------------------------------------------------------------------------------------------------------------------------------------------------------------------------------------------------------------------------------------------------------------------------------------------------------------------------------------------------------------------------------------------------------------------------------------------------------------------------------------------------------------------------------------------------------------------------------------------------------------------------------------------------------------------------------------------------------------------------------------------------------------------------------------------------------------------------------------------------------------------------------------------------------------------------------------------------------------------------------------------------------------------------------------------------------------------------------------------------------------------------------------------------------------------------------------------------------------------------------------------------------------------------------------------------------------------------------------------------------------------------------------------------------------------------------------------------------------------------------------------------------------------------------------------------------------------------------------------------------------------------------------------------------------------------------------------------------------------------------------|
| X Single Family Mobile Home Town Home Duplex A-Frame X Wood Frame | Eavestrough Insulation 0 Front Overhang 0 Other Overhang (4) Interior  Drywall Plaster Paneled Wood T&G | X Gas Wood Coal Steam  Forced Air w/o Ducts Forced Hot Water Electric Baseboard Elec. Ceil. Radiant Radiant (in-floor) | Appliance Allow. Cook Top Dishwasher Garbage Disposal Bath Heater Vent Fan Hot Tub Unvented Hood | Interior 1 Story Interior 2 Story 2nd/Same Stack Two Sided Exterior 1 Story Prefab 1 Story Prefab 2 Story  Interior 1 Story Exterior 2 Story Prefab 2 Story  Exterior 1 Story Prefab 2 Story  Interior 1 Story Story Interior 2 Story Interior 2 Story Interior 2 Story Interior 1 Story Exterior 2 Story Interior 1 Story Interior 1 Story Interior 2 Story Interior 2 Story Interior 1 Story Interior 2 Story Interior 2 Story Interior 2 Story Interior 2 Story Interior 1 Story Interior 2 Story Interior 3 Story Interior 2 Story Interior 2 Story Interior 3 Story Interior 2 Story Interior 3 Sto |
| Building Style: 1 STORY  Yr Built Remodeled 2004  Condition: Good | Trim & Decoration  Ex X Ord Min  Size of Closets  Lg X Ord Small  Doors: Solid X H.C.                   | Electric Wall Heat Space Heater Wall/Floor Furnace X Forced Heat & Cool Heat Pump No Heating/Cooling                   | Vented Hood Intercom Jacuzzi Tub Jacuzzi repl.Tub Oven Microwave Standard Range                  | Heat Circulator Raised Hearth Wood Stove Direct-Vented Gas  Class: C Effec. Age: 18 Floor Area: 2,176  Finished ?: Auto. Doors: 0 Mech. Doors: 0 Area: 988 % Good: 0 Storage Area: 0 No Conc. Floor: 0                                                                                                                                                                                                                                                                                                                                                                                                                                                                                                                                                                                                                                                                                                                                                                                                                                                                                                                                                                                                                                                                                                                                                                                                                                                                                                                                                                                                                                                                                                                                                                                                                                                                                                                                                                                                                                                                                                                         |
| Room List Basement                                                | (5) Floors Kitchen:                                                                                     | Central Air<br>Wood Furnace                                                                                            | Self Clean Range<br>Sauna<br>Trash Compactor                                                     | Total Base New: 291,316 E.C.F. Bsmnt Garage: Total Depr Cost: 238,879 X 0.691                                                                                                                                                                                                                                                                                                                                                                                                                                                                                                                                                                                                                                                                                                                                                                                                                                                                                                                                                                                                                                                                                                                                                                                                                                                                                                                                                                                                                                                                                                                                                                                                                                                                                                                                                                                                                                                                                                                                                                                                                                                  |
| 1st Floor<br>2nd Floor                                            | Other:<br>Other:                                                                                        | (12) Electric 0 Amps Service                                                                                           | Central Vacuum Security System                                                                   | Estimated T.C.V: 165,065 Carport Area: Roof:                                                                                                                                                                                                                                                                                                                                                                                                                                                                                                                                                                                                                                                                                                                                                                                                                                                                                                                                                                                                                                                                                                                                                                                                                                                                                                                                                                                                                                                                                                                                                                                                                                                                                                                                                                                                                                                                                                                                                                                                                                                                                   |
| Bedrooms   (1) Exterior                                           | (6) Ceilings                                                                                            | No./Qual. of Fixtures  X Ex. Ord. Min  No. of Elec. Outlets  Many X Ave. Few                                           | (11) Heating System:<br>Ground Area = 2176 S<br>Phy/Ab.Phy/Func/Econ<br>Building Areas           | F Floor Area = 2176 SF.<br>/Comb. % Good=82/100/100/82                                                                                                                                                                                                                                                                                                                                                                                                                                                                                                                                                                                                                                                                                                                                                                                                                                                                                                                                                                                                                                                                                                                                                                                                                                                                                                                                                                                                                                                                                                                                                                                                                                                                                                                                                                                                                                                                                                                                                                                                                                                                         |
| Insulation (2) Windows                                            | Basement: 0 S.F.<br>Crawl: 2176 S.F.<br>Slab: 0 S.F.                                                    | Average Fixture(s)  3 Fixture Bath                                                                                     | Stories Exterior 1 Story Siding Other Additions/Adjust                                           | Crawl Space 2,176 Total: 231,698 189,993                                                                                                                                                                                                                                                                                                                                                                                                                                                                                                                                                                                                                                                                                                                                                                                                                                                                                                                                                                                                                                                                                                                                                                                                                                                                                                                                                                                                                                                                                                                                                                                                                                                                                                                                                                                                                                                                                                                                                                                                                                                                                       |
| Many Large<br>X Avg. X Avg.<br>Few Small                          | Height to Joists: 0.0  (8) Basement  Conc. Block                                                        | 2 Fixture Bath<br>Softener, Auto<br>Softener, Manual<br>Solar Water Heat                                               | Water/Sewer 1000 Gal Septic Water Well, 100 Fee                                                  | 1 4,140 3,395<br>et 1 4,943 4,053                                                                                                                                                                                                                                                                                                                                                                                                                                                                                                                                                                                                                                                                                                                                                                                                                                                                                                                                                                                                                                                                                                                                                                                                                                                                                                                                                                                                                                                                                                                                                                                                                                                                                                                                                                                                                                                                                                                                                                                                                                                                                              |
| Wood Sash<br>Metal Sash<br>X Vinyl Sash                           | Poured Conc.<br>Stone<br>Treated Wood                                                                   | No Plumbing<br>Extra Toilet<br>Extra Sink                                                                              | WCP (1 Story) Deck Treated Wood                                                                  | 128 4,948 4,057<br>576 7,056 5,786                                                                                                                                                                                                                                                                                                                                                                                                                                                                                                                                                                                                                                                                                                                                                                                                                                                                                                                                                                                                                                                                                                                                                                                                                                                                                                                                                                                                                                                                                                                                                                                                                                                                                                                                                                                                                                                                                                                                                                                                                                                                                             |
| Double Hung Horiz. Slide X Casement Double Glass Patio Doors      | Concrete Floor  (9) Basement Finish  Recreation SF Living SF                                            | Separate Shower Ceramic Tile Floor Ceramic Tile Wains Ceramic Tub Alcove Vent Fan                                      | Base Cost Common Wall: 1/2 Wa                                                                    | iding Foundation: 18 Inch (Unfinished)  988 28,227 23,146 all 1 -941 -772                                                                                                                                                                                                                                                                                                                                                                                                                                                                                                                                                                                                                                                                                                                                                                                                                                                                                                                                                                                                                                                                                                                                                                                                                                                                                                                                                                                                                                                                                                                                                                                                                                                                                                                                                                                                                                                                                                                                                                                                                                                      |
| Storms & Screens  (3) Roof  X Gable Gambrel                       | Walkout Doors No Floor SF                                                                               | (14) Water/Sewer Public Water Public Sewer                                                                             | Breezeways<br>Frame Wall<br>Notes:                                                               | 192 11,245 9,221 Totals: 291,316 238,879                                                                                                                                                                                                                                                                                                                                                                                                                                                                                                                                                                                                                                                                                                                                                                                                                                                                                                                                                                                                                                                                                                                                                                                                                                                                                                                                                                                                                                                                                                                                                                                                                                                                                                                                                                                                                                                                                                                                                                                                                                                                                       |
| Hip Mansard Shed  X Asphalt Shingle  Chimney: Vinyl               |                                                                                                         | 1 Water Well 1 1000 Gal Septic 2000 Gal Septic Lump Sum Items:                                                         | ECF (HIGG                                                                                        | INS HOUGHTON & WOODLAND ACRES) 0.691 => TCV: 165,065                                                                                                                                                                                                                                                                                                                                                                                                                                                                                                                                                                                                                                                                                                                                                                                                                                                                                                                                                                                                                                                                                                                                                                                                                                                                                                                                                                                                                                                                                                                                                                                                                                                                                                                                                                                                                                                                                                                                                                                                                                                                           |
|                                                                   |                                                                                                         |                                                                                                                        |                                                                                                  |                                                                                                                                                                                                                                                                                                                                                                                                                                                                                                                                                                                                                                                                                                                                                                                                                                                                                                                                                                                                                                                                                                                                                                                                                                                                                                                                                                                                                                                                                                                                                                                                                                                                                                                                                                                                                                                                                                                                                                                                                                                                                                                                |