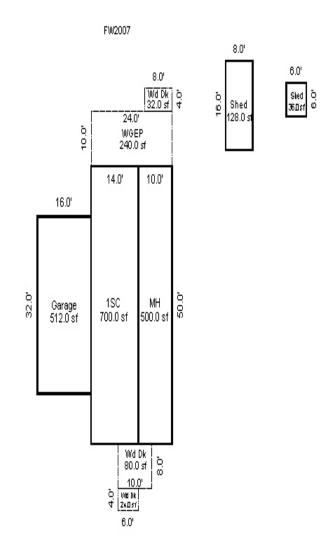

Parcel Number: 72-008-880-001-2000 Jurisdiction: MARKEY TOWNSHIP County: ROSCOMMON

04/07/2022

<sup>\*\*\*</sup> Information herein deemed reliable but not guaranteed\*\*\*

| Building Type                                                     | (3) Roof (cont.)                                                                                        | (11) Heating/Cooling                                                                                                   | (15) Built-ins                                                                                   | (15) Fireplaces (16) Porches/Decks (17) Garage                                                                                                                                                                                                                                                                                                                                                                                                                                                                                                                                                                                                                                                                                                                                                                                                                                                                                                                                                                                                                                                                                                                                                                                                                                                                                                                                                                                                                                                                                                                                                                                                                                                                                                                                                                                                                                                                                                                                                                                                                                                                                 |
|-------------------------------------------------------------------|---------------------------------------------------------------------------------------------------------|------------------------------------------------------------------------------------------------------------------------|--------------------------------------------------------------------------------------------------|--------------------------------------------------------------------------------------------------------------------------------------------------------------------------------------------------------------------------------------------------------------------------------------------------------------------------------------------------------------------------------------------------------------------------------------------------------------------------------------------------------------------------------------------------------------------------------------------------------------------------------------------------------------------------------------------------------------------------------------------------------------------------------------------------------------------------------------------------------------------------------------------------------------------------------------------------------------------------------------------------------------------------------------------------------------------------------------------------------------------------------------------------------------------------------------------------------------------------------------------------------------------------------------------------------------------------------------------------------------------------------------------------------------------------------------------------------------------------------------------------------------------------------------------------------------------------------------------------------------------------------------------------------------------------------------------------------------------------------------------------------------------------------------------------------------------------------------------------------------------------------------------------------------------------------------------------------------------------------------------------------------------------------------------------------------------------------------------------------------------------------|
| X Single Family Mobile Home Town Home Duplex A-Frame X Wood Frame | Eavestrough Insulation 0 Front Overhang 0 Other Overhang (4) Interior  Drywall Plaster Paneled Wood T&G | X Gas Wood Coal Steam  Forced Air w/o Ducts Forced Hot Water Electric Baseboard Elec. Ceil. Radiant Radiant (in-floor) | Appliance Allow. Cook Top Dishwasher Garbage Disposal Bath Heater Vent Fan Hot Tub Unvented Hood | Interior 1 Story Interior 2 Story 2nd/Same Stack Two Sided Exterior 1 Story Prefab 1 Story Prefab 2 Story  Interior 1 Story Exterior 2 Story Prefab 2 Story  Exterior 1 Story Prefab 2 Story  Interior 1 Story Story Interior 2 Story Interior 2 Story Interior 2 Story Interior 1 Story Exterior 2 Story Interior 1 Story Interior 1 Story Interior 2 Story Interior 2 Story Interior 1 Story Interior 2 Story Interior 2 Story Interior 2 Story Interior 2 Story Interior 1 Story Interior 2 Story Interior 3 Story Interior 2 Story Interior 2 Story Interior 3 Story Interior 2 Story Interior 3 Sto |
| Building Style: 1 STORY  Yr Built Remodeled 2004  Condition: Good | Trim & Decoration  Ex X Ord Min  Size of Closets  Lg X Ord Small  Doors: Solid X H.C.                   | Electric Wall Heat Space Heater Wall/Floor Furnace X Forced Heat & Cool Heat Pump No Heating/Cooling                   | Vented Hood Intercom Jacuzzi Tub Jacuzzi repl.Tub Oven Microwave Standard Range                  | Heat Circulator Raised Hearth Wood Stove Direct-Vented Gas  Class: C Effec. Age: 18 Floor Area: 2,176  Finished ?: Auto. Doors: 0 Mech. Doors: 0 Area: 988 % Good: 0 Storage Area: 0 No Conc. Floor: 0                                                                                                                                                                                                                                                                                                                                                                                                                                                                                                                                                                                                                                                                                                                                                                                                                                                                                                                                                                                                                                                                                                                                                                                                                                                                                                                                                                                                                                                                                                                                                                                                                                                                                                                                                                                                                                                                                                                         |
| Room List Basement                                                | (5) Floors Kitchen:                                                                                     | Central Air<br>Wood Furnace                                                                                            | Self Clean Range<br>Sauna<br>Trash Compactor                                                     | Total Base New: 291,316 E.C.F. Bsmnt Garage: Total Depr Cost: 238,879 X 0.691                                                                                                                                                                                                                                                                                                                                                                                                                                                                                                                                                                                                                                                                                                                                                                                                                                                                                                                                                                                                                                                                                                                                                                                                                                                                                                                                                                                                                                                                                                                                                                                                                                                                                                                                                                                                                                                                                                                                                                                                                                                  |
| 1st Floor<br>2nd Floor                                            | Other:<br>Other:                                                                                        | (12) Electric 0 Amps Service                                                                                           | Central Vacuum Security System                                                                   | Estimated T.C.V: 165,065 Carport Area: Roof:                                                                                                                                                                                                                                                                                                                                                                                                                                                                                                                                                                                                                                                                                                                                                                                                                                                                                                                                                                                                                                                                                                                                                                                                                                                                                                                                                                                                                                                                                                                                                                                                                                                                                                                                                                                                                                                                                                                                                                                                                                                                                   |
| Bedrooms   (1) Exterior                                           | (6) Ceilings                                                                                            | No./Qual. of Fixtures  X Ex. Ord. Min  No. of Elec. Outlets  Many X Ave. Few                                           | (11) Heating System:<br>Ground Area = 2176 S<br>Phy/Ab.Phy/Func/Econ<br>Building Areas           | F Floor Area = 2176 SF.<br>/Comb. % Good=82/100/100/82                                                                                                                                                                                                                                                                                                                                                                                                                                                                                                                                                                                                                                                                                                                                                                                                                                                                                                                                                                                                                                                                                                                                                                                                                                                                                                                                                                                                                                                                                                                                                                                                                                                                                                                                                                                                                                                                                                                                                                                                                                                                         |
| Insulation (2) Windows                                            | Basement: 0 S.F.<br>Crawl: 2176 S.F.<br>Slab: 0 S.F.                                                    | Average Fixture(s)  3 Fixture Bath                                                                                     | Stories Exterior 1 Story Siding Other Additions/Adjust                                           | Crawl Space 2,176 Total: 231,698 189,993                                                                                                                                                                                                                                                                                                                                                                                                                                                                                                                                                                                                                                                                                                                                                                                                                                                                                                                                                                                                                                                                                                                                                                                                                                                                                                                                                                                                                                                                                                                                                                                                                                                                                                                                                                                                                                                                                                                                                                                                                                                                                       |
| Many Large<br>X Avg. X Avg.<br>Few Small                          | Height to Joists: 0.0  (8) Basement  Conc. Block                                                        | 2 Fixture Bath<br>Softener, Auto<br>Softener, Manual<br>Solar Water Heat                                               | Water/Sewer 1000 Gal Septic Water Well, 100 Fee                                                  | 1 4,140 3,395<br>et 1 4,943 4,053                                                                                                                                                                                                                                                                                                                                                                                                                                                                                                                                                                                                                                                                                                                                                                                                                                                                                                                                                                                                                                                                                                                                                                                                                                                                                                                                                                                                                                                                                                                                                                                                                                                                                                                                                                                                                                                                                                                                                                                                                                                                                              |
| Wood Sash<br>Metal Sash<br>X Vinyl Sash                           | Poured Conc.<br>Stone<br>Treated Wood                                                                   | No Plumbing<br>Extra Toilet<br>Extra Sink                                                                              | WCP (1 Story) Deck Treated Wood                                                                  | 128 4,948 4,057<br>576 7,056 5,786                                                                                                                                                                                                                                                                                                                                                                                                                                                                                                                                                                                                                                                                                                                                                                                                                                                                                                                                                                                                                                                                                                                                                                                                                                                                                                                                                                                                                                                                                                                                                                                                                                                                                                                                                                                                                                                                                                                                                                                                                                                                                             |
| Double Hung Horiz. Slide X Casement Double Glass Patio Doors      | Concrete Floor  (9) Basement Finish  Recreation SF Living SF                                            | Separate Shower Ceramic Tile Floor Ceramic Tile Wains Ceramic Tub Alcove Vent Fan                                      | Base Cost Common Wall: 1/2 Wa                                                                    | iding Foundation: 18 Inch (Unfinished)  988 28,227 23,146 all 1 -941 -772                                                                                                                                                                                                                                                                                                                                                                                                                                                                                                                                                                                                                                                                                                                                                                                                                                                                                                                                                                                                                                                                                                                                                                                                                                                                                                                                                                                                                                                                                                                                                                                                                                                                                                                                                                                                                                                                                                                                                                                                                                                      |
| Storms & Screens  (3) Roof  X Gable Gambrel                       | Walkout Doors No Floor SF                                                                               | (14) Water/Sewer Public Water Public Sewer                                                                             | Breezeways<br>Frame Wall<br>Notes:                                                               | 192 11,245 9,221 Totals: 291,316 238,879                                                                                                                                                                                                                                                                                                                                                                                                                                                                                                                                                                                                                                                                                                                                                                                                                                                                                                                                                                                                                                                                                                                                                                                                                                                                                                                                                                                                                                                                                                                                                                                                                                                                                                                                                                                                                                                                                                                                                                                                                                                                                       |
| Hip Mansard Shed  X Asphalt Shingle  Chimney: Vinyl               |                                                                                                         | 1 Water Well 1 1000 Gal Septic 2000 Gal Septic Lump Sum Items:                                                         | ECF (HIGG                                                                                        | INS HOUGHTON & WOODLAND ACRES) 0.691 => TCV: 165,065                                                                                                                                                                                                                                                                                                                                                                                                                                                                                                                                                                                                                                                                                                                                                                                                                                                                                                                                                                                                                                                                                                                                                                                                                                                                                                                                                                                                                                                                                                                                                                                                                                                                                                                                                                                                                                                                                                                                                                                                                                                                           |
|                                                                   |                                                                                                         |                                                                                                                        |                                                                                                  |                                                                                                                                                                                                                                                                                                                                                                                                                                                                                                                                                                                                                                                                                                                                                                                                                                                                                                                                                                                                                                                                                                                                                                                                                                                                                                                                                                                                                                                                                                                                                                                                                                                                                                                                                                                                                                                                                                                                                                                                                                                                                                                                |