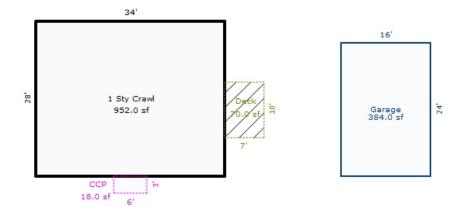

Parcel Number: 72-008-880-001-2000 Jurisdiction: MARKEY TOWNSHIP County: ROSCOMMON

04/07/2022

<sup>\*\*\*</sup> Information herein deemed reliable but not guaranteed\*\*\*

| Building Type                                                     | (3) Roof (cont.)                                                                                        | (11) Heating/Cooling                                                                                                   | (15) Built-ins                                                                                   | (15) Fireplaces (16) Porches/Decks (17) Garage                                                                                                                                                                                                                                                                                                                                                                                                                                                                                                                                                                                                                                                                                                                                                                                                                                                                                                                                                                                                                                                                                                                                                                                                                                                                                                                                                                                                                                                                                                                                                                                                                                                                                                                                                                                                                                                                                                                                                                                                                                                                                 |
|-------------------------------------------------------------------|---------------------------------------------------------------------------------------------------------|------------------------------------------------------------------------------------------------------------------------|--------------------------------------------------------------------------------------------------|--------------------------------------------------------------------------------------------------------------------------------------------------------------------------------------------------------------------------------------------------------------------------------------------------------------------------------------------------------------------------------------------------------------------------------------------------------------------------------------------------------------------------------------------------------------------------------------------------------------------------------------------------------------------------------------------------------------------------------------------------------------------------------------------------------------------------------------------------------------------------------------------------------------------------------------------------------------------------------------------------------------------------------------------------------------------------------------------------------------------------------------------------------------------------------------------------------------------------------------------------------------------------------------------------------------------------------------------------------------------------------------------------------------------------------------------------------------------------------------------------------------------------------------------------------------------------------------------------------------------------------------------------------------------------------------------------------------------------------------------------------------------------------------------------------------------------------------------------------------------------------------------------------------------------------------------------------------------------------------------------------------------------------------------------------------------------------------------------------------------------------|
| X Single Family Mobile Home Town Home Duplex A-Frame X Wood Frame | Eavestrough Insulation 0 Front Overhang 0 Other Overhang (4) Interior  Drywall Plaster Paneled Wood T&G | X Gas Wood Coal Steam  Forced Air w/o Ducts Forced Hot Water Electric Baseboard Elec. Ceil. Radiant Radiant (in-floor) | Appliance Allow. Cook Top Dishwasher Garbage Disposal Bath Heater Vent Fan Hot Tub Unvented Hood | Interior 1 Story Interior 2 Story 2nd/Same Stack Two Sided Exterior 1 Story Prefab 1 Story Prefab 2 Story  Interior 1 Story Exterior 2 Story Prefab 2 Story  Exterior 1 Story Prefab 2 Story  Interior 1 Story Story Interior 2 Story Interior 2 Story Interior 2 Story Interior 1 Story Exterior 2 Story Interior 1 Story Interior 1 Story Interior 2 Story Interior 2 Story Interior 1 Story Interior 2 Story Interior 2 Story Interior 2 Story Interior 2 Story Interior 1 Story Interior 2 Story Interior 3 Story Interior 2 Story Interior 2 Story Interior 3 Story Interior 2 Story Interior 3 Sto |
| Building Style: 1 STORY  Yr Built Remodeled 2004  Condition: Good | Trim & Decoration  Ex X Ord Min  Size of Closets  Lg X Ord Small  Doors: Solid X H.C.                   | Electric Wall Heat Space Heater Wall/Floor Furnace X Forced Heat & Cool Heat Pump No Heating/Cooling                   | Vented Hood Intercom Jacuzzi Tub Jacuzzi repl.Tub Oven Microwave Standard Range                  | Heat Circulator Raised Hearth Wood Stove Direct-Vented Gas  Class: C Effec. Age: 18 Floor Area: 2,176  Finished ?: Auto. Doors: 0 Mech. Doors: 0 Area: 988 % Good: 0 Storage Area: 0 No Conc. Floor: 0                                                                                                                                                                                                                                                                                                                                                                                                                                                                                                                                                                                                                                                                                                                                                                                                                                                                                                                                                                                                                                                                                                                                                                                                                                                                                                                                                                                                                                                                                                                                                                                                                                                                                                                                                                                                                                                                                                                         |
| Room List Basement                                                | (5) Floors Kitchen:                                                                                     | Central Air<br>Wood Furnace                                                                                            | Self Clean Range<br>Sauna<br>Trash Compactor                                                     | Total Base New: 291,316 E.C.F. Bsmnt Garage: Total Depr Cost: 238,879 X 0.691                                                                                                                                                                                                                                                                                                                                                                                                                                                                                                                                                                                                                                                                                                                                                                                                                                                                                                                                                                                                                                                                                                                                                                                                                                                                                                                                                                                                                                                                                                                                                                                                                                                                                                                                                                                                                                                                                                                                                                                                                                                  |
| 1st Floor<br>2nd Floor                                            | Other:<br>Other:                                                                                        | (12) Electric 0 Amps Service                                                                                           | Central Vacuum Security System                                                                   | Estimated T.C.V: 165,065 Carport Area: Roof:                                                                                                                                                                                                                                                                                                                                                                                                                                                                                                                                                                                                                                                                                                                                                                                                                                                                                                                                                                                                                                                                                                                                                                                                                                                                                                                                                                                                                                                                                                                                                                                                                                                                                                                                                                                                                                                                                                                                                                                                                                                                                   |
| Bedrooms   (1) Exterior                                           | (6) Ceilings                                                                                            | No./Qual. of Fixtures  X Ex. Ord. Min  No. of Elec. Outlets  Many X Ave. Few                                           | (11) Heating System:<br>Ground Area = 2176 S<br>Phy/Ab.Phy/Func/Econ<br>Building Areas           | F Floor Area = 2176 SF.<br>/Comb. % Good=82/100/100/82                                                                                                                                                                                                                                                                                                                                                                                                                                                                                                                                                                                                                                                                                                                                                                                                                                                                                                                                                                                                                                                                                                                                                                                                                                                                                                                                                                                                                                                                                                                                                                                                                                                                                                                                                                                                                                                                                                                                                                                                                                                                         |
| Insulation (2) Windows                                            | Basement: 0 S.F.<br>Crawl: 2176 S.F.<br>Slab: 0 S.F.                                                    | Average Fixture(s)  3 Fixture Bath                                                                                     | Stories Exterior 1 Story Siding Other Additions/Adjust                                           | Crawl Space 2,176 Total: 231,698 189,993                                                                                                                                                                                                                                                                                                                                                                                                                                                                                                                                                                                                                                                                                                                                                                                                                                                                                                                                                                                                                                                                                                                                                                                                                                                                                                                                                                                                                                                                                                                                                                                                                                                                                                                                                                                                                                                                                                                                                                                                                                                                                       |
| Many Large<br>X Avg. X Avg.<br>Few Small                          | Height to Joists: 0.0  (8) Basement  Conc. Block                                                        | 2 Fixture Bath<br>Softener, Auto<br>Softener, Manual<br>Solar Water Heat                                               | Water/Sewer 1000 Gal Septic Water Well, 100 Fee                                                  | 1 4,140 3,395<br>et 1 4,943 4,053                                                                                                                                                                                                                                                                                                                                                                                                                                                                                                                                                                                                                                                                                                                                                                                                                                                                                                                                                                                                                                                                                                                                                                                                                                                                                                                                                                                                                                                                                                                                                                                                                                                                                                                                                                                                                                                                                                                                                                                                                                                                                              |
| Wood Sash<br>Metal Sash<br>X Vinyl Sash                           | Poured Conc.<br>Stone<br>Treated Wood                                                                   | No Plumbing<br>Extra Toilet<br>Extra Sink                                                                              | WCP (1 Story) Deck Treated Wood                                                                  | 128 4,948 4,057<br>576 7,056 5,786                                                                                                                                                                                                                                                                                                                                                                                                                                                                                                                                                                                                                                                                                                                                                                                                                                                                                                                                                                                                                                                                                                                                                                                                                                                                                                                                                                                                                                                                                                                                                                                                                                                                                                                                                                                                                                                                                                                                                                                                                                                                                             |
| Double Hung Horiz. Slide X Casement Double Glass Patio Doors      | Concrete Floor  (9) Basement Finish  Recreation SF Living SF                                            | Separate Shower Ceramic Tile Floor Ceramic Tile Wains Ceramic Tub Alcove Vent Fan                                      | Base Cost Common Wall: 1/2 Wa                                                                    | iding Foundation: 18 Inch (Unfinished)  988 28,227 23,146 all 1 -941 -772                                                                                                                                                                                                                                                                                                                                                                                                                                                                                                                                                                                                                                                                                                                                                                                                                                                                                                                                                                                                                                                                                                                                                                                                                                                                                                                                                                                                                                                                                                                                                                                                                                                                                                                                                                                                                                                                                                                                                                                                                                                      |
| Storms & Screens  (3) Roof  X Gable Gambrel                       | Walkout Doors No Floor SF                                                                               | (14) Water/Sewer Public Water Public Sewer                                                                             | Breezeways<br>Frame Wall<br>Notes:                                                               | 192 11,245 9,221 Totals: 291,316 238,879                                                                                                                                                                                                                                                                                                                                                                                                                                                                                                                                                                                                                                                                                                                                                                                                                                                                                                                                                                                                                                                                                                                                                                                                                                                                                                                                                                                                                                                                                                                                                                                                                                                                                                                                                                                                                                                                                                                                                                                                                                                                                       |
| Hip Mansard Shed  X Asphalt Shingle  Chimney: Vinyl               |                                                                                                         | 1 Water Well 1 1000 Gal Septic 2000 Gal Septic Lump Sum Items:                                                         | ECF (HIGG                                                                                        | INS HOUGHTON & WOODLAND ACRES) 0.691 => TCV: 165,065                                                                                                                                                                                                                                                                                                                                                                                                                                                                                                                                                                                                                                                                                                                                                                                                                                                                                                                                                                                                                                                                                                                                                                                                                                                                                                                                                                                                                                                                                                                                                                                                                                                                                                                                                                                                                                                                                                                                                                                                                                                                           |
|                                                                   |                                                                                                         |                                                                                                                        |                                                                                                  |                                                                                                                                                                                                                                                                                                                                                                                                                                                                                                                                                                                                                                                                                                                                                                                                                                                                                                                                                                                                                                                                                                                                                                                                                                                                                                                                                                                                                                                                                                                                                                                                                                                                                                                                                                                                                                                                                                                                                                                                                                                                                                                                |