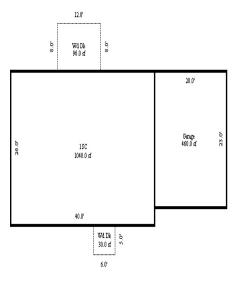

| Notes:<br>ECF (HIGG                                                                                                                                                              | INS HOUGHTON & WOODLAN                                                                                                                                                                                          | D ACRES) 0.691 => T                        | CCV: 64,626                                                                                                                                                                                                               |

<sup>\*\*\*</sup> Information herein deemed reliable but not guaranteed\*\*\*

FW2007



| Grantor                                    | Grantee              |                                          |                                                                                                | Sale<br>Price | Sale<br>Date