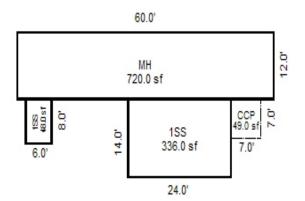

Parcel Number: 72-008-880-001-2000 Jurisdiction: MARKEY TOWNSHIP County: ROSCOMMON

04/07/2022

<sup>\*\*\*</sup> Information herein deemed reliable but not guaranteed\*\*\*

| Building Type                                                     | (3) Roof (cont.)                                                                                        | (11) Heating/Cooling                                                                                                   | (15) Built-ins                                                                                   | (15) Fireplaces (16) Porches/Decks (17) Garage                                                                                                                                                                                                                                                                                                                                                                                                                                                                                                                                                                                                                                                                                                                                                                                                                                                                                                                                                                                                                                                                                                                                                                                                                                                                                                                                                                                                                                                                                                                                                                                                                                                                                                                                                                                                                                                                                                                                                                                                                                                                                 |
|-------------------------------------------------------------------|---------------------------------------------------------------------------------------------------------|------------------------------------------------------------------------------------------------------------------------|--------------------------------------------------------------------------------------------------|--------------------------------------------------------------------------------------------------------------------------------------------------------------------------------------------------------------------------------------------------------------------------------------------------------------------------------------------------------------------------------------------------------------------------------------------------------------------------------------------------------------------------------------------------------------------------------------------------------------------------------------------------------------------------------------------------------------------------------------------------------------------------------------------------------------------------------------------------------------------------------------------------------------------------------------------------------------------------------------------------------------------------------------------------------------------------------------------------------------------------------------------------------------------------------------------------------------------------------------------------------------------------------------------------------------------------------------------------------------------------------------------------------------------------------------------------------------------------------------------------------------------------------------------------------------------------------------------------------------------------------------------------------------------------------------------------------------------------------------------------------------------------------------------------------------------------------------------------------------------------------------------------------------------------------------------------------------------------------------------------------------------------------------------------------------------------------------------------------------------------------|
| X Single Family Mobile Home Town Home Duplex A-Frame X Wood Frame | Eavestrough Insulation 0 Front Overhang 0 Other Overhang (4) Interior  Drywall Plaster Paneled Wood T&G | X Gas Wood Coal Steam  Forced Air w/o Ducts Forced Hot Water Electric Baseboard Elec. Ceil. Radiant Radiant (in-floor) | Appliance Allow. Cook Top Dishwasher Garbage Disposal Bath Heater Vent Fan Hot Tub Unvented Hood | Interior 1 Story Interior 2 Story 2nd/Same Stack Two Sided Exterior 1 Story Prefab 1 Story Prefab 2 Story  Interior 1 Story Exterior 2 Story Prefab 2 Story  Exterior 1 Story Prefab 2 Story  Interior 1 Story Story Interior 2 Story Interior 2 Story Interior 2 Story Interior 1 Story Exterior 2 Story Interior 1 Story Interior 1 Story Interior 2 Story Interior 2 Story Interior 1 Story Interior 2 Story Interior 2 Story Interior 2 Story Interior 2 Story Interior 1 Story Interior 2 Story Interior 3 Story Interior 2 Story Interior 2 Story Interior 3 Story Interior 2 Story Interior 3 Sto |
| Building Style: 1 STORY  Yr Built Remodeled 2004  Condition: Good | Trim & Decoration  Ex X Ord Min  Size of Closets  Lg X Ord Small  Doors: Solid X H.C.                   | Electric Wall Heat Space Heater Wall/Floor Furnace X Forced Heat & Cool Heat Pump No Heating/Cooling                   | Vented Hood Intercom Jacuzzi Tub Jacuzzi repl.Tub Oven Microwave Standard Range                  | Heat Circulator Raised Hearth Wood Stove Direct-Vented Gas  Class: C Effec. Age: 18 Floor Area: 2,176  Finished ?: Auto. Doors: 0 Mech. Doors: 0 Area: 988 % Good: 0 Storage Area: 0 No Conc. Floor: 0                                                                                                                                                                                                                                                                                                                                                                                                                                                                                                                                                                                                                                                                                                                                                                                                                                                                                                                                                                                                                                                                                                                                                                                                                                                                                                                                                                                                                                                                                                                                                                                                                                                                                                                                                                                                                                                                                                                         |
| Room List Basement                                                | (5) Floors Kitchen:                                                                                     | Central Air<br>Wood Furnace                                                                                            | Self Clean Range<br>Sauna<br>Trash Compactor                                                     | Total Base New: 291,316 E.C.F. Bsmnt Garage: Total Depr Cost: 238,879 X 0.691                                                                                                                                                                                                                                                                                                                                                                                                                                                                                                                                                                                                                                                                                                                                                                                                                                                                                                                                                                                                                                                                                                                                                                                                                                                                                                                                                                                                                                                                                                                                                                                                                                                                                                                                                                                                                                                                                                                                                                                                                                                  |
| 1st Floor<br>2nd Floor                                            | Other:<br>Other:                                                                                        | (12) Electric 0 Amps Service                                                                                           | Central Vacuum Security System                                                                   | Estimated T.C.V: 165,065 Carport Area: Roof:                                                                                                                                                                                                                                                                                                                                                                                                                                                                                                                                                                                                                                                                                                                                                                                                                                                                                                                                                                                                                                                                                                                                                                                                                                                                                                                                                                                                                                                                                                                                                                                                                                                                                                                                                                                                                                                                                                                                                                                                                                                                                   |
| Bedrooms   (1) Exterior                                           | (6) Ceilings                                                                                            | No./Qual. of Fixtures  X Ex. Ord. Min  No. of Elec. Outlets  Many X Ave. Few                                           | (11) Heating System:<br>Ground Area = 2176 S<br>Phy/Ab.Phy/Func/Econ<br>Building Areas           | F Floor Area = 2176 SF.<br>/Comb. % Good=82/100/100/82                                                                                                                                                                                                                                                                                                                                                                                                                                                                                                                                                                                                                                                                                                                                                                                                                                                                                                                                                                                                                                                                                                                                                                                                                                                                                                                                                                                                                                                                                                                                                                                                                                                                                                                                                                                                                                                                                                                                                                                                                                                                         |
| Insulation (2) Windows                                            | Basement: 0 S.F.<br>Crawl: 2176 S.F.<br>Slab: 0 S.F.                                                    | Average Fixture(s)  3 Fixture Bath                                                                                     | Stories Exterior 1 Story Siding Other Additions/Adjust                                           | Crawl Space 2,176 Total: 231,698 189,993                                                                                                                                                                                                                                                                                                                                                                                                                                                                                                                                                                                                                                                                                                                                                                                                                                                                                                                                                                                                                                                                                                                                                                                                                                                                                                                                                                                                                                                                                                                                                                                                                                                                                                                                                                                                                                                                                                                                                                                                                                                                                       |
| Many Large<br>X Avg. X Avg.<br>Few Small                          | Height to Joists: 0.0  (8) Basement  Conc. Block                                                        | 2 Fixture Bath<br>Softener, Auto<br>Softener, Manual<br>Solar Water Heat                                               | Water/Sewer 1000 Gal Septic Water Well, 100 Fee                                                  | 1 4,140 3,395<br>et 1 4,943 4,053                                                                                                                                                                                                                                                                                                                                                                                                                                                                                                                                                                                                                                                                                                                                                                                                                                                                                                                                                                                                                                                                                                                                                                                                                                                                                                                                                                                                                                                                                                                                                                                                                                                                                                                                                                                                                                                                                                                                                                                                                                                                                              |
| Wood Sash<br>Metal Sash<br>X Vinyl Sash                           | Poured Conc.<br>Stone<br>Treated Wood                                                                   | No Plumbing<br>Extra Toilet<br>Extra Sink                                                                              | WCP (1 Story) Deck Treated Wood                                                                  | 128 4,948 4,057<br>576 7,056 5,786                                                                                                                                                                                                                                                                                                                                                                                                                                                                                                                                                                                                                                                                                                                                                                                                                                                                                                                                                                                                                                                                                                                                                                                                                                                                                                                                                                                                                                                                                                                                                                                                                                                                                                                                                                                                                                                                                                                                                                                                                                                                                             |
| Double Hung Horiz. Slide X Casement Double Glass Patio Doors      | Concrete Floor  (9) Basement Finish  Recreation SF Living SF                                            | Separate Shower Ceramic Tile Floor Ceramic Tile Wains Ceramic Tub Alcove Vent Fan                                      | Base Cost Common Wall: 1/2 Wa                                                                    | iding Foundation: 18 Inch (Unfinished)  988 28,227 23,146 all 1 -941 -772                                                                                                                                                                                                                                                                                                                                                                                                                                                                                                                                                                                                                                                                                                                                                                                                                                                                                                                                                                                                                                                                                                                                                                                                                                                                                                                                                                                                                                                                                                                                                                                                                                                                                                                                                                                                                                                                                                                                                                                                                                                      |
| Storms & Screens  (3) Roof  X Gable Gambrel                       | Walkout Doors No Floor SF                                                                               | (14) Water/Sewer Public Water Public Sewer                                                                             | Breezeways<br>Frame Wall<br>Notes:                                                               | 192 11,245 9,221 Totals: 291,316 238,879                                                                                                                                                                                                                                                                                                                                                                                                                                                                                                                                                                                                                                                                                                                                                                                                                                                                                                                                                                                                                                                                                                                                                                                                                                                                                                                                                                                                                                                                                                                                                                                                                                                                                                                                                                                                                                                                                                                                                                                                                                                                                       |
| Hip Mansard Shed  X Asphalt Shingle  Chimney: Vinyl               |                                                                                                         | 1 Water Well 1 1000 Gal Septic 2000 Gal Septic Lump Sum Items:                                                         | ECF (HIGG                                                                                        | INS HOUGHTON & WOODLAND ACRES) 0.691 => TCV: 165,065                                                                                                                                                                                                                                                                                                                                                                                                                                                                                                                                                                                                                                                                                                                                                                                                                                                                                                                                                                                                                                                                                                                                                                                                                                                                                                                                                                                                                                                                                                                                                                                                                                                                                                                                                                                                                                                                                                                                                                                                                                                                           |
|                                                                   |                                                                                                         |                                                                                                                        |                                                                                                  |                                                                                                                                                                                                                                                                                                                                                                                                                                                                                                                                                                                                                                                                                                                                                                                                                                                                                                                                                                                                                                                                                                                                                                                                                                                                                                                                                                                                                                                                                                                                                                                                                                                                                                                                                                                                                                                                                                                                                                                                                                                                                                                                |