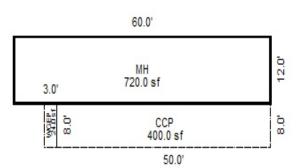

Parcel Number: 72-008-880-001-2000 Jurisdiction: MARKEY TOWNSHIP County: ROSCOMMON

04/07/2022

<sup>\*\*\*</sup> Information herein deemed reliable but not guaranteed\*\*\*

| Building Type                                                     | (3) Roof (cont.)                                                                                        | (11) Heating/Cooling                                                                                                   | (15) Built-ins                                                                                   | (15) Fireplaces (16) Porches/Decks (17) Garage                                                                                                                                                                                                                                                                                                                                                                                                                                                                                                                                                                                                                                                                                                                                                                                                                                                                                                                                                                                                                                                                                                                                                                                                                                                                                                                                                                                                                                                                                                                                                                                                                                                                                                                                                                                                                                                                                                                                                                                                                                                                                 |
|-------------------------------------------------------------------|---------------------------------------------------------------------------------------------------------|------------------------------------------------------------------------------------------------------------------------|--------------------------------------------------------------------------------------------------|--------------------------------------------------------------------------------------------------------------------------------------------------------------------------------------------------------------------------------------------------------------------------------------------------------------------------------------------------------------------------------------------------------------------------------------------------------------------------------------------------------------------------------------------------------------------------------------------------------------------------------------------------------------------------------------------------------------------------------------------------------------------------------------------------------------------------------------------------------------------------------------------------------------------------------------------------------------------------------------------------------------------------------------------------------------------------------------------------------------------------------------------------------------------------------------------------------------------------------------------------------------------------------------------------------------------------------------------------------------------------------------------------------------------------------------------------------------------------------------------------------------------------------------------------------------------------------------------------------------------------------------------------------------------------------------------------------------------------------------------------------------------------------------------------------------------------------------------------------------------------------------------------------------------------------------------------------------------------------------------------------------------------------------------------------------------------------------------------------------------------------|
| X Single Family Mobile Home Town Home Duplex A-Frame X Wood Frame | Eavestrough Insulation 0 Front Overhang 0 Other Overhang (4) Interior  Drywall Plaster Paneled Wood T&G | X Gas Wood Coal Steam  Forced Air w/o Ducts Forced Hot Water Electric Baseboard Elec. Ceil. Radiant Radiant (in-floor) | Appliance Allow. Cook Top Dishwasher Garbage Disposal Bath Heater Vent Fan Hot Tub Unvented Hood | Interior 1 Story Interior 2 Story 2nd/Same Stack Two Sided Exterior 1 Story Prefab 1 Story Prefab 2 Story  Interior 1 Story Exterior 2 Story Prefab 2 Story  Exterior 1 Story Prefab 2 Story  Interior 1 Story Story Interior 2 Story Interior 2 Story Interior 2 Story Interior 1 Story Exterior 2 Story Interior 1 Story Interior 1 Story Interior 2 Story Interior 2 Story Interior 1 Story Interior 2 Story Interior 2 Story Interior 2 Story Interior 2 Story Interior 1 Story Interior 2 Story Interior 3 Story Interior 2 Story Interior 2 Story Interior 3 Story Interior 2 Story Interior 3 Sto |
| Building Style: 1 STORY  Yr Built Remodeled 2004  Condition: Good | Trim & Decoration  Ex X Ord Min  Size of Closets  Lg X Ord Small  Doors: Solid X H.C.                   | Electric Wall Heat Space Heater Wall/Floor Furnace X Forced Heat & Cool Heat Pump No Heating/Cooling                   | Vented Hood Intercom Jacuzzi Tub Jacuzzi repl.Tub Oven Microwave Standard Range                  | Heat Circulator Raised Hearth Wood Stove Direct-Vented Gas  Class: C Effec. Age: 18 Floor Area: 2,176  Finished ?: Auto. Doors: 0 Mech. Doors: 0 Area: 988 % Good: 0 Storage Area: 0 No Conc. Floor: 0                                                                                                                                                                                                                                                                                                                                                                                                                                                                                                                                                                                                                                                                                                                                                                                                                                                                                                                                                                                                                                                                                                                                                                                                                                                                                                                                                                                                                                                                                                                                                                                                                                                                                                                                                                                                                                                                                                                         |
| Room List Basement                                                | (5) Floors Kitchen:                                                                                     | Central Air<br>Wood Furnace                                                                                            | Self Clean Range<br>Sauna<br>Trash Compactor                                                     | Total Base New: 291,316 E.C.F. Bsmnt Garage: Total Depr Cost: 238,879 X 0.691                                                                                                                                                                                                                                                                                                                                                                                                                                                                                                                                                                                                                                                                                                                                                                                                                                                                                                                                                                                                                                                                                                                                                                                                                                                                                                                                                                                                                                                                                                                                                                                                                                                                                                                                                                                                                                                                                                                                                                                                                                                  |
| 1st Floor<br>2nd Floor                                            | Other:<br>Other:                                                                                        | (12) Electric 0 Amps Service                                                                                           | Central Vacuum Security System                                                                   | Estimated T.C.V: 165,065 Carport Area: Roof:                                                                                                                                                                                                                                                                                                                                                                                                                                                                                                                                                                                                                                                                                                                                                                                                                                                                                                                                                                                                                                                                                                                                                                                                                                                                                                                                                                                                                                                                                                                                                                                                                                                                                                                                                                                                                                                                                                                                                                                                                                                                                   |
| Bedrooms   (1) Exterior                                           | (6) Ceilings                                                                                            | No./Qual. of Fixtures  X Ex. Ord. Min  No. of Elec. Outlets  Many X Ave. Few                                           | (11) Heating System:<br>Ground Area = 2176 S<br>Phy/Ab.Phy/Func/Econ<br>Building Areas           | F Floor Area = 2176 SF.<br>/Comb. % Good=82/100/100/82                                                                                                                                                                                                                                                                                                                                                                                                                                                                                                                                                                                                                                                                                                                                                                                                                                                                                                                                                                                                                                                                                                                                                                                                                                                                                                                                                                                                                                                                                                                                                                                                                                                                                                                                                                                                                                                                                                                                                                                                                                                                         |
| Insulation (2) Windows                                            | Basement: 0 S.F.<br>Crawl: 2176 S.F.<br>Slab: 0 S.F.                                                    | Average Fixture(s)  3 Fixture Bath                                                                                     | Stories Exterior 1 Story Siding Other Additions/Adjust                                           | Crawl Space 2,176 Total: 231,698 189,993                                                                                                                                                                                                                                                                                                                                                                                                                                                                                                                                                                                                                                                                                                                                                                                                                                                                                                                                                                                                                                                                                                                                                                                                                                                                                                                                                                                                                                                                                                                                                                                                                                                                                                                                                                                                                                                                                                                                                                                                                                                                                       |
| Many Large<br>X Avg. X Avg.<br>Few Small                          | Height to Joists: 0.0  (8) Basement  Conc. Block                                                        | 2 Fixture Bath<br>Softener, Auto<br>Softener, Manual<br>Solar Water Heat                                               | Water/Sewer 1000 Gal Septic Water Well, 100 Fee                                                  | 1 4,140 3,395<br>et 1 4,943 4,053                                                                                                                                                                                                                                                                                                                                                                                                                                                                                                                                                                                                                                                                                                                                                                                                                                                                                                                                                                                                                                                                                                                                                                                                                                                                                                                                                                                                                                                                                                                                                                                                                                                                                                                                                                                                                                                                                                                                                                                                                                                                                              |
| Wood Sash<br>Metal Sash<br>X Vinyl Sash                           | Poured Conc.<br>Stone<br>Treated Wood                                                                   | No Plumbing<br>Extra Toilet<br>Extra Sink                                                                              | WCP (1 Story) Deck Treated Wood                                                                  | 128 4,948 4,057<br>576 7,056 5,786                                                                                                                                                                                                                                                                                                                                                                                                                                                                                                                                                                                                                                                                                                                                                                                                                                                                                                                                                                                                                                                                                                                                                                                                                                                                                                                                                                                                                                                                                                                                                                                                                                                                                                                                                                                                                                                                                                                                                                                                                                                                                             |
| Double Hung Horiz. Slide X Casement Double Glass Patio Doors      | Concrete Floor  (9) Basement Finish  Recreation SF Living SF                                            | Separate Shower Ceramic Tile Floor Ceramic Tile Wains Ceramic Tub Alcove Vent Fan                                      | Base Cost Common Wall: 1/2 Wa                                                                    | iding Foundation: 18 Inch (Unfinished)  988 28,227 23,146 all 1 -941 -772                                                                                                                                                                                                                                                                                                                                                                                                                                                                                                                                                                                                                                                                                                                                                                                                                                                                                                                                                                                                                                                                                                                                                                                                                                                                                                                                                                                                                                                                                                                                                                                                                                                                                                                                                                                                                                                                                                                                                                                                                                                      |
| Storms & Screens  (3) Roof  X Gable Gambrel                       | Walkout Doors No Floor SF                                                                               | (14) Water/Sewer Public Water Public Sewer                                                                             | Breezeways<br>Frame Wall<br>Notes:                                                               | 192 11,245 9,221 Totals: 291,316 238,879                                                                                                                                                                                                                                                                                                                                                                                                                                                                                                                                                                                                                                                                                                                                                                                                                                                                                                                                                                                                                                                                                                                                                                                                                                                                                                                                                                                                                                                                                                                                                                                                                                                                                                                                                                                                                                                                                                                                                                                                                                                                                       |
| Hip Mansard Shed  X Asphalt Shingle  Chimney: Vinyl               |                                                                                                         | 1 Water Well 1 1000 Gal Septic 2000 Gal Septic Lump Sum Items:                                                         | ECF (HIGG                                                                                        | INS HOUGHTON & WOODLAND ACRES) 0.691 => TCV: 165,065                                                                                                                                                                                                                                                                                                                                                                                                                                                                                                                                                                                                                                                                                                                                                                                                                                                                                                                                                                                                                                                                                                                                                                                                                                                                                                                                                                                                                                                                                                                                                                                                                                                                                                                                                                                                                                                                                                                                                                                                                                                                           |
|                                                                   |                                                                                                         |                                                                                                                        |                                                                                                  |                                                                                                                                                                                                                                                                                                                                                                                                                                                                                                                                                                                                                                                                                                                                                                                                                                                                                                                                                                                                                                                                                                                                                                                                                                                                                                                                                                                                                                                                                                                                                                                                                                                                                                                                                                                                                                                                                                                                                                                                                                                                                                                                |