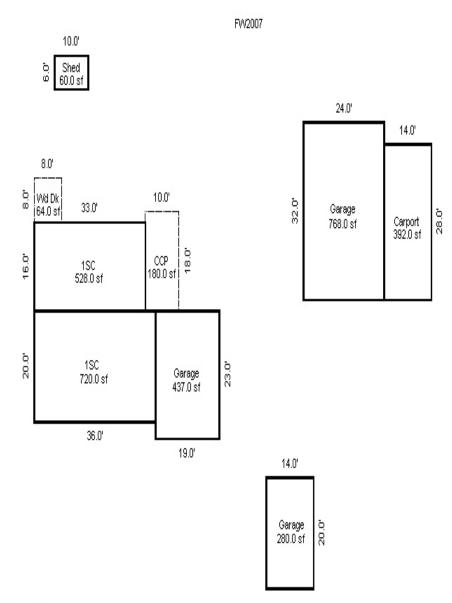

Parcel Number: 72-008-880-001-2000 Jurisdiction: MARKEY TOWNSHIP County: ROSCOMMON

04/07/2022

<sup>\*\*\*</sup> Information herein deemed reliable but not guaranteed\*\*\*

| Building Type                                                     | (3) Roof (cont.)                                                                                        | (11) Heating/Cooling                                                                                                   | (15) Built-ins                                                                                   | (15) Fireplaces (16) Porches/Decks (17) Garage                                                                                                                                                                                                                                                                                                                                                                                                                                                                                                                                                                                                                                                                                                                                                                                                                                                                                                                                                                                                                                                                                                                                                                                                                                                                                                                                                                                                                                                                                                                                                                                                                                                                                                                                                                                                                                                                                                                                                                                                                                                                                 |
|-------------------------------------------------------------------|---------------------------------------------------------------------------------------------------------|------------------------------------------------------------------------------------------------------------------------|--------------------------------------------------------------------------------------------------|--------------------------------------------------------------------------------------------------------------------------------------------------------------------------------------------------------------------------------------------------------------------------------------------------------------------------------------------------------------------------------------------------------------------------------------------------------------------------------------------------------------------------------------------------------------------------------------------------------------------------------------------------------------------------------------------------------------------------------------------------------------------------------------------------------------------------------------------------------------------------------------------------------------------------------------------------------------------------------------------------------------------------------------------------------------------------------------------------------------------------------------------------------------------------------------------------------------------------------------------------------------------------------------------------------------------------------------------------------------------------------------------------------------------------------------------------------------------------------------------------------------------------------------------------------------------------------------------------------------------------------------------------------------------------------------------------------------------------------------------------------------------------------------------------------------------------------------------------------------------------------------------------------------------------------------------------------------------------------------------------------------------------------------------------------------------------------------------------------------------------------|
| X Single Family Mobile Home Town Home Duplex A-Frame X Wood Frame | Eavestrough Insulation 0 Front Overhang 0 Other Overhang (4) Interior  Drywall Plaster Paneled Wood T&G | X Gas Wood Coal Steam  Forced Air w/o Ducts Forced Hot Water Electric Baseboard Elec. Ceil. Radiant Radiant (in-floor) | Appliance Allow. Cook Top Dishwasher Garbage Disposal Bath Heater Vent Fan Hot Tub Unvented Hood | Interior 1 Story Interior 2 Story 2nd/Same Stack Two Sided Exterior 1 Story Prefab 1 Story Prefab 2 Story  Interior 1 Story Exterior 2 Story Prefab 2 Story  Exterior 1 Story Prefab 2 Story  Interior 1 Story Story Interior 2 Story Interior 2 Story Interior 2 Story Interior 1 Story Exterior 2 Story Interior 1 Story Interior 1 Story Interior 2 Story Interior 2 Story Interior 1 Story Interior 2 Story Interior 2 Story Interior 2 Story Interior 2 Story Interior 1 Story Interior 2 Story Interior 3 Story Interior 2 Story Interior 2 Story Interior 3 Story Interior 2 Story Interior 3 Sto |
| Building Style: 1 STORY  Yr Built Remodeled 2004  Condition: Good | Trim & Decoration  Ex X Ord Min  Size of Closets  Lg X Ord Small  Doors: Solid X H.C.                   | Electric Wall Heat Space Heater Wall/Floor Furnace X Forced Heat & Cool Heat Pump No Heating/Cooling                   | Vented Hood Intercom Jacuzzi Tub Jacuzzi repl.Tub Oven Microwave Standard Range                  | Heat Circulator Raised Hearth Wood Stove Direct-Vented Gas  Class: C Effec. Age: 18 Floor Area: 2,176  Finished ?: Auto. Doors: 0 Mech. Doors: 0 Area: 988 % Good: 0 Storage Area: 0 No Conc. Floor: 0                                                                                                                                                                                                                                                                                                                                                                                                                                                                                                                                                                                                                                                                                                                                                                                                                                                                                                                                                                                                                                                                                                                                                                                                                                                                                                                                                                                                                                                                                                                                                                                                                                                                                                                                                                                                                                                                                                                         |
| Room List Basement                                                | (5) Floors Kitchen:                                                                                     | Central Air<br>Wood Furnace                                                                                            | Self Clean Range<br>Sauna<br>Trash Compactor                                                     | Total Base New: 291,316 E.C.F. Bsmnt Garage: Total Depr Cost: 238,879 X 0.691                                                                                                                                                                                                                                                                                                                                                                                                                                                                                                                                                                                                                                                                                                                                                                                                                                                                                                                                                                                                                                                                                                                                                                                                                                                                                                                                                                                                                                                                                                                                                                                                                                                                                                                                                                                                                                                                                                                                                                                                                                                  |
| 1st Floor<br>2nd Floor                                            | Other:<br>Other:                                                                                        | (12) Electric 0 Amps Service                                                                                           | Central Vacuum Security System                                                                   | Estimated T.C.V: 165,065 Carport Area: Roof:                                                                                                                                                                                                                                                                                                                                                                                                                                                                                                                                                                                                                                                                                                                                                                                                                                                                                                                                                                                                                                                                                                                                                                                                                                                                                                                                                                                                                                                                                                                                                                                                                                                                                                                                                                                                                                                                                                                                                                                                                                                                                   |
| Bedrooms   (1) Exterior                                           | (6) Ceilings                                                                                            | No./Qual. of Fixtures  X Ex. Ord. Min  No. of Elec. Outlets  Many X Ave. Few                                           | (11) Heating System:<br>Ground Area = 2176 S<br>Phy/Ab.Phy/Func/Econ<br>Building Areas           | F Floor Area = 2176 SF.<br>/Comb. % Good=82/100/100/82                                                                                                                                                                                                                                                                                                                                                                                                                                                                                                                                                                                                                                                                                                                                                                                                                                                                                                                                                                                                                                                                                                                                                                                                                                                                                                                                                                                                                                                                                                                                                                                                                                                                                                                                                                                                                                                                                                                                                                                                                                                                         |
| Insulation (2) Windows                                            | Basement: 0 S.F.<br>Crawl: 2176 S.F.<br>Slab: 0 S.F.                                                    | Average Fixture(s)  3 Fixture Bath                                                                                     | Stories Exterior 1 Story Siding Other Additions/Adjust                                           | Crawl Space 2,176 Total: 231,698 189,993                                                                                                                                                                                                                                                                                                                                                                                                                                                                                                                                                                                                                                                                                                                                                                                                                                                                                                                                                                                                                                                                                                                                                                                                                                                                                                                                                                                                                                                                                                                                                                                                                                                                                                                                                                                                                                                                                                                                                                                                                                                                                       |
| Many Large<br>X Avg. X Avg.<br>Few Small                          | Height to Joists: 0.0  (8) Basement  Conc. Block                                                        | 2 Fixture Bath<br>Softener, Auto<br>Softener, Manual<br>Solar Water Heat                                               | Water/Sewer 1000 Gal Septic Water Well, 100 Fee                                                  | 1 4,140 3,395<br>et 1 4,943 4,053                                                                                                                                                                                                                                                                                                                                                                                                                                                                                                                                                                                                                                                                                                                                                                                                                                                                                                                                                                                                                                                                                                                                                                                                                                                                                                                                                                                                                                                                                                                                                                                                                                                                                                                                                                                                                                                                                                                                                                                                                                                                                              |
| Wood Sash<br>Metal Sash<br>X Vinyl Sash                           | Poured Conc.<br>Stone<br>Treated Wood                                                                   | No Plumbing<br>Extra Toilet<br>Extra Sink                                                                              | WCP (1 Story) Deck Treated Wood                                                                  | 128 4,948 4,057<br>576 7,056 5,786                                                                                                                                                                                                                                                                                                                                                                                                                                                                                                                                                                                                                                                                                                                                                                                                                                                                                                                                                                                                                                                                                                                                                                                                                                                                                                                                                                                                                                                                                                                                                                                                                                                                                                                                                                                                                                                                                                                                                                                                                                                                                             |
| Double Hung Horiz. Slide X Casement Double Glass Patio Doors      | Concrete Floor  (9) Basement Finish  Recreation SF Living SF                                            | Separate Shower Ceramic Tile Floor Ceramic Tile Wains Ceramic Tub Alcove Vent Fan                                      | Base Cost Common Wall: 1/2 Wa                                                                    | iding Foundation: 18 Inch (Unfinished)  988 28,227 23,146 all 1 -941 -772                                                                                                                                                                                                                                                                                                                                                                                                                                                                                                                                                                                                                                                                                                                                                                                                                                                                                                                                                                                                                                                                                                                                                                                                                                                                                                                                                                                                                                                                                                                                                                                                                                                                                                                                                                                                                                                                                                                                                                                                                                                      |
| Storms & Screens  (3) Roof  X Gable Gambrel                       | Walkout Doors No Floor SF                                                                               | (14) Water/Sewer Public Water Public Sewer                                                                             | Breezeways<br>Frame Wall<br>Notes:                                                               | 192 11,245 9,221 Totals: 291,316 238,879                                                                                                                                                                                                                                                                                                                                                                                                                                                                                                                                                                                                                                                                                                                                                                                                                                                                                                                                                                                                                                                                                                                                                                                                                                                                                                                                                                                                                                                                                                                                                                                                                                                                                                                                                                                                                                                                                                                                                                                                                                                                                       |
| Hip Mansard Shed  X Asphalt Shingle  Chimney: Vinyl               |                                                                                                         | 1 Water Well 1 1000 Gal Septic 2000 Gal Septic Lump Sum Items:                                                         | ECF (HIGG                                                                                        | INS HOUGHTON & WOODLAND ACRES) 0.691 => TCV: 165,065                                                                                                                                                                                                                                                                                                                                                                                                                                                                                                                                                                                                                                                                                                                                                                                                                                                                                                                                                                                                                                                                                                                                                                                                                                                                                                                                                                                                                                                                                                                                                                                                                                                                                                                                                                                                                                                                                                                                                                                                                                                                           |
|                                                                   |                                                                                                         |                                                                                                                        |                                                                                                  |                                                                                                                                                                                                                                                                                                                                                                                                                                                                                                                                                                                                                                                                                                                                                                                                                                                                                                                                                                                                                                                                                                                                                                                                                                                                                                                                                                                                                                                                                                                                                                                                                                                                                                                                                                                                                                                                                                                                                                                                                                                                                                                                |