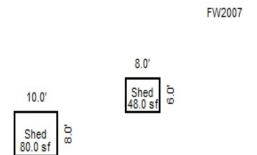

Parcel Number: 72-008-880-001-2000 Jurisdiction: MARKEY TOWNSHIP County: ROSCOMMON

04/07/2022

<sup>\*\*\*</sup> Information herein deemed reliable but not guaranteed\*\*\*

| Building Type                                                     | (3) Roof (cont.)                                                                                        | (11) Heating/Cooling                                                                                                   | (15) Built-ins                                                                                   | (15) Fireplaces (16) Porches/Decks (17) Garage                                                                                                                                                                                                                                                                                                                                                                                                                                                                                                                                                                                                                                                                                                                                                                                                                                                                                                                                                                                                                                                                                                                                                                                                                                                                                                                                                                                                                                                                                                                                                                                                                                                                                                                                                                                                                                                                                                                                                                                                                                                                                 |
|-------------------------------------------------------------------|---------------------------------------------------------------------------------------------------------|------------------------------------------------------------------------------------------------------------------------|--------------------------------------------------------------------------------------------------|--------------------------------------------------------------------------------------------------------------------------------------------------------------------------------------------------------------------------------------------------------------------------------------------------------------------------------------------------------------------------------------------------------------------------------------------------------------------------------------------------------------------------------------------------------------------------------------------------------------------------------------------------------------------------------------------------------------------------------------------------------------------------------------------------------------------------------------------------------------------------------------------------------------------------------------------------------------------------------------------------------------------------------------------------------------------------------------------------------------------------------------------------------------------------------------------------------------------------------------------------------------------------------------------------------------------------------------------------------------------------------------------------------------------------------------------------------------------------------------------------------------------------------------------------------------------------------------------------------------------------------------------------------------------------------------------------------------------------------------------------------------------------------------------------------------------------------------------------------------------------------------------------------------------------------------------------------------------------------------------------------------------------------------------------------------------------------------------------------------------------------|
| X Single Family Mobile Home Town Home Duplex A-Frame X Wood Frame | Eavestrough Insulation 0 Front Overhang 0 Other Overhang (4) Interior  Drywall Plaster Paneled Wood T&G | X Gas Wood Coal Steam  Forced Air w/o Ducts Forced Hot Water Electric Baseboard Elec. Ceil. Radiant Radiant (in-floor) | Appliance Allow. Cook Top Dishwasher Garbage Disposal Bath Heater Vent Fan Hot Tub Unvented Hood | Interior 1 Story Interior 2 Story 2nd/Same Stack Two Sided Exterior 1 Story Prefab 1 Story Prefab 2 Story  Interior 1 Story Exterior 2 Story Prefab 2 Story  Exterior 1 Story Prefab 2 Story  Interior 1 Story Story Interior 2 Story Interior 2 Story Interior 2 Story Interior 1 Story Exterior 2 Story Interior 1 Story Interior 1 Story Interior 2 Story Interior 2 Story Interior 1 Story Interior 2 Story Interior 2 Story Interior 2 Story Interior 2 Story Interior 1 Story Interior 2 Story Interior 3 Story Interior 2 Story Interior 2 Story Interior 3 Story Interior 2 Story Interior 3 Sto |
| Building Style: 1 STORY  Yr Built Remodeled 2004  Condition: Good | Trim & Decoration  Ex X Ord Min  Size of Closets  Lg X Ord Small  Doors: Solid X H.C.                   | Electric Wall Heat Space Heater Wall/Floor Furnace X Forced Heat & Cool Heat Pump No Heating/Cooling                   | Vented Hood Intercom Jacuzzi Tub Jacuzzi repl.Tub Oven Microwave Standard Range                  | Heat Circulator Raised Hearth Wood Stove Direct-Vented Gas  Class: C Effec. Age: 18 Floor Area: 2,176  Finished ?: Auto. Doors: 0 Mech. Doors: 0 Area: 988 % Good: 0 Storage Area: 0 No Conc. Floor: 0                                                                                                                                                                                                                                                                                                                                                                                                                                                                                                                                                                                                                                                                                                                                                                                                                                                                                                                                                                                                                                                                                                                                                                                                                                                                                                                                                                                                                                                                                                                                                                                                                                                                                                                                                                                                                                                                                                                         |
| Room List Basement                                                | (5) Floors Kitchen:                                                                                     | Central Air<br>Wood Furnace                                                                                            | Self Clean Range<br>Sauna<br>Trash Compactor                                                     | Total Base New: 291,316 E.C.F. Bsmnt Garage: Total Depr Cost: 238,879 X 0.691                                                                                                                                                                                                                                                                                                                                                                                                                                                                                                                                                                                                                                                                                                                                                                                                                                                                                                                                                                                                                                                                                                                                                                                                                                                                                                                                                                                                                                                                                                                                                                                                                                                                                                                                                                                                                                                                                                                                                                                                                                                  |
| 1st Floor<br>2nd Floor                                            | Other:<br>Other:                                                                                        | (12) Electric 0 Amps Service                                                                                           | Central Vacuum Security System                                                                   | Estimated T.C.V: 165,065 Carport Area: Roof:                                                                                                                                                                                                                                                                                                                                                                                                                                                                                                                                                                                                                                                                                                                                                                                                                                                                                                                                                                                                                                                                                                                                                                                                                                                                                                                                                                                                                                                                                                                                                                                                                                                                                                                                                                                                                                                                                                                                                                                                                                                                                   |
| Bedrooms   (1) Exterior                                           | (6) Ceilings                                                                                            | No./Qual. of Fixtures  X Ex. Ord. Min  No. of Elec. Outlets  Many X Ave. Few                                           | (11) Heating System:<br>Ground Area = 2176 S<br>Phy/Ab.Phy/Func/Econ<br>Building Areas           | F Floor Area = 2176 SF.<br>/Comb. % Good=82/100/100/82                                                                                                                                                                                                                                                                                                                                                                                                                                                                                                                                                                                                                                                                                                                                                                                                                                                                                                                                                                                                                                                                                                                                                                                                                                                                                                                                                                                                                                                                                                                                                                                                                                                                                                                                                                                                                                                                                                                                                                                                                                                                         |
| Insulation (2) Windows                                            | Basement: 0 S.F.<br>Crawl: 2176 S.F.<br>Slab: 0 S.F.                                                    | Average Fixture(s)  3 Fixture Bath                                                                                     | Stories Exterior 1 Story Siding Other Additions/Adjust                                           | Crawl Space 2,176 Total: 231,698 189,993                                                                                                                                                                                                                                                                                                                                                                                                                                                                                                                                                                                                                                                                                                                                                                                                                                                                                                                                                                                                                                                                                                                                                                                                                                                                                                                                                                                                                                                                                                                                                                                                                                                                                                                                                                                                                                                                                                                                                                                                                                                                                       |
| Many Large<br>X Avg. X Avg.<br>Few Small                          | Height to Joists: 0.0  (8) Basement  Conc. Block                                                        | 2 Fixture Bath<br>Softener, Auto<br>Softener, Manual<br>Solar Water Heat                                               | Water/Sewer 1000 Gal Septic Water Well, 100 Fee                                                  | 1 4,140 3,395<br>et 1 4,943 4,053                                                                                                                                                                                                                                                                                                                                                                                                                                                                                                                                                                                                                                                                                                                                                                                                                                                                                                                                                                                                                                                                                                                                                                                                                                                                                                                                                                                                                                                                                                                                                                                                                                                                                                                                                                                                                                                                                                                                                                                                                                                                                              |
| Wood Sash<br>Metal Sash<br>X Vinyl Sash                           | Poured Conc.<br>Stone<br>Treated Wood                                                                   | No Plumbing<br>Extra Toilet<br>Extra Sink                                                                              | WCP (1 Story) Deck Treated Wood                                                                  | 128 4,948 4,057<br>576 7,056 5,786                                                                                                                                                                                                                                                                                                                                                                                                                                                                                                                                                                                                                                                                                                                                                                                                                                                                                                                                                                                                                                                                                                                                                                                                                                                                                                                                                                                                                                                                                                                                                                                                                                                                                                                                                                                                                                                                                                                                                                                                                                                                                             |
| Double Hung Horiz. Slide X Casement Double Glass Patio Doors      | Concrete Floor  (9) Basement Finish  Recreation SF Living SF                                            | Separate Shower Ceramic Tile Floor Ceramic Tile Wains Ceramic Tub Alcove Vent Fan                                      | Base Cost Common Wall: 1/2 Wa                                                                    | iding Foundation: 18 Inch (Unfinished)  988 28,227 23,146 all 1 -941 -772                                                                                                                                                                                                                                                                                                                                                                                                                                                                                                                                                                                                                                                                                                                                                                                                                                                                                                                                                                                                                                                                                                                                                                                                                                                                                                                                                                                                                                                                                                                                                                                                                                                                                                                                                                                                                                                                                                                                                                                                                                                      |
| Storms & Screens  (3) Roof  X Gable Gambrel                       | Walkout Doors No Floor SF                                                                               | (14) Water/Sewer Public Water Public Sewer                                                                             | Breezeways<br>Frame Wall<br>Notes:                                                               | 192 11,245 9,221 Totals: 291,316 238,879                                                                                                                                                                                                                                                                                                                                                                                                                                                                                                                                                                                                                                                                                                                                                                                                                                                                                                                                                                                                                                                                                                                                                                                                                                                                                                                                                                                                                                                                                                                                                                                                                                                                                                                                                                                                                                                                                                                                                                                                                                                                                       |
| Hip Mansard Shed  X Asphalt Shingle  Chimney: Vinyl               |                                                                                                         | 1 Water Well 1 1000 Gal Septic 2000 Gal Septic Lump Sum Items:                                                         | ECF (HIGG                                                                                        | INS HOUGHTON & WOODLAND ACRES) 0.691 => TCV: 165,065                                                                                                                                                                                                                                                                                                                                                                                                                                                                                                                                                                                                                                                                                                                                                                                                                                                                                                                                                                                                                                                                                                                                                                                                                                                                                                                                                                                                                                                                                                                                                                                                                                                                                                                                                                                                                                                                                                                                                                                                                                                                           |
|                                                                   |                                                                                                         |                                                                                                                        |                                                                                                  |                                                                                                                                                                                                                                                                                                                                                                                                                                                                                                                                                                                                                                                                                                                                                                                                                                                                                                                                                                                                                                                                                                                                                                                                                                                                                                                                                                                                                                                                                                                                                                                                                                                                                                                                                                                                                                                                                                                                                                                                                                                                                                                                |