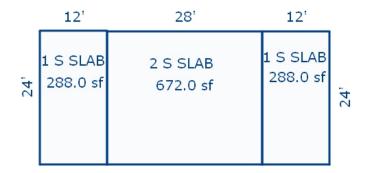

Parcel Number: 72-008-175-001-0000 Jurisdiction: MARKEY TOWNSHIP County: ROSCOMMON

04/07/2022

<sup>\*\*\*</sup> Information herein deemed reliable but not guaranteed\*\*\*

| Building Type                                                                                                                                                                                | (3) Roof (cont.)                                                                                                                                                                                                                     | (11) Heating/Cooling                                                                                                                                                       | (15) Built-ins (15) Fireplaces (16) Porches/Decks (17) Garage                                                                                                                                                                                                                                                                                                                                                                                                                                                                                                                                                                                                                                                                                                                                                                                                                                                                                                                                                                                                                                                                                                                                                                                                                                                                                                                                                                                                                                                                                                                                                                                                                                                                                                                                                                                                                                                                                                                                                                                                                                                                  |
|----------------------------------------------------------------------------------------------------------------------------------------------------------------------------------------------|--------------------------------------------------------------------------------------------------------------------------------------------------------------------------------------------------------------------------------------|----------------------------------------------------------------------------------------------------------------------------------------------------------------------------|--------------------------------------------------------------------------------------------------------------------------------------------------------------------------------------------------------------------------------------------------------------------------------------------------------------------------------------------------------------------------------------------------------------------------------------------------------------------------------------------------------------------------------------------------------------------------------------------------------------------------------------------------------------------------------------------------------------------------------------------------------------------------------------------------------------------------------------------------------------------------------------------------------------------------------------------------------------------------------------------------------------------------------------------------------------------------------------------------------------------------------------------------------------------------------------------------------------------------------------------------------------------------------------------------------------------------------------------------------------------------------------------------------------------------------------------------------------------------------------------------------------------------------------------------------------------------------------------------------------------------------------------------------------------------------------------------------------------------------------------------------------------------------------------------------------------------------------------------------------------------------------------------------------------------------------------------------------------------------------------------------------------------------------------------------------------------------------------------------------------------------|
| Single Family Mobile Home Town Home Duplex A-Frame  Wood Frame  Building Style: DOUBLE WIDE  Yr Built Remodeled 2020  Condition: Excellent  Room List  Basement 1st Floor 2nd Floor Bedrooms | Eavestrough Insulation 0 Front Overhang 0 Other Overhang (4) Interior    Drywall   Plaster   Wood T&G   Trim & Decoration   Ex   Ord   Min   Size of Closets    Lg   Ord   Small   Doors:   Solid   H.C. (5) Floors  Kitchen: Other: | Gas Wood Coal Elec. Wood Coal Steam  Forced Warm Air X Wall Furnace Warm & Cool Air Heat Pump  Central Air Wood Furnace (12) Electric 0 Amps Service No./Oual. of Fixtures | Appliance Allow. Cook Top Dishwasher Garbage Disposal Bath Heater Vent Fan Hot Tub Unvented Hood Vented Hood Intercom Jacuzzi Tub Jacuzzi Tub Jacuzzi Tub Oven Microwave Standard Range Self Clean Range Sauna Trash Compactor Central Vacuum Security System  Interior 1 Story Interior 2 Story Interi |
| (1) Exterior    Wood/Shingle   Aluminum/Vinyl   Brick     Insulation     (2) Windows     Many                                                                                                |                                                                                                                                                                                                                                      | Ex.   Ord.   Min                                                                                                                                                           | Cost Est. for Res. Bldg: 1 Mobile Home DOUBLE WIDE Cls Good (11) Heating System: Wall Furnace Ground Area = 1836 SF Floor Area = 1836 SF. Phy/Ab.Phy/Func/Econ/Comb. % Good=92/100/100/100/92 Building Areas Type Ext. Walls Roof/Fnd. Size Cost New Depr. Cos Main Home Siding Comp.Shingle 1836 Total: 114,260 105,12  Other Additions/Adjustments Water/Sewer 1000 Gal Septic 1 4,797 4,41 Water Well, 100 Feet 1 5,314 4,88  Garages Class: BC Exterior: Siding Foundation: 18 Inch (Unfinished) Base Cost 576 25,068 23,06 Common Wall: 1 Wall 1 -2,256 -2,07 Totals: 147,183 135,40  Notes:  ECF (CANAL-RIVERFRONT) 0.654 => TCV: 88,55                                                                                                                                                                                                                                                                                                                                                                                                                                                                                                                                                                                                                                                                                                                                                                                                                                                                                                                                                                                                                                                                                                                                                                                                                                                                                                                                                                                                                                                                                  |