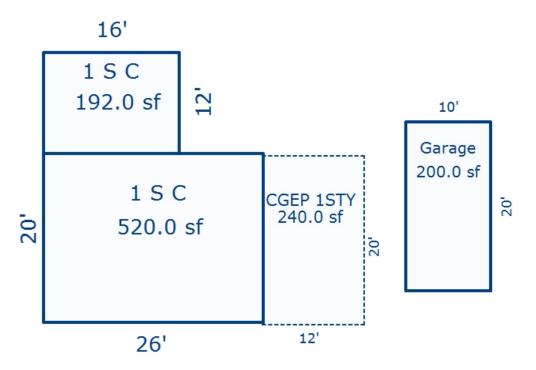

<sup>\*\*\*</sup> Information herein deemed reliable but not guaranteed\*\*\*

Sketch by Apex Sketch

\*\*\* Information herein deemed reliable but not guaranteed\*\*\*

| Grantor                                 | Grantee       |        |                     | Sale<br>Price | Sale<br>Date | Inst.<br>Type | Terms of Sale       | Liber<br>& Page    | Ver         | ified      | Prcnt.<br>Trans. |
|-----------------------------------------|---------------|--------|---------------------|---------------|--------------|---------------|---------------------|--------------------|-------------|------------|------------------|
|                                         |               |        |                     |               |              |               |                     |                    | -           |            |                  |
|                                         |               |        |                     | 52,000        | 10/01/1997   | WD            | 21-NOT USED/OTHE    | SR                 | NOT         | VERIFIED   | 0.0              |
|                                         |               |        |                     |               |              |               |                     |                    |             |            |                  |
|                                         |               |        |                     |               |              |               |                     |                    |             |            |                  |
| Property Address                        |               | Class. | DECTOR              | ITT AT _ TMD  | ROV Zoning:  | D17 D11       | <br> ding Permit(s) | Date               | Number      | Q+         | atus             |
| 1304 KINGSTON                           |               |        |                     |               | COMM SCHOOL  |               | IDENTIAL HOME       | 10/08/20           |             |            | CHECK            |
| 1304 KINGSION                           |               |        |                     | 0/02/2018     | COMM SCHOOL  | , INES.       | IDENTIAL NOME       | 10/00/20           | 0210        | IXE        | CHECK            |
| Owner's Name/Address                    |               |        |                     | MT: 1MF1      |              |               |                     |                    |             |            |                  |
| BENNETT NORMAN D & SUSAN R              |               | III OI |                     |               | Est TCV Ten  | - a t i 170   |                     |                    |             |            |                  |
| TRUST 1/22/02                           |               | X Imp  | roved               | Vacant        |              |               | ates for Land Tah   | le 12L.CANAL/RIVER | FRONT       |            |                  |
| 1304 KINGSTON<br>HOUGHTON LAKE MI 48629 |               | Pub    |                     | Vacanc        | Balla Ve     | TUC DOCING    |                     | Factors *          | (11(01)1    |            |                  |
|                                         |               |        | rovement            | cs            |              |               | ontage Depth Fro    | ont Depth Rate %   |             | n          | Value            |
| Tax Description                         |               | Dir    | t Road              |               |              |               |                     | 440 1.0079 480     |             |            | 26,264           |
| L-954 P-1122 (L-767 P-352)              | 233 1304      |        | vel Road            |               | 53 A         | ctual Fror    | nt Feet, 0.31 Tota  | al Acres Total     | Est. Land   | Value =    | 26,264           |
| KINGSTON LOT 5 CHANNEL COU              |               |        | ed Road<br>rm Sewer |               | Work De      | scription     | for Permit 8216,    | Issued 10/08/2018  | B: ADDITION | ON REAR OF | ' HOME           |
| Comments/Influences                     |               |        | ewalk               | L             |              |               |                     |                    |             |            |                  |
|                                         |               | Wat    |                     |               |              |               |                     |                    |             |            |                  |
|                                         |               | X Sew  |                     |               |              |               |                     |                    |             |            |                  |
|                                         |               | X Ele  |                     |               |              |               |                     |                    |             |            |                  |
|                                         |               | x Gas  |                     |               |              |               |                     |                    |             |            |                  |
|                                         |               |        | eet Ligh            | nts           |              |               |                     |                    |             |            |                  |
|                                         |               |        | _                   | tilities      |              |               |                     |                    |             |            |                  |
|                                         |               |        |                     | d Utils.      |              |               |                     |                    |             |            |                  |
|                                         |               | Top    | ography             | of            |              |               |                     |                    |             |            |                  |
|                                         |               | Sit    |                     | -             |              |               |                     |                    |             |            |                  |
|                                         |               | Lev    | el                  |               |              |               |                     |                    |             |            |                  |
|                                         |               | Rol    | ling                |               |              |               |                     |                    |             |            |                  |
|                                         |               | Low    |                     |               |              |               |                     |                    |             |            |                  |
|                                         |               | Hig    |                     |               |              |               |                     |                    |             |            |                  |
|                                         |               |        | dscaped             |               |              |               |                     |                    |             |            |                  |
|                                         |               | Swa    |                     |               |              |               |                     |                    |             |            |                  |
|                                         |               |        | ded                 |               |              |               |                     |                    |             |            |                  |
|                                         |               | Pon    |                     |               |              |               |                     |                    |             |            |                  |
|                                         |               |        | erfront<br>ine      |               |              |               |                     |                    |             |            |                  |
|                                         |               | -      | land                |               |              |               |                     |                    |             |            |                  |
|                                         |               |        | od Plair            | n             | Year         | Lan           | .                   | Assessed           | Board of    | ,          | Taxable          |
|                                         |               |        |                     |               |              | Valu          | e Value             | Value              | Review      | Other      | Value            |
|                                         |               | Who    | When                | What          | 2023         | Tentativ      | e Tentative         | Tentative          |             |            | Tentative        |
| The Equalizer. Copyright                | (a) 1000 2000 |        |                     |               | 2022         | 13,10         | ·                   | 37,800             |             |            | 30,6240          |
| Licensed To: Township of Ma             |               |        |                     |               | 2021         | 12,00         | 0 23,100            | 35,100             |             |            | 29,6460          |
|                                         |               |        |                     |               | 2020         | 11,80         | 0 22,400            | 34,200             |             |            | 29,2370          |