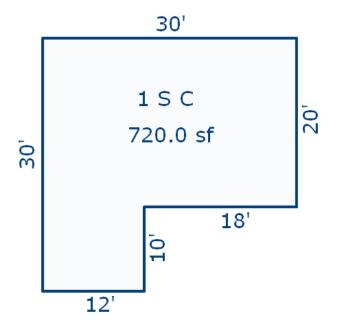

Parcel Number: 72-008-175-001-0000 Jurisdiction: MARKEY TOWNSHIP County: ROSCOMMON

04/07/2022

<sup>\*\*\*</sup> Information herein deemed reliable but not guaranteed\*\*\*

| Building Type                                                                                                                                                                                | (3) Roof (cont.)                                                                                                                                                                                                                     | (11) Heating/Cooling                                                                                                                                                       | (15) Built-ins (15) Fireplaces (16) Porches/Decks (17) Garage                                                                                                                                                                                                                                                                                                                                                                                                                                                                                                                                                                                                                                                                                                                                                                                                                                                                                                                                                                                                                                                                                                                                                                                                                                                                                                                                                                                                                                                                                                                                                                                                                                                                                                                                                                                                                                                                                                                                                                                                                                                                  |
|----------------------------------------------------------------------------------------------------------------------------------------------------------------------------------------------|--------------------------------------------------------------------------------------------------------------------------------------------------------------------------------------------------------------------------------------|----------------------------------------------------------------------------------------------------------------------------------------------------------------------------|--------------------------------------------------------------------------------------------------------------------------------------------------------------------------------------------------------------------------------------------------------------------------------------------------------------------------------------------------------------------------------------------------------------------------------------------------------------------------------------------------------------------------------------------------------------------------------------------------------------------------------------------------------------------------------------------------------------------------------------------------------------------------------------------------------------------------------------------------------------------------------------------------------------------------------------------------------------------------------------------------------------------------------------------------------------------------------------------------------------------------------------------------------------------------------------------------------------------------------------------------------------------------------------------------------------------------------------------------------------------------------------------------------------------------------------------------------------------------------------------------------------------------------------------------------------------------------------------------------------------------------------------------------------------------------------------------------------------------------------------------------------------------------------------------------------------------------------------------------------------------------------------------------------------------------------------------------------------------------------------------------------------------------------------------------------------------------------------------------------------------------|
| Single Family Mobile Home Town Home Duplex A-Frame  Wood Frame  Building Style: DOUBLE WIDE  Yr Built Remodeled 2020  Condition: Excellent  Room List  Basement 1st Floor 2nd Floor Bedrooms | Eavestrough Insulation 0 Front Overhang 0 Other Overhang (4) Interior    Drywall   Plaster   Wood T&G   Trim & Decoration   Ex   Ord   Min   Size of Closets    Lg   Ord   Small   Doors:   Solid   H.C. (5) Floors  Kitchen: Other: | Gas Wood Coal Elec. Wood Coal Steam  Forced Warm Air X Wall Furnace Warm & Cool Air Heat Pump  Central Air Wood Furnace (12) Electric 0 Amps Service No./Oual. of Fixtures | Appliance Allow. Cook Top Dishwasher Garbage Disposal Bath Heater Vent Fan Hot Tub Unvented Hood Vented Hood Intercom Jacuzzi Tub Jacuzzi Tub Jacuzzi Tub Oven Microwave Standard Range Self Clean Range Sauna Trash Compactor Central Vacuum Security System  Interior 1 Story Interior 2 Story Interi |
| (1) Exterior    Wood/Shingle   Aluminum/Vinyl   Brick     Insulation     (2) Windows     Many                                                                                                |                                                                                                                                                                                                                                      | Ex.   Ord.   Min                                                                                                                                                           | Cost Est. for Res. Bldg: 1 Mobile Home DOUBLE WIDE Cls Good (11) Heating System: Wall Furnace Ground Area = 1836 SF Floor Area = 1836 SF. Phy/Ab.Phy/Func/Econ/Comb. % Good=92/100/100/100/92 Building Areas Type Ext. Walls Roof/Fnd. Size Cost New Depr. Cos Main Home Siding Comp.Shingle 1836 Total: 114,260 105,12  Other Additions/Adjustments Water/Sewer 1000 Gal Septic 1 4,797 4,41 Water Well, 100 Feet 1 5,314 4,88  Garages Class: BC Exterior: Siding Foundation: 18 Inch (Unfinished) Base Cost 576 25,068 23,06 Common Wall: 1 Wall 1 -2,256 -2,07 Totals: 147,183 135,40  Notes:  ECF (CANAL-RIVERFRONT) 0.654 => TCV: 88,55                                                                                                                                                                                                                                                                                                                                                                                                                                                                                                                                                                                                                                                                                                                                                                                                                                                                                                                                                                                                                                                                                                                                                                                                                                                                                                                                                                                                                                                                                  |