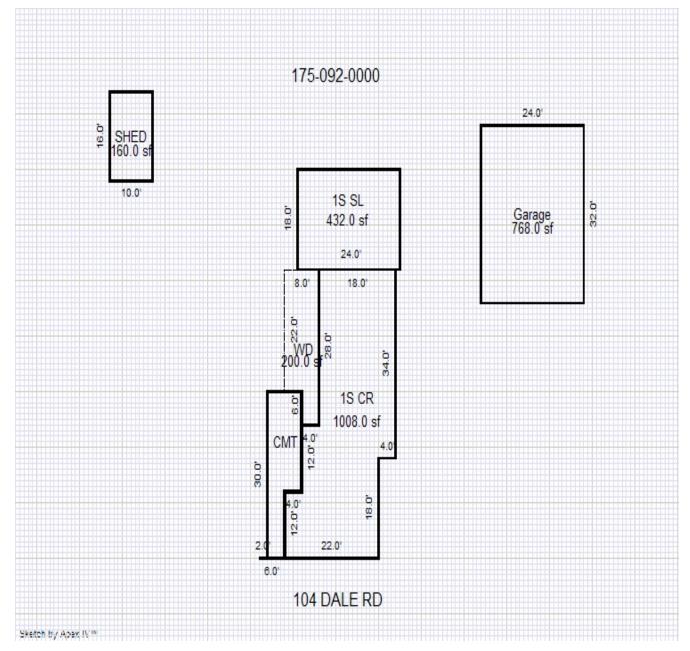

<sup>\*\*\*</sup> Information herein deemed reliable but not guaranteed\*\*\*

| Grantor                                                 | rantee          |                   | Sale<br>Price          |              | Inst.<br>Type | Terms of Sale       | Libe<br>& Pa   | -             | rified         | Prcnt.<br>Trans. |
|---------------------------------------------------------|-----------------|-------------------|------------------------|--------------|---------------|---------------------|----------------|---------------|----------------|------------------|
| WISEMAN DONALD A W                                      | ISEMAN DANIEL G | & JANET N         | C                      | 05/31/2018   | QC            | 09-FAMILY           | 1166           | -0202 AGI     | ENT            | 0.0              |
| WISEMAN DONALD A TRUST 4/1W                             | ISEMAN DONALD A | 1                 | C                      | 05/29/2018   | QC            | 21-NOT USED/OTHE    | ER 1166        | -0082 PRO     | OPERTY TRANSFE | R 0.0            |
| WISEMAN CONSTANCE C ET AL W                             | ISEMAN DONALD A | LIVING TE         | C                      | 06/07/2007   | ОТН           | 21-NOT USED/OTHE    | ER             | NO.           | r verified     | 0.0              |
| Property Address                                        |                 | Class RE          | SIDENTIAL-IMP          | ROW Zoning:  | R1A Bui       | <br> ding Permit(s) |                | ate Number    | Stat           | 118              |
| 1314 KINGSTON                                           |                 |                   | OUGHTON LAKE           |              |               | Taing remite (5)    |                | ree wanteer   | . Deac         |                  |
| 1314 KINGSTON                                           |                 |                   | 0%                     | COMM Belloom | ,             |                     |                |               |                |                  |
| Owner's Name/Address                                    |                 |                   | P ASMT: 1MF1           |              |               |                     |                |               |                |                  |
| WISEMAN DANIEL G & JANET M                              |                 |                   |                        | Est TCV Ten  | ative         |                     |                |               |                |                  |
| 7222 RATTLE RUN ROAD                                    |                 | X Improv          |                        |              |               | ates for Land Tab   | le 12L.CANAL/R | TVERFRONT     |                |                  |
| SAINT CLAIR MI 48079                                    |                 | Public            |                        |              |               |                     | Factors *      |               |                |                  |
|                                                         |                 | Improve           |                        | Descrip      | tion Fro      | ntage Depth Fr      | ont Depth Ra   | te %Adj. Reas | on             | Value            |
| Tax Description                                         |                 | Dirt R            |                        |              |               | 50.67 238.00 1.0    |                |               | 77-7           | 25,207           |
| L-319 P-436 233 1314 KINGSTO                            | ON LOT 4        | Gravel<br>X Paved |                        | 51 A         | ctual From    | nt Feet, 0.28 Tot   | al Acres To    | tal Est. Land | value =        | 25 <b>,</b> 207  |
| CHANNEL COURT.                                          |                 | Storm             |                        |              |               |                     |                |               |                |                  |
| Comments/Influences                                     |                 | Sidewa            |                        |              |               |                     |                |               |                |                  |
|                                                         |                 | Water<br>X Sewer  |                        |              |               |                     |                |               |                |                  |
|                                                         |                 | X Sewer           | ic                     |              |               |                     |                |               |                |                  |
|                                                         |                 | X Gas             |                        |              |               |                     |                |               |                |                  |
|                                                         |                 | Curb              |                        |              |               |                     |                |               |                |                  |
|                                                         |                 |                   | Lights<br>rd Utilities |              |               |                     |                |               |                |                  |
|                                                         |                 |                   | round Utils.           |              |               |                     |                |               |                |                  |
|                                                         |                 | Topogra           | aphy of                |              |               |                     |                |               |                |                  |
|                                                         |                 | Site              | 1 1                    |              |               |                     |                |               |                |                  |
|                                                         |                 | Level             |                        |              |               |                     |                |               |                |                  |
|                                                         |                 | Rollin            | g                      |              |               |                     |                |               |                |                  |
|                                                         |                 | Low<br>High       |                        |              |               |                     |                |               |                |                  |
|                                                         |                 | Landsc            | aped                   |              |               |                     |                |               |                |                  |
|                                                         |                 | Swamp             |                        |              |               |                     |                |               |                |                  |
|                                                         |                 | Wooded<br>Pond    |                        |              |               |                     |                |               |                |                  |
|                                                         |                 | X Waterf          | ront.                  |              |               |                     |                |               |                |                  |
|                                                         |                 | Ravine            |                        |              |               |                     |                |               |                |                  |
|                                                         |                 | Wetlan            |                        | Year         | Lan           | d Building          | Assessed       | Board of      | Tribunal/      | Taxable          |
|                                                         |                 | Flood             | rıaın                  | 1001         | Valu          |                     | Value          | Review        |                | Value            |
|                                                         |                 | Who W             | hen Wha                | t 2023       | Tentativ      | e Tentative         | Tentative      |               |                | Tentative        |
|                                                         | 1000            |                   |                        | 2022         | 12,60         | 25,500              | 38,100         |               |                | 29,948C          |
| The Equalizer. Copyright (clicensed To: Township of Man |                 |                   |                        | 2021         | 11,60         | 23,800              | 35,400         |               |                | 28,992C          |
|                                                         | o o unity of    | 1                 |                        | 2020         | 11,30         | 0 23,100            | 34,400         |               |                | 28,592C          |