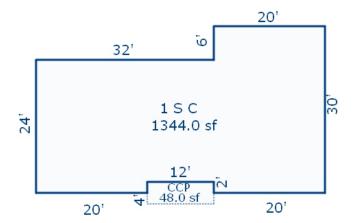

Parcel Number: 72-008-175-001-0000 Jurisdiction: MARKEY TOWNSHIP County: ROSCOMMON

04/07/2022

<sup>\*\*\*</sup> Information herein deemed reliable but not guaranteed\*\*\*

| Building Type                                                                                                                                                                                | (3) Roof (cont.)                                                                                                                                                                                                                     | (11) Heating/Cooling                                                                                                                                                       | (15) Built-ins (15) Fireplaces (16) Porches/Decks (17) Garage                                                                                                                                                                                                                                                                                                                                                                                                                                                                                                                                                                                                                                                                                                                                                                                                                                                                                                                                                                                                                                                                                                                                                                                                                                                                                                                                                                                                                                                                                                                                                                                                                                                                                                                                                                                                                                                                                                                                                                                                                                                                  |
|----------------------------------------------------------------------------------------------------------------------------------------------------------------------------------------------|--------------------------------------------------------------------------------------------------------------------------------------------------------------------------------------------------------------------------------------|----------------------------------------------------------------------------------------------------------------------------------------------------------------------------|--------------------------------------------------------------------------------------------------------------------------------------------------------------------------------------------------------------------------------------------------------------------------------------------------------------------------------------------------------------------------------------------------------------------------------------------------------------------------------------------------------------------------------------------------------------------------------------------------------------------------------------------------------------------------------------------------------------------------------------------------------------------------------------------------------------------------------------------------------------------------------------------------------------------------------------------------------------------------------------------------------------------------------------------------------------------------------------------------------------------------------------------------------------------------------------------------------------------------------------------------------------------------------------------------------------------------------------------------------------------------------------------------------------------------------------------------------------------------------------------------------------------------------------------------------------------------------------------------------------------------------------------------------------------------------------------------------------------------------------------------------------------------------------------------------------------------------------------------------------------------------------------------------------------------------------------------------------------------------------------------------------------------------------------------------------------------------------------------------------------------------|
| Single Family Mobile Home Town Home Duplex A-Frame  Wood Frame  Building Style: DOUBLE WIDE  Yr Built Remodeled 2020  Condition: Excellent  Room List  Basement 1st Floor 2nd Floor Bedrooms | Eavestrough Insulation 0 Front Overhang 0 Other Overhang (4) Interior    Drywall   Plaster   Wood T&G   Trim & Decoration   Ex   Ord   Min   Size of Closets    Lg   Ord   Small   Doors:   Solid   H.C. (5) Floors  Kitchen: Other: | Gas Wood Coal Elec. Wood Coal Steam  Forced Warm Air X Wall Furnace Warm & Cool Air Heat Pump  Central Air Wood Furnace (12) Electric 0 Amps Service No./Oual. of Fixtures | Appliance Allow. Cook Top Dishwasher Garbage Disposal Bath Heater Vent Fan Hot Tub Unvented Hood Vented Hood Intercom Jacuzzi Tub Jacuzzi Tub Jacuzzi Tub Oven Microwave Standard Range Self Clean Range Sauna Trash Compactor Central Vacuum Security System  Interior 1 Story Interior 2 Story Interi |
| (1) Exterior    Wood/Shingle   Aluminum/Vinyl   Brick     Insulation     (2) Windows     Many                                                                                                |                                                                                                                                                                                                                                      | Ex.   Ord.   Min                                                                                                                                                           | Cost Est. for Res. Bldg: 1 Mobile Home DOUBLE WIDE Cls Good (11) Heating System: Wall Furnace Ground Area = 1836 SF Floor Area = 1836 SF. Phy/Ab.Phy/Func/Econ/Comb. % Good=92/100/100/100/92 Building Areas Type Ext. Walls Roof/Fnd. Size Cost New Depr. Cos Main Home Siding Comp.Shingle 1836 Total: 114,260 105,12  Other Additions/Adjustments Water/Sewer 1000 Gal Septic 1 4,797 4,41 Water Well, 100 Feet 1 5,314 4,88  Garages Class: BC Exterior: Siding Foundation: 18 Inch (Unfinished) Base Cost 576 25,068 23,06 Common Wall: 1 Wall 1 -2,256 -2,07 Totals: 147,183 135,40  Notes:  ECF (CANAL-RIVERFRONT) 0.654 => TCV: 88,55                                                                                                                                                                                                                                                                                                                                                                                                                                                                                                                                                                                                                                                                                                                                                                                                                                                                                                                                                                                                                                                                                                                                                                                                                                                                                                                                                                                                                                                                                  |