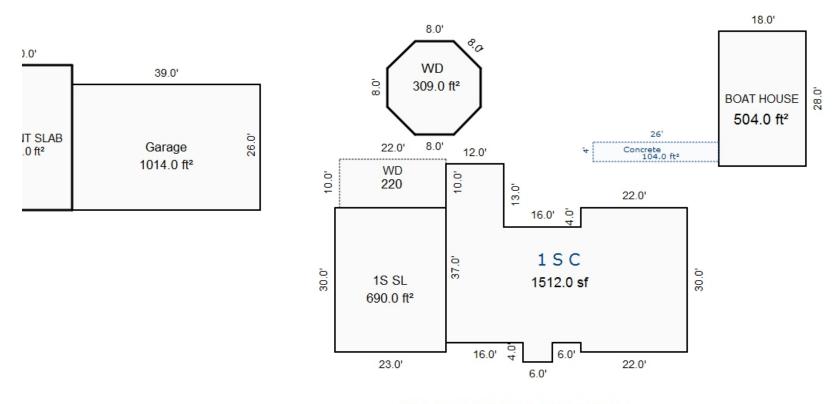

<sup>\*\*\*</sup> Information herein deemed reliable but not guaranteed\*\*\*

Sketch by Apex Sketch

\*\*\* Information herein deemed reliable but not guaranteed\*\*\*

| Grantor                                 | Grantee       |        |                     | Sale<br>Price | Sale<br>Date | Inst.<br>Type | Terms of Sale       | Liber<br>& Page    | Ver         | ified      | Prcnt.<br>Trans. |
|-----------------------------------------|---------------|--------|---------------------|---------------|--------------|---------------|---------------------|--------------------|-------------|------------|------------------|
|                                         |               |        |                     |               |              |               |                     |                    | -           |            |                  |
|                                         |               |        |                     | 52,000        | 10/01/1997   | WD            | 21-NOT USED/OTHE    | SR                 | NOT         | VERIFIED   | 0.0              |
|                                         |               |        |                     |               |              |               |                     |                    |             |            |                  |
|                                         |               |        |                     |               |              |               |                     |                    |             |            |                  |
| Property Address                        |               | Class. | DECTOR              | ITT AT _ TMD  | ROV Zoning:  | D17 D11       | <br> ding Permit(s) | Date               | Number      | Q+         | atus             |
| 1304 KINGSTON                           |               |        |                     |               | COMM SCHOOL  |               | IDENTIAL HOME       | 10/08/20           |             |            | CHECK            |
| 1304 KINGSION                           |               |        |                     | 0/02/2018     | COMM SCHOOL  | , INES.       | IDENTIAL NOME       | 10/00/20           | 0210        | IXE        | CHECK            |
| Owner's Name/Address                    |               |        |                     | MT: 1MF1      |              |               |                     |                    |             |            |                  |
| BENNETT NORMAN D & SUSAN R              |               | III OI |                     |               | Est TCV Ten  | - a t i 170   |                     |                    |             |            |                  |
| TRUST 1/22/02                           |               | X Imp  | roved               | Vacant        |              |               | ates for Land Tah   | le 12L.CANAL/RIVER | FRONT       |            |                  |
| 1304 KINGSTON<br>HOUGHTON LAKE MI 48629 |               | Pub    |                     | Vacanc        | Balla Ve     | TUC DOCING    |                     | Factors *          | (11(01)1    |            |                  |
|                                         |               |        | rovement            | cs            |              |               | ontage Depth Fro    | ont Depth Rate %   |             | n          | Value            |
| Tax Description                         |               | Dir    | t Road              |               |              |               |                     | 440 1.0079 480     |             |            | 26,264           |
| L-954 P-1122 (L-767 P-352)              | 233 1304      |        | vel Road            |               | 53 A         | ctual Fror    | nt Feet, 0.31 Tota  | al Acres Total     | Est. Land   | Value =    | 26,264           |
| KINGSTON LOT 5 CHANNEL COU              |               |        | ed Road<br>rm Sewer |               | Work De      | scription     | for Permit 8216,    | Issued 10/08/2018  | B: ADDITION | ON REAR OF | ' HOME           |
| Comments/Influences                     |               |        | ewalk               | L             |              |               |                     |                    |             |            |                  |
|                                         |               | Wat    |                     |               |              |               |                     |                    |             |            |                  |
|                                         |               | X Sew  |                     |               |              |               |                     |                    |             |            |                  |
|                                         |               | X Ele  |                     |               |              |               |                     |                    |             |            |                  |
|                                         |               | x Gas  |                     |               |              |               |                     |                    |             |            |                  |
|                                         |               |        | eet Ligh            | nts           |              |               |                     |                    |             |            |                  |
|                                         |               |        | _                   | tilities      |              |               |                     |                    |             |            |                  |
|                                         |               |        |                     | d Utils.      |              |               |                     |                    |             |            |                  |
|                                         |               | Top    | ography             | of            |              |               |                     |                    |             |            |                  |
|                                         |               | Sit    |                     | -             |              |               |                     |                    |             |            |                  |
|                                         |               | Lev    | el                  |               |              |               |                     |                    |             |            |                  |
|                                         |               | Rol    | ling                |               |              |               |                     |                    |             |            |                  |
|                                         |               | Low    |                     |               |              |               |                     |                    |             |            |                  |
|                                         |               | Hig    |                     |               |              |               |                     |                    |             |            |                  |
|                                         |               |        | dscaped             |               |              |               |                     |                    |             |            |                  |
|                                         |               | Swa    |                     |               |              |               |                     |                    |             |            |                  |
|                                         |               |        | ded                 |               |              |               |                     |                    |             |            |                  |
|                                         |               | Pon    |                     |               |              |               |                     |                    |             |            |                  |
|                                         |               |        | erfront<br>ine      |               |              |               |                     |                    |             |            |                  |
|                                         |               | -      | land                |               |              |               |                     |                    |             |            |                  |
|                                         |               |        | od Plair            | n             | Year         | Lan           | .                   | Assessed           | Board of    | ,          | Taxable          |
|                                         |               |        |                     |               |              | Valu          | e Value             | Value              | Review      | Other      | Value            |
|                                         |               | Who    | When                | What          | 2023         | Tentativ      | e Tentative         | Tentative          |             |            | Tentative        |
| The Equalizer. Copyright                | (a) 1000 2000 |        |                     |               | 2022         | 13,10         | ·                   | 37,800             |             |            | 30,6240          |
| Licensed To: Township of Ma             |               |        |                     |               | 2021         | 12,00         | 0 23,100            | 35,100             |             |            | 29,6460          |
|                                         |               |        |                     |               | 2020         | 11,80         | 0 22,400            | 34,200             |             |            | 29,2370          |