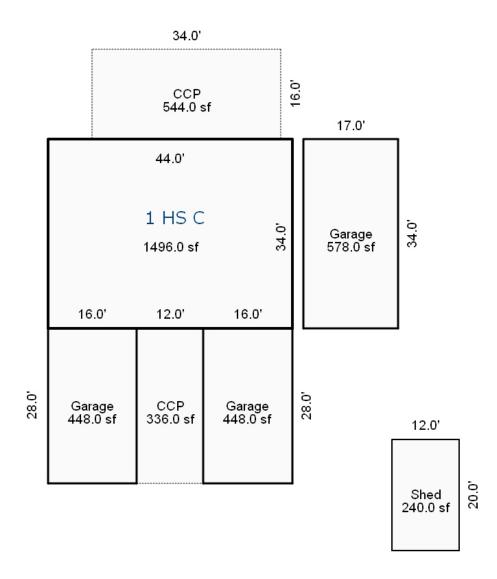

Parcel Number: 72-008-175-001-0000 Jurisdiction: MARKEY TOWNSHIP County: ROSCOMMON

04/07/2022

<sup>\*\*\*</sup> Information herein deemed reliable but not guaranteed\*\*\*

| Building Type                                                                                                                                                                                | (3) Roof (cont.)                                                                                                                                                                                                                     | (11) Heating/Cooling                                                                                                                                                       | (15) Built-ins (15) Fireplaces (16) Porches/Decks (17) Garage                                                                                                                                                                                                                                                                                                                                                                                                                                                                                                                                                                                                                                                                                                                                                                                                                                                                                                                                                                                                                                                                                                                                                                                                                                                                                                                                                                                                                                                                                                                                                                                                                                                                                                                                                                                                                                                                                                                                                                                                                                                                  |
|----------------------------------------------------------------------------------------------------------------------------------------------------------------------------------------------|--------------------------------------------------------------------------------------------------------------------------------------------------------------------------------------------------------------------------------------|----------------------------------------------------------------------------------------------------------------------------------------------------------------------------|--------------------------------------------------------------------------------------------------------------------------------------------------------------------------------------------------------------------------------------------------------------------------------------------------------------------------------------------------------------------------------------------------------------------------------------------------------------------------------------------------------------------------------------------------------------------------------------------------------------------------------------------------------------------------------------------------------------------------------------------------------------------------------------------------------------------------------------------------------------------------------------------------------------------------------------------------------------------------------------------------------------------------------------------------------------------------------------------------------------------------------------------------------------------------------------------------------------------------------------------------------------------------------------------------------------------------------------------------------------------------------------------------------------------------------------------------------------------------------------------------------------------------------------------------------------------------------------------------------------------------------------------------------------------------------------------------------------------------------------------------------------------------------------------------------------------------------------------------------------------------------------------------------------------------------------------------------------------------------------------------------------------------------------------------------------------------------------------------------------------------------|
| Single Family Mobile Home Town Home Duplex A-Frame  Wood Frame  Building Style: DOUBLE WIDE  Yr Built Remodeled 2020  Condition: Excellent  Room List  Basement 1st Floor 2nd Floor Bedrooms | Eavestrough Insulation 0 Front Overhang 0 Other Overhang (4) Interior    Drywall   Plaster   Wood T&G   Trim & Decoration   Ex   Ord   Min   Size of Closets    Lg   Ord   Small   Doors:   Solid   H.C. (5) Floors  Kitchen: Other: | Gas Wood Coal Elec. Wood Coal Steam  Forced Warm Air X Wall Furnace Warm & Cool Air Heat Pump  Central Air Wood Furnace (12) Electric 0 Amps Service No./Oual. of Fixtures | Appliance Allow. Cook Top Dishwasher Garbage Disposal Bath Heater Vent Fan Hot Tub Unvented Hood Vented Hood Intercom Jacuzzi Tub Jacuzzi Tub Jacuzzi Tub Oven Microwave Standard Range Self Clean Range Sauna Trash Compactor Central Vacuum Security System  Interior 1 Story Interior 2 Story Interi |
| (1) Exterior    Wood/Shingle   Aluminum/Vinyl   Brick     Insulation     (2) Windows     Many                                                                                                |                                                                                                                                                                                                                                      | Ex.   Ord.   Min                                                                                                                                                           | Cost Est. for Res. Bldg: 1 Mobile Home DOUBLE WIDE Cls Good (11) Heating System: Wall Furnace Ground Area = 1836 SF Floor Area = 1836 SF. Phy/Ab.Phy/Func/Econ/Comb. % Good=92/100/100/100/92 Building Areas Type Ext. Walls Roof/Fnd. Size Cost New Depr. Cos Main Home Siding Comp.Shingle 1836 Total: 114,260 105,12  Other Additions/Adjustments Water/Sewer 1000 Gal Septic 1 4,797 4,41 Water Well, 100 Feet 1 5,314 4,88  Garages Class: BC Exterior: Siding Foundation: 18 Inch (Unfinished) Base Cost 576 25,068 23,06 Common Wall: 1 Wall 1 -2,256 -2,07 Totals: 147,183 135,40  Notes:  ECF (CANAL-RIVERFRONT) 0.654 => TCV: 88,55                                                                                                                                                                                                                                                                                                                                                                                                                                                                                                                                                                                                                                                                                                                                                                                                                                                                                                                                                                                                                                                                                                                                                                                                                                                                                                                                                                                                                                                                                  |