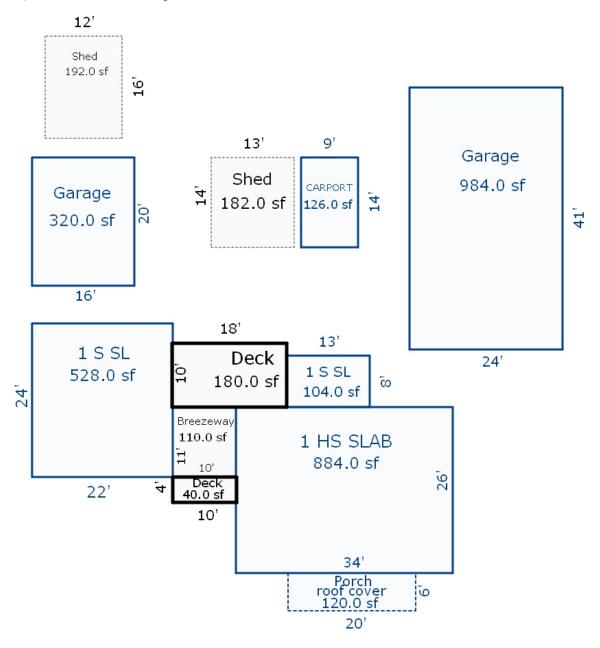

Parcel Number: 72-008-175-006-0000 Jurisdiction: MARKEY TOWNSHIP County: ROSCOMMON

Printed on

<sup>\*\*\*</sup> Information herein deemed reliable but not guaranteed\*\*\*

<sup>\*\*\*</sup> Information herein deemed reliable but not guaranteed\*\*\*