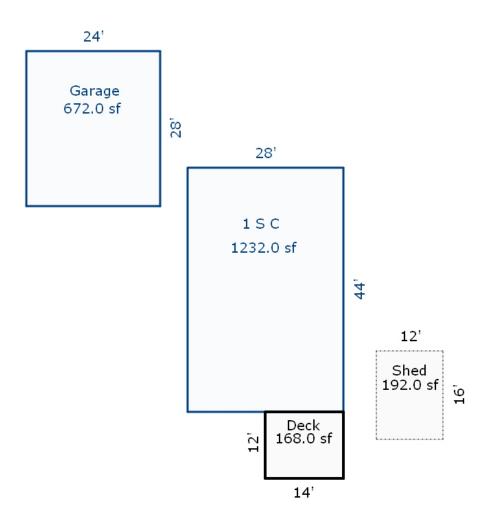

(3) Roof  X Gable Gambrel Hip Mansard Shed  X Asphalt Shingle  Chimney: Vinyl     | No Floor SF  (10) Floor Support  Joists: Unsupported Len: Cntr.Sup:                                                        | Public Water 1 Public Sewer 1 Water Well 1000 Gal Septic 2000 Gal Septic Lump Sum Items:                                                            |                                                                                                              |                                                                                       |                        |                                                                                                                                        |

<sup>\*\*\*</sup> Information herein deemed reliable but not guaranteed\*\*\*



| Grantor                                              | Grantee         |                    | Sale                         |             | Inst.                                                    | Terms of Sale                         | Liber             |                    | ified              | Pront.           |  |  |  |
|------------------------------------------------------|-----------------|--------------------|------------------------------|-------------|----------------------------------------------------------|---------------------------------------|-------------------|--------------------|--------------------|------------------|--|--|--|
|                                                      |                 |                    | Price                        |