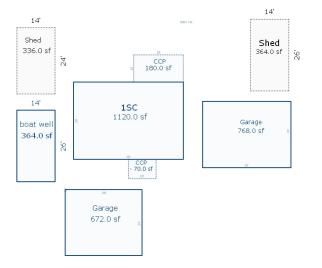

Parcel Number: 72-008-175-001-0000 Jurisdiction: MARKEY TOWNSHIP County: ROSCOMMON

04/07/2022

<sup>\*\*\*</sup> Information herein deemed reliable but not guaranteed\*\*\*

| Building Type                                                                                                                                                                                | (3) Roof (cont.)                                                                                                                                                                                                                     | (11) Heating/Cooling                                                                                                                                                       | (15) Built-ins (15) Fireplaces (16) Porches/Decks (17) Garage                                                                                                                                                                                                                                                                                                                                                                                                                                                                                                                                                                                                                                                                                                                                                                                                                                                                                                                                                                                                                                                                                                                                                                                                                                                                                                                                                                                                                                                                                                                                                                                                                                                                                                                                                                                                                                                                                                                                                                                                                                                                  |
|----------------------------------------------------------------------------------------------------------------------------------------------------------------------------------------------|--------------------------------------------------------------------------------------------------------------------------------------------------------------------------------------------------------------------------------------|----------------------------------------------------------------------------------------------------------------------------------------------------------------------------|--------------------------------------------------------------------------------------------------------------------------------------------------------------------------------------------------------------------------------------------------------------------------------------------------------------------------------------------------------------------------------------------------------------------------------------------------------------------------------------------------------------------------------------------------------------------------------------------------------------------------------------------------------------------------------------------------------------------------------------------------------------------------------------------------------------------------------------------------------------------------------------------------------------------------------------------------------------------------------------------------------------------------------------------------------------------------------------------------------------------------------------------------------------------------------------------------------------------------------------------------------------------------------------------------------------------------------------------------------------------------------------------------------------------------------------------------------------------------------------------------------------------------------------------------------------------------------------------------------------------------------------------------------------------------------------------------------------------------------------------------------------------------------------------------------------------------------------------------------------------------------------------------------------------------------------------------------------------------------------------------------------------------------------------------------------------------------------------------------------------------------|
| Single Family Mobile Home Town Home Duplex A-Frame  Wood Frame  Building Style: DOUBLE WIDE  Yr Built Remodeled 2020  Condition: Excellent  Room List  Basement 1st Floor 2nd Floor Bedrooms | Eavestrough Insulation 0 Front Overhang 0 Other Overhang (4) Interior    Drywall   Plaster   Wood T&G   Trim & Decoration   Ex   Ord   Min   Size of Closets    Lg   Ord   Small   Doors:   Solid   H.C. (5) Floors  Kitchen: Other: | Gas Wood Coal Elec. Wood Coal Steam  Forced Warm Air X Wall Furnace Warm & Cool Air Heat Pump  Central Air Wood Furnace (12) Electric 0 Amps Service No./Oual. of Fixtures | Appliance Allow. Cook Top Dishwasher Garbage Disposal Bath Heater Vent Fan Hot Tub Unvented Hood Vented Hood Intercom Jacuzzi Tub Jacuzzi Tub Jacuzzi Tub Oven Microwave Standard Range Self Clean Range Sauna Trash Compactor Central Vacuum Security System  Interior 1 Story Interior 2 Story Interi |
| (1) Exterior    Wood/Shingle   Aluminum/Vinyl   Brick     Insulation     (2) Windows     Many                                                                                                |                                                                                                                                                                                                                                      | Ex.   Ord.   Min                                                                                                                                                           | Cost Est. for Res. Bldg: 1 Mobile Home DOUBLE WIDE Cls Good (11) Heating System: Wall Furnace Ground Area = 1836 SF Floor Area = 1836 SF. Phy/Ab.Phy/Func/Econ/Comb. % Good=92/100/100/100/92 Building Areas Type Ext. Walls Roof/Fnd. Size Cost New Depr. Cos Main Home Siding Comp.Shingle 1836 Total: 114,260 105,12  Other Additions/Adjustments Water/Sewer 1000 Gal Septic 1 4,797 4,41 Water Well, 100 Feet 1 5,314 4,88  Garages Class: BC Exterior: Siding Foundation: 18 Inch (Unfinished) Base Cost 576 25,068 23,06 Common Wall: 1 Wall 1 -2,256 -2,07 Totals: 147,183 135,40  Notes:  ECF (CANAL-RIVERFRONT) 0.654 => TCV: 88,55                                                                                                                                                                                                                                                                                                                                                                                                                                                                                                                                                                                                                                                                                                                                                                                                                                                                                                                                                                                                                                                                                                                                                                                                                                                                                                                                                                                                                                                                                  |