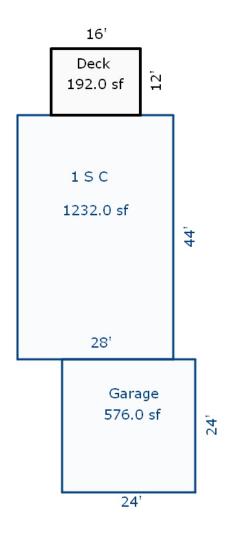

<sup>\*\*\*</sup> Information herein deemed reliable but not guaranteed\*\*\*

| Grantor                                                 | rantee          |                   | Sale<br>Price          |              | Inst.<br>Type | Terms of Sale       | Libe<br>& Pa   | -             | rified         | Prcnt.<br>Trans. |
|---------------------------------------------------------|-----------------|-------------------|------------------------|--------------|---------------|---------------------|----------------|---------------|----------------|------------------|
| WISEMAN DONALD A W                                      | ISEMAN DANIEL G | & JANET N         | C                      | 05/31/2018   | QC            | 09-FAMILY           | 1166           | -0202 AGI     | ENT            | 0.0              |
| WISEMAN DONALD A TRUST 4/1W                             | ISEMAN DONALD A | 1                 | C                      | 05/29/2018   | QC            | 21-NOT USED/OTHE    | ER 1166        | -0082 PRO     | OPERTY TRANSFE | R 0.0            |
| WISEMAN CONSTANCE C ET AL W                             | ISEMAN DONALD A | LIVING TE         | C                      | 06/07/2007   | ОТН           | 21-NOT USED/OTHE    | ER             | NO.           | r verified     | 0.0              |
| Property Address                                        |                 | Class RE          | SIDENTIAL-IMP          | ROW Zoning:  | R1A Bui       | <br> ding Permit(s) |                | ate Number    | Stat           | 118              |
| 1314 KINGSTON                                           |                 |                   | OUGHTON LAKE           |              |               | Taing remite (5)    |                | ree wanteer   | . Deac         |                  |
| 1314 KINGSTON                                           |                 |                   | 0%                     | COMM Belloom | ,             |                     |                |               |                |                  |
| Owner's Name/Address                                    |                 |                   | P ASMT: 1MF1           |              |               |                     |                |               |                |                  |
| WISEMAN DANIEL G & JANET M                              |                 |                   |                        | Est TCV Ten  | ative         |                     |                |               |                |                  |
| 7222 RATTLE RUN ROAD                                    |                 | X Improv          |                        |              |               | ates for Land Tab   | le 12L.CANAL/R | TVERFRONT     |                |                  |
| SAINT CLAIR MI 48079                                    |                 | Public            |                        |              |               |                     | Factors *      |               |                |                  |
|                                                         |                 | Improve           |                        | Descrip      | tion Fro      | ntage Depth Fr      | ont Depth Ra   | te %Adj. Reas | on             | Value            |
| Tax Description                                         |                 | Dirt R            |                        |              |               | 50.67 238.00 1.0    |                |               | 77-7           | 25,207           |
| L-319 P-436 233 1314 KINGSTO                            | ON LOT 4        | Gravel<br>X Paved |                        | 51 A         | ctual From    | nt Feet, 0.28 Tot   | al Acres To    | tal Est. Land | value =        | 25 <b>,</b> 207  |
| CHANNEL COURT.                                          |                 | Storm             |                        |              |               |                     |                |               |                |                  |
| Comments/Influences                                     |                 | Sidewa            |                        |              |               |                     |                |               |                |                  |
|                                                         |                 | Water<br>X Sewer  |                        |              |               |                     |                |               |                |                  |
|                                                         |                 | X Sewer           | ic                     |              |               |                     |                |               |                |                  |
|                                                         |                 | X Gas             |                        |              |               |                     |                |               |                |                  |
|                                                         |                 | Curb              |                        |              |               |                     |                |               |                |                  |
|                                                         |                 |                   | Lights<br>rd Utilities |              |               |                     |                |               |                |                  |
|                                                         |                 |                   | round Utils.           |              |               |                     |                |               |                |                  |
|                                                         |                 | Topogra           | aphy of                |              |               |                     |                |               |                |                  |
|                                                         |                 | Site              | 1 1                    |              |               |                     |                |               |                |                  |
|                                                         |                 | Level             |                        |              |               |                     |                |               |                |                  |
|                                                         |                 | Rollin            | g                      |              |               |                     |                |               |                |                  |
|                                                         |                 | Low<br>High       |                        |              |               |                     |                |               |                |                  |
|                                                         |                 | Landsc            | aped                   |              |               |                     |                |               |                |                  |
|                                                         |                 | Swamp             |                        |              |               |                     |                |               |                |                  |
|                                                         |                 | Wooded<br>Pond    |                        |              |               |                     |                |               |                |                  |
|                                                         |                 | X Waterf          | ront.                  |              |               |                     |                |               |                |                  |
|                                                         |                 | Ravine            |                        |              |               |                     |                |               |                |                  |
|                                                         |                 | Wetlan            |                        | Year         | Lan           | d Building          | Assessed       | Board of      | Tribunal/      | Taxable          |
|                                                         |                 | Flood             | rıaın                  | 1001         | Valu          |                     | Value          | Review        |                | Value            |
|                                                         |                 | Who W             | hen Wha                | t 2023       | Tentativ      | e Tentative         | Tentative      |               |                | Tentative        |
|                                                         | 1000            |                   |                        | 2022         | 12,60         | 25,500              | 38,100         |               |                | 29,948C          |
| The Equalizer. Copyright (clicensed To: Township of Man |                 |                   |                        | 2021         | 11,60         | 23,800              | 35,400         |               |                | 28,992C          |
|                                                         | o o unity of    | 1                 |                        | 2020         | 11,30         | 0 23,100            | 34,400         |               |                | 28,592C          |