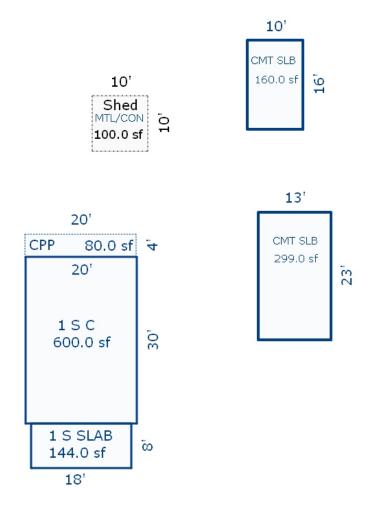

| raicei Number: /2-006-1/3  | -001-0000        | ourisaicti                | JII: MARKEI IO  | MNSUIL       |               | cou      | iity: Roscommon                     |                      |                     |           |             |                  |
|----------------------------|------------------|---------------------------|-----------------|--------------|---------------|----------|-------------------------------------|----------------------|---------------------|-----------|-------------|------------------|
| Grantor                    | Grantee          |                           | Sale<br>Price   | Sale<br>Date | Inst.<br>Type | T€       | erms of Sale                        | Lib<br>& P           |                     | Ver<br>By | ified       | Prcnt.<br>Trans. |
| PETRONELLI PAUL J & KATHY  | SMISEK PETER S & | SARAH R                   | 65,000          | 09/07/201    | 9 WD          | 03       | B-ARM'S LENGTH                      | 117                  | 0-1245              | PRO       | PERTY TRANS | FER 100.0        |
| LAPHAM LIVING TRUST        | PETRONELLI PAUL  | J & KATHY                 | 65,000          | 11/16/201    | 6 WD          | 03       | B-ARM'S LENGTH                      | 116                  | 0-2126              | PRO       | PERTY TRANS | FER 100.0        |
| LAPHAM THOMAS J OR JANICE  | LAPHAM LIVING TR | RUST                      | 0               | 07/29/201    | 4 QC          | 21       | l-NOT USED/OTHE                     | IR 114               | 2-420               | NOT       | VERIFIED    | 0.0              |
| Duran auton Balduna a      |                  | 01 DE                     | TDENETAL TARRE  | 2777         | D13 D         |          |                                     |                      | Date                | Number    | 0+          |                  |
| Property Address           |                  |                           | SIDENTIAL-IMPRO |              |               |          | ng Permit(s)                        |                      |                     |           |             | atus             |
| 1334 KINGSTON RD           |                  |                           | OUGHTON LAKE CO | JMM SCHOOL   |               |          | Modular Home                        |                      |                     | PB20-00   |             |                  |
| Owner's Name/Address       |                  |                           | P ASMT: 1MF1    |              | RE            | ESIDE    | NTIAL HOME                          | 03/1                 | 10/2020             | 8357      | NE          | N                |
| SMISEK PETER S & SARAH R   |                  | 11121012                  |                 | st TCV Ter   | ntative       |          |                                     |                      |                     |           |             |                  |
| 33615 HILLCREST DR         |                  | X Improve                 |                 |              |               | mate     | s for Land Tab                      | <br>le 12T. CANAT./1 | RIVERFRO            | NT        |             |                  |
| FARMINGTON HILLS MI 48335  |                  | Public                    | vacanc          | Edild V      | arac Boci     | LING CC  |                                     | Factors *            |                     |           |             |                  |
|                            |                  | Improve                   | ments           | Descri       | ption F       | ront     | age Depth Fro                       |                      | ate %Adj            | . Reaso   | n           | Value            |
| Tax Description            |                  | Dirt Ro                   |                 |              |               |          | .00 172.00 0.99<br>Feet, 0.48 Total |                      | 480 100<br>otal Est |           | Value =     | 52,094<br>52,094 |
| L-784 P-310 233 157 MARINA | ST LOTS 1 & 2    | Gravel X Paved F          |                 |              |               |          | ·                                   |                      |                     |           |             | ·                |
| CHANNEL COURT.             |                  | Storm S                   |                 |              |               |          | r Permit PB20-0<br>NUFACTURED HOM   |                      |                     |           |             |                  |
| Comments/Influences        |                  | Sidewal                   | .k              | GARAGE       | = 2412 T      | TOTAL    | SQ FT MARKEY                        | TOWNSHIP ZONI        | NG & LAN            | D USE P   | ERMIT #8357 |                  |
|                            |                  | Water<br>Sewer            |                 |              |               |          | IL EROSION PER                      |                      |                     |           |             |                  |
|                            |                  | X Electri                 | .c              |              |               |          | RCRC DRIVEWAY 1 REScheck Compi      |                      |                     |           |             | EFT              |
|                            |                  | Gas                       |                 |              |               |          | r Permit 8357,                      |                      |                     |           |             |                  |
|                            |                  | Curb<br>Street            | Lights          |              |               |          |                                     |                      |                     |           |             |                  |
|                            |                  |                           | d Utilities     |              |               |          |                                     |                      |                     |           |             |                  |
|                            |                  | Undergr                   | round Utils.    |              |               |          |                                     |                      |                     |           |             |                  |
|                            |                  | Topogra<br>Site           | phy of          |              |               |          |                                     |                      |                     |           |             |                  |
|                            |                  | X Level                   |                 |              |               |          |                                     |                      |                     |           |             |                  |
|                            |                  | Rolling                   | ı               |              |               |          |                                     |                      |                     |           |             |                  |
|                            |                  | X High                    |                 |              |               |          |                                     |                      |                     |           |             |                  |
|                            |                  | Landsca                   | iped            |              |               |          |                                     |                      |                     |           |             |                  |
|                            |                  | Swamp                     |                 |              |               |          |                                     |                      |                     |           |             |                  |
|                            |                  | Wooded<br>Pond            |                 |              |               |          |                                     |                      |                     |           |             |                  |
|                            |                  | X Waterfr                 | cont            |              |               |          |                                     |                      |                     |           |             |                  |
|                            |                  | Ravine                    |                 |              |               |          |                                     |                      |                     |           |             |                  |
|                            |                  | Wetland<br>Flood E        | Year            | Lá           | and           | Building | Assessed                            | d Bo                 | oard of             | Tribunal/ | Taxable     |                  |
|                            |                  | 111000                    |                 | Val          | lue           | Value    | Value                               | e                    | Review              | Other     | Value       |                  |
|                            |                  | Who When What 2           |                 |              | Tentati       |          | Tentative                           | Tentative            | -                   |           |             | Tentative        |
| The Equalizer. Copyright   | (a) 1000 2000    | DP 07/28/1999 INSPECTED 2 |                 |              | 26,0          |          | 45,300                              | 71,30                |                     |           |             | 69,444C          |
| Licensed To: Township of M |                  |                           |                 | 2021         | 23,9          |          | 43,600                              | 67 <b>,</b> 50       |                     |           |             | 67 <b>,</b> 226C |
| Roscommon , Michigan       |                  |                           | 2020            | 23,3         | 300           | 0        | 23,30                               | 0                    |                     |           | 23,300s     |                  |

Parcel Number: 72-008-175-001-0000 Jurisdiction: MARKEY TOWNSHIP County: ROSCOMMON

04/07/2022

<sup>\*\*\*</sup> Information herein deemed reliable but not guaranteed\*\*\*

| Building Type                                                                                                                                                                                | (3) Roof (cont.)                                                                                                                                                                                                                     | (11) Heating/Cooling                                                                                                                                                       | (15) Built-ins (15) Fireplaces (16) Porches/Decks (17) Garage                                                                                                                                                                                                                                                                                                                                                                                                                                                                                                                                                                                                                                                                                                                                                                                                                                                                                                                                                                                                                                                                                                                                                                                                                                                                                                                                                                                                                                                                                                                                                                                                                                                                                                                                                                                                                                                                                                                                                                                                                                                                  |
|----------------------------------------------------------------------------------------------------------------------------------------------------------------------------------------------|--------------------------------------------------------------------------------------------------------------------------------------------------------------------------------------------------------------------------------------|----------------------------------------------------------------------------------------------------------------------------------------------------------------------------|--------------------------------------------------------------------------------------------------------------------------------------------------------------------------------------------------------------------------------------------------------------------------------------------------------------------------------------------------------------------------------------------------------------------------------------------------------------------------------------------------------------------------------------------------------------------------------------------------------------------------------------------------------------------------------------------------------------------------------------------------------------------------------------------------------------------------------------------------------------------------------------------------------------------------------------------------------------------------------------------------------------------------------------------------------------------------------------------------------------------------------------------------------------------------------------------------------------------------------------------------------------------------------------------------------------------------------------------------------------------------------------------------------------------------------------------------------------------------------------------------------------------------------------------------------------------------------------------------------------------------------------------------------------------------------------------------------------------------------------------------------------------------------------------------------------------------------------------------------------------------------------------------------------------------------------------------------------------------------------------------------------------------------------------------------------------------------------------------------------------------------|
| Single Family Mobile Home Town Home Duplex A-Frame  Wood Frame  Building Style: DOUBLE WIDE  Yr Built Remodeled 2020  Condition: Excellent  Room List  Basement 1st Floor 2nd Floor Bedrooms | Eavestrough Insulation 0 Front Overhang 0 Other Overhang (4) Interior    Drywall   Plaster   Wood T&G   Trim & Decoration   Ex   Ord   Min   Size of Closets    Lg   Ord   Small   Doors:   Solid   H.C. (5) Floors  Kitchen: Other: | Gas Wood Coal Elec. Wood Coal Steam  Forced Warm Air X Wall Furnace Warm & Cool Air Heat Pump  Central Air Wood Furnace (12) Electric 0 Amps Service No./Oual. of Fixtures | Appliance Allow. Cook Top Dishwasher Garbage Disposal Bath Heater Vent Fan Hot Tub Unvented Hood Vented Hood Intercom Jacuzzi Tub Jacuzzi Tub Jacuzzi Tub Oven Microwave Standard Range Self Clean Range Sauna Trash Compactor Central Vacuum Security System  Interior 1 Story Interior 2 Story Interi |
| (1) Exterior    Wood/Shingle   Aluminum/Vinyl   Brick     Insulation     (2) Windows     Many                                                                                                |                                                                                                                                                                                                                                      | Ex.   Ord.   Min                                                                                                                                                           | Cost Est. for Res. Bldg: 1 Mobile Home DOUBLE WIDE Cls Good (11) Heating System: Wall Furnace Ground Area = 1836 SF Floor Area = 1836 SF. Phy/Ab.Phy/Func/Econ/Comb. % Good=92/100/100/100/92 Building Areas Type Ext. Walls Roof/Fnd. Size Cost New Depr. Cos Main Home Siding Comp.Shingle 1836 Total: 114,260 105,12  Other Additions/Adjustments Water/Sewer 1000 Gal Septic 1 4,797 4,41 Water Well, 100 Feet 1 5,314 4,88  Garages Class: BC Exterior: Siding Foundation: 18 Inch (Unfinished) Base Cost 576 25,068 23,06 Common Wall: 1 Wall 1 -2,256 -2,07 Totals: 147,183 135,40  Notes:  ECF (CANAL-RIVERFRONT) 0.654 => TCV: 88,55                                                                                                                                                                                                                                                                                                                                                                                                                                                                                                                                                                                                                                                                                                                                                                                                                                                                                                                                                                                                                                                                                                                                                                                                                                                                                                                                                                                                                                                                                  |