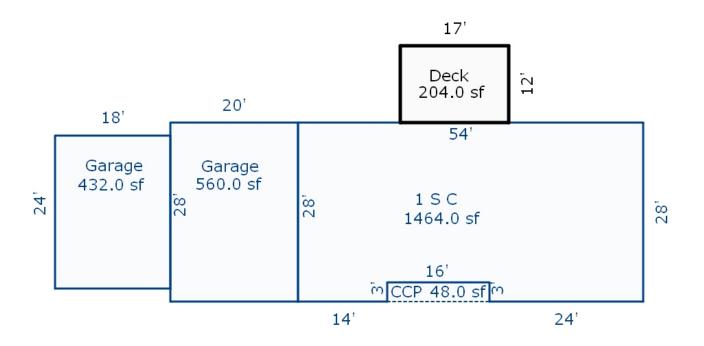

<sup>\*\*\*</sup> Information herein deemed reliable but not guaranteed\*\*\*

| Grantor                                                 | rantee          |                   | Sale<br>Price          |              | Inst.<br>Type | Terms of Sale       | Libe<br>& Pa   | -             | rified         | Prcnt.<br>Trans. |
|---------------------------------------------------------|-----------------|-------------------|------------------------|--------------|---------------|---------------------|----------------|---------------|----------------|------------------|
| WISEMAN DONALD A W                                      | ISEMAN DANIEL G | & JANET N         | C                      | 05/31/2018   | QC            | 09-FAMILY           | 1166           | -0202 AGI     | ENT            | 0.0              |
| WISEMAN DONALD A TRUST 4/1W                             | ISEMAN DONALD A | 1                 | C                      | 05/29/2018   | QC            | 21-NOT USED/OTHE    | ER 1166        | -0082 PRO     | OPERTY TRANSFE | R 0.0            |
| WISEMAN CONSTANCE C ET AL W                             | ISEMAN DONALD A | LIVING TE         | C                      | 06/07/2007   | ОТН           | 21-NOT USED/OTHE    | ER             | NO.           | r verified     | 0.0              |
| Property Address                                        |                 | Class RE          | SIDENTIAL-IMP          | ROW Zoning:  | R1A Bui       | <br> ding Permit(s) |                | ate Number    | Stat           | 118              |
| 1314 KINGSTON                                           |                 |                   | OUGHTON LAKE           |              |               | Taing remite (5)    |                | ree wanteer   | . Deac         |                  |
| 1314 KINGSTON                                           |                 |                   | 0%                     | COMM Belloom | ,             |                     |                |               |                |                  |
| Owner's Name/Address                                    |                 |                   | P ASMT: 1MF1           |              |               |                     |                |               |                |                  |
| WISEMAN DANIEL G & JANET M                              |                 |                   |                        | Est TCV Ten  | ative         |                     |                |               |                |                  |
| 7222 RATTLE RUN ROAD                                    |                 | X Improv          |                        |              |               | ates for Land Tab   | le 12L.CANAL/R | TVERFRONT     |                |                  |
| SAINT CLAIR MI 48079                                    |                 | Public            |                        |              |               |                     | Factors *      |               |                |                  |
|                                                         |                 | Improve           |                        | Descrip      | tion Fro      | ntage Depth Fr      | ont Depth Ra   | te %Adj. Reas | on             | Value            |
| Tax Description                                         |                 | Dirt R            |                        |              |               | 50.67 238.00 1.0    |                |               | 77-7           | 25,207           |
| L-319 P-436 233 1314 KINGSTO                            | ON LOT 4        | Gravel<br>X Paved |                        | 51 A         | ctual From    | nt Feet, 0.28 Tot   | al Acres To    | tal Est. Land | value =        | 25 <b>,</b> 207  |
| CHANNEL COURT.                                          |                 | Storm             |                        |              |               |                     |                |               |                |                  |
| Comments/Influences                                     |                 | Sidewa            |                        |              |               |                     |                |               |                |                  |
|                                                         |                 | Water<br>X Sewer  |                        |              |               |                     |                |               |                |                  |
|                                                         |                 | X Sewer           | ic                     |              |               |                     |                |               |                |                  |
|                                                         |                 | X Gas             |                        |              |               |                     |                |               |                |                  |
|                                                         |                 | Curb              |                        |              |               |                     |                |               |                |                  |
|                                                         |                 |                   | Lights<br>rd Utilities |              |               |                     |                |               |                |                  |
|                                                         |                 |                   | round Utils.           |              |               |                     |                |               |                |                  |
|                                                         |                 | Topogra           | aphy of                |              |               |                     |                |               |                |                  |
|                                                         |                 | Site              | 1 1                    |              |               |                     |                |               |                |                  |
|                                                         |                 | Level             |                        |              |               |                     |                |               |                |                  |
|                                                         |                 | Rollin            | g                      |              |               |                     |                |               |                |                  |
|                                                         |                 | Low<br>High       |                        |              |               |                     |                |               |                |                  |
|                                                         |                 | Landsc            | aped                   |              |               |                     |                |               |                |                  |
|                                                         |                 | Swamp             |                        |              |               |                     |                |               |                |                  |
|                                                         |                 | Wooded<br>Pond    |                        |              |               |                     |                |               |                |                  |
|                                                         |                 | X Waterf          | ront.                  |              |               |                     |                |               |                |                  |
|                                                         |                 | Ravine            |                        |              |               |                     |                |               |                |                  |
|                                                         |                 | Wetlan            |                        | Year         | Lan           | d Building          | Assessed       | Board of      | Tribunal/      | Taxable          |
|                                                         |                 | Flood             | rıaın                  | 1001         | Valu          |                     | Value          | Review        |                | Value            |
|                                                         |                 | Who W             | hen Wha                | t 2023       | Tentativ      | e Tentative         | Tentative      |               |                | Tentative        |
|                                                         | 1000            |                   |                        | 2022         | 12,60         | 25,500              | 38,100         |               |                | 29,948C          |
| The Equalizer. Copyright (clicensed To: Township of Man |                 |                   |                        | 2021         | 11,60         | 23,800              | 35,400         |               |                | 28,992C          |
|                                                         | o o unity of    | 1                 |                        | 2020         | 11,30         | 0 23,100            | 34,400         |               |                | 28,592C          |