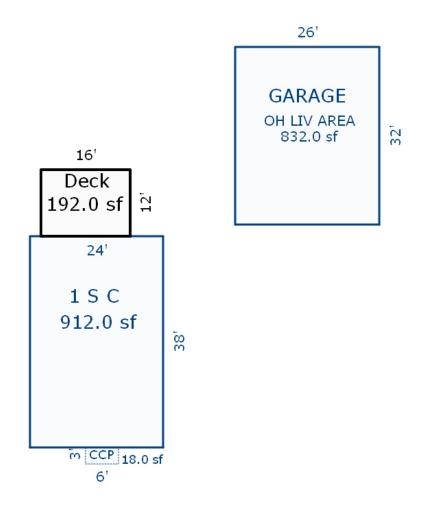

Parcel Number: 72-008-175-004-0000 Jurisdiction: MARKEY TOWNSHIP County: ROSCOMMON

04/07/2022

<sup>\*\*\*</sup> Information herein deemed reliable but not guaranteed\*\*\*

| Building Type                                                                                                                                                               | (3) Roof (cont.)                                                                                                                                                                                                         | (11) Heating/Cooling                                                                                                                                                                                                                                                                        | (15) Built-ins                                                                                                                                                                                                                                                     | (15) Fireplaces (16) Porches/Decl                                                                                                                                                                                                                                                                     | s (17) Garage                                           |
|-----------------------------------------------------------------------------------------------------------------------------------------------------------------------------|--------------------------------------------------------------------------------------------------------------------------------------------------------------------------------------------------------------------------|---------------------------------------------------------------------------------------------------------------------------------------------------------------------------------------------------------------------------------------------------------------------------------------------|--------------------------------------------------------------------------------------------------------------------------------------------------------------------------------------------------------------------------------------------------------------------|-------------------------------------------------------------------------------------------------------------------------------------------------------------------------------------------------------------------------------------------------------------------------------------------------------|---------------------------------------------------------|
| X Single Family Mobile Home Town Home Duplex A-Frame  X Wood Frame  Building Style: 1 STORY  Yr Built Remodeled 0  Condition: Good  Room List  Basement 1st Floor 2nd Floor | Eavestrough Insulation 0 Front Overhang 0 Other Overhang (4) Interior  Drywall Plaster Paneled Wood T&G  Trim & Decoration  Ex X Ord Min Size of Closets  Lg X Ord Small Doors: Solid X H.C. (5) Floors  Kitchen: Other: | X Gas Oil Elec. Wood Coal Steam  Forced Air w/o Ducts Forced Hot Water Electric Baseboard Elec. Ceil. Radiant Radiant (in-floor) Electric Wall Heat Space Heater Wall/Floor Furnace Forced Heat & Cool Heat Pump No Heating/Cooling  Central Air Wood Furnace (12) Electric  O Amps Service | Appliance Allow. Cook Top Dishwasher Garbage Disposal Bath Heater Vent Fan Hot Tub Unvented Hood Vented Hood Intercom Jacuzzi Tub Jacuzzi Tub Jacuzzi repl.Tub Oven Microwave Standard Range Self Clean Range Sauna Trash Compactor Central Vacuum Security System | Interior 1 Story Interior 2 Story 2nd/Same Stack Two Sided Exterior 1 Story Exterior 2 Story Prefab 1 Story Prefab 2 Story Heat Circulator Raised Hearth Wood Stove Direct-Vented Gas  Class: C Effec. Age: 40 Floor Area: 760 Total Base New: 94,967 Total Depr Cost: 56,981 Estimated T.C.V: 50,143 | point ourago.                                           |
| Bedrooms   (1) Exterior   X   Wood/Shingle   Aluminum/Vinyl   Brick   Insulation   (2) Windows   Many   Large                                                               | (6) Ceilings  (7) Excavation  Basement: 0 S.F. Crawl: 760 S.F. Slab: 0 S.F. Height to Joists: 0.0                                                                                                                        | No./Qual. of Fixtures  X Ex. Ord. Min  No. of Elec. Outlets  Many X Ave. Few  (13) Plumbing  Average Fixture(s)  1 3 Fixture Bath 2 Fixture Bath                                                                                                                                            | (11) Heating System: Ground Area = 760 SF Phy/Ab.Phy/Func/Econ, Building Areas Stories Exterio: 1 Story Siding Other Additions/Adjust Water/Sewer                                                                                                                  | Forced Air w/ Ducts Floor Area = 760 SF. /Comb. % Good=60/100/100/100/60  r Foundation Size Cos Crawl Space 760 Total: 8                                                                                                                                                                              | Cls C Blt 0  E New Depr. Cost  3,753 53,252             |
| X Avg. X Avg. Small  Wood Sash Metal Sash Vinyl Sash Double Hung Horiz. Slide Casement Double Glass Patio Doors Storms & Screens                                            | (8) Basement  Conc. Block Poured Conc. Stone Treated Wood Concrete Floor  (9) Basement Finish  Recreation SF Living SF Walkout Doors                                                                                     | Softener, Auto Softener, Manual Solar Water Heat No Plumbing Extra Toilet Extra Sink Separate Shower Ceramic Tile Floor Ceramic Tile Wains Ceramic Tub Alcove Vent Fan  (14) Water/Sewer                                                                                                    | Public Sewer Water Well, 100 Fee                                                                                                                                                                                                                                   | et 1                                                                                                                                                                                                                                                                                                  | 1,271 763<br>1,943 2,966<br>1,967 56,981<br>TCV: 50,143 |
| (3) Roof  X Gable Gambrel Mansard Shed  X Asphalt Shingle  Chimney: Vinyl                                                                                                   | No Floor SF  (10) Floor Support  Joists: Unsupported Len: Cntr.Sup:                                                                                                                                                      | Public Water  1 Public Sewer  1 Water Well 1000 Gal Septic 2000 Gal Septic Lump Sum Items:                                                                                                                                                                                                  |                                                                                                                                                                                                                                                                    |                                                                                                                                                                                                                                                                                                       |                                                         |

<sup>\*\*\*</sup> Information herein deemed reliable but not guaranteed\*\*\*

Sketch by Apex Sketch

\*\*\* Information herein deemed reliable but not guaranteed\*\*\*

| Grantor                                 | Grantee       |        |                     | Sale<br>Price | Sale<br>Date | Inst.<br>Type | Terms of Sale       | Liber<br>& Page    | Ver         | ified      | Prcnt.<br>Trans. |
|-----------------------------------------|---------------|--------|---------------------|---------------|--------------|---------------|---------------------|--------------------|-------------|------------|------------------|
|                                         |               |        |                     |               |              |               |                     |                    | -           |            |                  |
|                                         |               |        |                     | 52,000        | 10/01/1997   | WD            | 21-NOT USED/OTHE    | SR                 | NOT         | VERIFIED   | 0.0              |
|                                         |               |        |                     |               |              |               |                     |                    |             |            |                  |
|                                         |               |        |                     |               |              |               |                     |                    |             |            |                  |
| Property Address                        |               | Class. | DECTOR              | ITT AT _ TMD  | ROV Zoning:  | D17 D11       | <br> ding Permit(s) | Date               | Number      | Q+         | atus             |
| 1304 KINGSTON                           |               |        |                     |               | COMM SCHOOL  |               | IDENTIAL HOME       | 10/08/20           |             |            | CHECK            |
| 1304 KINGSION                           |               |        |                     | 0/02/2018     | COMM SCHOOL  | , INES.       | IDENTIAL NOME       | 10/00/20           | 0210        | IXE        | CHECK            |
| Owner's Name/Address                    |               |        |                     | MT: 1MF1      |              |               |                     |                    |             |            |                  |
| BENNETT NORMAN D & SUSAN R              |               | III OI |                     |               | Est TCV Ten  | - a t i 170   |                     |                    |             |            |                  |
| TRUST 1/22/02                           |               | X Imp  | roved               | Vacant        |              |               | ates for Land Tah   | le 12L.CANAL/RIVER | FRONT       |            |                  |
| 1304 KINGSTON<br>HOUGHTON LAKE MI 48629 |               | Pub    |                     | Vacanc        | Balla Ve     | TUC DOCING    |                     | Factors *          | (11(01)1    |            |                  |
|                                         |               |        | rovement            | cs            |              |               | ontage Depth Fro    | ont Depth Rate %   |             | n          | Value            |
| Tax Description                         |               | Dir    | t Road              |               |              |               |                     | 440 1.0079 480     |             |            | 26,264           |
| L-954 P-1122 (L-767 P-352)              | 233 1304      |        | vel Road            |               | 53 A         | ctual Fror    | nt Feet, 0.31 Tota  | al Acres Total     | Est. Land   | Value =    | 26,264           |
| KINGSTON LOT 5 CHANNEL COU              |               |        | ed Road<br>rm Sewer |               | Work De      | scription     | for Permit 8216,    | Issued 10/08/2018  | B: ADDITION | ON REAR OF | ' HOME           |
| Comments/Influences                     |               |        | ewalk               | L             |              |               |                     |                    |             |            |                  |
|                                         |               | Wat    |                     |               |              |               |                     |                    |             |            |                  |
|                                         |               | X Sew  |                     |               |              |               |                     |                    |             |            |                  |
|                                         |               | X Ele  |                     |               |              |               |                     |                    |             |            |                  |
|                                         |               | x Gas  |                     |               |              |               |                     |                    |             |            |                  |
|                                         |               |        | eet Ligh            | nts           |              |               |                     |                    |             |            |                  |
|                                         |               |        | _                   | tilities      |              |               |                     |                    |             |            |                  |
|                                         |               |        |                     | d Utils.      |              |               |                     |                    |             |            |                  |
|                                         |               | Top    | ography             | of            |              |               |                     |                    |             |            |                  |
|                                         |               | Sit    |                     | -             |              |               |                     |                    |             |            |                  |
|                                         |               | Lev    | el                  |               |              |               |                     |                    |             |            |                  |
|                                         |               | Rol    | ling                |               |              |               |                     |                    |             |            |                  |
|                                         |               | Low    |                     |               |              |               |                     |                    |             |            |                  |
|                                         |               | Hig    |                     |               |              |               |                     |                    |             |            |                  |
|                                         |               |        | dscaped             |               |              |               |                     |                    |             |            |                  |
|                                         |               | Swa    |                     |               |              |               |                     |                    |             |            |                  |
|                                         |               |        | ded                 |               |              |               |                     |                    |             |            |                  |
|                                         |               | Pon    |                     |               |              |               |                     |                    |             |            |                  |
|                                         |               |        | erfront<br>ine      |               |              |               |                     |                    |             |            |                  |
|                                         |               | -      | land                |               |              |               |                     |                    |             |            |                  |
|                                         |               |        | od Plair            | n             | Year         | Lan           | .                   | Assessed           | Board of    | ,          | Taxable          |
|                                         |               |        |                     |               |              | Valu          | e Value             | Value              | Review      | Other      | Value            |
|                                         |               | Who    | When                | What          | 2023         | Tentativ      | e Tentative         | Tentative          |             |            | Tentative        |
| The Equalizer. Copyright                | (a) 1000 2000 |        |                     |               | 2022         | 13,10         | ·                   | 37,800             |             |            | 30,6240          |
| Licensed To: Township of Ma             |               |        |                     |               | 2021         | 12,00         | 0 23,100            | 35,100             |             |            | 29,6460          |
|                                         |               |        |                     |               | 2020         | 11,80         | 0 22,400            | 34,200             |             |            | 29,2370          |