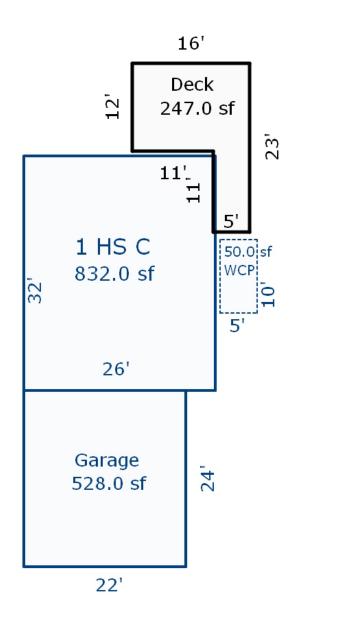

Parcel Number: 72-008-175-001-0000 Jurisdiction: MARKEY TOWNSHIP County: ROSCOMMON

04/07/2022

<sup>\*\*\*</sup> Information herein deemed reliable but not guaranteed\*\*\*

| Building Type                                                                                                                                                                                | (3) Roof (cont.)                                                                                                                                                                                                                     | (11) Heating/Cooling                                                                                                                                                       | (15) Built-ins (15) Fireplaces (16) Porches/Decks (17) Garage                                                                                                                                                                                                                                                                                                                                                                                                                                                                                                                                                                                                                                                                                                                                                                                                                                                                                                                                                                                                                                                                                                                                                                                                                                                                                                                                                                                                                                                                                                                                                                                                                                                                                                                                                                                                                                                                                                                                                                                                                                                                  |
|----------------------------------------------------------------------------------------------------------------------------------------------------------------------------------------------|--------------------------------------------------------------------------------------------------------------------------------------------------------------------------------------------------------------------------------------|----------------------------------------------------------------------------------------------------------------------------------------------------------------------------|--------------------------------------------------------------------------------------------------------------------------------------------------------------------------------------------------------------------------------------------------------------------------------------------------------------------------------------------------------------------------------------------------------------------------------------------------------------------------------------------------------------------------------------------------------------------------------------------------------------------------------------------------------------------------------------------------------------------------------------------------------------------------------------------------------------------------------------------------------------------------------------------------------------------------------------------------------------------------------------------------------------------------------------------------------------------------------------------------------------------------------------------------------------------------------------------------------------------------------------------------------------------------------------------------------------------------------------------------------------------------------------------------------------------------------------------------------------------------------------------------------------------------------------------------------------------------------------------------------------------------------------------------------------------------------------------------------------------------------------------------------------------------------------------------------------------------------------------------------------------------------------------------------------------------------------------------------------------------------------------------------------------------------------------------------------------------------------------------------------------------------|
| Single Family Mobile Home Town Home Duplex A-Frame  Wood Frame  Building Style: DOUBLE WIDE  Yr Built Remodeled 2020  Condition: Excellent  Room List  Basement 1st Floor 2nd Floor Bedrooms | Eavestrough Insulation 0 Front Overhang 0 Other Overhang (4) Interior    Drywall   Plaster   Wood T&G   Trim & Decoration   Ex   Ord   Min   Size of Closets    Lg   Ord   Small   Doors:   Solid   H.C. (5) Floors  Kitchen: Other: | Gas Wood Coal Elec. Wood Coal Steam  Forced Warm Air X Wall Furnace Warm & Cool Air Heat Pump  Central Air Wood Furnace (12) Electric 0 Amps Service No./Oual. of Fixtures | Appliance Allow. Cook Top Dishwasher Garbage Disposal Bath Heater Vent Fan Hot Tub Unvented Hood Vented Hood Intercom Jacuzzi Tub Jacuzzi Tub Jacuzzi Tub Oven Microwave Standard Range Self Clean Range Sauna Trash Compactor Central Vacuum Security System  Interior 1 Story Interior 2 Story Interi |
| (1) Exterior    Wood/Shingle   Aluminum/Vinyl   Brick     Insulation     (2) Windows     Many                                                                                                |                                                                                                                                                                                                                                      | Ex.   Ord.   Min                                                                                                                                                           | Cost Est. for Res. Bldg: 1 Mobile Home DOUBLE WIDE Cls Good (11) Heating System: Wall Furnace Ground Area = 1836 SF Floor Area = 1836 SF. Phy/Ab.Phy/Func/Econ/Comb. % Good=92/100/100/100/92 Building Areas Type Ext. Walls Roof/Fnd. Size Cost New Depr. Cos Main Home Siding Comp.Shingle 1836 Total: 114,260 105,12  Other Additions/Adjustments Water/Sewer 1000 Gal Septic 1 4,797 4,41 Water Well, 100 Feet 1 5,314 4,88  Garages Class: BC Exterior: Siding Foundation: 18 Inch (Unfinished) Base Cost 576 25,068 23,06 Common Wall: 1 Wall 1 -2,256 -2,07 Totals: 147,183 135,40  Notes:  ECF (CANAL-RIVERFRONT) 0.654 => TCV: 88,55                                                                                                                                                                                                                                                                                                                                                                                                                                                                                                                                                                                                                                                                                                                                                                                                                                                                                                                                                                                                                                                                                                                                                                                                                                                                                                                                                                                                                                                                                  |