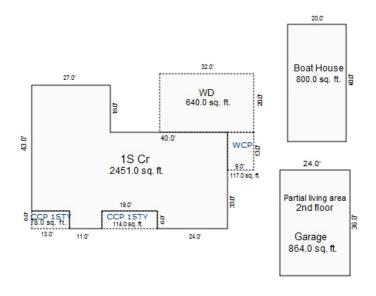

| 322,766                                           | 199,250<br>175,340                                                                                     |

<sup>\*\*\*</sup> Information herein deemed reliable but not guaranteed\*\*\*



## Sketch by Apex Sketch

| Grantor                                             | Grantee          |                                                           | Sale<br>Price                                | Sale<br>Date | Inst.<br>Type      | Terms of Sale                           | Liber<br>& Page                 |                       | rified     | Prcnt.<br>Trans.         |
|-----------------------------------------------------|------------------|-----------------------------------------------------------|----------------------------------------------|--------------|--------------------|-----------------------------------------|---------------------------------|-----------------------|------------|--------------------------|
| STONE MADELINE TRUST                                |