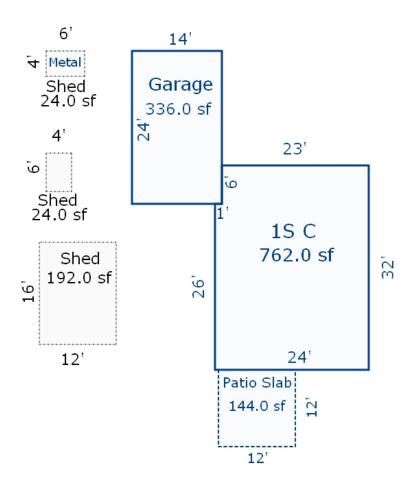

<sup>\*\*\*</sup> Information herein deemed reliable but not guaranteed\*\*\*

| Grantor                                                 | rantee          |                   | Sale<br>Price          |              | Inst.<br>Type | Terms of Sale       | Libe<br>& Pa   | -             | rified         | Prcnt.<br>Trans. |
|---------------------------------------------------------|-----------------|-------------------|------------------------|--------------|---------------|---------------------|----------------|---------------|----------------|------------------|
| WISEMAN DONALD A W                                      | ISEMAN DANIEL G | & JANET N         | C                      | 05/31/2018   | QC            | 09-FAMILY           | 1166           | -0202 AGI     | ENT            | 0.0              |
| WISEMAN DONALD A TRUST 4/1W                             | ISEMAN DONALD A | 1                 | C                      | 05/29/2018   | QC            | 21-NOT USED/OTHE    | ER 1166        | -0082 PRO     | OPERTY TRANSFE | R 0.0            |
| WISEMAN CONSTANCE C ET AL W                             | ISEMAN DONALD A | LIVING TE         | C                      | 06/07/2007   | ОТН           | 21-NOT USED/OTHE    | ER             | NO.           | r verified     | 0.0              |
| Property Address                                        |                 | Class RE          | SIDENTIAL-IMP          | ROW Zoning:  | R1A Bui       | <br> ding Permit(s) |                | ate Number    | Stat           | 118              |
| 1314 KINGSTON                                           |                 |                   | OUGHTON LAKE           |              |               | Taing remite (5)    |                | ree wanteer   | . Deac         |                  |
| 1314 KINGSTON                                           |                 |                   | 0%                     | COMM Belloom | ,             |                     |                |               |                |                  |
| Owner's Name/Address                                    |                 |                   | P ASMT: 1MF1           |              |               |                     |                |               |                |                  |
| WISEMAN DANIEL G & JANET M                              |                 |                   |                        | Est TCV Ten  | ative         |                     |                |               |                |                  |
| 7222 RATTLE RUN ROAD                                    |                 | X Improv          |                        |              |               | ates for Land Tab   | le 12L.CANAL/R | TVERFRONT     |                |                  |
| SAINT CLAIR MI 48079                                    |                 | Public            |                        |              |               |                     | Factors *      |               |                |                  |
|                                                         |                 | Improve           |                        | Descrip      | tion Fro      | ntage Depth Fr      | ont Depth Ra   | te %Adj. Reas | on             | Value            |
| Tax Description                                         |                 | Dirt R            |                        |              |               | 50.67 238.00 1.0    |                |               | 77-7           | 25,207           |
| L-319 P-436 233 1314 KINGSTO                            | ON LOT 4        | Gravel<br>X Paved |                        | 51 A         | ctual From    | nt Feet, 0.28 Tot   | al Acres To    | tal Est. Land | value =        | 25 <b>,</b> 207  |
| CHANNEL COURT.                                          |                 | Storm             |                        |              |               |                     |                |               |                |                  |
| Comments/Influences                                     |                 | Sidewa            |                        |              |               |                     |                |               |                |                  |
|                                                         |                 | Water<br>X Sewer  |                        |              |               |                     |                |               |                |                  |
|                                                         |                 | X Sewer           | ic                     |              |               |                     |                |               |                |                  |
|                                                         |                 | X Gas             |                        |              |               |                     |                |               |                |                  |
|                                                         |                 | Curb              |                        |              |               |                     |                |               |                |                  |
|                                                         |                 |                   | Lights<br>rd Utilities |              |               |                     |                |               |                |                  |
|                                                         |                 |                   | round Utils.           |              |               |                     |                |               |                |                  |
|                                                         |                 | Topogra           | aphy of                |              |               |                     |                |               |                |                  |
|                                                         |                 | Site              | 1 1                    |              |               |                     |                |               |                |                  |
|                                                         |                 | Level             |                        |              |               |                     |                |               |                |                  |
|                                                         |                 | Rollin            | g                      |              |               |                     |                |               |                |                  |
|                                                         |                 | Low<br>High       |                        |              |               |                     |                |               |                |                  |
|                                                         |                 | Landsc            | aped                   |              |               |                     |                |               |                |                  |
|                                                         |                 | Swamp             |                        |              |               |                     |                |               |                |                  |
|                                                         |                 | Wooded<br>Pond    |                        |              |               |                     |                |               |                |                  |
|                                                         |                 | X Waterf          | ront.                  |              |               |                     |                |               |                |                  |
|                                                         |                 | Ravine            |                        |              |               |                     |                |               |                |                  |
|                                                         |                 | Wetlan            |                        | Year         | Lan           | d Building          | Assessed       | Board of      | Tribunal/      | Taxable          |
|                                                         |                 | Flood             | rıaın                  | 1001         | Valu          |                     | Value          | Review        |                | Value            |
|                                                         |                 | Who W             | hen Wha                | t 2023       | Tentativ      | e Tentative         | Tentative      |               |                | Tentative        |
|                                                         | 1000            |                   |                        | 2022         | 12,60         | 25,500              | 38,100         |               |                | 29,948C          |
| The Equalizer. Copyright (clicensed To: Township of Man |                 |                   |                        | 2021         | 11,60         | 23,800              | 35,400         |               |                | 28,992C          |
|                                                         | o o unity of    | 1                 |                        | 2020         | 11,30         | 0 23,100            | 34,400         |               |                | 28,592C          |