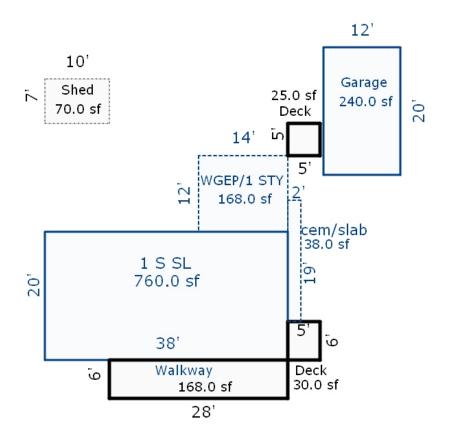

<sup>\*\*\*</sup> Information herein deemed reliable but not guaranteed\*\*\*

Sketch by Apex Sketch

\*\*\* Information herein deemed reliable but not guaranteed\*\*\*

| Grantor                                 | Grantee       |        |                     | Sale<br>Price | Sale<br>Date | Inst.<br>Type | Terms of Sale       | Liber<br>& Page    | Ver         | ified      | Prcnt.<br>Trans. |
|-----------------------------------------|---------------|--------|---------------------|---------------|--------------|---------------|---------------------|--------------------|-------------|------------|------------------|
|                                         |               |        |                     |               |              |               |                     |                    | -           |            |                  |
|                                         |               |        |                     | 52,000        | 10/01/1997   | WD            | 21-NOT USED/OTHE    | SR                 | NOT         | VERIFIED   | 0.0              |
|                                         |               |        |                     |               |              |               |                     |                    |             |            |                  |
|                                         |               |        |                     |               |              |               |                     |                    |             |            |                  |
| Property Address                        |               | Class. | DECTOR              | ITT AT _ TMD  | ROV Zoning:  | D17 D11       | <br> ding Permit(s) | Date               | Number      | Q+         | atus             |
| 1304 KINGSTON                           |               |        |                     |               | COMM SCHOOL  |               | IDENTIAL HOME       | 10/08/20           |             |            | CHECK            |
| 1304 KINGSION                           |               |        |                     | 0/02/2018     | COMM SCHOOL  | , INES.       | IDENTIAL NOME       | 10/00/20           | 0210        | IXE        | CHECK            |
| Owner's Name/Address                    |               |        |                     | MT: 1MF1      |              |               |                     |                    |             |            |                  |
| BENNETT NORMAN D & SUSAN R              |               | III OI |                     |               | Est TCV Ten  | - a t i 170   |                     |                    |             |            |                  |
| TRUST 1/22/02                           |               | X Imp  | roved               | Vacant        |              |               | ates for Land Tah   | le 12L.CANAL/RIVER | FRONT       |            |                  |
| 1304 KINGSTON<br>HOUGHTON LAKE MI 48629 |               | Pub    |                     | Vacanc        | Balla Ve     | TUC DOCING    |                     | Factors *          | (11(01)1    |            |                  |
|                                         |               |        | rovement            | cs            |              |               | ontage Depth Fro    | ont Depth Rate %   |             | n          | Value            |
| Tax Description                         |               | Dir    | t Road              |               |              |               |                     | 440 1.0079 480     |             |            | 26,264           |
| L-954 P-1122 (L-767 P-352)              | 233 1304      |        | vel Road            |               | 53 A         | ctual Fror    | nt Feet, 0.31 Tota  | al Acres Total     | Est. Land   | Value =    | 26,264           |
| KINGSTON LOT 5 CHANNEL COU              |               |        | ed Road<br>rm Sewer |               | Work De      | scription     | for Permit 8216,    | Issued 10/08/2018  | B: ADDITION | ON REAR OF | ' HOME           |
| Comments/Influences                     |               |        | ewalk               | L             |              |               |                     |                    |             |            |                  |
|                                         |               | Wat    |                     |               |              |               |                     |                    |             |            |                  |
|                                         |               | X Sew  |                     |               |              |               |                     |                    |             |            |                  |
|                                         |               | X Ele  |                     |               |              |               |                     |                    |             |            |                  |
|                                         |               | x Gas  |                     |               |              |               |                     |                    |             |            |                  |
|                                         |               |        | eet Ligh            | nts           |              |               |                     |                    |             |            |                  |
|                                         |               |        | _                   | tilities      |              |               |                     |                    |             |            |                  |
|                                         |               |        |                     | d Utils.      |              |               |                     |                    |             |            |                  |
|                                         |               | Top    | ography             | of            |              |               |                     |                    |             |            |                  |
|                                         |               | Sit    |                     | -             |              |               |                     |                    |             |            |                  |
|                                         |               | Lev    | el                  |               |              |               |                     |                    |             |            |                  |
|                                         |               | Rol    | ling                |               |              |               |                     |                    |             |            |                  |
|                                         |               | Low    |                     |               |              |               |                     |                    |             |            |                  |
|                                         |               | Hig    |                     |               |              |               |                     |                    |             |            |                  |
|                                         |               |        | dscaped             |               |              |               |                     |                    |             |            |                  |
|                                         |               | Swa    |                     |               |              |               |                     |                    |             |            |                  |
|                                         |               |        | ded                 |               |              |               |                     |                    |             |            |                  |
|                                         |               | Pon    |                     |               |              |               |                     |                    |             |            |                  |
|                                         |               |        | erfront<br>ine      |               |              |               |                     |                    |             |            |                  |
|                                         |               | -      | land                |               |              |               |                     |                    |             |            |                  |
|                                         |               |        | od Plair            | n             | Year         | Lan           | .                   | Assessed           | Board of    | ,          | Taxable          |
|                                         |               |        |                     |               |              | Valu          | e Value             | Value              | Review      | Other      | Value            |
|                                         |               | Who    | When                | What          | 2023         | Tentativ      | e Tentative         | Tentative          |             |            | Tentative        |
| The Equalizer. Copyright                | (a) 1000 2000 |        |                     |               | 2022         | 13,10         | ·                   | 37,800             |             |            | 30,6240          |
| Licensed To: Township of Ma             |               |        |                     |               | 2021         | 12,00         | 0 23,100            | 35,100             |             |            | 29,6460          |
|                                         |               |        |                     |               | 2020         | 11,80         | 0 22,400            | 34,200             |             |            | 29,2370          |