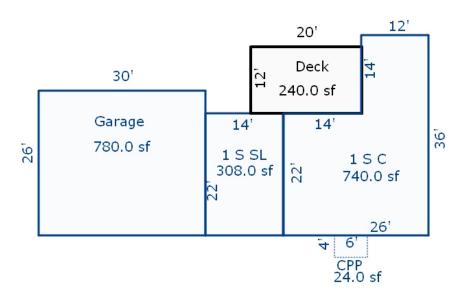

Parcel Number: 72-008-175-001-0000 Jurisdiction: MARKEY TOWNSHIP County: ROSCOMMON

04/07/2022

<sup>\*\*\*</sup> Information herein deemed reliable but not guaranteed\*\*\*

| Building Type                                                                                                                                                                                | (3) Roof (cont.)                                                                                                                                                                                                                     | (11) Heating/Cooling                                                                                                                                                       | (15) Built-ins (15) Fireplaces (16) Porches/Decks (17) Garage                                                                                                                                                                                                                                                                                                                                                                                                                                                                                                                                                                                                                                                                                                                                                                                                                                                                                                                                                                                                                                                                                                                                                                                                                                                                                                                                                                                                                                                                                                                                                                                                                                                                                                                                                                                                                                                                                                                                                                                                                                                                  |
|----------------------------------------------------------------------------------------------------------------------------------------------------------------------------------------------|--------------------------------------------------------------------------------------------------------------------------------------------------------------------------------------------------------------------------------------|----------------------------------------------------------------------------------------------------------------------------------------------------------------------------|--------------------------------------------------------------------------------------------------------------------------------------------------------------------------------------------------------------------------------------------------------------------------------------------------------------------------------------------------------------------------------------------------------------------------------------------------------------------------------------------------------------------------------------------------------------------------------------------------------------------------------------------------------------------------------------------------------------------------------------------------------------------------------------------------------------------------------------------------------------------------------------------------------------------------------------------------------------------------------------------------------------------------------------------------------------------------------------------------------------------------------------------------------------------------------------------------------------------------------------------------------------------------------------------------------------------------------------------------------------------------------------------------------------------------------------------------------------------------------------------------------------------------------------------------------------------------------------------------------------------------------------------------------------------------------------------------------------------------------------------------------------------------------------------------------------------------------------------------------------------------------------------------------------------------------------------------------------------------------------------------------------------------------------------------------------------------------------------------------------------------------|
| Single Family Mobile Home Town Home Duplex A-Frame  Wood Frame  Building Style: DOUBLE WIDE  Yr Built Remodeled 2020  Condition: Excellent  Room List  Basement 1st Floor 2nd Floor Bedrooms | Eavestrough Insulation 0 Front Overhang 0 Other Overhang (4) Interior    Drywall   Plaster   Wood T&G   Trim & Decoration   Ex   Ord   Min   Size of Closets    Lg   Ord   Small   Doors:   Solid   H.C. (5) Floors  Kitchen: Other: | Gas Wood Coal Elec. Wood Coal Steam  Forced Warm Air X Wall Furnace Warm & Cool Air Heat Pump  Central Air Wood Furnace (12) Electric 0 Amps Service No./Oual. of Fixtures | Appliance Allow. Cook Top Dishwasher Garbage Disposal Bath Heater Vent Fan Hot Tub Unvented Hood Vented Hood Intercom Jacuzzi Tub Jacuzzi Tub Jacuzzi Tub Oven Microwave Standard Range Self Clean Range Sauna Trash Compactor Central Vacuum Security System  Interior 1 Story Interior 2 Story Interi |
| (1) Exterior    Wood/Shingle   Aluminum/Vinyl   Brick     Insulation     (2) Windows     Many                                                                                                |                                                                                                                                                                                                                                      | Ex.   Ord.   Min                                                                                                                                                           | Cost Est. for Res. Bldg: 1 Mobile Home DOUBLE WIDE Cls Good (11) Heating System: Wall Furnace Ground Area = 1836 SF Floor Area = 1836 SF. Phy/Ab.Phy/Func/Econ/Comb. % Good=92/100/100/100/92 Building Areas Type Ext. Walls Roof/Fnd. Size Cost New Depr. Cos Main Home Siding Comp.Shingle 1836 Total: 114,260 105,12  Other Additions/Adjustments Water/Sewer 1000 Gal Septic 1 4,797 4,41 Water Well, 100 Feet 1 5,314 4,88  Garages Class: BC Exterior: Siding Foundation: 18 Inch (Unfinished) Base Cost 576 25,068 23,06 Common Wall: 1 Wall 1 -2,256 -2,07 Totals: 147,183 135,40  Notes:  ECF (CANAL-RIVERFRONT) 0.654 => TCV: 88,55                                                                                                                                                                                                                                                                                                                                                                                                                                                                                                                                                                                                                                                                                                                                                                                                                                                                                                                                                                                                                                                                                                                                                                                                                                                                                                                                                                                                                                                                                  |