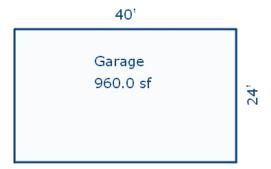

| raicei Number: /2-006-1/3  | -001-0000        | ourisaicti                | JII: MARKEI IO  | MNSUIL       |               | cou      | iity: Roscommon                     |                      |                     |           |             |                  |
|----------------------------|------------------|---------------------------|-----------------|--------------|---------------|----------|-------------------------------------|----------------------|---------------------|-----------|-------------|------------------|
| Grantor                    | Grantee          |                           | Sale<br>Price   | Sale<br>Date | Inst.<br>Type | T€       | erms of Sale                        | Lib<br>& P           |                     | Ver<br>By | ified       | Prcnt.<br>Trans. |
| PETRONELLI PAUL J & KATHY  | SMISEK PETER S & | SARAH R                   | 65,000          | 09/07/201    | 9 WD          | 03       | B-ARM'S LENGTH                      | 117                  | 0-1245              | PRO       | PERTY TRANS | FER 100.0        |
| LAPHAM LIVING TRUST        | PETRONELLI PAUL  | J & KATHY                 | 65,000          | 11/16/201    | 6 WD          | 03       | B-ARM'S LENGTH                      | 116                  | 0-2126              | PRO       | PERTY TRANS | FER 100.0        |
| LAPHAM THOMAS J OR JANICE  | LAPHAM LIVING TR | RUST                      | 0               | 07/29/201    | 4 QC          | 21       | l-NOT USED/OTHE                     | IR 114               | 2-420               | NOT       | VERIFIED    | 0.0              |
| Duran auton Balduna a      |                  | 01 DE                     | TDENETAL TARRE  | 2777         | D13 D         |          |                                     |                      | Date                | Number    | 0+          |                  |
| Property Address           |                  |                           | SIDENTIAL-IMPRO |              |               |          | ng Permit(s)                        |                      |                     |           |             | atus             |
| 1334 KINGSTON RD           |                  |                           | OUGHTON LAKE CO | JMM SCHOOL   |               |          | Modular Home                        |                      |                     | PB20-00   |             |                  |
| Owner's Name/Address       |                  |                           | P ASMT: 1MF1    |              | RE            | ESIDE    | NTIAL HOME                          | 03/1                 | 10/2020             | 8357      | NE          | N                |
| SMISEK PETER S & SARAH R   |                  | 11121012                  |                 | st TCV Ter   | ntative       |          |                                     |                      |                     |           |             |                  |
| 33615 HILLCREST DR         |                  | X Improve                 |                 |              |               | mate     | s for Land Tab                      | <br>le 12T. CANAT./1 | RIVERFRO            | NT        |             |                  |
| FARMINGTON HILLS MI 48335  |                  | Public                    | vacanc          | Edild V      | arac Boci     | LING CC  |                                     | Factors *            |                     |           |             |                  |
|                            |                  | Improve                   | ments           | Descri       | ption F       | ront     | age Depth Fro                       |                      | ate %Adj            | . Reaso   | n           | Value            |
| Tax Description            |                  | Dirt Ro                   |                 |              |               |          | .00 172.00 0.99<br>Feet, 0.48 Total |                      | 480 100<br>otal Est |           | Value =     | 52,094<br>52,094 |
| L-784 P-310 233 157 MARINA | ST LOTS 1 & 2    | Gravel X Paved F          |                 |              |               |          | ·                                   |                      |                     |           |             | ·                |
| CHANNEL COURT.             |                  | Storm S                   |                 |              |               |          | r Permit PB20-0<br>NUFACTURED HOM   |                      |                     |           |             |                  |
| Comments/Influences        |                  | Sidewal                   | .k              | GARAGE       | = 2412 T      | TOTAL    | SQ FT MARKEY                        | TOWNSHIP ZONI        | NG & LAN            | D USE P   | ERMIT #8357 |                  |
|                            |                  | Water<br>Sewer            |                 |              |               |          | IL EROSION PER                      |                      |                     |           |             |                  |
|                            |                  | X Electri                 | .c              |              |               |          | RCRC DRIVEWAY 1 REScheck Compi      |                      |                     |           |             | EFT              |
|                            |                  | Gas                       |                 |              |               |          | r Permit 8357,                      |                      |                     |           |             |                  |
|                            |                  | Curb<br>Street            | Lights          |              |               |          |                                     |                      |                     |           |             |                  |
|                            |                  |                           | d Utilities     |              |               |          |                                     |                      |                     |           |             |                  |
|                            |                  | Undergr                   | round Utils.    |              |               |          |                                     |                      |                     |           |             |                  |
|                            |                  | Topogra<br>Site           | phy of          |              |               |          |                                     |                      |                     |           |             |                  |
|                            |                  | X Level                   |                 |              |               |          |                                     |                      |                     |           |             |                  |
|                            |                  | Rolling                   | ı               |              |               |          |                                     |                      |                     |           |             |                  |
|                            |                  | X High                    |                 |              |               |          |                                     |                      |                     |           |             |                  |
|                            |                  | Landsca                   | iped            |              |               |          |                                     |                      |                     |           |             |                  |
|                            |                  | Swamp                     |                 |              |               |          |                                     |                      |                     |           |             |                  |
|                            |                  | Wooded<br>Pond            |                 |              |               |          |                                     |                      |                     |           |             |                  |
|                            |                  | X Waterfr                 | cont            |              |               |          |                                     |                      |                     |           |             |                  |
|                            |                  | Ravine                    |                 |              |               |          |                                     |                      |                     |           |             |                  |
|                            |                  | Wetland<br>Flood E        | Year            | Lá           | and           | Building | Assessed                            | d Bo                 | oard of             | Tribunal/ | Taxable     |                  |
|                            |                  | 111000                    |                 | Val          | lue           | Value    | Value                               | e                    | Review              | Other     | Value       |                  |
|                            |                  | Who When What 2           |                 |              | Tentati       |          | Tentative                           | Tentative            | -                   |           |             | Tentative        |
| The Equalizer. Copyright   | (a) 1000 2000    | DP 07/28/1999 INSPECTED 2 |                 |              | 26,0          |          | 45,300                              | 71,30                |                     |           |             | 69,444C          |
| Licensed To: Township of M |                  |                           |                 | 2021         | 23,9          |          | 43,600                              | 67 <b>,</b> 50       |                     |           |             | 67 <b>,</b> 226C |
| Roscommon , Michigan       |                  |                           | 2020            | 23,3         | 300           | 0        | 23,30                               | 0                    |                     |           | 23,300s     |                  |