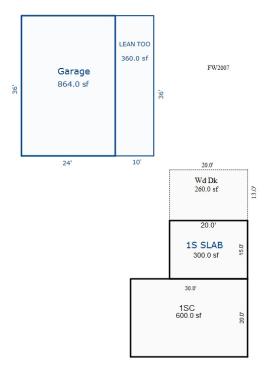

<sup>\*\*\*</sup> Information herein deemed reliable but not guaranteed\*\*\*

Sketch by Apex Sketch

\*\*\* Information herein deemed reliable but not guaranteed\*\*\*

| Grantor                                 | Grantee       |        |                     | Sale<br>Price | Sale<br>Date | Inst.<br>Type | Terms of Sale       | Liber<br>& Page    | Ver         | ified      | Prcnt.<br>Trans. |
|-----------------------------------------|---------------|--------|---------------------|---------------|--------------|---------------|---------------------|--------------------|-------------|------------|------------------|
|                                         |               |        |                     |               |              |               |                     |                    | -           |            |                  |
|                                         |               |        |                     | 52,000        | 10/01/1997   | WD            | 21-NOT USED/OTHE    | SR                 | NOT         | VERIFIED   | 0.0              |
|                                         |               |        |                     |               |              |               |                     |                    |             |            |                  |
|                                         |               |        |                     |               |              |               |                     |                    |             |            |                  |
| Property Address                        |               | Class. | DECTOR              | ITT AT _ TMD  | ROV Zoning:  | D17 D11       | <br> ding Permit(s) | Date               | Number      | Q+         | atus             |
| 1304 KINGSTON                           |               |        |                     |               | COMM SCHOOL  |               | IDENTIAL HOME       | 10/08/20           |             |            | CHECK            |
| 1304 KINGSION                           |               |        |                     | 0/02/2018     | COMM SCHOOL  | , INES.       | IDENTIAL NOME       | 10/00/20           | 0210        | IXE        | CHECK            |
| Owner's Name/Address                    |               |        |                     | MT: 1MF1      |              |               |                     |                    |             |            |                  |
| BENNETT NORMAN D & SUSAN R              |               | III OI |                     |               | Est TCV Ten  | - a t i 170   |                     |                    |             |            |                  |
| TRUST 1/22/02                           |               | X Imp  | roved               | Vacant        |              |               | ates for Land Tah   | le 12L.CANAL/RIVER | FRONT       |            |                  |
| 1304 KINGSTON<br>HOUGHTON LAKE MI 48629 |               | Pub    |                     | Vacanc        | Balla Ve     | TUC DOCING    |                     | Factors *          | (11(01)1    |            |                  |
|                                         |               |        | rovement            | cs            |              |               | ontage Depth Fro    | ont Depth Rate %   |             | n          | Value            |
| Tax Description                         |               | Dir    | t Road              |               |              |               |                     | 440 1.0079 480     |             |            | 26,264           |
| L-954 P-1122 (L-767 P-352)              | 233 1304      |        | vel Road            |               | 53 A         | ctual Fror    | nt Feet, 0.31 Tota  | al Acres Total     | Est. Land   | Value =    | 26,264           |
| KINGSTON LOT 5 CHANNEL COU              |               |        | ed Road<br>rm Sewer |               | Work De      | scription     | for Permit 8216,    | Issued 10/08/2018  | B: ADDITION | ON REAR OF | ' HOME           |
| Comments/Influences                     |               |        | ewalk               | L             |              |               |                     |                    |             |            |                  |
|                                         |               | Wat    |                     |               |              |               |                     |                    |             |            |                  |
|                                         |               | X Sew  |                     |               |              |               |                     |                    |             |            |                  |
|                                         |               | X Ele  |                     |               |              |               |                     |                    |             |            |                  |
|                                         |               | x Gas  |                     |               |              |               |                     |                    |             |            |                  |
|                                         |               |        | eet Ligh            | nts           |              |               |                     |                    |             |            |                  |
|                                         |               |        | _                   | tilities      |              |               |                     |                    |             |            |                  |
|                                         |               |        |                     | d Utils.      |              |               |                     |                    |             |            |                  |
|                                         |               | Top    | ography             | of            |              |               |                     |                    |             |            |                  |
|                                         |               | Sit    |                     | -             |              |               |                     |                    |             |            |                  |
|                                         |               | Lev    | el                  |               |              |               |                     |                    |             |            |                  |
|                                         |               | Rol    | ling                |               |              |               |                     |                    |             |            |                  |
|                                         |               | Low    |                     |               |              |               |                     |                    |             |            |                  |
|                                         |               | Hig    |                     |               |              |               |                     |                    |             |            |                  |
|                                         |               |        | dscaped             |               |              |               |                     |                    |             |            |                  |
|                                         |               | Swa    |                     |               |              |               |                     |                    |             |            |                  |
|                                         |               |        | ded                 |               |              |               |                     |                    |             |            |                  |
|                                         |               | Pon    |                     |               |              |               |                     |                    |             |            |                  |
|                                         |               |        | erfront<br>ine      |               |              |               |                     |                    |             |            |                  |
|                                         |               | -      | land                |               |              |               |                     |                    |             |            |                  |
|                                         |               |        | od Plair            | n             | Year         | Lan           | .                   | Assessed           | Board of    | ,          | Taxable          |
|                                         |               |        |                     |               |              | Valu          | e Value             | Value              | Review      | Other      | Value            |
|                                         |               | Who    | When                | What          | 2023         | Tentativ      | e Tentative         | Tentative          |             |            | Tentative        |
| The Equalizer. Copyright                | (a) 1000 2000 |        |                     |               | 2022         | 13,10         | ·                   | 37,800             |             |            | 30,6240          |
| Licensed To: Township of Ma             |               |        |                     |               | 2021         | 12,00         | 0 23,100            | 35,100             |             |            | 29,6460          |
|                                         |               |        |                     |               | 2020         | 11,80         | 0 22,400            | 34,200             |             |            | 29,2370          |