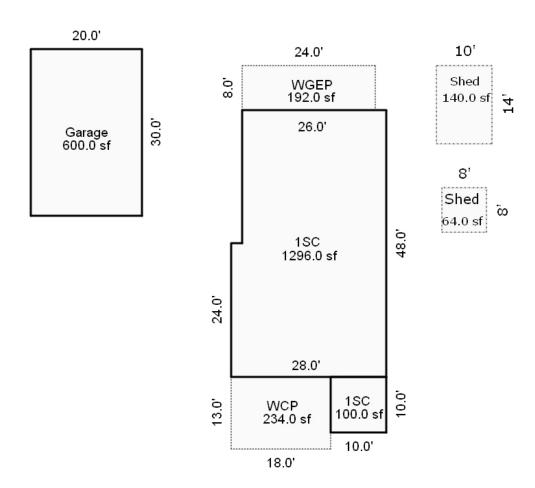

Parcel Number: 72-008-175-001-0000 Jurisdiction: MARKEY TOWNSHIP County: ROSCOMMON

04/07/2022

<sup>\*\*\*</sup> Information herein deemed reliable but not guaranteed\*\*\*

| Building Type                                                                                                                                                                                | (3) Roof (cont.)                                                                                                                                                                                                                     | (11) Heating/Cooling                                                                                                                                                       | (15) Built-ins (15) Fireplaces (16) Porches/Decks (17) Garage                                                                                                                                                                                                                                                                                                                                                                                                                                                                                                                                                                                                                                                                                                                                                                                                                                                                                                                                                                                                                                                                                                                                                                                                                                                                                                                                                                                                                                                                                                                                                                                                                                                                                                                                                                                                                                                                                                                                                                                                                                                                  |
|----------------------------------------------------------------------------------------------------------------------------------------------------------------------------------------------|--------------------------------------------------------------------------------------------------------------------------------------------------------------------------------------------------------------------------------------|----------------------------------------------------------------------------------------------------------------------------------------------------------------------------|--------------------------------------------------------------------------------------------------------------------------------------------------------------------------------------------------------------------------------------------------------------------------------------------------------------------------------------------------------------------------------------------------------------------------------------------------------------------------------------------------------------------------------------------------------------------------------------------------------------------------------------------------------------------------------------------------------------------------------------------------------------------------------------------------------------------------------------------------------------------------------------------------------------------------------------------------------------------------------------------------------------------------------------------------------------------------------------------------------------------------------------------------------------------------------------------------------------------------------------------------------------------------------------------------------------------------------------------------------------------------------------------------------------------------------------------------------------------------------------------------------------------------------------------------------------------------------------------------------------------------------------------------------------------------------------------------------------------------------------------------------------------------------------------------------------------------------------------------------------------------------------------------------------------------------------------------------------------------------------------------------------------------------------------------------------------------------------------------------------------------------|
| Single Family Mobile Home Town Home Duplex A-Frame  Wood Frame  Building Style: DOUBLE WIDE  Yr Built Remodeled 2020  Condition: Excellent  Room List  Basement 1st Floor 2nd Floor Bedrooms | Eavestrough Insulation 0 Front Overhang 0 Other Overhang (4) Interior    Drywall   Plaster   Wood T&G   Trim & Decoration   Ex   Ord   Min   Size of Closets    Lg   Ord   Small   Doors:   Solid   H.C. (5) Floors  Kitchen: Other: | Gas Wood Coal Elec. Wood Coal Steam  Forced Warm Air X Wall Furnace Warm & Cool Air Heat Pump  Central Air Wood Furnace (12) Electric 0 Amps Service No./Oual. of Fixtures | Appliance Allow. Cook Top Dishwasher Garbage Disposal Bath Heater Vent Fan Hot Tub Unvented Hood Vented Hood Intercom Jacuzzi Tub Jacuzzi Tub Jacuzzi Tub Oven Microwave Standard Range Self Clean Range Sauna Trash Compactor Central Vacuum Security System  Interior 1 Story Interior 2 Story Interi |
| (1) Exterior    Wood/Shingle   Aluminum/Vinyl   Brick     Insulation     (2) Windows     Many                                                                                                |                                                                                                                                                                                                                                      | Ex.   Ord.   Min                                                                                                                                                           | Cost Est. for Res. Bldg: 1 Mobile Home DOUBLE WIDE Cls Good (11) Heating System: Wall Furnace Ground Area = 1836 SF Floor Area = 1836 SF. Phy/Ab.Phy/Func/Econ/Comb. % Good=92/100/100/100/92 Building Areas Type Ext. Walls Roof/Fnd. Size Cost New Depr. Cos Main Home Siding Comp.Shingle 1836 Total: 114,260 105,12  Other Additions/Adjustments Water/Sewer 1000 Gal Septic 1 4,797 4,41 Water Well, 100 Feet 1 5,314 4,88  Garages Class: BC Exterior: Siding Foundation: 18 Inch (Unfinished) Base Cost 576 25,068 23,06 Common Wall: 1 Wall 1 -2,256 -2,07 Totals: 147,183 135,40  Notes:  ECF (CANAL-RIVERFRONT) 0.654 => TCV: 88,55                                                                                                                                                                                                                                                                                                                                                                                                                                                                                                                                                                                                                                                                                                                                                                                                                                                                                                                                                                                                                                                                                                                                                                                                                                                                                                                                                                                                                                                                                  |