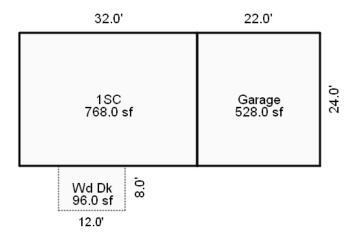

Parcel Number: 72-008-175-005-0000 Jurisdiction: MARKEY TOWNSHIP County: ROSCOMMON

Printed on

<sup>\*\*\*</sup> Information herein deemed reliable but not guaranteed\*\*\*

Printed on

<sup>\*\*\*</sup> Information herein deemed reliable but not guaranteed\*\*\*