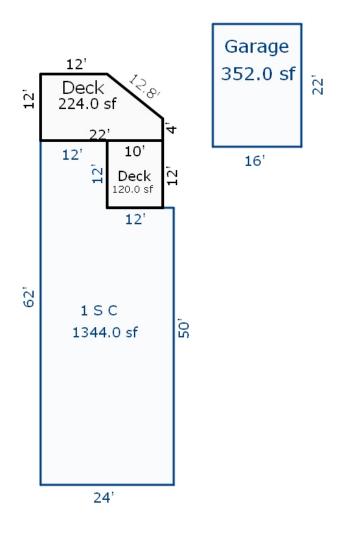

<sup>\*\*\*</sup> Information herein deemed reliable but not guaranteed\*\*\*

Sketch by Apex Sketch

\*\*\* Information herein deemed reliable but not guaranteed\*\*\*

| Grantor                                 | Grantee       |        |                     | Sale<br>Price | Sale<br>Date | Inst.<br>Type | Terms of Sale       | Liber<br>& Page    | Ver         | ified      | Prcnt.<br>Trans. |
|-----------------------------------------|---------------|--------|---------------------|---------------|--------------|---------------|---------------------|--------------------|-------------|------------|------------------|
|                                         |               |        |                     |               |              |               |                     |                    | -           |            |                  |
|                                         |               |        |                     | 52,000        | 10/01/1997   | WD            | 21-NOT USED/OTHE    | SR                 | NOT         | VERIFIED   | 0.0              |
|                                         |               |        |                     |               |              |               |                     |                    |             |            |                  |
|                                         |               |        |                     |               |              |               |                     |                    |             |            |                  |
| Property Address                        |               | Class. | DECTOR              | ITT AT _ TMD  | ROV Zoning:  | D17 D11       | <br> ding Permit(s) | Date               | Number      | Q+         | atus             |
| 1304 KINGSTON                           |               |        |                     |               | COMM SCHOOL  |               | IDENTIAL HOME       | 10/08/20           |             |            | CHECK            |
| 1304 KINGSION                           |               |        |                     | 0/02/2018     | COMM SCHOOL  | , INES.       | IDENTIAL NOME       | 10/00/20           | 0210        | IXE        | CHECK            |
| Owner's Name/Address                    |               |        |                     | MT: 1MF1      |              |               |                     |                    |             |            |                  |
| BENNETT NORMAN D & SUSAN R              |               | III OI |                     |               | Est TCV Ten  | - a t i 170   |                     |                    |             |            |                  |
| TRUST 1/22/02                           |               | X Imp  | roved               | Vacant        |              |               | ates for Land Tah   | le 12L.CANAL/RIVER | FRONT       |            |                  |
| 1304 KINGSTON<br>HOUGHTON LAKE MI 48629 |               | Pub    |                     | Vacanc        | Balla Ve     | TUC DOCING    |                     | Factors *          | (11(01)1    |            |                  |
|                                         |               |        | rovement            | cs            |              |               | ontage Depth Fro    | ont Depth Rate %   |             | n          | Value            |
| Tax Description                         |               | Dir    | t Road              |               |              |               |                     | 440 1.0079 480     |             |            | 26,264           |
| L-954 P-1122 (L-767 P-352)              | 233 1304      |        | vel Road            |               | 53 A         | ctual Fror    | nt Feet, 0.31 Tota  | al Acres Total     | Est. Land   | Value =    | 26,264           |
| KINGSTON LOT 5 CHANNEL COU              |               |        | ed Road<br>rm Sewer |               | Work De      | scription     | for Permit 8216,    | Issued 10/08/2018  | B: ADDITION | ON REAR OF | ' HOME           |
| Comments/Influences                     |               |        | ewalk               | L             |              |               |                     |                    |             |            |                  |
|                                         |               | Wat    |                     |               |              |               |                     |                    |             |            |                  |
|                                         |               | X Sew  |                     |               |              |               |                     |                    |             |            |                  |
|                                         |               | X Ele  |                     |               |              |               |                     |                    |             |            |                  |
|                                         |               | x Gas  |                     |               |              |               |                     |                    |             |            |                  |
|                                         |               |        | eet Ligh            | nts           |              |               |                     |                    |             |            |                  |
|                                         |               |        | _                   | tilities      |              |               |                     |                    |             |            |                  |
|                                         |               |        |                     | d Utils.      |              |               |                     |                    |             |            |                  |
|                                         |               | Top    | ography             | of            |              |               |                     |                    |             |            |                  |
|                                         |               | Sit    |                     | -             |              |               |                     |                    |             |            |                  |
|                                         |               | Lev    | el                  |               |              |               |                     |                    |             |            |                  |
|                                         |               | Rol    | ling                |               |              |               |                     |                    |             |            |                  |
|                                         |               | Low    |                     |               |              |               |                     |                    |             |            |                  |
|                                         |               | Hig    |                     |               |              |               |                     |                    |             |            |                  |
|                                         |               |        | dscaped             |               |              |               |                     |                    |             |            |                  |
|                                         |               | Swa    |                     |               |              |               |                     |                    |             |            |                  |
|                                         |               |        | ded                 |               |              |               |                     |                    |             |            |                  |
|                                         |               | Pon    |                     |               |              |               |                     |                    |             |            |                  |
|                                         |               |        | erfront<br>ine      |               |              |               |                     |                    |             |            |                  |
|                                         |               | -      | land                |               |              |               |                     |                    |             |            |                  |
|                                         |               |        | od Plair            | n             | Year         | Lan           | .                   | Assessed           | Board of    | ,          | Taxable          |
|                                         |               |        |                     |               |              | Valu          | e Value             | Value              | Review      | Other      | Value            |
|                                         |               | Who    | When                | What          | 2023         | Tentativ      | e Tentative         | Tentative          |             |            | Tentative        |
| The Equalizer. Copyright                | (a) 1000 2000 |        |                     |               | 2022         | 13,10         | ·                   | 37,800             |             |            | 30,6240          |
| Licensed To: Township of Ma             |               |        |                     |               | 2021         | 12,00         | 0 23,100            | 35,100             |             |            | 29,6460          |
|                                         |               |        |                     |               | 2020         | 11,80         | 0 22,400            | 34,200             |             |            | 29,2370          |