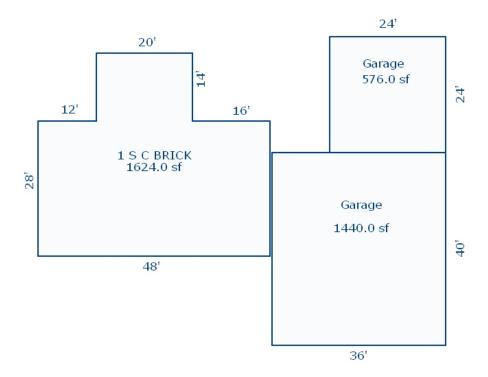

Printed on 04/07/2022

<sup>\*\*\*</sup> Information herein deemed reliable but not guaranteed\*\*\*

| Grantor                                           | Grantee |       |                      | Sale<br>Price | Sale<br>Date | Inst.<br>Type | Terms of Sal                   | Le            | Liber<br>& Page | Ver       | rified   | Prcnt.<br>Trans. |
|---------------------------------------------------|---------|-------|----------------------|---------------|--------------|---------------|--------------------------------|---------------|-----------------|-----------|----------|------------------|
| BROWN JOHN E & PATSY D                            |         |       |                      | 0             | 01/01/200    |               | 21-NOT USED/                   | OTHER         |                 |           | VERIFIED | 0.0              |
|                                                   |         |       |                      |               |              |               |                                |               |                 |           |          |                  |
|                                                   |         |       |                      |               |              |               |                                |               |                 |           |          |                  |
|                                                   |         |       |                      |               |              |               |                                |               |                 |           |          |                  |
| Property Address                                  |         | Class | : RESIDE             | NTIAL-IMPI    | ROV Zoning:  | R1A Bu        | <br>ilding Permit(             | s)            | Date            | Number    | S        | tatus            |
| 1324 KINGSTON                                     |         | Schoo | l: HOUGH             | TON LAKE (    | COMM SCHOOL  | S             |                                |               |                 |           |          |                  |
|                                                   |         | P.R.E | . 0%                 |               |              |               |                                |               |                 |           |          |                  |
| Owner's Name/Address                              |         | MILFO | IL SP AS             | MT: 1MF1      |              |               |                                |               |                 |           |          |                  |
| BROWN JOHN E & PATSY D                            |         |       |                      | 2023          | Est TCV Ten  | tative        |                                |               |                 |           |          |                  |
| 217 CRANBROOK<br>MONROE MI 48162                  |         | X Im  | proved               | Vacant        | Land V       | alue Estir    | nates for Land                 | Table 12L.CAN | IAL/RIVER       | RFRONT    |          |                  |
| 10102                                             |         | Pu    | olic                 |               |              |               |                                | * Factors *   |                 |           |          |                  |
|                                                   |         |       | provemen             | ts            |              |               | contage Depth                  |               |                 |           | on       | Value            |
| Taxpayer's Name/Address                           |         |       | rt Road              | a             |              |               | 52.00 209.00<br>ont Feet, 0.25 |               |                 | Est. Land | Value =  | 25,142<br>25,142 |
| BROWN JOHN E & PATSY D                            |         |       | avel Roa<br>ved Road |               |              |               |                                |               |                 |           |          |                  |
| 217 CRANBROOK<br>MONROE MI 48162                  |         | St    | orm Sewe             |               |              |               |                                |               |                 |           |          |                  |
| TOTAL                                             |         | ~-    | dewalk               |               |              |               |                                |               |                 |           |          |                  |
|                                                   |         | X Se  | ter<br>wer           |               |              |               |                                |               |                 |           |          |                  |
| Tax Description                                   |         | X El  | ectric               |               |              |               |                                |               |                 |           |          |                  |
| L-1055 P-1063 (L-458P-18                          |         | X Ga  |                      |               |              |               |                                |               |                 |           |          |                  |
| KINGSTON LOT 3 CHANNEL ( Comments/Influences      | COURT.  | 1 1   | rb<br>reet Liq       | hts           |              |               |                                |               |                 |           |          |                  |
| Comments/influences                               |         |       | _                    | tilities      |              |               |                                |               |                 |           |          |                  |
|                                                   |         | Un    | dergroun             | d Utils.      |              |               |                                |               |                 |           |          |                  |
|                                                   |         |       | pography             | of            |              |               |                                |               |                 |           |          |                  |
|                                                   |         | Si    |                      |               |              |               |                                |               |                 |           |          |                  |
|                                                   |         |       | vel                  |               |              |               |                                |               |                 |           |          |                  |
|                                                   |         | Ro    | lling<br>w           |               |              |               |                                |               |                 |           |          |                  |
|                                                   |         | Hi    |                      |               |              |               |                                |               |                 |           |          |                  |
|                                                   |         |       | ndscaped             |               |              |               |                                |               |                 |           |          |                  |
|                                                   |         |       | amp<br>oded          |               |              |               |                                |               |                 |           |          |                  |
|                                                   |         | 1.1.0 | oded<br>nd           |               |              |               |                                |               |                 |           |          |                  |
|                                                   |         |       | terfront             |               |              |               |                                |               |                 |           |          |                  |
|                                                   |         |       | vine                 |               |              |               |                                |               |                 |           |          |                  |
|                                                   |         |       | tland<br>ood Plai    | n             | Year         | La            | nd Build                       | ding Asse     | ssed            | Board of  | Tribunal | / Taxable        |
|                                                   |         |       |                      |               |              | Val           | ue Va                          | alue \        | alue            | Review    | Other    | Value            |
|                                                   |         | Who   | When                 | What          | 2023         | Tentati       | ve Tentat                      | tive Tenta    | tive            |           |          | Tentative        |
|                                                   |         |       |                      |               | 2022         | 12,6          | 00 24,                         | ,300 36       | ,900            |           |          | 29,273C          |
| The Equalizer. Copyright Licensed To: Township of |         |       |                      |               | 2021         | 11,5          | 00 22,                         | ,800 34       | ,300            |           |          | 28,338C          |
| Roscommon , Michigan                              |         |       |                      |               | 2020         | 11,3          | 00 22,                         | ,100 33       | ,400            |           |          | 27,947C          |