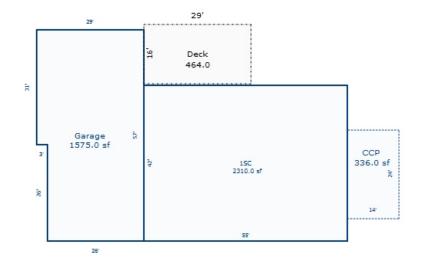

Parcel Number: 72-008-175-006-0000 Jurisdiction: MARKEY TOWNSHIP County: ROSCOMMON

Printed on

<sup>\*\*\*</sup> Information herein deemed reliable but not guaranteed\*\*\*

<sup>\*\*\*</sup> Information herein deemed reliable but not guaranteed\*\*\*