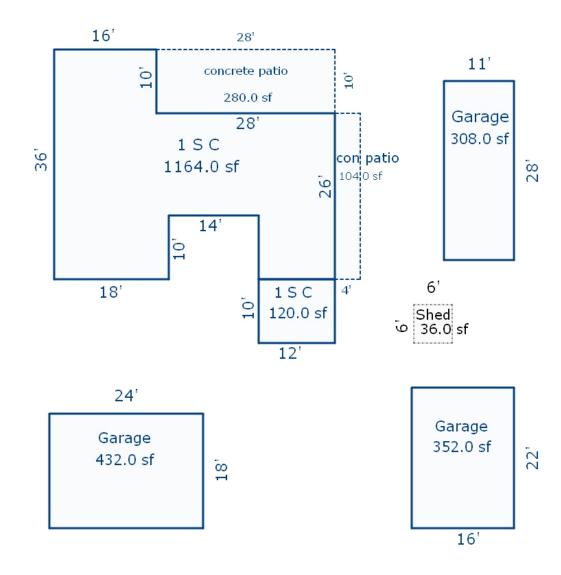

<sup>\*\*\*</sup> Information herein deemed reliable but not guaranteed\*\*\*

Sketch by Apex Sketch

\*\*\* Information herein deemed reliable but not guaranteed\*\*\*

| Grantor                                 | Grantee       |        |                     | Sale<br>Price | Sale<br>Date | Inst.<br>Type | Terms of Sale       | Liber<br>& Page    | Ver         | ified      | Prcnt.<br>Trans. |
|-----------------------------------------|---------------|--------|---------------------|---------------|--------------|---------------|---------------------|--------------------|-------------|------------|------------------|
|                                         |               |        |                     |               |              |               |                     |                    | -           |            |                  |
|                                         |               |        |                     | 52,000        | 10/01/1997   | WD            | 21-NOT USED/OTHE    | SR                 | NOT         | VERIFIED   | 0.0              |
|                                         |               |        |                     |               |              |               |                     |                    |             |            |                  |
|                                         |               |        |                     |               |              |               |                     |                    |             |            |                  |
| Property Address                        |               | Class. | DECTOR              | ITT AT _ TMD  | ROV Zoning:  | D17 D11       | <br> ding Permit(s) | Date               | Number      | Q+         | atus             |
| 1304 KINGSTON                           |               |        |                     |               | COMM SCHOOL  |               | IDENTIAL HOME       | 10/08/20           |             |            | CHECK            |
| 1304 KINGSION                           |               |        |                     | 0/02/2018     | COMM SCHOOL  | , INES.       | IDENTIAL NOME       | 10/00/20           | 0210        | IXE        | CHECK            |
| Owner's Name/Address                    |               |        |                     | MT: 1MF1      |              |               |                     |                    |             |            |                  |
| BENNETT NORMAN D & SUSAN R              |               | III OI |                     |               | Est TCV Ten  | - a t i 170   |                     |                    |             |            |                  |
| TRUST 1/22/02                           |               | X Imp  | roved               | Vacant        |              |               | ates for Land Tah   | le 12L.CANAL/RIVER | FRONT       |            |                  |
| 1304 KINGSTON<br>HOUGHTON LAKE MI 48629 |               | Pub    |                     | Vacanc        | Balla Ve     | TUC DOCING    |                     | Factors *          | (11(01)1    |            |                  |
|                                         |               |        | rovement            | cs            |              |               | ontage Depth Fro    | ont Depth Rate %   |             | n          | Value            |
| Tax Description                         |               | Dir    | t Road              |               |              |               |                     | 440 1.0079 480     |             |            | 26,264           |
| L-954 P-1122 (L-767 P-352)              | 233 1304      |        | vel Road            |               | 53 A         | ctual Fror    | nt Feet, 0.31 Tota  | al Acres Total     | Est. Land   | Value =    | 26,264           |
| KINGSTON LOT 5 CHANNEL COU              |               |        | ed Road<br>rm Sewer |               | Work De      | scription     | for Permit 8216,    | Issued 10/08/2018  | B: ADDITION | ON REAR OF | ' HOME           |
| Comments/Influences                     |               |        | ewalk               | L             |              |               |                     |                    |             |            |                  |
|                                         |               | Wat    |                     |               |              |               |                     |                    |             |            |                  |
|                                         |               | X Sew  |                     |               |              |               |                     |                    |             |            |                  |
|                                         |               | X Ele  |                     |               |              |               |                     |                    |             |            |                  |
|                                         |               | x Gas  |                     |               |              |               |                     |                    |             |            |                  |
|                                         |               |        | eet Ligh            | nts           |              |               |                     |                    |             |            |                  |
|                                         |               |        | _                   | tilities      |              |               |                     |                    |             |            |                  |
|                                         |               |        |                     | d Utils.      |              |               |                     |                    |             |            |                  |
|                                         |               | Top    | ography             | of            |              |               |                     |                    |             |            |                  |
|                                         |               | Sit    |                     | -             |              |               |                     |                    |             |            |                  |
|                                         |               | Lev    | el                  |               |              |               |                     |                    |             |            |                  |
|                                         |               | Rol    | ling                |               |              |               |                     |                    |             |            |                  |
|                                         |               | Low    |                     |               |              |               |                     |                    |             |            |                  |
|                                         |               | Hig    |                     |               |              |               |                     |                    |             |            |                  |
|                                         |               |        | dscaped             |               |              |               |                     |                    |             |            |                  |
|                                         |               | Swa    |                     |               |              |               |                     |                    |             |            |                  |
|                                         |               |        | ded                 |               |              |               |                     |                    |             |            |                  |
|                                         |               | Pon    |                     |               |              |               |                     |                    |             |            |                  |
|                                         |               |        | erfront<br>ine      |               |              |               |                     |                    |             |            |                  |
|                                         |               | -      | land                |               |              |               |                     |                    |             |            |                  |
|                                         |               |        | od Plair            | n             | Year         | Lan           | .                   | Assessed           | Board of    | ,          | Taxable          |
|                                         |               |        |                     |               |              | Valu          | e Value             | Value              | Review      | Other      | Value            |
|                                         |               | Who    | When                | What          | 2023         | Tentativ      | e Tentative         | Tentative          |             |            | Tentative        |
| The Equalizer. Copyright                | (a) 1000 2000 |        |                     |               | 2022         | 13,10         | ·                   | 37,800             |             |            | 30,6240          |
| Licensed To: Township of Ma             |               |        |                     |               | 2021         | 12,00         | 0 23,100            | 35,100             |             |            | 29,6460          |
|                                         |               |        |                     |               | 2020         | 11,80         | 0 22,400            | 34,200             |             |            | 29,2370          |