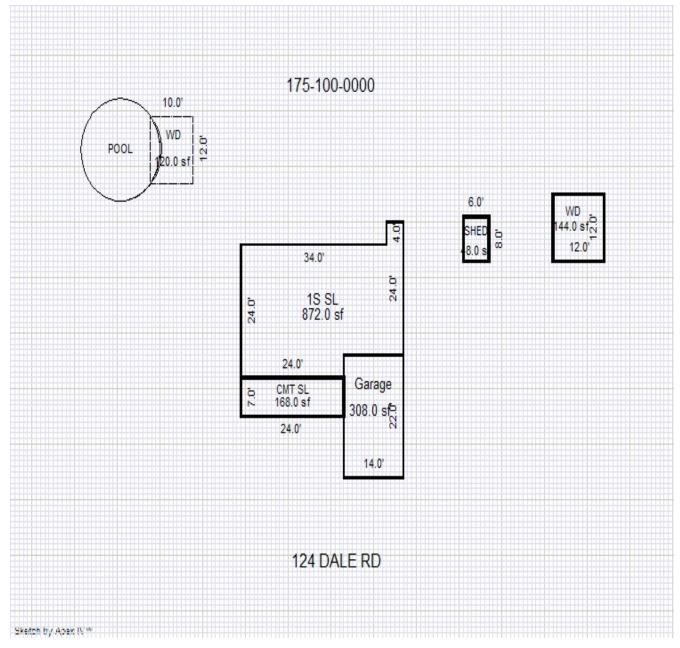

| raicei Number: /2-006-1/3  | -001-0000        | ourisaicti                | JII: MARKEI IO  | MNSUIL       |               | cou      | iity: Roscommon                     |                      |                     |           |             |                  |
|----------------------------|------------------|---------------------------|-----------------|--------------|---------------|----------|-------------------------------------|----------------------|---------------------|-----------|-------------|------------------|
| Grantor                    | Grantee          |                           | Sale<br>Price   | Sale<br>Date | Inst.<br>Type | T€       | erms of Sale                        | Lib<br>& P           |                     | Ver<br>By | ified       | Prcnt.<br>Trans. |
| PETRONELLI PAUL J & KATHY  | SMISEK PETER S & | SARAH R                   | 65,000          | 09/07/201    | 9 WD          | 03       | B-ARM'S LENGTH                      | 117                  | 0-1245              | PRO       | PERTY TRANS | FER 100.0        |
| LAPHAM LIVING TRUST        | PETRONELLI PAUL  | J & KATHY                 | 65,000          | 11/16/201    | 6 WD          | 03       | B-ARM'S LENGTH                      | 116                  | 0-2126              | PRO       | PERTY TRANS | FER 100.0        |
| LAPHAM THOMAS J OR JANICE  | LAPHAM LIVING TR | RUST                      | 0               | 07/29/201    | 4 QC          | 21       | l-NOT USED/OTHE                     | IR 114               | 2-420               | NOT       | VERIFIED    | 0.0              |
| Duran auton Balduna a      |                  | 01 DE                     | TDENETAL TARRE  | 2777         | D13 D         |          |                                     |                      | Date                | Number    | 0+          |                  |
| Property Address           |                  |                           | SIDENTIAL-IMPRO |              |               |          | ng Permit(s)                        |                      |                     |           |             | atus             |
| 1334 KINGSTON RD           |                  |                           | OUGHTON LAKE CO | JMM SCHOOL   |               |          | Modular Home                        |                      |                     | PB20-00   |             |                  |
| Owner's Name/Address       |                  |                           | P ASMT: 1MF1    |              | RE            | ESIDE    | NTIAL HOME                          | 03/1                 | 10/2020             | 8357      | NE          | N                |
| SMISEK PETER S & SARAH R   |                  | 11121012                  |                 | st TCV Ter   | ntative       |          |                                     |                      |                     |           |             |                  |
| 33615 HILLCREST DR         |                  | X Improve                 |                 |              |               | mate     | s for Land Tab                      | <br>le 12T. CANAT./1 | RIVERFRO            | NT        |             |                  |
| FARMINGTON HILLS MI 48335  |                  | Public                    | vacanc          | Edild V      | arac Boci     | LING CC  |                                     | Factors *            |                     |           |             |                  |
|                            |                  | Improve                   | ments           | Descri       | ption F       | ront     | age Depth Fro                       |                      | ate %Adj            | . Reaso   | n           | Value            |
| Tax Description            |                  | Dirt Ro                   |                 |              |               |          | .00 172.00 0.99<br>Feet, 0.48 Total |                      | 480 100<br>otal Est |           | Value =     | 52,094<br>52,094 |
| L-784 P-310 233 157 MARINA | ST LOTS 1 & 2    | Gravel X Paved F          |                 |              |               |          | ·                                   |                      |                     |           |             | ·                |
| CHANNEL COURT.             |                  | Storm S                   |                 |              |               |          | r Permit PB20-0<br>NUFACTURED HOM   |                      |                     |           |             |                  |
| Comments/Influences        |                  | Sidewal                   | .k              | GARAGE       | = 2412 T      | TOTAL    | SQ FT MARKEY                        | TOWNSHIP ZONI        | NG & LAN            | D USE P   | ERMIT #8357 |                  |
|                            |                  | Water<br>Sewer            |                 |              |               |          | IL EROSION PER                      |                      |                     |           |             |                  |
|                            |                  | X Electri                 | .c              |              |               |          | RCRC DRIVEWAY 1 REScheck Compi      |                      |                     |           |             | EFT              |
|                            |                  | Gas                       |                 |              |               |          | r Permit 8357,                      |                      |                     |           |             |                  |
|                            |                  | Curb<br>Street            | Lights          |              |               |          |                                     |                      |                     |           |             |                  |
|                            |                  |                           | d Utilities     |              |               |          |                                     |                      |                     |           |             |                  |
|                            |                  | Undergr                   | round Utils.    |              |               |          |                                     |                      |                     |           |             |                  |
|                            |                  | Topogra<br>Site           | phy of          |              |               |          |                                     |                      |                     |           |             |                  |
|                            |                  | X Level                   |                 |              |               |          |                                     |                      |                     |           |             |                  |
|                            |                  | Rolling                   | ı               |              |               |          |                                     |                      |                     |           |             |                  |
|                            |                  | X High                    |                 |              |               |          |                                     |                      |                     |           |             |                  |
|                            |                  | Landsca                   | iped            |              |               |          |                                     |                      |                     |           |             |                  |
|                            |                  | Swamp                     |                 |              |               |          |                                     |                      |                     |           |             |                  |
|                            |                  | Wooded<br>Pond            |                 |              |               |          |                                     |                      |                     |           |             |                  |
|                            |                  | X Waterfr                 | cont            |              |               |          |                                     |                      |                     |           |             |                  |
|                            |                  | Ravine                    |                 |              |               |          |                                     |                      |                     |           |             |                  |
|                            |                  | Wetland<br>Flood E        | Year            | Lá           | and           | Building | Assessed                            | d Bo                 | oard of             | Tribunal/ | Taxable     |                  |
|                            |                  | 111000                    |                 | Val          | lue           | Value    | Value                               | e                    | Review              | Other     | Value       |                  |
|                            |                  | Who When What 2           |                 |              | Tentati       |          | Tentative                           | Tentative            | -                   |           |             | Tentative        |
| The Equalizer. Copyright   | (a) 1000 2000    | DP 07/28/1999 INSPECTED 2 |                 |              | 26,0          |          | 45,300                              | 71,30                |                     |           |             | 69,444C          |
| Licensed To: Township of M |                  |                           |                 | 2021         | 23,9          |          | 43,600                              | 67 <b>,</b> 50       |                     |           |             | 67 <b>,</b> 226C |
| Roscommon , Michigan       |                  |                           | 2020            | 23,3         | 300           | 0        | 23,30                               | 0                    |                     |           | 23,300s     |                  |

Parcel Number: 72-008-175-001-0000 Jurisdiction: MARKEY TOWNSHIP County: ROSCOMMON

04/07/2022

<sup>\*\*\*</sup> Information herein deemed reliable but not guaranteed\*\*\*

| Building Type                                                                                                                                                                                | (3) Roof (cont.)                                                                                                                                                                                                                     | (11) Heating/Cooling                                                                                                                                                       | (15) Built-ins (15) Fireplaces (16) Porches/Decks (17) Garage                                                                                                                                                                                                                                                                                                                                                                                                                                                                                                                                                                                                                                                                                                                                                                                                                                                                                                                                                                                                                                                                                                                                                                                                                                                                                                                                                                                                                                                                                                                                                                                                                                                                                                                                                                                                                                                                                                                                                                                                                                                                  |
|----------------------------------------------------------------------------------------------------------------------------------------------------------------------------------------------|--------------------------------------------------------------------------------------------------------------------------------------------------------------------------------------------------------------------------------------|----------------------------------------------------------------------------------------------------------------------------------------------------------------------------|--------------------------------------------------------------------------------------------------------------------------------------------------------------------------------------------------------------------------------------------------------------------------------------------------------------------------------------------------------------------------------------------------------------------------------------------------------------------------------------------------------------------------------------------------------------------------------------------------------------------------------------------------------------------------------------------------------------------------------------------------------------------------------------------------------------------------------------------------------------------------------------------------------------------------------------------------------------------------------------------------------------------------------------------------------------------------------------------------------------------------------------------------------------------------------------------------------------------------------------------------------------------------------------------------------------------------------------------------------------------------------------------------------------------------------------------------------------------------------------------------------------------------------------------------------------------------------------------------------------------------------------------------------------------------------------------------------------------------------------------------------------------------------------------------------------------------------------------------------------------------------------------------------------------------------------------------------------------------------------------------------------------------------------------------------------------------------------------------------------------------------|
| Single Family Mobile Home Town Home Duplex A-Frame  Wood Frame  Building Style: DOUBLE WIDE  Yr Built Remodeled 2020  Condition: Excellent  Room List  Basement 1st Floor 2nd Floor Bedrooms | Eavestrough Insulation 0 Front Overhang 0 Other Overhang (4) Interior    Drywall   Plaster   Wood T&G   Trim & Decoration   Ex   Ord   Min   Size of Closets    Lg   Ord   Small   Doors:   Solid   H.C. (5) Floors  Kitchen: Other: | Gas Wood Coal Elec. Wood Coal Steam  Forced Warm Air X Wall Furnace Warm & Cool Air Heat Pump  Central Air Wood Furnace (12) Electric 0 Amps Service No./Oual. of Fixtures | Appliance Allow. Cook Top Dishwasher Garbage Disposal Bath Heater Vent Fan Hot Tub Unvented Hood Vented Hood Intercom Jacuzzi Tub Jacuzzi Tub Jacuzzi Tub Oven Microwave Standard Range Self Clean Range Sauna Trash Compactor Central Vacuum Security System  Interior 1 Story Interior 2 Story Interi |
| (1) Exterior    Wood/Shingle   Aluminum/Vinyl   Brick     Insulation     (2) Windows     Many                                                                                                |                                                                                                                                                                                                                                      | Ex.   Ord.   Min                                                                                                                                                           | Cost Est. for Res. Bldg: 1 Mobile Home DOUBLE WIDE Cls Good (11) Heating System: Wall Furnace Ground Area = 1836 SF Floor Area = 1836 SF. Phy/Ab.Phy/Func/Econ/Comb. % Good=92/100/100/100/92 Building Areas Type Ext. Walls Roof/Fnd. Size Cost New Depr. Cos Main Home Siding Comp.Shingle 1836 Total: 114,260 105,12  Other Additions/Adjustments Water/Sewer 1000 Gal Septic 1 4,797 4,41 Water Well, 100 Feet 1 5,314 4,88  Garages Class: BC Exterior: Siding Foundation: 18 Inch (Unfinished) Base Cost 576 25,068 23,06 Common Wall: 1 Wall 1 -2,256 -2,07 Totals: 147,183 135,40  Notes:  ECF (CANAL-RIVERFRONT) 0.654 => TCV: 88,55                                                                                                                                                                                                                                                                                                                                                                                                                                                                                                                                                                                                                                                                                                                                                                                                                                                                                                                                                                                                                                                                                                                                                                                                                                                                                                                                                                                                                                                                                  |