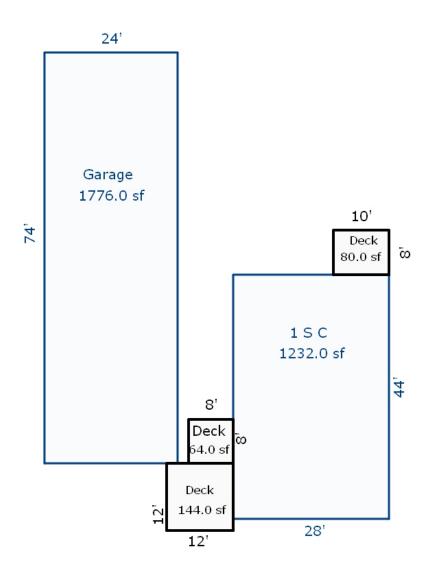

Parcel Number: 72-008-175-006-0000 Jurisdiction: MARKEY TOWNSHIP County: ROSCOMMON

Printed on

<sup>\*\*\*</sup> Information herein deemed reliable but not guaranteed\*\*\*

<sup>\*\*\*</sup> Information herein deemed reliable but not guaranteed\*\*\*