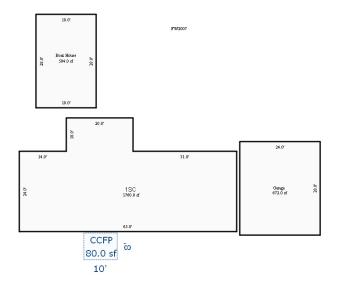

<sup>\*\*\*</sup> Information herein deemed reliable but not guaranteed\*\*\*

| Grantor                                                 | rantee          |                   | Sale<br>Price          |              | Inst.<br>Type | Terms of Sale       | Libe<br>& Pa   | -             | rified         | Prcnt.<br>Trans. |
|---------------------------------------------------------|-----------------|-------------------|------------------------|--------------|---------------|---------------------|----------------|---------------|----------------|------------------|
| WISEMAN DONALD A W                                      | ISEMAN DANIEL G | & JANET N         | C                      | 05/31/2018   | QC            | 09-FAMILY           | 1166           | -0202 AGI     | ENT            | 0.0              |
| WISEMAN DONALD A TRUST 4/1W                             | ISEMAN DONALD A | 1                 | C                      | 05/29/2018   | QC            | 21-NOT USED/OTHE    | ER 1166        | -0082 PRO     | OPERTY TRANSFE | R 0.0            |
| WISEMAN CONSTANCE C ET AL W                             | ISEMAN DONALD A | LIVING TE         | C                      | 06/07/2007   | ОТН           | 21-NOT USED/OTHE    | ER             | NO.           | r verified     | 0.0              |
| Property Address                                        |                 | Class RE          | SIDENTIAL-IMP          | ROW Zoning:  | R1A Bui       | <br> ding Permit(s) |                | ate Number    | Stat           | 118              |
| 1314 KINGSTON                                           |                 |                   | OUGHTON LAKE           |              |               | Taing remite (5)    |                | ree wanteer   | . Deac         |                  |
| 1314 KINGSTON                                           |                 |                   | 0%                     | COMM Belloom | ,             |                     |                |               |                |                  |
| Owner's Name/Address                                    |                 |                   | P ASMT: 1MF1           |              |               |                     |                |               |                |                  |
| WISEMAN DANIEL G & JANET M                              |                 |                   |                        | Est TCV Ten  | ative         |                     |                |               |                |                  |
| 7222 RATTLE RUN ROAD                                    |                 | X Improv          |                        |              |               | ates for Land Tab   | le 12L.CANAL/R | TVERFRONT     |                |                  |
| SAINT CLAIR MI 48079                                    |                 | Public            |                        |              |               |                     | Factors *      |               |                |                  |
|                                                         |                 | Improve           |                        | Descrip      | tion Fro      | ntage Depth Fr      | ont Depth Ra   | te %Adj. Reas | on             | Value            |
| Tax Description                                         |                 | Dirt R            |                        |              |               | 50.67 238.00 1.0    |                |               | 77-7           | 25,207           |
| L-319 P-436 233 1314 KINGSTO                            | ON LOT 4        | Gravel<br>X Paved |                        | 51 A         | ctual From    | nt Feet, 0.28 Tot   | al Acres To    | tal Est. Land | value =        | 25 <b>,</b> 207  |
| CHANNEL COURT.                                          |                 | Storm             |                        |              |               |                     |                |               |                |                  |
| Comments/Influences                                     |                 | Sidewa            |                        |              |               |                     |                |               |                |                  |
|                                                         |                 | Water<br>X Sewer  |                        |              |               |                     |                |               |                |                  |
|                                                         |                 | X Sewer           | ic                     |              |               |                     |                |               |                |                  |
|                                                         |                 | X Gas             |                        |              |               |                     |                |               |                |                  |
|                                                         |                 | Curb              |                        |              |               |                     |                |               |                |                  |
|                                                         |                 |                   | Lights<br>rd Utilities |              |               |                     |                |               |                |                  |
|                                                         |                 |                   | round Utils.           |              |               |                     |                |               |                |                  |
|                                                         |                 | Topogra           | aphy of                |              |               |                     |                |               |                |                  |
|                                                         |                 | Site              | 1 1                    |              |               |                     |                |               |                |                  |
|                                                         |                 | Level             |                        |              |               |                     |                |               |                |                  |
|                                                         |                 | Rollin            | g                      |              |               |                     |                |               |                |                  |
|                                                         |                 | Low<br>High       |                        |              |               |                     |                |               |                |                  |
|                                                         |                 | Landsc            | aped                   |              |               |                     |                |               |                |                  |
|                                                         |                 | Swamp             |                        |              |               |                     |                |               |                |                  |
|                                                         |                 | Wooded<br>Pond    |                        |              |               |                     |                |               |                |                  |
|                                                         |                 | X Waterf          | ront.                  |              |               |                     |                |               |                |                  |
|                                                         |                 | Ravine            |                        |              |               |                     |                |               |                |                  |
|                                                         |                 | Wetlan            |                        | Year         | Lan           | d Building          | Assessed       | Board of      | Tribunal/      | Taxable          |
|                                                         |                 | Flood             | rıaın                  | 1001         | Valu          |                     | Value          | Review        |                | Value            |
|                                                         |                 | Who W             | hen Wha                | t 2023       | Tentativ      | e Tentative         | Tentative      |               |                | Tentative        |
|                                                         | 1000            |                   |                        | 2022         | 12,60         | 25,500              | 38,100         |               |                | 29,948C          |
| The Equalizer. Copyright (clicensed To: Township of Man |                 |                   |                        | 2021         | 11,60         | 23,800              | 35,400         |               |                | 28,992C          |
|                                                         | o o unity of    | 1                 |                        | 2020         | 11,30         | 0 23,100            | 34,400         |               |                | 28,592C          |