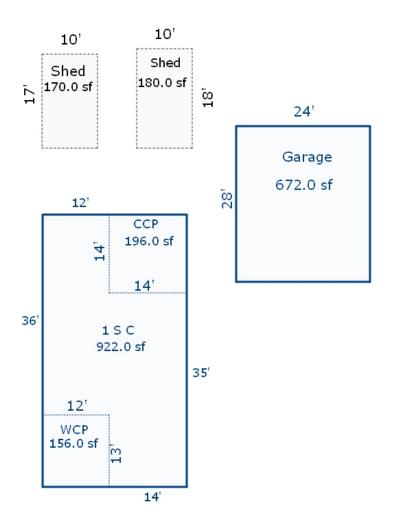

Parcel Number: 72-008-175-001-0000 Jurisdiction: MARKEY TOWNSHIP County: ROSCOMMON

04/07/2022

<sup>\*\*\*</sup> Information herein deemed reliable but not guaranteed\*\*\*

| Building Type                                                                                                                                                                                | (3) Roof (cont.)                                                                                                                                                                                                                     | (11) Heating/Cooling                                                                                                                                                       | (15) Built-ins (15) Fireplaces (16) Porches/Decks (17) Garage                                                                                                                                                                                                                                                                                                                                                                                                                                                                                                                                                                                                                                                                                                                                                                                                                                                                                                                                                                                                                                                                                                                                                                                                                                                                                                                                                                                                                                                                                                                                                                                                                                                                                                                                                                                                                                                                                                                                                                                                                                                                  |
|----------------------------------------------------------------------------------------------------------------------------------------------------------------------------------------------|--------------------------------------------------------------------------------------------------------------------------------------------------------------------------------------------------------------------------------------|----------------------------------------------------------------------------------------------------------------------------------------------------------------------------|--------------------------------------------------------------------------------------------------------------------------------------------------------------------------------------------------------------------------------------------------------------------------------------------------------------------------------------------------------------------------------------------------------------------------------------------------------------------------------------------------------------------------------------------------------------------------------------------------------------------------------------------------------------------------------------------------------------------------------------------------------------------------------------------------------------------------------------------------------------------------------------------------------------------------------------------------------------------------------------------------------------------------------------------------------------------------------------------------------------------------------------------------------------------------------------------------------------------------------------------------------------------------------------------------------------------------------------------------------------------------------------------------------------------------------------------------------------------------------------------------------------------------------------------------------------------------------------------------------------------------------------------------------------------------------------------------------------------------------------------------------------------------------------------------------------------------------------------------------------------------------------------------------------------------------------------------------------------------------------------------------------------------------------------------------------------------------------------------------------------------------|
| Single Family Mobile Home Town Home Duplex A-Frame  Wood Frame  Building Style: DOUBLE WIDE  Yr Built Remodeled 2020  Condition: Excellent  Room List  Basement 1st Floor 2nd Floor Bedrooms | Eavestrough Insulation 0 Front Overhang 0 Other Overhang (4) Interior    Drywall   Plaster   Wood T&G   Trim & Decoration   Ex   Ord   Min   Size of Closets    Lg   Ord   Small   Doors:   Solid   H.C. (5) Floors  Kitchen: Other: | Gas Wood Coal Elec. Wood Coal Steam  Forced Warm Air X Wall Furnace Warm & Cool Air Heat Pump  Central Air Wood Furnace (12) Electric 0 Amps Service No./Oual. of Fixtures | Appliance Allow. Cook Top Dishwasher Garbage Disposal Bath Heater Vent Fan Hot Tub Unvented Hood Vented Hood Intercom Jacuzzi Tub Jacuzzi Tub Jacuzzi Tub Oven Microwave Standard Range Self Clean Range Sauna Trash Compactor Central Vacuum Security System  Interior 1 Story Interior 2 Story Interi |
| (1) Exterior    Wood/Shingle   Aluminum/Vinyl   Brick     Insulation     (2) Windows     Many                                                                                                |                                                                                                                                                                                                                                      | Ex.   Ord.   Min                                                                                                                                                           | Cost Est. for Res. Bldg: 1 Mobile Home DOUBLE WIDE Cls Good (11) Heating System: Wall Furnace Ground Area = 1836 SF Floor Area = 1836 SF. Phy/Ab.Phy/Func/Econ/Comb. % Good=92/100/100/100/92 Building Areas Type Ext. Walls Roof/Fnd. Size Cost New Depr. Cos Main Home Siding Comp.Shingle 1836 Total: 114,260 105,12  Other Additions/Adjustments Water/Sewer 1000 Gal Septic 1 4,797 4,41 Water Well, 100 Feet 1 5,314 4,88  Garages Class: BC Exterior: Siding Foundation: 18 Inch (Unfinished) Base Cost 576 25,068 23,06 Common Wall: 1 Wall 1 -2,256 -2,07 Totals: 147,183 135,40  Notes:  ECF (CANAL-RIVERFRONT) 0.654 => TCV: 88,55                                                                                                                                                                                                                                                                                                                                                                                                                                                                                                                                                                                                                                                                                                                                                                                                                                                                                                                                                                                                                                                                                                                                                                                                                                                                                                                                                                                                                                                                                  |