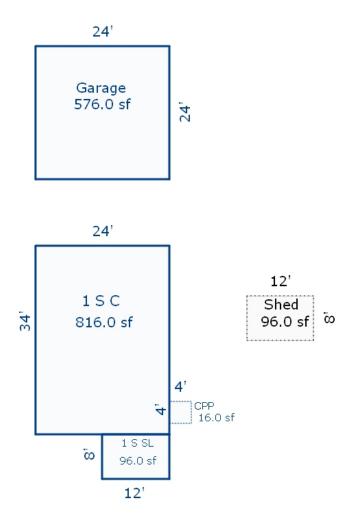

Parcel Number: 72-008-175-003-0000 Jurisdiction: MARKEY TOWNSHIP County: ROSCOMMON

Printed on

<sup>\*\*\*</sup> Information herein deemed reliable but not guaranteed\*\*\*

| Building Type                                                                                                                                                                                                                                                                          | (3) Roof (cont.)                                                                                                                                                                                                                                                                                           | (11) Heating/Cooling                                                                                                                                                                                                                                                                                                                                                                                                                | (15) Built-ins (15) Fireplaces (16) Porches/Decks (17) Garage                                                                                                                                                                                                                                                                                                                                                                                                                                               |
|----------------------------------------------------------------------------------------------------------------------------------------------------------------------------------------------------------------------------------------------------------------------------------------|------------------------------------------------------------------------------------------------------------------------------------------------------------------------------------------------------------------------------------------------------------------------------------------------------------|-------------------------------------------------------------------------------------------------------------------------------------------------------------------------------------------------------------------------------------------------------------------------------------------------------------------------------------------------------------------------------------------------------------------------------------|-------------------------------------------------------------------------------------------------------------------------------------------------------------------------------------------------------------------------------------------------------------------------------------------------------------------------------------------------------------------------------------------------------------------------------------------------------------------------------------------------------------|
| Room List Basement                                                                                                                                                                                                                                                                     | Eavestrough Insulation 0 Front Overhang 0 Other Overhang (4) Interior  Drywall Plaster Paneled Wood T&G  Trim & Decoration  Ex X Ord Min Size of Closets  Lg X Ord Small Doors: Solid X H.C. (5) Floors  Kitchen:                                                                                          | X Gas Wood Coal Elec. Steam  Forced Air w/o Ducts Forced Hot Water Electric Baseboard Elec. Ceil. Radiant Radiant (in-floor) Electric Wall Heat Space Heater Wall/Floor Furnace Forced Heat & Cool Heat Pump No Heating/Cooling  Central Air Wood Furnace  (12) Electric                                                                                                                                                            | Appliance Allow. Cook Top Dishwasher Garbage Disposal Bath Heater Vent Fan Hot Tub Unvented Hood Vented Hood Intercom Jacuzzi Tub Jacuzzi Tub Oven Microwave Standard Range Self Clean Range Sauna Trash Compactor  Interior 1 Story Interior 2 Story 2nd/Same Stack Two Sided Exterior 1 Story 2nd/Same Stack Two Sided Exterior: Brick Ven.: Stone Ven.: Common Wall: Foundation: Finished ?: Auto. Doors: Mech. Doors: Area: % Good: Storage Area: No Conc. Floor:  Bsmnt Garage: Carport Area:          |
| 1st Floor<br>2nd Floor<br>Bedrooms                                                                                                                                                                                                                                                     | Other:<br>Other:                                                                                                                                                                                                                                                                                           | 0 Amps Service                                                                                                                                                                                                                                                                                                                                                                                                                      | Central Vacuum Security System Roof:                                                                                                                                                                                                                                                                                                                                                                                                                                                                        |
| (1) Exterior  X Wood/Shingle Aluminum/Vinyl Brick  Insulation  (2) Windows  Many X Avg. X Avg. Few  Wood Sash Metal Sash Vinyl Sash Double Hung Horiz. Slide Casement Double Glass Patio Doors Storms & Screens  (3) Roof  X Gable Hip Hip Flat Shed X Asphalt Shingle  Chimney: Vinyl | (6) Ceilings  (7) Excavation  Basement: 0 S.F. Crawl: 720 S.F. Slab: 0 S.F. Height to Joists: 0.0  (8) Basement  Conc. Block Poured Conc. Stone Treated Wood Concrete Floor  (9) Basement Finish  Recreation SF Living SF Walkout Doors No Floor SF  (10) Floor Support Joists: Unsupported Len: Cntr.Sup: | No./Qual. of Fixtures  X Ex. Ord. Min  No. of Elec. Outlets  Many X Ave. Few  (13) Plumbing  Average Fixture(s)  1 3 Fixture Bath 2 Fixture Bath Softener, Auto Softener, Manual Solar Water Heat No Plumbing Extra Toilet Extra Sink Separate Shower Ceramic Tile Floor Ceramic Tile Wains Ceramic Tub Alcove Vent Fan  (14) Water/Sewer  Public Water 1 Public Sewer 1 Water Well 1000 Gal Septic 2000 Gal Septic Lump Sum Items: | Cost Est. for Res. Bldg: 1 Single Family 1 STORY Cls C Blt 0 (11) Heating System: Forced Air w/ Ducts Ground Area = 720 SF Floor Area = 720 SF. Phy/Ab.Phy/Func/Econ/Comb. % Good=60/100/100/100/60 Building Areas Stories Exterior Foundation Size Cost New Depr. Cost 1 Story Siding Crawl Space 720 Total: 84,502 50,700  Other Additions/Adjustments Water/Sewer Public Sewer 1 1,271 763 Water Well, 100 Feet 1 4,943 2,966 Totals: 90,716 54,429  Notes:  ECF (CANAL-RIVERFRONT) 0.880 => TCV: 47,898 |

<sup>\*\*\*</sup> Information herein deemed reliable but not guaranteed\*\*\*

| Grantor                                                 | rantee          |                   | Sale<br>Price          |              | Inst.<br>Type | Terms of Sale       | Libe<br>& Pa   | -             | rified         | Prcnt.<br>Trans. |
|---------------------------------------------------------|-----------------|-------------------|------------------------|--------------|---------------|---------------------|----------------|---------------|----------------|------------------|
| WISEMAN DONALD A W                                      | ISEMAN DANIEL G | & JANET N         | C                      | 05/31/2018   | QC            | 09-FAMILY           | 1166           | -0202 AGI     | ENT            | 0.0              |
| WISEMAN DONALD A TRUST 4/1W                             | ISEMAN DONALD A | 1                 | C                      | 05/29/2018   | QC            | 21-NOT USED/OTHE    | ER 1166        | -0082 PRO     | OPERTY TRANSFE | R 0.0            |
| WISEMAN CONSTANCE C ET AL W                             | ISEMAN DONALD A | LIVING TE         | C                      | 06/07/2007   | ОТН           | 21-NOT USED/OTHE    | ER             | NO.           | r verified     | 0.0              |
| Property Address                                        |                 | Class RE          | SIDENTIAL-IMP          | ROW Zoning:  | R1A Bui       | <br> ding Permit(s) |                | ate Number    | Stat           | 118              |
| 1314 KINGSTON                                           |                 |                   | OUGHTON LAKE           |              |               | Taing remite (5)    |                | ree wanteer   | . Deac         |                  |
| 1314 KINGSTON                                           |                 |                   | 0%                     | COMM Belloom | ,             |                     |                |               |                |                  |
| Owner's Name/Address                                    |                 |                   | P ASMT: 1MF1           |              |               |                     |                |               |                |                  |
| WISEMAN DANIEL G & JANET M                              |                 |                   |                        | Est TCV Ten  | ative         |                     |                |               |                |                  |
| 7222 RATTLE RUN ROAD                                    |                 | X Improv          |                        |              |               | ates for Land Tab   | le 12L.CANAL/R | TVERFRONT     |                |                  |
| SAINT CLAIR MI 48079                                    |                 | Public            |                        |              |               |                     | Factors *      |               |                |                  |
|                                                         |                 | Improve           |                        | Descrip      | tion Fro      | ntage Depth Fr      | ont Depth Ra   | te %Adj. Reas | on             | Value            |
| Tax Description                                         |                 | Dirt R            |                        |              |               | 50.67 238.00 1.0    |                |               | 77-7           | 25,207           |
| L-319 P-436 233 1314 KINGSTO                            | ON LOT 4        | Gravel<br>X Paved |                        | 51 A         | ctual From    | nt Feet, 0.28 Tot   | al Acres To    | tal Est. Land | value =        | 25 <b>,</b> 207  |
| CHANNEL COURT.                                          |                 | Storm             |                        |              |               |                     |                |               |                |                  |
| Comments/Influences                                     |                 | Sidewa            |                        |              |               |                     |                |               |                |                  |
|                                                         |                 | Water<br>X Sewer  |                        |              |               |                     |                |               |                |                  |
|                                                         |                 | X Sewer           | ic                     |              |               |                     |                |               |                |                  |
|                                                         |                 | X Gas             |                        |              |               |                     |                |               |                |                  |
|                                                         |                 | Curb              |                        |              |               |                     |                |               |                |                  |
|                                                         |                 |                   | Lights<br>rd Utilities |              |               |                     |                |               |                |                  |
|                                                         |                 |                   | round Utils.           |              |               |                     |                |               |                |                  |
|                                                         |                 | Topogra           | aphy of                |              |               |                     |                |               |                |                  |
|                                                         |                 | Site              | 1 1                    |              |               |                     |                |               |                |                  |
|                                                         |                 | Level             |                        |              |               |                     |                |               |                |                  |
|                                                         |                 | Rollin            | g                      |              |               |                     |                |               |                |                  |
|                                                         |                 | Low<br>High       |                        |              |               |                     |                |               |                |                  |
|                                                         |                 | Landsc            | aped                   |              |               |                     |                |               |                |                  |
|                                                         |                 | Swamp             |                        |              |               |                     |                |               |                |                  |
|                                                         |                 | Wooded<br>Pond    |                        |              |               |                     |                |               |                |                  |
|                                                         |                 | X Waterf          | ront.                  |              |               |                     |                |               |                |                  |
|                                                         |                 | Ravine            |                        |              |               |                     |                |               |                |                  |
|                                                         |                 | Wetlan            |                        | Year         | Lan           | d Building          | Assessed       | Board of      | Tribunal/      | Taxable          |
|                                                         |                 | Flood             | rıaın                  | 1001         | Valu          |                     | Value          | Review        |                | Value            |
|                                                         |                 | Who W             | hen Wha                | t 2023       | Tentativ      | e Tentative         | Tentative      |               |                | Tentative        |
|                                                         | 1000            |                   |                        | 2022         | 12,60         | 25,500              | 38,100         |               |                | 29,948C          |
| The Equalizer. Copyright (clicensed To: Township of Man |                 |                   |                        | 2021         | 11,60         | 23,800              | 35,400         |               |                | 28,992C          |
|                                                         | o o unity of    | 1                 |                        | 2020         | 11,30         | 0 23,100            | 34,400         |               |                | 28,592C          |