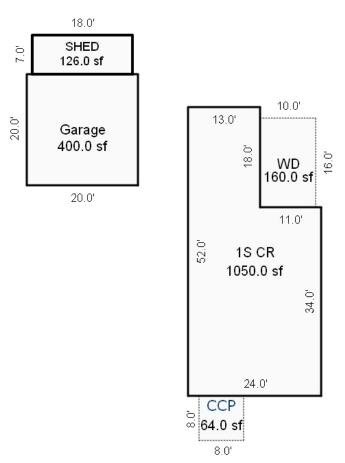

Parcel Number: 72-008-175-005-0000 Jurisdiction: MARKEY TOWNSHIP County: ROSCOMMON

Printed on

<sup>\*\*\*</sup> Information herein deemed reliable but not guaranteed\*\*\*

Printed on

<sup>\*\*\*</sup> Information herein deemed reliable but not guaranteed\*\*\*