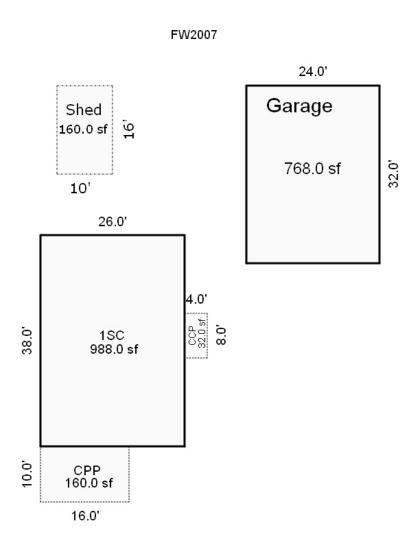

The Equalizer. Copyright                                        |                |      |                         |               | 2021         | 5,000                    | 45,200                    | 50,20          | 0               |              | 41,7760          |
| Licensed To: Township of Markey, County of Roscommon , Michigan |                | 1    |                         |               | 2020         | 3,900                    | 37,300                    | 41,20          |                 |              | 41,200s          |

Parcel Number: 72-008-175-076-0000 Jurisdiction: MARKEY TOWNSHIP County: ROSCOMMON

Printed on

<sup>\*\*\*</sup> Information herein deemed reliable but not guaranteed\*\*\*

<sup>\*\*\*</sup> Information herein deemed reliable but not guaranteed\*\*\*



Sketch by Apex Sketch

\*\*\* Information herein deemed reliable but not guaranteed\*\*\*

| Grantor                                                         | Grantee            |            |                      | Sale<br>Price | Sale<br>Date       | Inst.<br>Type                             | Terms of Sale                     |               | Liber<br>& Page | Ver<br>By      | ified             | Pro<br>Tra |
|-----------------------------------------------------------------|--------------------|------------|----------------------|---------------|--------------------|-------------------------------------------|-----------------------------------|---------------|-----------------|----------------|-------------------|------------|
| GIBSON HOWARD G