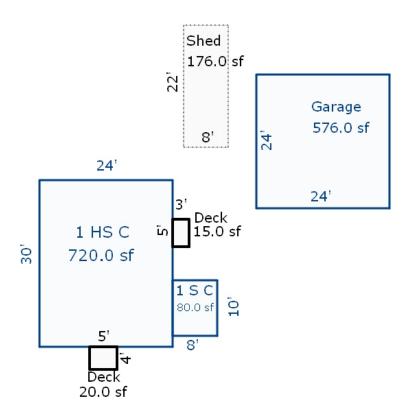

<sup>\*\*\*</sup> Information herein deemed reliable but not guaranteed\*\*\*

| Grantor                                                 | rantee          |                   | Sale<br>Price          |              | Inst.<br>Type | Terms of Sale       | Libe<br>& Pa   | -             | rified         | Prcnt.<br>Trans. |
|---------------------------------------------------------|-----------------|-------------------|------------------------|--------------|---------------|---------------------|----------------|---------------|----------------|------------------|
| WISEMAN DONALD A W                                      | ISEMAN DANIEL G | & JANET N         | C                      | 05/31/2018   | QC            | 09-FAMILY           | 1166           | -0202 AGI     | ENT            | 0.0              |
| WISEMAN DONALD A TRUST 4/1W                             | ISEMAN DONALD A | 1                 | C                      | 05/29/2018   | QC            | 21-NOT USED/OTHE    | ER 1166        | -0082 PRO     | OPERTY TRANSFE | R 0.0            |
| WISEMAN CONSTANCE C ET AL W                             | ISEMAN DONALD A | LIVING TE         | C                      | 06/07/2007   | ОТН           | 21-NOT USED/OTHE    | ER             | NO.           | r verified     | 0.0              |
| Property Address                                        |                 | Class RE          | SIDENTIAL-IMP          | ROW Zoning:  | R1A Bui       | <br> ding Permit(s) |                | ate Number    | Stat           | 118              |
| 1314 KINGSTON                                           |                 |                   | OUGHTON LAKE           |              |               | Taing remite (5)    |                | ree wanteer   | . Deac         |                  |
| 1314 KINGSTON                                           |                 |                   | 0%                     | COMM Belloom | ,             |                     |                |               |                |                  |
| Owner's Name/Address                                    |                 |                   | P ASMT: 1MF1           |              |               |                     |                |               |                |                  |
| WISEMAN DANIEL G & JANET M                              |                 |                   |                        | Est TCV Ten  | ative         |                     |                |               |                |                  |
| 7222 RATTLE RUN ROAD                                    |                 | X Improv          |                        |              |               | ates for Land Tab   | le 12L.CANAL/R | TVERFRONT     |                |                  |
| SAINT CLAIR MI 48079                                    |                 | Public            |                        |              |               |                     | Factors *      |               |                |                  |
|                                                         |                 | Improve           |                        | Descrip      | tion Fro      | ntage Depth Fr      | ont Depth Ra   | te %Adj. Reas | on             | Value            |
| Tax Description                                         |                 | Dirt R            |                        |              |               | 50.67 238.00 1.0    |                |               | 77-7           | 25,207           |
| L-319 P-436 233 1314 KINGSTO                            | ON LOT 4        | Gravel<br>X Paved |                        | 51 A         | ctual From    | nt Feet, 0.28 Tot   | al Acres To    | tal Est. Land | value =        | 25 <b>,</b> 207  |
| CHANNEL COURT.                                          |                 | Storm             |                        |              |               |                     |                |               |                |                  |
| Comments/Influences                                     |                 | Sidewa            |                        |              |               |                     |                |               |                |                  |
|                                                         |                 | Water<br>X Sewer  |                        |              |               |                     |                |               |                |                  |
|                                                         |                 | X Sewer           | ic                     |              |               |                     |                |               |                |                  |
|                                                         |                 | X Gas             |                        |              |               |                     |                |               |                |                  |
|                                                         |                 | Curb              |                        |              |               |                     |                |               |                |                  |
|                                                         |                 |                   | Lights<br>rd Utilities |              |               |                     |                |               |                |                  |
|                                                         |                 |                   | round Utils.           |              |               |                     |                |               |                |                  |
|                                                         |                 | Topogra           | aphy of                |              |               |                     |                |               |                |                  |
|                                                         |                 | Site              | 1 1                    |              |               |                     |                |               |                |                  |
|                                                         |                 | Level             |                        |              |               |                     |                |               |                |                  |
|                                                         |                 | Rollin            | g                      |              |               |                     |                |               |                |                  |
|                                                         |                 | Low<br>High       |                        |              |               |                     |                |               |                |                  |
|                                                         |                 | Landsc            | aped                   |              |               |                     |                |               |                |                  |
|                                                         |                 | Swamp             |                        |              |               |                     |                |               |                |                  |
|                                                         |                 | Wooded<br>Pond    |                        |              |               |                     |                |               |                |                  |
|                                                         |                 | X Waterf          | ront.                  |              |               |                     |                |               |                |                  |
|                                                         |                 | Ravine            |                        |              |               |                     |                |               |                |                  |
|                                                         |                 | Wetlan            |                        | Year         | Lan           | d Building          | Assessed       | Board of      | Tribunal/      | Taxable          |
|                                                         |                 | Flood             | rıaın                  | 1001         | Valu          |                     | Value          | Review        |                | Value            |
|                                                         |                 | Who W             | hen Wha                | t 2023       | Tentativ      | e Tentative         | Tentative      |               |                | Tentative        |
|                                                         | 1000            |                   |                        | 2022         | 12,60         | 25,500              | 38,100         |               |                | 29,948C          |
| The Equalizer. Copyright (clicensed To: Township of Man |                 |                   |                        | 2021         | 11,60         | 23,800              | 35,400         |               |                | 28,992C          |
|                                                         | o o unity of    | 1                 |                        | 2020         | 11,30         | 0 23,100            | 34,400         |               |                | 28,592C          |