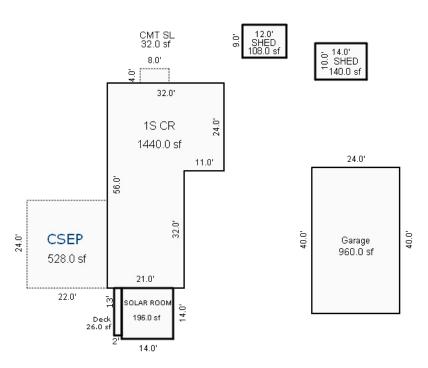

Parcel Number: 72-008-175-006-0000 Jurisdiction: MARKEY TOWNSHIP County: ROSCOMMON

Printed on

<sup>\*\*\*</sup> Information herein deemed reliable but not guaranteed\*\*\*

<sup>\*\*\*</sup> Information herein deemed reliable but not guaranteed\*\*\*