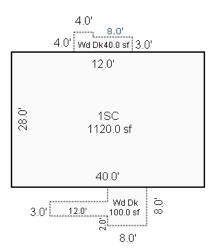

Parcel Number: 72-008-175-006-0000 Jurisdiction: MARKEY TOWNSHIP County: ROSCOMMON

Printed on

<sup>\*\*\*</sup> Information herein deemed reliable but not guaranteed\*\*\*

<sup>\*\*\*</sup> Information herein deemed reliable but not guaranteed\*\*\*