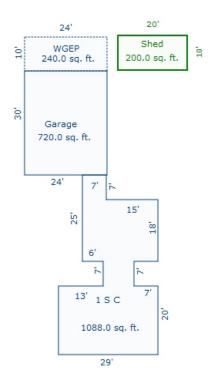

<sup>\*\*\*</sup> Information herein deemed reliable but not guaranteed\*\*\*

| Grantor                                                 | rantee          |                   | Sale<br>Price          |              | Inst.<br>Type | Terms of Sale       | Libe<br>& Pa   | -             | rified         | Prcnt.<br>Trans. |
|---------------------------------------------------------|-----------------|-------------------|------------------------|--------------|---------------|---------------------|----------------|---------------|----------------|------------------|
| WISEMAN DONALD A W                                      | ISEMAN DANIEL G | & JANET N         | C                      | 05/31/2018   | QC            | 09-FAMILY           | 1166           | -0202 AGI     | ENT            | 0.0              |
| WISEMAN DONALD A TRUST 4/1W                             | ISEMAN DONALD A | 1                 | C                      | 05/29/2018   | QC            | 21-NOT USED/OTHE    | ER 1166        | -0082 PRO     | OPERTY TRANSFE | R 0.0            |
| WISEMAN CONSTANCE C ET AL W                             | ISEMAN DONALD A | LIVING TE         | C                      | 06/07/2007   | ОТН           | 21-NOT USED/OTHE    | ER             | NO.           | r verified     | 0.0              |
| Property Address                                        |                 | Class RE          | SIDENTIAL-IMP          | ROW Zoning:  | R1A Bui       | <br> ding Permit(s) |                | ate Number    | Stat           | 118              |
| 1314 KINGSTON                                           |                 |                   | OUGHTON LAKE           |              |               | Taing remite (5)    |                | ree wanteer   | . Deac         |                  |
| 1314 KINGSTON                                           |                 |                   | 0%                     | COMM Belloom | ,             |                     |                |               |                |                  |
| Owner's Name/Address                                    |                 |                   | P ASMT: 1MF1           |              |               |                     |                |               |                |                  |
| WISEMAN DANIEL G & JANET M                              |                 |                   |                        | Est TCV Ten  | ative         |                     |                |               |                |                  |
| 7222 RATTLE RUN ROAD                                    |                 | X Improv          |                        |              |               | ates for Land Tab   | le 12L.CANAL/R | TVERFRONT     |                |                  |
| SAINT CLAIR MI 48079                                    |                 | Public            |                        |              |               |                     | Factors *      |               |                |                  |
|                                                         |                 | Improve           |                        | Descrip      | tion Fro      | ntage Depth Fr      | ont Depth Ra   | te %Adj. Reas | on             | Value            |
| Tax Description                                         |                 | Dirt R            |                        |              |               | 50.67 238.00 1.0    |                |               | 77-7           | 25,207           |
| L-319 P-436 233 1314 KINGSTO                            | ON LOT 4        | Gravel<br>X Paved |                        | 51 A         | ctual From    | nt Feet, 0.28 Tot   | al Acres To    | tal Est. Land | value =        | 25 <b>,</b> 207  |
| CHANNEL COURT.                                          |                 | Storm             |                        |              |               |                     |                |               |                |                  |
| Comments/Influences                                     |                 | Sidewa            |                        |              |               |                     |                |               |                |                  |
|                                                         |                 | Water<br>X Sewer  |                        |              |               |                     |                |               |                |                  |
|                                                         |                 | X Sewer           | ic                     |              |               |                     |                |               |                |                  |
|                                                         |                 | X Gas             |                        |              |               |                     |                |               |                |                  |
|                                                         |                 | Curb              |                        |              |               |                     |                |               |                |                  |
|                                                         |                 |                   | Lights<br>rd Utilities |              |               |                     |                |               |                |                  |
|                                                         |                 |                   | round Utils.           |              |               |                     |                |               |                |                  |
|                                                         |                 | Topogra           | aphy of                |              |               |                     |                |               |                |                  |
|                                                         |                 | Site              | 1 1                    |              |               |                     |                |               |                |                  |
|                                                         |                 | Level             |                        |              |               |                     |                |               |                |                  |
|                                                         |                 | Rollin            | g                      |              |               |                     |                |               |                |                  |
|                                                         |                 | Low<br>High       |                        |              |               |                     |                |               |                |                  |
|                                                         |                 | Landsc            | aped                   |              |               |                     |                |               |                |                  |
|                                                         |                 | Swamp             |                        |              |               |                     |                |               |                |                  |
|                                                         |                 | Wooded<br>Pond    |                        |              |               |                     |                |               |                |                  |
|                                                         |                 | X Waterf          | ront.                  |              |               |                     |                |               |                |                  |
|                                                         |                 | Ravine            |                        |              |               |                     |                |               |                |                  |
|                                                         |                 | Wetlan            |                        | Year         | Lan           | d Building          | Assessed       | Board of      | Tribunal/      | Taxable          |
|                                                         |                 | Flood             | rıaın                  | 1001         | Valu          |                     | Value          | Review        |                | Value            |
|                                                         |                 | Who W             | hen Wha                | t 2023       | Tentativ      | e Tentative         | Tentative      |               |                | Tentative        |
|                                                         | 1000            |                   |                        | 2022         | 12,60         | 25,500              | 38,100         |               |                | 29,948C          |
| The Equalizer. Copyright (clicensed To: Township of Man |                 |                   |                        | 2021         | 11,60         | 23,800              | 35,400         |               |                | 28,992C          |
|                                                         | o o unity of    | 1                 |                        | 2020         | 11,30         | 0 23,100            | 34,400         |               |                | 28,592C          |