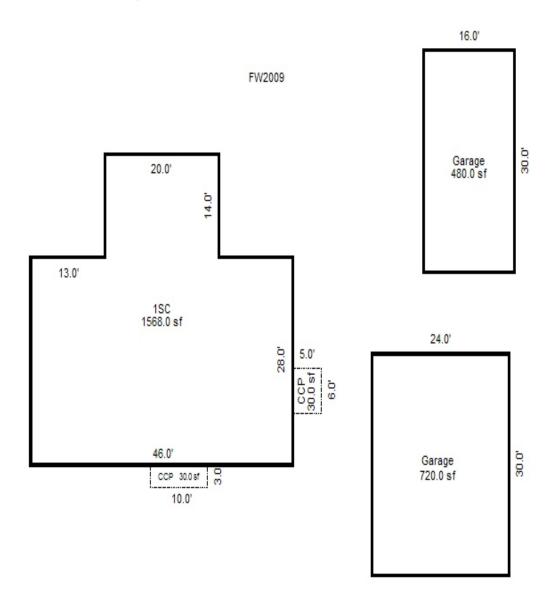

<sup>\*\*\*</sup> Information herein deemed reliable but not guaranteed\*\*\*

| Grantor                                                 | rantee          |                   | Sale<br>Price          |              | Inst.<br>Type | Terms of Sale       | Libe<br>& Pa   | -             | rified         | Prcnt.<br>Trans. |
|---------------------------------------------------------|-----------------|-------------------|------------------------|--------------|---------------|---------------------|----------------|---------------|----------------|------------------|
| WISEMAN DONALD A W                                      | ISEMAN DANIEL G | & JANET N         | C                      | 05/31/2018   | QC            | 09-FAMILY           | 1166           | -0202 AGI     | ENT            | 0.0              |
| WISEMAN DONALD A TRUST 4/1W                             | ISEMAN DONALD A | 1                 | C                      | 05/29/2018   | QC            | 21-NOT USED/OTHE    | ER 1166        | -0082 PRO     | OPERTY TRANSFE | R 0.0            |
| WISEMAN CONSTANCE C ET AL W                             | ISEMAN DONALD A | LIVING TE         | C                      | 06/07/2007   | ОТН           | 21-NOT USED/OTHE    | ER             | NO.           | r verified     | 0.0              |
| Property Address                                        |                 | Class RE          | SIDENTIAL-IMP          | ROW Zoning:  | R1A Bui       | <br> ding Permit(s) |                | ate Number    | Stat           | 118              |
| 1314 KINGSTON                                           |                 |                   | OUGHTON LAKE           |              |               | Taing remite (5)    |                | ree wanteer   | . Deac         |                  |
| 1314 KINGSTON                                           |                 |                   | 0%                     | COMM Belloom | ,             |                     |                |               |                |                  |
| Owner's Name/Address                                    |                 |                   | P ASMT: 1MF1           |              |               |                     |                |               |                |                  |
| WISEMAN DANIEL G & JANET M                              |                 |                   |                        | Est TCV Ten  | ative         |                     |                |               |                |                  |
| 7222 RATTLE RUN ROAD                                    |                 | X Improv          |                        |              |               | ates for Land Tab   | le 12L.CANAL/R | TVERFRONT     |                |                  |
| SAINT CLAIR MI 48079                                    |                 | Public            |                        |              |               |                     | Factors *      |               |                |                  |
|                                                         |                 | Improve           |                        | Descrip      | tion Fro      | ntage Depth Fr      | ont Depth Ra   | te %Adj. Reas | on             | Value            |
| Tax Description                                         |                 | Dirt R            |                        |              |               | 50.67 238.00 1.0    |                |               | 77-7           | 25,207           |
| L-319 P-436 233 1314 KINGSTO                            | ON LOT 4        | Gravel<br>X Paved |                        | 51 A         | ctual From    | nt Feet, 0.28 Tot   | al Acres To    | tal Est. Land | value =        | 25 <b>,</b> 207  |
| CHANNEL COURT.                                          |                 | Storm             |                        |              |               |                     |                |               |                |                  |
| Comments/Influences                                     |                 | Sidewa            |                        |              |               |                     |                |               |                |                  |
|                                                         |                 | Water<br>X Sewer  |                        |              |               |                     |                |               |                |                  |
|                                                         |                 | X Sewer           | ic                     |              |               |                     |                |               |                |                  |
|                                                         |                 | X Gas             |                        |              |               |                     |                |               |                |                  |
|                                                         |                 | Curb              |                        |              |               |                     |                |               |                |                  |
|                                                         |                 |                   | Lights<br>rd Utilities |              |               |                     |                |               |                |                  |
|                                                         |                 |                   | round Utils.           |              |               |                     |                |               |                |                  |
|                                                         |                 | Topogra           | aphy of                |              |               |                     |                |               |                |                  |
|                                                         |                 | Site              | 1 1                    |              |               |                     |                |               |                |                  |
|                                                         |                 | Level             |                        |              |               |                     |                |               |                |                  |
|                                                         |                 | Rollin            | g                      |              |               |                     |                |               |                |                  |
|                                                         |                 | Low<br>High       |                        |              |               |                     |                |               |                |                  |
|                                                         |                 | Landsc            | aped                   |              |               |                     |                |               |                |                  |
|                                                         |                 | Swamp             |                        |              |               |                     |                |               |                |                  |
|                                                         |                 | Wooded<br>Pond    |                        |              |               |                     |                |               |                |                  |
|                                                         |                 | X Waterf          | ront.                  |              |               |                     |                |               |                |                  |
|                                                         |                 | Ravine            |                        |              |               |                     |                |               |                |                  |
|                                                         |                 | Wetlan            |                        | Year         | Lan           | d Building          | Assessed       | Board of      | Tribunal/      | Taxable          |
|                                                         |                 | Flood             | rıaın                  | 1001         | Valu          |                     | Value          | Review        |                | Value            |
|                                                         |                 | Who W             | hen Wha                | t 2023       | Tentativ      | e Tentative         | Tentative      |               |                | Tentative        |
|                                                         | 1000            |                   |                        | 2022         | 12,60         | 25,500              | 38,100         |               |                | 29,948C          |
| The Equalizer. Copyright (clicensed To: Township of Man |                 |                   |                        | 2021         | 11,60         | 23,800              | 35,400         |               |                | 28,992C          |
|                                                         | o o unity of    | 1                 |                        | 2020         | 11,30         | 0 23,100            | 34,400         |               |                | 28,592C          |