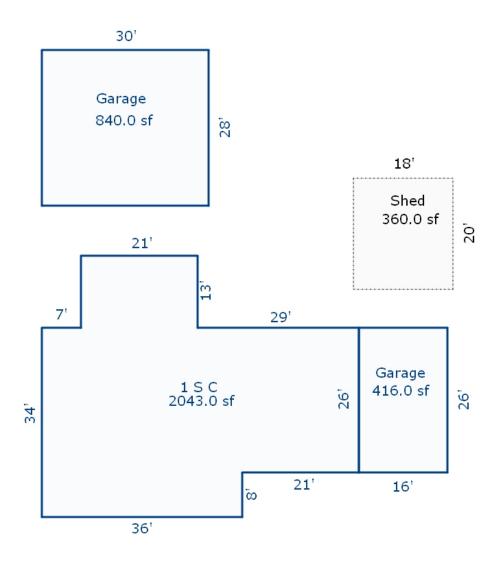

<sup>\*\*\*</sup> Information herein deemed reliable but not guaranteed\*\*\*

Sketch by Apex Sketch

\*\*\* Information herein deemed reliable but not guaranteed\*\*\*

| Grantor                                 | Grantee       |        |                     | Sale<br>Price | Sale<br>Date | Inst.<br>Type | Terms of Sale       | Liber<br>& Page    | Ver         | ified      | Prcnt.<br>Trans. |
|-----------------------------------------|---------------|--------|---------------------|---------------|--------------|---------------|---------------------|--------------------|-------------|------------|------------------|
|                                         |               |        |                     |               |              |               |                     |                    | -           |            |                  |
|                                         |               |        |                     | 52,000        | 10/01/1997   | WD            | 21-NOT USED/OTHE    | SR                 | NOT         | VERIFIED   | 0.0              |
|                                         |               |        |                     |               |              |               |                     |                    |             |            |                  |
|                                         |               |        |                     |               |              |               |                     |                    |             |            |                  |
| Property Address                        |               | Class. | DECTOR              | ITT AT _ TMD  | ROV Zoning:  | D17 D11       | <br> ding Permit(s) | Date               | Number      | Q+         | atus             |
| 1304 KINGSTON                           |               |        |                     |               | COMM SCHOOL  |               | IDENTIAL HOME       | 10/08/20           |             |            | CHECK            |
| 1304 KINGSION                           |               |        |                     | 0/02/2018     | COMM SCHOOL  | , INES.       | IDENTIAL NOME       | 10/00/20           | 0210        | IXE        | CHECK            |
| Owner's Name/Address                    |               |        |                     | MT: 1MF1      |              |               |                     |                    |             |            |                  |
| BENNETT NORMAN D & SUSAN R              |               | III OI |                     |               | Est TCV Ten  | - a t i 170   |                     |                    |             |            |                  |
| TRUST 1/22/02                           |               | X Imp  | roved               | Vacant        |              |               | ates for Land Tah   | le 12L.CANAL/RIVER | FRONT       |            |                  |
| 1304 KINGSTON<br>HOUGHTON LAKE MI 48629 |               | Pub    |                     | Vacanc        | Balla Ve     | TUC DOCING    |                     | Factors *          | (11(01)1    |            |                  |
|                                         |               |        | rovement            | cs            |              |               | ontage Depth Fro    | ont Depth Rate %   |             | n          | Value            |
| Tax Description                         |               | Dir    | t Road              |               |              |               |                     | 440 1.0079 480     |             |            | 26,264           |
| L-954 P-1122 (L-767 P-352)              | 233 1304      |        | vel Road            |               | 53 A         | ctual Fror    | nt Feet, 0.31 Tota  | al Acres Total     | Est. Land   | Value =    | 26,264           |
| KINGSTON LOT 5 CHANNEL COU              |               |        | ed Road<br>rm Sewer |               | Work De      | scription     | for Permit 8216,    | Issued 10/08/2018  | B: ADDITION | ON REAR OF | ' HOME           |
| Comments/Influences                     |               |        | ewalk               | L             |              |               |                     |                    |             |            |                  |
|                                         |               | Wat    |                     |               |              |               |                     |                    |             |            |                  |
|                                         |               | X Sew  |                     |               |              |               |                     |                    |             |            |                  |
|                                         |               | X Ele  |                     |               |              |               |                     |                    |             |            |                  |
|                                         |               | x Gas  |                     |               |              |               |                     |                    |             |            |                  |
|                                         |               |        | eet Ligh            | nts           |              |               |                     |                    |             |            |                  |
|                                         |               |        | _                   | tilities      |              |               |                     |                    |             |            |                  |
|                                         |               |        |                     | d Utils.      |              |               |                     |                    |             |            |                  |
|                                         |               | Top    | ography             | of            |              |               |                     |                    |             |            |                  |
|                                         |               | Sit    |                     | -             |              |               |                     |                    |             |            |                  |
|                                         |               | Lev    | el                  |               |              |               |                     |                    |             |            |                  |
|                                         |               | Rol    | ling                |               |              |               |                     |                    |             |            |                  |
|                                         |               | Low    |                     |               |              |               |                     |                    |             |            |                  |
|                                         |               | Hig    |                     |               |              |               |                     |                    |             |            |                  |
|                                         |               |        | dscaped             |               |              |               |                     |                    |             |            |                  |
|                                         |               | Swa    |                     |               |              |               |                     |                    |             |            |                  |
|                                         |               |        | ded                 |               |              |               |                     |                    |             |            |                  |
|                                         |               | Pon    |                     |               |              |               |                     |                    |             |            |                  |
|                                         |               |        | erfront<br>ine      |               |              |               |                     |                    |             |            |                  |
|                                         |               | -      | land                |               |              |               |                     |                    |             |            |                  |
|                                         |               |        | od Plair            | n             | Year         | Lan           | .                   | Assessed           | Board of    | ,          | Taxable          |
|                                         |               |        |                     |               |              | Valu          | e Value             | Value              | Review      | Other      | Value            |
|                                         |               | Who    | When                | What          | 2023         | Tentativ      | e Tentative         | Tentative          |             |            | Tentative        |
| The Equalizer. Copyright                | (a) 1000 2000 |        |                     |               | 2022         | 13,10         | ·                   | 37,800             |             |            | 30,6240          |
| Licensed To: Township of Ma             |               |        |                     |               | 2021         | 12,00         | 0 23,100            | 35,100             |             |            | 29,6460          |
|                                         |               |        |                     |               | 2020         | 11,80         | 0 22,400            | 34,200             |             |            | 29,2370          |