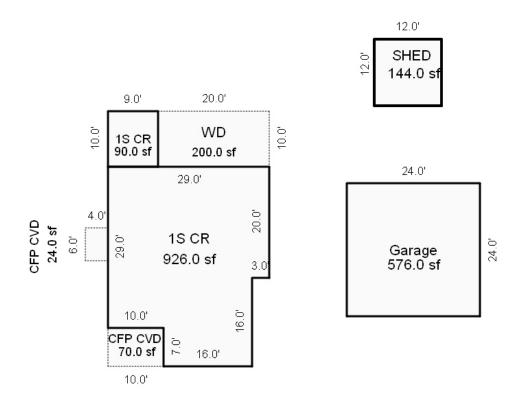

<sup>\*\*\*</sup> Information herein deemed reliable but not guaranteed\*\*\*

Sketch by Apex Sketch

\*\*\* Information herein deemed reliable but not guaranteed\*\*\*

| Grantor                                 | Grantee       |        |                     | Sale<br>Price | Sale<br>Date | Inst.<br>Type | Terms of Sale       | Liber<br>& Page    | Ver         | ified      | Prcnt.<br>Trans. |
|-----------------------------------------|---------------|--------|---------------------|---------------|--------------|---------------|---------------------|--------------------|-------------|------------|------------------|
|                                         |               |        |                     |               |              |               |                     |                    | -           |            |                  |
|                                         |               |        |                     | 52,000        | 10/01/1997   | WD            | 21-NOT USED/OTHE    | SR                 | NOT         | VERIFIED   | 0.0              |
|                                         |               |        |                     |               |              |               |                     |                    |             |            |                  |
|                                         |               |        |                     |               |              |               |                     |                    |             |            |                  |
| Property Address                        |               | Class. | DECTOR              | ITT AT _ TMD  | ROV Zoning:  | D17 D11       | <br> ding Permit(s) | Date               | Number      | Q+         | atus             |
| 1304 KINGSTON                           |               |        |                     |               | COMM SCHOOL  |               | IDENTIAL HOME       | 10/08/20           |             |            | CHECK            |
| 1304 KINGSION                           |               |        |                     | 0/02/2018     | COMM SCHOOL  | , INES.       | IDENTIAL NOME       | 10/00/20           | 0210        | IXE        | CHECK            |
| Owner's Name/Address                    |               |        |                     | MT: 1MF1      |              |               |                     |                    |             |            |                  |
| BENNETT NORMAN D & SUSAN R              |               | III OI |                     |               | Est TCV Ten  | - a t i 170   |                     |                    |             |            |                  |
| TRUST 1/22/02                           |               | X Imp  | roved               | Vacant        |              |               | ates for Land Tah   | le 12L.CANAL/RIVER | FRONT       |            |                  |
| 1304 KINGSTON<br>HOUGHTON LAKE MI 48629 |               | Pub    |                     | Vacanc        | Balla Ve     | TUC DOCING    |                     | Factors *          | (11(01)1    |            |                  |
|                                         |               |        | rovement            | cs            |              |               | ontage Depth Fro    | ont Depth Rate %   |             | n          | Value            |
| Tax Description                         |               | Dir    | t Road              |               |              |               |                     | 440 1.0079 480     |             |            | 26,264           |
| L-954 P-1122 (L-767 P-352)              | 233 1304      |        | vel Road            |               | 53 A         | ctual Fror    | nt Feet, 0.31 Tota  | al Acres Total     | Est. Land   | Value =    | 26,264           |
| KINGSTON LOT 5 CHANNEL COU              |               |        | ed Road<br>rm Sewer |               | Work De      | scription     | for Permit 8216,    | Issued 10/08/2018  | B: ADDITION | ON REAR OF | ' HOME           |
| Comments/Influences                     |               |        | ewalk               | L             |              |               |                     |                    |             |            |                  |
|                                         |               | Wat    |                     |               |              |               |                     |                    |             |            |                  |
|                                         |               | X Sew  |                     |               |              |               |                     |                    |             |            |                  |
|                                         |               | X Ele  |                     |               |              |               |                     |                    |             |            |                  |
|                                         |               | x Gas  |                     |               |              |               |                     |                    |             |            |                  |
|                                         |               |        | eet Ligh            | nts           |              |               |                     |                    |             |            |                  |
|                                         |               |        | _                   | tilities      |              |               |                     |                    |             |            |                  |
|                                         |               |        |                     | d Utils.      |              |               |                     |                    |             |            |                  |
|                                         |               | Top    | ography             | of            |              |               |                     |                    |             |            |                  |
|                                         |               | Sit    |                     | -             |              |               |                     |                    |             |            |                  |
|                                         |               | Lev    | el                  |               |              |               |                     |                    |             |            |                  |
|                                         |               | Rol    | ling                |               |              |               |                     |                    |             |            |                  |
|                                         |               | Low    |                     |               |              |               |                     |                    |             |            |                  |
|                                         |               | Hig    |                     |               |              |               |                     |                    |             |            |                  |
|                                         |               |        | dscaped             |               |              |               |                     |                    |             |            |                  |
|                                         |               | Swa    |                     |               |              |               |                     |                    |             |            |                  |
|                                         |               |        | ded                 |               |              |               |                     |                    |             |            |                  |
|                                         |               | Pon    |                     |               |              |               |                     |                    |             |            |                  |
|                                         |               |        | erfront<br>ine      |               |              |               |                     |                    |             |            |                  |
|                                         |               | -      | land                |               |              |               |                     |                    |             |            |                  |
|                                         |               |        | od Plair            | n             | Year         | Lan           | .                   | Assessed           | Board of    | ,          | Taxable          |
|                                         |               |        |                     |               |              | Valu          | e Value             | Value              | Review      | Other      | Value            |
|                                         |               | Who    | When                | What          | 2023         | Tentativ      | e Tentative         | Tentative          |             |            | Tentative        |
| The Equalizer. Copyright                | (a) 1000 2000 |        |                     |               | 2022         | 13,10         | ·                   | 37,800             |             |            | 30,6240          |
| Licensed To: Township of Ma             |               |        |                     |               | 2021         | 12,00         | 0 23,100            | 35,100             |             |            | 29,6460          |
|                                         |               |        |                     |               | 2020         | 11,80         | 0 22,400            | 34,200             |             |            | 29,2370          |