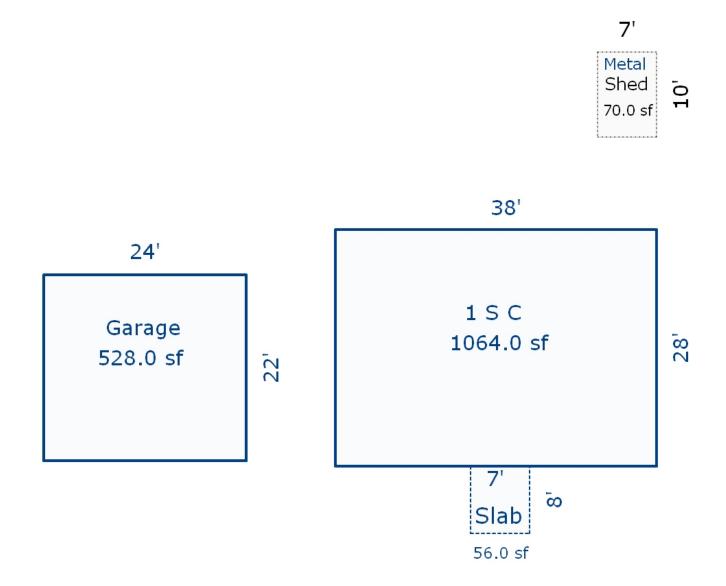

Parcel Number: 72-008-175-001-0000 Jurisdiction: MARKEY TOWNSHIP County: ROSCOMMON

04/07/2022

<sup>\*\*\*</sup> Information herein deemed reliable but not guaranteed\*\*\*

| Building Type                                                                                                                                                                                | (3) Roof (cont.)                                                                                                                                                                                                                     | (11) Heating/Cooling                                                                                                                                                       | (15) Built-ins (15) Fireplaces (16) Porches/Decks (17) Garage                                                                                                                                                                                                                                                                                                                                                                                                                                                                                                                                                                                                                                                                                                                                                                                                                                                                                                                                                                                                                                                                                                                                                                                                                                                                                                                                                                                                                                                                                                                                                                                                                                                                                                                                                                                                                                                                                                                                                                                                                                                                  |
|----------------------------------------------------------------------------------------------------------------------------------------------------------------------------------------------|--------------------------------------------------------------------------------------------------------------------------------------------------------------------------------------------------------------------------------------|----------------------------------------------------------------------------------------------------------------------------------------------------------------------------|--------------------------------------------------------------------------------------------------------------------------------------------------------------------------------------------------------------------------------------------------------------------------------------------------------------------------------------------------------------------------------------------------------------------------------------------------------------------------------------------------------------------------------------------------------------------------------------------------------------------------------------------------------------------------------------------------------------------------------------------------------------------------------------------------------------------------------------------------------------------------------------------------------------------------------------------------------------------------------------------------------------------------------------------------------------------------------------------------------------------------------------------------------------------------------------------------------------------------------------------------------------------------------------------------------------------------------------------------------------------------------------------------------------------------------------------------------------------------------------------------------------------------------------------------------------------------------------------------------------------------------------------------------------------------------------------------------------------------------------------------------------------------------------------------------------------------------------------------------------------------------------------------------------------------------------------------------------------------------------------------------------------------------------------------------------------------------------------------------------------------------|
| Single Family Mobile Home Town Home Duplex A-Frame  Wood Frame  Building Style: DOUBLE WIDE  Yr Built Remodeled 2020  Condition: Excellent  Room List  Basement 1st Floor 2nd Floor Bedrooms | Eavestrough Insulation 0 Front Overhang 0 Other Overhang (4) Interior    Drywall   Plaster   Wood T&G   Trim & Decoration   Ex   Ord   Min   Size of Closets    Lg   Ord   Small   Doors:   Solid   H.C. (5) Floors  Kitchen: Other: | Gas Wood Coal Elec. Wood Coal Steam  Forced Warm Air X Wall Furnace Warm & Cool Air Heat Pump  Central Air Wood Furnace (12) Electric 0 Amps Service No./Oual. of Fixtures | Appliance Allow. Cook Top Dishwasher Garbage Disposal Bath Heater Vent Fan Hot Tub Unvented Hood Vented Hood Intercom Jacuzzi Tub Jacuzzi Tub Jacuzzi Tub Oven Microwave Standard Range Self Clean Range Sauna Trash Compactor Central Vacuum Security System  Interior 1 Story Interior 2 Story Interi |
| (1) Exterior    Wood/Shingle   Aluminum/Vinyl   Brick     Insulation     (2) Windows     Many                                                                                                |                                                                                                                                                                                                                                      | Ex.   Ord.   Min                                                                                                                                                           | Cost Est. for Res. Bldg: 1 Mobile Home DOUBLE WIDE Cls Good (11) Heating System: Wall Furnace Ground Area = 1836 SF Floor Area = 1836 SF. Phy/Ab.Phy/Func/Econ/Comb. % Good=92/100/100/100/92 Building Areas Type Ext. Walls Roof/Fnd. Size Cost New Depr. Cos Main Home Siding Comp.Shingle 1836 Total: 114,260 105,12  Other Additions/Adjustments Water/Sewer 1000 Gal Septic 1 4,797 4,41 Water Well, 100 Feet 1 5,314 4,88  Garages Class: BC Exterior: Siding Foundation: 18 Inch (Unfinished) Base Cost 576 25,068 23,06 Common Wall: 1 Wall 1 -2,256 -2,07 Totals: 147,183 135,40  Notes:  ECF (CANAL-RIVERFRONT) 0.654 => TCV: 88,55                                                                                                                                                                                                                                                                                                                                                                                                                                                                                                                                                                                                                                                                                                                                                                                                                                                                                                                                                                                                                                                                                                                                                                                                                                                                                                                                                                                                                                                                                  |