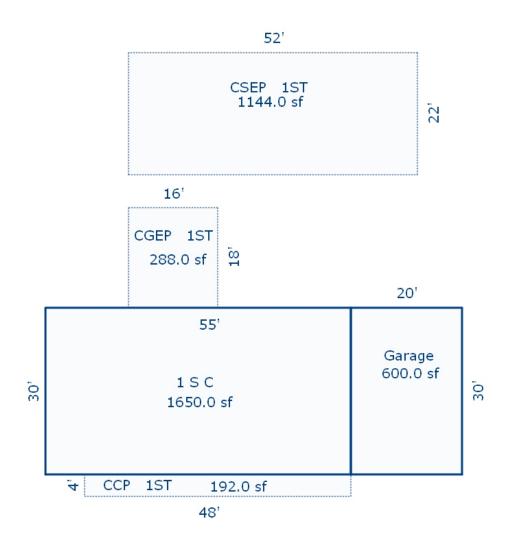

Parcel Number: 72-008-175-006-0000 Jurisdiction: MARKEY TOWNSHIP County: ROSCOMMON

Printed on

<sup>\*\*\*</sup> Information herein deemed reliable but not guaranteed\*\*\*

<sup>\*\*\*</sup> Information herein deemed reliable but not guaranteed\*\*\*