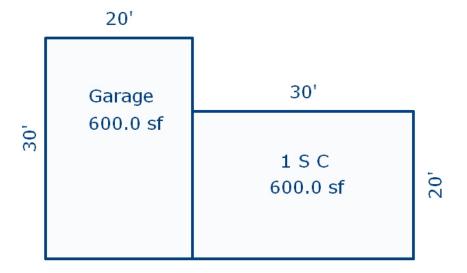

|               | 2021         |            | 11,900        | 21,600                                 | 33,5          | 500          |                    |                    | 2     | 26 <b>,</b> 1920 |
| Roscommon , Michigan                                       | ,       |     |                                                           |               | 2020         |            | 11,700        | 20,800                                 | 32,5          | 500          |                    |                    | 2     | 25 <b>,</b> 831C |

Parcel Number: 72-008-175-006-0000 Jurisdiction: MARKEY TOWNSHIP County: ROSCOMMON

Printed on

<sup>\*\*\*</sup> Information herein deemed reliable but not guaranteed\*\*\*

<sup>\*\*\*</sup> Information herein deemed reliable but not guaranteed\*\*\*



| Grantor Gr                                                 | antee       |         |                          | Sale    | Sale<br>Date | Inst.<br>Type | Terms of Sale     | Libe<br>& Pa   |               | erified<br>v | Prcnt  |
|------------------------------------------------------------|-------------|---------|--------------------------|---------|--------------|---------------|-------------------|----------------|---------------|--------------|--------|
|                                                            |             |         |                          | 1100    |              | 1700          |                   | u 10           | age D         | Σ            | 114115 |
|                                                            |             |         |