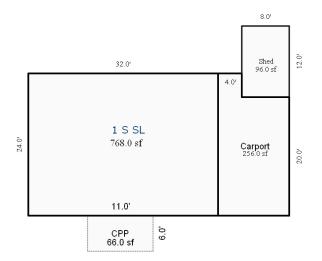

Parcel Number: 72-008-175-001-0000 Jurisdiction: MARKEY TOWNSHIP County: ROSCOMMON

04/07/2022

<sup>\*\*\*</sup> Information herein deemed reliable but not guaranteed\*\*\*

| Building Type                                                                                                                                                                                | (3) Roof (cont.)                                                                                                                                                                                                                     | (11) Heating/Cooling                                                                                                                                                       | (15) Built-ins (15) Fireplaces (16) Porches/Decks (17) Garage                                                                                                                                                                                                                                                                                                                                                                                                                                                                                                                                                                                                                                                                                                                                                                                                                                                                                                                                                                                                                                                                                                                                                                                                                                                                                                                                                                                                                                                                                                                                                                                                                                                                                                                                                                                                                                                                                                                                                                                                                                                                  |
|----------------------------------------------------------------------------------------------------------------------------------------------------------------------------------------------|--------------------------------------------------------------------------------------------------------------------------------------------------------------------------------------------------------------------------------------|----------------------------------------------------------------------------------------------------------------------------------------------------------------------------|--------------------------------------------------------------------------------------------------------------------------------------------------------------------------------------------------------------------------------------------------------------------------------------------------------------------------------------------------------------------------------------------------------------------------------------------------------------------------------------------------------------------------------------------------------------------------------------------------------------------------------------------------------------------------------------------------------------------------------------------------------------------------------------------------------------------------------------------------------------------------------------------------------------------------------------------------------------------------------------------------------------------------------------------------------------------------------------------------------------------------------------------------------------------------------------------------------------------------------------------------------------------------------------------------------------------------------------------------------------------------------------------------------------------------------------------------------------------------------------------------------------------------------------------------------------------------------------------------------------------------------------------------------------------------------------------------------------------------------------------------------------------------------------------------------------------------------------------------------------------------------------------------------------------------------------------------------------------------------------------------------------------------------------------------------------------------------------------------------------------------------|
| Single Family Mobile Home Town Home Duplex A-Frame  Wood Frame  Building Style: DOUBLE WIDE  Yr Built Remodeled 2020  Condition: Excellent  Room List  Basement 1st Floor 2nd Floor Bedrooms | Eavestrough Insulation 0 Front Overhang 0 Other Overhang (4) Interior    Drywall   Plaster   Wood T&G   Trim & Decoration   Ex   Ord   Min   Size of Closets    Lg   Ord   Small   Doors:   Solid   H.C. (5) Floors  Kitchen: Other: | Gas Wood Coal Elec. Wood Coal Steam  Forced Warm Air X Wall Furnace Warm & Cool Air Heat Pump  Central Air Wood Furnace (12) Electric 0 Amps Service No./Oual. of Fixtures | Appliance Allow. Cook Top Dishwasher Garbage Disposal Bath Heater Vent Fan Hot Tub Unvented Hood Vented Hood Intercom Jacuzzi Tub Jacuzzi Tub Jacuzzi Tub Oven Microwave Standard Range Self Clean Range Sauna Trash Compactor Central Vacuum Security System  Interior 1 Story Interior 2 Story Interi |
| (1) Exterior    Wood/Shingle   Aluminum/Vinyl   Brick     Insulation     (2) Windows     Many                                                                                                |                                                                                                                                                                                                                                      | Ex.   Ord.   Min                                                                                                                                                           | Cost Est. for Res. Bldg: 1 Mobile Home DOUBLE WIDE Cls Good (11) Heating System: Wall Furnace Ground Area = 1836 SF Floor Area = 1836 SF. Phy/Ab.Phy/Func/Econ/Comb. % Good=92/100/100/100/92 Building Areas Type Ext. Walls Roof/Fnd. Size Cost New Depr. Cos Main Home Siding Comp.Shingle 1836 Total: 114,260 105,12  Other Additions/Adjustments Water/Sewer 1000 Gal Septic 1 4,797 4,41 Water Well, 100 Feet 1 5,314 4,88  Garages Class: BC Exterior: Siding Foundation: 18 Inch (Unfinished) Base Cost 576 25,068 23,06 Common Wall: 1 Wall 1 -2,256 -2,07 Totals: 147,183 135,40  Notes:  ECF (CANAL-RIVERFRONT) 0.654 => TCV: 88,55                                                                                                                                                                                                                                                                                                                                                                                                                                                                                                                                                                                                                                                                                                                                                                                                                                                                                                                                                                                                                                                                                                                                                                                                                                                                                                                                                                                                                                                                                  |