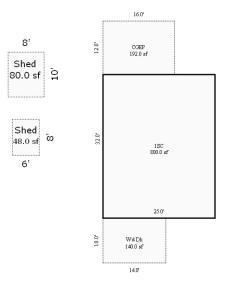

<sup>\*\*\*</sup> Information herein deemed reliable but not guaranteed\*\*\*

| Grantor                                                 | rantee          |                   | Sale<br>Price          |              | Inst.<br>Type | Terms of Sale       | Libe<br>& Pa   | -             | rified         | Prcnt.<br>Trans. |
|---------------------------------------------------------|-----------------|-------------------|------------------------|--------------|---------------|---------------------|----------------|---------------|----------------|------------------|
| WISEMAN DONALD A W                                      | ISEMAN DANIEL G | & JANET N         | C                      | 05/31/2018   | QC            | 09-FAMILY           | 1166           | -0202 AGI     | ENT            | 0.0              |
| WISEMAN DONALD A TRUST 4/1W                             | ISEMAN DONALD A | 1                 | C                      | 05/29/2018   | QC            | 21-NOT USED/OTHE    | ER 1166        | -0082 PRO     | OPERTY TRANSFE | R 0.0            |
| WISEMAN CONSTANCE C ET AL W                             | ISEMAN DONALD A | LIVING TE         | C                      | 06/07/2007   | ОТН           | 21-NOT USED/OTHE    | ER             | NO.           | r verified     | 0.0              |
| Property Address                                        |                 | Class RE          | SIDENTIAL-IMP          | ROW Zoning:  | R1A Bui       | <br> ding Permit(s) |                | ate Number    | Stat           | 118              |
| 1314 KINGSTON                                           |                 |                   | OUGHTON LAKE           |              |               | Taing remite (5)    |                | ree wanteer   | . Deac         |                  |
| 1314 KINGSTON                                           |                 |                   | 0%                     | COMM Belloom | ,             |                     |                |               |                |                  |
| Owner's Name/Address                                    |                 |                   | P ASMT: 1MF1           |              |               |                     |                |               |                |                  |
| WISEMAN DANIEL G & JANET M                              |                 |                   |                        | Est TCV Ten  | ative         |                     |                |               |                |                  |
| 7222 RATTLE RUN ROAD                                    |                 | X Improv          |                        |              |               | ates for Land Tab   | le 12L.CANAL/R | TVERFRONT     |                |                  |
| SAINT CLAIR MI 48079                                    |                 | Public            |                        |              |               |                     | Factors *      |               |                |                  |
|                                                         |                 | Improve           |                        | Descrip      | tion Fro      | ntage Depth Fr      | ont Depth Ra   | te %Adj. Reas | on             | Value            |
| Tax Description                                         |                 | Dirt R            |                        |              |               | 50.67 238.00 1.0    |                |               | 77-7           | 25,207           |
| L-319 P-436 233 1314 KINGSTO                            | ON LOT 4        | Gravel<br>X Paved |                        | 51 A         | ctual From    | nt Feet, 0.28 Tot   | al Acres To    | tal Est. Land | value =        | 25 <b>,</b> 207  |
| CHANNEL COURT.                                          |                 | Storm             |                        |              |               |                     |                |               |                |                  |
| Comments/Influences                                     |                 | Sidewa            |                        |              |               |                     |                |               |                |                  |
|                                                         |                 | Water<br>X Sewer  |                        |              |               |                     |                |               |                |                  |
|                                                         |                 | X Sewer           | ic                     |              |               |                     |                |               |                |                  |
|                                                         |                 | X Gas             |                        |              |               |                     |                |               |                |                  |
|                                                         |                 | Curb              |                        |              |               |                     |                |               |                |                  |
|                                                         |                 |                   | Lights<br>rd Utilities |              |               |                     |                |               |                |                  |
|                                                         |                 |                   | round Utils.           |              |               |                     |                |               |                |                  |
|                                                         |                 | Topogra           | aphy of                |              |               |                     |                |               |                |                  |
|                                                         |                 | Site              | 1 1                    |              |               |                     |                |               |                |                  |
|                                                         |                 | Level             |                        |              |               |                     |                |               |                |                  |
|                                                         |                 | Rollin            | g                      |              |               |                     |                |               |                |                  |
|                                                         |                 | Low<br>High       |                        |              |               |                     |                |               |                |                  |
|                                                         |                 | Landsc            | aped                   |              |               |                     |                |               |                |                  |
|                                                         |                 | Swamp             |                        |              |               |                     |                |               |                |                  |
|                                                         |                 | Wooded<br>Pond    |                        |              |               |                     |                |               |                |                  |
|                                                         |                 | X Waterf          | ront.                  |              |               |                     |                |               |                |                  |
|                                                         |                 | Ravine            |                        |              |               |                     |                |               |                |                  |
|                                                         |                 | Wetlan            |                        | Year         | Lan           | d Building          | Assessed       | Board of      | Tribunal/      | Taxable          |
|                                                         |                 | Flood             | rıaın                  | 1001         | Valu          |                     | Value          | Review        |                | Value            |
|                                                         |                 | Who W             | hen Wha                | t 2023       | Tentativ      | e Tentative         | Tentative      |               |                | Tentative        |
|                                                         | 1000            |                   |                        | 2022         | 12,60         | 25,500              | 38,100         |               |                | 29,948C          |
| The Equalizer. Copyright (clicensed To: Township of Man |                 |                   |                        | 2021         | 11,60         | 23,800              | 35,400         |               |                | 28,992C          |
|                                                         | o o unity of    | 1                 |                        | 2020         | 11,30         | 0 23,100            | 34,400         |               |                | 28,592C          |