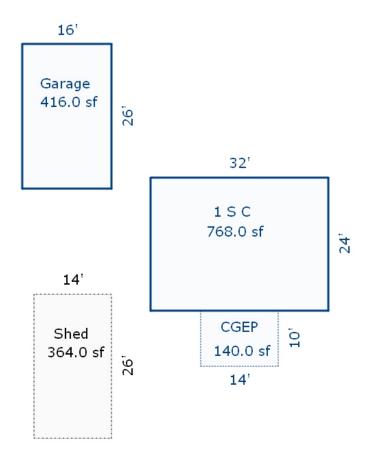

<sup>\*\*\*</sup> Information herein deemed reliable but not guaranteed\*\*\*

| Grantor                                                 | rantee          |                   | Sale<br>Price          |              | Inst.<br>Type | Terms of Sale       | Libe<br>& Pa   | -             | rified         | Prcnt.<br>Trans. |
|---------------------------------------------------------|-----------------|-------------------|------------------------|--------------|---------------|---------------------|----------------|---------------|----------------|------------------|
| WISEMAN DONALD A W                                      | ISEMAN DANIEL G | & JANET N         | C                      | 05/31/2018   | QC            | 09-FAMILY           | 1166           | -0202 AGI     | ENT            | 0.0              |
| WISEMAN DONALD A TRUST 4/1W                             | ISEMAN DONALD A | 1                 | C                      | 05/29/2018   | QC            | 21-NOT USED/OTHE    | ER 1166        | -0082 PRO     | OPERTY TRANSFE | R 0.0            |
| WISEMAN CONSTANCE C ET AL W                             | ISEMAN DONALD A | LIVING TE         | C                      | 06/07/2007   | ОТН           | 21-NOT USED/OTHE    | ER             | NO.           | r verified     | 0.0              |
| Property Address                                        |                 | Class RE          | SIDENTIAL-IMP          | ROW Zoning:  | R1A Bui       | <br> ding Permit(s) |                | ate Number    | Stat           | 118              |
| 1314 KINGSTON                                           |                 |                   | OUGHTON LAKE           |              |               | Taing remite (5)    |                | ree wanteer   | . Deac         |                  |
| 1314 KINGSTON                                           |                 |                   | 0%                     | COMM Belloom | ,             |                     |                |               |                |                  |
| Owner's Name/Address                                    |                 |                   | P ASMT: 1MF1           |              |               |                     |                |               |                |                  |
| WISEMAN DANIEL G & JANET M                              |                 |                   |                        | Est TCV Ten  | ative         |                     |                |               |                |                  |
| 7222 RATTLE RUN ROAD                                    |                 | X Improv          |                        |              |               | ates for Land Tab   | le 12L.CANAL/R | TVERFRONT     |                |                  |
| SAINT CLAIR MI 48079                                    |                 | Public            |                        |              |               |                     | Factors *      |               |                |                  |
|                                                         |                 | Improve           |                        | Descrip      | tion Fro      | ntage Depth Fr      | ont Depth Ra   | te %Adj. Reas | on             | Value            |
| Tax Description                                         |                 | Dirt R            |                        |              |               | 50.67 238.00 1.0    |                |               | 77-7           | 25,207           |
| L-319 P-436 233 1314 KINGSTO                            | ON LOT 4        | Gravel<br>X Paved |                        | 51 A         | ctual From    | nt Feet, 0.28 Tot   | al Acres To    | tal Est. Land | value =        | 25 <b>,</b> 207  |
| CHANNEL COURT.                                          |                 | Storm             |                        |              |               |                     |                |               |                |                  |
| Comments/Influences                                     |                 | Sidewa            |                        |              |               |                     |                |               |                |                  |
|                                                         |                 | Water<br>X Sewer  |                        |              |               |                     |                |               |                |                  |
|                                                         |                 | X Sewer           | ic                     |              |               |                     |                |               |                |                  |
|                                                         |                 | X Gas             |                        |              |               |                     |                |               |                |                  |
|                                                         |                 | Curb              |                        |              |               |                     |                |               |                |                  |
|                                                         |                 |                   | Lights<br>rd Utilities |              |               |                     |                |               |                |                  |
|                                                         |                 |                   | round Utils.           |              |               |                     |                |               |                |                  |
|                                                         |                 | Topogra           | aphy of                |              |               |                     |                |               |                |                  |
|                                                         |                 | Site              | 1 1                    |              |               |                     |                |               |                |                  |
|                                                         |                 | Level             |                        |              |               |                     |                |               |                |                  |
|                                                         |                 | Rollin            | g                      |              |               |                     |                |               |                |                  |
|                                                         |                 | Low<br>High       |                        |              |               |                     |                |               |                |                  |
|                                                         |                 | Landsc            | aped                   |              |               |                     |                |               |                |                  |
|                                                         |                 | Swamp             |                        |              |               |                     |                |               |                |                  |
|                                                         |                 | Wooded<br>Pond    |                        |              |               |                     |                |               |                |                  |
|                                                         |                 | X Waterf          | ront.                  |              |               |                     |                |               |                |                  |
|                                                         |                 | Ravine            |                        |              |               |                     |                |               |                |                  |
|                                                         |                 | Wetlan            |                        | Year         | Lan           | d Building          | Assessed       | Board of      | Tribunal/      | Taxable          |
|                                                         |                 | Flood             | rıaın                  | 1001         | Valu          |                     | Value          | Review        |                | Value            |
|                                                         |                 | Who W             | hen Wha                | t 2023       | Tentativ      | e Tentative         | Tentative      |               |                | Tentative        |
|                                                         | 1000            |                   |                        | 2022         | 12,60         | 25,500              | 38,100         |               |                | 29,948C          |
| The Equalizer. Copyright (clicensed To: Township of Man |                 |                   |                        | 2021         | 11,60         | 23,800              | 35,400         |               |                | 28,992C          |
|                                                         | o o unity of    | 1                 |                        | 2020         | 11,30         | 0 23,100            | 34,400         |               |                | 28,592C          |