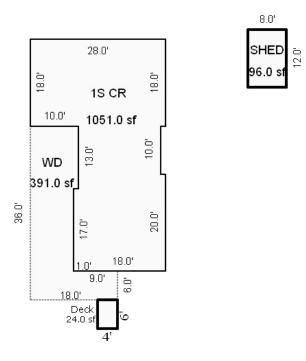

<sup>\*\*\*</sup> Information herein deemed reliable but not guaranteed\*\*\*

Sketch by Apex Sketch

\*\*\* Information herein deemed reliable but not guaranteed\*\*\*

| Grantor                                 | Grantee       |        |                     | Sale<br>Price | Sale<br>Date | Inst.<br>Type | Terms of Sale       | Liber<br>& Page    | Ver         | ified      | Prcnt.<br>Trans. |
|-----------------------------------------|---------------|--------|---------------------|---------------|--------------|---------------|---------------------|--------------------|-------------|------------|------------------|
|                                         |               |        |                     |               |              |               |                     |                    | -           |            |                  |
|                                         |               |        |                     | 52,000        | 10/01/1997   | WD            | 21-NOT USED/OTHE    | SR                 | NOT         | VERIFIED   | 0.0              |
|                                         |               |        |                     |               |              |               |                     |                    |             |            |                  |
|                                         |               |        |                     |               |              |               |                     |                    |             |            |                  |
| Property Address                        |               | Class. | DECTOR              | ITT AT _ TMD  | ROV Zoning:  | D17 D11       | <br> ding Permit(s) | Date               | Number      | Q+         | atus             |
| 1304 KINGSTON                           |               |        |                     |               | COMM SCHOOL  |               | IDENTIAL HOME       | 10/08/20           |             |            | CHECK            |
| 1304 KINGSION                           |               |        |                     | 0/02/2018     | COMM SCHOOL  | , INES.       | IDENTIAL NOME       | 10/00/20           | 0210        | IXE        | CHECK            |
| Owner's Name/Address                    |               |        |                     | MT: 1MF1      |              |               |                     |                    |             |            |                  |
| BENNETT NORMAN D & SUSAN R              |               | III OI |                     |               | Est TCV Ten  | - a t i 170   |                     |                    |             |            |                  |
| TRUST 1/22/02                           |               | X Imp  | roved               | Vacant        |              |               | ates for Land Tah   | le 12L.CANAL/RIVER | FRONT       |            |                  |
| 1304 KINGSTON<br>HOUGHTON LAKE MI 48629 |               | Pub    |                     | Vacanc        | Balla Ve     | TUC DOCING    |                     | Factors *          | (11(01)1    |            |                  |
|                                         |               |        | rovement            | cs            |              |               | ontage Depth Fro    | ont Depth Rate %   |             | n          | Value            |
| Tax Description                         |               | Dir    | t Road              |               |              |               |                     | 440 1.0079 480     |             |            | 26,264           |
| L-954 P-1122 (L-767 P-352)              | 233 1304      |        | vel Road            |               | 53 A         | ctual Fror    | nt Feet, 0.31 Tota  | al Acres Total     | Est. Land   | Value =    | 26,264           |
| KINGSTON LOT 5 CHANNEL COU              |               |        | ed Road<br>rm Sewer |               | Work De      | scription     | for Permit 8216,    | Issued 10/08/2018  | B: ADDITION | ON REAR OF | ' HOME           |
| Comments/Influences                     |               |        | ewalk               | L             |              |               |                     |                    |             |            |                  |
|                                         |               | Wat    |                     |               |              |               |                     |                    |             |            |                  |
|                                         |               | X Sew  |                     |               |              |               |                     |                    |             |            |                  |
|                                         |               | X Ele  |                     |               |              |               |                     |                    |             |            |                  |
|                                         |               | x Gas  |                     |               |              |               |                     |                    |             |            |                  |
|                                         |               |        | eet Ligh            | nts           |              |               |                     |                    |             |            |                  |
|                                         |               |        | _                   | tilities      |              |               |                     |                    |             |            |                  |
|                                         |               |        |                     | d Utils.      |              |               |                     |                    |             |            |                  |
|                                         |               | Top    | ography             | of            |              |               |                     |                    |             |            |                  |
|                                         |               | Sit    |                     | -             |              |               |                     |                    |             |            |                  |
|                                         |               | Lev    | el                  |               |              |               |                     |                    |             |            |                  |
|                                         |               | Rol    | ling                |               |              |               |                     |                    |             |            |                  |
|                                         |               | Low    |                     |               |              |               |                     |                    |             |            |                  |
|                                         |               | Hig    |                     |               |              |               |                     |                    |             |            |                  |
|                                         |               |        | dscaped             |               |              |               |                     |                    |             |            |                  |
|                                         |               | Swa    |                     |               |              |               |                     |                    |             |            |                  |
|                                         |               |        | ded                 |               |              |               |                     |                    |             |            |                  |
|                                         |               | Pon    |                     |               |              |               |                     |                    |             |            |                  |
|                                         |               |        | erfront<br>ine      |               |              |               |                     |                    |             |            |                  |
|                                         |               | -      | land                |               |              |               |                     |                    |             |            |                  |
|                                         |               |        | od Plair            | n             | Year         | Lan           | .                   | Assessed           | Board of    | ,          | Taxable          |
|                                         |               |        |                     |               |              | Valu          | e Value             | Value              | Review      | Other      | Value            |
|                                         |               | Who    | When                | What          | 2023         | Tentativ      | e Tentative         | Tentative          |             |            | Tentative        |
| The Equalizer. Copyright                | (a) 1000 2000 |        |                     |               | 2022         | 13,10         | ·                   | 37,800             |             |            | 30,6240          |
| Licensed To: Township of Ma             |               |        |                     |               | 2021         | 12,00         | 0 23,100            | 35,100             |             |            | 29,6460          |
|                                         |               |        |                     |               | 2020         | 11,80         | 0 22,400            | 34,200             |             |            | 29,2370          |