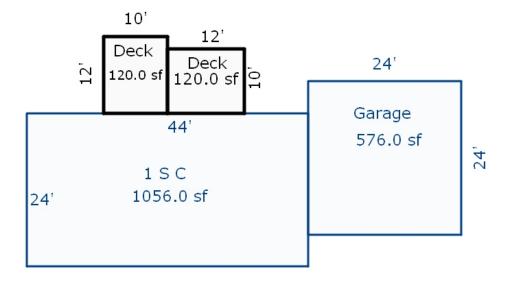

<sup>\*\*\*</sup> Information herein deemed reliable but not guaranteed\*\*\*

Sketch by Apex Sketch

\*\*\* Information herein deemed reliable but not guaranteed\*\*\*

| Grantor                                 | Grantee       |        |                     | Sale<br>Price | Sale<br>Date | Inst.<br>Type | Terms of Sale       | Liber<br>& Page    | Ver         | ified      | Prcnt.<br>Trans. |
|-----------------------------------------|---------------|--------|---------------------|---------------|--------------|---------------|---------------------|--------------------|-------------|------------|------------------|
|                                         |               |        |                     |               |              |               |                     |                    | -           |            |                  |
|                                         |               |        |                     | 52,000        | 10/01/1997   | WD            | 21-NOT USED/OTHE    | SR                 | NOT         | VERIFIED   | 0.0              |
|                                         |               |        |                     |               |              |               |                     |                    |             |            |                  |
|                                         |               |        |                     |               |              |               |                     |                    |             |            |                  |
| Property Address                        |               | Class. | DECTOR              | ITT AT _ TMD  | ROV Zoning:  | D17 D11       | <br> ding Permit(s) | Date               | Number      | Q+         | atus             |
| 1304 KINGSTON                           |               |        |                     |               | COMM SCHOOL  |               | IDENTIAL HOME       | 10/08/20           |             |            | CHECK            |
| 1304 KINGSION                           |               |        |                     | 0/02/2018     | COMM SCHOOL  | , INES.       | IDENTIAL NOME       | 10/00/20           | 0210        | IXE        | CHECK            |
| Owner's Name/Address                    |               |        |                     | MT: 1MF1      |              |               |                     |                    |             |            |                  |
| BENNETT NORMAN D & SUSAN R              |               | III OI |                     |               | Est TCV Ten  | - a t i 170   |                     |                    |             |            |                  |
| TRUST 1/22/02                           |               | X Imp  | roved               | Vacant        |              |               | ates for Land Tah   | le 12L.CANAL/RIVER | FRONT       |            |                  |
| 1304 KINGSTON<br>HOUGHTON LAKE MI 48629 |               | Pub    |                     | Vacanc        | Balla Ve     | TUC DOCING    |                     | Factors *          | (11(01)1    |            |                  |
|                                         |               |        | rovement            | cs            |              |               | ontage Depth Fro    | ont Depth Rate %   |             | n          | Value            |
| Tax Description                         |               | Dir    | t Road              |               |              |               |                     | 440 1.0079 480     |             |            | 26,264           |
| L-954 P-1122 (L-767 P-352)              | 233 1304      |        | vel Road            |               | 53 A         | ctual Fror    | nt Feet, 0.31 Tota  | al Acres Total     | Est. Land   | Value =    | 26,264           |
| KINGSTON LOT 5 CHANNEL COU              |               |        | ed Road<br>rm Sewer |               | Work De      | scription     | for Permit 8216,    | Issued 10/08/2018  | B: ADDITION | ON REAR OF | ' HOME           |
| Comments/Influences                     |               |        | ewalk               | L             |              |               |                     |                    |             |            |                  |
|                                         |               | Wat    |                     |               |              |               |                     |                    |             |            |                  |
|                                         |               | X Sew  |                     |               |              |               |                     |                    |             |            |                  |
|                                         |               | X Ele  |                     |               |              |               |                     |                    |             |            |                  |
|                                         |               | x Gas  |                     |               |              |               |                     |                    |             |            |                  |
|                                         |               |        | eet Ligh            | nts           |              |               |                     |                    |             |            |                  |
|                                         |               |        | _                   | tilities      |              |               |                     |                    |             |            |                  |
|                                         |               |        |                     | d Utils.      |              |               |                     |                    |             |            |                  |
|                                         |               | Top    | ography             | of            |              |               |                     |                    |             |            |                  |
|                                         |               | Sit    |                     | -             |              |               |                     |                    |             |            |                  |
|                                         |               | Lev    | el                  |               |              |               |                     |                    |             |            |                  |
|                                         |               | Rol    | ling                |               |              |               |                     |                    |             |            |                  |
|                                         |               | Low    |                     |               |              |               |                     |                    |             |            |                  |
|                                         |               | Hig    |                     |               |              |               |                     |                    |             |            |                  |
|                                         |               |        | dscaped             |               |              |               |                     |                    |             |            |                  |
|                                         |               | Swa    |                     |               |              |               |                     |                    |             |            |                  |
|                                         |               |        | ded                 |               |              |               |                     |                    |             |            |                  |
|                                         |               | Pon    |                     |               |              |               |                     |                    |             |            |                  |
|                                         |               |        | erfront<br>ine      |               |              |               |                     |                    |             |            |                  |
|                                         |               | -      | land                |               |              |               |                     |                    |             |            |                  |
|                                         |               |        | od Plair            | n             | Year         | Lan           | .                   | Assessed           | Board of    | ,          | Taxable          |
|                                         |               |        |                     |               |              | Valu          | e Value             | Value              | Review      | Other      | Value            |
|                                         |               | Who    | When                | What          | 2023         | Tentativ      | e Tentative         | Tentative          |             |            | Tentative        |
| The Equalizer. Copyright                | (a) 1000 2000 |        |                     |               | 2022         | 13,10         | ·                   | 37,800             |             |            | 30,6240          |
| Licensed To: Township of Ma             |               |        |                     |               | 2021         | 12,00         | 0 23,100            | 35,100             |             |            | 29,6460          |
|                                         |               |        |                     |               | 2020         | 11,80         | 0 22,400            | 34,200             |             |            | 29,2370          |