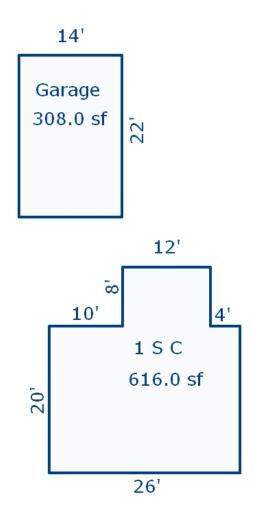

<sup>\*\*\*</sup> Information herein deemed reliable but not guaranteed\*\*\*

| Grantor                                                 | rantee          |                   | Sale<br>Price          |              | Inst.<br>Type | Terms of Sale       | Libe<br>& Pa   | -             | rified         | Prcnt.<br>Trans. |
|---------------------------------------------------------|-----------------|-------------------|------------------------|--------------|---------------|---------------------|----------------|---------------|----------------|------------------|
| WISEMAN DONALD A W                                      | ISEMAN DANIEL G | & JANET N         | C                      | 05/31/2018   | QC            | 09-FAMILY           | 1166           | -0202 AGI     | ENT            | 0.0              |
| WISEMAN DONALD A TRUST 4/1W                             | ISEMAN DONALD A | 1                 | C                      | 05/29/2018   | QC            | 21-NOT USED/OTHE    | ER 1166        | -0082 PRO     | OPERTY TRANSFE | R 0.0            |
| WISEMAN CONSTANCE C ET AL W                             | ISEMAN DONALD A | LIVING TE         | C                      | 06/07/2007   | ОТН           | 21-NOT USED/OTHE    | ER             | NO.           | r verified     | 0.0              |
| Property Address                                        |                 | Class RE          | SIDENTIAL-IMP          | ROW Zoning:  | R1A Bui       | <br> ding Permit(s) |                | ate Number    | Stat           | 118              |
| 1314 KINGSTON                                           |                 |                   | OUGHTON LAKE           |              |               | Taing remite (5)    |                | ree wanteer   | . Deac         |                  |
| 1314 KINGSTON                                           |                 |                   | 0%                     | COMM Belloom | ,             |                     |                |               |                |                  |
| Owner's Name/Address                                    |                 |                   | P ASMT: 1MF1           |              |               |                     |                |               |                |                  |
| WISEMAN DANIEL G & JANET M                              |                 |                   |                        | Est TCV Ten  | ative         |                     |                |               |                |                  |
| 7222 RATTLE RUN ROAD                                    |                 | X Improv          |                        |              |               | ates for Land Tab   | le 12L.CANAL/R | TVERFRONT     |                |                  |
| SAINT CLAIR MI 48079                                    |                 | Public            |                        |              |               |                     | Factors *      |               |                |                  |
|                                                         |                 | Improve           |                        | Descrip      | tion Fro      | ntage Depth Fr      | ont Depth Ra   | te %Adj. Reas | on             | Value            |
| Tax Description                                         |                 | Dirt R            |                        |              |               | 50.67 238.00 1.0    |                |               | 77-7           | 25,207           |
| L-319 P-436 233 1314 KINGSTO                            | ON LOT 4        | Gravel<br>X Paved |                        | 51 A         | ctual From    | nt Feet, 0.28 Tot   | al Acres To    | tal Est. Land | value =        | 25 <b>,</b> 207  |
| CHANNEL COURT.                                          |                 | Storm             |                        |              |               |                     |                |               |                |                  |
| Comments/Influences                                     |                 | Sidewa            |                        |              |               |                     |                |               |                |                  |
|                                                         |                 | Water<br>X Sewer  |                        |              |               |                     |                |               |                |                  |
|                                                         |                 | X Sewer           | ic                     |              |               |                     |                |               |                |                  |
|                                                         |                 | X Gas             |                        |              |               |                     |                |               |                |                  |
|                                                         |                 | Curb              |                        |              |               |                     |                |               |                |                  |
|                                                         |                 |                   | Lights<br>rd Utilities |              |               |                     |                |               |                |                  |
|                                                         |                 |                   | round Utils.           |              |               |                     |                |               |                |                  |
|                                                         |                 | Topogra           | aphy of                |              |               |                     |                |               |                |                  |
|                                                         |                 | Site              | 1 1                    |              |               |                     |                |               |                |                  |
|                                                         |                 | Level             |                        |              |               |                     |                |               |                |                  |
|                                                         |                 | Rollin            | g                      |              |               |                     |                |               |                |                  |
|                                                         |                 | Low<br>High       |                        |              |               |                     |                |               |                |                  |
|                                                         |                 | Landsc            | aped                   |              |               |                     |                |               |                |                  |
|                                                         |                 | Swamp             |                        |              |               |                     |                |               |                |                  |
|                                                         |                 | Wooded<br>Pond    |                        |              |               |                     |                |               |                |                  |
|                                                         |                 | X Waterf          | ront.                  |              |               |                     |                |               |                |                  |
|                                                         |                 | Ravine            |                        |              |               |                     |                |               |                |                  |
|                                                         |                 | Wetlan            |                        | Year         | Lan           | d Building          | Assessed       | Board of      | Tribunal/      | Taxable          |
|                                                         |                 | Flood             | rıaın                  | 1001         | Valu          |                     | Value          | Review        |                | Value            |
|                                                         |                 | Who W             | hen Wha                | t 2023       | Tentativ      | e Tentative         | Tentative      |               |                | Tentative        |
|                                                         | 1000            |                   |                        | 2022         | 12,60         | 25,500              | 38,100         |               |                | 29,948C          |
| The Equalizer. Copyright (clicensed To: Township of Man |                 |                   |                        | 2021         | 11,60         | 23,800              | 35,400         |               |                | 28,992C          |
|                                                         | o o unity of    | 1                 |                        | 2020         | 11,30         | 0 23,100            | 34,400         |               |                | 28,592C          |