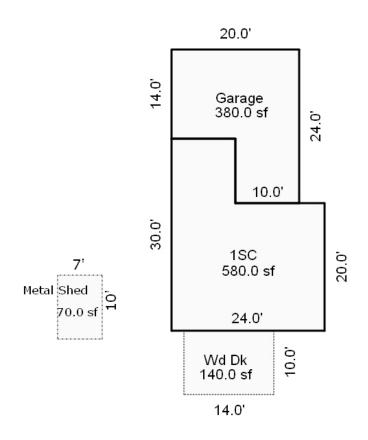

| 2000.                                                            |               | 2021         | 5,000                      | 39,800                                                                                                                                  | 44,800                                                                                            |                                                                              | 44,800W            | 40,5750                       |  |  |

Parcel Number: 72-008-175-069-0000 Jurisdiction: MARKEY TOWNSHIP County: ROSCOMMON

Printed on

<sup>\*\*\*</sup> Information herein deemed reliable but not guaranteed\*\*\*

Printed on

<sup>\*\*\*</sup> Information herein deemed reliable but not guaranteed\*\*\*



| Grantor