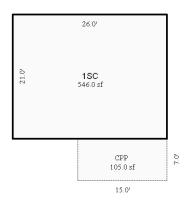

<sup>\*\*\*</sup> Information herein deemed reliable but not guaranteed\*\*\*

| Grantor                                                 | rantee          |                   | Sale<br>Price          |              | Inst.<br>Type | Terms of Sale       | Libe<br>& Pa   | -             | rified         | Prcnt.<br>Trans. |
|---------------------------------------------------------|-----------------|-------------------|------------------------|--------------|---------------|---------------------|----------------|---------------|----------------|------------------|
| WISEMAN DONALD A W                                      | ISEMAN DANIEL G | & JANET N         | C                      | 05/31/2018   | QC            | 09-FAMILY           | 1166           | -0202 AGI     | ENT            | 0.0              |
| WISEMAN DONALD A TRUST 4/1W                             | ISEMAN DONALD A | 1                 | C                      | 05/29/2018   | QC            | 21-NOT USED/OTHE    | ER 1166        | -0082 PRO     | OPERTY TRANSFE | R 0.0            |
| WISEMAN CONSTANCE C ET AL W                             | ISEMAN DONALD A | LIVING TE         | C                      | 06/07/2007   | ОТН           | 21-NOT USED/OTHE    | ER             | NO.           | r verified     | 0.0              |
| Property Address                                        |                 | Class RE          | SIDENTIAL-IMP          | ROW Zoning:  | R1A Bui       | <br> ding Permit(s) |                | ate Number    | Stat           | 118              |
| 1314 KINGSTON                                           |                 |                   | OUGHTON LAKE           |              |               | Taing remite (5)    |                | ree wanteer   | . Deac         |                  |
| 1314 KINGSTON                                           |                 |                   | 0%                     | COMM Belloom | ,             |                     |                |               |                |                  |
| Owner's Name/Address                                    |                 |                   | P ASMT: 1MF1           |              |               |                     |                |               |                |                  |
| WISEMAN DANIEL G & JANET M                              |                 |                   |                        | Est TCV Ten  | ative         |                     |                |               |                |                  |
| 7222 RATTLE RUN ROAD                                    |                 | X Improv          |                        |              |               | ates for Land Tab   | le 12L.CANAL/R | TVERFRONT     |                |                  |
| SAINT CLAIR MI 48079                                    |                 | Public            |                        |              |               |                     | Factors *      |               |                |                  |
|                                                         |                 | Improve           |                        | Descrip      | tion Fro      | ntage Depth Fr      | ont Depth Ra   | te %Adj. Reas | on             | Value            |
| Tax Description                                         |                 | Dirt R            |                        |              |               | 50.67 238.00 1.0    |                |               | 77-7           | 25,207           |
| L-319 P-436 233 1314 KINGSTO                            | ON LOT 4        | Gravel<br>X Paved |                        | 51 A         | ctual From    | nt Feet, 0.28 Tot   | al Acres To    | tal Est. Land | value =        | 25 <b>,</b> 207  |
| CHANNEL COURT.                                          |                 | Storm             |                        |              |               |                     |                |               |                |                  |
| Comments/Influences                                     |                 | Sidewa            |                        |              |               |                     |                |               |                |                  |
|                                                         |                 | Water<br>X Sewer  |                        |              |               |                     |                |               |                |                  |
|                                                         |                 | X Sewer           | ic                     |              |               |                     |                |               |                |                  |
|                                                         |                 | X Gas             |                        |              |               |                     |                |               |                |                  |
|                                                         |                 | Curb              |                        |              |               |                     |                |               |                |                  |
|                                                         |                 |                   | Lights<br>rd Utilities |              |               |                     |                |               |                |                  |
|                                                         |                 |                   | round Utils.           |              |               |                     |                |               |                |                  |
|                                                         |                 | Topogra           | aphy of                |              |               |                     |                |               |                |                  |
|                                                         |                 | Site              | 1 1                    |              |               |                     |                |               |                |                  |
|                                                         |                 | Level             |                        |              |               |                     |                |               |                |                  |
|                                                         |                 | Rollin            | g                      |              |               |                     |                |               |                |                  |
|                                                         |                 | Low<br>High       |                        |              |               |                     |                |               |                |                  |
|                                                         |                 | Landsc            | aped                   |              |               |                     |                |               |                |                  |
|                                                         |                 | Swamp             |                        |              |               |                     |                |               |                |                  |
|                                                         |                 | Wooded<br>Pond    |                        |              |               |                     |                |               |                |                  |
|                                                         |                 | X Waterf          | ront.                  |              |               |                     |                |               |                |                  |
|                                                         |                 | Ravine            |                        |              |               |                     |                |               |                |                  |
|                                                         |                 | Wetlan            |                        | Year         | Lan           | d Building          | Assessed       | Board of      | Tribunal/      | Taxable          |
|                                                         |                 | Flood             | rıaın                  | 1001         | Valu          |                     | Value          | Review        |                | Value            |
|                                                         |                 | Who W             | hen Wha                | t 2023       | Tentativ      | e Tentative         | Tentative      |               |                | Tentative        |
|                                                         | 1000            |                   |                        | 2022         | 12,60         | 25,500              | 38,100         |               |                | 29,948C          |
| The Equalizer. Copyright (clicensed To: Township of Man |                 |                   |                        | 2021         | 11,60         | 23,800              | 35,400         |               |                | 28,992C          |
|                                                         | o o unity of    | 1                 |                        | 2020         | 11,30         | 0 23,100            | 34,400         |               |                | 28,592C          |