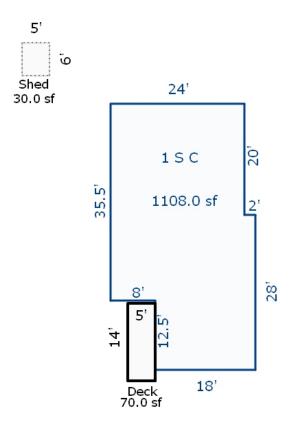

<sup>\*\*\*</sup> Information herein deemed reliable but not guaranteed\*\*\*

| Grantor                                                 | rantee          |                   | Sale<br>Price          |              | Inst.<br>Type | Terms of Sale       | Libe<br>& Pa   | -             | rified         | Prcnt.<br>Trans. |
|---------------------------------------------------------|-----------------|-------------------|------------------------|--------------|---------------|---------------------|----------------|---------------|----------------|------------------|
| WISEMAN DONALD A W                                      | ISEMAN DANIEL G | & JANET N         | C                      | 05/31/2018   | QC            | 09-FAMILY           | 1166           | -0202 AGI     | ENT            | 0.0              |
| WISEMAN DONALD A TRUST 4/1W                             | ISEMAN DONALD A | 1                 | C                      | 05/29/2018   | QC            | 21-NOT USED/OTHE    | ER 1166        | -0082 PRO     | OPERTY TRANSFE | R 0.0            |
| WISEMAN CONSTANCE C ET AL W                             | ISEMAN DONALD A | LIVING TE         | C                      | 06/07/2007   | ОТН           | 21-NOT USED/OTHE    | ER             | NO.           | r verified     | 0.0              |
| Property Address                                        |                 | Class RE          | SIDENTIAL-IMP          | ROW Zoning:  | R1A Bui       | <br> ding Permit(s) |                | ate Number    | Stat           | 118              |
| 1314 KINGSTON                                           |                 |                   | OUGHTON LAKE           |              |               | Taing remite (5)    |                | ree wanteer   | . Deac         |                  |
| 1314 KINGSTON                                           |                 |                   | 0%                     | COMM Belloom | ,             |                     |                |               |                |                  |
| Owner's Name/Address                                    |                 |                   | P ASMT: 1MF1           |              |               |                     |                |               |                |                  |
| WISEMAN DANIEL G & JANET M                              |                 |                   |                        | Est TCV Ten  | ative         |                     |                |               |                |                  |
| 7222 RATTLE RUN ROAD                                    |                 | X Improv          |                        |              |               | ates for Land Tab   | le 12L.CANAL/R | TVERFRONT     |                |                  |
| SAINT CLAIR MI 48079                                    |                 | Public            |                        |              |               |                     | Factors *      |               |                |                  |
|                                                         |                 | Improve           |                        | Descrip      | tion Fro      | ntage Depth Fr      | ont Depth Ra   | te %Adj. Reas | on             | Value            |
| Tax Description                                         |                 | Dirt R            |                        |              |               | 50.67 238.00 1.0    |                |               | 77-7           | 25,207           |
| L-319 P-436 233 1314 KINGSTO                            | ON LOT 4        | Gravel<br>X Paved |                        | 51 A         | ctual From    | nt Feet, 0.28 Tot   | al Acres To    | tal Est. Land | value =        | 25 <b>,</b> 207  |
| CHANNEL COURT.                                          |                 | Storm             |                        |              |               |                     |                |               |                |                  |
| Comments/Influences                                     |                 | Sidewa            |                        |              |               |                     |                |               |                |                  |
|                                                         |                 | Water<br>X Sewer  |                        |              |               |                     |                |               |                |                  |
|                                                         |                 | X Sewer           | ic                     |              |               |                     |                |               |                |                  |
|                                                         |                 | X Gas             |                        |              |               |                     |                |               |                |                  |
|                                                         |                 | Curb              |                        |              |               |                     |                |               |                |                  |
|                                                         |                 |                   | Lights<br>rd Utilities |              |               |                     |                |               |                |                  |
|                                                         |                 |                   | round Utils.           |              |               |                     |                |               |                |                  |
|                                                         |                 | Topogra           | aphy of                |              |               |                     |                |               |                |                  |
|                                                         |                 | Site              | 1 1                    |              |               |                     |                |               |                |                  |
|                                                         |                 | Level             |                        |              |               |                     |                |               |                |                  |
|                                                         |                 | Rollin            | g                      |              |               |                     |                |               |                |                  |
|                                                         |                 | Low<br>High       |                        |              |               |                     |                |               |                |                  |
|                                                         |                 | Landsc            | aped                   |              |               |                     |                |               |                |                  |
|                                                         |                 | Swamp             |                        |              |               |                     |                |               |                |                  |
|                                                         |                 | Wooded<br>Pond    |                        |              |               |                     |                |               |                |                  |
|                                                         |                 | X Waterf          | ront.                  |              |               |                     |                |               |                |                  |
|                                                         |                 | Ravine            |                        |              |               |                     |                |               |                |                  |
|                                                         |                 | Wetlan            |                        | Year         | Lan           | d Building          | Assessed       | Board of      | Tribunal/      | Taxable          |
|                                                         |                 | Flood             | rıaın                  | 1001         | Valu          |                     | Value          | Review        |                | Value            |
|                                                         |                 | Who W             | hen Wha                | t 2023       | Tentativ      | e Tentative         | Tentative      |               |                | Tentative        |
|                                                         | 1000            |                   |                        | 2022         | 12,60         | 25,500              | 38,100         |               |                | 29,948C          |
| The Equalizer. Copyright (clicensed To: Township of Man |                 |                   |                        | 2021         | 11,60         | 23,800              | 35,400         |               |                | 28,992C          |
|                                                         | o o unity of    | 1                 |                        | 2020         | 11,30         | 0 23,100            | 34,400         |               |                | 28,592C          |