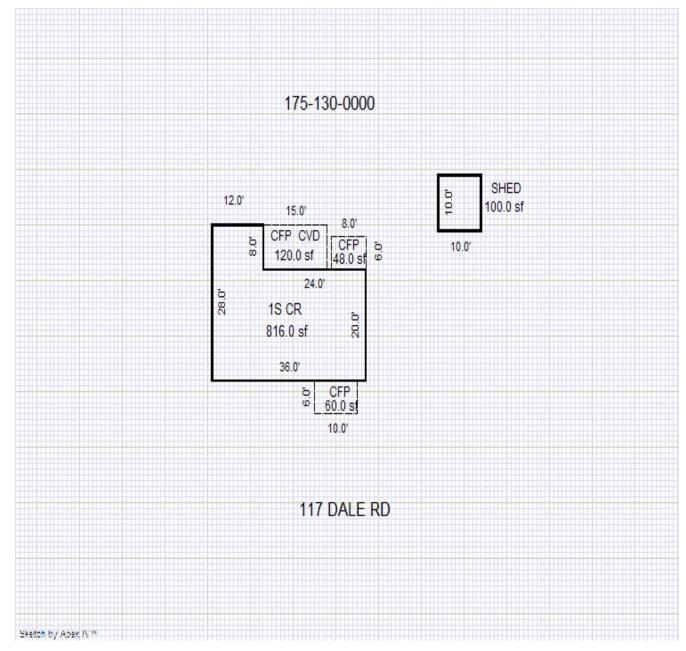

Parcel Number: 72-008-175-006-0000 Jurisdiction: MARKEY TOWNSHIP County: ROSCOMMON

Printed on

<sup>\*\*\*</sup> Information herein deemed reliable but not guaranteed\*\*\*

<sup>\*\*\*</sup> Information herein deemed reliable but not guaranteed\*\*\*