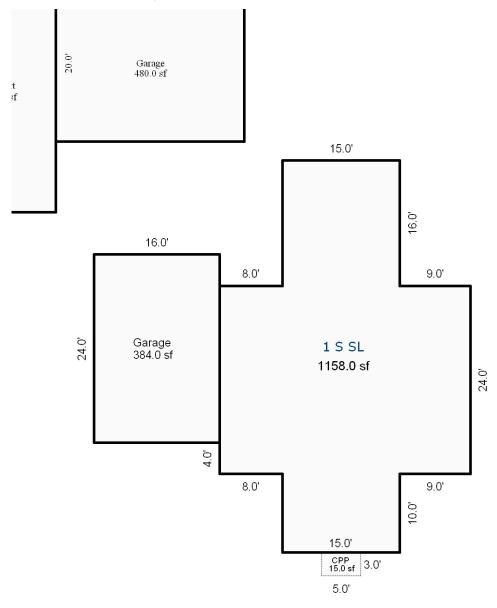

<sup>\*\*\*</sup> Information herein deemed reliable but not guaranteed\*\*\*

Sketch by Apex Sketch

\*\*\* Information herein deemed reliable but not guaranteed\*\*\*

| Grantor                                 | Grantee       |        |                     | Sale<br>Price | Sale<br>Date | Inst.<br>Type | Terms of Sale       | Liber<br>& Page    | Ver         | ified      | Prcnt.<br>Trans. |
|-----------------------------------------|---------------|--------|---------------------|---------------|--------------|---------------|---------------------|--------------------|-------------|------------|------------------|
|                                         |               |        |                     |               |              |               |                     |                    | -           |            |                  |
|                                         |               |        |                     | 52,000        | 10/01/1997   | WD            | 21-NOT USED/OTHE    | SR                 | NOT         | VERIFIED   | 0.0              |
|                                         |               |        |                     |               |              |               |                     |                    |             |            |                  |
|                                         |               |        |                     |               |              |               |                     |                    |             |            |                  |
| Property Address                        |               | Class. | DECTOR              | ITT AT _ TMD  | ROV Zoning:  | D17 D11       | <br> ding Permit(s) | Date               | Number      | Q+         | atus             |
| 1304 KINGSTON                           |               |        |                     |               | COMM SCHOOL  |               | IDENTIAL HOME       | 10/08/20           |             |            | CHECK            |
| 1304 KINGSION                           |               |        |                     | 0/02/2018     | COMM SCHOOL  | , INES.       | IDENTIAL NOME       | 10/00/20           | 0210        | IXE        | CHECK            |
| Owner's Name/Address                    |               |        |                     | MT: 1MF1      |              |               |                     |                    |             |            |                  |
| BENNETT NORMAN D & SUSAN R              |               | III OI |                     |               | Est TCV Ten  | - a t i 170   |                     |                    |             |            |                  |
| TRUST 1/22/02                           |               | X Imp  | roved               | Vacant        |              |               | ates for Land Tah   | le 12L.CANAL/RIVER | FRONT       |            |                  |
| 1304 KINGSTON<br>HOUGHTON LAKE MI 48629 |               | Pub    |                     | Vacanc        | Balla Ve     | TUC DOCING    |                     | Factors *          | (11(01)1    |            |                  |
|                                         |               |        | rovement            | cs            |              |               | ontage Depth Fro    | ont Depth Rate %   |             | n          | Value            |
| Tax Description                         |               | Dir    | t Road              |               |              |               |                     | 440 1.0079 480     |             |            | 26,264           |
| L-954 P-1122 (L-767 P-352)              | 233 1304      |        | vel Road            |               | 53 A         | ctual Fror    | nt Feet, 0.31 Tota  | al Acres Total     | Est. Land   | Value =    | 26,264           |
| KINGSTON LOT 5 CHANNEL COU              |               |        | ed Road<br>rm Sewer |               | Work De      | scription     | for Permit 8216,    | Issued 10/08/2018  | B: ADDITION | ON REAR OF | ' HOME           |
| Comments/Influences                     |               |        | ewalk               | L             |              |               |                     |                    |             |            |                  |
|                                         |               | Wat    |                     |               |              |               |                     |                    |             |            |                  |
|                                         |               | X Sew  |                     |               |              |               |                     |                    |             |            |                  |
|                                         |               | X Ele  |                     |               |              |               |                     |                    |             |            |                  |
|                                         |               | x Gas  |                     |               |              |               |                     |                    |             |            |                  |
|                                         |               |        | eet Ligh            | nts           |              |               |                     |                    |             |            |                  |
|                                         |               |        | _                   | tilities      |              |               |                     |                    |             |            |                  |
|                                         |               |        |                     | d Utils.      |              |               |                     |                    |             |            |                  |
|                                         |               | Top    | ography             | of            |              |               |                     |                    |             |            |                  |
|                                         |               | Sit    |                     | -             |              |               |                     |                    |             |            |                  |
|                                         |               | Lev    | el                  |               |              |               |                     |                    |             |            |                  |
|                                         |               | Rol    | ling                |               |              |               |                     |                    |             |            |                  |
|                                         |               | Low    |                     |               |              |               |                     |                    |             |            |                  |
|                                         |               | Hig    |                     |               |              |               |                     |                    |             |            |                  |
|                                         |               |        | dscaped             |               |              |               |                     |                    |             |            |                  |
|                                         |               | Swa    |                     |               |              |               |                     |                    |             |            |                  |
|                                         |               |        | ded                 |               |              |               |                     |                    |             |            |                  |
|                                         |               | Pon    |                     |               |              |               |                     |                    |             |            |                  |
|                                         |               |        | erfront<br>ine      |               |              |               |                     |                    |             |            |                  |
|                                         |               | -      | land                |               |              |               |                     |                    |             |            |                  |
|                                         |               |        | od Plair            | n             | Year         | Lan           | .                   | Assessed           | Board of    | ,          | Taxable          |
|                                         |               |        |                     |               |              | Valu          | e Value             | Value              | Review      | Other      | Value            |
|                                         |               | Who    | When                | What          | 2023         | Tentativ      | e Tentative         | Tentative          |             |            | Tentative        |
| The Equalizer. Copyright                | (a) 1000 2000 |        |                     |               | 2022         | 13,10         | ·                   | 37,800             |             |            | 30,6240          |
| Licensed To: Township of Ma             |               |        |                     |               | 2021         | 12,00         | 0 23,100            | 35,100             |             |            | 29,6460          |
|                                         |               |        |                     |               | 2020         | 11,80         | 0 22,400            | 34,200             |             |            | 29,2370          |