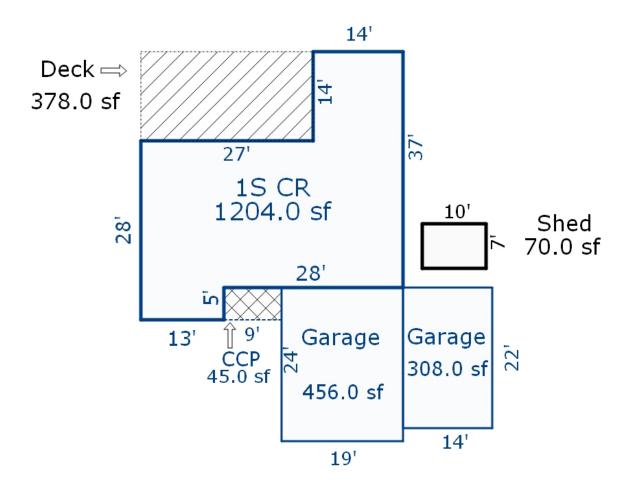

Parcel Number: 72-008-175-001-0000 Jurisdiction: MARKEY TOWNSHIP County: ROSCOMMON

04/07/2022

<sup>\*\*\*</sup> Information herein deemed reliable but not guaranteed\*\*\*

| Building Type                                                                                                                                                                                | (3) Roof (cont.)                                                                                                                                                                                                                     | (11) Heating/Cooling                                                                                                                                                       | (15) Built-ins (15) Fireplaces (16) Porches/Decks (17) Garage                                                                                                                                                                                                                                                                                                                                                                                                                                                                                                                                                                                                                                                                                                                                                                                                                                                                                                                                                                                                                                                                                                                                                                                                                                                                                                                                                                                                                                                                                                                                                                                                                                                                                                                                                                                                                                                                                                                                                                                                                                                                  |
|----------------------------------------------------------------------------------------------------------------------------------------------------------------------------------------------|--------------------------------------------------------------------------------------------------------------------------------------------------------------------------------------------------------------------------------------|----------------------------------------------------------------------------------------------------------------------------------------------------------------------------|--------------------------------------------------------------------------------------------------------------------------------------------------------------------------------------------------------------------------------------------------------------------------------------------------------------------------------------------------------------------------------------------------------------------------------------------------------------------------------------------------------------------------------------------------------------------------------------------------------------------------------------------------------------------------------------------------------------------------------------------------------------------------------------------------------------------------------------------------------------------------------------------------------------------------------------------------------------------------------------------------------------------------------------------------------------------------------------------------------------------------------------------------------------------------------------------------------------------------------------------------------------------------------------------------------------------------------------------------------------------------------------------------------------------------------------------------------------------------------------------------------------------------------------------------------------------------------------------------------------------------------------------------------------------------------------------------------------------------------------------------------------------------------------------------------------------------------------------------------------------------------------------------------------------------------------------------------------------------------------------------------------------------------------------------------------------------------------------------------------------------------|
| Single Family Mobile Home Town Home Duplex A-Frame  Wood Frame  Building Style: DOUBLE WIDE  Yr Built Remodeled 2020  Condition: Excellent  Room List  Basement 1st Floor 2nd Floor Bedrooms | Eavestrough Insulation 0 Front Overhang 0 Other Overhang (4) Interior    Drywall   Plaster   Wood T&G   Trim & Decoration   Ex   Ord   Min   Size of Closets    Lg   Ord   Small   Doors:   Solid   H.C. (5) Floors  Kitchen: Other: | Gas Wood Coal Elec. Wood Coal Steam  Forced Warm Air X Wall Furnace Warm & Cool Air Heat Pump  Central Air Wood Furnace (12) Electric 0 Amps Service No./Oual. of Fixtures | Appliance Allow. Cook Top Dishwasher Garbage Disposal Bath Heater Vent Fan Hot Tub Unvented Hood Vented Hood Intercom Jacuzzi Tub Jacuzzi Tub Jacuzzi Tub Oven Microwave Standard Range Self Clean Range Sauna Trash Compactor Central Vacuum Security System  Interior 1 Story Interior 2 Story Interi |
| (1) Exterior    Wood/Shingle   Aluminum/Vinyl   Brick     Insulation     (2) Windows     Many                                                                                                |                                                                                                                                                                                                                                      | Ex.   Ord.   Min                                                                                                                                                           | Cost Est. for Res. Bldg: 1 Mobile Home DOUBLE WIDE Cls Good (11) Heating System: Wall Furnace Ground Area = 1836 SF Floor Area = 1836 SF. Phy/Ab.Phy/Func/Econ/Comb. % Good=92/100/100/100/92 Building Areas Type Ext. Walls Roof/Fnd. Size Cost New Depr. Cos Main Home Siding Comp.Shingle 1836 Total: 114,260 105,12  Other Additions/Adjustments Water/Sewer 1000 Gal Septic 1 4,797 4,41 Water Well, 100 Feet 1 5,314 4,88  Garages Class: BC Exterior: Siding Foundation: 18 Inch (Unfinished) Base Cost 576 25,068 23,06 Common Wall: 1 Wall 1 -2,256 -2,07 Totals: 147,183 135,40  Notes:  ECF (CANAL-RIVERFRONT) 0.654 => TCV: 88,55                                                                                                                                                                                                                                                                                                                                                                                                                                                                                                                                                                                                                                                                                                                                                                                                                                                                                                                                                                                                                                                                                                                                                                                                                                                                                                                                                                                                                                                                                  |