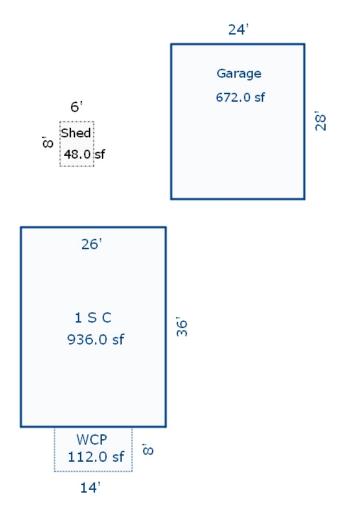

<sup>\*\*\*</sup> Information herein deemed reliable but not guaranteed\*\*\*

| Grantor                                                 | rantee          |                   | Sale<br>Price          |              | Inst.<br>Type | Terms of Sale       | Libe<br>& Pa   | -             | rified         | Prcnt.<br>Trans. |
|---------------------------------------------------------|-----------------|-------------------|------------------------|--------------|---------------|---------------------|----------------|---------------|----------------|------------------|
| WISEMAN DONALD A W                                      | ISEMAN DANIEL G | & JANET N         | C                      | 05/31/2018   | QC            | 09-FAMILY           | 1166           | -0202 AGI     | ENT            | 0.0              |
| WISEMAN DONALD A TRUST 4/1W                             | ISEMAN DONALD A | 1                 | C                      | 05/29/2018   | QC            | 21-NOT USED/OTHE    | ER 1166        | -0082 PRO     | OPERTY TRANSFE | R 0.0            |
| WISEMAN CONSTANCE C ET AL W                             | ISEMAN DONALD A | LIVING TE         | C                      | 06/07/2007   | ОТН           | 21-NOT USED/OTHE    | ER             | NO.           | r verified     | 0.0              |
| Property Address                                        |                 | Class RE          | SIDENTIAL-IMP          | ROW Zoning:  | R1A Bui       | <br> ding Permit(s) |                | ate Number    | Stat           | 118              |
| 1314 KINGSTON                                           |                 |                   | OUGHTON LAKE           |              |               | Taing remite (5)    |                | ree wanteer   | . Deac         |                  |
| 1314 KINGSTON                                           |                 |                   | 0%                     | COMM Belloom | ,             |                     |                |               |                |                  |
| Owner's Name/Address                                    |                 |                   | P ASMT: 1MF1           |              |               |                     |                |               |                |                  |
| WISEMAN DANIEL G & JANET M                              |                 |                   |                        | Est TCV Ten  | ative         |                     |                |               |                |                  |
| 7222 RATTLE RUN ROAD                                    |                 | X Improv          |                        |              |               | ates for Land Tab   | le 12L.CANAL/R | TVERFRONT     |                |                  |
| SAINT CLAIR MI 48079                                    |                 | Public            |                        |              |               |                     | Factors *      |               |                |                  |
|                                                         |                 | Improve           |                        | Descrip      | tion Fro      | ntage Depth Fr      | ont Depth Ra   | te %Adj. Reas | on             | Value            |
| Tax Description                                         |                 | Dirt R            |                        |              |               | 50.67 238.00 1.0    |                |               | 77-7           | 25,207           |
| L-319 P-436 233 1314 KINGSTO                            | ON LOT 4        | Gravel<br>X Paved |                        | 51 A         | ctual From    | nt Feet, 0.28 Tot   | al Acres To    | tal Est. Land | value =        | 25 <b>,</b> 207  |
| CHANNEL COURT.                                          |                 | Storm             |                        |              |               |                     |                |               |                |                  |
| Comments/Influences                                     |                 | Sidewa            |                        |              |               |                     |                |               |                |                  |
|                                                         |                 | Water<br>X Sewer  |                        |              |               |                     |                |               |                |                  |
|                                                         |                 | X Sewer           | ic                     |              |               |                     |                |               |                |                  |
|                                                         |                 | X Gas             |                        |              |               |                     |                |               |                |                  |
|                                                         |                 | Curb              |                        |              |               |                     |                |               |                |                  |
|                                                         |                 |                   | Lights<br>rd Utilities |              |               |                     |                |               |                |                  |
|                                                         |                 |                   | round Utils.           |              |               |                     |                |               |                |                  |
|                                                         |                 | Topogra           | aphy of                |              |               |                     |                |               |                |                  |
|                                                         |                 | Site              | 1 1                    |              |               |                     |                |               |                |                  |
|                                                         |                 | Level             |                        |              |               |                     |                |               |                |                  |
|                                                         |                 | Rollin            | g                      |              |               |                     |                |               |                |                  |
|                                                         |                 | Low<br>High       |                        |              |               |                     |                |               |                |                  |
|                                                         |                 | Landsc            | aped                   |              |               |                     |                |               |                |                  |
|                                                         |                 | Swamp             |                        |              |               |                     |                |               |                |                  |
|                                                         |                 | Wooded<br>Pond    |                        |              |               |                     |                |               |                |                  |
|                                                         |                 | X Waterf          | ront.                  |              |               |                     |                |               |                |                  |
|                                                         |                 | Ravine            |                        |              |               |                     |                |               |                |                  |
|                                                         |                 | Wetlan            |                        | Year         | Lan           | d Building          | Assessed       | Board of      | Tribunal/      | Taxable          |
|                                                         |                 | Flood             | rıaın                  | 1001         | Valu          |                     | Value          | Review        |                | Value            |
|                                                         |                 | Who W             | hen Wha                | t 2023       | Tentativ      | e Tentative         | Tentative      |               |                | Tentative        |
|                                                         | 1000            |                   |                        | 2022         | 12,60         | 25,500              | 38,100         |               |                | 29,948C          |
| The Equalizer. Copyright (clicensed To: Township of Man |                 |                   |                        | 2021         | 11,60         | 23,800              | 35,400         |               |                | 28,992C          |
|                                                         | o o unity of    | 1                 |                        | 2020         | 11,30         | 0 23,100            | 34,400         |               |                | 28,592C          |