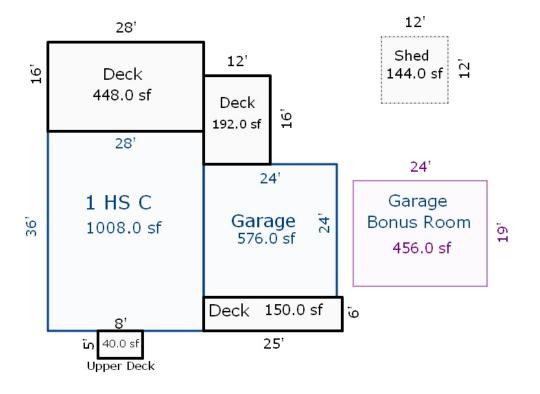

Parcel Number: 72-008-175-001-0000 Jurisdiction: MARKEY TOWNSHIP County: ROSCOMMON

04/07/2022

<sup>\*\*\*</sup> Information herein deemed reliable but not guaranteed\*\*\*

| Building Type                                                                                                                                                                                | (3) Roof (cont.)                                                                                                                                                                                                                     | (11) Heating/Cooling                                                                                                                                                       | (15) Built-ins (15) Fireplaces (16) Porches/Decks (17) Garage                                                                                                                                                                                                                                                                                                                                                                                                                                                                                                                                                                                                                                                                                                                                                                                                                                                                                                                                                                                                                                                                                                                                                                                                                                                                                                                                                                                                                                                                                                                                                                                                                                                                                                                                                                                                                                                                                                                                                                                                                                                                  |
|----------------------------------------------------------------------------------------------------------------------------------------------------------------------------------------------|--------------------------------------------------------------------------------------------------------------------------------------------------------------------------------------------------------------------------------------|----------------------------------------------------------------------------------------------------------------------------------------------------------------------------|--------------------------------------------------------------------------------------------------------------------------------------------------------------------------------------------------------------------------------------------------------------------------------------------------------------------------------------------------------------------------------------------------------------------------------------------------------------------------------------------------------------------------------------------------------------------------------------------------------------------------------------------------------------------------------------------------------------------------------------------------------------------------------------------------------------------------------------------------------------------------------------------------------------------------------------------------------------------------------------------------------------------------------------------------------------------------------------------------------------------------------------------------------------------------------------------------------------------------------------------------------------------------------------------------------------------------------------------------------------------------------------------------------------------------------------------------------------------------------------------------------------------------------------------------------------------------------------------------------------------------------------------------------------------------------------------------------------------------------------------------------------------------------------------------------------------------------------------------------------------------------------------------------------------------------------------------------------------------------------------------------------------------------------------------------------------------------------------------------------------------------|
| Single Family Mobile Home Town Home Duplex A-Frame  Wood Frame  Building Style: DOUBLE WIDE  Yr Built Remodeled 2020  Condition: Excellent  Room List  Basement 1st Floor 2nd Floor Bedrooms | Eavestrough Insulation 0 Front Overhang 0 Other Overhang (4) Interior    Drywall   Plaster   Wood T&G   Trim & Decoration   Ex   Ord   Min   Size of Closets    Lg   Ord   Small   Doors:   Solid   H.C. (5) Floors  Kitchen: Other: | Gas Wood Coal Elec. Wood Coal Steam  Forced Warm Air X Wall Furnace Warm & Cool Air Heat Pump  Central Air Wood Furnace (12) Electric 0 Amps Service No./Oual. of Fixtures | Appliance Allow. Cook Top Dishwasher Garbage Disposal Bath Heater Vent Fan Hot Tub Unvented Hood Vented Hood Intercom Jacuzzi Tub Jacuzzi Tub Jacuzzi Tub Oven Microwave Standard Range Self Clean Range Sauna Trash Compactor Central Vacuum Security System  Interior 1 Story Interior 2 Story Interi |
| (1) Exterior    Wood/Shingle   Aluminum/Vinyl   Brick     Insulation     (2) Windows     Many                                                                                                |                                                                                                                                                                                                                                      | Ex.   Ord.   Min                                                                                                                                                           | Cost Est. for Res. Bldg: 1 Mobile Home DOUBLE WIDE Cls Good (11) Heating System: Wall Furnace Ground Area = 1836 SF Floor Area = 1836 SF. Phy/Ab.Phy/Func/Econ/Comb. % Good=92/100/100/100/92 Building Areas Type Ext. Walls Roof/Fnd. Size Cost New Depr. Cos Main Home Siding Comp.Shingle 1836 Total: 114,260 105,12  Other Additions/Adjustments Water/Sewer 1000 Gal Septic 1 4,797 4,41 Water Well, 100 Feet 1 5,314 4,88  Garages Class: BC Exterior: Siding Foundation: 18 Inch (Unfinished) Base Cost 576 25,068 23,06 Common Wall: 1 Wall 1 -2,256 -2,07 Totals: 147,183 135,40  Notes:  ECF (CANAL-RIVERFRONT) 0.654 => TCV: 88,55                                                                                                                                                                                                                                                                                                                                                                                                                                                                                                                                                                                                                                                                                                                                                                                                                                                                                                                                                                                                                                                                                                                                                                                                                                                                                                                                                                                                                                                                                  |