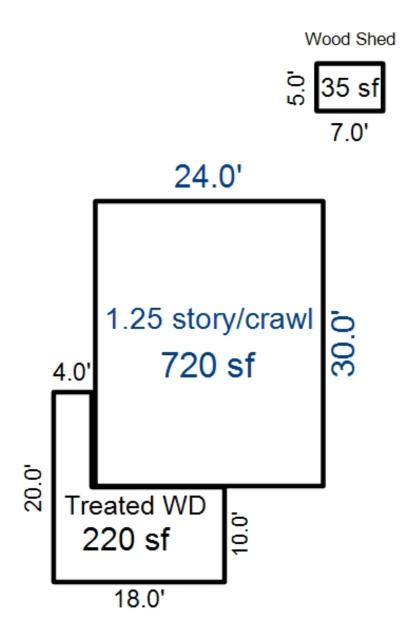

| Grantor Gr                                                                                                                                                                                                                                                                                                                                                                                                                                                                                                                                                                                                                                                                                                                                                                                                                                                                                                                                                                                                                                                                                                                                                                                                                                                                                                                                                                                                                                                                                                                                                                                                                                                                                                                                                                                                                                                                                                                                                                                                                                                                                                                     | antee          |       |                        | Sale<br>Price |            |                                     | Inst.<br>Type    | Terms of Sale     |            | Liber<br>& Page        | Ver<br>By | ified        |        | Prcnt.<br>Trans. |
|--------------------------------------------------------------------------------------------------------------------------------------------------------------------------------------------------------------------------------------------------------------------------------------------------------------------------------------------------------------------------------------------------------------------------------------------------------------------------------------------------------------------------------------------------------------------------------------------------------------------------------------------------------------------------------------------------------------------------------------------------------------------------------------------------------------------------------------------------------------------------------------------------------------------------------------------------------------------------------------------------------------------------------------------------------------------------------------------------------------------------------------------------------------------------------------------------------------------------------------------------------------------------------------------------------------------------------------------------------------------------------------------------------------------------------------------------------------------------------------------------------------------------------------------------------------------------------------------------------------------------------------------------------------------------------------------------------------------------------------------------------------------------------------------------------------------------------------------------------------------------------------------------------------------------------------------------------------------------------------------------------------------------------------------------------------------------------------------------------------------------------|----------------|-------|------------------------|---------------|------------|-------------------------------------|------------------|-------------------|------------|------------------------|-----------|--------------|--------|------------------|
| BARRIGAR FREDERICK & JANET PR                                                                                                                                                                                                                                                                                                                                                                                                                                                                                                                                                                                                                                                                                                                                                                                                                                                                                                                                                                                                                                                                                                                                                                                                                                                                                                                                                                                                                                                                                                                                                                                                                                                                                                                                                                                                                                                                                                                                                                                                                                                                                                  | ATT GEORGE ANI | 1     |                        | 66,900        | 07/31/2    | 017                                 | WD               | 03-ARM'S LENGTH   |            | 1163-0465 PROPERTY TRA |           | PERTY TRAN   | SFER   | 100.0            |
|                                                                                                                                                                                                                                                                                                                                                                                                                                                                                                                                                                                                                                                                                                                                                                                                                                                                                                                                                                                                                                                                                                                                                                                                                                                                                                                                                                                                                                                                                                                                                                                                                                                                                                                                                                                                                                                                                                                                                                                                                                                                                                                                |                |       |                        | 72,000        | 09/01/2    | 001                                 | WD               | 21-NOT USED/OTHER | R          |                        | NOT       | VERIFIED     |        | 0.0              |
| Property Address                                                                                                                                                                                                                                                                                                                                                                                                                                                                                                                                                                                                                                                                                                                                                                                                                                                                                                                                                                                                                                                                                                                                                                                                                                                                                                                                                                                                                                                                                                                                                                                                                                                                                                                                                                                                                                                                                                                                                                                                                                                                                                               |                | Cla   | ass: RESID             | NTTALTMP      | ROV Zonine | r• R                                | -2 Ruil          | ding Permit(s)    |            | Date                   | Number    |              | Status |                  |
| 4245 MARKEY RD                                                                                                                                                                                                                                                                                                                                                                                                                                                                                                                                                                                                                                                                                                                                                                                                                                                                                                                                                                                                                                                                                                                                                                                                                                                                                                                                                                                                                                                                                                                                                                                                                                                                                                                                                                                                                                                                                                                                                                                                                                                                                                                 |                |       | nool: HOUGH            |               |            |                                     |                  | DENTIAL HOME      |            | 01/05/2021             | 210003    |              | RECHEC |                  |
| 4243 MARKET KD                                                                                                                                                                                                                                                                                                                                                                                                                                                                                                                                                                                                                                                                                                                                                                                                                                                                                                                                                                                                                                                                                                                                                                                                                                                                                                                                                                                                                                                                                                                                                                                                                                                                                                                                                                                                                                                                                                                                                                                                                                                                                                                 |                |       | R.E. 100%              |               | JOMM SCHO  | ОПО                                 |                  | Add/Alter/Repair  |            | 01/05/2021             |           |              | ECHEC  | .11.             |
| Owner's Name/Address                                                                                                                                                                                                                                                                                                                                                                                                                                                                                                                                                                                                                                                                                                                                                                                                                                                                                                                                                                                                                                                                                                                                                                                                                                                                                                                                                                                                                                                                                                                                                                                                                                                                                                                                                                                                                                                                                                                                                                                                                                                                                                           |                | 1     | FOIL SP AS             |               |            |                                     | Res.             | Add/Aitei/Repair  | - '        | 01/03/2021             | PB21-0    | 003          |        |                  |
| PRATT GEORGE ANN                                                                                                                                                                                                                                                                                                                                                                                                                                                                                                                                                                                                                                                                                                                                                                                                                                                                                                                                                                                                                                                                                                                                                                                                                                                                                                                                                                                                                                                                                                                                                                                                                                                                                                                                                                                                                                                                                                                                                                                                                                                                                                               |                | 17111 | HOID SI AL             |               | Est TCV T  | 'ont                                | n+ i 170         |                   |            |                        |           |              |        |                  |
| PO BOX 256                                                                                                                                                                                                                                                                                                                                                                                                                                                                                                                                                                                                                                                                                                                                                                                                                                                                                                                                                                                                                                                                                                                                                                                                                                                                                                                                                                                                                                                                                                                                                                                                                                                                                                                                                                                                                                                                                                                                                                                                                                                                                                                     |                | v     | Tmnmarrad              | Vacant        |            |                                     |                  | tes for Land Tabl | o CUDC DII | DAI DECIDEN            | IDIAI CI  | D.C.         |        |                  |
| ROSCOMMON MI 48653                                                                                                                                                                                                                                                                                                                                                                                                                                                                                                                                                                                                                                                                                                                                                                                                                                                                                                                                                                                                                                                                                                                                                                                                                                                                                                                                                                                                                                                                                                                                                                                                                                                                                                                                                                                                                                                                                                                                                                                                                                                                                                             |                |       | Improved               | Vacant        | Land       | Val                                 | ue Estima        |                   |            | KAL KESIDEI            | VIIAL SC  | D0           |        |                  |
|                                                                                                                                                                                                                                                                                                                                                                                                                                                                                                                                                                                                                                                                                                                                                                                                                                                                                                                                                                                                                                                                                                                                                                                                                                                                                                                                                                                                                                                                                                                                                                                                                                                                                                                                                                                                                                                                                                                                                                                                                                                                                                                                |                |       | Public<br>Improvemen   | t.s           | Desc       | ript.                               | ion Fro          | ntage Depth Fro   | actors *   | Rate %Ad               | i. Reasc  | n            | V      | /alue            |
| Man Daggaintian                                                                                                                                                                                                                                                                                                                                                                                                                                                                                                                                                                                                                                                                                                                                                                                                                                                                                                                                                                                                                                                                                                                                                                                                                                                                                                                                                                                                                                                                                                                                                                                                                                                                                                                                                                                                                                                                                                                                                                                                                                                                                                                |                |       | Dirt Road              |               |            | 100.00 294.00 1.0000 1.0000 145 100 |                  |                   |            |                        |           |              |        | 1,500            |
| Tax Description                                                                                                                                                                                                                                                                                                                                                                                                                                                                                                                                                                                                                                                                                                                                                                                                                                                                                                                                                                                                                                                                                                                                                                                                                                                                                                                                                                                                                                                                                                                                                                                                                                                                                                                                                                                                                                                                                                                                                                                                                                                                                                                | 22 000 0 100   | 4     | Gravel Roa             |               | 100        | ) Ac                                | tual Fron        | t Feet, 0.68 Tota | l Acres    | Total Est              | . Land    | Value =      | 14     | 1,500            |
| L-942 P-1469 (L-748 P-501) 2<br>1 GREAT OAKS ESTATES                                                                                                                                                                                                                                                                                                                                                                                                                                                                                                                                                                                                                                                                                                                                                                                                                                                                                                                                                                                                                                                                                                                                                                                                                                                                                                                                                                                                                                                                                                                                                                                                                                                                                                                                                                                                                                                                                                                                                                                                                                                                           | 33 SEC 9 LOT   |       | Paved Road             |               |            |                                     |                  |                   |            |                        |           |              |        |                  |
| Comments/Influences                                                                                                                                                                                                                                                                                                                                                                                                                                                                                                                                                                                                                                                                                                                                                                                                                                                                                                                                                                                                                                                                                                                                                                                                                                                                                                                                                                                                                                                                                                                                                                                                                                                                                                                                                                                                                                                                                                                                                                                                                                                                                                            |                | 1 1   | Storm Sewe<br>Sidewalk | er            |            | _                                   |                  | Cost Estimates    |            | <b>.</b>               | a :       | 0 0 1        | a 1    |                  |
|                                                                                                                                                                                                                                                                                                                                                                                                                                                                                                                                                                                                                                                                                                                                                                                                                                                                                                                                                                                                                                                                                                                                                                                                                                                                                                                                                                                                                                                                                                                                                                                                                                                                                                                                                                                                                                                                                                                                                                                                                                                                                                                                |                |       | Water                  |               | Desc:      |                                     | ion<br>in Ren. C | onc               |            | Rate<br>6.25           | 300       | % Good<br>85 | Casn   | 1,594            |
|                                                                                                                                                                                                                                                                                                                                                                                                                                                                                                                                                                                                                                                                                                                                                                                                                                                                                                                                                                                                                                                                                                                                                                                                                                                                                                                                                                                                                                                                                                                                                                                                                                                                                                                                                                                                                                                                                                                                                                                                                                                                                                                                |                | 1 1   | Sewer                  |               | Wood       |                                     |                  | 0110.             |            | 26.55                  | 64        | 65           |        | 1,104            |
|                                                                                                                                                                                                                                                                                                                                                                                                                                                                                                                                                                                                                                                                                                                                                                                                                                                                                                                                                                                                                                                                                                                                                                                                                                                                                                                                                                                                                                                                                                                                                                                                                                                                                                                                                                                                                                                                                                                                                                                                                                                                                                                                |                |       | Electric<br>Gas        |               |            |                                     | T                | otal Estimated La | nd Improv  | ements True            | e Cash V  | alue =       |        | 2,698            |
|                                                                                                                                                                                                                                                                                                                                                                                                                                                                                                                                                                                                                                                                                                                                                                                                                                                                                                                                                                                                                                                                                                                                                                                                                                                                                                                                                                                                                                                                                                                                                                                                                                                                                                                                                                                                                                                                                                                                                                                                                                                                                                                                |                | 1 1   | Curb                   |               | Mork       | Dog                                 | arintion         | for Permit 210003 | Tesuod     | 01/05/2021             | PEDOOE    | 1            |        |                  |
|                                                                                                                                                                                                                                                                                                                                                                                                                                                                                                                                                                                                                                                                                                                                                                                                                                                                                                                                                                                                                                                                                                                                                                                                                                                                                                                                                                                                                                                                                                                                                                                                                                                                                                                                                                                                                                                                                                                                                                                                                                                                                                                                |                |       | Street Lig             |               |            |                                     |                  | for Permit PB21-0 |            |                        |           |              |        |                  |
|                                                                                                                                                                                                                                                                                                                                                                                                                                                                                                                                                                                                                                                                                                                                                                                                                                                                                                                                                                                                                                                                                                                                                                                                                                                                                                                                                                                                                                                                                                                                                                                                                                                                                                                                                                                                                                                                                                                                                                                                                                                                                                                                |                |       | Standard [             |               |            |                                     | -                |                   | •          |                        |           |              |        |                  |
|                                                                                                                                                                                                                                                                                                                                                                                                                                                                                                                                                                                                                                                                                                                                                                                                                                                                                                                                                                                                                                                                                                                                                                                                                                                                                                                                                                                                                                                                                                                                                                                                                                                                                                                                                                                                                                                                                                                                                                                                                                                                                                                                |                |       | Undergrour             |               |            |                                     |                  |                   |            |                        |           |              |        |                  |
|                                                                                                                                                                                                                                                                                                                                                                                                                                                                                                                                                                                                                                                                                                                                                                                                                                                                                                                                                                                                                                                                                                                                                                                                                                                                                                                                                                                                                                                                                                                                                                                                                                                                                                                                                                                                                                                                                                                                                                                                                                                                                                                                |                |       | Topography<br>Site     | of            |            |                                     |                  |                   |            |                        |           |              |        |                  |
|                                                                                                                                                                                                                                                                                                                                                                                                                                                                                                                                                                                                                                                                                                                                                                                                                                                                                                                                                                                                                                                                                                                                                                                                                                                                                                                                                                                                                                                                                                                                                                                                                                                                                                                                                                                                                                                                                                                                                                                                                                                                                                                                |                | L     | Level                  |               |            |                                     |                  |                   |            |                        |           |              |        |                  |
|                                                                                                                                                                                                                                                                                                                                                                                                                                                                                                                                                                                                                                                                                                                                                                                                                                                                                                                                                                                                                                                                                                                                                                                                                                                                                                                                                                                                                                                                                                                                                                                                                                                                                                                                                                                                                                                                                                                                                                                                                                                                                                                                |                | EI I  | Rolling                |               |            |                                     |                  |                   |            |                        |           |              |        |                  |
|                                                                                                                                                                                                                                                                                                                                                                                                                                                                                                                                                                                                                                                                                                                                                                                                                                                                                                                                                                                                                                                                                                                                                                                                                                                                                                                                                                                                                                                                                                                                                                                                                                                                                                                                                                                                                                                                                                                                                                                                                                                                                                                                | Man I Man I I  |       | Low                    |               |            |                                     |                  |                   |            |                        |           |              |        |                  |
|                                                                                                                                                                                                                                                                                                                                                                                                                                                                                                                                                                                                                                                                                                                                                                                                                                                                                                                                                                                                                                                                                                                                                                                                                                                                                                                                                                                                                                                                                                                                                                                                                                                                                                                                                                                                                                                                                                                                                                                                                                                                                                                                |                |       | High<br>Landscaped     | 1             |            |                                     |                  |                   |            |                        |           |              |        |                  |
|                                                                                                                                                                                                                                                                                                                                                                                                                                                                                                                                                                                                                                                                                                                                                                                                                                                                                                                                                                                                                                                                                                                                                                                                                                                                                                                                                                                                                                                                                                                                                                                                                                                                                                                                                                                                                                                                                                                                                                                                                                                                                                                                |                |       | Swamp                  | l             |            |                                     |                  |                   |            |                        |           |              |        |                  |
|                                                                                                                                                                                                                                                                                                                                                                                                                                                                                                                                                                                                                                                                                                                                                                                                                                                                                                                                                                                                                                                                                                                                                                                                                                                                                                                                                                                                                                                                                                                                                                                                                                                                                                                                                                                                                                                                                                                                                                                                                                                                                                                                |                |       | Wooded                 |               |            |                                     |                  |                   |            |                        |           |              |        |                  |
|                                                                                                                                                                                                                                                                                                                                                                                                                                                                                                                                                                                                                                                                                                                                                                                                                                                                                                                                                                                                                                                                                                                                                                                                                                                                                                                                                                                                                                                                                                                                                                                                                                                                                                                                                                                                                                                                                                                                                                                                                                                                                                                                | Management &   | 1     | Pond                   |               |            |                                     |                  |                   |            |                        |           |              |        |                  |
|                                                                                                                                                                                                                                                                                                                                                                                                                                                                                                                                                                                                                                                                                                                                                                                                                                                                                                                                                                                                                                                                                                                                                                                                                                                                                                                                                                                                                                                                                                                                                                                                                                                                                                                                                                                                                                                                                                                                                                                                                                                                                                                                |                | < I   | Waterfront<br>Ravine   |               |            |                                     |                  |                   |            |                        |           |              |        |                  |
|                                                                                                                                                                                                                                                                                                                                                                                                                                                                                                                                                                                                                                                                                                                                                                                                                                                                                                                                                                                                                                                                                                                                                                                                                                                                                                                                                                                                                                                                                                                                                                                                                                                                                                                                                                                                                                                                                                                                                                                                                                                                                                                                |                |       | Wetland                |               |            |                                     |                  |                   |            |                        |           |              |        |                  |
|                                                                                                                                                                                                                                                                                                                                                                                                                                                                                                                                                                                                                                                                                                                                                                                                                                                                                                                                                                                                                                                                                                                                                                                                                                                                                                                                                                                                                                                                                                                                                                                                                                                                                                                                                                                                                                                                                                                                                                                                                                                                                                                                |                |       | Flood Plai             | .n            | Year       |                                     | Land             | 1                 | Asse       |                        | oard of   |              |        | Taxable          |
| Control of the second                                                                                                                                                                                                                                                                                                                                                                                                                                                                                                                                                                                                                                                                                                                                                                                                                                                                                                                                                                                                                                                                                                                                                                                                                                                                                                                                                                                                                                                                                                                                                                                                                                                                                                                                                                                                                                                                                                                                                                                                                                                                                                          |                |       |                        |               | 0005       |                                     | Value            |                   |            | alue                   | Review    | Othe         |        | Value            |
| The state of the s |                | Who   |                        | Wha           |            | _                                   | Tentative        |                   | Tenta      |                        |           |              |        | ntative          |
| The Equalizer. Copyright (c                                                                                                                                                                                                                                                                                                                                                                                                                                                                                                                                                                                                                                                                                                                                                                                                                                                                                                                                                                                                                                                                                                                                                                                                                                                                                                                                                                                                                                                                                                                                                                                                                                                                                                                                                                                                                                                                                                                                                                                                                                                                                                    | 1999 - 2009    | JK    | 05/08/200              | 7 INSPECT     |            |                                     | 7,300            |                   |            | ,800                   |           |              |        | 31 <b>,</b> 2570 |
| Licensed To: Township of Mar                                                                                                                                                                                                                                                                                                                                                                                                                                                                                                                                                                                                                                                                                                                                                                                                                                                                                                                                                                                                                                                                                                                                                                                                                                                                                                                                                                                                                                                                                                                                                                                                                                                                                                                                                                                                                                                                                                                                                                                                                                                                                                   |                |       |                        |               | 2021       |                                     | 7,100            | ·                 |            | ,000                   |           |              |        | 30,2590          |
| Roscommon , Michigan                                                                                                                                                                                                                                                                                                                                                                                                                                                                                                                                                                                                                                                                                                                                                                                                                                                                                                                                                                                                                                                                                                                                                                                                                                                                                                                                                                                                                                                                                                                                                                                                                                                                                                                                                                                                                                                                                                                                                                                                                                                                                                           | _              |       |                        |               | 2020       |                                     | 6,100            | 27,500            | 33         | ,600                   |           |              | 2      | 29,842C          |