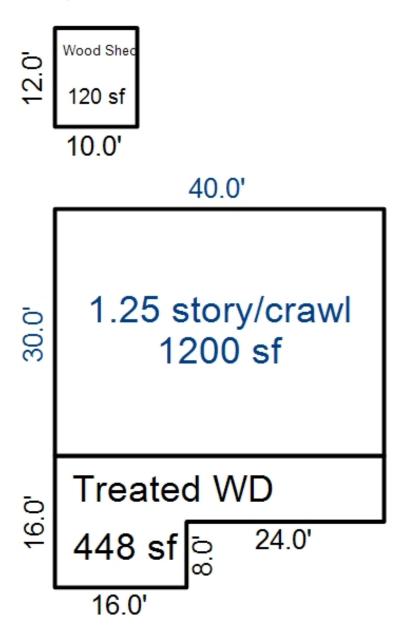

| Grantor Gr                                                                                                                                                                                                                                                                                                                                                                                                                                                                                                                                                                                                                                                                                                                                                                                                                                                                                                                                                                                                                                                                                                                                                                                                                                                                                                                                                                                                                                                                                                                                                                                                                                                                                                                                                                                                                                                                                                                                                                                                                                                                                                                     | antee          |       |                        | Sale<br>Price |            |                                     | Inst.<br>Type    | Terms of Sale     |            | Liber<br>& Page        | Ver<br>By | ified        |        | Prcnt.<br>Trans. |
|--------------------------------------------------------------------------------------------------------------------------------------------------------------------------------------------------------------------------------------------------------------------------------------------------------------------------------------------------------------------------------------------------------------------------------------------------------------------------------------------------------------------------------------------------------------------------------------------------------------------------------------------------------------------------------------------------------------------------------------------------------------------------------------------------------------------------------------------------------------------------------------------------------------------------------------------------------------------------------------------------------------------------------------------------------------------------------------------------------------------------------------------------------------------------------------------------------------------------------------------------------------------------------------------------------------------------------------------------------------------------------------------------------------------------------------------------------------------------------------------------------------------------------------------------------------------------------------------------------------------------------------------------------------------------------------------------------------------------------------------------------------------------------------------------------------------------------------------------------------------------------------------------------------------------------------------------------------------------------------------------------------------------------------------------------------------------------------------------------------------------------|----------------|-------|------------------------|---------------|------------|-------------------------------------|------------------|-------------------|------------|------------------------|-----------|--------------|--------|------------------|
| BARRIGAR FREDERICK & JANET PR                                                                                                                                                                                                                                                                                                                                                                                                                                                                                                                                                                                                                                                                                                                                                                                                                                                                                                                                                                                                                                                                                                                                                                                                                                                                                                                                                                                                                                                                                                                                                                                                                                                                                                                                                                                                                                                                                                                                                                                                                                                                                                  | ATT GEORGE ANI | 1     |                        | 66,900        | 07/31/2    | 017                                 | WD               | 03-ARM'S LENGTH   |            | 1163-0465 PROPERTY TRA |           | PERTY TRAN   | SFER   | 100.0            |
|                                                                                                                                                                                                                                                                                                                                                                                                                                                                                                                                                                                                                                                                                                                                                                                                                                                                                                                                                                                                                                                                                                                                                                                                                                                                                                                                                                                                                                                                                                                                                                                                                                                                                                                                                                                                                                                                                                                                                                                                                                                                                                                                |                |       |                        | 72,000        | 09/01/2    | 001                                 | WD               | 21-NOT USED/OTHER | R          |                        | NOT       | VERIFIED     |        | 0.0              |
| Property Address                                                                                                                                                                                                                                                                                                                                                                                                                                                                                                                                                                                                                                                                                                                                                                                                                                                                                                                                                                                                                                                                                                                                                                                                                                                                                                                                                                                                                                                                                                                                                                                                                                                                                                                                                                                                                                                                                                                                                                                                                                                                                                               |                | Cla   | ass: RESID             | NTTALTMP      | ROV Zonine | r• R                                | -2 Ruil          | ding Permit(s)    |            | Date                   | Number    |              | Status |                  |
| 4245 MARKEY RD                                                                                                                                                                                                                                                                                                                                                                                                                                                                                                                                                                                                                                                                                                                                                                                                                                                                                                                                                                                                                                                                                                                                                                                                                                                                                                                                                                                                                                                                                                                                                                                                                                                                                                                                                                                                                                                                                                                                                                                                                                                                                                                 |                |       | nool: HOUGH            |               |            |                                     |                  | DENTIAL HOME      |            | 01/05/2021             | 210003    |              | RECHEC |                  |
| 4243 MARKET KD                                                                                                                                                                                                                                                                                                                                                                                                                                                                                                                                                                                                                                                                                                                                                                                                                                                                                                                                                                                                                                                                                                                                                                                                                                                                                                                                                                                                                                                                                                                                                                                                                                                                                                                                                                                                                                                                                                                                                                                                                                                                                                                 |                |       | R.E. 100%              |               | JOMM SCHO  | ОПО                                 |                  | Add/Alter/Repair  |            | 01/05/2021             |           |              | ECHEC  | .11.             |
| Owner's Name/Address                                                                                                                                                                                                                                                                                                                                                                                                                                                                                                                                                                                                                                                                                                                                                                                                                                                                                                                                                                                                                                                                                                                                                                                                                                                                                                                                                                                                                                                                                                                                                                                                                                                                                                                                                                                                                                                                                                                                                                                                                                                                                                           |                | 1     | FOIL SP AS             |               |            |                                     | Res.             | Add/Aitei/Repair  | - '        | 01/03/2021             | PB21-0    | 003          |        |                  |
| PRATT GEORGE ANN                                                                                                                                                                                                                                                                                                                                                                                                                                                                                                                                                                                                                                                                                                                                                                                                                                                                                                                                                                                                                                                                                                                                                                                                                                                                                                                                                                                                                                                                                                                                                                                                                                                                                                                                                                                                                                                                                                                                                                                                                                                                                                               |                | 17111 | HOID SI AL             |               | Est TCV T  | 'ont                                | n+ i 170         |                   |            |                        |           |              |        |                  |
| PO BOX 256                                                                                                                                                                                                                                                                                                                                                                                                                                                                                                                                                                                                                                                                                                                                                                                                                                                                                                                                                                                                                                                                                                                                                                                                                                                                                                                                                                                                                                                                                                                                                                                                                                                                                                                                                                                                                                                                                                                                                                                                                                                                                                                     |                | v     | Tmnmarrad              | Vacant        |            |                                     |                  | tes for Land Tabl | o CUDC DII | DAI DECIDEN            | IDIAI CI  | D.C.         |        |                  |
| ROSCOMMON MI 48653                                                                                                                                                                                                                                                                                                                                                                                                                                                                                                                                                                                                                                                                                                                                                                                                                                                                                                                                                                                                                                                                                                                                                                                                                                                                                                                                                                                                                                                                                                                                                                                                                                                                                                                                                                                                                                                                                                                                                                                                                                                                                                             |                |       | Improved               | Vacant        | Land       | Val                                 | ue Estima        |                   |            | KAL KESIDEI            | VIIAL SC  | D0           |        |                  |
|                                                                                                                                                                                                                                                                                                                                                                                                                                                                                                                                                                                                                                                                                                                                                                                                                                                                                                                                                                                                                                                                                                                                                                                                                                                                                                                                                                                                                                                                                                                                                                                                                                                                                                                                                                                                                                                                                                                                                                                                                                                                                                                                |                |       | Public<br>Improvemen   | t.s           | Desc       | ript.                               | ion Fro          | ntage Depth Fro   | actors *   | Rate %Ad               | i. Reasc  | n            | V      | /alue            |
| Man Daggaintian                                                                                                                                                                                                                                                                                                                                                                                                                                                                                                                                                                                                                                                                                                                                                                                                                                                                                                                                                                                                                                                                                                                                                                                                                                                                                                                                                                                                                                                                                                                                                                                                                                                                                                                                                                                                                                                                                                                                                                                                                                                                                                                |                |       | Dirt Road              |               |            | 100.00 294.00 1.0000 1.0000 145 100 |                  |                   |            |                        |           |              |        | 1,500            |
| Tax Description                                                                                                                                                                                                                                                                                                                                                                                                                                                                                                                                                                                                                                                                                                                                                                                                                                                                                                                                                                                                                                                                                                                                                                                                                                                                                                                                                                                                                                                                                                                                                                                                                                                                                                                                                                                                                                                                                                                                                                                                                                                                                                                | 22 000 0 100   | 4     | Gravel Roa             |               | 100        | ) Ac                                | tual Fron        | t Feet, 0.68 Tota | l Acres    | Total Est              | . Land    | Value =      | 14     | 1,500            |
| L-942 P-1469 (L-748 P-501) 2<br>1 GREAT OAKS ESTATES                                                                                                                                                                                                                                                                                                                                                                                                                                                                                                                                                                                                                                                                                                                                                                                                                                                                                                                                                                                                                                                                                                                                                                                                                                                                                                                                                                                                                                                                                                                                                                                                                                                                                                                                                                                                                                                                                                                                                                                                                                                                           | 33 SEC 9 LOT   |       | Paved Road             |               |            |                                     |                  |                   |            |                        |           |              |        |                  |
| Comments/Influences                                                                                                                                                                                                                                                                                                                                                                                                                                                                                                                                                                                                                                                                                                                                                                                                                                                                                                                                                                                                                                                                                                                                                                                                                                                                                                                                                                                                                                                                                                                                                                                                                                                                                                                                                                                                                                                                                                                                                                                                                                                                                                            |                | 1 1   | Storm Sewe<br>Sidewalk | er            |            | _                                   |                  | Cost Estimates    |            | <b>.</b>               | a :       | 0 0 1        | a 1    |                  |
|                                                                                                                                                                                                                                                                                                                                                                                                                                                                                                                                                                                                                                                                                                                                                                                                                                                                                                                                                                                                                                                                                                                                                                                                                                                                                                                                                                                                                                                                                                                                                                                                                                                                                                                                                                                                                                                                                                                                                                                                                                                                                                                                |                |       | Water                  |               | Desc:      |                                     | ion<br>in Ren. C | onc               |            | Rate<br>6.25           | 300       | % Good<br>85 | Casn   | 1,594            |
|                                                                                                                                                                                                                                                                                                                                                                                                                                                                                                                                                                                                                                                                                                                                                                                                                                                                                                                                                                                                                                                                                                                                                                                                                                                                                                                                                                                                                                                                                                                                                                                                                                                                                                                                                                                                                                                                                                                                                                                                                                                                                                                                |                | 1 1   | Sewer                  |               | Wood       |                                     |                  | 0110.             |            | 26.55                  | 64        | 65           |        | 1,104            |
|                                                                                                                                                                                                                                                                                                                                                                                                                                                                                                                                                                                                                                                                                                                                                                                                                                                                                                                                                                                                                                                                                                                                                                                                                                                                                                                                                                                                                                                                                                                                                                                                                                                                                                                                                                                                                                                                                                                                                                                                                                                                                                                                |                |       | Electric<br>Gas        |               |            |                                     | T                | otal Estimated La | nd Improv  | ements True            | e Cash V  | alue =       |        | 2,698            |
|                                                                                                                                                                                                                                                                                                                                                                                                                                                                                                                                                                                                                                                                                                                                                                                                                                                                                                                                                                                                                                                                                                                                                                                                                                                                                                                                                                                                                                                                                                                                                                                                                                                                                                                                                                                                                                                                                                                                                                                                                                                                                                                                |                | 1 1   | Curb                   |               | Mork       | Dog                                 | arintion         | for Permit 210003 | Tesuod     | 01/05/2021             | PEDOOE    | 1            |        |                  |
|                                                                                                                                                                                                                                                                                                                                                                                                                                                                                                                                                                                                                                                                                                                                                                                                                                                                                                                                                                                                                                                                                                                                                                                                                                                                                                                                                                                                                                                                                                                                                                                                                                                                                                                                                                                                                                                                                                                                                                                                                                                                                                                                |                |       | Street Lig             |               |            |                                     |                  | for Permit PB21-0 |            |                        |           |              |        |                  |
|                                                                                                                                                                                                                                                                                                                                                                                                                                                                                                                                                                                                                                                                                                                                                                                                                                                                                                                                                                                                                                                                                                                                                                                                                                                                                                                                                                                                                                                                                                                                                                                                                                                                                                                                                                                                                                                                                                                                                                                                                                                                                                                                |                |       | Standard [             |               |            |                                     | -                |                   | •          |                        |           |              |        |                  |
|                                                                                                                                                                                                                                                                                                                                                                                                                                                                                                                                                                                                                                                                                                                                                                                                                                                                                                                                                                                                                                                                                                                                                                                                                                                                                                                                                                                                                                                                                                                                                                                                                                                                                                                                                                                                                                                                                                                                                                                                                                                                                                                                |                |       | Undergrour             |               |            |                                     |                  |                   |            |                        |           |              |        |                  |
|                                                                                                                                                                                                                                                                                                                                                                                                                                                                                                                                                                                                                                                                                                                                                                                                                                                                                                                                                                                                                                                                                                                                                                                                                                                                                                                                                                                                                                                                                                                                                                                                                                                                                                                                                                                                                                                                                                                                                                                                                                                                                                                                |                |       | Topography<br>Site     | of            |            |                                     |                  |                   |            |                        |           |              |        |                  |
|                                                                                                                                                                                                                                                                                                                                                                                                                                                                                                                                                                                                                                                                                                                                                                                                                                                                                                                                                                                                                                                                                                                                                                                                                                                                                                                                                                                                                                                                                                                                                                                                                                                                                                                                                                                                                                                                                                                                                                                                                                                                                                                                |                | L     | Level                  |               |            |                                     |                  |                   |            |                        |           |              |        |                  |
|                                                                                                                                                                                                                                                                                                                                                                                                                                                                                                                                                                                                                                                                                                                                                                                                                                                                                                                                                                                                                                                                                                                                                                                                                                                                                                                                                                                                                                                                                                                                                                                                                                                                                                                                                                                                                                                                                                                                                                                                                                                                                                                                |                | EI I  | Rolling                |               |            |                                     |                  |                   |            |                        |           |              |        |                  |
|                                                                                                                                                                                                                                                                                                                                                                                                                                                                                                                                                                                                                                                                                                                                                                                                                                                                                                                                                                                                                                                                                                                                                                                                                                                                                                                                                                                                                                                                                                                                                                                                                                                                                                                                                                                                                                                                                                                                                                                                                                                                                                                                | Man I Man I I  |       | Low                    |               |            |                                     |                  |                   |            |                        |           |              |        |                  |
|                                                                                                                                                                                                                                                                                                                                                                                                                                                                                                                                                                                                                                                                                                                                                                                                                                                                                                                                                                                                                                                                                                                                                                                                                                                                                                                                                                                                                                                                                                                                                                                                                                                                                                                                                                                                                                                                                                                                                                                                                                                                                                                                |                |       | High<br>Landscaped     | 1             |            |                                     |                  |                   |            |                        |           |              |        |                  |
|                                                                                                                                                                                                                                                                                                                                                                                                                                                                                                                                                                                                                                                                                                                                                                                                                                                                                                                                                                                                                                                                                                                                                                                                                                                                                                                                                                                                                                                                                                                                                                                                                                                                                                                                                                                                                                                                                                                                                                                                                                                                                                                                |                |       | Swamp                  | l             |            |                                     |                  |                   |            |                        |           |              |        |                  |
|                                                                                                                                                                                                                                                                                                                                                                                                                                                                                                                                                                                                                                                                                                                                                                                                                                                                                                                                                                                                                                                                                                                                                                                                                                                                                                                                                                                                                                                                                                                                                                                                                                                                                                                                                                                                                                                                                                                                                                                                                                                                                                                                |                |       | Wooded                 |               |            |                                     |                  |                   |            |                        |           |              |        |                  |
|                                                                                                                                                                                                                                                                                                                                                                                                                                                                                                                                                                                                                                                                                                                                                                                                                                                                                                                                                                                                                                                                                                                                                                                                                                                                                                                                                                                                                                                                                                                                                                                                                                                                                                                                                                                                                                                                                                                                                                                                                                                                                                                                | Management &   | 1     | Pond                   |               |            |                                     |                  |                   |            |                        |           |              |        |                  |
|                                                                                                                                                                                                                                                                                                                                                                                                                                                                                                                                                                                                                                                                                                                                                                                                                                                                                                                                                                                                                                                                                                                                                                                                                                                                                                                                                                                                                                                                                                                                                                                                                                                                                                                                                                                                                                                                                                                                                                                                                                                                                                                                |                | < I   | Waterfront<br>Ravine   |               |            |                                     |                  |                   |            |                        |           |              |        |                  |
|                                                                                                                                                                                                                                                                                                                                                                                                                                                                                                                                                                                                                                                                                                                                                                                                                                                                                                                                                                                                                                                                                                                                                                                                                                                                                                                                                                                                                                                                                                                                                                                                                                                                                                                                                                                                                                                                                                                                                                                                                                                                                                                                |                |       | Wetland                |               |            |                                     |                  |                   |            |                        |           |              |        |                  |
|                                                                                                                                                                                                                                                                                                                                                                                                                                                                                                                                                                                                                                                                                                                                                                                                                                                                                                                                                                                                                                                                                                                                                                                                                                                                                                                                                                                                                                                                                                                                                                                                                                                                                                                                                                                                                                                                                                                                                                                                                                                                                                                                |                |       | Flood Plai             | .n            | Year       |                                     | Land             | 1                 | Asse       |                        | oard of   |              |        | Taxable          |
| Control of the second                                                                                                                                                                                                                                                                                                                                                                                                                                                                                                                                                                                                                                                                                                                                                                                                                                                                                                                                                                                                                                                                                                                                                                                                                                                                                                                                                                                                                                                                                                                                                                                                                                                                                                                                                                                                                                                                                                                                                                                                                                                                                                          |                |       |                        |               | 0005       |                                     | Value            |                   |            | alue                   | Review    | Othe         |        | Value            |
| The state of the s |                | Who   |                        | Wha           |            | _                                   | Tentative        |                   | Tenta      |                        |           |              |        | ntative          |
| The Equalizer. Copyright (c                                                                                                                                                                                                                                                                                                                                                                                                                                                                                                                                                                                                                                                                                                                                                                                                                                                                                                                                                                                                                                                                                                                                                                                                                                                                                                                                                                                                                                                                                                                                                                                                                                                                                                                                                                                                                                                                                                                                                                                                                                                                                                    | 1999 - 2009    | JK    | 05/08/200              | 7 INSPECT     |            |                                     | 7,300            |                   |            | ,800                   |           |              |        | 31 <b>,</b> 2570 |
| Licensed To: Township of Mar                                                                                                                                                                                                                                                                                                                                                                                                                                                                                                                                                                                                                                                                                                                                                                                                                                                                                                                                                                                                                                                                                                                                                                                                                                                                                                                                                                                                                                                                                                                                                                                                                                                                                                                                                                                                                                                                                                                                                                                                                                                                                                   |                |       |                        |               | 2021       |                                     | 7,100            | ·                 |            | ,000                   |           |              |        | 30,2590          |
| Roscommon , Michigan                                                                                                                                                                                                                                                                                                                                                                                                                                                                                                                                                                                                                                                                                                                                                                                                                                                                                                                                                                                                                                                                                                                                                                                                                                                                                                                                                                                                                                                                                                                                                                                                                                                                                                                                                                                                                                                                                                                                                                                                                                                                                                           | _              |       |                        |               | 2020       |                                     | 6,100            | 27,500            | 33         | ,600                   |           |              | 2      | 29,842C          |