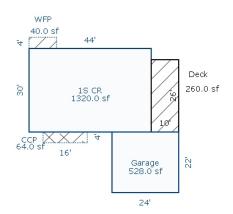

| Notes:                                                                                                                                                              | ECF (RURAL RESIDENT                                                                                                                                                                                              |                                                                               |                                                                                                                                                                     |

<sup>\*\*\*</sup> Information herein deemed reliable but not guaranteed\*\*\*







Garage 1200.0 sf

| Grantor                                                   | Grantee                              |                                | Sale<br>Price                    | Sale<br>Date | Inst.<br>Type                                            | Terms of Sale      | Liber<br>& Pag  |                    | rified    | Prcnt.<br>Trans. |  |
|-----------------------------------------------------------|--------------------------------------|--------------------------------|----------------------------------|--------------|----------------------------------------------------------|--------------------|-----------------|--------------------|-----------|------------------|--|
| HILDEN CHRISTIAN T & JACQU                                | DOTUOOF CADAU A                      | c T