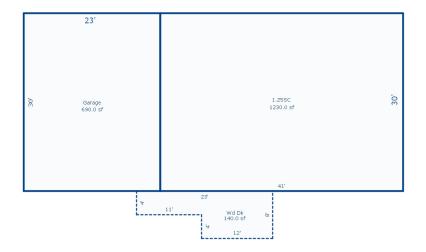

| Grantor Gr                                                                                                                                                                                                                                                                                                                                                                                                                                                                                                                                                                                                                                                                                                                                                                                                                                                                                                                                                                                                                                                                                                                                                                                                                                                                                                                                                                                                                                                                                                                                                                                                                                                                                                                                                                                                                                                                                                                                                                                                                                                                                                                     | antee          |       |                        | Sale<br>Price |            |                                     | Inst.<br>Type    | Terms of Sale     |            | Liber<br>& Page        | Ver<br>By | ified        |        | Prcnt.<br>Trans. |
|--------------------------------------------------------------------------------------------------------------------------------------------------------------------------------------------------------------------------------------------------------------------------------------------------------------------------------------------------------------------------------------------------------------------------------------------------------------------------------------------------------------------------------------------------------------------------------------------------------------------------------------------------------------------------------------------------------------------------------------------------------------------------------------------------------------------------------------------------------------------------------------------------------------------------------------------------------------------------------------------------------------------------------------------------------------------------------------------------------------------------------------------------------------------------------------------------------------------------------------------------------------------------------------------------------------------------------------------------------------------------------------------------------------------------------------------------------------------------------------------------------------------------------------------------------------------------------------------------------------------------------------------------------------------------------------------------------------------------------------------------------------------------------------------------------------------------------------------------------------------------------------------------------------------------------------------------------------------------------------------------------------------------------------------------------------------------------------------------------------------------------|----------------|-------|------------------------|---------------|------------|-------------------------------------|------------------|-------------------|------------|------------------------|-----------|--------------|--------|------------------|
| BARRIGAR FREDERICK & JANET PR                                                                                                                                                                                                                                                                                                                                                                                                                                                                                                                                                                                                                                                                                                                                                                                                                                                                                                                                                                                                                                                                                                                                                                                                                                                                                                                                                                                                                                                                                                                                                                                                                                                                                                                                                                                                                                                                                                                                                                                                                                                                                                  | ATT GEORGE ANI | 1     |                        | 66,900        | 07/31/2    | 017                                 | WD               | 03-ARM'S LENGTH   |            | 1163-0465 PROPERTY TRA |           | PERTY TRAN   | SFER   | 100.0            |
|                                                                                                                                                                                                                                                                                                                                                                                                                                                                                                                                                                                                                                                                                                                                                                                                                                                                                                                                                                                                                                                                                                                                                                                                                                                                                                                                                                                                                                                                                                                                                                                                                                                                                                                                                                                                                                                                                                                                                                                                                                                                                                                                |                |       |                        | 72,000        | 09/01/2    | 001                                 | WD               | 21-NOT USED/OTHER | R          |                        | NOT       | VERIFIED     |        | 0.0              |
| Property Address                                                                                                                                                                                                                                                                                                                                                                                                                                                                                                                                                                                                                                                                                                                                                                                                                                                                                                                                                                                                                                                                                                                                                                                                                                                                                                                                                                                                                                                                                                                                                                                                                                                                                                                                                                                                                                                                                                                                                                                                                                                                                                               |                | Cla   | ass: RESID             | NTTALTMP      | ROV Zonine | r• R                                | -2 Ruil          | ding Permit(s)    |            | Date                   | Number    |              | Status |                  |
| 4245 MARKEY RD                                                                                                                                                                                                                                                                                                                                                                                                                                                                                                                                                                                                                                                                                                                                                                                                                                                                                                                                                                                                                                                                                                                                                                                                                                                                                                                                                                                                                                                                                                                                                                                                                                                                                                                                                                                                                                                                                                                                                                                                                                                                                                                 |                |       | nool: HOUGH            |               |            |                                     |                  | DENTIAL HOME      |            | 01/05/2021             | 210003    |              | RECHEC |                  |
| 4243 MARKET KD                                                                                                                                                                                                                                                                                                                                                                                                                                                                                                                                                                                                                                                                                                                                                                                                                                                                                                                                                                                                                                                                                                                                                                                                                                                                                                                                                                                                                                                                                                                                                                                                                                                                                                                                                                                                                                                                                                                                                                                                                                                                                                                 |                |       | R.E. 100%              |               | JOMM SCHO  | ОПО                                 |                  | Add/Alter/Repair  |            | 01/05/2021             |           |              | ECHEC  | .11.             |
| Owner's Name/Address                                                                                                                                                                                                                                                                                                                                                                                                                                                                                                                                                                                                                                                                                                                                                                                                                                                                                                                                                                                                                                                                                                                                                                                                                                                                                                                                                                                                                                                                                                                                                                                                                                                                                                                                                                                                                                                                                                                                                                                                                                                                                                           |                | 1     | FOIL SP AS             |               |            |                                     | Res.             | Add/Aitei/Repair  | - '        | 01/03/2021             | PB21-0    | 003          |        |                  |
| PRATT GEORGE ANN                                                                                                                                                                                                                                                                                                                                                                                                                                                                                                                                                                                                                                                                                                                                                                                                                                                                                                                                                                                                                                                                                                                                                                                                                                                                                                                                                                                                                                                                                                                                                                                                                                                                                                                                                                                                                                                                                                                                                                                                                                                                                                               |                | 17111 | HOID SI AL             |               | Est TCV T  | 'ont                                | n+ i 170         |                   |            |                        |           |              |        |                  |
| PO BOX 256                                                                                                                                                                                                                                                                                                                                                                                                                                                                                                                                                                                                                                                                                                                                                                                                                                                                                                                                                                                                                                                                                                                                                                                                                                                                                                                                                                                                                                                                                                                                                                                                                                                                                                                                                                                                                                                                                                                                                                                                                                                                                                                     |                | v     | Tmnmarrad              | Vacant        |            |                                     |                  | tes for Land Tabl | o CUDC DII | DAI DECIDEN            | IDIAI CI  | D.C.         |        |                  |
| ROSCOMMON MI 48653                                                                                                                                                                                                                                                                                                                                                                                                                                                                                                                                                                                                                                                                                                                                                                                                                                                                                                                                                                                                                                                                                                                                                                                                                                                                                                                                                                                                                                                                                                                                                                                                                                                                                                                                                                                                                                                                                                                                                                                                                                                                                                             |                |       | Improved               | Vacant        | Land       | Val                                 | ue Estima        |                   |            | KAL KESIDEI            | VIIAL SC  | D0           |        |                  |
|                                                                                                                                                                                                                                                                                                                                                                                                                                                                                                                                                                                                                                                                                                                                                                                                                                                                                                                                                                                                                                                                                                                                                                                                                                                                                                                                                                                                                                                                                                                                                                                                                                                                                                                                                                                                                                                                                                                                                                                                                                                                                                                                |                |       | Public<br>Improvemen   | t.s           | Desc       | ript.                               | ion Fro          | ntage Depth Fro   | actors *   | Rate %Ad               | i. Reasc  | n            | V      | /alue            |
| Man Daggaintian                                                                                                                                                                                                                                                                                                                                                                                                                                                                                                                                                                                                                                                                                                                                                                                                                                                                                                                                                                                                                                                                                                                                                                                                                                                                                                                                                                                                                                                                                                                                                                                                                                                                                                                                                                                                                                                                                                                                                                                                                                                                                                                |                |       | Dirt Road              |               |            | 100.00 294.00 1.0000 1.0000 145 100 |                  |                   |            |                        |           |              |        | 1,500            |
| Tax Description                                                                                                                                                                                                                                                                                                                                                                                                                                                                                                                                                                                                                                                                                                                                                                                                                                                                                                                                                                                                                                                                                                                                                                                                                                                                                                                                                                                                                                                                                                                                                                                                                                                                                                                                                                                                                                                                                                                                                                                                                                                                                                                | 22 000 0 100   | 4     | Gravel Roa             |               | 100        | ) Ac                                | tual Fron        | t Feet, 0.68 Tota | l Acres    | Total Est              | . Land    | Value =      | 14     | 1,500            |
| L-942 P-1469 (L-748 P-501) 2<br>1 GREAT OAKS ESTATES                                                                                                                                                                                                                                                                                                                                                                                                                                                                                                                                                                                                                                                                                                                                                                                                                                                                                                                                                                                                                                                                                                                                                                                                                                                                                                                                                                                                                                                                                                                                                                                                                                                                                                                                                                                                                                                                                                                                                                                                                                                                           | 33 SEC 9 LOT   |       | Paved Road             |               |            |                                     |                  |                   |            |                        |           |              |        |                  |
| Comments/Influences                                                                                                                                                                                                                                                                                                                                                                                                                                                                                                                                                                                                                                                                                                                                                                                                                                                                                                                                                                                                                                                                                                                                                                                                                                                                                                                                                                                                                                                                                                                                                                                                                                                                                                                                                                                                                                                                                                                                                                                                                                                                                                            |                | 1 1   | Storm Sewe<br>Sidewalk | er            |            | _                                   |                  | Cost Estimates    |            | <b>.</b>               | a :       | 0 0 1        | a 1    |                  |
|                                                                                                                                                                                                                                                                                                                                                                                                                                                                                                                                                                                                                                                                                                                                                                                                                                                                                                                                                                                                                                                                                                                                                                                                                                                                                                                                                                                                                                                                                                                                                                                                                                                                                                                                                                                                                                                                                                                                                                                                                                                                                                                                |                |       | Water                  |               | Desc:      |                                     | ion<br>in Ren. C | onc               |            | Rate<br>6.25           | 300       | % Good<br>85 | Casn   | 1,594            |
|                                                                                                                                                                                                                                                                                                                                                                                                                                                                                                                                                                                                                                                                                                                                                                                                                                                                                                                                                                                                                                                                                                                                                                                                                                                                                                                                                                                                                                                                                                                                                                                                                                                                                                                                                                                                                                                                                                                                                                                                                                                                                                                                |                | 1 1   | Sewer                  |               | Wood       |                                     |                  | 0110.             |            | 26.55                  | 64        | 65           |        | 1,104            |
|                                                                                                                                                                                                                                                                                                                                                                                                                                                                                                                                                                                                                                                                                                                                                                                                                                                                                                                                                                                                                                                                                                                                                                                                                                                                                                                                                                                                                                                                                                                                                                                                                                                                                                                                                                                                                                                                                                                                                                                                                                                                                                                                |                |       | Electric<br>Gas        |               |            |                                     | T                | otal Estimated La | nd Improv  | ements True            | e Cash V  | alue =       |        | 2,698            |
|                                                                                                                                                                                                                                                                                                                                                                                                                                                                                                                                                                                                                                                                                                                                                                                                                                                                                                                                                                                                                                                                                                                                                                                                                                                                                                                                                                                                                                                                                                                                                                                                                                                                                                                                                                                                                                                                                                                                                                                                                                                                                                                                |                | 1 1   | Curb                   |               | Mork       | Dog                                 | arintion         | for Permit 210003 | Tesuod     | 01/05/2021             | PEDOOE    | 1            |        |                  |
|                                                                                                                                                                                                                                                                                                                                                                                                                                                                                                                                                                                                                                                                                                                                                                                                                                                                                                                                                                                                                                                                                                                                                                                                                                                                                                                                                                                                                                                                                                                                                                                                                                                                                                                                                                                                                                                                                                                                                                                                                                                                                                                                |                |       | Street Lig             |               |            |                                     |                  | for Permit PB21-0 |            |                        |           |              |        |                  |
|                                                                                                                                                                                                                                                                                                                                                                                                                                                                                                                                                                                                                                                                                                                                                                                                                                                                                                                                                                                                                                                                                                                                                                                                                                                                                                                                                                                                                                                                                                                                                                                                                                                                                                                                                                                                                                                                                                                                                                                                                                                                                                                                |                |       | Standard [             |               |            |                                     | -                |                   | •          |                        |           |              |        |                  |
|                                                                                                                                                                                                                                                                                                                                                                                                                                                                                                                                                                                                                                                                                                                                                                                                                                                                                                                                                                                                                                                                                                                                                                                                                                                                                                                                                                                                                                                                                                                                                                                                                                                                                                                                                                                                                                                                                                                                                                                                                                                                                                                                |                |       | Undergrour             |               |            |                                     |                  |                   |            |                        |           |              |        |                  |
|                                                                                                                                                                                                                                                                                                                                                                                                                                                                                                                                                                                                                                                                                                                                                                                                                                                                                                                                                                                                                                                                                                                                                                                                                                                                                                                                                                                                                                                                                                                                                                                                                                                                                                                                                                                                                                                                                                                                                                                                                                                                                                                                |                |       | Topography<br>Site     | of            |            |                                     |                  |                   |            |                        |           |              |        |                  |
|                                                                                                                                                                                                                                                                                                                                                                                                                                                                                                                                                                                                                                                                                                                                                                                                                                                                                                                                                                                                                                                                                                                                                                                                                                                                                                                                                                                                                                                                                                                                                                                                                                                                                                                                                                                                                                                                                                                                                                                                                                                                                                                                |                | L     | Level                  |               |            |                                     |                  |                   |            |                        |           |              |        |                  |
|                                                                                                                                                                                                                                                                                                                                                                                                                                                                                                                                                                                                                                                                                                                                                                                                                                                                                                                                                                                                                                                                                                                                                                                                                                                                                                                                                                                                                                                                                                                                                                                                                                                                                                                                                                                                                                                                                                                                                                                                                                                                                                                                |                | EI I  | Rolling                |               |            |                                     |                  |                   |            |                        |           |              |        |                  |
|                                                                                                                                                                                                                                                                                                                                                                                                                                                                                                                                                                                                                                                                                                                                                                                                                                                                                                                                                                                                                                                                                                                                                                                                                                                                                                                                                                                                                                                                                                                                                                                                                                                                                                                                                                                                                                                                                                                                                                                                                                                                                                                                | Man I Man I I  |       | Low                    |               |            |                                     |                  |                   |            |                        |           |              |        |                  |
|                                                                                                                                                                                                                                                                                                                                                                                                                                                                                                                                                                                                                                                                                                                                                                                                                                                                                                                                                                                                                                                                                                                                                                                                                                                                                                                                                                                                                                                                                                                                                                                                                                                                                                                                                                                                                                                                                                                                                                                                                                                                                                                                |                |       | High<br>Landscaped     | 1             |            |                                     |                  |                   |            |                        |           |              |        |                  |
|                                                                                                                                                                                                                                                                                                                                                                                                                                                                                                                                                                                                                                                                                                                                                                                                                                                                                                                                                                                                                                                                                                                                                                                                                                                                                                                                                                                                                                                                                                                                                                                                                                                                                                                                                                                                                                                                                                                                                                                                                                                                                                                                |                |       | Swamp                  | l             |            |                                     |                  |                   |            |                        |           |              |        |                  |
|                                                                                                                                                                                                                                                                                                                                                                                                                                                                                                                                                                                                                                                                                                                                                                                                                                                                                                                                                                                                                                                                                                                                                                                                                                                                                                                                                                                                                                                                                                                                                                                                                                                                                                                                                                                                                                                                                                                                                                                                                                                                                                                                |                |       | Wooded                 |               |            |                                     |                  |                   |            |                        |           |              |        |                  |
|                                                                                                                                                                                                                                                                                                                                                                                                                                                                                                                                                                                                                                                                                                                                                                                                                                                                                                                                                                                                                                                                                                                                                                                                                                                                                                                                                                                                                                                                                                                                                                                                                                                                                                                                                                                                                                                                                                                                                                                                                                                                                                                                | Management &   | 1     | Pond                   |               |            |                                     |                  |                   |            |                        |           |              |        |                  |
|                                                                                                                                                                                                                                                                                                                                                                                                                                                                                                                                                                                                                                                                                                                                                                                                                                                                                                                                                                                                                                                                                                                                                                                                                                                                                                                                                                                                                                                                                                                                                                                                                                                                                                                                                                                                                                                                                                                                                                                                                                                                                                                                |                | < I   | Waterfront<br>Ravine   |               |            |                                     |                  |                   |            |                        |           |              |        |                  |
|                                                                                                                                                                                                                                                                                                                                                                                                                                                                                                                                                                                                                                                                                                                                                                                                                                                                                                                                                                                                                                                                                                                                                                                                                                                                                                                                                                                                                                                                                                                                                                                                                                                                                                                                                                                                                                                                                                                                                                                                                                                                                                                                |                |       | Wetland                |               |            |                                     |                  |                   |            |                        |           |              |        |                  |
|                                                                                                                                                                                                                                                                                                                                                                                                                                                                                                                                                                                                                                                                                                                                                                                                                                                                                                                                                                                                                                                                                                                                                                                                                                                                                                                                                                                                                                                                                                                                                                                                                                                                                                                                                                                                                                                                                                                                                                                                                                                                                                                                |                |       | Flood Plai             | .n            | Year       |                                     | Land             | 1                 | Asse       |                        | oard of   |              |        | Taxable          |
| Control of the second                                                                                                                                                                                                                                                                                                                                                                                                                                                                                                                                                                                                                                                                                                                                                                                                                                                                                                                                                                                                                                                                                                                                                                                                                                                                                                                                                                                                                                                                                                                                                                                                                                                                                                                                                                                                                                                                                                                                                                                                                                                                                                          |                |       |                        |               | 0005       |                                     | Value            |                   |            | alue                   | Review    | Othe         |        | Value            |
| The state of the s |                | Who   |                        | Wha           |            | _                                   | Tentative        |                   | Tenta      |                        |           |              |        | ntative          |
| The Equalizer. Copyright (c                                                                                                                                                                                                                                                                                                                                                                                                                                                                                                                                                                                                                                                                                                                                                                                                                                                                                                                                                                                                                                                                                                                                                                                                                                                                                                                                                                                                                                                                                                                                                                                                                                                                                                                                                                                                                                                                                                                                                                                                                                                                                                    | 1999 - 2009    | JK    | 05/08/200              | 7 INSPECT     |            |                                     | 7,300            |                   |            | ,800                   |           |              |        | 31 <b>,</b> 2570 |
| Licensed To: Township of Mar                                                                                                                                                                                                                                                                                                                                                                                                                                                                                                                                                                                                                                                                                                                                                                                                                                                                                                                                                                                                                                                                                                                                                                                                                                                                                                                                                                                                                                                                                                                                                                                                                                                                                                                                                                                                                                                                                                                                                                                                                                                                                                   |                |       |                        |               | 2021       |                                     | 7,100            | ·                 |            | ,000                   |           |              |        | 30,2590          |
| Roscommon , Michigan                                                                                                                                                                                                                                                                                                                                                                                                                                                                                                                                                                                                                                                                                                                                                                                                                                                                                                                                                                                                                                                                                                                                                                                                                                                                                                                                                                                                                                                                                                                                                                                                                                                                                                                                                                                                                                                                                                                                                                                                                                                                                                           | _              |       |                        |               | 2020       |                                     | 6,100            | 27,500            | 33         | ,600                   |           |              | 2      | 29,842C          |