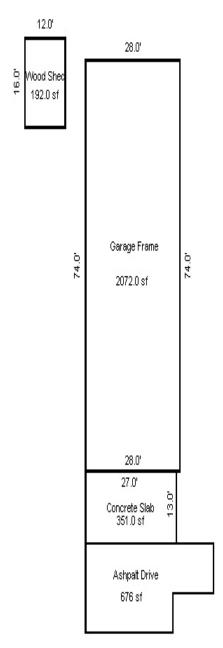

| Chantan                                              | Cmantas          |     | Colo                                  |        | le              | Inst.                | I m                                     | erms of Sale     |            | Tibon           | 770.00   | ified        |        | Prcnt.           |
|------------------------------------------------------|------------------|-----|---------------------------------------|--------|-----------------|----------------------|-----------------------------------------|------------------|------------|-----------------|----------|--------------|--------|------------------|
| Grantor                                              | Grantee          |     | Sale<br>Price                         |        | ite             | Type                 | 17                                      | erms or sale     |            | Liber<br>& Page | By       | ıııea        |        | Trans.           |
| LENNOX RONALD                                        | LENNOX RONALD R  | & E | OHLAND 0                              | 12/20  | /2018           | QC                   | 2                                       | 1-NOT USED/OTHE  | R          | 1168-0156       | AGE      | NT           |        | 50.0             |
| LENNOX ELEANOR M                                     |                  |     | 0                                     | 11/30  | /2018           | OTH                  | 0                                       | 7-DEATH CERTIFIC | CATE       | 1168-0157       |          | AGENT        |        | 0.0              |
| LENNOX ELEANOR M                                     | LENNOX ELEANOR N | 4 & | RONALD 0                              | 05/27  | /1992           | QC 21-NOT USED/OTHER |                                         | R                | 0614-375   |                 | AGENT    |              | 0.0    |                  |
|                                                      |                  |     |                                       |        |                 |                      |                                         |                  |            |                 |          |              |        |                  |
| Property Address                                     | '                | Cla | ass: COMMERCIAL-IMPRO                 | VE Zon | ing: R          | 1B Bu                | uildi                                   | ing Permit(s)    |            | Date            | Number   |              | Status | 3                |
| 3860 E HOUGHTON LAKE DR                              |                  | Scl | nool: HOUGHTON LAKE C                 | OMM SC | CHOOLS          | RC                   | OOF (                                   | OVER             |            | 03/29/2010      | PB10-00  | 036          | RECK E | FOR 2            |
|                                                      |                  | P.1 | R.E. 68% 05/18/1994                   |        |                 | GA                   | ARAGI                                   | Ξ                |            | 03/18/2010      | ZP-741   | 5R           | RECORI | PUR              |
| Owner's Name/Address                                 |                  | MI  | LFOIL SP ASMT: 1MF1                   |        |                 | GA                   | ARAGI                                   | Ξ                |            | 03/20/2009      | ZP-729   | 1            | RECK E | FOR 2            |
| LENNOX RONALD R & BOHLAND<br>3860 E HOUGHTON LAKE DR | DENIELLE         |     | 2023 E                                | st TCV | V Tenta         | ative DE             | EMOLI                                   | ITION            |            | 03/20/2009      | ZP-7290  | )            | RECK E | FOR 2            |
| HOUGHTON LAKE MI 48629                               |                  | X   | Improved Vacant                       | La     | nd Val          | ue Esti              | Lmate                                   | es for Land Tabl | e COM.COM  | MERCIAL         |          |              |        |                  |
|                                                      |                  |     | Public                                |        |                 |                      |                                         |                  | actors *   |                 |          |              | _      |                  |
|                                                      |                  |     | Improvements Dirt Road                |        | script<br>HL DR | ion F                |                                         | tage Depth Fro   |            |                 |          | n            |        | /alue<br>5,000   |
| Tax Description                                      |                  |     | Gravel Road                           |        |                 | tual Fr              |                                         | Feet, 0.17 Tota  |            | Total Es        |          | Value =      |        | 5,000            |
| L-614 P-375 233 LOTS 1 TO HARDWOOD                   | 4 INCL THE       | X   | Paved Road                            |        |                 |                      |                                         |                  |            |                 |          |              |        |                  |
| Comments/Influences                                  |                  | +   | Storm Sewer<br>Sidewalk               |        |                 |                      | nt Co                                   | ost Estimates    |            |                 | ~ !      |              | ~ 1    |                  |
|                                                      |                  | +   | Water                                 |        | script W/P: 4   | in Conc              | crete                                   | <i>ž</i>         |            | Rate<br>5.47    | 720      | % Good<br>50 | Casr   | 1,969            |
|                                                      |                  |     | Sewer                                 |        | od Fra          |                      | ,,,,,,,,,,,,,,,,,,,,,,,,,,,,,,,,,,,,,,, |                  |            | 17.04           | 388      | 60           |        | 3,967            |
|                                                      |                  |     | Electric<br>Gas                       |        |                 |                      | Tot                                     | al Estimated La  | ind Improv | rements Tru     | e Cash V | alue =       |        | 5,936            |
|                                                      |                  |     | Curb                                  |        |                 |                      |                                         |                  |            |                 |          |              |        |                  |
|                                                      |                  |     | Street Lights                         |        |                 |                      |                                         |                  |            |                 |          |              |        |                  |
|                                                      |                  |     | Standard Utilities Underground Utils. |        |                 |                      |                                         |                  |            |                 |          |              |        |                  |
|                                                      |                  |     | Topography of                         |        |                 |                      |                                         |                  |            |                 |          |              |        |                  |
|                                                      |                  |     | Site                                  |        |                 |                      |                                         |                  |            |                 |          |              |        |                  |
|                                                      |                  | Х   | Level                                 |        |                 |                      |                                         |                  |            |                 |          |              |        |                  |
| <b>美国的</b>                                           |                  |     | Rolling                               |        |                 |                      |                                         |                  |            |                 |          |              |        |                  |
|                                                      |                  | v   | Low<br>High                           |        |                 |                      |                                         |                  |            |                 |          |              |        |                  |
| 1 +                                                  |                  | ^   | Landscaped                            |        |                 |                      |                                         |                  |            |                 |          |              |        |                  |
| 7 7 39                                               | 3896             |     | Swamp                                 |        |                 |                      |                                         |                  |            |                 |          |              |        |                  |
|                                                      |                  |     | Wooded                                |        |                 |                      |                                         |                  |            |                 |          |              |        |                  |
|                                                      |                  |     | Pond                                  |        |                 |                      |                                         |                  |            |                 |          |              |        |                  |
|                                                      |                  |     | Waterfront<br>Ravine                  |        |                 |                      |                                         |                  |            |                 |          |              |        |                  |
|                                                      |                  |     | Wetland                               |        |                 |                      |                                         |                  |            |                 |          |              |        |                  |
|                                                      |                  |     | Flood Plain                           | Yea    | ar              | La                   | and                                     | Building         | Asse       | essed E         | Board of | Tribuna      | 1/     | Taxable          |
|                                                      |                  |     |                                       |        |                 | Val                  | lue                                     | Value            | V          | /alue           | Review   | Oth          | er     | Value            |
|                                                      |                  | Who |                                       |        |                 | Tentati              |                                         | Tentative        | Tenta      |                 |          |              |        | ntative          |
| The Equalizer. Copyright                             | (c) 1999 - 2009  | DP  | 07/30/1999 INSPECTE                   |        |                 |                      | 000                                     | 34,700           |            | 7,700           |          |              |        | 33 <b>,</b> 727C |
| Licensed To: Township of N                           |                  | -   |                                       | 202    |                 |                      | 000                                     | 33,600           |            | 6,600           |          |              |        | 32,650C          |
| Roscommon , Michigan                                 | <del>_</del>     |     |                                       | 202    | 20              | 3,8                  | 800                                     | 33,400           | 37         | ,200            |          |              |        | 32,200C          |