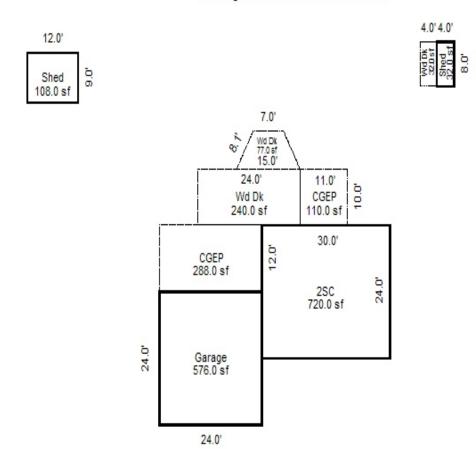

<sup>\*\*\*</sup> Information herein deemed reliable but not guaranteed\*\*\*

| Desc. of Bldg/Section:                         |                |                           | <<<<                      | Calc                                                                                                    | culator Cost Compu      | tations            | >>>>                                  |  |  |  |
|------------------------------------------------|----------------|---------------------------|---------------------------|---------------------------------------------------------------------------------------------------------|-------------------------|--------------------|---------------------------------------|--|--|--|
| Calculator Occupancy: Sh                       | eds - Equipmen | nt 4 Wall Building        | Class: D                  |                                                                                                         |                         |                    |                                       |  |  |  |
| Class: D                                       |                | Construction Cost         | Stories: 1                | 1 2                                                                                                     | Perimeter:              | 164                |                                       |  |  |  |
| Floor Area: 1,656                              | High Z         | Above Ave. X Ave. Low     | _ Overall Bul             | ilding Height: 14                                                                                       |                         |                    |                                       |  |  |  |
| Gross Bldg Area: 1,656<br>Stories Above Grd: 1 |                |                           | Base Rate 1               | for Upper Floors = 2                                                                                    | 24.46                   |                    |                                       |  |  |  |
| Average Sty Hght: 8                            | Ouality: Aver  |                           |                           |                                                                                                         |                         |                    |                                       |  |  |  |
| Bsmnt Wall Hght                                | ~ 4            | ed Air Furnace 100        |                           | ng system: Forced Ai                                                                                    |                         |                    | )응                                    |  |  |  |
|                                                |                | eating or Cooling 0%      | Adjusted So               | quare Foot Cost for                                                                                     | Upper Floors = 29       | .95                |                                       |  |  |  |
| Depr. Table : 1.5%<br>Effective Age : 41       | Ave. SqFt/Stc  |                           | Total Eleca               | r Area: 1,656                                                                                           | Page Coat               | New of Upper Floo  | ors = 49,596                          |  |  |  |
| Physical %Good: 54                             | Ave. Perimete  |                           | 10tal F1001               | 1 Alea: 1,000                                                                                           | base cost               | New or opper Froo  | 015 - 49,390                          |  |  |  |
| Func. %Good : 100                              | Has Elevators  | 5:                        |                           | Reproduction/Replacement Cost                                                                           |                         |                    |                                       |  |  |  |
| Economic %Good: 100                            | ***            | Basement Info ***         | Eff.Age:41                | Phy.%Good/Abnr.Ph                                                                                       | -                       | -                  | · · · · · · · · · · · · · · · · · · · |  |  |  |
| Year Built                                     | Area:          |                           |                           |                                                                                                         | To                      | tal Depreciated Co | ost = 26,782                          |  |  |  |
| Remodeled                                      | Perimeter:     |                           | EGE /GOMME                | DOTAT \                                                                                                 | 0 670                   | > movi - 6 pl1 1   | = 17,944                              |  |  |  |
| 140 11 51 1                                    | Type: Finishe  |                           | ,                         | ECF (COMMERCIAL) 0.670 => TCV of Bldg: 1 = Replacement Cost/Floor Area= 29.95 Est. TCV/Floor Area= 10.8 |                         |                    |                                       |  |  |  |
| 14 Overall Bldg<br>Height                      | Heat: No Heat  | ting or Cooling           | кертасе                   | ement Cost/Fioor Are                                                                                    | 5d- 29.99 E30           | . ICV/FIOOI Alea-  | 10.04                                 |  |  |  |
|                                                | * N            | Mezzanine Info *          |                           |                                                                                                         |                         |                    |                                       |  |  |  |
| Comments:                                      | Area #1:       |                           |                           |                                                                                                         |                         |                    |                                       |  |  |  |
|                                                | Type #1: Offi  | ice (No Rates)            |                           |                                                                                                         |                         |                    |                                       |  |  |  |
|                                                | Area #2:       |                           |                           |                                                                                                         |                         |                    |                                       |  |  |  |
|                                                | Type #2: Offi  | ice (No Rates)            |                           |                                                                                                         |                         |                    |                                       |  |  |  |
|                                                | * 5            | Sprinkler Info *          |                           |                                                                                                         |                         |                    |                                       |  |  |  |
|                                                | Area:          | Sprimier into             |                           |                                                                                                         |                         |                    |                                       |  |  |  |
|                                                | Type: Average  | e                         |                           |                                                                                                         |                         |                    |                                       |  |  |  |
| (1) Excavation/Site Pre                        | p:             | (7) Interior:             |                           | (11) Electric and                                                                                       | Lighting:               | (39) Miscellaneo   | us:                                   |  |  |  |
|                                                |                |                           |                           |                                                                                                         |                         |                    |                                       |  |  |  |
| (2) Foundation: Fo                             | ootings        | (8) Plumbing:             |                           | Outlets:                                                                                                | Fixtures:               |                    |                                       |  |  |  |
| X Poured Conc. Brick/S                         | Stone Block    |                           | Few                       | X Few                                                                                                   |                         |                    |                                       |  |  |  |
|                                                |                | Above Ave. Typical        | None                      | Average                                                                                                 | X Few<br>Average        |                    |                                       |  |  |  |
|                                                |                |                           | nals                      | Many                                                                                                    | Many                    |                    |                                       |  |  |  |
| (3) Frame:                                     |                |                           | h Bowls                   | Unfinished                                                                                              | Unfinished              |                    |                                       |  |  |  |
|                                                |                |                           | er Heaters<br>h Fountains | Typical                                                                                                 | Typical                 |                    |                                       |  |  |  |
|                                                |                |                           | er Softeners              | Flex Conduit                                                                                            | Incandescent            |                    |                                       |  |  |  |
|                                                |                |                           |                           | Rigid Conduit                                                                                           | Fluorescent             |                    |                                       |  |  |  |
| (4) Floor Structure:                           |                |                           |                           | Armored Cable Non-Metalic                                                                               | Mercury<br>Sodium Vapor | (40) Exterior Wa   | 11:                                   |  |  |  |
|                                                |                | (9) Sprinklers:           |                           | Bus Duct                                                                                                | Transformer             | Thickness          | Bsmnt Insul.                          |  |  |  |
|                                                |                | (3) SPITIKICIS:           |                           | (13) Roof Structu                                                                                       |                         |                    |                                       |  |  |  |
| (5) Floor Cover:                               |                | -                         |                           | (13) NOOL SCIUCLU                                                                                       | Te. 2TObe-0             |                    |                                       |  |  |  |
|                                                |                |                           |                           |                                                                                                         |                         |                    |                                       |  |  |  |
|                                                |                | (10) Heating and Cooling: |                           |                                                                                                         |                         |                    |                                       |  |  |  |
|                                                |                | X Gas   Coal   Hand       | l Fired                   | _                                                                                                       |                         |                    |                                       |  |  |  |
| (6) 2 171                                      |                | Oil Stoker Boil           | er                        | (14) Roof Cover:                                                                                        |                         |                    |                                       |  |  |  |
| (6) Ceiling:                                   |                |                           |                           | -                                                                                                       |                         |                    |                                       |  |  |  |
|                                                |                |                           |                           |                                                                                                         |                         |                    |                                       |  |  |  |
|                                                |                |                           |                           |                                                                                                         |                         |                    |                                       |  |  |  |
|                                                |                | Į.                        |                           |                                                                                                         |                         |                    |                                       |  |  |  |