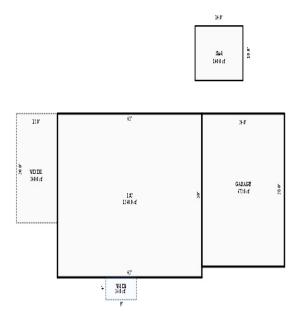

Parcel Number: 72-008-380-001-0000 Jurisdiction: MARKEY TOWNSHIP County: ROSCOMMON

04/07/2022

<sup>\*\*\*</sup> Information herein deemed reliable but not guaranteed\*\*\*

| Building Type                                                                                                                                           | (3) Roof (cont.)                                                                                                                                                                                                   | (11) Heating/Cooling                                                                                                                                                                                                                                         | (15) Built-ins                                                                                                                                                                                                                      | (15) Fireplaces (16) Porches/Dec                                                                                                                                                                                                                                                                                                                                                                                                                                                                                                                                                                                                                                                                                                                                                                                                                                                                                                                                                                                                                                                                                                                                                                                                                                                                                                                                                                                                                                                                                                                                                                                                                                                                                                                                                                                                                                                                                                                                                                                                                                                                                               | cks (17) Garage                                                                                                                                                                                |
|---------------------------------------------------------------------------------------------------------------------------------------------------------|--------------------------------------------------------------------------------------------------------------------------------------------------------------------------------------------------------------------|--------------------------------------------------------------------------------------------------------------------------------------------------------------------------------------------------------------------------------------------------------------|-------------------------------------------------------------------------------------------------------------------------------------------------------------------------------------------------------------------------------------|--------------------------------------------------------------------------------------------------------------------------------------------------------------------------------------------------------------------------------------------------------------------------------------------------------------------------------------------------------------------------------------------------------------------------------------------------------------------------------------------------------------------------------------------------------------------------------------------------------------------------------------------------------------------------------------------------------------------------------------------------------------------------------------------------------------------------------------------------------------------------------------------------------------------------------------------------------------------------------------------------------------------------------------------------------------------------------------------------------------------------------------------------------------------------------------------------------------------------------------------------------------------------------------------------------------------------------------------------------------------------------------------------------------------------------------------------------------------------------------------------------------------------------------------------------------------------------------------------------------------------------------------------------------------------------------------------------------------------------------------------------------------------------------------------------------------------------------------------------------------------------------------------------------------------------------------------------------------------------------------------------------------------------------------------------------------------------------------------------------------------------|------------------------------------------------------------------------------------------------------------------------------------------------------------------------------------------------|
| X Single Family Mobile Home Town Home Duplex A-Frame  X Wood Frame  Building Style: 1 STORY  Yr Built Remodeled 0  Condition: Good  Room List  Basement | Eavestrough Insulation 0 Front Overhang 0 Other Overhang (4) Interior  Drywall Plaster Paneled Wood T&G  Trim & Decoration  Ex X Ord Min Size of Closets  Lg X Ord Small Doors: Solid X H.C.  (5) Floors  Kitchen: | X Gas Oil Elec. Wood Coal Steam  Forced Air w/o Ducts Forced Hot Water Electric Baseboard Elec. Ceil. Radiant Radiant (in-floor) Electric Wall Heat Space Heater Wall/Floor Furnace Forced Heat & Cool Heat Pump No Heating/Cooling Central Air Wood Furnace | Appliance Allow. Cook Top Dishwasher Garbage Disposal Bath Heater Vent Fan Hot Tub Unvented Hood Vented Hood Intercom Jacuzzi Tub Jacuzzi Tub Jacuzzi repl.Tub Oven Microwave Standard Range Self Clean Range Sauna Trash Compactor | Interior 1 Story Interior 2 Story 2nd/Same Stack Two Sided Exterior 1 Story Exterior 2 Story Prefab 1 Story Prefab 2 Story Heat Circulator Raised Hearth Wood Stove Direct-Vented Gas  Class: CD Effec. Age: 45 Floor Area: 1,248 Total Base New: 160,266 Total Depr Cost: 98,246  Area Type  220 Treated Wood Exterior 2 Story Prefab 2 Story Prefab 2 Story Prefab 2 Story Prefab 2 Story Floor Accident Story Floor Area: 1,248 Total Base New: 160,266 Total Depr Cost: 98,246  Area Type  Exterior 1 Story Exterior 2 Story Prefab 2 Story Floor Accident Story Exterior 2 Story Prefab 3 Story Floor Accident Story Floor Accident Story Exterior 2 Story Floor Accident Story | Year Built: Car Capacity: Class: Exterior: Brick Ven.: Stone Ven.: Common Wall: Foundation: Finished ?: Auto. Doors: Mech. Doors: Area: % Good: Storage Area: No Conc. Floor: F. Bsmnt Garage: |
| 1st Floor<br>2nd Floor<br>Bedrooms                                                                                                                      | Other:                                                                                                                                                                                                             | (12) Electric  0 Amps Service                                                                                                                                                                                                                                | Central Vacuum<br>Security System                                                                                                                                                                                                   | Estimated T.C.V: 44,309                                                                                                                                                                                                                                                                                                                                                                                                                                                                                                                                                                                                                                                                                                                                                                                                                                                                                                                                                                                                                                                                                                                                                                                                                                                                                                                                                                                                                                                                                                                                                                                                                                                                                                                                                                                                                                                                                                                                                                                                                                                                                                        | Roof: Comp.Shingle                                                                                                                                                                             |
| (1) Exterior                                                                                                                                            | (6) Ceilings                                                                                                                                                                                                       | No./Qual. of Fixtures  X Ex. Ord. Min                                                                                                                                                                                                                        |                                                                                                                                                                                                                                     | ldg: 1 Single Family 1 STORY<br>Forced Air w/ Ducts                                                                                                                                                                                                                                                                                                                                                                                                                                                                                                                                                                                                                                                                                                                                                                                                                                                                                                                                                                                                                                                                                                                                                                                                                                                                                                                                                                                                                                                                                                                                                                                                                                                                                                                                                                                                                                                                                                                                                                                                                                                                            | Cls CD Blt 0                                                                                                                                                                                   |
| X Wood/Shingle Aluminum/Vinyl Brick                                                                                                                     |                                                                                                                                                                                                                    | No. of Elec. Outlets  Many X Ave. Few                                                                                                                                                                                                                        | Ground Area = 1248 S                                                                                                                                                                                                                | F Floor Area = 1248 SF.<br>/Comb. % Good=55/100/100/100/55                                                                                                                                                                                                                                                                                                                                                                                                                                                                                                                                                                                                                                                                                                                                                                                                                                                                                                                                                                                                                                                                                                                                                                                                                                                                                                                                                                                                                                                                                                                                                                                                                                                                                                                                                                                                                                                                                                                                                                                                                                                                     |                                                                                                                                                                                                |
| Insulation                                                                                                                                              | (7) Excavation  Basement: 0 S.F.                                                                                                                                                                                   | (13) Plumbing                                                                                                                                                                                                                                                | Stories Exterio                                                                                                                                                                                                                     | r Foundation Size Co<br>Crawl Space 1,248                                                                                                                                                                                                                                                                                                                                                                                                                                                                                                                                                                                                                                                                                                                                                                                                                                                                                                                                                                                                                                                                                                                                                                                                                                                                                                                                                                                                                                                                                                                                                                                                                                                                                                                                                                                                                                                                                                                                                                                                                                                                                      | ost New Depr. Cost<br>*6                                                                                                                                                                       |
| (2) Windows  Many Large                                                                                                                                 | Crawl: 1248 S.F. Slab: 0 S.F. Height to Joists: 0.0                                                                                                                                                                | Average Fixture(s) 1 3 Fixture Bath 2 Fixture Bath                                                                                                                                                                                                           | Other Additions/Adju                                                                                                                                                                                                                |                                                                                                                                                                                                                                                                                                                                                                                                                                                                                                                                                                                                                                                                                                                                                                                                                                                                                                                                                                                                                                                                                                                                                                                                                                                                                                                                                                                                                                                                                                                                                                                                                                                                                                                                                                                                                                                                                                                                                                                                                                                                                                                                | 21,562 76,584                                                                                                                                                                                  |
| X Avg. X Avg. Small                                                                                                                                     | (8) Basement                                                                                                                                                                                                       | Softener, Auto<br>Softener, Manual                                                                                                                                                                                                                           | Treated Wood Garages                                                                                                                                                                                                                | 220                                                                                                                                                                                                                                                                                                                                                                                                                                                                                                                                                                                                                                                                                                                                                                                                                                                                                                                                                                                                                                                                                                                                                                                                                                                                                                                                                                                                                                                                                                                                                                                                                                                                                                                                                                                                                                                                                                                                                                                                                                                                                                                            | 3,670 2,202 *6                                                                                                                                                                                 |
| Wood Sash<br>Metal Sash<br>Vinyl Sash                                                                                                                   | Conc. Block Poured Conc. Stone Treated Wood                                                                                                                                                                        | Solar Water Heat<br>No Plumbing<br>Extra Toilet<br>Extra Sink                                                                                                                                                                                                | Class: CD Exterior: Base Cost Water/Sewer Public Sewer                                                                                                                                                                              | Siding Foundation: 18 Inch (Unfinished 816                                                                                                                                                                                                                                                                                                                                                                                                                                                                                                                                                                                                                                                                                                                                                                                                                                                                                                                                                                                                                                                                                                                                                                                                                                                                                                                                                                                                                                                                                                                                                                                                                                                                                                                                                                                                                                                                                                                                                                                                                                                                                     | 1)<br>21,665<br>13,866 *6                                                                                                                                                                      |
| Double Hung Horiz. Slide Casement Double Glass                                                                                                          | Concrete Floor  (9) Basement Finish  Recreation SF                                                                                                                                                                 | Separate Shower Ceramic Tile Floor Ceramic Tile Wains                                                                                                                                                                                                        | Comp.Shingle                                                                                                                                                                                                                        | 360                                                                                                                                                                                                                                                                                                                                                                                                                                                                                                                                                                                                                                                                                                                                                                                                                                                                                                                                                                                                                                                                                                                                                                                                                                                                                                                                                                                                                                                                                                                                                                                                                                                                                                                                                                                                                                                                                                                                                                                                                                                                                                                            | 4,800 3,024<br>4,586 1,146 *2<br>2,854 713 *2                                                                                                                                                  |
| Patio Doors<br>Storms & Screens                                                                                                                         | Living SF Walkout Doors No Floor SF                                                                                                                                                                                | Ceramic Tub Alcove Vent Fan  (14) Water/Sewer                                                                                                                                                                                                                | Comp.Shingle                                                                                                                                                                                                                        |                                                                                                                                                                                                                                                                                                                                                                                                                                                                                                                                                                                                                                                                                                                                                                                                                                                                                                                                                                                                                                                                                                                                                                                                                                                                                                                                                                                                                                                                                                                                                                                                                                                                                                                                                                                                                                                                                                                                                                                                                                                                                                                                | .60,266 98,246                                                                                                                                                                                 |
| (3) Roof  X Gable Gambrel Hip Mansard Shed  X Asphalt Shingle  Chimney: Vinyl                                                                           | (10) Floor Support                                                                                                                                                                                                 | Public Water  1 Public Sewer  1 Water Well 1000 Gal Septic 2000 Gal Septic  Lump Sum Items:                                                                                                                                                                  |                                                                                                                                                                                                                                     | ECF (COMMERCIAL) 0.451 =                                                                                                                                                                                                                                                                                                                                                                                                                                                                                                                                                                                                                                                                                                                                                                                                                                                                                                                                                                                                                                                                                                                                                                                                                                                                                                                                                                                                                                                                                                                                                                                                                                                                                                                                                                                                                                                                                                                                                                                                                                                                                                       | > TCV: 44,309                                                                                                                                                                                  |