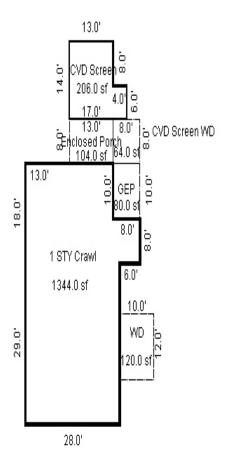

<sup>\*\*\*</sup> Information herein deemed reliable but not guaranteed\*\*\*

| Desc. of Bldg/Section:                         |                |                           | <<<<                      | Calc                                                                                                    | culator Cost Compu      | tations            | >>>>                                  |  |  |  |
|------------------------------------------------|----------------|---------------------------|---------------------------|---------------------------------------------------------------------------------------------------------|-------------------------|--------------------|---------------------------------------|--|--|--|
| Calculator Occupancy: Sh                       | eds - Equipmen | nt 4 Wall Building        | Class: D                  |                                                                                                         |                         |                    |                                       |  |  |  |
| Class: D                                       |                | Construction Cost         | Stories: 1                | 1 2                                                                                                     | Perimeter:              | 164                |                                       |  |  |  |
| Floor Area: 1,656                              | High Z         | Above Ave. X Ave. Low     | _ Overall Bul             | ilding Height: 14                                                                                       |                         |                    |                                       |  |  |  |
| Gross Bldg Area: 1,656<br>Stories Above Grd: 1 |                |                           | Base Rate 1               | for Upper Floors = 2                                                                                    | 24.46                   |                    |                                       |  |  |  |
| Average Sty Hght: 8                            | Ouality: Aver  |                           |                           |                                                                                                         |                         |                    |                                       |  |  |  |
| Bsmnt Wall Hght                                | ~ 4            | ed Air Furnace 100        |                           | ng system: Forced Ai                                                                                    |                         |                    | )응                                    |  |  |  |
|                                                |                | eating or Cooling 0%      | Adjusted So               | quare Foot Cost for                                                                                     | Upper Floors = 29       | .95                |                                       |  |  |  |
| Depr. Table : 1.5%<br>Effective Age : 41       | Ave. SqFt/Stc  |                           | Total Eleca               | r Area: 1,656                                                                                           | Page Coat               | New of Upper Floo  | ors = 49,596                          |  |  |  |
| Physical %Good: 54                             | Ave. Perimete  |                           | 10tal F1001               | 1 Alea: 1,000                                                                                           | base cost               | New or opper Froo  | 015 - 49,390                          |  |  |  |
| Func. %Good : 100                              | Has Elevators  | 5:                        |                           | Reproduction/Replacement Cost                                                                           |                         |                    |                                       |  |  |  |
| Economic %Good: 100                            | ***            | Basement Info ***         | Eff.Age:41                | Phy.%Good/Abnr.Ph                                                                                       | -                       | -                  | · · · · · · · · · · · · · · · · · · · |  |  |  |
| Year Built                                     | Area:          |                           |                           |                                                                                                         | To                      | tal Depreciated Co | ost = 26,782                          |  |  |  |
| Remodeled                                      | Perimeter:     |                           | EGE /GOMME                | DOTAT \                                                                                                 | 0 670                   | > movi - 6 pl1 1   | = 17,944                              |  |  |  |
| 140 11 51 1                                    | Type: Finishe  |                           | ,                         | ECF (COMMERCIAL) 0.670 => TCV of Bldg: 1 = Replacement Cost/Floor Area= 29.95 Est. TCV/Floor Area= 10.8 |                         |                    |                                       |  |  |  |
| 14 Overall Bldg<br>Height                      | Heat: No Heat  | ting or Cooling           | кертасе                   | ement Cost/Fioor Are                                                                                    | 5d- 29.99 E30           | . ICV/FIOOI Alea-  | 10.04                                 |  |  |  |
|                                                | * N            | Mezzanine Info *          |                           |                                                                                                         |                         |                    |                                       |  |  |  |
| Comments:                                      | Area #1:       |                           |                           |                                                                                                         |                         |                    |                                       |  |  |  |
|                                                | Type #1: Offi  | ice (No Rates)            |                           |                                                                                                         |                         |                    |                                       |  |  |  |
|                                                | Area #2:       |                           |                           |                                                                                                         |                         |                    |                                       |  |  |  |
|                                                | Type #2: Offi  | ice (No Rates)            |                           |                                                                                                         |                         |                    |                                       |  |  |  |
|                                                | * 5            | Sprinkler Info *          |                           |                                                                                                         |                         |                    |                                       |  |  |  |
|                                                | Area:          | Sprimier into             |                           |                                                                                                         |                         |                    |                                       |  |  |  |
|                                                | Type: Average  | e                         |                           |                                                                                                         |                         |                    |                                       |  |  |  |
| (1) Excavation/Site Pre                        | p:             | (7) Interior:             |                           | (11) Electric and                                                                                       | Lighting:               | (39) Miscellaneo   | us:                                   |  |  |  |
|                                                |                |                           |                           |                                                                                                         |                         |                    |                                       |  |  |  |
| (2) Foundation: Fo                             | ootings        | (8) Plumbing:             |                           | Outlets:                                                                                                | Fixtures:               |                    |                                       |  |  |  |
| X Poured Conc. Brick/S                         | Stone Block    |                           | Few                       | X Few                                                                                                   |                         |                    |                                       |  |  |  |
|                                                |                | Above Ave. Typical        | None                      | Average                                                                                                 | X Few<br>Average        |                    |                                       |  |  |  |
|                                                |                |                           | nals                      | Many                                                                                                    | Many                    |                    |                                       |  |  |  |
| (3) Frame:                                     |                |                           | h Bowls                   | Unfinished                                                                                              | Unfinished              |                    |                                       |  |  |  |
|                                                |                |                           | er Heaters<br>h Fountains | Typical                                                                                                 | Typical                 |                    |                                       |  |  |  |
|                                                |                |                           | er Softeners              | Flex Conduit                                                                                            | Incandescent            |                    |                                       |  |  |  |
|                                                |                |                           |                           | Rigid Conduit                                                                                           | Fluorescent             |                    |                                       |  |  |  |
| (4) Floor Structure:                           |                |                           |                           | Armored Cable Non-Metalic                                                                               | Mercury<br>Sodium Vapor | (40) Exterior Wa   | 11:                                   |  |  |  |
|                                                |                | (9) Sprinklers:           |                           | Bus Duct                                                                                                | Transformer             | Thickness          | Bsmnt Insul.                          |  |  |  |
|                                                |                | (3) SPITIKICIS:           |                           | (13) Roof Structu                                                                                       |                         |                    |                                       |  |  |  |
| (5) Floor Cover:                               |                | -                         |                           | (13) NOOL SCIUCLU                                                                                       | Te. 2TObe-0             |                    |                                       |  |  |  |
|                                                |                |                           |                           |                                                                                                         |                         |                    |                                       |  |  |  |
|                                                |                | (10) Heating and Cooling: |                           |                                                                                                         |                         |                    |                                       |  |  |  |
|                                                |                | X Gas   Coal   Hand       | l Fired                   | _                                                                                                       |                         |                    |                                       |  |  |  |
| (6) 2 171                                      |                | Oil Stoker Boil           | er                        | (14) Roof Cover:                                                                                        |                         |                    |                                       |  |  |  |
| (6) Ceiling:                                   |                |                           |                           | -                                                                                                       |                         |                    |                                       |  |  |  |
|                                                |                |                           |                           |                                                                                                         |                         |                    |                                       |  |  |  |
|                                                |                |                           |                           |                                                                                                         |                         |                    |                                       |  |  |  |
|                                                |                | Į.                        |                           |                                                                                                         |                         |                    |                                       |  |  |  |