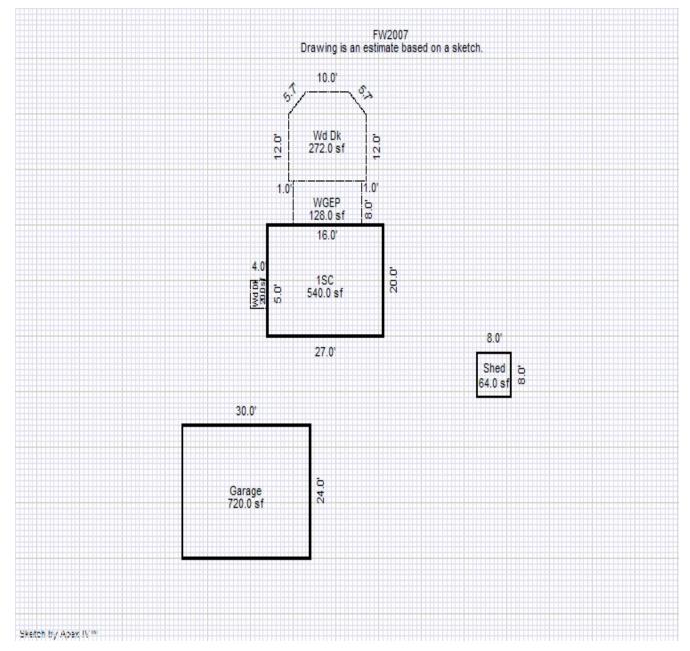

<sup>\*\*\*</sup> Information herein deemed reliable but not guaranteed\*\*\*

| Desc. of Bldg/Section:                         |                |                           | <<<<                      | Calc                                                                                                    | culator Cost Compu      | tations            | >>>>                                  |  |  |  |
|------------------------------------------------|----------------|---------------------------|---------------------------|---------------------------------------------------------------------------------------------------------|-------------------------|--------------------|---------------------------------------|--|--|--|
| Calculator Occupancy: Sh                       | eds - Equipmen | nt 4 Wall Building        | Class: D                  |                                                                                                         |                         |                    |                                       |  |  |  |
| Class: D                                       |                | Construction Cost         | Stories: 1                | 1 2                                                                                                     | Perimeter:              | 164                |                                       |  |  |  |
| Floor Area: 1,656                              | High Z         | Above Ave. X Ave. Low     | _ Overall Bul             | ilding Height: 14                                                                                       |                         |                    |                                       |  |  |  |
| Gross Bldg Area: 1,656<br>Stories Above Grd: 1 |                |                           | Base Rate 1               | for Upper Floors = 2                                                                                    | 24.46                   |                    |                                       |  |  |  |
| Average Sty Hght: 8                            | Ouality: Aver  |                           |                           |                                                                                                         |                         |                    |                                       |  |  |  |
| Bsmnt Wall Hght                                | ~ 4            | ed Air Furnace 100        |                           | ng system: Forced Ai                                                                                    |                         |                    | )응                                    |  |  |  |
|                                                |                | eating or Cooling 0%      | Adjusted So               | quare Foot Cost for                                                                                     | Upper Floors = 29       | .95                |                                       |  |  |  |
| Depr. Table : 1.5%<br>Effective Age : 41       | Ave. SqFt/Stc  |                           | Total Eleca               | r Area: 1,656                                                                                           | Page Coat               | New of Upper Floo  | ors = 49,596                          |  |  |  |
| Physical %Good: 54                             | Ave. Perimete  |                           | 10tal F1001               | 1 Alea: 1,000                                                                                           | base cost               | New or opper Froo  | 015 - 49,390                          |  |  |  |
| Func. %Good : 100                              | Has Elevators  | 5:                        |                           | Reproduction/Replacement Cost                                                                           |                         |                    |                                       |  |  |  |
| Economic %Good: 100                            | ***            | Basement Info ***         | Eff.Age:41                | Phy.%Good/Abnr.Ph                                                                                       | -                       | -                  | · · · · · · · · · · · · · · · · · · · |  |  |  |
| Year Built                                     | Area:          |                           |                           |                                                                                                         | To                      | tal Depreciated Co | ost = 26,782                          |  |  |  |
| Remodeled                                      | Perimeter:     |                           | EGE /GOMME                | DOTAT \                                                                                                 | 0 670                   | > movi - 6 pl1 1   | = 17,944                              |  |  |  |
| 140 11 51 1                                    | Type: Finishe  |                           | ,                         | ECF (COMMERCIAL) 0.670 => TCV of Bldg: 1 = Replacement Cost/Floor Area= 29.95 Est. TCV/Floor Area= 10.8 |                         |                    |                                       |  |  |  |
| 14 Overall Bldg<br>Height                      | Heat: No Heat  | ting or Cooling           | кертасе                   | ement Cost/Fioor Are                                                                                    | 5d- 29.99 E30           | . ICV/FIOOI Alea-  | 10.04                                 |  |  |  |
|                                                | * N            | Mezzanine Info *          |                           |                                                                                                         |                         |                    |                                       |  |  |  |
| Comments:                                      | Area #1:       |                           |                           |                                                                                                         |                         |                    |                                       |  |  |  |
|                                                | Type #1: Offi  | ice (No Rates)            |                           |                                                                                                         |                         |                    |                                       |  |  |  |
|                                                | Area #2:       |                           |                           |                                                                                                         |                         |                    |                                       |  |  |  |
|                                                | Type #2: Offi  | ice (No Rates)            |                           |                                                                                                         |                         |                    |                                       |  |  |  |
|                                                | * 5            | Sprinkler Info *          |                           |                                                                                                         |                         |                    |                                       |  |  |  |
|                                                | Area:          | Sprimier into             |                           |                                                                                                         |                         |                    |                                       |  |  |  |
|                                                | Type: Average  | e                         |                           |                                                                                                         |                         |                    |                                       |  |  |  |
| (1) Excavation/Site Pre                        | p:             | (7) Interior:             |                           | (11) Electric and                                                                                       | Lighting:               | (39) Miscellaneo   | us:                                   |  |  |  |
|                                                |                |                           |                           |                                                                                                         |                         |                    |                                       |  |  |  |
| (2) Foundation: Fo                             | ootings        | (8) Plumbing:             |                           | Outlets:                                                                                                | Fixtures:               |                    |                                       |  |  |  |
| X Poured Conc. Brick/S                         | Stone Block    |                           | Few                       | X Few                                                                                                   |                         |                    |                                       |  |  |  |
|                                                |                | Above Ave. Typical        | None                      | Average                                                                                                 | X Few<br>Average        |                    |                                       |  |  |  |
|                                                |                |                           | nals                      | Many                                                                                                    | Many                    |                    |                                       |  |  |  |
| (3) Frame:                                     |                |                           | h Bowls                   | Unfinished                                                                                              | Unfinished              |                    |                                       |  |  |  |
|                                                |                |                           | er Heaters<br>h Fountains | Typical                                                                                                 | Typical                 |                    |                                       |  |  |  |
|                                                |                |                           | er Softeners              | Flex Conduit                                                                                            | Incandescent            |                    |                                       |  |  |  |
|                                                |                |                           |                           | Rigid Conduit                                                                                           | Fluorescent             |                    |                                       |  |  |  |
| (4) Floor Structure:                           |                |                           |                           | Armored Cable Non-Metalic                                                                               | Mercury<br>Sodium Vapor | (40) Exterior Wa   | 11:                                   |  |  |  |
|                                                |                | (9) Sprinklers:           |                           | Bus Duct                                                                                                | Transformer             | Thickness          | Bsmnt Insul.                          |  |  |  |
|                                                |                | (3) SPITIKICIS:           |                           | (13) Roof Structu                                                                                       |                         |                    |                                       |  |  |  |
| (5) Floor Cover:                               |                | -                         |                           | (13) NOOL SCIUCLU                                                                                       | Te. 2TObe-0             |                    |                                       |  |  |  |
|                                                |                |                           |                           |                                                                                                         |                         |                    |                                       |  |  |  |
|                                                |                | (10) Heating and Cooling: |                           |                                                                                                         |                         |                    |                                       |  |  |  |
|                                                |                | X Gas   Coal   Hand       | l Fired                   | _                                                                                                       |                         |                    |                                       |  |  |  |
| (6) 2 171                                      |                | Oil Stoker Boil           | er                        | (14) Roof Cover:                                                                                        |                         |                    |                                       |  |  |  |
| (6) Ceiling:                                   |                |                           |                           | -                                                                                                       |                         |                    |                                       |  |  |  |
|                                                |                |                           |                           |                                                                                                         |                         |                    |                                       |  |  |  |
|                                                |                |                           |                           |                                                                                                         |                         |                    |                                       |  |  |  |
|                                                |                | Į.                        |                           |                                                                                                         |                         |                    |                                       |  |  |  |