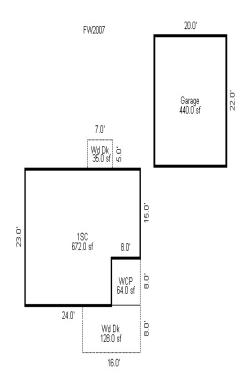

<sup>\*\*\*</sup> Information herein deemed reliable but not guaranteed\*\*\*

| Desc. of Bldg/Section:                         |                |                           | <<<<                      | Calc                                                                                                    | culator Cost Compu      | tations            | >>>>                                  |  |  |  |
|------------------------------------------------|----------------|---------------------------|---------------------------|---------------------------------------------------------------------------------------------------------|-------------------------|--------------------|---------------------------------------|--|--|--|
| Calculator Occupancy: Sh                       | eds - Equipmen | nt 4 Wall Building        | Class: D                  |                                                                                                         |                         |                    |                                       |  |  |  |
| Class: D                                       |                | Construction Cost         | Stories: 1                | 1 2                                                                                                     | Perimeter:              | 164                |                                       |  |  |  |
| Floor Area: 1,656                              | High Z         | Above Ave. X Ave. Low     | _ Overall Bul             | ilding Height: 14                                                                                       |                         |                    |                                       |  |  |  |
| Gross Bldg Area: 1,656<br>Stories Above Grd: 1 |                |                           | Base Rate 1               | for Upper Floors = 2                                                                                    | 24.46                   |                    |                                       |  |  |  |
| Average Sty Hght: 8                            | Ouality: Aver  |                           |                           |                                                                                                         |                         |                    |                                       |  |  |  |
| Bsmnt Wall Hght                                | ~ 4            | ed Air Furnace 100        |                           | ng system: Forced Ai                                                                                    |                         |                    | )응                                    |  |  |  |
|                                                |                | eating or Cooling 0%      | Adjusted So               | quare Foot Cost for                                                                                     | Upper Floors = 29       | .95                |                                       |  |  |  |
| Depr. Table : 1.5%<br>Effective Age : 41       | Ave. SqFt/Stc  |                           | Total Eleca               | r Area: 1,656                                                                                           | Page Coat               | New of Upper Floo  | ors = 49,596                          |  |  |  |
| Physical %Good: 54                             | Ave. Perimete  |                           | 10tal F1001               | 1 Alea: 1,000                                                                                           | base cost               | New or opper Froo  | 015 - 49,390                          |  |  |  |
| Func. %Good : 100                              | Has Elevators  | 5:                        |                           | Reproduction/Replacement Cost                                                                           |                         |                    |                                       |  |  |  |
| Economic %Good: 100                            | ***            | Basement Info ***         | Eff.Age:41                | Phy.%Good/Abnr.Ph                                                                                       | -                       | -                  | · · · · · · · · · · · · · · · · · · · |  |  |  |
| Year Built                                     | Area:          |                           |                           |                                                                                                         | To                      | tal Depreciated Co | ost = 26,782                          |  |  |  |
| Remodeled                                      | Perimeter:     |                           | EGE /GOMME                | DOTAT \                                                                                                 | 0 670                   | > movi - 6 pl1 1   | = 17,944                              |  |  |  |
| 140 11 51 1                                    | Type: Finishe  |                           | ,                         | ECF (COMMERCIAL) 0.670 => TCV of Bldg: 1 = Replacement Cost/Floor Area= 29.95 Est. TCV/Floor Area= 10.8 |                         |                    |                                       |  |  |  |
| 14 Overall Bldg<br>Height                      | Heat: No Heat  | ting or Cooling           | кертасе                   | ement Cost/Fioor Are                                                                                    | 5d- 29.99 E30           | . ICV/FIOOI Alea-  | 10.04                                 |  |  |  |
|                                                | * N            | Mezzanine Info *          |                           |                                                                                                         |                         |                    |                                       |  |  |  |
| Comments:                                      | Area #1:       |                           |                           |                                                                                                         |                         |                    |                                       |  |  |  |
|                                                | Type #1: Offi  | ice (No Rates)            |                           |                                                                                                         |                         |                    |                                       |  |  |  |
|                                                | Area #2:       |                           |                           |                                                                                                         |                         |                    |                                       |  |  |  |
|                                                | Type #2: Offi  | ice (No Rates)            |                           |                                                                                                         |                         |                    |                                       |  |  |  |
|                                                | * 5            | Sprinkler Info *          |                           |                                                                                                         |                         |                    |                                       |  |  |  |
|                                                | Area:          | Sprimier into             |                           |                                                                                                         |                         |                    |                                       |  |  |  |
|                                                | Type: Average  | e                         |                           |                                                                                                         |                         |                    |                                       |  |  |  |
| (1) Excavation/Site Pre                        | p:             | (7) Interior:             |                           | (11) Electric and                                                                                       | Lighting:               | (39) Miscellaneo   | us:                                   |  |  |  |
|                                                |                |                           |                           |                                                                                                         |                         |                    |                                       |  |  |  |
| (2) Foundation: Fo                             | ootings        | (8) Plumbing:             |                           | Outlets:                                                                                                | Fixtures:               |                    |                                       |  |  |  |
| X Poured Conc. Brick/S                         | Stone Block    |                           | Few                       | X Few                                                                                                   |                         |                    |                                       |  |  |  |
|                                                |                | Above Ave. Typical        | None                      | Average                                                                                                 | X Few<br>Average        |                    |                                       |  |  |  |
|                                                |                |                           | nals                      | Many                                                                                                    | Many                    |                    |                                       |  |  |  |
| (3) Frame:                                     |                |                           | h Bowls                   | Unfinished                                                                                              | Unfinished              |                    |                                       |  |  |  |
|                                                |                |                           | er Heaters<br>h Fountains | Typical                                                                                                 | Typical                 |                    |                                       |  |  |  |
|                                                |                |                           | er Softeners              | Flex Conduit                                                                                            | Incandescent            |                    |                                       |  |  |  |
|                                                |                |                           |                           | Rigid Conduit                                                                                           | Fluorescent             |                    |                                       |  |  |  |
| (4) Floor Structure:                           |                |                           |                           | Armored Cable Non-Metalic                                                                               | Mercury<br>Sodium Vapor | (40) Exterior Wa   | 11:                                   |  |  |  |
|                                                |                | (9) Sprinklers:           |                           | Bus Duct                                                                                                | Transformer             | Thickness          | Bsmnt Insul.                          |  |  |  |
|                                                |                | (3) SPITIKICIS:           |                           | (13) Roof Structu                                                                                       |                         |                    |                                       |  |  |  |
| (5) Floor Cover:                               |                | -                         |                           | (13) NOOL SCIUCLU                                                                                       | Te. 2TObe-0             |                    |                                       |  |  |  |
|                                                |                |                           |                           |                                                                                                         |                         |                    |                                       |  |  |  |
|                                                |                | (10) Heating and Cooling: |                           |                                                                                                         |                         |                    |                                       |  |  |  |
|                                                |                | X Gas   Coal   Hand       | l Fired                   | _                                                                                                       |                         |                    |                                       |  |  |  |
| (6) 2 171                                      |                | Oil Stoker Boil           | er                        | (14) Roof Cover:                                                                                        |                         |                    |                                       |  |  |  |
| (6) Ceiling:                                   |                |                           |                           | -                                                                                                       |                         |                    |                                       |  |  |  |
|                                                |                |                           |                           |                                                                                                         |                         |                    |                                       |  |  |  |
|                                                |                |                           |                           |                                                                                                         |                         |                    |                                       |  |  |  |
|                                                |                | Į.                        |                           |                                                                                                         |                         |                    |                                       |  |  |  |