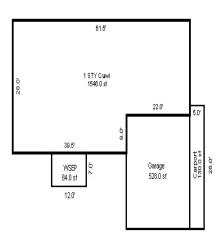

Parcel Number: 72-008-380-001-0000 Jurisdiction: MARKEY TOWNSHIP County: ROSCOMMON

04/07/2022

<sup>\*\*\*</sup> Information herein deemed reliable but not guaranteed\*\*\*

| Building Type                                                                                                                                           | (3) Roof (cont.)                                                                                                                                                                                                   | (11) Heating/Cooling                                                                                                                                                                                                                                         | (15) Built-ins                                                                                                                                                                                                                      | (15) Fireplaces (16) Porches/Dec                                                                                                                                                                                                                                                                                                                                                                                                                                                                                                                                                                                                                                                                                                                                                                                                                                                                                                                                                                                                                                                                                                                                                                                                                                                                                                                                                                                                                                                                                                                                                                                                                                                                                                                                                                                                                                                                                                                                                                                                                                                                                               | cks (17) Garage                                                                                                                                                                                |
|---------------------------------------------------------------------------------------------------------------------------------------------------------|--------------------------------------------------------------------------------------------------------------------------------------------------------------------------------------------------------------------|--------------------------------------------------------------------------------------------------------------------------------------------------------------------------------------------------------------------------------------------------------------|-------------------------------------------------------------------------------------------------------------------------------------------------------------------------------------------------------------------------------------|--------------------------------------------------------------------------------------------------------------------------------------------------------------------------------------------------------------------------------------------------------------------------------------------------------------------------------------------------------------------------------------------------------------------------------------------------------------------------------------------------------------------------------------------------------------------------------------------------------------------------------------------------------------------------------------------------------------------------------------------------------------------------------------------------------------------------------------------------------------------------------------------------------------------------------------------------------------------------------------------------------------------------------------------------------------------------------------------------------------------------------------------------------------------------------------------------------------------------------------------------------------------------------------------------------------------------------------------------------------------------------------------------------------------------------------------------------------------------------------------------------------------------------------------------------------------------------------------------------------------------------------------------------------------------------------------------------------------------------------------------------------------------------------------------------------------------------------------------------------------------------------------------------------------------------------------------------------------------------------------------------------------------------------------------------------------------------------------------------------------------------|------------------------------------------------------------------------------------------------------------------------------------------------------------------------------------------------|
| X Single Family Mobile Home Town Home Duplex A-Frame  X Wood Frame  Building Style: 1 STORY  Yr Built Remodeled 0  Condition: Good  Room List  Basement | Eavestrough Insulation 0 Front Overhang 0 Other Overhang (4) Interior  Drywall Plaster Paneled Wood T&G  Trim & Decoration  Ex X Ord Min Size of Closets  Lg X Ord Small Doors: Solid X H.C.  (5) Floors  Kitchen: | X Gas Oil Elec. Wood Coal Steam  Forced Air w/o Ducts Forced Hot Water Electric Baseboard Elec. Ceil. Radiant Radiant (in-floor) Electric Wall Heat Space Heater Wall/Floor Furnace Forced Heat & Cool Heat Pump No Heating/Cooling Central Air Wood Furnace | Appliance Allow. Cook Top Dishwasher Garbage Disposal Bath Heater Vent Fan Hot Tub Unvented Hood Vented Hood Intercom Jacuzzi Tub Jacuzzi Tub Jacuzzi repl.Tub Oven Microwave Standard Range Self Clean Range Sauna Trash Compactor | Interior 1 Story Interior 2 Story 2nd/Same Stack Two Sided Exterior 1 Story Exterior 2 Story Prefab 1 Story Prefab 2 Story Heat Circulator Raised Hearth Wood Stove Direct-Vented Gas  Class: CD Effec. Age: 45 Floor Area: 1,248 Total Base New: 160,266 Total Depr Cost: 98,246  Area Type  220 Treated Wood Exterior 2 Story Prefab 2 Story Prefab 2 Story Prefab 2 Story Prefab 2 Story Floor Accident Story Floor Area: 1,248 Total Base New: 160,266 Total Depr Cost: 98,246  Area Type  Exterior 1 Story Exterior 2 Story Prefab 2 Story Floor Accident Story Exterior 2 Story Prefab 3 Story Floor Accident Story Floor Accident Story Exterior 2 Story Floor Accident Story | Year Built: Car Capacity: Class: Exterior: Brick Ven.: Stone Ven.: Common Wall: Foundation: Finished ?: Auto. Doors: Mech. Doors: Area: % Good: Storage Area: No Conc. Floor: F. Bsmnt Garage: |
| 1st Floor<br>2nd Floor<br>Bedrooms                                                                                                                      | Other:                                                                                                                                                                                                             | (12) Electric  0 Amps Service                                                                                                                                                                                                                                | Central Vacuum<br>Security System                                                                                                                                                                                                   | Estimated T.C.V: 44,309                                                                                                                                                                                                                                                                                                                                                                                                                                                                                                                                                                                                                                                                                                                                                                                                                                                                                                                                                                                                                                                                                                                                                                                                                                                                                                                                                                                                                                                                                                                                                                                                                                                                                                                                                                                                                                                                                                                                                                                                                                                                                                        | Roof: Comp.Shingle                                                                                                                                                                             |
| (1) Exterior                                                                                                                                            | (6) Ceilings                                                                                                                                                                                                       | No./Qual. of Fixtures  X Ex. Ord. Min                                                                                                                                                                                                                        |                                                                                                                                                                                                                                     | ldg: 1 Single Family 1 STORY<br>Forced Air w/ Ducts                                                                                                                                                                                                                                                                                                                                                                                                                                                                                                                                                                                                                                                                                                                                                                                                                                                                                                                                                                                                                                                                                                                                                                                                                                                                                                                                                                                                                                                                                                                                                                                                                                                                                                                                                                                                                                                                                                                                                                                                                                                                            | Cls CD Blt 0                                                                                                                                                                                   |
| X Wood/Shingle Aluminum/Vinyl Brick                                                                                                                     |                                                                                                                                                                                                                    | No. of Elec. Outlets  Many X Ave. Few                                                                                                                                                                                                                        | Ground Area = 1248 S                                                                                                                                                                                                                | F Floor Area = 1248 SF.<br>/Comb. % Good=55/100/100/100/55                                                                                                                                                                                                                                                                                                                                                                                                                                                                                                                                                                                                                                                                                                                                                                                                                                                                                                                                                                                                                                                                                                                                                                                                                                                                                                                                                                                                                                                                                                                                                                                                                                                                                                                                                                                                                                                                                                                                                                                                                                                                     |                                                                                                                                                                                                |
| Insulation                                                                                                                                              | (7) Excavation  Basement: 0 S.F.                                                                                                                                                                                   | (13) Plumbing                                                                                                                                                                                                                                                | Stories Exterio                                                                                                                                                                                                                     | r Foundation Size Co<br>Crawl Space 1,248                                                                                                                                                                                                                                                                                                                                                                                                                                                                                                                                                                                                                                                                                                                                                                                                                                                                                                                                                                                                                                                                                                                                                                                                                                                                                                                                                                                                                                                                                                                                                                                                                                                                                                                                                                                                                                                                                                                                                                                                                                                                                      | ost New Depr. Cost<br>*6                                                                                                                                                                       |
| (2) Windows  Many Large                                                                                                                                 | Crawl: 1248 S.F. Slab: 0 S.F. Height to Joists: 0.0                                                                                                                                                                | Average Fixture(s) 1 3 Fixture Bath 2 Fixture Bath                                                                                                                                                                                                           | Other Additions/Adju                                                                                                                                                                                                                |                                                                                                                                                                                                                                                                                                                                                                                                                                                                                                                                                                                                                                                                                                                                                                                                                                                                                                                                                                                                                                                                                                                                                                                                                                                                                                                                                                                                                                                                                                                                                                                                                                                                                                                                                                                                                                                                                                                                                                                                                                                                                                                                | 21,562 76,584                                                                                                                                                                                  |
| X Avg. X Avg. Small                                                                                                                                     | (8) Basement                                                                                                                                                                                                       | Softener, Auto<br>Softener, Manual                                                                                                                                                                                                                           | Treated Wood Garages                                                                                                                                                                                                                | 220                                                                                                                                                                                                                                                                                                                                                                                                                                                                                                                                                                                                                                                                                                                                                                                                                                                                                                                                                                                                                                                                                                                                                                                                                                                                                                                                                                                                                                                                                                                                                                                                                                                                                                                                                                                                                                                                                                                                                                                                                                                                                                                            | 3,670 2,202 *6                                                                                                                                                                                 |
| Wood Sash<br>Metal Sash<br>Vinyl Sash                                                                                                                   | Conc. Block Poured Conc. Stone Treated Wood                                                                                                                                                                        | Solar Water Heat<br>No Plumbing<br>Extra Toilet<br>Extra Sink                                                                                                                                                                                                | Class: CD Exterior: Base Cost Water/Sewer Public Sewer                                                                                                                                                                              | Siding Foundation: 18 Inch (Unfinished 816                                                                                                                                                                                                                                                                                                                                                                                                                                                                                                                                                                                                                                                                                                                                                                                                                                                                                                                                                                                                                                                                                                                                                                                                                                                                                                                                                                                                                                                                                                                                                                                                                                                                                                                                                                                                                                                                                                                                                                                                                                                                                     | 1)<br>21,665<br>13,866 *6                                                                                                                                                                      |
| Double Hung Horiz. Slide Casement Double Glass                                                                                                          | Concrete Floor  (9) Basement Finish  Recreation SF                                                                                                                                                                 | Separate Shower Ceramic Tile Floor Ceramic Tile Wains                                                                                                                                                                                                        | Comp.Shingle                                                                                                                                                                                                                        | 360                                                                                                                                                                                                                                                                                                                                                                                                                                                                                                                                                                                                                                                                                                                                                                                                                                                                                                                                                                                                                                                                                                                                                                                                                                                                                                                                                                                                                                                                                                                                                                                                                                                                                                                                                                                                                                                                                                                                                                                                                                                                                                                            | 4,800 3,024<br>4,586 1,146 *2<br>2,854 713 *2                                                                                                                                                  |
| Patio Doors<br>Storms & Screens                                                                                                                         | Living SF Walkout Doors No Floor SF                                                                                                                                                                                | Ceramic Tub Alcove Vent Fan  (14) Water/Sewer                                                                                                                                                                                                                | Comp.Shingle                                                                                                                                                                                                                        |                                                                                                                                                                                                                                                                                                                                                                                                                                                                                                                                                                                                                                                                                                                                                                                                                                                                                                                                                                                                                                                                                                                                                                                                                                                                                                                                                                                                                                                                                                                                                                                                                                                                                                                                                                                                                                                                                                                                                                                                                                                                                                                                | .60,266 98,246                                                                                                                                                                                 |
| (3) Roof  X Gable Gambrel Hip Mansard Shed  X Asphalt Shingle  Chimney: Vinyl                                                                           | (10) Floor Support                                                                                                                                                                                                 | Public Water  1 Public Sewer  1 Water Well 1000 Gal Septic 2000 Gal Septic  Lump Sum Items:                                                                                                                                                                  |                                                                                                                                                                                                                                     | ECF (COMMERCIAL) 0.451 =                                                                                                                                                                                                                                                                                                                                                                                                                                                                                                                                                                                                                                                                                                                                                                                                                                                                                                                                                                                                                                                                                                                                                                                                                                                                                                                                                                                                                                                                                                                                                                                                                                                                                                                                                                                                                                                                                                                                                                                                                                                                                                       | > TCV: 44,309                                                                                                                                                                                  |