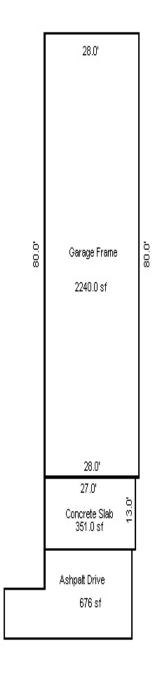

| Chantan                                              | Cmantas          |     | Colo                                  |        | le              | Inst.                | I m                                     | erms of Sale     |            | Tibon           | 770.00   | ified        |        | Prcnt.           |
|------------------------------------------------------|------------------|-----|---------------------------------------|--------|-----------------|----------------------|-----------------------------------------|------------------|------------|-----------------|----------|--------------|--------|------------------|
| Grantor                                              | Grantee          |     | Sale<br>Price                         |        | ite             | Type                 | 17                                      | erms or sale     |            | Liber<br>& Page | By       | ıııea        |        | Trans.           |
| LENNOX RONALD                                        | LENNOX RONALD R  | & E | OHLAND 0                              | 12/20  | /2018           | QC                   | 2                                       | 1-NOT USED/OTHE  | R          | 1168-0156       | AGE      | NT           |        | 50.0             |
| LENNOX ELEANOR M                                     |                  |     | 0                                     | 11/30  | /2018           | OTH                  | 0                                       | 7-DEATH CERTIFIC | CATE       | 1168-0157       |          | AGENT        |        | 0.0              |
| LENNOX ELEANOR M                                     | LENNOX ELEANOR N | 4 & | RONALD 0                              | 05/27  | /1992           | QC 21-NOT USED/OTHER |                                         | R                | 0614-375   |                 | AGENT    |              | 0.0    |                  |
|                                                      |                  |     |                                       |        |                 |                      |                                         |                  |            |                 |          |              |        |                  |
| Property Address                                     | '                | Cla | ass: COMMERCIAL-IMPRO                 | VE Zon | ing: R          | 1B Bu                | uildi                                   | ing Permit(s)    |            | Date            | Number   |              | Status | 3                |
| 3860 E HOUGHTON LAKE DR                              |                  | Scl | nool: HOUGHTON LAKE C                 | OMM SC | CHOOLS          | RC                   | OOF (                                   | OVER             |            | 03/29/2010      | PB10-00  | 036          | RECK E | FOR 2            |
|                                                      |                  | P.1 | R.E. 68% 05/18/1994                   |        |                 | GA                   | ARAGI                                   | Ξ                |            | 03/18/2010      | ZP-741   | 5R           | RECORI | PUR              |
| Owner's Name/Address                                 |                  | MI  | LFOIL SP ASMT: 1MF1                   |        |                 | GA                   | ARAGI                                   | Ξ                |            | 03/20/2009      | ZP-729   | 1            | RECK E | FOR 2            |
| LENNOX RONALD R & BOHLAND<br>3860 E HOUGHTON LAKE DR | DENIELLE         |     | 2023 E                                | st TCV | V Tenta         | ative DE             | EMOLI                                   | ITION            |            | 03/20/2009      | ZP-7290  | )            | RECK E | FOR 2            |
| HOUGHTON LAKE MI 48629                               |                  | X   | Improved Vacant                       | La     | nd Val          | ue Esti              | Lmate                                   | es for Land Tabl | e COM.COM  | MERCIAL         |          |              |        |                  |
|                                                      |                  |     | Public                                |        |                 |                      |                                         |                  | actors *   |                 |          |              | _      |                  |
|                                                      |                  |     | Improvements Dirt Road                |        | script<br>HL DR | ion F                |                                         | tage Depth Fro   |            |                 |          | n            |        | /alue<br>5,000   |
| Tax Description                                      |                  |     | Gravel Road                           |        |                 | tual Fr              |                                         | Feet, 0.17 Tota  |            | Total Es        |          | Value =      |        | 5,000            |
| L-614 P-375 233 LOTS 1 TO HARDWOOD                   | 4 INCL THE       | X   | Paved Road                            |        |                 |                      |                                         |                  |            |                 |          |              |        |                  |
| Comments/Influences                                  |                  | +   | Storm Sewer<br>Sidewalk               |        |                 |                      | nt Co                                   | ost Estimates    |            |                 | ~ !      |              | ~ 1    |                  |
|                                                      |                  | +   | Water                                 |        | script W/P: 4   | in Conc              | crete                                   | <i>ž</i>         |            | Rate<br>5.47    | 720      | % Good<br>50 | Casr   | 1,969            |
|                                                      |                  |     | Sewer                                 |        | od Fra          |                      | ,,,,,,,,,,,,,,,,,,,,,,,,,,,,,,,,,,,,,,, |                  |            | 17.04           | 388      | 60           |        | 3,967            |
|                                                      |                  |     | Electric<br>Gas                       |        |                 |                      | Tot                                     | al Estimated La  | ind Improv | rements Tru     | e Cash V | alue =       |        | 5,936            |
|                                                      |                  |     | Curb                                  |        |                 |                      |                                         |                  |            |                 |          |              |        |                  |
|                                                      |                  |     | Street Lights                         |        |                 |                      |                                         |                  |            |                 |          |              |        |                  |
|                                                      |                  |     | Standard Utilities Underground Utils. |        |                 |                      |                                         |                  |            |                 |          |              |        |                  |
|                                                      |                  |     | Topography of                         |        |                 |                      |                                         |                  |            |                 |          |              |        |                  |
|                                                      |                  |     | Site                                  |        |                 |                      |                                         |                  |            |                 |          |              |        |                  |
|                                                      |                  | Х   | Level                                 |        |                 |                      |                                         |                  |            |                 |          |              |        |                  |
| <b>美国的</b>                                           |                  |     | Rolling                               |        |                 |                      |                                         |                  |            |                 |          |              |        |                  |
|                                                      |                  | v   | Low<br>High                           |        |                 |                      |                                         |                  |            |                 |          |              |        |                  |
| 1 +                                                  |                  | ^   | Landscaped                            |        |                 |                      |                                         |                  |            |                 |          |              |        |                  |
| 7 7 39                                               | 3896             |     | Swamp                                 |        |                 |                      |                                         |                  |            |                 |          |              |        |                  |
|                                                      |                  |     | Wooded                                |        |                 |                      |                                         |                  |            |                 |          |              |        |                  |
|                                                      |                  |     | Pond                                  |        |                 |                      |                                         |                  |            |                 |          |              |        |                  |
|                                                      |                  |     | Waterfront<br>Ravine                  |        |                 |                      |                                         |                  |            |                 |          |              |        |                  |
|                                                      |                  |     | Wetland                               |        |                 |                      |                                         |                  |            |                 |          |              |        |                  |
|                                                      |                  |     | Flood Plain                           | Yea    | ar              | La                   | and                                     | Building         | Asse       | essed E         | Board of | Tribuna      | 1/     | Taxable          |
|                                                      |                  |     |                                       |        |                 | Val                  | lue                                     | Value            | V          | /alue           | Review   | Oth          | er     | Value            |
|                                                      |                  | Who |                                       |        |                 | Tentati              |                                         | Tentative        | Tenta      |                 |          |              |        | ntative          |
| The Equalizer. Copyright                             | (c) 1999 - 2009  | DP  | 07/30/1999 INSPECTE                   |        |                 |                      | 000                                     | 34,700           |            | 7,700           |          |              |        | 33 <b>,</b> 727C |
| Licensed To: Township of N                           |                  | -   |                                       | 202    |                 |                      | 000                                     | 33,600           |            | 6,600           |          |              |        | 32,650C          |
| Roscommon , Michigan                                 | <del>_</del>     |     |                                       | 202    | 20              | 3,8                  | 800                                     | 33,400           | 37         | ,200            |          |              |        | 32,200C          |