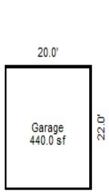

<sup>\*\*\*</sup> Information herein deemed reliable but not guaranteed\*\*\*

| Desc. of Bldg/Section:                         |                |                           | <<<<                      | Calc                                                                                                    | culator Cost Compu      | tations            | >>>>                                  |  |  |  |
|------------------------------------------------|----------------|---------------------------|---------------------------|---------------------------------------------------------------------------------------------------------|-------------------------|--------------------|---------------------------------------|--|--|--|
| Calculator Occupancy: Sh                       | eds - Equipmen | nt 4 Wall Building        | Class: D                  |                                                                                                         |                         |                    |                                       |  |  |  |
| Class: D                                       |                | Construction Cost         | Stories: 1                | 1 2                                                                                                     | Perimeter:              | 164                |                                       |  |  |  |
| Floor Area: 1,656                              | High Z         | Above Ave. X Ave. Low     | _ Overall Bul             | ilding Height: 14                                                                                       |                         |                    |                                       |  |  |  |
| Gross Bldg Area: 1,656<br>Stories Above Grd: 1 |                |                           | Base Rate 1               | for Upper Floors = 2                                                                                    | 24.46                   |                    |                                       |  |  |  |
| Average Sty Hght: 8                            | Ouality: Aver  |                           |                           |                                                                                                         |                         |                    |                                       |  |  |  |
| Bsmnt Wall Hght                                | ~ 4            | ed Air Furnace 100        |                           | ng system: Forced Ai                                                                                    |                         |                    | )응                                    |  |  |  |
|                                                |                | eating or Cooling 0%      | Adjusted So               | quare Foot Cost for                                                                                     | Upper Floors = 29       | .95                |                                       |  |  |  |
| Depr. Table : 1.5%<br>Effective Age : 41       | Ave. SqFt/Stc  |                           | Total Eleca               | r Area: 1,656                                                                                           | Page Coat               | New of Upper Floo  | ors = 49,596                          |  |  |  |
| Physical %Good: 54                             | Ave. Perimete  |                           | 10tal F1001               | 1 Alea: 1,000                                                                                           | base cost               | New or opper Froo  | 015 - 49,390                          |  |  |  |
| Func. %Good : 100                              | Has Elevators  | 5:                        |                           | Reproduction/Replacement Cost                                                                           |                         |                    |                                       |  |  |  |
| Economic %Good: 100                            | ***            | Basement Info ***         | Eff.Age:41                | Phy.%Good/Abnr.Ph                                                                                       | -                       | -                  | · · · · · · · · · · · · · · · · · · · |  |  |  |
| Year Built                                     | Area:          |                           |                           |                                                                                                         | To                      | tal Depreciated Co | ost = 26,782                          |  |  |  |
| Remodeled                                      | Perimeter:     |                           | EGE /GOMME                | DOTAT \                                                                                                 | 0 670                   | > movi - 6 pl1 1   | = 17,944                              |  |  |  |
| 140 11 51 1                                    | Type: Finishe  |                           | ,                         | ECF (COMMERCIAL) 0.670 => TCV of Bldg: 1 = Replacement Cost/Floor Area= 29.95 Est. TCV/Floor Area= 10.8 |                         |                    |                                       |  |  |  |
| 14 Overall Bldg<br>Height                      | Heat: No Heat  | ting or Cooling           | кертасе                   | ement Cost/Fioor Are                                                                                    | 5d- 29.99 E30           | . ICV/FIOOI Alea-  | 10.04                                 |  |  |  |
|                                                | * N            | Mezzanine Info *          |                           |                                                                                                         |                         |                    |                                       |  |  |  |
| Comments:                                      | Area #1:       |                           |                           |                                                                                                         |                         |                    |                                       |  |  |  |
|                                                | Type #1: Offi  | ice (No Rates)            |                           |                                                                                                         |                         |                    |                                       |  |  |  |
|                                                | Area #2:       |                           |                           |                                                                                                         |                         |                    |                                       |  |  |  |
|                                                | Type #2: Offi  | ice (No Rates)            |                           |                                                                                                         |                         |                    |                                       |  |  |  |
|                                                | * 5            | Sprinkler Info *          |                           |                                                                                                         |                         |                    |                                       |  |  |  |
|                                                | Area:          | Sprimier into             |                           |                                                                                                         |                         |                    |                                       |  |  |  |
|                                                | Type: Average  | e                         |                           |                                                                                                         |                         |                    |                                       |  |  |  |
| (1) Excavation/Site Pre                        | p:             | (7) Interior:             |                           | (11) Electric and                                                                                       | Lighting:               | (39) Miscellaneo   | us:                                   |  |  |  |
|                                                |                |                           |                           |                                                                                                         |                         |                    |                                       |  |  |  |
| (2) Foundation: Fo                             | ootings        | (8) Plumbing:             |                           | Outlets:                                                                                                | Fixtures:               |                    |                                       |  |  |  |
| X Poured Conc. Brick/S                         | Stone Block    |                           | Few                       | X Few                                                                                                   |                         |                    |                                       |  |  |  |
|                                                |                | Above Ave. Typical        | None                      | Average                                                                                                 | X Few<br>Average        |                    |                                       |  |  |  |
|                                                |                |                           | nals                      | Many                                                                                                    | Many                    |                    |                                       |  |  |  |
| (3) Frame:                                     |                |                           | h Bowls                   | Unfinished                                                                                              | Unfinished              |                    |                                       |  |  |  |
|                                                |                |                           | er Heaters<br>h Fountains | Typical                                                                                                 | Typical                 |                    |                                       |  |  |  |
|                                                |                |                           | er Softeners              | Flex Conduit                                                                                            | Incandescent            |                    |                                       |  |  |  |
|                                                |                |                           |                           | Rigid Conduit                                                                                           | Fluorescent             |                    |                                       |  |  |  |
| (4) Floor Structure:                           |                |                           |                           | Armored Cable Non-Metalic                                                                               | Mercury<br>Sodium Vapor | (40) Exterior Wa   | 11:                                   |  |  |  |
|                                                |                | (9) Sprinklers:           |                           | Bus Duct                                                                                                | Transformer             | Thickness          | Bsmnt Insul.                          |  |  |  |
|                                                |                | (3) SPITIKICIS:           |                           | (13) Roof Structu                                                                                       |                         |                    |                                       |  |  |  |
| (5) Floor Cover:                               |                | -                         |                           | (13) NOOL SCIUCLU                                                                                       | Te. 2TObe-0             |                    |                                       |  |  |  |
|                                                |                |                           |                           |                                                                                                         |                         |                    |                                       |  |  |  |
|                                                |                | (10) Heating and Cooling: |                           |                                                                                                         |                         |                    |                                       |  |  |  |
|                                                |                | X Gas   Coal   Hand       | l Fired                   | _                                                                                                       |                         |                    |                                       |  |  |  |
| (6) 2 171                                      |                | Oil Stoker Boil           | er                        | (14) Roof Cover:                                                                                        |                         |                    |                                       |  |  |  |
| (6) Ceiling:                                   |                |                           |                           | -                                                                                                       |                         |                    |                                       |  |  |  |
|                                                |                |                           |                           |                                                                                                         |                         |                    |                                       |  |  |  |
|                                                |                |                           |                           |                                                                                                         |                         |                    |                                       |  |  |  |
|                                                |                | Į.                        |                           |                                                                                                         |                         |                    |                                       |  |  |  |