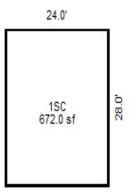

<sup>\*\*\*</sup> Information herein deemed reliable but not guaranteed\*\*\*

| Desc. of Bldg/Section:                         |                |                           | <<<<                      | Calc                                                                                                    | culator Cost Compu      | tations            | >>>>                                  |  |  |  |
|------------------------------------------------|----------------|---------------------------|---------------------------|---------------------------------------------------------------------------------------------------------|-------------------------|--------------------|---------------------------------------|--|--|--|
| Calculator Occupancy: Sh                       | eds - Equipmen | nt 4 Wall Building        | Class: D                  |                                                                                                         |                         |                    |                                       |  |  |  |
| Class: D                                       |                | Construction Cost         | Stories: 1                | 1 2                                                                                                     | Perimeter:              | 164                |                                       |  |  |  |
| Floor Area: 1,656                              | High Z         | Above Ave. X Ave. Low     | _ Overall Bul             | ilding Height: 14                                                                                       |                         |                    |                                       |  |  |  |
| Gross Bldg Area: 1,656<br>Stories Above Grd: 1 |                |                           | Base Rate 1               | for Upper Floors = 2                                                                                    | 24.46                   |                    |                                       |  |  |  |
| Average Sty Hght: 8                            | Ouality: Aver  |                           |                           |                                                                                                         |                         |                    |                                       |  |  |  |
| Bsmnt Wall Hght                                | ~ 4            | ed Air Furnace 100        |                           | ng system: Forced Ai                                                                                    |                         |                    | )응                                    |  |  |  |
|                                                |                | eating or Cooling 0%      | Adjusted So               | quare Foot Cost for                                                                                     | Upper Floors = 29       | .95                |                                       |  |  |  |
| Depr. Table : 1.5%<br>Effective Age : 41       | Ave. SqFt/Stc  |                           | Total Eleca               | r Area: 1,656                                                                                           | Page Coat               | New of Upper Floo  | ors = 49,596                          |  |  |  |
| Physical %Good: 54                             | Ave. Perimete  |                           | 10tal F1001               | 1 Alea: 1,000                                                                                           | base cost               | New or opper Froo  | 015 - 49,390                          |  |  |  |
| Func. %Good : 100                              | Has Elevators  | 5:                        |                           | Reproduction/Replacement Cost                                                                           |                         |                    |                                       |  |  |  |
| Economic %Good: 100                            | ***            | Basement Info ***         | Eff.Age:41                | Phy.%Good/Abnr.Ph                                                                                       | -                       | -                  | · · · · · · · · · · · · · · · · · · · |  |  |  |
| Year Built                                     | Area:          |                           |                           |                                                                                                         | To                      | tal Depreciated Co | ost = 26,782                          |  |  |  |
| Remodeled                                      | Perimeter:     |                           | EGE /GOMME                | DOTAT \                                                                                                 | 0 670                   | > movi - 6 pl1 1   | = 17,944                              |  |  |  |
| 140 11 51 1                                    | Type: Finishe  |                           | ,                         | ECF (COMMERCIAL) 0.670 => TCV of Bldg: 1 = Replacement Cost/Floor Area= 29.95 Est. TCV/Floor Area= 10.8 |                         |                    |                                       |  |  |  |
| 14 Overall Bldg<br>Height                      | Heat: No Heat  | ting or Cooling           | кертасе                   | ement Cost/Fioor Are                                                                                    | 5d- 29.99 E30           | . ICV/FIOOI Alea-  | 10.04                                 |  |  |  |
|                                                | * N            | Mezzanine Info *          |                           |                                                                                                         |                         |                    |                                       |  |  |  |
| Comments:                                      | Area #1:       |                           |                           |                                                                                                         |                         |                    |                                       |  |  |  |
|                                                | Type #1: Offi  | ice (No Rates)            |                           |                                                                                                         |                         |                    |                                       |  |  |  |
|                                                | Area #2:       |                           |                           |                                                                                                         |                         |                    |                                       |  |  |  |
|                                                | Type #2: Offi  | ice (No Rates)            |                           |                                                                                                         |                         |                    |                                       |  |  |  |
|                                                | * 5            | Sprinkler Info *          |                           |                                                                                                         |                         |                    |                                       |  |  |  |
|                                                | Area:          | Sprimier into             |                           |                                                                                                         |                         |                    |                                       |  |  |  |
|                                                | Type: Average  | e                         |                           |                                                                                                         |                         |                    |                                       |  |  |  |
| (1) Excavation/Site Pre                        | p:             | (7) Interior:             |                           | (11) Electric and                                                                                       | Lighting:               | (39) Miscellaneo   | us:                                   |  |  |  |
|                                                |                |                           |                           |                                                                                                         |                         |                    |                                       |  |  |  |
| (2) Foundation: Fo                             | ootings        | (8) Plumbing:             |                           | Outlets:                                                                                                | Fixtures:               |                    |                                       |  |  |  |
| X Poured Conc. Brick/S                         | Stone Block    |                           | Few                       | X Few                                                                                                   |                         |                    |                                       |  |  |  |
|                                                |                | Above Ave. Typical        | None                      | Average                                                                                                 | X Few<br>Average        |                    |                                       |  |  |  |
|                                                |                |                           | nals                      | Many                                                                                                    | Many                    |                    |                                       |  |  |  |
| (3) Frame:                                     |                |                           | h Bowls                   | Unfinished                                                                                              | Unfinished              |                    |                                       |  |  |  |
|                                                |                |                           | er Heaters<br>h Fountains | Typical                                                                                                 | Typical                 |                    |                                       |  |  |  |
|                                                |                |                           | er Softeners              | Flex Conduit                                                                                            | Incandescent            |                    |                                       |  |  |  |
|                                                |                |                           |                           | Rigid Conduit                                                                                           | Fluorescent             |                    |                                       |  |  |  |
| (4) Floor Structure:                           |                |                           |                           | Armored Cable Non-Metalic                                                                               | Mercury<br>Sodium Vapor | (40) Exterior Wa   | 11:                                   |  |  |  |
|                                                |                | (9) Sprinklers:           |                           | Bus Duct                                                                                                | Transformer             | Thickness          | Bsmnt Insul.                          |  |  |  |
|                                                |                | (3) SPITIKICIS:           |                           | (13) Roof Structu                                                                                       |                         |                    |                                       |  |  |  |
| (5) Floor Cover:                               |                | -                         |                           | (13) NOOL SCIUCLU                                                                                       | Te. 2TObe-0             |                    |                                       |  |  |  |
|                                                |                |                           |                           |                                                                                                         |                         |                    |                                       |  |  |  |
|                                                |                | (10) Heating and Cooling: |                           |                                                                                                         |                         |                    |                                       |  |  |  |
|                                                |                | X Gas   Coal   Hand       | l Fired                   | _                                                                                                       |                         |                    |                                       |  |  |  |
| (6) 2 171                                      |                | Oil Stoker Boil           | er                        | (14) Roof Cover:                                                                                        |                         |                    |                                       |  |  |  |
| (6) Ceiling:                                   |                |                           |                           | -                                                                                                       |                         |                    |                                       |  |  |  |
|                                                |                |                           |                           |                                                                                                         |                         |                    |                                       |  |  |  |
|                                                |                |                           |                           |                                                                                                         |                         |                    |                                       |  |  |  |
|                                                |                | Į.                        |                           |                                                                                                         |                         |                    |                                       |  |  |  |