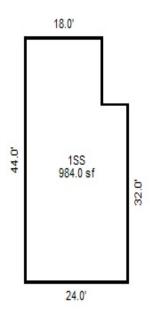

<sup>\*\*\*</sup> Information herein deemed reliable but not guaranteed\*\*\*

| Desc. of Bldg/Section:                         |                |                           | <<<<                      | Calc                                                                                                    | culator Cost Compu      | tations            | >>>>                                  |  |  |  |
|------------------------------------------------|----------------|---------------------------|---------------------------|---------------------------------------------------------------------------------------------------------|-------------------------|--------------------|---------------------------------------|--|--|--|
| Calculator Occupancy: Sh                       | eds - Equipmen | nt 4 Wall Building        | Class: D                  |                                                                                                         |                         |                    |                                       |  |  |  |
| Class: D                                       |                | Construction Cost         | Stories: 1                | 1 2                                                                                                     | Perimeter:              | 164                |                                       |  |  |  |
| Floor Area: 1,656                              | High Z         | Above Ave. X Ave. Low     | _ Overall Bul             | ilding Height: 14                                                                                       |                         |                    |                                       |  |  |  |
| Gross Bldg Area: 1,656<br>Stories Above Grd: 1 |                |                           | Base Rate 1               | for Upper Floors = 2                                                                                    | 24.46                   |                    |                                       |  |  |  |
| Average Sty Hght: 8                            | Ouality: Aver  |                           |                           |                                                                                                         |                         |                    |                                       |  |  |  |
| Bsmnt Wall Hght                                | ~ 4            | ed Air Furnace 100        |                           | ng system: Forced Ai                                                                                    |                         |                    | )응                                    |  |  |  |
|                                                |                | eating or Cooling 0%      | Adjusted So               | quare Foot Cost for                                                                                     | Upper Floors = 29       | .95                |                                       |  |  |  |
| Depr. Table : 1.5%<br>Effective Age : 41       | Ave. SqFt/Stc  |                           | Total Eleca               | r Area: 1,656                                                                                           | Page Coat               | New of Upper Floo  | ors = 49,596                          |  |  |  |
| Physical %Good: 54                             | Ave. Perimete  |                           | 10tal F1001               | 1 Alea: 1,000                                                                                           | base cost               | New or opper Froo  | 015 - 49,390                          |  |  |  |
| Func. %Good : 100                              | Has Elevators  | 5:                        |                           | Reproduction/Replacement Cost                                                                           |                         |                    |                                       |  |  |  |
| Economic %Good: 100                            | ***            | Basement Info ***         | Eff.Age:41                | Phy.%Good/Abnr.Ph                                                                                       | -                       | -                  | · · · · · · · · · · · · · · · · · · · |  |  |  |
| Year Built                                     | Area:          |                           |                           |                                                                                                         | To                      | tal Depreciated Co | ost = 26,782                          |  |  |  |
| Remodeled                                      | Perimeter:     |                           | EGE /GOMME                | DOTAT \                                                                                                 | 0 670                   | > movi - 6 pl1 1   | = 17,944                              |  |  |  |
| 140 11 51 1                                    | Type: Finishe  |                           | ,                         | ECF (COMMERCIAL) 0.670 => TCV of Bldg: 1 = Replacement Cost/Floor Area= 29.95 Est. TCV/Floor Area= 10.8 |                         |                    |                                       |  |  |  |
| 14 Overall Bldg<br>Height                      | Heat: No Heat  | ting or Cooling           | кертасе                   | ement Cost/Fioor Are                                                                                    | 5d- 29.99 E30           | . ICV/FIOOI Alea-  | 10.04                                 |  |  |  |
|                                                | * N            | Mezzanine Info *          |                           |                                                                                                         |                         |                    |                                       |  |  |  |
| Comments:                                      | Area #1:       |                           |                           |                                                                                                         |                         |                    |                                       |  |  |  |
|                                                | Type #1: Offi  | ice (No Rates)            |                           |                                                                                                         |                         |                    |                                       |  |  |  |
|                                                | Area #2:       |                           |                           |                                                                                                         |                         |                    |                                       |  |  |  |
|                                                | Type #2: Offi  | ice (No Rates)            |                           |                                                                                                         |                         |                    |                                       |  |  |  |
|                                                | * 5            | Sprinkler Info *          |                           |                                                                                                         |                         |                    |                                       |  |  |  |
|                                                | Area:          | Sprimier into             |                           |                                                                                                         |                         |                    |                                       |  |  |  |
|                                                | Type: Average  | e                         |                           |                                                                                                         |                         |                    |                                       |  |  |  |
| (1) Excavation/Site Pre                        | p:             | (7) Interior:             |                           | (11) Electric and                                                                                       | Lighting:               | (39) Miscellaneo   | us:                                   |  |  |  |
|                                                |                |                           |                           |                                                                                                         |                         |                    |                                       |  |  |  |
| (2) Foundation: Fo                             | ootings        | (8) Plumbing:             |                           | Outlets:                                                                                                | Fixtures:               |                    |                                       |  |  |  |
| X Poured Conc. Brick/S                         | Stone Block    |                           | Few                       | X Few                                                                                                   |                         |                    |                                       |  |  |  |
|                                                |                | Above Ave. Typical        | None                      | Average                                                                                                 | X Few<br>Average        |                    |                                       |  |  |  |
|                                                |                |                           | nals                      | Many                                                                                                    | Many                    |                    |                                       |  |  |  |
| (3) Frame:                                     |                |                           | h Bowls                   | Unfinished                                                                                              | Unfinished              |                    |                                       |  |  |  |
|                                                |                |                           | er Heaters<br>h Fountains | Typical                                                                                                 | Typical                 |                    |                                       |  |  |  |
|                                                |                |                           | er Softeners              | Flex Conduit                                                                                            | Incandescent            |                    |                                       |  |  |  |
|                                                |                |                           |                           | Rigid Conduit                                                                                           | Fluorescent             |                    |                                       |  |  |  |
| (4) Floor Structure:                           |                |                           |                           | Armored Cable Non-Metalic                                                                               | Mercury<br>Sodium Vapor | (40) Exterior Wa   | 11:                                   |  |  |  |
|                                                |                | (9) Sprinklers:           |                           | Bus Duct                                                                                                | Transformer             | Thickness          | Bsmnt Insul.                          |  |  |  |
|                                                |                | (3) SPITIKICIS:           |                           | (13) Roof Structu                                                                                       |                         |                    |                                       |  |  |  |
| (5) Floor Cover:                               |                | -                         |                           | (13) NOOL SCIUCLU                                                                                       | Te. 2TObe-0             |                    |                                       |  |  |  |
|                                                |                |                           |                           |                                                                                                         |                         |                    |                                       |  |  |  |
|                                                |                | (10) Heating and Cooling: |                           |                                                                                                         |                         |                    |                                       |  |  |  |
|                                                |                | X Gas   Coal   Hand       | l Fired                   | _                                                                                                       |                         |                    |                                       |  |  |  |
| (6) 2 171                                      |                | Oil Stoker Boil           | er                        | (14) Roof Cover:                                                                                        |                         |                    |                                       |  |  |  |
| (6) Ceiling:                                   |                |                           |                           | -                                                                                                       |                         |                    |                                       |  |  |  |
|                                                |                |                           |                           |                                                                                                         |                         |                    |                                       |  |  |  |
|                                                |                |                           |                           |                                                                                                         |                         |                    |                                       |  |  |  |
|                                                |                | Į.                        |                           |                                                                                                         |                         |                    |                                       |  |  |  |