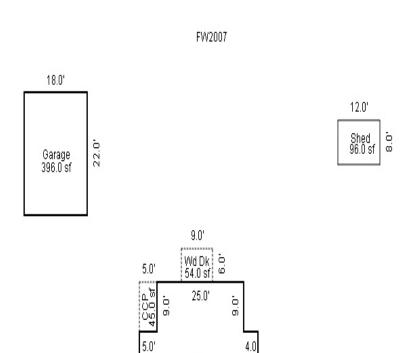

<sup>\*\*\*</sup> Information herein deemed reliable but not guaranteed\*\*\*

| Desc. of Bldg/Section:                         |                |                           | <<<<                      | Calc                                                                                                    | culator Cost Compu      | tations            | >>>>                                  |  |  |  |
|------------------------------------------------|----------------|---------------------------|---------------------------|---------------------------------------------------------------------------------------------------------|-------------------------|--------------------|---------------------------------------|--|--|--|
| Calculator Occupancy: Sh                       | eds - Equipmen | nt 4 Wall Building        | Class: D                  |                                                                                                         |                         |                    |                                       |  |  |  |
| Class: D                                       |                | Construction Cost         | Stories: 1                | 1 2                                                                                                     | Perimeter:              | 164                |                                       |  |  |  |
| Floor Area: 1,656                              | High Z         | Above Ave. X Ave. Low     | _ Overall Bul             | ilding Height: 14                                                                                       |                         |                    |                                       |  |  |  |
| Gross Bldg Area: 1,656<br>Stories Above Grd: 1 |                |                           | Base Rate 1               | for Upper Floors = 2                                                                                    | 24.46                   |                    |                                       |  |  |  |
| Average Sty Hght: 8                            | Ouality: Aver  |                           |                           |                                                                                                         |                         |                    |                                       |  |  |  |
| Bsmnt Wall Hght                                | ~ 4            | ed Air Furnace 100        |                           | ng system: Forced Ai                                                                                    |                         |                    | )응                                    |  |  |  |
|                                                |                | eating or Cooling 0%      | Adjusted So               | quare Foot Cost for                                                                                     | Upper Floors = 29       | .95                |                                       |  |  |  |
| Depr. Table : 1.5%<br>Effective Age : 41       | Ave. SqFt/Stc  |                           | Total Eleca               | r Area: 1,656                                                                                           | Page Coat               | New of Upper Floo  | ors = 49,596                          |  |  |  |
| Physical %Good: 54                             | Ave. Perimete  |                           | 10tal F1001               | 1 Alea: 1,000                                                                                           | base cost               | New or opper Froo  | 015 - 49,390                          |  |  |  |
| Func. %Good : 100                              | Has Elevators  | 5:                        |                           | Reproduction/Replacement Cost                                                                           |                         |                    |                                       |  |  |  |
| Economic %Good: 100                            | ***            | Basement Info ***         | Eff.Age:41                | Phy.%Good/Abnr.Ph                                                                                       | -                       | -                  | · · · · · · · · · · · · · · · · · · · |  |  |  |
| Year Built                                     | Area:          |                           |                           |                                                                                                         | To                      | tal Depreciated Co | ost = 26,782                          |  |  |  |
| Remodeled                                      | Perimeter:     |                           | EGE /GOMME                | DOTAT \                                                                                                 | 0 670                   | > movi - 6 pl1 1   | = 17,944                              |  |  |  |
| 140 11 51 1                                    | Type: Finishe  |                           | ,                         | ECF (COMMERCIAL) 0.670 => TCV of Bldg: 1 = Replacement Cost/Floor Area= 29.95 Est. TCV/Floor Area= 10.8 |                         |                    |                                       |  |  |  |
| 14 Overall Bldg<br>Height                      | Heat: No Heat  | ting or Cooling           | кертасе                   | ement Cost/Fioor Are                                                                                    | 5d- 29.99 E30           | . ICV/FIOOI Alea-  | 10.04                                 |  |  |  |
|                                                | * N            | Mezzanine Info *          |                           |                                                                                                         |                         |                    |                                       |  |  |  |
| Comments:                                      | Area #1:       |                           |                           |                                                                                                         |                         |                    |                                       |  |  |  |
|                                                | Type #1: Offi  | ice (No Rates)            |                           |                                                                                                         |                         |                    |                                       |  |  |  |
|                                                | Area #2:       |                           |                           |                                                                                                         |                         |                    |                                       |  |  |  |
|                                                | Type #2: Offi  | ice (No Rates)            |                           |                                                                                                         |                         |                    |                                       |  |  |  |
|                                                | * 5            | Sprinkler Info *          |                           |                                                                                                         |                         |                    |                                       |  |  |  |
|                                                | Area:          | Sprimier into             |                           |                                                                                                         |                         |                    |                                       |  |  |  |
|                                                | Type: Average  | e                         |                           |                                                                                                         |                         |                    |                                       |  |  |  |
| (1) Excavation/Site Pre                        | p:             | (7) Interior:             |                           | (11) Electric and                                                                                       | Lighting:               | (39) Miscellaneo   | us:                                   |  |  |  |
|                                                |                |                           |                           |                                                                                                         |                         |                    |                                       |  |  |  |
| (2) Foundation: Fo                             | ootings        | (8) Plumbing:             |                           | Outlets:                                                                                                | Fixtures:               |                    |                                       |  |  |  |
| X Poured Conc. Brick/S                         | Stone Block    |                           | Few                       | X Few                                                                                                   |                         |                    |                                       |  |  |  |
|                                                |                | Above Ave. Typical        | None                      | Average                                                                                                 | X Few<br>Average        |                    |                                       |  |  |  |
|                                                |                |                           | nals                      | Many                                                                                                    | Many                    |                    |                                       |  |  |  |
| (3) Frame:                                     |                |                           | h Bowls                   | Unfinished                                                                                              | Unfinished              |                    |                                       |  |  |  |
|                                                |                |                           | er Heaters<br>h Fountains | Typical                                                                                                 | Typical                 |                    |                                       |  |  |  |
|                                                |                |                           | er Softeners              | Flex Conduit                                                                                            | Incandescent            |                    |                                       |  |  |  |
|                                                |                |                           |                           | Rigid Conduit                                                                                           | Fluorescent             |                    |                                       |  |  |  |
| (4) Floor Structure:                           |                |                           |                           | Armored Cable Non-Metalic                                                                               | Mercury<br>Sodium Vapor | (40) Exterior Wa   | 11:                                   |  |  |  |
|                                                |                | (9) Sprinklers:           |                           | Bus Duct                                                                                                | Transformer             | Thickness          | Bsmnt Insul.                          |  |  |  |
|                                                |                | (3) SPITIKICIS:           |                           | (13) Roof Structu                                                                                       |                         |                    |                                       |  |  |  |
| (5) Floor Cover:                               |                | -                         |                           | (13) NOOL SCIUCLU                                                                                       | Te. 2TObe-0             |                    |                                       |  |  |  |
|                                                |                |                           |                           |                                                                                                         |                         |                    |                                       |  |  |  |
|                                                |                | (10) Heating and Cooling: |                           |                                                                                                         |                         |                    |                                       |  |  |  |
|                                                |                | X Gas   Coal   Hand       | l Fired                   | _                                                                                                       |                         |                    |                                       |  |  |  |
| (6) 2 171                                      |                | Oil Stoker Boil           | er                        | (14) Roof Cover:                                                                                        |                         |                    |                                       |  |  |  |
| (6) Ceiling:                                   |                |                           |                           | -                                                                                                       |                         |                    |                                       |  |  |  |
|                                                |                |                           |                           |                                                                                                         |                         |                    |                                       |  |  |  |
|                                                |                |                           |                           |                                                                                                         |                         |                    |                                       |  |  |  |
|                                                |                | Į.                        |                           |                                                                                                         |                         |                    |                                       |  |  |  |