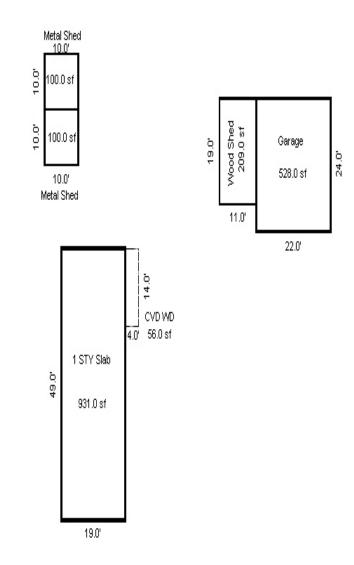

<sup>\*\*\*</sup> Information herein deemed reliable but not guaranteed\*\*\*

| Desc. of Bldg/Section:                         |                |                           | <<<<                      | Calc                                                                                                    | culator Cost Compu      | tations            | >>>>                                  |  |  |  |
|------------------------------------------------|----------------|---------------------------|---------------------------|---------------------------------------------------------------------------------------------------------|-------------------------|--------------------|---------------------------------------|--|--|--|
| Calculator Occupancy: Sh                       | eds - Equipmen | nt 4 Wall Building        | Class: D                  |                                                                                                         |                         |                    |                                       |  |  |  |
| Class: D                                       |                | Construction Cost         | Stories: 1                | 1 2                                                                                                     | Perimeter:              | 164                |                                       |  |  |  |
| Floor Area: 1,656                              | High Z         | Above Ave. X Ave. Low     | _ Overall Bul             | ilding Height: 14                                                                                       |                         |                    |                                       |  |  |  |
| Gross Bldg Area: 1,656<br>Stories Above Grd: 1 |                |                           | Base Rate 1               | for Upper Floors = 2                                                                                    | 24.46                   |                    |                                       |  |  |  |
| Average Sty Hght: 8                            | Ouality: Aver  |                           |                           |                                                                                                         |                         |                    |                                       |  |  |  |
| Bsmnt Wall Hght                                | ~ 4            | ed Air Furnace 100        |                           | ng system: Forced Ai                                                                                    |                         |                    | )응                                    |  |  |  |
|                                                |                | eating or Cooling 0%      | Adjusted So               | quare Foot Cost for                                                                                     | Upper Floors = 29       | .95                |                                       |  |  |  |
| Depr. Table : 1.5%<br>Effective Age : 41       | Ave. SqFt/Stc  |                           | Total Eleca               | r Area: 1,656                                                                                           | Page Coat               | New of Upper Floo  | ors = 49,596                          |  |  |  |
| Physical %Good: 54                             | Ave. Perimete  |                           | 10tal F1001               | 1 Alea: 1,000                                                                                           | base cost               | New or opper Froo  | 015 - 49,390                          |  |  |  |
| Func. %Good : 100                              | Has Elevators  | 5:                        |                           | Reproduction/Replacement Cost                                                                           |                         |                    |                                       |  |  |  |
| Economic %Good: 100                            | ***            | Basement Info ***         | Eff.Age:41                | Phy.%Good/Abnr.Ph                                                                                       | -                       | -                  | · · · · · · · · · · · · · · · · · · · |  |  |  |
| Year Built                                     | Area:          |                           |                           |                                                                                                         | To                      | tal Depreciated Co | ost = 26,782                          |  |  |  |
| Remodeled                                      | Perimeter:     |                           | EGE /GOMME                | DOTAT \                                                                                                 | 0 670                   | > movi - 6 pl1 1   | = 17,944                              |  |  |  |
| 140 11 51 1                                    | Type: Finishe  |                           | ,                         | ECF (COMMERCIAL) 0.670 => TCV of Bldg: 1 = Replacement Cost/Floor Area= 29.95 Est. TCV/Floor Area= 10.8 |                         |                    |                                       |  |  |  |
| 14 Overall Bldg<br>Height                      | Heat: No Heat  | ting or Cooling           | кертасе                   | ement Cost/Fioor Are                                                                                    | 5d- 29.99 E30           | . ICV/FIOOI Alea-  | 10.04                                 |  |  |  |
|                                                | * N            | Mezzanine Info *          |                           |                                                                                                         |                         |                    |                                       |  |  |  |
| Comments:                                      | Area #1:       |                           |                           |                                                                                                         |                         |                    |                                       |  |  |  |
|                                                | Type #1: Offi  | ice (No Rates)            |                           |                                                                                                         |                         |                    |                                       |  |  |  |
|                                                | Area #2:       |                           |                           |                                                                                                         |                         |                    |                                       |  |  |  |
|                                                | Type #2: Offi  | ice (No Rates)            |                           |                                                                                                         |                         |                    |                                       |  |  |  |
|                                                | * 5            | Sprinkler Info *          |                           |                                                                                                         |                         |                    |                                       |  |  |  |
|                                                | Area:          | Sprimier into             |                           |                                                                                                         |                         |                    |                                       |  |  |  |
|                                                | Type: Average  | e                         |                           |                                                                                                         |                         |                    |                                       |  |  |  |
| (1) Excavation/Site Pre                        | p:             | (7) Interior:             |                           | (11) Electric and                                                                                       | Lighting:               | (39) Miscellaneo   | us:                                   |  |  |  |
|                                                |                |                           |                           |                                                                                                         |                         |                    |                                       |  |  |  |
| (2) Foundation: Fo                             | ootings        | (8) Plumbing:             |                           | Outlets:                                                                                                | Fixtures:               |                    |                                       |  |  |  |
| X Poured Conc. Brick/S                         | Stone Block    |                           | Few                       | X Few                                                                                                   |                         |                    |                                       |  |  |  |
|                                                |                | Above Ave. Typical        | None                      | Average                                                                                                 | X Few<br>Average        |                    |                                       |  |  |  |
|                                                |                |                           | nals                      | Many                                                                                                    | Many                    |                    |                                       |  |  |  |
| (3) Frame:                                     |                |                           | h Bowls                   | Unfinished                                                                                              | Unfinished              |                    |                                       |  |  |  |
|                                                |                |                           | er Heaters<br>h Fountains | Typical                                                                                                 | Typical                 |                    |                                       |  |  |  |
|                                                |                |                           | er Softeners              | Flex Conduit                                                                                            | Incandescent            |                    |                                       |  |  |  |
|                                                |                |                           |                           | Rigid Conduit                                                                                           | Fluorescent             |                    |                                       |  |  |  |
| (4) Floor Structure:                           |                |                           |                           | Armored Cable Non-Metalic                                                                               | Mercury<br>Sodium Vapor | (40) Exterior Wa   | 11:                                   |  |  |  |
|                                                |                | (9) Sprinklers:           |                           | Bus Duct                                                                                                | Transformer             | Thickness          | Bsmnt Insul.                          |  |  |  |
|                                                |                | (3) SPITIKICIS:           |                           | (13) Roof Structu                                                                                       |                         |                    |                                       |  |  |  |
| (5) Floor Cover:                               |                | -                         |                           | (13) NOOL SCIUCLU                                                                                       | Te. 2TObe-0             |                    |                                       |  |  |  |
|                                                |                |                           |                           |                                                                                                         |                         |                    |                                       |  |  |  |
|                                                |                | (10) Heating and Cooling: |                           |                                                                                                         |                         |                    |                                       |  |  |  |
|                                                |                | X Gas   Coal   Hand       | l Fired                   | _                                                                                                       |                         |                    |                                       |  |  |  |
| (6) 2 171                                      |                | Oil Stoker Boil           | er                        | (14) Roof Cover:                                                                                        |                         |                    |                                       |  |  |  |
| (6) Ceiling:                                   |                |                           |                           | -                                                                                                       |                         |                    |                                       |  |  |  |
|                                                |                |                           |                           |                                                                                                         |                         |                    |                                       |  |  |  |
|                                                |                |                           |                           |                                                                                                         |                         |                    |                                       |  |  |  |
|                                                |                | Į.                        |                           |                                                                                                         |                         |                    |                                       |  |  |  |