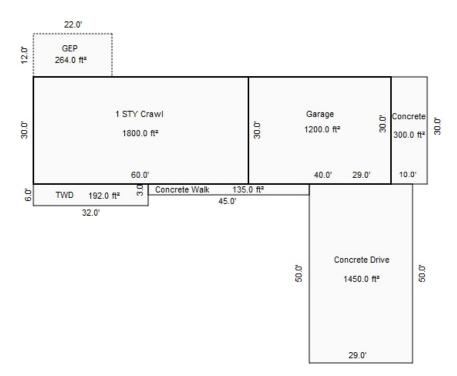

Parcel Number: 72-008-380-001-0000 Jurisdiction: MARKEY TOWNSHIP County: ROSCOMMON

04/07/2022

<sup>\*\*\*</sup> Information herein deemed reliable but not guaranteed\*\*\*

| Building Type                                                                                                                                           | (3) Roof (cont.)                                                                                                                                                                                                   | (11) Heating/Cooling                                                                                                                                                                                                                                         | (15) Built-ins                                                                                                                                                                                                                      | (15) Fireplaces (16) Porches/Dec                                                                                                                                                                                                                                                                                                                                                                                                                                                                                                                                                                                                                                                                                                                                                                                                                                                                                                                                                                                                                                                                                                                                                                                                                                                                                                                                                                                                                                                                                                                                                                                                                                                                                                                                                                                                                                                                                                                                                                                                                                                                                               | cks (17) Garage                                                                                                                                                                                |
|---------------------------------------------------------------------------------------------------------------------------------------------------------|--------------------------------------------------------------------------------------------------------------------------------------------------------------------------------------------------------------------|--------------------------------------------------------------------------------------------------------------------------------------------------------------------------------------------------------------------------------------------------------------|-------------------------------------------------------------------------------------------------------------------------------------------------------------------------------------------------------------------------------------|--------------------------------------------------------------------------------------------------------------------------------------------------------------------------------------------------------------------------------------------------------------------------------------------------------------------------------------------------------------------------------------------------------------------------------------------------------------------------------------------------------------------------------------------------------------------------------------------------------------------------------------------------------------------------------------------------------------------------------------------------------------------------------------------------------------------------------------------------------------------------------------------------------------------------------------------------------------------------------------------------------------------------------------------------------------------------------------------------------------------------------------------------------------------------------------------------------------------------------------------------------------------------------------------------------------------------------------------------------------------------------------------------------------------------------------------------------------------------------------------------------------------------------------------------------------------------------------------------------------------------------------------------------------------------------------------------------------------------------------------------------------------------------------------------------------------------------------------------------------------------------------------------------------------------------------------------------------------------------------------------------------------------------------------------------------------------------------------------------------------------------|------------------------------------------------------------------------------------------------------------------------------------------------------------------------------------------------|
| X Single Family Mobile Home Town Home Duplex A-Frame  X Wood Frame  Building Style: 1 STORY  Yr Built Remodeled 0  Condition: Good  Room List  Basement | Eavestrough Insulation 0 Front Overhang 0 Other Overhang (4) Interior  Drywall Plaster Paneled Wood T&G  Trim & Decoration  Ex X Ord Min Size of Closets  Lg X Ord Small Doors: Solid X H.C.  (5) Floors  Kitchen: | X Gas Oil Elec. Wood Coal Steam  Forced Air w/o Ducts Forced Hot Water Electric Baseboard Elec. Ceil. Radiant Radiant (in-floor) Electric Wall Heat Space Heater Wall/Floor Furnace Forced Heat & Cool Heat Pump No Heating/Cooling Central Air Wood Furnace | Appliance Allow. Cook Top Dishwasher Garbage Disposal Bath Heater Vent Fan Hot Tub Unvented Hood Vented Hood Intercom Jacuzzi Tub Jacuzzi Tub Jacuzzi repl.Tub Oven Microwave Standard Range Self Clean Range Sauna Trash Compactor | Interior 1 Story Interior 2 Story 2nd/Same Stack Two Sided Exterior 1 Story Exterior 2 Story Prefab 1 Story Prefab 2 Story Heat Circulator Raised Hearth Wood Stove Direct-Vented Gas  Class: CD Effec. Age: 45 Floor Area: 1,248 Total Base New: 160,266 Total Depr Cost: 98,246  Area Type  220 Treated Wood Exterior 2 Story Prefab 2 Story Prefab 2 Story Prefab 2 Story Prefab 2 Story Floor Accident Story Floor Area: 1,248 Total Base New: 160,266 Total Depr Cost: 98,246  Area Type  Exterior 1 Story Exterior 2 Story Prefab 2 Story Floor Accident Story Exterior 2 Story Prefab 3 Story Floor Accident Story Floor Accident Story Exterior 2 Story Floor Accident Story | Year Built: Car Capacity: Class: Exterior: Brick Ven.: Stone Ven.: Common Wall: Foundation: Finished ?: Auto. Doors: Mech. Doors: Area: % Good: Storage Area: No Conc. Floor: F. Bsmnt Garage: |
| 1st Floor<br>2nd Floor<br>Bedrooms                                                                                                                      | Other:                                                                                                                                                                                                             | (12) Electric  0 Amps Service                                                                                                                                                                                                                                | Central Vacuum<br>Security System                                                                                                                                                                                                   | Estimated T.C.V: 44,309                                                                                                                                                                                                                                                                                                                                                                                                                                                                                                                                                                                                                                                                                                                                                                                                                                                                                                                                                                                                                                                                                                                                                                                                                                                                                                                                                                                                                                                                                                                                                                                                                                                                                                                                                                                                                                                                                                                                                                                                                                                                                                        | Roof: Comp.Shingle                                                                                                                                                                             |
| (1) Exterior                                                                                                                                            | (6) Ceilings                                                                                                                                                                                                       | No./Qual. of Fixtures  X Ex. Ord. Min                                                                                                                                                                                                                        |                                                                                                                                                                                                                                     | ldg: 1 Single Family 1 STORY<br>Forced Air w/ Ducts                                                                                                                                                                                                                                                                                                                                                                                                                                                                                                                                                                                                                                                                                                                                                                                                                                                                                                                                                                                                                                                                                                                                                                                                                                                                                                                                                                                                                                                                                                                                                                                                                                                                                                                                                                                                                                                                                                                                                                                                                                                                            | Cls CD Blt 0                                                                                                                                                                                   |
| X Wood/Shingle Aluminum/Vinyl Brick                                                                                                                     |                                                                                                                                                                                                                    | No. of Elec. Outlets  Many X Ave. Few                                                                                                                                                                                                                        | Ground Area = 1248 S                                                                                                                                                                                                                | F Floor Area = 1248 SF.<br>/Comb. % Good=55/100/100/100/55                                                                                                                                                                                                                                                                                                                                                                                                                                                                                                                                                                                                                                                                                                                                                                                                                                                                                                                                                                                                                                                                                                                                                                                                                                                                                                                                                                                                                                                                                                                                                                                                                                                                                                                                                                                                                                                                                                                                                                                                                                                                     |                                                                                                                                                                                                |
| Insulation                                                                                                                                              | (7) Excavation  Basement: 0 S.F.                                                                                                                                                                                   | (13) Plumbing                                                                                                                                                                                                                                                | Stories Exterio                                                                                                                                                                                                                     | r Foundation Size Co<br>Crawl Space 1,248                                                                                                                                                                                                                                                                                                                                                                                                                                                                                                                                                                                                                                                                                                                                                                                                                                                                                                                                                                                                                                                                                                                                                                                                                                                                                                                                                                                                                                                                                                                                                                                                                                                                                                                                                                                                                                                                                                                                                                                                                                                                                      | ost New Depr. Cost<br>*6                                                                                                                                                                       |
| (2) Windows  Many Large                                                                                                                                 | Crawl: 1248 S.F. Slab: 0 S.F. Height to Joists: 0.0                                                                                                                                                                | Average Fixture(s) 1 3 Fixture Bath 2 Fixture Bath                                                                                                                                                                                                           | Other Additions/Adju                                                                                                                                                                                                                |                                                                                                                                                                                                                                                                                                                                                                                                                                                                                                                                                                                                                                                                                                                                                                                                                                                                                                                                                                                                                                                                                                                                                                                                                                                                                                                                                                                                                                                                                                                                                                                                                                                                                                                                                                                                                                                                                                                                                                                                                                                                                                                                | 21,562 76,584                                                                                                                                                                                  |
| X Avg. X Avg. Small                                                                                                                                     | (8) Basement                                                                                                                                                                                                       | Softener, Auto<br>Softener, Manual                                                                                                                                                                                                                           | Treated Wood Garages                                                                                                                                                                                                                | 220                                                                                                                                                                                                                                                                                                                                                                                                                                                                                                                                                                                                                                                                                                                                                                                                                                                                                                                                                                                                                                                                                                                                                                                                                                                                                                                                                                                                                                                                                                                                                                                                                                                                                                                                                                                                                                                                                                                                                                                                                                                                                                                            | 3,670 2,202 *6                                                                                                                                                                                 |
| Wood Sash<br>Metal Sash<br>Vinyl Sash                                                                                                                   | Conc. Block Poured Conc. Stone Treated Wood                                                                                                                                                                        | Solar Water Heat<br>No Plumbing<br>Extra Toilet<br>Extra Sink                                                                                                                                                                                                | Class: CD Exterior: Base Cost Water/Sewer Public Sewer                                                                                                                                                                              | Siding Foundation: 18 Inch (Unfinished 816                                                                                                                                                                                                                                                                                                                                                                                                                                                                                                                                                                                                                                                                                                                                                                                                                                                                                                                                                                                                                                                                                                                                                                                                                                                                                                                                                                                                                                                                                                                                                                                                                                                                                                                                                                                                                                                                                                                                                                                                                                                                                     | 1)<br>21,665<br>13,866 *6                                                                                                                                                                      |
| Double Hung Horiz. Slide Casement Double Glass                                                                                                          | Concrete Floor  (9) Basement Finish  Recreation SF                                                                                                                                                                 | Separate Shower Ceramic Tile Floor Ceramic Tile Wains                                                                                                                                                                                                        | Comp.Shingle                                                                                                                                                                                                                        | 360                                                                                                                                                                                                                                                                                                                                                                                                                                                                                                                                                                                                                                                                                                                                                                                                                                                                                                                                                                                                                                                                                                                                                                                                                                                                                                                                                                                                                                                                                                                                                                                                                                                                                                                                                                                                                                                                                                                                                                                                                                                                                                                            | 4,800 3,024<br>4,586 1,146 *2<br>2,854 713 *2                                                                                                                                                  |
| Patio Doors<br>Storms & Screens                                                                                                                         | Living SF Walkout Doors No Floor SF                                                                                                                                                                                | Ceramic Tub Alcove Vent Fan  (14) Water/Sewer                                                                                                                                                                                                                | Comp.Shingle                                                                                                                                                                                                                        |                                                                                                                                                                                                                                                                                                                                                                                                                                                                                                                                                                                                                                                                                                                                                                                                                                                                                                                                                                                                                                                                                                                                                                                                                                                                                                                                                                                                                                                                                                                                                                                                                                                                                                                                                                                                                                                                                                                                                                                                                                                                                                                                | .60,266 98,246                                                                                                                                                                                 |
| (3) Roof  X Gable Gambrel Hip Mansard Shed  X Asphalt Shingle  Chimney: Vinyl                                                                           | (10) Floor Support                                                                                                                                                                                                 | Public Water  1 Public Sewer  1 Water Well 1000 Gal Septic 2000 Gal Septic  Lump Sum Items:                                                                                                                                                                  |                                                                                                                                                                                                                                     | ECF (COMMERCIAL) 0.451 =                                                                                                                                                                                                                                                                                                                                                                                                                                                                                                                                                                                                                                                                                                                                                                                                                                                                                                                                                                                                                                                                                                                                                                                                                                                                                                                                                                                                                                                                                                                                                                                                                                                                                                                                                                                                                                                                                                                                                                                                                                                                                                       | > TCV: 44,309                                                                                                                                                                                  |