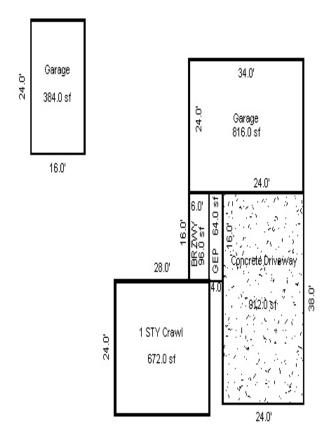

<sup>\*\*\*</sup> Information herein deemed reliable but not guaranteed\*\*\*

| Desc. of Bldg/Section:                         |                |                           | <<<<                      | Calc                                                                                                    | culator Cost Compu      | tations            | >>>>                                  |  |  |  |
|------------------------------------------------|----------------|---------------------------|---------------------------|---------------------------------------------------------------------------------------------------------|-------------------------|--------------------|---------------------------------------|--|--|--|
| Calculator Occupancy: Sh                       | eds - Equipmen | nt 4 Wall Building        | Class: D                  |                                                                                                         |                         |                    |                                       |  |  |  |
| Class: D                                       |                | Construction Cost         | Stories: 1                | 1 2                                                                                                     | Perimeter:              | 164                |                                       |  |  |  |
| Floor Area: 1,656                              | High Z         | Above Ave. X Ave. Low     | _ Overall Bul             | ilding Height: 14                                                                                       |                         |                    |                                       |  |  |  |
| Gross Bldg Area: 1,656<br>Stories Above Grd: 1 |                |                           | Base Rate 1               | for Upper Floors = 2                                                                                    | 24.46                   |                    |                                       |  |  |  |
| Average Sty Hght: 8                            | Ouality: Aver  |                           |                           |                                                                                                         |                         |                    |                                       |  |  |  |
| Bsmnt Wall Hght                                | ~ 4            | ed Air Furnace 100        |                           | ng system: Forced Ai                                                                                    |                         |                    | )응                                    |  |  |  |
|                                                |                | eating or Cooling 0%      | Adjusted So               | quare Foot Cost for                                                                                     | Upper Floors = 29       | .95                |                                       |  |  |  |
| Depr. Table : 1.5%<br>Effective Age : 41       | Ave. SqFt/Stc  |                           | Total Eleca               | r Area: 1,656                                                                                           | Page Coat               | New of Upper Floo  | ors = 49,596                          |  |  |  |
| Physical %Good: 54                             | Ave. Perimete  |                           | 10tal F1001               | 1 Alea: 1,000                                                                                           | base cost               | New or opper Froo  | 015 - 49,390                          |  |  |  |
| Func. %Good : 100                              | Has Elevators  | 5:                        |                           | Reproduction/Replacement Cost                                                                           |                         |                    |                                       |  |  |  |
| Economic %Good: 100                            | ***            | Basement Info ***         | Eff.Age:41                | Phy.%Good/Abnr.Ph                                                                                       | -                       | -                  | · · · · · · · · · · · · · · · · · · · |  |  |  |
| Year Built                                     | Area:          |                           |                           |                                                                                                         | To                      | tal Depreciated Co | ost = 26,782                          |  |  |  |
| Remodeled                                      | Perimeter:     |                           | EGE /GOMME                | DOTAT \                                                                                                 | 0 670                   | > movi - 6 pl1 1   | = 17,944                              |  |  |  |
| 140 11 51 1                                    | Type: Finishe  |                           | ,                         | ECF (COMMERCIAL) 0.670 => TCV of Bldg: 1 = Replacement Cost/Floor Area= 29.95 Est. TCV/Floor Area= 10.8 |                         |                    |                                       |  |  |  |
| 14 Overall Bldg<br>Height                      | Heat: No Heat  | ting or Cooling           | кертасе                   | ement Cost/Fioor Are                                                                                    | 5d- 29.99 E30           | . ICV/FIOOI Alea-  | 10.04                                 |  |  |  |
|                                                | * N            | Mezzanine Info *          |                           |                                                                                                         |                         |                    |                                       |  |  |  |
| Comments:                                      | Area #1:       |                           |                           |                                                                                                         |                         |                    |                                       |  |  |  |
|                                                | Type #1: Offi  | ice (No Rates)            |                           |                                                                                                         |                         |                    |                                       |  |  |  |
|                                                | Area #2:       |                           |                           |                                                                                                         |                         |                    |                                       |  |  |  |
|                                                | Type #2: Offi  | ice (No Rates)            |                           |                                                                                                         |                         |                    |                                       |  |  |  |
|                                                | * 5            | Sprinkler Info *          |                           |                                                                                                         |                         |                    |                                       |  |  |  |
|                                                | Area:          | Sprimier into             |                           |                                                                                                         |                         |                    |                                       |  |  |  |
|                                                | Type: Average  | e                         |                           |                                                                                                         |                         |                    |                                       |  |  |  |
| (1) Excavation/Site Pre                        | p:             | (7) Interior:             |                           | (11) Electric and                                                                                       | Lighting:               | (39) Miscellaneo   | us:                                   |  |  |  |
|                                                |                |                           |                           |                                                                                                         |                         |                    |                                       |  |  |  |
| (2) Foundation: Fo                             | ootings        | (8) Plumbing:             |                           | Outlets:                                                                                                | Fixtures:               |                    |                                       |  |  |  |
| X Poured Conc. Brick/S                         | Stone Block    |                           | Few                       | X Few                                                                                                   |                         |                    |                                       |  |  |  |
|                                                |                | Above Ave. Typical        | None                      | Average                                                                                                 | X Few<br>Average        |                    |                                       |  |  |  |
|                                                |                |                           | nals                      | Many                                                                                                    | Many                    |                    |                                       |  |  |  |
| (3) Frame:                                     |                |                           | h Bowls                   | Unfinished                                                                                              | Unfinished              |                    |                                       |  |  |  |
|                                                |                |                           | er Heaters<br>h Fountains | Typical                                                                                                 | Typical                 |                    |                                       |  |  |  |
|                                                |                |                           | er Softeners              | Flex Conduit                                                                                            | Incandescent            |                    |                                       |  |  |  |
|                                                |                |                           |                           | Rigid Conduit                                                                                           | Fluorescent             |                    |                                       |  |  |  |
| (4) Floor Structure:                           |                |                           |                           | Armored Cable Non-Metalic                                                                               | Mercury<br>Sodium Vapor | (40) Exterior Wa   | 11:                                   |  |  |  |
|                                                |                | (9) Sprinklers:           |                           | Bus Duct                                                                                                | Transformer             | Thickness          | Bsmnt Insul.                          |  |  |  |
|                                                |                | (3) SPITIKICIS:           |                           | (13) Roof Structu                                                                                       |                         |                    |                                       |  |  |  |
| (5) Floor Cover:                               |                | -                         |                           | (13) NOOL SCIUCLU                                                                                       | Te. 2TObe-0             |                    |                                       |  |  |  |
|                                                |                |                           |                           |                                                                                                         |                         |                    |                                       |  |  |  |
|                                                |                | (10) Heating and Cooling: |                           |                                                                                                         |                         |                    |                                       |  |  |  |
|                                                |                | X Gas   Coal   Hand       | l Fired                   | _                                                                                                       |                         |                    |                                       |  |  |  |
| (6) 2 171                                      |                | Oil Stoker Boil           | er                        | (14) Roof Cover:                                                                                        |                         |                    |                                       |  |  |  |
| (6) Ceiling:                                   |                |                           |                           | -                                                                                                       |                         |                    |                                       |  |  |  |
|                                                |                |                           |                           |                                                                                                         |                         |                    |                                       |  |  |  |
|                                                |                |                           |                           |                                                                                                         |                         |                    |                                       |  |  |  |
|                                                |                | Į.                        |                           |                                                                                                         |                         |                    |                                       |  |  |  |