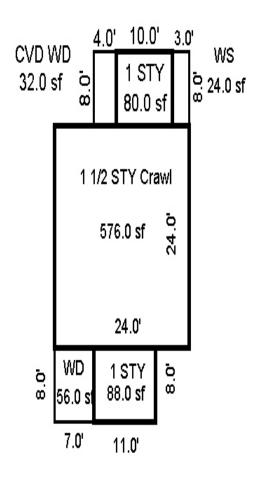

<sup>\*\*\*</sup> Information herein deemed reliable but not guaranteed\*\*\*

| Desc. of Bldg/Section:                         |                |                           | <<<<                      | Calc                                                                                                    | culator Cost Compu      | tations            | >>>>                                  |  |  |  |
|------------------------------------------------|----------------|---------------------------|---------------------------|---------------------------------------------------------------------------------------------------------|-------------------------|--------------------|---------------------------------------|--|--|--|
| Calculator Occupancy: Sh                       | eds - Equipmen | nt 4 Wall Building        | Class: D                  |                                                                                                         |                         |                    |                                       |  |  |  |
| Class: D                                       |                | Construction Cost         | Stories: 1                | 1 2                                                                                                     | Perimeter:              | 164                |                                       |  |  |  |
| Floor Area: 1,656                              | High Z         | Above Ave. X Ave. Low     | _ Overall Bul             | ilding Height: 14                                                                                       |                         |                    |                                       |  |  |  |
| Gross Bldg Area: 1,656<br>Stories Above Grd: 1 |                |                           | Base Rate 1               | for Upper Floors = 2                                                                                    | 24.46                   |                    |                                       |  |  |  |
| Average Sty Hght: 8                            | Ouality: Aver  |                           |                           |                                                                                                         |                         |                    |                                       |  |  |  |
| Bsmnt Wall Hght                                | ~ 4            | ed Air Furnace 100        |                           | ng system: Forced Ai                                                                                    |                         |                    | )응                                    |  |  |  |
|                                                |                | eating or Cooling 0%      | Adjusted So               | quare Foot Cost for                                                                                     | Upper Floors = 29       | .95                |                                       |  |  |  |
| Depr. Table : 1.5%<br>Effective Age : 41       | Ave. SqFt/Stc  |                           | Total Eleca               | r Area: 1,656                                                                                           | Page Coat               | New of Upper Floo  | ors = 49,596                          |  |  |  |
| Physical %Good: 54                             | Ave. Perimete  |                           | 10tal F1001               | 1 Alea: 1,000                                                                                           | base cost               | New or opper Froo  | 015 - 49,390                          |  |  |  |
| Func. %Good : 100                              | Has Elevators  | 5:                        |                           | Reproduction/Replacement Cost                                                                           |                         |                    |                                       |  |  |  |
| Economic %Good: 100                            | ***            | Basement Info ***         | Eff.Age:41                | Phy.%Good/Abnr.Ph                                                                                       | -                       | -                  | · · · · · · · · · · · · · · · · · · · |  |  |  |
| Year Built                                     | Area:          |                           |                           |                                                                                                         | To                      | tal Depreciated Co | ost = 26,782                          |  |  |  |
| Remodeled                                      | Perimeter:     |                           | EGE /GOMME                | DOTAT \                                                                                                 | 0 670                   | > movi - 6 pl1 1   | = 17,944                              |  |  |  |
| 140 11 51 1                                    | Type: Finishe  |                           | ,                         | ECF (COMMERCIAL) 0.670 => TCV of Bldg: 1 = Replacement Cost/Floor Area= 29.95 Est. TCV/Floor Area= 10.8 |                         |                    |                                       |  |  |  |
| 14 Overall Bldg<br>Height                      | Heat: No Heat  | ting or Cooling           | кертасе                   | ement Cost/Fioor Are                                                                                    | 5d- 29.99 E30           | . ICV/FIOOI Alea-  | 10.04                                 |  |  |  |
|                                                | * N            | Mezzanine Info *          |                           |                                                                                                         |                         |                    |                                       |  |  |  |
| Comments:                                      | Area #1:       |                           |                           |                                                                                                         |                         |                    |                                       |  |  |  |
|                                                | Type #1: Offi  | ice (No Rates)            |                           |                                                                                                         |                         |                    |                                       |  |  |  |
|                                                | Area #2:       |                           |                           |                                                                                                         |                         |                    |                                       |  |  |  |
|                                                | Type #2: Offi  | ice (No Rates)            |                           |                                                                                                         |                         |                    |                                       |  |  |  |
|                                                | * 5            | Sprinkler Info *          |                           |                                                                                                         |                         |                    |                                       |  |  |  |
|                                                | Area:          | Sprimier into             |                           |                                                                                                         |                         |                    |                                       |  |  |  |
|                                                | Type: Average  | e                         |                           |                                                                                                         |                         |                    |                                       |  |  |  |
| (1) Excavation/Site Pre                        | p:             | (7) Interior:             |                           | (11) Electric and                                                                                       | Lighting:               | (39) Miscellaneo   | us:                                   |  |  |  |
|                                                |                |                           |                           |                                                                                                         |                         |                    |                                       |  |  |  |
| (2) Foundation: Fo                             | ootings        | (8) Plumbing:             |                           | Outlets:                                                                                                | Fixtures:               |                    |                                       |  |  |  |
| X Poured Conc. Brick/S                         | Stone Block    |                           | Few                       | X Few                                                                                                   |                         |                    |                                       |  |  |  |
|                                                |                | Above Ave. Typical        | None                      | Average                                                                                                 | X Few<br>Average        |                    |                                       |  |  |  |
|                                                |                |                           | nals                      | Many                                                                                                    | Many                    |                    |                                       |  |  |  |
| (3) Frame:                                     |                |                           | h Bowls                   | Unfinished                                                                                              | Unfinished              |                    |                                       |  |  |  |
|                                                |                |                           | er Heaters<br>h Fountains | Typical                                                                                                 | Typical                 |                    |                                       |  |  |  |
|                                                |                |                           | er Softeners              | Flex Conduit                                                                                            | Incandescent            |                    |                                       |  |  |  |
|                                                |                |                           |                           | Rigid Conduit                                                                                           | Fluorescent             |                    |                                       |  |  |  |
| (4) Floor Structure:                           |                |                           |                           | Armored Cable Non-Metalic                                                                               | Mercury<br>Sodium Vapor | (40) Exterior Wa   | 11:                                   |  |  |  |
|                                                |                | (9) Sprinklers:           |                           | Bus Duct                                                                                                | Transformer             | Thickness          | Bsmnt Insul.                          |  |  |  |
|                                                |                | (3) SPITIKICIS:           |                           | (13) Roof Structu                                                                                       |                         |                    |                                       |  |  |  |
| (5) Floor Cover:                               |                | -                         |                           | (13) NOOL SCIUCLU                                                                                       | Te. 2TObe-0             |                    |                                       |  |  |  |
|                                                |                |                           |                           |                                                                                                         |                         |                    |                                       |  |  |  |
|                                                |                | (10) Heating and Cooling: |                           |                                                                                                         |                         |                    |                                       |  |  |  |
|                                                |                | X Gas   Coal   Hand       | l Fired                   | _                                                                                                       |                         |                    |                                       |  |  |  |
| (6) 2 171                                      |                | Oil Stoker Boil           | er                        | (14) Roof Cover:                                                                                        |                         |                    |                                       |  |  |  |
| (6) Ceiling:                                   |                |                           |                           | -                                                                                                       |                         |                    |                                       |  |  |  |
|                                                |                |                           |                           |                                                                                                         |                         |                    |                                       |  |  |  |
|                                                |                |                           |                           |                                                                                                         |                         |                    |                                       |  |  |  |
|                                                |                | Į.                        |                           |                                                                                                         |                         |                    |                                       |  |  |  |