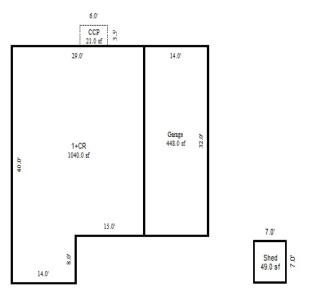

Parcel Number: 72-008-380-001-0000 Jurisdiction: MARKEY TOWNSHIP County: ROSCOMMON

04/07/2022

<sup>\*\*\*</sup> Information herein deemed reliable but not guaranteed\*\*\*

| Building Type                                                                                                                                           | (3) Roof (cont.)                                                                                                                                                                                                   | (11) Heating/Cooling                                                                                                                                                                                                                                         | (15) Built-ins                                                                                                                                                                                                                      | (15) Fireplaces (16) Porches/Dec                                                                                                                                                                                                                                                                                                                                                                                                                                                                                                                                                                                                                                                                                                                                                                                                                                                                                                                                                                                                                                                                                                                                                                                                                                                                                                                                                                                                                                                                                                                                                                                                                                                                                                                                                                                                                                                                                                                                                                                                                                                                                               | cks (17) Garage                                                                                                                                                                                |
|---------------------------------------------------------------------------------------------------------------------------------------------------------|--------------------------------------------------------------------------------------------------------------------------------------------------------------------------------------------------------------------|--------------------------------------------------------------------------------------------------------------------------------------------------------------------------------------------------------------------------------------------------------------|-------------------------------------------------------------------------------------------------------------------------------------------------------------------------------------------------------------------------------------|--------------------------------------------------------------------------------------------------------------------------------------------------------------------------------------------------------------------------------------------------------------------------------------------------------------------------------------------------------------------------------------------------------------------------------------------------------------------------------------------------------------------------------------------------------------------------------------------------------------------------------------------------------------------------------------------------------------------------------------------------------------------------------------------------------------------------------------------------------------------------------------------------------------------------------------------------------------------------------------------------------------------------------------------------------------------------------------------------------------------------------------------------------------------------------------------------------------------------------------------------------------------------------------------------------------------------------------------------------------------------------------------------------------------------------------------------------------------------------------------------------------------------------------------------------------------------------------------------------------------------------------------------------------------------------------------------------------------------------------------------------------------------------------------------------------------------------------------------------------------------------------------------------------------------------------------------------------------------------------------------------------------------------------------------------------------------------------------------------------------------------|------------------------------------------------------------------------------------------------------------------------------------------------------------------------------------------------|
| X Single Family Mobile Home Town Home Duplex A-Frame  X Wood Frame  Building Style: 1 STORY  Yr Built Remodeled 0  Condition: Good  Room List  Basement | Eavestrough Insulation 0 Front Overhang 0 Other Overhang (4) Interior  Drywall Plaster Paneled Wood T&G  Trim & Decoration  Ex X Ord Min Size of Closets  Lg X Ord Small Doors: Solid X H.C.  (5) Floors  Kitchen: | X Gas Oil Elec. Wood Coal Steam  Forced Air w/o Ducts Forced Hot Water Electric Baseboard Elec. Ceil. Radiant Radiant (in-floor) Electric Wall Heat Space Heater Wall/Floor Furnace Forced Heat & Cool Heat Pump No Heating/Cooling Central Air Wood Furnace | Appliance Allow. Cook Top Dishwasher Garbage Disposal Bath Heater Vent Fan Hot Tub Unvented Hood Vented Hood Intercom Jacuzzi Tub Jacuzzi Tub Jacuzzi repl.Tub Oven Microwave Standard Range Self Clean Range Sauna Trash Compactor | Interior 1 Story Interior 2 Story 2nd/Same Stack Two Sided Exterior 1 Story Exterior 2 Story Prefab 1 Story Prefab 2 Story Heat Circulator Raised Hearth Wood Stove Direct-Vented Gas  Class: CD Effec. Age: 45 Floor Area: 1,248 Total Base New: 160,266 Total Depr Cost: 98,246  Area Type  220 Treated Wood Exterior 2 Story Prefab 2 Story Prefab 2 Story Prefab 2 Story Prefab 2 Story Floor Accident Story Floor Area: 1,248 Total Base New: 160,266 Total Depr Cost: 98,246  Area Type  Exterior 1 Story Exterior 2 Story Prefab 2 Story Floor Accident Story Exterior 2 Story Prefab 3 Story Floor Accident Story Floor Accident Story Exterior 2 Story Floor Accident Story | Year Built: Car Capacity: Class: Exterior: Brick Ven.: Stone Ven.: Common Wall: Foundation: Finished ?: Auto. Doors: Mech. Doors: Area: % Good: Storage Area: No Conc. Floor: F. Bsmnt Garage: |
| 1st Floor<br>2nd Floor<br>Bedrooms                                                                                                                      | Other:                                                                                                                                                                                                             | (12) Electric  0 Amps Service                                                                                                                                                                                                                                | Central Vacuum<br>Security System                                                                                                                                                                                                   | Estimated T.C.V: 44,309                                                                                                                                                                                                                                                                                                                                                                                                                                                                                                                                                                                                                                                                                                                                                                                                                                                                                                                                                                                                                                                                                                                                                                                                                                                                                                                                                                                                                                                                                                                                                                                                                                                                                                                                                                                                                                                                                                                                                                                                                                                                                                        | Roof: Comp.Shingle                                                                                                                                                                             |
| (1) Exterior                                                                                                                                            | (6) Ceilings                                                                                                                                                                                                       | No./Qual. of Fixtures  X Ex. Ord. Min                                                                                                                                                                                                                        |                                                                                                                                                                                                                                     | ldg: 1 Single Family 1 STORY<br>Forced Air w/ Ducts                                                                                                                                                                                                                                                                                                                                                                                                                                                                                                                                                                                                                                                                                                                                                                                                                                                                                                                                                                                                                                                                                                                                                                                                                                                                                                                                                                                                                                                                                                                                                                                                                                                                                                                                                                                                                                                                                                                                                                                                                                                                            | Cls CD Blt 0                                                                                                                                                                                   |
| X Wood/Shingle Aluminum/Vinyl Brick                                                                                                                     |                                                                                                                                                                                                                    | No. of Elec. Outlets  Many X Ave. Few                                                                                                                                                                                                                        | Ground Area = 1248 S                                                                                                                                                                                                                | F Floor Area = 1248 SF.<br>/Comb. % Good=55/100/100/100/55                                                                                                                                                                                                                                                                                                                                                                                                                                                                                                                                                                                                                                                                                                                                                                                                                                                                                                                                                                                                                                                                                                                                                                                                                                                                                                                                                                                                                                                                                                                                                                                                                                                                                                                                                                                                                                                                                                                                                                                                                                                                     |                                                                                                                                                                                                |
| Insulation                                                                                                                                              | (7) Excavation  Basement: 0 S.F.                                                                                                                                                                                   | (13) Plumbing                                                                                                                                                                                                                                                | Stories Exterio                                                                                                                                                                                                                     | r Foundation Size Co<br>Crawl Space 1,248                                                                                                                                                                                                                                                                                                                                                                                                                                                                                                                                                                                                                                                                                                                                                                                                                                                                                                                                                                                                                                                                                                                                                                                                                                                                                                                                                                                                                                                                                                                                                                                                                                                                                                                                                                                                                                                                                                                                                                                                                                                                                      | ost New Depr. Cost<br>*6                                                                                                                                                                       |
| (2) Windows  Many Large                                                                                                                                 | Crawl: 1248 S.F. Slab: 0 S.F. Height to Joists: 0.0                                                                                                                                                                | Average Fixture(s) 1 3 Fixture Bath 2 Fixture Bath                                                                                                                                                                                                           | Other Additions/Adju                                                                                                                                                                                                                |                                                                                                                                                                                                                                                                                                                                                                                                                                                                                                                                                                                                                                                                                                                                                                                                                                                                                                                                                                                                                                                                                                                                                                                                                                                                                                                                                                                                                                                                                                                                                                                                                                                                                                                                                                                                                                                                                                                                                                                                                                                                                                                                | 21,562 76,584                                                                                                                                                                                  |
| X Avg. X Avg. Small                                                                                                                                     | (8) Basement                                                                                                                                                                                                       | Softener, Auto<br>Softener, Manual                                                                                                                                                                                                                           | Treated Wood Garages                                                                                                                                                                                                                | 220                                                                                                                                                                                                                                                                                                                                                                                                                                                                                                                                                                                                                                                                                                                                                                                                                                                                                                                                                                                                                                                                                                                                                                                                                                                                                                                                                                                                                                                                                                                                                                                                                                                                                                                                                                                                                                                                                                                                                                                                                                                                                                                            | 3,670 2,202 *6                                                                                                                                                                                 |
| Wood Sash<br>Metal Sash<br>Vinyl Sash                                                                                                                   | Conc. Block Poured Conc. Stone Treated Wood                                                                                                                                                                        | Solar Water Heat<br>No Plumbing<br>Extra Toilet<br>Extra Sink                                                                                                                                                                                                | Class: CD Exterior: Base Cost Water/Sewer Public Sewer                                                                                                                                                                              | Siding Foundation: 18 Inch (Unfinished 816                                                                                                                                                                                                                                                                                                                                                                                                                                                                                                                                                                                                                                                                                                                                                                                                                                                                                                                                                                                                                                                                                                                                                                                                                                                                                                                                                                                                                                                                                                                                                                                                                                                                                                                                                                                                                                                                                                                                                                                                                                                                                     | 1)<br>21,665<br>13,866 *6                                                                                                                                                                      |
| Double Hung Horiz. Slide Casement Double Glass                                                                                                          | Concrete Floor  (9) Basement Finish  Recreation SF                                                                                                                                                                 | Separate Shower Ceramic Tile Floor Ceramic Tile Wains                                                                                                                                                                                                        | Comp.Shingle                                                                                                                                                                                                                        | 360                                                                                                                                                                                                                                                                                                                                                                                                                                                                                                                                                                                                                                                                                                                                                                                                                                                                                                                                                                                                                                                                                                                                                                                                                                                                                                                                                                                                                                                                                                                                                                                                                                                                                                                                                                                                                                                                                                                                                                                                                                                                                                                            | 4,800 3,024<br>4,586 1,146 *2<br>2,854 713 *2                                                                                                                                                  |
| Patio Doors<br>Storms & Screens                                                                                                                         | Living SF Walkout Doors No Floor SF                                                                                                                                                                                | Ceramic Tub Alcove Vent Fan  (14) Water/Sewer                                                                                                                                                                                                                | Comp.Shingle                                                                                                                                                                                                                        |                                                                                                                                                                                                                                                                                                                                                                                                                                                                                                                                                                                                                                                                                                                                                                                                                                                                                                                                                                                                                                                                                                                                                                                                                                                                                                                                                                                                                                                                                                                                                                                                                                                                                                                                                                                                                                                                                                                                                                                                                                                                                                                                | .60,266 98,246                                                                                                                                                                                 |
| (3) Roof  X Gable Gambrel Hip Mansard Shed  X Asphalt Shingle  Chimney: Vinyl                                                                           | (10) Floor Support                                                                                                                                                                                                 | Public Water  1 Public Sewer  1 Water Well 1000 Gal Septic 2000 Gal Septic  Lump Sum Items:                                                                                                                                                                  |                                                                                                                                                                                                                                     | ECF (COMMERCIAL) 0.451 =                                                                                                                                                                                                                                                                                                                                                                                                                                                                                                                                                                                                                                                                                                                                                                                                                                                                                                                                                                                                                                                                                                                                                                                                                                                                                                                                                                                                                                                                                                                                                                                                                                                                                                                                                                                                                                                                                                                                                                                                                                                                                                       | > TCV: 44,309                                                                                                                                                                                  |