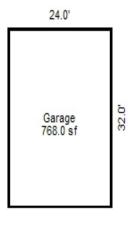

<sup>\*\*\*</sup> Information herein deemed reliable but not guaranteed\*\*\*

| Desc. of Bldg/Section:                         |                |                           | <<<<                      | Calc                                                                                                    | culator Cost Compu      | tations            | >>>>                                  |  |  |  |
|------------------------------------------------|----------------|---------------------------|---------------------------|---------------------------------------------------------------------------------------------------------|-------------------------|--------------------|---------------------------------------|--|--|--|
| Calculator Occupancy: Sh                       | eds - Equipmen | nt 4 Wall Building        | Class: D                  |                                                                                                         |                         |                    |                                       |  |  |  |
| Class: D                                       |                | Construction Cost         | Stories: 1                | 1 2                                                                                                     | Perimeter:              | 164                |                                       |  |  |  |
| Floor Area: 1,656                              | High Z         | Above Ave. X Ave. Low     | _ Overall Bul             | ilding Height: 14                                                                                       |                         |                    |                                       |  |  |  |
| Gross Bldg Area: 1,656<br>Stories Above Grd: 1 |                |                           | Base Rate 1               | for Upper Floors = 2                                                                                    | 24.46                   |                    |                                       |  |  |  |
| Average Sty Hght: 8                            | Ouality: Aver  |                           |                           |                                                                                                         |                         |                    |                                       |  |  |  |
| Bsmnt Wall Hght                                | ~ 4            | ed Air Furnace 100        |                           | ng system: Forced Ai                                                                                    |                         |                    | )응                                    |  |  |  |
|                                                |                | eating or Cooling 0%      | Adjusted So               | quare Foot Cost for                                                                                     | Upper Floors = 29       | .95                |                                       |  |  |  |
| Depr. Table : 1.5%<br>Effective Age : 41       | Ave. SqFt/Stc  |                           | Total Eleca               | r Area: 1,656                                                                                           | Page Coat               | New of Upper Floo  | ors = 49,596                          |  |  |  |
| Physical %Good: 54                             | Ave. Perimete  |                           | 10tal F1001               | 1 Alea: 1,000                                                                                           | base cost               | New or opper Froo  | 015 - 49,390                          |  |  |  |
| Func. %Good : 100                              | Has Elevators  | 5:                        |                           | Reproduction/Replacement Cost                                                                           |                         |                    |                                       |  |  |  |
| Economic %Good: 100                            | ***            | Basement Info ***         | Eff.Age:41                | Phy.%Good/Abnr.Ph                                                                                       | -                       | -                  | · · · · · · · · · · · · · · · · · · · |  |  |  |
| Year Built                                     | Area:          |                           |                           |                                                                                                         | To                      | tal Depreciated Co | ost = 26,782                          |  |  |  |
| Remodeled                                      | Perimeter:     |                           | EGE /GOMME                | DOTAT \                                                                                                 | 0 670                   | > movi - 6 pl1 1   | = 17,944                              |  |  |  |
| 140 11 51 1                                    | Type: Finishe  |                           | ,                         | ECF (COMMERCIAL) 0.670 => TCV of Bldg: 1 = Replacement Cost/Floor Area= 29.95 Est. TCV/Floor Area= 10.8 |                         |                    |                                       |  |  |  |
| 14 Overall Bldg<br>Height                      | Heat: No Heat  | ting or Cooling           | кертасе                   | ement Cost/Fioor Are                                                                                    | 5d- 29.99 E30           | . ICV/FIOOI Alea-  | 10.04                                 |  |  |  |
|                                                | * N            | Mezzanine Info *          |                           |                                                                                                         |                         |                    |                                       |  |  |  |
| Comments:                                      | Area #1:       |                           |                           |                                                                                                         |                         |                    |                                       |  |  |  |
|                                                | Type #1: Offi  | ice (No Rates)            |                           |                                                                                                         |                         |                    |                                       |  |  |  |
|                                                | Area #2:       |                           |                           |                                                                                                         |                         |                    |                                       |  |  |  |
|                                                | Type #2: Offi  | ice (No Rates)            |                           |                                                                                                         |                         |                    |                                       |  |  |  |
|                                                | * 5            | Sprinkler Info *          |                           |                                                                                                         |                         |                    |                                       |  |  |  |
|                                                | Area:          | Sprimier into             |                           |                                                                                                         |                         |                    |                                       |  |  |  |
|                                                | Type: Average  | e                         |                           |                                                                                                         |                         |                    |                                       |  |  |  |
| (1) Excavation/Site Pre                        | p:             | (7) Interior:             |                           | (11) Electric and                                                                                       | Lighting:               | (39) Miscellaneo   | us:                                   |  |  |  |
|                                                |                |                           |                           |                                                                                                         |                         |                    |                                       |  |  |  |
| (2) Foundation: Fo                             | ootings        | (8) Plumbing:             |                           | Outlets:                                                                                                | Fixtures:               |                    |                                       |  |  |  |
| X Poured Conc. Brick/S                         | Stone Block    |                           | Few                       | X Few                                                                                                   |                         |                    |                                       |  |  |  |
|                                                |                | Above Ave. Typical        | None                      | Average                                                                                                 | X Few<br>Average        |                    |                                       |  |  |  |
|                                                |                |                           | nals                      | Many                                                                                                    | Many                    |                    |                                       |  |  |  |
| (3) Frame:                                     |                |                           | h Bowls                   | Unfinished                                                                                              | Unfinished              |                    |                                       |  |  |  |
|                                                |                |                           | er Heaters<br>h Fountains | Typical                                                                                                 | Typical                 |                    |                                       |  |  |  |
|                                                |                |                           | er Softeners              | Flex Conduit                                                                                            | Incandescent            |                    |                                       |  |  |  |
|                                                |                |                           |                           | Rigid Conduit                                                                                           | Fluorescent             |                    |                                       |  |  |  |
| (4) Floor Structure:                           |                |                           |                           | Armored Cable Non-Metalic                                                                               | Mercury<br>Sodium Vapor | (40) Exterior Wa   | 11:                                   |  |  |  |
|                                                |                | (9) Sprinklers:           |                           | Bus Duct                                                                                                | Transformer             | Thickness          | Bsmnt Insul.                          |  |  |  |
|                                                |                | (3) SPITIKICIS:           |                           | (13) Roof Structu                                                                                       |                         |                    |                                       |  |  |  |
| (5) Floor Cover:                               |                | -                         |                           | (13) NOOL SCIUCLU                                                                                       | Te. 2TObe-0             |                    |                                       |  |  |  |
|                                                |                |                           |                           |                                                                                                         |                         |                    |                                       |  |  |  |
|                                                |                | (10) Heating and Cooling: |                           |                                                                                                         |                         |                    |                                       |  |  |  |
|                                                |                | X Gas   Coal   Hand       | l Fired                   | _                                                                                                       |                         |                    |                                       |  |  |  |
| (6) 2 171                                      |                | Oil Stoker Boil           | er                        | (14) Roof Cover:                                                                                        |                         |                    |                                       |  |  |  |
| (6) Ceiling:                                   |                |                           |                           | -                                                                                                       |                         |                    |                                       |  |  |  |
|                                                |                |                           |                           |                                                                                                         |                         |                    |                                       |  |  |  |
|                                                |                |                           |                           |                                                                                                         |                         |                    |                                       |  |  |  |
|                                                |                | Į.                        |                           |                                                                                                         |                         |                    |                                       |  |  |  |