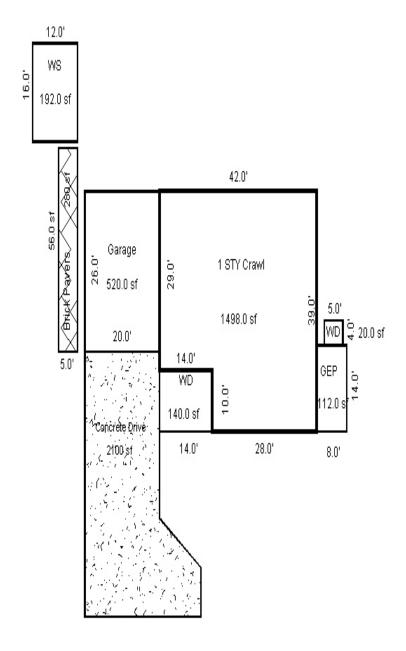

Parcel Number: 72-008-380-001-0000 Jurisdiction: MARKEY TOWNSHIP County: ROSCOMMON

04/07/2022

<sup>\*\*\*</sup> Information herein deemed reliable but not guaranteed\*\*\*

| Building Type                                                                                                                                           | (3) Roof (cont.)                                                                                                                                                                                                   | (11) Heating/Cooling                                                                                                                                                                                                                                         | (15) Built-ins                                                                                                                                                                                                                      | (15) Fireplaces (16) Porches/Dec                                                                                                                                                                                                                                                                                                                                                                                                                                                                                                                                                                                                                                                                                                                                                                                                                                                                                                                                                                                                                                                                                                                                                                                                                                                                                                                                                                                                                                                                                                                                                                                                                                                                                                                                                                                                                                                                                                                                                                                                                                                                                               | cks (17) Garage                                                                                                                                                                                |
|---------------------------------------------------------------------------------------------------------------------------------------------------------|--------------------------------------------------------------------------------------------------------------------------------------------------------------------------------------------------------------------|--------------------------------------------------------------------------------------------------------------------------------------------------------------------------------------------------------------------------------------------------------------|-------------------------------------------------------------------------------------------------------------------------------------------------------------------------------------------------------------------------------------|--------------------------------------------------------------------------------------------------------------------------------------------------------------------------------------------------------------------------------------------------------------------------------------------------------------------------------------------------------------------------------------------------------------------------------------------------------------------------------------------------------------------------------------------------------------------------------------------------------------------------------------------------------------------------------------------------------------------------------------------------------------------------------------------------------------------------------------------------------------------------------------------------------------------------------------------------------------------------------------------------------------------------------------------------------------------------------------------------------------------------------------------------------------------------------------------------------------------------------------------------------------------------------------------------------------------------------------------------------------------------------------------------------------------------------------------------------------------------------------------------------------------------------------------------------------------------------------------------------------------------------------------------------------------------------------------------------------------------------------------------------------------------------------------------------------------------------------------------------------------------------------------------------------------------------------------------------------------------------------------------------------------------------------------------------------------------------------------------------------------------------|------------------------------------------------------------------------------------------------------------------------------------------------------------------------------------------------|
| X Single Family Mobile Home Town Home Duplex A-Frame  X Wood Frame  Building Style: 1 STORY  Yr Built Remodeled 0  Condition: Good  Room List  Basement | Eavestrough Insulation 0 Front Overhang 0 Other Overhang (4) Interior  Drywall Plaster Paneled Wood T&G  Trim & Decoration  Ex X Ord Min Size of Closets  Lg X Ord Small Doors: Solid X H.C.  (5) Floors  Kitchen: | X Gas Oil Elec. Wood Coal Steam  Forced Air w/o Ducts Forced Hot Water Electric Baseboard Elec. Ceil. Radiant Radiant (in-floor) Electric Wall Heat Space Heater Wall/Floor Furnace Forced Heat & Cool Heat Pump No Heating/Cooling Central Air Wood Furnace | Appliance Allow. Cook Top Dishwasher Garbage Disposal Bath Heater Vent Fan Hot Tub Unvented Hood Vented Hood Intercom Jacuzzi Tub Jacuzzi Tub Jacuzzi repl.Tub Oven Microwave Standard Range Self Clean Range Sauna Trash Compactor | Interior 1 Story Interior 2 Story 2nd/Same Stack Two Sided Exterior 1 Story Exterior 2 Story Prefab 1 Story Prefab 2 Story Heat Circulator Raised Hearth Wood Stove Direct-Vented Gas  Class: CD Effec. Age: 45 Floor Area: 1,248 Total Base New: 160,266 Total Depr Cost: 98,246  Area Type  220 Treated Wood Exterior 2 Story Prefab 2 Story Prefab 2 Story Prefab 2 Story Prefab 2 Story Floor Accident Story Floor Area: 1,248 Total Base New: 160,266 Total Depr Cost: 98,246  Area Type  Exterior 1 Story Exterior 2 Story Prefab 2 Story Floor Accident Story Exterior 2 Story Prefab 3 Story Floor Accident Story Floor Accident Story Exterior 2 Story Floor Accident Story | Year Built: Car Capacity: Class: Exterior: Brick Ven.: Stone Ven.: Common Wall: Foundation: Finished ?: Auto. Doors: Mech. Doors: Area: % Good: Storage Area: No Conc. Floor: F. Bsmnt Garage: |
| 1st Floor<br>2nd Floor<br>Bedrooms                                                                                                                      | Other:                                                                                                                                                                                                             | (12) Electric  0 Amps Service                                                                                                                                                                                                                                | Central Vacuum<br>Security System                                                                                                                                                                                                   | Estimated T.C.V: 44,309                                                                                                                                                                                                                                                                                                                                                                                                                                                                                                                                                                                                                                                                                                                                                                                                                                                                                                                                                                                                                                                                                                                                                                                                                                                                                                                                                                                                                                                                                                                                                                                                                                                                                                                                                                                                                                                                                                                                                                                                                                                                                                        | Roof: Comp.Shingle                                                                                                                                                                             |
| (1) Exterior                                                                                                                                            | (6) Ceilings                                                                                                                                                                                                       | No./Qual. of Fixtures  X Ex. Ord. Min                                                                                                                                                                                                                        |                                                                                                                                                                                                                                     | ldg: 1 Single Family 1 STORY<br>Forced Air w/ Ducts                                                                                                                                                                                                                                                                                                                                                                                                                                                                                                                                                                                                                                                                                                                                                                                                                                                                                                                                                                                                                                                                                                                                                                                                                                                                                                                                                                                                                                                                                                                                                                                                                                                                                                                                                                                                                                                                                                                                                                                                                                                                            | Cls CD Blt 0                                                                                                                                                                                   |
| X Wood/Shingle Aluminum/Vinyl Brick                                                                                                                     |                                                                                                                                                                                                                    | No. of Elec. Outlets  Many X Ave. Few                                                                                                                                                                                                                        | Ground Area = 1248 S                                                                                                                                                                                                                | F Floor Area = 1248 SF.<br>/Comb. % Good=55/100/100/100/55                                                                                                                                                                                                                                                                                                                                                                                                                                                                                                                                                                                                                                                                                                                                                                                                                                                                                                                                                                                                                                                                                                                                                                                                                                                                                                                                                                                                                                                                                                                                                                                                                                                                                                                                                                                                                                                                                                                                                                                                                                                                     |                                                                                                                                                                                                |
| Insulation                                                                                                                                              | (7) Excavation  Basement: 0 S.F.                                                                                                                                                                                   | (13) Plumbing                                                                                                                                                                                                                                                | Stories Exterio                                                                                                                                                                                                                     | r Foundation Size Co<br>Crawl Space 1,248                                                                                                                                                                                                                                                                                                                                                                                                                                                                                                                                                                                                                                                                                                                                                                                                                                                                                                                                                                                                                                                                                                                                                                                                                                                                                                                                                                                                                                                                                                                                                                                                                                                                                                                                                                                                                                                                                                                                                                                                                                                                                      | ost New Depr. Cost<br>*6                                                                                                                                                                       |
| (2) Windows  Many Large                                                                                                                                 | Crawl: 1248 S.F. Slab: 0 S.F. Height to Joists: 0.0                                                                                                                                                                | Average Fixture(s) 1 3 Fixture Bath 2 Fixture Bath                                                                                                                                                                                                           | Other Additions/Adju                                                                                                                                                                                                                |                                                                                                                                                                                                                                                                                                                                                                                                                                                                                                                                                                                                                                                                                                                                                                                                                                                                                                                                                                                                                                                                                                                                                                                                                                                                                                                                                                                                                                                                                                                                                                                                                                                                                                                                                                                                                                                                                                                                                                                                                                                                                                                                | 21,562 76,584                                                                                                                                                                                  |
| X Avg. X Avg. Small                                                                                                                                     | (8) Basement                                                                                                                                                                                                       | Softener, Auto<br>Softener, Manual                                                                                                                                                                                                                           | Treated Wood Garages                                                                                                                                                                                                                | 220                                                                                                                                                                                                                                                                                                                                                                                                                                                                                                                                                                                                                                                                                                                                                                                                                                                                                                                                                                                                                                                                                                                                                                                                                                                                                                                                                                                                                                                                                                                                                                                                                                                                                                                                                                                                                                                                                                                                                                                                                                                                                                                            | 3,670 2,202 *6                                                                                                                                                                                 |
| Wood Sash<br>Metal Sash<br>Vinyl Sash                                                                                                                   | Conc. Block Poured Conc. Stone Treated Wood                                                                                                                                                                        | Solar Water Heat<br>No Plumbing<br>Extra Toilet<br>Extra Sink                                                                                                                                                                                                | Class: CD Exterior: Base Cost Water/Sewer Public Sewer                                                                                                                                                                              | Siding Foundation: 18 Inch (Unfinished 816                                                                                                                                                                                                                                                                                                                                                                                                                                                                                                                                                                                                                                                                                                                                                                                                                                                                                                                                                                                                                                                                                                                                                                                                                                                                                                                                                                                                                                                                                                                                                                                                                                                                                                                                                                                                                                                                                                                                                                                                                                                                                     | 1)<br>21,665<br>13,866 *6                                                                                                                                                                      |
| Double Hung Horiz. Slide Casement Double Glass                                                                                                          | Concrete Floor  (9) Basement Finish  Recreation SF                                                                                                                                                                 | Separate Shower Ceramic Tile Floor Ceramic Tile Wains                                                                                                                                                                                                        | Comp.Shingle                                                                                                                                                                                                                        | 360                                                                                                                                                                                                                                                                                                                                                                                                                                                                                                                                                                                                                                                                                                                                                                                                                                                                                                                                                                                                                                                                                                                                                                                                                                                                                                                                                                                                                                                                                                                                                                                                                                                                                                                                                                                                                                                                                                                                                                                                                                                                                                                            | 4,800 3,024<br>4,586 1,146 *2<br>2,854 713 *2                                                                                                                                                  |
| Patio Doors<br>Storms & Screens                                                                                                                         | Living SF Walkout Doors No Floor SF                                                                                                                                                                                | Ceramic Tub Alcove Vent Fan  (14) Water/Sewer                                                                                                                                                                                                                | Comp.Shingle                                                                                                                                                                                                                        |                                                                                                                                                                                                                                                                                                                                                                                                                                                                                                                                                                                                                                                                                                                                                                                                                                                                                                                                                                                                                                                                                                                                                                                                                                                                                                                                                                                                                                                                                                                                                                                                                                                                                                                                                                                                                                                                                                                                                                                                                                                                                                                                | .60,266 98,246                                                                                                                                                                                 |
| (3) Roof  X Gable Gambrel Hip Mansard Shed  X Asphalt Shingle  Chimney: Vinyl                                                                           | (10) Floor Support                                                                                                                                                                                                 | Public Water  1 Public Sewer  1 Water Well 1000 Gal Septic 2000 Gal Septic  Lump Sum Items:                                                                                                                                                                  |                                                                                                                                                                                                                                     | ECF (COMMERCIAL) 0.451 =                                                                                                                                                                                                                                                                                                                                                                                                                                                                                                                                                                                                                                                                                                                                                                                                                                                                                                                                                                                                                                                                                                                                                                                                                                                                                                                                                                                                                                                                                                                                                                                                                                                                                                                                                                                                                                                                                                                                                                                                                                                                                                       | > TCV: 44,309                                                                                                                                                                                  |