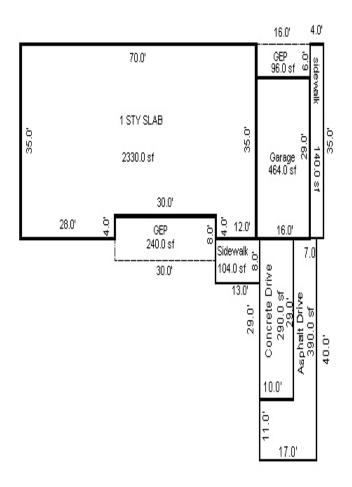

Parcel Number: 72-008-380-001-0000 Jurisdiction: MARKEY TOWNSHIP County: ROSCOMMON

04/07/2022

<sup>\*\*\*</sup> Information herein deemed reliable but not guaranteed\*\*\*

| Building Type                                                                                                                                           | (3) Roof (cont.)                                                                                                                                                                                                   | (11) Heating/Cooling                                                                                                                                                                                                                                         | (15) Built-ins                                                                                                                                                                                                                      | (15) Fireplaces (16) Porches/Dec                                                                                                                                                                                                                                                                                                                                                                                                                                                                                                                                                                                                                                                                                                                                                                                                                                                                                                                                                                                                                                                                                                                                                                                                                                                                                                                                                                                                                                                                                                                                                                                                                                                                                                                                                                                                                                                                                                                                                                                                                                                                                               | cks (17) Garage                                                                                                                                                                                |
|---------------------------------------------------------------------------------------------------------------------------------------------------------|--------------------------------------------------------------------------------------------------------------------------------------------------------------------------------------------------------------------|--------------------------------------------------------------------------------------------------------------------------------------------------------------------------------------------------------------------------------------------------------------|-------------------------------------------------------------------------------------------------------------------------------------------------------------------------------------------------------------------------------------|--------------------------------------------------------------------------------------------------------------------------------------------------------------------------------------------------------------------------------------------------------------------------------------------------------------------------------------------------------------------------------------------------------------------------------------------------------------------------------------------------------------------------------------------------------------------------------------------------------------------------------------------------------------------------------------------------------------------------------------------------------------------------------------------------------------------------------------------------------------------------------------------------------------------------------------------------------------------------------------------------------------------------------------------------------------------------------------------------------------------------------------------------------------------------------------------------------------------------------------------------------------------------------------------------------------------------------------------------------------------------------------------------------------------------------------------------------------------------------------------------------------------------------------------------------------------------------------------------------------------------------------------------------------------------------------------------------------------------------------------------------------------------------------------------------------------------------------------------------------------------------------------------------------------------------------------------------------------------------------------------------------------------------------------------------------------------------------------------------------------------------|------------------------------------------------------------------------------------------------------------------------------------------------------------------------------------------------|
| X Single Family Mobile Home Town Home Duplex A-Frame  X Wood Frame  Building Style: 1 STORY  Yr Built Remodeled 0  Condition: Good  Room List  Basement | Eavestrough Insulation 0 Front Overhang 0 Other Overhang (4) Interior  Drywall Plaster Paneled Wood T&G  Trim & Decoration  Ex X Ord Min Size of Closets  Lg X Ord Small Doors: Solid X H.C.  (5) Floors  Kitchen: | X Gas Oil Elec. Wood Coal Steam  Forced Air w/o Ducts Forced Hot Water Electric Baseboard Elec. Ceil. Radiant Radiant (in-floor) Electric Wall Heat Space Heater Wall/Floor Furnace Forced Heat & Cool Heat Pump No Heating/Cooling Central Air Wood Furnace | Appliance Allow. Cook Top Dishwasher Garbage Disposal Bath Heater Vent Fan Hot Tub Unvented Hood Vented Hood Intercom Jacuzzi Tub Jacuzzi Tub Jacuzzi repl.Tub Oven Microwave Standard Range Self Clean Range Sauna Trash Compactor | Interior 1 Story Interior 2 Story 2nd/Same Stack Two Sided Exterior 1 Story Exterior 2 Story Prefab 1 Story Prefab 2 Story Heat Circulator Raised Hearth Wood Stove Direct-Vented Gas  Class: CD Effec. Age: 45 Floor Area: 1,248 Total Base New: 160,266 Total Depr Cost: 98,246  Area Type  220 Treated Wood Exterior 2 Story Prefab 2 Story Prefab 2 Story Prefab 2 Story Prefab 2 Story Floor Accident Story Floor Area: 1,248 Total Base New: 160,266 Total Depr Cost: 98,246  Area Type  Exterior 1 Story Exterior 2 Story Prefab 2 Story Floor Accident Story Exterior 2 Story Prefab 3 Story Floor Accident Story Floor Accident Story Exterior 2 Story Floor Accident Story | Year Built: Car Capacity: Class: Exterior: Brick Ven.: Stone Ven.: Common Wall: Foundation: Finished ?: Auto. Doors: Mech. Doors: Area: % Good: Storage Area: No Conc. Floor: F. Bsmnt Garage: |
| 1st Floor<br>2nd Floor<br>Bedrooms                                                                                                                      | Other:                                                                                                                                                                                                             | (12) Electric  0 Amps Service                                                                                                                                                                                                                                | Central Vacuum<br>Security System                                                                                                                                                                                                   | Estimated T.C.V: 44,309                                                                                                                                                                                                                                                                                                                                                                                                                                                                                                                                                                                                                                                                                                                                                                                                                                                                                                                                                                                                                                                                                                                                                                                                                                                                                                                                                                                                                                                                                                                                                                                                                                                                                                                                                                                                                                                                                                                                                                                                                                                                                                        | Roof: Comp.Shingle                                                                                                                                                                             |
| (1) Exterior                                                                                                                                            | (6) Ceilings                                                                                                                                                                                                       | No./Qual. of Fixtures  X Ex. Ord. Min                                                                                                                                                                                                                        |                                                                                                                                                                                                                                     | ldg: 1 Single Family 1 STORY<br>Forced Air w/ Ducts                                                                                                                                                                                                                                                                                                                                                                                                                                                                                                                                                                                                                                                                                                                                                                                                                                                                                                                                                                                                                                                                                                                                                                                                                                                                                                                                                                                                                                                                                                                                                                                                                                                                                                                                                                                                                                                                                                                                                                                                                                                                            | Cls CD Blt 0                                                                                                                                                                                   |
| X Wood/Shingle Aluminum/Vinyl Brick                                                                                                                     |                                                                                                                                                                                                                    | No. of Elec. Outlets  Many X Ave. Few                                                                                                                                                                                                                        | Ground Area = 1248 S                                                                                                                                                                                                                | F Floor Area = 1248 SF.<br>/Comb. % Good=55/100/100/100/55                                                                                                                                                                                                                                                                                                                                                                                                                                                                                                                                                                                                                                                                                                                                                                                                                                                                                                                                                                                                                                                                                                                                                                                                                                                                                                                                                                                                                                                                                                                                                                                                                                                                                                                                                                                                                                                                                                                                                                                                                                                                     |                                                                                                                                                                                                |
| Insulation                                                                                                                                              | (7) Excavation  Basement: 0 S.F.                                                                                                                                                                                   | (13) Plumbing                                                                                                                                                                                                                                                | Stories Exterio                                                                                                                                                                                                                     | r Foundation Size Co<br>Crawl Space 1,248                                                                                                                                                                                                                                                                                                                                                                                                                                                                                                                                                                                                                                                                                                                                                                                                                                                                                                                                                                                                                                                                                                                                                                                                                                                                                                                                                                                                                                                                                                                                                                                                                                                                                                                                                                                                                                                                                                                                                                                                                                                                                      | ost New Depr. Cost<br>*6                                                                                                                                                                       |
| (2) Windows  Many Large                                                                                                                                 | Crawl: 1248 S.F. Slab: 0 S.F. Height to Joists: 0.0                                                                                                                                                                | Average Fixture(s) 1 3 Fixture Bath 2 Fixture Bath                                                                                                                                                                                                           | Other Additions/Adju                                                                                                                                                                                                                |                                                                                                                                                                                                                                                                                                                                                                                                                                                                                                                                                                                                                                                                                                                                                                                                                                                                                                                                                                                                                                                                                                                                                                                                                                                                                                                                                                                                                                                                                                                                                                                                                                                                                                                                                                                                                                                                                                                                                                                                                                                                                                                                | 21,562 76,584                                                                                                                                                                                  |
| X Avg. X Avg. Small                                                                                                                                     | (8) Basement                                                                                                                                                                                                       | Softener, Auto<br>Softener, Manual                                                                                                                                                                                                                           | Treated Wood Garages                                                                                                                                                                                                                | 220                                                                                                                                                                                                                                                                                                                                                                                                                                                                                                                                                                                                                                                                                                                                                                                                                                                                                                                                                                                                                                                                                                                                                                                                                                                                                                                                                                                                                                                                                                                                                                                                                                                                                                                                                                                                                                                                                                                                                                                                                                                                                                                            | 3,670 2,202 *6                                                                                                                                                                                 |
| Wood Sash<br>Metal Sash<br>Vinyl Sash                                                                                                                   | Conc. Block Poured Conc. Stone Treated Wood                                                                                                                                                                        | Solar Water Heat<br>No Plumbing<br>Extra Toilet<br>Extra Sink                                                                                                                                                                                                | Class: CD Exterior: Base Cost Water/Sewer Public Sewer                                                                                                                                                                              | Siding Foundation: 18 Inch (Unfinished 816                                                                                                                                                                                                                                                                                                                                                                                                                                                                                                                                                                                                                                                                                                                                                                                                                                                                                                                                                                                                                                                                                                                                                                                                                                                                                                                                                                                                                                                                                                                                                                                                                                                                                                                                                                                                                                                                                                                                                                                                                                                                                     | 1)<br>21,665<br>13,866 *6                                                                                                                                                                      |
| Double Hung Horiz. Slide Casement Double Glass                                                                                                          | Concrete Floor  (9) Basement Finish  Recreation SF                                                                                                                                                                 | Separate Shower Ceramic Tile Floor Ceramic Tile Wains                                                                                                                                                                                                        | Comp.Shingle                                                                                                                                                                                                                        | 360                                                                                                                                                                                                                                                                                                                                                                                                                                                                                                                                                                                                                                                                                                                                                                                                                                                                                                                                                                                                                                                                                                                                                                                                                                                                                                                                                                                                                                                                                                                                                                                                                                                                                                                                                                                                                                                                                                                                                                                                                                                                                                                            | 4,800 3,024<br>4,586 1,146 *2<br>2,854 713 *2                                                                                                                                                  |
| Patio Doors<br>Storms & Screens                                                                                                                         | Living SF Walkout Doors No Floor SF                                                                                                                                                                                | Ceramic Tub Alcove Vent Fan  (14) Water/Sewer                                                                                                                                                                                                                | Comp.Shingle                                                                                                                                                                                                                        |                                                                                                                                                                                                                                                                                                                                                                                                                                                                                                                                                                                                                                                                                                                                                                                                                                                                                                                                                                                                                                                                                                                                                                                                                                                                                                                                                                                                                                                                                                                                                                                                                                                                                                                                                                                                                                                                                                                                                                                                                                                                                                                                | .60,266 98,246                                                                                                                                                                                 |
| (3) Roof  X Gable Gambrel Hip Mansard Shed  X Asphalt Shingle  Chimney: Vinyl                                                                           | (10) Floor Support                                                                                                                                                                                                 | Public Water  1 Public Sewer  1 Water Well 1000 Gal Septic 2000 Gal Septic  Lump Sum Items:                                                                                                                                                                  |                                                                                                                                                                                                                                     | ECF (COMMERCIAL) 0.451 =                                                                                                                                                                                                                                                                                                                                                                                                                                                                                                                                                                                                                                                                                                                                                                                                                                                                                                                                                                                                                                                                                                                                                                                                                                                                                                                                                                                                                                                                                                                                                                                                                                                                                                                                                                                                                                                                                                                                                                                                                                                                                                       | > TCV: 44,309                                                                                                                                                                                  |