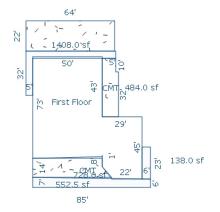

Parcel Number: 72-008-380-001-0000 Jurisdiction: MARKEY TOWNSHIP County: ROSCOMMON

04/07/2022

<sup>\*\*\*</sup> Information herein deemed reliable but not guaranteed\*\*\*

| Building Type                                                                                                                                           | (3) Roof (cont.)                                                                                                                                                                                                   | (11) Heating/Cooling                                                                                                                                                                                                                                         | (15) Built-ins                                                                                                                                                                                                                      | (15) Fireplaces (16) Porches/Dec                                                                                                                                                                                                                                                                                                                                                                                                                                                                                                                                                                                                                                                                                                                                                                                                                                                                                                                                                                                                                                                                                                                                                                                                                                                                                                                                                                                                                                                                                                                                                                                                                                                                                                                                                                                                                                                                                                                                                                                                                                                                                               | cks (17) Garage                                                                                                                                                                                |
|---------------------------------------------------------------------------------------------------------------------------------------------------------|--------------------------------------------------------------------------------------------------------------------------------------------------------------------------------------------------------------------|--------------------------------------------------------------------------------------------------------------------------------------------------------------------------------------------------------------------------------------------------------------|-------------------------------------------------------------------------------------------------------------------------------------------------------------------------------------------------------------------------------------|--------------------------------------------------------------------------------------------------------------------------------------------------------------------------------------------------------------------------------------------------------------------------------------------------------------------------------------------------------------------------------------------------------------------------------------------------------------------------------------------------------------------------------------------------------------------------------------------------------------------------------------------------------------------------------------------------------------------------------------------------------------------------------------------------------------------------------------------------------------------------------------------------------------------------------------------------------------------------------------------------------------------------------------------------------------------------------------------------------------------------------------------------------------------------------------------------------------------------------------------------------------------------------------------------------------------------------------------------------------------------------------------------------------------------------------------------------------------------------------------------------------------------------------------------------------------------------------------------------------------------------------------------------------------------------------------------------------------------------------------------------------------------------------------------------------------------------------------------------------------------------------------------------------------------------------------------------------------------------------------------------------------------------------------------------------------------------------------------------------------------------|------------------------------------------------------------------------------------------------------------------------------------------------------------------------------------------------|
| X Single Family Mobile Home Town Home Duplex A-Frame  X Wood Frame  Building Style: 1 STORY  Yr Built Remodeled 0  Condition: Good  Room List  Basement | Eavestrough Insulation 0 Front Overhang 0 Other Overhang (4) Interior  Drywall Plaster Paneled Wood T&G  Trim & Decoration  Ex X Ord Min Size of Closets  Lg X Ord Small Doors: Solid X H.C.  (5) Floors  Kitchen: | X Gas Oil Elec. Wood Coal Steam  Forced Air w/o Ducts Forced Hot Water Electric Baseboard Elec. Ceil. Radiant Radiant (in-floor) Electric Wall Heat Space Heater Wall/Floor Furnace Forced Heat & Cool Heat Pump No Heating/Cooling Central Air Wood Furnace | Appliance Allow. Cook Top Dishwasher Garbage Disposal Bath Heater Vent Fan Hot Tub Unvented Hood Vented Hood Intercom Jacuzzi Tub Jacuzzi Tub Jacuzzi repl.Tub Oven Microwave Standard Range Self Clean Range Sauna Trash Compactor | Interior 1 Story Interior 2 Story 2nd/Same Stack Two Sided Exterior 1 Story Exterior 2 Story Prefab 1 Story Prefab 2 Story Heat Circulator Raised Hearth Wood Stove Direct-Vented Gas  Class: CD Effec. Age: 45 Floor Area: 1,248 Total Base New: 160,266 Total Depr Cost: 98,246  Area Type  220 Treated Wood Exterior 2 Story Prefab 2 Story Prefab 2 Story Prefab 2 Story Prefab 2 Story Floor Accident Story Floor Area: 1,248 Total Base New: 160,266 Total Depr Cost: 98,246  Area Type  Exterior 1 Story Exterior 2 Story Prefab 2 Story Floor Accident Story Exterior 2 Story Prefab 3 Story Floor Accident Story Floor Accident Story Exterior 2 Story Floor Accident Story | Year Built: Car Capacity: Class: Exterior: Brick Ven.: Stone Ven.: Common Wall: Foundation: Finished ?: Auto. Doors: Mech. Doors: Area: % Good: Storage Area: No Conc. Floor: F. Bsmnt Garage: |
| 1st Floor<br>2nd Floor<br>Bedrooms                                                                                                                      | Other:                                                                                                                                                                                                             | (12) Electric  0 Amps Service                                                                                                                                                                                                                                | Central Vacuum<br>Security System                                                                                                                                                                                                   | Estimated T.C.V: 44,309                                                                                                                                                                                                                                                                                                                                                                                                                                                                                                                                                                                                                                                                                                                                                                                                                                                                                                                                                                                                                                                                                                                                                                                                                                                                                                                                                                                                                                                                                                                                                                                                                                                                                                                                                                                                                                                                                                                                                                                                                                                                                                        | Roof: Comp.Shingle                                                                                                                                                                             |
| (1) Exterior                                                                                                                                            | (6) Ceilings                                                                                                                                                                                                       | No./Qual. of Fixtures  X Ex. Ord. Min                                                                                                                                                                                                                        |                                                                                                                                                                                                                                     | ldg: 1 Single Family 1 STORY<br>Forced Air w/ Ducts                                                                                                                                                                                                                                                                                                                                                                                                                                                                                                                                                                                                                                                                                                                                                                                                                                                                                                                                                                                                                                                                                                                                                                                                                                                                                                                                                                                                                                                                                                                                                                                                                                                                                                                                                                                                                                                                                                                                                                                                                                                                            | Cls CD Blt 0                                                                                                                                                                                   |
| X Wood/Shingle Aluminum/Vinyl Brick                                                                                                                     |                                                                                                                                                                                                                    | No. of Elec. Outlets  Many X Ave. Few                                                                                                                                                                                                                        | Ground Area = 1248 S                                                                                                                                                                                                                | F Floor Area = 1248 SF.<br>/Comb. % Good=55/100/100/100/55                                                                                                                                                                                                                                                                                                                                                                                                                                                                                                                                                                                                                                                                                                                                                                                                                                                                                                                                                                                                                                                                                                                                                                                                                                                                                                                                                                                                                                                                                                                                                                                                                                                                                                                                                                                                                                                                                                                                                                                                                                                                     |                                                                                                                                                                                                |
| Insulation                                                                                                                                              | (7) Excavation  Basement: 0 S.F.                                                                                                                                                                                   | (13) Plumbing                                                                                                                                                                                                                                                | Stories Exterio                                                                                                                                                                                                                     | r Foundation Size Co<br>Crawl Space 1,248                                                                                                                                                                                                                                                                                                                                                                                                                                                                                                                                                                                                                                                                                                                                                                                                                                                                                                                                                                                                                                                                                                                                                                                                                                                                                                                                                                                                                                                                                                                                                                                                                                                                                                                                                                                                                                                                                                                                                                                                                                                                                      | ost New Depr. Cost<br>*6                                                                                                                                                                       |
| (2) Windows  Many Large                                                                                                                                 | Crawl: 1248 S.F. Slab: 0 S.F. Height to Joists: 0.0                                                                                                                                                                | Average Fixture(s) 1 3 Fixture Bath 2 Fixture Bath                                                                                                                                                                                                           | Other Additions/Adju                                                                                                                                                                                                                |                                                                                                                                                                                                                                                                                                                                                                                                                                                                                                                                                                                                                                                                                                                                                                                                                                                                                                                                                                                                                                                                                                                                                                                                                                                                                                                                                                                                                                                                                                                                                                                                                                                                                                                                                                                                                                                                                                                                                                                                                                                                                                                                | 21,562 76,584                                                                                                                                                                                  |
| X Avg. X Avg. Small                                                                                                                                     | (8) Basement                                                                                                                                                                                                       | Softener, Auto<br>Softener, Manual                                                                                                                                                                                                                           | Treated Wood Garages                                                                                                                                                                                                                | 220                                                                                                                                                                                                                                                                                                                                                                                                                                                                                                                                                                                                                                                                                                                                                                                                                                                                                                                                                                                                                                                                                                                                                                                                                                                                                                                                                                                                                                                                                                                                                                                                                                                                                                                                                                                                                                                                                                                                                                                                                                                                                                                            | 3,670 2,202 *6                                                                                                                                                                                 |
| Wood Sash<br>Metal Sash<br>Vinyl Sash                                                                                                                   | Conc. Block Poured Conc. Stone Treated Wood                                                                                                                                                                        | Solar Water Heat<br>No Plumbing<br>Extra Toilet<br>Extra Sink                                                                                                                                                                                                | Class: CD Exterior: Base Cost Water/Sewer Public Sewer                                                                                                                                                                              | Siding Foundation: 18 Inch (Unfinished 816                                                                                                                                                                                                                                                                                                                                                                                                                                                                                                                                                                                                                                                                                                                                                                                                                                                                                                                                                                                                                                                                                                                                                                                                                                                                                                                                                                                                                                                                                                                                                                                                                                                                                                                                                                                                                                                                                                                                                                                                                                                                                     | 1)<br>21,665<br>13,866 *6                                                                                                                                                                      |
| Double Hung Horiz. Slide Casement Double Glass                                                                                                          | Concrete Floor  (9) Basement Finish  Recreation SF                                                                                                                                                                 | Separate Shower Ceramic Tile Floor Ceramic Tile Wains                                                                                                                                                                                                        | Comp.Shingle                                                                                                                                                                                                                        | 360                                                                                                                                                                                                                                                                                                                                                                                                                                                                                                                                                                                                                                                                                                                                                                                                                                                                                                                                                                                                                                                                                                                                                                                                                                                                                                                                                                                                                                                                                                                                                                                                                                                                                                                                                                                                                                                                                                                                                                                                                                                                                                                            | 4,800 3,024<br>4,586 1,146 *2<br>2,854 713 *2                                                                                                                                                  |
| Patio Doors<br>Storms & Screens                                                                                                                         | Living SF Walkout Doors No Floor SF                                                                                                                                                                                | Ceramic Tub Alcove Vent Fan  (14) Water/Sewer                                                                                                                                                                                                                | Comp.Shingle                                                                                                                                                                                                                        |                                                                                                                                                                                                                                                                                                                                                                                                                                                                                                                                                                                                                                                                                                                                                                                                                                                                                                                                                                                                                                                                                                                                                                                                                                                                                                                                                                                                                                                                                                                                                                                                                                                                                                                                                                                                                                                                                                                                                                                                                                                                                                                                | .60,266 98,246                                                                                                                                                                                 |
| (3) Roof  X Gable Gambrel Hip Mansard Shed  X Asphalt Shingle  Chimney: Vinyl                                                                           | (10) Floor Support                                                                                                                                                                                                 | Public Water  1 Public Sewer  1 Water Well 1000 Gal Septic 2000 Gal Septic  Lump Sum Items:                                                                                                                                                                  |                                                                                                                                                                                                                                     | ECF (COMMERCIAL) 0.451 =                                                                                                                                                                                                                                                                                                                                                                                                                                                                                                                                                                                                                                                                                                                                                                                                                                                                                                                                                                                                                                                                                                                                                                                                                                                                                                                                                                                                                                                                                                                                                                                                                                                                                                                                                                                                                                                                                                                                                                                                                                                                                                       | > TCV: 44,309                                                                                                                                                                                  |

<sup>\*\*\*</sup> Information herein deemed reliable but not guaranteed\*\*\*

| Desc. of Bldg/Section:                         |                |                           | <<<<                      | Calc                                                                                                    | culator Cost Compu      | tations            | >>>>                                  |  |  |  |
|------------------------------------------------|----------------|---------------------------|---------------------------|---------------------------------------------------------------------------------------------------------|-------------------------|--------------------|---------------------------------------|--|--|--|
| Calculator Occupancy: Sh                       | eds - Equipmen | nt 4 Wall Building        | Class: D                  |                                                                                                         |                         |                    |                                       |  |  |  |
| Class: D                                       |                | Construction Cost         | Stories: 1                | 1 2                                                                                                     | Perimeter:              | 164                |                                       |  |  |  |
| Floor Area: 1,656                              | High Z         | Above Ave. X Ave. Low     | _ Overall Bul             | ilding Height: 14                                                                                       |                         |                    |                                       |  |  |  |
| Gross Bldg Area: 1,656<br>Stories Above Grd: 1 |                |                           | Base Rate 1               | for Upper Floors = 2                                                                                    | 24.46                   |                    |                                       |  |  |  |
| Average Sty Hght: 8                            | Ouality: Aver  |                           |                           |                                                                                                         |                         |                    |                                       |  |  |  |
| Bsmnt Wall Hght                                | ~ 4            | ed Air Furnace 100        |                           | ng system: Forced Ai                                                                                    |                         |                    | )응                                    |  |  |  |
|                                                |                | eating or Cooling 0%      | Adjusted So               | quare Foot Cost for                                                                                     | Upper Floors = 29       | .95                |                                       |  |  |  |
| Depr. Table : 1.5%<br>Effective Age : 41       | Ave. SqFt/Stc  |                           | Total Eleca               | r Area: 1,656                                                                                           | Page Coat               | New of Upper Floo  | ors = 49,596                          |  |  |  |
| Physical %Good: 54                             | Ave. Perimete  |                           | 10tal F1001               | 1 Alea: 1,000                                                                                           | base cost               | New or opper Froo  | 015 - 49,390                          |  |  |  |
| Func. %Good : 100                              | Has Elevators  | 5:                        |                           | Reproduction/Replacement Cost                                                                           |                         |                    |                                       |  |  |  |
| Economic %Good: 100                            | ***            | Basement Info ***         | Eff.Age:41                | Phy.%Good/Abnr.Ph                                                                                       | -                       | -                  | · · · · · · · · · · · · · · · · · · · |  |  |  |
| Year Built                                     | Area:          |                           |                           |                                                                                                         | To                      | tal Depreciated Co | ost = 26,782                          |  |  |  |
| Remodeled                                      | Perimeter:     |                           | EGE /GOMME                | DOTAT \                                                                                                 | 0 670                   | > movi - 6 pl1 1   | = 17,944                              |  |  |  |
| 140 11 51 1                                    | Type: Finishe  |                           | ,                         | ECF (COMMERCIAL) 0.670 => TCV of Bldg: 1 = Replacement Cost/Floor Area= 29.95 Est. TCV/Floor Area= 10.8 |                         |                    |                                       |  |  |  |
| 14 Overall Bldg<br>Height                      | Heat: No Heat  | ting or Cooling           | кертасе                   | ement Cost/Fioor Are                                                                                    | 5d- 29.99 E30           | . ICV/FIOOI Alea-  | 10.04                                 |  |  |  |
|                                                | * N            | Mezzanine Info *          |                           |                                                                                                         |                         |                    |                                       |  |  |  |
| Comments:                                      | Area #1:       |                           |                           |                                                                                                         |                         |                    |                                       |  |  |  |
|                                                | Type #1: Offi  | ice (No Rates)            |                           |                                                                                                         |                         |                    |                                       |  |  |  |
|                                                | Area #2:       |                           |                           |                                                                                                         |                         |                    |                                       |  |  |  |
|                                                | Type #2: Offi  | ice (No Rates)            |                           |                                                                                                         |                         |                    |                                       |  |  |  |
|                                                | * 5            | Sprinkler Info *          |                           |                                                                                                         |                         |                    |                                       |  |  |  |
|                                                | Area:          | Sprimier into             |                           |                                                                                                         |                         |                    |                                       |  |  |  |
|                                                | Type: Average  | e                         |                           |                                                                                                         |                         |                    |                                       |  |  |  |
| (1) Excavation/Site Pre                        | p:             | (7) Interior:             |                           | (11) Electric and                                                                                       | Lighting:               | (39) Miscellaneo   | us:                                   |  |  |  |
|                                                |                |                           |                           |                                                                                                         |                         |                    |                                       |  |  |  |
| (2) Foundation: Fo                             | ootings        | (8) Plumbing:             |                           | Outlets:                                                                                                | Fixtures:               |                    |                                       |  |  |  |
| X Poured Conc. Brick/S                         | Stone Block    |                           | Few                       | X Few                                                                                                   |                         |                    |                                       |  |  |  |
|                                                |                | Above Ave. Typical        | None                      | Average                                                                                                 | X Few<br>Average        |                    |                                       |  |  |  |
|                                                |                |                           | nals                      | Many                                                                                                    | Many                    |                    |                                       |  |  |  |
| (3) Frame:                                     |                |                           | h Bowls                   | Unfinished                                                                                              | Unfinished              |                    |                                       |  |  |  |
|                                                |                |                           | er Heaters<br>h Fountains | Typical                                                                                                 | Typical                 |                    |                                       |  |  |  |
|                                                |                |                           | er Softeners              | Flex Conduit                                                                                            | Incandescent            |                    |                                       |  |  |  |
|                                                |                |                           |                           | Rigid Conduit                                                                                           | Fluorescent             |                    |                                       |  |  |  |
| (4) Floor Structure:                           |                |                           |                           | Armored Cable Non-Metalic                                                                               | Mercury<br>Sodium Vapor | (40) Exterior Wa   | 11:                                   |  |  |  |
|                                                |                | (9) Sprinklers:           |                           | Bus Duct                                                                                                | Transformer             | Thickness          | Bsmnt Insul.                          |  |  |  |
|                                                |                | (3) SPITIKICIS:           |                           | (13) Roof Structu                                                                                       |                         |                    |                                       |  |  |  |
| (5) Floor Cover:                               |                | -                         |                           | (13) NOOL SCIUCLU                                                                                       | Te. 2TObe-0             |                    |                                       |  |  |  |
|                                                |                |                           |                           |                                                                                                         |                         |                    |                                       |  |  |  |
|                                                |                | (10) Heating and Cooling: |                           |                                                                                                         |                         |                    |                                       |  |  |  |
|                                                |                | X Gas   Coal   Hand       | l Fired                   | _                                                                                                       |                         |                    |                                       |  |  |  |
| (6) 2 171                                      |                | Oil Stoker Boil           | er                        | (14) Roof Cover:                                                                                        |                         |                    |                                       |  |  |  |
| (6) Ceiling:                                   |                |                           |                           | -                                                                                                       |                         |                    |                                       |  |  |  |
|                                                |                |                           |                           |                                                                                                         |                         |                    |                                       |  |  |  |
|                                                |                |                           |                           |                                                                                                         |                         |                    |                                       |  |  |  |
|                                                |                | Į.                        |                           |                                                                                                         |                         |                    |                                       |  |  |  |