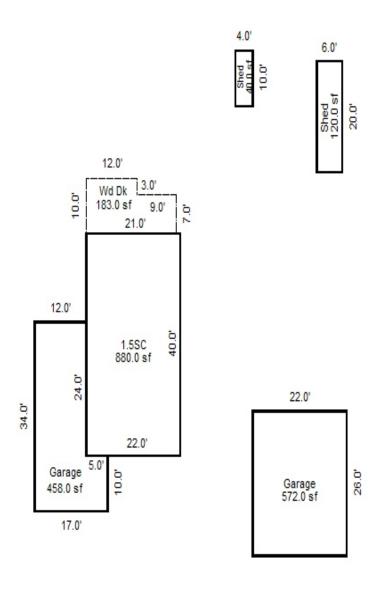

<sup>\*\*\*</sup> Information herein deemed reliable but not guaranteed\*\*\*

| Desc. of Bldg/Section:                         |                |                           | <<<<                      | Calc                                                                                                    | culator Cost Compu      | tations            | >>>>                                  |  |  |  |
|------------------------------------------------|----------------|---------------------------|---------------------------|---------------------------------------------------------------------------------------------------------|-------------------------|--------------------|---------------------------------------|--|--|--|
| Calculator Occupancy: Sh                       | eds - Equipmen | nt 4 Wall Building        | Class: D                  |                                                                                                         |                         |                    |                                       |  |  |  |
| Class: D                                       |                | Construction Cost         | Stories: 1                | 1 2                                                                                                     | Perimeter:              | 164                |                                       |  |  |  |
| Floor Area: 1,656                              | High Z         | Above Ave. X Ave. Low     | _ Overall Bul             | ilding Height: 14                                                                                       |                         |                    |                                       |  |  |  |
| Gross Bldg Area: 1,656<br>Stories Above Grd: 1 |                |                           | Base Rate 1               | for Upper Floors = 2                                                                                    | 24.46                   |                    |                                       |  |  |  |
| Average Sty Hght: 8                            | Ouality: Aver  |                           |                           |                                                                                                         |                         |                    |                                       |  |  |  |
| Bsmnt Wall Hght                                | ~ 4            | ed Air Furnace 100        |                           | ng system: Forced Ai                                                                                    |                         |                    | )응                                    |  |  |  |
|                                                |                | eating or Cooling 0%      | Adjusted So               | quare Foot Cost for                                                                                     | Upper Floors = 29       | .95                |                                       |  |  |  |
| Depr. Table : 1.5%<br>Effective Age : 41       | Ave. SqFt/Stc  |                           | Total Eleca               | r Area: 1,656                                                                                           | Page Coat               | New of Upper Floo  | ors = 49,596                          |  |  |  |
| Physical %Good: 54                             | Ave. Perimete  |                           | 10tal F1001               | 1 Alea: 1,000                                                                                           | base cost               | New or opper Froo  | 015 - 49,390                          |  |  |  |
| Func. %Good : 100                              | Has Elevators  | 5:                        |                           | Reproduction/Replacement Cost                                                                           |                         |                    |                                       |  |  |  |
| Economic %Good: 100                            | ***            | Basement Info ***         | Eff.Age:41                | Phy.%Good/Abnr.Ph                                                                                       | -                       | -                  | · · · · · · · · · · · · · · · · · · · |  |  |  |
| Year Built                                     | Area:          |                           |                           |                                                                                                         | To                      | tal Depreciated Co | ost = 26,782                          |  |  |  |
| Remodeled                                      | Perimeter:     |                           | EGE /GOMME                | DOTAT \                                                                                                 | 0 670                   | > movi - 6 pl1 1   | = 17,944                              |  |  |  |
| 140 11 51 1                                    | Type: Finishe  |                           | ,                         | ECF (COMMERCIAL) 0.670 => TCV of Bldg: 1 = Replacement Cost/Floor Area= 29.95 Est. TCV/Floor Area= 10.8 |                         |                    |                                       |  |  |  |
| 14 Overall Bldg<br>Height                      | Heat: No Heat  | ting or Cooling           | кертасе                   | ement Cost/Fioor Are                                                                                    | 5d- 29.99 E30           | . ICV/FIOOI Alea-  | 10.04                                 |  |  |  |
|                                                | * N            | Mezzanine Info *          |                           |                                                                                                         |                         |                    |                                       |  |  |  |
| Comments:                                      | Area #1:       |                           |                           |                                                                                                         |                         |                    |                                       |  |  |  |
|                                                | Type #1: Offi  | ice (No Rates)            |                           |                                                                                                         |                         |                    |                                       |  |  |  |
|                                                | Area #2:       |                           |                           |                                                                                                         |                         |                    |                                       |  |  |  |
|                                                | Type #2: Offi  | ice (No Rates)            |                           |                                                                                                         |                         |                    |                                       |  |  |  |
|                                                | * 5            | Sprinkler Info *          |                           |                                                                                                         |                         |                    |                                       |  |  |  |
|                                                | Area:          | Sprimier into             |                           |                                                                                                         |                         |                    |                                       |  |  |  |
|                                                | Type: Average  | e                         |                           |                                                                                                         |                         |                    |                                       |  |  |  |
| (1) Excavation/Site Pre                        | p:             | (7) Interior:             |                           | (11) Electric and                                                                                       | Lighting:               | (39) Miscellaneo   | us:                                   |  |  |  |
|                                                |                |                           |                           |                                                                                                         |                         |                    |                                       |  |  |  |
| (2) Foundation: Fo                             | ootings        | (8) Plumbing:             |                           | Outlets:                                                                                                | Fixtures:               |                    |                                       |  |  |  |
| X Poured Conc. Brick/S                         | Stone Block    |                           | Few                       | X Few                                                                                                   |                         |                    |                                       |  |  |  |
|                                                |                | Above Ave. Typical        | None                      | Average                                                                                                 | X Few<br>Average        |                    |                                       |  |  |  |
|                                                |                |                           | nals                      | Many                                                                                                    | Many                    |                    |                                       |  |  |  |
| (3) Frame:                                     |                |                           | h Bowls                   | Unfinished                                                                                              | Unfinished              |                    |                                       |  |  |  |
|                                                |                |                           | er Heaters<br>h Fountains | Typical                                                                                                 | Typical                 |                    |                                       |  |  |  |
|                                                |                |                           | er Softeners              | Flex Conduit                                                                                            | Incandescent            |                    |                                       |  |  |  |
|                                                |                |                           |                           | Rigid Conduit                                                                                           | Fluorescent             |                    |                                       |  |  |  |
| (4) Floor Structure:                           |                |                           |                           | Armored Cable Non-Metalic                                                                               | Mercury<br>Sodium Vapor | (40) Exterior Wa   | 11:                                   |  |  |  |
|                                                |                | (9) Sprinklers:           |                           | Bus Duct                                                                                                | Transformer             | Thickness          | Bsmnt Insul.                          |  |  |  |
|                                                |                | (3) SPITIKICIS:           |                           | (13) Roof Structu                                                                                       |                         |                    |                                       |  |  |  |
| (5) Floor Cover:                               |                | -                         |                           | (13) NOOL SCIUCLU                                                                                       | Te. 2TObe-0             |                    |                                       |  |  |  |
|                                                |                |                           |                           |                                                                                                         |                         |                    |                                       |  |  |  |
|                                                |                | (10) Heating and Cooling: |                           |                                                                                                         |                         |                    |                                       |  |  |  |
|                                                |                | X Gas   Coal   Hand       | l Fired                   | _                                                                                                       |                         |                    |                                       |  |  |  |
| (6) 2 171                                      |                | Oil Stoker Boil           | er                        | (14) Roof Cover:                                                                                        |                         |                    |                                       |  |  |  |
| (6) Ceiling:                                   |                |                           |                           | -                                                                                                       |                         |                    |                                       |  |  |  |
|                                                |                |                           |                           |                                                                                                         |                         |                    |                                       |  |  |  |
|                                                |                |                           |                           |                                                                                                         |                         |                    |                                       |  |  |  |
|                                                |                | Į.                        |                           |                                                                                                         |                         |                    |                                       |  |  |  |