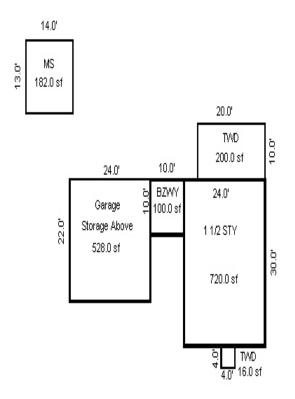

<sup>\*\*\*</sup> Information herein deemed reliable but not guaranteed\*\*\*

| Desc. of Bldg/Section:                         |                |                           | <<<<                      | Calc                                                                                                    | culator Cost Compu      | tations            | >>>>                                  |  |  |  |
|------------------------------------------------|----------------|---------------------------|---------------------------|---------------------------------------------------------------------------------------------------------|-------------------------|--------------------|---------------------------------------|--|--|--|
| Calculator Occupancy: Sh                       | eds - Equipmen | nt 4 Wall Building        | Class: D                  |                                                                                                         |                         |                    |                                       |  |  |  |
| Class: D                                       |                | Construction Cost         | Stories: 1                | 1 2                                                                                                     | Perimeter:              | 164                |                                       |  |  |  |
| Floor Area: 1,656                              | High Z         | Above Ave. X Ave. Low     | _ Overall Bul             | ilding Height: 14                                                                                       |                         |                    |                                       |  |  |  |
| Gross Bldg Area: 1,656<br>Stories Above Grd: 1 |                |                           | Base Rate 1               | for Upper Floors = 2                                                                                    | 24.46                   |                    |                                       |  |  |  |
| Average Sty Hght: 8                            | Ouality: Aver  |                           |                           |                                                                                                         |                         |                    |                                       |  |  |  |
| Bsmnt Wall Hght                                | ~ 4            | ed Air Furnace 100        |                           | ng system: Forced Ai                                                                                    |                         |                    | )응                                    |  |  |  |
|                                                |                | eating or Cooling 0%      | Adjusted So               | quare Foot Cost for                                                                                     | Upper Floors = 29       | .95                |                                       |  |  |  |
| Depr. Table : 1.5%<br>Effective Age : 41       | Ave. SqFt/Stc  |                           | Total Eleca               | r Area: 1,656                                                                                           | Page Coat               | New of Upper Floo  | ors = 49,596                          |  |  |  |
| Physical %Good: 54                             | Ave. Perimete  |                           | 10tal F1001               | 1 Alea: 1,000                                                                                           | base cost               | New or opper Froo  | 015 - 49,390                          |  |  |  |
| Func. %Good : 100                              | Has Elevators  | 5:                        |                           | Reproduction/Replacement Cost                                                                           |                         |                    |                                       |  |  |  |
| Economic %Good: 100                            | ***            | Basement Info ***         | Eff.Age:41                | Phy.%Good/Abnr.Ph                                                                                       | -                       | -                  | · · · · · · · · · · · · · · · · · · · |  |  |  |
| Year Built                                     | Area:          |                           |                           |                                                                                                         | To                      | tal Depreciated Co | ost = 26,782                          |  |  |  |
| Remodeled                                      | Perimeter:     |                           | EGE /GOMME                | DOTAT \                                                                                                 | 0 670                   | > movi - 6 pl1 1   | = 17,944                              |  |  |  |
| 140 11 51 1                                    | Type: Finishe  |                           | ,                         | ECF (COMMERCIAL) 0.670 => TCV of Bldg: 1 = Replacement Cost/Floor Area= 29.95 Est. TCV/Floor Area= 10.8 |                         |                    |                                       |  |  |  |
| 14 Overall Bldg<br>Height                      | Heat: No Heat  | ting or Cooling           | кертасе                   | ement Cost/Fioor Are                                                                                    | 5d- 29.99 E30           | . ICV/FIOOI Alea-  | 10.04                                 |  |  |  |
|                                                | * N            | Mezzanine Info *          |                           |                                                                                                         |                         |                    |                                       |  |  |  |
| Comments:                                      | Area #1:       |                           |                           |                                                                                                         |                         |                    |                                       |  |  |  |
|                                                | Type #1: Offi  | ice (No Rates)            |                           |                                                                                                         |                         |                    |                                       |  |  |  |
|                                                | Area #2:       |                           |                           |                                                                                                         |                         |                    |                                       |  |  |  |
|                                                | Type #2: Offi  | ice (No Rates)            |                           |                                                                                                         |                         |                    |                                       |  |  |  |
|                                                | * 5            | Sprinkler Info *          |                           |                                                                                                         |                         |                    |                                       |  |  |  |
|                                                | Area:          | Sprimier into             |                           |                                                                                                         |                         |                    |                                       |  |  |  |
|                                                | Type: Average  | e                         |                           |                                                                                                         |                         |                    |                                       |  |  |  |
| (1) Excavation/Site Pre                        | p:             | (7) Interior:             |                           | (11) Electric and                                                                                       | Lighting:               | (39) Miscellaneo   | us:                                   |  |  |  |
|                                                |                |                           |                           |                                                                                                         |                         |                    |                                       |  |  |  |
| (2) Foundation: Fo                             | ootings        | (8) Plumbing:             |                           | Outlets:                                                                                                | Fixtures:               |                    |                                       |  |  |  |
| X Poured Conc. Brick/S                         | Stone Block    |                           | Few                       | X Few                                                                                                   |                         |                    |                                       |  |  |  |
|                                                |                | Above Ave. Typical        | None                      | Average                                                                                                 | X Few<br>Average        |                    |                                       |  |  |  |
|                                                |                |                           | nals                      | Many                                                                                                    | Many                    |                    |                                       |  |  |  |
| (3) Frame:                                     |                |                           | h Bowls                   | Unfinished                                                                                              | Unfinished              |                    |                                       |  |  |  |
|                                                |                |                           | er Heaters<br>h Fountains | Typical                                                                                                 | Typical                 |                    |                                       |  |  |  |
|                                                |                |                           | er Softeners              | Flex Conduit                                                                                            | Incandescent            |                    |                                       |  |  |  |
|                                                |                |                           |                           | Rigid Conduit                                                                                           | Fluorescent             |                    |                                       |  |  |  |
| (4) Floor Structure:                           |                |                           |                           | Armored Cable Non-Metalic                                                                               | Mercury<br>Sodium Vapor | (40) Exterior Wa   | 11:                                   |  |  |  |
|                                                |                | (9) Sprinklers:           |                           | Bus Duct                                                                                                | Transformer             | Thickness          | Bsmnt Insul.                          |  |  |  |
|                                                |                | (3) SPITIKICIS:           |                           | (13) Roof Structu                                                                                       |                         |                    |                                       |  |  |  |
| (5) Floor Cover:                               |                | -                         |                           | (13) NOOL SCIUCLU                                                                                       | Te. 2TObe-0             |                    |                                       |  |  |  |
|                                                |                |                           |                           |                                                                                                         |                         |                    |                                       |  |  |  |
|                                                |                | (10) Heating and Cooling: |                           |                                                                                                         |                         |                    |                                       |  |  |  |
|                                                |                | X Gas   Coal   Hand       | l Fired                   | _                                                                                                       |                         |                    |                                       |  |  |  |
| (6) 2 171                                      |                | Oil Stoker Boil           | er                        | (14) Roof Cover:                                                                                        |                         |                    |                                       |  |  |  |
| (6) Ceiling:                                   |                |                           |                           | -                                                                                                       |                         |                    |                                       |  |  |  |
|                                                |                |                           |                           |                                                                                                         |                         |                    |                                       |  |  |  |
|                                                |                |                           |                           |                                                                                                         |                         |                    |                                       |  |  |  |
|                                                |                | Į.                        |                           |                                                                                                         |                         |                    |                                       |  |  |  |