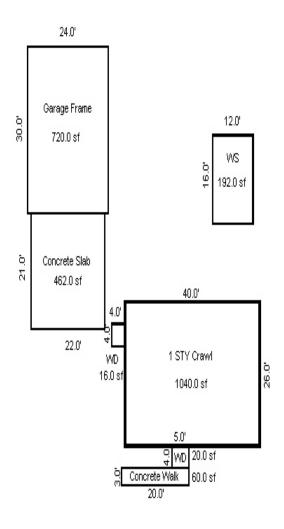

Parcel Number: 72-008-380-001-0000 Jurisdiction: MARKEY TOWNSHIP County: ROSCOMMON

04/07/2022

<sup>\*\*\*</sup> Information herein deemed reliable but not guaranteed\*\*\*

| Building Type                                                                                                                                           | (3) Roof (cont.)                                                                                                                                                                                                   | (11) Heating/Cooling                                                                                                                                                                                                                                         | (15) Built-ins                                                                                                                                                                                                                      | (15) Fireplaces (16) Porches/Dec                                                                                                                                                                                                                                                                                                                                                                                                                                                                                                                                                                                                                                                                                                                                                                                                                                                                                                                                                                                                                                                                                                                                                                                                                                                                                                                                                                                                                                                                                                                                                                                                                                                                                                                                                                                                                                                                                                                                                                                                                                                                                               | cks (17) Garage                                                                                                                                                                                |
|---------------------------------------------------------------------------------------------------------------------------------------------------------|--------------------------------------------------------------------------------------------------------------------------------------------------------------------------------------------------------------------|--------------------------------------------------------------------------------------------------------------------------------------------------------------------------------------------------------------------------------------------------------------|-------------------------------------------------------------------------------------------------------------------------------------------------------------------------------------------------------------------------------------|--------------------------------------------------------------------------------------------------------------------------------------------------------------------------------------------------------------------------------------------------------------------------------------------------------------------------------------------------------------------------------------------------------------------------------------------------------------------------------------------------------------------------------------------------------------------------------------------------------------------------------------------------------------------------------------------------------------------------------------------------------------------------------------------------------------------------------------------------------------------------------------------------------------------------------------------------------------------------------------------------------------------------------------------------------------------------------------------------------------------------------------------------------------------------------------------------------------------------------------------------------------------------------------------------------------------------------------------------------------------------------------------------------------------------------------------------------------------------------------------------------------------------------------------------------------------------------------------------------------------------------------------------------------------------------------------------------------------------------------------------------------------------------------------------------------------------------------------------------------------------------------------------------------------------------------------------------------------------------------------------------------------------------------------------------------------------------------------------------------------------------|------------------------------------------------------------------------------------------------------------------------------------------------------------------------------------------------|
| X Single Family Mobile Home Town Home Duplex A-Frame  X Wood Frame  Building Style: 1 STORY  Yr Built Remodeled 0  Condition: Good  Room List  Basement | Eavestrough Insulation 0 Front Overhang 0 Other Overhang (4) Interior  Drywall Plaster Paneled Wood T&G  Trim & Decoration  Ex X Ord Min Size of Closets  Lg X Ord Small Doors: Solid X H.C.  (5) Floors  Kitchen: | X Gas Oil Elec. Wood Coal Steam  Forced Air w/o Ducts Forced Hot Water Electric Baseboard Elec. Ceil. Radiant Radiant (in-floor) Electric Wall Heat Space Heater Wall/Floor Furnace Forced Heat & Cool Heat Pump No Heating/Cooling Central Air Wood Furnace | Appliance Allow. Cook Top Dishwasher Garbage Disposal Bath Heater Vent Fan Hot Tub Unvented Hood Vented Hood Intercom Jacuzzi Tub Jacuzzi Tub Jacuzzi repl.Tub Oven Microwave Standard Range Self Clean Range Sauna Trash Compactor | Interior 1 Story Interior 2 Story 2nd/Same Stack Two Sided Exterior 1 Story Exterior 2 Story Prefab 1 Story Prefab 2 Story Heat Circulator Raised Hearth Wood Stove Direct-Vented Gas  Class: CD Effec. Age: 45 Floor Area: 1,248 Total Base New: 160,266 Total Depr Cost: 98,246  Area Type  220 Treated Wood Exterior 2 Story Prefab 2 Story Prefab 2 Story Prefab 2 Story Prefab 2 Story Floor Accident Story Floor Area: 1,248 Total Base New: 160,266 Total Depr Cost: 98,246  Area Type  Exterior 1 Story Exterior 2 Story Prefab 2 Story Floor Accident Story Exterior 2 Story Prefab 3 Story Floor Accident Story Floor Accident Story Exterior 2 Story Floor Accident Story | Year Built: Car Capacity: Class: Exterior: Brick Ven.: Stone Ven.: Common Wall: Foundation: Finished ?: Auto. Doors: Mech. Doors: Area: % Good: Storage Area: No Conc. Floor: F. Bsmnt Garage: |
| 1st Floor<br>2nd Floor<br>Bedrooms                                                                                                                      | Other:                                                                                                                                                                                                             | (12) Electric  0 Amps Service                                                                                                                                                                                                                                | Central Vacuum<br>Security System                                                                                                                                                                                                   | Estimated T.C.V: 44,309                                                                                                                                                                                                                                                                                                                                                                                                                                                                                                                                                                                                                                                                                                                                                                                                                                                                                                                                                                                                                                                                                                                                                                                                                                                                                                                                                                                                                                                                                                                                                                                                                                                                                                                                                                                                                                                                                                                                                                                                                                                                                                        | Roof: Comp.Shingle                                                                                                                                                                             |
| (1) Exterior                                                                                                                                            | (6) Ceilings                                                                                                                                                                                                       | No./Qual. of Fixtures  X Ex. Ord. Min                                                                                                                                                                                                                        |                                                                                                                                                                                                                                     | ldg: 1 Single Family 1 STORY<br>Forced Air w/ Ducts                                                                                                                                                                                                                                                                                                                                                                                                                                                                                                                                                                                                                                                                                                                                                                                                                                                                                                                                                                                                                                                                                                                                                                                                                                                                                                                                                                                                                                                                                                                                                                                                                                                                                                                                                                                                                                                                                                                                                                                                                                                                            | Cls CD Blt 0                                                                                                                                                                                   |
| X Wood/Shingle Aluminum/Vinyl Brick                                                                                                                     |                                                                                                                                                                                                                    | No. of Elec. Outlets  Many X Ave. Few                                                                                                                                                                                                                        | Ground Area = 1248 S                                                                                                                                                                                                                | F Floor Area = 1248 SF.<br>/Comb. % Good=55/100/100/100/55                                                                                                                                                                                                                                                                                                                                                                                                                                                                                                                                                                                                                                                                                                                                                                                                                                                                                                                                                                                                                                                                                                                                                                                                                                                                                                                                                                                                                                                                                                                                                                                                                                                                                                                                                                                                                                                                                                                                                                                                                                                                     |                                                                                                                                                                                                |
| Insulation                                                                                                                                              | (7) Excavation  Basement: 0 S.F.                                                                                                                                                                                   | (13) Plumbing                                                                                                                                                                                                                                                | Stories Exterio                                                                                                                                                                                                                     | r Foundation Size Co<br>Crawl Space 1,248                                                                                                                                                                                                                                                                                                                                                                                                                                                                                                                                                                                                                                                                                                                                                                                                                                                                                                                                                                                                                                                                                                                                                                                                                                                                                                                                                                                                                                                                                                                                                                                                                                                                                                                                                                                                                                                                                                                                                                                                                                                                                      | ost New Depr. Cost<br>*6                                                                                                                                                                       |
| (2) Windows  Many Large                                                                                                                                 | Crawl: 1248 S.F. Slab: 0 S.F. Height to Joists: 0.0                                                                                                                                                                | Average Fixture(s) 1 3 Fixture Bath 2 Fixture Bath                                                                                                                                                                                                           | Other Additions/Adju                                                                                                                                                                                                                |                                                                                                                                                                                                                                                                                                                                                                                                                                                                                                                                                                                                                                                                                                                                                                                                                                                                                                                                                                                                                                                                                                                                                                                                                                                                                                                                                                                                                                                                                                                                                                                                                                                                                                                                                                                                                                                                                                                                                                                                                                                                                                                                | 21,562 76,584                                                                                                                                                                                  |
| X Avg. X Avg. Small                                                                                                                                     | (8) Basement                                                                                                                                                                                                       | Softener, Auto<br>Softener, Manual                                                                                                                                                                                                                           | Treated Wood Garages                                                                                                                                                                                                                | 220                                                                                                                                                                                                                                                                                                                                                                                                                                                                                                                                                                                                                                                                                                                                                                                                                                                                                                                                                                                                                                                                                                                                                                                                                                                                                                                                                                                                                                                                                                                                                                                                                                                                                                                                                                                                                                                                                                                                                                                                                                                                                                                            | 3,670 2,202 *6                                                                                                                                                                                 |
| Wood Sash<br>Metal Sash<br>Vinyl Sash                                                                                                                   | Conc. Block Poured Conc. Stone Treated Wood                                                                                                                                                                        | Solar Water Heat<br>No Plumbing<br>Extra Toilet<br>Extra Sink                                                                                                                                                                                                | Class: CD Exterior: Base Cost Water/Sewer Public Sewer                                                                                                                                                                              | Siding Foundation: 18 Inch (Unfinished 816                                                                                                                                                                                                                                                                                                                                                                                                                                                                                                                                                                                                                                                                                                                                                                                                                                                                                                                                                                                                                                                                                                                                                                                                                                                                                                                                                                                                                                                                                                                                                                                                                                                                                                                                                                                                                                                                                                                                                                                                                                                                                     | 1)<br>21,665<br>13,866 *6                                                                                                                                                                      |
| Double Hung Horiz. Slide Casement Double Glass                                                                                                          | Concrete Floor  (9) Basement Finish  Recreation SF                                                                                                                                                                 | Separate Shower Ceramic Tile Floor Ceramic Tile Wains                                                                                                                                                                                                        | Comp.Shingle                                                                                                                                                                                                                        | 360                                                                                                                                                                                                                                                                                                                                                                                                                                                                                                                                                                                                                                                                                                                                                                                                                                                                                                                                                                                                                                                                                                                                                                                                                                                                                                                                                                                                                                                                                                                                                                                                                                                                                                                                                                                                                                                                                                                                                                                                                                                                                                                            | 4,800 3,024<br>4,586 1,146 *2<br>2,854 713 *2                                                                                                                                                  |
| Patio Doors<br>Storms & Screens                                                                                                                         | Living SF Walkout Doors No Floor SF                                                                                                                                                                                | Ceramic Tub Alcove Vent Fan  (14) Water/Sewer                                                                                                                                                                                                                | Comp.Shingle                                                                                                                                                                                                                        |                                                                                                                                                                                                                                                                                                                                                                                                                                                                                                                                                                                                                                                                                                                                                                                                                                                                                                                                                                                                                                                                                                                                                                                                                                                                                                                                                                                                                                                                                                                                                                                                                                                                                                                                                                                                                                                                                                                                                                                                                                                                                                                                | .60,266 98,246                                                                                                                                                                                 |
| (3) Roof  X Gable Gambrel Hip Mansard Shed  X Asphalt Shingle  Chimney: Vinyl                                                                           | (10) Floor Support                                                                                                                                                                                                 | Public Water  1 Public Sewer  1 Water Well 1000 Gal Septic 2000 Gal Septic  Lump Sum Items:                                                                                                                                                                  |                                                                                                                                                                                                                                     | ECF (COMMERCIAL) 0.451 =                                                                                                                                                                                                                                                                                                                                                                                                                                                                                                                                                                                                                                                                                                                                                                                                                                                                                                                                                                                                                                                                                                                                                                                                                                                                                                                                                                                                                                                                                                                                                                                                                                                                                                                                                                                                                                                                                                                                                                                                                                                                                                       | > TCV: 44,309                                                                                                                                                                                  |