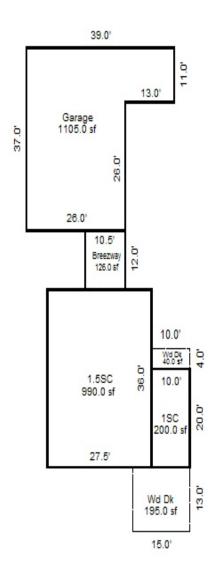

<sup>\*\*\*</sup> Information herein deemed reliable but not guaranteed\*\*\*

| Desc. of Bldg/Section:                         |                |                           | <<<<                      | Calc                                                                                                    | culator Cost Compu      | tations            | >>>>                                  |  |  |  |
|------------------------------------------------|----------------|---------------------------|---------------------------|---------------------------------------------------------------------------------------------------------|-------------------------|--------------------|---------------------------------------|--|--|--|
| Calculator Occupancy: Sh                       | eds - Equipmen | nt 4 Wall Building        | Class: D                  |                                                                                                         |                         |                    |                                       |  |  |  |
| Class: D                                       |                | Construction Cost         | Stories: 1                | 1 2                                                                                                     | Perimeter:              | 164                |                                       |  |  |  |
| Floor Area: 1,656                              | High Z         | Above Ave. X Ave. Low     | _ Overall Bul             | ilding Height: 14                                                                                       |                         |                    |                                       |  |  |  |
| Gross Bldg Area: 1,656<br>Stories Above Grd: 1 |                |                           | Base Rate 1               | for Upper Floors = 2                                                                                    | 24.46                   |                    |                                       |  |  |  |
| Average Sty Hght: 8                            | Ouality: Aver  |                           |                           |                                                                                                         |                         |                    |                                       |  |  |  |
| Bsmnt Wall Hght                                | ~ 4            | ed Air Furnace 100        |                           | ng system: Forced Ai                                                                                    |                         |                    | )응                                    |  |  |  |
|                                                |                | eating or Cooling 0%      | Adjusted So               | quare Foot Cost for                                                                                     | Upper Floors = 29       | .95                |                                       |  |  |  |
| Depr. Table : 1.5%<br>Effective Age : 41       | Ave. SqFt/Stc  |                           | Total Eleca               | r Area: 1,656                                                                                           | Page Coat               | New of Upper Floo  | ors = 49,596                          |  |  |  |
| Physical %Good: 54                             | Ave. Perimete  |                           | 10tal F1001               | 1 Alea: 1,000                                                                                           | base cost               | New or opper Froo  | 015 - 49,390                          |  |  |  |
| Func. %Good : 100                              | Has Elevators  | 5:                        |                           | Reproduction/Replacement Cost                                                                           |                         |                    |                                       |  |  |  |
| Economic %Good: 100                            | ***            | Basement Info ***         | Eff.Age:41                | Phy.%Good/Abnr.Ph                                                                                       | -                       | -                  | · · · · · · · · · · · · · · · · · · · |  |  |  |
| Year Built                                     | Area:          |                           |                           |                                                                                                         | To                      | tal Depreciated Co | ost = 26,782                          |  |  |  |
| Remodeled                                      | Perimeter:     |                           | EGE /GOMME                | DOTAT \                                                                                                 | 0 670                   | > movi - 6 pl1 1   | = 17,944                              |  |  |  |
| 140 11 51 1                                    | Type: Finishe  |                           | ,                         | ECF (COMMERCIAL) 0.670 => TCV of Bldg: 1 = Replacement Cost/Floor Area= 29.95 Est. TCV/Floor Area= 10.8 |                         |                    |                                       |  |  |  |
| 14 Overall Bldg<br>Height                      | Heat: No Heat  | ting or Cooling           | кертасе                   | ement Cost/Fioor Are                                                                                    | 5d- 29.99 E30           | . ICV/FIOOI Alea-  | 10.04                                 |  |  |  |
|                                                | * N            | Mezzanine Info *          |                           |                                                                                                         |                         |                    |                                       |  |  |  |
| Comments:                                      | Area #1:       |                           |                           |                                                                                                         |                         |                    |                                       |  |  |  |
|                                                | Type #1: Offi  | ice (No Rates)            |                           |                                                                                                         |                         |                    |                                       |  |  |  |
|                                                | Area #2:       |                           |                           |                                                                                                         |                         |                    |                                       |  |  |  |
|                                                | Type #2: Offi  | ice (No Rates)            |                           |                                                                                                         |                         |                    |                                       |  |  |  |
|                                                | * 5            | Sprinkler Info *          |                           |                                                                                                         |                         |                    |                                       |  |  |  |
|                                                | Area:          | Sprimier into             |                           |                                                                                                         |                         |                    |                                       |  |  |  |
|                                                | Type: Average  | e                         |                           |                                                                                                         |                         |                    |                                       |  |  |  |
| (1) Excavation/Site Pre                        | p:             | (7) Interior:             |                           | (11) Electric and                                                                                       | Lighting:               | (39) Miscellaneo   | us:                                   |  |  |  |
|                                                |                |                           |                           |                                                                                                         |                         |                    |                                       |  |  |  |
| (2) Foundation: Fo                             | ootings        | (8) Plumbing:             |                           | Outlets:                                                                                                | Fixtures:               |                    |                                       |  |  |  |
| X Poured Conc. Brick/S                         | Stone Block    |                           | Few                       | X Few                                                                                                   |                         |                    |                                       |  |  |  |
|                                                |                | Above Ave. Typical        | None                      | Average                                                                                                 | X Few<br>Average        |                    |                                       |  |  |  |
|                                                |                |                           | nals                      | Many                                                                                                    | Many                    |                    |                                       |  |  |  |
| (3) Frame:                                     |                |                           | h Bowls                   | Unfinished                                                                                              | Unfinished              |                    |                                       |  |  |  |
|                                                |                |                           | er Heaters<br>h Fountains | Typical                                                                                                 | Typical                 |                    |                                       |  |  |  |
|                                                |                |                           | er Softeners              | Flex Conduit                                                                                            | Incandescent            |                    |                                       |  |  |  |
|                                                |                |                           |                           | Rigid Conduit                                                                                           | Fluorescent             |                    |                                       |  |  |  |
| (4) Floor Structure:                           |                |                           |                           | Armored Cable Non-Metalic                                                                               | Mercury<br>Sodium Vapor | (40) Exterior Wa   | 11:                                   |  |  |  |
|                                                |                | (9) Sprinklers:           |                           | Bus Duct                                                                                                | Transformer             | Thickness          | Bsmnt Insul.                          |  |  |  |
|                                                |                | (3) SPITIKICIS:           |                           | (13) Roof Structu                                                                                       |                         |                    |                                       |  |  |  |
| (5) Floor Cover:                               |                | -                         |                           | (13) NOOL SCIUCLU                                                                                       | Te. 2TObe-0             |                    |                                       |  |  |  |
|                                                |                |                           |                           |                                                                                                         |                         |                    |                                       |  |  |  |
|                                                |                | (10) Heating and Cooling: |                           |                                                                                                         |                         |                    |                                       |  |  |  |
|                                                |                | X Gas   Coal   Hand       | l Fired                   | _                                                                                                       |                         |                    |                                       |  |  |  |
| (6) 2 171                                      |                | Oil Stoker Boil           | er                        | (14) Roof Cover:                                                                                        |                         |                    |                                       |  |  |  |
| (6) Ceiling:                                   |                |                           |                           | -                                                                                                       |                         |                    |                                       |  |  |  |
|                                                |                |                           |                           |                                                                                                         |                         |                    |                                       |  |  |  |
|                                                |                |                           |                           |                                                                                                         |                         |                    |                                       |  |  |  |
|                                                |                | Į.                        |                           |                                                                                                         |                         |                    |                                       |  |  |  |