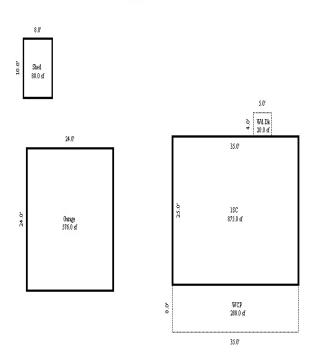

<sup>\*\*\*</sup> Information herein deemed reliable but not guaranteed\*\*\*

| Desc. of Bldg/Section:                         |                |                           | <<<<                      | Calc                                                                                                    | culator Cost Compu      | tations            | >>>>                                  |  |  |  |
|------------------------------------------------|----------------|---------------------------|---------------------------|---------------------------------------------------------------------------------------------------------|-------------------------|--------------------|---------------------------------------|--|--|--|
| Calculator Occupancy: Sh                       | eds - Equipmen | nt 4 Wall Building        | Class: D                  |                                                                                                         |                         |                    |                                       |  |  |  |
| Class: D                                       |                | Construction Cost         | Stories: 1                | 1 2                                                                                                     | Perimeter:              | 164                |                                       |  |  |  |
| Floor Area: 1,656                              | High Z         | Above Ave. X Ave. Low     | _ Overall Bul             | ilding Height: 14                                                                                       |                         |                    |                                       |  |  |  |
| Gross Bldg Area: 1,656<br>Stories Above Grd: 1 |                |                           | Base Rate 1               | for Upper Floors = 2                                                                                    | 24.46                   |                    |                                       |  |  |  |
| Average Sty Hght: 8                            | Ouality: Aver  |                           |                           |                                                                                                         |                         |                    |                                       |  |  |  |
| Bsmnt Wall Hght                                | ~ 4            | ed Air Furnace 100        |                           | ng system: Forced Ai                                                                                    |                         |                    | )응                                    |  |  |  |
|                                                |                | eating or Cooling 0%      | Adjusted So               | quare Foot Cost for                                                                                     | Upper Floors = 29       | .95                |                                       |  |  |  |
| Depr. Table : 1.5%<br>Effective Age : 41       | Ave. SqFt/Stc  |                           | Total Eleca               | r Area: 1,656                                                                                           | Page Coat               | New of Upper Floo  | ors = 49,596                          |  |  |  |
| Physical %Good: 54                             | Ave. Perimete  |                           | 10tal F1001               | 1 Alea: 1,000                                                                                           | base cost               | New or opper Froo  | 015 - 49,390                          |  |  |  |
| Func. %Good : 100                              | Has Elevators  | 5:                        |                           | Reproduction/Replacement Cost                                                                           |                         |                    |                                       |  |  |  |
| Economic %Good: 100                            | ***            | Basement Info ***         | Eff.Age:41                | Phy.%Good/Abnr.Ph                                                                                       | -                       | -                  | · · · · · · · · · · · · · · · · · · · |  |  |  |
| Year Built                                     | Area:          |                           |                           |                                                                                                         | To                      | tal Depreciated Co | ost = 26,782                          |  |  |  |
| Remodeled                                      | Perimeter:     |                           | EGE /GOMME                | DOTAT \                                                                                                 | 0 670                   | > movi - 6 pl1 1   | = 17,944                              |  |  |  |
| 140 11 51 1                                    | Type: Finishe  |                           | ,                         | ECF (COMMERCIAL) 0.670 => TCV of Bldg: 1 = Replacement Cost/Floor Area= 29.95 Est. TCV/Floor Area= 10.8 |                         |                    |                                       |  |  |  |
| 14 Overall Bldg<br>Height                      | Heat: No Heat  | ting or Cooling           | кертасе                   | ement Cost/Fioor Are                                                                                    | 5d- 29.99 E30           | . ICV/FIOOI Alea-  | 10.04                                 |  |  |  |
|                                                | * N            | Mezzanine Info *          |                           |                                                                                                         |                         |                    |                                       |  |  |  |
| Comments:                                      | Area #1:       |                           |                           |                                                                                                         |                         |                    |                                       |  |  |  |
|                                                | Type #1: Offi  | ice (No Rates)            |                           |                                                                                                         |                         |                    |                                       |  |  |  |
|                                                | Area #2:       |                           |                           |                                                                                                         |                         |                    |                                       |  |  |  |
|                                                | Type #2: Offi  | ice (No Rates)            |                           |                                                                                                         |                         |                    |                                       |  |  |  |
|                                                | * 5            | Sprinkler Info *          |                           |                                                                                                         |                         |                    |                                       |  |  |  |
|                                                | Area:          | Sprimier into             |                           |                                                                                                         |                         |                    |                                       |  |  |  |
|                                                | Type: Average  | e                         |                           |                                                                                                         |                         |                    |                                       |  |  |  |
| (1) Excavation/Site Pre                        | p:             | (7) Interior:             |                           | (11) Electric and                                                                                       | Lighting:               | (39) Miscellaneo   | us:                                   |  |  |  |
|                                                |                |                           |                           |                                                                                                         |                         |                    |                                       |  |  |  |
| (2) Foundation: Fo                             | ootings        | (8) Plumbing:             |                           | Outlets:                                                                                                | Fixtures:               |                    |                                       |  |  |  |
| X Poured Conc. Brick/S                         | Stone Block    |                           | Few                       | X Few                                                                                                   |                         |                    |                                       |  |  |  |
|                                                |                | Above Ave. Typical        | None                      | Average                                                                                                 | X Few<br>Average        |                    |                                       |  |  |  |
|                                                |                |                           | nals                      | Many                                                                                                    | Many                    |                    |                                       |  |  |  |
| (3) Frame:                                     |                |                           | h Bowls                   | Unfinished                                                                                              | Unfinished              |                    |                                       |  |  |  |
|                                                |                |                           | er Heaters<br>h Fountains | Typical                                                                                                 | Typical                 |                    |                                       |  |  |  |
|                                                |                |                           | er Softeners              | Flex Conduit                                                                                            | Incandescent            |                    |                                       |  |  |  |
|                                                |                |                           |                           | Rigid Conduit                                                                                           | Fluorescent             |                    |                                       |  |  |  |
| (4) Floor Structure:                           |                |                           |                           | Armored Cable Non-Metalic                                                                               | Mercury<br>Sodium Vapor | (40) Exterior Wa   | 11:                                   |  |  |  |
|                                                |                | (9) Sprinklers:           |                           | Bus Duct                                                                                                | Transformer             | Thickness          | Bsmnt Insul.                          |  |  |  |
|                                                |                | (3) SPITIKICIS:           |                           | (13) Roof Structu                                                                                       |                         |                    |                                       |  |  |  |
| (5) Floor Cover:                               |                | -                         |                           | (13) NOOL SCIUCLU                                                                                       | Te. 2TObe-0             |                    |                                       |  |  |  |
|                                                |                |                           |                           |                                                                                                         |                         |                    |                                       |  |  |  |
|                                                |                | (10) Heating and Cooling: |                           |                                                                                                         |                         |                    |                                       |  |  |  |
|                                                |                | X Gas   Coal   Hand       | l Fired                   | _                                                                                                       |                         |                    |                                       |  |  |  |
| (6) 2 171                                      |                | Oil Stoker Boil           | er                        | (14) Roof Cover:                                                                                        |                         |                    |                                       |  |  |  |
| (6) Ceiling:                                   |                |                           |                           | -                                                                                                       |                         |                    |                                       |  |  |  |
|                                                |                |                           |                           |                                                                                                         |                         |                    |                                       |  |  |  |
|                                                |                |                           |                           |                                                                                                         |                         |                    |                                       |  |  |  |
|                                                |                | Į.                        |                           |                                                                                                         |                         |                    |                                       |  |  |  |