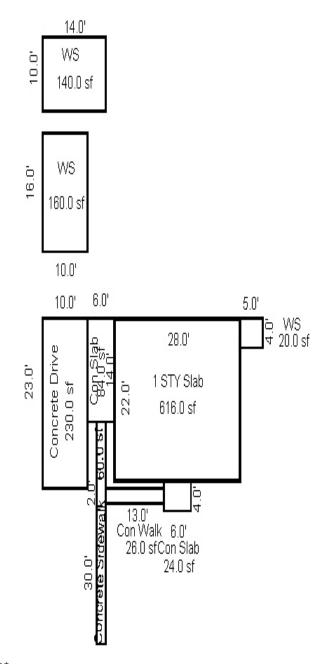

<sup>\*\*\*</sup> Information herein deemed reliable but not guaranteed\*\*\*

| Desc. of Bldg/Section:                         |                |                           | <<<<                      | Calc                                                                                                    | culator Cost Compu      | tations            | >>>>                                  |  |  |  |
|------------------------------------------------|----------------|---------------------------|---------------------------|---------------------------------------------------------------------------------------------------------|-------------------------|--------------------|---------------------------------------|--|--|--|
| Calculator Occupancy: Sh                       | eds - Equipmen | nt 4 Wall Building        | Class: D                  |                                                                                                         |                         |                    |                                       |  |  |  |
| Class: D                                       |                | Construction Cost         | Stories: 1                | 1 2                                                                                                     | Perimeter:              | 164                |                                       |  |  |  |
| Floor Area: 1,656                              | High Z         | Above Ave. X Ave. Low     | _ Overall Bul             | ilding Height: 14                                                                                       |                         |                    |                                       |  |  |  |
| Gross Bldg Area: 1,656<br>Stories Above Grd: 1 |                |                           | Base Rate 1               | for Upper Floors = 2                                                                                    | 24.46                   |                    |                                       |  |  |  |
| Average Sty Hght: 8                            | Ouality: Aver  |                           |                           |                                                                                                         |                         |                    |                                       |  |  |  |
| Bsmnt Wall Hght                                | ~ 4            | ed Air Furnace 100        |                           | ng system: Forced Ai                                                                                    |                         |                    | )응                                    |  |  |  |
|                                                |                | eating or Cooling 0%      | Adjusted So               | quare Foot Cost for                                                                                     | Upper Floors = 29       | .95                |                                       |  |  |  |
| Depr. Table : 1.5%<br>Effective Age : 41       | Ave. SqFt/Stc  |                           | Total Eleca               | r Area: 1,656                                                                                           | Page Coat               | New of Upper Floo  | ors = 49,596                          |  |  |  |
| Physical %Good: 54                             | Ave. Perimete  |                           | 10tal F1001               | 1 Alea: 1,000                                                                                           | base cost               | New or opper Froo  | 015 - 49,390                          |  |  |  |
| Func. %Good : 100                              | Has Elevators  | 5:                        |                           | Reproduction/Replacement Cost                                                                           |                         |                    |                                       |  |  |  |
| Economic %Good: 100                            | ***            | Basement Info ***         | Eff.Age:41                | Phy.%Good/Abnr.Ph                                                                                       | -                       | -                  | · · · · · · · · · · · · · · · · · · · |  |  |  |
| Year Built                                     | Area:          |                           |                           |                                                                                                         | To                      | tal Depreciated Co | ost = 26,782                          |  |  |  |
| Remodeled                                      | Perimeter:     |                           | EGE /GOMME                | DOTAT \                                                                                                 | 0 670                   | > movi - 6 pl1 1   | = 17,944                              |  |  |  |
| 140 11 51 1                                    | Type: Finishe  |                           | ,                         | ECF (COMMERCIAL) 0.670 => TCV of Bldg: 1 = Replacement Cost/Floor Area= 29.95 Est. TCV/Floor Area= 10.8 |                         |                    |                                       |  |  |  |
| 14 Overall Bldg<br>Height                      | Heat: No Heat  | ting or Cooling           | кертасе                   | ement Cost/Fioor Are                                                                                    | 5d- 29.99 E30           | . ICV/FIOOI Alea-  | 10.04                                 |  |  |  |
|                                                | * N            | Mezzanine Info *          |                           |                                                                                                         |                         |                    |                                       |  |  |  |
| Comments:                                      | Area #1:       |                           |                           |                                                                                                         |                         |                    |                                       |  |  |  |
|                                                | Type #1: Offi  | ice (No Rates)            |                           |                                                                                                         |                         |                    |                                       |  |  |  |
|                                                | Area #2:       |                           |                           |                                                                                                         |                         |                    |                                       |  |  |  |
|                                                | Type #2: Offi  | ice (No Rates)            |                           |                                                                                                         |                         |                    |                                       |  |  |  |
|                                                | * 5            | Sprinkler Info *          |                           |                                                                                                         |                         |                    |                                       |  |  |  |
|                                                | Area:          | Sprimier into             |                           |                                                                                                         |                         |                    |                                       |  |  |  |
|                                                | Type: Average  | e                         |                           |                                                                                                         |                         |                    |                                       |  |  |  |
| (1) Excavation/Site Pre                        | p:             | (7) Interior:             |                           | (11) Electric and                                                                                       | Lighting:               | (39) Miscellaneo   | us:                                   |  |  |  |
|                                                |                |                           |                           |                                                                                                         |                         |                    |                                       |  |  |  |
| (2) Foundation: Fo                             | ootings        | (8) Plumbing:             |                           | Outlets:                                                                                                | Fixtures:               |                    |                                       |  |  |  |
| X Poured Conc. Brick/S                         | Stone Block    |                           | Few                       | X Few                                                                                                   |                         |                    |                                       |  |  |  |
|                                                |                | Above Ave. Typical        | None                      | Average                                                                                                 | X Few<br>Average        |                    |                                       |  |  |  |
|                                                |                |                           | nals                      | Many                                                                                                    | Many                    |                    |                                       |  |  |  |
| (3) Frame:                                     |                |                           | h Bowls                   | Unfinished                                                                                              | Unfinished              |                    |                                       |  |  |  |
|                                                |                |                           | er Heaters<br>h Fountains | Typical                                                                                                 | Typical                 |                    |                                       |  |  |  |
|                                                |                |                           | er Softeners              | Flex Conduit                                                                                            | Incandescent            |                    |                                       |  |  |  |
|                                                |                |                           |                           | Rigid Conduit                                                                                           | Fluorescent             |                    |                                       |  |  |  |
| (4) Floor Structure:                           |                |                           |                           | Armored Cable Non-Metalic                                                                               | Mercury<br>Sodium Vapor | (40) Exterior Wa   | 11:                                   |  |  |  |
|                                                |                | (9) Sprinklers:           |                           | Bus Duct                                                                                                | Transformer             | Thickness          | Bsmnt Insul.                          |  |  |  |
|                                                |                | (3) SPITIKICIS:           |                           | (13) Roof Structu                                                                                       |                         |                    |                                       |  |  |  |
| (5) Floor Cover:                               |                | -                         |                           | (13) NOOL SCIUCLU                                                                                       | Te. 2TObe-0             |                    |                                       |  |  |  |
|                                                |                |                           |                           |                                                                                                         |                         |                    |                                       |  |  |  |
|                                                |                | (10) Heating and Cooling: |                           |                                                                                                         |                         |                    |                                       |  |  |  |
|                                                |                | X Gas   Coal   Hand       | l Fired                   | _                                                                                                       |                         |                    |                                       |  |  |  |
| (6) 2 171                                      |                | Oil Stoker Boil           | er                        | (14) Roof Cover:                                                                                        |                         |                    |                                       |  |  |  |
| (6) Ceiling:                                   |                |                           |                           | -                                                                                                       |                         |                    |                                       |  |  |  |
|                                                |                |                           |                           |                                                                                                         |                         |                    |                                       |  |  |  |
|                                                |                |                           |                           |                                                                                                         |                         |                    |                                       |  |  |  |
|                                                |                | Į.                        |                           |                                                                                                         |                         |                    |                                       |  |  |  |