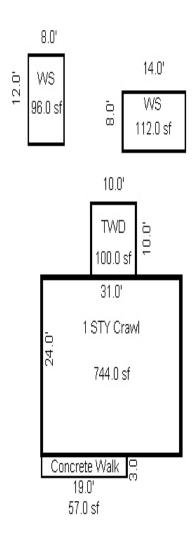

<sup>\*\*\*</sup> Information herein deemed reliable but not guaranteed\*\*\*

| Desc. of Bldg/Section:                         |                |                           | <<<<                      | Calc                                                                                                    | culator Cost Compu      | tations            | >>>>                                  |  |  |  |
|------------------------------------------------|----------------|---------------------------|---------------------------|---------------------------------------------------------------------------------------------------------|-------------------------|--------------------|---------------------------------------|--|--|--|
| Calculator Occupancy: Sh                       | eds - Equipmen | nt 4 Wall Building        | Class: D                  |                                                                                                         |                         |                    |                                       |  |  |  |
| Class: D                                       |                | Construction Cost         | Stories: 1                | 1 2                                                                                                     | Perimeter:              | 164                |                                       |  |  |  |
| Floor Area: 1,656                              | High Z         | Above Ave. X Ave. Low     | _ Overall Bul             | ilding Height: 14                                                                                       |                         |                    |                                       |  |  |  |
| Gross Bldg Area: 1,656<br>Stories Above Grd: 1 |                |                           | Base Rate 1               | for Upper Floors = 2                                                                                    | 24.46                   |                    |                                       |  |  |  |
| Average Sty Hght: 8                            | Ouality: Aver  |                           |                           |                                                                                                         |                         |                    |                                       |  |  |  |
| Bsmnt Wall Hght                                | ~ 4            | ed Air Furnace 100        |                           | ng system: Forced Ai                                                                                    |                         |                    | )응                                    |  |  |  |
|                                                |                | eating or Cooling 0%      | Adjusted So               | quare Foot Cost for                                                                                     | Upper Floors = 29       | .95                |                                       |  |  |  |
| Depr. Table : 1.5%<br>Effective Age : 41       | Ave. SqFt/Stc  |                           | Total Eleca               | r Area: 1,656                                                                                           | Page Coat               | New of Upper Floo  | ors = 49,596                          |  |  |  |
| Physical %Good: 54                             | Ave. Perimete  |                           | 10tal F1001               | 1 Alea: 1,000                                                                                           | base cost               | New or opper Froo  | 015 - 49,390                          |  |  |  |
| Func. %Good : 100                              | Has Elevators  | 5:                        |                           | Reproduction/Replacement Cost                                                                           |                         |                    |                                       |  |  |  |
| Economic %Good: 100                            | ***            | Basement Info ***         | Eff.Age:41                | Phy.%Good/Abnr.Ph                                                                                       | -                       | -                  | · · · · · · · · · · · · · · · · · · · |  |  |  |
| Year Built                                     | Area:          |                           |                           |                                                                                                         | To                      | tal Depreciated Co | ost = 26,782                          |  |  |  |
| Remodeled                                      | Perimeter:     |                           | EGE /GOMME                | DOTAT \                                                                                                 | 0 670                   | > movi - 6 pl1 1   | = 17,944                              |  |  |  |
| 140 11 51 1                                    | Type: Finishe  |                           | ,                         | ECF (COMMERCIAL) 0.670 => TCV of Bldg: 1 = Replacement Cost/Floor Area= 29.95 Est. TCV/Floor Area= 10.8 |                         |                    |                                       |  |  |  |
| 14 Overall Bldg<br>Height                      | Heat: No Heat  | ting or Cooling           | кертасе                   | ement Cost/Fioor Are                                                                                    | 5d- 29.99 E30           | . ICV/FIOOI Alea-  | 10.04                                 |  |  |  |
|                                                | * N            | Mezzanine Info *          |                           |                                                                                                         |                         |                    |                                       |  |  |  |
| Comments:                                      | Area #1:       |                           |                           |                                                                                                         |                         |                    |                                       |  |  |  |
|                                                | Type #1: Offi  | ice (No Rates)            |                           |                                                                                                         |                         |                    |                                       |  |  |  |
|                                                | Area #2:       |                           |                           |                                                                                                         |                         |                    |                                       |  |  |  |
|                                                | Type #2: Offi  | ice (No Rates)            |                           |                                                                                                         |                         |                    |                                       |  |  |  |
|                                                | * 5            | Sprinkler Info *          |                           |                                                                                                         |                         |                    |                                       |  |  |  |
|                                                | Area:          | Sprimier into             |                           |                                                                                                         |                         |                    |                                       |  |  |  |
|                                                | Type: Average  | e                         |                           |                                                                                                         |                         |                    |                                       |  |  |  |
| (1) Excavation/Site Pre                        | p:             | (7) Interior:             |                           | (11) Electric and                                                                                       | Lighting:               | (39) Miscellaneo   | us:                                   |  |  |  |
|                                                |                |                           |                           |                                                                                                         |                         |                    |                                       |  |  |  |
| (2) Foundation: Fo                             | ootings        | (8) Plumbing:             |                           | Outlets:                                                                                                | Fixtures:               |                    |                                       |  |  |  |
| X Poured Conc. Brick/S                         | Stone Block    |                           | Few                       | X Few                                                                                                   |                         |                    |                                       |  |  |  |
|                                                |                | Above Ave. Typical        | None                      | Average                                                                                                 | X Few<br>Average        |                    |                                       |  |  |  |
|                                                |                |                           | nals                      | Many                                                                                                    | Many                    |                    |                                       |  |  |  |
| (3) Frame:                                     |                |                           | h Bowls                   | Unfinished                                                                                              | Unfinished              |                    |                                       |  |  |  |
|                                                |                |                           | er Heaters<br>h Fountains | Typical                                                                                                 | Typical                 |                    |                                       |  |  |  |
|                                                |                |                           | er Softeners              | Flex Conduit                                                                                            | Incandescent            |                    |                                       |  |  |  |
|                                                |                |                           |                           | Rigid Conduit                                                                                           | Fluorescent             |                    |                                       |  |  |  |
| (4) Floor Structure:                           |                |                           |                           | Armored Cable Non-Metalic                                                                               | Mercury<br>Sodium Vapor | (40) Exterior Wa   | 11:                                   |  |  |  |
|                                                |                | (9) Sprinklers:           |                           | Bus Duct                                                                                                | Transformer             | Thickness          | Bsmnt Insul.                          |  |  |  |
|                                                |                | (3) SPITIKICIS:           |                           | (13) Roof Structu                                                                                       |                         |                    |                                       |  |  |  |
| (5) Floor Cover:                               |                | -                         |                           | (13) NOOL SCIUCLU                                                                                       | Te. 2TObe-0             |                    |                                       |  |  |  |
|                                                |                |                           |                           |                                                                                                         |                         |                    |                                       |  |  |  |
|                                                |                | (10) Heating and Cooling: |                           |                                                                                                         |                         |                    |                                       |  |  |  |
|                                                |                | X Gas   Coal   Hand       | l Fired                   | _                                                                                                       |                         |                    |                                       |  |  |  |
| (6) 2 171                                      |                | Oil Stoker Boil           | er                        | (14) Roof Cover:                                                                                        |                         |                    |                                       |  |  |  |
| (6) Ceiling:                                   |                |                           |                           | -                                                                                                       |                         |                    |                                       |  |  |  |
|                                                |                |                           |                           |                                                                                                         |                         |                    |                                       |  |  |  |
|                                                |                |                           |                           |                                                                                                         |                         |                    |                                       |  |  |  |
|                                                |                | Į.                        |                           |                                                                                                         |                         |                    |                                       |  |  |  |