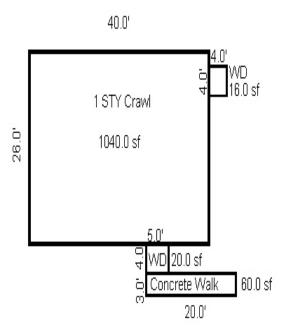

Parcel Number: 72-008-380-001-0000 Jurisdiction: MARKEY TOWNSHIP County: ROSCOMMON

04/07/2022

<sup>\*\*\*</sup> Information herein deemed reliable but not guaranteed\*\*\*

| Building Type                                                                                                                                           | (3) Roof (cont.)                                                                                                                                                                                                   | (11) Heating/Cooling                                                                                                                                                                                                                                         | (15) Built-ins                                                                                                                                                                                                                      | (15) Fireplaces (16) Porches/Dec                                                                                                                                                                                                                                                                                                                                                                                                                                                                                                                                                                                                                                                                                                                                                                                                                                                                                                                                                                                                                                                                                                                                                                                                                                                                                                                                                                                                                                                                                                                                                                                                                                                                                                                                                                                                                                                                                                                                                                                                                                                                                               | cks (17) Garage                                                                                                                                                                                |
|---------------------------------------------------------------------------------------------------------------------------------------------------------|--------------------------------------------------------------------------------------------------------------------------------------------------------------------------------------------------------------------|--------------------------------------------------------------------------------------------------------------------------------------------------------------------------------------------------------------------------------------------------------------|-------------------------------------------------------------------------------------------------------------------------------------------------------------------------------------------------------------------------------------|--------------------------------------------------------------------------------------------------------------------------------------------------------------------------------------------------------------------------------------------------------------------------------------------------------------------------------------------------------------------------------------------------------------------------------------------------------------------------------------------------------------------------------------------------------------------------------------------------------------------------------------------------------------------------------------------------------------------------------------------------------------------------------------------------------------------------------------------------------------------------------------------------------------------------------------------------------------------------------------------------------------------------------------------------------------------------------------------------------------------------------------------------------------------------------------------------------------------------------------------------------------------------------------------------------------------------------------------------------------------------------------------------------------------------------------------------------------------------------------------------------------------------------------------------------------------------------------------------------------------------------------------------------------------------------------------------------------------------------------------------------------------------------------------------------------------------------------------------------------------------------------------------------------------------------------------------------------------------------------------------------------------------------------------------------------------------------------------------------------------------------|------------------------------------------------------------------------------------------------------------------------------------------------------------------------------------------------|
| X Single Family Mobile Home Town Home Duplex A-Frame  X Wood Frame  Building Style: 1 STORY  Yr Built Remodeled 0  Condition: Good  Room List  Basement | Eavestrough Insulation 0 Front Overhang 0 Other Overhang (4) Interior  Drywall Plaster Paneled Wood T&G  Trim & Decoration  Ex X Ord Min Size of Closets  Lg X Ord Small Doors: Solid X H.C.  (5) Floors  Kitchen: | X Gas Oil Elec. Wood Coal Steam  Forced Air w/o Ducts Forced Hot Water Electric Baseboard Elec. Ceil. Radiant Radiant (in-floor) Electric Wall Heat Space Heater Wall/Floor Furnace Forced Heat & Cool Heat Pump No Heating/Cooling Central Air Wood Furnace | Appliance Allow. Cook Top Dishwasher Garbage Disposal Bath Heater Vent Fan Hot Tub Unvented Hood Vented Hood Intercom Jacuzzi Tub Jacuzzi Tub Jacuzzi repl.Tub Oven Microwave Standard Range Self Clean Range Sauna Trash Compactor | Interior 1 Story Interior 2 Story 2nd/Same Stack Two Sided Exterior 1 Story Exterior 2 Story Prefab 1 Story Prefab 2 Story Heat Circulator Raised Hearth Wood Stove Direct-Vented Gas  Class: CD Effec. Age: 45 Floor Area: 1,248 Total Base New: 160,266 Total Depr Cost: 98,246  Area Type  220 Treated Wood Exterior 2 Story Prefab 2 Story Prefab 2 Story Prefab 2 Story Prefab 2 Story Floor Accident Story Floor Area: 1,248 Total Base New: 160,266 Total Depr Cost: 98,246  Area Type  Exterior 1 Story Exterior 2 Story Prefab 2 Story Floor Accident Story Exterior 2 Story Prefab 3 Story Floor Accident Story Floor Accident Story Exterior 2 Story Floor Accident Story | Year Built: Car Capacity: Class: Exterior: Brick Ven.: Stone Ven.: Common Wall: Foundation: Finished ?: Auto. Doors: Mech. Doors: Area: % Good: Storage Area: No Conc. Floor: F. Bsmnt Garage: |
| 1st Floor<br>2nd Floor<br>Bedrooms                                                                                                                      | Other:                                                                                                                                                                                                             | (12) Electric  0 Amps Service                                                                                                                                                                                                                                | Central Vacuum<br>Security System                                                                                                                                                                                                   | Estimated T.C.V: 44,309                                                                                                                                                                                                                                                                                                                                                                                                                                                                                                                                                                                                                                                                                                                                                                                                                                                                                                                                                                                                                                                                                                                                                                                                                                                                                                                                                                                                                                                                                                                                                                                                                                                                                                                                                                                                                                                                                                                                                                                                                                                                                                        | Roof: Comp.Shingle                                                                                                                                                                             |
| (1) Exterior                                                                                                                                            | (6) Ceilings                                                                                                                                                                                                       | No./Qual. of Fixtures  X Ex. Ord. Min                                                                                                                                                                                                                        |                                                                                                                                                                                                                                     | ldg: 1 Single Family 1 STORY<br>Forced Air w/ Ducts                                                                                                                                                                                                                                                                                                                                                                                                                                                                                                                                                                                                                                                                                                                                                                                                                                                                                                                                                                                                                                                                                                                                                                                                                                                                                                                                                                                                                                                                                                                                                                                                                                                                                                                                                                                                                                                                                                                                                                                                                                                                            | Cls CD Blt 0                                                                                                                                                                                   |
| X Wood/Shingle Aluminum/Vinyl Brick                                                                                                                     |                                                                                                                                                                                                                    | No. of Elec. Outlets  Many X Ave. Few                                                                                                                                                                                                                        | Ground Area = 1248 S                                                                                                                                                                                                                | F Floor Area = 1248 SF.<br>/Comb. % Good=55/100/100/100/55                                                                                                                                                                                                                                                                                                                                                                                                                                                                                                                                                                                                                                                                                                                                                                                                                                                                                                                                                                                                                                                                                                                                                                                                                                                                                                                                                                                                                                                                                                                                                                                                                                                                                                                                                                                                                                                                                                                                                                                                                                                                     |                                                                                                                                                                                                |
| Insulation                                                                                                                                              | (7) Excavation  Basement: 0 S.F.                                                                                                                                                                                   | (13) Plumbing                                                                                                                                                                                                                                                | Stories Exterio                                                                                                                                                                                                                     | r Foundation Size Co<br>Crawl Space 1,248                                                                                                                                                                                                                                                                                                                                                                                                                                                                                                                                                                                                                                                                                                                                                                                                                                                                                                                                                                                                                                                                                                                                                                                                                                                                                                                                                                                                                                                                                                                                                                                                                                                                                                                                                                                                                                                                                                                                                                                                                                                                                      | ost New Depr. Cost<br>*6                                                                                                                                                                       |
| (2) Windows  Many Large                                                                                                                                 | Crawl: 1248 S.F. Slab: 0 S.F. Height to Joists: 0.0                                                                                                                                                                | Average Fixture(s) 1 3 Fixture Bath 2 Fixture Bath                                                                                                                                                                                                           | Other Additions/Adju                                                                                                                                                                                                                |                                                                                                                                                                                                                                                                                                                                                                                                                                                                                                                                                                                                                                                                                                                                                                                                                                                                                                                                                                                                                                                                                                                                                                                                                                                                                                                                                                                                                                                                                                                                                                                                                                                                                                                                                                                                                                                                                                                                                                                                                                                                                                                                | 21,562 76,584                                                                                                                                                                                  |
| X Avg. X Avg. Small                                                                                                                                     | (8) Basement                                                                                                                                                                                                       | Softener, Auto<br>Softener, Manual                                                                                                                                                                                                                           | Treated Wood Garages                                                                                                                                                                                                                | 220                                                                                                                                                                                                                                                                                                                                                                                                                                                                                                                                                                                                                                                                                                                                                                                                                                                                                                                                                                                                                                                                                                                                                                                                                                                                                                                                                                                                                                                                                                                                                                                                                                                                                                                                                                                                                                                                                                                                                                                                                                                                                                                            | 3,670 2,202 *6                                                                                                                                                                                 |
| Wood Sash<br>Metal Sash<br>Vinyl Sash                                                                                                                   | Conc. Block Poured Conc. Stone Treated Wood                                                                                                                                                                        | Solar Water Heat<br>No Plumbing<br>Extra Toilet<br>Extra Sink                                                                                                                                                                                                | Class: CD Exterior: Base Cost Water/Sewer Public Sewer                                                                                                                                                                              | Siding Foundation: 18 Inch (Unfinished 816                                                                                                                                                                                                                                                                                                                                                                                                                                                                                                                                                                                                                                                                                                                                                                                                                                                                                                                                                                                                                                                                                                                                                                                                                                                                                                                                                                                                                                                                                                                                                                                                                                                                                                                                                                                                                                                                                                                                                                                                                                                                                     | 1)<br>21,665<br>13,866 *6                                                                                                                                                                      |
| Double Hung Horiz. Slide Casement Double Glass                                                                                                          | Concrete Floor  (9) Basement Finish  Recreation SF                                                                                                                                                                 | Separate Shower Ceramic Tile Floor Ceramic Tile Wains                                                                                                                                                                                                        | Comp.Shingle                                                                                                                                                                                                                        | 360                                                                                                                                                                                                                                                                                                                                                                                                                                                                                                                                                                                                                                                                                                                                                                                                                                                                                                                                                                                                                                                                                                                                                                                                                                                                                                                                                                                                                                                                                                                                                                                                                                                                                                                                                                                                                                                                                                                                                                                                                                                                                                                            | 4,800 3,024<br>4,586 1,146 *2<br>2,854 713 *2                                                                                                                                                  |
| Patio Doors<br>Storms & Screens                                                                                                                         | Living SF Walkout Doors No Floor SF                                                                                                                                                                                | Ceramic Tub Alcove Vent Fan  (14) Water/Sewer                                                                                                                                                                                                                | Comp.Shingle                                                                                                                                                                                                                        |                                                                                                                                                                                                                                                                                                                                                                                                                                                                                                                                                                                                                                                                                                                                                                                                                                                                                                                                                                                                                                                                                                                                                                                                                                                                                                                                                                                                                                                                                                                                                                                                                                                                                                                                                                                                                                                                                                                                                                                                                                                                                                                                | .60,266 98,246                                                                                                                                                                                 |
| (3) Roof  X Gable Gambrel Hip Mansard Shed  X Asphalt Shingle  Chimney: Vinyl                                                                           | (10) Floor Support                                                                                                                                                                                                 | Public Water  1 Public Sewer  1 Water Well 1000 Gal Septic 2000 Gal Septic  Lump Sum Items:                                                                                                                                                                  |                                                                                                                                                                                                                                     | ECF (COMMERCIAL) 0.451 =                                                                                                                                                                                                                                                                                                                                                                                                                                                                                                                                                                                                                                                                                                                                                                                                                                                                                                                                                                                                                                                                                                                                                                                                                                                                                                                                                                                                                                                                                                                                                                                                                                                                                                                                                                                                                                                                                                                                                                                                                                                                                                       | > TCV: 44,309                                                                                                                                                                                  |