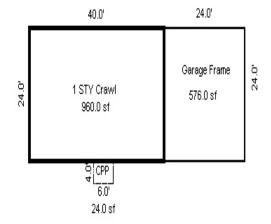

Parcel Number: 72-008-380-001-0000 Jurisdiction: MARKEY TOWNSHIP County: ROSCOMMON

04/07/2022

<sup>\*\*\*</sup> Information herein deemed reliable but not guaranteed\*\*\*

| Building Type                                                                                                                                           | (3) Roof (cont.)                                                                                                                                                                                                   | (11) Heating/Cooling                                                                                                                                                                                                                                         | (15) Built-ins                                                                                                                                                                                                                      | (15) Fireplaces (16) Porches/Dec                                                                                                                                                                                                                                                                                                                                                                                                                                                                                                                                                                                                                                                                                                                                                                                                                                                                                                                                                                                                                                                                                                                                                                                                                                                                                                                                                                                                                                                                                                                                                                                                                                                                                                                                                                                                                                                                                                                                                                                                                                                                                               | cks (17) Garage                                                                                                                                                                                |
|---------------------------------------------------------------------------------------------------------------------------------------------------------|--------------------------------------------------------------------------------------------------------------------------------------------------------------------------------------------------------------------|--------------------------------------------------------------------------------------------------------------------------------------------------------------------------------------------------------------------------------------------------------------|-------------------------------------------------------------------------------------------------------------------------------------------------------------------------------------------------------------------------------------|--------------------------------------------------------------------------------------------------------------------------------------------------------------------------------------------------------------------------------------------------------------------------------------------------------------------------------------------------------------------------------------------------------------------------------------------------------------------------------------------------------------------------------------------------------------------------------------------------------------------------------------------------------------------------------------------------------------------------------------------------------------------------------------------------------------------------------------------------------------------------------------------------------------------------------------------------------------------------------------------------------------------------------------------------------------------------------------------------------------------------------------------------------------------------------------------------------------------------------------------------------------------------------------------------------------------------------------------------------------------------------------------------------------------------------------------------------------------------------------------------------------------------------------------------------------------------------------------------------------------------------------------------------------------------------------------------------------------------------------------------------------------------------------------------------------------------------------------------------------------------------------------------------------------------------------------------------------------------------------------------------------------------------------------------------------------------------------------------------------------------------|------------------------------------------------------------------------------------------------------------------------------------------------------------------------------------------------|
| X Single Family Mobile Home Town Home Duplex A-Frame  X Wood Frame  Building Style: 1 STORY  Yr Built Remodeled 0  Condition: Good  Room List  Basement | Eavestrough Insulation 0 Front Overhang 0 Other Overhang (4) Interior  Drywall Plaster Paneled Wood T&G  Trim & Decoration  Ex X Ord Min Size of Closets  Lg X Ord Small Doors: Solid X H.C.  (5) Floors  Kitchen: | X Gas Oil Elec. Wood Coal Steam  Forced Air w/o Ducts Forced Hot Water Electric Baseboard Elec. Ceil. Radiant Radiant (in-floor) Electric Wall Heat Space Heater Wall/Floor Furnace Forced Heat & Cool Heat Pump No Heating/Cooling Central Air Wood Furnace | Appliance Allow. Cook Top Dishwasher Garbage Disposal Bath Heater Vent Fan Hot Tub Unvented Hood Vented Hood Intercom Jacuzzi Tub Jacuzzi Tub Jacuzzi repl.Tub Oven Microwave Standard Range Self Clean Range Sauna Trash Compactor | Interior 1 Story Interior 2 Story 2nd/Same Stack Two Sided Exterior 1 Story Exterior 2 Story Prefab 1 Story Prefab 2 Story Heat Circulator Raised Hearth Wood Stove Direct-Vented Gas  Class: CD Effec. Age: 45 Floor Area: 1,248 Total Base New: 160,266 Total Depr Cost: 98,246  Area Type  220 Treated Wood Exterior 2 Story Prefab 2 Story Prefab 2 Story Prefab 2 Story Prefab 2 Story Floor Accident Story Floor Area: 1,248 Total Base New: 160,266 Total Depr Cost: 98,246  Area Type  Exterior 1 Story Exterior 2 Story Prefab 2 Story Floor Accident Story Exterior 2 Story Prefab 3 Story Floor Accident Story Floor Accident Story Exterior 2 Story Floor Accident Story | Year Built: Car Capacity: Class: Exterior: Brick Ven.: Stone Ven.: Common Wall: Foundation: Finished ?: Auto. Doors: Mech. Doors: Area: % Good: Storage Area: No Conc. Floor: F. Bsmnt Garage: |
| 1st Floor<br>2nd Floor<br>Bedrooms                                                                                                                      | Other:                                                                                                                                                                                                             | (12) Electric  0 Amps Service                                                                                                                                                                                                                                | Central Vacuum<br>Security System                                                                                                                                                                                                   | Estimated T.C.V: 44,309                                                                                                                                                                                                                                                                                                                                                                                                                                                                                                                                                                                                                                                                                                                                                                                                                                                                                                                                                                                                                                                                                                                                                                                                                                                                                                                                                                                                                                                                                                                                                                                                                                                                                                                                                                                                                                                                                                                                                                                                                                                                                                        | Roof: Comp.Shingle                                                                                                                                                                             |
| (1) Exterior                                                                                                                                            | (6) Ceilings                                                                                                                                                                                                       | No./Qual. of Fixtures  X Ex. Ord. Min                                                                                                                                                                                                                        |                                                                                                                                                                                                                                     | ldg: 1 Single Family 1 STORY<br>Forced Air w/ Ducts                                                                                                                                                                                                                                                                                                                                                                                                                                                                                                                                                                                                                                                                                                                                                                                                                                                                                                                                                                                                                                                                                                                                                                                                                                                                                                                                                                                                                                                                                                                                                                                                                                                                                                                                                                                                                                                                                                                                                                                                                                                                            | Cls CD Blt 0                                                                                                                                                                                   |
| X Wood/Shingle Aluminum/Vinyl Brick                                                                                                                     |                                                                                                                                                                                                                    | No. of Elec. Outlets  Many X Ave. Few                                                                                                                                                                                                                        | Ground Area = 1248 S                                                                                                                                                                                                                | F Floor Area = 1248 SF.<br>/Comb. % Good=55/100/100/100/55                                                                                                                                                                                                                                                                                                                                                                                                                                                                                                                                                                                                                                                                                                                                                                                                                                                                                                                                                                                                                                                                                                                                                                                                                                                                                                                                                                                                                                                                                                                                                                                                                                                                                                                                                                                                                                                                                                                                                                                                                                                                     |                                                                                                                                                                                                |
| Insulation                                                                                                                                              | (7) Excavation  Basement: 0 S.F.                                                                                                                                                                                   | (13) Plumbing                                                                                                                                                                                                                                                | Stories Exterio                                                                                                                                                                                                                     | r Foundation Size Co<br>Crawl Space 1,248                                                                                                                                                                                                                                                                                                                                                                                                                                                                                                                                                                                                                                                                                                                                                                                                                                                                                                                                                                                                                                                                                                                                                                                                                                                                                                                                                                                                                                                                                                                                                                                                                                                                                                                                                                                                                                                                                                                                                                                                                                                                                      | ost New Depr. Cost<br>*6                                                                                                                                                                       |
| (2) Windows  Many Large                                                                                                                                 | Crawl: 1248 S.F. Slab: 0 S.F. Height to Joists: 0.0                                                                                                                                                                | Average Fixture(s) 1 3 Fixture Bath 2 Fixture Bath                                                                                                                                                                                                           | Other Additions/Adju                                                                                                                                                                                                                |                                                                                                                                                                                                                                                                                                                                                                                                                                                                                                                                                                                                                                                                                                                                                                                                                                                                                                                                                                                                                                                                                                                                                                                                                                                                                                                                                                                                                                                                                                                                                                                                                                                                                                                                                                                                                                                                                                                                                                                                                                                                                                                                | 21,562 76,584                                                                                                                                                                                  |
| X Avg. X Avg. Small                                                                                                                                     | (8) Basement                                                                                                                                                                                                       | Softener, Auto<br>Softener, Manual                                                                                                                                                                                                                           | Treated Wood Garages                                                                                                                                                                                                                | 220                                                                                                                                                                                                                                                                                                                                                                                                                                                                                                                                                                                                                                                                                                                                                                                                                                                                                                                                                                                                                                                                                                                                                                                                                                                                                                                                                                                                                                                                                                                                                                                                                                                                                                                                                                                                                                                                                                                                                                                                                                                                                                                            | 3,670 2,202 *6                                                                                                                                                                                 |
| Wood Sash<br>Metal Sash<br>Vinyl Sash                                                                                                                   | Conc. Block Poured Conc. Stone Treated Wood                                                                                                                                                                        | Solar Water Heat<br>No Plumbing<br>Extra Toilet<br>Extra Sink                                                                                                                                                                                                | Class: CD Exterior: Base Cost Water/Sewer Public Sewer                                                                                                                                                                              | Siding Foundation: 18 Inch (Unfinished 816                                                                                                                                                                                                                                                                                                                                                                                                                                                                                                                                                                                                                                                                                                                                                                                                                                                                                                                                                                                                                                                                                                                                                                                                                                                                                                                                                                                                                                                                                                                                                                                                                                                                                                                                                                                                                                                                                                                                                                                                                                                                                     | 1)<br>21,665<br>13,866 *6                                                                                                                                                                      |
| Double Hung Horiz. Slide Casement Double Glass                                                                                                          | Concrete Floor  (9) Basement Finish  Recreation SF                                                                                                                                                                 | Separate Shower Ceramic Tile Floor Ceramic Tile Wains                                                                                                                                                                                                        | Comp.Shingle                                                                                                                                                                                                                        | 360                                                                                                                                                                                                                                                                                                                                                                                                                                                                                                                                                                                                                                                                                                                                                                                                                                                                                                                                                                                                                                                                                                                                                                                                                                                                                                                                                                                                                                                                                                                                                                                                                                                                                                                                                                                                                                                                                                                                                                                                                                                                                                                            | 4,800 3,024<br>4,586 1,146 *2<br>2,854 713 *2                                                                                                                                                  |
| Patio Doors<br>Storms & Screens                                                                                                                         | Living SF Walkout Doors No Floor SF                                                                                                                                                                                | Ceramic Tub Alcove Vent Fan  (14) Water/Sewer                                                                                                                                                                                                                | Comp.Shingle                                                                                                                                                                                                                        |                                                                                                                                                                                                                                                                                                                                                                                                                                                                                                                                                                                                                                                                                                                                                                                                                                                                                                                                                                                                                                                                                                                                                                                                                                                                                                                                                                                                                                                                                                                                                                                                                                                                                                                                                                                                                                                                                                                                                                                                                                                                                                                                | .60,266 98,246                                                                                                                                                                                 |
| (3) Roof  X Gable Gambrel Hip Mansard Shed  X Asphalt Shingle  Chimney: Vinyl                                                                           | (10) Floor Support                                                                                                                                                                                                 | Public Water  1 Public Sewer  1 Water Well 1000 Gal Septic 2000 Gal Septic  Lump Sum Items:                                                                                                                                                                  |                                                                                                                                                                                                                                     | ECF (COMMERCIAL) 0.451 =                                                                                                                                                                                                                                                                                                                                                                                                                                                                                                                                                                                                                                                                                                                                                                                                                                                                                                                                                                                                                                                                                                                                                                                                                                                                                                                                                                                                                                                                                                                                                                                                                                                                                                                                                                                                                                                                                                                                                                                                                                                                                                       | > TCV: 44,309                                                                                                                                                                                  |