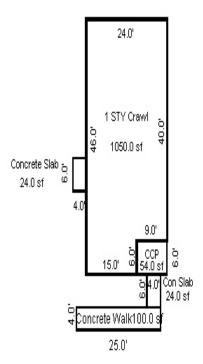

<sup>\*\*\*</sup> Information herein deemed reliable but not guaranteed\*\*\*

| Desc. of Bldg/Section:                         |                |                           | <<<<                      | Calc                                                                                                    | culator Cost Compu      | tations            | >>>>                                  |  |  |  |
|------------------------------------------------|----------------|---------------------------|---------------------------|---------------------------------------------------------------------------------------------------------|-------------------------|--------------------|---------------------------------------|--|--|--|
| Calculator Occupancy: Sh                       | eds - Equipmen | nt 4 Wall Building        | Class: D                  |                                                                                                         |                         |                    |                                       |  |  |  |
| Class: D                                       |                | Construction Cost         | Stories: 1                | 1 2                                                                                                     | Perimeter:              | 164                |                                       |  |  |  |
| Floor Area: 1,656                              | High Z         | Above Ave. X Ave. Low     | _ Overall Bul             | ilding Height: 14                                                                                       |                         |                    |                                       |  |  |  |
| Gross Bldg Area: 1,656<br>Stories Above Grd: 1 |                |                           | Base Rate 1               | for Upper Floors = 2                                                                                    | 24.46                   |                    |                                       |  |  |  |
| Average Sty Hght: 8                            | Ouality: Aver  |                           |                           |                                                                                                         |                         |                    |                                       |  |  |  |
| Bsmnt Wall Hght                                | ~ 4            | ed Air Furnace 100        |                           | ng system: Forced Ai                                                                                    |                         |                    | )응                                    |  |  |  |
|                                                |                | eating or Cooling 0%      | Adjusted So               | quare Foot Cost for                                                                                     | Upper Floors = 29       | .95                |                                       |  |  |  |
| Depr. Table : 1.5%<br>Effective Age : 41       | Ave. SqFt/Stc  |                           | Total Eleca               | r Area: 1,656                                                                                           | Page Coat               | New of Upper Floo  | ors = 49,596                          |  |  |  |
| Physical %Good: 54                             | Ave. Perimete  |                           | 10tal F1001               | 1 Alea: 1,000                                                                                           | base cost               | New or opper Froo  | 015 - 49,390                          |  |  |  |
| Func. %Good : 100                              | Has Elevators  | 5:                        |                           | Reproduction/Replacement Cost                                                                           |                         |                    |                                       |  |  |  |
| Economic %Good: 100                            | ***            | Basement Info ***         | Eff.Age:41                | Phy.%Good/Abnr.Ph                                                                                       | -                       | -                  | · · · · · · · · · · · · · · · · · · · |  |  |  |
| Year Built                                     | Area:          |                           |                           |                                                                                                         | To                      | tal Depreciated Co | ost = 26,782                          |  |  |  |
| Remodeled                                      | Perimeter:     |                           | EGE /GOMME                | DOTAT \                                                                                                 | 0 670                   | > movi - 6 pl1 1   | = 17,944                              |  |  |  |
| 140 11 51 1                                    | Type: Finishe  |                           | ,                         | ECF (COMMERCIAL) 0.670 => TCV of Bldg: 1 = Replacement Cost/Floor Area= 29.95 Est. TCV/Floor Area= 10.8 |                         |                    |                                       |  |  |  |
| 14 Overall Bldg<br>Height                      | Heat: No Heat  | ting or Cooling           | кертасе                   | ement Cost/Fioor Are                                                                                    | 5d- 29.99 E30           | . ICV/FIOOI Alea-  | 10.04                                 |  |  |  |
|                                                | * N            | Mezzanine Info *          |                           |                                                                                                         |                         |                    |                                       |  |  |  |
| Comments:                                      | Area #1:       |                           |                           |                                                                                                         |                         |                    |                                       |  |  |  |
|                                                | Type #1: Offi  | ice (No Rates)            |                           |                                                                                                         |                         |                    |                                       |  |  |  |
|                                                | Area #2:       |                           |                           |                                                                                                         |                         |                    |                                       |  |  |  |
|                                                | Type #2: Offi  | ice (No Rates)            |                           |                                                                                                         |                         |                    |                                       |  |  |  |
|                                                | * 5            | Sprinkler Info *          |                           |                                                                                                         |                         |                    |                                       |  |  |  |
|                                                | Area:          | Sprimier into             |                           |                                                                                                         |                         |                    |                                       |  |  |  |
|                                                | Type: Average  | e                         |                           |                                                                                                         |                         |                    |                                       |  |  |  |
| (1) Excavation/Site Pre                        | p:             | (7) Interior:             |                           | (11) Electric and                                                                                       | Lighting:               | (39) Miscellaneo   | us:                                   |  |  |  |
|                                                |                |                           |                           |                                                                                                         |                         |                    |                                       |  |  |  |
| (2) Foundation: Fo                             | ootings        | (8) Plumbing:             |                           | Outlets:                                                                                                | Fixtures:               |                    |                                       |  |  |  |
| X Poured Conc. Brick/S                         | Stone Block    |                           | Few                       | X Few                                                                                                   |                         |                    |                                       |  |  |  |
|                                                |                | Above Ave. Typical        | None                      | Average                                                                                                 | X Few<br>Average        |                    |                                       |  |  |  |
|                                                |                |                           | nals                      | Many                                                                                                    | Many                    |                    |                                       |  |  |  |
| (3) Frame:                                     |                |                           | h Bowls                   | Unfinished                                                                                              | Unfinished              |                    |                                       |  |  |  |
|                                                |                |                           | er Heaters<br>h Fountains | Typical                                                                                                 | Typical                 |                    |                                       |  |  |  |
|                                                |                |                           | er Softeners              | Flex Conduit                                                                                            | Incandescent            |                    |                                       |  |  |  |
|                                                |                |                           |                           | Rigid Conduit                                                                                           | Fluorescent             |                    |                                       |  |  |  |
| (4) Floor Structure:                           |                |                           |                           | Armored Cable Non-Metalic                                                                               | Mercury<br>Sodium Vapor | (40) Exterior Wa   | 11:                                   |  |  |  |
|                                                |                | (9) Sprinklers:           |                           | Bus Duct                                                                                                | Transformer             | Thickness          | Bsmnt Insul.                          |  |  |  |
|                                                |                | (3) SPITIKICIS:           |                           | (13) Roof Structu                                                                                       |                         |                    |                                       |  |  |  |
| (5) Floor Cover:                               |                | -                         |                           | (13) NOOL SCIUCLU                                                                                       | Te. 2TObe-0             |                    |                                       |  |  |  |
|                                                |                |                           |                           |                                                                                                         |                         |                    |                                       |  |  |  |
|                                                |                | (10) Heating and Cooling: |                           |                                                                                                         |                         |                    |                                       |  |  |  |
|                                                |                | X Gas   Coal   Hand       | l Fired                   | _                                                                                                       |                         |                    |                                       |  |  |  |
| (6) 2 171                                      |                | Oil Stoker Boil           | er                        | (14) Roof Cover:                                                                                        |                         |                    |                                       |  |  |  |
| (6) Ceiling:                                   |                |                           |                           | -                                                                                                       |                         |                    |                                       |  |  |  |
|                                                |                |                           |                           |                                                                                                         |                         |                    |                                       |  |  |  |
|                                                |                |                           |                           |                                                                                                         |                         |                    |                                       |  |  |  |
|                                                |                | Į.                        |                           |                                                                                                         |                         |                    |                                       |  |  |  |