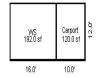

<sup>\*\*\*</sup> Information herein deemed reliable but not guaranteed\*\*\*

| Desc. of Bldg/Section:                         |                |                           | <<<<                      | Calc                                                                                                    | culator Cost Compu      | tations            | >>>>                                  |  |  |  |
|------------------------------------------------|----------------|---------------------------|---------------------------|---------------------------------------------------------------------------------------------------------|-------------------------|--------------------|---------------------------------------|--|--|--|
| Calculator Occupancy: Sh                       | eds - Equipmen | nt 4 Wall Building        | Class: D                  |                                                                                                         |                         |                    |                                       |  |  |  |
| Class: D                                       |                | Construction Cost         | Stories: 1                | 1 2                                                                                                     | Perimeter:              | 164                |                                       |  |  |  |
| Floor Area: 1,656                              | High Z         | Above Ave. X Ave. Low     | _ Overall Bul             | ilding Height: 14                                                                                       |                         |                    |                                       |  |  |  |
| Gross Bldg Area: 1,656<br>Stories Above Grd: 1 |                |                           | Base Rate 1               | for Upper Floors = 2                                                                                    | 24.46                   |                    |                                       |  |  |  |
| Average Sty Hght: 8                            | Ouality: Aver  |                           |                           |                                                                                                         |                         |                    |                                       |  |  |  |
| Bsmnt Wall Hght                                | ~ 4            | ed Air Furnace 100        |                           | ng system: Forced Ai                                                                                    |                         |                    | )응                                    |  |  |  |
|                                                |                | eating or Cooling 0%      | Adjusted So               | quare Foot Cost for                                                                                     | Upper Floors = 29       | .95                |                                       |  |  |  |
| Depr. Table : 1.5%<br>Effective Age : 41       | Ave. SqFt/Stc  |                           | Total Eleca               | r Area: 1,656                                                                                           | Page Coat               | New of Upper Floo  | ors = 49,596                          |  |  |  |
| Physical %Good: 54                             | Ave. Perimete  |                           | 10tal F1001               | 1 Alea: 1,000                                                                                           | base cost               | New or opper Froo  | 015 - 49,390                          |  |  |  |
| Func. %Good : 100                              | Has Elevators  | 5:                        |                           | Reproduction/Replacement Cost                                                                           |                         |                    |                                       |  |  |  |
| Economic %Good: 100                            | ***            | Basement Info ***         | Eff.Age:41                | Phy.%Good/Abnr.Ph                                                                                       | -                       | -                  | · · · · · · · · · · · · · · · · · · · |  |  |  |
| Year Built                                     | Area:          |                           |                           |                                                                                                         | To                      | tal Depreciated Co | ost = 26,782                          |  |  |  |
| Remodeled                                      | Perimeter:     |                           | EGE /GOMME                | DOTAT \                                                                                                 | 0 670                   | > movi - 6 pl1 1   | = 17,944                              |  |  |  |
| 140 11 51 1                                    | Type: Finishe  |                           | ,                         | ECF (COMMERCIAL) 0.670 => TCV of Bldg: 1 = Replacement Cost/Floor Area= 29.95 Est. TCV/Floor Area= 10.8 |                         |                    |                                       |  |  |  |
| 14 Overall Bldg<br>Height                      | Heat: No Heat  | ting or Cooling           | кертасе                   | ement Cost/Fioor Are                                                                                    | 5d- 29.99 E30           | . ICV/FIOOI Alea-  | 10.04                                 |  |  |  |
|                                                | * N            | Mezzanine Info *          |                           |                                                                                                         |                         |                    |                                       |  |  |  |
| Comments:                                      | Area #1:       |                           |                           |                                                                                                         |                         |                    |                                       |  |  |  |
|                                                | Type #1: Offi  | ice (No Rates)            |                           |                                                                                                         |                         |                    |                                       |  |  |  |
|                                                | Area #2:       |                           |                           |                                                                                                         |                         |                    |                                       |  |  |  |
|                                                | Type #2: Offi  | ice (No Rates)            |                           |                                                                                                         |                         |                    |                                       |  |  |  |
|                                                | * 5            | Sprinkler Info *          |                           |                                                                                                         |                         |                    |                                       |  |  |  |
|                                                | Area:          | Sprimier into             |                           |                                                                                                         |                         |                    |                                       |  |  |  |
|                                                | Type: Average  | e                         |                           |                                                                                                         |                         |                    |                                       |  |  |  |
| (1) Excavation/Site Pre                        | p:             | (7) Interior:             |                           | (11) Electric and                                                                                       | Lighting:               | (39) Miscellaneo   | us:                                   |  |  |  |
|                                                |                |                           |                           |                                                                                                         |                         |                    |                                       |  |  |  |
| (2) Foundation: Fo                             | ootings        | (8) Plumbing:             |                           | Outlets:                                                                                                | Fixtures:               |                    |                                       |  |  |  |
| X Poured Conc. Brick/S                         | Stone Block    |                           | Few                       | X Few                                                                                                   |                         |                    |                                       |  |  |  |
|                                                |                | Above Ave. Typical        | None                      | Average                                                                                                 | X Few<br>Average        |                    |                                       |  |  |  |
|                                                |                |                           | nals                      | Many                                                                                                    | Many                    |                    |                                       |  |  |  |
| (3) Frame:                                     |                |                           | h Bowls                   | Unfinished                                                                                              | Unfinished              |                    |                                       |  |  |  |
|                                                |                |                           | er Heaters<br>h Fountains | Typical                                                                                                 | Typical                 |                    |                                       |  |  |  |
|                                                |                |                           | er Softeners              | Flex Conduit                                                                                            | Incandescent            |                    |                                       |  |  |  |
|                                                |                |                           |                           | Rigid Conduit                                                                                           | Fluorescent             |                    |                                       |  |  |  |
| (4) Floor Structure:                           |                |                           |                           | Armored Cable Non-Metalic                                                                               | Mercury<br>Sodium Vapor | (40) Exterior Wa   | 11:                                   |  |  |  |
|                                                |                | (9) Sprinklers:           |                           | Bus Duct                                                                                                | Transformer             | Thickness          | Bsmnt Insul.                          |  |  |  |
|                                                |                | (3) SPITIKICIS:           |                           | (13) Roof Structu                                                                                       |                         |                    |                                       |  |  |  |
| (5) Floor Cover:                               |                | -                         |                           | (13) NOOL SCIUCLU                                                                                       | Te. 2TObe-0             |                    |                                       |  |  |  |
|                                                |                |                           |                           |                                                                                                         |                         |                    |                                       |  |  |  |
|                                                |                | (10) Heating and Cooling: |                           |                                                                                                         |                         |                    |                                       |  |  |  |
|                                                |                | X Gas   Coal   Hand       | l Fired                   | _                                                                                                       |                         |                    |                                       |  |  |  |
| (6) 2 171                                      |                | Oil Stoker Boil           | er                        | (14) Roof Cover:                                                                                        |                         |                    |                                       |  |  |  |
| (6) Ceiling:                                   |                |                           |                           | -                                                                                                       |                         |                    |                                       |  |  |  |
|                                                |                |                           |                           |                                                                                                         |                         |                    |                                       |  |  |  |
|                                                |                |                           |                           |                                                                                                         |                         |                    |                                       |  |  |  |
|                                                |                | Į.                        |                           |                                                                                                         |                         |                    |                                       |  |  |  |