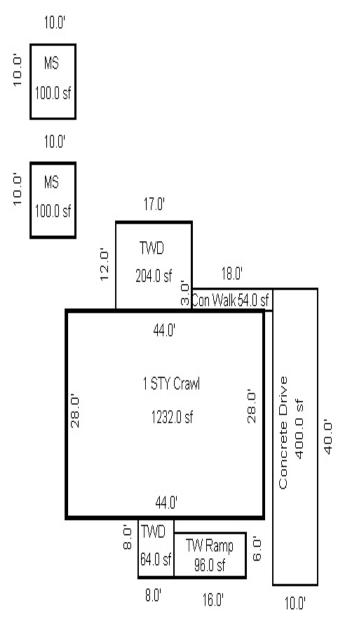

Gable Gambrel Hip Mansard Shed  X Asphalt Shingle  Chimney: Vinyl | No Floor SF  (10) Floor Support  Joists: Unsupported Len: Cntr.Sup:                                                 | Public Water 1 Public Sewer 1 Water Well 1000 Gal Septic 2000 Gal Septic Lump Sum Items:                    |                                                                                                                |                                                                                                                                          |                                                       |                                                                                                                   |

<sup>\*\*\*</sup> Information herein deemed reliable but not guaranteed\*\*\*



\*\*\* Information herein deemed reliable but not guaranteed\*\*\*

Sketch by Apex IV™

| Grantor                                                            | Grantee          |          |                       | Sale<br>Price |             |          | Inst.<br>Type | Terms of Sale                   |            | Liber<br>& Page |                  | rified      |       | Prcnt.<br>Trans. |
|--------------------------------------------------------------------|------------------|----------|-----------------------|---------------|-------------|----------|---------------|---------------------------------|------------|-----------------|------------------|-------------|-------|------------------|
| BOWERS CORRENE S ESTATE                                            | CARROLL CURTOMIN | TT: