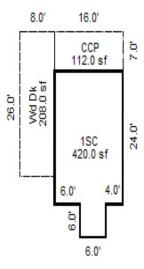

Parcel Number: 72-008-380-001-0000 Jurisdiction: MARKEY TOWNSHIP County: ROSCOMMON

04/07/2022

<sup>\*\*\*</sup> Information herein deemed reliable but not guaranteed\*\*\*

| Building Type                                                                                                                                           | (3) Roof (cont.)                                                                                                                                                                                                   | (11) Heating/Cooling                                                                                                                                                                                                                                         | (15) Built-ins                                                                                                                                                                                                                      | (15) Fireplaces (16) Porches/Dec                                                                                                                                                                                                                                                                                                                                                                                                                                                                                                                                                                                                                                                                                                                                                                                                                                                                                                                                                                                                                                                                                                                                                                                                                                                                                                                                                                                                                                                                                                                                                                                                                                                                                                                                                                                                                                                                                                                                                                                                                                                                                               | cks (17) Garage                                                                                                                                                                                |
|---------------------------------------------------------------------------------------------------------------------------------------------------------|--------------------------------------------------------------------------------------------------------------------------------------------------------------------------------------------------------------------|--------------------------------------------------------------------------------------------------------------------------------------------------------------------------------------------------------------------------------------------------------------|-------------------------------------------------------------------------------------------------------------------------------------------------------------------------------------------------------------------------------------|--------------------------------------------------------------------------------------------------------------------------------------------------------------------------------------------------------------------------------------------------------------------------------------------------------------------------------------------------------------------------------------------------------------------------------------------------------------------------------------------------------------------------------------------------------------------------------------------------------------------------------------------------------------------------------------------------------------------------------------------------------------------------------------------------------------------------------------------------------------------------------------------------------------------------------------------------------------------------------------------------------------------------------------------------------------------------------------------------------------------------------------------------------------------------------------------------------------------------------------------------------------------------------------------------------------------------------------------------------------------------------------------------------------------------------------------------------------------------------------------------------------------------------------------------------------------------------------------------------------------------------------------------------------------------------------------------------------------------------------------------------------------------------------------------------------------------------------------------------------------------------------------------------------------------------------------------------------------------------------------------------------------------------------------------------------------------------------------------------------------------------|------------------------------------------------------------------------------------------------------------------------------------------------------------------------------------------------|
| X Single Family Mobile Home Town Home Duplex A-Frame  X Wood Frame  Building Style: 1 STORY  Yr Built Remodeled 0  Condition: Good  Room List  Basement | Eavestrough Insulation 0 Front Overhang 0 Other Overhang (4) Interior  Drywall Plaster Paneled Wood T&G  Trim & Decoration  Ex X Ord Min Size of Closets  Lg X Ord Small Doors: Solid X H.C.  (5) Floors  Kitchen: | X Gas Oil Elec. Wood Coal Steam  Forced Air w/o Ducts Forced Hot Water Electric Baseboard Elec. Ceil. Radiant Radiant (in-floor) Electric Wall Heat Space Heater Wall/Floor Furnace Forced Heat & Cool Heat Pump No Heating/Cooling Central Air Wood Furnace | Appliance Allow. Cook Top Dishwasher Garbage Disposal Bath Heater Vent Fan Hot Tub Unvented Hood Vented Hood Intercom Jacuzzi Tub Jacuzzi Tub Jacuzzi repl.Tub Oven Microwave Standard Range Self Clean Range Sauna Trash Compactor | Interior 1 Story Interior 2 Story 2nd/Same Stack Two Sided Exterior 1 Story Exterior 2 Story Prefab 1 Story Prefab 2 Story Heat Circulator Raised Hearth Wood Stove Direct-Vented Gas  Class: CD Effec. Age: 45 Floor Area: 1,248 Total Base New: 160,266 Total Depr Cost: 98,246  Area Type  220 Treated Wood Exterior 2 Story Prefab 2 Story Prefab 2 Story Prefab 2 Story Prefab 2 Story Floor Accident Story Floor Area: 1,248 Total Base New: 160,266 Total Depr Cost: 98,246  Area Type  Exterior 1 Story Exterior 2 Story Prefab 2 Story Floor Accident Story Exterior 2 Story Prefab 3 Story Floor Accident Story Floor Accident Story Exterior 2 Story Floor Accident Story | Year Built: Car Capacity: Class: Exterior: Brick Ven.: Stone Ven.: Common Wall: Foundation: Finished ?: Auto. Doors: Mech. Doors: Area: % Good: Storage Area: No Conc. Floor: F. Bsmnt Garage: |
| 1st Floor<br>2nd Floor<br>Bedrooms                                                                                                                      | Other:                                                                                                                                                                                                             | (12) Electric  0 Amps Service                                                                                                                                                                                                                                | Central Vacuum<br>Security System                                                                                                                                                                                                   | Estimated T.C.V: 44,309                                                                                                                                                                                                                                                                                                                                                                                                                                                                                                                                                                                                                                                                                                                                                                                                                                                                                                                                                                                                                                                                                                                                                                                                                                                                                                                                                                                                                                                                                                                                                                                                                                                                                                                                                                                                                                                                                                                                                                                                                                                                                                        | Roof: Comp.Shingle                                                                                                                                                                             |
| (1) Exterior                                                                                                                                            | (6) Ceilings                                                                                                                                                                                                       | No./Qual. of Fixtures  X Ex. Ord. Min                                                                                                                                                                                                                        |                                                                                                                                                                                                                                     | ldg: 1 Single Family 1 STORY<br>Forced Air w/ Ducts                                                                                                                                                                                                                                                                                                                                                                                                                                                                                                                                                                                                                                                                                                                                                                                                                                                                                                                                                                                                                                                                                                                                                                                                                                                                                                                                                                                                                                                                                                                                                                                                                                                                                                                                                                                                                                                                                                                                                                                                                                                                            | Cls CD Blt 0                                                                                                                                                                                   |
| X Wood/Shingle Aluminum/Vinyl Brick                                                                                                                     |                                                                                                                                                                                                                    | No. of Elec. Outlets  Many X Ave. Few                                                                                                                                                                                                                        | Ground Area = 1248 S                                                                                                                                                                                                                | F Floor Area = 1248 SF.<br>/Comb. % Good=55/100/100/100/55                                                                                                                                                                                                                                                                                                                                                                                                                                                                                                                                                                                                                                                                                                                                                                                                                                                                                                                                                                                                                                                                                                                                                                                                                                                                                                                                                                                                                                                                                                                                                                                                                                                                                                                                                                                                                                                                                                                                                                                                                                                                     |                                                                                                                                                                                                |
| Insulation                                                                                                                                              | (7) Excavation  Basement: 0 S.F.                                                                                                                                                                                   | (13) Plumbing                                                                                                                                                                                                                                                | Stories Exterio                                                                                                                                                                                                                     | r Foundation Size Co<br>Crawl Space 1,248                                                                                                                                                                                                                                                                                                                                                                                                                                                                                                                                                                                                                                                                                                                                                                                                                                                                                                                                                                                                                                                                                                                                                                                                                                                                                                                                                                                                                                                                                                                                                                                                                                                                                                                                                                                                                                                                                                                                                                                                                                                                                      | ost New Depr. Cost<br>*6                                                                                                                                                                       |
| (2) Windows  Many Large                                                                                                                                 | Crawl: 1248 S.F. Slab: 0 S.F. Height to Joists: 0.0                                                                                                                                                                | Average Fixture(s) 1 3 Fixture Bath 2 Fixture Bath                                                                                                                                                                                                           | Other Additions/Adju                                                                                                                                                                                                                |                                                                                                                                                                                                                                                                                                                                                                                                                                                                                                                                                                                                                                                                                                                                                                                                                                                                                                                                                                                                                                                                                                                                                                                                                                                                                                                                                                                                                                                                                                                                                                                                                                                                                                                                                                                                                                                                                                                                                                                                                                                                                                                                | 21,562 76,584                                                                                                                                                                                  |
| X Avg. X Avg. Small                                                                                                                                     | (8) Basement                                                                                                                                                                                                       | Softener, Auto<br>Softener, Manual                                                                                                                                                                                                                           | Treated Wood Garages                                                                                                                                                                                                                | 220                                                                                                                                                                                                                                                                                                                                                                                                                                                                                                                                                                                                                                                                                                                                                                                                                                                                                                                                                                                                                                                                                                                                                                                                                                                                                                                                                                                                                                                                                                                                                                                                                                                                                                                                                                                                                                                                                                                                                                                                                                                                                                                            | 3,670 2,202 *6                                                                                                                                                                                 |
| Wood Sash<br>Metal Sash<br>Vinyl Sash                                                                                                                   | Conc. Block Poured Conc. Stone Treated Wood                                                                                                                                                                        | Solar Water Heat<br>No Plumbing<br>Extra Toilet<br>Extra Sink                                                                                                                                                                                                | Class: CD Exterior: Base Cost Water/Sewer Public Sewer                                                                                                                                                                              | Siding Foundation: 18 Inch (Unfinished 816                                                                                                                                                                                                                                                                                                                                                                                                                                                                                                                                                                                                                                                                                                                                                                                                                                                                                                                                                                                                                                                                                                                                                                                                                                                                                                                                                                                                                                                                                                                                                                                                                                                                                                                                                                                                                                                                                                                                                                                                                                                                                     | 1)<br>21,665<br>13,866 *6                                                                                                                                                                      |
| Double Hung Horiz. Slide Casement Double Glass                                                                                                          | Concrete Floor  (9) Basement Finish  Recreation SF                                                                                                                                                                 | Separate Shower Ceramic Tile Floor Ceramic Tile Wains                                                                                                                                                                                                        | Comp.Shingle                                                                                                                                                                                                                        | 360                                                                                                                                                                                                                                                                                                                                                                                                                                                                                                                                                                                                                                                                                                                                                                                                                                                                                                                                                                                                                                                                                                                                                                                                                                                                                                                                                                                                                                                                                                                                                                                                                                                                                                                                                                                                                                                                                                                                                                                                                                                                                                                            | 4,800 3,024<br>4,586 1,146 *2<br>2,854 713 *2                                                                                                                                                  |
| Patio Doors<br>Storms & Screens                                                                                                                         | Living SF Walkout Doors No Floor SF                                                                                                                                                                                | Ceramic Tub Alcove Vent Fan  (14) Water/Sewer                                                                                                                                                                                                                | Comp.Shingle                                                                                                                                                                                                                        |                                                                                                                                                                                                                                                                                                                                                                                                                                                                                                                                                                                                                                                                                                                                                                                                                                                                                                                                                                                                                                                                                                                                                                                                                                                                                                                                                                                                                                                                                                                                                                                                                                                                                                                                                                                                                                                                                                                                                                                                                                                                                                                                | .60,266 98,246                                                                                                                                                                                 |
| (3) Roof  X Gable Gambrel Hip Mansard Shed  X Asphalt Shingle  Chimney: Vinyl                                                                           | (10) Floor Support                                                                                                                                                                                                 | Public Water  1 Public Sewer  1 Water Well 1000 Gal Septic 2000 Gal Septic  Lump Sum Items:                                                                                                                                                                  |                                                                                                                                                                                                                                     | ECF (COMMERCIAL) 0.451 =                                                                                                                                                                                                                                                                                                                                                                                                                                                                                                                                                                                                                                                                                                                                                                                                                                                                                                                                                                                                                                                                                                                                                                                                                                                                                                                                                                                                                                                                                                                                                                                                                                                                                                                                                                                                                                                                                                                                                                                                                                                                                                       | > TCV: 44,309                                                                                                                                                                                  |