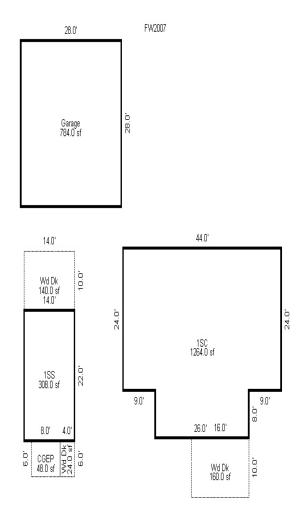

<sup>\*\*\*</sup> Information herein deemed reliable but not guaranteed\*\*\*

| Desc. of Bldg/Section:                         |                |                           | <<<<                      | Calc                                                                                                    | culator Cost Compu      | tations            | >>>>                                  |  |  |  |
|------------------------------------------------|----------------|---------------------------|---------------------------|---------------------------------------------------------------------------------------------------------|-------------------------|--------------------|---------------------------------------|--|--|--|
| Calculator Occupancy: Sh                       | eds - Equipmen | nt 4 Wall Building        | Class: D                  |                                                                                                         |                         |                    |                                       |  |  |  |
| Class: D                                       |                | Construction Cost         | Stories: 1                | 1 2                                                                                                     | Perimeter:              | 164                |                                       |  |  |  |
| Floor Area: 1,656                              | High Z         | Above Ave. X Ave. Low     | _ Overall Bul             | ilding Height: 14                                                                                       |                         |                    |                                       |  |  |  |
| Gross Bldg Area: 1,656<br>Stories Above Grd: 1 |                |                           | Base Rate 1               | for Upper Floors = 2                                                                                    | 24.46                   |                    |                                       |  |  |  |
| Average Sty Hght: 8                            | Ouality: Aver  |                           |                           |                                                                                                         |                         |                    |                                       |  |  |  |
| Bsmnt Wall Hght                                | ~ 4            | ed Air Furnace 100        |                           | ng system: Forced Ai                                                                                    |                         |                    | )응                                    |  |  |  |
|                                                |                | eating or Cooling 0%      | Adjusted So               | quare Foot Cost for                                                                                     | Upper Floors = 29       | .95                |                                       |  |  |  |
| Depr. Table : 1.5%<br>Effective Age : 41       | Ave. SqFt/Stc  |                           | Total Eleca               | r Area: 1,656                                                                                           | Page Coat               | New of Upper Floo  | ors = 49,596                          |  |  |  |
| Physical %Good: 54                             | Ave. Perimete  |                           | 10tal F1001               | 1 Alea: 1,000                                                                                           | base cost               | New or opper Froo  | 015 - 49,390                          |  |  |  |
| Func. %Good : 100                              | Has Elevators  | 5:                        |                           | Reproduction/Replacement Cost                                                                           |                         |                    |                                       |  |  |  |
| Economic %Good: 100                            | ***            | Basement Info ***         | Eff.Age:41                | Phy.%Good/Abnr.Ph                                                                                       | -                       | -                  | · · · · · · · · · · · · · · · · · · · |  |  |  |
| Year Built                                     | Area:          |                           |                           |                                                                                                         | To                      | tal Depreciated Co | ost = 26,782                          |  |  |  |
| Remodeled                                      | Perimeter:     |                           | EGE /GOMME                | DOTAT \                                                                                                 | 0 670                   | > movi - 6 pl1 1   | = 17,944                              |  |  |  |
| 140 11 51 1                                    | Type: Finishe  |                           | ,                         | ECF (COMMERCIAL) 0.670 => TCV of Bldg: 1 = Replacement Cost/Floor Area= 29.95 Est. TCV/Floor Area= 10.8 |                         |                    |                                       |  |  |  |
| 14 Overall Bldg<br>Height                      | Heat: No Heat  | ting or Cooling           | кертасе                   | ement Cost/Fioor Are                                                                                    | 5d- 29.99 E30           | . ICV/FIOOI Alea-  | 10.04                                 |  |  |  |
|                                                | * N            | Mezzanine Info *          |                           |                                                                                                         |                         |                    |                                       |  |  |  |
| Comments:                                      | Area #1:       |                           |                           |                                                                                                         |                         |                    |                                       |  |  |  |
|                                                | Type #1: Offi  | ice (No Rates)            |                           |                                                                                                         |                         |                    |                                       |  |  |  |
|                                                | Area #2:       |                           |                           |                                                                                                         |                         |                    |                                       |  |  |  |
|                                                | Type #2: Offi  | ice (No Rates)            |                           |                                                                                                         |                         |                    |                                       |  |  |  |
|                                                | * 5            | Sprinkler Info *          |                           |                                                                                                         |                         |                    |                                       |  |  |  |
|                                                | Area:          | Sprimier into             |                           |                                                                                                         |                         |                    |                                       |  |  |  |
|                                                | Type: Average  | e                         |                           |                                                                                                         |                         |                    |                                       |  |  |  |
| (1) Excavation/Site Pre                        | p:             | (7) Interior:             |                           | (11) Electric and                                                                                       | Lighting:               | (39) Miscellaneo   | us:                                   |  |  |  |
|                                                |                |                           |                           |                                                                                                         |                         |                    |                                       |  |  |  |
| (2) Foundation: Fo                             | ootings        | (8) Plumbing:             |                           | Outlets:                                                                                                | Fixtures:               |                    |                                       |  |  |  |
| X Poured Conc. Brick/S                         | Stone Block    |                           | Few                       | X Few                                                                                                   |                         |                    |                                       |  |  |  |
|                                                |                | Above Ave. Typical        | None                      | Average                                                                                                 | X Few<br>Average        |                    |                                       |  |  |  |
|                                                |                |                           | nals                      | Many                                                                                                    | Many                    |                    |                                       |  |  |  |
| (3) Frame:                                     |                |                           | h Bowls                   | Unfinished                                                                                              | Unfinished              |                    |                                       |  |  |  |
|                                                |                |                           | er Heaters<br>h Fountains | Typical                                                                                                 | Typical                 |                    |                                       |  |  |  |
|                                                |                |                           | er Softeners              | Flex Conduit                                                                                            | Incandescent            |                    |                                       |  |  |  |
|                                                |                |                           |                           | Rigid Conduit                                                                                           | Fluorescent             |                    |                                       |  |  |  |
| (4) Floor Structure:                           |                |                           |                           | Armored Cable Non-Metalic                                                                               | Mercury<br>Sodium Vapor | (40) Exterior Wa   | 11:                                   |  |  |  |
|                                                |                | (9) Sprinklers:           |                           | Bus Duct                                                                                                | Transformer             | Thickness          | Bsmnt Insul.                          |  |  |  |
|                                                |                | (3) SPITIKICIS:           |                           | (13) Roof Structu                                                                                       |                         |                    |                                       |  |  |  |
| (5) Floor Cover:                               |                | -                         |                           | (13) NOOL SCIUCLU                                                                                       | Te. 2TObe-0             |                    |                                       |  |  |  |
|                                                |                |                           |                           |                                                                                                         |                         |                    |                                       |  |  |  |
|                                                |                | (10) Heating and Cooling: |                           |                                                                                                         |                         |                    |                                       |  |  |  |
|                                                |                | X Gas   Coal   Hand       | l Fired                   | _                                                                                                       |                         |                    |                                       |  |  |  |
| (6) 2 171                                      |                | Oil Stoker Boil           | er                        | (14) Roof Cover:                                                                                        |                         |                    |                                       |  |  |  |
| (6) Ceiling:                                   |                |                           |                           | -                                                                                                       |                         |                    |                                       |  |  |  |
|                                                |                |                           |                           |                                                                                                         |                         |                    |                                       |  |  |  |
|                                                |                |                           |                           |                                                                                                         |                         |                    |                                       |  |  |  |
|                                                |                | Į.                        |                           |                                                                                                         |                         |                    |                                       |  |  |  |