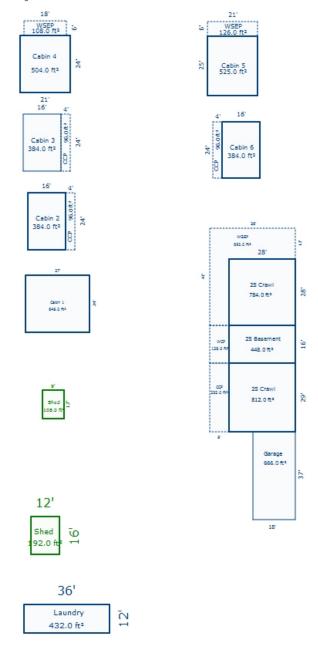

Parcel Number: 72-008-380-001-0000 Jurisdiction: MARKEY TOWNSHIP County: ROSCOMMON

04/07/2022

<sup>\*\*\*</sup> Information herein deemed reliable but not guaranteed\*\*\*

| Building Type                                                                                                                                           | (3) Roof (cont.)                                                                                                                                                                                                   | (11) Heating/Cooling                                                                                                                                                                                                                                         | (15) Built-ins                                                                                                                                                                                                                      | (15) Fireplaces (16) Porches/Dec                                                                                                                                                                                                                                                                                                                                                                                                                                                                                                                                                                                                                                                                                                                                                                                                                                                                                                                                                                                                                                                                                                                                                                                                                                                                                                                                                                                                                                                                                                                                                                                                                                                                                                                                                                                                                                                                                                                                                                                                                                                                                               | cks (17) Garage                                                                                                                                                                                |
|---------------------------------------------------------------------------------------------------------------------------------------------------------|--------------------------------------------------------------------------------------------------------------------------------------------------------------------------------------------------------------------|--------------------------------------------------------------------------------------------------------------------------------------------------------------------------------------------------------------------------------------------------------------|-------------------------------------------------------------------------------------------------------------------------------------------------------------------------------------------------------------------------------------|--------------------------------------------------------------------------------------------------------------------------------------------------------------------------------------------------------------------------------------------------------------------------------------------------------------------------------------------------------------------------------------------------------------------------------------------------------------------------------------------------------------------------------------------------------------------------------------------------------------------------------------------------------------------------------------------------------------------------------------------------------------------------------------------------------------------------------------------------------------------------------------------------------------------------------------------------------------------------------------------------------------------------------------------------------------------------------------------------------------------------------------------------------------------------------------------------------------------------------------------------------------------------------------------------------------------------------------------------------------------------------------------------------------------------------------------------------------------------------------------------------------------------------------------------------------------------------------------------------------------------------------------------------------------------------------------------------------------------------------------------------------------------------------------------------------------------------------------------------------------------------------------------------------------------------------------------------------------------------------------------------------------------------------------------------------------------------------------------------------------------------|------------------------------------------------------------------------------------------------------------------------------------------------------------------------------------------------|
| X Single Family Mobile Home Town Home Duplex A-Frame  X Wood Frame  Building Style: 1 STORY  Yr Built Remodeled 0  Condition: Good  Room List  Basement | Eavestrough Insulation 0 Front Overhang 0 Other Overhang (4) Interior  Drywall Plaster Paneled Wood T&G  Trim & Decoration  Ex X Ord Min Size of Closets  Lg X Ord Small Doors: Solid X H.C.  (5) Floors  Kitchen: | X Gas Oil Elec. Wood Coal Steam  Forced Air w/o Ducts Forced Hot Water Electric Baseboard Elec. Ceil. Radiant Radiant (in-floor) Electric Wall Heat Space Heater Wall/Floor Furnace Forced Heat & Cool Heat Pump No Heating/Cooling Central Air Wood Furnace | Appliance Allow. Cook Top Dishwasher Garbage Disposal Bath Heater Vent Fan Hot Tub Unvented Hood Vented Hood Intercom Jacuzzi Tub Jacuzzi Tub Jacuzzi repl.Tub Oven Microwave Standard Range Self Clean Range Sauna Trash Compactor | Interior 1 Story Interior 2 Story 2nd/Same Stack Two Sided Exterior 1 Story Exterior 2 Story Prefab 1 Story Prefab 2 Story Heat Circulator Raised Hearth Wood Stove Direct-Vented Gas  Class: CD Effec. Age: 45 Floor Area: 1,248 Total Base New: 160,266 Total Depr Cost: 98,246  Area Type  220 Treated Wood Exterior 2 Story Prefab 2 Story Prefab 2 Story Prefab 2 Story Prefab 2 Story Floor Accident Story Floor Area: 1,248 Total Base New: 160,266 Total Depr Cost: 98,246  Area Type  Exterior 1 Story Exterior 2 Story Prefab 2 Story Floor Accident Story Exterior 2 Story Prefab 3 Story Floor Accident Story Floor Accident Story Exterior 2 Story Floor Accident Story | Year Built: Car Capacity: Class: Exterior: Brick Ven.: Stone Ven.: Common Wall: Foundation: Finished ?: Auto. Doors: Mech. Doors: Area: % Good: Storage Area: No Conc. Floor: F. Bsmnt Garage: |
| 1st Floor<br>2nd Floor<br>Bedrooms                                                                                                                      | Other:                                                                                                                                                                                                             | (12) Electric  0 Amps Service                                                                                                                                                                                                                                | Central Vacuum<br>Security System                                                                                                                                                                                                   | Estimated T.C.V: 44,309                                                                                                                                                                                                                                                                                                                                                                                                                                                                                                                                                                                                                                                                                                                                                                                                                                                                                                                                                                                                                                                                                                                                                                                                                                                                                                                                                                                                                                                                                                                                                                                                                                                                                                                                                                                                                                                                                                                                                                                                                                                                                                        | Roof: Comp.Shingle                                                                                                                                                                             |
| (1) Exterior                                                                                                                                            | (6) Ceilings                                                                                                                                                                                                       | No./Qual. of Fixtures  X Ex. Ord. Min                                                                                                                                                                                                                        |                                                                                                                                                                                                                                     | ldg: 1 Single Family 1 STORY<br>Forced Air w/ Ducts                                                                                                                                                                                                                                                                                                                                                                                                                                                                                                                                                                                                                                                                                                                                                                                                                                                                                                                                                                                                                                                                                                                                                                                                                                                                                                                                                                                                                                                                                                                                                                                                                                                                                                                                                                                                                                                                                                                                                                                                                                                                            | Cls CD Blt 0                                                                                                                                                                                   |
| X Wood/Shingle Aluminum/Vinyl Brick                                                                                                                     |                                                                                                                                                                                                                    | No. of Elec. Outlets  Many X Ave. Few                                                                                                                                                                                                                        | Ground Area = 1248 S                                                                                                                                                                                                                | F Floor Area = 1248 SF.<br>/Comb. % Good=55/100/100/100/55                                                                                                                                                                                                                                                                                                                                                                                                                                                                                                                                                                                                                                                                                                                                                                                                                                                                                                                                                                                                                                                                                                                                                                                                                                                                                                                                                                                                                                                                                                                                                                                                                                                                                                                                                                                                                                                                                                                                                                                                                                                                     |                                                                                                                                                                                                |
| Insulation                                                                                                                                              | (7) Excavation  Basement: 0 S.F.                                                                                                                                                                                   | (13) Plumbing                                                                                                                                                                                                                                                | Stories Exterio                                                                                                                                                                                                                     | r Foundation Size Co<br>Crawl Space 1,248                                                                                                                                                                                                                                                                                                                                                                                                                                                                                                                                                                                                                                                                                                                                                                                                                                                                                                                                                                                                                                                                                                                                                                                                                                                                                                                                                                                                                                                                                                                                                                                                                                                                                                                                                                                                                                                                                                                                                                                                                                                                                      | ost New Depr. Cost<br>*6                                                                                                                                                                       |
| (2) Windows  Many Large                                                                                                                                 | Crawl: 1248 S.F. Slab: 0 S.F. Height to Joists: 0.0                                                                                                                                                                | Average Fixture(s) 1 3 Fixture Bath 2 Fixture Bath                                                                                                                                                                                                           | Other Additions/Adju                                                                                                                                                                                                                |                                                                                                                                                                                                                                                                                                                                                                                                                                                                                                                                                                                                                                                                                                                                                                                                                                                                                                                                                                                                                                                                                                                                                                                                                                                                                                                                                                                                                                                                                                                                                                                                                                                                                                                                                                                                                                                                                                                                                                                                                                                                                                                                | 21,562 76,584                                                                                                                                                                                  |
| X Avg. X Avg. Small                                                                                                                                     | (8) Basement                                                                                                                                                                                                       | Softener, Auto<br>Softener, Manual                                                                                                                                                                                                                           | Treated Wood Garages                                                                                                                                                                                                                | 220                                                                                                                                                                                                                                                                                                                                                                                                                                                                                                                                                                                                                                                                                                                                                                                                                                                                                                                                                                                                                                                                                                                                                                                                                                                                                                                                                                                                                                                                                                                                                                                                                                                                                                                                                                                                                                                                                                                                                                                                                                                                                                                            | 3,670 2,202 *6                                                                                                                                                                                 |
| Wood Sash<br>Metal Sash<br>Vinyl Sash                                                                                                                   | Conc. Block Poured Conc. Stone Treated Wood                                                                                                                                                                        | Solar Water Heat<br>No Plumbing<br>Extra Toilet<br>Extra Sink                                                                                                                                                                                                | Class: CD Exterior: Base Cost Water/Sewer Public Sewer                                                                                                                                                                              | Siding Foundation: 18 Inch (Unfinished 816                                                                                                                                                                                                                                                                                                                                                                                                                                                                                                                                                                                                                                                                                                                                                                                                                                                                                                                                                                                                                                                                                                                                                                                                                                                                                                                                                                                                                                                                                                                                                                                                                                                                                                                                                                                                                                                                                                                                                                                                                                                                                     | 1)<br>21,665<br>13,866 *6                                                                                                                                                                      |
| Double Hung Horiz. Slide Casement Double Glass                                                                                                          | Concrete Floor  (9) Basement Finish  Recreation SF                                                                                                                                                                 | Separate Shower Ceramic Tile Floor Ceramic Tile Wains                                                                                                                                                                                                        | Comp.Shingle                                                                                                                                                                                                                        | 360                                                                                                                                                                                                                                                                                                                                                                                                                                                                                                                                                                                                                                                                                                                                                                                                                                                                                                                                                                                                                                                                                                                                                                                                                                                                                                                                                                                                                                                                                                                                                                                                                                                                                                                                                                                                                                                                                                                                                                                                                                                                                                                            | 4,800 3,024<br>4,586 1,146 *2<br>2,854 713 *2                                                                                                                                                  |
| Patio Doors<br>Storms & Screens                                                                                                                         | Living SF Walkout Doors No Floor SF                                                                                                                                                                                | Ceramic Tub Alcove Vent Fan  (14) Water/Sewer                                                                                                                                                                                                                | Comp.Shingle                                                                                                                                                                                                                        |                                                                                                                                                                                                                                                                                                                                                                                                                                                                                                                                                                                                                                                                                                                                                                                                                                                                                                                                                                                                                                                                                                                                                                                                                                                                                                                                                                                                                                                                                                                                                                                                                                                                                                                                                                                                                                                                                                                                                                                                                                                                                                                                | .60,266 98,246                                                                                                                                                                                 |
| (3) Roof  X Gable Gambrel Hip Mansard Shed  X Asphalt Shingle  Chimney: Vinyl                                                                           | (10) Floor Support                                                                                                                                                                                                 | Public Water  1 Public Sewer  1 Water Well 1000 Gal Septic 2000 Gal Septic  Lump Sum Items:                                                                                                                                                                  |                                                                                                                                                                                                                                     | ECF (COMMERCIAL) 0.451 =                                                                                                                                                                                                                                                                                                                                                                                                                                                                                                                                                                                                                                                                                                                                                                                                                                                                                                                                                                                                                                                                                                                                                                                                                                                                                                                                                                                                                                                                                                                                                                                                                                                                                                                                                                                                                                                                                                                                                                                                                                                                                                       | > TCV: 44,309                                                                                                                                                                                  |