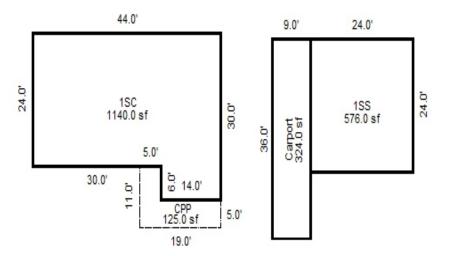

<sup>\*\*\*</sup> Information herein deemed reliable but not guaranteed\*\*\*

| Desc. of Bldg/Section:                         |                |                           | <<<<                      | Calc                                                                                                    | culator Cost Compu      | tations            | >>>>                                  |  |  |  |
|------------------------------------------------|----------------|---------------------------|---------------------------|---------------------------------------------------------------------------------------------------------|-------------------------|--------------------|---------------------------------------|--|--|--|
| Calculator Occupancy: Sh                       | eds - Equipmen | nt 4 Wall Building        | Class: D                  |                                                                                                         |                         |                    |                                       |  |  |  |
| Class: D                                       |                | Construction Cost         | Stories: 1                | 1 2                                                                                                     | Perimeter:              | 164                |                                       |  |  |  |
| Floor Area: 1,656                              | High Z         | Above Ave. X Ave. Low     | _ Overall Bul             | ilding Height: 14                                                                                       |                         |                    |                                       |  |  |  |
| Gross Bldg Area: 1,656<br>Stories Above Grd: 1 |                |                           | Base Rate 1               | for Upper Floors = 2                                                                                    | 24.46                   |                    |                                       |  |  |  |
| Average Sty Hght: 8                            | Ouality: Aver  |                           |                           |                                                                                                         |                         |                    |                                       |  |  |  |
| Bsmnt Wall Hght                                | ~ 4            | ed Air Furnace 100        |                           | ng system: Forced Ai                                                                                    |                         |                    | )응                                    |  |  |  |
|                                                |                | eating or Cooling 0%      | Adjusted So               | quare Foot Cost for                                                                                     | Upper Floors = 29       | .95                |                                       |  |  |  |
| Depr. Table : 1.5%<br>Effective Age : 41       | Ave. SqFt/Stc  |                           | Total Eleca               | r Area: 1,656                                                                                           | Page Coat               | New of Upper Floo  | ors = 49,596                          |  |  |  |
| Physical %Good: 54                             | Ave. Perimete  |                           | 10tal F1001               | 1 Alea: 1,000                                                                                           | base cost               | New or opper Froo  | 015 - 49,390                          |  |  |  |
| Func. %Good : 100                              | Has Elevators  | 5:                        |                           | Reproduction/Replacement Cost                                                                           |                         |                    |                                       |  |  |  |
| Economic %Good: 100                            | ***            | Basement Info ***         | Eff.Age:41                | Phy.%Good/Abnr.Ph                                                                                       | -                       | -                  | · · · · · · · · · · · · · · · · · · · |  |  |  |
| Year Built                                     | Area:          |                           |                           |                                                                                                         | To                      | tal Depreciated Co | ost = 26,782                          |  |  |  |
| Remodeled                                      | Perimeter:     |                           | EGE /GOMME                | DOTAT \                                                                                                 | 0 670                   | > movi - 6 pl1 1   | = 17,944                              |  |  |  |
| 140 11 51 1                                    | Type: Finishe  |                           | ,                         | ECF (COMMERCIAL) 0.670 => TCV of Bldg: 1 = Replacement Cost/Floor Area= 29.95 Est. TCV/Floor Area= 10.8 |                         |                    |                                       |  |  |  |
| 14 Overall Bldg<br>Height                      | Heat: No Heat  | ting or Cooling           | кертасе                   | ement Cost/Fioor Are                                                                                    | 5d- 29.99 E30           | . ICV/FIOOI Alea-  | 10.04                                 |  |  |  |
|                                                | * N            | Mezzanine Info *          |                           |                                                                                                         |                         |                    |                                       |  |  |  |
| Comments:                                      | Area #1:       |                           |                           |                                                                                                         |                         |                    |                                       |  |  |  |
|                                                | Type #1: Offi  | ice (No Rates)            |                           |                                                                                                         |                         |                    |                                       |  |  |  |
|                                                | Area #2:       |                           |                           |                                                                                                         |                         |                    |                                       |  |  |  |
|                                                | Type #2: Offi  | ice (No Rates)            |                           |                                                                                                         |                         |                    |                                       |  |  |  |
|                                                | * 5            | Sprinkler Info *          |                           |                                                                                                         |                         |                    |                                       |  |  |  |
|                                                | Area:          | Sprimier into             |                           |                                                                                                         |                         |                    |                                       |  |  |  |
|                                                | Type: Average  | e                         |                           |                                                                                                         |                         |                    |                                       |  |  |  |
| (1) Excavation/Site Pre                        | p:             | (7) Interior:             |                           | (11) Electric and                                                                                       | Lighting:               | (39) Miscellaneo   | us:                                   |  |  |  |
|                                                |                |                           |                           |                                                                                                         |                         |                    |                                       |  |  |  |
| (2) Foundation: Fo                             | ootings        | (8) Plumbing:             |                           | Outlets:                                                                                                | Fixtures:               |                    |                                       |  |  |  |
| X Poured Conc. Brick/S                         | Stone Block    |                           | Few                       | X Few                                                                                                   |                         |                    |                                       |  |  |  |
|                                                |                | Above Ave. Typical        | None                      | Average                                                                                                 | X Few<br>Average        |                    |                                       |  |  |  |
|                                                |                |                           | nals                      | Many                                                                                                    | Many                    |                    |                                       |  |  |  |
| (3) Frame:                                     |                |                           | h Bowls                   | Unfinished                                                                                              | Unfinished              |                    |                                       |  |  |  |
|                                                |                |                           | er Heaters<br>h Fountains | Typical                                                                                                 | Typical                 |                    |                                       |  |  |  |
|                                                |                |                           | er Softeners              | Flex Conduit                                                                                            | Incandescent            |                    |                                       |  |  |  |
|                                                |                |                           |                           | Rigid Conduit                                                                                           | Fluorescent             |                    |                                       |  |  |  |
| (4) Floor Structure:                           |                |                           |                           | Armored Cable Non-Metalic                                                                               | Mercury<br>Sodium Vapor | (40) Exterior Wa   | 11:                                   |  |  |  |
|                                                |                | (9) Sprinklers:           |                           | Bus Duct                                                                                                | Transformer             | Thickness          | Bsmnt Insul.                          |  |  |  |
|                                                |                | (3) SPITIKICIS:           |                           | (13) Roof Structu                                                                                       |                         |                    |                                       |  |  |  |
| (5) Floor Cover:                               |                | -                         |                           | (13) NOOL SCIUCLU                                                                                       | Te. 2TObe-0             |                    |                                       |  |  |  |
|                                                |                |                           |                           |                                                                                                         |                         |                    |                                       |  |  |  |
|                                                |                | (10) Heating and Cooling: |                           |                                                                                                         |                         |                    |                                       |  |  |  |
|                                                |                | X Gas   Coal   Hand       | l Fired                   | _                                                                                                       |                         |                    |                                       |  |  |  |
| (6) 2 171                                      |                | Oil Stoker Boil           | er                        | (14) Roof Cover:                                                                                        |                         |                    |                                       |  |  |  |
| (6) Ceiling:                                   |                |                           |                           | -                                                                                                       |                         |                    |                                       |  |  |  |
|                                                |                |                           |                           |                                                                                                         |                         |                    |                                       |  |  |  |
|                                                |                |                           |                           |                                                                                                         |                         |                    |                                       |  |  |  |
|                                                |                | Į.                        |                           |                                                                                                         |                         |                    |                                       |  |  |  |