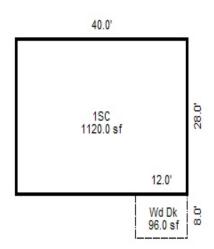

Parcel Number: 72-008-380-001-0000 Jurisdiction: MARKEY TOWNSHIP County: ROSCOMMON

04/07/2022

<sup>\*\*\*</sup> Information herein deemed reliable but not guaranteed\*\*\*

| Building Type                                                                                                                                           | (3) Roof (cont.)                                                                                                                                                                                                   | (11) Heating/Cooling                                                                                                                                                                                                                                         | (15) Built-ins                                                                                                                                                                                                                      | (15) Fireplaces (16) Porches/Dec                                                                                                                                                                                                                                                                                                                                                                                                                                                                                                                                                                                                                                                                                                                                                                                                                                                                                                                                                                                                                                                                                                                                                                                                                                                                                                                                                                                                                                                                                                                                                                                                                                                                                                                                                                                                                                                                                                                                                                                                                                                                                               | cks (17) Garage                                                                                                                                                                                |
|---------------------------------------------------------------------------------------------------------------------------------------------------------|--------------------------------------------------------------------------------------------------------------------------------------------------------------------------------------------------------------------|--------------------------------------------------------------------------------------------------------------------------------------------------------------------------------------------------------------------------------------------------------------|-------------------------------------------------------------------------------------------------------------------------------------------------------------------------------------------------------------------------------------|--------------------------------------------------------------------------------------------------------------------------------------------------------------------------------------------------------------------------------------------------------------------------------------------------------------------------------------------------------------------------------------------------------------------------------------------------------------------------------------------------------------------------------------------------------------------------------------------------------------------------------------------------------------------------------------------------------------------------------------------------------------------------------------------------------------------------------------------------------------------------------------------------------------------------------------------------------------------------------------------------------------------------------------------------------------------------------------------------------------------------------------------------------------------------------------------------------------------------------------------------------------------------------------------------------------------------------------------------------------------------------------------------------------------------------------------------------------------------------------------------------------------------------------------------------------------------------------------------------------------------------------------------------------------------------------------------------------------------------------------------------------------------------------------------------------------------------------------------------------------------------------------------------------------------------------------------------------------------------------------------------------------------------------------------------------------------------------------------------------------------------|------------------------------------------------------------------------------------------------------------------------------------------------------------------------------------------------|
| X Single Family Mobile Home Town Home Duplex A-Frame  X Wood Frame  Building Style: 1 STORY  Yr Built Remodeled 0  Condition: Good  Room List  Basement | Eavestrough Insulation 0 Front Overhang 0 Other Overhang (4) Interior  Drywall Plaster Paneled Wood T&G  Trim & Decoration  Ex X Ord Min Size of Closets  Lg X Ord Small Doors: Solid X H.C.  (5) Floors  Kitchen: | X Gas Oil Elec. Wood Coal Steam  Forced Air w/o Ducts Forced Hot Water Electric Baseboard Elec. Ceil. Radiant Radiant (in-floor) Electric Wall Heat Space Heater Wall/Floor Furnace Forced Heat & Cool Heat Pump No Heating/Cooling Central Air Wood Furnace | Appliance Allow. Cook Top Dishwasher Garbage Disposal Bath Heater Vent Fan Hot Tub Unvented Hood Vented Hood Intercom Jacuzzi Tub Jacuzzi Tub Jacuzzi repl.Tub Oven Microwave Standard Range Self Clean Range Sauna Trash Compactor | Interior 1 Story Interior 2 Story 2nd/Same Stack Two Sided Exterior 1 Story Exterior 2 Story Prefab 1 Story Prefab 2 Story Heat Circulator Raised Hearth Wood Stove Direct-Vented Gas  Class: CD Effec. Age: 45 Floor Area: 1,248 Total Base New: 160,266 Total Depr Cost: 98,246  Area Type  220 Treated Wood Exterior 2 Story Prefab 2 Story Prefab 2 Story Prefab 2 Story Prefab 2 Story Floor Accident Story Floor Area: 1,248 Total Base New: 160,266 Total Depr Cost: 98,246  Area Type  Exterior 1 Story Exterior 2 Story Prefab 2 Story Floor Accident Story Exterior 2 Story Prefab 3 Story Floor Accident Story Floor Accident Story Exterior 2 Story Floor Accident Story | Year Built: Car Capacity: Class: Exterior: Brick Ven.: Stone Ven.: Common Wall: Foundation: Finished ?: Auto. Doors: Mech. Doors: Area: % Good: Storage Area: No Conc. Floor: F. Bsmnt Garage: |
| 1st Floor<br>2nd Floor<br>Bedrooms                                                                                                                      | Other:                                                                                                                                                                                                             | (12) Electric  0 Amps Service                                                                                                                                                                                                                                | Central Vacuum<br>Security System                                                                                                                                                                                                   | Estimated T.C.V: 44,309                                                                                                                                                                                                                                                                                                                                                                                                                                                                                                                                                                                                                                                                                                                                                                                                                                                                                                                                                                                                                                                                                                                                                                                                                                                                                                                                                                                                                                                                                                                                                                                                                                                                                                                                                                                                                                                                                                                                                                                                                                                                                                        | Roof: Comp.Shingle                                                                                                                                                                             |
| (1) Exterior                                                                                                                                            | (6) Ceilings                                                                                                                                                                                                       | No./Qual. of Fixtures  X Ex. Ord. Min                                                                                                                                                                                                                        |                                                                                                                                                                                                                                     | ldg: 1 Single Family 1 STORY<br>Forced Air w/ Ducts                                                                                                                                                                                                                                                                                                                                                                                                                                                                                                                                                                                                                                                                                                                                                                                                                                                                                                                                                                                                                                                                                                                                                                                                                                                                                                                                                                                                                                                                                                                                                                                                                                                                                                                                                                                                                                                                                                                                                                                                                                                                            | Cls CD Blt 0                                                                                                                                                                                   |
| X Wood/Shingle Aluminum/Vinyl Brick                                                                                                                     |                                                                                                                                                                                                                    | No. of Elec. Outlets  Many X Ave. Few                                                                                                                                                                                                                        | Ground Area = 1248 S                                                                                                                                                                                                                | F Floor Area = 1248 SF.<br>/Comb. % Good=55/100/100/100/55                                                                                                                                                                                                                                                                                                                                                                                                                                                                                                                                                                                                                                                                                                                                                                                                                                                                                                                                                                                                                                                                                                                                                                                                                                                                                                                                                                                                                                                                                                                                                                                                                                                                                                                                                                                                                                                                                                                                                                                                                                                                     |                                                                                                                                                                                                |
| Insulation                                                                                                                                              | (7) Excavation  Basement: 0 S.F.                                                                                                                                                                                   | (13) Plumbing                                                                                                                                                                                                                                                | Stories Exterio                                                                                                                                                                                                                     | r Foundation Size Co<br>Crawl Space 1,248                                                                                                                                                                                                                                                                                                                                                                                                                                                                                                                                                                                                                                                                                                                                                                                                                                                                                                                                                                                                                                                                                                                                                                                                                                                                                                                                                                                                                                                                                                                                                                                                                                                                                                                                                                                                                                                                                                                                                                                                                                                                                      | ost New Depr. Cost<br>*6                                                                                                                                                                       |
| (2) Windows  Many Large                                                                                                                                 | Crawl: 1248 S.F. Slab: 0 S.F. Height to Joists: 0.0                                                                                                                                                                | Average Fixture(s) 1 3 Fixture Bath 2 Fixture Bath                                                                                                                                                                                                           | Other Additions/Adju                                                                                                                                                                                                                |                                                                                                                                                                                                                                                                                                                                                                                                                                                                                                                                                                                                                                                                                                                                                                                                                                                                                                                                                                                                                                                                                                                                                                                                                                                                                                                                                                                                                                                                                                                                                                                                                                                                                                                                                                                                                                                                                                                                                                                                                                                                                                                                | 21,562 76,584                                                                                                                                                                                  |
| X Avg. X Avg. Small                                                                                                                                     | (8) Basement                                                                                                                                                                                                       | Softener, Auto<br>Softener, Manual                                                                                                                                                                                                                           | Treated Wood Garages                                                                                                                                                                                                                | 220                                                                                                                                                                                                                                                                                                                                                                                                                                                                                                                                                                                                                                                                                                                                                                                                                                                                                                                                                                                                                                                                                                                                                                                                                                                                                                                                                                                                                                                                                                                                                                                                                                                                                                                                                                                                                                                                                                                                                                                                                                                                                                                            | 3,670 2,202 *6                                                                                                                                                                                 |
| Wood Sash<br>Metal Sash<br>Vinyl Sash                                                                                                                   | Conc. Block Poured Conc. Stone Treated Wood                                                                                                                                                                        | Solar Water Heat<br>No Plumbing<br>Extra Toilet<br>Extra Sink                                                                                                                                                                                                | Class: CD Exterior: Base Cost Water/Sewer Public Sewer                                                                                                                                                                              | Siding Foundation: 18 Inch (Unfinished 816                                                                                                                                                                                                                                                                                                                                                                                                                                                                                                                                                                                                                                                                                                                                                                                                                                                                                                                                                                                                                                                                                                                                                                                                                                                                                                                                                                                                                                                                                                                                                                                                                                                                                                                                                                                                                                                                                                                                                                                                                                                                                     | 1)<br>21,665<br>13,866 *6                                                                                                                                                                      |
| Double Hung Horiz. Slide Casement Double Glass                                                                                                          | Concrete Floor  (9) Basement Finish  Recreation SF                                                                                                                                                                 | Separate Shower Ceramic Tile Floor Ceramic Tile Wains                                                                                                                                                                                                        | Comp.Shingle                                                                                                                                                                                                                        | 360                                                                                                                                                                                                                                                                                                                                                                                                                                                                                                                                                                                                                                                                                                                                                                                                                                                                                                                                                                                                                                                                                                                                                                                                                                                                                                                                                                                                                                                                                                                                                                                                                                                                                                                                                                                                                                                                                                                                                                                                                                                                                                                            | 4,800 3,024<br>4,586 1,146 *2<br>2,854 713 *2                                                                                                                                                  |
| Patio Doors<br>Storms & Screens                                                                                                                         | Living SF Walkout Doors No Floor SF                                                                                                                                                                                | Ceramic Tub Alcove Vent Fan  (14) Water/Sewer                                                                                                                                                                                                                | Comp.Shingle                                                                                                                                                                                                                        |                                                                                                                                                                                                                                                                                                                                                                                                                                                                                                                                                                                                                                                                                                                                                                                                                                                                                                                                                                                                                                                                                                                                                                                                                                                                                                                                                                                                                                                                                                                                                                                                                                                                                                                                                                                                                                                                                                                                                                                                                                                                                                                                | .60,266 98,246                                                                                                                                                                                 |
| (3) Roof  X Gable Gambrel Hip Mansard Shed  X Asphalt Shingle  Chimney: Vinyl                                                                           | (10) Floor Support                                                                                                                                                                                                 | Public Water  1 Public Sewer  1 Water Well 1000 Gal Septic 2000 Gal Septic  Lump Sum Items:                                                                                                                                                                  |                                                                                                                                                                                                                                     | ECF (COMMERCIAL) 0.451 =                                                                                                                                                                                                                                                                                                                                                                                                                                                                                                                                                                                                                                                                                                                                                                                                                                                                                                                                                                                                                                                                                                                                                                                                                                                                                                                                                                                                                                                                                                                                                                                                                                                                                                                                                                                                                                                                                                                                                                                                                                                                                                       | > TCV: 44,309                                                                                                                                                                                  |