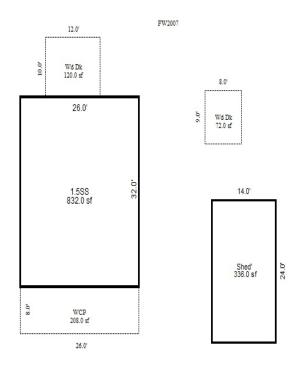

Parcel Number: 72-008-380-001-0000 Jurisdiction: MARKEY TOWNSHIP County: ROSCOMMON

04/07/2022

<sup>\*\*\*</sup> Information herein deemed reliable but not guaranteed\*\*\*

| Building Type                                                                                                                                           | (3) Roof (cont.)                                                                                                                                                                                                   | (11) Heating/Cooling                                                                                                                                                                                                                                         | (15) Built-ins                                                                                                                                                                                                                      | (15) Fireplaces (16) Porches/Dec                                                                                                                                                                                                                                                                                                                                                                                                                                                                                                                                                                                                                                                                                                                                                                                                                                                                                                                                                                                                                                                                                                                                                                                                                                                                                                                                                                                                                                                                                                                                                                                                                                                                                                                                                                                                                                                                                                                                                                                                                                                                                               | cks (17) Garage                                                                                                                                                                                |
|---------------------------------------------------------------------------------------------------------------------------------------------------------|--------------------------------------------------------------------------------------------------------------------------------------------------------------------------------------------------------------------|--------------------------------------------------------------------------------------------------------------------------------------------------------------------------------------------------------------------------------------------------------------|-------------------------------------------------------------------------------------------------------------------------------------------------------------------------------------------------------------------------------------|--------------------------------------------------------------------------------------------------------------------------------------------------------------------------------------------------------------------------------------------------------------------------------------------------------------------------------------------------------------------------------------------------------------------------------------------------------------------------------------------------------------------------------------------------------------------------------------------------------------------------------------------------------------------------------------------------------------------------------------------------------------------------------------------------------------------------------------------------------------------------------------------------------------------------------------------------------------------------------------------------------------------------------------------------------------------------------------------------------------------------------------------------------------------------------------------------------------------------------------------------------------------------------------------------------------------------------------------------------------------------------------------------------------------------------------------------------------------------------------------------------------------------------------------------------------------------------------------------------------------------------------------------------------------------------------------------------------------------------------------------------------------------------------------------------------------------------------------------------------------------------------------------------------------------------------------------------------------------------------------------------------------------------------------------------------------------------------------------------------------------------|------------------------------------------------------------------------------------------------------------------------------------------------------------------------------------------------|
| X Single Family Mobile Home Town Home Duplex A-Frame  X Wood Frame  Building Style: 1 STORY  Yr Built Remodeled 0  Condition: Good  Room List  Basement | Eavestrough Insulation 0 Front Overhang 0 Other Overhang (4) Interior  Drywall Plaster Paneled Wood T&G  Trim & Decoration  Ex X Ord Min Size of Closets  Lg X Ord Small Doors: Solid X H.C.  (5) Floors  Kitchen: | X Gas Oil Elec. Wood Coal Steam  Forced Air w/o Ducts Forced Hot Water Electric Baseboard Elec. Ceil. Radiant Radiant (in-floor) Electric Wall Heat Space Heater Wall/Floor Furnace Forced Heat & Cool Heat Pump No Heating/Cooling Central Air Wood Furnace | Appliance Allow. Cook Top Dishwasher Garbage Disposal Bath Heater Vent Fan Hot Tub Unvented Hood Vented Hood Intercom Jacuzzi Tub Jacuzzi Tub Jacuzzi repl.Tub Oven Microwave Standard Range Self Clean Range Sauna Trash Compactor | Interior 1 Story Interior 2 Story 2nd/Same Stack Two Sided Exterior 1 Story Exterior 2 Story Prefab 1 Story Prefab 2 Story Heat Circulator Raised Hearth Wood Stove Direct-Vented Gas  Class: CD Effec. Age: 45 Floor Area: 1,248 Total Base New: 160,266 Total Depr Cost: 98,246  Area Type  220 Treated Wood Exterior 2 Story Prefab 2 Story Prefab 2 Story Prefab 2 Story Prefab 2 Story Floor Accident Story Floor Area: 1,248 Total Base New: 160,266 Total Depr Cost: 98,246  Area Type  Exterior 1 Story Exterior 2 Story Prefab 2 Story Floor Accident Story Exterior 2 Story Prefab 3 Story Floor Accident Story Floor Accident Story Exterior 2 Story Floor Accident Story | Year Built: Car Capacity: Class: Exterior: Brick Ven.: Stone Ven.: Common Wall: Foundation: Finished ?: Auto. Doors: Mech. Doors: Area: % Good: Storage Area: No Conc. Floor: F. Bsmnt Garage: |
| 1st Floor<br>2nd Floor<br>Bedrooms                                                                                                                      | Other:                                                                                                                                                                                                             | (12) Electric  0 Amps Service                                                                                                                                                                                                                                | Central Vacuum<br>Security System                                                                                                                                                                                                   | Estimated T.C.V: 44,309                                                                                                                                                                                                                                                                                                                                                                                                                                                                                                                                                                                                                                                                                                                                                                                                                                                                                                                                                                                                                                                                                                                                                                                                                                                                                                                                                                                                                                                                                                                                                                                                                                                                                                                                                                                                                                                                                                                                                                                                                                                                                                        | Roof: Comp.Shingle                                                                                                                                                                             |
| (1) Exterior                                                                                                                                            | (6) Ceilings                                                                                                                                                                                                       | No./Qual. of Fixtures  X Ex. Ord. Min                                                                                                                                                                                                                        |                                                                                                                                                                                                                                     | ldg: 1 Single Family 1 STORY<br>Forced Air w/ Ducts                                                                                                                                                                                                                                                                                                                                                                                                                                                                                                                                                                                                                                                                                                                                                                                                                                                                                                                                                                                                                                                                                                                                                                                                                                                                                                                                                                                                                                                                                                                                                                                                                                                                                                                                                                                                                                                                                                                                                                                                                                                                            | Cls CD Blt 0                                                                                                                                                                                   |
| X Wood/Shingle Aluminum/Vinyl Brick                                                                                                                     |                                                                                                                                                                                                                    | No. of Elec. Outlets  Many X Ave. Few                                                                                                                                                                                                                        | Ground Area = 1248 S                                                                                                                                                                                                                | F Floor Area = 1248 SF.<br>/Comb. % Good=55/100/100/100/55                                                                                                                                                                                                                                                                                                                                                                                                                                                                                                                                                                                                                                                                                                                                                                                                                                                                                                                                                                                                                                                                                                                                                                                                                                                                                                                                                                                                                                                                                                                                                                                                                                                                                                                                                                                                                                                                                                                                                                                                                                                                     |                                                                                                                                                                                                |
| Insulation                                                                                                                                              | (7) Excavation  Basement: 0 S.F.                                                                                                                                                                                   | (13) Plumbing                                                                                                                                                                                                                                                | Stories Exterio                                                                                                                                                                                                                     | r Foundation Size Co<br>Crawl Space 1,248                                                                                                                                                                                                                                                                                                                                                                                                                                                                                                                                                                                                                                                                                                                                                                                                                                                                                                                                                                                                                                                                                                                                                                                                                                                                                                                                                                                                                                                                                                                                                                                                                                                                                                                                                                                                                                                                                                                                                                                                                                                                                      | ost New Depr. Cost<br>*6                                                                                                                                                                       |
| (2) Windows  Many Large                                                                                                                                 | Crawl: 1248 S.F. Slab: 0 S.F. Height to Joists: 0.0                                                                                                                                                                | Average Fixture(s) 1 3 Fixture Bath 2 Fixture Bath                                                                                                                                                                                                           | Other Additions/Adju                                                                                                                                                                                                                |                                                                                                                                                                                                                                                                                                                                                                                                                                                                                                                                                                                                                                                                                                                                                                                                                                                                                                                                                                                                                                                                                                                                                                                                                                                                                                                                                                                                                                                                                                                                                                                                                                                                                                                                                                                                                                                                                                                                                                                                                                                                                                                                | 21,562 76,584                                                                                                                                                                                  |
| X Avg. X Avg. Small                                                                                                                                     | (8) Basement                                                                                                                                                                                                       | Softener, Auto<br>Softener, Manual                                                                                                                                                                                                                           | Treated Wood Garages                                                                                                                                                                                                                | 220                                                                                                                                                                                                                                                                                                                                                                                                                                                                                                                                                                                                                                                                                                                                                                                                                                                                                                                                                                                                                                                                                                                                                                                                                                                                                                                                                                                                                                                                                                                                                                                                                                                                                                                                                                                                                                                                                                                                                                                                                                                                                                                            | 3,670 2,202 *6                                                                                                                                                                                 |
| Wood Sash<br>Metal Sash<br>Vinyl Sash                                                                                                                   | Conc. Block Poured Conc. Stone Treated Wood                                                                                                                                                                        | Solar Water Heat<br>No Plumbing<br>Extra Toilet<br>Extra Sink                                                                                                                                                                                                | Class: CD Exterior: Base Cost Water/Sewer Public Sewer                                                                                                                                                                              | Siding Foundation: 18 Inch (Unfinished 816                                                                                                                                                                                                                                                                                                                                                                                                                                                                                                                                                                                                                                                                                                                                                                                                                                                                                                                                                                                                                                                                                                                                                                                                                                                                                                                                                                                                                                                                                                                                                                                                                                                                                                                                                                                                                                                                                                                                                                                                                                                                                     | 1)<br>21,665<br>13,866 *6                                                                                                                                                                      |
| Double Hung Horiz. Slide Casement Double Glass                                                                                                          | Concrete Floor  (9) Basement Finish  Recreation SF                                                                                                                                                                 | Separate Shower Ceramic Tile Floor Ceramic Tile Wains                                                                                                                                                                                                        | Comp.Shingle                                                                                                                                                                                                                        | 360                                                                                                                                                                                                                                                                                                                                                                                                                                                                                                                                                                                                                                                                                                                                                                                                                                                                                                                                                                                                                                                                                                                                                                                                                                                                                                                                                                                                                                                                                                                                                                                                                                                                                                                                                                                                                                                                                                                                                                                                                                                                                                                            | 4,800 3,024<br>4,586 1,146 *2<br>2,854 713 *2                                                                                                                                                  |
| Patio Doors<br>Storms & Screens                                                                                                                         | Living SF Walkout Doors No Floor SF                                                                                                                                                                                | Ceramic Tub Alcove Vent Fan  (14) Water/Sewer                                                                                                                                                                                                                | Comp.Shingle                                                                                                                                                                                                                        |                                                                                                                                                                                                                                                                                                                                                                                                                                                                                                                                                                                                                                                                                                                                                                                                                                                                                                                                                                                                                                                                                                                                                                                                                                                                                                                                                                                                                                                                                                                                                                                                                                                                                                                                                                                                                                                                                                                                                                                                                                                                                                                                | .60,266 98,246                                                                                                                                                                                 |
| (3) Roof  X Gable Gambrel Hip Mansard Shed  X Asphalt Shingle  Chimney: Vinyl                                                                           | (10) Floor Support                                                                                                                                                                                                 | Public Water  1 Public Sewer  1 Water Well 1000 Gal Septic 2000 Gal Septic  Lump Sum Items:                                                                                                                                                                  |                                                                                                                                                                                                                                     | ECF (COMMERCIAL) 0.451 =                                                                                                                                                                                                                                                                                                                                                                                                                                                                                                                                                                                                                                                                                                                                                                                                                                                                                                                                                                                                                                                                                                                                                                                                                                                                                                                                                                                                                                                                                                                                                                                                                                                                                                                                                                                                                                                                                                                                                                                                                                                                                                       | > TCV: 44,309                                                                                                                                                                                  |