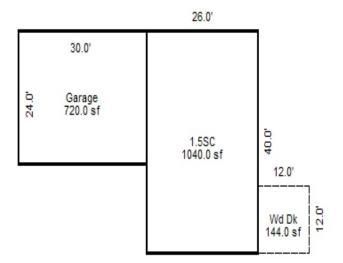

<sup>\*\*\*</sup> Information herein deemed reliable but not guaranteed\*\*\*

| Desc. of Bldg/Section:                         |                |                           | <<<<                      | Calc                                                                                                    | culator Cost Compu      | tations            | >>>>                                  |  |  |  |
|------------------------------------------------|----------------|---------------------------|---------------------------|---------------------------------------------------------------------------------------------------------|-------------------------|--------------------|---------------------------------------|--|--|--|
| Calculator Occupancy: Sh                       | eds - Equipmen | nt 4 Wall Building        | Class: D                  |                                                                                                         |                         |                    |                                       |  |  |  |
| Class: D                                       |                | Construction Cost         | Stories: 1                | 1 2                                                                                                     | Perimeter:              | 164                |                                       |  |  |  |
| Floor Area: 1,656                              | High Z         | Above Ave. X Ave. Low     | _ Overall Bul             | ilding Height: 14                                                                                       |                         |                    |                                       |  |  |  |
| Gross Bldg Area: 1,656<br>Stories Above Grd: 1 |                |                           | Base Rate 1               | for Upper Floors = 2                                                                                    | 24.46                   |                    |                                       |  |  |  |
| Average Sty Hght: 8                            | Ouality: Aver  |                           |                           |                                                                                                         |                         |                    |                                       |  |  |  |
| Bsmnt Wall Hght                                | ~ 4            | ed Air Furnace 100        |                           | ng system: Forced Ai                                                                                    |                         |                    | )응                                    |  |  |  |
|                                                |                | eating or Cooling 0%      | Adjusted So               | quare Foot Cost for                                                                                     | Upper Floors = 29       | .95                |                                       |  |  |  |
| Depr. Table : 1.5%<br>Effective Age : 41       | Ave. SqFt/Stc  |                           | Total Eleca               | r Area: 1,656                                                                                           | Page Coat               | New of Upper Floo  | ors = 49,596                          |  |  |  |
| Physical %Good: 54                             | Ave. Perimete  |                           | 10tal F1001               | 1 Alea: 1,000                                                                                           | base cost               | New or opper Froo  | 015 - 49,390                          |  |  |  |
| Func. %Good : 100                              | Has Elevators  | 5:                        |                           | Reproduction/Replacement Cost                                                                           |                         |                    |                                       |  |  |  |
| Economic %Good: 100                            | ***            | Basement Info ***         | Eff.Age:41                | Phy.%Good/Abnr.Ph                                                                                       | -                       | -                  | · · · · · · · · · · · · · · · · · · · |  |  |  |
| Year Built                                     | Area:          |                           |                           |                                                                                                         | To                      | tal Depreciated Co | ost = 26,782                          |  |  |  |
| Remodeled                                      | Perimeter:     |                           | EGE /GOMME                | DOTAT \                                                                                                 | 0 670                   | > movi - 6 pl1 1   | = 17,944                              |  |  |  |
| 140 11 51 1                                    | Type: Finishe  |                           | ,                         | ECF (COMMERCIAL) 0.670 => TCV of Bldg: 1 = Replacement Cost/Floor Area= 29.95 Est. TCV/Floor Area= 10.8 |                         |                    |                                       |  |  |  |
| 14 Overall Bldg<br>Height                      | Heat: No Heat  | ting or Cooling           | кертасе                   | ement Cost/Fioor Are                                                                                    | 5d- 29.99 E30           | . ICV/FIOOI Alea-  | 10.04                                 |  |  |  |
|                                                | * N            | Mezzanine Info *          |                           |                                                                                                         |                         |                    |                                       |  |  |  |
| Comments:                                      | Area #1:       |                           |                           |                                                                                                         |                         |                    |                                       |  |  |  |
|                                                | Type #1: Offi  | ice (No Rates)            |                           |                                                                                                         |                         |                    |                                       |  |  |  |
|                                                | Area #2:       |                           |                           |                                                                                                         |                         |                    |                                       |  |  |  |
|                                                | Type #2: Offi  | ice (No Rates)            |                           |                                                                                                         |                         |                    |                                       |  |  |  |
|                                                | * 5            | Sprinkler Info *          |                           |                                                                                                         |                         |                    |                                       |  |  |  |
|                                                | Area:          | Sprimier into             |                           |                                                                                                         |                         |                    |                                       |  |  |  |
|                                                | Type: Average  | e                         |                           |                                                                                                         |                         |                    |                                       |  |  |  |
| (1) Excavation/Site Pre                        | p:             | (7) Interior:             |                           | (11) Electric and                                                                                       | Lighting:               | (39) Miscellaneo   | us:                                   |  |  |  |
|                                                |                |                           |                           |                                                                                                         |                         |                    |                                       |  |  |  |
| (2) Foundation: Fo                             | ootings        | (8) Plumbing:             |                           | Outlets:                                                                                                | Fixtures:               |                    |                                       |  |  |  |
| X Poured Conc. Brick/S                         | Stone Block    |                           | Few                       | X Few                                                                                                   |                         |                    |                                       |  |  |  |
|                                                |                | Above Ave. Typical        | None                      | Average                                                                                                 | X Few<br>Average        |                    |                                       |  |  |  |
|                                                |                |                           | nals                      | Many                                                                                                    | Many                    |                    |                                       |  |  |  |
| (3) Frame:                                     |                |                           | h Bowls                   | Unfinished                                                                                              | Unfinished              |                    |                                       |  |  |  |
|                                                |                |                           | er Heaters<br>h Fountains | Typical                                                                                                 | Typical                 |                    |                                       |  |  |  |
|                                                |                |                           | er Softeners              | Flex Conduit                                                                                            | Incandescent            |                    |                                       |  |  |  |
|                                                |                |                           |                           | Rigid Conduit                                                                                           | Fluorescent             |                    |                                       |  |  |  |
| (4) Floor Structure:                           |                |                           |                           | Armored Cable Non-Metalic                                                                               | Mercury<br>Sodium Vapor | (40) Exterior Wa   | 11:                                   |  |  |  |
|                                                |                | (9) Sprinklers:           |                           | Bus Duct                                                                                                | Transformer             | Thickness          | Bsmnt Insul.                          |  |  |  |
|                                                |                | (3) SPITIKICIS:           |                           | (13) Roof Structu                                                                                       |                         |                    |                                       |  |  |  |
| (5) Floor Cover:                               |                | -                         |                           | (13) NOOL SCIUCLU                                                                                       | Te. 2TObe-0             |                    |                                       |  |  |  |
|                                                |                |                           |                           |                                                                                                         |                         |                    |                                       |  |  |  |
|                                                |                | (10) Heating and Cooling: |                           |                                                                                                         |                         |                    |                                       |  |  |  |
|                                                |                | X Gas   Coal   Hand       | l Fired                   | _                                                                                                       |                         |                    |                                       |  |  |  |
| (6) 2 171                                      |                | Oil Stoker Boil           | er                        | (14) Roof Cover:                                                                                        |                         |                    |                                       |  |  |  |
| (6) Ceiling:                                   |                |                           |                           | -                                                                                                       |                         |                    |                                       |  |  |  |
|                                                |                |                           |                           |                                                                                                         |                         |                    |                                       |  |  |  |
|                                                |                |                           |                           |                                                                                                         |                         |                    |                                       |  |  |  |
|                                                |                | Į.                        |                           |                                                                                                         |                         |                    |                                       |  |  |  |