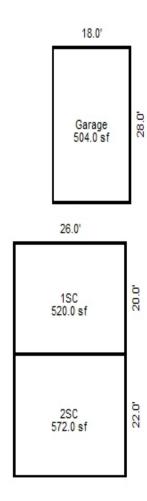

<sup>\*\*\*</sup> Information herein deemed reliable but not guaranteed\*\*\*

| Desc. of Bldg/Section:                         |                |                           | <<<<                      | Calc                                                                                                    | culator Cost Compu      | tations            | >>>>                                  |  |  |  |
|------------------------------------------------|----------------|---------------------------|---------------------------|---------------------------------------------------------------------------------------------------------|-------------------------|--------------------|---------------------------------------|--|--|--|
| Calculator Occupancy: Sh                       | eds - Equipmen | nt 4 Wall Building        | Class: D                  |                                                                                                         |                         |                    |                                       |  |  |  |
| Class: D                                       |                | Construction Cost         | Stories: 1                | 1 2                                                                                                     | Perimeter:              | 164                |                                       |  |  |  |
| Floor Area: 1,656                              | High Z         | Above Ave. X Ave. Low     | _ Overall Bul             | ilding Height: 14                                                                                       |                         |                    |                                       |  |  |  |
| Gross Bldg Area: 1,656<br>Stories Above Grd: 1 |                |                           | Base Rate 1               | for Upper Floors = 2                                                                                    | 24.46                   |                    |                                       |  |  |  |
| Average Sty Hght: 8                            | Ouality: Aver  |                           |                           |                                                                                                         |                         |                    |                                       |  |  |  |
| Bsmnt Wall Hght                                | ~ 4            | ed Air Furnace 100        |                           | ng system: Forced Ai                                                                                    |                         |                    | )응                                    |  |  |  |
|                                                |                | eating or Cooling 0%      | Adjusted So               | quare Foot Cost for                                                                                     | Upper Floors = 29       | .95                |                                       |  |  |  |
| Depr. Table : 1.5%<br>Effective Age : 41       | Ave. SqFt/Stc  |                           | Total Eleca               | r Area: 1,656                                                                                           | Page Coat               | New of Upper Floo  | ors = 49,596                          |  |  |  |
| Physical %Good: 54                             | Ave. Perimete  |                           | 10tal F1001               | 1 Alea: 1,000                                                                                           | base cost               | New or opper Froo  | 015 - 49,390                          |  |  |  |
| Func. %Good : 100                              | Has Elevators  | 5:                        |                           | Reproduction/Replacement Cost                                                                           |                         |                    |                                       |  |  |  |
| Economic %Good: 100                            | ***            | Basement Info ***         | Eff.Age:41                | Phy.%Good/Abnr.Ph                                                                                       | -                       | -                  | · · · · · · · · · · · · · · · · · · · |  |  |  |
| Year Built                                     | Area:          |                           |                           |                                                                                                         | To                      | tal Depreciated Co | ost = 26,782                          |  |  |  |
| Remodeled                                      | Perimeter:     |                           | EGE /GOMME                | DOTAT \                                                                                                 | 0 670                   | > movi - 6 pl1 1   | = 17,944                              |  |  |  |
| 140 11 51 1                                    | Type: Finishe  |                           | ,                         | ECF (COMMERCIAL) 0.670 => TCV of Bldg: 1 = Replacement Cost/Floor Area= 29.95 Est. TCV/Floor Area= 10.8 |                         |                    |                                       |  |  |  |
| 14 Overall Bldg<br>Height                      | Heat: No Heat  | ting or Cooling           | кертасе                   | ement Cost/Fioor Are                                                                                    | 5d- 29.99 E30           | . ICV/FIOOI Alea-  | 10.04                                 |  |  |  |
|                                                | * N            | Mezzanine Info *          |                           |                                                                                                         |                         |                    |                                       |  |  |  |
| Comments:                                      | Area #1:       |                           |                           |                                                                                                         |                         |                    |                                       |  |  |  |
|                                                | Type #1: Offi  | ice (No Rates)            |                           |                                                                                                         |                         |                    |                                       |  |  |  |
|                                                | Area #2:       |                           |                           |                                                                                                         |                         |                    |                                       |  |  |  |
|                                                | Type #2: Offi  | ice (No Rates)            |                           |                                                                                                         |                         |                    |                                       |  |  |  |
|                                                | * 5            | Sprinkler Info *          |                           |                                                                                                         |                         |                    |                                       |  |  |  |
|                                                | Area:          | Sprimier into             |                           |                                                                                                         |                         |                    |                                       |  |  |  |
|                                                | Type: Average  | e                         |                           |                                                                                                         |                         |                    |                                       |  |  |  |
| (1) Excavation/Site Pre                        | p:             | (7) Interior:             |                           | (11) Electric and                                                                                       | Lighting:               | (39) Miscellaneo   | us:                                   |  |  |  |
|                                                |                |                           |                           |                                                                                                         |                         |                    |                                       |  |  |  |
| (2) Foundation: Fo                             | ootings        | (8) Plumbing:             |                           | Outlets:                                                                                                | Fixtures:               |                    |                                       |  |  |  |
| X Poured Conc. Brick/S                         | Stone Block    |                           | Few                       | X Few                                                                                                   |                         |                    |                                       |  |  |  |
|                                                |                | Above Ave. Typical        | None                      | Average                                                                                                 | X Few<br>Average        |                    |                                       |  |  |  |
|                                                |                |                           | nals                      | Many                                                                                                    | Many                    |                    |                                       |  |  |  |
| (3) Frame:                                     |                |                           | h Bowls                   | Unfinished                                                                                              | Unfinished              |                    |                                       |  |  |  |
|                                                |                |                           | er Heaters<br>h Fountains | Typical                                                                                                 | Typical                 |                    |                                       |  |  |  |
|                                                |                |                           | er Softeners              | Flex Conduit                                                                                            | Incandescent            |                    |                                       |  |  |  |
|                                                |                |                           |                           | Rigid Conduit                                                                                           | Fluorescent             |                    |                                       |  |  |  |
| (4) Floor Structure:                           |                |                           |                           | Armored Cable Non-Metalic                                                                               | Mercury<br>Sodium Vapor | (40) Exterior Wa   | 11:                                   |  |  |  |
|                                                |                | (9) Sprinklers:           |                           | Bus Duct                                                                                                | Transformer             | Thickness          | Bsmnt Insul.                          |  |  |  |
|                                                |                | (3) SPITIKICIS:           |                           | (13) Roof Structu                                                                                       |                         |                    |                                       |  |  |  |
| (5) Floor Cover:                               |                | -                         |                           | (13) NOOL SCIUCLU                                                                                       | Te. 2TObe-0             |                    |                                       |  |  |  |
|                                                |                |                           |                           |                                                                                                         |                         |                    |                                       |  |  |  |
|                                                |                | (10) Heating and Cooling: |                           |                                                                                                         |                         |                    |                                       |  |  |  |
|                                                |                | X Gas   Coal   Hand       | l Fired                   | _                                                                                                       |                         |                    |                                       |  |  |  |
| (6) 2 171                                      |                | Oil Stoker Boil           | er                        | (14) Roof Cover:                                                                                        |                         |                    |                                       |  |  |  |
| (6) Ceiling:                                   |                |                           |                           | -                                                                                                       |                         |                    |                                       |  |  |  |
|                                                |                |                           |                           |                                                                                                         |                         |                    |                                       |  |  |  |
|                                                |                |                           |                           |                                                                                                         |                         |                    |                                       |  |  |  |
|                                                |                | Į.                        |                           |                                                                                                         |                         |                    |                                       |  |  |  |