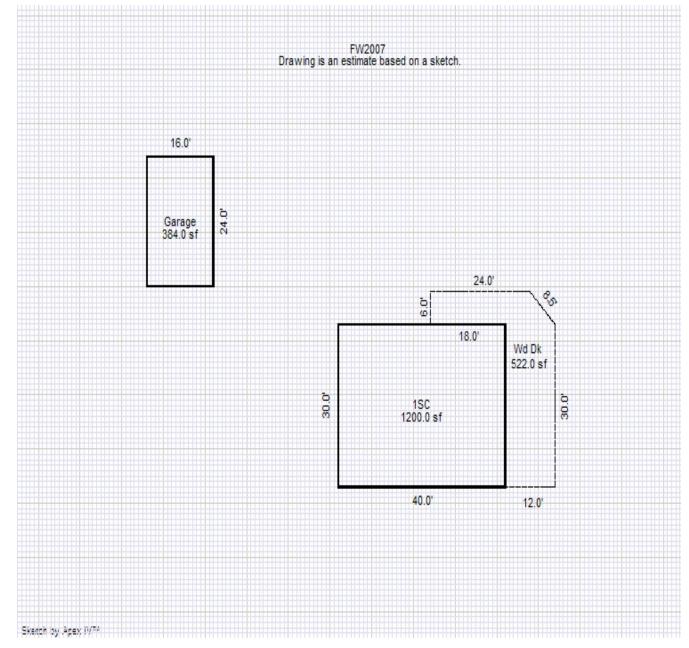

<sup>\*\*\*</sup> Information herein deemed reliable but not guaranteed\*\*\*

| Desc. of Bldg/Section:                         |                |                           | <<<<                      | Calc                                                                                                    | culator Cost Compu      | tations            | >>>>                                  |  |  |  |
|------------------------------------------------|----------------|---------------------------|---------------------------|---------------------------------------------------------------------------------------------------------|-------------------------|--------------------|---------------------------------------|--|--|--|
| Calculator Occupancy: Sh                       | eds - Equipmen | nt 4 Wall Building        | Class: D                  |                                                                                                         |                         |                    |                                       |  |  |  |
| Class: D                                       |                | Construction Cost         | Stories: 1                | 1 2                                                                                                     | Perimeter:              | 164                |                                       |  |  |  |
| Floor Area: 1,656                              | High Z         | Above Ave. X Ave. Low     | _ Overall Bul             | ilding Height: 14                                                                                       |                         |                    |                                       |  |  |  |
| Gross Bldg Area: 1,656<br>Stories Above Grd: 1 |                |                           | Base Rate 1               | for Upper Floors = 2                                                                                    | 24.46                   |                    |                                       |  |  |  |
| Average Sty Hght: 8                            | Ouality: Aver  |                           |                           |                                                                                                         |                         |                    |                                       |  |  |  |
| Bsmnt Wall Hght                                | ~ 4            | ed Air Furnace 100        |                           | ng system: Forced Ai                                                                                    |                         |                    | )응                                    |  |  |  |
|                                                |                | eating or Cooling 0%      | Adjusted So               | quare Foot Cost for                                                                                     | Upper Floors = 29       | .95                |                                       |  |  |  |
| Depr. Table : 1.5%<br>Effective Age : 41       | Ave. SqFt/Stc  |                           | Total Eleca               | r Area: 1,656                                                                                           | Page Coat               | New of Upper Floo  | ors = 49,596                          |  |  |  |
| Physical %Good: 54                             | Ave. Perimete  |                           | 10tal F1001               | 1 Alea: 1,000                                                                                           | base cost               | New or opper Froo  | 015 - 49,390                          |  |  |  |
| Func. %Good : 100                              | Has Elevators  | 5:                        |                           | Reproduction/Replacement Cost                                                                           |                         |                    |                                       |  |  |  |
| Economic %Good: 100                            | ***            | Basement Info ***         | Eff.Age:41                | Phy.%Good/Abnr.Ph                                                                                       | -                       | -                  | · · · · · · · · · · · · · · · · · · · |  |  |  |
| Year Built                                     | Area:          |                           |                           |                                                                                                         | To                      | tal Depreciated Co | ost = 26,782                          |  |  |  |
| Remodeled                                      | Perimeter:     |                           | EGE /GOMME                | DOTAT \                                                                                                 | 0 670                   | > movi - 6 pl1 1   | = 17,944                              |  |  |  |
| 140 11 51 1                                    | Type: Finishe  |                           | ,                         | ECF (COMMERCIAL) 0.670 => TCV of Bldg: 1 = Replacement Cost/Floor Area= 29.95 Est. TCV/Floor Area= 10.8 |                         |                    |                                       |  |  |  |
| 14 Overall Bldg<br>Height                      | Heat: No Heat  | ting or Cooling           | кертасе                   | ement Cost/Fioor Are                                                                                    | 5d- 29.99 E30           | . ICV/FIOOI Alea-  | 10.04                                 |  |  |  |
|                                                | * N            | Mezzanine Info *          |                           |                                                                                                         |                         |                    |                                       |  |  |  |
| Comments:                                      | Area #1:       |                           |                           |                                                                                                         |                         |                    |                                       |  |  |  |
|                                                | Type #1: Offi  | ice (No Rates)            |                           |                                                                                                         |                         |                    |                                       |  |  |  |
|                                                | Area #2:       |                           |                           |                                                                                                         |                         |                    |                                       |  |  |  |
|                                                | Type #2: Offi  | ice (No Rates)            |                           |                                                                                                         |                         |                    |                                       |  |  |  |
|                                                | * 5            | Sprinkler Info *          |                           |                                                                                                         |                         |                    |                                       |  |  |  |
|                                                | Area:          | Sprimier into             |                           |                                                                                                         |                         |                    |                                       |  |  |  |
|                                                | Type: Average  | e                         |                           |                                                                                                         |                         |                    |                                       |  |  |  |
| (1) Excavation/Site Pre                        | p:             | (7) Interior:             |                           | (11) Electric and                                                                                       | Lighting:               | (39) Miscellaneo   | us:                                   |  |  |  |
|                                                |                |                           |                           |                                                                                                         |                         |                    |                                       |  |  |  |
| (2) Foundation: Fo                             | ootings        | (8) Plumbing:             |                           | Outlets:                                                                                                | Fixtures:               |                    |                                       |  |  |  |
| X Poured Conc. Brick/S                         | Stone Block    |                           | Few                       | X Few                                                                                                   |                         |                    |                                       |  |  |  |
|                                                |                | Above Ave. Typical        | None                      | Average                                                                                                 | X Few<br>Average        |                    |                                       |  |  |  |
|                                                |                |                           | nals                      | Many                                                                                                    | Many                    |                    |                                       |  |  |  |
| (3) Frame:                                     |                |                           | h Bowls                   | Unfinished                                                                                              | Unfinished              |                    |                                       |  |  |  |
|                                                |                |                           | er Heaters<br>h Fountains | Typical                                                                                                 | Typical                 |                    |                                       |  |  |  |
|                                                |                |                           | er Softeners              | Flex Conduit                                                                                            | Incandescent            |                    |                                       |  |  |  |
|                                                |                |                           |                           | Rigid Conduit                                                                                           | Fluorescent             |                    |                                       |  |  |  |
| (4) Floor Structure:                           |                |                           |                           | Armored Cable Non-Metalic                                                                               | Mercury<br>Sodium Vapor | (40) Exterior Wa   | 11:                                   |  |  |  |
|                                                |                | (9) Sprinklers:           |                           | Bus Duct                                                                                                | Transformer             | Thickness          | Bsmnt Insul.                          |  |  |  |
|                                                |                | (3) SPITIKICIS:           |                           | (13) Roof Structu                                                                                       |                         |                    |                                       |  |  |  |
| (5) Floor Cover:                               |                | -                         |                           | (13) NOOL SCIUCLU                                                                                       | Te. 2TObe-0             |                    |                                       |  |  |  |
|                                                |                |                           |                           |                                                                                                         |                         |                    |                                       |  |  |  |
|                                                |                | (10) Heating and Cooling: |                           |                                                                                                         |                         |                    |                                       |  |  |  |
|                                                |                | X Gas   Coal   Hand       | l Fired                   | _                                                                                                       |                         |                    |                                       |  |  |  |
| (6) 2 171                                      |                | Oil Stoker Boil           | er                        | (14) Roof Cover:                                                                                        |                         |                    |                                       |  |  |  |
| (6) Ceiling:                                   |                |                           |                           | -                                                                                                       |                         |                    |                                       |  |  |  |
|                                                |                |                           |                           |                                                                                                         |                         |                    |                                       |  |  |  |
|                                                |                |                           |                           |                                                                                                         |                         |                    |                                       |  |  |  |
|                                                |                | Į.                        |                           |                                                                                                         |                         |                    |                                       |  |  |  |