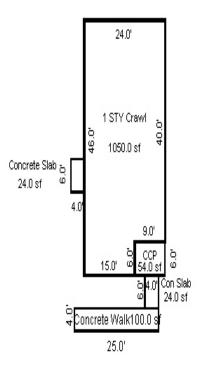

<sup>\*\*\*</sup> Information herein deemed reliable but not guaranteed\*\*\*

| Desc. of Bldg/Section:                         |                |                           | <<<<                      | Calc                                                                                                    | culator Cost Compu      | tations            | >>>>                                  |  |  |  |
|------------------------------------------------|----------------|---------------------------|---------------------------|---------------------------------------------------------------------------------------------------------|-------------------------|--------------------|---------------------------------------|--|--|--|
| Calculator Occupancy: Sh                       | eds - Equipmen | nt 4 Wall Building        | Class: D                  |                                                                                                         |                         |                    |                                       |  |  |  |
| Class: D                                       |                | Construction Cost         | Stories: 1                | 1 2                                                                                                     | Perimeter:              | 164                |                                       |  |  |  |
| Floor Area: 1,656                              | High Z         | Above Ave. X Ave. Low     | _ Overall Bul             | ilding Height: 14                                                                                       |                         |                    |                                       |  |  |  |
| Gross Bldg Area: 1,656<br>Stories Above Grd: 1 |                |                           | Base Rate 1               | for Upper Floors = 2                                                                                    | 24.46                   |                    |                                       |  |  |  |
| Average Sty Hght: 8                            | Ouality: Aver  |                           |                           |                                                                                                         |                         |                    |                                       |  |  |  |
| Bsmnt Wall Hght                                | ~ 4            | ed Air Furnace 100        |                           | ng system: Forced Ai                                                                                    |                         |                    | )응                                    |  |  |  |
|                                                |                | eating or Cooling 0%      | Adjusted So               | quare Foot Cost for                                                                                     | Upper Floors = 29       | .95                |                                       |  |  |  |
| Depr. Table : 1.5%<br>Effective Age : 41       | Ave. SqFt/Stc  |                           | Total Eleca               | r Area: 1,656                                                                                           | Page Coat               | New of Upper Floo  | ors = 49,596                          |  |  |  |
| Physical %Good: 54                             | Ave. Perimete  |                           | 10tal F1001               | 1 Alea: 1,000                                                                                           | base cost               | New or opper Froo  | 015 - 49,390                          |  |  |  |
| Func. %Good : 100                              | Has Elevators  | 5:                        |                           | Reproduction/Replacement Cost                                                                           |                         |                    |                                       |  |  |  |
| Economic %Good: 100                            | ***            | Basement Info ***         | Eff.Age:41                | Phy.%Good/Abnr.Ph                                                                                       | -                       | -                  | · · · · · · · · · · · · · · · · · · · |  |  |  |
| Year Built                                     | Area:          |                           |                           |                                                                                                         | To                      | tal Depreciated Co | ost = 26,782                          |  |  |  |
| Remodeled                                      | Perimeter:     |                           | EGE /GOMME                | DOTAT \                                                                                                 | 0 670                   | > movi - 6 pl1 1   | = 17,944                              |  |  |  |
| 140 11 51 1                                    | Type: Finishe  |                           | ,                         | ECF (COMMERCIAL) 0.670 => TCV of Bldg: 1 = Replacement Cost/Floor Area= 29.95 Est. TCV/Floor Area= 10.8 |                         |                    |                                       |  |  |  |
| 14 Overall Bldg<br>Height                      | Heat: No Heat  | ting or Cooling           | кертасе                   | ement Cost/Fioor Are                                                                                    | 5d- 29.99 E30           | . ICV/FIOOI Alea-  | 10.04                                 |  |  |  |
|                                                | * N            | Mezzanine Info *          |                           |                                                                                                         |                         |                    |                                       |  |  |  |
| Comments:                                      | Area #1:       |                           |                           |                                                                                                         |                         |                    |                                       |  |  |  |
|                                                | Type #1: Offi  | ice (No Rates)            |                           |                                                                                                         |                         |                    |                                       |  |  |  |
|                                                | Area #2:       |                           |                           |                                                                                                         |                         |                    |                                       |  |  |  |
|                                                | Type #2: Offi  | ice (No Rates)            |                           |                                                                                                         |                         |                    |                                       |  |  |  |
|                                                | * 5            | Sprinkler Info *          |                           |                                                                                                         |                         |                    |                                       |  |  |  |
|                                                | Area:          | Sprimier into             |                           |                                                                                                         |                         |                    |                                       |  |  |  |
|                                                | Type: Average  | e                         |                           |                                                                                                         |                         |                    |                                       |  |  |  |
| (1) Excavation/Site Pre                        | p:             | (7) Interior:             |                           | (11) Electric and                                                                                       | Lighting:               | (39) Miscellaneo   | us:                                   |  |  |  |
|                                                |                |                           |                           |                                                                                                         |                         |                    |                                       |  |  |  |
| (2) Foundation: Fo                             | ootings        | (8) Plumbing:             |                           | Outlets:                                                                                                | Fixtures:               |                    |                                       |  |  |  |
| X Poured Conc. Brick/S                         | Stone Block    |                           | Few                       | X Few                                                                                                   |                         |                    |                                       |  |  |  |
|                                                |                | Above Ave. Typical        | None                      | Average                                                                                                 | X Few<br>Average        |                    |                                       |  |  |  |
|                                                |                |                           | nals                      | Many                                                                                                    | Many                    |                    |                                       |  |  |  |
| (3) Frame:                                     |                |                           | h Bowls                   | Unfinished                                                                                              | Unfinished              |                    |                                       |  |  |  |
|                                                |                |                           | er Heaters<br>h Fountains | Typical                                                                                                 | Typical                 |                    |                                       |  |  |  |
|                                                |                |                           | er Softeners              | Flex Conduit                                                                                            | Incandescent            |                    |                                       |  |  |  |
|                                                |                |                           |                           | Rigid Conduit                                                                                           | Fluorescent             |                    |                                       |  |  |  |
| (4) Floor Structure:                           |                |                           |                           | Armored Cable Non-Metalic                                                                               | Mercury<br>Sodium Vapor | (40) Exterior Wa   | 11:                                   |  |  |  |
|                                                |                | (9) Sprinklers:           |                           | Bus Duct                                                                                                | Transformer             | Thickness          | Bsmnt Insul.                          |  |  |  |
|                                                |                | (3) SPITIKICIS:           |                           | (13) Roof Structu                                                                                       |                         |                    |                                       |  |  |  |
| (5) Floor Cover:                               |                | -                         |                           | (13) NOOL SCIUCLU                                                                                       | Te. 2TObe-0             |                    |                                       |  |  |  |
|                                                |                |                           |                           |                                                                                                         |                         |                    |                                       |  |  |  |
|                                                |                | (10) Heating and Cooling: |                           |                                                                                                         |                         |                    |                                       |  |  |  |
|                                                |                | X Gas   Coal   Hand       | l Fired                   | _                                                                                                       |                         |                    |                                       |  |  |  |
| (6) 2 171                                      |                | Oil Stoker Boil           | er                        | (14) Roof Cover:                                                                                        |                         |                    |                                       |  |  |  |
| (6) Ceiling:                                   |                |                           |                           | -                                                                                                       |                         |                    |                                       |  |  |  |
|                                                |                |                           |                           |                                                                                                         |                         |                    |                                       |  |  |  |
|                                                |                |                           |                           |                                                                                                         |                         |                    |                                       |  |  |  |
|                                                |                | Į.                        |                           |                                                                                                         |                         |                    |                                       |  |  |  |