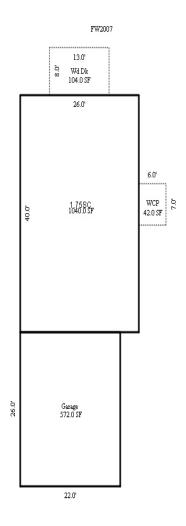

Parcel Number: 72-008-380-001-0000 Jurisdiction: MARKEY TOWNSHIP County: ROSCOMMON

04/07/2022

<sup>\*\*\*</sup> Information herein deemed reliable but not guaranteed\*\*\*

| Building Type                                                                                                                                           | (3) Roof (cont.)                                                                                                                                                                                                   | (11) Heating/Cooling                                                                                                                                                                                                                                         | (15) Built-ins                                                                                                                                                                                                                      | (15) Fireplaces (16) Porches/Dec                                                                                                                                                                                                                                                                                                                                                                                                                                                                                                                                                                                                                                                                                                                                                                                                                                                                                                                                                                                                                                                                                                                                                                                                                                                                                                                                                                                                                                                                                                                                                                                                                                                                                                                                                                                                                                                                                                                                                                                                                                                                                               | cks (17) Garage                                                                                                                                                                                |
|---------------------------------------------------------------------------------------------------------------------------------------------------------|--------------------------------------------------------------------------------------------------------------------------------------------------------------------------------------------------------------------|--------------------------------------------------------------------------------------------------------------------------------------------------------------------------------------------------------------------------------------------------------------|-------------------------------------------------------------------------------------------------------------------------------------------------------------------------------------------------------------------------------------|--------------------------------------------------------------------------------------------------------------------------------------------------------------------------------------------------------------------------------------------------------------------------------------------------------------------------------------------------------------------------------------------------------------------------------------------------------------------------------------------------------------------------------------------------------------------------------------------------------------------------------------------------------------------------------------------------------------------------------------------------------------------------------------------------------------------------------------------------------------------------------------------------------------------------------------------------------------------------------------------------------------------------------------------------------------------------------------------------------------------------------------------------------------------------------------------------------------------------------------------------------------------------------------------------------------------------------------------------------------------------------------------------------------------------------------------------------------------------------------------------------------------------------------------------------------------------------------------------------------------------------------------------------------------------------------------------------------------------------------------------------------------------------------------------------------------------------------------------------------------------------------------------------------------------------------------------------------------------------------------------------------------------------------------------------------------------------------------------------------------------------|------------------------------------------------------------------------------------------------------------------------------------------------------------------------------------------------|
| X Single Family Mobile Home Town Home Duplex A-Frame  X Wood Frame  Building Style: 1 STORY  Yr Built Remodeled 0  Condition: Good  Room List  Basement | Eavestrough Insulation 0 Front Overhang 0 Other Overhang (4) Interior  Drywall Plaster Paneled Wood T&G  Trim & Decoration  Ex X Ord Min Size of Closets  Lg X Ord Small Doors: Solid X H.C.  (5) Floors  Kitchen: | X Gas Oil Elec. Wood Coal Steam  Forced Air w/o Ducts Forced Hot Water Electric Baseboard Elec. Ceil. Radiant Radiant (in-floor) Electric Wall Heat Space Heater Wall/Floor Furnace Forced Heat & Cool Heat Pump No Heating/Cooling Central Air Wood Furnace | Appliance Allow. Cook Top Dishwasher Garbage Disposal Bath Heater Vent Fan Hot Tub Unvented Hood Vented Hood Intercom Jacuzzi Tub Jacuzzi Tub Jacuzzi repl.Tub Oven Microwave Standard Range Self Clean Range Sauna Trash Compactor | Interior 1 Story Interior 2 Story 2nd/Same Stack Two Sided Exterior 1 Story Exterior 2 Story Prefab 1 Story Prefab 2 Story Heat Circulator Raised Hearth Wood Stove Direct-Vented Gas  Class: CD Effec. Age: 45 Floor Area: 1,248 Total Base New: 160,266 Total Depr Cost: 98,246  Area Type  220 Treated Wood Exterior 2 Story Prefab 2 Story Prefab 2 Story Prefab 2 Story Prefab 2 Story Floor Accident Story Floor Area: 1,248 Total Base New: 160,266 Total Depr Cost: 98,246  Area Type  Exterior 1 Story Exterior 2 Story Prefab 2 Story Floor Accident Story Exterior 2 Story Prefab 3 Story Floor Accident Story Floor Accident Story Exterior 2 Story Floor Accident Story | Year Built: Car Capacity: Class: Exterior: Brick Ven.: Stone Ven.: Common Wall: Foundation: Finished ?: Auto. Doors: Mech. Doors: Area: % Good: Storage Area: No Conc. Floor: F. Bsmnt Garage: |
| 1st Floor<br>2nd Floor<br>Bedrooms                                                                                                                      | Other:                                                                                                                                                                                                             | (12) Electric  0 Amps Service                                                                                                                                                                                                                                | Central Vacuum<br>Security System                                                                                                                                                                                                   | Estimated T.C.V: 44,309                                                                                                                                                                                                                                                                                                                                                                                                                                                                                                                                                                                                                                                                                                                                                                                                                                                                                                                                                                                                                                                                                                                                                                                                                                                                                                                                                                                                                                                                                                                                                                                                                                                                                                                                                                                                                                                                                                                                                                                                                                                                                                        | Roof: Comp.Shingle                                                                                                                                                                             |
| (1) Exterior                                                                                                                                            | (6) Ceilings                                                                                                                                                                                                       | No./Qual. of Fixtures  X Ex. Ord. Min                                                                                                                                                                                                                        |                                                                                                                                                                                                                                     | ldg: 1 Single Family 1 STORY<br>Forced Air w/ Ducts                                                                                                                                                                                                                                                                                                                                                                                                                                                                                                                                                                                                                                                                                                                                                                                                                                                                                                                                                                                                                                                                                                                                                                                                                                                                                                                                                                                                                                                                                                                                                                                                                                                                                                                                                                                                                                                                                                                                                                                                                                                                            | Cls CD Blt 0                                                                                                                                                                                   |
| X Wood/Shingle Aluminum/Vinyl Brick                                                                                                                     |                                                                                                                                                                                                                    | No. of Elec. Outlets  Many X Ave. Few                                                                                                                                                                                                                        | Ground Area = 1248 S                                                                                                                                                                                                                | F Floor Area = 1248 SF.<br>/Comb. % Good=55/100/100/100/55                                                                                                                                                                                                                                                                                                                                                                                                                                                                                                                                                                                                                                                                                                                                                                                                                                                                                                                                                                                                                                                                                                                                                                                                                                                                                                                                                                                                                                                                                                                                                                                                                                                                                                                                                                                                                                                                                                                                                                                                                                                                     |                                                                                                                                                                                                |
| Insulation                                                                                                                                              | (7) Excavation  Basement: 0 S.F.                                                                                                                                                                                   | (13) Plumbing                                                                                                                                                                                                                                                | Stories Exterio                                                                                                                                                                                                                     | r Foundation Size Co<br>Crawl Space 1,248                                                                                                                                                                                                                                                                                                                                                                                                                                                                                                                                                                                                                                                                                                                                                                                                                                                                                                                                                                                                                                                                                                                                                                                                                                                                                                                                                                                                                                                                                                                                                                                                                                                                                                                                                                                                                                                                                                                                                                                                                                                                                      | ost New Depr. Cost<br>*6                                                                                                                                                                       |
| (2) Windows  Many Large                                                                                                                                 | Crawl: 1248 S.F. Slab: 0 S.F. Height to Joists: 0.0                                                                                                                                                                | Average Fixture(s) 1 3 Fixture Bath 2 Fixture Bath                                                                                                                                                                                                           | Other Additions/Adju                                                                                                                                                                                                                |                                                                                                                                                                                                                                                                                                                                                                                                                                                                                                                                                                                                                                                                                                                                                                                                                                                                                                                                                                                                                                                                                                                                                                                                                                                                                                                                                                                                                                                                                                                                                                                                                                                                                                                                                                                                                                                                                                                                                                                                                                                                                                                                | 21,562 76,584                                                                                                                                                                                  |
| X Avg. X Avg. Small                                                                                                                                     | (8) Basement                                                                                                                                                                                                       | Softener, Auto<br>Softener, Manual                                                                                                                                                                                                                           | Treated Wood Garages                                                                                                                                                                                                                | 220                                                                                                                                                                                                                                                                                                                                                                                                                                                                                                                                                                                                                                                                                                                                                                                                                                                                                                                                                                                                                                                                                                                                                                                                                                                                                                                                                                                                                                                                                                                                                                                                                                                                                                                                                                                                                                                                                                                                                                                                                                                                                                                            | 3,670 2,202 *6                                                                                                                                                                                 |
| Wood Sash<br>Metal Sash<br>Vinyl Sash                                                                                                                   | Conc. Block Poured Conc. Stone Treated Wood                                                                                                                                                                        | Solar Water Heat<br>No Plumbing<br>Extra Toilet<br>Extra Sink                                                                                                                                                                                                | Class: CD Exterior: Base Cost Water/Sewer Public Sewer                                                                                                                                                                              | Siding Foundation: 18 Inch (Unfinished 816                                                                                                                                                                                                                                                                                                                                                                                                                                                                                                                                                                                                                                                                                                                                                                                                                                                                                                                                                                                                                                                                                                                                                                                                                                                                                                                                                                                                                                                                                                                                                                                                                                                                                                                                                                                                                                                                                                                                                                                                                                                                                     | 1)<br>21,665<br>13,866 *6                                                                                                                                                                      |
| Double Hung Horiz. Slide Casement Double Glass                                                                                                          | Concrete Floor  (9) Basement Finish  Recreation SF                                                                                                                                                                 | Separate Shower Ceramic Tile Floor Ceramic Tile Wains                                                                                                                                                                                                        | Comp.Shingle                                                                                                                                                                                                                        | 360                                                                                                                                                                                                                                                                                                                                                                                                                                                                                                                                                                                                                                                                                                                                                                                                                                                                                                                                                                                                                                                                                                                                                                                                                                                                                                                                                                                                                                                                                                                                                                                                                                                                                                                                                                                                                                                                                                                                                                                                                                                                                                                            | 4,800 3,024<br>4,586 1,146 *2<br>2,854 713 *2                                                                                                                                                  |
| Patio Doors<br>Storms & Screens                                                                                                                         | Living SF Walkout Doors No Floor SF                                                                                                                                                                                | Ceramic Tub Alcove Vent Fan  (14) Water/Sewer                                                                                                                                                                                                                | Comp.Shingle                                                                                                                                                                                                                        |                                                                                                                                                                                                                                                                                                                                                                                                                                                                                                                                                                                                                                                                                                                                                                                                                                                                                                                                                                                                                                                                                                                                                                                                                                                                                                                                                                                                                                                                                                                                                                                                                                                                                                                                                                                                                                                                                                                                                                                                                                                                                                                                | .60,266 98,246                                                                                                                                                                                 |
| (3) Roof  X Gable Gambrel Hip Mansard Shed  X Asphalt Shingle  Chimney: Vinyl                                                                           | (10) Floor Support                                                                                                                                                                                                 | Public Water  1 Public Sewer  1 Water Well 1000 Gal Septic 2000 Gal Septic  Lump Sum Items:                                                                                                                                                                  |                                                                                                                                                                                                                                     | ECF (COMMERCIAL) 0.451 =                                                                                                                                                                                                                                                                                                                                                                                                                                                                                                                                                                                                                                                                                                                                                                                                                                                                                                                                                                                                                                                                                                                                                                                                                                                                                                                                                                                                                                                                                                                                                                                                                                                                                                                                                                                                                                                                                                                                                                                                                                                                                                       | > TCV: 44,309                                                                                                                                                                                  |