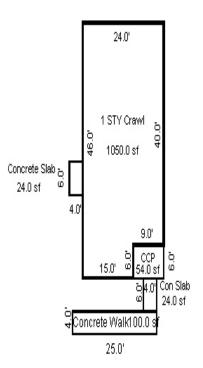

c. Outlets  Many X Ave. Few  (13) Plumbing  Average Fixture(s)  1 3 Fixture Bath 2 Fixture Bath Softener, Auto Softener, Manual Solar Water Heat No Plumbing Extra Toilet Extra Sink Separate Shower Ceramic Tile Wains Ceramic Tile Wains Ceramic Tub Alcove Vent Fan  (14) Water/Sewer  Public Water  1 Public Sewer 1 Water Well 1000 Gal Septic 2000 Gal Septic Lump Sum Items: | (11) Heating System:<br>Ground Area = 1050 S                                                           | Forced Air w/ Ducts  FF Floor Area = 1050 SF.  Comb. % Good=78/100/100/100/78  Foundation Size Cost 1 Crawl Space 1,050 Total: 104,  1 1,1 | 709 81,672<br>259 982<br>129 881<br>800 3,744<br>897 87,279                                     |

<sup>\*\*\*</sup> Information herein deemed reliable but not guaranteed\*\*\*





Sketch by Apex IV™

| Grantor