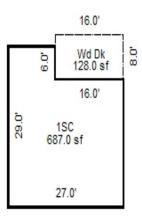

Parcel Number: 72-008-380-001-0000 Jurisdiction: MARKEY TOWNSHIP County: ROSCOMMON

04/07/2022

<sup>\*\*\*</sup> Information herein deemed reliable but not guaranteed\*\*\*

| Building Type                                                                                                                                           | (3) Roof (cont.)                                                                                                                                                                                                   | (11) Heating/Cooling                                                                                                                                                                                                                                         | (15) Built-ins                                                                                                                                                                                                                      | (15) Fireplaces (16) Porches/Dec                                                                                                                                                                                                                                                                                                                                                                                                                                                                                                                                                                                                                                                                                                                                                                                                                                                                                                                                                                                                                                                                                                                                                                                                                                                                                                                                                                                                                                                                                                                                                                                                                                                                                                                                                                                                                                                                                                                                                                                                                                                                                               | cks (17) Garage                                                                                                                                                                                |
|---------------------------------------------------------------------------------------------------------------------------------------------------------|--------------------------------------------------------------------------------------------------------------------------------------------------------------------------------------------------------------------|--------------------------------------------------------------------------------------------------------------------------------------------------------------------------------------------------------------------------------------------------------------|-------------------------------------------------------------------------------------------------------------------------------------------------------------------------------------------------------------------------------------|--------------------------------------------------------------------------------------------------------------------------------------------------------------------------------------------------------------------------------------------------------------------------------------------------------------------------------------------------------------------------------------------------------------------------------------------------------------------------------------------------------------------------------------------------------------------------------------------------------------------------------------------------------------------------------------------------------------------------------------------------------------------------------------------------------------------------------------------------------------------------------------------------------------------------------------------------------------------------------------------------------------------------------------------------------------------------------------------------------------------------------------------------------------------------------------------------------------------------------------------------------------------------------------------------------------------------------------------------------------------------------------------------------------------------------------------------------------------------------------------------------------------------------------------------------------------------------------------------------------------------------------------------------------------------------------------------------------------------------------------------------------------------------------------------------------------------------------------------------------------------------------------------------------------------------------------------------------------------------------------------------------------------------------------------------------------------------------------------------------------------------|------------------------------------------------------------------------------------------------------------------------------------------------------------------------------------------------|
| X Single Family Mobile Home Town Home Duplex A-Frame  X Wood Frame  Building Style: 1 STORY  Yr Built Remodeled 0  Condition: Good  Room List  Basement | Eavestrough Insulation 0 Front Overhang 0 Other Overhang (4) Interior  Drywall Plaster Paneled Wood T&G  Trim & Decoration  Ex X Ord Min Size of Closets  Lg X Ord Small Doors: Solid X H.C.  (5) Floors  Kitchen: | X Gas Oil Elec. Wood Coal Steam  Forced Air w/o Ducts Forced Hot Water Electric Baseboard Elec. Ceil. Radiant Radiant (in-floor) Electric Wall Heat Space Heater Wall/Floor Furnace Forced Heat & Cool Heat Pump No Heating/Cooling Central Air Wood Furnace | Appliance Allow. Cook Top Dishwasher Garbage Disposal Bath Heater Vent Fan Hot Tub Unvented Hood Vented Hood Intercom Jacuzzi Tub Jacuzzi Tub Jacuzzi repl.Tub Oven Microwave Standard Range Self Clean Range Sauna Trash Compactor | Interior 1 Story Interior 2 Story 2nd/Same Stack Two Sided Exterior 1 Story Exterior 2 Story Prefab 1 Story Prefab 2 Story Heat Circulator Raised Hearth Wood Stove Direct-Vented Gas  Class: CD Effec. Age: 45 Floor Area: 1,248 Total Base New: 160,266 Total Depr Cost: 98,246  Area Type  220 Treated Wood Exterior 2 Story Prefab 2 Story Prefab 2 Story Prefab 2 Story Prefab 2 Story Floor Accident Story Floor Area: 1,248 Total Base New: 160,266 Total Depr Cost: 98,246  Area Type  Exterior 1 Story Exterior 2 Story Prefab 2 Story Floor Accident Story Exterior 2 Story Prefab 3 Story Floor Accident Story Floor Accident Story Exterior 2 Story Floor Accident Story | Year Built: Car Capacity: Class: Exterior: Brick Ven.: Stone Ven.: Common Wall: Foundation: Finished ?: Auto. Doors: Mech. Doors: Area: % Good: Storage Area: No Conc. Floor: F. Bsmnt Garage: |
| 1st Floor<br>2nd Floor<br>Bedrooms                                                                                                                      | Other:                                                                                                                                                                                                             | (12) Electric  0 Amps Service                                                                                                                                                                                                                                | Central Vacuum<br>Security System                                                                                                                                                                                                   | Estimated T.C.V: 44,309                                                                                                                                                                                                                                                                                                                                                                                                                                                                                                                                                                                                                                                                                                                                                                                                                                                                                                                                                                                                                                                                                                                                                                                                                                                                                                                                                                                                                                                                                                                                                                                                                                                                                                                                                                                                                                                                                                                                                                                                                                                                                                        | Roof: Comp.Shingle                                                                                                                                                                             |
| (1) Exterior                                                                                                                                            | (6) Ceilings                                                                                                                                                                                                       | No./Qual. of Fixtures  X Ex. Ord. Min                                                                                                                                                                                                                        |                                                                                                                                                                                                                                     | ldg: 1 Single Family 1 STORY<br>Forced Air w/ Ducts                                                                                                                                                                                                                                                                                                                                                                                                                                                                                                                                                                                                                                                                                                                                                                                                                                                                                                                                                                                                                                                                                                                                                                                                                                                                                                                                                                                                                                                                                                                                                                                                                                                                                                                                                                                                                                                                                                                                                                                                                                                                            | Cls CD Blt 0                                                                                                                                                                                   |
| X Wood/Shingle Aluminum/Vinyl Brick                                                                                                                     |                                                                                                                                                                                                                    | No. of Elec. Outlets  Many X Ave. Few                                                                                                                                                                                                                        | Ground Area = 1248 S                                                                                                                                                                                                                | F Floor Area = 1248 SF.<br>/Comb. % Good=55/100/100/100/55                                                                                                                                                                                                                                                                                                                                                                                                                                                                                                                                                                                                                                                                                                                                                                                                                                                                                                                                                                                                                                                                                                                                                                                                                                                                                                                                                                                                                                                                                                                                                                                                                                                                                                                                                                                                                                                                                                                                                                                                                                                                     |                                                                                                                                                                                                |
| Insulation                                                                                                                                              | (7) Excavation  Basement: 0 S.F.                                                                                                                                                                                   | (13) Plumbing                                                                                                                                                                                                                                                | Stories Exterio                                                                                                                                                                                                                     | r Foundation Size Co<br>Crawl Space 1,248                                                                                                                                                                                                                                                                                                                                                                                                                                                                                                                                                                                                                                                                                                                                                                                                                                                                                                                                                                                                                                                                                                                                                                                                                                                                                                                                                                                                                                                                                                                                                                                                                                                                                                                                                                                                                                                                                                                                                                                                                                                                                      | ost New Depr. Cost<br>*6                                                                                                                                                                       |
| (2) Windows  Many Large                                                                                                                                 | Crawl: 1248 S.F. Slab: 0 S.F. Height to Joists: 0.0                                                                                                                                                                | Average Fixture(s) 1 3 Fixture Bath 2 Fixture Bath                                                                                                                                                                                                           | Other Additions/Adju                                                                                                                                                                                                                |                                                                                                                                                                                                                                                                                                                                                                                                                                                                                                                                                                                                                                                                                                                                                                                                                                                                                                                                                                                                                                                                                                                                                                                                                                                                                                                                                                                                                                                                                                                                                                                                                                                                                                                                                                                                                                                                                                                                                                                                                                                                                                                                | 21,562 76,584                                                                                                                                                                                  |
| X Avg. X Avg. Small                                                                                                                                     | (8) Basement                                                                                                                                                                                                       | Softener, Auto<br>Softener, Manual                                                                                                                                                                                                                           | Treated Wood Garages                                                                                                                                                                                                                | 220                                                                                                                                                                                                                                                                                                                                                                                                                                                                                                                                                                                                                                                                                                                                                                                                                                                                                                                                                                                                                                                                                                                                                                                                                                                                                                                                                                                                                                                                                                                                                                                                                                                                                                                                                                                                                                                                                                                                                                                                                                                                                                                            | 3,670 2,202 *6                                                                                                                                                                                 |
| Wood Sash<br>Metal Sash<br>Vinyl Sash                                                                                                                   | Conc. Block Poured Conc. Stone Treated Wood                                                                                                                                                                        | Solar Water Heat<br>No Plumbing<br>Extra Toilet<br>Extra Sink                                                                                                                                                                                                | Class: CD Exterior: Base Cost Water/Sewer Public Sewer                                                                                                                                                                              | Siding Foundation: 18 Inch (Unfinished 816                                                                                                                                                                                                                                                                                                                                                                                                                                                                                                                                                                                                                                                                                                                                                                                                                                                                                                                                                                                                                                                                                                                                                                                                                                                                                                                                                                                                                                                                                                                                                                                                                                                                                                                                                                                                                                                                                                                                                                                                                                                                                     | 1)<br>21,665<br>13,866 *6                                                                                                                                                                      |
| Double Hung Horiz. Slide Casement Double Glass                                                                                                          | Concrete Floor  (9) Basement Finish  Recreation SF                                                                                                                                                                 | Separate Shower Ceramic Tile Floor Ceramic Tile Wains                                                                                                                                                                                                        | Comp.Shingle                                                                                                                                                                                                                        | 360                                                                                                                                                                                                                                                                                                                                                                                                                                                                                                                                                                                                                                                                                                                                                                                                                                                                                                                                                                                                                                                                                                                                                                                                                                                                                                                                                                                                                                                                                                                                                                                                                                                                                                                                                                                                                                                                                                                                                                                                                                                                                                                            | 4,800 3,024<br>4,586 1,146 *2<br>2,854 713 *2                                                                                                                                                  |
| Patio Doors<br>Storms & Screens                                                                                                                         | Living SF Walkout Doors No Floor SF                                                                                                                                                                                | Ceramic Tub Alcove Vent Fan  (14) Water/Sewer                                                                                                                                                                                                                | Comp.Shingle                                                                                                                                                                                                                        |                                                                                                                                                                                                                                                                                                                                                                                                                                                                                                                                                                                                                                                                                                                                                                                                                                                                                                                                                                                                                                                                                                                                                                                                                                                                                                                                                                                                                                                                                                                                                                                                                                                                                                                                                                                                                                                                                                                                                                                                                                                                                                                                | .60,266 98,246                                                                                                                                                                                 |
| (3) Roof  X Gable Gambrel Hip Mansard Shed  X Asphalt Shingle  Chimney: Vinyl                                                                           | (10) Floor Support                                                                                                                                                                                                 | Public Water  1 Public Sewer  1 Water Well 1000 Gal Septic 2000 Gal Septic  Lump Sum Items:                                                                                                                                                                  |                                                                                                                                                                                                                                     | ECF (COMMERCIAL) 0.451 =                                                                                                                                                                                                                                                                                                                                                                                                                                                                                                                                                                                                                                                                                                                                                                                                                                                                                                                                                                                                                                                                                                                                                                                                                                                                                                                                                                                                                                                                                                                                                                                                                                                                                                                                                                                                                                                                                                                                                                                                                                                                                                       | > TCV: 44,309                                                                                                                                                                                  |