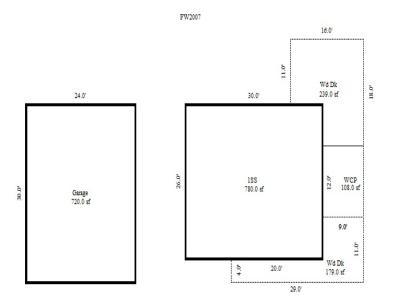

<sup>\*\*\*</sup> Information herein deemed reliable but not guaranteed\*\*\*

| Desc. of Bldg/Section:                         |                |                           | <<<<                      | Calc                                                                                                    | culator Cost Compu      | tations            | >>>>                                  |  |  |  |
|------------------------------------------------|----------------|---------------------------|---------------------------|---------------------------------------------------------------------------------------------------------|-------------------------|--------------------|---------------------------------------|--|--|--|
| Calculator Occupancy: Sh                       | eds - Equipmen | nt 4 Wall Building        | Class: D                  |                                                                                                         |                         |                    |                                       |  |  |  |
| Class: D                                       |                | Construction Cost         | Stories: 1                | 1 2                                                                                                     | Perimeter:              | 164                |                                       |  |  |  |
| Floor Area: 1,656                              | High Z         | Above Ave. X Ave. Low     | _ Overall Bul             | ilding Height: 14                                                                                       |                         |                    |                                       |  |  |  |
| Gross Bldg Area: 1,656<br>Stories Above Grd: 1 |                |                           | Base Rate 1               | for Upper Floors = 2                                                                                    | 24.46                   |                    |                                       |  |  |  |
| Average Sty Hght: 8                            | Ouality: Aver  |                           |                           |                                                                                                         |                         |                    |                                       |  |  |  |
| Bsmnt Wall Hght                                | ~ 4            | ed Air Furnace 100        |                           | ng system: Forced Ai                                                                                    |                         |                    | )응                                    |  |  |  |
|                                                |                | eating or Cooling 0%      | Adjusted So               | quare Foot Cost for                                                                                     | Upper Floors = 29       | .95                |                                       |  |  |  |
| Depr. Table : 1.5%<br>Effective Age : 41       | Ave. SqFt/Stc  |                           | Total Eleca               | r Area: 1,656                                                                                           | Page Coat               | New of Upper Floo  | ors = 49,596                          |  |  |  |
| Physical %Good: 54                             | Ave. Perimete  |                           | 10tal F1001               | 1 Alea: 1,000                                                                                           | base cost               | New or opper Froo  | 015 - 49,390                          |  |  |  |
| Func. %Good : 100                              | Has Elevators  | 5:                        |                           | Reproduction/Replacement Cost                                                                           |                         |                    |                                       |  |  |  |
| Economic %Good: 100                            | ***            | Basement Info ***         | Eff.Age:41                | Phy.%Good/Abnr.Ph                                                                                       | -                       | -                  | · · · · · · · · · · · · · · · · · · · |  |  |  |
| Year Built                                     | Area:          |                           |                           |                                                                                                         | To                      | tal Depreciated Co | ost = 26,782                          |  |  |  |
| Remodeled                                      | Perimeter:     |                           | EGE /GOMME                | DOTAT \                                                                                                 | 0 670                   | > movi - 6 pl1 1   | = 17,944                              |  |  |  |
| 140 11 51 1                                    | Type: Finishe  |                           | ,                         | ECF (COMMERCIAL) 0.670 => TCV of Bldg: 1 = Replacement Cost/Floor Area= 29.95 Est. TCV/Floor Area= 10.8 |                         |                    |                                       |  |  |  |
| 14 Overall Bldg<br>Height                      | Heat: No Heat  | ting or Cooling           | кертасе                   | ement Cost/Fioor Are                                                                                    | 5d- 29.99 E30           | . ICV/FIOOI Alea-  | 10.04                                 |  |  |  |
|                                                | * N            | Mezzanine Info *          |                           |                                                                                                         |                         |                    |                                       |  |  |  |
| Comments:                                      | Area #1:       |                           |                           |                                                                                                         |                         |                    |                                       |  |  |  |
|                                                | Type #1: Offi  | ice (No Rates)            |                           |                                                                                                         |                         |                    |                                       |  |  |  |
|                                                | Area #2:       |                           |                           |                                                                                                         |                         |                    |                                       |  |  |  |
|                                                | Type #2: Offi  | ice (No Rates)            |                           |                                                                                                         |                         |                    |                                       |  |  |  |
|                                                | * 5            | Sprinkler Info *          |                           |                                                                                                         |                         |                    |                                       |  |  |  |
|                                                | Area:          | Sprimier into             |                           |                                                                                                         |                         |                    |                                       |  |  |  |
|                                                | Type: Average  | e                         |                           |                                                                                                         |                         |                    |                                       |  |  |  |
| (1) Excavation/Site Pre                        | p:             | (7) Interior:             |                           | (11) Electric and                                                                                       | Lighting:               | (39) Miscellaneo   | us:                                   |  |  |  |
|                                                |                |                           |                           |                                                                                                         |                         |                    |                                       |  |  |  |
| (2) Foundation: Fo                             | ootings        | (8) Plumbing:             |                           | Outlets:                                                                                                | Fixtures:               |                    |                                       |  |  |  |
| X Poured Conc. Brick/S                         | Stone Block    |                           | Few                       | X Few                                                                                                   |                         |                    |                                       |  |  |  |
|                                                |                | Above Ave. Typical        | None                      | Average                                                                                                 | X Few<br>Average        |                    |                                       |  |  |  |
|                                                |                |                           | nals                      | Many                                                                                                    | Many                    |                    |                                       |  |  |  |
| (3) Frame:                                     |                |                           | h Bowls                   | Unfinished                                                                                              | Unfinished              |                    |                                       |  |  |  |
|                                                |                |                           | er Heaters<br>h Fountains | Typical                                                                                                 | Typical                 |                    |                                       |  |  |  |
|                                                |                |                           | er Softeners              | Flex Conduit                                                                                            | Incandescent            |                    |                                       |  |  |  |
|                                                |                |                           |                           | Rigid Conduit                                                                                           | Fluorescent             |                    |                                       |  |  |  |
| (4) Floor Structure:                           |                |                           |                           | Armored Cable Non-Metalic                                                                               | Mercury<br>Sodium Vapor | (40) Exterior Wa   | 11:                                   |  |  |  |
|                                                |                | (9) Sprinklers:           |                           | Bus Duct                                                                                                | Transformer             | Thickness          | Bsmnt Insul.                          |  |  |  |
|                                                |                | (3) SPITIKICIS:           |                           | (13) Roof Structu                                                                                       |                         |                    |                                       |  |  |  |
| (5) Floor Cover:                               |                | -                         |                           | (13) NOOL SCIUCLU                                                                                       | Te. 2TObe-0             |                    |                                       |  |  |  |
|                                                |                |                           |                           |                                                                                                         |                         |                    |                                       |  |  |  |
|                                                |                | (10) Heating and Cooling: |                           |                                                                                                         |                         |                    |                                       |  |  |  |
|                                                |                | X Gas   Coal   Hand       | l Fired                   | _                                                                                                       |                         |                    |                                       |  |  |  |
| (6) 2 171                                      |                | Oil Stoker Boil           | er                        | (14) Roof Cover:                                                                                        |                         |                    |                                       |  |  |  |
| (6) Ceiling:                                   |                |                           |                           | -                                                                                                       |                         |                    |                                       |  |  |  |
|                                                |                |                           |                           |                                                                                                         |                         |                    |                                       |  |  |  |
|                                                |                |                           |                           |                                                                                                         |                         |                    |                                       |  |  |  |
|                                                |                | Į.                        |                           |                                                                                                         |                         |                    |                                       |  |  |  |