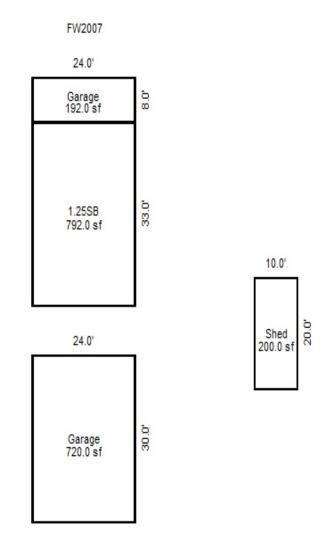

<sup>\*\*\*</sup> Information herein deemed reliable but not guaranteed\*\*\*

| Desc. of Bldg/Section:                         |                |                           | <<<<                      | Calc                                                                                                    | culator Cost Compu      | tations            | >>>>                                  |  |  |  |
|------------------------------------------------|----------------|---------------------------|---------------------------|---------------------------------------------------------------------------------------------------------|-------------------------|--------------------|---------------------------------------|--|--|--|
| Calculator Occupancy: Sh                       | eds - Equipmen | nt 4 Wall Building        | Class: D                  |                                                                                                         |                         |                    |                                       |  |  |  |
| Class: D                                       |                | Construction Cost         | Stories: 1                | 1 2                                                                                                     | Perimeter:              | 164                |                                       |  |  |  |
| Floor Area: 1,656                              | High Z         | Above Ave. X Ave. Low     | _ Overall Bul             | ilding Height: 14                                                                                       |                         |                    |                                       |  |  |  |
| Gross Bldg Area: 1,656<br>Stories Above Grd: 1 |                |                           | Base Rate 1               | for Upper Floors = 2                                                                                    | 24.46                   |                    |                                       |  |  |  |
| Average Sty Hght: 8                            | Ouality: Aver  |                           |                           |                                                                                                         |                         |                    |                                       |  |  |  |
| Bsmnt Wall Hght                                | ~ 4            | ed Air Furnace 100        |                           | ng system: Forced Ai                                                                                    |                         |                    | )응                                    |  |  |  |
|                                                |                | eating or Cooling 0%      | Adjusted So               | quare Foot Cost for                                                                                     | Upper Floors = 29       | .95                |                                       |  |  |  |
| Depr. Table : 1.5%<br>Effective Age : 41       | Ave. SqFt/Stc  |                           | Total Eleca               | r Area: 1,656                                                                                           | Page Coat               | New of Upper Floo  | ors = 49,596                          |  |  |  |
| Physical %Good: 54                             | Ave. Perimete  |                           | 10tal F1001               | 1 Alea: 1,000                                                                                           | base cost               | New or opper Froo  | 015 - 49,390                          |  |  |  |
| Func. %Good : 100                              | Has Elevators  | 5:                        |                           | Reproduction/Replacement Cost                                                                           |                         |                    |                                       |  |  |  |
| Economic %Good: 100                            | ***            | Basement Info ***         | Eff.Age:41                | Phy.%Good/Abnr.Ph                                                                                       | -                       | -                  | · · · · · · · · · · · · · · · · · · · |  |  |  |
| Year Built                                     | Area:          |                           |                           |                                                                                                         | To                      | tal Depreciated Co | ost = 26,782                          |  |  |  |
| Remodeled                                      | Perimeter:     |                           | EGE /GOMME                | DOTAT \                                                                                                 | 0 670                   | > movi - 6 pl1 1   | = 17,944                              |  |  |  |
| 140 11 51 1                                    | Type: Finishe  |                           | ,                         | ECF (COMMERCIAL) 0.670 => TCV of Bldg: 1 = Replacement Cost/Floor Area= 29.95 Est. TCV/Floor Area= 10.8 |                         |                    |                                       |  |  |  |
| 14 Overall Bldg<br>Height                      | Heat: No Heat  | ting or Cooling           | кертасе                   | ement Cost/Fioor Are                                                                                    | 5d- 29.99 E30           | . ICV/FIOOI Alea-  | 10.04                                 |  |  |  |
|                                                | * N            | Mezzanine Info *          |                           |                                                                                                         |                         |                    |                                       |  |  |  |
| Comments:                                      | Area #1:       |                           |                           |                                                                                                         |                         |                    |                                       |  |  |  |
|                                                | Type #1: Offi  | ice (No Rates)            |                           |                                                                                                         |                         |                    |                                       |  |  |  |
|                                                | Area #2:       |                           |                           |                                                                                                         |                         |                    |                                       |  |  |  |
|                                                | Type #2: Offi  | ice (No Rates)            |                           |                                                                                                         |                         |                    |                                       |  |  |  |
|                                                | * 5            | Sprinkler Info *          |                           |                                                                                                         |                         |                    |                                       |  |  |  |
|                                                | Area:          | Sprimier into             |                           |                                                                                                         |                         |                    |                                       |  |  |  |
|                                                | Type: Average  | e                         |                           |                                                                                                         |                         |                    |                                       |  |  |  |
| (1) Excavation/Site Pre                        | p:             | (7) Interior:             |                           | (11) Electric and                                                                                       | Lighting:               | (39) Miscellaneo   | us:                                   |  |  |  |
|                                                |                |                           |                           |                                                                                                         |                         |                    |                                       |  |  |  |
| (2) Foundation: Fo                             | ootings        | (8) Plumbing:             |                           | Outlets:                                                                                                | Fixtures:               |                    |                                       |  |  |  |
| X Poured Conc. Brick/S                         | Stone Block    |                           | Few                       | X Few                                                                                                   |                         |                    |                                       |  |  |  |
|                                                |                | Above Ave. Typical        | None                      | Average                                                                                                 | X Few<br>Average        |                    |                                       |  |  |  |
|                                                |                |                           | nals                      | Many                                                                                                    | Many                    |                    |                                       |  |  |  |
| (3) Frame:                                     |                |                           | h Bowls                   | Unfinished                                                                                              | Unfinished              |                    |                                       |  |  |  |
|                                                |                |                           | er Heaters<br>h Fountains | Typical                                                                                                 | Typical                 |                    |                                       |  |  |  |
|                                                |                |                           | er Softeners              | Flex Conduit                                                                                            | Incandescent            |                    |                                       |  |  |  |
|                                                |                |                           |                           | Rigid Conduit                                                                                           | Fluorescent             |                    |                                       |  |  |  |
| (4) Floor Structure:                           |                |                           |                           | Armored Cable Non-Metalic                                                                               | Mercury<br>Sodium Vapor | (40) Exterior Wa   | 11:                                   |  |  |  |
|                                                |                | (9) Sprinklers:           |                           | Bus Duct                                                                                                | Transformer             | Thickness          | Bsmnt Insul.                          |  |  |  |
|                                                |                | (3) SPITIKICIS:           |                           | (13) Roof Structu                                                                                       |                         |                    |                                       |  |  |  |
| (5) Floor Cover:                               |                | -                         |                           | (13) NOOL SCIUCLU                                                                                       | Te. 2TObe-0             |                    |                                       |  |  |  |
|                                                |                |                           |                           |                                                                                                         |                         |                    |                                       |  |  |  |
|                                                |                | (10) Heating and Cooling: |                           |                                                                                                         |                         |                    |                                       |  |  |  |
|                                                |                | X Gas   Coal   Hand       | l Fired                   | _                                                                                                       |                         |                    |                                       |  |  |  |
| (6) 2 171                                      |                | Oil Stoker Boil           | er                        | (14) Roof Cover:                                                                                        |                         |                    |                                       |  |  |  |
| (6) Ceiling:                                   |                |                           |                           | -                                                                                                       |                         |                    |                                       |  |  |  |
|                                                |                |                           |                           |                                                                                                         |                         |                    |                                       |  |  |  |
|                                                |                |                           |                           |                                                                                                         |                         |                    |                                       |  |  |  |
|                                                |                | Į.                        |                           |                                                                                                         |                         |                    |                                       |  |  |  |