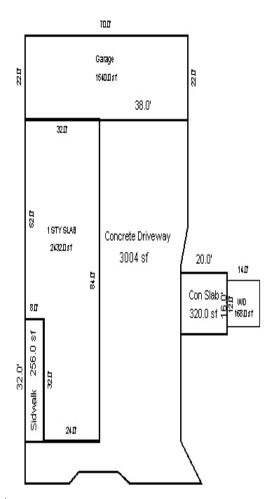

| Chantan                                              | Cmantas          |     | Colo                                  |        | le              | Inst.                | I m                                     | erms of Sale     |            | Tibon           | 770.00   | ified        |        | Prcnt.           |
|------------------------------------------------------|------------------|-----|---------------------------------------|--------|-----------------|----------------------|-----------------------------------------|------------------|------------|-----------------|----------|--------------|--------|------------------|
| Grantor                                              | Grantee          |     | Sale<br>Price                         |        | ite             | Type                 | 17                                      | erms or sale     |            | Liber<br>& Page | By       | ıııea        |        | Trans.           |
| LENNOX RONALD                                        | LENNOX RONALD R  | & E | OHLAND 0                              | 12/20  | /2018           | QC                   | 2                                       | 1-NOT USED/OTHE  | R          | 1168-0156       | AGE      | NT           |        | 50.0             |
| LENNOX ELEANOR M                                     |                  |     | 0                                     | 11/30  | /2018           | OTH                  | 0                                       | 7-DEATH CERTIFIC | CATE       | 1168-0157       |          | AGENT        |        | 0.0              |
| LENNOX ELEANOR M                                     | LENNOX ELEANOR N | 4 & | RONALD 0                              | 05/27  | /1992           | QC 21-NOT USED/OTHER |                                         | R                | 0614-375   |                 | AGENT    |              | 0.0    |                  |
|                                                      |                  |     |                                       |        |                 |                      |                                         |                  |            |                 |          |              |        |                  |
| Property Address                                     | '                | Cla | ass: COMMERCIAL-IMPRO                 | VE Zon | ing: R          | 1B Bu                | uildi                                   | ing Permit(s)    |            | Date            | Number   |              | Status | 3                |
| 3860 E HOUGHTON LAKE DR                              |                  | Scl | nool: HOUGHTON LAKE C                 | OMM SC | CHOOLS          | RC                   | OOF (                                   | OVER             |            | 03/29/2010      | PB10-00  | 036          | RECK E | FOR 2            |
|                                                      |                  | P.1 | R.E. 68% 05/18/1994                   |        |                 | GA                   | ARAGI                                   | Ξ                |            | 03/18/2010      | ZP-741   | 5R           | RECORI | PUR              |
| Owner's Name/Address                                 |                  | MI  | LFOIL SP ASMT: 1MF1                   |        |                 | GA                   | ARAGI                                   | Ξ                |            | 03/20/2009      | ZP-729   | 1            | RECK E | FOR 2            |
| LENNOX RONALD R & BOHLAND<br>3860 E HOUGHTON LAKE DR | DENIELLE         |     | 2023 E                                | st TCV | V Tenta         | ative DE             | EMOLI                                   | ITION            |            | 03/20/2009      | ZP-7290  | )            | RECK E | FOR 2            |
| HOUGHTON LAKE MI 48629                               |                  | X   | Improved Vacant                       | La     | nd Val          | ue Esti              | Lmate                                   | es for Land Tabl | e COM.COM  | MERCIAL         |          |              |        |                  |
|                                                      |                  |     | Public                                |        |                 |                      |                                         |                  | actors *   |                 |          |              | _      |                  |
|                                                      |                  |     | Improvements Dirt Road                |        | script<br>HL DR | ion F                |                                         | tage Depth Fro   |            |                 |          | n            |        | /alue<br>5,000   |
| Tax Description                                      |                  |     | Gravel Road                           |        |                 | tual Fr              |                                         | Feet, 0.17 Tota  |            | Total Es        |          | Value =      |        | 5,000            |
| L-614 P-375 233 LOTS 1 TO HARDWOOD                   | 4 INCL THE       | X   | Paved Road                            |        |                 |                      |                                         |                  |            |                 |          |              |        |                  |
| Comments/Influences                                  |                  | +   | Storm Sewer<br>Sidewalk               |        |                 |                      | nt Co                                   | ost Estimates    |            |                 | ~ !      |              | ~ 1    |                  |
|                                                      |                  | +   | Water                                 |        | script W/P: 4   | in Conc              | crete                                   | <i>ž</i>         |            | Rate<br>5.47    | 720      | % Good<br>50 | Casr   | 1,969            |
|                                                      |                  |     | Sewer                                 |        | od Fra          |                      | ,,,,,,,,,,,,,,,,,,,,,,,,,,,,,,,,,,,,,,, |                  |            | 17.04           | 388      | 60           |        | 3,967            |
|                                                      |                  |     | Electric<br>Gas                       |        |                 |                      | Tot                                     | al Estimated La  | ind Improv | rements Tru     | e Cash V | alue =       |        | 5,936            |
|                                                      |                  |     | Curb                                  |        |                 |                      |                                         |                  |            |                 |          |              |        |                  |
|                                                      |                  |     | Street Lights                         |        |                 |                      |                                         |                  |            |                 |          |              |        |                  |
|                                                      |                  |     | Standard Utilities Underground Utils. |        |                 |                      |                                         |                  |            |                 |          |              |        |                  |
|                                                      |                  |     | Topography of                         |        |                 |                      |                                         |                  |            |                 |          |              |        |                  |
|                                                      |                  |     | Site                                  |        |                 |                      |                                         |                  |            |                 |          |              |        |                  |
|                                                      |                  | Х   | Level                                 |        |                 |                      |                                         |                  |            |                 |          |              |        |                  |
| <b>美国的</b>                                           |                  |     | Rolling                               |        |                 |                      |                                         |                  |            |                 |          |              |        |                  |
|                                                      |                  | v   | Low<br>High                           |        |                 |                      |                                         |                  |            |                 |          |              |        |                  |
| 1 +                                                  |                  | ^   | Landscaped                            |        |                 |                      |                                         |                  |            |                 |          |              |        |                  |
| 7 7 39                                               | 3896             |     | Swamp                                 |        |                 |                      |                                         |                  |            |                 |          |              |        |                  |
|                                                      |                  |     | Wooded                                |        |                 |                      |                                         |                  |            |                 |          |              |        |                  |
|                                                      |                  |     | Pond                                  |        |                 |                      |                                         |                  |            |                 |          |              |        |                  |
|                                                      |                  |     | Waterfront<br>Ravine                  |        |                 |                      |                                         |                  |            |                 |          |              |        |                  |
|                                                      |                  |     | Wetland                               |        |                 |                      |                                         |                  |            |                 |          |              |        |                  |
|                                                      |                  |     | Flood Plain                           | Yea    | ar              | La                   | and                                     | Building         | Asse       | essed E         | Board of | Tribuna      | 1/     | Taxable          |
|                                                      |                  |     |                                       |        |                 | Val                  | lue                                     | Value            | V          | /alue           | Review   | Oth          | er     | Value            |
|                                                      |                  | Who |                                       |        |                 | Tentati              |                                         | Tentative        | Tenta      |                 |          |              |        | ntative          |
| The Equalizer. Copyright                             | (c) 1999 - 2009  | DP  | 07/30/1999 INSPECTE                   |        |                 |                      | 000                                     | 34,700           |            | 7,700           |          |              |        | 33 <b>,</b> 727C |
| Licensed To: Township of N                           |                  | -   |                                       | 202    |                 |                      | 000                                     | 33,600           |            | 6,600           |          |              |        | 32,650C          |
| Roscommon , Michigan                                 | <del>_</del>     |     |                                       | 202    | 20              | 3,8                  | 800                                     | 33,400           | 37         | ,200            |          |              |        | 32,200C          |