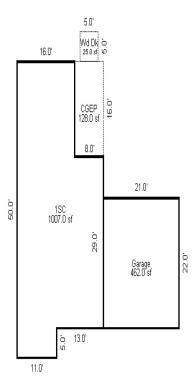

<sup>\*\*\*</sup> Information herein deemed reliable but not guaranteed\*\*\*

| Desc. of Bldg/Section:                         |                |                           | <<<<                      | Calc                                                                                                    | culator Cost Compu      | tations            | >>>>                                  |  |  |  |
|------------------------------------------------|----------------|---------------------------|---------------------------|---------------------------------------------------------------------------------------------------------|-------------------------|--------------------|---------------------------------------|--|--|--|
| Calculator Occupancy: Sh                       | eds - Equipmen | nt 4 Wall Building        | Class: D                  |                                                                                                         |                         |                    |                                       |  |  |  |
| Class: D                                       |                | Construction Cost         | Stories: 1                | 1 2                                                                                                     | Perimeter:              | 164                |                                       |  |  |  |
| Floor Area: 1,656                              | High Z         | Above Ave. X Ave. Low     | _ Overall Bul             | ilding Height: 14                                                                                       |                         |                    |                                       |  |  |  |
| Gross Bldg Area: 1,656<br>Stories Above Grd: 1 |                |                           | Base Rate 1               | for Upper Floors = 2                                                                                    | 24.46                   |                    |                                       |  |  |  |
| Average Sty Hght: 8                            | Ouality: Aver  |                           |                           |                                                                                                         |                         |                    |                                       |  |  |  |
| Bsmnt Wall Hght                                | ~ 4            | ed Air Furnace 100        |                           | ng system: Forced Ai                                                                                    |                         |                    | )응                                    |  |  |  |
|                                                |                | eating or Cooling 0%      | Adjusted So               | quare Foot Cost for                                                                                     | Upper Floors = 29       | .95                |                                       |  |  |  |
| Depr. Table : 1.5%<br>Effective Age : 41       | Ave. SqFt/Stc  |                           | Total Eleca               | r Area: 1,656                                                                                           | Page Coat               | New of Upper Floo  | ors = 49,596                          |  |  |  |
| Physical %Good: 54                             | Ave. Perimete  |                           | 10tal F1001               | 1 Alea: 1,000                                                                                           | base cost               | New or opper Froo  | 015 - 49,390                          |  |  |  |
| Func. %Good : 100                              | Has Elevators  | 5:                        |                           | Reproduction/Replacement Cost                                                                           |                         |                    |                                       |  |  |  |
| Economic %Good: 100                            | ***            | Basement Info ***         | Eff.Age:41                | Phy.%Good/Abnr.Ph                                                                                       | -                       | -                  | · · · · · · · · · · · · · · · · · · · |  |  |  |
| Year Built                                     | Area:          |                           |                           |                                                                                                         | To                      | tal Depreciated Co | ost = 26,782                          |  |  |  |
| Remodeled                                      | Perimeter:     |                           | EGE /GOMME                | DOTAT \                                                                                                 | 0 670                   | > movi - 6 pl1 1   | = 17,944                              |  |  |  |
| 140 11 51 1                                    | Type: Finishe  |                           | ,                         | ECF (COMMERCIAL) 0.670 => TCV of Bldg: 1 = Replacement Cost/Floor Area= 29.95 Est. TCV/Floor Area= 10.8 |                         |                    |                                       |  |  |  |
| 14 Overall Bldg<br>Height                      | Heat: No Heat  | ting or Cooling           | кертасе                   | ement Cost/Fioor Are                                                                                    | 5d- 29.99 E30           | . ICV/FIOOI Alea-  | 10.04                                 |  |  |  |
|                                                | * N            | Mezzanine Info *          |                           |                                                                                                         |                         |                    |                                       |  |  |  |
| Comments:                                      | Area #1:       |                           |                           |                                                                                                         |                         |                    |                                       |  |  |  |
|                                                | Type #1: Offi  | ice (No Rates)            |                           |                                                                                                         |                         |                    |                                       |  |  |  |
|                                                | Area #2:       |                           |                           |                                                                                                         |                         |                    |                                       |  |  |  |
|                                                | Type #2: Offi  | ice (No Rates)            |                           |                                                                                                         |                         |                    |                                       |  |  |  |
|                                                | * 5            | Sprinkler Info *          |                           |                                                                                                         |                         |                    |                                       |  |  |  |
|                                                | Area:          | Sprimier into             |                           |                                                                                                         |                         |                    |                                       |  |  |  |
|                                                | Type: Average  | e                         |                           |                                                                                                         |                         |                    |                                       |  |  |  |
| (1) Excavation/Site Pre                        | p:             | (7) Interior:             |                           | (11) Electric and                                                                                       | Lighting:               | (39) Miscellaneo   | us:                                   |  |  |  |
|                                                |                |                           |                           |                                                                                                         |                         |                    |                                       |  |  |  |
| (2) Foundation: Fo                             | ootings        | (8) Plumbing:             |                           | Outlets:                                                                                                | Fixtures:               |                    |                                       |  |  |  |
| X Poured Conc. Brick/S                         | Stone Block    |                           | Few                       | X Few                                                                                                   |                         |                    |                                       |  |  |  |
|                                                |                | Above Ave. Typical        | None                      | Average                                                                                                 | X Few<br>Average        |                    |                                       |  |  |  |
|                                                |                |                           | nals                      | Many                                                                                                    | Many                    |                    |                                       |  |  |  |
| (3) Frame:                                     |                |                           | h Bowls                   | Unfinished                                                                                              | Unfinished              |                    |                                       |  |  |  |
|                                                |                |                           | er Heaters<br>h Fountains | Typical                                                                                                 | Typical                 |                    |                                       |  |  |  |
|                                                |                |                           | er Softeners              | Flex Conduit                                                                                            | Incandescent            |                    |                                       |  |  |  |
|                                                |                |                           |                           | Rigid Conduit                                                                                           | Fluorescent             |                    |                                       |  |  |  |
| (4) Floor Structure:                           |                |                           |                           | Armored Cable Non-Metalic                                                                               | Mercury<br>Sodium Vapor | (40) Exterior Wa   | 11:                                   |  |  |  |
|                                                |                | (9) Sprinklers:           |                           | Bus Duct                                                                                                | Transformer             | Thickness          | Bsmnt Insul.                          |  |  |  |
|                                                |                | (3) SPITIKICIS:           |                           | (13) Roof Structu                                                                                       |                         |                    |                                       |  |  |  |
| (5) Floor Cover:                               |                | -                         |                           | (13) NOOL SCIUCLU                                                                                       | Te. 2TObe-0             |                    |                                       |  |  |  |
|                                                |                |                           |                           |                                                                                                         |                         |                    |                                       |  |  |  |
|                                                |                | (10) Heating and Cooling: |                           |                                                                                                         |                         |                    |                                       |  |  |  |
|                                                |                | X Gas   Coal   Hand       | l Fired                   | _                                                                                                       |                         |                    |                                       |  |  |  |
| (6) 2 171                                      |                | Oil Stoker Boil           | er                        | (14) Roof Cover:                                                                                        |                         |                    |                                       |  |  |  |
| (6) Ceiling:                                   |                |                           |                           | -                                                                                                       |                         |                    |                                       |  |  |  |
|                                                |                |                           |                           |                                                                                                         |                         |                    |                                       |  |  |  |
|                                                |                |                           |                           |                                                                                                         |                         |                    |                                       |  |  |  |
|                                                |                | Į.                        |                           |                                                                                                         |                         |                    |                                       |  |  |  |