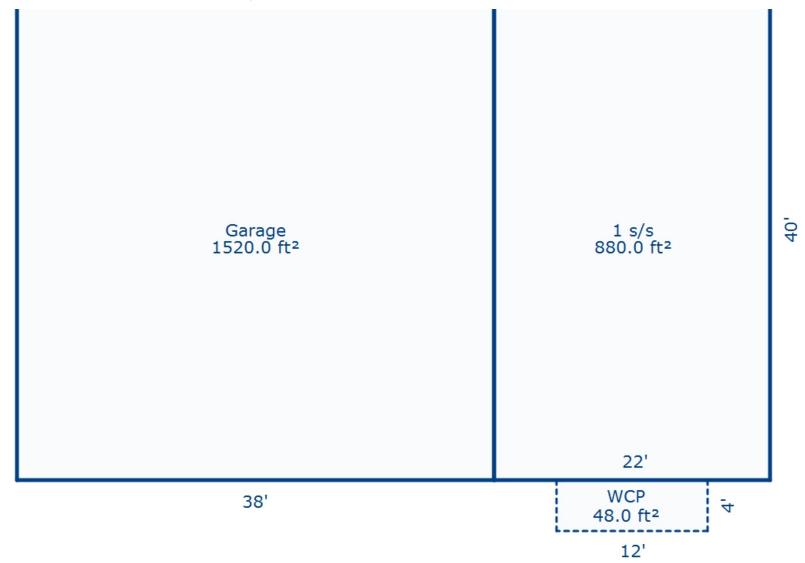

<sup>\*\*\*</sup> Information herein deemed reliable but not guaranteed\*\*\*

| Desc. of Bldg/Section:                         |                |                           | <<<<                      | Calc                                                                                                    | culator Cost Compu      | tations            | >>>>                                  |  |  |  |
|------------------------------------------------|----------------|---------------------------|---------------------------|---------------------------------------------------------------------------------------------------------|-------------------------|--------------------|---------------------------------------|--|--|--|
| Calculator Occupancy: Sh                       | eds - Equipmen | nt 4 Wall Building        | Class: D                  |                                                                                                         |                         |                    |                                       |  |  |  |
| Class: D                                       |                | Construction Cost         | Stories: 1                | 1 2                                                                                                     | Perimeter:              | 164                |                                       |  |  |  |
| Floor Area: 1,656                              | High Z         | Above Ave. X Ave. Low     | _ Overall Bul             | ilding Height: 14                                                                                       |                         |                    |                                       |  |  |  |
| Gross Bldg Area: 1,656<br>Stories Above Grd: 1 |                |                           | Base Rate 1               | for Upper Floors = 2                                                                                    | 24.46                   |                    |                                       |  |  |  |
| Average Sty Hght: 8                            | Ouality: Aver  |                           |                           |                                                                                                         |                         |                    |                                       |  |  |  |
| Bsmnt Wall Hght                                | ~ 4            | ed Air Furnace 100        |                           | ng system: Forced Ai                                                                                    |                         |                    | )응                                    |  |  |  |
|                                                |                | eating or Cooling 0%      | Adjusted So               | quare Foot Cost for                                                                                     | Upper Floors = 29       | .95                |                                       |  |  |  |
| Depr. Table : 1.5%<br>Effective Age : 41       | Ave. SqFt/Stc  |                           | Total Eleca               | r Area: 1,656                                                                                           | Page Coat               | New of Upper Floo  | ors = 49,596                          |  |  |  |
| Physical %Good: 54                             | Ave. Perimete  |                           | 10tal F1001               | 1 Alea: 1,000                                                                                           | base cost               | New or opper Froo  | 015 - 49,390                          |  |  |  |
| Func. %Good : 100                              | Has Elevators  | 5:                        |                           | Reproduction/Replacement Cost                                                                           |                         |                    |                                       |  |  |  |
| Economic %Good: 100                            | ***            | Basement Info ***         | Eff.Age:41                | Phy.%Good/Abnr.Ph                                                                                       | -                       | -                  | · · · · · · · · · · · · · · · · · · · |  |  |  |
| Year Built                                     | Area:          |                           |                           |                                                                                                         | To                      | tal Depreciated Co | ost = 26,782                          |  |  |  |
| Remodeled                                      | Perimeter:     |                           | EGE /GOMME                | DOTAT \                                                                                                 | 0 670                   | > movi - 6 pl1 1   | = 17,944                              |  |  |  |
| 140 11 51 1                                    | Type: Finishe  |                           | ,                         | ECF (COMMERCIAL) 0.670 => TCV of Bldg: 1 = Replacement Cost/Floor Area= 29.95 Est. TCV/Floor Area= 10.8 |                         |                    |                                       |  |  |  |
| 14 Overall Bldg<br>Height                      | Heat: No Heat  | ting or Cooling           | кертасе                   | ement Cost/Fioor Are                                                                                    | 5d- 29.99 E30           | . ICV/FIOOI Alea-  | 10.04                                 |  |  |  |
|                                                | * N            | Mezzanine Info *          |                           |                                                                                                         |                         |                    |                                       |  |  |  |
| Comments:                                      | Area #1:       |                           |                           |                                                                                                         |                         |                    |                                       |  |  |  |
|                                                | Type #1: Offi  | ice (No Rates)            |                           |                                                                                                         |                         |                    |                                       |  |  |  |
|                                                | Area #2:       |                           |                           |                                                                                                         |                         |                    |                                       |  |  |  |
|                                                | Type #2: Offi  | ice (No Rates)            |                           |                                                                                                         |                         |                    |                                       |  |  |  |
|                                                | * 5            | Sprinkler Info *          |                           |                                                                                                         |                         |                    |                                       |  |  |  |
|                                                | Area:          | Sprimier into             |                           |                                                                                                         |                         |                    |                                       |  |  |  |
|                                                | Type: Average  | e                         |                           |                                                                                                         |                         |                    |                                       |  |  |  |
| (1) Excavation/Site Pre                        | p:             | (7) Interior:             |                           | (11) Electric and                                                                                       | Lighting:               | (39) Miscellaneo   | us:                                   |  |  |  |
|                                                |                |                           |                           |                                                                                                         |                         |                    |                                       |  |  |  |
| (2) Foundation: Fo                             | ootings        | (8) Plumbing:             |                           | Outlets:                                                                                                | Fixtures:               |                    |                                       |  |  |  |
| X Poured Conc. Brick/S                         | Stone Block    |                           | Few                       | X Few                                                                                                   |                         |                    |                                       |  |  |  |
|                                                |                | Above Ave. Typical        | None                      | Average                                                                                                 | X Few<br>Average        |                    |                                       |  |  |  |
|                                                |                |                           | nals                      | Many                                                                                                    | Many                    |                    |                                       |  |  |  |
| (3) Frame:                                     |                |                           | h Bowls                   | Unfinished                                                                                              | Unfinished              |                    |                                       |  |  |  |
|                                                |                |                           | er Heaters<br>h Fountains | Typical                                                                                                 | Typical                 |                    |                                       |  |  |  |
|                                                |                |                           | er Softeners              | Flex Conduit                                                                                            | Incandescent            |                    |                                       |  |  |  |
|                                                |                |                           |                           | Rigid Conduit                                                                                           | Fluorescent             |                    |                                       |  |  |  |
| (4) Floor Structure:                           |                |                           |                           | Armored Cable Non-Metalic                                                                               | Mercury<br>Sodium Vapor | (40) Exterior Wa   | 11:                                   |  |  |  |
|                                                |                | (9) Sprinklers:           |                           | Bus Duct                                                                                                | Transformer             | Thickness          | Bsmnt Insul.                          |  |  |  |
|                                                |                | (3) SPITIKICIS:           |                           | (13) Roof Structu                                                                                       |                         |                    |                                       |  |  |  |
| (5) Floor Cover:                               |                | -                         |                           | (13) NOOL SCIUCLU                                                                                       | Te. 2TObe-0             |                    |                                       |  |  |  |
|                                                |                |                           |                           |                                                                                                         |                         |                    |                                       |  |  |  |
|                                                |                | (10) Heating and Cooling: |                           |                                                                                                         |                         |                    |                                       |  |  |  |
|                                                |                | X Gas   Coal   Hand       | l Fired                   | _                                                                                                       |                         |                    |                                       |  |  |  |
| (6) 2 171                                      |                | Oil Stoker Boil           | er                        | (14) Roof Cover:                                                                                        |                         |                    |                                       |  |  |  |
| (6) Ceiling:                                   |                |                           |                           | -                                                                                                       |                         |                    |                                       |  |  |  |
|                                                |                |                           |                           |                                                                                                         |                         |                    |                                       |  |  |  |
|                                                |                |                           |                           |                                                                                                         |                         |                    |                                       |  |  |  |
|                                                |                | Į.                        |                           |                                                                                                         |                         |                    |                                       |  |  |  |