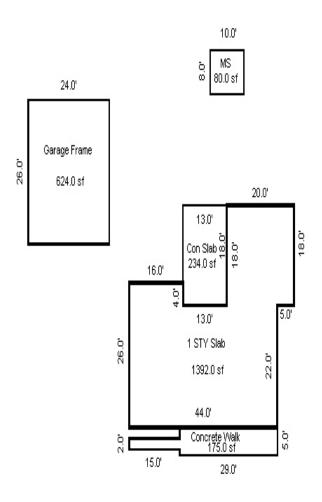

<sup>\*\*\*</sup> Information herein deemed reliable but not guaranteed\*\*\*

| Desc. of Bldg/Section:                         |                |                           | <<<<                      | Calc                                                                                                    | culator Cost Compu      | tations            | >>>>                                  |  |  |  |
|------------------------------------------------|----------------|---------------------------|---------------------------|---------------------------------------------------------------------------------------------------------|-------------------------|--------------------|---------------------------------------|--|--|--|
| Calculator Occupancy: Sh                       | eds - Equipmen | nt 4 Wall Building        | Class: D                  |                                                                                                         |                         |                    |                                       |  |  |  |
| Class: D                                       |                | Construction Cost         | Stories: 1                | 1 2                                                                                                     | Perimeter:              | 164                |                                       |  |  |  |
| Floor Area: 1,656                              | High Z         | Above Ave. X Ave. Low     | _ Overall Bul             | ilding Height: 14                                                                                       |                         |                    |                                       |  |  |  |
| Gross Bldg Area: 1,656<br>Stories Above Grd: 1 |                |                           | Base Rate 1               | for Upper Floors = 2                                                                                    | 24.46                   |                    |                                       |  |  |  |
| Average Sty Hght: 8                            | Ouality: Aver  |                           |                           |                                                                                                         |                         |                    |                                       |  |  |  |
| Bsmnt Wall Hght                                | ~ 4            | ed Air Furnace 100        |                           | ng system: Forced Ai                                                                                    |                         |                    | )응                                    |  |  |  |
|                                                |                | eating or Cooling 0%      | Adjusted So               | quare Foot Cost for                                                                                     | Upper Floors = 29       | .95                |                                       |  |  |  |
| Depr. Table : 1.5%<br>Effective Age : 41       | Ave. SqFt/Stc  |                           | Total Eleca               | r Area: 1,656                                                                                           | Page Coat               | New of Upper Floo  | ors = 49,596                          |  |  |  |
| Physical %Good: 54                             | Ave. Perimete  |                           | 10tal F1001               | 1 Alea: 1,000                                                                                           | base cost               | New or opper Froo  | 015 - 49,390                          |  |  |  |
| Func. %Good : 100                              | Has Elevators  | 5:                        |                           | Reproduction/Replacement Cost                                                                           |                         |                    |                                       |  |  |  |
| Economic %Good: 100                            | ***            | Basement Info ***         | Eff.Age:41                | Phy.%Good/Abnr.Ph                                                                                       | -                       | -                  | · · · · · · · · · · · · · · · · · · · |  |  |  |
| Year Built                                     | Area:          |                           |                           |                                                                                                         | To                      | tal Depreciated Co | ost = 26,782                          |  |  |  |
| Remodeled                                      | Perimeter:     |                           | EGE /GOMME                | DOTAT \                                                                                                 | 0 670                   | > movi - 6 pl1 1   | = 17,944                              |  |  |  |
| 140 11 51 1                                    | Type: Finishe  |                           | ,                         | ECF (COMMERCIAL) 0.670 => TCV of Bldg: 1 = Replacement Cost/Floor Area= 29.95 Est. TCV/Floor Area= 10.8 |                         |                    |                                       |  |  |  |
| 14 Overall Bldg<br>Height                      | Heat: No Heat  | ting or Cooling           | кертасе                   | ement Cost/Fioor Are                                                                                    | 5d- 29.99 E30           | . ICV/FIOOI Alea-  | 10.04                                 |  |  |  |
|                                                | * N            | Mezzanine Info *          |                           |                                                                                                         |                         |                    |                                       |  |  |  |
| Comments:                                      | Area #1:       |                           |                           |                                                                                                         |                         |                    |                                       |  |  |  |
|                                                | Type #1: Offi  | ice (No Rates)            |                           |                                                                                                         |                         |                    |                                       |  |  |  |
|                                                | Area #2:       |                           |                           |                                                                                                         |                         |                    |                                       |  |  |  |
|                                                | Type #2: Offi  | ice (No Rates)            |                           |                                                                                                         |                         |                    |                                       |  |  |  |
|                                                | * 5            | Sprinkler Info *          |                           |                                                                                                         |                         |                    |                                       |  |  |  |
|                                                | Area:          | Sprimier into             |                           |                                                                                                         |                         |                    |                                       |  |  |  |
|                                                | Type: Average  | e                         |                           |                                                                                                         |                         |                    |                                       |  |  |  |
| (1) Excavation/Site Pre                        | p:             | (7) Interior:             |                           | (11) Electric and                                                                                       | Lighting:               | (39) Miscellaneo   | us:                                   |  |  |  |
|                                                |                |                           |                           |                                                                                                         |                         |                    |                                       |  |  |  |
| (2) Foundation: Fo                             | ootings        | (8) Plumbing:             |                           | Outlets:                                                                                                | Fixtures:               |                    |                                       |  |  |  |
| X Poured Conc. Brick/S                         | Stone Block    |                           | Few                       | X Few                                                                                                   |                         |                    |                                       |  |  |  |
|                                                |                | Above Ave. Typical        | None                      | Average                                                                                                 | X Few<br>Average        |                    |                                       |  |  |  |
|                                                |                |                           | nals                      | Many                                                                                                    | Many                    |                    |                                       |  |  |  |
| (3) Frame:                                     |                |                           | h Bowls                   | Unfinished                                                                                              | Unfinished              |                    |                                       |  |  |  |
|                                                |                |                           | er Heaters<br>h Fountains | Typical                                                                                                 | Typical                 |                    |                                       |  |  |  |
|                                                |                |                           | er Softeners              | Flex Conduit                                                                                            | Incandescent            |                    |                                       |  |  |  |
|                                                |                |                           |                           | Rigid Conduit                                                                                           | Fluorescent             |                    |                                       |  |  |  |
| (4) Floor Structure:                           |                |                           |                           | Armored Cable Non-Metalic                                                                               | Mercury<br>Sodium Vapor | (40) Exterior Wa   | 11:                                   |  |  |  |
|                                                |                | (9) Sprinklers:           |                           | Bus Duct                                                                                                | Transformer             | Thickness          | Bsmnt Insul.                          |  |  |  |
|                                                |                | (3) SPITIKICIS:           |                           | (13) Roof Structu                                                                                       |                         |                    |                                       |  |  |  |
| (5) Floor Cover:                               |                | -                         |                           | (13) NOOL SCIUCLU                                                                                       | Te. 2TObe-0             |                    |                                       |  |  |  |
|                                                |                |                           |                           |                                                                                                         |                         |                    |                                       |  |  |  |
|                                                |                | (10) Heating and Cooling: |                           |                                                                                                         |                         |                    |                                       |  |  |  |
|                                                |                | X Gas   Coal   Hand       | l Fired                   | _                                                                                                       |                         |                    |                                       |  |  |  |
| (6) 2 171                                      |                | Oil Stoker Boil           | er                        | (14) Roof Cover:                                                                                        |                         |                    |                                       |  |  |  |
| (6) Ceiling:                                   |                |                           |                           | -                                                                                                       |                         |                    |                                       |  |  |  |
|                                                |                |                           |                           |                                                                                                         |                         |                    |                                       |  |  |  |
|                                                |                |                           |                           |                                                                                                         |                         |                    |                                       |  |  |  |
|                                                |                | Į.                        |                           |                                                                                                         |                         |                    |                                       |  |  |  |