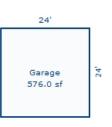

| 34,10         | 0 42,700                                                | 76,800          |                          |                     | 70 <b>,</b> 9850      |
| 1                                                                                                                                                  | · · · · · · · · · · · · · · · · · · · |                                              |                   | 2020                  | 32,30         | 0 43,600                                                | 75,900          |                          |                     | 70,0050               |

<sup>\*\*\*</sup> Information herein deemed reliable but not guaranteed\*\*\*

Printed on

<sup>\*\*\*</sup> Information herein deemed reliable but not guaranteed\*\*\*





| Grantor   Gr                                                       | rantee           |                                                                                                      | Sal<br>Prio                                                                        |        | Sale<br>Date | Inst.<br>Type           | Terms of Sale                | Lib<br>& P    | -                              | erified<br>v | Prcnt<br>Trans |
|--------------------------------------------------------------------|------------------|------------------------------------------------------------------------------------------------------|------------------------------------------------------------------------------------|--------|--------------|-------------------------|------------------------------|