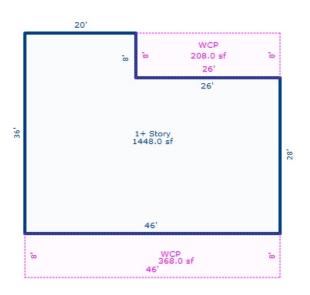

ry) Garages Class: C Exterior: S Base Cost                                                        | F Floor Area = 1448<br>/Comb. % Good=70/100/<br>r Foundation<br>Crawl Space<br>stments<br>iding Foundation: 18                                                                                                                                                                                   | 100/100/70  Size 1,448 Total:  1  208 368 | 24,66<br>1,27<br>4,94<br>2,57<br>224,34       | 3 118,784<br>4 2,768<br>1 4,901<br>9 7,174<br>0 18,988 *7<br>1 890<br>3 3,460<br>1 1,800<br>2 158,765                                                                                                                                    |

<sup>\*\*\*</sup> Information herein deemed reliable but not guaranteed\*\*\*







## Sketch by Apex Sketch

\*\*\* Information herein deemed reliable but not guaranteed\*\*\*

| Grantor Grantee                                                                        |                                                                                      | Sale    | Sale<br>Date                                                                                                                                              | Inst.<br>Type | Terms of Sale                         | Liber<br>& Page    |                    | ified              | Prcnt.<br>Trans.                                    |  |  |  |
|----------------------------------------------------------------------------------------|--------------------------------------------------------------------------------------