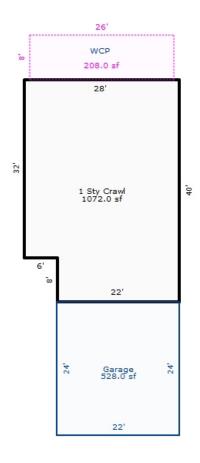

Len: Cntr.Sup:                                                                       | Public Water  Public Sewer  Water Well  1000 Gal Septic  2000 Gal Septic  Lump Sum Items:                                                                                                                            | ECF (WATERFRONT) 1.204 => TCV: 97,354                                                                                                                                                                                                                                                                                                                                                                                          |

<sup>\*\*\*</sup> Information herein deemed reliable but not guaranteed\*\*\*



| Grantor                              | Grantee            |                                                                                                                                |                             | Sale<br>Price | Sale<br>Date     | Inst.<br>Type | Terms of Sale     | Liber<br>& Page    | Ver         | rified        | Prcnt.<br>Trans. |  |  |  |
|--------------------------------------|--------------------|--------------------------------------------------------------------------------------------------------------------------------|-----------------------------|---------------|------------------|---------------|-------------------|--------------------|-------------|---------------|------------------|--|--|--|
| SMITH TRULA A                        | VACCA ROBERTO