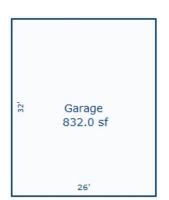

) Garages Class: C Exterior: S Base Cost                                                        | F Floor Area = 1448<br>/Comb. % Good=70/100/<br>r Foundation<br>Crawl Space<br>stments<br>iding Foundation: 18                                                                                                                                                                                   | 100/100/70  Size 1,448 Total:  1  208 368 | 24,66<br>1,27<br>4,94<br>2,57<br>224,34       | 3 118,784<br>4 2,768<br>1 4,901<br>9 7,174<br>0 18,988 *7<br>1 890<br>3 3,460<br>1 1,800<br>2 158,765                                                                                                                                    |

<sup>\*\*\*</sup> Information herein deemed reliable but not guaranteed\*\*\*







## Sketch by Apex Sketch

\*\*\* Information herein deemed reliable but not guaranteed\*\*\*

| Grantor Grantee                                                                        |                                                                                      | Sale    | Sale<br>Date                                                                                                                                              | Inst.<br>Type | Terms of Sale                         | Liber<br>& Page    |                    | ified              | Prcnt.<br>Trans.                                    |  |  |  |
|----------------------------------------------------------------------------------------|--------------------------------------------------------------------------------------|-