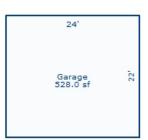

,529                                                                      |
| (3) Roof  X Gable Gambrel Mansard Shed  X Asphalt Shingle  Chimney: Vinyl | No Floor SF  (10) Floor Support  Joists: Unsupported Len: Cntr.Sup:                                     | Public Water  Public Sewer  Water Well  1000 Gal Septic  2000 Gal Septic  Lump Sum Items:                             |                                                                                                              | ECF (WAIERFRONI) 1.204                                                                                                                     | -/ 1CV. 94,049                                                                      |

<sup>\*\*\*</sup> Information herein deemed reliable but not guaranteed\*\*\*





| Grantor