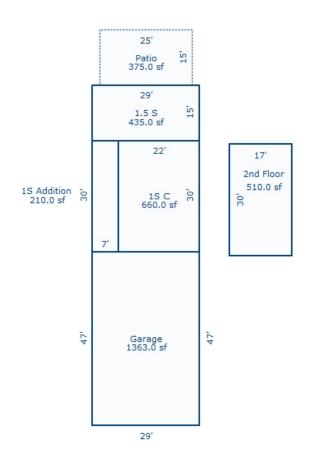

es Class: CD Exterior: Siding Common Wall: 1 Wall Base Cost Water/Sewer Public Sewer Water Well, 100 Fee | F Floor Area = 1628<br>/Comb. % Good=74/100/<br>r Foundation<br>Crawl Space<br>Slab<br>stments<br>Siding Foundation: 18                                                                                                                                                                           | SF. 100/100/74  Size Cost 660 645 Total: 143  Inch (Unfinished) 1 -1 1363 33 1 1 1 4 | ,450 106,153<br>,741 -1,288<br>,421 24,732<br>,129 835<br>,800 3,552<br>,059 133,984                                                                                                                                                    |

<sup>\*\*\*</sup> Information herein deemed reliable but not guaranteed\*\*\*



## Sketch by Apex Sketch

\*\*\* Information herein deemed reliable but not guaranteed\*\*\*

| Grantor Gra                   | antee          |       |                      | Sal<br>Pric        |      | Sale<br>Date         | Inst.<br>Type | Terms of Sale                    |             | Liber<br>& Page |       | Verified<br>By |      | Prcnt.<br>Trans. |
|-------------------------------|----------------|-------|----------------------|--------------------|------|----------------------|---------------|----------------------------------|-------------|-----------------|-------|----------------|------|------------------|
| SHOAN TOM MI                  | KOLAIZIK DANIE | ST. d | J AND TA             |                    |      | 6/22/2011            |               | 03-ARM'S LENGTI