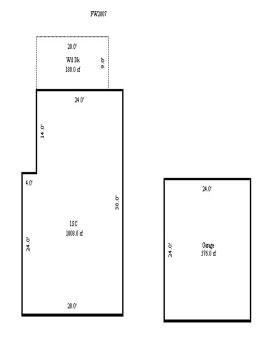

Parcel Number: 72-008-520-005-0000 Jurisdiction: MARKEY TOWNSHIP County: ROSCOMMON

Printed on

<sup>\*\*\*</sup> Information herein deemed reliable but not guaranteed\*\*\*

| Building Type                                                          | (3) Roof (cont.)                                                                                        | (11) Heating/Cooling                                                                                                                | (15) Built-ins                                                                                   | (15) Fireplaces                                                                                                            | (16) Porche                     | s/Decks                   | (17) Garage                                                                                                         |
|------------------------------------------------------------------------|---------------------------------------------------------------------------------------------------------|-------------------------------------------------------------------------------------------------------------------------------------|--------------------------------------------------------------------------------------------------|----------------------------------------------------------------------------------------------------------------------------|---------------------------------|---------------------------|---------------------------------------------------------------------------------------------------------------------|
| X Single Family Mobile Home Town Home Duplex A-Frame  X Wood Frame     | Eavestrough Insulation 0 Front Overhang 0 Other Overhang (4) Interior  Drywall Plaster Paneled Wood T&G | X Gas Oil Elec. Wood Coal Steam  Forced Air w/o Ducts X Forced Air w/ Ducts Forced Hot Water Electric Baseboard Elec. Ceil. Radiant | Appliance Allow. Cook Top Dishwasher Garbage Disposal Bath Heater Vent Fan Hot Tub Unvented Hood | Interior 1 Story Interior 2 Story 2nd/Same Stack Two Sided Exterior 1 Story Exterior 2 Story Prefab 1 Story Prefab 2 Story | Area Type  85 WCP (1 12 Treated | Story) CI Ex B1 St        | ear Built: 1992 ar Capacity: lass: C xterior: Pole rick Ven.: 0 tone Ven.: 0 ommon Wall: Detache oundation: 18 Inch |
| Building Style: 1 STORY  Yr Built Remodeled 0 2012  Condition: Average | Trim & Decoration  Ex X Ord Min  Size of Closets  Lg X Ord Small  Doors: Solid X H.C.                   | No Heating/Cooling                                                                                                                  | Vented Hood Intercom Jacuzzi Tub Jacuzzi repl.Tub Oven Microwave Standard Range                  | Heat Circulator Raised Hearth Wood Stove Direct-Vented Gas  Class: C Effec. Age: 40 Floor Area: 724                        | 3                               | Fi<br>Au<br>Me<br>An<br>% | inished ?:<br>uto. Doors: 0<br>ech. Doors: 0<br>rea: 1200<br>Good: 71<br>torage Area: 0<br>o Conc. Floor: 0         |
| Room List  Basement 1st Floor 2nd Floor                                | (5) Floors Kitchen: Other: Other:                                                                       | Central Air Wood Furnace (12) Electric 0 Amps Service                                                                               | Self Clean Range Sauna Trash Compactor Central Vacuum Security System                            | Total Base New: 122 Total Depr Cost: 64, Estimated T.C.V: 56,                                                              | 625 X                           | 0.880 Ca                  | smnt Garage:<br>arport Area: 180<br>oof: Wood Shingle                                                               |
| Bedrooms (1) Exterior                                                  | (6) Ceilings                                                                                            | No./Qual. of Fixtures  X Ex. Ord. Min                                                                                               |                                                                                                  | ldg: 1 Single Family<br>Forced Air w/ Ducts                                                                                | 1 STORY                         | Cls                       | C Blt 0                                                                                                             |
| X   Wood/Shingle<br>  Aluminum/Vinyl<br>  Brick                        | (7) Excavation                                                                                          | No. of Elec. Outlets Many X Ave.   Few                                                                                              | Ground Area = 724 SF<br>Phy/Ab.Phy/Func/Econ<br>Building Areas                                   | Floor Area = 724 Si<br>/Comb. % Good=60/100/                                                                               | 100/100/60                      |                           |                                                                                                                     |
| Insulation (2) Windows                                                 | Basement: 0 S.F. Crawl: 724 S.F.                                                                        | (13) Plumbing Average Fixture(s)                                                                                                    | Stories Exterio                                                                                  | Crawl Space                                                                                                                | Size<br>724<br>Total:           | Cost New<br>84,927        | * 4                                                                                                                 |
| Many Large X Avg. X Avg.                                               | Slab: 0 S.F. Height to Joists: 0.0  (8) Basement                                                        | 1 3 Fixture Bath<br>2 Fixture Bath<br>Softener, Auto                                                                                | Other Additions/Adjust<br>Porches<br>WCP (1 Story)                                               | stments                                                                                                                    | 85                              | 3,738                     | 8 3 <b>,</b> 402 *9                                                                                                 |
| Few Small Wood Sash Metal Sash                                         | Conc. Block Poured Conc. Stone                                                                          | Softener, Manual Solar Water Heat No Plumbing Extra Toilet                                                                          | Water/Sewer Public Sewer Water Well, 100 Fee                                                     | et                                                                                                                         | 1<br>1                          | 1,271<br>4,943            |                                                                                                                     |
| Vinyl Sash Double Hung Horiz. Slide Casement                           | Treated Wood Concrete Floor  (9) Basement Finish                                                        | Extra Sink Separate Shower Ceramic Tile Floor                                                                                       | Treated Wood Garages Class: C Exterior: Po                                                       | ole (Unfinished)                                                                                                           | 12                              | 466                       | 6 210                                                                                                               |
| Double Glass Patio Doors Storms & Screens                              | Recreation SF<br>Living SF<br>Walkout Doors                                                             | Ceramic Tile Wains<br>Ceramic Tub Alcove<br>Vent Fan                                                                                | Base Cost<br>Carports<br>Wood Shingle                                                            |                                                                                                                            | 1200<br>180                     | 24,636                    | 9 2 <b>,</b> 507 *8                                                                                                 |
| (3) Roof  X Gable Gambrel                                              | No Floor SF (10) Floor Support                                                                          | (14) Water/Sewer Public Water 1 Public Sewer                                                                                        | Notes:                                                                                           | ECF (CANAL-RI                                                                                                              | Totals:<br>VERFRONT) 0.8        | 122,830<br>880 => TCV:    | ,                                                                                                                   |
| Hip Mansard Shed  X Asphalt Shingle                                    | Joists:<br>Unsupported Len:<br>Cntr.Sup:                                                                | 1 Water Well 1000 Gal Septic 2000 Gal Septic Lump Sum Items:                                                                        |                                                                                                  |                                                                                                                            |                                 |                           |                                                                                                                     |
| Chimney: Vinyl                                                         |                                                                                                         |                                                                                                                                     |                                                                                                  |                                                                                                                            |                                 |                           |                                                                                                                     |