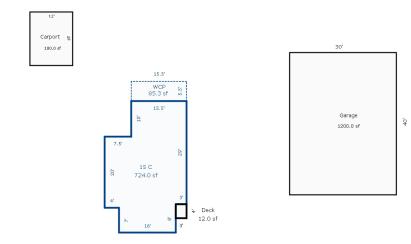

<sup>\*\*\*</sup> Information herein deemed reliable but not guaranteed\*\*\*

| Grantor                                        | Grantee           |                  | Sale<br>Price      |                 | Inst.<br>Type | Terms of Sale         |                  | er Ve          | erified     | Prcnt.<br>Trans. |
|------------------------------------------------|-------------------|------------------|--------------------|-----------------|---------------|-----------------------|------------------|----------------|-------------|------------------|
| POWELL GERALD D & DELLA M                      | POWELL GERALD D   | JR ETAL          | 0                  | 02/04/201       | ) QC          | 09-FAMILY             | 109              | 0-1459 NO      | T VERIFIED  | 0.0              |
|                                                |                   |                  |                    |                 |               |                       |                  |                |             |                  |
|                                                |                   |                  |                    |                 |               |                       |                  |                |             |                  |
|                                                |                   |                  |                    |                 |               |                       |                  |                |             |                  |
| Property Address                               |                   | Class: RE        | <br> SIDENTIAL-IMP | <br>ROV Zoning: | R-2 Bui       | _ <br>.lding Permit(s | )                | Date Numbe     | r S         | tatus            |
| 1886 N MARKEY RD                               |                   | School: H        | OUGHTON LAKE       | COMM SCHOOL     | S             |                       |                  |                |             |                  |
|                                                |                   | P.R.E. 10        | 0% 05/17/1994      |                 |               |                       |                  |                |             |                  |
| Owner's Name/Address                           |                   | MILFOIL S        | P ASMT: 1MF1       |                 |               |                       |                  |                |             |                  |
| POWELL GERALD D JR ETAL                        |                   |                  | 2023               | Est TCV Ter     | tative        |                       |                  |                |             |                  |
| C/O GERALD D & DELLA M POV<br>1886 N MARKEY RD | VELL              | X Improv         | ed Vacant          | Land V          | alue Estim    | ates for Land         | Table 12L.CANAL/ | RIVERFRONT     |             |                  |
| HOUGHTON LAKE MI 48629                         |                   | Public           |                    |                 |               |                       | * Factors *      |                |             |                  |
|                                                |                   | Improv           |                    |                 |               |                       | Front Depth R    |                | son         | Value            |
| Tax Description                                |                   | Dirt R           | oad                |                 |               |                       | 1.0134 1.0371    |                |             | 35,316           |
| L-1090 P-1459 L-523 P-317                      | 233 1886 N        | Gravel           |                    | /0 .            | Actual Fro    | nt Feet, 0.48         | Total Acres T    | otal Est. Land | d Value =   | 35,316           |
| MARKEY RD LOT 7 LANSING CU                     |                   | X Paved<br>Storm |                    |                 |               |                       |                  |                |             |                  |
| 7208-028-002-0390 ASSESSEI                     | WITH THIS         | Sidewa           |                    |                 |               |                       |                  |                |             |                  |
| Comments/Influences                            |                   | Water            |                    |                 |               |                       |                  |                |             |                  |
|                                                |                   | Sewer            |                    |                 |               |                       |                  |                |             |                  |
|                                                |                   | X Electr<br>Gas  | 10                 |                 |               |                       |                  |                |             |                  |
|                                                |                   | Curb             |                    |                 |               |                       |                  |                |             |                  |
|                                                |                   |                  | Lights             |                 |               |                       |                  |                |             |                  |
|                                                |                   |                  | rd Utilities       |                 |               |                       |                  |                |             |                  |
|                                                |                   |                  | round Utils.       |                 |               |                       |                  |                |             |                  |
|                                                |                   | Topogr<br>Site   | aphy of            |                 |               |                       |                  |                |             |                  |
|                                                |                   | X Level          |                    |                 |               |                       |                  |                |             |                  |
| 7                                              |                   | Rollin           | g                  |                 |               |                       |                  |                |             |                  |
|                                                |                   | Low<br>X High    |                    |                 |               |                       |                  |                |             |                  |
|                                                |                   | Landsc           | aped               |                 |               |                       |                  |                |             |                  |
|                                                |                   | Swamp            |                    |                 |               |                       |                  |                |             |                  |
|                                                |                   | Wooded<br>Pond   |                    |                 |               |                       |                  |                |             |                  |
|                                                | 1 24              | Pond<br>  Waterf | ront               |                 |               |                       |                  |                |             |                  |
| 1888                                           |                   | Ravine           |                    |                 |               |                       |                  |                |             |                  |
|                                                |                   | Wetlan           |                    | Year            | Lar           | nd Build:             | ina Assesse      | d Board c      | f Tribunal/ | Taxable          |
|                                                |                   | Flood            | Plain              | Teat            | таг<br>Valu   |                       | lue Assesse      |                |             |                  |
|                                                | AT A              | Who W            | Then Wha           | 2023            | Tentativ      |                       |                  |                |             | Tentative        |
|                                                |                   | AA110 M          | wild wild          | 2023            | 17,70         |                       |                  |                |             | 52,0870          |
| The Equalizer. Copyright                       |                   |                  |                    | 2021            | 16,20         |                       |                  |                |             | 50,4240          |
| Licensed To: Township of N                     | Markey, County of |                  |                    | 2021            | 15,80         |                       |                  |                |             | 49,7280          |
| Roscommon , Michigan                           |                   |                  |                    | 2020            | 13,80         | 50,                   | 12,30            | <u> </u>       |             | 43,1280          |