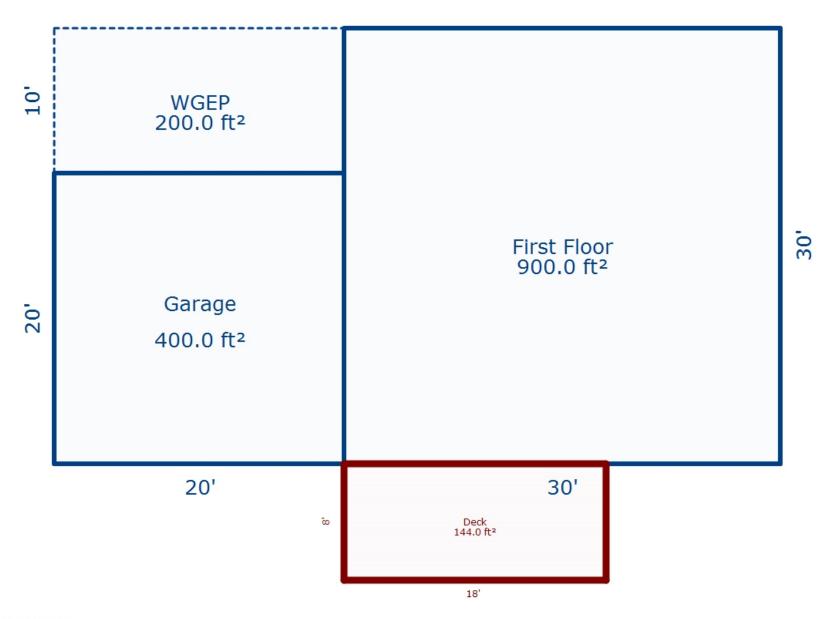

| Public Water Public Sewer  1 Water Well 1 1000 Gal Septic 2000 Gal Septic Lump Sum Items:                                                                    |                                                                                                                                   |                                                                                                                                                                     |                                                |                                                                                                                                                                    |

<sup>\*\*\*</sup> Information herein deemed reliable but not guaranteed\*\*\*



Sketch by Apex Sketch

\*\*\* Information herein deemed reliable but not guaranteed\*\*\*

| Grantor Gr                                               | rantee         |                                                      |                           | Sale<br>Price           |                | Inst.<br>Type                                                                                            | 1          | Terms of Sale                    |              | Liber<br>& Page         |               | Verified<br>By                  |                | Prcnt.<br>Trans.          |
|----------------------------------------------------------|----------------|------------------------------------------------------|---------------------------|-------------------------|----------------|---------