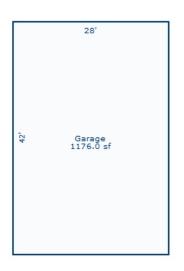

| Public Water Public Sewer  Water Well 1 1000 Gal Septic 2000 Gal Septic Lump Sum Items:                                                                                             |                                                                                                                                                    | ECF (RURAL RESIDENTIAL SUBS) 0.749 =>                                                                                                                                                 | TCV: 116,783                                                                                                                                                                            |

<sup>\*\*\*</sup> Information herein deemed reliable but not guaranteed\*\*\*







| Grantor                                           | Grantee       |                                     |                                                                               | Sale<br>Price    | Sale<br>Date               | Inst.<br>Type | Terms of Sale           | Liber<br>& Pag                   |                    | rified                  | Prcnt.<br>Trans.             |
|---------------------------------------------------|---------------|-------------------------------------|-------------------------------------------------------------------------------|------------------|----------------------------|---------------|-------------------------|----------------------------------|--------------------|-------------------------|------------------------------|
|