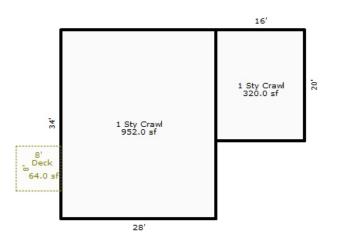

| Public Water Public Sewer  Water Well 1 1000 Gal Septic 2000 Gal Septic Lump Sum Items:                                                                                             |                                                                                                                                                    | ECF (RURAL RESIDENTIAL SUBS) 0.749 =>                                                                                                                                                 | TCV: 116,783                                                                                                                                                                            |

<sup>\*\*\*</sup> Information herein deemed reliable but not guaranteed\*\*\*







| Grantor                                           | Grantee       |                                     |                                                                               | Sale<br>Price    | Sale<br>Date               | Inst.<br>Type | Terms of Sale           | Liber<br>& Pag                   |                    | rified                  | Prcnt.<br>Trans.             |
|---------------------------------------------------|---------------|-------------------------------------|-------------------------------------------------------------------------------|------------------|----------------------------|---------------|-------------------------|----------------------------------|--------------------|-------------------------|------------------------------|
|