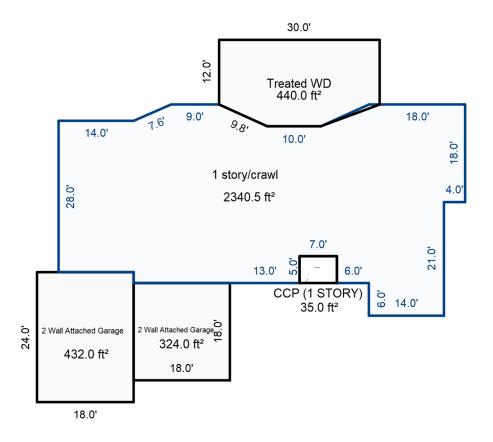

Parcel Number: 72-008-735-005-0000 Jurisdiction: MARKEY TOWNSHIP County: ROSCOMMON

Printed on

<sup>\*\*\*</sup> Information herein deemed reliable but not guaranteed\*\*\*

| Building Type                                                                                                                                                                                                                                               | (3) Roof (cont.)                                                                                                                                                                                                                                                                               | (11) Heating/Cooling                                                                                                                                                                                                                                      | (15) Built-ins                                                                                                                                                                                                                             | (15) Fireplaces (16) Porch                                                                                                                                                                                         | es/Decks (1                                                                                                                                                                                                                                                                                                                                                                                                                                                                                                                                                                                                                                                                                                                                                                                                                                                                                                                                                                                                                                                                                                                                                                                                                                                                                                                                                                                                                                                                                                                                                                                                                                                                                                                                                                                                                                                                                                                                                                                                                                                                                                                    | 7) Garage                                                                                                                                                                       |
|-------------------------------------------------------------------------------------------------------------------------------------------------------------------------------------------------------------------------------------------------------------|------------------------------------------------------------------------------------------------------------------------------------------------------------------------------------------------------------------------------------------------------------------------------------------------|-----------------------------------------------------------------------------------------------------------------------------------------------------------------------------------------------------------------------------------------------------------|--------------------------------------------------------------------------------------------------------------------------------------------------------------------------------------------------------------------------------------------|--------------------------------------------------------------------------------------------------------------------------------------------------------------------------------------------------------------------|--------------------------------------------------------------------------------------------------------------------------------------------------------------------------------------------------------------------------------------------------------------------------------------------------------------------------------------------------------------------------------------------------------------------------------------------------------------------------------------------------------------------------------------------------------------------------------------------------------------------------------------------------------------------------------------------------------------------------------------------------------------------------------------------------------------------------------------------------------------------------------------------------------------------------------------------------------------------------------------------------------------------------------------------------------------------------------------------------------------------------------------------------------------------------------------------------------------------------------------------------------------------------------------------------------------------------------------------------------------------------------------------------------------------------------------------------------------------------------------------------------------------------------------------------------------------------------------------------------------------------------------------------------------------------------------------------------------------------------------------------------------------------------------------------------------------------------------------------------------------------------------------------------------------------------------------------------------------------------------------------------------------------------------------------------------------------------------------------------------------------------|---------------------------------------------------------------------------------------------------------------------------------------------------------------------------------|
| X Single Family Mobile Home Town Home Duplex A-Frame  X Wood Frame  Building Style: 1 STORY  Yr Built Remodeled 1991  Condition: Good                                                                                                                       | Eavestrough Insulation 0 Front Overhang 0 Other Overhang (4) Interior  Drywall Plaster Paneled Wood T&G  Trim & Decoration  Ex X Ord Min Size of Closets  Lg X Ord Small Doors: Solid X H.C.                                                                                                   | X Gas Oil Elec. Wood Coal Steam  Forced Air w/o Ducts Forced Air w/ Ducts Forced Hot Water Electric Baseboard Elec. Ceil. Radiant Radiant (in-floor) Electric Wall Heat Space Heater Wall/Floor Furnace X Forced Heat & Cool Heat Pump No Heating/Cooling | Appliance Allow. Cook Top Dishwasher Garbage Disposal Bath Heater Vent Fan Hot Tub Unvented Hood Vented Hood Intercom Jacuzzi Tub Jacuzzi Tub Oven Microwave Standard Range                                                                | Interior 1 Story Interior 2 Story 2nd/Same Stack Two Sided Exterior 1 Story Exterior 2 Story Prefab 1 Story Prefab 2 Story Heat Circulator Raised Hearth Wood Stove Direct-Vented Gas  Class: C +10 Effec. Age: 29 | Car Clas Externo Story Comm Four Fini Auto Mech Area & Go Story Story Comm Four Fini Auto Mech Area & Go Story Story Comm Four Fini Auto Mech Area & Go Story Story Comm Four Fini Auto Mech Area & Go Story Comm Four Fini Auto Mech Area & Go Story Comm Four Fini Auto Mech Area & Go Story Comm Four Fini Auto Mech Area & Go Story Comm Four Fini Auto Mech Area & Go Story Comm Four Fini Auto Mech Area & Go Story Comm Four Fini Auto Mech Area & Go Story Comm Four Fini Auto Mech Area & Go Story Comm Four Fini Auto Mech Area & Go Story Comm Four Fini Auto Mech Area & Go Story Comm Four Fini Auto Mech Area & Go Story Comm Four Fini Auto Mech Area & Go Story Comm Four Fini Auto Mech Area & Go Story Comm Four Fini Auto Mech Area & Go Story Comm Four Fini Auto Mech Area & Go Story Comm Four Fini Auto Mech Area & Go Story Comm Four Fini Auto Mech Area & Go Story Comm Four Fini Auto Mech Area & Go Story Comm Four Fini Auto Mech Area & Go Story Comm Four Fini Auto Mech Area & Go Story Comm Four Fini Auto Mech Area & Go Story Comm Four Fini Auto Mech Area & Go Story Comm Four Fini Auto Mech Area & Go Story Comm Four Fini Auto Mech Area & Go Story Comm Fini Auto Mech Area & Go Stor | r Built: 1991 Capacity: ss: C erior: Siding ck Ven.: 0 ne Ven.: 0 mon Wall: 2 Wall ndation: 18 Inch ished ?: c. Doors: 0 h. Doors: 0 a: 432 bood: 0 rage Area: 0 Conc. Floor: 0 |
| Room List                                                                                                                                                                                                                                                   | (5) Floors Kitchen:                                                                                                                                                                                                                                                                            | Central Air<br>Wood Furnace                                                                                                                                                                                                                               | Self Clean Range<br>Sauna                                                                                                                                                                                                                  | Floor Area: 2,340 Total Base New: 308,263 Total Depr Cost: 218,987                                                                                                                                                 |                                                                                                                                                                                                                                                                                                                                                                                                                                                                                                                                                                                                                                                                                                                                                                                                                                                                                                                                                                                                                                                                                                                                                                                                                                                                                                                                                                                                                                                                                                                                                                                                                                                                                                                                                                                                                                                                                                                                                                                                                                                                                                                                | nt Garage:                                                                                                                                                                      |
| Basement<br>1st Floor<br>2nd Floor                                                                                                                                                                                                                          | Other:                                                                                                                                                                                                                                                                                         | (12) Electric  0 Amps Service                                                                                                                                                                                                                             | Trash Compactor<br>Central Vacuum<br>Security System                                                                                                                                                                                       | Estimated T.C.V: 164,021                                                                                                                                                                                           |                                                                                                                                                                                                                                                                                                                                                                                                                                                                                                                                                                                                                                                                                                                                                                                                                                                                                                                                                                                                                                                                                                                                                                                                                                                                                                                                                                                                                                                                                                                                                                                                                                                                                                                                                                                                                                                                                                                                                                                                                                                                                                                                | port Area:<br>f:                                                                                                                                                                |
| Bedrooms (1) Exterior                                                                                                                                                                                                                                       | (6) Ceilings                                                                                                                                                                                                                                                                                   | No./Qual. of Fixtures  X Ex. Ord. Min                                                                                                                                                                                                                     |                                                                                                                                                                                                                                            | ldg: 1 Single Family 1 STORY Forced Heat & Cool                                                                                                                                                                    | Cls C                                                                                                                                                                                                                                                                                                                                                                                                                                                                                                                                                                                                                                                                                                                                                                                                                                                                                                                                                                                                                                                                                                                                                                                                                                                                                                                                                                                                                                                                                                                                                                                                                                                                                                                                                                                                                                                                                                                                                                                                                                                                                                                          | 10 Blt 1991                                                                                                                                                                     |
| X Wood/Shingle Aluminum/Vinyl Brick  Insulation  (2) Windows  X Avg. X Avg. Few X Small  Wood Sash Metal Sash Vinyl Sash Double Hung Horiz. Slide Casement Double Glass Patio Doors Storms & Screens  (3) Roof  X Gable Hip Flat Shingle  X Asphalt Shingle | (7) Excavation  Basement: 0 S.F. Crawl: 2340 S.F. Slab: 0 S.F. Height to Joists: 0.0  (8) Basement  Conc. Block Poured Conc. Stone Treated Wood Concrete Floor  (9) Basement Finish  Recreation SF Living SF Walkout Doors No Floor SF  (10) Floor Support  Joists: Unsupported Len: Cntr.Sup: | No. of Elec. Outlets    Many   X   Ave.   Few                                                                                                                                                                                                             | Phy/Ab.Phy/Func/Econ Building Areas Stories Exterio 1 Story Siding  Other Additions/Adju Water/Sewer 1000 Gal Septic Water Well, 100 Fer Porches CCP (1 Story) Deck Treated Wood Garages Class: C Exterior: S Base Cost Common Wall: 2 Wal | Crawl Space 2,340 Total: stments  et 1 35 440 iding Foundation: 18 Inch (Unfini 432 1 1 iding Foundation: 18 Inch (Unfini 324                                                                                      | 15,517<br>-3,778<br>Lshed)<br>12,879<br>-3,778<br>308,263                                                                                                                                                                                                                                                                                                                                                                                                                                                                                                                                                                                                                                                                                                                                                                                                                                                                                                                                                                                                                                                                                                                                                                                                                                                                                                                                                                                                                                                                                                                                                                                                                                                                                                                                                                                                                                                                                                                                                                                                                                                                      | Depr. Cost  192,744  2,939 3,510  683  4,314 *7  11,017 -2,682  9,144 -2,682 218,987  164,021                                                                                   |
| Chimney: Vinyl                                                                                                                                                                                                                                              |                                                                                                                                                                                                                                                                                                | Lump Sum Items:                                                                                                                                                                                                                                           |                                                                                                                                                                                                                                            |                                                                                                                                                                                                                    |                                                                                                                                                                                                                                                                                                                                                                                                                                                                                                                                                                                                                                                                                                                                                                                                                                                                                                                                                                                                                                                                                                                                                                                                                                                                                                                                                                                                                                                                                                                                                                                                                                                                                                                                                                                                                                                                                                                                                                                                                                                                                                                                |                                                                                                                                                                                 |