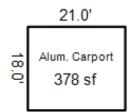

|                                                                                                                                                                                                                                                                                                                           | -001-0023                                                                                                               | ourroure.                                                                           | C1011. 11                 | HKVEI I         | OWNORTE                  | · ·                                       | county: Roscommon                       |                                     |                    |                               |                                     |
|---------------------------------------------------------------------------------------------------------------------------------------------------------------------------------------------------------------------------------------------------------------------------------------------------------------------------|-------------------------------------------------------------------------------------------------------------------------|-------------------------------------------------------------------------------------|---------------------------|-----------------|--------------------------|-------------------------------------------|-----------------------------------------|-------------------------------------|--------------------|-------------------------------|-------------------------------------|
| Grantor                                                                                                                                                                                                                                                                                                                   | Grantee                                                                                                                 |                                                                                     |                           | Sale<br>Price   |                          | Inst.<br>Type                             | Terms of Sale                           | Libe<br>& Pa                        |                    | rified                        | Prcnt.<br>Trans.                    |
| BERTUCCI ANTHONY & BURKETT                                                                                                                                                                                                                                                                                                | STOYAK JON & ANG                                                                                                        | GELA                                                                                | ;                         | 395,000         | 02/01/2021               | WD                                        | 03-ARM'S LENGTH                         | 1175                                | -1126 PRO          | PERTY TRANS                   | SFER 100.0                          |
| GEE JAMES L & SHANNON W                                                                                                                                                                                                                                                                                                   | BERTUCCI ANTHONY                                                                                                        | % BURKE                                                                             | Ti :                      | 339,000         | 04/13/2018               | WD                                        | 03-ARM'S LENGTH                         | 1165                                | -1722 PRO          | PERTY TRANS                   | SFER 100.0                          |
| HOFFMAN RYAN R & MICHELLE                                                                                                                                                                                                                                                                                                 | GEE JAMES L & SH                                                                                                        | HANNON W                                                                            | - ;                       | 342,000         | 07/26/2013               | WD                                        | 03-ARM'S LENGTH                         | 1131                                | /206 OTH           | HER                           | 100.0                               |
|                                                                                                                                                                                                                                                                                                                           |                                                                                                                         |                                                                                     |                           |                 |                          |                                           |                                         |                                     |                    |                               |                                     |
| Property Address                                                                                                                                                                                                                                                                                                          |                                                                                                                         | Class: F                                                                            | RESIDENT:                 | AL-IMPI         | ROV Zoning:              | R-2 (* Bui                                | lding Permit(s)                         | Da                                  | ate Number         | St                            | tatus                               |
| 5999 N ROSCOMMON RD                                                                                                                                                                                                                                                                                                       |                                                                                                                         | School:                                                                             | HOUGHTON                  | I LAKE (        | COMM SCHOOLS             | 3                                         |                                         |                                     |                    |                               |                                     |
|                                                                                                                                                                                                                                                                                                                           |                                                                                                                         | P.R.E. 1                                                                            | 100% 02/0                 | 1/2021          |                          |                                           |                                         |                                     |                    |                               |                                     |
| Owner's Name/Address                                                                                                                                                                                                                                                                                                      |                                                                                                                         | MILFOIL                                                                             | SP ASMT:                  | :               |                          |                                           |                                         |                                     |                    |                               |                                     |
| STOYAK JON & ANGELA                                                                                                                                                                                                                                                                                                       |                                                                                                                         |                                                                                     |                           | 2023 1          | Est TCV Ten              | tative                                    |                                         |                                     |                    |                               |                                     |
| 5999 N ROSCOMMON RD<br>ROSCOMMON MI 48653                                                                                                                                                                                                                                                                                 |                                                                                                                         | X Impro                                                                             | oved                      | Vacant          | Land Va                  | lue Estima                                | ates for Land Tab                       | le RR.RURAL RE                      | SIDENTIAL          |                               |                                     |
| ROSCOMMON MI 40033                                                                                                                                                                                                                                                                                                        |                                                                                                                         | Publi                                                                               |                           |                 |                          |                                           | *                                       | Factors *                           |                    |                               |                                     |
|                                                                                                                                                                                                                                                                                                                           |                                                                                                                         |                                                                                     | vements                   |                 |                          |                                           | ontage Depth Fr                         | ont Depth Ra                        |                    | on                            | Value                               |
| Tax Description                                                                                                                                                                                                                                                                                                           |                                                                                                                         | Dirt                                                                                | Road                      |                 | RESIDEN                  | TIAL ACREA                                |                                         | 000 Acres 2,2                       |                    | 1                             | 34,000                              |
| L388/P109 L1129/P1460-1                                                                                                                                                                                                                                                                                                   | 233 PARCEL A                                                                                                            |                                                                                     | el Road<br>d Road         |                 |                          |                                           | 15.00 Tot                               | al Acres To                         | tal Est. Land      | value =                       | 34,000                              |
| THE N 693.05 FT OF THE E 9 NE1/4 OF THE NE1/4 SEC 1 T PARTICULARLY DESCRIBED AS THE NE COR OF SD SEC 1 TH ALONG THE E SEC LINE 693.1 N89°46'54"W PARALLEL WITH 942.80 FT TH N00D41'07"W P SEC LINE 693.13 FT TO THE S89D46'54"E ALONG SD N SEC BACK TO THE POB SD PARCEL ACRS ML SPLIT/COMBINED ON FROM 1008-001-001-0020 | 23N R3W MORE BEGINNING AT S00D41'07"E 3 FT TH THE N SEC LINE ARALLEL W SD E N SEC LINE TH LINE 942.80 FT CONTAINS 15.00 | Storm<br>Sidew<br>Water<br>Sewer<br>Elect<br>Gas<br>Curb<br>Stree<br>Stand<br>Under | n Sewer<br>walk           | ities<br>Utils. | Descrip<br>D/W/P:        | tion<br>3.5 Concre<br>4in Concre          |                                         | Rat<br>5.6<br>5.9<br>and Improvemen | 0 125<br>3 720     | % Good<br>88<br>88<br>Value = | Cash Value<br>616<br>3,758<br>4,374 |
| The Equalizer. Copyright Licensed To: Township of M Roscommon , Michigan                                                                                                                                                                                                                                                  |                                                                                                                         | Swamp<br>Woode<br>Pond<br>Water<br>Ravin<br>Wetla<br>Flood                          | ing scaped o ed rfront ne | What            | Year 2023 2022 2021 2020 | Lan<br>Valu<br>Tentativ<br>17,00<br>17,00 | e Value e Tentative 0 120,600 0 113,800 | Tentative<br>137,600<br>130,800     | Board of<br>Review |                               |                                     |