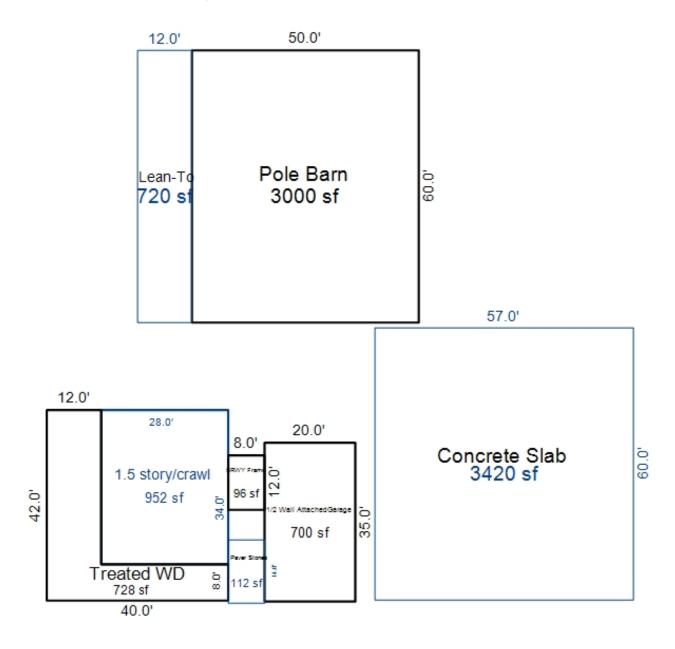

Parcel Number: 72-008-001-001-0025 Jurisdiction: MARKEY TOWNSHIP County: ROSCOMMON

04/07/2022

<sup>\*\*\*</sup> Information herein deemed reliable but not guaranteed\*\*\*

| Building Type                                                                                                                                                     | (3) Roof (cont.)                                                                                                                                                                                                         | (11) Heating/Cooling                                                                                                                                                                                                                                                                                | (15) Built-ins (15) Fireplaces (16) Porches/Decks (17) Garage                                                                                                                                                                                                                                                                                                                                                                                                                                                                                                                                                                                                                                                                                                                                                                                                                                                                                                                                                                                                                                                                                                                                                                                                                                                                                                                                                                                                                                                                                                                                                                                                                                                                                                                                                                                                                                                                                                                                                                                                                                                                  |
|-------------------------------------------------------------------------------------------------------------------------------------------------------------------|--------------------------------------------------------------------------------------------------------------------------------------------------------------------------------------------------------------------------|-----------------------------------------------------------------------------------------------------------------------------------------------------------------------------------------------------------------------------------------------------------------------------------------------------|--------------------------------------------------------------------------------------------------------------------------------------------------------------------------------------------------------------------------------------------------------------------------------------------------------------------------------------------------------------------------------------------------------------------------------------------------------------------------------------------------------------------------------------------------------------------------------------------------------------------------------------------------------------------------------------------------------------------------------------------------------------------------------------------------------------------------------------------------------------------------------------------------------------------------------------------------------------------------------------------------------------------------------------------------------------------------------------------------------------------------------------------------------------------------------------------------------------------------------------------------------------------------------------------------------------------------------------------------------------------------------------------------------------------------------------------------------------------------------------------------------------------------------------------------------------------------------------------------------------------------------------------------------------------------------------------------------------------------------------------------------------------------------------------------------------------------------------------------------------------------------------------------------------------------------------------------------------------------------------------------------------------------------------------------------------------------------------------------------------------------------|
| X Single Family Mobile Home Town Home Duplex A-Frame Wood Frame  Building Style: 1 STORY  Yr Built Remodeled 2010  Condition: Good  Room List  Basement 1st Floor | Eavestrough Insulation 0 Front Overhang 0 Other Overhang (4) Interior  Drywall Plaster Paneled Wood T&G  Trim & Decoration  Ex X Ord Min Size of Closets  Lg X Ord Small Doors: Solid X H.C. (5) Floors  Kitchen: Other: | X Gas Oil Elec. Wood Coal Steam  Forced Air w/o Ducts  X Forced Air w/ Ducts Forced Hot Water Electric Baseboard Elec. Ceil. Radiant Radiant (in-floor) Electric Wall Heat Space Heater Wall/Floor Furnace Forced Heat & Cool Heat Pump No Heating/Cooling  Central Air Wood Furnace  (12) Electric | Appliance Allow. Cook Top Dishwasher Garbage Disposal Bath Heater Vent Fan Hot Tub Unvented Hood Vented Hood Intercom Jacuzzi Tub Jacuzzi Tub Oven Microwave Standard Range Self Clean Range Sauna Trash Compactor Central Vacuum  Interior 1 Story Interior 2 Story Interior Inte |
| 2nd Floor Bedrooms  (1) Exterior  Wood/Shingle                                                                                                                    | (6) Ceilings                                                                                                                                                                                                             | 0 Amps Service  No./Qual. of Fixtures  Ex.   X   Ord.   Min  No. of Elec. Outlets                                                                                                                                                                                                                   | Security System   Cost Est. for Res. Bldg: 1 Single Family 1 STORY Cls C 10 Blt 2010 (11) Heating System: Forced Air w/ Ducts Ground Area = 2016 SF Floor Area = 2016 SF.                                                                                                                                                                                                                                                                                                                                                                                                                                                                                                                                                                                                                                                                                                                                                                                                                                                                                                                                                                                                                                                                                                                                                                                                                                                                                                                                                                                                                                                                                                                                                                                                                                                                                                                                                                                                                                                                                                                                                      |
| Aluminum/Vinyl Brick Insulation                                                                                                                                   | (7) Excavation  Basement: 2016 S.F. Crawl: 0 S.F.                                                                                                                                                                        | Many X Ave.   Few   (13) Plumbing   Average Fixture(s)                                                                                                                                                                                                                                              | Phy/Ab.Phy/Func/Econ/Comb. % Good=88/100/100/100/88 Building Areas Stories Exterior Foundation Size Cost New Depr. Cost 1 Story Siding Basement 2,016 Total: 260,218 228,983                                                                                                                                                                                                                                                                                                                                                                                                                                                                                                                                                                                                                                                                                                                                                                                                                                                                                                                                                                                                                                                                                                                                                                                                                                                                                                                                                                                                                                                                                                                                                                                                                                                                                                                                                                                                                                                                                                                                                   |
| (2) Windows    Many   Large   X   Avg.   X   Small                                                                                                                | Slab: 0 S.F. Height to Joists: 0.0  (8) Basement  Conc. Block                                                                                                                                                            | 2 3 Fixture Bath 2 Fixture Bath Softener, Auto Softener, Manual Solar Water Heat                                                                                                                                                                                                                    | Other Additions/Adjustments Exterior Stone Veneer 260 8,401 7,393 Plumbing                                                                                                                                                                                                                                                                                                                                                                                                                                                                                                                                                                                                                                                                                                                                                                                                                                                                                                                                                                                                                                                                                                                                                                                                                                                                                                                                                                                                                                                                                                                                                                                                                                                                                                                                                                                                                                                                                                                                                                                                                                                     |
| Wood Sash Metal Sash Vinyl Sash Double Hung Horiz. Slide Casement                                                                                                 | Poured Conc. Stone Treated Wood Concrete Floor  (9) Basement Finish                                                                                                                                                      | No Plumbing Extra Toilet Extra Sink Separate Shower Ceramic Tile Floor                                                                                                                                                                                                                              | 3 Fixture Bath 1 3,954 3,480 Water/Sewer 1000 Gal Septic 1 4,140 3,643 Water Well, 100 Feet 1 4,943 4,350 Porches CCP (1 Story) 144 3,342 2,941                                                                                                                                                                                                                                                                                                                                                                                                                                                                                                                                                                                                                                                                                                                                                                                                                                                                                                                                                                                                                                                                                                                                                                                                                                                                                                                                                                                                                                                                                                                                                                                                                                                                                                                                                                                                                                                                                                                                                                                |
| Double Glass Patio Doors Storms & Screens  (3) Roof                                                                                                               | Recreation SF<br>Living SF<br>Walkout Doors<br>No Floor SF                                                                                                                                                               | Ceramic Tile Wains Ceramic Tub Alcove Vent Fan  (14) Water/Sewer  Public Water                                                                                                                                                                                                                      | WPP       216       4,009       3,528         Garages       Class: C Exterior: Siding Foundation: 42 Inch (Finished)         Base Cost       728       30,103       26,491         Common Wall: 1 Wall       1       -2,286       -2,012                                                                                                                                                                                                                                                                                                                                                                                                                                                                                                                                                                                                                                                                                                                                                                                                                                                                                                                                                                                                                                                                                                                                                                                                                                                                                                                                                                                                                                                                                                                                                                                                                                                                                                                                                                                                                                                                                       |
| Gable Gambrel Hip Mansard Flat Shed  X Asphalt Shingle                                                                                                            |                                                                                                                                                                                                                          | Public Sewer  1 Water Well  1 1000 Gal Septic 2000 Gal Septic Lump Sum Items:                                                                                                                                                                                                                       | Fireplaces Direct-Vented Gas 1 2,571 2,262 Totals: 319,395 281,059 Notes:  ECF (01A) 0.833 => TCV: 234,122                                                                                                                                                                                                                                                                                                                                                                                                                                                                                                                                                                                                                                                                                                                                                                                                                                                                                                                                                                                                                                                                                                                                                                                                                                                                                                                                                                                                                                                                                                                                                                                                                                                                                                                                                                                                                                                                                                                                                                                                                     |
| Chimney:                                                                                                                                                          |                                                                                                                                                                                                                          |                                                                                                                                                                                                                                                                                                     |                                                                                                                                                                                                                                                                                                                                                                                                                                                                                                                                                                                                                                                                                                                                                                                                                                                                                                                                                                                                                                                                                                                                                                                                                                                                                                                                                                                                                                                                                                                                                                                                                                                                                                                                                                                                                                                                                                                                                                                                                                                                                                                                |