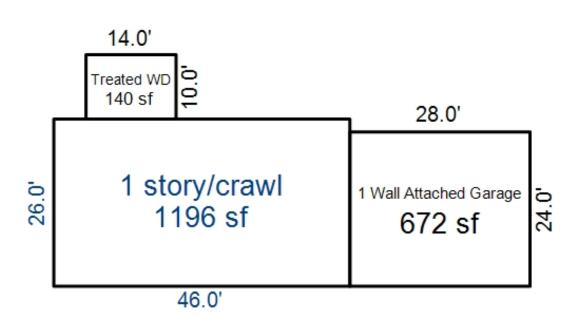

<sup>\*\*\*</sup> Information herein deemed reliable but not guaranteed\*\*\*

<sup>\*\*\*</sup> Information herein deemed reliable but not guaranteed\*\*\*

| Grantor                                                                                                                                                                                                                                                                                                                         | Grantee                                                                                                                                         |                                                                                         | Sale<br>Price                                                    | Sale<br>Date                            | Inst.<br>Type                                            | Terms of Sale   | Libe<br>& Pa                                              |            | rified        | Prcnt.<br>Trans. |
|---------------------------------------------------------------------------------------------------------------------------------------------------------------------------------------------------------------------------------------------------------------------------------------------------------------------------------|-------------------------------------------------------------------------------------------------------------------------------------------------|-----------------------------------------------------------------------------------------|------------------------------------------------------------------|-----------------------------------------|----------------------------------------------------------|-----------------|-----------------------------------------------------------|------------|---------------|------------------|
| HOFFMAN RYAN R                                                                                                                                                                                                                                                                                                                  | BURMESTER JOSHUA                                                                                                                                | & BURMEST                                                                               | 48,000                                                           | 10/01/201                               | .7 WD                                                    | 03-ARM'S LENGTH | 1163                                                      | -2092 PRO  | OPERTY TRANSF | ER 100.0         |
| Property Address  N ROSCOMMON RD  Owner's Name/Address  BURMESTER JOSHUA & BURMEST 3701 WINTERGREEN LN GRAYLING MI 49738  Tax Description                                                                                                                                                                                       |                                                                                                                                                 | Class: RES                                                                              | IDENTIAL-VACA UGHTON LAKE C %  ASMT:  2023 F d X Vacant ments ad | NT Zoning: OMM SCHOOL St TCV Tel Land V | R-2 (* Buil<br>LS<br>ntative<br>alue Estima<br>ption Fro | Lding Permit(s) | le RR.RURAL RE<br>Factors *<br>ont Depth Ra<br>000 0.0000 | ate Number | Sta           | Value 0 0        |
| L388/P109 L1129/P1460-1 OF THE NE1/4 OF SEC 1 T231 693.05 FT OF THE E 942.68 BEGINNING S00D41'07"E ALOR LINE 693.13 FT FROM THE NE 1 TH CONT S00D"41'07"E ALOR LINE 618.88 FT TO THE N 1, N89D43'35"W ALONG SD N 1/8 FT TO THE E 1/8 LINE TH NG SD E 1/8 LINE 1310.85 FT T LINE TH S89°46'54"E ALONG 378.48 FT TH S00D41'07"E 1 | N R3W EXC THE N FT DESCRIBED AS NG THE E SEC E COR OF SD SEC ONG SD E SEC /8 LINE TH B LINE 1315.73 00055'43"W ALONG TO THE N SEC SD N SEC LINE | X Paved R Storm S Sidewal Water Sewer X Electri Gas Curb Street X Standar               | oad<br>ewer<br>k                                                 | * de                                    | NTIAL ACREA                                              |                 | 690 Acres 2,0 tribute to the                              | 05 100     |               | 49,504           |
| E SEC LINE 693.13 FT TH SE PARALLEL WITH SD N SEC LINE BACK TO THE POB SD PARCEL ACRS ML SPLIT/COMBINED OF FROM 008-001-001-0020;  Comments/Influences  Split/Comb. on 01/08/2014 01/08/2014 JOANNE Parent Parcel(s): 008-001-001-001-001-001-001-001-001-001-                                                                  | 39D46'54"E<br>NE 942.80 FT<br>CONTAINS 24.69<br>N 01/23/2014<br>completed<br>;<br>-001-0020;                                                    | Topogra Site  Level Rolling Low High Landsca Swamp X Wooded Pond Waterfr Ravine Wetland | ped                                                              | Vear                                    | Land                                                     | ∄ Building      | Assessed                                                  | Board of   | Tribunal/     | Taxable          |
|                                                                                                                                                                                                                                                                                                                                 |                                                                                                                                                 | Flood P                                                                                 |                                                                  | Year                                    | Value                                                    | Value           | Value                                                     | Review     |               | Value            |
|                                                                                                                                                                                                                                                                                                                                 |                                                                                                                                                 | Who Wh                                                                                  | en What                                                          |                                         | Tentative                                                |                 |                                                           |            |               | Tentative        |
| The Femalian Commission                                                                                                                                                                                                                                                                                                         | (~) 1000 2000                                                                                                                                   |                                                                                         |                                                                  | 2022                                    | 24,800                                                   | 0               | 24,800                                                    |            |               | 24,800s          |
| The Equalizer. Copyright Licensed To: Township of N                                                                                                                                                                                                                                                                             |                                                                                                                                                 |                                                                                         |                                                                  | 2021                                    | 24,800                                                   | 0               | 24,800                                                    |            |               | 24,800s          |
| Roscommon , Michigan                                                                                                                                                                                                                                                                                                            |                                                                                                                                                 |                                                                                         |                                                                  | 2020                                    | 26,700                                                   | 0               | 26,700                                                    |            |               | 26 <b>,</b> 700s |