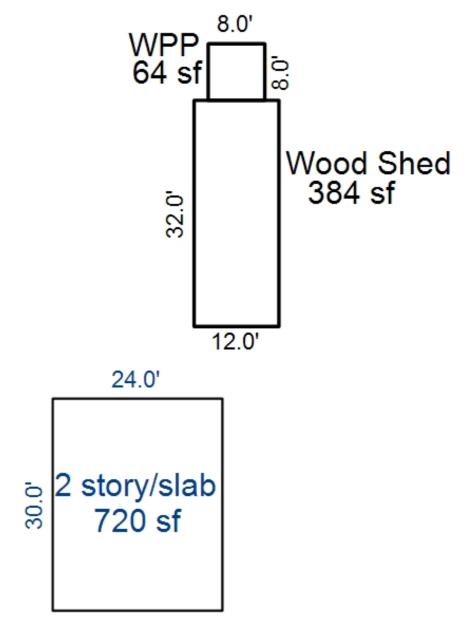

| . Harkey, country of                         |                                                         |                     |        | 2020                 | 5,30          | 0 13,300                  | 18,600                                                     |                    |                    | 17,6450                            |

Parcel Number: 72-008-004-011-0210 Jurisdiction: MARKEY TOWNSHIP County: ROSCOMMON

04/07/2022

<sup>\*\*\*</sup> Information herein deemed reliable but not guaranteed\*\*\*

(3) Roof (cont.)

(16) Porches/Decks

04/07/2022

(15) Built-ins

<sup>\*\*\*</sup> Information herein deemed reliable but not guaranteed\*\*\*



| Grantor                                                                                                                                                                                                                              | Grantee                                                     |      |                                                                                                                       |                              | ale   | Sale        | Inst.                 | Terms of Sale                          | <u> </u>                   | Liber                   |                    | rified      |        | Prcnt.                    |
|----------------------------------------------------------------------------------------------------------------------------------