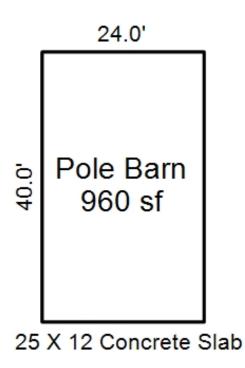

Parcel Number: 72-008-001-0050 Jurisdiction: MARKEY TOWNSHIP County: ROSCOMMON Printed on 04/07/2022

<sup>\*\*\*</sup> Information herein deemed reliable but not guaranteed\*\*\*

| Grantor Gra                                                                                                                    | antee         |                                                                                                                        | Sale<br>Price                                                          |            | Inst.<br>Type | Terms     | of Sale           | Lik<br>& F   | -            | Verified<br>By                              |        | Prcnt.<br>Trans. |
|--------------------------------------------------------------------------------------------------------------------------------|---------------|------------------------------------------------------------------------------------------------------------------------|------------------------------------------------------------------------|------------|---------------|-----------|-------------------|--------------|--------------|---------------------------------------------|--------|------------------|
|                                                                                                                                |               |                                                                                                                        |                                                                        |            |               |           |                   |              |              |                                             |        |                  |
|                                                                                                                                |               |                                                                                                                        |                                                                        |            |               |           |                   |              |              |                                             |        |                  |
|                                                                                                                                |               |                                                                                                                        |                                                                        |            |               |           |                   |              |              |                                             |        |                  |
|                                                                                                                                |               | I -                                                                                                                    |                                                                        |            |               |           |                   |              |              |                                             |        |                  |
| Property Address                                                                                                               |               |                                                                                                                        | ESIDENTIAL-VAC                                                         |            |               | ilding Pe | ermit(s)          |              | Date Numl    | oer<br>———————————————————————————————————— | Status |                  |
|                                                                                                                                |               |                                                                                                                        | HOUGHTON LAKE                                                          | COMM SCHOO | LS            |           |                   |              |              |                                             |        |                  |
| Owner's Name/Address                                                                                                           |               | P.R.E.                                                                                                                 | 0%                                                                     |            |               |           |                   |              |              |                                             |        |                  |
| STATE OF MI DNR                                                                                                                |               | MILFOIL                                                                                                                |                                                                        |            |               |           |                   |              |              |                                             |        |                  |
| LAND & MINERAL SERV DIV                                                                                                        |               |                                                                                                                        |                                                                        | Est TCV Te |               |           |                   |              |              |                                             |        |                  |
| PO BOX 30448                                                                                                                   |               | Impro                                                                                                                  |                                                                        | Land \     | /alue Estir   | mates for |                   | e DEFLT.REF/ | EXEMPT/PP    |                                             |        |                  |
| LANSING MI 48909-7948                                                                                                          |               | Public                                                                                                                 | c<br>vements                                                           | Dosar      | intion F      | rontago   |                   | actors *     | ate %Adj. Re | acon                                        | 7.7    | alue             |
|                                                                                                                                |               | Dirt                                                                                                                   |                                                                        | — Desci.   | ipcion ri     | Loncage   | 0.00 Tota         |              | otal Est. La |                                             | V      | 0                |
| Tax Description 233 NW 1/4 OF NE 1/4; N 1/2 O                                                                                  |               |                                                                                                                        | l Road                                                                 |            |               |           |                   |              |              |                                             |        |                  |
| NE 1/4; SE 1/4 OF NE 1/4; LOT SE 1/4 OF NW 1/4; NE 1/4 OF S' 5; S 1/2 OF SW 1/4 & SE 1/4 S R3W. 539.71 A.  Comments/Influences | W 1/4; LOT    | Sidew Water Sewer Elect Gas Curb Stree Stand Under Topog: Site Level Rolli Low High Lands Swamp Woode Pond Water Ravin | ric  t Lights ard Utilities ground Utils. raphy of  ng  caped d  front |            |               |           |                   |              |              |                                             |        |                  |
|                                                                                                                                |               | Wetla<br>Flood                                                                                                         | na<br>Plain                                                            | Year       | La<br>Val     | -         | Building<br>Value | Assesse      |              |                                             |        | Taxabl<br>Valu   |
|                                                                                                                                |               | Who                                                                                                                    | When Wha                                                               | t. 2023    | EXEM          |           | EXEMPT            | EXEM         |              | LCW OLL                                     |        | EXEMP'           |
|                                                                                                                                |               | MATIO                                                                                                                  | wiieli wna                                                             | 2023       | EXEM          |           | EXEMPT            | EXEM         |              |                                             |        | EXEMP'           |
| The Equalizer. Copyright (c)                                                                                                   | 1999 - 2009.  |                                                                                                                        |                                                                        | 2022       | EVEN          | 0         | 0                 | PADME        | 0            |                                             |        | EAEME.           |
| Licensed To: Township of Mark                                                                                                  | ey, County of |                                                                                                                        |                                                                        | 2021       |               | 0         | 0                 |              | 0            |                                             |        |                  |
| Roscommon , Michigan                                                                                                           |               |                                                                                                                        |                                                                        | 2020       |               | ٠         | ٥                 |              | <u> </u>     |                                             |        |                  |