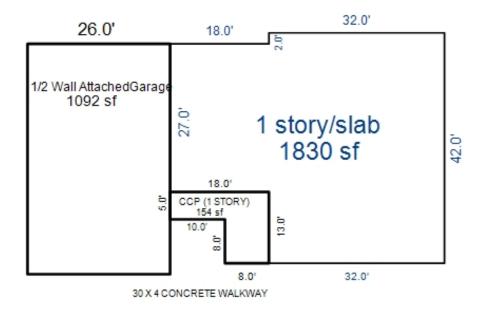

<sup>\*\*\*</sup> Information herein deemed reliable but not guaranteed\*\*\*

<sup>\*\*\*</sup> Information herein deemed reliable but not guaranteed\*\*\*

| Grantor                                                                                                                                                                                                                                                                                                                         | Grantee                                                                                                                                         |                                                                                         | Sale<br>Price                                                    | Sale<br>Date                            | Inst.<br>Type                                            | Terms of Sale   | Libe<br>& Pa                                              |            | rified        | Prcnt.<br>Trans. |
|---------------------------------------------------------------------------------------------------------------------------------------------------------------------------------------------------------------------------------------------------------------------------------------------------------------------------------|-------------------------------------------------------------------------------------------------------------------------------------------------|-----------------------------------------------------------------------------------------|------------------------------------------------------------------|-----------------------------------------|----------------------------------------------------------|-----------------|-----------------------------------------------------------|------------|---------------|------------------|
| HOFFMAN RYAN R                                                                                                                                                                                                                                                                                                                  | BURMESTER JOSHUA                                                                                                                                | & BURMEST                                                                               | 48,000                                                           | 10/01/201                               | .7 WD                                                    | 03-ARM'S LENGTH | 1163                                                      | -2092 PRO  | OPERTY TRANSF | ER 100.0         |
| Property Address  N ROSCOMMON RD  Owner's Name/Address  BURMESTER JOSHUA & BURMEST 3701 WINTERGREEN LN GRAYLING MI 49738  Tax Description                                                                                                                                                                                       |                                                                                                                                                 | Class: RES                                                                              | IDENTIAL-VACA UGHTON LAKE C %  ASMT:  2023 F d X Vacant ments ad | NT Zoning: OMM SCHOOL St TCV Tel Land V | R-2 (* Buil<br>LS<br>ntative<br>alue Estima<br>ption Fro | Lding Permit(s) | le RR.RURAL RE<br>Factors *<br>ont Depth Ra<br>000 0.0000 | ate Number | Sta           | Value 0 0        |
| L388/P109 L1129/P1460-1 OF THE NE1/4 OF SEC 1 T231 693.05 FT OF THE E 942.68 BEGINNING S00D41'07"E ALOR LINE 693.13 FT FROM THE NE 1 TH CONT S00D"41'07"E ALOR LINE 618.88 FT TO THE N 1, N89D43'35"W ALONG SD N 1/8 FT TO THE E 1/8 LINE TH NG SD E 1/8 LINE 1310.85 FT T LINE TH S89°46'54"E ALONG 378.48 FT TH S00D41'07"E 1 | N R3W EXC THE N FT DESCRIBED AS NG THE E SEC E COR OF SD SEC ONG SD E SEC /8 LINE TH B LINE 1315.73 00055'43"W ALONG TO THE N SEC SD N SEC LINE | X Paved R Storm S Sidewal Water Sewer X Electri Gas Curb Street X Standar               | oad<br>ewer<br>k                                                 | * de                                    | NTIAL ACREA                                              |                 | 690 Acres 2,0 tribute to the                              | 05 100     |               | 49,504           |
| E SEC LINE 693.13 FT TH SE PARALLEL WITH SD N SEC LINE BACK TO THE POB SD PARCEL ACRS ML SPLIT/COMBINED OF FROM 008-001-001-0020;  Comments/Influences  Split/Comb. on 01/08/2014 01/08/2014 JOANNE Parent Parcel(s): 008-001-001-001-001-001-001-001-001-001-                                                                  | 39D46'54"E<br>NE 942.80 FT<br>CONTAINS 24.69<br>N 01/23/2014<br>completed<br>;<br>-001-0020;                                                    | Topogra Site  Level Rolling Low High Landsca Swamp X Wooded Pond Waterfr Ravine Wetland | ped                                                              | Vear                                    | Land                                                     | ∄ Building      | Assessed                                                  | Board of   | Tribunal/     | Taxable          |
|                                                                                                                                                                                                                                                                                                                                 |                                                                                                                                                 | Flood P                                                                                 |                                                                  | Year                                    | Value                                                    | Value           | Value                                                     | Review     |               | Value            |
|                                                                                                                                                                                                                                                                                                                                 |                                                                                                                                                 | Who Wh                                                                                  | en What                                                          |                                         | Tentative                                                |                 |                                                           |            |               | Tentative        |
| The Femalian Commission                                                                                                                                                                                                                                                                                                         | (~) 1000 2000                                                                                                                                   |                                                                                         |                                                                  | 2022                                    | 24,800                                                   | 0               | 24,800                                                    |            |               | 24,800s          |
| The Equalizer. Copyright Licensed To: Township of N                                                                                                                                                                                                                                                                             |                                                                                                                                                 |                                                                                         |                                                                  | 2021                                    | 24,800                                                   | 0               | 24,800                                                    |            |               | 24,800s          |
| Roscommon , Michigan                                                                                                                                                                                                                                                                                                            |                                                                                                                                                 |                                                                                         |                                                                  | 2020                                    | 26,700                                                   | 0               | 26,700                                                    |            |               | 26 <b>,</b> 700s |