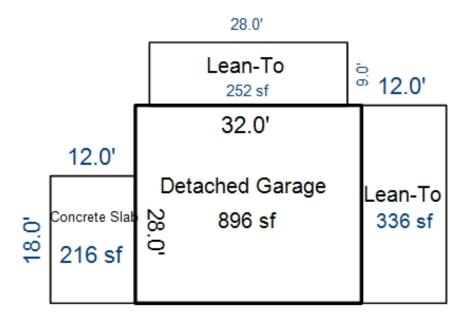

| Ceramic Tile Floor Ceramic Tile Wains Ceramic Tub Alcove Vent Fan  (14) Water/Sewer  Public Water Public Sewer 1 Water Well 1 1000 Gal Septic 2000 Gal Septic Lump Sum Items: | NOTES:                                                                                                                                                                     | 1                                                                                                                 | ECF (01A) 0.654 =                            | > TCV: 69,549                                                                                                       |

<sup>\*\*\*</sup> Information herein deemed reliable but not guaranteed\*\*\*





| Grantor                                               | Grantee