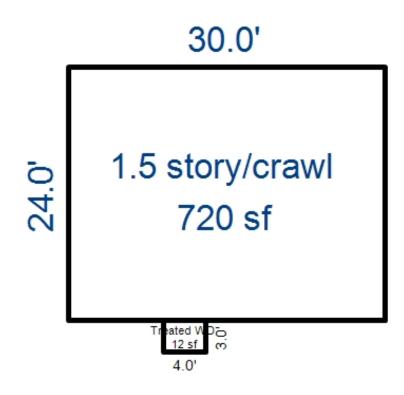

Parcel Number: 72-008-001-001-0025 Jurisdiction: MARKEY TOWNSHIP County: ROSCOMMON

04/07/2022

<sup>\*\*\*</sup> Information herein deemed reliable but not guaranteed\*\*\*

| Building Type                                                                                                                                                     | (3) Roof (cont.)                                                                                                                                                                                                         | (11) Heating/Cooling                                                                                                                                                                                                                                                                                | (15) Built-ins (15) Fireplaces (16) Porches/Decks (17) Garage                                                                                                                                                                                                                                                                                                                                                                                                                                                                                                                                                                                                                                                                                                                                                                                                                                                                                                                                                                                                                                                                                                                                                                                                                                                                                                                                                                                                                                                                                                                                                                                                                                                                                                                                                                                                                                                                                                                                                                                                                                                                  |
|-------------------------------------------------------------------------------------------------------------------------------------------------------------------|--------------------------------------------------------------------------------------------------------------------------------------------------------------------------------------------------------------------------|-----------------------------------------------------------------------------------------------------------------------------------------------------------------------------------------------------------------------------------------------------------------------------------------------------|--------------------------------------------------------------------------------------------------------------------------------------------------------------------------------------------------------------------------------------------------------------------------------------------------------------------------------------------------------------------------------------------------------------------------------------------------------------------------------------------------------------------------------------------------------------------------------------------------------------------------------------------------------------------------------------------------------------------------------------------------------------------------------------------------------------------------------------------------------------------------------------------------------------------------------------------------------------------------------------------------------------------------------------------------------------------------------------------------------------------------------------------------------------------------------------------------------------------------------------------------------------------------------------------------------------------------------------------------------------------------------------------------------------------------------------------------------------------------------------------------------------------------------------------------------------------------------------------------------------------------------------------------------------------------------------------------------------------------------------------------------------------------------------------------------------------------------------------------------------------------------------------------------------------------------------------------------------------------------------------------------------------------------------------------------------------------------------------------------------------------------|
| X Single Family Mobile Home Town Home Duplex A-Frame Wood Frame  Building Style: 1 STORY  Yr Built Remodeled 2010  Condition: Good  Room List  Basement 1st Floor | Eavestrough Insulation 0 Front Overhang 0 Other Overhang (4) Interior  Drywall Plaster Paneled Wood T&G  Trim & Decoration  Ex X Ord Min Size of Closets  Lg X Ord Small Doors: Solid X H.C. (5) Floors  Kitchen: Other: | X Gas Oil Elec. Wood Coal Steam  Forced Air w/o Ducts  X Forced Air w/ Ducts Forced Hot Water Electric Baseboard Elec. Ceil. Radiant Radiant (in-floor) Electric Wall Heat Space Heater Wall/Floor Furnace Forced Heat & Cool Heat Pump No Heating/Cooling  Central Air Wood Furnace  (12) Electric | Appliance Allow. Cook Top Dishwasher Garbage Disposal Bath Heater Vent Fan Hot Tub Unvented Hood Vented Hood Intercom Jacuzzi Tub Jacuzzi Tub Oven Microwave Standard Range Self Clean Range Sauna Trash Compactor Central Vacuum  Interior 1 Story Interior 2 Story Interior Inte |
| 2nd Floor Bedrooms  (1) Exterior  Wood/Shingle                                                                                                                    | (6) Ceilings                                                                                                                                                                                                             | 0 Amps Service  No./Qual. of Fixtures  Ex.   X   Ord.   Min  No. of Elec. Outlets                                                                                                                                                                                                                   | Security System   Cost Est. for Res. Bldg: 1 Single Family 1 STORY Cls C 10 Blt 2010 (11) Heating System: Forced Air w/ Ducts Ground Area = 2016 SF Floor Area = 2016 SF.                                                                                                                                                                                                                                                                                                                                                                                                                                                                                                                                                                                                                                                                                                                                                                                                                                                                                                                                                                                                                                                                                                                                                                                                                                                                                                                                                                                                                                                                                                                                                                                                                                                                                                                                                                                                                                                                                                                                                      |
| Aluminum/Vinyl Brick Insulation                                                                                                                                   | (7) Excavation  Basement: 2016 S.F. Crawl: 0 S.F.                                                                                                                                                                        | Many X Ave.   Few   (13) Plumbing   Average Fixture(s)                                                                                                                                                                                                                                              | Phy/Ab.Phy/Func/Econ/Comb. % Good=88/100/100/100/88 Building Areas Stories Exterior Foundation Size Cost New Depr. Cost 1 Story Siding Basement 2,016 Total: 260,218 228,983                                                                                                                                                                                                                                                                                                                                                                                                                                                                                                                                                                                                                                                                                                                                                                                                                                                                                                                                                                                                                                                                                                                                                                                                                                                                                                                                                                                                                                                                                                                                                                                                                                                                                                                                                                                                                                                                                                                                                   |
| (2) Windows    Many   Large   X   Avg.   X   Small                                                                                                                | Slab: 0 S.F. Height to Joists: 0.0  (8) Basement  Conc. Block                                                                                                                                                            | 2 3 Fixture Bath 2 Fixture Bath Softener, Auto Softener, Manual Solar Water Heat                                                                                                                                                                                                                    | Other Additions/Adjustments Exterior Stone Veneer 260 8,401 7,393 Plumbing                                                                                                                                                                                                                                                                                                                                                                                                                                                                                                                                                                                                                                                                                                                                                                                                                                                                                                                                                                                                                                                                                                                                                                                                                                                                                                                                                                                                                                                                                                                                                                                                                                                                                                                                                                                                                                                                                                                                                                                                                                                     |
| Wood Sash Metal Sash Vinyl Sash Double Hung Horiz. Slide Casement                                                                                                 | Poured Conc. Stone Treated Wood Concrete Floor  (9) Basement Finish                                                                                                                                                      | No Plumbing Extra Toilet Extra Sink Separate Shower Ceramic Tile Floor                                                                                                                                                                                                                              | 3 Fixture Bath 1 3,954 3,480 Water/Sewer 1000 Gal Septic 1 4,140 3,643 Water Well, 100 Feet 1 4,943 4,350 Porches CCP (1 Story) 144 3,342 2,941                                                                                                                                                                                                                                                                                                                                                                                                                                                                                                                                                                                                                                                                                                                                                                                                                                                                                                                                                                                                                                                                                                                                                                                                                                                                                                                                                                                                                                                                                                                                                                                                                                                                                                                                                                                                                                                                                                                                                                                |
| Double Glass Patio Doors Storms & Screens  (3) Roof                                                                                                               | Recreation SF<br>Living SF<br>Walkout Doors<br>No Floor SF                                                                                                                                                               | Ceramic Tile Wains Ceramic Tub Alcove Vent Fan  (14) Water/Sewer  Public Water                                                                                                                                                                                                                      | WPP       216       4,009       3,528         Garages       Class: C Exterior: Siding Foundation: 42 Inch (Finished)         Base Cost       728       30,103       26,491         Common Wall: 1 Wall       1       -2,286       -2,012                                                                                                                                                                                                                                                                                                                                                                                                                                                                                                                                                                                                                                                                                                                                                                                                                                                                                                                                                                                                                                                                                                                                                                                                                                                                                                                                                                                                                                                                                                                                                                                                                                                                                                                                                                                                                                                                                       |
| Gable Gambrel Hip Mansard Flat Shed  X Asphalt Shingle                                                                                                            |                                                                                                                                                                                                                          | Public Sewer  1 Water Well  1 1000 Gal Septic 2000 Gal Septic Lump Sum Items:                                                                                                                                                                                                                       | Fireplaces Direct-Vented Gas 1 2,571 2,262 Totals: 319,395 281,059 Notes:  ECF (01A) 0.833 => TCV: 234,122                                                                                                                                                                                                                                                                                                                                                                                                                                                                                                                                                                                                                                                                                                                                                                                                                                                                                                                                                                                                                                                                                                                                                                                                                                                                                                                                                                                                                                                                                                                                                                                                                                                                                                                                                                                                                                                                                                                                                                                                                     |
| Chimney:                                                                                                                                                          |                                                                                                                                                                                                                          |                                                                                                                                                                                                                                                                                                     |                                                                                                                                                                                                                                                                                                                                                                                                                                                                                                                                                                                                                                                                                                                                                                                                                                                                                                                                                                                                                                                                                                                                                                                                                                                                                                                                                                                                                                                                                                                                                                                                                                                                                                                                                                                                                                                                                                                                                                                                                                                                                                                                |