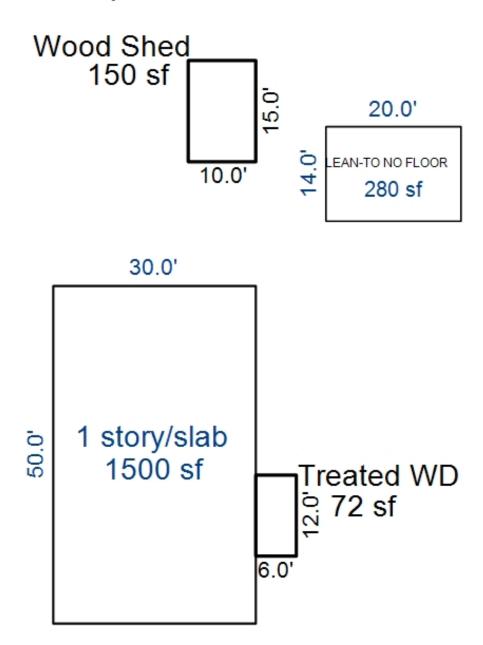

Parcel Number: 72-008-001-0050 Jurisdiction: MARKEY TOWNSHIP County: ROSCOMMON Printed on 04/07/2022

<sup>\*\*\*</sup> Information herein deemed reliable but not guaranteed\*\*\*

| Grantor Gra                                                                                                                    | antee         |                                                                                                                        | Sale<br>Price                                                          |            | Inst.<br>Type | Terms     | of Sale           | Lik<br>& F   | -            | Verified<br>By                              |        | Prcnt.<br>Trans. |
|--------------------------------------------------------------------------------------------------------------------------------|---------------|------------------------------------------------------------------------------------------------------------------------|------------------------------------------------------------------------|------------|---------------|-----------|-------------------|--------------|--------------|---------------------------------------------|--------|------------------|
|                                                                                                                                |               |                                                                                                                        |                                                                        |            |               |           |                   |              |              |                                             |        |                  |
|                                                                                                                                |               |                                                                                                                        |                                                                        |            |               |           |                   |              |              |                                             |        |                  |
|                                                                                                                                |               |                                                                                                                        |                                                                        |            |               |           |                   |              |              |                                             |        |                  |
|                                                                                                                                |               | I -                                                                                                                    |                                                                        |            |               |           |                   |              |              |                                             |        |                  |
| Property Address                                                                                                               |               |                                                                                                                        | ESIDENTIAL-VAC                                                         |            |               | ilding Pe | ermit(s)          |              | Date Numl    | oer<br>———————————————————————————————————— | Status |                  |
|                                                                                                                                |               |                                                                                                                        | HOUGHTON LAKE                                                          | COMM SCHOO | LS            |           |                   |              |              |                                             |        |                  |
| Owner's Name/Address                                                                                                           |               | P.R.E.                                                                                                                 | 0%                                                                     |            |               |           |                   |              |              |                                             |        |                  |
| STATE OF MI DNR                                                                                                                |               | MILFOIL                                                                                                                |                                                                        |            |               |           |                   |              |              |                                             |        |                  |
| LAND & MINERAL SERV DIV                                                                                                        |               |                                                                                                                        |                                                                        | Est TCV Te |               |           |                   |              |              |                                             |        |                  |
| PO BOX 30448                                                                                                                   |               | Impro                                                                                                                  |                                                                        | Land \     | /alue Estir   | mates for |                   | e DEFLT.REF/ | EXEMPT/PP    |                                             |        |                  |
| LANSING MI 48909-7948                                                                                                          |               | Public                                                                                                                 | c<br>vements                                                           | Dosar      | intion F      | rontago   |                   | actors *     | ate %Adj. Re | acon                                        | 7.7    | alue             |
|                                                                                                                                |               | Dirt                                                                                                                   |                                                                        | — Desci.   | ipcion ri     | Loncage   | 0.00 Tota         |              | otal Est. La |                                             | V      | 0                |
| Tax Description 233 NW 1/4 OF NE 1/4; N 1/2 O                                                                                  |               |                                                                                                                        | l Road                                                                 |            |               |           |                   |              |              |                                             |        |                  |
| NE 1/4; SE 1/4 OF NE 1/4; LOT SE 1/4 OF NW 1/4; NE 1/4 OF S' 5; S 1/2 OF SW 1/4 & SE 1/4 S R3W. 539.71 A.  Comments/Influences | W 1/4; LOT    | Sidew Water Sewer Elect Gas Curb Stree Stand Under Topog: Site Level Rolli Low High Lands Swamp Woode Pond Water Ravin | ric  t Lights ard Utilities ground Utils. raphy of  ng  caped d  front |            |               |           |                   |              |              |                                             |        |                  |
|                                                                                                                                |               | Wetla<br>Flood                                                                                                         | na<br>Plain                                                            | Year       | La<br>Val     | -         | Building<br>Value | Assesse      |              |                                             |        | Taxabl<br>Valu   |
|                                                                                                                                |               | Who                                                                                                                    | When Wha                                                               | t. 2023    | EXEM          |           | EXEMPT            | EXEM         |              | LCW OLL                                     |        | EXEMP'           |
|                                                                                                                                |               | MATIO                                                                                                                  | wiieli wna                                                             | 2023       | EXEM          |           | EXEMPT            | EXEM         |              |                                             |        | EXEMP'           |
| The Equalizer. Copyright (c)                                                                                                   | 1999 - 2009.  |                                                                                                                        |                                                                        | 2022       | EVEN          | 0         | 0                 | PADME        | 0            |                                             |        | EAEME.           |
| Licensed To: Township of Mark                                                                                                  | ey, County of |                                                                                                                        |                                                                        | 2021       |               | 0         | 0                 |              | 0            |                                             |        |                  |
| Roscommon , Michigan                                                                                                           |               |                                                                                                                        |                                                                        | 2020       |               | ٠         | ٥                 |              | <u> </u>     |                                             |        |                  |