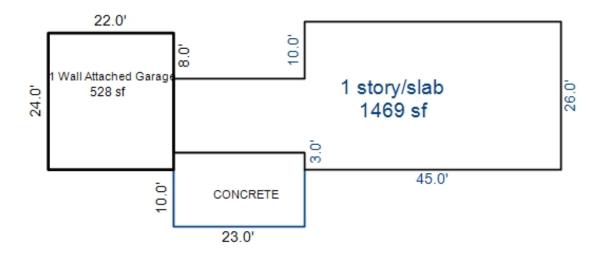

<sup>\*\*\*</sup> Information herein deemed reliable but not guaranteed\*\*\*

<sup>\*\*\*</sup> Information herein deemed reliable but not guaranteed\*\*\*

| Grantor                                                                                                                                                                                                                                                                                                                         | Grantee                                                                                                                                         |                                                                                         | Sale<br>Price                                                    | Sale<br>Date                            | Inst.<br>Type                                            | Terms of Sale   | Libe<br>& Pa                                              |            | rified        | Prcnt.<br>Trans. |
|---------------------------------------------------------------------------------------------------------------------------------------------------------------------------------------------------------------------------------------------------------------------------------------------------------------------------------|-------------------------------------------------------------------------------------------------------------------------------------------------|-----------------------------------------------------------------------------------------|------------------------------------------------------------------|-----------------------------------------|----------------------------------------------------------|-----------------|-----------------------------------------------------------|------------|---------------|------------------|
| HOFFMAN RYAN R                                                                                                                                                                                                                                                                                                                  | BURMESTER JOSHUA                                                                                                                                | & BURMEST                                                                               | 48,000                                                           | 10/01/201                               | .7 WD                                                    | 03-ARM'S LENGTH | 1163                                                      | -2092 PRO  | OPERTY TRANSF | ER 100.0         |
| Property Address  N ROSCOMMON RD  Owner's Name/Address  BURMESTER JOSHUA & BURMEST 3701 WINTERGREEN LN GRAYLING MI 49738  Tax Description                                                                                                                                                                                       |                                                                                                                                                 | Class: RES                                                                              | IDENTIAL-VACA UGHTON LAKE C %  ASMT:  2023 F d X Vacant ments ad | NT Zoning: OMM SCHOOL St TCV Tel Land V | R-2 (* Buil<br>LS<br>ntative<br>alue Estima<br>ption Fro | Lding Permit(s) | le RR.RURAL RE<br>Factors *<br>ont Depth Ra<br>000 0.0000 | ate Number | Sta           | Value 0 0        |
| L388/P109 L1129/P1460-1 OF THE NE1/4 OF SEC 1 T231 693.05 FT OF THE E 942.68 BEGINNING S00D41'07"E ALOR LINE 693.13 FT FROM THE NE 1 TH CONT S00D"41'07"E ALOR LINE 618.88 FT TO THE N 1, N89D43'35"W ALONG SD N 1/8 FT TO THE E 1/8 LINE TH NG SD E 1/8 LINE 1310.85 FT T LINE TH S89°46'54"E ALONG 378.48 FT TH S00D41'07"E 1 | N R3W EXC THE N FT DESCRIBED AS NG THE E SEC E COR OF SD SEC ONG SD E SEC /8 LINE TH B LINE 1315.73 00055'43"W ALONG TO THE N SEC SD N SEC LINE | X Paved R Storm S Sidewal Water Sewer X Electri Gas Curb Street X Standar               | oad<br>ewer<br>k                                                 | * de                                    | NTIAL ACREA                                              |                 | 690 Acres 2,0 tribute to the                              | 05 100     |               | 49,504           |
| E SEC LINE 693.13 FT TH SE PARALLEL WITH SD N SEC LINE BACK TO THE POB SD PARCEL ACRS ML SPLIT/COMBINED OF FROM 008-001-001-0020;  Comments/Influences  Split/Comb. on 01/08/2014 01/08/2014 JOANNE Parent Parcel(s): 008-001-001-001-001-001-001-001-001-001-                                                                  | 39D46'54"E<br>NE 942.80 FT<br>CONTAINS 24.69<br>N 01/23/2014<br>completed<br>;<br>-001-0020;                                                    | Topogra Site  Level Rolling Low High Landsca Swamp X Wooded Pond Waterfr Ravine Wetland | ped                                                              | Vear                                    | Land                                                     | ∄ Building      | Assessed                                                  | Board of   | Tribunal/     | Taxable          |
|                                                                                                                                                                                                                                                                                                                                 |                                                                                                                                                 | Flood P                                                                                 |                                                                  | Year                                    | Value                                                    | Value           | Value                                                     | Review     |               | Value            |
|                                                                                                                                                                                                                                                                                                                                 |                                                                                                                                                 | Who Wh                                                                                  | en What                                                          |                                         | Tentative                                                |                 |                                                           |            |               | Tentative        |
| The Femalian Commission                                                                                                                                                                                                                                                                                                         | (~) 1000 2000                                                                                                                                   |                                                                                         |                                                                  | 2022                                    | 24,800                                                   | 0               | 24,800                                                    |            |               | 24,800s          |
| The Equalizer. Copyright Licensed To: Township of N                                                                                                                                                                                                                                                                             |                                                                                                                                                 |                                                                                         |                                                                  | 2021                                    | 24,800                                                   | 0               | 24,800                                                    |            |               | 24,800s          |
| Roscommon , Michigan                                                                                                                                                                                                                                                                                                            |                                                                                                                                                 |                                                                                         |                                                                  | 2020                                    | 26,700                                                   | 0               | 26,700                                                    |            |               | 26 <b>,</b> 700s |