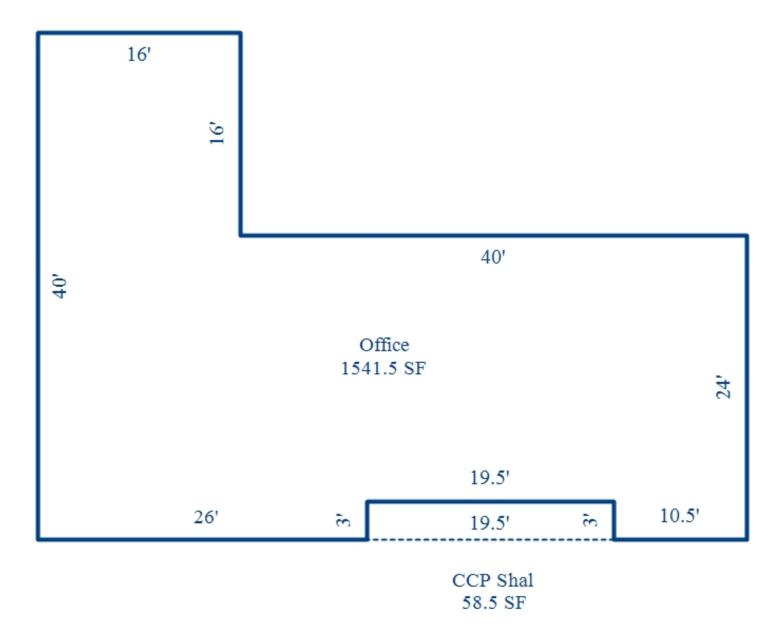

<sup>\*\*\*</sup> Information herein deemed reliable but not guaranteed\*\*\*

<sup>\*\*\*</sup> Information herein deemed reliable but not guaranteed\*\*\*

| Grantor                                                                                                                                                                                                                                                                                                                         | Grantee                                                                                                                                         |                                                                                         | Sale<br>Price                                                    | Sale<br>Date                            | Inst.<br>Type                                            | Terms of Sale   | Libe<br>& Pa                                              |            | rified        | Prcnt.<br>Trans. |
|---------------------------------------------------------------------------------------------------------------------------------------------------------------------------------------------------------------------------------------------------------------------------------------------------------------------------------|-------------------------------------------------------------------------------------------------------------------------------------------------|-----------------------------------------------------------------------------------------|------------------------------------------------------------------|-----------------------------------------|----------------------------------------------------------|-----------------|-----------------------------------------------------------|------------|---------------|------------------|
| HOFFMAN RYAN R                                                                                                                                                                                                                                                                                                                  | BURMESTER JOSHUA                                                                                                                                | & BURMEST                                                                               | 48,000                                                           | 10/01/201                               | .7 WD                                                    | 03-ARM'S LENGTH | 1163                                                      | -2092 PRO  | OPERTY TRANSF | ER 100.0         |
| Property Address  N ROSCOMMON RD  Owner's Name/Address  BURMESTER JOSHUA & BURMEST 3701 WINTERGREEN LN GRAYLING MI 49738  Tax Description                                                                                                                                                                                       |                                                                                                                                                 | Class: RES                                                                              | IDENTIAL-VACA UGHTON LAKE C %  ASMT:  2023 F d X Vacant ments ad | NT Zoning: OMM SCHOOL St TCV Tel Land V | R-2 (* Buil<br>LS<br>ntative<br>alue Estima<br>ption Fro | Lding Permit(s) | le RR.RURAL RE<br>Factors *<br>ont Depth Ra<br>000 0.0000 | ate Number | Sta           | Value 0 0        |
| L388/P109 L1129/P1460-1 OF THE NE1/4 OF SEC 1 T231 693.05 FT OF THE E 942.68 BEGINNING S00D41'07"E ALOR LINE 693.13 FT FROM THE NE 1 TH CONT S00D"41'07"E ALOR LINE 618.88 FT TO THE N 1, N89D43'35"W ALONG SD N 1/8 FT TO THE E 1/8 LINE TH NG SD E 1/8 LINE 1310.85 FT T LINE TH S89°46'54"E ALONG 378.48 FT TH S00D41'07"E 1 | N R3W EXC THE N FT DESCRIBED AS NG THE E SEC E COR OF SD SEC ONG SD E SEC /8 LINE TH B LINE 1315.73 00055'43"W ALONG TO THE N SEC SD N SEC LINE | X Paved R Storm S Sidewal Water Sewer X Electri Gas Curb Street X Standar               | oad<br>ewer<br>k                                                 | * de                                    | NTIAL ACREA                                              |                 | 690 Acres 2,0 tribute to the                              | 05 100     |               | 49,504           |
| E SEC LINE 693.13 FT TH SE PARALLEL WITH SD N SEC LINE BACK TO THE POB SD PARCEL ACRS ML SPLIT/COMBINED OF FROM 008-001-001-0020;  Comments/Influences  Split/Comb. on 01/08/2014 01/08/2014 JOANNE Parent Parcel(s): 008-001-001-001-001-001-001-001-001-001-                                                                  | 39D46'54"E<br>NE 942.80 FT<br>CONTAINS 24.69<br>N 01/23/2014<br>completed<br>;<br>-001-0020;                                                    | Topogra Site  Level Rolling Low High Landsca Swamp X Wooded Pond Waterfr Ravine Wetland | ped                                                              | Vear                                    | Land                                                     | ∄ Building      | Assessed                                                  | Board of   | Tribunal/     | Taxable          |
|                                                                                                                                                                                                                                                                                                                                 |                                                                                                                                                 | Flood P                                                                                 |                                                                  | Year                                    | Value                                                    | Value           | Value                                                     | Review     |               | Value            |
|                                                                                                                                                                                                                                                                                                                                 |                                                                                                                                                 | Who Wh                                                                                  | en What                                                          |                                         | Tentative                                                |                 |                                                           |            |               | Tentative        |
| The Femalian Commission                                                                                                                                                                                                                                                                                                         | (~) 1000 2000                                                                                                                                   |                                                                                         |                                                                  | 2022                                    | 24,800                                                   | 0               | 24,800                                                    |            |               | 24,800s          |
| The Equalizer. Copyright Licensed To: Township of N                                                                                                                                                                                                                                                                             |                                                                                                                                                 |                                                                                         |                                                                  | 2021                                    | 24,800                                                   | 0               | 24,800                                                    |            |               | 24,800s          |
| Roscommon , Michigan                                                                                                                                                                                                                                                                                                            |                                                                                                                                                 |                                                                                         |                                                                  | 2020                                    | 26,700                                                   | 0               | 26,700                                                    |            |               | 26 <b>,</b> 700s |