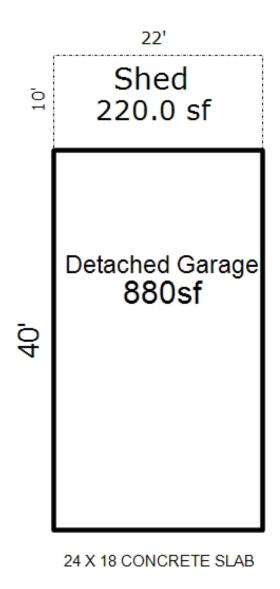

|                                                                                                                                                                                                                                                                                                                           | -001-0023                                                                                                               | ourroure.                                                                           | C1011. 11                 | HKVEI I         | OWNORTE                  | · ·                                       | county: Roscommon                       |                                     |                    |                               |                                     |
|---------------------------------------------------------------------------------------------------------------------------------------------------------------------------------------------------------------------------------------------------------------------------------------------------------------------------|-------------------------------------------------------------------------------------------------------------------------|-------------------------------------------------------------------------------------|---------------------------|-----------------|--------------------------|-------------------------------------------|-----------------------------------------|-------------------------------------|--------------------|-------------------------------|-------------------------------------|
| Grantor                                                                                                                                                                                                                                                                                                                   | Grantee                                                                                                                 |                                                                                     |                           | Sale<br>Price   |                          | Inst.<br>Type                             | Terms of Sale                           | Libe<br>& Pa                        |                    | rified                        | Prcnt.<br>Trans.                    |
| BERTUCCI ANTHONY & BURKETT                                                                                                                                                                                                                                                                                                | STOYAK JON & ANG                                                                                                        | GELA                                                                                | ;                         | 395,000         | 02/01/2021               | WD                                        | 03-ARM'S LENGTH                         | 1175                                | -1126 PRO          | PERTY TRANS                   | SFER 100.0                          |
| GEE JAMES L & SHANNON W                                                                                                                                                                                                                                                                                                   | BERTUCCI ANTHONY                                                                                                        | % BURKE                                                                             | Ti :                      | 339,000         | 04/13/2018               | WD                                        | 03-ARM'S LENGTH                         | 1165                                | -1722 PRO          | PERTY TRANS                   | SFER 100.0                          |
| HOFFMAN RYAN R & MICHELLE                                                                                                                                                                                                                                                                                                 | GEE JAMES L & SH                                                                                                        | HANNON W                                                                            | - ;                       | 342,000         | 07/26/2013               | WD                                        | 03-ARM'S LENGTH                         | 1131                                | /206 OTH           | HER                           | 100.0                               |
|                                                                                                                                                                                                                                                                                                                           |                                                                                                                         |                                                                                     |                           |                 |                          |                                           |                                         |                                     |                    |                               |                                     |
| Property Address                                                                                                                                                                                                                                                                                                          |                                                                                                                         | Class: F                                                                            | RESIDENT:                 | AL-IMPI         | ROV Zoning:              | R-2 (* Bui                                | lding Permit(s)                         | Da                                  | ate Number         | St                            | tatus                               |
| 5999 N ROSCOMMON RD                                                                                                                                                                                                                                                                                                       |                                                                                                                         | School:                                                                             | HOUGHTON                  | I LAKE (        | COMM SCHOOLS             | 3                                         |                                         |                                     |                    |                               |                                     |
|                                                                                                                                                                                                                                                                                                                           |                                                                                                                         | P.R.E. 1                                                                            | 100% 02/0                 | 1/2021          |                          |                                           |                                         |                                     |                    |                               |                                     |
| Owner's Name/Address                                                                                                                                                                                                                                                                                                      |                                                                                                                         | MILFOIL                                                                             | SP ASMT:                  | :               |                          |                                           |                                         |                                     |                    |                               |                                     |
| STOYAK JON & ANGELA                                                                                                                                                                                                                                                                                                       |                                                                                                                         |                                                                                     |                           | 2023 1          | Est TCV Ten              | tative                                    |                                         |                                     |                    |                               |                                     |
| 5999 N ROSCOMMON RD<br>ROSCOMMON MI 48653                                                                                                                                                                                                                                                                                 |                                                                                                                         | X Impro                                                                             | oved                      | Vacant          | Land Va                  | lue Estima                                | ates for Land Tab                       | le RR.RURAL RE                      | SIDENTIAL          |                               |                                     |
| ROSCOMMON MI 40033                                                                                                                                                                                                                                                                                                        |                                                                                                                         | Publi                                                                               |                           |                 |                          |                                           | *                                       | Factors *                           |                    |                               |                                     |
|                                                                                                                                                                                                                                                                                                                           |                                                                                                                         |                                                                                     | vements                   |                 |                          |                                           | ontage Depth Fr                         | ont Depth Ra                        |                    | on                            | Value                               |
| Tax Description                                                                                                                                                                                                                                                                                                           |                                                                                                                         | Dirt                                                                                | Road                      |                 | RESIDEN                  | TIAL ACREA                                |                                         | 000 Acres 2,2                       |                    | 1                             | 34,000                              |
| L388/P109 L1129/P1460-1                                                                                                                                                                                                                                                                                                   | 233 PARCEL A                                                                                                            |                                                                                     | el Road<br>d Road         |                 |                          |                                           | 15.00 Tot                               | al Acres To                         | tal Est. Land      | value =                       | 34,000                              |
| THE N 693.05 FT OF THE E 9 NE1/4 OF THE NE1/4 SEC 1 T PARTICULARLY DESCRIBED AS THE NE COR OF SD SEC 1 TH ALONG THE E SEC LINE 693.1 N89°46'54"W PARALLEL WITH 942.80 FT TH N00D41'07"W P SEC LINE 693.13 FT TO THE S89D46'54"E ALONG SD N SEC BACK TO THE POB SD PARCEL ACRS ML SPLIT/COMBINED ON FROM 1008-001-001-0020 | 23N R3W MORE BEGINNING AT S00D41'07"E 3 FT TH THE N SEC LINE ARALLEL W SD E N SEC LINE TH LINE 942.80 FT CONTAINS 15.00 | Storm<br>Sidew<br>Water<br>Sewer<br>Elect<br>Gas<br>Curb<br>Stree<br>Stand<br>Under | n Sewer<br>walk           | ities<br>Utils. | Descrip<br>D/W/P:        | tion<br>3.5 Concre<br>4in Concre          |                                         | Rat<br>5.6<br>5.9<br>and Improvemen | 0 125<br>3 720     | % Good<br>88<br>88<br>Value = | Cash Value<br>616<br>3,758<br>4,374 |
| The Equalizer. Copyright Licensed To: Township of M Roscommon , Michigan                                                                                                                                                                                                                                                  |                                                                                                                         | Swamp<br>Woode<br>Pond<br>Water<br>Ravin<br>Wetla<br>Flood                          | ing scaped o ed rfront ne | What            | Year 2023 2022 2021 2020 | Lan<br>Valu<br>Tentativ<br>17,00<br>17,00 | e Value e Tentative 0 120,600 0 113,800 | Tentative<br>137,600<br>130,800     | Board of<br>Review |                               |                                     |