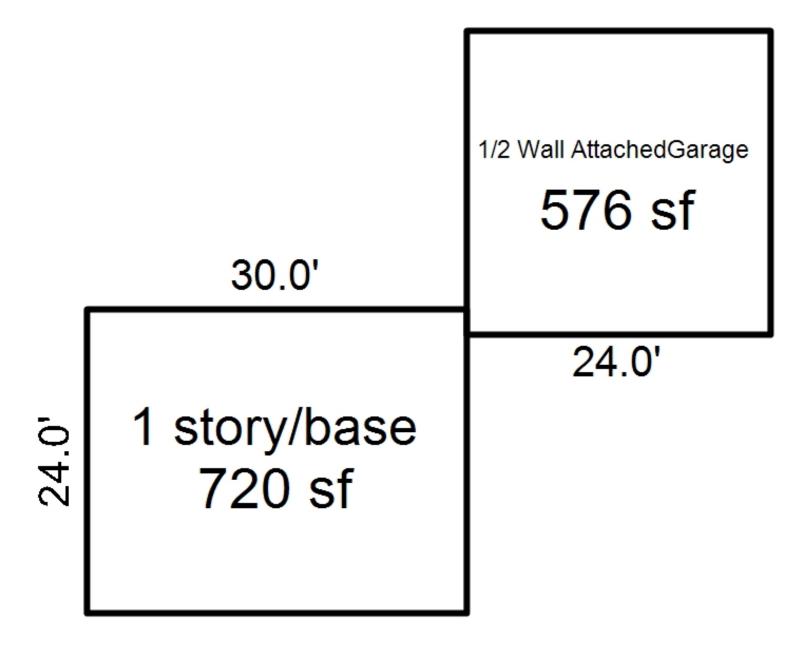

<sup>\*\*\*</sup> Information herein deemed reliable but not guaranteed\*\*\*

<sup>\*\*\*</sup> Information herein deemed reliable but not guaranteed\*\*\*

| Grantor                                                                                                                                                                                                                                                                                                                         | Grantee                                                                                                                                         |                                                                                         | Sale<br>Price                                                    | Sale<br>Date                            | Inst.<br>Type                                            | Terms of Sale   | Libe<br>& Pa                                              |            | rified        | Prcnt.<br>Trans. |
|---------------------------------------------------------------------------------------------------------------------------------------------------------------------------------------------------------------------------------------------------------------------------------------------------------------------------------|-------------------------------------------------------------------------------------------------------------------------------------------------|-----------------------------------------------------------------------------------------|------------------------------------------------------------------|-----------------------------------------|----------------------------------------------------------|-----------------|-----------------------------------------------------------|------------|---------------|------------------|
| HOFFMAN RYAN R                                                                                                                                                                                                                                                                                                                  | BURMESTER JOSHUA                                                                                                                                | & BURMEST                                                                               | 48,000                                                           | 10/01/201                               | .7 WD                                                    | 03-ARM'S LENGTH | 1163                                                      | -2092 PRO  | OPERTY TRANSF | ER 100.0         |
| Property Address  N ROSCOMMON RD  Owner's Name/Address  BURMESTER JOSHUA & BURMEST 3701 WINTERGREEN LN GRAYLING MI 49738  Tax Description                                                                                                                                                                                       |                                                                                                                                                 | Class: RES                                                                              | IDENTIAL-VACA UGHTON LAKE C %  ASMT:  2023 F d X Vacant ments ad | NT Zoning: OMM SCHOOL St TCV Tel Land V | R-2 (* Buil<br>LS<br>ntative<br>alue Estima<br>ption Fro | Lding Permit(s) | le RR.RURAL RE<br>Factors *<br>ont Depth Ra<br>000 0.0000 | ate Number | Sta           | Value 0 0        |
| L388/P109 L1129/P1460-1 OF THE NE1/4 OF SEC 1 T231 693.05 FT OF THE E 942.68 BEGINNING S00D41'07"E ALOR LINE 693.13 FT FROM THE NE 1 TH CONT S00D"41'07"E ALOR LINE 618.88 FT TO THE N 1, N89D43'35"W ALONG SD N 1/8 FT TO THE E 1/8 LINE TH NG SD E 1/8 LINE 1310.85 FT T LINE TH S89°46'54"E ALONG 378.48 FT TH S00D41'07"E 1 | N R3W EXC THE N FT DESCRIBED AS NG THE E SEC E COR OF SD SEC ONG SD E SEC /8 LINE TH B LINE 1315.73 00055'43"W ALONG TO THE N SEC SD N SEC LINE | X Paved R Storm S Sidewal Water Sewer X Electri Gas Curb Street X Standar               | oad<br>ewer<br>k                                                 | * de                                    | NTIAL ACREA                                              |                 | 690 Acres 2,0 tribute to the                              | 05 100     |               | 49,504           |
| E SEC LINE 693.13 FT TH SE PARALLEL WITH SD N SEC LINE BACK TO THE POB SD PARCEL ACRS ML SPLIT/COMBINED OF FROM 008-001-001-0020;  Comments/Influences  Split/Comb. on 01/08/2014 01/08/2014 JOANNE Parent Parcel(s): 008-001-001-001-001-001-001-001-001-001-                                                                  | 39D46'54"E<br>NE 942.80 FT<br>CONTAINS 24.69<br>N 01/23/2014<br>completed<br>;<br>-001-0020;                                                    | Topogra Site  Level Rolling Low High Landsca Swamp X Wooded Pond Waterfr Ravine Wetland | ped                                                              | Vear                                    | Land                                                     | ∄ Building      | Assessed                                                  | Board of   | Tribunal/     | Taxable          |
|                                                                                                                                                                                                                                                                                                                                 |                                                                                                                                                 | Flood P                                                                                 |                                                                  | Year                                    | Value                                                    | Value           | Value                                                     | Review     |               | Value            |
|                                                                                                                                                                                                                                                                                                                                 |                                                                                                                                                 | Who Wh                                                                                  | en What                                                          |                                         | Tentative                                                |                 |                                                           |            |               | Tentative        |
| The Femalian Commission                                                                                                                                                                                                                                                                                                         | (~) 1000 2000                                                                                                                                   |                                                                                         |                                                                  | 2022                                    | 24,800                                                   | 0               | 24,800                                                    |            |               | 24,800s          |
| The Equalizer. Copyright Licensed To: Township of N                                                                                                                                                                                                                                                                             |                                                                                                                                                 |                                                                                         |                                                                  | 2021                                    | 24,800                                                   | 0               | 24,800                                                    |            |               | 24,800s          |
| Roscommon , Michigan                                                                                                                                                                                                                                                                                                            |                                                                                                                                                 |                                                                                         |                                                                  | 2020                                    | 26,700                                                   | 0               | 26,700                                                    |            |               | 26 <b>,</b> 700s |