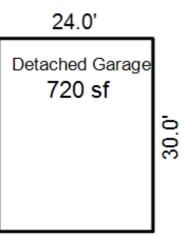

<sup>\*\*\*</sup> Information herein deemed reliable but not guaranteed\*\*\*

<sup>\*\*\*</sup> Information herein deemed reliable but not guaranteed\*\*\*

| Grantor                                                                                                                                                                                                                                                                                                                         | Grantee                                                                                                                                         |                                                                                         | Sale<br>Price                                                    | Sale<br>Date                            | Inst.<br>Type                                            | Terms of Sale   | Libe<br>& Pa                                              |            | rified        | Prcnt.<br>Trans. |
|---------------------------------------------------------------------------------------------------------------------------------------------------------------------------------------------------------------------------------------------------------------------------------------------------------------------------------|-------------------------------------------------------------------------------------------------------------------------------------------------|-----------------------------------------------------------------------------------------|------------------------------------------------------------------|-----------------------------------------|----------------------------------------------------------|-----------------|-----------------------------------------------------------|------------|---------------|------------------|
| HOFFMAN RYAN R                                                                                                                                                                                                                                                                                                                  | BURMESTER JOSHUA                                                                                                                                | & BURMEST                                                                               | 48,000                                                           | 10/01/201                               | .7 WD                                                    | 03-ARM'S LENGTH | 1163                                                      | -2092 PRO  | OPERTY TRANSF | ER 100.0         |
| Property Address  N ROSCOMMON RD  Owner's Name/Address  BURMESTER JOSHUA & BURMEST 3701 WINTERGREEN LN GRAYLING MI 49738  Tax Description                                                                                                                                                                                       |                                                                                                                                                 | Class: RES                                                                              | IDENTIAL-VACA UGHTON LAKE C %  ASMT:  2023 F d X Vacant ments ad | NT Zoning: OMM SCHOOL St TCV Tel Land V | R-2 (* Buil<br>LS<br>ntative<br>alue Estima<br>ption Fro | Lding Permit(s) | le RR.RURAL RE<br>Factors *<br>ont Depth Ra<br>000 0.0000 | ate Number | Sta           | Value 0 0        |
| L388/P109 L1129/P1460-1 OF THE NE1/4 OF SEC 1 T231 693.05 FT OF THE E 942.68 BEGINNING S00D41'07"E ALOR LINE 693.13 FT FROM THE NE 1 TH CONT S00D"41'07"E ALOR LINE 618.88 FT TO THE N 1, N89D43'35"W ALONG SD N 1/8 FT TO THE E 1/8 LINE TH NG SD E 1/8 LINE 1310.85 FT T LINE TH S89°46'54"E ALONG 378.48 FT TH S00D41'07"E 1 | N R3W EXC THE N FT DESCRIBED AS NG THE E SEC E COR OF SD SEC ONG SD E SEC /8 LINE TH B LINE 1315.73 00055'43"W ALONG TO THE N SEC SD N SEC LINE | X Paved R Storm S Sidewal Water Sewer X Electri Gas Curb Street X Standar               | oad<br>ewer<br>k                                                 | * de                                    | NTIAL ACREA                                              |                 | 690 Acres 2,0 tribute to the                              | 05 100     |               | 49,504           |
| E SEC LINE 693.13 FT TH SE PARALLEL WITH SD N SEC LINE BACK TO THE POB SD PARCEL ACRS ML SPLIT/COMBINED OF FROM 008-001-001-0020;  Comments/Influences  Split/Comb. on 01/08/2014 01/08/2014 JOANNE Parent Parcel(s): 008-001-001-001-001-001-001-001-001-001-                                                                  | 39D46'54"E<br>NE 942.80 FT<br>CONTAINS 24.69<br>N 01/23/2014<br>completed<br>;<br>-001-0020;                                                    | Topogra Site  Level Rolling Low High Landsca Swamp X Wooded Pond Waterfr Ravine Wetland | ped                                                              | Vear                                    | Land                                                     | ∄ Building      | Assessed                                                  | Board of   | Tribunal/     | Taxable          |
|                                                                                                                                                                                                                                                                                                                                 |                                                                                                                                                 | Flood P                                                                                 |                                                                  | Year                                    | Value                                                    | Value           | Value                                                     | Review     |               | Value            |
|                                                                                                                                                                                                                                                                                                                                 |                                                                                                                                                 | Who Wh                                                                                  | en What                                                          |                                         | Tentative                                                |                 |                                                           |            |               | Tentative        |
| The Femalian Commission                                                                                                                                                                                                                                                                                                         | (~) 1000 2000                                                                                                                                   |                                                                                         |                                                                  | 2022                                    | 24,800                                                   | 0               | 24,800                                                    |            |               | 24,800s          |
| The Equalizer. Copyright Licensed To: Township of N                                                                                                                                                                                                                                                                             |                                                                                                                                                 |                                                                                         |                                                                  | 2021                                    | 24,800                                                   | 0               | 24,800                                                    |            |               | 24,800s          |
| Roscommon , Michigan                                                                                                                                                                                                                                                                                                            |                                                                                                                                                 |                                                                                         |                                                                  | 2020                                    | 26,700                                                   | 0               | 26,700                                                    |            |               | 26 <b>,</b> 700s |