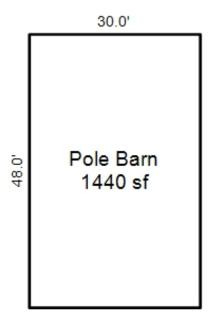

<sup>\*\*\*</sup> Information herein deemed reliable but not guaranteed\*\*\*

<sup>\*\*\*</sup> Information herein deemed reliable but not guaranteed\*\*\*

| Grantor                                                                                                                                                                                                                                                                                                                         | Grantee                                                                                                                                         |                                                                                         | Sale<br>Price                                                    | Sale<br>Date                            | Inst.<br>Type                                            | Terms of Sale   | Libe<br>& Pa                                              |            | rified        | Prcnt.<br>Trans. |
|---------------------------------------------------------------------------------------------------------------------------------------------------------------------------------------------------------------------------------------------------------------------------------------------------------------------------------|-------------------------------------------------------------------------------------------------------------------------------------------------|-----------------------------------------------------------------------------------------|------------------------------------------------------------------|-----------------------------------------|----------------------------------------------------------|-----------------|-----------------------------------------------------------|------------|---------------|------------------|
| HOFFMAN RYAN R                                                                                                                                                                                                                                                                                                                  | BURMESTER JOSHUA                                                                                                                                | & BURMEST                                                                               | 48,000                                                           | 10/01/201                               | .7 WD                                                    | 03-ARM'S LENGTH | 1163                                                      | -2092 PRO  | OPERTY TRANSF | ER 100.0         |
| Property Address  N ROSCOMMON RD  Owner's Name/Address  BURMESTER JOSHUA & BURMEST 3701 WINTERGREEN LN GRAYLING MI 49738  Tax Description                                                                                                                                                                                       |                                                                                                                                                 | Class: RES                                                                              | IDENTIAL-VACA UGHTON LAKE C %  ASMT:  2023 F d X Vacant ments ad | NT Zoning: OMM SCHOOL St TCV Tel Land V | R-2 (* Buil<br>LS<br>ntative<br>alue Estima<br>ption Fro | Lding Permit(s) | le RR.RURAL RE<br>Factors *<br>ont Depth Ra<br>000 0.0000 | ate Number | Sta           | Value 0 0        |
| L388/P109 L1129/P1460-1 OF THE NE1/4 OF SEC 1 T231 693.05 FT OF THE E 942.68 BEGINNING S00D41'07"E ALOR LINE 693.13 FT FROM THE NE 1 TH CONT S00D"41'07"E ALOR LINE 618.88 FT TO THE N 1, N89D43'35"W ALONG SD N 1/8 FT TO THE E 1/8 LINE TH NG SD E 1/8 LINE 1310.85 FT T LINE TH S89°46'54"E ALONG 378.48 FT TH S00D41'07"E 1 | N R3W EXC THE N FT DESCRIBED AS NG THE E SEC E COR OF SD SEC ONG SD E SEC /8 LINE TH B LINE 1315.73 00055'43"W ALONG TO THE N SEC SD N SEC LINE | X Paved R Storm S Sidewal Water Sewer X Electri Gas Curb Street X Standar               | oad<br>ewer<br>k                                                 | * de                                    | NTIAL ACREA                                              |                 | 690 Acres 2,0 tribute to the                              | 05 100     |               | 49,504           |
| E SEC LINE 693.13 FT TH SE PARALLEL WITH SD N SEC LINE BACK TO THE POB SD PARCEL ACRS ML SPLIT/COMBINED OF FROM 008-001-001-0020;  Comments/Influences  Split/Comb. on 01/08/2014 01/08/2014 JOANNE Parent Parcel(s): 008-001-001-001-001-001-001-001-001-001-                                                                  | 39D46'54"E<br>NE 942.80 FT<br>CONTAINS 24.69<br>N 01/23/2014<br>completed<br>;<br>-001-0020;                                                    | Topogra Site  Level Rolling Low High Landsca Swamp X Wooded Pond Waterfr Ravine Wetland | ped                                                              | Vear                                    | Land                                                     | ∄ Building      | Assessed                                                  | Board of   | Tribunal/     | Taxable          |
|                                                                                                                                                                                                                                                                                                                                 |                                                                                                                                                 | Flood P                                                                                 |                                                                  | Year                                    | Value                                                    | Value           | Value                                                     | Review     |               | Value            |
|                                                                                                                                                                                                                                                                                                                                 |                                                                                                                                                 | Who Wh                                                                                  | en What                                                          |                                         | Tentative                                                |                 |                                                           |            |               | Tentative        |
| The Femalian Commission                                                                                                                                                                                                                                                                                                         | (~) 1000 2000                                                                                                                                   |                                                                                         |                                                                  | 2022                                    | 24,800                                                   | 0               | 24,800                                                    |            |               | 24,800s          |
| The Equalizer. Copyright Licensed To: Township of N                                                                                                                                                                                                                                                                             |                                                                                                                                                 |                                                                                         |                                                                  | 2021                                    | 24,800                                                   | 0               | 24,800                                                    |            |               | 24,800s          |
| Roscommon , Michigan                                                                                                                                                                                                                                                                                                            |                                                                                                                                                 |                                                                                         |                                                                  | 2020                                    | 26,700                                                   | 0               | 26,700                                                    |            |               | 26 <b>,</b> 700s |