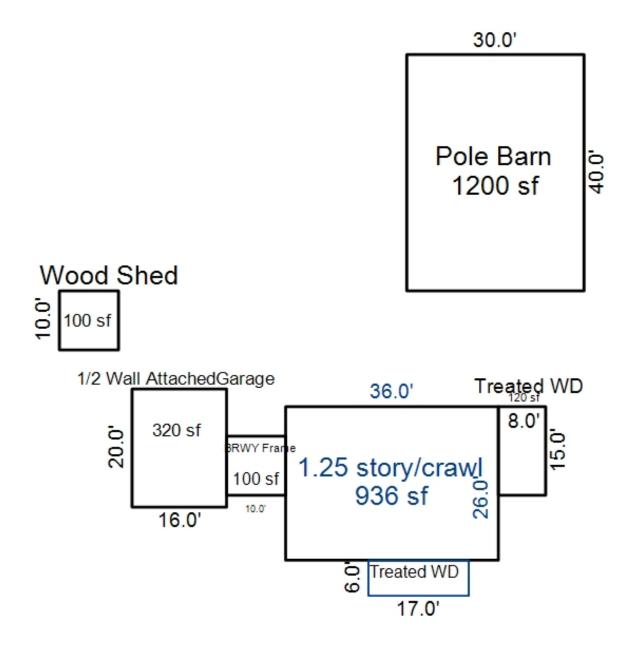

Parcel Number: 72-008-001-001-0025 Jurisdiction: MARKEY TOWNSHIP County: ROSCOMMON

04/07/2022

<sup>\*\*\*</sup> Information herein deemed reliable but not guaranteed\*\*\*

| Building Type                                                                                                                                                     | (3) Roof (cont.)                                                                                                                                                                                                         | (11) Heating/Cooling                                                                                                                                                                                                                                                                                | (15) Built-ins (15) Fireplaces (16) Porches/Decks (17) Garage                                                                                                                                                                                                                                                                                                                                                                                                                                                                                                                                                                                                                                                                                                                                                                                                                                                                                                                                                                                                                                                                                                                                                                                                                                                                                                                                                                                                                                                                                                                                                                                                                                                                                                                                                                                                                                                                                                                                                                                                                                                                  |
|-------------------------------------------------------------------------------------------------------------------------------------------------------------------|--------------------------------------------------------------------------------------------------------------------------------------------------------------------------------------------------------------------------|-----------------------------------------------------------------------------------------------------------------------------------------------------------------------------------------------------------------------------------------------------------------------------------------------------|--------------------------------------------------------------------------------------------------------------------------------------------------------------------------------------------------------------------------------------------------------------------------------------------------------------------------------------------------------------------------------------------------------------------------------------------------------------------------------------------------------------------------------------------------------------------------------------------------------------------------------------------------------------------------------------------------------------------------------------------------------------------------------------------------------------------------------------------------------------------------------------------------------------------------------------------------------------------------------------------------------------------------------------------------------------------------------------------------------------------------------------------------------------------------------------------------------------------------------------------------------------------------------------------------------------------------------------------------------------------------------------------------------------------------------------------------------------------------------------------------------------------------------------------------------------------------------------------------------------------------------------------------------------------------------------------------------------------------------------------------------------------------------------------------------------------------------------------------------------------------------------------------------------------------------------------------------------------------------------------------------------------------------------------------------------------------------------------------------------------------------|
| X Single Family Mobile Home Town Home Duplex A-Frame Wood Frame  Building Style: 1 STORY  Yr Built Remodeled 2010  Condition: Good  Room List  Basement 1st Floor | Eavestrough Insulation 0 Front Overhang 0 Other Overhang (4) Interior  Drywall Plaster Paneled Wood T&G  Trim & Decoration  Ex X Ord Min Size of Closets  Lg X Ord Small Doors: Solid X H.C. (5) Floors  Kitchen: Other: | X Gas Oil Elec. Wood Coal Steam  Forced Air w/o Ducts  X Forced Air w/ Ducts Forced Hot Water Electric Baseboard Elec. Ceil. Radiant Radiant (in-floor) Electric Wall Heat Space Heater Wall/Floor Furnace Forced Heat & Cool Heat Pump No Heating/Cooling  Central Air Wood Furnace  (12) Electric | Appliance Allow. Cook Top Dishwasher Garbage Disposal Bath Heater Vent Fan Hot Tub Unvented Hood Vented Hood Intercom Jacuzzi Tub Jacuzzi Tub Oven Microwave Standard Range Self Clean Range Sauna Trash Compactor Central Vacuum  Interior 1 Story Interior 2 Story Interior Inte |
| 2nd Floor Bedrooms  (1) Exterior  Wood/Shingle                                                                                                                    | (6) Ceilings                                                                                                                                                                                                             | 0 Amps Service  No./Qual. of Fixtures  Ex.   X   Ord.   Min  No. of Elec. Outlets                                                                                                                                                                                                                   | Security System   Cost Est. for Res. Bldg: 1 Single Family 1 STORY Cls C 10 Blt 2010 (11) Heating System: Forced Air w/ Ducts Ground Area = 2016 SF Floor Area = 2016 SF.                                                                                                                                                                                                                                                                                                                                                                                                                                                                                                                                                                                                                                                                                                                                                                                                                                                                                                                                                                                                                                                                                                                                                                                                                                                                                                                                                                                                                                                                                                                                                                                                                                                                                                                                                                                                                                                                                                                                                      |
| Aluminum/Vinyl Brick Insulation                                                                                                                                   | (7) Excavation  Basement: 2016 S.F. Crawl: 0 S.F.                                                                                                                                                                        | Many X Ave.   Few   (13) Plumbing   Average Fixture(s)                                                                                                                                                                                                                                              | Phy/Ab.Phy/Func/Econ/Comb. % Good=88/100/100/100/88 Building Areas Stories Exterior Foundation Size Cost New Depr. Cost 1 Story Siding Basement 2,016 Total: 260,218 228,983                                                                                                                                                                                                                                                                                                                                                                                                                                                                                                                                                                                                                                                                                                                                                                                                                                                                                                                                                                                                                                                                                                                                                                                                                                                                                                                                                                                                                                                                                                                                                                                                                                                                                                                                                                                                                                                                                                                                                   |
| (2) Windows    Many   Large   X   Avg.   X   Small                                                                                                                | Slab: 0 S.F. Height to Joists: 0.0  (8) Basement  Conc. Block                                                                                                                                                            | 2 3 Fixture Bath 2 Fixture Bath Softener, Auto Softener, Manual Solar Water Heat                                                                                                                                                                                                                    | Other Additions/Adjustments Exterior Stone Veneer 260 8,401 7,393 Plumbing                                                                                                                                                                                                                                                                                                                                                                                                                                                                                                                                                                                                                                                                                                                                                                                                                                                                                                                                                                                                                                                                                                                                                                                                                                                                                                                                                                                                                                                                                                                                                                                                                                                                                                                                                                                                                                                                                                                                                                                                                                                     |
| Wood Sash Metal Sash Vinyl Sash Double Hung Horiz. Slide Casement                                                                                                 | Poured Conc. Stone Treated Wood Concrete Floor  (9) Basement Finish                                                                                                                                                      | No Plumbing Extra Toilet Extra Sink Separate Shower Ceramic Tile Floor                                                                                                                                                                                                                              | 3 Fixture Bath 1 3,954 3,480 Water/Sewer 1000 Gal Septic 1 4,140 3,643 Water Well, 100 Feet 1 4,943 4,350 Porches CCP (1 Story) 144 3,342 2,941                                                                                                                                                                                                                                                                                                                                                                                                                                                                                                                                                                                                                                                                                                                                                                                                                                                                                                                                                                                                                                                                                                                                                                                                                                                                                                                                                                                                                                                                                                                                                                                                                                                                                                                                                                                                                                                                                                                                                                                |
| Double Glass Patio Doors Storms & Screens  (3) Roof                                                                                                               | Recreation SF<br>Living SF<br>Walkout Doors<br>No Floor SF                                                                                                                                                               | Ceramic Tile Wains Ceramic Tub Alcove Vent Fan  (14) Water/Sewer  Public Water                                                                                                                                                                                                                      | WPP       216       4,009       3,528         Garages       Class: C Exterior: Siding Foundation: 42 Inch (Finished)         Base Cost       728       30,103       26,491         Common Wall: 1 Wall       1       -2,286       -2,012                                                                                                                                                                                                                                                                                                                                                                                                                                                                                                                                                                                                                                                                                                                                                                                                                                                                                                                                                                                                                                                                                                                                                                                                                                                                                                                                                                                                                                                                                                                                                                                                                                                                                                                                                                                                                                                                                       |
| Gable Gambrel Hip Mansard Flat Shed  X Asphalt Shingle                                                                                                            |                                                                                                                                                                                                                          | Public Sewer  1 Water Well  1 1000 Gal Septic 2000 Gal Septic Lump Sum Items:                                                                                                                                                                                                                       | Fireplaces Direct-Vented Gas 1 2,571 2,262 Totals: 319,395 281,059 Notes:  ECF (01A) 0.833 => TCV: 234,122                                                                                                                                                                                                                                                                                                                                                                                                                                                                                                                                                                                                                                                                                                                                                                                                                                                                                                                                                                                                                                                                                                                                                                                                                                                                                                                                                                                                                                                                                                                                                                                                                                                                                                                                                                                                                                                                                                                                                                                                                     |
| Chimney:                                                                                                                                                          |                                                                                                                                                                                                                          |                                                                                                                                                                                                                                                                                                     |                                                                                                                                                                                                                                                                                                                                                                                                                                                                                                                                                                                                                                                                                                                                                                                                                                                                                                                                                                                                                                                                                                                                                                                                                                                                                                                                                                                                                                                                                                                                                                                                                                                                                                                                                                                                                                                                                                                                                                                                                                                                                                                                |