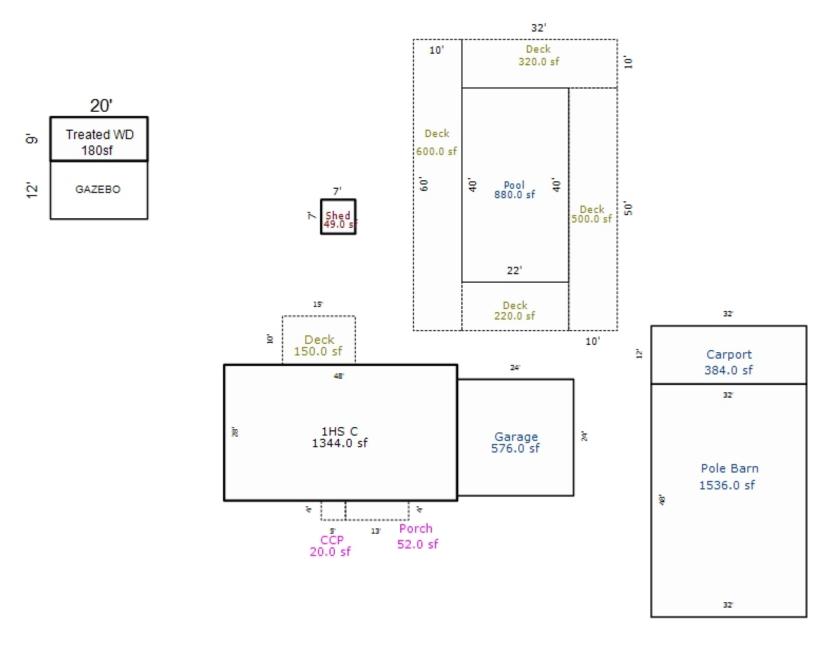

Parcel Number: 72-008-001-001-0025 Jurisdiction: MARKEY TOWNSHIP County: ROSCOMMON

04/07/2022

<sup>\*\*\*</sup> Information herein deemed reliable but not guaranteed\*\*\*

| Building Type                                                                                                                                                     | (3) Roof (cont.)                                                                                                                                                                                                         | (11) Heating/Cooling                                                                                                                                                                                                                                                                                | (15) Built-ins (15) Fireplaces (16) Porches/Decks (17) Garage                                                                                                                                                                                                                                                                                                                                                                                                                                                                                                                                                                                                                                                                                                                                                                                                                                                                                                                                                                                                                                                                                                                                                                                                                                                                                                                                                                                                                                                                                                                                                                                                                                                                                                                                                                                                                                                                                                                                                                                                                                                                  |
|-------------------------------------------------------------------------------------------------------------------------------------------------------------------|--------------------------------------------------------------------------------------------------------------------------------------------------------------------------------------------------------------------------|-----------------------------------------------------------------------------------------------------------------------------------------------------------------------------------------------------------------------------------------------------------------------------------------------------|--------------------------------------------------------------------------------------------------------------------------------------------------------------------------------------------------------------------------------------------------------------------------------------------------------------------------------------------------------------------------------------------------------------------------------------------------------------------------------------------------------------------------------------------------------------------------------------------------------------------------------------------------------------------------------------------------------------------------------------------------------------------------------------------------------------------------------------------------------------------------------------------------------------------------------------------------------------------------------------------------------------------------------------------------------------------------------------------------------------------------------------------------------------------------------------------------------------------------------------------------------------------------------------------------------------------------------------------------------------------------------------------------------------------------------------------------------------------------------------------------------------------------------------------------------------------------------------------------------------------------------------------------------------------------------------------------------------------------------------------------------------------------------------------------------------------------------------------------------------------------------------------------------------------------------------------------------------------------------------------------------------------------------------------------------------------------------------------------------------------------------|
| X Single Family Mobile Home Town Home Duplex A-Frame Wood Frame  Building Style: 1 STORY  Yr Built Remodeled 2010  Condition: Good  Room List  Basement 1st Floor | Eavestrough Insulation 0 Front Overhang 0 Other Overhang (4) Interior  Drywall Plaster Paneled Wood T&G  Trim & Decoration  Ex X Ord Min Size of Closets  Lg X Ord Small Doors: Solid X H.C. (5) Floors  Kitchen: Other: | X Gas Oil Elec. Wood Coal Steam  Forced Air w/o Ducts  X Forced Air w/ Ducts Forced Hot Water Electric Baseboard Elec. Ceil. Radiant Radiant (in-floor) Electric Wall Heat Space Heater Wall/Floor Furnace Forced Heat & Cool Heat Pump No Heating/Cooling  Central Air Wood Furnace  (12) Electric | Appliance Allow. Cook Top Dishwasher Garbage Disposal Bath Heater Vent Fan Hot Tub Unvented Hood Vented Hood Intercom Jacuzzi Tub Jacuzzi Tub Oven Microwave Standard Range Self Clean Range Sauna Trash Compactor Central Vacuum  Interior 1 Story Interior 2 Story Interior Inte |
| 2nd Floor Bedrooms  (1) Exterior  Wood/Shingle                                                                                                                    | (6) Ceilings                                                                                                                                                                                                             | 0 Amps Service  No./Qual. of Fixtures  Ex.   X   Ord.   Min  No. of Elec. Outlets                                                                                                                                                                                                                   | Security System   Cost Est. for Res. Bldg: 1 Single Family 1 STORY Cls C 10 Blt 2010 (11) Heating System: Forced Air w/ Ducts Ground Area = 2016 SF Floor Area = 2016 SF.                                                                                                                                                                                                                                                                                                                                                                                                                                                                                                                                                                                                                                                                                                                                                                                                                                                                                                                                                                                                                                                                                                                                                                                                                                                                                                                                                                                                                                                                                                                                                                                                                                                                                                                                                                                                                                                                                                                                                      |
| Aluminum/Vinyl Brick Insulation                                                                                                                                   | (7) Excavation  Basement: 2016 S.F. Crawl: 0 S.F.                                                                                                                                                                        | Many X Ave.   Few   (13) Plumbing   Average Fixture(s)                                                                                                                                                                                                                                              | Phy/Ab.Phy/Func/Econ/Comb. % Good=88/100/100/100/88 Building Areas Stories Exterior Foundation Size Cost New Depr. Cost 1 Story Siding Basement 2,016 Total: 260,218 228,983                                                                                                                                                                                                                                                                                                                                                                                                                                                                                                                                                                                                                                                                                                                                                                                                                                                                                                                                                                                                                                                                                                                                                                                                                                                                                                                                                                                                                                                                                                                                                                                                                                                                                                                                                                                                                                                                                                                                                   |
| (2) Windows    Many   Large   X   Avg.   X   Small                                                                                                                | Slab: 0 S.F. Height to Joists: 0.0  (8) Basement  Conc. Block                                                                                                                                                            | 2 3 Fixture Bath 2 Fixture Bath Softener, Auto Softener, Manual Solar Water Heat                                                                                                                                                                                                                    | Other Additions/Adjustments Exterior Stone Veneer 260 8,401 7,393 Plumbing                                                                                                                                                                                                                                                                                                                                                                                                                                                                                                                                                                                                                                                                                                                                                                                                                                                                                                                                                                                                                                                                                                                                                                                                                                                                                                                                                                                                                                                                                                                                                                                                                                                                                                                                                                                                                                                                                                                                                                                                                                                     |
| Wood Sash Metal Sash Vinyl Sash Double Hung Horiz. Slide Casement                                                                                                 | Poured Conc. Stone Treated Wood Concrete Floor  (9) Basement Finish                                                                                                                                                      | No Plumbing Extra Toilet Extra Sink Separate Shower Ceramic Tile Floor                                                                                                                                                                                                                              | 3 Fixture Bath 1 3,954 3,480 Water/Sewer 1000 Gal Septic 1 4,140 3,643 Water Well, 100 Feet 1 4,943 4,350 Porches CCP (1 Story) 144 3,342 2,941                                                                                                                                                                                                                                                                                                                                                                                                                                                                                                                                                                                                                                                                                                                                                                                                                                                                                                                                                                                                                                                                                                                                                                                                                                                                                                                                                                                                                                                                                                                                                                                                                                                                                                                                                                                                                                                                                                                                                                                |
| Double Glass Patio Doors Storms & Screens  (3) Roof                                                                                                               | Recreation SF<br>Living SF<br>Walkout Doors<br>No Floor SF                                                                                                                                                               | Ceramic Tile Wains Ceramic Tub Alcove Vent Fan  (14) Water/Sewer  Public Water                                                                                                                                                                                                                      | WPP       216       4,009       3,528         Garages       Class: C Exterior: Siding Foundation: 42 Inch (Finished)         Base Cost       728       30,103       26,491         Common Wall: 1 Wall       1       -2,286       -2,012                                                                                                                                                                                                                                                                                                                                                                                                                                                                                                                                                                                                                                                                                                                                                                                                                                                                                                                                                                                                                                                                                                                                                                                                                                                                                                                                                                                                                                                                                                                                                                                                                                                                                                                                                                                                                                                                                       |
| Gable Gambrel Hip Mansard Flat Shed  X Asphalt Shingle                                                                                                            |                                                                                                                                                                                                                          | Public Sewer  1 Water Well  1 1000 Gal Septic 2000 Gal Septic Lump Sum Items:                                                                                                                                                                                                                       | Fireplaces Direct-Vented Gas 1 2,571 2,262 Totals: 319,395 281,059 Notes:  ECF (01A) 0.833 => TCV: 234,122                                                                                                                                                                                                                                                                                                                                                                                                                                                                                                                                                                                                                                                                                                                                                                                                                                                                                                                                                                                                                                                                                                                                                                                                                                                                                                                                                                                                                                                                                                                                                                                                                                                                                                                                                                                                                                                                                                                                                                                                                     |
| Chimney:                                                                                                                                                          |                                                                                                                                                                                                                          |                                                                                                                                                                                                                                                                                                     |                                                                                                                                                                                                                                                                                                                                                                                                                                                                                                                                                                                                                                                                                                                                                                                                                                                                                                                                                                                                                                                                                                                                                                                                                                                                                                                                                                                                                                                                                                                                                                                                                                                                                                                                                                                                                                                                                                                                                                                                                                                                                                                                |