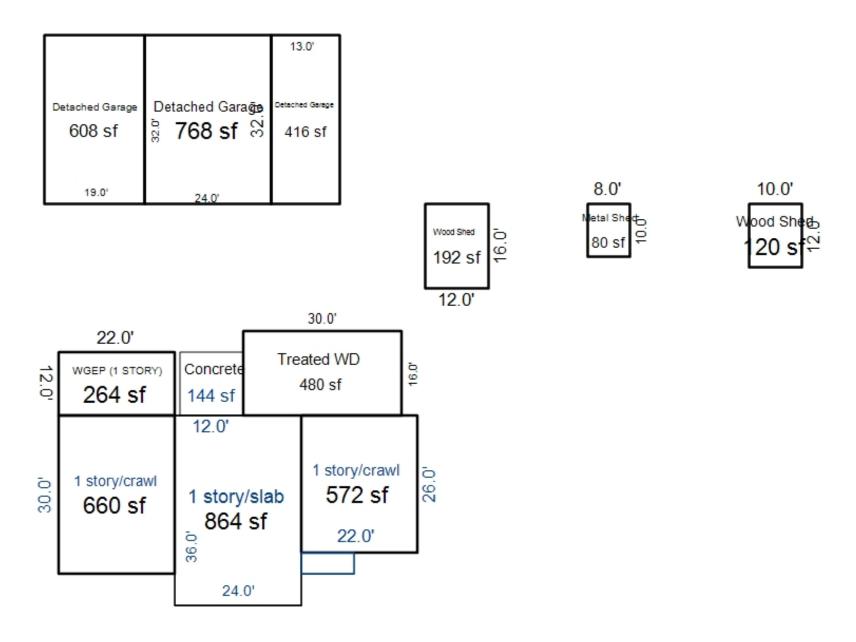

|                                                                                                                                                                                                                                                                                                                           | -001-0023                                                                                                               | ourroure.                                                                           | C1011. 11                 | HKVEI I         | OWNORTE                  | · ·                                       | county: Roscommon                       |                                     |                    |                               |                                     |
|---------------------------------------------------------------------------------------------------------------------------------------------------------------------------------------------------------------------------------------------------------------------------------------------------------------------------|-------------------------------------------------------------------------------------------------------------------------|-------------------------------------------------------------------------------------|---------------------------|-----------------|--------------------------|-------------------------------------------|-----------------------------------------|-------------------------------------|--------------------|-------------------------------|-------------------------------------|
| Grantor                                                                                                                                                                                                                                                                                                                   | Grantee                                                                                                                 |                                                                                     |                           | Sale<br>Price   |                          | Inst.<br>Type                             | Terms of Sale                           | Libe<br>& Pa                        |                    | rified                        | Prcnt.<br>Trans.                    |
| BERTUCCI ANTHONY & BURKETT                                                                                                                                                                                                                                                                                                | STOYAK JON & ANG                                                                                                        | GELA                                                                                | ;                         | 395,000         | 02/01/2021               | WD                                        | 03-ARM'S LENGTH                         | 1175                                | -1126 PRO          | PERTY TRANS                   | SFER 100.0                          |
| GEE JAMES L & SHANNON W                                                                                                                                                                                                                                                                                                   | BERTUCCI ANTHONY                                                                                                        | % BURKE                                                                             | Ti :                      | 339,000         | 04/13/2018               | WD                                        | 03-ARM'S LENGTH                         | 1165                                | -1722 PRO          | PERTY TRANS                   | SFER 100.0                          |
| HOFFMAN RYAN R & MICHELLE                                                                                                                                                                                                                                                                                                 | GEE JAMES L & SH                                                                                                        | HANNON W                                                                            | - ;                       | 342,000         | 07/26/2013               | WD                                        | 03-ARM'S LENGTH                         | 1131                                | /206 OTH           | HER                           | 100.0                               |
|                                                                                                                                                                                                                                                                                                                           |                                                                                                                         |                                                                                     |                           |                 |                          |                                           |                                         |                                     |                    |                               |                                     |
| Property Address                                                                                                                                                                                                                                                                                                          |                                                                                                                         | Class: F                                                                            | RESIDENT:                 | AL-IMPI         | ROV Zoning:              | R-2 (* Bui                                | lding Permit(s)                         | Da                                  | ate Number         | St                            | tatus                               |
| 5999 N ROSCOMMON RD                                                                                                                                                                                                                                                                                                       |                                                                                                                         | School:                                                                             | HOUGHTON                  | I LAKE (        | COMM SCHOOLS             | 3                                         |                                         |                                     |                    |                               |                                     |
|                                                                                                                                                                                                                                                                                                                           |                                                                                                                         | P.R.E. 1                                                                            | 100% 02/0                 | 1/2021          |                          |                                           |                                         |                                     |                    |                               |                                     |
| Owner's Name/Address                                                                                                                                                                                                                                                                                                      |                                                                                                                         | MILFOIL                                                                             | SP ASMT:                  | :               |                          |                                           |                                         |                                     |                    |                               |                                     |
| STOYAK JON & ANGELA                                                                                                                                                                                                                                                                                                       |                                                                                                                         |                                                                                     |                           | 2023 1          | Est TCV Ten              | tative                                    |                                         |                                     |                    |                               |                                     |
| 5999 N ROSCOMMON RD<br>ROSCOMMON MI 48653                                                                                                                                                                                                                                                                                 |                                                                                                                         | X Impro                                                                             | oved                      | Vacant          | Land Va                  | lue Estima                                | ates for Land Tab                       | le RR.RURAL RE                      | SIDENTIAL          |                               |                                     |
| ROSCOMMON MI 40033                                                                                                                                                                                                                                                                                                        |                                                                                                                         | Publi                                                                               |                           |                 |                          |                                           | *                                       | Factors *                           |                    |                               |                                     |
|                                                                                                                                                                                                                                                                                                                           |                                                                                                                         |                                                                                     | vements                   |                 |                          |                                           | ontage Depth Fr                         | ont Depth Ra                        |                    | on                            | Value                               |
| Tax Description                                                                                                                                                                                                                                                                                                           |                                                                                                                         | Dirt                                                                                | Road                      |                 | RESIDEN                  | TIAL ACREA                                |                                         | 000 Acres 2,2                       |                    | 1                             | 34,000                              |
| L388/P109 L1129/P1460-1                                                                                                                                                                                                                                                                                                   | 233 PARCEL A                                                                                                            |                                                                                     | el Road<br>d Road         |                 |                          |                                           | 15.00 Tot                               | al Acres To                         | tal Est. Land      | value =                       | 34,000                              |
| THE N 693.05 FT OF THE E 9 NE1/4 OF THE NE1/4 SEC 1 T PARTICULARLY DESCRIBED AS THE NE COR OF SD SEC 1 TH ALONG THE E SEC LINE 693.1 N89°46'54"W PARALLEL WITH 942.80 FT TH N00D41'07"W P SEC LINE 693.13 FT TO THE S89D46'54"E ALONG SD N SEC BACK TO THE POB SD PARCEL ACRS ML SPLIT/COMBINED ON FROM 1008-001-001-0020 | 23N R3W MORE BEGINNING AT S00D41'07"E 3 FT TH THE N SEC LINE ARALLEL W SD E N SEC LINE TH LINE 942.80 FT CONTAINS 15.00 | Storm<br>Sidew<br>Water<br>Sewer<br>Elect<br>Gas<br>Curb<br>Stree<br>Stand<br>Under | n Sewer<br>walk           | ities<br>Utils. | Descrip<br>D/W/P:        | tion<br>3.5 Concre<br>4in Concre          |                                         | Rat<br>5.6<br>5.9<br>and Improvemen | 0 125<br>3 720     | % Good<br>88<br>88<br>Value = | Cash Value<br>616<br>3,758<br>4,374 |
| The Equalizer. Copyright Licensed To: Township of M Roscommon , Michigan                                                                                                                                                                                                                                                  |                                                                                                                         | Swamp<br>Woode<br>Pond<br>Water<br>Ravin<br>Wetla<br>Flood                          | ing scaped o ed rfront ne | What            | Year 2023 2022 2021 2020 | Lan<br>Valu<br>Tentativ<br>17,00<br>17,00 | e Value e Tentative 0 120,600 0 113,800 | Tentative<br>137,600<br>130,800     | Board of<br>Review |                               |                                     |