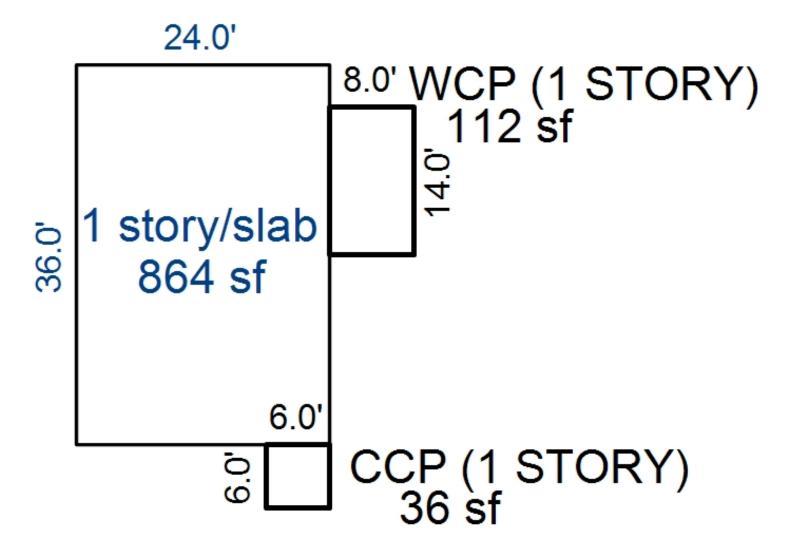

<sup>\*\*\*</sup> Information herein deemed reliable but not guaranteed\*\*\*

<sup>\*\*\*</sup> Information herein deemed reliable but not guaranteed\*\*\*

| Grantor                                                                                                                                                                                                                                                                                                                         | Grantee                                                                                                                                         |                                                                                         | Sale<br>Price                                                    | Sale<br>Date                            | Inst.<br>Type                                            | Terms of Sale   | Libe<br>& Pa                                              |            | rified        | Prcnt.<br>Trans. |
|---------------------------------------------------------------------------------------------------------------------------------------------------------------------------------------------------------------------------------------------------------------------------------------------------------------------------------|-------------------------------------------------------------------------------------------------------------------------------------------------|-----------------------------------------------------------------------------------------|------------------------------------------------------------------|-----------------------------------------|----------------------------------------------------------|-----------------|-----------------------------------------------------------|------------|---------------|------------------|
| HOFFMAN RYAN R                                                                                                                                                                                                                                                                                                                  | BURMESTER JOSHUA                                                                                                                                | & BURMEST                                                                               | 48,000                                                           | 10/01/201                               | .7 WD                                                    | 03-ARM'S LENGTH | 1163                                                      | -2092 PRO  | OPERTY TRANSF | ER 100.0         |
| Property Address  N ROSCOMMON RD  Owner's Name/Address  BURMESTER JOSHUA & BURMEST 3701 WINTERGREEN LN GRAYLING MI 49738  Tax Description                                                                                                                                                                                       |                                                                                                                                                 | Class: RES                                                                              | IDENTIAL-VACA UGHTON LAKE C %  ASMT:  2023 F d X Vacant ments ad | NT Zoning: OMM SCHOOL St TCV Tel Land V | R-2 (* Buil<br>LS<br>ntative<br>alue Estima<br>ption Fro | Lding Permit(s) | le RR.RURAL RE<br>Factors *<br>ont Depth Ra<br>000 0.0000 | ate Number | Sta           | Value 0 0        |
| L388/P109 L1129/P1460-1 OF THE NE1/4 OF SEC 1 T231 693.05 FT OF THE E 942.68 BEGINNING S00D41'07"E ALOR LINE 693.13 FT FROM THE NE 1 TH CONT S00D"41'07"E ALOR LINE 618.88 FT TO THE N 1, N89D43'35"W ALONG SD N 1/8 FT TO THE E 1/8 LINE TH NG SD E 1/8 LINE 1310.85 FT T LINE TH S89°46'54"E ALONG 378.48 FT TH S00D41'07"E 1 | N R3W EXC THE N FT DESCRIBED AS NG THE E SEC E COR OF SD SEC ONG SD E SEC /8 LINE TH B LINE 1315.73 00055'43"W ALONG TO THE N SEC SD N SEC LINE | X Paved R Storm S Sidewal Water Sewer X Electri Gas Curb Street X Standar               | oad<br>ewer<br>k                                                 | * de                                    | NTIAL ACREA                                              |                 | 690 Acres 2,0 tribute to the                              | 05 100     |               | 49,504           |
| E SEC LINE 693.13 FT TH SE PARALLEL WITH SD N SEC LINE BACK TO THE POB SD PARCEL ACRS ML SPLIT/COMBINED OF FROM 008-001-001-0020;  Comments/Influences  Split/Comb. on 01/08/2014 01/08/2014 JOANNE Parent Parcel(s): 008-001-001-001-001-001-001-001-001-001-                                                                  | 39D46'54"E<br>NE 942.80 FT<br>CONTAINS 24.69<br>N 01/23/2014<br>completed<br>;<br>-001-0020;                                                    | Topogra Site  Level Rolling Low High Landsca Swamp X Wooded Pond Waterfr Ravine Wetland | ped                                                              | Vear                                    | Land                                                     | ∄ Building      | Assessed                                                  | Board of   | Tribunal/     | Taxable          |
|                                                                                                                                                                                                                                                                                                                                 |                                                                                                                                                 | Flood P                                                                                 |                                                                  | Year                                    | Value                                                    | Value           | Value                                                     | Review     |               | Value            |
|                                                                                                                                                                                                                                                                                                                                 |                                                                                                                                                 | Who Wh                                                                                  | en What                                                          |                                         | Tentative                                                |                 |                                                           |            |               | Tentative        |
| The Femalian Commission                                                                                                                                                                                                                                                                                                         | (~) 1000 2000                                                                                                                                   |                                                                                         |                                                                  | 2022                                    | 24,800                                                   | 0               | 24,800                                                    |            |               | 24,800s          |
| The Equalizer. Copyright Licensed To: Township of N                                                                                                                                                                                                                                                                             |                                                                                                                                                 |                                                                                         |                                                                  | 2021                                    | 24,800                                                   | 0               | 24,800                                                    |            |               | 24,800s          |
| Roscommon , Michigan                                                                                                                                                                                                                                                                                                            |                                                                                                                                                 |                                                                                         |                                                                  | 2020                                    | 26,700                                                   | 0               | 26,700                                                    |            |               | 26 <b>,</b> 700s |