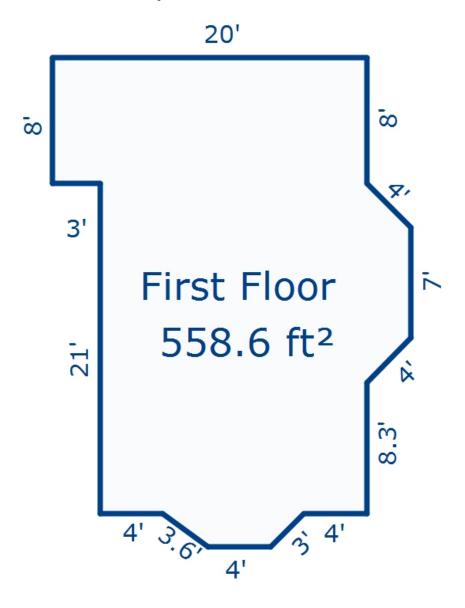

<sup>\*\*\*</sup> Information herein deemed reliable but not guaranteed\*\*\*

<sup>\*\*\*</sup> Information herein deemed reliable but not guaranteed\*\*\*

| Grantor                                                                                                                                                                                                                                                                                                                         | Grantee                                                                                                                                         |                                                                                         | Sale<br>Price                                                    | Sale<br>Date                            | Inst.<br>Type                                            | Terms of Sale   | Libe<br>& Pa                                              |            | rified        | Prcnt.<br>Trans. |
|---------------------------------------------------------------------------------------------------------------------------------------------------------------------------------------------------------------------------------------------------------------------------------------------------------------------------------|-------------------------------------------------------------------------------------------------------------------------------------------------|-----------------------------------------------------------------------------------------|------------------------------------------------------------------|-----------------------------------------|----------------------------------------------------------|-----------------|-----------------------------------------------------------|------------|---------------|------------------|
| HOFFMAN RYAN R                                                                                                                                                                                                                                                                                                                  | BURMESTER JOSHUA                                                                                                                                | & BURMEST                                                                               | 48,000                                                           | 10/01/201                               | .7 WD                                                    | 03-ARM'S LENGTH | 1163                                                      | -2092 PRO  | OPERTY TRANSF | ER 100.0         |
| Property Address  N ROSCOMMON RD  Owner's Name/Address  BURMESTER JOSHUA & BURMEST 3701 WINTERGREEN LN GRAYLING MI 49738  Tax Description                                                                                                                                                                                       |                                                                                                                                                 | Class: RES                                                                              | IDENTIAL-VACA UGHTON LAKE C %  ASMT:  2023 F d X Vacant ments ad | NT Zoning: OMM SCHOOL St TCV Tel Land V | R-2 (* Buil<br>LS<br>ntative<br>alue Estima<br>ption Fro | Lding Permit(s) | le RR.RURAL RE<br>Factors *<br>ont Depth Ra<br>000 0.0000 | ate Number | Sta           | Value 0 0        |
| L388/P109 L1129/P1460-1 OF THE NE1/4 OF SEC 1 T231 693.05 FT OF THE E 942.68 BEGINNING S00D41'07"E ALOR LINE 693.13 FT FROM THE NE 1 TH CONT S00D"41'07"E ALOR LINE 618.88 FT TO THE N 1, N89D43'35"W ALONG SD N 1/8 FT TO THE E 1/8 LINE TH NG SD E 1/8 LINE 1310.85 FT T LINE TH S89°46'54"E ALONG 378.48 FT TH S00D41'07"E 1 | N R3W EXC THE N FT DESCRIBED AS NG THE E SEC E COR OF SD SEC ONG SD E SEC /8 LINE TH B LINE 1315.73 00055'43"W ALONG TO THE N SEC SD N SEC LINE | X Paved R Storm S Sidewal Water Sewer X Electri Gas Curb Street X Standar               | oad<br>ewer<br>k                                                 | * de                                    | NTIAL ACREA                                              |                 | 690 Acres 2,0 tribute to the                              | 05 100     |               | 49,504           |
| E SEC LINE 693.13 FT TH SE PARALLEL WITH SD N SEC LINE BACK TO THE POB SD PARCEL ACRS ML SPLIT/COMBINED OF FROM 008-001-001-0020;  Comments/Influences  Split/Comb. on 01/08/2014 01/08/2014 JOANNE Parent Parcel(s): 008-001-001-001-001-001-001-001-001-001-                                                                  | 39D46'54"E<br>NE 942.80 FT<br>CONTAINS 24.69<br>N 01/23/2014<br>completed<br>;<br>-001-0020;                                                    | Topogra Site  Level Rolling Low High Landsca Swamp X Wooded Pond Waterfr Ravine Wetland | ped                                                              | Vear                                    | Land                                                     | ∄ Building      | Assessed                                                  | Board of   | Tribunal/     | Taxable          |
|                                                                                                                                                                                                                                                                                                                                 |                                                                                                                                                 | Flood P                                                                                 |                                                                  | Year                                    | Value                                                    | Value           | Value                                                     | Review     |               | Value            |
|                                                                                                                                                                                                                                                                                                                                 |                                                                                                                                                 | Who Wh                                                                                  | en What                                                          |                                         | Tentative                                                |                 |                                                           |            |               | Tentative        |
| The Femalian Commission                                                                                                                                                                                                                                                                                                         | (~) 1000 2000                                                                                                                                   |                                                                                         |                                                                  | 2022                                    | 24,800                                                   | 0               | 24,800                                                    |            |               | 24,800s          |
| The Equalizer. Copyright Licensed To: Township of N                                                                                                                                                                                                                                                                             |                                                                                                                                                 |                                                                                         |                                                                  | 2021                                    | 24,800                                                   | 0               | 24,800                                                    |            |               | 24,800s          |
| Roscommon , Michigan                                                                                                                                                                                                                                                                                                            |                                                                                                                                                 |                                                                                         |                                                                  | 2020                                    | 26,700                                                   | 0               | 26,700                                                    |            |               | 26 <b>,</b> 700s |