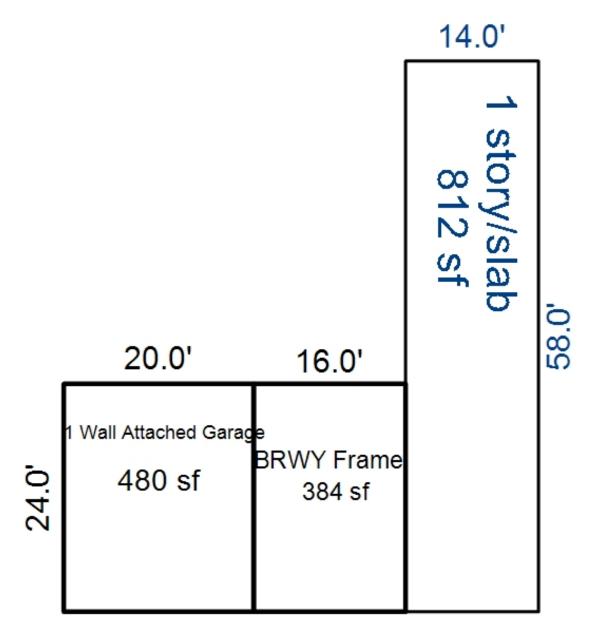

<sup>\*\*\*</sup> Information herein deemed reliable but not guaranteed\*\*\*

<sup>\*\*\*</sup> Information herein deemed reliable but not guaranteed\*\*\*

| Grantor                                                                                                                                                                                                                                                                                                                         | Grantee                                                                                                                                         |                                                                                         | Sale<br>Price                                                    | Sale<br>Date                            | Inst.<br>Type                                            | Terms of Sale   | Libe<br>& Pa                                              |            | rified        | Prcnt.<br>Trans. |
|---------------------------------------------------------------------------------------------------------------------------------------------------------------------------------------------------------------------------------------------------------------------------------------------------------------------------------|-------------------------------------------------------------------------------------------------------------------------------------------------|-----------------------------------------------------------------------------------------|------------------------------------------------------------------|-----------------------------------------|----------------------------------------------------------|-----------------|-----------------------------------------------------------|------------|---------------|------------------|
| HOFFMAN RYAN R                                                                                                                                                                                                                                                                                                                  | BURMESTER JOSHUA                                                                                                                                | & BURMEST                                                                               | 48,000                                                           | 10/01/201                               | .7 WD                                                    | 03-ARM'S LENGTH | 1163                                                      | -2092 PRO  | OPERTY TRANSF | ER 100.0         |
| Property Address  N ROSCOMMON RD  Owner's Name/Address  BURMESTER JOSHUA & BURMEST 3701 WINTERGREEN LN GRAYLING MI 49738  Tax Description                                                                                                                                                                                       |                                                                                                                                                 | Class: RES                                                                              | IDENTIAL-VACA UGHTON LAKE C %  ASMT:  2023 F d X Vacant ments ad | NT Zoning: OMM SCHOOL St TCV Tel Land V | R-2 (* Buil<br>LS<br>ntative<br>alue Estima<br>ption Fro | Lding Permit(s) | le RR.RURAL RE<br>Factors *<br>ont Depth Ra<br>000 0.0000 | ate Number | Sta           | Value 0 0        |
| L388/P109 L1129/P1460-1 OF THE NE1/4 OF SEC 1 T231 693.05 FT OF THE E 942.68 BEGINNING S00D41'07"E ALOR LINE 693.13 FT FROM THE NE 1 TH CONT S00D"41'07"E ALOR LINE 618.88 FT TO THE N 1, N89D43'35"W ALONG SD N 1/8 FT TO THE E 1/8 LINE TH NG SD E 1/8 LINE 1310.85 FT T LINE TH S89°46'54"E ALONG 378.48 FT TH S00D41'07"E 1 | N R3W EXC THE N FT DESCRIBED AS NG THE E SEC E COR OF SD SEC ONG SD E SEC /8 LINE TH B LINE 1315.73 00055'43"W ALONG TO THE N SEC SD N SEC LINE | X Paved R Storm S Sidewal Water Sewer X Electri Gas Curb Street X Standar               | oad<br>ewer<br>k                                                 | * de                                    | NTIAL ACREA                                              |                 | 690 Acres 2,0 tribute to the                              | 05 100     |               | 49,504           |
| E SEC LINE 693.13 FT TH SE PARALLEL WITH SD N SEC LINE BACK TO THE POB SD PARCEL ACRS ML SPLIT/COMBINED OF FROM 008-001-001-0020;  Comments/Influences  Split/Comb. on 01/08/2014 01/08/2014 JOANNE Parent Parcel(s): 008-001-001-001-001-001-001-001-001-001-                                                                  | 39D46'54"E<br>NE 942.80 FT<br>CONTAINS 24.69<br>N 01/23/2014<br>completed<br>;<br>-001-0020;                                                    | Topogra Site  Level Rolling Low High Landsca Swamp X Wooded Pond Waterfr Ravine Wetland | ped                                                              | Vear                                    | Land                                                     | ∄ Building      | Assessed                                                  | Board of   | Tribunal/     | Taxable          |
|                                                                                                                                                                                                                                                                                                                                 |                                                                                                                                                 | Flood P                                                                                 |                                                                  | Year                                    | Value                                                    | Value           | Value                                                     | Review     |               | Value            |
|                                                                                                                                                                                                                                                                                                                                 |                                                                                                                                                 | Who Wh                                                                                  | en What                                                          |                                         | Tentative                                                |                 |                                                           |            |               | Tentative        |
| The Femalian Commission                                                                                                                                                                                                                                                                                                         | (~) 1000 2000                                                                                                                                   |                                                                                         |                                                                  | 2022                                    | 24,800                                                   | 0               | 24,800                                                    |            |               | 24,800s          |
| The Equalizer. Copyright Licensed To: Township of N                                                                                                                                                                                                                                                                             |                                                                                                                                                 |                                                                                         |                                                                  | 2021                                    | 24,800                                                   | 0               | 24,800                                                    |            |               | 24,800s          |
| Roscommon , Michigan                                                                                                                                                                                                                                                                                                            |                                                                                                                                                 |                                                                                         |                                                                  | 2020                                    | 26,700                                                   | 0               | 26,700                                                    |            |               | 26 <b>,</b> 700s |