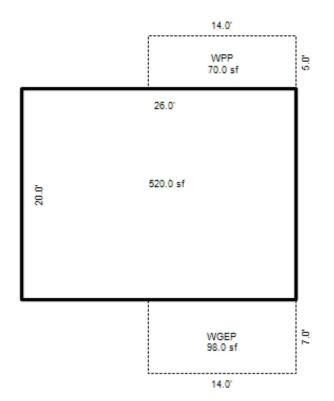

| rainey, county of |                                                                                                                              |                                 |               | 2020        | 5,800                                                    | 18,900          | 24,70             | 0 24,7001   | М      |                |  |  |

Parcel Number: 72-008-005-003-0080 Jurisdiction: MARKEY TOWNSHIP County: ROSCOMMON

Printed on

<sup>\*\*\*</sup> Information herein deemed reliable but not guaranteed\*\*\*

<sup>\*\*\*</sup> Information herein deemed reliable but not guaranteed\*\*\*

FW2007

10.0° SHED 80.0 sf



<sup>\*\*\*</sup> Information herein deemed reliable but not guaranteed\*\*\*

| Grantor                                                                                                                    | rantee Sale<br>Price |                      | Sale<br>Date              | Inst.<br>Type | Terms of Sale                                                                                                                                                                                   | Liber<br>& Pag  | -                 | rified             | Prcnt Trans |                |  |  |
|----------------------------------------------------------------------------------------------------------------------------|----------------------|----------------------|---------------------------|------------