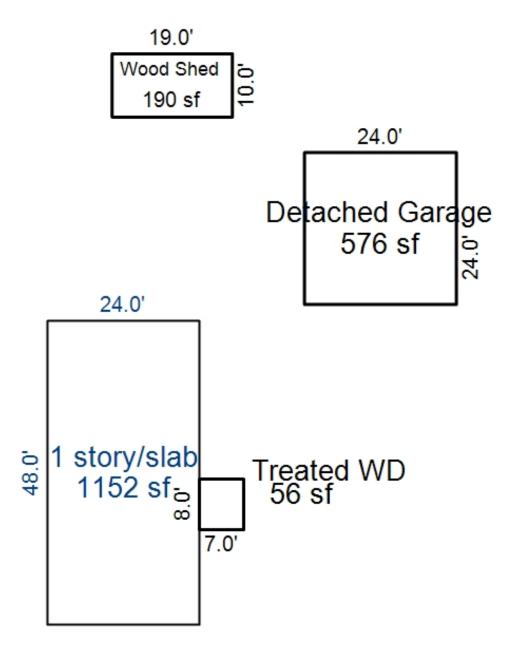

Parcel Number: 72-008-001-001-0025 Jurisdiction: MARKEY TOWNSHIP County: ROSCOMMON

04/07/2022

<sup>\*\*\*</sup> Information herein deemed reliable but not guaranteed\*\*\*

| Building Type                                                                                                                                                     | (3) Roof (cont.)                                                                                                                                                                                                         | (11) Heating/Cooling                                                                                                                                                                                                                                                                                | (15) Built-ins (15) Fireplaces (16) Porches/Decks (17) Garage                                                                                                                                                                                                                                                                                                                                                                                                                                                                                                                                                                                                                                                                                                                                                                                                                                                                                                                                                                                                                                                                                                                                                                                                                                                                                                                                                                                                                                                                                                                                                                                                                                                                                                                                                                                                                                                                                                                                                                                                                                                                  |
|-------------------------------------------------------------------------------------------------------------------------------------------------------------------|--------------------------------------------------------------------------------------------------------------------------------------------------------------------------------------------------------------------------|-----------------------------------------------------------------------------------------------------------------------------------------------------------------------------------------------------------------------------------------------------------------------------------------------------|--------------------------------------------------------------------------------------------------------------------------------------------------------------------------------------------------------------------------------------------------------------------------------------------------------------------------------------------------------------------------------------------------------------------------------------------------------------------------------------------------------------------------------------------------------------------------------------------------------------------------------------------------------------------------------------------------------------------------------------------------------------------------------------------------------------------------------------------------------------------------------------------------------------------------------------------------------------------------------------------------------------------------------------------------------------------------------------------------------------------------------------------------------------------------------------------------------------------------------------------------------------------------------------------------------------------------------------------------------------------------------------------------------------------------------------------------------------------------------------------------------------------------------------------------------------------------------------------------------------------------------------------------------------------------------------------------------------------------------------------------------------------------------------------------------------------------------------------------------------------------------------------------------------------------------------------------------------------------------------------------------------------------------------------------------------------------------------------------------------------------------|
| X Single Family Mobile Home Town Home Duplex A-Frame Wood Frame  Building Style: 1 STORY  Yr Built Remodeled 2010  Condition: Good  Room List  Basement 1st Floor | Eavestrough Insulation 0 Front Overhang 0 Other Overhang (4) Interior  Drywall Plaster Paneled Wood T&G  Trim & Decoration  Ex X Ord Min Size of Closets  Lg X Ord Small Doors: Solid X H.C. (5) Floors  Kitchen: Other: | X Gas Oil Elec. Wood Coal Steam  Forced Air w/o Ducts  X Forced Air w/ Ducts Forced Hot Water Electric Baseboard Elec. Ceil. Radiant Radiant (in-floor) Electric Wall Heat Space Heater Wall/Floor Furnace Forced Heat & Cool Heat Pump No Heating/Cooling  Central Air Wood Furnace  (12) Electric | Appliance Allow. Cook Top Dishwasher Garbage Disposal Bath Heater Vent Fan Hot Tub Unvented Hood Vented Hood Intercom Jacuzzi Tub Jacuzzi Tub Oven Microwave Standard Range Self Clean Range Sauna Trash Compactor Central Vacuum  Interior 1 Story Interior 2 Story Interior Inte |
| 2nd Floor Bedrooms  (1) Exterior  Wood/Shingle                                                                                                                    | (6) Ceilings                                                                                                                                                                                                             | 0 Amps Service  No./Qual. of Fixtures  Ex.   X   Ord.   Min  No. of Elec. Outlets                                                                                                                                                                                                                   | Security System   Cost Est. for Res. Bldg: 1 Single Family 1 STORY Cls C 10 Blt 2010 (11) Heating System: Forced Air w/ Ducts Ground Area = 2016 SF Floor Area = 2016 SF.                                                                                                                                                                                                                                                                                                                                                                                                                                                                                                                                                                                                                                                                                                                                                                                                                                                                                                                                                                                                                                                                                                                                                                                                                                                                                                                                                                                                                                                                                                                                                                                                                                                                                                                                                                                                                                                                                                                                                      |
| Aluminum/Vinyl Brick Insulation                                                                                                                                   | (7) Excavation  Basement: 2016 S.F. Crawl: 0 S.F.                                                                                                                                                                        | Many X Ave.   Few   (13) Plumbing   Average Fixture(s)                                                                                                                                                                                                                                              | Phy/Ab.Phy/Func/Econ/Comb. % Good=88/100/100/100/88 Building Areas Stories Exterior Foundation Size Cost New Depr. Cost 1 Story Siding Basement 2,016 Total: 260,218 228,983                                                                                                                                                                                                                                                                                                                                                                                                                                                                                                                                                                                                                                                                                                                                                                                                                                                                                                                                                                                                                                                                                                                                                                                                                                                                                                                                                                                                                                                                                                                                                                                                                                                                                                                                                                                                                                                                                                                                                   |
| (2) Windows    Many   Large   X   Avg.   X   Small                                                                                                                | Slab: 0 S.F. Height to Joists: 0.0  (8) Basement  Conc. Block                                                                                                                                                            | 2 3 Fixture Bath 2 Fixture Bath Softener, Auto Softener, Manual Solar Water Heat                                                                                                                                                                                                                    | Other Additions/Adjustments Exterior Stone Veneer 260 8,401 7,393 Plumbing                                                                                                                                                                                                                                                                                                                                                                                                                                                                                                                                                                                                                                                                                                                                                                                                                                                                                                                                                                                                                                                                                                                                                                                                                                                                                                                                                                                                                                                                                                                                                                                                                                                                                                                                                                                                                                                                                                                                                                                                                                                     |
| Wood Sash Metal Sash Vinyl Sash Double Hung Horiz. Slide Casement                                                                                                 | Poured Conc. Stone Treated Wood Concrete Floor  (9) Basement Finish                                                                                                                                                      | No Plumbing Extra Toilet Extra Sink Separate Shower Ceramic Tile Floor                                                                                                                                                                                                                              | 3 Fixture Bath 1 3,954 3,480 Water/Sewer 1000 Gal Septic 1 4,140 3,643 Water Well, 100 Feet 1 4,943 4,350 Porches CCP (1 Story) 144 3,342 2,941                                                                                                                                                                                                                                                                                                                                                                                                                                                                                                                                                                                                                                                                                                                                                                                                                                                                                                                                                                                                                                                                                                                                                                                                                                                                                                                                                                                                                                                                                                                                                                                                                                                                                                                                                                                                                                                                                                                                                                                |
| Double Glass Patio Doors Storms & Screens  (3) Roof                                                                                                               | Recreation SF<br>Living SF<br>Walkout Doors<br>No Floor SF                                                                                                                                                               | Ceramic Tile Wains Ceramic Tub Alcove Vent Fan  (14) Water/Sewer  Public Water                                                                                                                                                                                                                      | WPP       216       4,009       3,528         Garages       Class: C Exterior: Siding Foundation: 42 Inch (Finished)         Base Cost       728       30,103       26,491         Common Wall: 1 Wall       1       -2,286       -2,012                                                                                                                                                                                                                                                                                                                                                                                                                                                                                                                                                                                                                                                                                                                                                                                                                                                                                                                                                                                                                                                                                                                                                                                                                                                                                                                                                                                                                                                                                                                                                                                                                                                                                                                                                                                                                                                                                       |
| Gable Gambrel Hip Mansard Flat Shed  X Asphalt Shingle                                                                                                            |                                                                                                                                                                                                                          | Public Sewer  1 Water Well  1 1000 Gal Septic 2000 Gal Septic Lump Sum Items:                                                                                                                                                                                                                       | Fireplaces Direct-Vented Gas 1 2,571 2,262 Totals: 319,395 281,059 Notes:  ECF (01A) 0.833 => TCV: 234,122                                                                                                                                                                                                                                                                                                                                                                                                                                                                                                                                                                                                                                                                                                                                                                                                                                                                                                                                                                                                                                                                                                                                                                                                                                                                                                                                                                                                                                                                                                                                                                                                                                                                                                                                                                                                                                                                                                                                                                                                                     |
| Chimney:                                                                                                                                                          |                                                                                                                                                                                                                          |                                                                                                                                                                                                                                                                                                     |                                                                                                                                                                                                                                                                                                                                                                                                                                                                                                                                                                                                                                                                                                                                                                                                                                                                                                                                                                                                                                                                                                                                                                                                                                                                                                                                                                                                                                                                                                                                                                                                                                                                                                                                                                                                                                                                                                                                                                                                                                                                                                                                |