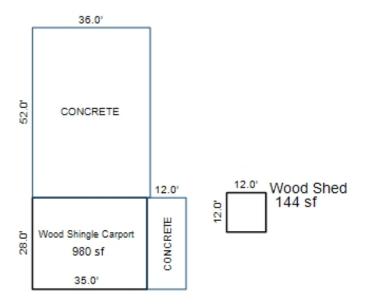

<sup>\*\*\*</sup> Information herein deemed reliable but not guaranteed\*\*\*

<sup>\*\*\*</sup> Information herein deemed reliable but not guaranteed\*\*\*

| Grantor                                                                                                                                                                                                                                                                                                                         | Grantee                                                                                                                                         |                                                                                         | Sale<br>Price                                                    | Sale<br>Date                            | Inst.<br>Type                                            | Terms of Sale   | Libe<br>& Pa                                              |            | rified        | Prcnt.<br>Trans. |
|---------------------------------------------------------------------------------------------------------------------------------------------------------------------------------------------------------------------------------------------------------------------------------------------------------------------------------|-------------------------------------------------------------------------------------------------------------------------------------------------|-----------------------------------------------------------------------------------------|------------------------------------------------------------------|-----------------------------------------|----------------------------------------------------------|-----------------|-----------------------------------------------------------|------------|---------------|------------------|
| HOFFMAN RYAN R                                                                                                                                                                                                                                                                                                                  | BURMESTER JOSHUA                                                                                                                                | & BURMEST                                                                               | 48,000                                                           | 10/01/201                               | .7 WD                                                    | 03-ARM'S LENGTH | 1163                                                      | -2092 PRO  | OPERTY TRANSF | ER 100.0         |
| Property Address  N ROSCOMMON RD  Owner's Name/Address  BURMESTER JOSHUA & BURMEST 3701 WINTERGREEN LN GRAYLING MI 49738  Tax Description                                                                                                                                                                                       |                                                                                                                                                 | Class: RES                                                                              | IDENTIAL-VACA UGHTON LAKE C %  ASMT:  2023 F d X Vacant ments ad | NT Zoning: OMM SCHOOL St TCV Tel Land V | R-2 (* Buil<br>LS<br>ntative<br>alue Estima<br>ption Fro | Lding Permit(s) | le RR.RURAL RE<br>Factors *<br>ont Depth Ra<br>000 0.0000 | ate Number | Sta           | Value 0 0        |
| L388/P109 L1129/P1460-1 OF THE NE1/4 OF SEC 1 T231 693.05 FT OF THE E 942.68 BEGINNING S00D41'07"E ALOR LINE 693.13 FT FROM THE NE 1 TH CONT S00D"41'07"E ALOR LINE 618.88 FT TO THE N 1, N89D43'35"W ALONG SD N 1/8 FT TO THE E 1/8 LINE TH NG SD E 1/8 LINE 1310.85 FT T LINE TH S89°46'54"E ALONG 378.48 FT TH S00D41'07"E 1 | N R3W EXC THE N FT DESCRIBED AS NG THE E SEC E COR OF SD SEC ONG SD E SEC /8 LINE TH B LINE 1315.73 00055'43"W ALONG TO THE N SEC SD N SEC LINE | X Paved R Storm S Sidewal Water Sewer X Electri Gas Curb Street X Standar               | oad<br>ewer<br>k                                                 | * de                                    | NTIAL ACREA                                              |                 | 690 Acres 2,0 tribute to the                              | 05 100     |               | 49,504           |
| E SEC LINE 693.13 FT TH SE PARALLEL WITH SD N SEC LINE BACK TO THE POB SD PARCEL ACRS ML SPLIT/COMBINED OF FROM 008-001-001-0020;  Comments/Influences  Split/Comb. on 01/08/2014 01/08/2014 JOANNE Parent Parcel(s): 008-001-001-001-001-001-001-001-001-001-                                                                  | 39D46'54"E<br>NE 942.80 FT<br>CONTAINS 24.69<br>N 01/23/2014<br>completed<br>;<br>-001-0020;                                                    | Topogra Site  Level Rolling Low High Landsca Swamp X Wooded Pond Waterfr Ravine Wetland | ped                                                              | Vear                                    | Land                                                     | ∄ Building      | Assessed                                                  | Board of   | Tribunal/     | Taxable          |
|                                                                                                                                                                                                                                                                                                                                 |                                                                                                                                                 | Flood P                                                                                 |                                                                  | Year                                    | Value                                                    | Value           | Value                                                     | Review     |               | Value            |
|                                                                                                                                                                                                                                                                                                                                 |                                                                                                                                                 | Who Wh                                                                                  | en What                                                          |                                         | Tentative                                                |                 |                                                           |            |               | Tentative        |
| The Femalian Commission                                                                                                                                                                                                                                                                                                         | (~) 1000 2000                                                                                                                                   |                                                                                         |                                                                  | 2022                                    | 24,800                                                   | 0               | 24,800                                                    |            |               | 24,800s          |
| The Equalizer. Copyright Licensed To: Township of N                                                                                                                                                                                                                                                                             |                                                                                                                                                 |                                                                                         |                                                                  | 2021                                    | 24,800                                                   | 0               | 24,800                                                    |            |               | 24,800s          |
| Roscommon , Michigan                                                                                                                                                                                                                                                                                                            |                                                                                                                                                 |                                                                                         |                                                                  | 2020                                    | 26,700                                                   | 0               | 26,700                                                    |            |               | 26 <b>,</b> 700s |