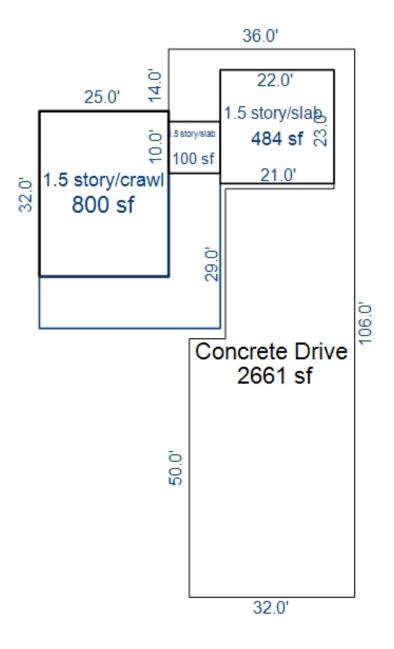

|                                                                                                                                                                                                                                                                                                                           | -001-0023                                                                                                               | ourroure.                                                                           | C1011. 11                 | HKVEI I         | OWNORTE                  | · ·                                       | county: Roscommon                       |                                     |                    |                               |                                     |
|---------------------------------------------------------------------------------------------------------------------------------------------------------------------------------------------------------------------------------------------------------------------------------------------------------------------------|-------------------------------------------------------------------------------------------------------------------------|-------------------------------------------------------------------------------------|---------------------------|-----------------|--------------------------|-------------------------------------------|-----------------------------------------|-------------------------------------|--------------------|-------------------------------|-------------------------------------|
| Grantor                                                                                                                                                                                                                                                                                                                   | Grantee                                                                                                                 |                                                                                     |                           | Sale<br>Price   |                          | Inst.<br>Type                             | Terms of Sale                           | Libe<br>& Pa                        |                    | rified                        | Prcnt.<br>Trans.                    |
| BERTUCCI ANTHONY & BURKETT                                                                                                                                                                                                                                                                                                | STOYAK JON & ANG                                                                                                        | GELA                                                                                | ;                         | 395,000         | 02/01/2021               | WD                                        | 03-ARM'S LENGTH                         | 1175                                | -1126 PRO          | PERTY TRANS                   | SFER 100.0                          |
| GEE JAMES L & SHANNON W                                                                                                                                                                                                                                                                                                   | BERTUCCI ANTHONY                                                                                                        | % BURKE                                                                             | Ti :                      | 339,000         | 04/13/2018               | WD                                        | 03-ARM'S LENGTH                         | 1165                                | -1722 PRO          | PERTY TRANS                   | SFER 100.0                          |
| HOFFMAN RYAN R & MICHELLE                                                                                                                                                                                                                                                                                                 | GEE JAMES L & SH                                                                                                        | HANNON W                                                                            | - ;                       | 342,000         | 07/26/2013               | WD                                        | 03-ARM'S LENGTH                         | 1131                                | /206 OTH           | HER                           | 100.0                               |
|                                                                                                                                                                                                                                                                                                                           |                                                                                                                         |                                                                                     |                           |                 |                          |                                           |                                         |                                     |                    |                               |                                     |
| Property Address                                                                                                                                                                                                                                                                                                          |                                                                                                                         | Class: F                                                                            | RESIDENT:                 | AL-IMPI         | ROV Zoning:              | R-2 (* Bui                                | lding Permit(s)                         | Da                                  | ate Number         | St                            | tatus                               |
| 5999 N ROSCOMMON RD                                                                                                                                                                                                                                                                                                       |                                                                                                                         | School:                                                                             | HOUGHTON                  | I LAKE (        | COMM SCHOOLS             | 3                                         |                                         |                                     |                    |                               |                                     |
|                                                                                                                                                                                                                                                                                                                           |                                                                                                                         | P.R.E. 1                                                                            | 100% 02/0                 | 1/2021          |                          |                                           |                                         |                                     |                    |                               |                                     |
| Owner's Name/Address                                                                                                                                                                                                                                                                                                      |                                                                                                                         | MILFOIL                                                                             | SP ASMT:                  | :               |                          |                                           |                                         |                                     |                    |                               |                                     |
| STOYAK JON & ANGELA                                                                                                                                                                                                                                                                                                       |                                                                                                                         |                                                                                     |                           | 2023 1          | Est TCV Ten              | tative                                    |                                         |                                     |                    |                               |                                     |
| 5999 N ROSCOMMON RD<br>ROSCOMMON MI 48653                                                                                                                                                                                                                                                                                 |                                                                                                                         | X Impro                                                                             | oved                      | Vacant          | Land Va                  | lue Estima                                | ates for Land Tab                       | le RR.RURAL RE                      | SIDENTIAL          |                               |                                     |
| ROSCOMMON MI 40033                                                                                                                                                                                                                                                                                                        |                                                                                                                         | Publi                                                                               |                           |                 |                          |                                           | *                                       | Factors *                           |                    |                               |                                     |
|                                                                                                                                                                                                                                                                                                                           |                                                                                                                         |                                                                                     | vements                   |                 |                          |                                           | ontage Depth Fr                         | ont Depth Ra                        |                    | on                            | Value                               |
| Tax Description                                                                                                                                                                                                                                                                                                           |                                                                                                                         | Dirt                                                                                | Road                      |                 | RESIDEN                  | TIAL ACREA                                |                                         | 000 Acres 2,2                       |                    | 1                             | 34,000                              |
| L388/P109 L1129/P1460-1                                                                                                                                                                                                                                                                                                   | 233 PARCEL A                                                                                                            |                                                                                     | el Road<br>d Road         |                 |                          |                                           | 15.00 Tot                               | al Acres To                         | tal Est. Land      | value =                       | 34,000                              |
| THE N 693.05 FT OF THE E 9 NE1/4 OF THE NE1/4 SEC 1 T PARTICULARLY DESCRIBED AS THE NE COR OF SD SEC 1 TH ALONG THE E SEC LINE 693.1 N89°46'54"W PARALLEL WITH 942.80 FT TH N00D41'07"W P SEC LINE 693.13 FT TO THE S89D46'54"E ALONG SD N SEC BACK TO THE POB SD PARCEL ACRS ML SPLIT/COMBINED ON FROM 1008-001-001-0020 | 23N R3W MORE BEGINNING AT S00D41'07"E 3 FT TH THE N SEC LINE ARALLEL W SD E N SEC LINE TH LINE 942.80 FT CONTAINS 15.00 | Storm<br>Sidew<br>Water<br>Sewer<br>Elect<br>Gas<br>Curb<br>Stree<br>Stand<br>Under | n Sewer<br>walk           | ities<br>Utils. | Descrip<br>D/W/P:        | tion<br>3.5 Concre<br>4in Concre          |                                         | Rat<br>5.6<br>5.9<br>and Improvemen | 0 125<br>3 720     | % Good<br>88<br>88<br>Value = | Cash Value<br>616<br>3,758<br>4,374 |
| The Equalizer. Copyright Licensed To: Township of M Roscommon , Michigan                                                                                                                                                                                                                                                  |                                                                                                                         | Swamp<br>Woode<br>Pond<br>Water<br>Ravin<br>Wetla<br>Flood                          | ing scaped o ed rfront ne | What            | Year 2023 2022 2021 2020 | Lan<br>Valu<br>Tentativ<br>17,00<br>17,00 | e Value e Tentative 0 120,600 0 113,800 | Tentative<br>137,600<br>130,800     | Board of<br>Review |                               |                                     |