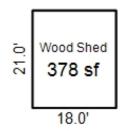

|                                                                                                                                                                                                                                                                                                                           | -001-0023                                                                                                               | ourroure.                                                                           | C1011. 11                 | HKVEI I         | OWNORTE                  | · ·                                       | county: Roscommon                       |                                     |                    |                               |                                     |
|---------------------------------------------------------------------------------------------------------------------------------------------------------------------------------------------------------------------------------------------------------------------------------------------------------------------------|-------------------------------------------------------------------------------------------------------------------------|-------------------------------------------------------------------------------------|---------------------------|-----------------|--------------------------|-------------------------------------------|-----------------------------------------|-------------------------------------|--------------------|-------------------------------|-------------------------------------|
| Grantor                                                                                                                                                                                                                                                                                                                   | Grantee                                                                                                                 |                                                                                     |                           | Sale<br>Price   |                          | Inst.<br>Type                             | Terms of Sale                           | Libe<br>& Pa                        |                    | rified                        | Prcnt.<br>Trans.                    |
| BERTUCCI ANTHONY & BURKETT                                                                                                                                                                                                                                                                                                | STOYAK JON & ANG                                                                                                        | GELA                                                                                | ;                         | 395,000         | 02/01/2021               | WD                                        | 03-ARM'S LENGTH                         | 1175                                | -1126 PRO          | PERTY TRANS                   | SFER 100.0                          |
| GEE JAMES L & SHANNON W                                                                                                                                                                                                                                                                                                   | BERTUCCI ANTHONY                                                                                                        | % BURKE                                                                             | Ti :                      | 339,000         | 04/13/2018               | WD                                        | 03-ARM'S LENGTH                         | 1165                                | -1722 PRO          | PERTY TRANS                   | SFER 100.0                          |
| HOFFMAN RYAN R & MICHELLE                                                                                                                                                                                                                                                                                                 | GEE JAMES L & SH                                                                                                        | HANNON W                                                                            | - ;                       | 342,000         | 07/26/2013               | WD                                        | 03-ARM'S LENGTH                         | 1131                                | /206 OTH           | HER                           | 100.0                               |
|                                                                                                                                                                                                                                                                                                                           |                                                                                                                         |                                                                                     |                           |                 |                          |                                           |                                         |                                     |                    |                               |                                     |
| Property Address                                                                                                                                                                                                                                                                                                          |                                                                                                                         | Class: F                                                                            | RESIDENT:                 | AL-IMPI         | ROV Zoning:              | R-2 (* Bui                                | lding Permit(s)                         | Da                                  | ate Number         | St                            | tatus                               |
| 5999 N ROSCOMMON RD                                                                                                                                                                                                                                                                                                       |                                                                                                                         | School:                                                                             | HOUGHTON                  | I LAKE (        | COMM SCHOOLS             | 3                                         |                                         |                                     |                    |                               |                                     |
|                                                                                                                                                                                                                                                                                                                           |                                                                                                                         | P.R.E. 1                                                                            | 100% 02/0                 | 1/2021          |                          |                                           |                                         |                                     |                    |                               |                                     |
| Owner's Name/Address                                                                                                                                                                                                                                                                                                      |                                                                                                                         | MILFOIL                                                                             | SP ASMT:                  | :               |                          |                                           |                                         |                                     |                    |                               |                                     |
| STOYAK JON & ANGELA                                                                                                                                                                                                                                                                                                       |                                                                                                                         |                                                                                     |                           | 2023 1          | Est TCV Ten              | tative                                    |                                         |                                     |                    |                               |                                     |
| 5999 N ROSCOMMON RD<br>ROSCOMMON MI 48653                                                                                                                                                                                                                                                                                 |                                                                                                                         | X Impro                                                                             | oved                      | Vacant          | Land Va                  | lue Estima                                | ates for Land Tab                       | le RR.RURAL RE                      | SIDENTIAL          |                               |                                     |
| ROSCOMMON MI 40033                                                                                                                                                                                                                                                                                                        |                                                                                                                         | Publi                                                                               |                           |                 |                          |                                           | *                                       | Factors *                           |                    |                               |                                     |
|                                                                                                                                                                                                                                                                                                                           |                                                                                                                         |                                                                                     | vements                   |                 |                          |                                           | ontage Depth Fr                         | ont Depth Ra                        |                    | on                            | Value                               |
| Tax Description                                                                                                                                                                                                                                                                                                           |                                                                                                                         | Dirt                                                                                | Road                      |                 | RESIDEN                  | TIAL ACREA                                |                                         | 000 Acres 2,2                       |                    | 1                             | 34,000                              |
| L388/P109 L1129/P1460-1                                                                                                                                                                                                                                                                                                   | 233 PARCEL A                                                                                                            |                                                                                     | el Road<br>d Road         |                 |                          |                                           | 15.00 Tot                               | al Acres To                         | tal Est. Land      | value =                       | 34,000                              |
| THE N 693.05 FT OF THE E 9 NE1/4 OF THE NE1/4 SEC 1 T PARTICULARLY DESCRIBED AS THE NE COR OF SD SEC 1 TH ALONG THE E SEC LINE 693.1 N89°46'54"W PARALLEL WITH 942.80 FT TH N00D41'07"W P SEC LINE 693.13 FT TO THE S89D46'54"E ALONG SD N SEC BACK TO THE POB SD PARCEL ACRS ML SPLIT/COMBINED ON FROM 1008-001-001-0020 | 23N R3W MORE BEGINNING AT S00D41'07"E 3 FT TH THE N SEC LINE ARALLEL W SD E N SEC LINE TH LINE 942.80 FT CONTAINS 15.00 | Storm<br>Sidew<br>Water<br>Sewer<br>Elect<br>Gas<br>Curb<br>Stree<br>Stand<br>Under | n Sewer<br>walk           | ities<br>Utils. | Descrip<br>D/W/P:        | tion<br>3.5 Concre<br>4in Concre          |                                         | Rat<br>5.6<br>5.9<br>and Improvemen | 0 125<br>3 720     | % Good<br>88<br>88<br>Value = | Cash Value<br>616<br>3,758<br>4,374 |
| The Equalizer. Copyright Licensed To: Township of M Roscommon , Michigan                                                                                                                                                                                                                                                  |                                                                                                                         | Swamp<br>Woode<br>Pond<br>Water<br>Ravin<br>Wetla<br>Flood                          | ing scaped o ed rfront ne | What            | Year 2023 2022 2021 2020 | Lan<br>Valu<br>Tentativ<br>17,00<br>17,00 | e Value e Tentative 0 120,600 0 113,800 | Tentative<br>137,600<br>130,800     | Board of<br>Review |                               |                                     |