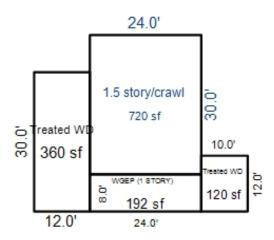

|                                                                                                                                                                                                                                                                                                                           | -001-0023                                                                                                               | ourroure.                                                                           | C1011. 11                 | HKVEI I         | OWNORTE                  | · ·                                       | county: Roscommon                       |                                     |                    |                               |                                     |
|---------------------------------------------------------------------------------------------------------------------------------------------------------------------------------------------------------------------------------------------------------------------------------------------------------------------------|-------------------------------------------------------------------------------------------------------------------------|-------------------------------------------------------------------------------------|---------------------------|-----------------|--------------------------|-------------------------------------------|-----------------------------------------|-------------------------------------|--------------------|-------------------------------|-------------------------------------|
| Grantor                                                                                                                                                                                                                                                                                                                   | Grantee                                                                                                                 |                                                                                     |                           | Sale<br>Price   |                          | Inst.<br>Type                             | Terms of Sale                           | Libe<br>& Pa                        |                    | rified                        | Prcnt.<br>Trans.                    |
| BERTUCCI ANTHONY & BURKETT                                                                                                                                                                                                                                                                                                | STOYAK JON & ANG                                                                                                        | GELA                                                                                | ;                         | 395,000         | 02/01/2021               | WD                                        | 03-ARM'S LENGTH                         | 1175                                | -1126 PRO          | PERTY TRANS                   | SFER 100.0                          |
| GEE JAMES L & SHANNON W                                                                                                                                                                                                                                                                                                   | BERTUCCI ANTHONY                                                                                                        | % BURKE                                                                             | Ti :                      | 339,000         | 04/13/2018               | WD                                        | 03-ARM'S LENGTH                         | 1165                                | -1722 PRO          | PERTY TRANS                   | SFER 100.0                          |
| HOFFMAN RYAN R & MICHELLE                                                                                                                                                                                                                                                                                                 | GEE JAMES L & SH                                                                                                        | HANNON W                                                                            | - ;                       | 342,000         | 07/26/2013               | WD                                        | 03-ARM'S LENGTH                         | 1131                                | /206 OTH           | HER                           | 100.0                               |
|                                                                                                                                                                                                                                                                                                                           |                                                                                                                         |                                                                                     |                           |                 |                          |                                           |                                         |                                     |                    |                               |                                     |
| Property Address                                                                                                                                                                                                                                                                                                          |                                                                                                                         | Class: F                                                                            | RESIDENT:                 | AL-IMPI         | ROV Zoning:              | R-2 (* Bui                                | lding Permit(s)                         | Da                                  | ate Number         | St                            | tatus                               |
| 5999 N ROSCOMMON RD                                                                                                                                                                                                                                                                                                       |                                                                                                                         | School:                                                                             | HOUGHTON                  | I LAKE (        | COMM SCHOOLS             | 3                                         |                                         |                                     |                    |                               |                                     |
|                                                                                                                                                                                                                                                                                                                           |                                                                                                                         | P.R.E. 1                                                                            | 100% 02/0                 | 1/2021          |                          |                                           |                                         |                                     |                    |                               |                                     |
| Owner's Name/Address                                                                                                                                                                                                                                                                                                      |                                                                                                                         | MILFOIL                                                                             | SP ASMT:                  | :               |                          |                                           |                                         |                                     |                    |                               |                                     |
| STOYAK JON & ANGELA                                                                                                                                                                                                                                                                                                       |                                                                                                                         |                                                                                     |                           | 2023 1          | Est TCV Ten              | tative                                    |                                         |                                     |                    |                               |                                     |
| 5999 N ROSCOMMON RD<br>ROSCOMMON MI 48653                                                                                                                                                                                                                                                                                 |                                                                                                                         | X Impro                                                                             | oved                      | Vacant          | Land Va                  | lue Estima                                | ates for Land Tab                       | le RR.RURAL RE                      | SIDENTIAL          |                               |                                     |
| ROSCOMMON MI 40033                                                                                                                                                                                                                                                                                                        |                                                                                                                         | Publi                                                                               |                           |                 |                          |                                           | *                                       | Factors *                           |                    |                               |                                     |
|                                                                                                                                                                                                                                                                                                                           |                                                                                                                         |                                                                                     | vements                   |                 |                          |                                           | ontage Depth Fr                         | ont Depth Ra                        |                    | on                            | Value                               |
| Tax Description                                                                                                                                                                                                                                                                                                           |                                                                                                                         | Dirt                                                                                | Road                      |                 | RESIDEN                  | TIAL ACREA                                |                                         | 000 Acres 2,2                       |                    | 1                             | 34,000                              |
| L388/P109 L1129/P1460-1                                                                                                                                                                                                                                                                                                   | 233 PARCEL A                                                                                                            |                                                                                     | el Road<br>d Road         |                 |                          |                                           | 15.00 Tot                               | al Acres To                         | tal Est. Land      | value =                       | 34,000                              |
| THE N 693.05 FT OF THE E 9 NE1/4 OF THE NE1/4 SEC 1 T PARTICULARLY DESCRIBED AS THE NE COR OF SD SEC 1 TH ALONG THE E SEC LINE 693.1 N89°46'54"W PARALLEL WITH 942.80 FT TH N00D41'07"W P SEC LINE 693.13 FT TO THE S89D46'54"E ALONG SD N SEC BACK TO THE POB SD PARCEL ACRS ML SPLIT/COMBINED ON FROM 1008-001-001-0020 | 23N R3W MORE BEGINNING AT S00D41'07"E 3 FT TH THE N SEC LINE ARALLEL W SD E N SEC LINE TH LINE 942.80 FT CONTAINS 15.00 | Storm<br>Sidew<br>Water<br>Sewer<br>Elect<br>Gas<br>Curb<br>Stree<br>Stand<br>Under | n Sewer<br>walk           | ities<br>Utils. | Descrip<br>D/W/P:        | tion<br>3.5 Concre<br>4in Concre          |                                         | Rat<br>5.6<br>5.9<br>and Improvemen | 0 125<br>3 720     | % Good<br>88<br>88<br>Value = | Cash Value<br>616<br>3,758<br>4,374 |
| The Equalizer. Copyright Licensed To: Township of M Roscommon , Michigan                                                                                                                                                                                                                                                  |                                                                                                                         | Swamp<br>Woode<br>Pond<br>Water<br>Ravin<br>Wetla<br>Flood                          | ing scaped o ed rfront ne | What            | Year 2023 2022 2021 2020 | Lan<br>Valu<br>Tentativ<br>17,00<br>17,00 | e Value e Tentative 0 120,600 0 113,800 | Tentative<br>137,600<br>130,800     | Board of<br>Review |                               |                                     |