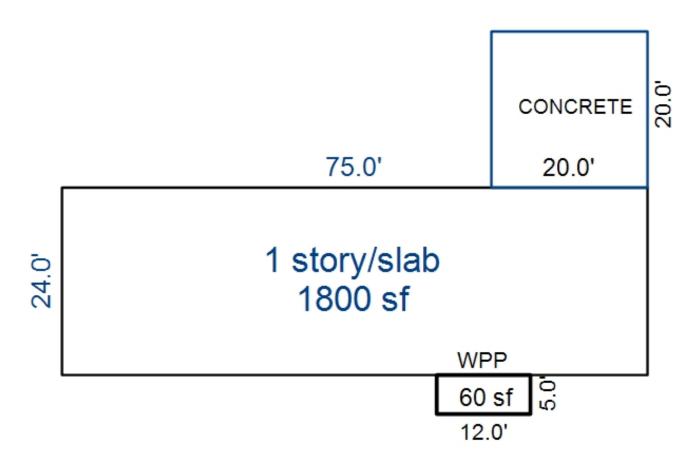

Parcel Number: 72-008-001-001-0025 Jurisdiction: MARKEY TOWNSHIP County: ROSCOMMON

04/07/2022

<sup>\*\*\*</sup> Information herein deemed reliable but not guaranteed\*\*\*

| Building Type                                                                                                                                                     | (3) Roof (cont.)                                                                                                                                                                                                         | (11) Heating/Cooling                                                                                                                                                                                                                                                                                | (15) Built-ins (15) Fireplaces (16) Porches/Decks (17) Garage                                                                                                                                                                                                                                                                                                                                                                                                                                                                                                                                                                                                                                                                                                                                                                                                                                                                                                                                                                                                                                                                                                                                                                                                                                                                                                                                                                                                                                                                                                                                                                                                                                                                                                                                                                                                                                                                                                                                                                                                                                                                  |
|-------------------------------------------------------------------------------------------------------------------------------------------------------------------|--------------------------------------------------------------------------------------------------------------------------------------------------------------------------------------------------------------------------|-----------------------------------------------------------------------------------------------------------------------------------------------------------------------------------------------------------------------------------------------------------------------------------------------------|--------------------------------------------------------------------------------------------------------------------------------------------------------------------------------------------------------------------------------------------------------------------------------------------------------------------------------------------------------------------------------------------------------------------------------------------------------------------------------------------------------------------------------------------------------------------------------------------------------------------------------------------------------------------------------------------------------------------------------------------------------------------------------------------------------------------------------------------------------------------------------------------------------------------------------------------------------------------------------------------------------------------------------------------------------------------------------------------------------------------------------------------------------------------------------------------------------------------------------------------------------------------------------------------------------------------------------------------------------------------------------------------------------------------------------------------------------------------------------------------------------------------------------------------------------------------------------------------------------------------------------------------------------------------------------------------------------------------------------------------------------------------------------------------------------------------------------------------------------------------------------------------------------------------------------------------------------------------------------------------------------------------------------------------------------------------------------------------------------------------------------|
| X Single Family Mobile Home Town Home Duplex A-Frame Wood Frame  Building Style: 1 STORY  Yr Built Remodeled 2010  Condition: Good  Room List  Basement 1st Floor | Eavestrough Insulation 0 Front Overhang 0 Other Overhang (4) Interior  Drywall Plaster Paneled Wood T&G  Trim & Decoration  Ex X Ord Min Size of Closets  Lg X Ord Small Doors: Solid X H.C. (5) Floors  Kitchen: Other: | X Gas Oil Elec. Wood Coal Steam  Forced Air w/o Ducts  X Forced Air w/ Ducts Forced Hot Water Electric Baseboard Elec. Ceil. Radiant Radiant (in-floor) Electric Wall Heat Space Heater Wall/Floor Furnace Forced Heat & Cool Heat Pump No Heating/Cooling  Central Air Wood Furnace  (12) Electric | Appliance Allow. Cook Top Dishwasher Garbage Disposal Bath Heater Vent Fan Hot Tub Unvented Hood Vented Hood Intercom Jacuzzi Tub Jacuzzi Tub Oven Microwave Standard Range Self Clean Range Sauna Trash Compactor Central Vacuum  Interior 1 Story Interior 2 Story Interior Inte |
| 2nd Floor Bedrooms  (1) Exterior  Wood/Shingle                                                                                                                    | (6) Ceilings                                                                                                                                                                                                             | 0 Amps Service  No./Qual. of Fixtures  Ex.   X   Ord.   Min  No. of Elec. Outlets                                                                                                                                                                                                                   | Security System   Cost Est. for Res. Bldg: 1 Single Family 1 STORY Cls C 10 Blt 2010 (11) Heating System: Forced Air w/ Ducts Ground Area = 2016 SF Floor Area = 2016 SF.                                                                                                                                                                                                                                                                                                                                                                                                                                                                                                                                                                                                                                                                                                                                                                                                                                                                                                                                                                                                                                                                                                                                                                                                                                                                                                                                                                                                                                                                                                                                                                                                                                                                                                                                                                                                                                                                                                                                                      |
| Aluminum/Vinyl Brick Insulation                                                                                                                                   | (7) Excavation  Basement: 2016 S.F. Crawl: 0 S.F.                                                                                                                                                                        | Many X Ave.   Few   (13) Plumbing   Average Fixture(s)                                                                                                                                                                                                                                              | Phy/Ab.Phy/Func/Econ/Comb. % Good=88/100/100/100/88 Building Areas Stories Exterior Foundation Size Cost New Depr. Cost 1 Story Siding Basement 2,016 Total: 260,218 228,983                                                                                                                                                                                                                                                                                                                                                                                                                                                                                                                                                                                                                                                                                                                                                                                                                                                                                                                                                                                                                                                                                                                                                                                                                                                                                                                                                                                                                                                                                                                                                                                                                                                                                                                                                                                                                                                                                                                                                   |
| (2) Windows    Many   Large   X   Avg.   X   Small                                                                                                                | Slab: 0 S.F. Height to Joists: 0.0  (8) Basement  Conc. Block                                                                                                                                                            | 2 3 Fixture Bath 2 Fixture Bath Softener, Auto Softener, Manual Solar Water Heat                                                                                                                                                                                                                    | Other Additions/Adjustments Exterior Stone Veneer 260 8,401 7,393 Plumbing                                                                                                                                                                                                                                                                                                                                                                                                                                                                                                                                                                                                                                                                                                                                                                                                                                                                                                                                                                                                                                                                                                                                                                                                                                                                                                                                                                                                                                                                                                                                                                                                                                                                                                                                                                                                                                                                                                                                                                                                                                                     |
| Wood Sash Metal Sash Vinyl Sash Double Hung Horiz. Slide Casement                                                                                                 | Poured Conc. Stone Treated Wood Concrete Floor  (9) Basement Finish                                                                                                                                                      | No Plumbing Extra Toilet Extra Sink Separate Shower Ceramic Tile Floor                                                                                                                                                                                                                              | 3 Fixture Bath 1 3,954 3,480 Water/Sewer 1000 Gal Septic 1 4,140 3,643 Water Well, 100 Feet 1 4,943 4,350 Porches CCP (1 Story) 144 3,342 2,941                                                                                                                                                                                                                                                                                                                                                                                                                                                                                                                                                                                                                                                                                                                                                                                                                                                                                                                                                                                                                                                                                                                                                                                                                                                                                                                                                                                                                                                                                                                                                                                                                                                                                                                                                                                                                                                                                                                                                                                |
| Double Glass Patio Doors Storms & Screens  (3) Roof                                                                                                               | Recreation SF<br>Living SF<br>Walkout Doors<br>No Floor SF                                                                                                                                                               | Ceramic Tile Wains Ceramic Tub Alcove Vent Fan  (14) Water/Sewer  Public Water                                                                                                                                                                                                                      | WPP       216       4,009       3,528         Garages       Class: C Exterior: Siding Foundation: 42 Inch (Finished)         Base Cost       728       30,103       26,491         Common Wall: 1 Wall       1       -2,286       -2,012                                                                                                                                                                                                                                                                                                                                                                                                                                                                                                                                                                                                                                                                                                                                                                                                                                                                                                                                                                                                                                                                                                                                                                                                                                                                                                                                                                                                                                                                                                                                                                                                                                                                                                                                                                                                                                                                                       |
| Gable Gambrel Hip Mansard Flat Shed  X Asphalt Shingle                                                                                                            |                                                                                                                                                                                                                          | Public Sewer  1 Water Well  1 1000 Gal Septic 2000 Gal Septic Lump Sum Items:                                                                                                                                                                                                                       | Fireplaces Direct-Vented Gas 1 2,571 2,262 Totals: 319,395 281,059 Notes:  ECF (01A) 0.833 => TCV: 234,122                                                                                                                                                                                                                                                                                                                                                                                                                                                                                                                                                                                                                                                                                                                                                                                                                                                                                                                                                                                                                                                                                                                                                                                                                                                                                                                                                                                                                                                                                                                                                                                                                                                                                                                                                                                                                                                                                                                                                                                                                     |
| Chimney:                                                                                                                                                          |                                                                                                                                                                                                                          |                                                                                                                                                                                                                                                                                                     |                                                                                                                                                                                                                                                                                                                                                                                                                                                                                                                                                                                                                                                                                                                                                                                                                                                                                                                                                                                                                                                                                                                                                                                                                                                                                                                                                                                                                                                                                                                                                                                                                                                                                                                                                                                                                                                                                                                                                                                                                                                                                                                                |