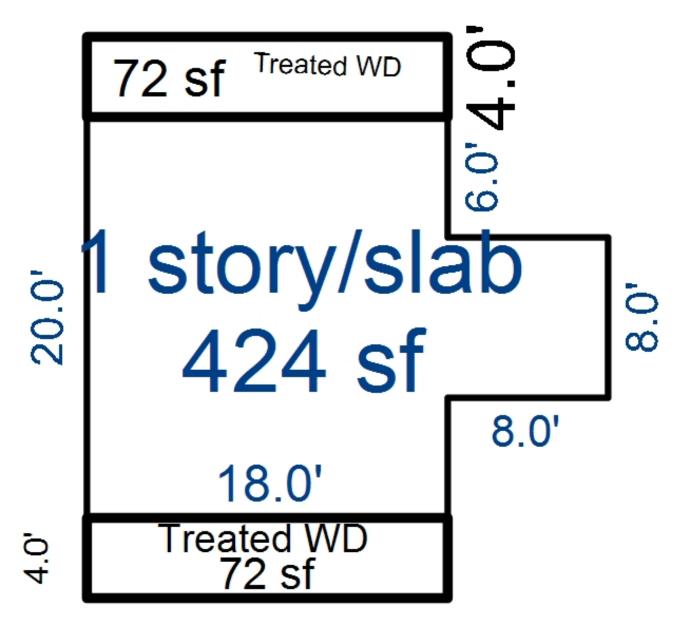

>Ground Area = 424 SF                                                                                                                                                                                        | Floor Area = 424 SF<br>/Comb. % Good=63/100/1<br>r Foundation<br>Slab<br>stments                                                                                                                                                                                                                 | F.<br>100/100/63<br>Size Cos<br>424<br>Total: 4<br>1<br>1<br>72<br>72 | Cls CD Blt 0  The New Depr. Cost  5,670 28,772  3,872 2,439 4,800 3,024  1,781 1,122 1,781 1,122 1,7904 36,479  TCV: 16,452                         |

<sup>\*\*\*</sup> Information herein deemed reliable but not guaranteed\*\*\*



| Desc. of Bldg/Section:<br>Calculator Occupancy: Wa             | rehouses - Mir                                  | ni    |                                |                |                  |                              | lass: D,            |      | e Quality: L                             | ow ( |                                          |      |                |      | >>>>         |
|----------------------------------------------------------------|-------------------------------------------------|-------|--------------------------------|----------------|------------------|------------------------------|---------------------|------|------------------------------------------|------|------------------------------------------|------|----------------|------|--------------|
| Class: D,P