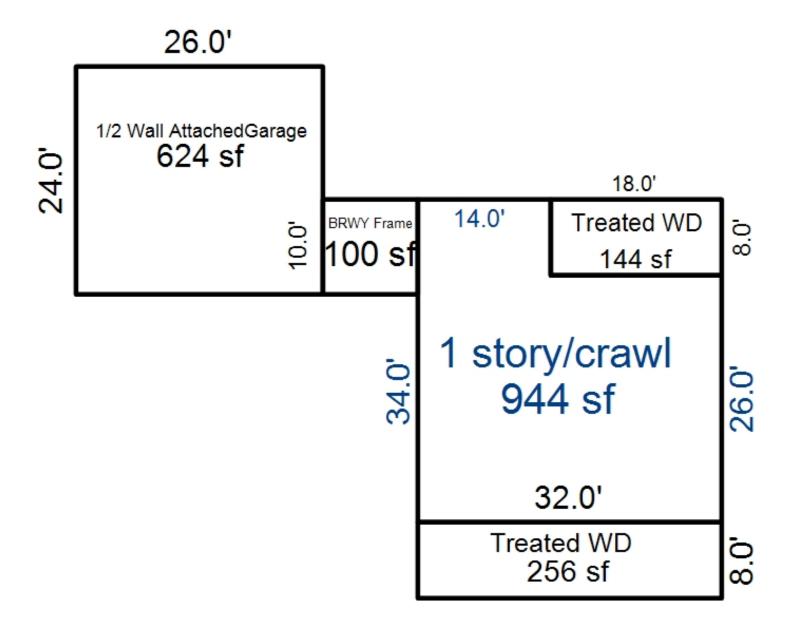

<sup>\*\*\*</sup> Information herein deemed reliable but not guaranteed\*\*\*

<sup>\*\*\*</sup> Information herein deemed reliable but not guaranteed\*\*\*

| Grantor                                                                                                                                                                                                                                                                                                                         | Grantee                                                                                                                                         |                                                                                         | Sale<br>Price                                                    | Sale<br>Date                            | Inst.<br>Type                                            | Terms of Sale   | Libe<br>& Pa                                              |            | rified        | Prcnt.<br>Trans. |
|---------------------------------------------------------------------------------------------------------------------------------------------------------------------------------------------------------------------------------------------------------------------------------------------------------------------------------|-------------------------------------------------------------------------------------------------------------------------------------------------|-----------------------------------------------------------------------------------------|------------------------------------------------------------------|-----------------------------------------|----------------------------------------------------------|-----------------|-----------------------------------------------------------|------------|---------------|------------------|
| HOFFMAN RYAN R                                                                                                                                                                                                                                                                                                                  | BURMESTER JOSHUA                                                                                                                                | & BURMEST                                                                               | 48,000                                                           | 10/01/201                               | .7 WD                                                    | 03-ARM'S LENGTH | 1163                                                      | -2092 PRO  | OPERTY TRANSF | ER 100.0         |
| Property Address  N ROSCOMMON RD  Owner's Name/Address  BURMESTER JOSHUA & BURMEST 3701 WINTERGREEN LN GRAYLING MI 49738  Tax Description                                                                                                                                                                                       |                                                                                                                                                 | Class: RES                                                                              | IDENTIAL-VACA UGHTON LAKE C %  ASMT:  2023 F d X Vacant ments ad | NT Zoning: OMM SCHOOL St TCV Tel Land V | R-2 (* Buil<br>LS<br>ntative<br>alue Estima<br>ption Fro | Lding Permit(s) | le RR.RURAL RE<br>Factors *<br>ont Depth Ra<br>000 0.0000 | ate Number | Sta           | Value 0 0        |
| L388/P109 L1129/P1460-1 OF THE NE1/4 OF SEC 1 T231 693.05 FT OF THE E 942.68 BEGINNING S00D41'07"E ALOR LINE 693.13 FT FROM THE NE 1 TH CONT S00D"41'07"E ALOR LINE 618.88 FT TO THE N 1, N89D43'35"W ALONG SD N 1/8 FT TO THE E 1/8 LINE TH NG SD E 1/8 LINE 1310.85 FT T LINE TH S89°46'54"E ALONG 378.48 FT TH S00D41'07"E 1 | N R3W EXC THE N FT DESCRIBED AS NG THE E SEC E COR OF SD SEC ONG SD E SEC /8 LINE TH B LINE 1315.73 00055'43"W ALONG TO THE N SEC SD N SEC LINE | X Paved R Storm S Sidewal Water Sewer X Electri Gas Curb Street X Standar               | oad<br>ewer<br>k                                                 | * de                                    | NTIAL ACREA                                              |                 | 690 Acres 2,0 tribute to the                              | 05 100     |               | 49,504           |
| E SEC LINE 693.13 FT TH SE PARALLEL WITH SD N SEC LINE BACK TO THE POB SD PARCEL ACRS ML SPLIT/COMBINED OF FROM 008-001-001-0020;  Comments/Influences  Split/Comb. on 01/08/2014 01/08/2014 JOANNE Parent Parcel(s): 008-001-001-001-001-001-001-001-001-001-                                                                  | 39D46'54"E<br>NE 942.80 FT<br>CONTAINS 24.69<br>N 01/23/2014<br>completed<br>;<br>-001-0020;                                                    | Topogra Site  Level Rolling Low High Landsca Swamp X Wooded Pond Waterfr Ravine Wetland | ped                                                              | Vear                                    | Land                                                     | ∄ Building      | Assessed                                                  | Board of   | Tribunal/     | Taxable          |
|                                                                                                                                                                                                                                                                                                                                 |                                                                                                                                                 | Flood P                                                                                 |                                                                  | Year                                    | Value                                                    | Value           | Value                                                     | Review     |               | Value            |
|                                                                                                                                                                                                                                                                                                                                 |                                                                                                                                                 | Who Wh                                                                                  | en What                                                          |                                         | Tentative                                                |                 |                                                           |            |               | Tentative        |
| The Femalian Commission                                                                                                                                                                                                                                                                                                         | (~) 1000 2000                                                                                                                                   |                                                                                         |                                                                  | 2022                                    | 24,800                                                   | 0               | 24,800                                                    |            |               | 24,800s          |
| The Equalizer. Copyright Licensed To: Township of N                                                                                                                                                                                                                                                                             |                                                                                                                                                 |                                                                                         |                                                                  | 2021                                    | 24,800                                                   | 0               | 24,800                                                    |            |               | 24,800s          |
| Roscommon , Michigan                                                                                                                                                                                                                                                                                                            |                                                                                                                                                 |                                                                                         |                                                                  | 2020                                    | 26,700                                                   | 0               | 26,700                                                    |            |               | 26 <b>,</b> 700s |