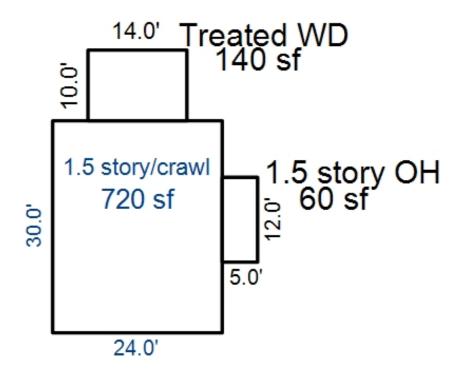

tic 2000 Gal Septic Lump Sum Items:                                                                                                                             |                                                                                                                                                                             |                                                                                                                                                                                                         |                                    |                                                                                                                                              |

<sup>\*\*\*</sup> Information herein deemed reliable but not guaranteed\*\*\*





| Grantor                                | Grantee         |                  | Sale<br>Price       | Sale<br>Date | Inst.<br>Type | Terms    | of Sale            |            | ber<br>Page             | Veri<br>By | fied     | Prcnt.<br>Trans. |
|----------------------------------------|-----------------|------------------|---------------------|--------------|---------------|----------|--------------------|------------|-------------------------|------------|----------|------------------|
| BOROWSKI LOUIS                         | LAMB CHAD R     |                  | 16,000              | 04/18/2015   | WD            | 03-ARI   | M'S LENGTH         | 11         | 149-365                 | NOT        | VERIFIED | 100.0            |
| VELLIKY EDWARD R - BOROWSK             | BOROWSKI LOUIS