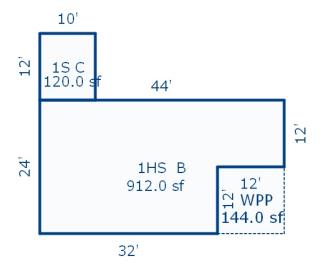

e Vent Fan  (14) Water/Sewer  Public Water Public Sewer  1 Water Well 1 1000 Gal Septic 2000 Gal Septic Lump Sum Items: | (11) Heating System: Ground Area = 1032 S Phy/Ab.Phy/Func/Econ Building Areas Stories Exterio 1.5 Story Siding 1 Story Siding Other Additions/Adju Water/Sewer 1000 Gal Septic Water Well, 100 Fe Porches WPP Garages Class: CD Exterior: Base Cost | F Floor Area = 1488<br>/Comb. % Good=71/100/1<br>r Foundation<br>Basement<br>Crawl Space<br>stments<br>et<br>Block Foundation: 18 I        | SF. 00/100/71  Size 912 120 Total:  1 1 144  nch (Unfinished 576 | 17,868<br>172,333                           | Depr. Cost  101,487  2,749 3,408 2,026  12,686 122,356 101,923                                  |

<sup>\*\*\*</sup> Information herein deemed reliable but not guaranteed\*\*\*



| Grantor