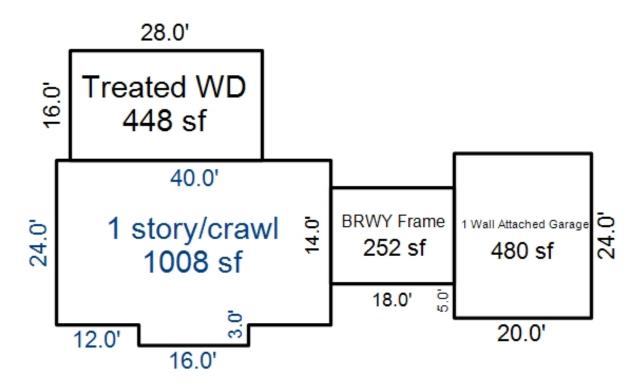

<sup>\*\*\*</sup> Information herein deemed reliable but not guaranteed\*\*\*

<sup>\*\*\*</sup> Information herein deemed reliable but not guaranteed\*\*\*

| Grantor                                                                                                                                                                                                                                                                                                                         | Grantee                                                                                                                                         |                                                                                         | Sale<br>Price                                                    | Sale<br>Date                            | Inst.<br>Type                                            | Terms of Sale   | Libe<br>& Pa                                              |            | rified        | Prcnt.<br>Trans. |
|---------------------------------------------------------------------------------------------------------------------------------------------------------------------------------------------------------------------------------------------------------------------------------------------------------------------------------|-------------------------------------------------------------------------------------------------------------------------------------------------|-----------------------------------------------------------------------------------------|------------------------------------------------------------------|-----------------------------------------|----------------------------------------------------------|-----------------|-----------------------------------------------------------|------------|---------------|------------------|
| HOFFMAN RYAN R                                                                                                                                                                                                                                                                                                                  | BURMESTER JOSHUA                                                                                                                                | & BURMEST                                                                               | 48,000                                                           | 10/01/201                               | .7 WD                                                    | 03-ARM'S LENGTH | 1163                                                      | -2092 PRO  | OPERTY TRANSF | ER 100.0         |
| Property Address  N ROSCOMMON RD  Owner's Name/Address  BURMESTER JOSHUA & BURMEST 3701 WINTERGREEN LN GRAYLING MI 49738  Tax Description                                                                                                                                                                                       |                                                                                                                                                 | Class: RES                                                                              | IDENTIAL-VACA UGHTON LAKE C %  ASMT:  2023 F d X Vacant ments ad | NT Zoning: OMM SCHOOL St TCV Tel Land V | R-2 (* Buil<br>LS<br>ntative<br>alue Estima<br>ption Fro | Lding Permit(s) | le RR.RURAL RE<br>Factors *<br>ont Depth Ra<br>000 0.0000 | ate Number | Sta           | Value 0 0        |
| L388/P109 L1129/P1460-1 OF THE NE1/4 OF SEC 1 T231 693.05 FT OF THE E 942.68 BEGINNING S00D41'07"E ALOR LINE 693.13 FT FROM THE NE 1 TH CONT S00D"41'07"E ALOR LINE 618.88 FT TO THE N 1, N89D43'35"W ALONG SD N 1/8 FT TO THE E 1/8 LINE TH NG SD E 1/8 LINE 1310.85 FT T LINE TH S89°46'54"E ALONG 378.48 FT TH S00D41'07"E 1 | N R3W EXC THE N FT DESCRIBED AS NG THE E SEC E COR OF SD SEC ONG SD E SEC /8 LINE TH B LINE 1315.73 00055'43"W ALONG TO THE N SEC SD N SEC LINE | X Paved R Storm S Sidewal Water Sewer X Electri Gas Curb Street X Standar               | oad<br>ewer<br>k                                                 | * de                                    | NTIAL ACREA                                              |                 | 690 Acres 2,0 tribute to the                              | 05 100     |               | 49,504           |
| E SEC LINE 693.13 FT TH SE PARALLEL WITH SD N SEC LINE BACK TO THE POB SD PARCEL ACRS ML SPLIT/COMBINED OF FROM 008-001-001-0020;  Comments/Influences  Split/Comb. on 01/08/2014 01/08/2014 JOANNE Parent Parcel(s): 008-001-001-001-001-001-001-001-001-001-                                                                  | 39D46'54"E<br>NE 942.80 FT<br>CONTAINS 24.69<br>N 01/23/2014<br>completed<br>;<br>-001-0020;                                                    | Topogra Site  Level Rolling Low High Landsca Swamp X Wooded Pond Waterfr Ravine Wetland | ped                                                              | Vear                                    | Land                                                     | ∄ Building      | Assessed                                                  | Board of   | Tribunal/     | Taxable          |
|                                                                                                                                                                                                                                                                                                                                 |                                                                                                                                                 | Flood P                                                                                 |                                                                  | Year                                    | Value                                                    | Value           | Value                                                     | Review     |               | Value            |
|                                                                                                                                                                                                                                                                                                                                 |                                                                                                                                                 | Who Wh                                                                                  | en What                                                          |                                         | Tentative                                                |                 |                                                           |            |               | Tentative        |
| The Femalian Commission                                                                                                                                                                                                                                                                                                         | (~) 1000 2000                                                                                                                                   |                                                                                         |                                                                  | 2022                                    | 24,800                                                   | 0               | 24,800                                                    |            |               | 24,800s          |
| The Equalizer. Copyright Licensed To: Township of N                                                                                                                                                                                                                                                                             |                                                                                                                                                 |                                                                                         |                                                                  | 2021                                    | 24,800                                                   | 0               | 24,800                                                    |            |               | 24,800s          |
| Roscommon , Michigan                                                                                                                                                                                                                                                                                                            |                                                                                                                                                 |                                                                                         |                                                                  | 2020                                    | 26,700                                                   | 0               | 26,700                                                    |            |               | 26 <b>,</b> 700s |