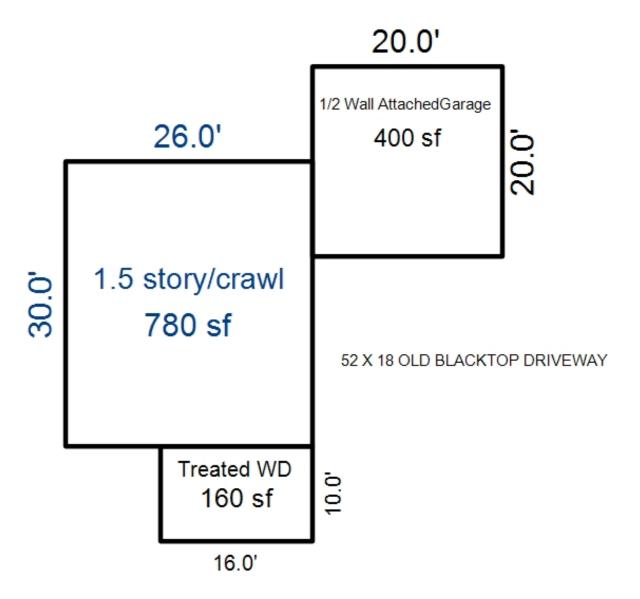

<sup>\*\*\*</sup> Information herein deemed reliable but not guaranteed\*\*\*

<sup>\*\*\*</sup> Information herein deemed reliable but not guaranteed\*\*\*

| Grantor                                                                                                                                                                                                                                                                                                                         | Grantee                                                                                                                                         |                                                                                         | Sale<br>Price                                                    | Sale<br>Date                            | Inst.<br>Type                                            | Terms of Sale   | Libe<br>& Pa                                              |            | rified        | Prcnt.<br>Trans. |
|---------------------------------------------------------------------------------------------------------------------------------------------------------------------------------------------------------------------------------------------------------------------------------------------------------------------------------|-------------------------------------------------------------------------------------------------------------------------------------------------|-----------------------------------------------------------------------------------------|------------------------------------------------------------------|-----------------------------------------|----------------------------------------------------------|-----------------|-----------------------------------------------------------|------------|---------------|------------------|
| HOFFMAN RYAN R                                                                                                                                                                                                                                                                                                                  | BURMESTER JOSHUA                                                                                                                                | & BURMEST                                                                               | 48,000                                                           | 10/01/201                               | .7 WD                                                    | 03-ARM'S LENGTH | 1163                                                      | -2092 PRO  | OPERTY TRANSF | ER 100.0         |
| Property Address  N ROSCOMMON RD  Owner's Name/Address  BURMESTER JOSHUA & BURMEST 3701 WINTERGREEN LN GRAYLING MI 49738  Tax Description                                                                                                                                                                                       |                                                                                                                                                 | Class: RES                                                                              | IDENTIAL-VACA UGHTON LAKE C %  ASMT:  2023 F d X Vacant ments ad | NT Zoning: OMM SCHOOL St TCV Tel Land V | R-2 (* Buil<br>LS<br>ntative<br>alue Estima<br>ption Fro | Lding Permit(s) | le RR.RURAL RE<br>Factors *<br>ont Depth Ra<br>000 0.0000 | ate Number | Sta           | Value 0 0        |
| L388/P109 L1129/P1460-1 OF THE NE1/4 OF SEC 1 T231 693.05 FT OF THE E 942.68 BEGINNING S00D41'07"E ALOR LINE 693.13 FT FROM THE NE 1 TH CONT S00D"41'07"E ALOR LINE 618.88 FT TO THE N 1, N89D43'35"W ALONG SD N 1/8 FT TO THE E 1/8 LINE TH NG SD E 1/8 LINE 1310.85 FT T LINE TH S89°46'54"E ALONG 378.48 FT TH S00D41'07"E 1 | N R3W EXC THE N FT DESCRIBED AS NG THE E SEC E COR OF SD SEC ONG SD E SEC /8 LINE TH B LINE 1315.73 00055'43"W ALONG TO THE N SEC SD N SEC LINE | X Paved R Storm S Sidewal Water Sewer X Electri Gas Curb Street X Standar               | oad<br>ewer<br>k                                                 | * de                                    | NTIAL ACREA                                              |                 | 690 Acres 2,0 tribute to the                              | 05 100     |               | 49,504           |
| E SEC LINE 693.13 FT TH SE PARALLEL WITH SD N SEC LINE BACK TO THE POB SD PARCEL ACRS ML SPLIT/COMBINED OF FROM 008-001-001-0020;  Comments/Influences  Split/Comb. on 01/08/2014 01/08/2014 JOANNE Parent Parcel(s): 008-001-001-001-001-001-001-001-001-001-                                                                  | 39D46'54"E<br>NE 942.80 FT<br>CONTAINS 24.69<br>N 01/23/2014<br>completed<br>;<br>-001-0020;                                                    | Topogra Site  Level Rolling Low High Landsca Swamp X Wooded Pond Waterfr Ravine Wetland | ped                                                              | Vear                                    | Land                                                     | ∄ Building      | Assessed                                                  | Board of   | Tribunal/     | Taxable          |
|                                                                                                                                                                                                                                                                                                                                 |                                                                                                                                                 | Flood P                                                                                 |                                                                  | Year                                    | Value                                                    | Value           | Value                                                     | Review     |               | Value            |
|                                                                                                                                                                                                                                                                                                                                 |                                                                                                                                                 | Who Wh                                                                                  | en What                                                          |                                         | Tentative                                                |                 |                                                           |            |               | Tentative        |
| The Femalian Commission                                                                                                                                                                                                                                                                                                         | (~) 1000 2000                                                                                                                                   |                                                                                         |                                                                  | 2022                                    | 24,800                                                   | 0               | 24,800                                                    |            |               | 24,800s          |
| The Equalizer. Copyright Licensed To: Township of N                                                                                                                                                                                                                                                                             |                                                                                                                                                 |                                                                                         |                                                                  | 2021                                    | 24,800                                                   | 0               | 24,800                                                    |            |               | 24,800s          |
| Roscommon , Michigan                                                                                                                                                                                                                                                                                                            |                                                                                                                                                 |                                                                                         |                                                                  | 2020                                    | 26,700                                                   | 0               | 26,700                                                    |            |               | 26 <b>,</b> 700s |