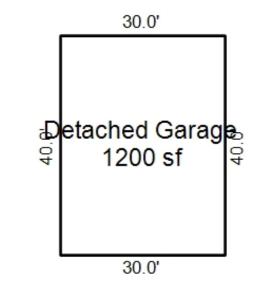

<sup>\*\*\*</sup> Information herein deemed reliable but not guaranteed\*\*\*

<sup>\*\*\*</sup> Information herein deemed reliable but not guaranteed\*\*\*

| Grantor                                                                                                                                                                                                                                                                                                                         | Grantee                                                                                                                                         |                                                                                         | Sale<br>Price                                                    | Sale<br>Date                            | Inst.<br>Type                                            | Terms of Sale   | Libe<br>& Pa                                              |            | rified        | Prcnt.<br>Trans. |
|---------------------------------------------------------------------------------------------------------------------------------------------------------------------------------------------------------------------------------------------------------------------------------------------------------------------------------|-------------------------------------------------------------------------------------------------------------------------------------------------|-----------------------------------------------------------------------------------------|------------------------------------------------------------------|-----------------------------------------|----------------------------------------------------------|-----------------|-----------------------------------------------------------|------------|---------------|------------------|
| HOFFMAN RYAN R                                                                                                                                                                                                                                                                                                                  | BURMESTER JOSHUA                                                                                                                                | & BURMEST                                                                               | 48,000                                                           | 10/01/201                               | .7 WD                                                    | 03-ARM'S LENGTH | 1163                                                      | -2092 PRO  | OPERTY TRANSF | ER 100.0         |
| Property Address  N ROSCOMMON RD  Owner's Name/Address  BURMESTER JOSHUA & BURMEST 3701 WINTERGREEN LN GRAYLING MI 49738  Tax Description                                                                                                                                                                                       |                                                                                                                                                 | Class: RES                                                                              | IDENTIAL-VACA UGHTON LAKE C %  ASMT:  2023 F d X Vacant ments ad | NT Zoning: OMM SCHOOL St TCV Tel Land V | R-2 (* Buil<br>LS<br>ntative<br>alue Estima<br>ption Fro | Lding Permit(s) | le RR.RURAL RE<br>Factors *<br>ont Depth Ra<br>000 0.0000 | ate Number | Sta           | Value 0 0        |
| L388/P109 L1129/P1460-1 OF THE NE1/4 OF SEC 1 T231 693.05 FT OF THE E 942.68 BEGINNING S00D41'07"E ALOR LINE 693.13 FT FROM THE NE 1 TH CONT S00D"41'07"E ALOR LINE 618.88 FT TO THE N 1, N89D43'35"W ALONG SD N 1/8 FT TO THE E 1/8 LINE TH NG SD E 1/8 LINE 1310.85 FT T LINE TH S89°46'54"E ALONG 378.48 FT TH S00D41'07"E 1 | N R3W EXC THE N FT DESCRIBED AS NG THE E SEC E COR OF SD SEC ONG SD E SEC /8 LINE TH B LINE 1315.73 00055'43"W ALONG TO THE N SEC SD N SEC LINE | X Paved R Storm S Sidewal Water Sewer X Electri Gas Curb Street X Standar               | oad<br>ewer<br>k                                                 | * de                                    | NTIAL ACREA                                              |                 | 690 Acres 2,0 tribute to the                              | 05 100     |               | 49,504           |
| E SEC LINE 693.13 FT TH SE PARALLEL WITH SD N SEC LINE BACK TO THE POB SD PARCEL ACRS ML SPLIT/COMBINED OF FROM 008-001-001-0020;  Comments/Influences  Split/Comb. on 01/08/2014 01/08/2014 JOANNE Parent Parcel(s): 008-001-001-001-001-001-001-001-001-001-                                                                  | 39D46'54"E<br>NE 942.80 FT<br>CONTAINS 24.69<br>N 01/23/2014<br>completed<br>;<br>-001-0020;                                                    | Topogra Site  Level Rolling Low High Landsca Swamp X Wooded Pond Waterfr Ravine Wetland | ped                                                              | Vear                                    | Land                                                     | ∄ Building      | Assessed                                                  | Board of   | Tribunal/     | Taxable          |
|                                                                                                                                                                                                                                                                                                                                 |                                                                                                                                                 | Flood P                                                                                 |                                                                  | Year                                    | Value                                                    | Value           | Value                                                     | Review     |               | Value            |
|                                                                                                                                                                                                                                                                                                                                 |                                                                                                                                                 | Who Wh                                                                                  | en What                                                          |                                         | Tentative                                                |                 |                                                           |            |               | Tentative        |
| The Femalian Commission                                                                                                                                                                                                                                                                                                         | (~) 1000 2000                                                                                                                                   |                                                                                         |                                                                  | 2022                                    | 24,800                                                   | 0               | 24,800                                                    |            |               | 24,800s          |
| The Equalizer. Copyright Licensed To: Township of N                                                                                                                                                                                                                                                                             |                                                                                                                                                 |                                                                                         |                                                                  | 2021                                    | 24,800                                                   | 0               | 24,800                                                    |            |               | 24,800s          |
| Roscommon , Michigan                                                                                                                                                                                                                                                                                                            |                                                                                                                                                 |                                                                                         |                                                                  | 2020                                    | 26,700                                                   | 0               | 26,700                                                    |            |               | 26 <b>,</b> 700s |