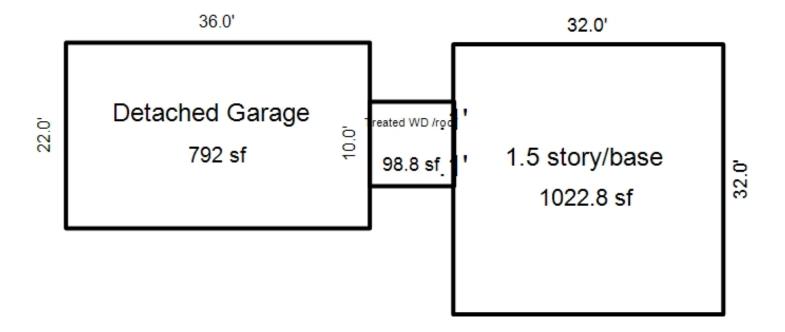

<sup>\*\*\*</sup> Information herein deemed reliable but not guaranteed\*\*\*

<sup>\*\*\*</sup> Information herein deemed reliable but not guaranteed\*\*\*

| Grantor                                                                                                                                                                                                                                                                                                                         | Grantee                                                                                                                                         |                                                                                         | Sale<br>Price                                                    | Sale<br>Date                            | Inst.<br>Type                                            | Terms of Sale   | Libe<br>& Pa                                              |            | rified        | Prcnt.<br>Trans. |
|---------------------------------------------------------------------------------------------------------------------------------------------------------------------------------------------------------------------------------------------------------------------------------------------------------------------------------|-------------------------------------------------------------------------------------------------------------------------------------------------|-----------------------------------------------------------------------------------------|------------------------------------------------------------------|-----------------------------------------|----------------------------------------------------------|-----------------|-----------------------------------------------------------|------------|---------------|------------------|
| HOFFMAN RYAN R                                                                                                                                                                                                                                                                                                                  | BURMESTER JOSHUA                                                                                                                                | & BURMEST                                                                               | 48,000                                                           | 10/01/201                               | .7 WD                                                    | 03-ARM'S LENGTH | 1163                                                      | -2092 PRO  | OPERTY TRANSF | ER 100.0         |
| Property Address  N ROSCOMMON RD  Owner's Name/Address  BURMESTER JOSHUA & BURMEST 3701 WINTERGREEN LN GRAYLING MI 49738  Tax Description                                                                                                                                                                                       |                                                                                                                                                 | Class: RES                                                                              | IDENTIAL-VACA UGHTON LAKE C %  ASMT:  2023 F d X Vacant ments ad | NT Zoning: OMM SCHOOL St TCV Tel Land V | R-2 (* Buil<br>LS<br>ntative<br>alue Estima<br>ption Fro | Lding Permit(s) | le RR.RURAL RE<br>Factors *<br>ont Depth Ra<br>000 0.0000 | ate Number | Sta           | Value 0 0        |
| L388/P109 L1129/P1460-1 OF THE NE1/4 OF SEC 1 T231 693.05 FT OF THE E 942.68 BEGINNING S00D41'07"E ALOR LINE 693.13 FT FROM THE NE 1 TH CONT S00D"41'07"E ALOR LINE 618.88 FT TO THE N 1, N89D43'35"W ALONG SD N 1/8 FT TO THE E 1/8 LINE TH NG SD E 1/8 LINE 1310.85 FT T LINE TH S89°46'54"E ALONG 378.48 FT TH S00D41'07"E 1 | N R3W EXC THE N FT DESCRIBED AS NG THE E SEC E COR OF SD SEC ONG SD E SEC /8 LINE TH B LINE 1315.73 00055'43"W ALONG TO THE N SEC SD N SEC LINE | X Paved R Storm S Sidewal Water Sewer X Electri Gas Curb Street X Standar               | oad<br>ewer<br>k                                                 | * de                                    | NTIAL ACREA                                              |                 | 690 Acres 2,0 tribute to the                              | 05 100     |               | 49,504           |
| E SEC LINE 693.13 FT TH SE PARALLEL WITH SD N SEC LINE BACK TO THE POB SD PARCEL ACRS ML SPLIT/COMBINED OF FROM 008-001-001-0020;  Comments/Influences  Split/Comb. on 01/08/2014 01/08/2014 JOANNE Parent Parcel(s): 008-001-001-001-001-001-001-001-001-001-                                                                  | 39D46'54"E<br>NE 942.80 FT<br>CONTAINS 24.69<br>N 01/23/2014<br>completed<br>;<br>-001-0020;                                                    | Topogra Site  Level Rolling Low High Landsca Swamp X Wooded Pond Waterfr Ravine Wetland | ped                                                              | Vear                                    | Land                                                     | ∄ Building      | Assessed                                                  | Board of   | Tribunal/     | Taxable          |
|                                                                                                                                                                                                                                                                                                                                 |                                                                                                                                                 | Flood P                                                                                 |                                                                  | Year                                    | Value                                                    | Value           | Value                                                     | Review     |               | Value            |
|                                                                                                                                                                                                                                                                                                                                 |                                                                                                                                                 | Who Wh                                                                                  | en What                                                          |                                         | Tentative                                                |                 |                                                           |            |               | Tentative        |
| The Femalian Commission                                                                                                                                                                                                                                                                                                         | (~) 1000 2000                                                                                                                                   |                                                                                         |                                                                  | 2022                                    | 24,800                                                   | 0               | 24,800                                                    |            |               | 24,800s          |
| The Equalizer. Copyright Licensed To: Township of N                                                                                                                                                                                                                                                                             |                                                                                                                                                 |                                                                                         |                                                                  | 2021                                    | 24,800                                                   | 0               | 24,800                                                    |            |               | 24,800s          |
| Roscommon , Michigan                                                                                                                                                                                                                                                                                                            |                                                                                                                                                 |                                                                                         |                                                                  | 2020                                    | 26,700                                                   | 0               | 26,700                                                    |            |               | 26 <b>,</b> 700s |