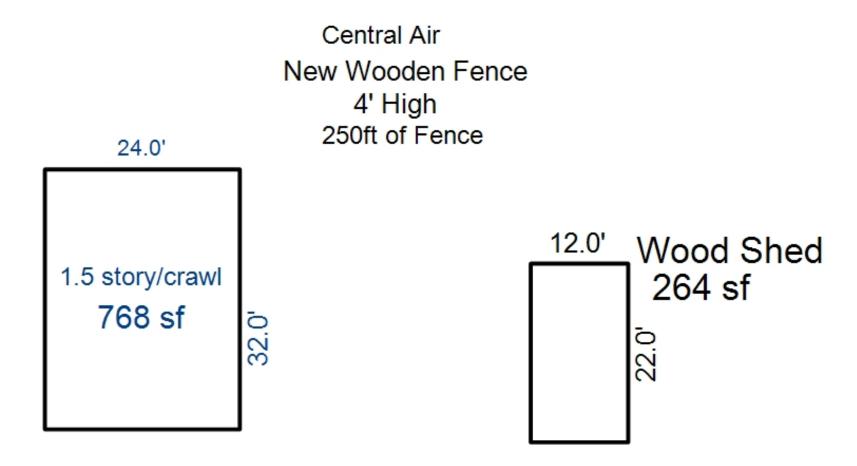

|                                                                                                                                                                                                                                                                                                                           | -001-0023                                                                                                               | ourroure.                                                                           | C1011. 11                 | HKVEI I         | OWNORTE                  | · ·                                       | county: Roscommon                       |                                     |                    |                               |                                     |
|---------------------------------------------------------------------------------------------------------------------------------------------------------------------------------------------------------------------------------------------------------------------------------------------------------------------------|-------------------------------------------------------------------------------------------------------------------------|-------------------------------------------------------------------------------------|---------------------------|-----------------|--------------------------|-------------------------------------------|-----------------------------------------|-------------------------------------|--------------------|-------------------------------|-------------------------------------|
| Grantor                                                                                                                                                                                                                                                                                                                   | Grantee                                                                                                                 |                                                                                     |                           | Sale<br>Price   |                          | Inst.<br>Type                             | Terms of Sale                           | Libe<br>& Pa                        |                    | rified                        | Prcnt.<br>Trans.                    |
| BERTUCCI ANTHONY & BURKETT                                                                                                                                                                                                                                                                                                | STOYAK JON & ANG                                                                                                        | GELA                                                                                | ;                         | 395,000         | 02/01/2021               | WD                                        | 03-ARM'S LENGTH                         | 1175                                | -1126 PRO          | PERTY TRANS                   | SFER 100.0                          |
| GEE JAMES L & SHANNON W                                                                                                                                                                                                                                                                                                   | BERTUCCI ANTHONY                                                                                                        | % BURKE                                                                             | Ti :                      | 339,000         | 04/13/2018               | WD                                        | 03-ARM'S LENGTH                         | 1165                                | -1722 PRO          | PERTY TRANS                   | SFER 100.0                          |
| HOFFMAN RYAN R & MICHELLE                                                                                                                                                                                                                                                                                                 | GEE JAMES L & SH                                                                                                        | HANNON W                                                                            | - ;                       | 342,000         | 07/26/2013               | WD                                        | 03-ARM'S LENGTH                         | 1131                                | /206 OTH           | HER                           | 100.0                               |
|                                                                                                                                                                                                                                                                                                                           |                                                                                                                         |                                                                                     |                           |                 |                          |                                           |                                         |                                     |                    |                               |                                     |
| Property Address                                                                                                                                                                                                                                                                                                          |                                                                                                                         | Class: F                                                                            | RESIDENT:                 | AL-IMPI         | ROV Zoning:              | R-2 (* Bui                                | lding Permit(s)                         | Da                                  | ate Number         | St                            | tatus                               |
| 5999 N ROSCOMMON RD                                                                                                                                                                                                                                                                                                       |                                                                                                                         | School:                                                                             | HOUGHTON                  | I LAKE (        | COMM SCHOOLS             | 3                                         |                                         |                                     |                    |                               |                                     |
|                                                                                                                                                                                                                                                                                                                           |                                                                                                                         | P.R.E. 1                                                                            | 100% 02/0                 | 1/2021          |                          |                                           |                                         |                                     |                    |                               |                                     |
| Owner's Name/Address                                                                                                                                                                                                                                                                                                      |                                                                                                                         | MILFOIL                                                                             | SP ASMT:                  | :               |                          |                                           |                                         |                                     |                    |                               |                                     |
| STOYAK JON & ANGELA                                                                                                                                                                                                                                                                                                       |                                                                                                                         |                                                                                     |                           | 2023 1          | Est TCV Ten              | tative                                    |                                         |                                     |                    |                               |                                     |
| 5999 N ROSCOMMON RD<br>ROSCOMMON MI 48653                                                                                                                                                                                                                                                                                 |                                                                                                                         | X Impro                                                                             | oved                      | Vacant          | Land Va                  | lue Estima                                | ates for Land Tab                       | le RR.RURAL RE                      | SIDENTIAL          |                               |                                     |
| ROSCOMMON MI 40033                                                                                                                                                                                                                                                                                                        |                                                                                                                         | Publi                                                                               |                           |                 |                          |                                           | *                                       | Factors *                           |                    |                               |                                     |
|                                                                                                                                                                                                                                                                                                                           |                                                                                                                         |                                                                                     | vements                   |                 |                          |                                           | ontage Depth Fr                         | ont Depth Ra                        |                    | on                            | Value                               |
| Tax Description                                                                                                                                                                                                                                                                                                           |                                                                                                                         | Dirt                                                                                | Road                      |                 | RESIDEN                  | TIAL ACREA                                |                                         | 000 Acres 2,2                       |                    | 1                             | 34,000                              |
| L388/P109 L1129/P1460-1                                                                                                                                                                                                                                                                                                   | 233 PARCEL A                                                                                                            |                                                                                     | el Road<br>d Road         |                 |                          |                                           | 15.00 Tot                               | al Acres To                         | tal Est. Land      | value =                       | 34,000                              |
| THE N 693.05 FT OF THE E 9 NE1/4 OF THE NE1/4 SEC 1 T PARTICULARLY DESCRIBED AS THE NE COR OF SD SEC 1 TH ALONG THE E SEC LINE 693.1 N89°46'54"W PARALLEL WITH 942.80 FT TH N00D41'07"W P SEC LINE 693.13 FT TO THE S89D46'54"E ALONG SD N SEC BACK TO THE POB SD PARCEL ACRS ML SPLIT/COMBINED ON FROM 1008-001-001-0020 | 23N R3W MORE BEGINNING AT S00D41'07"E 3 FT TH THE N SEC LINE ARALLEL W SD E N SEC LINE TH LINE 942.80 FT CONTAINS 15.00 | Storm<br>Sidew<br>Water<br>Sewer<br>Elect<br>Gas<br>Curb<br>Stree<br>Stand<br>Under | n Sewer<br>walk           | ities<br>Utils. | Descrip<br>D/W/P:        | tion<br>3.5 Concre<br>4in Concre          |                                         | Rat<br>5.6<br>5.9<br>and Improvemen | 0 125<br>3 720     | % Good<br>88<br>88<br>Value = | Cash Value<br>616<br>3,758<br>4,374 |
| The Equalizer. Copyright Licensed To: Township of M Roscommon , Michigan                                                                                                                                                                                                                                                  |                                                                                                                         | Swamp<br>Woode<br>Pond<br>Water<br>Ravin<br>Wetla<br>Flood                          | ing scaped o ed rfront ne | What            | Year 2023 2022 2021 2020 | Lan<br>Valu<br>Tentativ<br>17,00<br>17,00 | e Value e Tentative 0 120,600 0 113,800 | Tentative<br>137,600<br>130,800     | Board of<br>Review |                               |                                     |