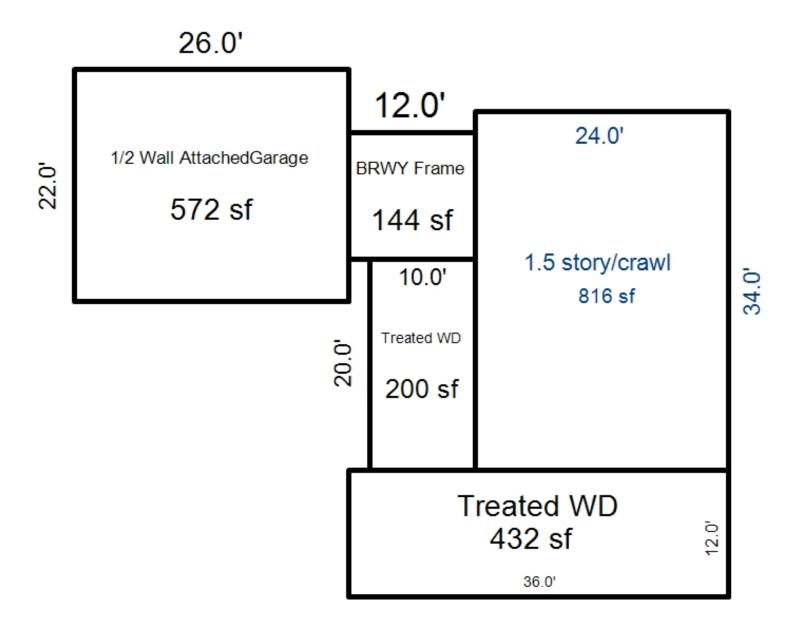

Parcel Number: 72-008-001-001-0025 Jurisdiction: MARKEY TOWNSHIP County: ROSCOMMON

04/07/2022

<sup>\*\*\*</sup> Information herein deemed reliable but not guaranteed\*\*\*

| Building Type                                                                                                                                                     | (3) Roof (cont.)                                                                                                                                                                                                         | (11) Heating/Cooling                                                                                                                                                                                                                                                                                | (15) Built-ins (15) Fireplaces (16) Porches/Decks (17) Garage                                                                                                                                                                                                                                                                                                                                                                                                                                                                                                                                                                                                                                                                                                                                                                                                                                                                                                                                                                                                                                                                                                                                                                                                                                                                                                                                                                                                                                                                                                                                                                                                                                                                                                                                                                                                                                                                                                                                                                                                                                                                  |
|-------------------------------------------------------------------------------------------------------------------------------------------------------------------|--------------------------------------------------------------------------------------------------------------------------------------------------------------------------------------------------------------------------|-----------------------------------------------------------------------------------------------------------------------------------------------------------------------------------------------------------------------------------------------------------------------------------------------------|--------------------------------------------------------------------------------------------------------------------------------------------------------------------------------------------------------------------------------------------------------------------------------------------------------------------------------------------------------------------------------------------------------------------------------------------------------------------------------------------------------------------------------------------------------------------------------------------------------------------------------------------------------------------------------------------------------------------------------------------------------------------------------------------------------------------------------------------------------------------------------------------------------------------------------------------------------------------------------------------------------------------------------------------------------------------------------------------------------------------------------------------------------------------------------------------------------------------------------------------------------------------------------------------------------------------------------------------------------------------------------------------------------------------------------------------------------------------------------------------------------------------------------------------------------------------------------------------------------------------------------------------------------------------------------------------------------------------------------------------------------------------------------------------------------------------------------------------------------------------------------------------------------------------------------------------------------------------------------------------------------------------------------------------------------------------------------------------------------------------------------|
| X Single Family Mobile Home Town Home Duplex A-Frame Wood Frame  Building Style: 1 STORY  Yr Built Remodeled 2010  Condition: Good  Room List  Basement 1st Floor | Eavestrough Insulation 0 Front Overhang 0 Other Overhang (4) Interior  Drywall Plaster Paneled Wood T&G  Trim & Decoration  Ex X Ord Min Size of Closets  Lg X Ord Small Doors: Solid X H.C. (5) Floors  Kitchen: Other: | X Gas Oil Elec. Wood Coal Steam  Forced Air w/o Ducts  X Forced Air w/ Ducts Forced Hot Water Electric Baseboard Elec. Ceil. Radiant Radiant (in-floor) Electric Wall Heat Space Heater Wall/Floor Furnace Forced Heat & Cool Heat Pump No Heating/Cooling  Central Air Wood Furnace  (12) Electric | Appliance Allow. Cook Top Dishwasher Garbage Disposal Bath Heater Vent Fan Hot Tub Unvented Hood Vented Hood Intercom Jacuzzi Tub Jacuzzi Tub Oven Microwave Standard Range Self Clean Range Sauna Trash Compactor Central Vacuum  Interior 1 Story Interior 2 Story Interior Inte |
| 2nd Floor Bedrooms  (1) Exterior  Wood/Shingle                                                                                                                    | (6) Ceilings                                                                                                                                                                                                             | 0 Amps Service  No./Qual. of Fixtures  Ex.   X   Ord.   Min  No. of Elec. Outlets                                                                                                                                                                                                                   | Security System   Cost Est. for Res. Bldg: 1 Single Family 1 STORY Cls C 10 Blt 2010 (11) Heating System: Forced Air w/ Ducts Ground Area = 2016 SF Floor Area = 2016 SF.                                                                                                                                                                                                                                                                                                                                                                                                                                                                                                                                                                                                                                                                                                                                                                                                                                                                                                                                                                                                                                                                                                                                                                                                                                                                                                                                                                                                                                                                                                                                                                                                                                                                                                                                                                                                                                                                                                                                                      |
| Aluminum/Vinyl Brick Insulation                                                                                                                                   | (7) Excavation  Basement: 2016 S.F. Crawl: 0 S.F.                                                                                                                                                                        | Many X Ave.   Few   (13) Plumbing   Average Fixture(s)                                                                                                                                                                                                                                              | Phy/Ab.Phy/Func/Econ/Comb. % Good=88/100/100/100/88 Building Areas Stories Exterior Foundation Size Cost New Depr. Cost 1 Story Siding Basement 2,016 Total: 260,218 228,983                                                                                                                                                                                                                                                                                                                                                                                                                                                                                                                                                                                                                                                                                                                                                                                                                                                                                                                                                                                                                                                                                                                                                                                                                                                                                                                                                                                                                                                                                                                                                                                                                                                                                                                                                                                                                                                                                                                                                   |
| (2) Windows    Many   Large   X   Avg.   X   Small                                                                                                                | Slab: 0 S.F. Height to Joists: 0.0  (8) Basement  Conc. Block                                                                                                                                                            | 2 3 Fixture Bath 2 Fixture Bath Softener, Auto Softener, Manual Solar Water Heat                                                                                                                                                                                                                    | Other Additions/Adjustments Exterior Stone Veneer 260 8,401 7,393 Plumbing                                                                                                                                                                                                                                                                                                                                                                                                                                                                                                                                                                                                                                                                                                                                                                                                                                                                                                                                                                                                                                                                                                                                                                                                                                                                                                                                                                                                                                                                                                                                                                                                                                                                                                                                                                                                                                                                                                                                                                                                                                                     |
| Wood Sash Metal Sash Vinyl Sash Double Hung Horiz. Slide Casement                                                                                                 | Poured Conc. Stone Treated Wood Concrete Floor  (9) Basement Finish                                                                                                                                                      | No Plumbing Extra Toilet Extra Sink Separate Shower Ceramic Tile Floor                                                                                                                                                                                                                              | 3 Fixture Bath 1 3,954 3,480 Water/Sewer 1000 Gal Septic 1 4,140 3,643 Water Well, 100 Feet 1 4,943 4,350 Porches CCP (1 Story) 144 3,342 2,941                                                                                                                                                                                                                                                                                                                                                                                                                                                                                                                                                                                                                                                                                                                                                                                                                                                                                                                                                                                                                                                                                                                                                                                                                                                                                                                                                                                                                                                                                                                                                                                                                                                                                                                                                                                                                                                                                                                                                                                |
| Double Glass Patio Doors Storms & Screens  (3) Roof                                                                                                               | Recreation SF<br>Living SF<br>Walkout Doors<br>No Floor SF                                                                                                                                                               | Ceramic Tile Wains Ceramic Tub Alcove Vent Fan  (14) Water/Sewer  Public Water                                                                                                                                                                                                                      | WPP       216       4,009       3,528         Garages       Class: C Exterior: Siding Foundation: 42 Inch (Finished)         Base Cost       728       30,103       26,491         Common Wall: 1 Wall       1       -2,286       -2,012                                                                                                                                                                                                                                                                                                                                                                                                                                                                                                                                                                                                                                                                                                                                                                                                                                                                                                                                                                                                                                                                                                                                                                                                                                                                                                                                                                                                                                                                                                                                                                                                                                                                                                                                                                                                                                                                                       |
| Gable Gambrel Hip Mansard Flat Shed  X Asphalt Shingle                                                                                                            |                                                                                                                                                                                                                          | Public Sewer  1 Water Well  1 1000 Gal Septic 2000 Gal Septic Lump Sum Items:                                                                                                                                                                                                                       | Fireplaces Direct-Vented Gas 1 2,571 2,262 Totals: 319,395 281,059 Notes:  ECF (01A) 0.833 => TCV: 234,122                                                                                                                                                                                                                                                                                                                                                                                                                                                                                                                                                                                                                                                                                                                                                                                                                                                                                                                                                                                                                                                                                                                                                                                                                                                                                                                                                                                                                                                                                                                                                                                                                                                                                                                                                                                                                                                                                                                                                                                                                     |
| Chimney:                                                                                                                                                          |                                                                                                                                                                                                                          |                                                                                                                                                                                                                                                                                                     |                                                                                                                                                                                                                                                                                                                                                                                                                                                                                                                                                                                                                                                                                                                                                                                                                                                                                                                                                                                                                                                                                                                                                                                                                                                                                                                                                                                                                                                                                                                                                                                                                                                                                                                                                                                                                                                                                                                                                                                                                                                                                                                                |