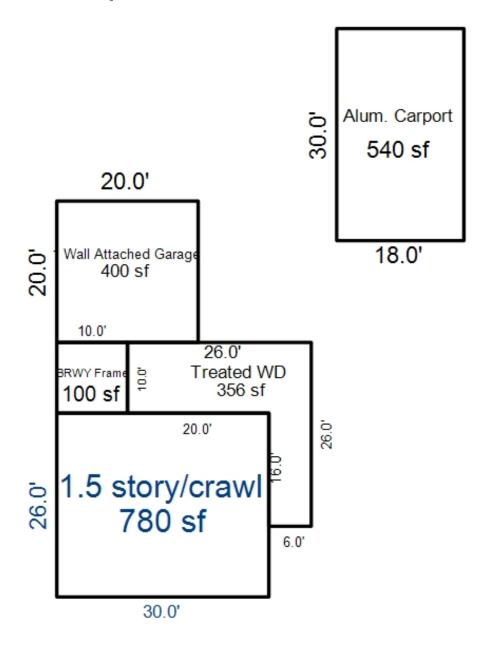

<sup>\*\*\*</sup> Information herein deemed reliable but not guaranteed\*\*\*

<sup>\*\*\*</sup> Information herein deemed reliable but not guaranteed\*\*\*

| Grantor                                                                                                                                                                                                                                                                                                                         | Grantee                                                                                                                                         |                                                                                         | Sale<br>Price                                                    | Sale<br>Date                            | Inst.<br>Type                                            | Terms of Sale   | Libe<br>& Pa                                              |            | rified        | Prcnt.<br>Trans. |
|---------------------------------------------------------------------------------------------------------------------------------------------------------------------------------------------------------------------------------------------------------------------------------------------------------------------------------|-------------------------------------------------------------------------------------------------------------------------------------------------|-----------------------------------------------------------------------------------------|------------------------------------------------------------------|-----------------------------------------|----------------------------------------------------------|-----------------|-----------------------------------------------------------|------------|---------------|------------------|
| HOFFMAN RYAN R                                                                                                                                                                                                                                                                                                                  | BURMESTER JOSHUA                                                                                                                                | & BURMEST                                                                               | 48,000                                                           | 10/01/201                               | .7 WD                                                    | 03-ARM'S LENGTH | 1163                                                      | -2092 PRO  | OPERTY TRANSF | ER 100.0         |
| Property Address  N ROSCOMMON RD  Owner's Name/Address  BURMESTER JOSHUA & BURMEST 3701 WINTERGREEN LN GRAYLING MI 49738  Tax Description                                                                                                                                                                                       |                                                                                                                                                 | Class: RES                                                                              | IDENTIAL-VACA UGHTON LAKE C %  ASMT:  2023 F d X Vacant ments ad | NT Zoning: OMM SCHOOL St TCV Tel Land V | R-2 (* Buil<br>LS<br>ntative<br>alue Estima<br>ption Fro | Lding Permit(s) | le RR.RURAL RE<br>Factors *<br>ont Depth Ra<br>000 0.0000 | ate Number | Sta           | Value 0 0        |
| L388/P109 L1129/P1460-1 OF THE NE1/4 OF SEC 1 T231 693.05 FT OF THE E 942.68 BEGINNING S00D41'07"E ALOR LINE 693.13 FT FROM THE NE 1 TH CONT S00D"41'07"E ALOR LINE 618.88 FT TO THE N 1, N89D43'35"W ALONG SD N 1/8 FT TO THE E 1/8 LINE TH NG SD E 1/8 LINE 1310.85 FT T LINE TH S89°46'54"E ALONG 378.48 FT TH S00D41'07"E 1 | N R3W EXC THE N FT DESCRIBED AS NG THE E SEC E COR OF SD SEC ONG SD E SEC /8 LINE TH B LINE 1315.73 00055'43"W ALONG TO THE N SEC SD N SEC LINE | X Paved R Storm S Sidewal Water Sewer X Electri Gas Curb Street X Standar               | oad<br>ewer<br>k                                                 | * de                                    | NTIAL ACREA                                              |                 | 690 Acres 2,0 tribute to the                              | 05 100     |               | 49,504           |
| E SEC LINE 693.13 FT TH SE PARALLEL WITH SD N SEC LINE BACK TO THE POB SD PARCEL ACRS ML SPLIT/COMBINED OF FROM 008-001-001-0020;  Comments/Influences  Split/Comb. on 01/08/2014 01/08/2014 JOANNE Parent Parcel(s): 008-001-001-001-001-001-001-001-001-001-                                                                  | 39D46'54"E<br>NE 942.80 FT<br>CONTAINS 24.69<br>N 01/23/2014<br>completed<br>;<br>-001-0020;                                                    | Topogra Site  Level Rolling Low High Landsca Swamp X Wooded Pond Waterfr Ravine Wetland | ped                                                              | Vear                                    | Land                                                     | ∄ Building      | Assessed                                                  | Board of   | Tribunal/     | Taxable          |
|                                                                                                                                                                                                                                                                                                                                 |                                                                                                                                                 | Flood P                                                                                 |                                                                  | Year                                    | Value                                                    | Value           | Value                                                     | Review     |               | Value            |
|                                                                                                                                                                                                                                                                                                                                 |                                                                                                                                                 | Who Wh                                                                                  | en What                                                          |                                         | Tentative                                                |                 |                                                           |            |               | Tentative        |
| The Femalian Commission                                                                                                                                                                                                                                                                                                         | (~) 1000 2000                                                                                                                                   |                                                                                         |                                                                  | 2022                                    | 24,800                                                   | 0               | 24,800                                                    |            |               | 24,800s          |
| The Equalizer. Copyright Licensed To: Township of N                                                                                                                                                                                                                                                                             |                                                                                                                                                 |                                                                                         |                                                                  | 2021                                    | 24,800                                                   | 0               | 24,800                                                    |            |               | 24,800s          |
| Roscommon , Michigan                                                                                                                                                                                                                                                                                                            |                                                                                                                                                 |                                                                                         |                                                                  | 2020                                    | 26,700                                                   | 0               | 26,700                                                    |            |               | 26 <b>,</b> 700s |