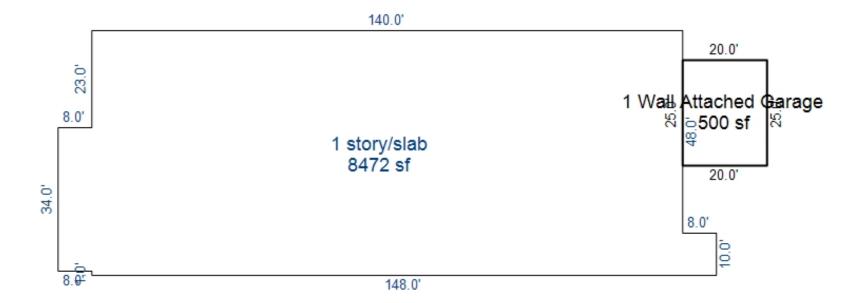

<sup>\*\*\*</sup> Information herein deemed reliable but not guaranteed\*\*\*

<sup>\*\*\*</sup> Information herein deemed reliable but not guaranteed\*\*\*

| Grantor                                                                                                                                                                                                                                                                                                                         | Grantee                                                                                                                                         |                                                                                         | Sale<br>Price                                                    | Sale<br>Date                            | Inst.<br>Type                                            | Terms of Sale   | Libe<br>& Pa                                              |            | rified        | Prcnt.<br>Trans. |
|---------------------------------------------------------------------------------------------------------------------------------------------------------------------------------------------------------------------------------------------------------------------------------------------------------------------------------|-------------------------------------------------------------------------------------------------------------------------------------------------|-----------------------------------------------------------------------------------------|------------------------------------------------------------------|-----------------------------------------|----------------------------------------------------------|-----------------|-----------------------------------------------------------|------------|---------------|------------------|
| HOFFMAN RYAN R                                                                                                                                                                                                                                                                                                                  | BURMESTER JOSHUA                                                                                                                                | & BURMEST                                                                               | 48,000                                                           | 10/01/201                               | .7 WD                                                    | 03-ARM'S LENGTH | 1163                                                      | -2092 PRO  | OPERTY TRANSF | ER 100.0         |
| Property Address  N ROSCOMMON RD  Owner's Name/Address  BURMESTER JOSHUA & BURMEST 3701 WINTERGREEN LN GRAYLING MI 49738  Tax Description                                                                                                                                                                                       |                                                                                                                                                 | Class: RES                                                                              | IDENTIAL-VACA UGHTON LAKE C %  ASMT:  2023 F d X Vacant ments ad | NT Zoning: OMM SCHOOL St TCV Tel Land V | R-2 (* Buil<br>LS<br>ntative<br>alue Estima<br>ption Fro | Lding Permit(s) | le RR.RURAL RE<br>Factors *<br>ont Depth Ra<br>000 0.0000 | ate Number | Sta           | Value 0 0        |
| L388/P109 L1129/P1460-1 OF THE NE1/4 OF SEC 1 T231 693.05 FT OF THE E 942.68 BEGINNING S00D41'07"E ALOR LINE 693.13 FT FROM THE NE 1 TH CONT S00D"41'07"E ALOR LINE 618.88 FT TO THE N 1, N89D43'35"W ALONG SD N 1/8 FT TO THE E 1/8 LINE TH NG SD E 1/8 LINE 1310.85 FT T LINE TH S89°46'54"E ALONG 378.48 FT TH S00D41'07"E 1 | N R3W EXC THE N FT DESCRIBED AS NG THE E SEC E COR OF SD SEC ONG SD E SEC /8 LINE TH B LINE 1315.73 00055'43"W ALONG TO THE N SEC SD N SEC LINE | X Paved R Storm S Sidewal Water Sewer X Electri Gas Curb Street X Standar               | oad<br>ewer<br>k                                                 | * de                                    | NTIAL ACREA                                              |                 | 690 Acres 2,0 tribute to the                              | 05 100     |               | 49,504           |
| E SEC LINE 693.13 FT TH SE PARALLEL WITH SD N SEC LINE BACK TO THE POB SD PARCEL ACRS ML SPLIT/COMBINED OF FROM 008-001-001-0020;  Comments/Influences  Split/Comb. on 01/08/2014 01/08/2014 JOANNE Parent Parcel(s): 008-001-001-001-001-001-001-001-001-001-                                                                  | 39D46'54"E<br>NE 942.80 FT<br>CONTAINS 24.69<br>N 01/23/2014<br>completed<br>;<br>-001-0020;                                                    | Topogra Site  Level Rolling Low High Landsca Swamp X Wooded Pond Waterfr Ravine Wetland | ped                                                              | Vear                                    | Land                                                     | ∄ Building      | Assessed                                                  | Board of   | Tribunal/     | Taxable          |
|                                                                                                                                                                                                                                                                                                                                 |                                                                                                                                                 | Flood P                                                                                 |                                                                  | Year                                    | Value                                                    | Value           | Value                                                     | Review     |               | Value            |
|                                                                                                                                                                                                                                                                                                                                 |                                                                                                                                                 | Who Wh                                                                                  | en What                                                          |                                         | Tentative                                                |                 |                                                           |            |               | Tentative        |
| The Femalian Commission                                                                                                                                                                                                                                                                                                         | (~) 1000 2000                                                                                                                                   |                                                                                         |                                                                  | 2022                                    | 24,800                                                   | 0               | 24,800                                                    |            |               | 24,800s          |
| The Equalizer. Copyright Licensed To: Township of N                                                                                                                                                                                                                                                                             |                                                                                                                                                 |                                                                                         |                                                                  | 2021                                    | 24,800                                                   | 0               | 24,800                                                    |            |               | 24,800s          |
| Roscommon , Michigan                                                                                                                                                                                                                                                                                                            |                                                                                                                                                 |                                                                                         |                                                                  | 2020                                    | 26,700                                                   | 0               | 26,700                                                    |            |               | 26 <b>,</b> 700s |