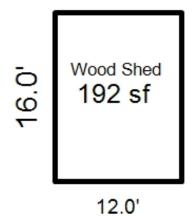

Parcel Number: 72-008-001-001-0025 Jurisdiction: MARKEY TOWNSHIP County: ROSCOMMON

04/07/2022

<sup>\*\*\*</sup> Information herein deemed reliable but not guaranteed\*\*\*

| Building Type                                                                                                                                                     | (3) Roof (cont.)                                                                                                                                                                                                         | (11) Heating/Cooling                                                                                                                                                                                                                                                                                | (15) Built-ins (15) Fireplaces (16) Porches/Decks (17) Garage                                                                                                                                                                                                                                                                                                                                                                                                                                                                                                                                                                                                                                                                                                                                                                                                                                                                                                                                                                                                                                                                                                                                                                                                                                                                                                                                                                                                                                                                                                                                                                                                                                                                                                                                                                                                                                                                                                                                                                                                                                                                  |
|-------------------------------------------------------------------------------------------------------------------------------------------------------------------|--------------------------------------------------------------------------------------------------------------------------------------------------------------------------------------------------------------------------|-----------------------------------------------------------------------------------------------------------------------------------------------------------------------------------------------------------------------------------------------------------------------------------------------------|--------------------------------------------------------------------------------------------------------------------------------------------------------------------------------------------------------------------------------------------------------------------------------------------------------------------------------------------------------------------------------------------------------------------------------------------------------------------------------------------------------------------------------------------------------------------------------------------------------------------------------------------------------------------------------------------------------------------------------------------------------------------------------------------------------------------------------------------------------------------------------------------------------------------------------------------------------------------------------------------------------------------------------------------------------------------------------------------------------------------------------------------------------------------------------------------------------------------------------------------------------------------------------------------------------------------------------------------------------------------------------------------------------------------------------------------------------------------------------------------------------------------------------------------------------------------------------------------------------------------------------------------------------------------------------------------------------------------------------------------------------------------------------------------------------------------------------------------------------------------------------------------------------------------------------------------------------------------------------------------------------------------------------------------------------------------------------------------------------------------------------|
| X Single Family Mobile Home Town Home Duplex A-Frame Wood Frame  Building Style: 1 STORY  Yr Built Remodeled 2010  Condition: Good  Room List  Basement 1st Floor | Eavestrough Insulation 0 Front Overhang 0 Other Overhang (4) Interior  Drywall Plaster Paneled Wood T&G  Trim & Decoration  Ex X Ord Min Size of Closets  Lg X Ord Small Doors: Solid X H.C. (5) Floors  Kitchen: Other: | X Gas Oil Elec. Wood Coal Steam  Forced Air w/o Ducts  X Forced Air w/ Ducts Forced Hot Water Electric Baseboard Elec. Ceil. Radiant Radiant (in-floor) Electric Wall Heat Space Heater Wall/Floor Furnace Forced Heat & Cool Heat Pump No Heating/Cooling  Central Air Wood Furnace  (12) Electric | Appliance Allow. Cook Top Dishwasher Garbage Disposal Bath Heater Vent Fan Hot Tub Unvented Hood Vented Hood Intercom Jacuzzi Tub Jacuzzi Tub Oven Microwave Standard Range Self Clean Range Sauna Trash Compactor Central Vacuum  Interior 1 Story Interior 2 Story Interior Inte |
| 2nd Floor Bedrooms  (1) Exterior  Wood/Shingle                                                                                                                    | (6) Ceilings                                                                                                                                                                                                             | 0 Amps Service  No./Qual. of Fixtures  Ex.   X   Ord.   Min  No. of Elec. Outlets                                                                                                                                                                                                                   | Security System   Cost Est. for Res. Bldg: 1 Single Family 1 STORY Cls C 10 Blt 2010 (11) Heating System: Forced Air w/ Ducts Ground Area = 2016 SF Floor Area = 2016 SF.                                                                                                                                                                                                                                                                                                                                                                                                                                                                                                                                                                                                                                                                                                                                                                                                                                                                                                                                                                                                                                                                                                                                                                                                                                                                                                                                                                                                                                                                                                                                                                                                                                                                                                                                                                                                                                                                                                                                                      |
| Aluminum/Vinyl Brick Insulation                                                                                                                                   | (7) Excavation  Basement: 2016 S.F. Crawl: 0 S.F.                                                                                                                                                                        | Many X Ave.   Few   (13) Plumbing   Average Fixture(s)                                                                                                                                                                                                                                              | Phy/Ab.Phy/Func/Econ/Comb. % Good=88/100/100/100/88 Building Areas Stories Exterior Foundation Size Cost New Depr. Cost 1 Story Siding Basement 2,016 Total: 260,218 228,983                                                                                                                                                                                                                                                                                                                                                                                                                                                                                                                                                                                                                                                                                                                                                                                                                                                                                                                                                                                                                                                                                                                                                                                                                                                                                                                                                                                                                                                                                                                                                                                                                                                                                                                                                                                                                                                                                                                                                   |
| (2) Windows    Many   Large   X   Avg.   X   Small                                                                                                                | Slab: 0 S.F. Height to Joists: 0.0  (8) Basement  Conc. Block                                                                                                                                                            | 2 3 Fixture Bath 2 Fixture Bath Softener, Auto Softener, Manual Solar Water Heat                                                                                                                                                                                                                    | Other Additions/Adjustments Exterior Stone Veneer 260 8,401 7,393 Plumbing                                                                                                                                                                                                                                                                                                                                                                                                                                                                                                                                                                                                                                                                                                                                                                                                                                                                                                                                                                                                                                                                                                                                                                                                                                                                                                                                                                                                                                                                                                                                                                                                                                                                                                                                                                                                                                                                                                                                                                                                                                                     |
| Wood Sash Metal Sash Vinyl Sash Double Hung Horiz. Slide Casement                                                                                                 | Poured Conc. Stone Treated Wood Concrete Floor  (9) Basement Finish                                                                                                                                                      | No Plumbing Extra Toilet Extra Sink Separate Shower Ceramic Tile Floor                                                                                                                                                                                                                              | 3 Fixture Bath 1 3,954 3,480 Water/Sewer 1000 Gal Septic 1 4,140 3,643 Water Well, 100 Feet 1 4,943 4,350 Porches CCP (1 Story) 144 3,342 2,941                                                                                                                                                                                                                                                                                                                                                                                                                                                                                                                                                                                                                                                                                                                                                                                                                                                                                                                                                                                                                                                                                                                                                                                                                                                                                                                                                                                                                                                                                                                                                                                                                                                                                                                                                                                                                                                                                                                                                                                |
| Double Glass Patio Doors Storms & Screens  (3) Roof                                                                                                               | Recreation SF<br>Living SF<br>Walkout Doors<br>No Floor SF                                                                                                                                                               | Ceramic Tile Wains Ceramic Tub Alcove Vent Fan  (14) Water/Sewer  Public Water                                                                                                                                                                                                                      | WPP       216       4,009       3,528         Garages       Class: C Exterior: Siding Foundation: 42 Inch (Finished)         Base Cost       728       30,103       26,491         Common Wall: 1 Wall       1       -2,286       -2,012                                                                                                                                                                                                                                                                                                                                                                                                                                                                                                                                                                                                                                                                                                                                                                                                                                                                                                                                                                                                                                                                                                                                                                                                                                                                                                                                                                                                                                                                                                                                                                                                                                                                                                                                                                                                                                                                                       |
| Gable Gambrel Hip Mansard Flat Shed  X Asphalt Shingle                                                                                                            |                                                                                                                                                                                                                          | Public Sewer  1 Water Well  1 1000 Gal Septic 2000 Gal Septic Lump Sum Items:                                                                                                                                                                                                                       | Fireplaces Direct-Vented Gas 1 2,571 2,262 Totals: 319,395 281,059 Notes:  ECF (01A) 0.833 => TCV: 234,122                                                                                                                                                                                                                                                                                                                                                                                                                                                                                                                                                                                                                                                                                                                                                                                                                                                                                                                                                                                                                                                                                                                                                                                                                                                                                                                                                                                                                                                                                                                                                                                                                                                                                                                                                                                                                                                                                                                                                                                                                     |
| Chimney:                                                                                                                                                          |                                                                                                                                                                                                                          |                                                                                                                                                                                                                                                                                                     |                                                                                                                                                                                                                                                                                                                                                                                                                                                                                                                                                                                                                                                                                                                                                                                                                                                                                                                                                                                                                                                                                                                                                                                                                                                                                                                                                                                                                                                                                                                                                                                                                                                                                                                                                                                                                                                                                                                                                                                                                                                                                                                                |