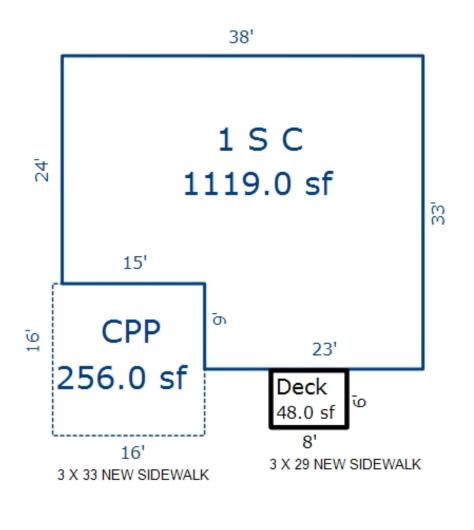

Parcel Number: 72-008-001-001-0025 Jurisdiction: MARKEY TOWNSHIP County: ROSCOMMON

04/07/2022

<sup>\*\*\*</sup> Information herein deemed reliable but not guaranteed\*\*\*

| Building Type                                                                                                                                                     | (3) Roof (cont.)                                                                                                                                                                                                         | (11) Heating/Cooling                                                                                                                                                                                                                                                                                | (15) Built-ins (15) Fireplaces (16) Porches/Decks (17) Garage                                                                                                                                                                                                                                                                                                                                                                                                                                                                                                                                                                                                                                                                                                                                                                                                                                                                                                                                                                                                                                                                                                                                                                                                                                                                                                                                                                                                                                                                                                                                                                                                                                                                                                                                                                                                                                                                                                                                                                                                                                                                  |
|-------------------------------------------------------------------------------------------------------------------------------------------------------------------|--------------------------------------------------------------------------------------------------------------------------------------------------------------------------------------------------------------------------|-----------------------------------------------------------------------------------------------------------------------------------------------------------------------------------------------------------------------------------------------------------------------------------------------------|--------------------------------------------------------------------------------------------------------------------------------------------------------------------------------------------------------------------------------------------------------------------------------------------------------------------------------------------------------------------------------------------------------------------------------------------------------------------------------------------------------------------------------------------------------------------------------------------------------------------------------------------------------------------------------------------------------------------------------------------------------------------------------------------------------------------------------------------------------------------------------------------------------------------------------------------------------------------------------------------------------------------------------------------------------------------------------------------------------------------------------------------------------------------------------------------------------------------------------------------------------------------------------------------------------------------------------------------------------------------------------------------------------------------------------------------------------------------------------------------------------------------------------------------------------------------------------------------------------------------------------------------------------------------------------------------------------------------------------------------------------------------------------------------------------------------------------------------------------------------------------------------------------------------------------------------------------------------------------------------------------------------------------------------------------------------------------------------------------------------------------|
| X Single Family Mobile Home Town Home Duplex A-Frame Wood Frame  Building Style: 1 STORY  Yr Built Remodeled 2010  Condition: Good  Room List  Basement 1st Floor | Eavestrough Insulation 0 Front Overhang 0 Other Overhang (4) Interior  Drywall Plaster Paneled Wood T&G  Trim & Decoration  Ex X Ord Min Size of Closets  Lg X Ord Small Doors: Solid X H.C. (5) Floors  Kitchen: Other: | X Gas Oil Elec. Wood Coal Steam  Forced Air w/o Ducts  X Forced Air w/ Ducts Forced Hot Water Electric Baseboard Elec. Ceil. Radiant Radiant (in-floor) Electric Wall Heat Space Heater Wall/Floor Furnace Forced Heat & Cool Heat Pump No Heating/Cooling  Central Air Wood Furnace  (12) Electric | Appliance Allow. Cook Top Dishwasher Garbage Disposal Bath Heater Vent Fan Hot Tub Unvented Hood Vented Hood Intercom Jacuzzi Tub Jacuzzi Tub Oven Microwave Standard Range Self Clean Range Sauna Trash Compactor Central Vacuum  Interior 1 Story Interior 2 Story Interior Inte |
| 2nd Floor Bedrooms  (1) Exterior  Wood/Shingle                                                                                                                    | (6) Ceilings                                                                                                                                                                                                             | 0 Amps Service  No./Qual. of Fixtures  Ex.   X   Ord.   Min  No. of Elec. Outlets                                                                                                                                                                                                                   | Security System   Cost Est. for Res. Bldg: 1 Single Family 1 STORY Cls C 10 Blt 2010 (11) Heating System: Forced Air w/ Ducts Ground Area = 2016 SF Floor Area = 2016 SF.                                                                                                                                                                                                                                                                                                                                                                                                                                                                                                                                                                                                                                                                                                                                                                                                                                                                                                                                                                                                                                                                                                                                                                                                                                                                                                                                                                                                                                                                                                                                                                                                                                                                                                                                                                                                                                                                                                                                                      |
| Aluminum/Vinyl Brick Insulation                                                                                                                                   | (7) Excavation  Basement: 2016 S.F. Crawl: 0 S.F.                                                                                                                                                                        | Many X Ave.   Few   (13) Plumbing   Average Fixture(s)                                                                                                                                                                                                                                              | Phy/Ab.Phy/Func/Econ/Comb. % Good=88/100/100/100/88 Building Areas Stories Exterior Foundation Size Cost New Depr. Cost 1 Story Siding Basement 2,016 Total: 260,218 228,983                                                                                                                                                                                                                                                                                                                                                                                                                                                                                                                                                                                                                                                                                                                                                                                                                                                                                                                                                                                                                                                                                                                                                                                                                                                                                                                                                                                                                                                                                                                                                                                                                                                                                                                                                                                                                                                                                                                                                   |
| (2) Windows    Many   Large   X   Avg.   X   Small                                                                                                                | Slab: 0 S.F. Height to Joists: 0.0  (8) Basement  Conc. Block                                                                                                                                                            | 2 3 Fixture Bath 2 Fixture Bath Softener, Auto Softener, Manual Solar Water Heat                                                                                                                                                                                                                    | Other Additions/Adjustments Exterior Stone Veneer 260 8,401 7,393 Plumbing                                                                                                                                                                                                                                                                                                                                                                                                                                                                                                                                                                                                                                                                                                                                                                                                                                                                                                                                                                                                                                                                                                                                                                                                                                                                                                                                                                                                                                                                                                                                                                                                                                                                                                                                                                                                                                                                                                                                                                                                                                                     |
| Wood Sash Metal Sash Vinyl Sash Double Hung Horiz. Slide Casement                                                                                                 | Poured Conc. Stone Treated Wood Concrete Floor  (9) Basement Finish                                                                                                                                                      | No Plumbing Extra Toilet Extra Sink Separate Shower Ceramic Tile Floor                                                                                                                                                                                                                              | 3 Fixture Bath 1 3,954 3,480 Water/Sewer 1000 Gal Septic 1 4,140 3,643 Water Well, 100 Feet 1 4,943 4,350 Porches CCP (1 Story) 144 3,342 2,941                                                                                                                                                                                                                                                                                                                                                                                                                                                                                                                                                                                                                                                                                                                                                                                                                                                                                                                                                                                                                                                                                                                                                                                                                                                                                                                                                                                                                                                                                                                                                                                                                                                                                                                                                                                                                                                                                                                                                                                |
| Double Glass Patio Doors Storms & Screens  (3) Roof                                                                                                               | Recreation SF<br>Living SF<br>Walkout Doors<br>No Floor SF                                                                                                                                                               | Ceramic Tile Wains Ceramic Tub Alcove Vent Fan  (14) Water/Sewer  Public Water                                                                                                                                                                                                                      | WPP       216       4,009       3,528         Garages       Class: C Exterior: Siding Foundation: 42 Inch (Finished)         Base Cost       728       30,103       26,491         Common Wall: 1 Wall       1       -2,286       -2,012                                                                                                                                                                                                                                                                                                                                                                                                                                                                                                                                                                                                                                                                                                                                                                                                                                                                                                                                                                                                                                                                                                                                                                                                                                                                                                                                                                                                                                                                                                                                                                                                                                                                                                                                                                                                                                                                                       |
| Gable Gambrel Hip Mansard Flat Shed  X Asphalt Shingle                                                                                                            |                                                                                                                                                                                                                          | Public Sewer  1 Water Well  1 1000 Gal Septic 2000 Gal Septic Lump Sum Items:                                                                                                                                                                                                                       | Fireplaces Direct-Vented Gas 1 2,571 2,262 Totals: 319,395 281,059 Notes:  ECF (01A) 0.833 => TCV: 234,122                                                                                                                                                                                                                                                                                                                                                                                                                                                                                                                                                                                                                                                                                                                                                                                                                                                                                                                                                                                                                                                                                                                                                                                                                                                                                                                                                                                                                                                                                                                                                                                                                                                                                                                                                                                                                                                                                                                                                                                                                     |
| Chimney:                                                                                                                                                          |                                                                                                                                                                                                                          |                                                                                                                                                                                                                                                                                                     |                                                                                                                                                                                                                                                                                                                                                                                                                                                                                                                                                                                                                                                                                                                                                                                                                                                                                                                                                                                                                                                                                                                                                                                                                                                                                                                                                                                                                                                                                                                                                                                                                                                                                                                                                                                                                                                                                                                                                                                                                                                                                                                                |