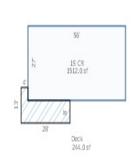

Parcel Number: 72-008-001-001-0025 Jurisdiction: MARKEY TOWNSHIP County: ROSCOMMON

04/07/2022

<sup>\*\*\*</sup> Information herein deemed reliable but not guaranteed\*\*\*

| Building Type                                                                                                                                                     | (3) Roof (cont.)                                                                                                                                                                                                         | (11) Heating/Cooling                                                                                                                                                                                                                                                                                | (15) Built-ins (15) Fireplaces (16) Porches/Decks (17) Garage                                                                                                                                                                                                                                                                                                                                                                                                                                                                                                                                                                                                                                                                                                                                                                                                                                                                                                                                                                                                                                                                                                                                                                                                                                                                                                                                                                                                                                                                                                                                                                                                                                                                                                                                                                                                                                                                                                                                                                                                                                                                  |
|-------------------------------------------------------------------------------------------------------------------------------------------------------------------|--------------------------------------------------------------------------------------------------------------------------------------------------------------------------------------------------------------------------|-----------------------------------------------------------------------------------------------------------------------------------------------------------------------------------------------------------------------------------------------------------------------------------------------------|--------------------------------------------------------------------------------------------------------------------------------------------------------------------------------------------------------------------------------------------------------------------------------------------------------------------------------------------------------------------------------------------------------------------------------------------------------------------------------------------------------------------------------------------------------------------------------------------------------------------------------------------------------------------------------------------------------------------------------------------------------------------------------------------------------------------------------------------------------------------------------------------------------------------------------------------------------------------------------------------------------------------------------------------------------------------------------------------------------------------------------------------------------------------------------------------------------------------------------------------------------------------------------------------------------------------------------------------------------------------------------------------------------------------------------------------------------------------------------------------------------------------------------------------------------------------------------------------------------------------------------------------------------------------------------------------------------------------------------------------------------------------------------------------------------------------------------------------------------------------------------------------------------------------------------------------------------------------------------------------------------------------------------------------------------------------------------------------------------------------------------|
| X Single Family Mobile Home Town Home Duplex A-Frame Wood Frame  Building Style: 1 STORY  Yr Built Remodeled 2010  Condition: Good  Room List  Basement 1st Floor | Eavestrough Insulation 0 Front Overhang 0 Other Overhang (4) Interior  Drywall Plaster Paneled Wood T&G  Trim & Decoration  Ex X Ord Min Size of Closets  Lg X Ord Small Doors: Solid X H.C. (5) Floors  Kitchen: Other: | X Gas Oil Elec. Wood Coal Steam  Forced Air w/o Ducts  X Forced Air w/ Ducts Forced Hot Water Electric Baseboard Elec. Ceil. Radiant Radiant (in-floor) Electric Wall Heat Space Heater Wall/Floor Furnace Forced Heat & Cool Heat Pump No Heating/Cooling  Central Air Wood Furnace  (12) Electric | Appliance Allow. Cook Top Dishwasher Garbage Disposal Bath Heater Vent Fan Hot Tub Unvented Hood Vented Hood Intercom Jacuzzi Tub Jacuzzi Tub Oven Microwave Standard Range Self Clean Range Sauna Trash Compactor Central Vacuum  Interior 1 Story Interior 2 Story Interior Inte |
| 2nd Floor Bedrooms  (1) Exterior  Wood/Shingle                                                                                                                    | (6) Ceilings                                                                                                                                                                                                             | 0 Amps Service  No./Qual. of Fixtures  Ex.   X   Ord.   Min  No. of Elec. Outlets                                                                                                                                                                                                                   | Security System   Cost Est. for Res. Bldg: 1 Single Family 1 STORY Cls C 10 Blt 2010 (11) Heating System: Forced Air w/ Ducts Ground Area = 2016 SF Floor Area = 2016 SF.                                                                                                                                                                                                                                                                                                                                                                                                                                                                                                                                                                                                                                                                                                                                                                                                                                                                                                                                                                                                                                                                                                                                                                                                                                                                                                                                                                                                                                                                                                                                                                                                                                                                                                                                                                                                                                                                                                                                                      |
| Aluminum/Vinyl Brick Insulation                                                                                                                                   | (7) Excavation  Basement: 2016 S.F. Crawl: 0 S.F.                                                                                                                                                                        | Many X Ave.   Few   (13) Plumbing   Average Fixture(s)                                                                                                                                                                                                                                              | Phy/Ab.Phy/Func/Econ/Comb. % Good=88/100/100/100/88 Building Areas Stories Exterior Foundation Size Cost New Depr. Cost 1 Story Siding Basement 2,016 Total: 260,218 228,983                                                                                                                                                                                                                                                                                                                                                                                                                                                                                                                                                                                                                                                                                                                                                                                                                                                                                                                                                                                                                                                                                                                                                                                                                                                                                                                                                                                                                                                                                                                                                                                                                                                                                                                                                                                                                                                                                                                                                   |
| (2) Windows    Many   Large   X   Avg.   X   Small                                                                                                                | Slab: 0 S.F. Height to Joists: 0.0  (8) Basement  Conc. Block                                                                                                                                                            | 2 3 Fixture Bath 2 Fixture Bath Softener, Auto Softener, Manual Solar Water Heat                                                                                                                                                                                                                    | Other Additions/Adjustments Exterior Stone Veneer 260 8,401 7,393 Plumbing                                                                                                                                                                                                                                                                                                                                                                                                                                                                                                                                                                                                                                                                                                                                                                                                                                                                                                                                                                                                                                                                                                                                                                                                                                                                                                                                                                                                                                                                                                                                                                                                                                                                                                                                                                                                                                                                                                                                                                                                                                                     |
| Wood Sash Metal Sash Vinyl Sash Double Hung Horiz. Slide Casement                                                                                                 | Poured Conc. Stone Treated Wood Concrete Floor  (9) Basement Finish                                                                                                                                                      | No Plumbing Extra Toilet Extra Sink Separate Shower Ceramic Tile Floor                                                                                                                                                                                                                              | 3 Fixture Bath 1 3,954 3,480 Water/Sewer 1000 Gal Septic 1 4,140 3,643 Water Well, 100 Feet 1 4,943 4,350 Porches CCP (1 Story) 144 3,342 2,941                                                                                                                                                                                                                                                                                                                                                                                                                                                                                                                                                                                                                                                                                                                                                                                                                                                                                                                                                                                                                                                                                                                                                                                                                                                                                                                                                                                                                                                                                                                                                                                                                                                                                                                                                                                                                                                                                                                                                                                |
| Double Glass Patio Doors Storms & Screens  (3) Roof                                                                                                               | Recreation SF<br>Living SF<br>Walkout Doors<br>No Floor SF                                                                                                                                                               | Ceramic Tile Wains Ceramic Tub Alcove Vent Fan  (14) Water/Sewer  Public Water                                                                                                                                                                                                                      | WPP       216       4,009       3,528         Garages       Class: C Exterior: Siding Foundation: 42 Inch (Finished)         Base Cost       728       30,103       26,491         Common Wall: 1 Wall       1       -2,286       -2,012                                                                                                                                                                                                                                                                                                                                                                                                                                                                                                                                                                                                                                                                                                                                                                                                                                                                                                                                                                                                                                                                                                                                                                                                                                                                                                                                                                                                                                                                                                                                                                                                                                                                                                                                                                                                                                                                                       |
| Gable Gambrel Hip Mansard Flat Shed  X Asphalt Shingle                                                                                                            |                                                                                                                                                                                                                          | Public Sewer  1 Water Well  1 1000 Gal Septic 2000 Gal Septic Lump Sum Items:                                                                                                                                                                                                                       | Fireplaces Direct-Vented Gas 1 2,571 2,262 Totals: 319,395 281,059 Notes:  ECF (01A) 0.833 => TCV: 234,122                                                                                                                                                                                                                                                                                                                                                                                                                                                                                                                                                                                                                                                                                                                                                                                                                                                                                                                                                                                                                                                                                                                                                                                                                                                                                                                                                                                                                                                                                                                                                                                                                                                                                                                                                                                                                                                                                                                                                                                                                     |
| Chimney:                                                                                                                                                          |                                                                                                                                                                                                                          |                                                                                                                                                                                                                                                                                                     |                                                                                                                                                                                                                                                                                                                                                                                                                                                                                                                                                                                                                                                                                                                                                                                                                                                                                                                                                                                                                                                                                                                                                                                                                                                                                                                                                                                                                                                                                                                                                                                                                                                                                                                                                                                                                                                                                                                                                                                                                                                                                                                                |