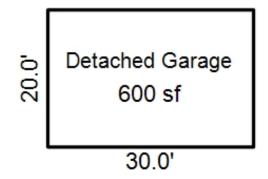

<sup>\*\*\*</sup> Information herein deemed reliable but not guaranteed\*\*\*

<sup>\*\*\*</sup> Information herein deemed reliable but not guaranteed\*\*\*

| Grantor                                                                                                                                                                                                                                                                                                                         | Grantee                                                                                                                                         |                                                                                         | Sale<br>Price                                                    | Sale<br>Date                            | Inst.<br>Type                                            | Terms of Sale   | Libe<br>& Pa                                              |            | rified        | Prcnt.<br>Trans. |
|---------------------------------------------------------------------------------------------------------------------------------------------------------------------------------------------------------------------------------------------------------------------------------------------------------------------------------|-------------------------------------------------------------------------------------------------------------------------------------------------|-----------------------------------------------------------------------------------------|------------------------------------------------------------------|-----------------------------------------|----------------------------------------------------------|-----------------|-----------------------------------------------------------|------------|---------------|------------------|
| HOFFMAN RYAN R                                                                                                                                                                                                                                                                                                                  | BURMESTER JOSHUA                                                                                                                                | & BURMEST                                                                               | 48,000                                                           | 10/01/201                               | .7 WD                                                    | 03-ARM'S LENGTH | 1163                                                      | -2092 PRO  | OPERTY TRANSF | ER 100.0         |
| Property Address  N ROSCOMMON RD  Owner's Name/Address  BURMESTER JOSHUA & BURMEST 3701 WINTERGREEN LN GRAYLING MI 49738  Tax Description                                                                                                                                                                                       |                                                                                                                                                 | Class: RES                                                                              | IDENTIAL-VACA UGHTON LAKE C %  ASMT:  2023 F d X Vacant ments ad | NT Zoning: OMM SCHOOL St TCV Tel Land V | R-2 (* Buil<br>LS<br>ntative<br>alue Estima<br>ption Fro | Lding Permit(s) | le RR.RURAL RE<br>Factors *<br>ont Depth Ra<br>000 0.0000 | ate Number | Sta           | Value 0 0        |
| L388/P109 L1129/P1460-1 OF THE NE1/4 OF SEC 1 T231 693.05 FT OF THE E 942.68 BEGINNING S00D41'07"E ALOR LINE 693.13 FT FROM THE NE 1 TH CONT S00D"41'07"E ALOR LINE 618.88 FT TO THE N 1, N89D43'35"W ALONG SD N 1/8 FT TO THE E 1/8 LINE TH NG SD E 1/8 LINE 1310.85 FT T LINE TH S89°46'54"E ALONG 378.48 FT TH S00D41'07"E 1 | N R3W EXC THE N FT DESCRIBED AS NG THE E SEC E COR OF SD SEC ONG SD E SEC /8 LINE TH B LINE 1315.73 00055'43"W ALONG TO THE N SEC SD N SEC LINE | X Paved R Storm S Sidewal Water Sewer X Electri Gas Curb Street X Standar               | oad<br>ewer<br>k                                                 | * de                                    | NTIAL ACREA                                              |                 | 690 Acres 2,0 tribute to the                              | 05 100     |               | 49,504           |
| E SEC LINE 693.13 FT TH SE PARALLEL WITH SD N SEC LINE BACK TO THE POB SD PARCEL ACRS ML SPLIT/COMBINED OF FROM 008-001-001-0020;  Comments/Influences  Split/Comb. on 01/08/2014 01/08/2014 JOANNE Parent Parcel(s): 008-001-001-001-001-001-001-001-001-001-                                                                  | 39D46'54"E<br>NE 942.80 FT<br>CONTAINS 24.69<br>N 01/23/2014<br>completed<br>;<br>-001-0020;                                                    | Topogra Site  Level Rolling Low High Landsca Swamp X Wooded Pond Waterfr Ravine Wetland | ped                                                              | Vear                                    | Land                                                     | ∄ Building      | Assessed                                                  | Board of   | Tribunal/     | Taxable          |
|                                                                                                                                                                                                                                                                                                                                 |                                                                                                                                                 | Flood P                                                                                 |                                                                  | Year                                    | Value                                                    | Value           | Value                                                     | Review     |               | Value            |
|                                                                                                                                                                                                                                                                                                                                 |                                                                                                                                                 | Who Wh                                                                                  | en What                                                          |                                         | Tentative                                                |                 |                                                           |            |               | Tentative        |
| The Femalian Commission                                                                                                                                                                                                                                                                                                         | (~) 1000 2000                                                                                                                                   |                                                                                         |                                                                  | 2022                                    | 24,800                                                   | 0               | 24,800                                                    |            |               | 24,800s          |
| The Equalizer. Copyright Licensed To: Township of N                                                                                                                                                                                                                                                                             |                                                                                                                                                 |                                                                                         |                                                                  | 2021                                    | 24,800                                                   | 0               | 24,800                                                    |            |               | 24,800s          |
| Roscommon , Michigan                                                                                                                                                                                                                                                                                                            |                                                                                                                                                 |                                                                                         |                                                                  | 2020                                    | 26,700                                                   | 0               | 26,700                                                    |            |               | 26 <b>,</b> 700s |