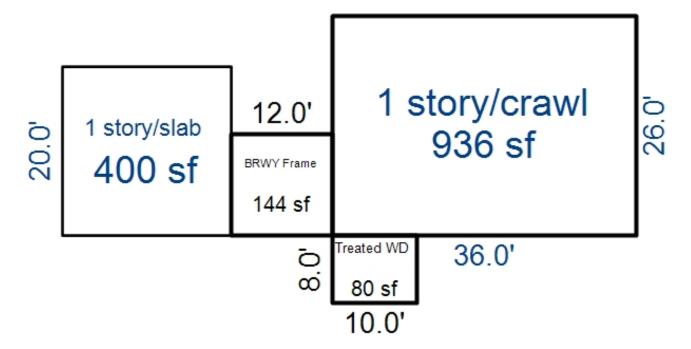

<sup>\*\*\*</sup> Information herein deemed reliable but not guaranteed\*\*\*

<sup>\*\*\*</sup> Information herein deemed reliable but not guaranteed\*\*\*

| Grantor                                                                                                                                                                                                                                                                                                                         | Grantee                                                                                                                                         |                                                                                         | Sale<br>Price                                                    | Sale<br>Date                            | Inst.<br>Type                                            | Terms of Sale   | Libe<br>& Pa                                              |            | rified        | Prcnt.<br>Trans. |
|---------------------------------------------------------------------------------------------------------------------------------------------------------------------------------------------------------------------------------------------------------------------------------------------------------------------------------|-------------------------------------------------------------------------------------------------------------------------------------------------|-----------------------------------------------------------------------------------------|------------------------------------------------------------------|-----------------------------------------|----------------------------------------------------------|-----------------|-----------------------------------------------------------|------------|---------------|------------------|
| HOFFMAN RYAN R                                                                                                                                                                                                                                                                                                                  | BURMESTER JOSHUA                                                                                                                                | & BURMEST                                                                               | 48,000                                                           | 10/01/201                               | .7 WD                                                    | 03-ARM'S LENGTH | 1163                                                      | -2092 PRO  | OPERTY TRANSF | ER 100.0         |
| Property Address  N ROSCOMMON RD  Owner's Name/Address  BURMESTER JOSHUA & BURMEST 3701 WINTERGREEN LN GRAYLING MI 49738  Tax Description                                                                                                                                                                                       |                                                                                                                                                 | Class: RES                                                                              | IDENTIAL-VACA UGHTON LAKE C %  ASMT:  2023 F d X Vacant ments ad | NT Zoning: OMM SCHOOL St TCV Tel Land V | R-2 (* Buil<br>LS<br>ntative<br>alue Estima<br>ption Fro | Lding Permit(s) | le RR.RURAL RE<br>Factors *<br>ont Depth Ra<br>000 0.0000 | ate Number | Sta           | Value 0 0        |
| L388/P109 L1129/P1460-1 OF THE NE1/4 OF SEC 1 T231 693.05 FT OF THE E 942.68 BEGINNING S00D41'07"E ALOR LINE 693.13 FT FROM THE NE 1 TH CONT S00D"41'07"E ALOR LINE 618.88 FT TO THE N 1, N89D43'35"W ALONG SD N 1/8 FT TO THE E 1/8 LINE TH NG SD E 1/8 LINE 1310.85 FT T LINE TH S89°46'54"E ALONG 378.48 FT TH S00D41'07"E 1 | N R3W EXC THE N FT DESCRIBED AS NG THE E SEC E COR OF SD SEC ONG SD E SEC /8 LINE TH B LINE 1315.73 00055'43"W ALONG TO THE N SEC SD N SEC LINE | X Paved R Storm S Sidewal Water Sewer X Electri Gas Curb Street X Standar               | oad<br>ewer<br>k                                                 | * de                                    | NTIAL ACREA                                              |                 | 690 Acres 2,0 tribute to the                              | 05 100     |               | 49,504           |
| E SEC LINE 693.13 FT TH SE PARALLEL WITH SD N SEC LINE BACK TO THE POB SD PARCEL ACRS ML SPLIT/COMBINED OF FROM 008-001-001-0020;  Comments/Influences  Split/Comb. on 01/08/2014 01/08/2014 JOANNE Parent Parcel(s): 008-001-001-001-001-001-001-001-001-001-                                                                  | 39D46'54"E<br>NE 942.80 FT<br>CONTAINS 24.69<br>N 01/23/2014<br>completed<br>;<br>-001-0020;                                                    | Topogra Site  Level Rolling Low High Landsca Swamp X Wooded Pond Waterfr Ravine Wetland | ped                                                              | Vear                                    | Land                                                     | ∄ Building      | Assessed                                                  | Board of   | Tribunal/     | Taxable          |
|                                                                                                                                                                                                                                                                                                                                 |                                                                                                                                                 | Flood P                                                                                 |                                                                  | Year                                    | Value                                                    | Value           | Value                                                     | Review     |               | Value            |
|                                                                                                                                                                                                                                                                                                                                 |                                                                                                                                                 | Who Wh                                                                                  | en What                                                          |                                         | Tentative                                                |                 |                                                           |            |               | Tentative        |
| The Femalian Commission                                                                                                                                                                                                                                                                                                         | (~) 1000 2000                                                                                                                                   |                                                                                         |                                                                  | 2022                                    | 24,800                                                   | 0               | 24,800                                                    |            |               | 24,800s          |
| The Equalizer. Copyright Licensed To: Township of N                                                                                                                                                                                                                                                                             |                                                                                                                                                 |                                                                                         |                                                                  | 2021                                    | 24,800                                                   | 0               | 24,800                                                    |            |               | 24,800s          |
| Roscommon , Michigan                                                                                                                                                                                                                                                                                                            |                                                                                                                                                 |                                                                                         |                                                                  | 2020                                    | 26,700                                                   | 0               | 26,700                                                    |            |               | 26 <b>,</b> 700s |