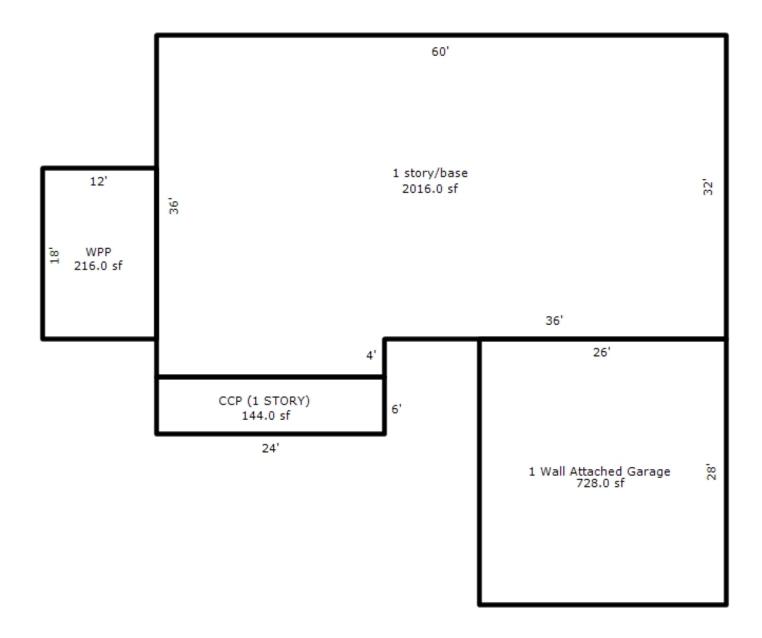

<sup>\*\*\*</sup> Information herein deemed reliable but not guaranteed\*\*\*

<sup>\*\*\*</sup> Information herein deemed reliable but not guaranteed\*\*\*

| Grantor                                                                                                                                                                                                                                                                                                                         | Grantee                                                                                                                                         |                                                                                         | Sale<br>Price                                                    | Sale<br>Date                            | Inst.<br>Type                                            | Terms of Sale   | Libe<br>& Pa                                              |            | rified        | Prcnt.<br>Trans. |
|---------------------------------------------------------------------------------------------------------------------------------------------------------------------------------------------------------------------------------------------------------------------------------------------------------------------------------|-------------------------------------------------------------------------------------------------------------------------------------------------|-----------------------------------------------------------------------------------------|------------------------------------------------------------------|-----------------------------------------|----------------------------------------------------------|-----------------|-----------------------------------------------------------|------------|---------------|------------------|
| HOFFMAN RYAN R                                                                                                                                                                                                                                                                                                                  | BURMESTER JOSHUA                                                                                                                                | & BURMEST                                                                               | 48,000                                                           | 10/01/201                               | .7 WD                                                    | 03-ARM'S LENGTH | 1163                                                      | -2092 PRO  | OPERTY TRANSF | ER 100.0         |
| Property Address  N ROSCOMMON RD  Owner's Name/Address  BURMESTER JOSHUA & BURMEST 3701 WINTERGREEN LN GRAYLING MI 49738  Tax Description                                                                                                                                                                                       |                                                                                                                                                 | Class: RES                                                                              | IDENTIAL-VACA UGHTON LAKE C %  ASMT:  2023 F d X Vacant ments ad | NT Zoning: OMM SCHOOL St TCV Tel Land V | R-2 (* Buil<br>LS<br>ntative<br>alue Estima<br>ption Fro | Lding Permit(s) | le RR.RURAL RE<br>Factors *<br>ont Depth Ra<br>000 0.0000 | ate Number | Sta           | Value 0 0        |
| L388/P109 L1129/P1460-1 OF THE NE1/4 OF SEC 1 T231 693.05 FT OF THE E 942.68 BEGINNING S00D41'07"E ALOR LINE 693.13 FT FROM THE NE 1 TH CONT S00D"41'07"E ALOR LINE 618.88 FT TO THE N 1, N89D43'35"W ALONG SD N 1/8 FT TO THE E 1/8 LINE TH NG SD E 1/8 LINE 1310.85 FT T LINE TH S89°46'54"E ALONG 378.48 FT TH S00D41'07"E 1 | N R3W EXC THE N FT DESCRIBED AS NG THE E SEC E COR OF SD SEC ONG SD E SEC /8 LINE TH B LINE 1315.73 00055'43"W ALONG TO THE N SEC SD N SEC LINE | X Paved R Storm S Sidewal Water Sewer X Electri Gas Curb Street X Standar               | oad<br>ewer<br>k                                                 | * de                                    | NTIAL ACREA                                              |                 | 690 Acres 2,0 tribute to the                              | 05 100     |               | 49,504           |
| E SEC LINE 693.13 FT TH SE PARALLEL WITH SD N SEC LINE BACK TO THE POB SD PARCEL ACRS ML SPLIT/COMBINED OF FROM 008-001-001-0020;  Comments/Influences  Split/Comb. on 01/08/2014 01/08/2014 JOANNE Parent Parcel(s): 008-001-001-001-001-001-001-001-001-001-                                                                  | 39D46'54"E<br>NE 942.80 FT<br>CONTAINS 24.69<br>N 01/23/2014<br>completed<br>;<br>-001-0020;                                                    | Topogra Site  Level Rolling Low High Landsca Swamp X Wooded Pond Waterfr Ravine Wetland | ped                                                              | Vear                                    | Land                                                     | ∄ Building      | Assessed                                                  | Board of   | Tribunal/     | Taxable          |
|                                                                                                                                                                                                                                                                                                                                 |                                                                                                                                                 | Flood P                                                                                 |                                                                  | Year                                    | Value                                                    | Value           | Value                                                     | Review     |               | Value            |
|                                                                                                                                                                                                                                                                                                                                 |                                                                                                                                                 | Who Wh                                                                                  | en What                                                          |                                         | Tentative                                                |                 |                                                           |            |               | Tentative        |
| The Femalian Commission                                                                                                                                                                                                                                                                                                         | (~) 1000 2000                                                                                                                                   |                                                                                         |                                                                  | 2022                                    | 24,800                                                   | 0               | 24,800                                                    |            |               | 24,800s          |
| The Equalizer. Copyright Licensed To: Township of N                                                                                                                                                                                                                                                                             |                                                                                                                                                 |                                                                                         |                                                                  | 2021                                    | 24,800                                                   | 0               | 24,800                                                    |            |               | 24,800s          |
| Roscommon , Michigan                                                                                                                                                                                                                                                                                                            |                                                                                                                                                 |                                                                                         |                                                                  | 2020                                    | 26,700                                                   | 0               | 26,700                                                    |            |               | 26 <b>,</b> 700s |