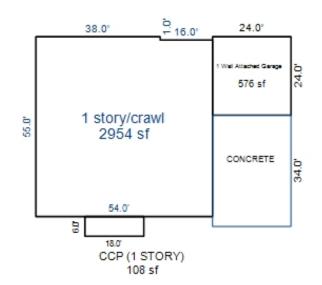

<sup>\*\*\*</sup> Information herein deemed reliable but not guaranteed\*\*\*

<sup>\*\*\*</sup> Information herein deemed reliable but not guaranteed\*\*\*

| Grantor                                                                                                                                                                                                                                                                                                                         | Grantee                                                                                                                                         |                                                                                         | Sale<br>Price                                                    | Sale<br>Date                            | Inst.<br>Type                                            | Terms of Sale   | Libe<br>& Pa                                              |            | rified        | Prcnt.<br>Trans. |
|---------------------------------------------------------------------------------------------------------------------------------------------------------------------------------------------------------------------------------------------------------------------------------------------------------------------------------|-------------------------------------------------------------------------------------------------------------------------------------------------|-----------------------------------------------------------------------------------------|------------------------------------------------------------------|-----------------------------------------|----------------------------------------------------------|-----------------|-----------------------------------------------------------|------------|---------------|------------------|
| HOFFMAN RYAN R                                                                                                                                                                                                                                                                                                                  | BURMESTER JOSHUA                                                                                                                                | & BURMEST                                                                               | 48,000                                                           | 10/01/201                               | .7 WD                                                    | 03-ARM'S LENGTH | 1163                                                      | -2092 PRO  | OPERTY TRANSF | ER 100.0         |
| Property Address  N ROSCOMMON RD  Owner's Name/Address  BURMESTER JOSHUA & BURMEST 3701 WINTERGREEN LN GRAYLING MI 49738  Tax Description                                                                                                                                                                                       |                                                                                                                                                 | Class: RES                                                                              | IDENTIAL-VACA UGHTON LAKE C %  ASMT:  2023 F d X Vacant ments ad | NT Zoning: OMM SCHOOL St TCV Tel Land V | R-2 (* Buil<br>LS<br>ntative<br>alue Estima<br>ption Fro | Lding Permit(s) | le RR.RURAL RE<br>Factors *<br>ont Depth Ra<br>000 0.0000 | ate Number | Sta           | Value 0 0        |
| L388/P109 L1129/P1460-1 OF THE NE1/4 OF SEC 1 T231 693.05 FT OF THE E 942.68 BEGINNING S00D41'07"E ALOR LINE 693.13 FT FROM THE NE 1 TH CONT S00D"41'07"E ALOR LINE 618.88 FT TO THE N 1, N89D43'35"W ALONG SD N 1/8 FT TO THE E 1/8 LINE TH NG SD E 1/8 LINE 1310.85 FT T LINE TH S89°46'54"E ALONG 378.48 FT TH S00D41'07"E 1 | N R3W EXC THE N FT DESCRIBED AS NG THE E SEC E COR OF SD SEC ONG SD E SEC /8 LINE TH B LINE 1315.73 00055'43"W ALONG TO THE N SEC SD N SEC LINE | X Paved R Storm S Sidewal Water Sewer X Electri Gas Curb Street X Standar               | oad<br>ewer<br>k                                                 | * de                                    | NTIAL ACREA                                              |                 | 690 Acres 2,0 tribute to the                              | 05 100     |               | 49,504           |
| E SEC LINE 693.13 FT TH SE PARALLEL WITH SD N SEC LINE BACK TO THE POB SD PARCEL ACRS ML SPLIT/COMBINED OF FROM 008-001-001-0020;  Comments/Influences  Split/Comb. on 01/08/2014 01/08/2014 JOANNE Parent Parcel(s): 008-001-001-001-001-001-001-001-001-001-                                                                  | 39D46'54"E<br>NE 942.80 FT<br>CONTAINS 24.69<br>N 01/23/2014<br>completed<br>;<br>-001-0020;                                                    | Topogra Site  Level Rolling Low High Landsca Swamp X Wooded Pond Waterfr Ravine Wetland | ped                                                              | Vear                                    | Land                                                     | ∄ Building      | Assessed                                                  | Board of   | Tribunal/     | Taxable          |
|                                                                                                                                                                                                                                                                                                                                 |                                                                                                                                                 | Flood P                                                                                 |                                                                  | Year                                    | Value                                                    | Value           | Value                                                     | Review     |               | Value            |
|                                                                                                                                                                                                                                                                                                                                 |                                                                                                                                                 | Who Wh                                                                                  | en What                                                          |                                         | Tentative                                                |                 |                                                           |            |               | Tentative        |
| The Femalian Commission                                                                                                                                                                                                                                                                                                         | (~) 1000 2000                                                                                                                                   |                                                                                         |                                                                  | 2022                                    | 24,800                                                   | 0               | 24,800                                                    |            |               | 24,800s          |
| The Equalizer. Copyright Licensed To: Township of N                                                                                                                                                                                                                                                                             |                                                                                                                                                 |                                                                                         |                                                                  | 2021                                    | 24,800                                                   | 0               | 24,800                                                    |            |               | 24,800s          |
| Roscommon , Michigan                                                                                                                                                                                                                                                                                                            |                                                                                                                                                 |                                                                                         |                                                                  | 2020                                    | 26,700                                                   | 0               | 26,700                                                    |            |               | 26 <b>,</b> 700s |