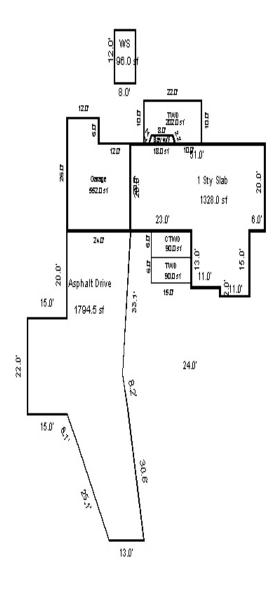

<sup>\*\*\*</sup> Information herein deemed reliable but not guaranteed\*\*\*

Sketch by Apex IV™

\*\*\* Information herein deemed reliable but not guaranteed\*\*\*

| Grantor                                                                              | Grantee                               |                                       |                                          | Sale<br>Price | Sale<br>Date | Inst.<br>Type | Terms of                | Sale            | Liber<br>& Page   | Ver                | ified              | Prcnt.<br>Trans.     |
|--------------------------------------------------------------------------------------|---------------------------------------|---------------------------------------|------------------------------------------|---------------|--------------|---------------|-------------------------|-----------------|-------------------|--------------------|--------------------|----------------------|
| SMADES CLAYTON                                                                       | SMADES BARBARA                        | DAWN                                  |                                          | 0             | 07/26/2010   | OTH           | 09-FAMILY               |                 | 1095-58           | 37 NOT             | VERIFIED           | 0.0                  |
| SMADES GERALD W & BARBARA                                                            | SMADES CLAYTON                        |                                       |                                          | 0             | 03/05/2010   | OTH           | 09-FAMILY               |                 | 1091-20           | )41 NOT            | VERIFIED           | 0.0                  |
| Property Address 4448 E HOUGHTON LAKE DR                                             |                                       |                                       | ass: RESIDEN                             |               |              |               | uilding Permi           | t(s)            | Date              | Number             | St                 | atus                 |
|                                                                                      |                                       | P.F                                   | R.E. 0%                                  |               |              |               |                         |                 |                   |                    |                    |                      |
| Owner's Name/Address                                                                 |                                       | MII                                   | LFOIL SP ASM                             | IT: 1MF5      |              |               |                         |                 |                   |                    |                    |                      |
| SMADES CLAYTON                                                                       |                                       | -                                     |                                          |               | St TCV Ten   | tative        |                         |                 |                   |                    |                    |                      |
| 5403 SUTTON CT                                                                       |                                       | X                                     | Improved                                 | Vacant        |              |               | mates for La            | nd Table RR     | RURAL RESTE       | DENTTAL.           |                    |                      |
| GRAND BLANC MI 48439                                                                 |                                       |                                       | Public                                   | radand        |              |               |                         | * Facto:        |                   |                    |                    |                      |
|                                                                                      |                                       |                                       | Improvement                              | S             | Descrip      | tion E        | rontage Dep             |                 |                   | %Adj. Reaso        | n                  | Value                |
| Tax Description                                                                      |                                       |                                       | Dirt Road                                |               |              | ITIAL ACF     | 100.00 800.             | 00 1.0000 0     |                   | 100*               |                    | 0<br>12 <b>,</b> 939 |
| L-1091 P-2041 L-586 P-184<br>HOUGHTON LK DR THE S 100FT<br>THAT PART OF NE1/4 OF NE1 | F OF N 330FT OF                       | N 330FT OF Storm Sewer Sidewalk Water |                                          |               |              | otes lin      | es that do not Feet, 1. | ot contribu     | te to the to      |                    |                    |                      |
| HWY KNOWN AS MARKEY RD PAR<br>NE1/4 SEC 33 T23N R3W.<br>Comments/Influences          | RT OF NE1/4 OF                        |                                       |                                          |               | Descrip      | tion          | t Cost Estim            | ates            | Rate              | Size<br>64         | % Good<br>37       | Cash Value           |
|                                                                                      |                                       |                                       | Gas<br>Curb<br>Street Ligh               |               | Wood Fi      | anie          | Total Estim             | ated Land In    | 23.66 mprovements |                    |                    | 560<br>560           |
|                                                                                      |                                       |                                       | Standard Ut<br>Underground<br>Topography | Utils.        |              |               |                         |                 |                   |                    |                    |                      |
|                                                                                      |                                       |                                       | Site                                     |               |              |               |                         |                 |                   |                    |                    |                      |
|                                                                                      |                                       |                                       | Rolling<br>Low<br>High                   |               |              |               |                         |                 |                   |                    |                    |                      |
|                                                                                      |                                       |                                       | Landscaped<br>Swamp<br>Wooded<br>Pond    |               |              |               |                         |                 |                   |                    |                    |                      |
|                                                                                      |                                       |                                       | Waterfront<br>Ravine<br>Wetland          |               |              |               |                         |                 |                   |                    |                    |                      |
|                                                                                      | The same                              |                                       | Flood Plain                              |               | Year         | Val           | Lue                     | ilding<br>Value | Assessed<br>Value | Board of<br>Review | Tribunal/<br>Other |                      |
|                                                                                      |                                       | Who                                   | ) When                                   | What          |              | Tentati       |                         | tative '        | Tentative         |                    |                    | Tentative            |
| The Equalization Control of                                                          | (a) 1000 2000                         | CLS                                   | 3 10/12/2008                             | INSPECTE      | D 2022       | -             |                         | 15,700          | 22,200            |                    |                    | 12,7310              |
| The Equalizer. Copyright Licensed To: Township of N                                  | (c) 1999 - 2009.<br>Markey, County of | CLS                                   | 5 11/12/2008                             | DATA ENI      | ER 2021      | 6,            | 500                     | 14,900          | 21,400            |                    |                    | 12,3250              |
| Roscommon , Michigan                                                                 | 2,                                    |                                       |                                          |               | 2020         | 6,3           | 300                     | 13,900          | 20,200            |                    |                    | 12,1550              |