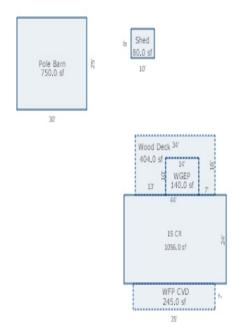

|
| (3) Roof  X Gable Gambrel Hip Mansard Flat Shed  X Asphalt Shingle  Chimney: Vinyl | No Floor SF                                                                                             | Public Water                                                                     | Notes:                                                                                                         | EC                                                                                                                   | F (01A) 0.654 => To                                        | CV: 49,724                                                                                                          |

<sup>\*\*\*</sup> Information herein deemed reliable but not guaranteed\*\*\*



Sketch by Apex Medina™

\*\*\* Information herein deemed reliable but not guaranteed\*\*\*

| Grantor Gr                                                  | rantee          |     |                          | Sale<br>Price | Sale<br>Date | Inst.<br>Type                                                                              | Terms of Sale     | Libe<br>& Pa   |               | erified                | Prcnt<br>Trans      |  |
|-------------------------------------------------------------|-----------------|-----|--------------------------|---------------|--------------|--------------------------------------------------------------------------------------------|-------------------|----------------|---------------|------------------------|---------------------|--|
|