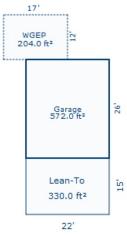

<sup>\*\*\*</sup> Information herein deemed reliable but not guaranteed\*\*\*

Sketch by Apex IV™

\*\*\* Information herein deemed reliable but not guaranteed\*\*\*

| Grantor                                                                              | Grantee                               |                                       |                                          | Sale<br>Price | Sale<br>Date | Inst.<br>Type | Terms of                | Sale            | Liber<br>& Page   | Ver                | ified              | Prcnt.<br>Trans.     |
|--------------------------------------------------------------------------------------|---------------------------------------|---------------------------------------|------------------------------------------|---------------|--------------|---------------|-------------------------|-----------------|-------------------|--------------------|--------------------|----------------------|
| SMADES CLAYTON                                                                       | SMADES BARBARA                        | DAWN                                  |                                          | 0             | 07/26/2010   | OTH           | 09-FAMILY               |                 | 1095-58           | 37 NOT             | VERIFIED           | 0.0                  |
| SMADES GERALD W & BARBARA                                                            | SMADES CLAYTON                        |                                       |                                          | 0             | 03/05/2010   | OTH           | 09-FAMILY               |                 | 1091-20           | )41 NOT            | VERIFIED           | 0.0                  |
| Property Address 4448 E HOUGHTON LAKE DR                                             |                                       |                                       | ass: RESIDEN                             |               |              |               | uilding Permi           | t(s)            | Date              | Number             | St                 | atus                 |
|                                                                                      |                                       | P.F                                   | R.E. 0%                                  |               |              |               |                         |                 |                   |                    |                    |                      |
| Owner's Name/Address                                                                 |                                       | MII                                   | LFOIL SP ASM                             | IT: 1MF5      |              |               |                         |                 |                   |                    |                    |                      |
| SMADES CLAYTON                                                                       |                                       | -                                     |                                          |               | St TCV Ten   | tative        |                         |                 |                   |                    |                    |                      |
| 5403 SUTTON CT                                                                       |                                       | X                                     | Improved                                 | Vacant        |              |               | mates for La            | nd Table RR     | RURAL RESTE       | DENTTAL.           |                    |                      |
| GRAND BLANC MI 48439                                                                 |                                       |                                       | Public                                   | radand        |              |               |                         | * Facto:        |                   |                    |                    |                      |
|                                                                                      |                                       |                                       | Improvement                              | S             | Descrip      | tion E        | rontage Dep             |                 |                   | %Adj. Reaso        | n                  | Value                |
| Tax Description                                                                      |                                       |                                       | Dirt Road                                |               |              | ITIAL ACF     | 100.00 800.             | 00 1.0000 0     |                   | 100*               |                    | 0<br>12 <b>,</b> 939 |
| L-1091 P-2041 L-586 P-184<br>HOUGHTON LK DR THE S 100FT<br>THAT PART OF NE1/4 OF NE1 | F OF N 330FT OF                       | N 330FT OF Storm Sewer Sidewalk Water |                                          |               |              | otes lin      | es that do not Feet, 1. | ot contribu     | te to the to      |                    |                    |                      |
| HWY KNOWN AS MARKEY RD PAR<br>NE1/4 SEC 33 T23N R3W.<br>Comments/Influences          | RT OF NE1/4 OF                        |                                       |                                          |               | Descrip      | tion          | t Cost Estim            | ates            | Rate              | Size<br>64         | % Good<br>37       | Cash Value           |
|                                                                                      |                                       |                                       | Gas<br>Curb<br>Street Ligh               |               | Wood Fi      | anie          | Total Estim             | ated Land In    | 23.66 mprovements |                    |                    | 560<br>560           |
|                                                                                      |                                       |                                       | Standard Ut<br>Underground<br>Topography | Utils.        |              |               |                         |                 |                   |                    |                    |                      |
|                                                                                      |                                       |                                       | Site                                     |               |              |               |                         |                 |                   |                    |                    |                      |
|                                                                                      |                                       |                                       | Rolling<br>Low<br>High                   |               |              |               |                         |                 |                   |                    |                    |                      |
|                                                                                      |                                       |                                       | Landscaped<br>Swamp<br>Wooded<br>Pond    |               |              |               |                         |                 |                   |                    |                    |                      |
|                                                                                      |                                       |                                       | Waterfront<br>Ravine<br>Wetland          |               |              |               |                         |                 |                   |                    |                    |                      |
|                                                                                      | The same                              |                                       | Flood Plain                              |               | Year         | Val           | Lue                     | ilding<br>Value | Assessed<br>Value | Board of<br>Review | Tribunal/<br>Other |                      |
|                                                                                      |                                       | Who                                   | ) When                                   | What          |              | Tentati       |                         | tative '        | Tentative         |                    |                    | Tentative            |
| The Equalization Control of                                                          | (a) 1000 2000                         | CLS                                   | 3 10/12/2008                             | INSPECTE      | D 2022       | -             |                         | 15,700          | 22,200            |                    |                    | 12,7310              |
| The Equalizer. Copyright Licensed To: Township of N                                  | (c) 1999 - 2009.<br>Markey, County of | CLS                                   | 5 11/12/2008                             | DATA ENI      | ER 2021      | 6,            | 500                     | 14,900          | 21,400            |                    |                    | 12,3250              |
| Roscommon , Michigan                                                                 | 2,                                    |                                       |                                          |               | 2020         | 6,3           | 300                     | 13,900          | 20,200            |                    |                    | 12,1550              |