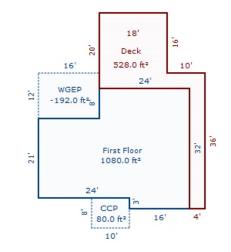

| iding Foundation: 18                                                                                                                                                                                                                                                                             | 572 1 Inch (Unfinished) 784 2  1 1                                                                                      | 11,326 *6<br>3,598 17,227<br>1,271 928<br>4,943 3,608<br>2,171 1,585<br>5,716 162,319<br>TCV: 195,432                                                                                                                               |

<sup>\*\*\*</sup> Information herein deemed reliable but not guaranteed\*\*\*







Sketch by Apex Sketch

\*\*\* Information herein deemed reliable but not guaranteed\*\*\*

| Grantor                                                                              | Grantee                            |                                                  |                                           | Sale<br>Price | Sale<br>Date | Inst.<br>Type        | Terms of Sale                            | Lik<br>& E                 | er<br>age | Ver.<br>By | ified              | Prcnt.<br>Trans.   |
|--------------------------------------------------------------------------------------|------------------------------------|--------------------------------------------------|-------------------------------------------|---------------|--------------|----------------------|---------------