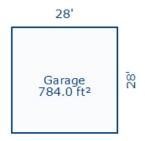

<sup>\*\*\*</sup> Information herein deemed reliable but not guaranteed\*\*\*

Sketch by Apex IV™

\*\*\* Information herein deemed reliable but not guaranteed\*\*\*

| Grantor                                                                                              | Grantee            |                  | Sale<br>Price                                                | Sale<br>Date       | Inst.<br>Type | Terms of Sale                            | Libe<br>& Pa      |                         | rified        | Prcnt.<br>Trans. |
|------------------------------------------------------------------------------------------------------|--------------------|------------------|--------------------------------------------------------------|--------------------|---------------|------------------------------------------|-------------------|-------------------------|---------------|------------------|
| VERDUN PATRICK & KAREN                                                                               | PECKENS REX & PI   | REX LLC          | 240,000                                                      | 02/22/2017         | WD            | 03-ARM'S LENGTH                          | 1161              | -1303 PRO               | DPERTY TRANSF | ER 100.0         |
|                                                                                                      |                    |                  |                                                              |                    |               |                                          |                   |                         |               |                  |
|                                                                                                      |                    |                  |                                                              |                    |               |                                          |                   |                         |               |                  |
| Duananti, Adduana                                                                                    |                    | Glass, 60        | <br> <br> MMERCIAL-IMPRO                                     | TTE Canina. (      | COMM Deci 1   | Idina Damit (a)                          |                   | ate Number              | Sta           |                  |
| Property Address 4420 E HOUGHTON LAKE DR                                                             |                    |                  | HOUGHTON LAKE C                                              |                    |               | lding Permit(s)                          | De                | ate Number              | Sta           |                  |
| 4420 E NOOGHION LAKE DK                                                                              |                    | P.R.E.           | 0%                                                           | OPM SCHOOLS        | '             |                                          |                   |                         |               |                  |
| Owner's Name/Address                                                                                 |                    |                  | SP ASMT: 1MF6                                                |                    |               |                                          |                   |                         |               |                  |
| PECKENS REX & PREX LLC                                                                               |                    |                  |                                                              | st TCV Tent        | ative         |                                          |                   |                         |               |                  |
| 4739 FLEMING RD<br>FOWLERVILLE MI 48836                                                              |                    | X Improv         |                                                              |                    |               | tes for Land Tabl                        | Le COM.COMMERC    | IAL                     |               |                  |
| FOWDERVIEDE HI 40050                                                                                 |                    | Public           | :                                                            |                    |               | * E                                      | Factors *         |                         |               |                  |
|                                                                                                      |                    |                  | rements                                                      | Descrip<br>E HL DR |               | ntage Depth Fro                          |                   |                         | on            | Value            |
| Tax Description                                                                                      |                    | Dirt F<br>Gravel |                                                              |                    |               | :00.00 800.00 1.00<br>it Feet, 3.67 Tota |                   | 20 100<br>tal Est. Land | Value =       | 24,000<br>24,000 |
| L-959 P-2094 (L-614 P-64 OF N 530 FT OF THAT PART 1/4 SEC 33 T23N R3W LYIN BLVD. Comments/Influences | OF NE 1/4 OF NE    | Standa           | Sewer alk  Tic  Lights and Utilities ground Utils.  Taphy of |                    |               |                                          |                   |                         |               |                  |
|                                                                                                      |                    | Flood            | Plain                                                        | Year               | Land<br>Value | .                                        | Assessed<br>Value | Board of<br>Review      | 1             | Taxable<br>Value |
|                                                                                                      |                    | Who V            | When What                                                    | 2023               | Tentative     | Tentative                                | Tentative         |                         |               | Tentative        |
|                                                                                                      |                    | DP 07/30         | )/1999 INSPECTE                                              | D 2022             | 12,000        | 60,900                                   | 72,900            |                         |               | 72,9008          |
| The Equalizer. Copyrigh Licensed To: Township of                                                     |                    |                  | )/2010 INSPECTE                                              | D 2021             | 12,000        | 63,900                                   | 75,900            |                         |               | 75,9008          |
| Roscommon , Michigan                                                                                 | rainey, country of |                  |                                                              | 2020               | 15,000        | 63,900                                   | 78,900            |                         |               | 78,9008          |