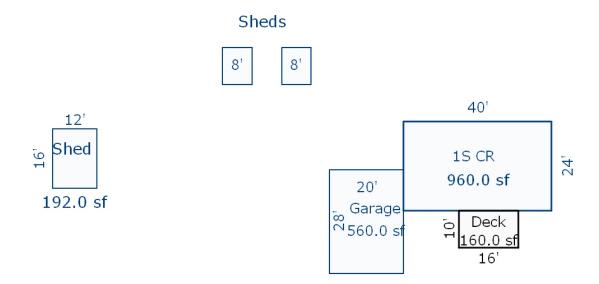

<sup>\*\*\*</sup> Information herein deemed reliable but not guaranteed\*\*\*

Sketch by Apex IV™

\*\*\* Information herein deemed reliable but not guaranteed\*\*\*

| Grantor                                                                                              | Grantee            |                  | Sale<br>Price                                                | Sale<br>Date       | Inst.<br>Type | Terms of Sale                            | Libe<br>& Pa      |                         | rified        | Prcnt.<br>Trans. |
|------------------------------------------------------------------------------------------------------|--------------------|------------------|--------------------------------------------------------------|--------------------|---------------|------------------------------------------|-------------------|-------------------------|---------------|------------------|
| VERDUN PATRICK & KAREN                                                                               | PECKENS REX & PI   | REX LLC          | 240,000                                                      | 02/22/2017         | WD            | 03-ARM'S LENGTH                          | 1161              | -1303 PRO               | DPERTY TRANSF | ER 100.0         |
|                                                                                                      |                    |                  |                                                              |                    |               |                                          |                   |                         |               |                  |
|                                                                                                      |                    |                  |                                                              |                    |               |                                          |                   |                         |               |                  |
| Duananti, Adduana                                                                                    |                    | Glass, 60        | <br> <br> MMERCIAL-IMPRO                                     | TTE Canina. (      | COMM Deci 1   | Idina Damit (a)                          |                   | ate Number              | Sta           |                  |
| Property Address 4420 E HOUGHTON LAKE DR                                                             |                    |                  | HOUGHTON LAKE C                                              |                    |               | lding Permit(s)                          | De                | ate Number              | Sta           |                  |
| 4420 E NOOGHION LAKE DK                                                                              |                    | P.R.E.           | 0%                                                           | OPM SCHOOLS        | '             |                                          |                   |                         |               |                  |
| Owner's Name/Address                                                                                 |                    |                  | SP ASMT: 1MF6                                                |                    |               |                                          |                   |                         |               |                  |
| PECKENS REX & PREX LLC                                                                               |                    |                  |                                                              | st TCV Tent        | ative         |                                          |                   |                         |               |                  |
| 4739 FLEMING RD<br>FOWLERVILLE MI 48836                                                              |                    | X Improv         |                                                              |                    |               | tes for Land Tabl                        | Le COM.COMMERC    | IAL                     |               |                  |
| FOWDERVIEDE HI 40050                                                                                 |                    | Public           | :                                                            |                    |               | * E                                      | Factors *         |                         |               |                  |
|                                                                                                      |                    |                  | rements                                                      | Descrip<br>E HL DR |               | ntage Depth Fro                          |                   |                         | on            | Value            |
| Tax Description                                                                                      |                    | Dirt F<br>Gravel |                                                              |                    |               | :00.00 800.00 1.00<br>it Feet, 3.67 Tota |                   | 20 100<br>tal Est. Land | Value =       | 24,000<br>24,000 |
| L-959 P-2094 (L-614 P-64 OF N 530 FT OF THAT PART 1/4 SEC 33 T23N R3W LYIN BLVD. Comments/Influences | OF NE 1/4 OF NE    | Standa           | Sewer alk  Tic  Lights and Utilities ground Utils.  Taphy of |                    |               |                                          |                   |                         |               |                  |
|                                                                                                      |                    | Flood            | Plain                                                        | Year               | Land<br>Value | .                                        | Assessed<br>Value | Board of<br>Review      | 1             | Taxable<br>Value |
|                                                                                                      |                    | Who V            | When What                                                    | 2023               | Tentative     | Tentative                                | Tentative         |                         |               | Tentative        |
|                                                                                                      |                    | DP 07/30         | )/1999 INSPECTE                                              | D 2022             | 12,000        | 60,900                                   | 72,900            |                         |               | 72,9008          |
| The Equalizer. Copyrigh Licensed To: Township of                                                     |                    |                  | )/2010 INSPECTE                                              | D 2021             | 12,000        | 63,900                                   | 75,900            |                         |               | 75,9008          |
| Roscommon , Michigan                                                                                 | rainey, country of |                  |                                                              | 2020               | 15,000        | 63,900                                   | 78,900            |                         |               | 78,9008          |