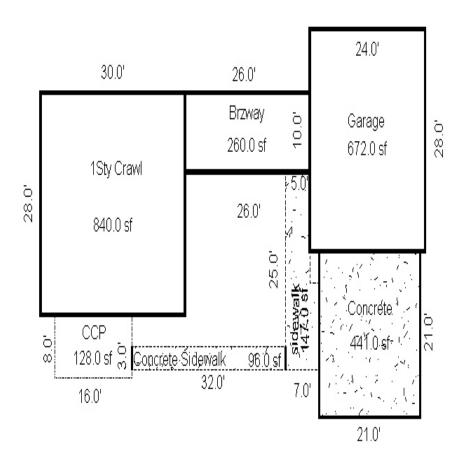

Parcel Number: 72-008-033-001-0020 Jurisdiction: MARKEY TOWNSHIP County: ROSCOMMON

Printed on

<sup>\*\*\*</sup> Information herein deemed reliable but not guaranteed\*\*\*

<sup>\*\*\*</sup> Information herein deemed reliable but not guaranteed\*\*\*