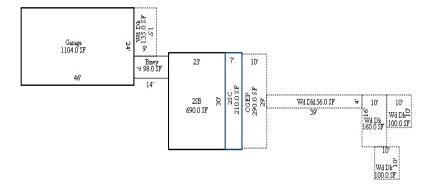

<sup>\*\*\*</sup> Information herein deemed reliable but not guaranteed\*\*\*

Sketch by Apex IV™

\*\*\* Information herein deemed reliable but not guaranteed\*\*\*

| Grantor                                                                              | Grantee                               |                                       |                                          | Sale<br>Price | Sale<br>Date | Inst.<br>Type | Terms of                | Sale            | Liber<br>& Page   | Ver                | ified              | Prcnt.<br>Trans.     |
|--------------------------------------------------------------------------------------|---------------------------------------|---------------------------------------|------------------------------------------|---------------|--------------|---------------|-------------------------|-----------------|-------------------|--------------------|--------------------|----------------------|
| SMADES CLAYTON                                                                       | SMADES BARBARA                        | DAWN                                  |                                          | 0             | 07/26/2010   | OTH           | 09-FAMILY               |                 | 1095-58           | 37 NOT             | VERIFIED           | 0.0                  |
| SMADES GERALD W & BARBARA                                                            | SMADES CLAYTON                        |                                       |                                          | 0             | 03/05/2010   | OTH           | 09-FAMILY               |                 | 1091-20           | )41 NOT            | VERIFIED           | 0.0                  |
| Property Address 4448 E HOUGHTON LAKE DR                                             |                                       |                                       | ass: RESIDEN                             |               |              |               | uilding Permi           | t(s)            | Date              | Number             | St                 | atus                 |
|                                                                                      |                                       | P.F                                   | R.E. 0%                                  |               |              |               |                         |                 |                   |                    |                    |                      |
| Owner's Name/Address                                                                 |                                       | MII                                   | LFOIL SP ASM                             | IT: 1MF5      |              |               |                         |                 |                   |                    |                    |                      |
| SMADES CLAYTON                                                                       |                                       | -                                     |                                          |               | St TCV Ten   | tative        |                         |                 |                   |                    |                    |                      |
| 5403 SUTTON CT                                                                       |                                       | X                                     | Improved                                 | Vacant        |              |               | mates for La            | nd Table RR     | RURAL RESTE       | DENTTAL.           |                    |                      |
| GRAND BLANC MI 48439                                                                 |                                       |                                       | Public                                   | radand        |              |               |                         | * Facto:        |                   |                    |                    |                      |
|                                                                                      |                                       |                                       | Improvement                              | S             | Descrip      | tion E        | rontage Dep             |                 |                   | %Adj. Reaso        | n                  | Value                |
| Tax Description                                                                      |                                       |                                       | Dirt Road                                |               |              | ITIAL ACF     | 100.00 800.             | 00 1.0000 0     |                   | 100*               |                    | 0<br>12 <b>,</b> 939 |
| L-1091 P-2041 L-586 P-184<br>HOUGHTON LK DR THE S 100FT<br>THAT PART OF NE1/4 OF NE1 | F OF N 330FT OF                       | N 330FT OF Storm Sewer Sidewalk Water |                                          |               |              | otes lin      | es that do not Feet, 1. | ot contribu     | te to the to      |                    |                    |                      |
| HWY KNOWN AS MARKEY RD PAR<br>NE1/4 SEC 33 T23N R3W.<br>Comments/Influences          | RT OF NE1/4 OF                        |                                       |                                          |               | Descrip      | tion          | t Cost Estim            | ates            | Rate              | Size<br>64         | % Good<br>37       | Cash Value           |
|                                                                                      |                                       |                                       | Gas<br>Curb<br>Street Ligh               |               | Wood Fi      | anie          | Total Estim             | ated Land In    | 23.66 mprovements |                    |                    | 560<br>560           |
|                                                                                      |                                       |                                       | Standard Ut<br>Underground<br>Topography | Utils.        |              |               |                         |                 |                   |                    |                    |                      |
|                                                                                      |                                       |                                       | Site                                     |               |              |               |                         |                 |                   |                    |                    |                      |
|                                                                                      |                                       |                                       | Rolling<br>Low<br>High                   |               |              |               |                         |                 |                   |                    |                    |                      |
|                                                                                      |                                       |                                       | Landscaped<br>Swamp<br>Wooded<br>Pond    |               |              |               |                         |                 |                   |                    |                    |                      |
|                                                                                      |                                       |                                       | Waterfront<br>Ravine<br>Wetland          |               |              |               |                         |                 |                   |                    |                    |                      |
|                                                                                      | The same                              |                                       | Flood Plain                              |               | Year         | Val           | Lue                     | ilding<br>Value | Assessed<br>Value | Board of<br>Review | Tribunal/<br>Other |                      |
|                                                                                      |                                       | Who                                   | ) When                                   | What          |              | Tentati       |                         | tative '        | Tentative         |                    |                    | Tentative            |
| The Equalization Control of                                                          | (a) 1000 2000                         | CLS                                   | 3 10/12/2008                             | INSPECTE      | D 2022       | -             |                         | 15,700          | 22,200            |                    |                    | 12,7310              |
| The Equalizer. Copyright Licensed To: Township of N                                  | (c) 1999 - 2009.<br>Markey, County of | CLS                                   | 5 11/12/2008                             | DATA ENI      | ER 2021      | 6,            | 500                     | 14,900          | 21,400            |                    |                    | 12,3250              |
| Roscommon , Michigan                                                                 | 2,                                    |                                       |                                          |               | 2020         | 6,3           | 300                     | 13,900          | 20,200            |                    |                    | 12,1550              |