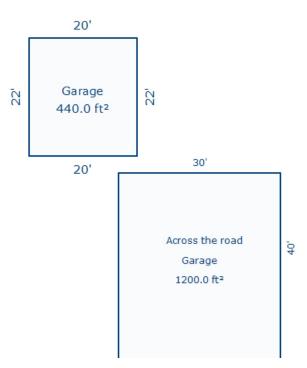

|
| Chimney: Brick                                                         |                                                                                                         | Lump Sum Items:                                                                                                                 |                                                                                                  | ECE (WA                                                                                                                      | IEMINONI, I.201 -/                     | 230,217                                                                                                                     |

<sup>\*\*\*</sup> Information herein deemed reliable but not guaranteed\*\*\*





Sketch by Apex Sketch

\*\*\* Information herein deemed reliable but not guaranteed\*\*\*

| ### Price   Note   Type   6 Page   Sy   Trans. #### A70,000   02/27/27/013   W1   03-38W/S (5800PM   109-1188   PROCRETY TRANSFER   100.0   ####################################