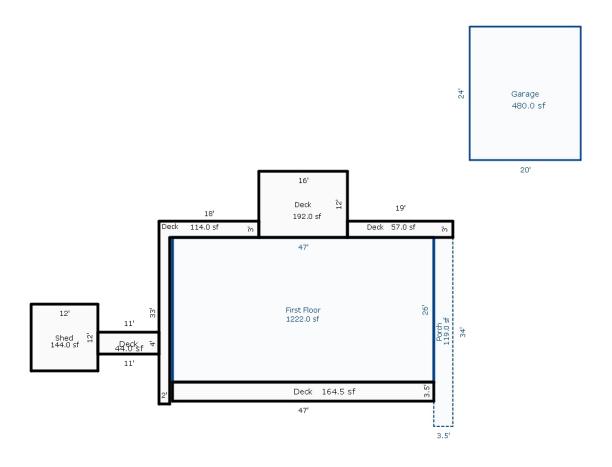

<sup>\*\*\*</sup> Information herein deemed reliable but not guaranteed\*\*\*

Sketch by Apex IV™

\*\*\* Information herein deemed reliable but not guaranteed\*\*\*

| Grantor                                                                                              | Grantee            |                  | Sale<br>Price                                                | Sale<br>Date       | Inst.<br>Type | Terms of Sale                            | Libe<br>& Pa      |                         | rified        | Prcnt.<br>Trans. |
|------------------------------------------------------------------------------------------------------|--------------------|------------------|--------------------------------------------------------------|--------------------|---------------|------------------------------------------|-------------------|-------------------------|---------------|------------------|
| VERDUN PATRICK & KAREN                                                                               | PECKENS REX & PI   | REX LLC          | 240,000                                                      | 02/22/2017         | WD            | 03-ARM'S LENGTH                          | 1161              | -1303 PRO               | DPERTY TRANSF | ER 100.0         |
|                                                                                                      |                    |                  |                                                              |                    |               |                                          |                   |                         |               |                  |
|                                                                                                      |                    |                  |                                                              |                    |               |                                          |                   |                         |               |                  |
| Duananti, Adduana                                                                                    |                    | Glass, 60        | <br> <br> MMERCIAL-IMPRO                                     | TTE Canina. (      | COMM Deci 1   | Idina Damit (a)                          |                   | ate Number              | Sta           |                  |
| Property Address 4420 E HOUGHTON LAKE DR                                                             |                    |                  | HOUGHTON LAKE C                                              |                    |               | lding Permit(s)                          | De                | ate Number              | Sta           |                  |
| 4420 E NOOGHION LAKE DK                                                                              |                    | P.R.E.           | 0%                                                           | OPM SCHOOLS        | '             |                                          |                   |                         |               |                  |
| Owner's Name/Address                                                                                 |                    |                  | SP ASMT: 1MF6                                                |                    |               |                                          |                   |                         |               |                  |
| PECKENS REX & PREX LLC                                                                               |                    |                  |                                                              | st TCV Tent        | ative         |                                          |                   |                         |               |                  |
| 4739 FLEMING RD<br>FOWLERVILLE MI 48836                                                              |                    | X Improv         |                                                              |                    |               | tes for Land Tabl                        | Le COM.COMMERC    | IAL                     |               |                  |
| FOWDERVIEDE HI 40050                                                                                 |                    | Public           | :                                                            |                    |               | * E                                      | Factors *         |                         |               |                  |
|                                                                                                      |                    |                  | rements                                                      | Descrip<br>E HL DR |               | ntage Depth Fro                          |                   |                         | on            | Value            |
| Tax Description                                                                                      |                    | Dirt F<br>Gravel |                                                              |                    |               | :00.00 800.00 1.00<br>it Feet, 3.67 Tota |                   | 20 100<br>tal Est. Land | Value =       | 24,000<br>24,000 |
| L-959 P-2094 (L-614 P-64 OF N 530 FT OF THAT PART 1/4 SEC 33 T23N R3W LYIN BLVD. Comments/Influences | OF NE 1/4 OF NE    | Standa           | Sewer alk  Tic  Lights and Utilities ground Utils.  Taphy of |                    |               |                                          |                   |                         |               |                  |
|                                                                                                      |                    | Flood            | Plain                                                        | Year               | Land<br>Value | .                                        | Assessed<br>Value | Board of<br>Review      | 1             | Taxable<br>Value |
|                                                                                                      |                    | Who V            | When What                                                    | 2023               | Tentative     | Tentative                                | Tentative         |                         |               | Tentative        |
|                                                                                                      |                    | DP 07/30         | )/1999 INSPECTE                                              | D 2022             | 12,000        | 60,900                                   | 72,900            |                         |               | 72,9008          |
| The Equalizer. Copyrigh Licensed To: Township of                                                     |                    |                  | )/2010 INSPECTE                                              | D 2021             | 12,000        | 63,900                                   | 75,900            |                         |               | 75,9008          |
| Roscommon , Michigan                                                                                 | rainey, country of |                  |                                                              | 2020               | 15,000        | 63,900                                   | 78,900            |                         |               | 78,9008          |