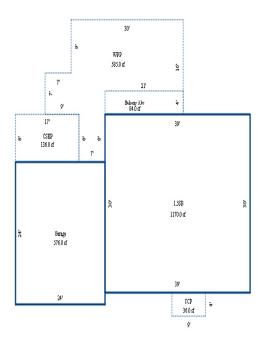

| Cntr.Sup:                                                                                                 | 2000 Gal Septic  Lump Sum Items:                                                                                                    | Water/Sewer Public Sewer Water Well, 100 Fee                                                     | et<br>oo long. See Valuati                                                                                                   | 1<br>1<br>on printout for                                                  | 1,271<br>4,943                                  | 826<br>3 <b>,</b> 213                                                                         |

<sup>\*\*\*</sup> Information herein deemed reliable but not guaranteed\*\*\*



Sketch by Apex Medina™

\*\*\* Information herein deemed reliable but not guaranteed\*\*\*

| Price   Date   Type