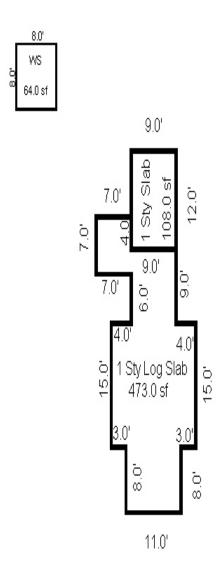

<sup>\*\*\*</sup> Information herein deemed reliable but not guaranteed\*\*\*

Sketch by Apex IV™

\*\*\* Information herein deemed reliable but not guaranteed\*\*\*

| Grantor                                                                                              | Grantee            |                  | Sale<br>Price                                                | Sale<br>Date       | Inst.<br>Type | Terms of Sale                            | Libe<br>& Pa      |                         | rified        | Prcnt.<br>Trans. |
|------------------------------------------------------------------------------------------------------|--------------------|------------------|--------------------------------------------------------------|--------------------|---------------|------------------------------------------|-------------------|-------------------------|---------------|------------------|
| VERDUN PATRICK & KAREN                                                                               | PECKENS REX & PI   | REX LLC          | 240,000                                                      | 02/22/2017         | WD            | 03-ARM'S LENGTH                          | 1161              | -1303 PRO               | DPERTY TRANSF | ER 100.0         |
|                                                                                                      |                    |                  |                                                              |                    |               |                                          |                   |                         |               |                  |
|                                                                                                      |                    |                  |                                                              |                    |               |                                          |                   |                         |               |                  |
| Duananti, Adduana                                                                                    |                    | Glass, 60        | <br> <br> MMERCIAL-IMPRO                                     | TTE Canina. (      | COMM Deci 1   | Idina Damit (a)                          |                   | ate Number              | Sta           |                  |
| Property Address 4420 E HOUGHTON LAKE DR                                                             |                    |                  | HOUGHTON LAKE C                                              |                    |               | lding Permit(s)                          | De                | ate Number              | Sta           |                  |
| 4420 E NOOGHION LAKE DK                                                                              |                    | P.R.E.           | 0%                                                           | OPM SCHOOLS        | '             |                                          |                   |                         |               |                  |
| Owner's Name/Address                                                                                 |                    |                  | SP ASMT: 1MF6                                                |                    |               |                                          |                   |                         |               |                  |
| PECKENS REX & PREX LLC                                                                               |                    |                  |                                                              | st TCV Tent        | ative         |                                          |                   |                         |               |                  |
| 4739 FLEMING RD<br>FOWLERVILLE MI 48836                                                              |                    | X Improv         |                                                              |                    |               | tes for Land Tabl                        | Le COM.COMMERC    | IAL                     |               |                  |
| FOWDERVIEDE HI 40050                                                                                 |                    | Public           | :                                                            |                    |               | * E                                      | Factors *         |                         |               |                  |
|                                                                                                      |                    |                  | rements                                                      | Descrip<br>E HL DR |               | ntage Depth Fro                          |                   |                         | on            | Value            |
| Tax Description                                                                                      |                    | Dirt F<br>Gravel |                                                              |                    |               | :00.00 800.00 1.00<br>it Feet, 3.67 Tota |                   | 20 100<br>tal Est. Land | Value =       | 24,000<br>24,000 |
| L-959 P-2094 (L-614 P-64 OF N 530 FT OF THAT PART 1/4 SEC 33 T23N R3W LYIN BLVD. Comments/Influences | OF NE 1/4 OF NE    | Standa           | Sewer alk  Tic  Lights and Utilities ground Utils.  Taphy of |                    |               |                                          |                   |                         |               |                  |
|                                                                                                      |                    | Flood            | Plain                                                        | Year               | Land<br>Value | .                                        | Assessed<br>Value | Board of<br>Review      | 1             | Taxable<br>Value |
|                                                                                                      |                    | Who V            | When What                                                    | 2023               | Tentative     | Tentative                                | Tentative         |                         |               | Tentative        |
|                                                                                                      |                    | DP 07/30         | )/1999 INSPECTE                                              | D 2022             | 12,000        | 60,900                                   | 72,900            |                         |               | 72,9008          |
| The Equalizer. Copyrigh Licensed To: Township of                                                     |                    |                  | )/2010 INSPECTE                                              | D 2021             | 12,000        | 63,900                                   | 75,900            |                         |               | 75,9008          |
| Roscommon , Michigan                                                                                 | rainey, country of |                  |                                                              | 2020               | 15,000        | 63,900                                   | 78,900            |                         |               | 78,9008          |