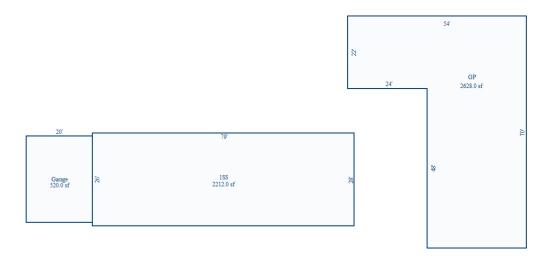

<sup>\*\*\*</sup> Information herein deemed reliable but not guaranteed\*\*\*

Sketch by Apex IV™

\*\*\* Information herein deemed reliable but not guaranteed\*\*\*

| Grantor                                                                                              | Grantee            |                  | Sale<br>Price                                                | Sale<br>Date       | Inst.<br>Type | Terms of Sale                            | Libe<br>& Pa      |                         | rified        | Prcnt.<br>Trans. |
|------------------------------------------------------------------------------------------------------|--------------------|------------------|--------------------------------------------------------------|--------------------|---------------|------------------------------------------|-------------------|-------------------------|---------------|------------------|
| VERDUN PATRICK & KAREN                                                                               | PECKENS REX & PI   | REX LLC          | 240,000                                                      | 02/22/2017         | WD            | 03-ARM'S LENGTH                          | 1161              | -1303 PRO               | DPERTY TRANSF | ER 100.0         |
|                                                                                                      |                    |                  |                                                              |                    |               |                                          |                   |                         |               |                  |
|                                                                                                      |                    |                  |                                                              |                    |               |                                          |                   |                         |               |                  |
| Duananti, Adduana                                                                                    |                    | Glass, 60        | <br> <br> MMERCIAL-IMPRO                                     | TTE Canina. (      | COMM Deci 1   | Idina Damit (a)                          |                   | ate Number              | Sta           |                  |
| Property Address 4420 E HOUGHTON LAKE DR                                                             |                    |                  | HOUGHTON LAKE C                                              |                    |               | lding Permit(s)                          | De                | ate Number              | Sta           |                  |
| 4420 E NOOGHION LAKE DK                                                                              |                    | P.R.E.           | 0%                                                           | OPM SCHOOLS        | '             |                                          |                   |                         |               |                  |
| Owner's Name/Address                                                                                 |                    |                  | SP ASMT: 1MF6                                                |                    |               |                                          |                   |                         |               |                  |
| PECKENS REX & PREX LLC                                                                               |                    |                  |                                                              | st TCV Tent        | ative         |                                          |                   |                         |               |                  |
| 4739 FLEMING RD<br>FOWLERVILLE MI 48836                                                              |                    | X Improv         |                                                              |                    |               | tes for Land Tabl                        | Le COM.COMMERC    | IAL                     |               |                  |
| FOWDERVIEDE HI 40050                                                                                 |                    | Public           | :                                                            |                    |               | * E                                      | Factors *         |                         |               |                  |
|                                                                                                      |                    |                  | rements                                                      | Descrip<br>E HL DR |               | ntage Depth Fro                          |                   |                         | on            | Value            |
| Tax Description                                                                                      |                    | Dirt F<br>Gravel |                                                              |                    |               | :00.00 800.00 1.00<br>it Feet, 3.67 Tota |                   | 20 100<br>tal Est. Land | Value =       | 24,000<br>24,000 |
| L-959 P-2094 (L-614 P-64 OF N 530 FT OF THAT PART 1/4 SEC 33 T23N R3W LYIN BLVD. Comments/Influences | OF NE 1/4 OF NE    | Standa           | Sewer alk  Tic  Lights and Utilities ground Utils.  Taphy of |                    |               |                                          |                   |                         |               |                  |
|                                                                                                      |                    | Flood            | Plain                                                        | Year               | Land<br>Value | .                                        | Assessed<br>Value | Board of<br>Review      | 1             | Taxable<br>Value |
|                                                                                                      |                    | Who V            | When What                                                    | 2023               | Tentative     | Tentative                                | Tentative         |                         |               | Tentative        |
|                                                                                                      |                    | DP 07/30         | )/1999 INSPECTE                                              | D 2022             | 12,000        | 60,900                                   | 72,900            |                         |               | 72,9008          |
| The Equalizer. Copyrigh Licensed To: Township of                                                     |                    |                  | )/2010 INSPECTE                                              | D 2021             | 12,000        | 63,900                                   | 75,900            |                         |               | 75,9008          |
| Roscommon , Michigan                                                                                 | rainey, country of |                  |                                                              | 2020               | 15,000        | 63,900                                   | 78,900            |                         |               | 78,9008          |