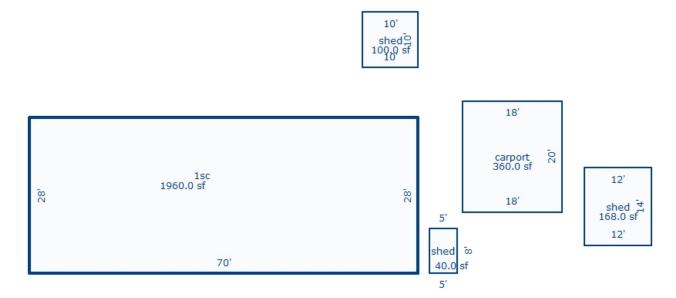

<sup>\*\*\*</sup> Information herein deemed reliable but not guaranteed\*\*\*

Sketch by Apex IV™

\*\*\* Information herein deemed reliable but not guaranteed\*\*\*

| Grantor                                                                                              | Grantee            |                  | Sale<br>Price                                                | Sale<br>Date       | Inst.<br>Type | Terms of Sale                            | Libe<br>& Pa      |                         | rified        | Prcnt.<br>Trans. |
|------------------------------------------------------------------------------------------------------|--------------------|------------------|--------------------------------------------------------------|--------------------|---------------|------------------------------------------|-------------------|-------------------------|---------------|------------------|
| VERDUN PATRICK & KAREN                                                                               | PECKENS REX & PI   | REX LLC          | 240,000                                                      | 02/22/2017         | WD            | 03-ARM'S LENGTH                          | 1161              | -1303 PRO               | DPERTY TRANSF | ER 100.0         |
|                                                                                                      |                    |                  |                                                              |                    |               |                                          |                   |                         |               |                  |
|                                                                                                      |                    |                  |                                                              |                    |               |                                          |                   |                         |               |                  |
| Duananti, Adduana                                                                                    |                    | Glass, 60        | <br> <br> MMERCIAL-IMPRO                                     | TTE Canina. (      | COMM Deci 1   | Idina Damit (a)                          |                   | ate Number              | Sta           |                  |
| Property Address 4420 E HOUGHTON LAKE DR                                                             |                    |                  | HOUGHTON LAKE C                                              |                    |               | lding Permit(s)                          | De                | ate Number              | Sta           |                  |
| 4420 E NOOGHION LAKE DK                                                                              |                    | P.R.E.           | 0%                                                           | OPM SCHOOLS        | '             |                                          |                   |                         |               |                  |
| Owner's Name/Address                                                                                 |                    |                  | SP ASMT: 1MF6                                                |                    |               |                                          |                   |                         |               |                  |
| PECKENS REX & PREX LLC                                                                               |                    |                  |                                                              | st TCV Tent        | ative         |                                          |                   |                         |               |                  |
| 4739 FLEMING RD<br>FOWLERVILLE MI 48836                                                              |                    | X Improv         |                                                              |                    |               | tes for Land Tabl                        | Le COM.COMMERC    | IAL                     |               |                  |
| FOWDERVIEDE HI 40050                                                                                 |                    | Public           | :                                                            |                    |               | * E                                      | Factors *         |                         |               |                  |
|                                                                                                      |                    |                  | rements                                                      | Descrip<br>E HL DR |               | ntage Depth Fro                          |                   |                         | on            | Value            |
| Tax Description                                                                                      |                    | Dirt F<br>Gravel |                                                              |                    |               | :00.00 800.00 1.00<br>it Feet, 3.67 Tota |                   | 20 100<br>tal Est. Land | Value =       | 24,000<br>24,000 |
| L-959 P-2094 (L-614 P-64 OF N 530 FT OF THAT PART 1/4 SEC 33 T23N R3W LYIN BLVD. Comments/Influences | OF NE 1/4 OF NE    | Standa           | Sewer alk  Tic  Lights and Utilities ground Utils.  Taphy of |                    |               |                                          |                   |                         |               |                  |
|                                                                                                      |                    | Flood            | Plain                                                        | Year               | Land<br>Value | .                                        | Assessed<br>Value | Board of<br>Review      | 1             | Taxable<br>Value |
|                                                                                                      |                    | Who V            | When What                                                    | 2023               | Tentative     | Tentative                                | Tentative         |                         |               | Tentative        |
|                                                                                                      |                    | DP 07/30         | )/1999 INSPECTE                                              | D 2022             | 12,000        | 60,900                                   | 72,900            |                         |               | 72,9008          |
| The Equalizer. Copyrigh Licensed To: Township of                                                     |                    |                  | )/2010 INSPECTE                                              | D 2021             | 12,000        | 63,900                                   | 75,900            |                         |               | 75,9008          |
| Roscommon , Michigan                                                                                 | rainey, country of |                  |                                                              | 2020               | 15,000        | 63,900                                   | 78,900            |                         |               | 78,9008          |