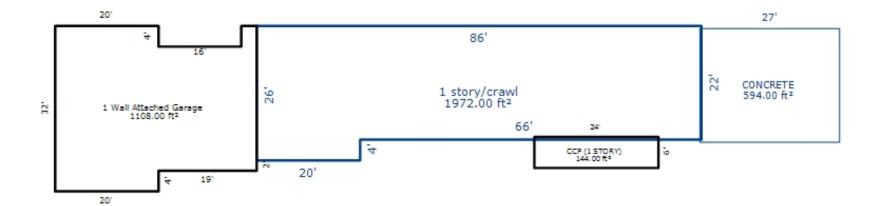

<sup>\*\*\*</sup> Information herein deemed reliable but not guaranteed\*\*\*

Sketch by Apex IV™

\*\*\* Information herein deemed reliable but not guaranteed\*\*\*

| Grantor                                                                                              | Grantee            |                  | Sale<br>Price                                                | Sale<br>Date       | Inst.<br>Type | Terms of Sale                            | Libe<br>& Pa      |                         | rified        | Prcnt.<br>Trans. |
|------------------------------------------------------------------------------------------------------|--------------------|------------------|--------------------------------------------------------------|--------------------|---------------|------------------------------------------|-------------------|-------------------------|---------------|------------------|
| VERDUN PATRICK & KAREN                                                                               | PECKENS REX & PI   | REX LLC          | 240,000                                                      | 02/22/2017         | WD            | 03-ARM'S LENGTH                          | 1161              | -1303 PRO               | DPERTY TRANSF | ER 100.0         |
|                                                                                                      |                    |                  |                                                              |                    |               |                                          |                   |                         |               |                  |
|                                                                                                      |                    |                  |                                                              |                    |               |                                          |                   |                         |               |                  |
| Duananti, Adduana                                                                                    |                    | Glass, 60        | <br> <br> MMERCIAL-IMPRO                                     | TTE Canina. (      | COMM Deci 1   | Idina Damit (a)                          |                   | ate Number              | Sta           |                  |
| Property Address 4420 E HOUGHTON LAKE DR                                                             |                    |                  | HOUGHTON LAKE C                                              |                    |               | lding Permit(s)                          | De                | ate Number              | Sta           |                  |
| 4420 E NOOGHION LAKE DK                                                                              |                    | P.R.E.           | 0%                                                           | OPM SCHOOLS        | '             |                                          |                   |                         |               |                  |
| Owner's Name/Address                                                                                 |                    |                  | SP ASMT: 1MF6                                                |                    |               |                                          |                   |                         |               |                  |
| PECKENS REX & PREX LLC                                                                               |                    |                  |                                                              | st TCV Tent        | ative         |                                          |                   |                         |               |                  |
| 4739 FLEMING RD<br>FOWLERVILLE MI 48836                                                              |                    | X Improv         |                                                              |                    |               | tes for Land Tabl                        | Le COM.COMMERC    | IAL                     |               |                  |
| FOWDERVIEDE HI 40050                                                                                 |                    | Public           | :                                                            |                    |               | * E                                      | Factors *         |                         |               |                  |
|                                                                                                      |                    |                  | rements                                                      | Descrip<br>E HL DR |               | ntage Depth Fro                          |                   |                         | on            | Value            |
| Tax Description                                                                                      |                    | Dirt F<br>Gravel |                                                              |                    |               | :00.00 800.00 1.00<br>it Feet, 3.67 Tota |                   | 20 100<br>tal Est. Land | Value =       | 24,000<br>24,000 |
| L-959 P-2094 (L-614 P-64 OF N 530 FT OF THAT PART 1/4 SEC 33 T23N R3W LYIN BLVD. Comments/Influences | OF NE 1/4 OF NE    | Standa           | Sewer alk  Tic  Lights and Utilities ground Utils.  Taphy of |                    |               |                                          |                   |                         |               |                  |
|                                                                                                      |                    | Flood            | Plain                                                        | Year               | Land<br>Value | .                                        | Assessed<br>Value | Board of<br>Review      | 1             | Taxable<br>Value |
|                                                                                                      |                    | Who V            | When What                                                    | 2023               | Tentative     | Tentative                                | Tentative         |                         |               | Tentative        |
|                                                                                                      |                    | DP 07/30         | )/1999 INSPECTE                                              | D 2022             | 12,000        | 60,900                                   | 72,900            |                         |               | 72,9008          |
| The Equalizer. Copyrigh Licensed To: Township of                                                     |                    |                  | )/2010 INSPECTE                                              | D 2021             | 12,000        | 63,900                                   | 75,900            |                         |               | 75,9008          |
| Roscommon , Michigan                                                                                 | rainey, country of |                  |                                                              | 2020               | 15,000        | 63,900                                   | 78,900            |                         |               | 78,9008          |