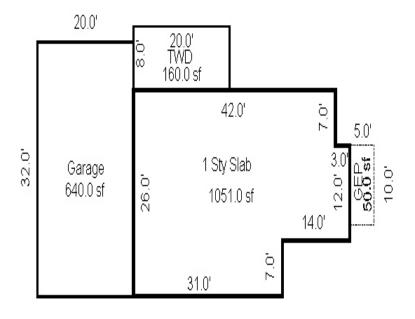

## Sketch by Apex IV™

| Grantor                                         | (       | Grantee                              |     |                           | Sale      | Sale       |              | st.        | Terms of Sale     |                           | ber        | -          | ified     |       | Prcnt.           |
|-------------------------------------------------|---------|--------------------------------------|-----|---------------------------|-----------|------------|--------------|------------|-------------------|---------------------------|------------|------------|-----------|-------|------------------|
|                                                 |         |                                      |     |                           | Price     | Date       | Ту           | pe         |                   | &                         | Page       | Ву         |           |       | Trans.           |
| FORD CHARLES P & RHODA                          | A B     | GUSHEN VICKI                         |     |                           | 58,000    | 10/27/201  | .5 WD        | ı          | 03-ARM'S LENGTH   |                           |            | NOT        | VERIFIED  |       | 100.0            |
|                                                 |         |                                      |     |                           |           |            |              |            |                   |                           |            |            |           |       |                  |
|                                                 |         |                                      |     |                           |           |            |              |            |                   |                           |            |            |           |       |                  |
|                                                 |         |                                      |     |                           |           |            |              |            |                   |                           |            |            |           |       |                  |
| Property Address                                |         |                                      | Cla | ass: RESIDEN              | TIAL-IMPE | OV Zoning: | R-2          | (* Buil    | ding Permit(s)    |                           | Date       | Number     | S         | tatus |                  |
| 4482 E HOUGHTON LAKE D                          | )R      |                                      | Scl | nool: HOUGHT              | ON LAKE ( | OMM SCHOO  | LS           |            |                   |                           |            |            |           |       |                  |
|                                                 |         |                                      | P.I | R.E. 100% 10              | /30/2015  |            |              |            |                   |                           |            |            |           |       |                  |
| Owner's Name/Address                            |         |                                      | MII | LFOIL SP ASM              | T: 1MF5   |            |              |            |                   |                           |            |            |           |       |                  |
| GUSHEN VICKI                                    |         |                                      |     |                           | 2023 I    | St TCV Te  | ntati        | ve         |                   |                           |            |            |           |       |                  |
| 4482 E HOUGHTON LAKE D                          |         |                                      | X   | Improved                  | Vacant    | Land V     | 7alue        | Estima     | tes for Land Tabl | Le RR.RURAL               | RESIDENTI  | AL         |           |       |                  |
| moddiion Emil 11 40025                          | ,       |                                      |     | Public                    |           |            |              |            | * I               | Factors *                 |            |            |           |       |                  |
|                                                 |         |                                      |     | Improvements              | S         | Descri     | ption        |            | ntage Depth Fro   |                           |            |            | n         | Vá    | alue             |
| Tax Description                                 |         |                                      |     | Dirt Road                 |           | DECIDE     | ד ת ד חוז מי | 1<br>ACREA | 50.00 800.00 1.00 | 000 0.0000<br>755 Acres 5 | 0 100      |            |           | 1 /   | 0<br>,408        |
| L-977 P-113 (L-887P-66                          | 5&L-64  | 15 P-169) 233                        | v   | Gravel Road<br>Paved Road |           |            |              |            | that do not cont  |                           | •          |            | calculati |       | ,400             |
| 4482 E HOUGHTON LK DR                           |         |                                      | ^   | Storm Sewer               |           | 150        | Actua        | al Fron    | t Feet, 2.75 Tota | al Acres                  | Total Est  | . Land     | Value =   | 14,   | ,408             |
| FT OF THAT PART OF NE<br>33 T23N R3W LYING E OF |         |                                      |     | Sidewalk                  |           |            |              |            |                   |                           |            |            |           |       |                  |
| Comments/Influences                             | · CO F  | KD.                                  | 17  | Water<br>Sewer            |           | Land 1     | mprov        | ment o     | Cost Estimates    |                           |            |            |           |       |                  |
|                                                 |         |                                      |     | Electric                  |           | Descri     |              |            |                   |                           | ate        |            | % Good    | Cash  | Value            |
|                                                 |         |                                      |     | Gas                       |           |            |              | Concre     |                   |                           | .52<br>.24 | 441<br>147 | 77<br>77  |       | 1,874<br>593     |
|                                                 |         |                                      |     | Curb<br>Street Light      |           | 1 ' '      |              | Concre     |                   |                           | .24        | 96         | 77        |       | 387              |
|                                                 |         |                                      |     | Standard Ut:              |           |            |              | T          | otal Estimated La | and Improvem              | ents True  | Cash V     | alue =    |       | 2,854            |
|                                                 |         |                                      |     | Underground               |           |            |              |            |                   |                           |            |            |           |       |                  |
|                                                 |         |                                      |     | Topography o              | of        |            |              |            |                   |                           |            |            |           |       |                  |
|                                                 | 17      |                                      |     | Site                      |           |            |              |            |                   |                           |            |            |           |       |                  |
|                                                 |         |                                      |     | Level                     |           |            |              |            |                   |                           |            |            |           |       |                  |
|                                                 | 1       |                                      |     | Rolling<br>Low            |           |            |              |            |                   |                           |            |            |           |       |                  |
|                                                 |         |                                      |     | High                      |           |            |              |            |                   |                           |            |            |           |       |                  |
|                                                 |         |                                      |     | Landscaped                |           |            |              |            |                   |                           |            |            |           |       |                  |
|                                                 |         |                                      |     | Swamp                     |           |            |              |            |                   |                           |            |            |           |       |                  |
|                                                 |         |                                      |     | Wooded<br>Pond            |           |            |              |            |                   |                           |            |            |           |       |                  |
|                                                 |         |                                      |     | Waterfront                |           |            |              |            |                   |                           |            |            |           |       |                  |
|                                                 |         |                                      |     | Ravine                    |           |            |              |            |                   |                           |            |            |           |       |                  |
|                                                 |         |                                      |     | Wetland<br>Flood Plain    |           | Year       |              | Land       | l Building        | Assess                    | ed Bo      | ard of     | Tribunal  | / T   | Taxable          |
|                                                 | 100     |                                      |     |                           |           |            |              | Value      | . Value           | Val                       | ue         | Review     | Othe      | =     | Value            |
|                                                 |         | W Santa                              | Who | When                      | What      | 2023       | Ter          | ntative    | Tentative         | Tentati                   | ve         |            |           | Ten   | ntative          |
|                                                 |         | 1000                                 | CL  | 3 10/12/2008              | INSPECTE  | D 2022     |              | 7,200      | 35,400            | 42,6                      | 00         |            |           | 3     | 36 <b>,</b> 503C |
| The Equalizer. Copyri<br>Licensed To: Township  | lght (  | (c) 1999 - 2009.<br>arkev, County of | CL  | 3 11/12/2008              | DATA ENT  | ER 2021    |              | 7,200      | 33,500            | 40,7                      | 00         |            |           | 3     | 35 <b>,</b> 337C |
| Roscommon , Michigan                            | J = 110 | ,                                    |     |                           |           | 2020       |              | 8,100      | 31,300            | 39,4                      | 00         |            |           | 3     | 34,850C          |