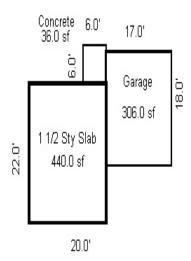

Parcel Number: 72-008-033-001-0040 Jurisdiction: MARKEY TOWNSHIP County: ROSCOMMON

04/07/2022

Printed on

<sup>\*\*\*</sup> Information herein deemed reliable but not guaranteed\*\*\*

| Building Type                                                                                                                     | (3) Roof (cont.)                                                                                                                                                                             | (11) Heating/Cooling                                                                                                                                                                                                                                      | (15) Built-ins                                                                                                                                                                   | (15) Fireplaces (1                                                                     | 16) Porches/Decks                              | (17) Garage                                                                                                                                                                                                               |
|-----------------------------------------------------------------------------------------------------------------------------------|----------------------------------------------------------------------------------------------------------------------------------------------------------------------------------------------|-----------------------------------------------------------------------------------------------------------------------------------------------------------------------------------------------------------------------------------------------------------|----------------------------------------------------------------------------------------------------------------------------------------------------------------------------------|----------------------------------------------------------------------------------------|------------------------------------------------|---------------------------------------------------------------------------------------------------------------------------------------------------------------------------------------------------------------------------|
| X Single Family Mobile Home Town Home Duplex A-Frame X Wood Frame  Building Style: 1 STORY  Yr Built Remodeled 0  Condition: Good | Eavestrough Insulation 0 Front Overhang 0 Other Overhang (4) Interior  Drywall Plaster Paneled Wood T&G  Trim & Decoration  Ex X Ord Min Size of Closets  Lg X Ord Small Doors: Solid X H.C. | X Gas Oil Elec. Wood Coal Steam  Forced Air w/o Ducts X Forced Air w/ Ducts Forced Hot Water Electric Baseboard Elec. Ceil. Radiant Radiant (in-floor) Electric Wall Heat Space Heater Wall/Floor Furnace Forced Heat & Cool Heat Pump No Heating/Cooling | Appliance Allow. Cook Top Dishwasher Garbage Disposal Bath Heater Vent Fan Hot Tub Unvented Hood Vented Hood Intercom Jacuzzi Tub Jacuzzi repl.Tub Oven Microwave Standard Range | Interior 2 Story                                                                       | ea Type 28 CCP (1 Story) 60 Brzwy, FW          | Year Built: Car Capacity: Class: CD Exterior: Siding Brick Ven.: 0 Stone Ven.: 0 Common Wall: Detache Foundation: 18 Inch Finished ?: Auto. Doors: 0 Mech. Doors: 0 Area: 672 % Good: 0 Storage Area: 0 No Conc. Floor: 0 |
| Room List  Basement 1st Floor 2nd Floor                                                                                           | (5) Floors  Kitchen: Other:                                                                                                                                                                  | Central Air Wood Furnace (12) Electric 0 Amps Service                                                                                                                                                                                                     | Scalidatu Kange Self Clean Range Sauna Trash Compactor Central Vacuum Security System                                                                                            | Floor Area: 840 Total Base New: 127,03 Total Depr Cost: 80,328 Estimated T.C.V: 66,913 | X 0.833                                        | Bsmnt Garage: Carport Area: Roof:                                                                                                                                                                                         |
| Bedrooms (1) Exterior X   Wood/Shingle                                                                                            | (6) Ceilings                                                                                                                                                                                 | No./Qual. of Fixtures  X Ex. Ord. Min                                                                                                                                                                                                                     | Cost Est. for Res. B (11) Heating System:                                                                                                                                        | ldg: 1 Single Family 1 Forced Air w/ Ducts Floor Area = 840 SF.                        | STORY Cl                                       | s CD Blt 0                                                                                                                                                                                                                |
| Aluminum/Vinyl Brick Insulation (2) Windows                                                                                       | (7) Excavation  Basement: 0 S.F. Crawl: 840 S.F. Slab: 0 S.F.                                                                                                                                | No. of Elec. Outlets    Many   X   Ave.   Few                                                                                                                                                                                                             |                                                                                                                                                                                  | /Comb. % Good=60/100/100,<br>r Foundation<br>Crawl Space                               | /100/60  Size Cost 1 840 Total: 86,2           |                                                                                                                                                                                                                           |
| Many Large X Avg. Few Small                                                                                                       | Height to Joists: 0.0 (8) Basement                                                                                                                                                           | 2 Fixture Bath<br>Softener, Auto<br>Softener, Manual                                                                                                                                                                                                      | Porches CCP (1 Story) Garages                                                                                                                                                    | Schenes                                                                                | 128 2,                                         | 747 1,648                                                                                                                                                                                                                 |
| Wood Sash Metal Sash Vinyl Sash Double Hung Horiz. Slide                                                                          | Conc. Block Poured Conc. Stone Treated Wood Concrete Floor                                                                                                                                   | Solar Water Heat No Plumbing Extra Toilet Extra Sink Separate Shower                                                                                                                                                                                      | Base Cost<br>Water/Sewer<br>Public Sewer<br>Water Well, 100 Fe                                                                                                                   | Siding Foundation: 18 Inc                                                              | 1 1, 1, 1, 1, 1, 1, 1, 1, 1, 1, 1, 1, 1,       | 11,297<br>129 677<br>800 2,880                                                                                                                                                                                            |
| Casement Double Glass Patio Doors Storms & Screens                                                                                | (9) Basement Finish  Recreation SF Living SF Walkout Doors                                                                                                                                   | Ceramic Tile Floor Ceramic Tile Wains Ceramic Tub Alcove Vent Fan  (14) Water/Sewer                                                                                                                                                                       | Breezeways<br>Frame Wall<br>Notes:                                                                                                                                               |                                                                                        | 260 13,;<br>Totals: 127,;<br>(01A) 0.833 => To | 030 80,328                                                                                                                                                                                                                |
| (3) Roof  X Gable Gambrel Hip Mansard Flat Shed  X Asphalt Shingle  Chimney: Vinyl                                                | No Floor SF  (10) Floor Support  Joists: Unsupported Len: Cntr.Sup:                                                                                                                          | Public Water Public Sewer Public Sewer Water Well 1000 Gal Septic 2000 Gal Septic Lump Sum Items:                                                                                                                                                         |                                                                                                                                                                                  | ECF                                                                                    | (OIA) 0.033 -> II                              | 00,513                                                                                                                                                                                                                    |