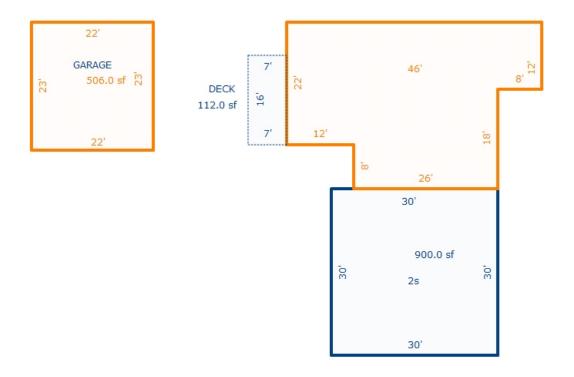

<sup>\*\*\*</sup> Information herein deemed reliable but not guaranteed\*\*\*

Sketch by Apex IV™

\*\*\* Information herein deemed reliable but not guaranteed\*\*\*

| Grantor                                                                              | Grantee                               |                                       |                                          | Sale<br>Price | Sale<br>Date | Inst.<br>Type | Terms of                | Sale            | Liber<br>& Page   | Ver                | ified              | Prcnt.<br>Trans.     |
|--------------------------------------------------------------------------------------|---------------------------------------|---------------------------------------|------------------------------------------|---------------|--------------|---------------|-------------------------|-----------------|-------------------|--------------------|--------------------|----------------------|
| SMADES CLAYTON                                                                       | SMADES BARBARA                        | DAWN                                  |                                          | 0             | 07/26/2010   | OTH           | 09-FAMILY               |                 | 1095-58           | 37 NOT             | VERIFIED           | 0.0                  |
| SMADES GERALD W & BARBARA                                                            | SMADES CLAYTON                        |                                       |                                          | 0             | 03/05/2010   | OTH           | 09-FAMILY               |                 | 1091-20           | )41 NOT            | VERIFIED           | 0.0                  |
| Property Address 4448 E HOUGHTON LAKE DR                                             |                                       |                                       | ass: RESIDEN                             |               |              |               | uilding Permi           | t(s)            | Date              | Number             | St                 | atus                 |
|                                                                                      |                                       | P.F                                   | R.E. 0%                                  |               |              |               |                         |                 |                   |                    |                    |                      |
| Owner's Name/Address                                                                 |                                       | MII                                   | LFOIL SP ASM                             | IT: 1MF5      |              |               |                         |                 |                   |                    |                    |                      |
| SMADES CLAYTON                                                                       |                                       | -                                     |                                          |               | St TCV Ten   | tative        |                         |                 |                   |                    |                    |                      |
| 5403 SUTTON CT                                                                       |                                       | X                                     | Improved                                 | Vacant        |              |               | mates for La            | nd Table RR     | RURAL RESTE       | DENTTAL.           |                    |                      |
| GRAND BLANC MI 48439                                                                 |                                       |                                       | Public                                   | radand        |              |               |                         | * Facto:        |                   |                    |                    |                      |
|                                                                                      |                                       |                                       | Improvement                              | S             | Descrip      | tion E        | rontage Dep             |                 |                   | %Adj. Reaso        | n                  | Value                |
| Tax Description                                                                      |                                       |                                       | Dirt Road                                |               |              | ITIAL ACF     | 100.00 800.             | 00 1.0000 0     |                   | 100*               |                    | 0<br>12 <b>,</b> 939 |
| L-1091 P-2041 L-586 P-184<br>HOUGHTON LK DR THE S 100FT<br>THAT PART OF NE1/4 OF NE1 | F OF N 330FT OF                       | N 330FT OF Storm Sewer Sidewalk Water |                                          |               |              | otes lin      | es that do not Feet, 1. | ot contribu     | te to the to      |                    |                    |                      |
| HWY KNOWN AS MARKEY RD PAR<br>NE1/4 SEC 33 T23N R3W.<br>Comments/Influences          | RT OF NE1/4 OF                        |                                       |                                          |               | Descrip      | tion          | t Cost Estim            | ates            | Rate              | Size<br>64         | % Good<br>37       | Cash Value           |
|                                                                                      |                                       |                                       | Gas<br>Curb<br>Street Ligh               |               | Wood Fi      | anie          | Total Estim             | ated Land In    | 23.66 mprovements |                    |                    | 560<br>560           |
|                                                                                      |                                       |                                       | Standard Ut<br>Underground<br>Topography | Utils.        |              |               |                         |                 |                   |                    |                    |                      |
|                                                                                      |                                       |                                       | Site                                     |               |              |               |                         |                 |                   |                    |                    |                      |
|                                                                                      |                                       |                                       | Rolling<br>Low<br>High                   |               |              |               |                         |                 |                   |                    |                    |                      |
|                                                                                      |                                       |                                       | Landscaped<br>Swamp<br>Wooded<br>Pond    |               |              |               |                         |                 |                   |                    |                    |                      |
|                                                                                      |                                       |                                       | Waterfront<br>Ravine<br>Wetland          |               |              |               |                         |                 |                   |                    |                    |                      |
|                                                                                      | The same                              |                                       | Flood Plain                              |               | Year         | Val           | Lue                     | ilding<br>Value | Assessed<br>Value | Board of<br>Review | Tribunal/<br>Other |                      |
|                                                                                      |                                       | Who                                   | ) When                                   | What          |              | Tentati       |                         | tative '        | Tentative         |                    |                    | Tentative            |
| The Equalization Control of                                                          | (a) 1000 2000                         | CLS                                   | 3 10/12/2008                             | INSPECTE      | D 2022       | -             |                         | 15,700          | 22,200            |                    |                    | 12,7310              |
| The Equalizer. Copyright Licensed To: Township of N                                  | (c) 1999 - 2009.<br>Markey, County of | CLS                                   | 5 11/12/2008                             | DATA ENI      | ER 2021      | 6,            | 500                     | 14,900          | 21,400            |                    |                    | 12,3250              |
| Roscommon , Michigan                                                                 | 2,                                    |                                       |                                          |               | 2020         | 6,3           | 300                     | 13,900          | 20,200            |                    |                    | 12,1550              |