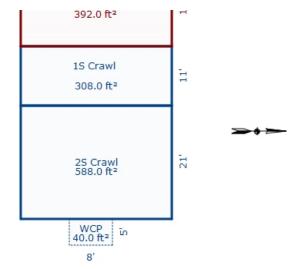

<sup>\*\*\*</sup> Information herein deemed reliable but not guaranteed\*\*\*

Sketch by Apex IV™

\*\*\* Information herein deemed reliable but not guaranteed\*\*\*

| Grantor                                                                                              | Grantee            |                  | Sale<br>Price                                                | Sale<br>Date       | Inst.<br>Type | Terms of Sale                            | Libe<br>& Pa      |                         | rified        | Prcnt.<br>Trans. |
|------------------------------------------------------------------------------------------------------|--------------------|------------------|--------------------------------------------------------------|--------------------|---------------|------------------------------------------|-------------------|-------------------------|---------------|------------------|
| VERDUN PATRICK & KAREN                                                                               | PECKENS REX & PI   | REX LLC          | 240,000                                                      | 02/22/2017         | WD            | 03-ARM'S LENGTH                          | 1161              | -1303 PRO               | DPERTY TRANSF | ER 100.0         |
|                                                                                                      |                    |                  |                                                              |                    |               |                                          |                   |                         |               |                  |
|                                                                                                      |                    |                  |                                                              |                    |               |                                          |                   |                         |               |                  |
| Duananti, Adduana                                                                                    |                    | Glass, 60        | <br> <br> MMERCIAL-IMPRO                                     | TTE Canina. (      | COMM Deci 1   | Idina Damit (a)                          |                   | ate Number              | Sta           |                  |
| Property Address 4420 E HOUGHTON LAKE DR                                                             |                    |                  | HOUGHTON LAKE C                                              |                    |               | lding Permit(s)                          | De                | ate Number              | Sta           |                  |
| 4420 E NOOGHION LAKE DK                                                                              |                    | P.R.E.           | 0%                                                           | OPM SCHOOLS        | '             |                                          |                   |                         |               |                  |
| Owner's Name/Address                                                                                 |                    |                  | SP ASMT: 1MF6                                                |                    |               |                                          |                   |                         |               |                  |
| PECKENS REX & PREX LLC                                                                               |                    |                  |                                                              | st TCV Tent        | ative         |                                          |                   |                         |               |                  |
| 4739 FLEMING RD<br>FOWLERVILLE MI 48836                                                              |                    | X Improv         |                                                              |                    |               | tes for Land Tabl                        | Le COM.COMMERC    | IAL                     |               |                  |
| FOWDERVIEDE HI 40050                                                                                 |                    | Public           | :                                                            |                    |               | * E                                      | Factors *         |                         |               |                  |
|                                                                                                      |                    |                  | rements                                                      | Descrip<br>E HL DR |               | ntage Depth Fro                          |                   |                         | on            | Value            |
| Tax Description                                                                                      |                    | Dirt F<br>Gravel |                                                              |                    |               | :00.00 800.00 1.00<br>it Feet, 3.67 Tota |                   | 20 100<br>tal Est. Land | Value =       | 24,000<br>24,000 |
| L-959 P-2094 (L-614 P-64 OF N 530 FT OF THAT PART 1/4 SEC 33 T23N R3W LYIN BLVD. Comments/Influences | OF NE 1/4 OF NE    | Standa           | Sewer alk  Tic  Lights and Utilities ground Utils.  Taphy of |                    |               |                                          |                   |                         |               |                  |
|                                                                                                      |                    | Flood            | Plain                                                        | Year               | Land<br>Value | .                                        | Assessed<br>Value | Board of<br>Review      | 1             | Taxable<br>Value |
|                                                                                                      |                    | Who V            | When What                                                    | 2023               | Tentative     | Tentative                                | Tentative         |                         |               | Tentative        |
|                                                                                                      |                    | DP 07/30         | )/1999 INSPECTE                                              | D 2022             | 12,000        | 60,900                                   | 72,900            |                         |               | 72,9008          |
| The Equalizer. Copyrigh Licensed To: Township of                                                     |                    |                  | )/2010 INSPECTE                                              | D 2021             | 12,000        | 63,900                                   | 75,900            |                         |               | 75,9008          |
| Roscommon , Michigan                                                                                 | rainey, country of |                  |                                                              | 2020               | 15,000        | 63,900                                   | 78,900            |                         |               | 78,9008          |