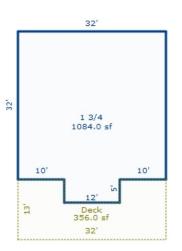

## Sketch by Apex IV™

| Grantor                                         | (       | Grantee                              |     |                           | Sale      | Sale       |              | st.        | Terms of Sale     |                           | ber        | -          | ified     |       | Prcnt.           |
|-------------------------------------------------|---------|--------------------------------------|-----|---------------------------|-----------|------------|--------------|------------|-------------------|---------------------------|------------|------------|-----------|-------|------------------|
|                                                 |         |                                      |     |                           | Price     | Date       | Ту           | pe         |                   | &                         | Page       | Ву         |           |       | Trans.           |
| FORD CHARLES P & RHODA                          | A B     | GUSHEN VICKI                         |     |                           | 58,000    | 10/27/201  | .5 WD        | ı          | 03-ARM'S LENGTH   |                           |            | NOT        | VERIFIED  |       | 100.0            |
|                                                 |         |                                      |     |                           |           |            |              |            |                   |                           |            |            |           |       |                  |
|                                                 |         |                                      |     |                           |           |            |              |            |                   |                           |            |            |           |       |                  |
|                                                 |         |                                      |     |                           |           |            |              |            |                   |                           |            |            |           |       |                  |
| Property Address                                |         |                                      | Cla | ass: RESIDEN              | TIAL-IMPE | OV Zoning: | R-2          | (* Buil    | ding Permit(s)    |                           | Date       | Number     | S         | tatus |                  |
| 4482 E HOUGHTON LAKE D                          | )R      |                                      | Scl | nool: HOUGHT              | ON LAKE ( | OMM SCHOO  | LS           |            |                   |                           |            |            |           |       |                  |
|                                                 |         |                                      | P.I | R.E. 100% 10              | /30/2015  |            |              |            |                   |                           |            |            |           |       |                  |
| Owner's Name/Address                            |         |                                      | MII | LFOIL SP ASM              | T: 1MF5   |            |              |            |                   |                           |            |            |           |       |                  |
| GUSHEN VICKI                                    |         |                                      |     |                           | 2023 I    | St TCV Te  | ntati        | ve         |                   |                           |            |            |           |       |                  |
| 4482 E HOUGHTON LAKE D                          |         |                                      | X   | Improved                  | Vacant    | Land V     | 7alue        | Estima     | tes for Land Tabl | Le RR.RURAL               | RESIDENTI  | AL         |           |       |                  |
| moddiion Emil 11 40025                          | ,       |                                      |     | Public                    |           |            |              |            | * I               | Factors *                 |            |            |           |       |                  |
|                                                 |         |                                      |     | Improvements              | S         | Descri     | ption        |            | ntage Depth Fro   |                           |            |            | n         | Vá    | alue             |
| Tax Description                                 |         |                                      |     | Dirt Road                 |           | DECIDE     | ד ת ד חוז מי | 1<br>ACREA | 50.00 800.00 1.00 | 000 0.0000<br>755 Acres 5 | 0 100      |            |           | 1 /   | 0<br>,408        |
| L-977 P-113 (L-887P-66                          | 5&L-64  | 15 P-169) 233                        | v   | Gravel Road<br>Paved Road |           |            |              |            | that do not cont  |                           | •          |            | calculati |       | ,400             |
| 4482 E HOUGHTON LK DR                           |         |                                      | ^   | Storm Sewer               |           | 150        | Actua        | al Fron    | t Feet, 2.75 Tota | al Acres                  | Total Est  | . Land     | Value =   | 14,   | ,408             |
| FT OF THAT PART OF NE<br>33 T23N R3W LYING E OF |         |                                      |     | Sidewalk                  |           |            |              |            |                   |                           |            |            |           |       |                  |
| Comments/Influences                             | · CO F  | KD.                                  | 17  | Water<br>Sewer            |           | Land 1     | mprov        | ment o     | Cost Estimates    |                           |            |            |           |       |                  |
|                                                 |         |                                      |     | Electric                  |           | Descri     |              |            |                   |                           | ate        |            | % Good    | Cash  | Value            |
|                                                 |         |                                      |     | Gas                       |           |            |              | Concre     |                   |                           | .52<br>.24 | 441<br>147 | 77<br>77  |       | 1,874<br>593     |
|                                                 |         |                                      |     | Curb<br>Street Light      |           | 1 ' '      |              | Concre     |                   |                           | .24        | 96         | 77        |       | 387              |
|                                                 |         |                                      |     | Standard Ut:              |           |            |              | T          | otal Estimated La | and Improvem              | ents True  | Cash V     | alue =    |       | 2,854            |
|                                                 |         |                                      |     | Underground               |           |            |              |            |                   |                           |            |            |           |       |                  |
|                                                 |         |                                      |     | Topography o              | of        |            |              |            |                   |                           |            |            |           |       |                  |
|                                                 | 17      |                                      |     | Site                      |           |            |              |            |                   |                           |            |            |           |       |                  |
|                                                 |         |                                      |     | Level                     |           |            |              |            |                   |                           |            |            |           |       |                  |
|                                                 | 1       |                                      |     | Rolling<br>Low            |           |            |              |            |                   |                           |            |            |           |       |                  |
|                                                 |         |                                      |     | High                      |           |            |              |            |                   |                           |            |            |           |       |                  |
|                                                 |         |                                      |     | Landscaped                |           |            |              |            |                   |                           |            |            |           |       |                  |
|                                                 |         |                                      |     | Swamp                     |           |            |              |            |                   |                           |            |            |           |       |                  |
|                                                 |         |                                      |     | Wooded<br>Pond            |           |            |              |            |                   |                           |            |            |           |       |                  |
|                                                 |         |                                      |     | Waterfront                |           |            |              |            |                   |                           |            |            |           |       |                  |
|                                                 |         |                                      |     | Ravine                    |           |            |              |            |                   |                           |            |            |           |       |                  |
|                                                 |         |                                      |     | Wetland<br>Flood Plain    |           | Year       |              | Land       | l Building        | Assess                    | ed Bo      | ard of     | Tribunal  | / T   | Taxable          |
|                                                 | 100     |                                      |     |                           |           |            |              | Value      | . Value           | Val                       | ue         | Review     | Othe      | =     | Value            |
|                                                 |         | W Santa                              | Who | When                      | What      | 2023       | Ter          | ntative    | Tentative         | Tentati                   | ve         |            |           | Ten   | ntative          |
|                                                 |         | 1000                                 | CL  | 3 10/12/2008              | INSPECTE  | D 2022     |              | 7,200      | 35,400            | 42,6                      | 00         |            |           | 3     | 36 <b>,</b> 503C |
| The Equalizer. Copyri<br>Licensed To: Township  | lght (  | (c) 1999 - 2009.<br>arkev, County of | CL  | 3 11/12/2008              | DATA ENT  | ER 2021    |              | 7,200      | 33,500            | 40,7                      | 00         |            |           | 3     | 35 <b>,</b> 337C |
| Roscommon , Michigan                            | J = 110 | ,                                    |     |                           |           | 2020       |              | 8,100      | 31,300            | 39,4                      | 00         |            |           | 3     | 34,850C          |