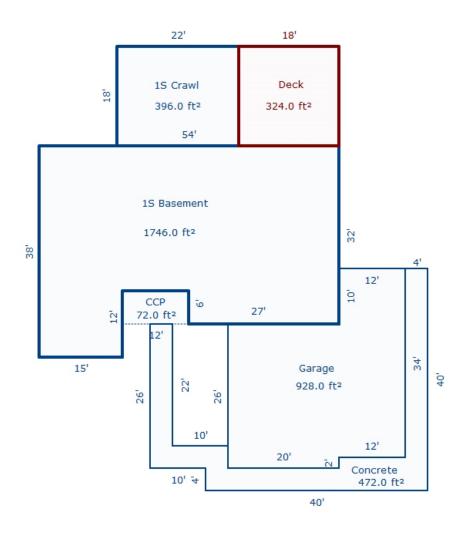

|                                                                                                                                                                                                                                                                                                      | 324  Inch (Unfinishe 928 1 1  | 26,875<br>-1,889<br>5,543<br>322,359                                   | 3,918 21,769 -1,530 4,490 261,118 217,511                                                                                                                                                                         |

<sup>\*\*\*</sup> Information herein deemed reliable but not guaranteed\*\*\*





## Sketch by Apex Sketch

\*\*\* Information herein deemed reliable but not guaranteed\*\*\*

| Grantor                                                                                                                                                                | Grantee                                                   |          |                                                                                                                           | Sale                        |                | Inst.                               | Terms of Sale       | Lib                                  |               | erified        | Prcnt.                                   |
|-------------------------------------------------------------------------------------------------------------------