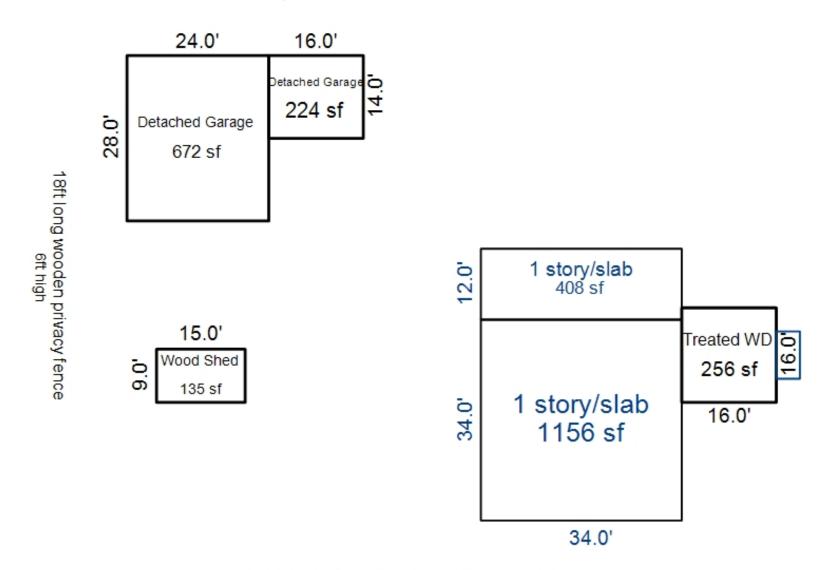

| Public Water Public Sewer  1 Water Well 1 1000 Gal Septic 2000 Gal Septic Lump Sum Items:                                                                           |                                                                                                                      |                                                                                                                                                                               | ECF (01A) 0.833                | 8 => TCV:                                      | 97,843                                                                                                                                 |

<sup>\*\*\*</sup> Information herein deemed reliable but not guaranteed\*\*\*



wooden privacy fence 120 ft long 6ft high

| Grantor