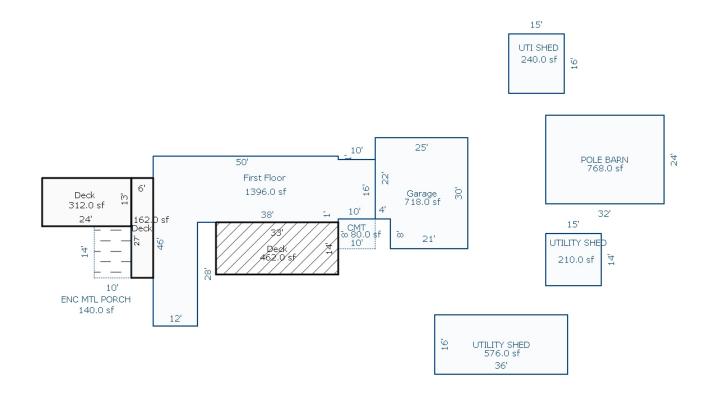

|                                                                                                                                                                                  |                                                                                                                                                                                                                                  |                                        |                                            |                                                                                                                                                                                                                         |

<sup>\*\*\*</sup> Information herein deemed reliable but not guaranteed\*\*\*



| Building Type                           | Farm Utility Buildings | Farm Utility Buildings |  |
|-----------------------------------------|------------------------|------------------------|--|
| Year Built                              |                        |                        |  |
| Class/Construction                      | D, Pole                | D, Pole                |  |
| Quality/Exterior                        | Average                | Average                |  |
| # of Walls, Perimeter                   | 4 Wall, 104            | 4 Wall, 62             |  |
| Height                                  | 10                     | 10                     |  |
| Heating System                          | No Heating/Cooling     | No Heating/Cooling     |  |
| Length/Width/Area