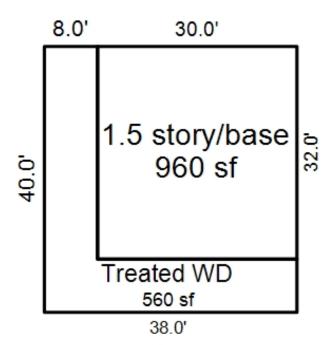

ixtures    Ex.   X   Ord.   Min     No. of Elec. Outlets     Many   X   Ave.   Few     (13) Plumbing     Average Fixture(s)     1 | Cost Est. for Res. B. (11) Heating System:<br>Ground Area = 960 SF                                                                                                          | Floor Area = 1440 S<br>/Comb. % Good=82/100/1<br>r Foundation<br>Basement<br>stments                                                                                                                 | Size Co<br>960<br>Total: 1 | Cls C Blt 2004  ost New Depr. Cost  156,729 128,518  4,140 3,395 4,943 4,053  6,922 5,676  172,734 141,642  => TCV: 117,988 |

<sup>\*\*\*</sup> Information herein deemed reliable but not guaranteed\*\*\*



36' X 40' Blacktop 9' X 100' Blacktop 9' X 100' Blacktop



<sup>\*\*\*</sup> Information herein deemed reliable but not guaranteed\*\*\*

| Grantor                                                                                                                                           | Grantee                                            |                                                     | Sale<br>Price                                 | Sale<br>Date     | Inst<br>Type      |              | Terms of Sale              | 9              | Liber<br>& Page | Ve<br>By           | rified       |        | Prcnt.<br>Trans.                 |
|---------------------------------------------------------------------------------------------------------------------------------------------------|----------------------------------------------------|--------------