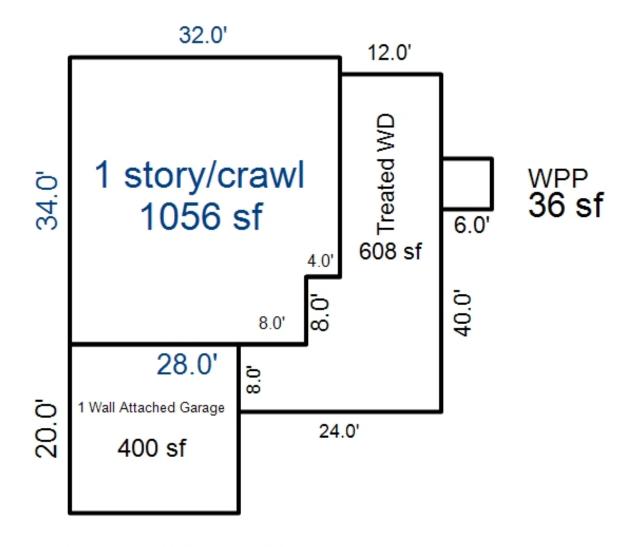

Vinyl                                                                      |                                                                                                         | Lamp Jum Icems.                                                                                                                                   |                                                                                                              |                                                                                                                                              |                                                                                                                                     |

<sup>\*\*\*</sup> Information herein deemed reliable but not guaranteed\*\*\*



22 X 24 Concrete Slab

| Grantor                                                                                                                                                                                                               | Grantee                                                            |                                                                                                       |                                                                                     | Sale<br>Price    | Sale<br>Date | Inst.<br>Type            | Terms of Sale       |                           |                           | Verified<br>By | Prent.<br>Trans. |
|--------------------------------------------------------------------------------------------------------------------------