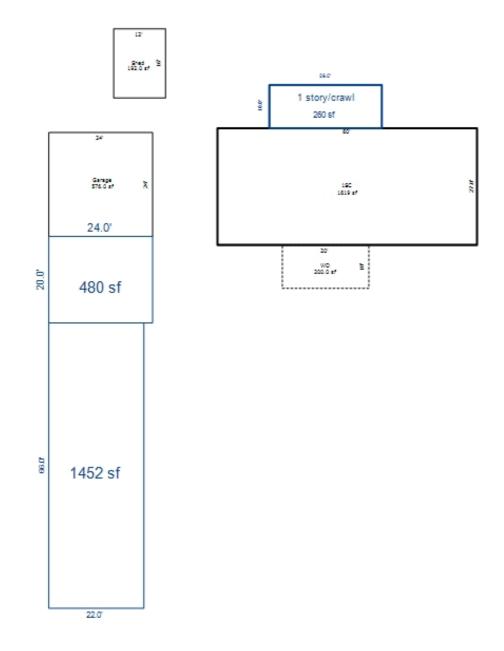

Shower Ceramic Tile Floor Ceramic Tile Wains Ceramic Tub Alcove Vent Fan  (14) Water/Sewer  Public Water Public Sewer  1 Water Well 1 1000 Gal Septic 2000 Gal Septic Lump Sum Items: | Cost Est. for Res. B (11) Heating System: Ground Area = 1860 S                                                                                                              | F Floor Area = 1860<br>/Comb. % Good=77/100/<br>lls Roof/Fnd.<br>Wood Shingle<br>Crawl<br>stments                                                                                                   | SF.          | Cls Very Good Blt 1986  Cost New Depr. Cost  143,333 110,367  5,204 4,007 5,571 4,290 154,108 118,664  4 => TCV: 77,606                            |

<sup>\*\*\*</sup> Information herein deemed reliable but not guaranteed\*\*\*



\*\*\* Information herein deemed reliable but not guaranteed\*\*\*

| Grantor                                       | Grantee