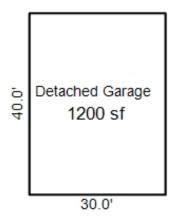

Notes:                                                                                                                                                                      | E                                                                                                                                                                                                                                 | CF (01A) 0.833            | => TCV:                                                                                             | 146,468                                                                                                                                                                                  |

<sup>\*\*\*</sup> Information herein deemed reliable but not guaranteed\*\*\*



7.0' Wood Shed 49 sf

Wooden Fence 6' high and 105' long Central Air Blacktop 10 X 200



| Grantor                                                                                                                                                                                             | Grantee                                                                                                                           |                                                                                                                                                                                                                               | Sale<br>Price                                                      | Sale<br>Date                                              | Ins