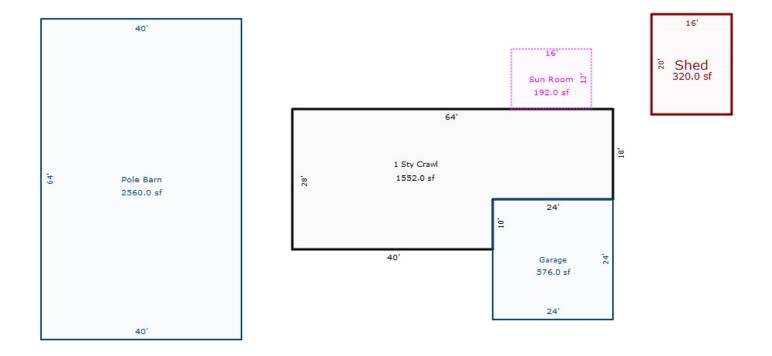

Parcel Number: 72-008-007-004-0030 Jurisdiction: MARKEY TOWNSHIP County: ROSCOMMON

Printed on

<sup>\*\*\*</sup> Information herein deemed reliable but not guaranteed\*\*\*

| Grantor Gr                                                    | antee         |                 | Sale<br>Price                          | Sale<br>Date | Inst.<br>Type |      | Terms of Sale      |             | iber<br>Page | Ve<br>By         | rified    | Prc<br>Tra       |
|---------------------------------------------------------------|---------------|-----------------|----------------------------------------|--------------|---------------|------|--------------------|-------------|--------------|------------------|-----------|------------------|
|                                                               |               |                 |                                        |              |               |      |                    |             |              |                  |           |                  |
|                                                               |               | ~1              |                                        |              |               |      |                    |             |              |                  | l a       |                  |
| Property Address                                              |               |                 | ESIDENTIAL-VACANT<br>HOUGHTON LAKE CON | _            |               | uılc | ding Permit(s)     |             | Date         | Number           | S         | tatus            |
|                                                               |               | P.R.E.          | 0%                                     |              |               |      |                    |             |              |                  |           |                  |
| Owner's Name/Address                                          |               | MILFOIL         |                                        |              |               |      |                    |             |              |                  |           |                  |
| HOWARD MATTHEW & JACQUELINE                                   |               |                 | 2023 Es                                | t TCV Te     | ntative       |      |                    |             |              |                  |           |                  |
| 2051 AVONDALE<br>SYLVAN LAKE MI 48320                         |               | Impro           | ved X Vacant                           |              |               | imat | es for Land Tabl   | Le RR.RURAL | RESIDE       | NTIAL            |           |                  |
| JIIVAN HAKE HI 40020                                          |               | Public          |                                        |              |               |      | * F                | Factors *   |              |                  |           |                  |
|                                                               |               |                 | rements                                |              |               |      | tage Depth Fro     | ont Depth   |              |                  | on        | Value            |
| Tax Description                                               |               | Dirt 1          |                                        | RESIDE       | INTIAL ACE    | REAG | E 4.9<br>4.96 Tota | 960 Acres   |              | 100<br>Est. Land | 772]110 = | 17,936<br>17,936 |
| Split/Combined on 02/14/2022                                  | from          | Grave:          | l Road                                 |              |               |      | 4.90 100           | al Acres    | 10tal I      | ESC. Land        | value –   | 17,936           |
| 008-007-004-0070, 008-007-004                                 | 4-0050;       | 1               | Sewer                                  |              |               |      |                    |             |              |                  |           |                  |
| Comments/Influences                                           |               | Sidewa          |                                        |              |               |      |                    |             |              |                  |           |                  |
| Split/Comb. on 02/14/2022 com                                 | mpleted       | Water           |                                        |              |               |      |                    |             |              |                  |           |                  |
| 02/14/2022 TINA<br>Parent Parcel(s): 008-007-004              | ,<br>,        | Sewer<br>Elect: | ric                                    |              |               |      |                    |             |              |                  |           |                  |
| 008-007-004-0050;                                             | 4-0070,       | Gas             | LIC                                    |              |               |      |                    |             |              |                  |           |                  |
| Child Parcel(s): 008-007-004-                                 | -0060;        | Curb            |                                        |              |               |      |                    |             |              |                  |           |                  |
|                                                               |               | Stree           | t Lights                               |              |               |      |                    |             |              |                  |           |                  |
|                                                               |               | Standa          | ard Utilities                          |              |               |      |                    |             |              |                  |           |                  |
|                                                               |               | Under           | ground Utils.                          |              |               |      |                    |             |              |                  |           |                  |
|                                                               |               | Topogi          | caphy of                               |              |               |      |                    |             |              |                  |           |                  |
|                                                               |               | Site            |                                        |              |               |      |                    |             |              |                  |           |                  |
|                                                               |               | Level           |                                        |              |               |      |                    |             |              |                  |           |                  |
|                                                               |               | Rollin          | ng                                     |              |               |      |                    |             |              |                  |           |                  |
|                                                               |               | Low             |                                        |              |               |      |                    |             |              |                  |           |                  |
|                                                               |               | High            |                                        |              |               |      |                    |             |              |                  |           |                  |
|                                                               |               | Lands           |                                        |              |               |      |                    |             |              |                  |           |                  |
|                                                               |               | Swamp           |                                        |              |               |      |                    |             |              |                  |           |                  |
|                                                               |               | Woode           | d                                      |              |               |      |                    |             |              |                  |           |                  |
|                                                               |               | Water           | E                                      |              |               |      |                    |             |              |                  |           |                  |
|                                                               |               | Ravine          |                                        |              |               |      |                    |             |              |                  |           |                  |
|                                                               |               | Wetla           | -                                      |              |               |      |                    |             |              |                  |           |                  |
|                                                               |               |                 | Plain                                  | Year         |               | and  |                    | Asses       |              |                  | Tribunal  |                  |
|                                                               |               |                 |                                        |              |               | lue  | Value              |             | lue          | Review           | Othe      | r Va             |
|                                                               |               | Who             | When What                              | 2023         | Tentat        | -    | Tentative          | Tentat      |              |                  |           | Tentat           |
| The Equalizer. Copyright (c)                                  | 1 1000 . 2000 | TR 10/1         | 5/2015 INSPECTED                       | 2022         | 9,            | 000  | 0                  | 9,          | 000          |                  |           | 9,0              |
| rne Equalizer. Copyright (c)<br>Licensed To: Township of Mark |               |                 |                                        | 2021         |               | 0    | 0                  |             | 0            |                  |           |                  |
| Roscommon , Michigan                                          | 1,            |                 |                                        | 2020         |               | 0    | 0                  | <u> </u>    | 0            |                  |           |                  |