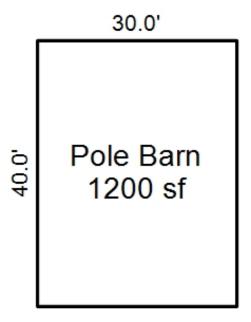

Parcel Number: 72-008-007-004-0030 Jurisdiction: MARKEY TOWNSHIP County: ROSCOMMON

Printed on

<sup>\*\*\*</sup> Information herein deemed reliable but not guaranteed\*\*\*

| Grantor Gr                                                    | antee         |                 | Sale<br>Price                          | Sale<br>Date | Inst.<br>Type |      | Terms of Sale      |             | iber<br>Page | Ve<br>By         | rified    | Prc<br>Tra       |
|---------------------------------------------------------------|---------------|-----------------|----------------------------------------|--------------|---------------|------|--------------------|-------------|--------------|------------------|-----------|------------------|
|                                                               |               |                 |                                        |              |               |      |                    |             |              |                  |           |                  |
|                                                               |               | ~1              |                                        |              |               |      |                    |             |              |                  | l a       |                  |
| Property Address                                              |               |                 | ESIDENTIAL-VACANT<br>HOUGHTON LAKE CON | _            |               | uılc | ding Permit(s)     |             | Date         | Number           | S         | tatus            |
|                                                               |               | P.R.E.          | 0%                                     |              |               |      |                    |             |              |                  |           |                  |
| Owner's Name/Address                                          |               | MILFOIL         |                                        |              |               |      |                    |             |              |                  |           |                  |
| HOWARD MATTHEW & JACQUELINE                                   |               |                 | 2023 Es                                | t TCV Te     | ntative       |      |                    |             |              |                  |           |                  |
| 2051 AVONDALE<br>SYLVAN LAKE MI 48320                         |               | Impro           | ved X Vacant                           |              |               | imat | es for Land Tabl   | Le RR.RURAL | RESIDE       | NTIAL            |           |                  |
| JIIVAN HAKE HI 40020                                          |               | Public          |                                        |              |               |      | * F                | Factors *   |              |                  |           |                  |
|                                                               |               |                 | rements                                |              |               |      | tage Depth Fro     | ont Depth   |              |                  | on        | Value            |
| Tax Description                                               |               | Dirt 1          |                                        | RESIDE       | INTIAL ACE    | REAG | E 4.9<br>4.96 Tota | 960 Acres   |              | 100<br>Est. Land | 772]110 = | 17,936<br>17,936 |
| Split/Combined on 02/14/2022                                  | from          | Grave:          | l Road                                 |              |               |      | 4.90 100           | al Acres    | 10tal I      | ESC. Land        | value –   | 17,936           |
| 008-007-004-0070, 008-007-004                                 | 4-0050;       | 1               | Sewer                                  |              |               |      |                    |             |              |                  |           |                  |
| Comments/Influences                                           |               | Sidewa          |                                        |              |               |      |                    |             |              |                  |           |                  |
| Split/Comb. on 02/14/2022 com                                 | mpleted       | Water           |                                        |              |               |      |                    |             |              |                  |           |                  |
| 02/14/2022 TINA<br>Parent Parcel(s): 008-007-004              | ,<br>,        | Sewer<br>Elect: | ric                                    |              |               |      |                    |             |              |                  |           |                  |
| 008-007-004-0050;                                             | 4-0070,       | Gas             | LIC                                    |              |               |      |                    |             |              |                  |           |                  |
| Child Parcel(s): 008-007-004-                                 | -0060;        | Curb            |                                        |              |               |      |                    |             |              |                  |           |                  |
|                                                               |               | Stree           | t Lights                               |              |               |      |                    |             |              |                  |           |                  |
|                                                               |               | Standa          | ard Utilities                          |              |               |      |                    |             |              |                  |           |                  |
|                                                               |               | Under           | ground Utils.                          |              |               |      |                    |             |              |                  |           |                  |
|                                                               |               | Topogi          | caphy of                               |              |               |      |                    |             |              |                  |           |                  |
|                                                               |               | Site            |                                        |              |               |      |                    |             |              |                  |           |                  |
|                                                               |               | Level           |                                        |              |               |      |                    |             |              |                  |           |                  |
|                                                               |               | Rollin          | ng                                     |              |               |      |                    |             |              |                  |           |                  |
|                                                               |               | Low             |                                        |              |               |      |                    |             |              |                  |           |                  |
|                                                               |               | High            |                                        |              |               |      |                    |             |              |                  |           |                  |
|                                                               |               | Lands           |                                        |              |               |      |                    |             |              |                  |           |                  |
|                                                               |               | Swamp           |                                        |              |               |      |                    |             |              |                  |           |                  |
|                                                               |               | Woode           | d                                      |              |               |      |                    |             |              |                  |           |                  |
|                                                               |               | Water           | E                                      |              |               |      |                    |             |              |                  |           |                  |
|                                                               |               | Ravine          |                                        |              |               |      |                    |             |              |                  |           |                  |
|                                                               |               | Wetla           | -                                      |              |               |      |                    |             |              |                  |           |                  |
|                                                               |               |                 | Plain                                  | Year         |               | and  |                    | Asses       |              |                  | Tribunal  |                  |
|                                                               |               |                 |                                        |              |               | lue  | Value              |             | lue          | Review           | Othe      | r Va             |
|                                                               |               | Who             | When What                              | 2023         | Tentat        | -    | Tentative          | Tentat      |              |                  |           | Tentat           |
| The Equalizer. Copyright (c)                                  | 1 1000 . 2000 | TR 10/1         | 5/2015 INSPECTED                       | 2022         | 9,            | 000  | 0                  | 9,          | 000          |                  |           | 9,0              |
| rne Equalizer. Copyright (c)<br>Licensed To: Township of Mark |               |                 |                                        | 2021         |               | 0    | 0                  |             | 0            |                  |           |                  |
| Roscommon , Michigan                                          | 1,            |                 |                                        | 2020         |               | 0    | 0                  | <u> </u>    | 0            |                  |           |                  |