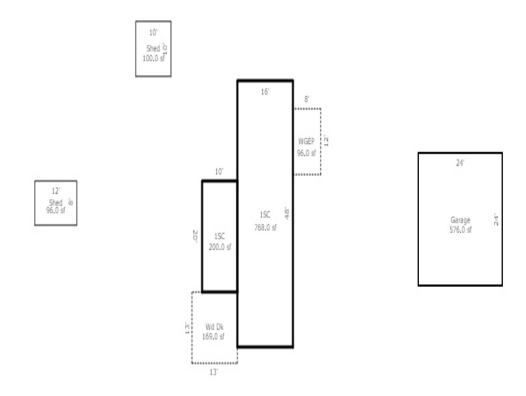

Parcel Number: 72-008-007-004-0030 Jurisdiction: MARKEY TOWNSHIP County: ROSCOMMON

Printed on

<sup>\*\*\*</sup> Information herein deemed reliable but not guaranteed\*\*\*

| Grantor Gr                                                    | antee         |                 | Sale<br>Price                          | Sale<br>Date | Inst.<br>Type |      | Terms of Sale      |             | iber<br>Page | Ve<br>By         | rified    | Prc<br>Tra       |
|---------------------------------------------------------------|---------------|-----------------|----------------------------------------|--------------|---------------|------|--------------------|-------------|--------------|------------------|-----------|------------------|
|                                                               |               |                 |                                        |              |               |      |                    |             |              |                  |           |                  |
|                                                               |               | ~1              |                                        |              |               |      |                    |             |              |                  | l a       |                  |
| Property Address                                              |               |                 | ESIDENTIAL-VACANT<br>HOUGHTON LAKE CON | _            |               | uılc | ding Permit(s)     |             | Date         | Number           | S         | tatus            |
|                                                               |               | P.R.E.          | 0%                                     |              |               |      |                    |             |              |                  |           |                  |
| Owner's Name/Address                                          |               | MILFOIL         |                                        |              |               |      |                    |             |              |                  |           |                  |
| HOWARD MATTHEW & JACQUELINE                                   |               |                 | 2023 Es                                | t TCV Te     | ntative       |      |                    |             |              |                  |           |                  |
| 2051 AVONDALE<br>SYLVAN LAKE MI 48320                         |               | Impro           | ved X Vacant                           |              |               | imat | es for Land Tabl   | Le RR.RURAL | RESIDE       | NTIAL            |           |                  |
| JIIVAN HAKE HI 40020                                          |               | Public          |                                        |              |               |      | * F                | Factors *   |              |                  |           |                  |
|                                                               |               |                 | rements                                |              |               |      | tage Depth Fro     | ont Depth   |              |                  | on        | Value            |
| Tax Description                                               |               | Dirt 1          |                                        | RESIDE       | INTIAL ACE    | REAG | E 4.9<br>4.96 Tota | 960 Acres   |              | 100<br>Est. Land | 772]110 = | 17,936<br>17,936 |
| Split/Combined on 02/14/2022                                  | from          | Grave:          | l Road                                 |              |               |      | 4.90 100           | al Acres    | 10tal I      | ESC. Land        | value –   | 17,936           |
| 008-007-004-0070, 008-007-004                                 | 4-0050;       | 1               | Sewer                                  |              |               |      |                    |             |              |                  |           |                  |
| Comments/Influences                                           |               | Sidewa          |                                        |              |               |      |                    |             |              |                  |           |                  |
| Split/Comb. on 02/14/2022 com                                 | mpleted       | Water           |                                        |              |               |      |                    |             |              |                  |           |                  |
| 02/14/2022 TINA<br>Parent Parcel(s): 008-007-004              | ,<br>,        | Sewer<br>Elect: | ric                                    |              |               |      |                    |             |              |                  |           |                  |
| 008-007-004-0050;                                             | 4-0070,       | Gas             | LIC                                    |              |               |      |                    |             |              |                  |           |                  |
| Child Parcel(s): 008-007-004-                                 | -0060;        | Curb            |                                        |              |               |      |                    |             |              |                  |           |                  |
|                                                               |               | Stree           | t Lights                               |              |               |      |                    |             |              |                  |           |                  |
|                                                               |               | Standa          | ard Utilities                          |              |               |      |                    |             |              |                  |           |                  |
|                                                               |               | Under           | ground Utils.                          |              |               |      |                    |             |              |                  |           |                  |
|                                                               |               | Topogi          | caphy of                               |              |               |      |                    |             |              |                  |           |                  |
|                                                               |               | Site            |                                        |              |               |      |                    |             |              |                  |           |                  |
|                                                               |               | Level           |                                        |              |               |      |                    |             |              |                  |           |                  |
|                                                               |               | Rollin          | ng                                     |              |               |      |                    |             |              |                  |           |                  |
|                                                               |               | Low             |                                        |              |               |      |                    |             |              |                  |           |                  |
|                                                               |               | High            |                                        |              |               |      |                    |             |              |                  |           |                  |
|                                                               |               | Lands           |                                        |              |               |      |                    |             |              |                  |           |                  |
|                                                               |               | Swamp           |                                        |              |               |      |                    |             |              |                  |           |                  |
|                                                               |               | Woode           | d                                      |              |               |      |                    |             |              |                  |           |                  |
|                                                               |               | Water           | E                                      |              |               |      |                    |             |              |                  |           |                  |
|                                                               |               | Ravine          |                                        |              |               |      |                    |             |              |                  |           |                  |
|                                                               |               | Wetla           | -                                      |              |               |      |                    |             |              |                  |           |                  |
|                                                               |               |                 | Plain                                  | Year         |               | and  |                    | Asses       |              |                  | Tribunal  |                  |
|                                                               |               |                 |                                        |              |               | lue  | Value              |             | lue          | Review           | Othe      | r Va             |
|                                                               |               | Who             | When What                              | 2023         | Tentat        | -    | Tentative          | Tentat      |              |                  |           | Tentat           |
| The Equalizer. Copyright (c)                                  | 1 1000 . 2000 | TR 10/1         | 5/2015 INSPECTED                       | 2022         | 9,            | 000  | 0                  | 9,          | 000          |                  |           | 9,0              |
| rne Equalizer. Copyright (c)<br>Licensed To: Township of Mark |               |                 |                                        | 2021         |               | 0    | 0                  |             | 0            |                  |           |                  |
| Roscommon , Michigan                                          | 1,            |                 |                                        | 2020         |               | 0    | 0                  | <u> </u>    | 0            |                  |           |                  |