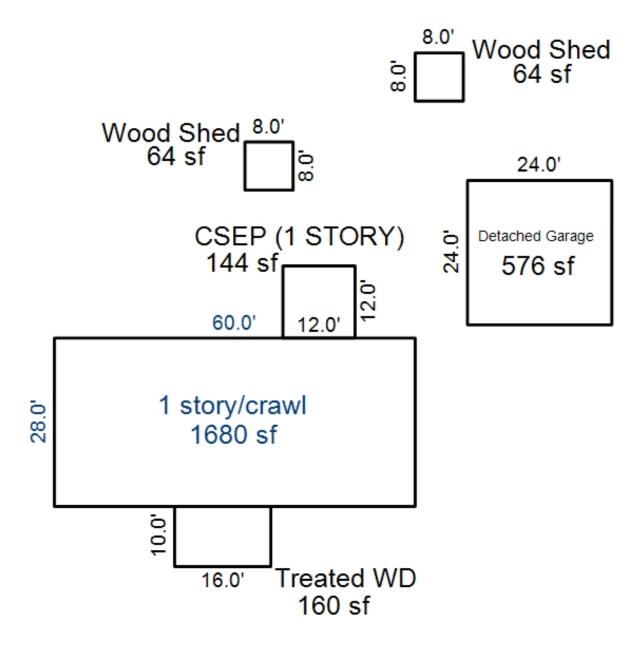

Parcel Number: 72-008-007-004-0030 Jurisdiction: MARKEY TOWNSHIP County: ROSCOMMON

Printed on

<sup>\*\*\*</sup> Information herein deemed reliable but not guaranteed\*\*\*

| Grantor Gr                                                    | antee         |                 | Sale<br>Price                          | Sale<br>Date | Inst.<br>Type |      | Terms of Sale      |             | iber<br>Page | Ve<br>By         | rified    | Prc<br>Tra       |
|---------------------------------------------------------------|---------------|-----------------|----------------------------------------|--------------|---------------|------|--------------------|-------------|--------------|------------------|-----------|------------------|
|                                                               |               |                 |                                        |              |               |      |                    |             |              |                  |           |                  |
|                                                               |               | ~1              |                                        |              |               |      |                    |             |              |                  | l a       |                  |
| Property Address                                              |               |                 | ESIDENTIAL-VACANT<br>HOUGHTON LAKE CON | _            |               | uılc | ding Permit(s)     |             | Date         | Number           | S         | tatus            |
|                                                               |               | P.R.E.          | 0%                                     |              |               |      |                    |             |              |                  |           |                  |
| Owner's Name/Address                                          |               | MILFOIL         |                                        |              |               |      |                    |             |              |                  |           |                  |
| HOWARD MATTHEW & JACQUELINE                                   |               |                 | 2023 Es                                | t TCV Te     | ntative       |      |                    |             |              |                  |           |                  |
| 2051 AVONDALE<br>SYLVAN LAKE MI 48320                         |               | Impro           | ved X Vacant                           |              |               | imat | es for Land Tabl   | Le RR.RURAL | RESIDE       | NTIAL            |           |                  |
| JIIVAN HAKE HI 40020                                          |               | Public          |                                        |              |               |      | * F                | Factors *   |              |                  |           |                  |
|                                                               |               |                 | rements                                |              |               |      | tage Depth Fro     | ont Depth   |              |                  | on        | Value            |
| Tax Description                                               |               | Dirt 1          |                                        | RESIDE       | INTIAL ACE    | REAG | E 4.9<br>4.96 Tota | 960 Acres   |              | 100<br>Est. Land | 772]110 = | 17,936<br>17,936 |
| Split/Combined on 02/14/2022                                  | from          | Grave:          | l Road                                 |              |               |      | 4.90 100           | al Acres    | 10tal I      | ESC. Land        | value –   | 17,936           |
| 008-007-004-0070, 008-007-004                                 | 4-0050;       | 1               | Sewer                                  |              |               |      |                    |             |              |                  |           |                  |
| Comments/Influences                                           |               | Sidewa          |                                        |              |               |      |                    |             |              |                  |           |                  |
| Split/Comb. on 02/14/2022 com                                 | mpleted       | Water           |                                        |              |               |      |                    |             |              |                  |           |                  |
| 02/14/2022 TINA<br>Parent Parcel(s): 008-007-004              | ,<br>,        | Sewer<br>Elect: | ric                                    |              |               |      |                    |             |              |                  |           |                  |
| 008-007-004-0050;                                             | 4-0070,       | Gas             | LIC                                    |              |               |      |                    |             |              |                  |           |                  |
| Child Parcel(s): 008-007-004-                                 | -0060;        | Curb            |                                        |              |               |      |                    |             |              |                  |           |                  |
|                                                               |               | Stree           | t Lights                               |              |               |      |                    |             |              |                  |           |                  |
|                                                               |               | Standa          | ard Utilities                          |              |               |      |                    |             |              |                  |           |                  |
|                                                               |               | Under           | ground Utils.                          |              |               |      |                    |             |              |                  |           |                  |
|                                                               |               | Topogi          | caphy of                               |              |               |      |                    |             |              |                  |           |                  |
|                                                               |               | Site            |                                        |              |               |      |                    |             |              |                  |           |                  |
|                                                               |               | Level           |                                        |              |               |      |                    |             |              |                  |           |                  |
|                                                               |               | Rollin          | ng                                     |              |               |      |                    |             |              |                  |           |                  |
|                                                               |               | Low             |                                        |              |               |      |                    |             |              |                  |           |                  |
|                                                               |               | High            |                                        |              |               |      |                    |             |              |                  |           |                  |
|                                                               |               | Lands           |                                        |              |               |      |                    |             |              |                  |           |                  |
|                                                               |               | Swamp           |                                        |              |               |      |                    |             |              |                  |           |                  |
|                                                               |               | Woode           | d                                      |              |               |      |                    |             |              |                  |           |                  |
|                                                               |               | Water           | E                                      |              |               |      |                    |             |              |                  |           |                  |
|                                                               |               | Ravine          |                                        |              |               |      |                    |             |              |                  |           |                  |
|                                                               |               | Wetla           | -                                      |              |               |      |                    |             |              |                  |           |                  |
|                                                               |               |                 | Plain                                  | Year         |               | and  |                    | Asses       |              |                  | Tribunal  |                  |
|                                                               |               |                 |                                        |              |               | lue  | Value              |             | lue          | Review           | Othe      | r Va             |
|                                                               |               | Who             | When What                              | 2023         | Tentat        | -    | Tentative          | Tentat      |              |                  |           | Tentat           |
| The Equalizer. Copyright (c)                                  | 1 1000 . 2000 | TR 10/1         | 5/2015 INSPECTED                       | 2022         | 9,            | 000  | 0                  | 9,          | 000          |                  |           | 9,0              |
| rne Equalizer. Copyright (c)<br>Licensed To: Township of Mark |               |                 |                                        | 2021         |               | 0    | 0                  |             | 0            |                  |           |                  |
| Roscommon , Michigan                                          | 1,            |                 |                                        | 2020         |               | 0    | 0                  | <u> </u>    | 0            |                  |           |                  |