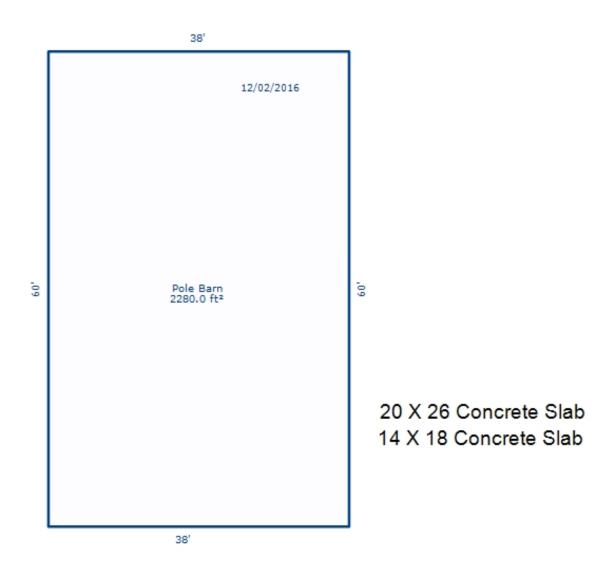

|                                                 |              |  |
|                                                    |                                                          |                                         |            |               |                           |                   |                     |                         |                                                 |              |  |
|                                                    |                                                          |                                         |            |               |                           |                   |                     |                         |                                                 |              |  |

## 14 x 24 Concrete Slab



<sup>\*\*\*</sup> Information herein deemed reliable but not guaranteed\*\*\*

| Grantor                                                  | Grantee           |                  | Sale<br>Price             | Sale<br>Date | Inst.<br>Type          | Terms of Sale     | Libe<br>& Pa                  | 1 -           | rified  | Prcnt.<br>Trans. |
|----------------------------------------------------------|-------------------|------------------|---------------------------|--------------|------------------------|-------------------|-------------------------------|---------------|---------|------------------|
|                                                          |                   |                  |                           |              | 11                     |                   |