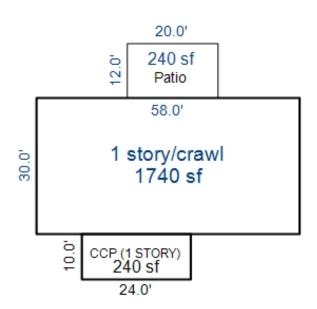

| E                                                                                                                                                                                                                                 | CF (01A) 0.833            | => TCV:                                                                                             | 146,468                                                                                                                                                                                  |

<sup>\*\*\*</sup> Information herein deemed reliable but not guaranteed\*\*\*



7.0' Wood Shed 49 sf

Wooden Fence 6' high and 105' long Central Air Blacktop 10 X 200



| Grantor                                                                                                                                                                                             | Grantee                                                                                                                           |                                                                                                                                                                                                                               | Sale<br>Price                                                      | Sale<br>Date                                              | Ins                                         |