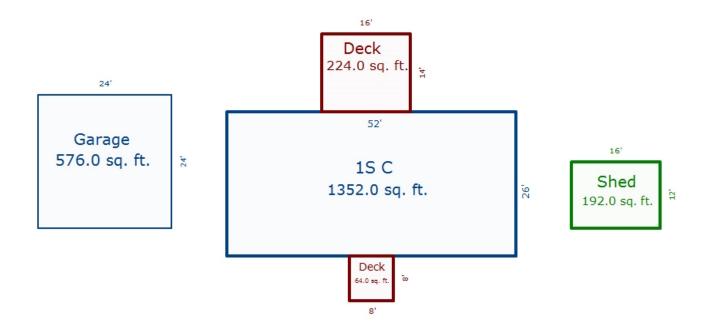

Parcel Number: 72-008-007-004-0030 Jurisdiction: MARKEY TOWNSHIP County: ROSCOMMON

Printed on

<sup>\*\*\*</sup> Information herein deemed reliable but not guaranteed\*\*\*

| Grantor Gr                                                    | antee         |                 | Sale<br>Price                          | Sale<br>Date | Inst.<br>Type |      | Terms of Sale      |             | iber<br>Page | Ve<br>By         | rified    | Prc<br>Tra       |
|---------------------------------------------------------------|---------------|-----------------|----------------------------------------|--------------|---------------|------|--------------------|-------------|--------------|------------------|-----------|------------------|
|                                                               |               |                 |                                        |              |               |      |                    |             |              |                  |           |                  |
|                                                               |               | ~1              |                                        |              |               |      |                    |             |              |                  | l a       |                  |
| Property Address                                              |               |                 | ESIDENTIAL-VACANT<br>HOUGHTON LAKE CON | _            |               | uılc | ding Permit(s)     |             | Date         | Number           | S         | tatus            |
|                                                               |               | P.R.E.          | 0%                                     |              |               |      |                    |             |              |                  |           |                  |
| Owner's Name/Address                                          |               | MILFOIL         |                                        |              |               |      |                    |             |              |                  |           |                  |
| HOWARD MATTHEW & JACQUELINE                                   |               |                 | 2023 Es                                | t TCV Te     | ntative       |      |                    |             |              |                  |           |                  |
| 2051 AVONDALE<br>SYLVAN LAKE MI 48320                         |               | Impro           | ved X Vacant                           |              |               | imat | es for Land Tabl   | Le RR.RURAL | RESIDE       | NTIAL            |           |                  |
| JIIVAN HAKE HI 40020                                          |               | Public          |                                        |              |               |      | * F                | Factors *   |              |                  |           |                  |
|                                                               |               |                 | rements                                |              |               |      | tage Depth Fro     | ont Depth   |              |                  | on        | Value            |
| Tax Description                                               |               | Dirt 1          |                                        | RESIDE       | INTIAL ACE    | REAG | E 4.9<br>4.96 Tota | 960 Acres   |              | 100<br>Est. Land | 772]110 = | 17,936<br>17,936 |
| Split/Combined on 02/14/2022                                  | from          | Grave:          | l Road                                 |              |               |      | 4.90 100           | al Acres    | 10tal I      | ESC. Land        | value –   | 17,936           |
| 008-007-004-0070, 008-007-004                                 | 4-0050;       | 1               | Sewer                                  |              |               |      |                    |             |              |                  |           |                  |
| Comments/Influences                                           |               | Sidewa          |                                        |              |               |      |                    |             |              |                  |           |                  |
| Split/Comb. on 02/14/2022 com                                 | mpleted       | Water           |                                        |              |               |      |                    |             |              |                  |           |                  |
| 02/14/2022 TINA<br>Parent Parcel(s): 008-007-004              | ,<br>,        | Sewer<br>Elect: | ric                                    |              |               |      |                    |             |              |                  |           |                  |
| 008-007-004-0050;                                             | 4-0070,       | Gas             | LIC                                    |              |               |      |                    |             |              |                  |           |                  |
| Child Parcel(s): 008-007-004-                                 | -0060;        | Curb            |                                        |              |               |      |                    |             |              |                  |           |                  |
|                                                               |               | Stree           | t Lights                               |              |               |      |                    |             |              |                  |           |                  |
|                                                               |               | Standa          | ard Utilities                          |              |               |      |                    |             |              |                  |           |                  |
|                                                               |               | Under           | ground Utils.                          |              |               |      |                    |             |              |                  |           |                  |
|                                                               |               | Topogi          | caphy of                               |              |               |      |                    |             |              |                  |           |                  |
|                                                               |               | Site            |                                        |              |               |      |                    |             |              |                  |           |                  |
|                                                               |               | Level           |                                        |              |               |      |                    |             |              |                  |           |                  |
|                                                               |               | Rollin          | ng                                     |              |               |      |                    |             |              |                  |           |                  |
|                                                               |               | Low             |                                        |              |               |      |                    |             |              |                  |           |                  |
|                                                               |               | High            |                                        |              |               |      |                    |             |              |                  |           |                  |
|                                                               |               | Lands           |                                        |              |               |      |                    |             |              |                  |           |                  |
|                                                               |               | Swamp           |                                        |              |               |      |                    |             |              |                  |           |                  |
|                                                               |               | Woode           | d                                      |              |               |      |                    |             |              |                  |           |                  |
|                                                               |               | Water           | E                                      |              |               |      |                    |             |              |                  |           |                  |
|                                                               |               | Ravine          |                                        |              |               |      |                    |             |              |                  |           |                  |
|                                                               |               | Wetla           | -                                      |              |               |      |                    |             |              |                  |           |                  |
|                                                               |               |                 | Plain                                  | Year         |               | and  |                    | Asses       |              |                  | Tribunal  |                  |
|                                                               |               |                 |                                        |              |               | lue  | Value              |             | lue          | Review           | Othe      | r Va             |
|                                                               |               | Who             | When What                              | 2023         | Tentat        | -    | Tentative          | Tentat      |              |                  |           | Tentat           |
| The Equalizer. Copyright (c)                                  | 1 1000 . 2000 | TR 10/1         | 5/2015 INSPECTED                       | 2022         | 9,            | 000  | 0                  | 9,          | 000          |                  |           | 9,0              |
| rne Equalizer. Copyright (c)<br>Licensed To: Township of Mark |               |                 |                                        | 2021         |               | 0    | 0                  |             | 0            |                  |           |                  |
| Roscommon , Michigan                                          | 1,            |                 |                                        | 2020         |               | 0    | 0                  | <u> </u>    | 0            |                  |           |                  |