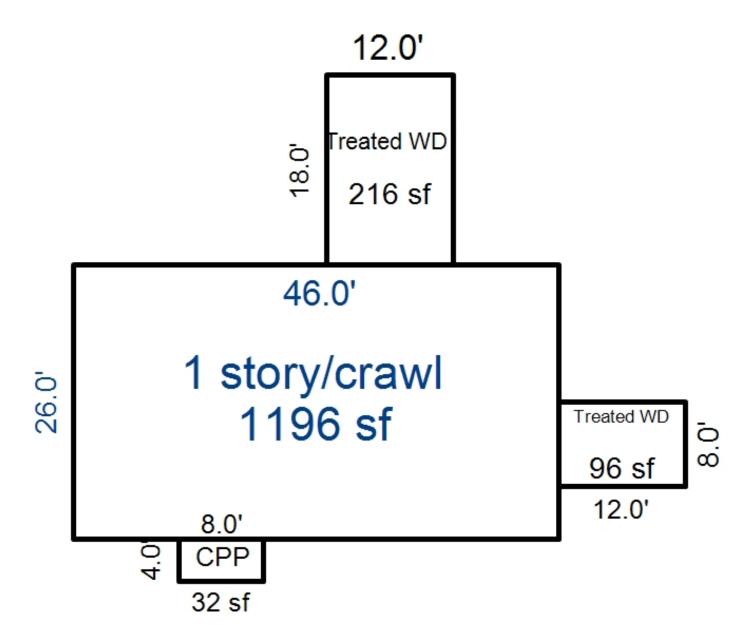

Parcel Number: 72-008-007-004-0030 Jurisdiction: MARKEY TOWNSHIP County: ROSCOMMON

Printed on

<sup>\*\*\*</sup> Information herein deemed reliable but not guaranteed\*\*\*

| Grantor Gr                                                    | antee         |                 | Sale<br>Price                          | Sale<br>Date | Inst.<br>Type |      | Terms of Sale      |             | iber<br>Page | Ve<br>By         | rified    | Prc<br>Tra       |
|---------------------------------------------------------------|---------------|-----------------|----------------------------------------|--------------|---------------|------|--------------------|-------------|--------------|------------------|-----------|------------------|
|                                                               |               |                 |                                        |              |               |      |                    |             |              |                  |           |                  |
|                                                               |               | ~1              |                                        |              |               |      |                    |             |              |                  | l a       |                  |
| Property Address                                              |               |                 | ESIDENTIAL-VACANT<br>HOUGHTON LAKE CON | _            |               | uılc | ding Permit(s)     |             | Date         | Number           | S         | tatus            |
|                                                               |               | P.R.E.          | 0%                                     |              |               |      |                    |             |              |                  |           |                  |
| Owner's Name/Address                                          |               | MILFOIL         |                                        |              |               |      |                    |             |              |                  |           |                  |
| HOWARD MATTHEW & JACQUELINE                                   |               |                 | 2023 Es                                | t TCV Te     | ntative       |      |                    |             |              |                  |           |                  |
| 2051 AVONDALE<br>SYLVAN LAKE MI 48320                         |               | Impro           | ved X Vacant                           |              |               | imat | es for Land Tabl   | Le RR.RURAL | RESIDE       | NTIAL            |           |                  |
| JIIVAN HAKE HI 40020                                          |               | Public          |                                        |              |               |      | * F                | Factors *   |              |                  |           |                  |
|                                                               |               |                 | rements                                |              |               |      | tage Depth Fro     | ont Depth   |              |                  | on        | Value            |
| Tax Description                                               |               | Dirt 1          |                                        | RESIDE       | INTIAL ACE    | REAG | E 4.9<br>4.96 Tota | 960 Acres   |              | 100<br>Est. Land | 772]110 = | 17,936<br>17,936 |
| Split/Combined on 02/14/2022                                  | from          | Grave:          | l Road                                 |              |               |      | 4.90 100           | al Acres    | 10tal I      | ESC. Land        | value –   | 17,936           |
| 008-007-004-0070, 008-007-004                                 | 4-0050;       | 1               | Sewer                                  |              |               |      |                    |             |              |                  |           |                  |
| Comments/Influences                                           |               | Sidewa          |                                        |              |               |      |                    |             |              |                  |           |                  |
| Split/Comb. on 02/14/2022 com                                 | mpleted       | Water           |                                        |              |               |      |                    |             |              |                  |           |                  |
| 02/14/2022 TINA<br>Parent Parcel(s): 008-007-004              | ,<br>,        | Sewer<br>Elect: | ric                                    |              |               |      |                    |             |              |                  |           |                  |
| 008-007-004-0050;                                             | 4-0070,       | Gas             | LIC                                    |              |               |      |                    |             |              |                  |           |                  |
| Child Parcel(s): 008-007-004-                                 | -0060;        | Curb            |                                        |              |               |      |                    |             |              |                  |           |                  |
|                                                               |               | Stree           | t Lights                               |              |               |      |                    |             |              |                  |           |                  |
|                                                               |               | Standa          | ard Utilities                          |              |               |      |                    |             |              |                  |           |                  |
|                                                               |               | Under           | ground Utils.                          |              |               |      |                    |             |              |                  |           |                  |
|                                                               |               | Topogi          | caphy of                               |              |               |      |                    |             |              |                  |           |                  |
|                                                               |               | Site            |                                        |              |               |      |                    |             |              |                  |           |                  |
|                                                               |               | Level           |                                        |              |               |      |                    |             |              |                  |           |                  |
|                                                               |               | Rollin          | ng                                     |              |               |      |                    |             |              |                  |           |                  |
|                                                               |               | Low             |                                        |              |               |      |                    |             |              |                  |           |                  |
|                                                               |               | High            |                                        |              |               |      |                    |             |              |                  |           |                  |
|                                                               |               | Lands           |                                        |              |               |      |                    |             |              |                  |           |                  |
|                                                               |               | Swamp           |                                        |              |               |      |                    |             |              |                  |           |                  |
|                                                               |               | Woode           | d                                      |              |               |      |                    |             |              |                  |           |                  |
|                                                               |               | Water           | E                                      |              |               |      |                    |             |              |                  |           |                  |
|                                                               |               | Ravine          |                                        |              |               |      |                    |             |              |                  |           |                  |
|                                                               |               | Wetla           | -                                      |              |               |      |                    |             |              |                  |           |                  |
|                                                               |               |                 | Plain                                  | Year         |               | and  |                    | Asses       |              |                  | Tribunal  |                  |
|                                                               |               |                 |                                        |              |               | lue  | Value              |             | lue          | Review           | Othe      | r Va             |
|                                                               |               | Who             | When What                              | 2023         | Tentat        | -    | Tentative          | Tentat      |              |                  |           | Tentat           |
| The Equalizer. Copyright (c)                                  | 1 1000 . 2000 | TR 10/1         | 5/2015 INSPECTED                       | 2022         | 9,            | 000  | 0                  | 9,          | 000          |                  |           | 9,0              |
| rne Equalizer. Copyright (c)<br>Licensed To: Township of Mark |               |                 |                                        | 2021         |               | 0    | 0                  |             | 0            |                  |           |                  |
| Roscommon , Michigan                                          | 1,            |                 |                                        | 2020         |               | 0    | 0                  | <u> </u>    | 0            |                  |           |                  |