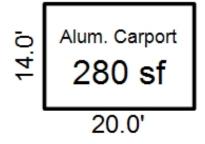

uilding Areas Stories Exterior Foundation Size Cost New Depr. Cost 1 Story Siding Basement 1,152 Total: 117,114 70,269  Other Additions/Adjustments Water/Sewer 1000 Gal Septic 1 3,628 2,177 Water Well, 100 Feet 1 4,686 2,812  Porches WSEP (1 Story) 128 4,956 2,974 WSEP (1 Story) 80 3,488 2,093  Deck Treated Wood 168 3,007 1,804 Treated Wood 168 3,007 1,804 Treated Wood 144 2,719 1,631 Fireplaces Wood Stove 1 1,514 908  Carports Aluminum 280 2,960 1,776 Totals: 144,072 86,444  Notes:  ECF (01A) 0.833 => TCV: 72,008                                                                                                                                                                                                       |

<sup>\*\*\*</sup> Information herein deemed reliable but not guaranteed\*\*\*





| Grantor G                                               | rantee            |                 | Sale<br>Price          | Sale<br>Date | Inst.<br>Type | Terms of Sale       | Liber<br>& Pag                 |                         | rified  | Prcnt<br>Trans   |
|---------------------------------------------------------|-------------------|-----------------|------------------------|--------------|---------------|---------------------|--------------------------------|-------------------------|---------|------------------|
|                                                         |                   |                 |                        |              |               |                     |                                |                         |         |                  |
| Pr