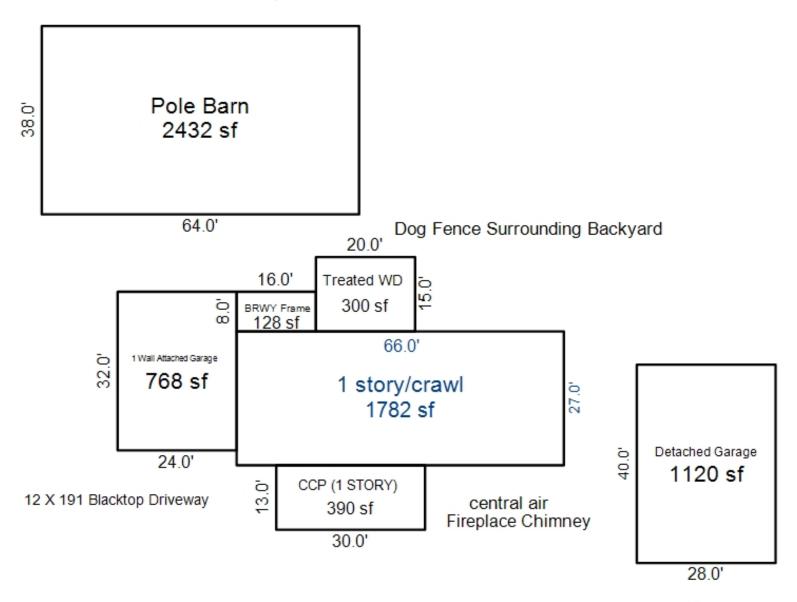

Parcel Number: 72-008-007-004-0030 Jurisdiction: MARKEY TOWNSHIP County: ROSCOMMON

Printed on

<sup>\*\*\*</sup> Information herein deemed reliable but not guaranteed\*\*\*

| Grantor Gr                                                    | antee         |                 | Sale<br>Price                          | Sale<br>Date | Inst.<br>Type |      | Terms of Sale      |             | iber<br>Page | Ve<br>By         | rified    | Prc<br>Tra       |
|---------------------------------------------------------------|---------------|-----------------|----------------------------------------|--------------|---------------|------|--------------------|-------------|--------------|------------------|-----------|------------------|
|                                                               |               |                 |                                        |              |               |      |                    |             |              |                  |           |                  |
|                                                               |               | ~1              |                                        |              |               |      |                    |             |              |                  | l a       |                  |
| Property Address                                              |               |                 | ESIDENTIAL-VACANT<br>HOUGHTON LAKE CON | _            |               | uılc | ding Permit(s)     |             | Date         | Number           | S         | tatus            |
|                                                               |               | P.R.E.          | 0%                                     |              |               |      |                    |             |              |                  |           |                  |
| Owner's Name/Address                                          |               | MILFOIL         |                                        |              |               |      |                    |             |              |                  |           |                  |
| HOWARD MATTHEW & JACQUELINE                                   |               |                 | 2023 Es                                | t TCV Te     | ntative       |      |                    |             |              |                  |           |                  |
| 2051 AVONDALE<br>SYLVAN LAKE MI 48320                         |               | Impro           | ved X Vacant                           |              |               | imat | es for Land Tabl   | Le RR.RURAL | RESIDE       | NTIAL            |           |                  |
| JIIVAN HAKE HI 40020                                          |               | Public          |                                        |              |               |      | * F                | Factors *   |              |                  |           |                  |
|                                                               |               |                 | rements                                |              |               |      | tage Depth Fro     | ont Depth   |              |                  | on        | Value            |
| Tax Description                                               |               | Dirt 1          |                                        | RESIDE       | INTIAL ACE    | REAG | E 4.9<br>4.96 Tota | 960 Acres   |              | 100<br>Est. Land | 772]110 = | 17,936<br>17,936 |
| Split/Combined on 02/14/2022                                  | from          | Grave:          | l Road                                 |              |               |      | 4.90 100           | al Acres    | 10tal I      | ESC. Land        | value –   | 17,936           |
| 008-007-004-0070, 008-007-004                                 | 4-0050;       | 1               | Sewer                                  |              |               |      |                    |             |              |                  |           |                  |
| Comments/Influences                                           |               | Sidewa          |                                        |              |               |      |                    |             |              |                  |           |                  |
| Split/Comb. on 02/14/2022 com                                 | mpleted       | Water           |                                        |              |               |      |                    |             |              |                  |           |                  |
| 02/14/2022 TINA<br>Parent Parcel(s): 008-007-004              | ,<br>,        | Sewer<br>Elect: | ric                                    |              |               |      |                    |             |              |                  |           |                  |
| 008-007-004-0050;                                             | 4-0070,       | Gas             | LIC                                    |              |               |      |                    |             |              |                  |           |                  |
| Child Parcel(s): 008-007-004-                                 | -0060;        | Curb            |                                        |              |               |      |                    |             |              |                  |           |                  |
|                                                               |               | Stree           | t Lights                               |              |               |      |                    |             |              |                  |           |                  |
|                                                               |               | Standa          | ard Utilities                          |              |               |      |                    |             |              |                  |           |                  |
|                                                               |               | Under           | ground Utils.                          |              |               |      |                    |             |              |                  |           |                  |
|                                                               |               | Topogi          | caphy of                               |              |               |      |                    |             |              |                  |           |                  |
|                                                               |               | Site            |                                        |              |               |      |                    |             |              |                  |           |                  |
|                                                               |               | Level           |                                        |              |               |      |                    |             |              |                  |           |                  |
|                                                               |               | Rollin          | ng                                     |              |               |      |                    |             |              |                  |           |                  |
|                                                               |               | Low             |                                        |              |               |      |                    |             |              |                  |           |                  |
|                                                               |               | High            |                                        |              |               |      |                    |             |              |                  |           |                  |
|                                                               |               | Lands           |                                        |              |               |      |                    |             |              |                  |           |                  |
|                                                               |               | Swamp           |                                        |              |               |      |                    |             |              |                  |           |                  |
|                                                               |               | Woode           | d                                      |              |               |      |                    |             |              |                  |           |                  |
|                                                               |               | Water           | E                                      |              |               |      |                    |             |              |                  |           |                  |
|                                                               |               | Ravine          |                                        |              |               |      |                    |             |              |                  |           |                  |
|                                                               |               | Wetla           | -                                      |              |               |      |                    |             |              |                  |           |                  |
|                                                               |               |                 | Plain                                  | Year         |               | and  |                    | Asses       |              |                  | Tribunal  |                  |
|                                                               |               |                 |                                        |              |               | lue  | Value              |             | lue          | Review           | Othe      | r Va             |
|                                                               |               | Who             | When What                              | 2023         | Tentat        | -    | Tentative          | Tentat      |              |                  |           | Tentat           |
| The Equalizer. Copyright (c)                                  | 1 1000 . 2000 | TR 10/1         | 5/2015 INSPECTED                       | 2022         | 9,            | 000  | 0                  | 9,          | 000          |                  |           | 9,0              |
| rne Equalizer. Copyright (c)<br>Licensed To: Township of Mark |               |                 |                                        | 2021         |               | 0    | 0                  |             | 0            |                  |           |                  |
| Roscommon , Michigan                                          | 1,            |                 |                                        | 2020         |               | 0    | 0                  | <u> </u>    | 0            |                  |           |                  |