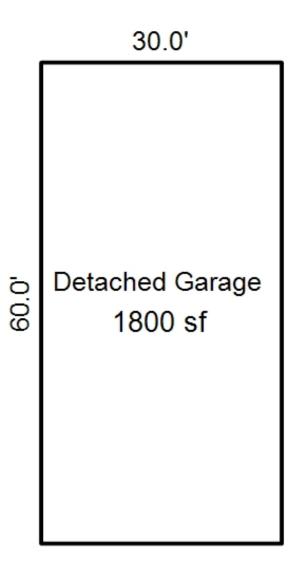

|             | 10,4590   |
| The Equalizer. Copyr<br>Licensed To: Township |                      |       |                      |          | 2021         | 3,600     | 8,500              | 12,100          |              |             | 10,1250   |
|                                               | marmay, country or   | T     |                      |          | 2020         | 3,600     | 8,400              | 12,000          |              |             | 9,9860    |

Parcel Number: 72-008-005-0040 Jurisdiction: MARKEY TOWNSHIP County: ROSCOMMON

Printed on

<sup>\*\*\*</sup> Information herein deemed reliable but not guaranteed\*\*\*

(3) Roof (cont.)

(16) Porches/Decks

04/07/2022

(15) Built-ins

<sup>\*\*\*</sup> Information herein deemed reliable but not guaranteed\*\*\*



30 X 24 Concrete Slab

| Grantor