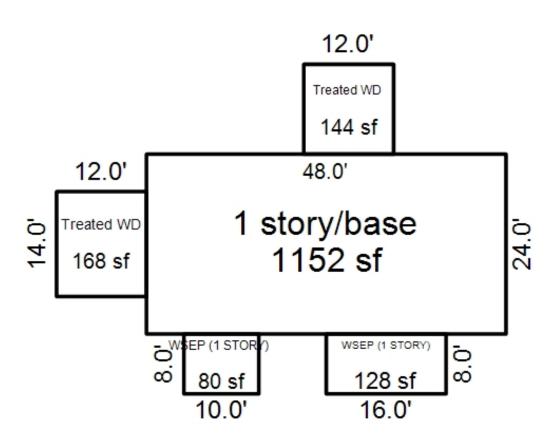

lding Areas Stories Exterior Foundation Size Cost New Depr. Cost 1 Story Siding Basement 1,152 Total: 117,114 70,269  Other Additions/Adjustments Water/Sewer 1000 Gal Septic 1 3,628 2,177 Water Well, 100 Feet 1 4,686 2,812  Porches WSEP (1 Story) 128 4,956 2,974 WSEP (1 Story) 80 3,488 2,093  Deck Treated Wood 168 3,007 1,804 Treated Wood 168 3,007 1,804 Treated Wood 144 2,719 1,631 Fireplaces Wood Stove 1 1,514 908  Carports Aluminum 280 2,960 1,776 Totals: 144,072 86,444  Notes:  ECF (01A) 0.833 => TCV: 72,008                                                                                                                                                                                                       |

<sup>\*\*\*</sup> Information herein deemed reliable but not guaranteed\*\*\*





| Grantor G                                               | rantee            |                 | Sale<br>Price          | Sale<br>Date | Inst.<br>Type | Terms of Sale       | Liber<br>& Pag                 |                         | rified  | Prcnt<br>Trans   |
|---------------------------------------------------------|-------------------|-----------------|------------------------|--------------|---------------|---------------------|--------------------------------|-------------------------|---------|------------------|
|                                                         |                   |                 |                        |              |               |                     |                                |                         |         |                  |
| Prop