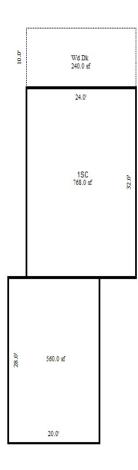

Parcel Number: 72-008-790-001-0000 Jurisdiction: MARKEY TOWNSHIP County: ROSCOMMON

Printed on

<sup>\*\*\*</sup> Information herein deemed reliable but not guaranteed\*\*\*

| Building Type                                                                       | (3) Roof (cont.)                                                                                                          | (11) Heating/Cooling                                                                                                                | (15) Built-ins                                                                                               | (15) Fireplaces                                                                                                                            | (16) Porches/      | Decks (17)                                         | Garage                                                           |
|-------------------------------------------------------------------------------------|---------------------------------------------------------------------------------------------------------------------------|-------------------------------------------------------------------------------------------------------------------------------------|--------------------------------------------------------------------------------------------------------------|--------------------------------------------------------------------------------------------------------------------------------------------|--------------------|----------------------------------------------------|------------------------------------------------------------------|
| X Single Family Mobile Home Town Home Duplex A-Frame  X Wood Frame  Building Style: | Eavestrough Insulation 0 Front Overhang 0 Other Overhang (4) Interior  Drywall Plaster Paneled Wood T&G Trim & Decoration | X Gas   Oil   Elec. Steam   Forced Air w/o Ducts   Forced Hot Water   Electric Baseboard   Elec. Ceil. Radiant   Radiant (in-floor) | Appliance Allow. Cook Top Dishwasher Garbage Disposal Bath Heater Vent Fan Hot Tub Unvented Hood Vented Hood | Interior 1 Story Interior 2 Story 2nd/Same Stack Two Sided Exterior 1 Story Exterior 2 Story Prefab 1 Story Prefab 2 Story Heat Circulator | Area Type          | Class:<br>Exterion<br>Brick V<br>Stone V<br>Common | pacity: CD Or: Siding Ven.: 0 Ven.: 0 Wall: 1 Wall tion: 18 Inch |
| 1 STORY  Yr Built Remodeled 0  Condition: Good                                      | Ex X Ord Min Size of Closets Lg X Ord Small Doors: Solid X H.C. (5) Floors                                                | Electric Wall Heat Space Heater Wall/Floor Furnace X Forced Heat & Cool Heat Pump No Heating/Cooling Central Air                    | Intercom Jacuzzi Tub Jacuzzi repl.Tub Oven Microwave Standard Range Self Clean Range                         | Raised Hearth Wood Stove Direct-Vented Gas  Class: CD Effec. Age: 40 Floor Area: 936                                                       | -                  | Mech. I<br>Area: 8<br>% Good<br>Storage<br>No Cond | : 0<br>e Area: 0<br>c. Floor: 0                                  |
| Room List  Basement 1st Floor 2nd Floor                                             | Kitchen: Other:                                                                                                           | Wood Furnace<br>(12) Electric<br>  0 Amps Service                                                                                   | Sauna Trash Compactor Central Vacuum Security System                                                         | Total Base New: 119 Total Depr Cost: 71, Estimated T.C.V: 56,                                                                              | 992 X (            | .C.F. Bsmnt (0.786 Carport Roof:                   | Garage:<br>t Area:                                               |
| Bedrooms (1) Exterior                                                               | (6) Ceilings                                                                                                              | No./Qual. of Fixtures X Ex. Ord. Min                                                                                                | Cost Est. for Res. Bl (11) Heating System:                                                                   | ldg: 1 Single Family<br>Forced Heat & Cool                                                                                                 | 1 STORY            | Cls CD                                             | Blt 0                                                            |
| X Wood/Shingle Aluminum/Vinyl Brick Insulation (2) Windows                          | (7) Excavation  Basement: 0 S.F. Crawl: 0 S.F. Slab: 936 S.F.                                                             | No. of Elec. Outlets    Many   X   Ave.   Few                                                                                       | Phy/Ab.Phy/Func/Econ/Building Areas Stories Exterior 1 Story Siding 1 Story Siding                           | Slab<br>Slab                                                                                                                               |                    | Cost New De                                        | epr. Cost<br>56,688                                              |
| Many Large X Avg. Few Small                                                         | Height to Joists: 0.0 (8) Basement                                                                                        | Softener, Auto<br>Softener, Manual                                                                                                  | Other Additions/Adjus<br>Garages<br>Class: CD Exterior: S                                                    | stments<br>Siding Foundation: 18                                                                                                           | Inch (Unfinish     | hed)                                               |                                                                  |
| Wood Sash Metal Sash Vinyl Sash Double Hung Horiz. Slide                            | Conc. Block Poured Conc. Stone Treated Wood Concrete Floor                                                                | Solar Water Heat No Plumbing Extra Toilet Extra Sink Separate Shower                                                                | Base Cost Common Wall: 1 Wall Water/Sewer Public Sewer Water Well, 100 Fee                                   |                                                                                                                                            | 800<br>1<br>1<br>1 | 21,320<br>-1,741<br>1,129<br>4,800                 | 12,792<br>-1,045<br>677<br>2,880                                 |
| Casement Double Glass Patio Doors Storms & Screens                                  | (9) Basement Finish  Recreation SF Living SF Walkout Doors                                                                | Ceramic Tile Floor Ceramic Tile Wains Ceramic Tub Alcove Vent Fan                                                                   | Notes:                                                                                                       | ECF (BACK)                                                                                                                                 | Totals:            | 119,988<br>6 => TCV:                               | 71,992<br>56,586                                                 |
| (3) Roof  X Gable Gambrel Mansard Shed  X Asphalt Shingle                           | No Floor SF  (10) Floor Support  Joists: Unsupported Len: Cntr.Sup:                                                       | Public Water Public Sewer Water Well 1000 Gal Septic 2000 Gal Septic Lump Sum Items:                                                |                                                                                                              |                                                                                                                                            |                    |                                                    |                                                                  |
| Chimney: Vinyl                                                                      |                                                                                                                           | namp sum reems:                                                                                                                     |                                                                                                              |                                                                                                                                            |                    |                                                    |                                                                  |