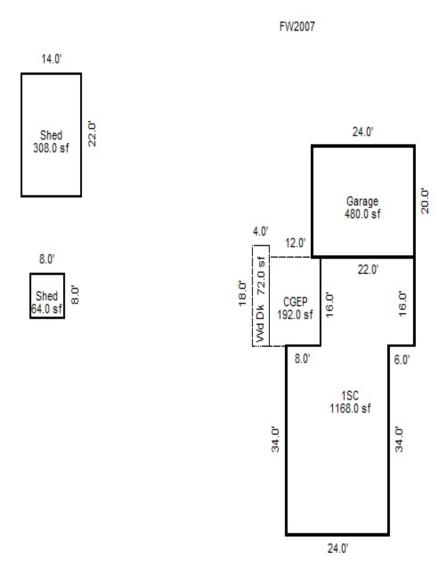

Parcel Number: 72-008-790-001-0000 Jurisdiction: MARKEY TOWNSHIP County: ROSCOMMON

Printed on

<sup>\*\*\*</sup> Information herein deemed reliable but not guaranteed\*\*\*

| Building Type                                                                       | (3) Roof (cont.)                                                                                                          | (11) Heating/Cooling                                                                                                                | (15) Built-ins                                                                                               | (15) Fireplaces                                                                                                                            | (16) Porches/      | Decks (17)                                         | Garage                                                           |
|-------------------------------------------------------------------------------------|---------------------------------------------------------------------------------------------------------------------------|-------------------------------------------------------------------------------------------------------------------------------------|--------------------------------------------------------------------------------------------------------------|--------------------------------------------------------------------------------------------------------------------------------------------|--------------------|----------------------------------------------------|------------------------------------------------------------------|
| X Single Family Mobile Home Town Home Duplex A-Frame  X Wood Frame  Building Style: | Eavestrough Insulation 0 Front Overhang 0 Other Overhang (4) Interior  Drywall Plaster Paneled Wood T&G Trim & Decoration | X Gas   Oil   Elec. Steam   Forced Air w/o Ducts   Forced Hot Water   Electric Baseboard   Elec. Ceil. Radiant   Radiant (in-floor) | Appliance Allow. Cook Top Dishwasher Garbage Disposal Bath Heater Vent Fan Hot Tub Unvented Hood Vented Hood | Interior 1 Story Interior 2 Story 2nd/Same Stack Two Sided Exterior 1 Story Exterior 2 Story Prefab 1 Story Prefab 2 Story Heat Circulator | Area Type          | Class:<br>Exterion<br>Brick V<br>Stone V<br>Common | pacity: CD Or: Siding Ven.: 0 Ven.: 0 Wall: 1 Wall tion: 18 Inch |
| 1 STORY  Yr Built Remodeled 0  Condition: Good                                      | Ex X Ord Min Size of Closets Lg X Ord Small Doors: Solid X H.C. (5) Floors                                                | Electric Wall Heat Space Heater Wall/Floor Furnace X Forced Heat & Cool Heat Pump No Heating/Cooling Central Air                    | Intercom Jacuzzi Tub Jacuzzi repl.Tub Oven Microwave Standard Range Self Clean Range                         | Raised Hearth Wood Stove Direct-Vented Gas  Class: CD Effec. Age: 40 Floor Area: 936                                                       | -                  | Mech. I<br>Area: 8<br>% Good<br>Storage<br>No Cond | : 0<br>e Area: 0<br>c. Floor: 0                                  |
| Room List  Basement 1st Floor 2nd Floor                                             | Kitchen: Other:                                                                                                           | Wood Furnace<br>(12) Electric<br>  0 Amps Service                                                                                   | Sauna Trash Compactor Central Vacuum Security System                                                         | Total Base New: 119 Total Depr Cost: 71, Estimated T.C.V: 56,                                                                              | 992 X (            | .C.F. Bsmnt (0.786 Carport Roof:                   | Garage:<br>t Area:                                               |
| Bedrooms (1) Exterior                                                               | (6) Ceilings                                                                                                              | No./Qual. of Fixtures X Ex. Ord. Min                                                                                                | Cost Est. for Res. Bl (11) Heating System:                                                                   | ldg: 1 Single Family<br>Forced Heat & Cool                                                                                                 | 1 STORY            | Cls CD                                             | Blt 0                                                            |
| X Wood/Shingle Aluminum/Vinyl Brick Insulation (2) Windows                          | (7) Excavation  Basement: 0 S.F. Crawl: 0 S.F. Slab: 936 S.F.                                                             | No. of Elec. Outlets    Many   X   Ave.   Few                                                                                       | Phy/Ab.Phy/Func/Econ/Building Areas Stories Exterior 1 Story Siding 1 Story Siding                           | Slab<br>Slab                                                                                                                               |                    | Cost New De                                        | epr. Cost<br>56,688                                              |
| Many Large X Avg. Few Small                                                         | Height to Joists: 0.0 (8) Basement                                                                                        | Softener, Auto<br>Softener, Manual                                                                                                  | Other Additions/Adjus<br>Garages<br>Class: CD Exterior: S                                                    | stments<br>Siding Foundation: 18                                                                                                           | Inch (Unfinish     | hed)                                               |                                                                  |
| Wood Sash Metal Sash Vinyl Sash Double Hung Horiz. Slide                            | Conc. Block Poured Conc. Stone Treated Wood Concrete Floor                                                                | Solar Water Heat No Plumbing Extra Toilet Extra Sink Separate Shower                                                                | Base Cost Common Wall: 1 Wall Water/Sewer Public Sewer Water Well, 100 Fee                                   |                                                                                                                                            | 800<br>1<br>1<br>1 | 21,320<br>-1,741<br>1,129<br>4,800                 | 12,792<br>-1,045<br>677<br>2,880                                 |
| Casement Double Glass Patio Doors Storms & Screens                                  | (9) Basement Finish  Recreation SF Living SF Walkout Doors                                                                | Ceramic Tile Floor Ceramic Tile Wains Ceramic Tub Alcove Vent Fan                                                                   | Notes:                                                                                                       | ECF (BACK)                                                                                                                                 | Totals:            | 119,988<br>6 => TCV:                               | 71,992<br>56,586                                                 |
| (3) Roof  X Gable Gambrel Mansard Shed  X Asphalt Shingle                           | No Floor SF  (10) Floor Support  Joists: Unsupported Len: Cntr.Sup:                                                       | Public Water Public Sewer Water Well 1000 Gal Septic 2000 Gal Septic Lump Sum Items:                                                |                                                                                                              |                                                                                                                                            |                    |                                                    |                                                                  |
| Chimney: Vinyl                                                                      |                                                                                                                           | namp sum reems:                                                                                                                     |                                                                                                              |                                                                                                                                            |                    |                                                    |                                                                  |