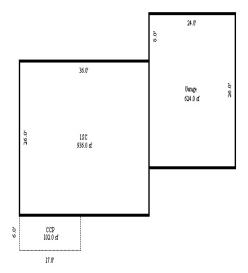

Parcel Number: 72-008-790-001-0000 Jurisdiction: MARKEY TOWNSHIP County: ROSCOMMON

Printed on

<sup>\*\*\*</sup> Information herein deemed reliable but not guaranteed\*\*\*

| Building Type                                                                       | (3) Roof (cont.)                                                                                                          | (11) Heating/Cooling                                                                                                                | (15) Built-ins                                                                                               | (15) Fireplaces                                                                                                                            | (16) Porches/      | Decks (17)                                         | Garage                                                           |
|-------------------------------------------------------------------------------------|---------------------------------------------------------------------------------------------------------------------------|-------------------------------------------------------------------------------------------------------------------------------------|--------------------------------------------------------------------------------------------------------------|--------------------------------------------------------------------------------------------------------------------------------------------|--------------------|----------------------------------------------------|------------------------------------------------------------------|
| X Single Family Mobile Home Town Home Duplex A-Frame  X Wood Frame  Building Style: | Eavestrough Insulation 0 Front Overhang 0 Other Overhang (4) Interior  Drywall Plaster Paneled Wood T&G Trim & Decoration | X Gas   Oil   Elec. Steam   Forced Air w/o Ducts   Forced Hot Water   Electric Baseboard   Elec. Ceil. Radiant   Radiant (in-floor) | Appliance Allow. Cook Top Dishwasher Garbage Disposal Bath Heater Vent Fan Hot Tub Unvented Hood Vented Hood | Interior 1 Story Interior 2 Story 2nd/Same Stack Two Sided Exterior 1 Story Exterior 2 Story Prefab 1 Story Prefab 2 Story Heat Circulator | Area Type          | Class:<br>Exterion<br>Brick V<br>Stone V<br>Common | pacity: CD Or: Siding Ven.: 0 Ven.: 0 Wall: 1 Wall tion: 18 Inch |
| 1 STORY  Yr Built Remodeled 0  Condition: Good                                      | Ex X Ord Min Size of Closets Lg X Ord Small Doors: Solid X H.C. (5) Floors                                                | Electric Wall Heat Space Heater Wall/Floor Furnace X Forced Heat & Cool Heat Pump No Heating/Cooling Central Air                    | Intercom Jacuzzi Tub Jacuzzi repl.Tub Oven Microwave Standard Range Self Clean Range                         | Raised Hearth Wood Stove Direct-Vented Gas  Class: CD Effec. Age: 40 Floor Area: 936                                                       | -                  | Mech. I<br>Area: 8<br>% Good<br>Storage<br>No Cond | : 0<br>e Area: 0<br>c. Floor: 0                                  |
| Room List  Basement 1st Floor 2nd Floor                                             | Kitchen: Other:                                                                                                           | Wood Furnace<br>(12) Electric<br>  0 Amps Service                                                                                   | Sauna Trash Compactor Central Vacuum Security System                                                         | Total Base New: 119 Total Depr Cost: 71, Estimated T.C.V: 56,                                                                              | 992 X (            | .C.F. Bsmnt (0.786 Carport Roof:                   | Garage:<br>t Area:                                               |
| Bedrooms (1) Exterior                                                               | (6) Ceilings                                                                                                              | No./Qual. of Fixtures X Ex. Ord. Min                                                                                                | Cost Est. for Res. Bl (11) Heating System:                                                                   | ldg: 1 Single Family<br>Forced Heat & Cool                                                                                                 | 1 STORY            | Cls CD                                             | Blt 0                                                            |
| X Wood/Shingle Aluminum/Vinyl Brick Insulation (2) Windows                          | (7) Excavation  Basement: 0 S.F. Crawl: 0 S.F. Slab: 936 S.F.                                                             | No. of Elec. Outlets    Many   X   Ave.   Few                                                                                       | Phy/Ab.Phy/Func/Econ/Building Areas Stories Exterior 1 Story Siding 1 Story Siding                           | Slab<br>Slab                                                                                                                               |                    | Cost New De                                        | epr. Cost<br>56,688                                              |
| Many Large X Avg. Few Small                                                         | Height to Joists: 0.0 (8) Basement                                                                                        | Softener, Auto<br>Softener, Manual                                                                                                  | Other Additions/Adjus<br>Garages<br>Class: CD Exterior: S                                                    | stments<br>Siding Foundation: 18                                                                                                           | Inch (Unfinish     | hed)                                               |                                                                  |
| Wood Sash Metal Sash Vinyl Sash Double Hung Horiz. Slide                            | Conc. Block Poured Conc. Stone Treated Wood Concrete Floor                                                                | Solar Water Heat No Plumbing Extra Toilet Extra Sink Separate Shower                                                                | Base Cost Common Wall: 1 Wall Water/Sewer Public Sewer Water Well, 100 Fee                                   |                                                                                                                                            | 800<br>1<br>1<br>1 | 21,320<br>-1,741<br>1,129<br>4,800                 | 12,792<br>-1,045<br>677<br>2,880                                 |
| Casement Double Glass Patio Doors Storms & Screens                                  | (9) Basement Finish  Recreation SF Living SF Walkout Doors                                                                | Ceramic Tile Floor Ceramic Tile Wains Ceramic Tub Alcove Vent Fan                                                                   | Notes:                                                                                                       | ECF (BACK)                                                                                                                                 | Totals:            | 119,988<br>6 => TCV:                               | 71,992<br>56,586                                                 |
| (3) Roof  X Gable Gambrel Mansard Shed  X Asphalt Shingle                           | No Floor SF  (10) Floor Support  Joists: Unsupported Len: Cntr.Sup:                                                       | Public Water Public Sewer Water Well 1000 Gal Septic 2000 Gal Septic Lump Sum Items:                                                |                                                                                                              |                                                                                                                                            |                    |                                                    |                                                                  |
| Chimney: Vinyl                                                                      |                                                                                                                           | namp sum reems:                                                                                                                     |                                                                                                              |                                                                                                                                            |                    |                                                    |                                                                  |