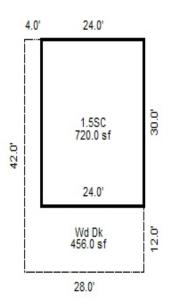

Parcel Number: 72-008-790-001-0000 Jurisdiction: MARKEY TOWNSHIP County: ROSCOMMON

Printed on

<sup>\*\*\*</sup> Information herein deemed reliable but not guaranteed\*\*\*

| Building Type                                                                       | (3) Roof (cont.)                                                                                                          | (11) Heating/Cooling                                                                                                                | (15) Built-ins                                                                                               | (15) Fireplaces                                                                                                                            | (16) Porches/      | Decks (17)                                         | Garage                                                           |
|-------------------------------------------------------------------------------------|---------------------------------------------------------------------------------------------------------------------------|-------------------------------------------------------------------------------------------------------------------------------------|--------------------------------------------------------------------------------------------------------------|--------------------------------------------------------------------------------------------------------------------------------------------|--------------------|----------------------------------------------------|------------------------------------------------------------------|
| X Single Family Mobile Home Town Home Duplex A-Frame  X Wood Frame  Building Style: | Eavestrough Insulation 0 Front Overhang 0 Other Overhang (4) Interior  Drywall Plaster Paneled Wood T&G Trim & Decoration | X Gas   Oil   Elec. Steam   Forced Air w/o Ducts   Forced Hot Water   Electric Baseboard   Elec. Ceil. Radiant   Radiant (in-floor) | Appliance Allow. Cook Top Dishwasher Garbage Disposal Bath Heater Vent Fan Hot Tub Unvented Hood Vented Hood | Interior 1 Story Interior 2 Story 2nd/Same Stack Two Sided Exterior 1 Story Exterior 2 Story Prefab 1 Story Prefab 2 Story Heat Circulator | Area Type          | Class:<br>Exterion<br>Brick V<br>Stone V<br>Common | pacity: CD Or: Siding Ven.: 0 Ven.: 0 Wall: 1 Wall tion: 18 Inch |
| 1 STORY  Yr Built Remodeled 0  Condition: Good                                      | Ex X Ord Min Size of Closets Lg X Ord Small Doors: Solid X H.C. (5) Floors                                                | Electric Wall Heat Space Heater Wall/Floor Furnace X Forced Heat & Cool Heat Pump No Heating/Cooling Central Air                    | Intercom Jacuzzi Tub Jacuzzi repl.Tub Oven Microwave Standard Range Self Clean Range                         | Raised Hearth Wood Stove Direct-Vented Gas  Class: CD Effec. Age: 40 Floor Area: 936                                                       | -                  | Mech. I<br>Area: 8<br>% Good<br>Storage<br>No Cond | : 0<br>e Area: 0<br>c. Floor: 0                                  |
| Room List  Basement 1st Floor 2nd Floor                                             | Kitchen: Other:                                                                                                           | Wood Furnace<br>(12) Electric<br>  0 Amps Service                                                                                   | Sauna Trash Compactor Central Vacuum Security System                                                         | Total Base New: 119 Total Depr Cost: 71, Estimated T.C.V: 56,                                                                              | 992 X (            | .C.F. Bsmnt (0.786 Carport Roof:                   | Garage:<br>t Area:                                               |
| Bedrooms (1) Exterior                                                               | (6) Ceilings                                                                                                              | No./Qual. of Fixtures X Ex. Ord. Min                                                                                                | Cost Est. for Res. Bl (11) Heating System:                                                                   | ldg: 1 Single Family<br>Forced Heat & Cool                                                                                                 | 1 STORY            | Cls CD                                             | Blt 0                                                            |
| X Wood/Shingle Aluminum/Vinyl Brick Insulation (2) Windows                          | (7) Excavation  Basement: 0 S.F. Crawl: 0 S.F. Slab: 936 S.F.                                                             | No. of Elec. Outlets    Many   X   Ave.   Few                                                                                       | Phy/Ab.Phy/Func/Econ/Building Areas Stories Exterior 1 Story Siding 1 Story Siding                           | Slab<br>Slab                                                                                                                               |                    | Cost New De                                        | epr. Cost<br>56,688                                              |
| Many Large X Avg. Few Small                                                         | Height to Joists: 0.0 (8) Basement                                                                                        | Softener, Auto<br>Softener, Manual                                                                                                  | Other Additions/Adjus<br>Garages<br>Class: CD Exterior: S                                                    | stments<br>Siding Foundation: 18                                                                                                           | Inch (Unfinish     | hed)                                               |                                                                  |
| Wood Sash Metal Sash Vinyl Sash Double Hung Horiz. Slide                            | Conc. Block Poured Conc. Stone Treated Wood Concrete Floor                                                                | Solar Water Heat No Plumbing Extra Toilet Extra Sink Separate Shower                                                                | Base Cost Common Wall: 1 Wall Water/Sewer Public Sewer Water Well, 100 Fee                                   |                                                                                                                                            | 800<br>1<br>1<br>1 | 21,320<br>-1,741<br>1,129<br>4,800                 | 12,792<br>-1,045<br>677<br>2,880                                 |
| Casement Double Glass Patio Doors Storms & Screens                                  | (9) Basement Finish  Recreation SF Living SF Walkout Doors                                                                | Ceramic Tile Floor Ceramic Tile Wains Ceramic Tub Alcove Vent Fan                                                                   | Notes:                                                                                                       | ECF (BACK)                                                                                                                                 | Totals:            | 119,988<br>6 => TCV:                               | 71,992<br>56,586                                                 |
| (3) Roof  X Gable Gambrel Mansard Shed  X Asphalt Shingle                           | No Floor SF  (10) Floor Support  Joists: Unsupported Len: Cntr.Sup:                                                       | Public Water Public Sewer Water Well 1000 Gal Septic 2000 Gal Septic Lump Sum Items:                                                |                                                                                                              |                                                                                                                                            |                    |                                                    |                                                                  |
| Chimney: Vinyl                                                                      |                                                                                                                           | namp sum reems:                                                                                                                     |                                                                                                              |                                                                                                                                            |                    |                                                    |                                                                  |