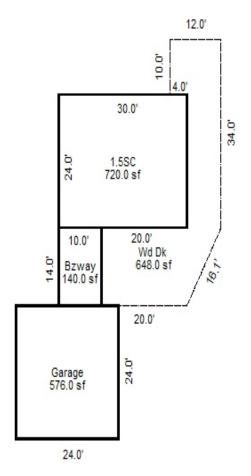

Parcel Number: 72-008-790-001-0000 Jurisdiction: MARKEY TOWNSHIP County: ROSCOMMON

Printed on

<sup>\*\*\*</sup> Information herein deemed reliable but not guaranteed\*\*\*

| Building Type                                                                       | (3) Roof (cont.)                                                                                                          | (11) Heating/Cooling                                                                                                                | (15) Built-ins                                                                                               | (15) Fireplaces                                                                                                                            | (16) Porches/      | Decks (17)                                         | Garage                                                           |
|-------------------------------------------------------------------------------------|---------------------------------------------------------------------------------------------------------------------------|-------------------------------------------------------------------------------------------------------------------------------------|--------------------------------------------------------------------------------------------------------------|--------------------------------------------------------------------------------------------------------------------------------------------|--------------------|----------------------------------------------------|------------------------------------------------------------------|
| X Single Family Mobile Home Town Home Duplex A-Frame  X Wood Frame  Building Style: | Eavestrough Insulation 0 Front Overhang 0 Other Overhang (4) Interior  Drywall Plaster Paneled Wood T&G Trim & Decoration | X Gas   Oil   Elec. Steam   Forced Air w/o Ducts   Forced Hot Water   Electric Baseboard   Elec. Ceil. Radiant   Radiant (in-floor) | Appliance Allow. Cook Top Dishwasher Garbage Disposal Bath Heater Vent Fan Hot Tub Unvented Hood Vented Hood | Interior 1 Story Interior 2 Story 2nd/Same Stack Two Sided Exterior 1 Story Exterior 2 Story Prefab 1 Story Prefab 2 Story Heat Circulator | Area Type          | Class:<br>Exterion<br>Brick V<br>Stone V<br>Common | pacity: CD Or: Siding Ven.: 0 Ven.: 0 Wall: 1 Wall tion: 18 Inch |
| 1 STORY  Yr Built Remodeled 0  Condition: Good                                      | Ex X Ord Min Size of Closets Lg X Ord Small Doors: Solid X H.C. (5) Floors                                                | Electric Wall Heat Space Heater Wall/Floor Furnace X Forced Heat & Cool Heat Pump No Heating/Cooling Central Air                    | Intercom Jacuzzi Tub Jacuzzi repl.Tub Oven Microwave Standard Range Self Clean Range                         | Raised Hearth Wood Stove Direct-Vented Gas  Class: CD Effec. Age: 40 Floor Area: 936                                                       | -                  | Mech. I<br>Area: 8<br>% Good<br>Storage<br>No Cond | : 0<br>e Area: 0<br>c. Floor: 0                                  |
| Room List  Basement 1st Floor 2nd Floor                                             | Kitchen: Other:                                                                                                           | Wood Furnace<br>(12) Electric<br>  0 Amps Service                                                                                   | Sauna Trash Compactor Central Vacuum Security System                                                         | Total Base New: 119 Total Depr Cost: 71, Estimated T.C.V: 56,                                                                              | 992 X (            | .C.F. Bsmnt (0.786 Carport Roof:                   | Garage:<br>t Area:                                               |
| Bedrooms (1) Exterior                                                               | (6) Ceilings                                                                                                              | No./Qual. of Fixtures X Ex. Ord. Min                                                                                                | Cost Est. for Res. Bl (11) Heating System:                                                                   | ldg: 1 Single Family<br>Forced Heat & Cool                                                                                                 | 1 STORY            | Cls CD                                             | Blt 0                                                            |
| X Wood/Shingle Aluminum/Vinyl Brick Insulation (2) Windows                          | (7) Excavation  Basement: 0 S.F. Crawl: 0 S.F. Slab: 936 S.F.                                                             | No. of Elec. Outlets    Many   X   Ave.   Few                                                                                       | Phy/Ab.Phy/Func/Econ/Building Areas Stories Exterior 1 Story Siding 1 Story Siding                           | Slab<br>Slab                                                                                                                               |                    | Cost New De                                        | epr. Cost<br>56,688                                              |
| Many Large X Avg. Few Small                                                         | Height to Joists: 0.0 (8) Basement                                                                                        | Softener, Auto<br>Softener, Manual                                                                                                  | Other Additions/Adjus<br>Garages<br>Class: CD Exterior: S                                                    | stments<br>Siding Foundation: 18                                                                                                           | Inch (Unfinish     | hed)                                               |                                                                  |
| Wood Sash Metal Sash Vinyl Sash Double Hung Horiz. Slide                            | Conc. Block Poured Conc. Stone Treated Wood Concrete Floor                                                                | Solar Water Heat No Plumbing Extra Toilet Extra Sink Separate Shower                                                                | Base Cost Common Wall: 1 Wall Water/Sewer Public Sewer Water Well, 100 Fee                                   |                                                                                                                                            | 800<br>1<br>1<br>1 | 21,320<br>-1,741<br>1,129<br>4,800                 | 12,792<br>-1,045<br>677<br>2,880                                 |
| Casement Double Glass Patio Doors Storms & Screens                                  | (9) Basement Finish  Recreation SF Living SF Walkout Doors                                                                | Ceramic Tile Floor Ceramic Tile Wains Ceramic Tub Alcove Vent Fan                                                                   | Notes:                                                                                                       | ECF (BACK)                                                                                                                                 | Totals:            | 119,988<br>6 => TCV:                               | 71,992<br>56,586                                                 |
| (3) Roof  X Gable Gambrel Mansard Shed  X Asphalt Shingle                           | No Floor SF  (10) Floor Support  Joists: Unsupported Len: Cntr.Sup:                                                       | Public Water Public Sewer Water Well 1000 Gal Septic 2000 Gal Septic Lump Sum Items:                                                |                                                                                                              |                                                                                                                                            |                    |                                                    |                                                                  |
| Chimney: Vinyl                                                                      |                                                                                                                           | namp sum reems:                                                                                                                     |                                                                                                              |                                                                                                                                            |                    |                                                    |                                                                  |