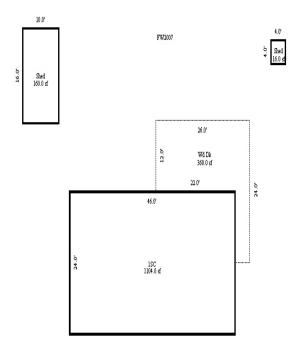

Parcel Number: 72-008-790-001-0000 Jurisdiction: MARKEY TOWNSHIP County: ROSCOMMON

Printed on

<sup>\*\*\*</sup> Information herein deemed reliable but not guaranteed\*\*\*

| Building Type                                                                       | (3) Roof (cont.)                                                                                                          | (11) Heating/Cooling                                                                                                                | (15) Built-ins                                                                                               | (15) Fireplaces                                                                                                                            | (16) Porches/      | Decks (17)                                         | Garage                                                           |
|-------------------------------------------------------------------------------------|---------------------------------------------------------------------------------------------------------------------------|-------------------------------------------------------------------------------------------------------------------------------------|--------------------------------------------------------------------------------------------------------------|--------------------------------------------------------------------------------------------------------------------------------------------|--------------------|----------------------------------------------------|------------------------------------------------------------------|
| X Single Family Mobile Home Town Home Duplex A-Frame  X Wood Frame  Building Style: | Eavestrough Insulation 0 Front Overhang 0 Other Overhang (4) Interior  Drywall Plaster Paneled Wood T&G Trim & Decoration | X Gas   Oil   Elec. Steam   Forced Air w/o Ducts   Forced Hot Water   Electric Baseboard   Elec. Ceil. Radiant   Radiant (in-floor) | Appliance Allow. Cook Top Dishwasher Garbage Disposal Bath Heater Vent Fan Hot Tub Unvented Hood Vented Hood | Interior 1 Story Interior 2 Story 2nd/Same Stack Two Sided Exterior 1 Story Exterior 2 Story Prefab 1 Story Prefab 2 Story Heat Circulator | Area Type          | Class:<br>Exterion<br>Brick V<br>Stone V<br>Common | pacity: CD Or: Siding Ven.: 0 Ven.: 0 Wall: 1 Wall tion: 18 Inch |
| 1 STORY  Yr Built Remodeled 0  Condition: Good                                      | Ex X Ord Min Size of Closets Lg X Ord Small Doors: Solid X H.C. (5) Floors                                                | Electric Wall Heat Space Heater Wall/Floor Furnace X Forced Heat & Cool Heat Pump No Heating/Cooling Central Air                    | Intercom Jacuzzi Tub Jacuzzi repl.Tub Oven Microwave Standard Range Self Clean Range                         | Raised Hearth Wood Stove Direct-Vented Gas  Class: CD Effec. Age: 40 Floor Area: 936                                                       | -                  | Mech. I<br>Area: 8<br>% Good<br>Storage<br>No Cond | : 0<br>e Area: 0<br>c. Floor: 0                                  |
| Room List  Basement 1st Floor 2nd Floor                                             | Kitchen: Other:                                                                                                           | Wood Furnace<br>(12) Electric<br>  0 Amps Service                                                                                   | Sauna Trash Compactor Central Vacuum Security System                                                         | Total Base New: 119 Total Depr Cost: 71, Estimated T.C.V: 56,                                                                              | 992 X (            | .C.F. Bsmnt (0.786 Carport Roof:                   | Garage:<br>t Area:                                               |
| Bedrooms (1) Exterior                                                               | (6) Ceilings                                                                                                              | No./Qual. of Fixtures X Ex. Ord. Min                                                                                                | Cost Est. for Res. Bl (11) Heating System:                                                                   | ldg: 1 Single Family<br>Forced Heat & Cool                                                                                                 | 1 STORY            | Cls CD                                             | Blt 0                                                            |
| X Wood/Shingle Aluminum/Vinyl Brick Insulation (2) Windows                          | (7) Excavation  Basement: 0 S.F. Crawl: 0 S.F. Slab: 936 S.F.                                                             | No. of Elec. Outlets    Many   X   Ave.   Few                                                                                       | Phy/Ab.Phy/Func/Econ/Building Areas Stories Exterior 1 Story Siding 1 Story Siding                           | Slab<br>Slab                                                                                                                               |                    | Cost New De                                        | epr. Cost<br>56,688                                              |
| Many Large X Avg. Few Small                                                         | Height to Joists: 0.0 (8) Basement                                                                                        | Softener, Auto<br>Softener, Manual                                                                                                  | Other Additions/Adjus<br>Garages<br>Class: CD Exterior: S                                                    | stments<br>Siding Foundation: 18                                                                                                           | Inch (Unfinish     | hed)                                               |                                                                  |
| Wood Sash Metal Sash Vinyl Sash Double Hung Horiz. Slide                            | Conc. Block Poured Conc. Stone Treated Wood Concrete Floor                                                                | Solar Water Heat No Plumbing Extra Toilet Extra Sink Separate Shower                                                                | Base Cost Common Wall: 1 Wall Water/Sewer Public Sewer Water Well, 100 Fee                                   |                                                                                                                                            | 800<br>1<br>1<br>1 | 21,320<br>-1,741<br>1,129<br>4,800                 | 12,792<br>-1,045<br>677<br>2,880                                 |
| Casement Double Glass Patio Doors Storms & Screens                                  | (9) Basement Finish  Recreation SF Living SF Walkout Doors                                                                | Ceramic Tile Floor Ceramic Tile Wains Ceramic Tub Alcove Vent Fan                                                                   | Notes:                                                                                                       | ECF (BACK)                                                                                                                                 | Totals:            | 119,988<br>6 => TCV:                               | 71,992<br>56,586                                                 |
| (3) Roof  X Gable Gambrel Mansard Shed  X Asphalt Shingle                           | No Floor SF  (10) Floor Support  Joists: Unsupported Len: Cntr.Sup:                                                       | Public Water Public Sewer Water Well 1000 Gal Septic 2000 Gal Septic Lump Sum Items:                                                |                                                                                                              |                                                                                                                                            |                    |                                                    |                                                                  |
| Chimney: Vinyl                                                                      |                                                                                                                           | namp sum reems:                                                                                                                     |                                                                                                              |                                                                                                                                            |                    |                                                    |                                                                  |