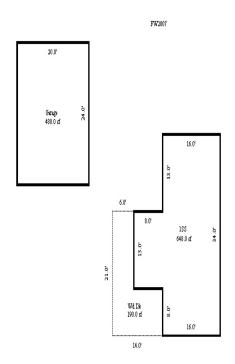

Parcel Number: 72-008-790-001-0000 Jurisdiction: MARKEY TOWNSHIP County: ROSCOMMON

Printed on

<sup>\*\*\*</sup> Information herein deemed reliable but not guaranteed\*\*\*

| Building Type                                                                       | (3) Roof (cont.)                                                                                                          | (11) Heating/Cooling                                                                                                                | (15) Built-ins                                                                                               | (15) Fireplaces                                                                                                                            | (16) Porches/      | Decks (17)                                         | Garage                                                           |
|-------------------------------------------------------------------------------------|---------------------------------------------------------------------------------------------------------------------------|-------------------------------------------------------------------------------------------------------------------------------------|--------------------------------------------------------------------------------------------------------------|--------------------------------------------------------------------------------------------------------------------------------------------|--------------------|----------------------------------------------------|------------------------------------------------------------------|
| X Single Family Mobile Home Town Home Duplex A-Frame  X Wood Frame  Building Style: | Eavestrough Insulation 0 Front Overhang 0 Other Overhang (4) Interior  Drywall Plaster Paneled Wood T&G Trim & Decoration | X Gas   Oil   Elec. Steam   Forced Air w/o Ducts   Forced Hot Water   Electric Baseboard   Elec. Ceil. Radiant   Radiant (in-floor) | Appliance Allow. Cook Top Dishwasher Garbage Disposal Bath Heater Vent Fan Hot Tub Unvented Hood Vented Hood | Interior 1 Story Interior 2 Story 2nd/Same Stack Two Sided Exterior 1 Story Exterior 2 Story Prefab 1 Story Prefab 2 Story Heat Circulator | Area Type          | Class:<br>Exterion<br>Brick V<br>Stone V<br>Common | pacity: CD Or: Siding Ven.: 0 Ven.: 0 Wall: 1 Wall tion: 18 Inch |
| 1 STORY  Yr Built Remodeled 0  Condition: Good                                      | Ex X Ord Min Size of Closets Lg X Ord Small Doors: Solid X H.C. (5) Floors                                                | Electric Wall Heat Space Heater Wall/Floor Furnace X Forced Heat & Cool Heat Pump No Heating/Cooling Central Air                    | Intercom Jacuzzi Tub Jacuzzi repl.Tub Oven Microwave Standard Range Self Clean Range                         | Raised Hearth Wood Stove Direct-Vented Gas  Class: CD Effec. Age: 40 Floor Area: 936                                                       | -                  | Mech. I<br>Area: 8<br>% Good<br>Storage<br>No Cond | : 0<br>e Area: 0<br>c. Floor: 0                                  |
| Room List  Basement 1st Floor 2nd Floor                                             | Kitchen: Other:                                                                                                           | Wood Furnace<br>(12) Electric<br>  0 Amps Service                                                                                   | Sauna Trash Compactor Central Vacuum Security System                                                         | Total Base New: 119 Total Depr Cost: 71, Estimated T.C.V: 56,                                                                              | 992 X (            | .C.F. Bsmnt (0.786 Carport Roof:                   | Garage:<br>t Area:                                               |
| Bedrooms (1) Exterior                                                               | (6) Ceilings                                                                                                              | No./Qual. of Fixtures X Ex. Ord. Min                                                                                                | Cost Est. for Res. Bl (11) Heating System:                                                                   | ldg: 1 Single Family<br>Forced Heat & Cool                                                                                                 | 1 STORY            | Cls CD                                             | Blt 0                                                            |
| X Wood/Shingle Aluminum/Vinyl Brick Insulation (2) Windows                          | (7) Excavation  Basement: 0 S.F. Crawl: 0 S.F. Slab: 936 S.F.                                                             | No. of Elec. Outlets    Many   X   Ave.   Few                                                                                       | Phy/Ab.Phy/Func/Econ/Building Areas Stories Exterior 1 Story Siding 1 Story Siding                           | Slab<br>Slab                                                                                                                               |                    | Cost New De                                        | epr. Cost<br>56,688                                              |
| Many Large X Avg. Few Small                                                         | Height to Joists: 0.0 (8) Basement                                                                                        | Softener, Auto<br>Softener, Manual                                                                                                  | Other Additions/Adjus<br>Garages<br>Class: CD Exterior: S                                                    | stments<br>Siding Foundation: 18                                                                                                           | Inch (Unfinish     | hed)                                               |                                                                  |
| Wood Sash Metal Sash Vinyl Sash Double Hung Horiz. Slide                            | Conc. Block Poured Conc. Stone Treated Wood Concrete Floor                                                                | Solar Water Heat No Plumbing Extra Toilet Extra Sink Separate Shower                                                                | Base Cost Common Wall: 1 Wall Water/Sewer Public Sewer Water Well, 100 Fee                                   |                                                                                                                                            | 800<br>1<br>1<br>1 | 21,320<br>-1,741<br>1,129<br>4,800                 | 12,792<br>-1,045<br>677<br>2,880                                 |
| Casement Double Glass Patio Doors Storms & Screens                                  | (9) Basement Finish  Recreation SF Living SF Walkout Doors                                                                | Ceramic Tile Floor Ceramic Tile Wains Ceramic Tub Alcove Vent Fan                                                                   | Notes:                                                                                                       | ECF (BACK)                                                                                                                                 | Totals:            | 119,988<br>6 => TCV:                               | 71,992<br>56,586                                                 |
| (3) Roof  X Gable Gambrel Mansard Shed  X Asphalt Shingle                           | No Floor SF  (10) Floor Support  Joists: Unsupported Len: Cntr.Sup:                                                       | Public Water Public Sewer Water Well 1000 Gal Septic 2000 Gal Septic Lump Sum Items:                                                |                                                                                                              |                                                                                                                                            |                    |                                                    |                                                                  |
| Chimney: Vinyl                                                                      |                                                                                                                           | namp sum reems:                                                                                                                     |                                                                                                              |                                                                                                                                            |                    |                                                    |                                                                  |