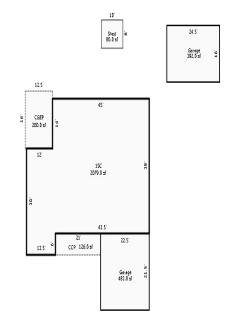

<sup>\*\*\*</sup> Information herein deemed reliable but not guaranteed\*\*\*

| Building Type                                                                                                                                                                                                                                                            | (3) Roof (cont.)                                                                                                                                                                                                                                                                                             | (11) Heating/Cooling                                                                                                                                                                                                                                                                                                                                                                                                 | (15) Built-ins                                                                                                                                                                                                        | (15) Fireplaces                                                                                                                                          | (16) Porches                                 | s/Decks (1                                                  | 17) Garage                                                                                                                     |
|--------------------------------------------------------------------------------------------------------------------------------------------------------------------------------------------------------------------------------------------------------------------------|--------------------------------------------------------------------------------------------------------------------------------------------------------------------------------------------------------------------------------------------------------------------------------------------------------------|----------------------------------------------------------------------------------------------------------------------------------------------------------------------------------------------------------------------------------------------------------------------------------------------------------------------------------------------------------------------------------------------------------------------|-----------------------------------------------------------------------------------------------------------------------------------------------------------------------------------------------------------------------|----------------------------------------------------------------------------------------------------------------------------------------------------------|----------------------------------------------|-------------------------------------------------------------|--------------------------------------------------------------------------------------------------------------------------------|
| X Single Family Mobile Home Town Home Duplex A-Frame X Wood Frame Building Style: 1 STORY                                                                                                                                                                                | Eavestrough Insulation 0 Front Overhang 0 Other Overhang (4) Interior  Drywall Plaster Paneled Wood T&G  Trim & Decoration                                                                                                                                                                                   | X Gas Wood Coal Elec. Steam  Forced Air w/o Ducts Forced Hot Water Electric Baseboard Elec. Ceil. Radiant Radiant (in-floor) Electric Wall Heat Space Heater                                                                                                                                                                                                                                                         | Appliance Allow. Cook Top Dishwasher Garbage Disposal Bath Heater Vent Fan Hot Tub Unvented Hood Vented Hood Intercom                                                                                                 | Interior 1 Story Interior 2 Story 2nd/Same Stack Two Sided Exterior 1 Story Exterior 2 Story Prefab 1 Story Prefab 2 Story Heat Circulator Raised Hearth | Area Type 397 WPP 192 CCP (1                 | Story) Car<br>Ext<br>Bri<br>Sto<br>Con<br>Fou<br>Fir<br>Aut | ar Built: r Capacity: ass: C terior: Siding ick Ven.: 0 one Ven.: 0 mmon Wall: 1 Wall undation: 18 Inch nished ?: to. Doors: 0 |
| Condition: Good                                                                                                                                                                                                                                                          | Ex X Ord Min Size of Closets  Lg X Ord Small Doors: Solid X H.C.                                                                                                                                                                                                                                             | Wall/Floor Furnace X Forced Heat & Cool Heat Pump No Heating/Cooling                                                                                                                                                                                                                                                                                                                                                 | Jacuzzi Tub Jacuzzi repl.Tub Oven Microwave Standard Range                                                                                                                                                            | Wood Stove 1 Direct-Vented Gas Class: C Effec. Age: 31 Floor Area: 2,073                                                                                 | 5                                            | Are<br>% (                                                  | ch. Doors: 0 ea: 800 Good: 0 orage Area: 0 Conc. Floor: 0                                                                      |
| Room List                                                                                                                                                                                                                                                                | (5) Floors                                                                                                                                                                                                                                                                                                   | Central Air<br>Wood Furnace                                                                                                                                                                                                                                                                                                                                                                                          | Self Clean Range<br>Sauna                                                                                                                                                                                             | Total Base New : 277                                                                                                                                     | •                                            |                                                             | mnt Garage:                                                                                                                    |
| Basement 1st Floor 2nd Floor Bedrooms                                                                                                                                                                                                                                    | <pre>Kitchen: Other: Other:</pre>                                                                                                                                                                                                                                                                            | (12) Electric  0 Amps Service                                                                                                                                                                                                                                                                                                                                                                                        | Trash Compactor Central Vacuum Security System                                                                                                                                                                        | Total Depr Cost: 191 Estimated T.C.V: 230                                                                                                                |                                              | 1.204 Car                                                   | rport Area:<br>of:                                                                                                             |
| (1) Exterior  Wood/Shingle Aluminum/Vinyl X Brick  Insulation (2) Windows  Many X Avg. X Avg. Few  Wood Sash Metal Sash Vinyl Sash Double Hung Horiz. Slide Casement Double Glass Patio Doors Storms & Screens  (3) Roof  X Gable Hip Hip Mansard Flat X Asphalt Shingle | (6) Ceilings  (7) Excavation  Basement: 0 S.F. Crawl: 2073 S.F. Slab: 0 S.F. Height to Joists: 0.0  (8) Basement  Conc. Block Poured Conc. Stone Treated Wood Concrete Floor  (9) Basement Finish  Recreation SF Living SF Walkout Doors No Floor SF  (10) Floor Support  Joists: Unsupported Len: Cntr.Sup: | No./Qual. of Fixtures  X Ex. Ord. Min  No. of Elec. Outlets  Many X Ave. Few  (13) Plumbing  Average Fixture(s) 2 3 Fixture Bath 1 2 Fixture Bath Softener, Auto Softener, Manual Solar Water Heat No Plumbing Extra Toilet Extra Sink Separate Shower Ceramic Tile Floor Ceramic Tile Wains Ceramic Tub Alcove Vent Fan  (14) Water/Sewer  Public Water 1 Public Sewer 1 Water Well 1000 Gal Septic 2000 Gal Septic | (11) Heating System: Ground Area = 2073 S Phy/Ab.Phy/Func/Econ Building Areas Stories Exterio 1 Story Brick  Other Additions/Adju Plumbing 3 Fixture Bath 2 Fixture Bath Porches WPP CCP (1 Story) Foundation: Shallo | F Floor Area = 2073<br>/Comb. % Good=69/100/<br>r Foundation<br>Crawl Space<br>stments<br>w<br>iding Foundation: 18                                      | SF.<br>100/100/69<br>Size<br>2,073<br>Total: | 23,920<br>-1,889<br>1,271<br>4,943<br>2,571<br>277,118      | Depr. Cost  159,260  2,728 1,825 3,920 2,982 -767  16,505 -1,303  877 3,411 1,774 191,212                                      |
| Chimney: Vinyl                                                                                                                                                                                                                                                           |                                                                                                                                                                                                                                                                                                              | Lump Sum Items:                                                                                                                                                                                                                                                                                                                                                                                                      |                                                                                                                                                                                                                       | ,                                                                                                                                                        | , .                                          |                                                             | ·                                                                                                                              |