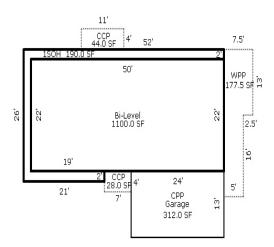

<sup>\*\*\*</sup> Information herein deemed reliable but not guaranteed\*\*\*

| Building Type                                                                                                                                                                                                                                                            | (3) Roof (cont.)                                                                                                                                                                                                                                                                                             | (11) Heating/Cooling                                                                                                                                                                                                                                                                                                                                                                                                 | (15) Built-ins                                                                                                                                                                                                        | (15) Fireplaces                                                                                                                                          | (16) Porches                                 | s/Decks (1                                                  | 17) Garage                                                                                                                     |
|--------------------------------------------------------------------------------------------------------------------------------------------------------------------------------------------------------------------------------------------------------------------------|--------------------------------------------------------------------------------------------------------------------------------------------------------------------------------------------------------------------------------------------------------------------------------------------------------------|----------------------------------------------------------------------------------------------------------------------------------------------------------------------------------------------------------------------------------------------------------------------------------------------------------------------------------------------------------------------------------------------------------------------|-----------------------------------------------------------------------------------------------------------------------------------------------------------------------------------------------------------------------|----------------------------------------------------------------------------------------------------------------------------------------------------------|----------------------------------------------|-------------------------------------------------------------|--------------------------------------------------------------------------------------------------------------------------------|
| X Single Family Mobile Home Town Home Duplex A-Frame X Wood Frame Building Style: 1 STORY                                                                                                                                                                                | Eavestrough Insulation 0 Front Overhang 0 Other Overhang (4) Interior  Drywall Plaster Paneled Wood T&G  Trim & Decoration                                                                                                                                                                                   | X Gas Wood Coal Elec. Steam  Forced Air w/o Ducts Forced Hot Water Electric Baseboard Elec. Ceil. Radiant Radiant (in-floor) Electric Wall Heat Space Heater                                                                                                                                                                                                                                                         | Appliance Allow. Cook Top Dishwasher Garbage Disposal Bath Heater Vent Fan Hot Tub Unvented Hood Vented Hood Intercom                                                                                                 | Interior 1 Story Interior 2 Story 2nd/Same Stack Two Sided Exterior 1 Story Exterior 2 Story Prefab 1 Story Prefab 2 Story Heat Circulator Raised Hearth | Area Type 397 WPP 192 CCP (1                 | Story) Car<br>Ext<br>Bri<br>Sto<br>Con<br>Fou<br>Fir<br>Aut | ar Built: r Capacity: ass: C terior: Siding ick Ven.: 0 one Ven.: 0 mmon Wall: 1 Wall undation: 18 Inch nished ?: to. Doors: 0 |
| Condition: Good                                                                                                                                                                                                                                                          | Ex X Ord Min Size of Closets  Lg X Ord Small Doors: Solid X H.C.                                                                                                                                                                                                                                             | Wall/Floor Furnace X Forced Heat & Cool Heat Pump No Heating/Cooling                                                                                                                                                                                                                                                                                                                                                 | Jacuzzi Tub Jacuzzi repl.Tub Oven Microwave Standard Range                                                                                                                                                            | Wood Stove 1 Direct-Vented Gas Class: C Effec. Age: 31 Floor Area: 2,073                                                                                 | 5                                            | Are<br>% (                                                  | ch. Doors: 0 ea: 800 Good: 0 orage Area: 0 Conc. Floor: 0                                                                      |
| Room List                                                                                                                                                                                                                                                                | (5) Floors                                                                                                                                                                                                                                                                                                   | Central Air<br>Wood Furnace                                                                                                                                                                                                                                                                                                                                                                                          | Self Clean Range<br>Sauna                                                                                                                                                                                             | Total Base New : 277                                                                                                                                     | •                                            |                                                             | mnt Garage:                                                                                                                    |
| Basement 1st Floor 2nd Floor Bedrooms                                                                                                                                                                                                                                    | <pre>Kitchen: Other: Other:</pre>                                                                                                                                                                                                                                                                            | (12) Electric  0 Amps Service                                                                                                                                                                                                                                                                                                                                                                                        | Trash Compactor Central Vacuum Security System                                                                                                                                                                        | Total Depr Cost: 191 Estimated T.C.V: 230                                                                                                                |                                              | 1.204 Car                                                   | rport Area:<br>of:                                                                                                             |
| (1) Exterior  Wood/Shingle Aluminum/Vinyl X Brick  Insulation (2) Windows  Many X Avg. X Avg. Few  Wood Sash Metal Sash Vinyl Sash Double Hung Horiz. Slide Casement Double Glass Patio Doors Storms & Screens  (3) Roof  X Gable Hip Hip Mansard Flat X Asphalt Shingle | (6) Ceilings  (7) Excavation  Basement: 0 S.F. Crawl: 2073 S.F. Slab: 0 S.F. Height to Joists: 0.0  (8) Basement  Conc. Block Poured Conc. Stone Treated Wood Concrete Floor  (9) Basement Finish  Recreation SF Living SF Walkout Doors No Floor SF  (10) Floor Support  Joists: Unsupported Len: Cntr.Sup: | No./Qual. of Fixtures  X Ex. Ord. Min  No. of Elec. Outlets  Many X Ave. Few  (13) Plumbing  Average Fixture(s) 2 3 Fixture Bath 1 2 Fixture Bath Softener, Auto Softener, Manual Solar Water Heat No Plumbing Extra Toilet Extra Sink Separate Shower Ceramic Tile Floor Ceramic Tile Wains Ceramic Tub Alcove Vent Fan  (14) Water/Sewer  Public Water 1 Public Sewer 1 Water Well 1000 Gal Septic 2000 Gal Septic | (11) Heating System: Ground Area = 2073 S Phy/Ab.Phy/Func/Econ Building Areas Stories Exterio 1 Story Brick  Other Additions/Adju Plumbing 3 Fixture Bath 2 Fixture Bath Porches WPP CCP (1 Story) Foundation: Shallo | F Floor Area = 2073<br>/Comb. % Good=69/100/<br>r Foundation<br>Crawl Space<br>stments<br>w<br>iding Foundation: 18                                      | SF.<br>100/100/69<br>Size<br>2,073<br>Total: | 23,920<br>-1,889<br>1,271<br>4,943<br>2,571<br>277,118      | Depr. Cost  159,260  2,728 1,825 3,920 2,982 -767  16,505 -1,303  877 3,411 1,774 191,212                                      |
| Chimney: Vinyl                                                                                                                                                                                                                                                           |                                                                                                                                                                                                                                                                                                              | Lump Sum Items:                                                                                                                                                                                                                                                                                                                                                                                                      |                                                                                                                                                                                                                       | ,                                                                                                                                                        | , .                                          |                                                             | ·                                                                                                                              |