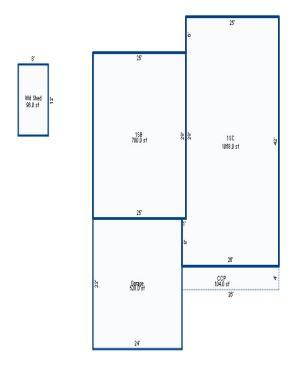

<sup>\*\*\*</sup> Information herein deemed reliable but not guaranteed\*\*\*

| Building Type                                                                                                                                                                                                                                                            | (3) Roof (cont.)                                                                                                                                                                                                                                                                                             | (11) Heating/Cooling                                                                                                                                                                                                                                                                                                                                                                                                 | (15) Built-ins                                                                                                                                                                                                        | (15) Fireplaces                                                                                                                                          | (16) Porches                                 | s/Decks (1                                                  | 17) Garage                                                                                                                     |
|--------------------------------------------------------------------------------------------------------------------------------------------------------------------------------------------------------------------------------------------------------------------------|--------------------------------------------------------------------------------------------------------------------------------------------------------------------------------------------------------------------------------------------------------------------------------------------------------------|----------------------------------------------------------------------------------------------------------------------------------------------------------------------------------------------------------------------------------------------------------------------------------------------------------------------------------------------------------------------------------------------------------------------|-----------------------------------------------------------------------------------------------------------------------------------------------------------------------------------------------------------------------|----------------------------------------------------------------------------------------------------------------------------------------------------------|----------------------------------------------|-------------------------------------------------------------|--------------------------------------------------------------------------------------------------------------------------------|
| X Single Family Mobile Home Town Home Duplex A-Frame X Wood Frame Building Style: 1 STORY                                                                                                                                                                                | Eavestrough Insulation 0 Front Overhang 0 Other Overhang (4) Interior  Drywall Plaster Paneled Wood T&G  Trim & Decoration                                                                                                                                                                                   | X Gas Wood Coal Elec. Steam  Forced Air w/o Ducts Forced Hot Water Electric Baseboard Elec. Ceil. Radiant Radiant (in-floor) Electric Wall Heat Space Heater                                                                                                                                                                                                                                                         | Appliance Allow. Cook Top Dishwasher Garbage Disposal Bath Heater Vent Fan Hot Tub Unvented Hood Vented Hood Intercom                                                                                                 | Interior 1 Story Interior 2 Story 2nd/Same Stack Two Sided Exterior 1 Story Exterior 2 Story Prefab 1 Story Prefab 2 Story Heat Circulator Raised Hearth | Area Type 397 WPP 192 CCP (1                 | Story) Car<br>Ext<br>Bri<br>Sto<br>Con<br>Fou<br>Fir<br>Aut | ar Built: r Capacity: ass: C terior: Siding ick Ven.: 0 one Ven.: 0 mmon Wall: 1 Wall undation: 18 Inch nished ?: to. Doors: 0 |
| Condition: Good                                                                                                                                                                                                                                                          | Ex X Ord Min Size of Closets  Lg X Ord Small Doors: Solid X H.C.                                                                                                                                                                                                                                             | Wall/Floor Furnace X Forced Heat & Cool Heat Pump No Heating/Cooling                                                                                                                                                                                                                                                                                                                                                 | Jacuzzi Tub Jacuzzi repl.Tub Oven Microwave Standard Range                                                                                                                                                            | Wood Stove 1 Direct-Vented Gas Class: C Effec. Age: 31 Floor Area: 2,073                                                                                 | 5                                            | Are<br>% (                                                  | ch. Doors: 0 ea: 800 Good: 0 orage Area: 0 Conc. Floor: 0                                                                      |
| Room List                                                                                                                                                                                                                                                                | (5) Floors                                                                                                                                                                                                                                                                                                   | Central Air<br>Wood Furnace                                                                                                                                                                                                                                                                                                                                                                                          | Self Clean Range<br>Sauna                                                                                                                                                                                             | Total Base New : 277                                                                                                                                     | •                                            |                                                             | mnt Garage:                                                                                                                    |
| Basement 1st Floor 2nd Floor Bedrooms                                                                                                                                                                                                                                    | <pre>Kitchen: Other: Other:</pre>                                                                                                                                                                                                                                                                            | (12) Electric  0 Amps Service                                                                                                                                                                                                                                                                                                                                                                                        | Trash Compactor Central Vacuum Security System                                                                                                                                                                        | Total Depr Cost: 191 Estimated T.C.V: 230                                                                                                                |                                              | 1.204 Car                                                   | rport Area:<br>of:                                                                                                             |
| (1) Exterior  Wood/Shingle Aluminum/Vinyl X Brick  Insulation (2) Windows  Many X Avg. X Avg. Few  Wood Sash Metal Sash Vinyl Sash Double Hung Horiz. Slide Casement Double Glass Patio Doors Storms & Screens  (3) Roof  X Gable Hip Hip Mansard Flat X Asphalt Shingle | (6) Ceilings  (7) Excavation  Basement: 0 S.F. Crawl: 2073 S.F. Slab: 0 S.F. Height to Joists: 0.0  (8) Basement  Conc. Block Poured Conc. Stone Treated Wood Concrete Floor  (9) Basement Finish  Recreation SF Living SF Walkout Doors No Floor SF  (10) Floor Support  Joists: Unsupported Len: Cntr.Sup: | No./Qual. of Fixtures  X Ex. Ord. Min  No. of Elec. Outlets  Many X Ave. Few  (13) Plumbing  Average Fixture(s) 2 3 Fixture Bath 1 2 Fixture Bath Softener, Auto Softener, Manual Solar Water Heat No Plumbing Extra Toilet Extra Sink Separate Shower Ceramic Tile Floor Ceramic Tile Wains Ceramic Tub Alcove Vent Fan  (14) Water/Sewer  Public Water 1 Public Sewer 1 Water Well 1000 Gal Septic 2000 Gal Septic | (11) Heating System: Ground Area = 2073 S Phy/Ab.Phy/Func/Econ Building Areas Stories Exterio 1 Story Brick  Other Additions/Adju Plumbing 3 Fixture Bath 2 Fixture Bath Porches WPP CCP (1 Story) Foundation: Shallo | F Floor Area = 2073<br>/Comb. % Good=69/100/<br>r Foundation<br>Crawl Space<br>stments<br>w<br>iding Foundation: 18                                      | SF.<br>100/100/69<br>Size<br>2,073<br>Total: | 23,920<br>-1,889<br>1,271<br>4,943<br>2,571<br>277,118      | Depr. Cost  159,260  2,728 1,825 3,920 2,982 -767  16,505 -1,303  877 3,411 1,774 191,212                                      |
| Chimney: Vinyl                                                                                                                                                                                                                                                           |                                                                                                                                                                                                                                                                                                              | Lump Sum Items:                                                                                                                                                                                                                                                                                                                                                                                                      |                                                                                                                                                                                                                       | ,                                                                                                                                                        | , .                                          |                                                             | ·                                                                                                                              |