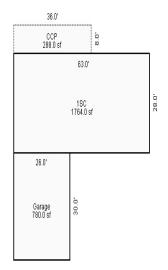

<sup>\*\*\*</sup> Information herein deemed reliable but not guaranteed\*\*\*

| Building Type                                                                                                                                                                                                                                                            | (3) Roof (cont.)                                                                                                                                                                                                                                                                                             | (11) Heating/Cooling                                                                                                                                                                                                                                                                                                                                                                                                 | (15) Built-ins                                                                                                                                                                                                        | (15) Fireplaces                                                                                                                                          | (16) Porches                                 | s/Decks (1                                                  | 17) Garage                                                                                                                     |
|--------------------------------------------------------------------------------------------------------------------------------------------------------------------------------------------------------------------------------------------------------------------------|--------------------------------------------------------------------------------------------------------------------------------------------------------------------------------------------------------------------------------------------------------------------------------------------------------------|----------------------------------------------------------------------------------------------------------------------------------------------------------------------------------------------------------------------------------------------------------------------------------------------------------------------------------------------------------------------------------------------------------------------|-----------------------------------------------------------------------------------------------------------------------------------------------------------------------------------------------------------------------|----------------------------------------------------------------------------------------------------------------------------------------------------------|----------------------------------------------|-------------------------------------------------------------|--------------------------------------------------------------------------------------------------------------------------------|
| X Single Family Mobile Home Town Home Duplex A-Frame X Wood Frame Building Style: 1 STORY                                                                                                                                                                                | Eavestrough Insulation 0 Front Overhang 0 Other Overhang (4) Interior  Drywall Plaster Paneled Wood T&G  Trim & Decoration                                                                                                                                                                                   | X Gas Wood Coal Elec. Steam  Forced Air w/o Ducts Forced Hot Water Electric Baseboard Elec. Ceil. Radiant Radiant (in-floor) Electric Wall Heat Space Heater                                                                                                                                                                                                                                                         | Appliance Allow. Cook Top Dishwasher Garbage Disposal Bath Heater Vent Fan Hot Tub Unvented Hood Vented Hood Intercom                                                                                                 | Interior 1 Story Interior 2 Story 2nd/Same Stack Two Sided Exterior 1 Story Exterior 2 Story Prefab 1 Story Prefab 2 Story Heat Circulator Raised Hearth | Area Type 397 WPP 192 CCP (1                 | Story) Car<br>Ext<br>Bri<br>Sto<br>Con<br>Fou<br>Fir<br>Aut | ar Built: r Capacity: ass: C terior: Siding ick Ven.: 0 one Ven.: 0 mmon Wall: 1 Wall undation: 18 Inch nished ?: to. Doors: 0 |
| Condition: Good                                                                                                                                                                                                                                                          | Ex X Ord Min Size of Closets  Lg X Ord Small Doors: Solid X H.C.                                                                                                                                                                                                                                             | Wall/Floor Furnace X Forced Heat & Cool Heat Pump No Heating/Cooling                                                                                                                                                                                                                                                                                                                                                 | Jacuzzi Tub Jacuzzi repl.Tub Oven Microwave Standard Range                                                                                                                                                            | Wood Stove 1 Direct-Vented Gas Class: C Effec. Age: 31 Floor Area: 2,073                                                                                 | 5                                            | Are<br>% (                                                  | ch. Doors: 0 ea: 800 Good: 0 orage Area: 0 Conc. Floor: 0                                                                      |
| Room List                                                                                                                                                                                                                                                                | (5) Floors                                                                                                                                                                                                                                                                                                   | Central Air<br>Wood Furnace                                                                                                                                                                                                                                                                                                                                                                                          | Self Clean Range<br>Sauna                                                                                                                                                                                             | Total Base New : 277                                                                                                                                     | •                                            |                                                             | mnt Garage:                                                                                                                    |
| Basement 1st Floor 2nd Floor Bedrooms                                                                                                                                                                                                                                    | <pre>Kitchen: Other: Other:</pre>                                                                                                                                                                                                                                                                            | (12) Electric  0 Amps Service                                                                                                                                                                                                                                                                                                                                                                                        | Trash Compactor Central Vacuum Security System                                                                                                                                                                        | Total Depr Cost: 191 Estimated T.C.V: 230                                                                                                                |                                              | 1.204 Car                                                   | rport Area:<br>of:                                                                                                             |
| (1) Exterior  Wood/Shingle Aluminum/Vinyl X Brick  Insulation (2) Windows  Many X Avg. X Avg. Few  Wood Sash Metal Sash Vinyl Sash Double Hung Horiz. Slide Casement Double Glass Patio Doors Storms & Screens  (3) Roof  X Gable Hip Hip Mansard Flat X Asphalt Shingle | (6) Ceilings  (7) Excavation  Basement: 0 S.F. Crawl: 2073 S.F. Slab: 0 S.F. Height to Joists: 0.0  (8) Basement  Conc. Block Poured Conc. Stone Treated Wood Concrete Floor  (9) Basement Finish  Recreation SF Living SF Walkout Doors No Floor SF  (10) Floor Support  Joists: Unsupported Len: Cntr.Sup: | No./Qual. of Fixtures  X Ex. Ord. Min  No. of Elec. Outlets  Many X Ave. Few  (13) Plumbing  Average Fixture(s) 2 3 Fixture Bath 1 2 Fixture Bath Softener, Auto Softener, Manual Solar Water Heat No Plumbing Extra Toilet Extra Sink Separate Shower Ceramic Tile Floor Ceramic Tile Wains Ceramic Tub Alcove Vent Fan  (14) Water/Sewer  Public Water 1 Public Sewer 1 Water Well 1000 Gal Septic 2000 Gal Septic | (11) Heating System: Ground Area = 2073 S Phy/Ab.Phy/Func/Econ Building Areas Stories Exterio 1 Story Brick  Other Additions/Adju Plumbing 3 Fixture Bath 2 Fixture Bath Porches WPP CCP (1 Story) Foundation: Shallo | F Floor Area = 2073<br>/Comb. % Good=69/100/<br>r Foundation<br>Crawl Space<br>stments<br>w<br>iding Foundation: 18                                      | SF.<br>100/100/69<br>Size<br>2,073<br>Total: | 23,920<br>-1,889<br>1,271<br>4,943<br>2,571<br>277,118      | Depr. Cost  159,260  2,728 1,825 3,920 2,982 -767  16,505 -1,303  877 3,411 1,774 191,212                                      |
| Chimney: Vinyl                                                                                                                                                                                                                                                           |                                                                                                                                                                                                                                                                                                              | Lump Sum Items:                                                                                                                                                                                                                                                                                                                                                                                                      |                                                                                                                                                                                                                       | ,                                                                                                                                                        | , .                                          |                                                             | ·                                                                                                                              |