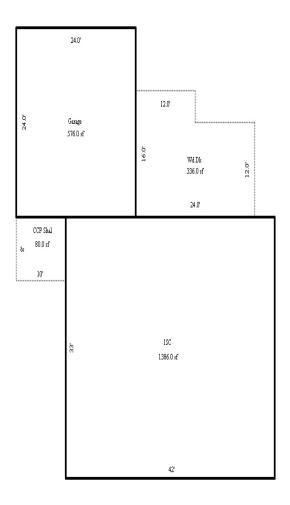

<sup>\*\*\*</sup> Information herein deemed reliable but not guaranteed\*\*\*

| Building Type                                                                                                                                                                                                                                                            | (3) Roof (cont.)                                                                                                                                                                                                                                                                                             | (11) Heating/Cooling                                                                                                                                                                                                                                                                                                                                                                                                 | (15) Built-ins                                                                                                                                                                                                        | (15) Fireplaces                                                                                                                                          | (16) Porches                                 | s/Decks (1                                                  | 17) Garage                                                                                                                     |
|--------------------------------------------------------------------------------------------------------------------------------------------------------------------------------------------------------------------------------------------------------------------------|--------------------------------------------------------------------------------------------------------------------------------------------------------------------------------------------------------------------------------------------------------------------------------------------------------------|----------------------------------------------------------------------------------------------------------------------------------------------------------------------------------------------------------------------------------------------------------------------------------------------------------------------------------------------------------------------------------------------------------------------|-----------------------------------------------------------------------------------------------------------------------------------------------------------------------------------------------------------------------|----------------------------------------------------------------------------------------------------------------------------------------------------------|----------------------------------------------|-------------------------------------------------------------|--------------------------------------------------------------------------------------------------------------------------------|
| X Single Family Mobile Home Town Home Duplex A-Frame X Wood Frame Building Style: 1 STORY                                                                                                                                                                                | Eavestrough Insulation 0 Front Overhang 0 Other Overhang (4) Interior  Drywall Plaster Paneled Wood T&G  Trim & Decoration                                                                                                                                                                                   | X Gas Wood Coal Elec. Steam  Forced Air w/o Ducts Forced Hot Water Electric Baseboard Elec. Ceil. Radiant Radiant (in-floor) Electric Wall Heat Space Heater                                                                                                                                                                                                                                                         | Appliance Allow. Cook Top Dishwasher Garbage Disposal Bath Heater Vent Fan Hot Tub Unvented Hood Vented Hood Intercom                                                                                                 | Interior 1 Story Interior 2 Story 2nd/Same Stack Two Sided Exterior 1 Story Exterior 2 Story Prefab 1 Story Prefab 2 Story Heat Circulator Raised Hearth | Area Type 397 WPP 192 CCP (1                 | Story) Car<br>Ext<br>Bri<br>Sto<br>Con<br>Fou<br>Fir<br>Aut | ar Built: r Capacity: ass: C terior: Siding ick Ven.: 0 one Ven.: 0 mmon Wall: 1 Wall undation: 18 Inch nished ?: to. Doors: 0 |
| Condition: Good                                                                                                                                                                                                                                                          | Ex X Ord Min Size of Closets  Lg X Ord Small Doors: Solid X H.C.                                                                                                                                                                                                                                             | Wall/Floor Furnace X Forced Heat & Cool Heat Pump No Heating/Cooling                                                                                                                                                                                                                                                                                                                                                 | Jacuzzi Tub Jacuzzi repl.Tub Oven Microwave Standard Range                                                                                                                                                            | Wood Stove 1 Direct-Vented Gas Class: C Effec. Age: 31 Floor Area: 2,073                                                                                 | 5                                            | Are<br>% (                                                  | ch. Doors: 0 ea: 800 Good: 0 orage Area: 0 Conc. Floor: 0                                                                      |
| Room List                                                                                                                                                                                                                                                                | (5) Floors                                                                                                                                                                                                                                                                                                   | Central Air<br>Wood Furnace                                                                                                                                                                                                                                                                                                                                                                                          | Self Clean Range<br>Sauna                                                                                                                                                                                             | Total Base New : 277                                                                                                                                     | •                                            |                                                             | mnt Garage:                                                                                                                    |
| Basement 1st Floor 2nd Floor Bedrooms                                                                                                                                                                                                                                    | <pre>Kitchen: Other: Other:</pre>                                                                                                                                                                                                                                                                            | (12) Electric  0 Amps Service                                                                                                                                                                                                                                                                                                                                                                                        | Trash Compactor Central Vacuum Security System                                                                                                                                                                        | Total Depr Cost: 191 Estimated T.C.V: 230                                                                                                                |                                              | 1.204 Car                                                   | rport Area:<br>of:                                                                                                             |
| (1) Exterior  Wood/Shingle Aluminum/Vinyl X Brick  Insulation (2) Windows  Many X Avg. X Avg. Few  Wood Sash Metal Sash Vinyl Sash Double Hung Horiz. Slide Casement Double Glass Patio Doors Storms & Screens  (3) Roof  X Gable Hip Hip Mansard Flat X Asphalt Shingle | (6) Ceilings  (7) Excavation  Basement: 0 S.F. Crawl: 2073 S.F. Slab: 0 S.F. Height to Joists: 0.0  (8) Basement  Conc. Block Poured Conc. Stone Treated Wood Concrete Floor  (9) Basement Finish  Recreation SF Living SF Walkout Doors No Floor SF  (10) Floor Support  Joists: Unsupported Len: Cntr.Sup: | No./Qual. of Fixtures  X Ex. Ord. Min  No. of Elec. Outlets  Many X Ave. Few  (13) Plumbing  Average Fixture(s) 2 3 Fixture Bath 1 2 Fixture Bath Softener, Auto Softener, Manual Solar Water Heat No Plumbing Extra Toilet Extra Sink Separate Shower Ceramic Tile Floor Ceramic Tile Wains Ceramic Tub Alcove Vent Fan  (14) Water/Sewer  Public Water 1 Public Sewer 1 Water Well 1000 Gal Septic 2000 Gal Septic | (11) Heating System: Ground Area = 2073 S Phy/Ab.Phy/Func/Econ Building Areas Stories Exterio 1 Story Brick  Other Additions/Adju Plumbing 3 Fixture Bath 2 Fixture Bath Porches WPP CCP (1 Story) Foundation: Shallo | F Floor Area = 2073<br>/Comb. % Good=69/100/<br>r Foundation<br>Crawl Space<br>stments<br>w<br>iding Foundation: 18                                      | SF.<br>100/100/69<br>Size<br>2,073<br>Total: | 23,920<br>-1,889<br>1,271<br>4,943<br>2,571<br>277,118      | Depr. Cost  159,260  2,728 1,825 3,920 2,982 -767  16,505 -1,303  877 3,411 1,774 191,212                                      |
| Chimney: Vinyl                                                                                                                                                                                                                                                           |                                                                                                                                                                                                                                                                                                              | Lump Sum Items:                                                                                                                                                                                                                                                                                                                                                                                                      |                                                                                                                                                                                                                       | ,                                                                                                                                                        | , .                                          |                                                             | ·                                                                                                                              |