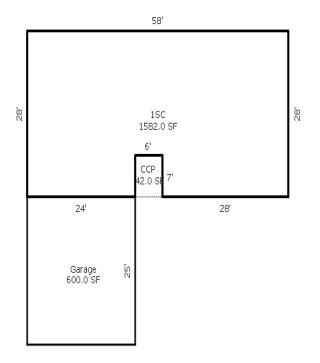

<sup>\*\*\*</sup> Information herein deemed reliable but not guaranteed\*\*\*

| Building Type                                                                                                                                                                                                                                                            | (3) Roof (cont.)                                                                                                                                                                                                                                                                                             | (11) Heating/Cooling                                                                                                                                                                                                                                                                                                                                                                                                 | (15) Built-ins                                                                                                                                                                                                        | (15) Fireplaces                                                                                                                                          | (16) Porches                                 | s/Decks (1                                                  | 17) Garage                                                                                                                     |
|--------------------------------------------------------------------------------------------------------------------------------------------------------------------------------------------------------------------------------------------------------------------------|--------------------------------------------------------------------------------------------------------------------------------------------------------------------------------------------------------------------------------------------------------------------------------------------------------------|----------------------------------------------------------------------------------------------------------------------------------------------------------------------------------------------------------------------------------------------------------------------------------------------------------------------------------------------------------------------------------------------------------------------|-----------------------------------------------------------------------------------------------------------------------------------------------------------------------------------------------------------------------|----------------------------------------------------------------------------------------------------------------------------------------------------------|----------------------------------------------|-------------------------------------------------------------|--------------------------------------------------------------------------------------------------------------------------------|
| X Single Family Mobile Home Town Home Duplex A-Frame X Wood Frame Building Style: 1 STORY                                                                                                                                                                                | Eavestrough Insulation 0 Front Overhang 0 Other Overhang (4) Interior  Drywall Plaster Paneled Wood T&G  Trim & Decoration                                                                                                                                                                                   | X Gas Wood Coal Elec. Steam  Forced Air w/o Ducts Forced Hot Water Electric Baseboard Elec. Ceil. Radiant Radiant (in-floor) Electric Wall Heat Space Heater                                                                                                                                                                                                                                                         | Appliance Allow. Cook Top Dishwasher Garbage Disposal Bath Heater Vent Fan Hot Tub Unvented Hood Vented Hood Intercom                                                                                                 | Interior 1 Story Interior 2 Story 2nd/Same Stack Two Sided Exterior 1 Story Exterior 2 Story Prefab 1 Story Prefab 2 Story Heat Circulator Raised Hearth | Area Type 397 WPP 192 CCP (1                 | Story) Car<br>Ext<br>Bri<br>Sto<br>Con<br>Fou<br>Fir<br>Aut | ar Built: r Capacity: ass: C terior: Siding ick Ven.: 0 one Ven.: 0 mmon Wall: 1 Wall undation: 18 Inch nished ?: to. Doors: 0 |
| Condition: Good                                                                                                                                                                                                                                                          | Ex X Ord Min Size of Closets  Lg X Ord Small Doors: Solid X H.C.                                                                                                                                                                                                                                             | Wall/Floor Furnace X Forced Heat & Cool Heat Pump No Heating/Cooling                                                                                                                                                                                                                                                                                                                                                 | Jacuzzi Tub Jacuzzi repl.Tub Oven Microwave Standard Range                                                                                                                                                            | Wood Stove 1 Direct-Vented Gas Class: C Effec. Age: 31 Floor Area: 2,073                                                                                 | 5                                            | Are<br>% (                                                  | ch. Doors: 0 ea: 800 Good: 0 orage Area: 0 Conc. Floor: 0                                                                      |
| Room List                                                                                                                                                                                                                                                                | (5) Floors                                                                                                                                                                                                                                                                                                   | Central Air<br>Wood Furnace                                                                                                                                                                                                                                                                                                                                                                                          | Self Clean Range<br>Sauna                                                                                                                                                                                             | Total Base New : 277                                                                                                                                     | •                                            |                                                             | mnt Garage:                                                                                                                    |
| Basement 1st Floor 2nd Floor Bedrooms                                                                                                                                                                                                                                    | <pre>Kitchen: Other: Other:</pre>                                                                                                                                                                                                                                                                            | (12) Electric  0 Amps Service                                                                                                                                                                                                                                                                                                                                                                                        | Trash Compactor Central Vacuum Security System                                                                                                                                                                        | Total Depr Cost: 191 Estimated T.C.V: 230                                                                                                                |                                              | 1.204 Car                                                   | rport Area:<br>of:                                                                                                             |
| (1) Exterior  Wood/Shingle Aluminum/Vinyl X Brick  Insulation (2) Windows  Many X Avg. X Avg. Few  Wood Sash Metal Sash Vinyl Sash Double Hung Horiz. Slide Casement Double Glass Patio Doors Storms & Screens  (3) Roof  X Gable Hip Hip Mansard Flat X Asphalt Shingle | (6) Ceilings  (7) Excavation  Basement: 0 S.F. Crawl: 2073 S.F. Slab: 0 S.F. Height to Joists: 0.0  (8) Basement  Conc. Block Poured Conc. Stone Treated Wood Concrete Floor  (9) Basement Finish  Recreation SF Living SF Walkout Doors No Floor SF  (10) Floor Support  Joists: Unsupported Len: Cntr.Sup: | No./Qual. of Fixtures  X Ex. Ord. Min  No. of Elec. Outlets  Many X Ave. Few  (13) Plumbing  Average Fixture(s) 2 3 Fixture Bath 1 2 Fixture Bath Softener, Auto Softener, Manual Solar Water Heat No Plumbing Extra Toilet Extra Sink Separate Shower Ceramic Tile Floor Ceramic Tile Wains Ceramic Tub Alcove Vent Fan  (14) Water/Sewer  Public Water 1 Public Sewer 1 Water Well 1000 Gal Septic 2000 Gal Septic | (11) Heating System: Ground Area = 2073 S Phy/Ab.Phy/Func/Econ Building Areas Stories Exterio 1 Story Brick  Other Additions/Adju Plumbing 3 Fixture Bath 2 Fixture Bath Porches WPP CCP (1 Story) Foundation: Shallo | F Floor Area = 2073<br>/Comb. % Good=69/100/<br>r Foundation<br>Crawl Space<br>stments<br>w<br>iding Foundation: 18                                      | SF.<br>100/100/69<br>Size<br>2,073<br>Total: | 23,920<br>-1,889<br>1,271<br>4,943<br>2,571<br>277,118      | Depr. Cost  159,260  2,728 1,825 3,920 2,982 -767  16,505 -1,303  877 3,411 1,774 191,212                                      |
| Chimney: Vinyl                                                                                                                                                                                                                                                           |                                                                                                                                                                                                                                                                                                              | Lump Sum Items:                                                                                                                                                                                                                                                                                                                                                                                                      |                                                                                                                                                                                                                       | ,                                                                                                                                                        | , .                                          |                                                             | ·                                                                                                                              |