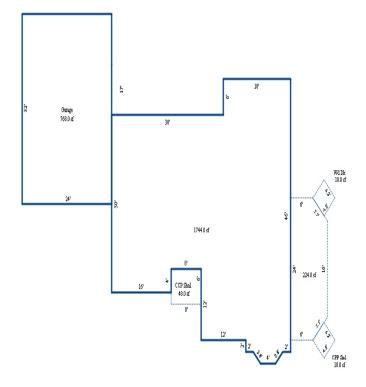

<sup>\*\*\*</sup> Information herein deemed reliable but not guaranteed\*\*\*

| Building Type                                                                                                                                                                                                                                                            | (3) Roof (cont.)                                                                                                                                                                                                                                                                                             | (11) Heating/Cooling                                                                                                                                                                                                                                                                                                                                                                                                 | (15) Built-ins                                                                                                                                                                                                        | (15) Fireplaces                                                                                                                                          | (16) Porches                                 | s/Decks (1                                                  | 17) Garage                                                                                                                     |
|--------------------------------------------------------------------------------------------------------------------------------------------------------------------------------------------------------------------------------------------------------------------------|--------------------------------------------------------------------------------------------------------------------------------------------------------------------------------------------------------------------------------------------------------------------------------------------------------------|----------------------------------------------------------------------------------------------------------------------------------------------------------------------------------------------------------------------------------------------------------------------------------------------------------------------------------------------------------------------------------------------------------------------|-----------------------------------------------------------------------------------------------------------------------------------------------------------------------------------------------------------------------|----------------------------------------------------------------------------------------------------------------------------------------------------------|----------------------------------------------|-------------------------------------------------------------|--------------------------------------------------------------------------------------------------------------------------------|
| X Single Family Mobile Home Town Home Duplex A-Frame X Wood Frame Building Style: 1 STORY                                                                                                                                                                                | Eavestrough Insulation 0 Front Overhang 0 Other Overhang (4) Interior  Drywall Plaster Paneled Wood T&G  Trim & Decoration                                                                                                                                                                                   | X Gas Wood Coal Elec. Steam  Forced Air w/o Ducts Forced Hot Water Electric Baseboard Elec. Ceil. Radiant Radiant (in-floor) Electric Wall Heat Space Heater                                                                                                                                                                                                                                                         | Appliance Allow. Cook Top Dishwasher Garbage Disposal Bath Heater Vent Fan Hot Tub Unvented Hood Vented Hood Intercom                                                                                                 | Interior 1 Story Interior 2 Story 2nd/Same Stack Two Sided Exterior 1 Story Exterior 2 Story Prefab 1 Story Prefab 2 Story Heat Circulator Raised Hearth | Area Type 397 WPP 192 CCP (1                 | Story) Car<br>Ext<br>Bri<br>Sto<br>Con<br>Fou<br>Fir<br>Aut | ar Built: r Capacity: ass: C terior: Siding ick Ven.: 0 one Ven.: 0 mmon Wall: 1 Wall undation: 18 Inch nished ?: to. Doors: 0 |
| Condition: Good                                                                                                                                                                                                                                                          | Ex X Ord Min Size of Closets  Lg X Ord Small Doors: Solid X H.C.                                                                                                                                                                                                                                             | Wall/Floor Furnace X Forced Heat & Cool Heat Pump No Heating/Cooling                                                                                                                                                                                                                                                                                                                                                 | Jacuzzi Tub Jacuzzi repl.Tub Oven Microwave Standard Range                                                                                                                                                            | Wood Stove 1 Direct-Vented Gas Class: C Effec. Age: 31 Floor Area: 2,073                                                                                 | 5                                            | Are<br>% (                                                  | ch. Doors: 0 ea: 800 Good: 0 orage Area: 0 Conc. Floor: 0                                                                      |
| Room List                                                                                                                                                                                                                                                                | (5) Floors                                                                                                                                                                                                                                                                                                   | Central Air<br>Wood Furnace                                                                                                                                                                                                                                                                                                                                                                                          | Self Clean Range<br>Sauna                                                                                                                                                                                             | Total Base New : 277                                                                                                                                     | •                                            |                                                             | mnt Garage:                                                                                                                    |
| Basement 1st Floor 2nd Floor Bedrooms                                                                                                                                                                                                                                    | <pre>Kitchen: Other: Other:</pre>                                                                                                                                                                                                                                                                            | (12) Electric  0 Amps Service                                                                                                                                                                                                                                                                                                                                                                                        | Trash Compactor Central Vacuum Security System                                                                                                                                                                        | Total Depr Cost: 191 Estimated T.C.V: 230                                                                                                                |                                              | 1.204 Car                                                   | rport Area:<br>of:                                                                                                             |
| (1) Exterior  Wood/Shingle Aluminum/Vinyl X Brick  Insulation (2) Windows  Many X Avg. X Avg. Few  Wood Sash Metal Sash Vinyl Sash Double Hung Horiz. Slide Casement Double Glass Patio Doors Storms & Screens  (3) Roof  X Gable Hip Hip Mansard Flat X Asphalt Shingle | (6) Ceilings  (7) Excavation  Basement: 0 S.F. Crawl: 2073 S.F. Slab: 0 S.F. Height to Joists: 0.0  (8) Basement  Conc. Block Poured Conc. Stone Treated Wood Concrete Floor  (9) Basement Finish  Recreation SF Living SF Walkout Doors No Floor SF  (10) Floor Support  Joists: Unsupported Len: Cntr.Sup: | No./Qual. of Fixtures  X Ex. Ord. Min  No. of Elec. Outlets  Many X Ave. Few  (13) Plumbing  Average Fixture(s) 2 3 Fixture Bath 1 2 Fixture Bath Softener, Auto Softener, Manual Solar Water Heat No Plumbing Extra Toilet Extra Sink Separate Shower Ceramic Tile Floor Ceramic Tile Wains Ceramic Tub Alcove Vent Fan  (14) Water/Sewer  Public Water 1 Public Sewer 1 Water Well 1000 Gal Septic 2000 Gal Septic | (11) Heating System: Ground Area = 2073 S Phy/Ab.Phy/Func/Econ Building Areas Stories Exterio 1 Story Brick  Other Additions/Adju Plumbing 3 Fixture Bath 2 Fixture Bath Porches WPP CCP (1 Story) Foundation: Shallo | F Floor Area = 2073<br>/Comb. % Good=69/100/<br>r Foundation<br>Crawl Space<br>stments<br>w<br>iding Foundation: 18                                      | SF.<br>100/100/69<br>Size<br>2,073<br>Total: | 23,920<br>-1,889<br>1,271<br>4,943<br>2,571<br>277,118      | Depr. Cost  159,260  2,728 1,825 3,920 2,982 -767  16,505 -1,303  877 3,411 1,774 191,212                                      |
| Chimney: Vinyl                                                                                                                                                                                                                                                           |                                                                                                                                                                                                                                                                                                              | Lump Sum Items:                                                                                                                                                                                                                                                                                                                                                                                                      |                                                                                                                                                                                                                       | ,                                                                                                                                                        | , .                                          |                                                             | ·                                                                                                                              |