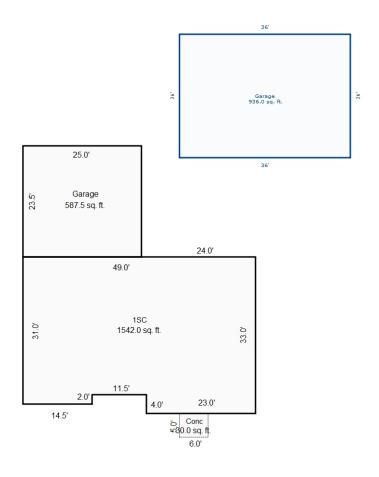

<sup>\*\*\*</sup> Information herein deemed reliable but not guaranteed\*\*\*

| Building Type                                                                                                                                                                                                                                                            | (3) Roof (cont.)                                                                                                                                                                                                                                                                                             | (11) Heating/Cooling                                                                                                                                                                                                                                                                                                                                                                                                 | (15) Built-ins                                                                                                                                                                                                        | (15) Fireplaces                                                                                                                                          | (16) Porches                                 | s/Decks (1                                                  | 17) Garage                                                                                                                     |
|--------------------------------------------------------------------------------------------------------------------------------------------------------------------------------------------------------------------------------------------------------------------------|--------------------------------------------------------------------------------------------------------------------------------------------------------------------------------------------------------------------------------------------------------------------------------------------------------------|----------------------------------------------------------------------------------------------------------------------------------------------------------------------------------------------------------------------------------------------------------------------------------------------------------------------------------------------------------------------------------------------------------------------|-----------------------------------------------------------------------------------------------------------------------------------------------------------------------------------------------------------------------|----------------------------------------------------------------------------------------------------------------------------------------------------------|----------------------------------------------|-------------------------------------------------------------|--------------------------------------------------------------------------------------------------------------------------------|
| X Single Family Mobile Home Town Home Duplex A-Frame X Wood Frame Building Style: 1 STORY                                                                                                                                                                                | Eavestrough Insulation 0 Front Overhang 0 Other Overhang (4) Interior  Drywall Plaster Paneled Wood T&G  Trim & Decoration                                                                                                                                                                                   | X Gas Wood Coal Elec. Steam  Forced Air w/o Ducts Forced Hot Water Electric Baseboard Elec. Ceil. Radiant Radiant (in-floor) Electric Wall Heat Space Heater                                                                                                                                                                                                                                                         | Appliance Allow. Cook Top Dishwasher Garbage Disposal Bath Heater Vent Fan Hot Tub Unvented Hood Vented Hood Intercom                                                                                                 | Interior 1 Story Interior 2 Story 2nd/Same Stack Two Sided Exterior 1 Story Exterior 2 Story Prefab 1 Story Prefab 2 Story Heat Circulator Raised Hearth | Area Type 397 WPP 192 CCP (1                 | Story) Car<br>Ext<br>Bri<br>Sto<br>Con<br>Fou<br>Fir<br>Aut | ar Built: r Capacity: ass: C terior: Siding ick Ven.: 0 one Ven.: 0 mmon Wall: 1 Wall undation: 18 Inch nished ?: to. Doors: 0 |
| Condition: Good                                                                                                                                                                                                                                                          | Ex X Ord Min Size of Closets  Lg X Ord Small Doors: Solid X H.C.                                                                                                                                                                                                                                             | Wall/Floor Furnace X Forced Heat & Cool Heat Pump No Heating/Cooling                                                                                                                                                                                                                                                                                                                                                 | Jacuzzi Tub Jacuzzi repl.Tub Oven Microwave Standard Range                                                                                                                                                            | Wood Stove 1 Direct-Vented Gas Class: C Effec. Age: 31 Floor Area: 2,073                                                                                 | 5                                            | Are<br>% (                                                  | ch. Doors: 0 ea: 800 Good: 0 orage Area: 0 Conc. Floor: 0                                                                      |
| Room List                                                                                                                                                                                                                                                                | (5) Floors                                                                                                                                                                                                                                                                                                   | Central Air<br>Wood Furnace                                                                                                                                                                                                                                                                                                                                                                                          | Self Clean Range<br>Sauna                                                                                                                                                                                             | Total Base New : 277                                                                                                                                     | •                                            |                                                             | mnt Garage:                                                                                                                    |
| Basement 1st Floor 2nd Floor Bedrooms                                                                                                                                                                                                                                    | <pre>Kitchen: Other: Other:</pre>                                                                                                                                                                                                                                                                            | (12) Electric  0 Amps Service                                                                                                                                                                                                                                                                                                                                                                                        | Trash Compactor Central Vacuum Security System                                                                                                                                                                        | Total Depr Cost: 191 Estimated T.C.V: 230                                                                                                                |                                              | 1.204 Car                                                   | rport Area:<br>of:                                                                                                             |
| (1) Exterior  Wood/Shingle Aluminum/Vinyl X Brick  Insulation (2) Windows  Many X Avg. X Avg. Few  Wood Sash Metal Sash Vinyl Sash Double Hung Horiz. Slide Casement Double Glass Patio Doors Storms & Screens  (3) Roof  X Gable Hip Hip Mansard Flat X Asphalt Shingle | (6) Ceilings  (7) Excavation  Basement: 0 S.F. Crawl: 2073 S.F. Slab: 0 S.F. Height to Joists: 0.0  (8) Basement  Conc. Block Poured Conc. Stone Treated Wood Concrete Floor  (9) Basement Finish  Recreation SF Living SF Walkout Doors No Floor SF  (10) Floor Support  Joists: Unsupported Len: Cntr.Sup: | No./Qual. of Fixtures  X Ex. Ord. Min  No. of Elec. Outlets  Many X Ave. Few  (13) Plumbing  Average Fixture(s) 2 3 Fixture Bath 1 2 Fixture Bath Softener, Auto Softener, Manual Solar Water Heat No Plumbing Extra Toilet Extra Sink Separate Shower Ceramic Tile Floor Ceramic Tile Wains Ceramic Tub Alcove Vent Fan  (14) Water/Sewer  Public Water 1 Public Sewer 1 Water Well 1000 Gal Septic 2000 Gal Septic | (11) Heating System: Ground Area = 2073 S Phy/Ab.Phy/Func/Econ Building Areas Stories Exterio 1 Story Brick  Other Additions/Adju Plumbing 3 Fixture Bath 2 Fixture Bath Porches WPP CCP (1 Story) Foundation: Shallo | F Floor Area = 2073<br>/Comb. % Good=69/100/<br>r Foundation<br>Crawl Space<br>stments<br>w<br>iding Foundation: 18                                      | SF.<br>100/100/69<br>Size<br>2,073<br>Total: | 23,920<br>-1,889<br>1,271<br>4,943<br>2,571<br>277,118      | Depr. Cost  159,260  2,728 1,825 3,920 2,982 -767  16,505 -1,303  877 3,411 1,774 191,212                                      |
| Chimney: Vinyl                                                                                                                                                                                                                                                           |                                                                                                                                                                                                                                                                                                              | Lump Sum Items:                                                                                                                                                                                                                                                                                                                                                                                                      |                                                                                                                                                                                                                       | ,                                                                                                                                                        | , .                                          |                                                             | ·                                                                                                                              |