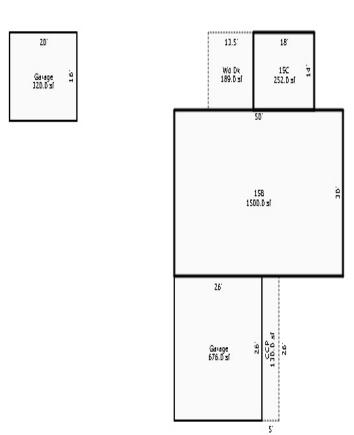

<sup>\*\*\*</sup> Information herein deemed reliable but not guaranteed\*\*\*

| Building Type                                                                                                                                                                                                                                                            | (3) Roof (cont.)                                                                                                                                                                                                                                                                                             | (11) Heating/Cooling                                                                                                                                                                                                                                                                                                                                                                                                 | (15) Built-ins                                                                                                                                                                                                        | (15) Fireplaces                                                                                                                                          | (16) Porches                                 | s/Decks (1                                                  | 17) Garage                                                                                                                     |
|--------------------------------------------------------------------------------------------------------------------------------------------------------------------------------------------------------------------------------------------------------------------------|--------------------------------------------------------------------------------------------------------------------------------------------------------------------------------------------------------------------------------------------------------------------------------------------------------------|----------------------------------------------------------------------------------------------------------------------------------------------------------------------------------------------------------------------------------------------------------------------------------------------------------------------------------------------------------------------------------------------------------------------|-----------------------------------------------------------------------------------------------------------------------------------------------------------------------------------------------------------------------|----------------------------------------------------------------------------------------------------------------------------------------------------------|----------------------------------------------|-------------------------------------------------------------|--------------------------------------------------------------------------------------------------------------------------------|
| X Single Family Mobile Home Town Home Duplex A-Frame X Wood Frame Building Style: 1 STORY                                                                                                                                                                                | Eavestrough Insulation 0 Front Overhang 0 Other Overhang (4) Interior  Drywall Plaster Paneled Wood T&G  Trim & Decoration                                                                                                                                                                                   | X Gas Wood Coal Elec. Steam  Forced Air w/o Ducts Forced Hot Water Electric Baseboard Elec. Ceil. Radiant Radiant (in-floor) Electric Wall Heat Space Heater                                                                                                                                                                                                                                                         | Appliance Allow. Cook Top Dishwasher Garbage Disposal Bath Heater Vent Fan Hot Tub Unvented Hood Vented Hood Intercom                                                                                                 | Interior 1 Story Interior 2 Story 2nd/Same Stack Two Sided Exterior 1 Story Exterior 2 Story Prefab 1 Story Prefab 2 Story Heat Circulator Raised Hearth | Area Type 397 WPP 192 CCP (1                 | Story) Car<br>Ext<br>Bri<br>Sto<br>Con<br>Fou<br>Fir<br>Aut | ar Built: r Capacity: ass: C terior: Siding ick Ven.: 0 one Ven.: 0 mmon Wall: 1 Wall undation: 18 Inch nished ?: to. Doors: 0 |
| Condition: Good                                                                                                                                                                                                                                                          | Ex X Ord Min Size of Closets  Lg X Ord Small Doors: Solid X H.C.                                                                                                                                                                                                                                             | Wall/Floor Furnace X Forced Heat & Cool Heat Pump No Heating/Cooling                                                                                                                                                                                                                                                                                                                                                 | Jacuzzi Tub Jacuzzi repl.Tub Oven Microwave Standard Range                                                                                                                                                            | Wood Stove 1 Direct-Vented Gas Class: C Effec. Age: 31 Floor Area: 2,073                                                                                 | 5                                            | Are<br>% (                                                  | ch. Doors: 0 ea: 800 Good: 0 orage Area: 0 Conc. Floor: 0                                                                      |
| Room List                                                                                                                                                                                                                                                                | (5) Floors                                                                                                                                                                                                                                                                                                   | Central Air<br>Wood Furnace                                                                                                                                                                                                                                                                                                                                                                                          | Self Clean Range<br>Sauna                                                                                                                                                                                             | Total Base New : 277                                                                                                                                     | •                                            |                                                             | mnt Garage:                                                                                                                    |
| Basement 1st Floor 2nd Floor Bedrooms                                                                                                                                                                                                                                    | <pre>Kitchen: Other: Other:</pre>                                                                                                                                                                                                                                                                            | (12) Electric  0 Amps Service                                                                                                                                                                                                                                                                                                                                                                                        | Trash Compactor Central Vacuum Security System                                                                                                                                                                        | Total Depr Cost: 191 Estimated T.C.V: 230                                                                                                                |                                              | 1.204 Car                                                   | rport Area:<br>of:                                                                                                             |
| (1) Exterior  Wood/Shingle Aluminum/Vinyl X Brick  Insulation (2) Windows  Many X Avg. X Avg. Few  Wood Sash Metal Sash Vinyl Sash Double Hung Horiz. Slide Casement Double Glass Patio Doors Storms & Screens  (3) Roof  X Gable Hip Hip Mansard Flat X Asphalt Shingle | (6) Ceilings  (7) Excavation  Basement: 0 S.F. Crawl: 2073 S.F. Slab: 0 S.F. Height to Joists: 0.0  (8) Basement  Conc. Block Poured Conc. Stone Treated Wood Concrete Floor  (9) Basement Finish  Recreation SF Living SF Walkout Doors No Floor SF  (10) Floor Support  Joists: Unsupported Len: Cntr.Sup: | No./Qual. of Fixtures  X Ex. Ord. Min  No. of Elec. Outlets  Many X Ave. Few  (13) Plumbing  Average Fixture(s) 2 3 Fixture Bath 1 2 Fixture Bath Softener, Auto Softener, Manual Solar Water Heat No Plumbing Extra Toilet Extra Sink Separate Shower Ceramic Tile Floor Ceramic Tile Wains Ceramic Tub Alcove Vent Fan  (14) Water/Sewer  Public Water 1 Public Sewer 1 Water Well 1000 Gal Septic 2000 Gal Septic | (11) Heating System: Ground Area = 2073 S Phy/Ab.Phy/Func/Econ Building Areas Stories Exterio 1 Story Brick  Other Additions/Adju Plumbing 3 Fixture Bath 2 Fixture Bath Porches WPP CCP (1 Story) Foundation: Shallo | F Floor Area = 2073<br>/Comb. % Good=69/100/<br>r Foundation<br>Crawl Space<br>stments<br>w<br>iding Foundation: 18                                      | SF.<br>100/100/69<br>Size<br>2,073<br>Total: | 23,920<br>-1,889<br>1,271<br>4,943<br>2,571<br>277,118      | Depr. Cost  159,260  2,728 1,825 3,920 2,982 -767  16,505 -1,303  877 3,411 1,774 191,212                                      |
| Chimney: Vinyl                                                                                                                                                                                                                                                           |                                                                                                                                                                                                                                                                                                              | Lump Sum Items:                                                                                                                                                                                                                                                                                                                                                                                                      |                                                                                                                                                                                                                       | ,                                                                                                                                                        | , .                                          |                                                             | ·                                                                                                                              |