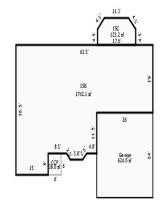

<sup>\*\*\*</sup> Information herein deemed reliable but not guaranteed\*\*\*

| Building Type                                                                                                                                                                                                                                                            | (3) Roof (cont.)                                                                                                                                                                                                                                                                                             | (11) Heating/Cooling                                                                                                                                                                                                                                                                                                                                                                                                 | (15) Built-ins                                                                                                                                                                                                        | (15) Fireplaces                                                                                                                                          | (16) Porches                                 | s/Decks (1                                                  | 17) Garage                                                                                                                     |
|--------------------------------------------------------------------------------------------------------------------------------------------------------------------------------------------------------------------------------------------------------------------------|--------------------------------------------------------------------------------------------------------------------------------------------------------------------------------------------------------------------------------------------------------------------------------------------------------------|----------------------------------------------------------------------------------------------------------------------------------------------------------------------------------------------------------------------------------------------------------------------------------------------------------------------------------------------------------------------------------------------------------------------|-----------------------------------------------------------------------------------------------------------------------------------------------------------------------------------------------------------------------|----------------------------------------------------------------------------------------------------------------------------------------------------------|----------------------------------------------|-------------------------------------------------------------|--------------------------------------------------------------------------------------------------------------------------------|
| X Single Family Mobile Home Town Home Duplex A-Frame X Wood Frame Building Style: 1 STORY                                                                                                                                                                                | Eavestrough Insulation 0 Front Overhang 0 Other Overhang (4) Interior  Drywall Plaster Paneled Wood T&G  Trim & Decoration                                                                                                                                                                                   | X Gas Wood Coal Elec. Steam  Forced Air w/o Ducts Forced Hot Water Electric Baseboard Elec. Ceil. Radiant Radiant (in-floor) Electric Wall Heat Space Heater                                                                                                                                                                                                                                                         | Appliance Allow. Cook Top Dishwasher Garbage Disposal Bath Heater Vent Fan Hot Tub Unvented Hood Vented Hood Intercom                                                                                                 | Interior 1 Story Interior 2 Story 2nd/Same Stack Two Sided Exterior 1 Story Exterior 2 Story Prefab 1 Story Prefab 2 Story Heat Circulator Raised Hearth | Area Type 397 WPP 192 CCP (1                 | Story) Car<br>Ext<br>Bri<br>Sto<br>Con<br>Fou<br>Fir<br>Aut | ar Built: r Capacity: ass: C terior: Siding ick Ven.: 0 one Ven.: 0 mmon Wall: 1 Wall undation: 18 Inch nished ?: to. Doors: 0 |
| Condition: Good                                                                                                                                                                                                                                                          | Ex X Ord Min Size of Closets  Lg X Ord Small Doors: Solid X H.C.                                                                                                                                                                                                                                             | Wall/Floor Furnace X Forced Heat & Cool Heat Pump No Heating/Cooling                                                                                                                                                                                                                                                                                                                                                 | Jacuzzi Tub Jacuzzi repl.Tub Oven Microwave Standard Range                                                                                                                                                            | Wood Stove 1 Direct-Vented Gas Class: C Effec. Age: 31 Floor Area: 2,073                                                                                 | 5                                            | Are<br>% (                                                  | ch. Doors: 0 ea: 800 Good: 0 orage Area: 0 Conc. Floor: 0                                                                      |
| Room List                                                                                                                                                                                                                                                                | (5) Floors                                                                                                                                                                                                                                                                                                   | Central Air<br>Wood Furnace                                                                                                                                                                                                                                                                                                                                                                                          | Self Clean Range<br>Sauna                                                                                                                                                                                             | Total Base New : 277                                                                                                                                     | •                                            |                                                             | mnt Garage:                                                                                                                    |
| Basement 1st Floor 2nd Floor Bedrooms                                                                                                                                                                                                                                    | <pre>Kitchen: Other: Other:</pre>                                                                                                                                                                                                                                                                            | (12) Electric  0 Amps Service                                                                                                                                                                                                                                                                                                                                                                                        | Trash Compactor Central Vacuum Security System                                                                                                                                                                        | Total Depr Cost: 191 Estimated T.C.V: 230                                                                                                                |                                              | 1.204 Car                                                   | rport Area:<br>of:                                                                                                             |
| (1) Exterior  Wood/Shingle Aluminum/Vinyl X Brick  Insulation (2) Windows  Many X Avg. X Avg. Few  Wood Sash Metal Sash Vinyl Sash Double Hung Horiz. Slide Casement Double Glass Patio Doors Storms & Screens  (3) Roof  X Gable Hip Hip Mansard Flat X Asphalt Shingle | (6) Ceilings  (7) Excavation  Basement: 0 S.F. Crawl: 2073 S.F. Slab: 0 S.F. Height to Joists: 0.0  (8) Basement  Conc. Block Poured Conc. Stone Treated Wood Concrete Floor  (9) Basement Finish  Recreation SF Living SF Walkout Doors No Floor SF  (10) Floor Support  Joists: Unsupported Len: Cntr.Sup: | No./Qual. of Fixtures  X Ex. Ord. Min  No. of Elec. Outlets  Many X Ave. Few  (13) Plumbing  Average Fixture(s) 2 3 Fixture Bath 1 2 Fixture Bath Softener, Auto Softener, Manual Solar Water Heat No Plumbing Extra Toilet Extra Sink Separate Shower Ceramic Tile Floor Ceramic Tile Wains Ceramic Tub Alcove Vent Fan  (14) Water/Sewer  Public Water 1 Public Sewer 1 Water Well 1000 Gal Septic 2000 Gal Septic | (11) Heating System: Ground Area = 2073 S Phy/Ab.Phy/Func/Econ Building Areas Stories Exterio 1 Story Brick  Other Additions/Adju Plumbing 3 Fixture Bath 2 Fixture Bath Porches WPP CCP (1 Story) Foundation: Shallo | F Floor Area = 2073<br>/Comb. % Good=69/100/<br>r Foundation<br>Crawl Space<br>stments<br>w<br>iding Foundation: 18                                      | SF.<br>100/100/69<br>Size<br>2,073<br>Total: | 23,920<br>-1,889<br>1,271<br>4,943<br>2,571<br>277,118      | Depr. Cost  159,260  2,728 1,825 3,920 2,982 -767  16,505 -1,303  877 3,411 1,774 191,212                                      |
| Chimney: Vinyl                                                                                                                                                                                                                                                           |                                                                                                                                                                                                                                                                                                              | Lump Sum Items:                                                                                                                                                                                                                                                                                                                                                                                                      |                                                                                                                                                                                                                       | ,                                                                                                                                                        | , .                                          |                                                             | ·                                                                                                                              |