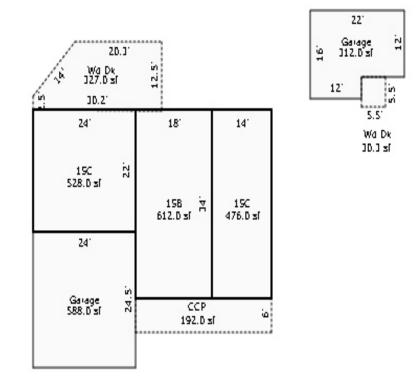

<sup>\*\*\*</sup> Information herein deemed reliable but not guaranteed\*\*\*

| Building Type                                                                                                                                                                                                                                                            | (3) Roof (cont.)                                                                                                                                                                                                                                                                                             | (11) Heating/Cooling                                                                                                                                                                                                                                                                                                                                                                                                 | (15) Built-ins                                                                                                                                                                                                        | (15) Fireplaces                                                                                                                                          | (16) Porches                                 | s/Decks (1                                                  | 17) Garage                                                                                                                     |
|--------------------------------------------------------------------------------------------------------------------------------------------------------------------------------------------------------------------------------------------------------------------------|--------------------------------------------------------------------------------------------------------------------------------------------------------------------------------------------------------------------------------------------------------------------------------------------------------------|----------------------------------------------------------------------------------------------------------------------------------------------------------------------------------------------------------------------------------------------------------------------------------------------------------------------------------------------------------------------------------------------------------------------|-----------------------------------------------------------------------------------------------------------------------------------------------------------------------------------------------------------------------|----------------------------------------------------------------------------------------------------------------------------------------------------------|----------------------------------------------|-------------------------------------------------------------|--------------------------------------------------------------------------------------------------------------------------------|
| X Single Family Mobile Home Town Home Duplex A-Frame X Wood Frame Building Style: 1 STORY                                                                                                                                                                                | Eavestrough Insulation 0 Front Overhang 0 Other Overhang (4) Interior  Drywall Plaster Paneled Wood T&G  Trim & Decoration                                                                                                                                                                                   | X Gas Wood Coal Elec. Steam  Forced Air w/o Ducts Forced Hot Water Electric Baseboard Elec. Ceil. Radiant Radiant (in-floor) Electric Wall Heat Space Heater                                                                                                                                                                                                                                                         | Appliance Allow. Cook Top Dishwasher Garbage Disposal Bath Heater Vent Fan Hot Tub Unvented Hood Vented Hood Intercom                                                                                                 | Interior 1 Story Interior 2 Story 2nd/Same Stack Two Sided Exterior 1 Story Exterior 2 Story Prefab 1 Story Prefab 2 Story Heat Circulator Raised Hearth | Area Type 397 WPP 192 CCP (1                 | Story) Car<br>Ext<br>Bri<br>Sto<br>Con<br>Fou<br>Fir<br>Aut | ar Built: r Capacity: ass: C terior: Siding ick Ven.: 0 one Ven.: 0 mmon Wall: 1 Wall undation: 18 Inch nished ?: to. Doors: 0 |
| Condition: Good                                                                                                                                                                                                                                                          | Ex X Ord Min Size of Closets  Lg X Ord Small Doors: Solid X H.C.                                                                                                                                                                                                                                             | Wall/Floor Furnace X Forced Heat & Cool Heat Pump No Heating/Cooling                                                                                                                                                                                                                                                                                                                                                 | Jacuzzi Tub Jacuzzi repl.Tub Oven Microwave Standard Range                                                                                                                                                            | Wood Stove 1 Direct-Vented Gas Class: C Effec. Age: 31 Floor Area: 2,073                                                                                 | 5                                            | Are<br>% (                                                  | ch. Doors: 0 ea: 800 Good: 0 orage Area: 0 Conc. Floor: 0                                                                      |
| Room List                                                                                                                                                                                                                                                                | (5) Floors                                                                                                                                                                                                                                                                                                   | Central Air<br>Wood Furnace                                                                                                                                                                                                                                                                                                                                                                                          | Self Clean Range<br>Sauna                                                                                                                                                                                             | Total Base New : 277                                                                                                                                     | •                                            |                                                             | mnt Garage:                                                                                                                    |
| Basement 1st Floor 2nd Floor Bedrooms                                                                                                                                                                                                                                    | <pre>Kitchen: Other: Other:</pre>                                                                                                                                                                                                                                                                            | (12) Electric  0 Amps Service                                                                                                                                                                                                                                                                                                                                                                                        | Trash Compactor Central Vacuum Security System                                                                                                                                                                        | Total Depr Cost: 191 Estimated T.C.V: 230                                                                                                                |                                              | 1.204 Car                                                   | rport Area:<br>of:                                                                                                             |
| (1) Exterior  Wood/Shingle Aluminum/Vinyl X Brick  Insulation (2) Windows  Many X Avg. X Avg. Few  Wood Sash Metal Sash Vinyl Sash Double Hung Horiz. Slide Casement Double Glass Patio Doors Storms & Screens  (3) Roof  X Gable Hip Hip Mansard Flat X Asphalt Shingle | (6) Ceilings  (7) Excavation  Basement: 0 S.F. Crawl: 2073 S.F. Slab: 0 S.F. Height to Joists: 0.0  (8) Basement  Conc. Block Poured Conc. Stone Treated Wood Concrete Floor  (9) Basement Finish  Recreation SF Living SF Walkout Doors No Floor SF  (10) Floor Support  Joists: Unsupported Len: Cntr.Sup: | No./Qual. of Fixtures  X Ex. Ord. Min  No. of Elec. Outlets  Many X Ave. Few  (13) Plumbing  Average Fixture(s) 2 3 Fixture Bath 1 2 Fixture Bath Softener, Auto Softener, Manual Solar Water Heat No Plumbing Extra Toilet Extra Sink Separate Shower Ceramic Tile Floor Ceramic Tile Wains Ceramic Tub Alcove Vent Fan  (14) Water/Sewer  Public Water 1 Public Sewer 1 Water Well 1000 Gal Septic 2000 Gal Septic | (11) Heating System: Ground Area = 2073 S Phy/Ab.Phy/Func/Econ Building Areas Stories Exterio 1 Story Brick  Other Additions/Adju Plumbing 3 Fixture Bath 2 Fixture Bath Porches WPP CCP (1 Story) Foundation: Shallo | F Floor Area = 2073<br>/Comb. % Good=69/100/<br>r Foundation<br>Crawl Space<br>stments<br>w<br>iding Foundation: 18                                      | SF.<br>100/100/69<br>Size<br>2,073<br>Total: | 23,920<br>-1,889<br>1,271<br>4,943<br>2,571<br>277,118      | Depr. Cost  159,260  2,728 1,825 3,920 2,982 -767  16,505 -1,303  877 3,411 1,774 191,212                                      |
| Chimney: Vinyl                                                                                                                                                                                                                                                           |                                                                                                                                                                                                                                                                                                              | Lump Sum Items:                                                                                                                                                                                                                                                                                                                                                                                                      |                                                                                                                                                                                                                       | ,                                                                                                                                                        | , .                                          |                                                             | ·                                                                                                                              |