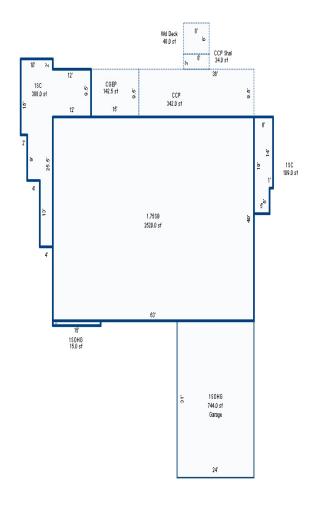

<sup>\*\*\*</sup> Information herein deemed reliable but not guaranteed\*\*\*

| Building Type                                                                                                                                                                                                                                                            | (3) Roof (cont.)                                                                                                                                                                                                                                                                                             | (11) Heating/Cooling                                                                                                                                                                                                                                                                                                                                                                                                 | (15) Built-ins                                                                                                                                                                                                        | (15) Fireplaces                                                                                                                                          | (16) Porches                                 | s/Decks (1                                                  | 17) Garage                                                                                                                     |
|--------------------------------------------------------------------------------------------------------------------------------------------------------------------------------------------------------------------------------------------------------------------------|--------------------------------------------------------------------------------------------------------------------------------------------------------------------------------------------------------------------------------------------------------------------------------------------------------------|----------------------------------------------------------------------------------------------------------------------------------------------------------------------------------------------------------------------------------------------------------------------------------------------------------------------------------------------------------------------------------------------------------------------|-----------------------------------------------------------------------------------------------------------------------------------------------------------------------------------------------------------------------|----------------------------------------------------------------------------------------------------------------------------------------------------------|----------------------------------------------|-------------------------------------------------------------|--------------------------------------------------------------------------------------------------------------------------------|
| X Single Family Mobile Home Town Home Duplex A-Frame X Wood Frame Building Style: 1 STORY                                                                                                                                                                                | Eavestrough Insulation 0 Front Overhang 0 Other Overhang (4) Interior  Drywall Plaster Paneled Wood T&G  Trim & Decoration                                                                                                                                                                                   | X Gas Wood Coal Elec. Steam  Forced Air w/o Ducts Forced Hot Water Electric Baseboard Elec. Ceil. Radiant Radiant (in-floor) Electric Wall Heat Space Heater                                                                                                                                                                                                                                                         | Appliance Allow. Cook Top Dishwasher Garbage Disposal Bath Heater Vent Fan Hot Tub Unvented Hood Vented Hood Intercom                                                                                                 | Interior 1 Story Interior 2 Story 2nd/Same Stack Two Sided Exterior 1 Story Exterior 2 Story Prefab 1 Story Prefab 2 Story Heat Circulator Raised Hearth | Area Type 397 WPP 192 CCP (1                 | Story) Car<br>Ext<br>Bri<br>Sto<br>Con<br>Fou<br>Fir<br>Aut | ar Built: r Capacity: ass: C terior: Siding ick Ven.: 0 one Ven.: 0 mmon Wall: 1 Wall undation: 18 Inch nished ?: to. Doors: 0 |
| Condition: Good                                                                                                                                                                                                                                                          | Ex X Ord Min Size of Closets  Lg X Ord Small Doors: Solid X H.C.                                                                                                                                                                                                                                             | Wall/Floor Furnace X Forced Heat & Cool Heat Pump No Heating/Cooling                                                                                                                                                                                                                                                                                                                                                 | Jacuzzi Tub Jacuzzi repl.Tub Oven Microwave Standard Range                                                                                                                                                            | Wood Stove 1 Direct-Vented Gas Class: C Effec. Age: 31 Floor Area: 2,073                                                                                 | 5                                            | Are<br>% (                                                  | ch. Doors: 0 ea: 800 Good: 0 orage Area: 0 Conc. Floor: 0                                                                      |
| Room List                                                                                                                                                                                                                                                                | (5) Floors                                                                                                                                                                                                                                                                                                   | Central Air<br>Wood Furnace                                                                                                                                                                                                                                                                                                                                                                                          | Self Clean Range<br>Sauna                                                                                                                                                                                             | Total Base New : 277                                                                                                                                     | •                                            |                                                             | mnt Garage:                                                                                                                    |
| Basement 1st Floor 2nd Floor Bedrooms                                                                                                                                                                                                                                    | <pre>Kitchen: Other: Other:</pre>                                                                                                                                                                                                                                                                            | (12) Electric  0 Amps Service                                                                                                                                                                                                                                                                                                                                                                                        | Trash Compactor Central Vacuum Security System                                                                                                                                                                        | Total Depr Cost: 191 Estimated T.C.V: 230                                                                                                                |                                              | 1.204 Car                                                   | rport Area:<br>of:                                                                                                             |
| (1) Exterior  Wood/Shingle Aluminum/Vinyl X Brick  Insulation (2) Windows  Many X Avg. X Avg. Few  Wood Sash Metal Sash Vinyl Sash Double Hung Horiz. Slide Casement Double Glass Patio Doors Storms & Screens  (3) Roof  X Gable Hip Hip Mansard Flat X Asphalt Shingle | (6) Ceilings  (7) Excavation  Basement: 0 S.F. Crawl: 2073 S.F. Slab: 0 S.F. Height to Joists: 0.0  (8) Basement  Conc. Block Poured Conc. Stone Treated Wood Concrete Floor  (9) Basement Finish  Recreation SF Living SF Walkout Doors No Floor SF  (10) Floor Support  Joists: Unsupported Len: Cntr.Sup: | No./Qual. of Fixtures  X Ex. Ord. Min  No. of Elec. Outlets  Many X Ave. Few  (13) Plumbing  Average Fixture(s) 2 3 Fixture Bath 1 2 Fixture Bath Softener, Auto Softener, Manual Solar Water Heat No Plumbing Extra Toilet Extra Sink Separate Shower Ceramic Tile Floor Ceramic Tile Wains Ceramic Tub Alcove Vent Fan  (14) Water/Sewer  Public Water 1 Public Sewer 1 Water Well 1000 Gal Septic 2000 Gal Septic | (11) Heating System: Ground Area = 2073 S Phy/Ab.Phy/Func/Econ Building Areas Stories Exterio 1 Story Brick  Other Additions/Adju Plumbing 3 Fixture Bath 2 Fixture Bath Porches WPP CCP (1 Story) Foundation: Shallo | F Floor Area = 2073<br>/Comb. % Good=69/100/<br>r Foundation<br>Crawl Space<br>stments<br>w<br>iding Foundation: 18                                      | SF.<br>100/100/69<br>Size<br>2,073<br>Total: | 23,920<br>-1,889<br>1,271<br>4,943<br>2,571<br>277,118      | Depr. Cost  159,260  2,728 1,825 3,920 2,982 -767  16,505 -1,303  877 3,411 1,774 191,212                                      |
| Chimney: Vinyl                                                                                                                                                                                                                                                           |                                                                                                                                                                                                                                                                                                              | Lump Sum Items:                                                                                                                                                                                                                                                                                                                                                                                                      |                                                                                                                                                                                                                       | ,                                                                                                                                                        | , .                                          |                                                             | ·                                                                                                                              |