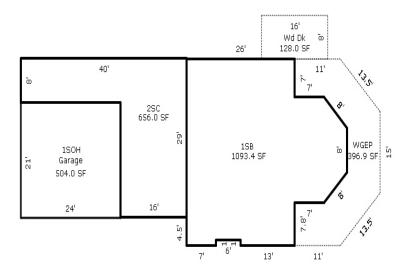

<sup>\*\*\*</sup> Information herein deemed reliable but not guaranteed\*\*\*

| Building Type                                                                                                                                                                                                                                                            | (3) Roof (cont.)                                                                                                                                                                                                                                                                                             | (11) Heating/Cooling                                                                                                                                                                                                                                                                                                                                                                                                 | (15) Built-ins                                                                                                                                                                                                        | (15) Fireplaces                                                                                                                                          | (16) Porches                                 | s/Decks (1                                                  | 17) Garage                                                                                                                     |
|--------------------------------------------------------------------------------------------------------------------------------------------------------------------------------------------------------------------------------------------------------------------------|--------------------------------------------------------------------------------------------------------------------------------------------------------------------------------------------------------------------------------------------------------------------------------------------------------------|----------------------------------------------------------------------------------------------------------------------------------------------------------------------------------------------------------------------------------------------------------------------------------------------------------------------------------------------------------------------------------------------------------------------|-----------------------------------------------------------------------------------------------------------------------------------------------------------------------------------------------------------------------|----------------------------------------------------------------------------------------------------------------------------------------------------------|----------------------------------------------|-------------------------------------------------------------|--------------------------------------------------------------------------------------------------------------------------------|
| X Single Family Mobile Home Town Home Duplex A-Frame X Wood Frame Building Style: 1 STORY                                                                                                                                                                                | Eavestrough Insulation 0 Front Overhang 0 Other Overhang (4) Interior  Drywall Plaster Paneled Wood T&G  Trim & Decoration                                                                                                                                                                                   | X Gas Wood Coal Elec. Steam  Forced Air w/o Ducts Forced Hot Water Electric Baseboard Elec. Ceil. Radiant Radiant (in-floor) Electric Wall Heat Space Heater                                                                                                                                                                                                                                                         | Appliance Allow. Cook Top Dishwasher Garbage Disposal Bath Heater Vent Fan Hot Tub Unvented Hood Vented Hood Intercom                                                                                                 | Interior 1 Story Interior 2 Story 2nd/Same Stack Two Sided Exterior 1 Story Exterior 2 Story Prefab 1 Story Prefab 2 Story Heat Circulator Raised Hearth | Area Type 397 WPP 192 CCP (1                 | Story) Car<br>Ext<br>Bri<br>Sto<br>Con<br>Fou<br>Fir<br>Aut | ar Built: r Capacity: ass: C terior: Siding ick Ven.: 0 one Ven.: 0 mmon Wall: 1 Wall undation: 18 Inch nished ?: to. Doors: 0 |
| Condition: Good                                                                                                                                                                                                                                                          | Ex X Ord Min Size of Closets  Lg X Ord Small Doors: Solid X H.C.                                                                                                                                                                                                                                             | Wall/Floor Furnace X Forced Heat & Cool Heat Pump No Heating/Cooling                                                                                                                                                                                                                                                                                                                                                 | Jacuzzi Tub Jacuzzi repl.Tub Oven Microwave Standard Range                                                                                                                                                            | Wood Stove 1 Direct-Vented Gas Class: C Effec. Age: 31 Floor Area: 2,073                                                                                 | 5                                            | Are<br>% (                                                  | ch. Doors: 0 ea: 800 Good: 0 orage Area: 0 Conc. Floor: 0                                                                      |
| Room List                                                                                                                                                                                                                                                                | (5) Floors                                                                                                                                                                                                                                                                                                   | Central Air<br>Wood Furnace                                                                                                                                                                                                                                                                                                                                                                                          | Self Clean Range<br>Sauna                                                                                                                                                                                             | Total Base New : 277                                                                                                                                     | •                                            |                                                             | mnt Garage:                                                                                                                    |
| Basement 1st Floor 2nd Floor Bedrooms                                                                                                                                                                                                                                    | <pre>Kitchen: Other: Other:</pre>                                                                                                                                                                                                                                                                            | (12) Electric  0 Amps Service                                                                                                                                                                                                                                                                                                                                                                                        | Trash Compactor Central Vacuum Security System                                                                                                                                                                        | Total Depr Cost: 191 Estimated T.C.V: 230                                                                                                                |                                              | 1.204 Car                                                   | rport Area:<br>of:                                                                                                             |
| (1) Exterior  Wood/Shingle Aluminum/Vinyl X Brick  Insulation (2) Windows  Many X Avg. X Avg. Few  Wood Sash Metal Sash Vinyl Sash Double Hung Horiz. Slide Casement Double Glass Patio Doors Storms & Screens  (3) Roof  X Gable Hip Hip Mansard Flat X Asphalt Shingle | (6) Ceilings  (7) Excavation  Basement: 0 S.F. Crawl: 2073 S.F. Slab: 0 S.F. Height to Joists: 0.0  (8) Basement  Conc. Block Poured Conc. Stone Treated Wood Concrete Floor  (9) Basement Finish  Recreation SF Living SF Walkout Doors No Floor SF  (10) Floor Support  Joists: Unsupported Len: Cntr.Sup: | No./Qual. of Fixtures  X Ex. Ord. Min  No. of Elec. Outlets  Many X Ave. Few  (13) Plumbing  Average Fixture(s) 2 3 Fixture Bath 1 2 Fixture Bath Softener, Auto Softener, Manual Solar Water Heat No Plumbing Extra Toilet Extra Sink Separate Shower Ceramic Tile Floor Ceramic Tile Wains Ceramic Tub Alcove Vent Fan  (14) Water/Sewer  Public Water 1 Public Sewer 1 Water Well 1000 Gal Septic 2000 Gal Septic | (11) Heating System: Ground Area = 2073 S Phy/Ab.Phy/Func/Econ Building Areas Stories Exterio 1 Story Brick  Other Additions/Adju Plumbing 3 Fixture Bath 2 Fixture Bath Porches WPP CCP (1 Story) Foundation: Shallo | F Floor Area = 2073<br>/Comb. % Good=69/100/<br>r Foundation<br>Crawl Space<br>stments<br>w<br>iding Foundation: 18                                      | SF.<br>100/100/69<br>Size<br>2,073<br>Total: | 23,920<br>-1,889<br>1,271<br>4,943<br>2,571<br>277,118      | Depr. Cost  159,260  2,728 1,825 3,920 2,982 -767  16,505 -1,303  877 3,411 1,774 191,212                                      |
| Chimney: Vinyl                                                                                                                                                                                                                                                           |                                                                                                                                                                                                                                                                                                              | Lump Sum Items:                                                                                                                                                                                                                                                                                                                                                                                                      |                                                                                                                                                                                                                       | ,                                                                                                                                                        | , .                                          |                                                             | ·                                                                                                                              |