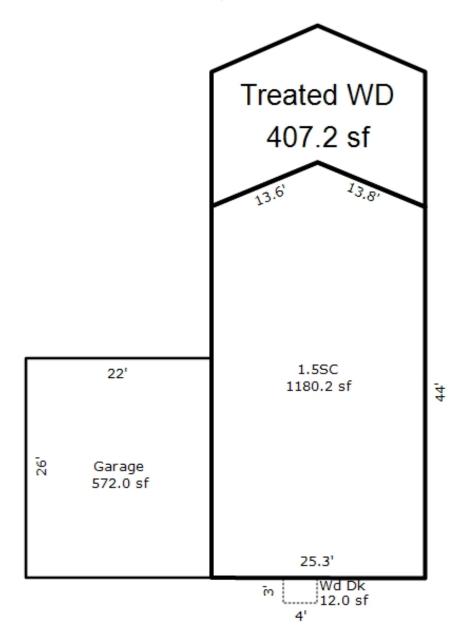

<sup>\*\*\*</sup> Information herein deemed reliable but not guaranteed\*\*\*

| Building Type                                                                                                                                                                                                                                                            | (3) Roof (cont.)                                                                                                                                                                                                                                                                                             | (11) Heating/Cooling                                                                                                                                                                                                                                                                                                                                                                                                 | (15) Built-ins                                                                                                                                                                                                        | (15) Fireplaces                                                                                                                                          | (16) Porches                                 | s/Decks (1                                                  | 17) Garage                                                                                                                     |
|--------------------------------------------------------------------------------------------------------------------------------------------------------------------------------------------------------------------------------------------------------------------------|--------------------------------------------------------------------------------------------------------------------------------------------------------------------------------------------------------------------------------------------------------------------------------------------------------------|----------------------------------------------------------------------------------------------------------------------------------------------------------------------------------------------------------------------------------------------------------------------------------------------------------------------------------------------------------------------------------------------------------------------|-----------------------------------------------------------------------------------------------------------------------------------------------------------------------------------------------------------------------|----------------------------------------------------------------------------------------------------------------------------------------------------------|----------------------------------------------|-------------------------------------------------------------|--------------------------------------------------------------------------------------------------------------------------------|
| X Single Family Mobile Home Town Home Duplex A-Frame X Wood Frame Building Style: 1 STORY                                                                                                                                                                                | Eavestrough Insulation 0 Front Overhang 0 Other Overhang (4) Interior  Drywall Plaster Paneled Wood T&G  Trim & Decoration                                                                                                                                                                                   | X Gas Wood Coal Elec. Steam  Forced Air w/o Ducts Forced Hot Water Electric Baseboard Elec. Ceil. Radiant Radiant (in-floor) Electric Wall Heat Space Heater                                                                                                                                                                                                                                                         | Appliance Allow. Cook Top Dishwasher Garbage Disposal Bath Heater Vent Fan Hot Tub Unvented Hood Vented Hood Intercom                                                                                                 | Interior 1 Story Interior 2 Story 2nd/Same Stack Two Sided Exterior 1 Story Exterior 2 Story Prefab 1 Story Prefab 2 Story Heat Circulator Raised Hearth | Area Type 397 WPP 192 CCP (1                 | Story) Car<br>Ext<br>Bri<br>Sto<br>Con<br>Fou<br>Fir<br>Aut | ar Built: r Capacity: ass: C terior: Siding ick Ven.: 0 one Ven.: 0 mmon Wall: 1 Wall undation: 18 Inch nished ?: to. Doors: 0 |
| Condition: Good                                                                                                                                                                                                                                                          | Ex X Ord Min Size of Closets  Lg X Ord Small Doors: Solid X H.C.                                                                                                                                                                                                                                             | Wall/Floor Furnace X Forced Heat & Cool Heat Pump No Heating/Cooling                                                                                                                                                                                                                                                                                                                                                 | Jacuzzi Tub Jacuzzi repl.Tub Oven Microwave Standard Range                                                                                                                                                            | Wood Stove 1 Direct-Vented Gas Class: C Effec. Age: 31 Floor Area: 2,073                                                                                 | 5                                            | Are<br>% (                                                  | ch. Doors: 0 ea: 800 Good: 0 orage Area: 0 Conc. Floor: 0                                                                      |
| Room List                                                                                                                                                                                                                                                                | (5) Floors                                                                                                                                                                                                                                                                                                   | Central Air<br>Wood Furnace                                                                                                                                                                                                                                                                                                                                                                                          | Self Clean Range<br>Sauna                                                                                                                                                                                             | Total Base New : 277                                                                                                                                     | •                                            |                                                             | mnt Garage:                                                                                                                    |
| Basement 1st Floor 2nd Floor Bedrooms                                                                                                                                                                                                                                    | <pre>Kitchen: Other: Other:</pre>                                                                                                                                                                                                                                                                            | (12) Electric  0 Amps Service                                                                                                                                                                                                                                                                                                                                                                                        | Trash Compactor Central Vacuum Security System                                                                                                                                                                        | Total Depr Cost: 191 Estimated T.C.V: 230                                                                                                                |                                              | 1.204 Car                                                   | rport Area:<br>of:                                                                                                             |
| (1) Exterior  Wood/Shingle Aluminum/Vinyl X Brick  Insulation (2) Windows  Many X Avg. X Avg. Few  Wood Sash Metal Sash Vinyl Sash Double Hung Horiz. Slide Casement Double Glass Patio Doors Storms & Screens  (3) Roof  X Gable Hip Hip Mansard Flat X Asphalt Shingle | (6) Ceilings  (7) Excavation  Basement: 0 S.F. Crawl: 2073 S.F. Slab: 0 S.F. Height to Joists: 0.0  (8) Basement  Conc. Block Poured Conc. Stone Treated Wood Concrete Floor  (9) Basement Finish  Recreation SF Living SF Walkout Doors No Floor SF  (10) Floor Support  Joists: Unsupported Len: Cntr.Sup: | No./Qual. of Fixtures  X Ex. Ord. Min  No. of Elec. Outlets  Many X Ave. Few  (13) Plumbing  Average Fixture(s) 2 3 Fixture Bath 1 2 Fixture Bath Softener, Auto Softener, Manual Solar Water Heat No Plumbing Extra Toilet Extra Sink Separate Shower Ceramic Tile Floor Ceramic Tile Wains Ceramic Tub Alcove Vent Fan  (14) Water/Sewer  Public Water 1 Public Sewer 1 Water Well 1000 Gal Septic 2000 Gal Septic | (11) Heating System: Ground Area = 2073 S Phy/Ab.Phy/Func/Econ Building Areas Stories Exterio 1 Story Brick  Other Additions/Adju Plumbing 3 Fixture Bath 2 Fixture Bath Porches WPP CCP (1 Story) Foundation: Shallo | F Floor Area = 2073<br>/Comb. % Good=69/100/<br>r Foundation<br>Crawl Space<br>stments<br>w<br>iding Foundation: 18                                      | SF.<br>100/100/69<br>Size<br>2,073<br>Total: | 23,920<br>-1,889<br>1,271<br>4,943<br>2,571<br>277,118      | Depr. Cost  159,260  2,728 1,825 3,920 2,982 -767  16,505 -1,303  877 3,411 1,774 191,212                                      |
| Chimney: Vinyl                                                                                                                                                                                                                                                           |                                                                                                                                                                                                                                                                                                              | Lump Sum Items:                                                                                                                                                                                                                                                                                                                                                                                                      |                                                                                                                                                                                                                       | ,                                                                                                                                                        | , .                                          |                                                             | ·                                                                                                                              |