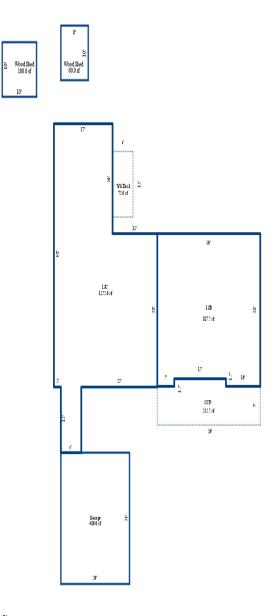

<sup>\*\*\*</sup> Information herein deemed reliable but not guaranteed\*\*\*

| Building Type                                                                                                                                                                                                                                                            | (3) Roof (cont.)                                                                                                                                                                                                                                                                                             | (11) Heating/Cooling                                                                                                                                                                                                                                                                                                                                                                                                 | (15) Built-ins                                                                                                                                                                                                        | (15) Fireplaces                                                                                                                                          | (16) Porches                                 | s/Decks (1                                                  | 17) Garage                                                                                                                     |
|--------------------------------------------------------------------------------------------------------------------------------------------------------------------------------------------------------------------------------------------------------------------------|--------------------------------------------------------------------------------------------------------------------------------------------------------------------------------------------------------------------------------------------------------------------------------------------------------------|----------------------------------------------------------------------------------------------------------------------------------------------------------------------------------------------------------------------------------------------------------------------------------------------------------------------------------------------------------------------------------------------------------------------|-----------------------------------------------------------------------------------------------------------------------------------------------------------------------------------------------------------------------|----------------------------------------------------------------------------------------------------------------------------------------------------------|----------------------------------------------|-------------------------------------------------------------|--------------------------------------------------------------------------------------------------------------------------------|
| X Single Family Mobile Home Town Home Duplex A-Frame X Wood Frame Building Style: 1 STORY                                                                                                                                                                                | Eavestrough Insulation 0 Front Overhang 0 Other Overhang (4) Interior  Drywall Plaster Paneled Wood T&G  Trim & Decoration                                                                                                                                                                                   | X Gas Wood Coal Elec. Steam  Forced Air w/o Ducts Forced Hot Water Electric Baseboard Elec. Ceil. Radiant Radiant (in-floor) Electric Wall Heat Space Heater                                                                                                                                                                                                                                                         | Appliance Allow. Cook Top Dishwasher Garbage Disposal Bath Heater Vent Fan Hot Tub Unvented Hood Vented Hood Intercom                                                                                                 | Interior 1 Story Interior 2 Story 2nd/Same Stack Two Sided Exterior 1 Story Exterior 2 Story Prefab 1 Story Prefab 2 Story Heat Circulator Raised Hearth | Area Type 397 WPP 192 CCP (1                 | Story) Car<br>Ext<br>Bri<br>Sto<br>Con<br>Fou<br>Fir<br>Aut | ar Built: r Capacity: ass: C terior: Siding ick Ven.: 0 one Ven.: 0 mmon Wall: 1 Wall undation: 18 Inch nished ?: to. Doors: 0 |
| Condition: Good                                                                                                                                                                                                                                                          | Ex X Ord Min Size of Closets  Lg X Ord Small Doors: Solid X H.C.                                                                                                                                                                                                                                             | Wall/Floor Furnace X Forced Heat & Cool Heat Pump No Heating/Cooling                                                                                                                                                                                                                                                                                                                                                 | Jacuzzi Tub Jacuzzi repl.Tub Oven Microwave Standard Range                                                                                                                                                            | Wood Stove 1 Direct-Vented Gas Class: C Effec. Age: 31 Floor Area: 2,073                                                                                 | 5                                            | Are<br>% (                                                  | ch. Doors: 0 ea: 800 Good: 0 orage Area: 0 Conc. Floor: 0                                                                      |
| Room List                                                                                                                                                                                                                                                                | (5) Floors                                                                                                                                                                                                                                                                                                   | Central Air<br>Wood Furnace                                                                                                                                                                                                                                                                                                                                                                                          | Self Clean Range<br>Sauna                                                                                                                                                                                             | Total Base New : 277                                                                                                                                     | •                                            |                                                             | mnt Garage:                                                                                                                    |
| Basement 1st Floor 2nd Floor Bedrooms                                                                                                                                                                                                                                    | <pre>Kitchen: Other: Other:</pre>                                                                                                                                                                                                                                                                            | (12) Electric  0 Amps Service                                                                                                                                                                                                                                                                                                                                                                                        | Trash Compactor Central Vacuum Security System                                                                                                                                                                        | Total Depr Cost: 191 Estimated T.C.V: 230                                                                                                                |                                              | 1.204 Car                                                   | rport Area:<br>of:                                                                                                             |
| (1) Exterior  Wood/Shingle Aluminum/Vinyl X Brick  Insulation (2) Windows  Many X Avg. X Avg. Few  Wood Sash Metal Sash Vinyl Sash Double Hung Horiz. Slide Casement Double Glass Patio Doors Storms & Screens  (3) Roof  X Gable Hip Hip Mansard Flat X Asphalt Shingle | (6) Ceilings  (7) Excavation  Basement: 0 S.F. Crawl: 2073 S.F. Slab: 0 S.F. Height to Joists: 0.0  (8) Basement  Conc. Block Poured Conc. Stone Treated Wood Concrete Floor  (9) Basement Finish  Recreation SF Living SF Walkout Doors No Floor SF  (10) Floor Support  Joists: Unsupported Len: Cntr.Sup: | No./Qual. of Fixtures  X Ex. Ord. Min  No. of Elec. Outlets  Many X Ave. Few  (13) Plumbing  Average Fixture(s) 2 3 Fixture Bath 1 2 Fixture Bath Softener, Auto Softener, Manual Solar Water Heat No Plumbing Extra Toilet Extra Sink Separate Shower Ceramic Tile Floor Ceramic Tile Wains Ceramic Tub Alcove Vent Fan  (14) Water/Sewer  Public Water 1 Public Sewer 1 Water Well 1000 Gal Septic 2000 Gal Septic | (11) Heating System: Ground Area = 2073 S Phy/Ab.Phy/Func/Econ Building Areas Stories Exterio 1 Story Brick  Other Additions/Adju Plumbing 3 Fixture Bath 2 Fixture Bath Porches WPP CCP (1 Story) Foundation: Shallo | F Floor Area = 2073<br>/Comb. % Good=69/100/<br>r Foundation<br>Crawl Space<br>stments<br>w<br>iding Foundation: 18                                      | SF.<br>100/100/69<br>Size<br>2,073<br>Total: | 23,920<br>-1,889<br>1,271<br>4,943<br>2,571<br>277,118      | Depr. Cost  159,260  2,728 1,825 3,920 2,982 -767  16,505 -1,303  877 3,411 1,774 191,212                                      |
| Chimney: Vinyl                                                                                                                                                                                                                                                           |                                                                                                                                                                                                                                                                                                              | Lump Sum Items:                                                                                                                                                                                                                                                                                                                                                                                                      |                                                                                                                                                                                                                       | ,                                                                                                                                                        | , .                                          |                                                             | ·                                                                                                                              |