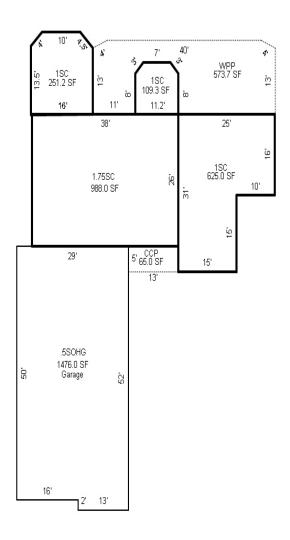

<sup>\*\*\*</sup> Information herein deemed reliable but not guaranteed\*\*\*

| Building Type                                                                                                                                                                                                                                                            | (3) Roof (cont.)                                                                                                                                                                                                                                                                                             | (11) Heating/Cooling                                                                                                                                                                                                                                                                                                                                                                                                 | (15) Built-ins                                                                                                                                                                                                        | (15) Fireplaces                                                                                                                                          | (16) Porches                                 | s/Decks (1                                                  | 17) Garage                                                                                                                     |
|--------------------------------------------------------------------------------------------------------------------------------------------------------------------------------------------------------------------------------------------------------------------------|--------------------------------------------------------------------------------------------------------------------------------------------------------------------------------------------------------------------------------------------------------------------------------------------------------------|----------------------------------------------------------------------------------------------------------------------------------------------------------------------------------------------------------------------------------------------------------------------------------------------------------------------------------------------------------------------------------------------------------------------|-----------------------------------------------------------------------------------------------------------------------------------------------------------------------------------------------------------------------|----------------------------------------------------------------------------------------------------------------------------------------------------------|----------------------------------------------|-------------------------------------------------------------|--------------------------------------------------------------------------------------------------------------------------------|
| X Single Family Mobile Home Town Home Duplex A-Frame X Wood Frame Building Style: 1 STORY                                                                                                                                                                                | Eavestrough Insulation 0 Front Overhang 0 Other Overhang (4) Interior  Drywall Plaster Paneled Wood T&G  Trim & Decoration                                                                                                                                                                                   | X Gas Wood Coal Elec. Steam  Forced Air w/o Ducts Forced Hot Water Electric Baseboard Elec. Ceil. Radiant Radiant (in-floor) Electric Wall Heat Space Heater                                                                                                                                                                                                                                                         | Appliance Allow. Cook Top Dishwasher Garbage Disposal Bath Heater Vent Fan Hot Tub Unvented Hood Vented Hood Intercom                                                                                                 | Interior 1 Story Interior 2 Story 2nd/Same Stack Two Sided Exterior 1 Story Exterior 2 Story Prefab 1 Story Prefab 2 Story Heat Circulator Raised Hearth | Area Type 397 WPP 192 CCP (1                 | Story) Car<br>Ext<br>Bri<br>Sto<br>Con<br>Fou<br>Fir<br>Aut | ar Built: r Capacity: ass: C terior: Siding ick Ven.: 0 one Ven.: 0 mmon Wall: 1 Wall undation: 18 Inch nished ?: to. Doors: 0 |
| Condition: Good                                                                                                                                                                                                                                                          | Ex X Ord Min Size of Closets  Lg X Ord Small Doors: Solid X H.C.                                                                                                                                                                                                                                             | Wall/Floor Furnace X Forced Heat & Cool Heat Pump No Heating/Cooling                                                                                                                                                                                                                                                                                                                                                 | Jacuzzi Tub Jacuzzi repl.Tub Oven Microwave Standard Range                                                                                                                                                            | Wood Stove 1 Direct-Vented Gas Class: C Effec. Age: 31 Floor Area: 2,073                                                                                 | 5                                            | Are<br>% (                                                  | ch. Doors: 0 ea: 800 Good: 0 orage Area: 0 Conc. Floor: 0                                                                      |
| Room List                                                                                                                                                                                                                                                                | (5) Floors                                                                                                                                                                                                                                                                                                   | Central Air<br>Wood Furnace                                                                                                                                                                                                                                                                                                                                                                                          | Self Clean Range<br>Sauna                                                                                                                                                                                             | Total Base New : 277                                                                                                                                     | •                                            |                                                             | mnt Garage:                                                                                                                    |
| Basement 1st Floor 2nd Floor Bedrooms                                                                                                                                                                                                                                    | <pre>Kitchen: Other: Other:</pre>                                                                                                                                                                                                                                                                            | (12) Electric  0 Amps Service                                                                                                                                                                                                                                                                                                                                                                                        | Trash Compactor Central Vacuum Security System                                                                                                                                                                        | Total Depr Cost: 191 Estimated T.C.V: 230                                                                                                                |                                              | 1.204 Car                                                   | rport Area:<br>of:                                                                                                             |
| (1) Exterior  Wood/Shingle Aluminum/Vinyl X Brick  Insulation (2) Windows  Many X Avg. X Avg. Few  Wood Sash Metal Sash Vinyl Sash Double Hung Horiz. Slide Casement Double Glass Patio Doors Storms & Screens  (3) Roof  X Gable Hip Hip Mansard Flat X Asphalt Shingle | (6) Ceilings  (7) Excavation  Basement: 0 S.F. Crawl: 2073 S.F. Slab: 0 S.F. Height to Joists: 0.0  (8) Basement  Conc. Block Poured Conc. Stone Treated Wood Concrete Floor  (9) Basement Finish  Recreation SF Living SF Walkout Doors No Floor SF  (10) Floor Support  Joists: Unsupported Len: Cntr.Sup: | No./Qual. of Fixtures  X Ex. Ord. Min  No. of Elec. Outlets  Many X Ave. Few  (13) Plumbing  Average Fixture(s) 2 3 Fixture Bath 1 2 Fixture Bath Softener, Auto Softener, Manual Solar Water Heat No Plumbing Extra Toilet Extra Sink Separate Shower Ceramic Tile Floor Ceramic Tile Wains Ceramic Tub Alcove Vent Fan  (14) Water/Sewer  Public Water 1 Public Sewer 1 Water Well 1000 Gal Septic 2000 Gal Septic | (11) Heating System: Ground Area = 2073 S Phy/Ab.Phy/Func/Econ Building Areas Stories Exterio 1 Story Brick  Other Additions/Adju Plumbing 3 Fixture Bath 2 Fixture Bath Porches WPP CCP (1 Story) Foundation: Shallo | F Floor Area = 2073<br>/Comb. % Good=69/100/<br>r Foundation<br>Crawl Space<br>stments<br>w<br>iding Foundation: 18                                      | SF.<br>100/100/69<br>Size<br>2,073<br>Total: | 23,920<br>-1,889<br>1,271<br>4,943<br>2,571<br>277,118      | Depr. Cost  159,260  2,728 1,825 3,920 2,982 -767  16,505 -1,303  877 3,411 1,774 191,212                                      |
| Chimney: Vinyl                                                                                                                                                                                                                                                           |                                                                                                                                                                                                                                                                                                              | Lump Sum Items:                                                                                                                                                                                                                                                                                                                                                                                                      |                                                                                                                                                                                                                       | ,                                                                                                                                                        | , .                                          |                                                             | ·                                                                                                                              |