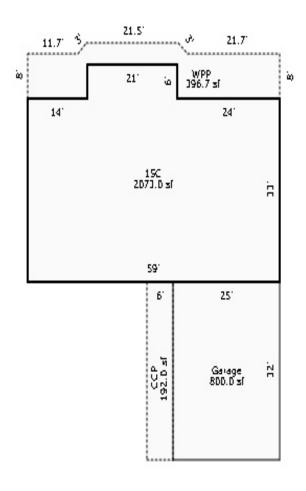

<sup>\*\*\*</sup> Information herein deemed reliable but not guaranteed\*\*\*

| Building Type                                                                                                                                                                                                                                                            | (3) Roof (cont.)                                                                                                                                                                                                                                                                                             | (11) Heating/Cooling                                                                                                                                                                                                                                                                                                                                                                                                 | (15) Built-ins                                                                                                                                                                                                        | (15) Fireplaces                                                                                                                                          | (16) Porches                                 | s/Decks (1                                                  | 17) Garage                                                                                                                     |
|--------------------------------------------------------------------------------------------------------------------------------------------------------------------------------------------------------------------------------------------------------------------------|--------------------------------------------------------------------------------------------------------------------------------------------------------------------------------------------------------------------------------------------------------------------------------------------------------------|----------------------------------------------------------------------------------------------------------------------------------------------------------------------------------------------------------------------------------------------------------------------------------------------------------------------------------------------------------------------------------------------------------------------|-----------------------------------------------------------------------------------------------------------------------------------------------------------------------------------------------------------------------|----------------------------------------------------------------------------------------------------------------------------------------------------------|----------------------------------------------|-------------------------------------------------------------|--------------------------------------------------------------------------------------------------------------------------------|
| X Single Family Mobile Home Town Home Duplex A-Frame X Wood Frame Building Style: 1 STORY                                                                                                                                                                                | Eavestrough Insulation 0 Front Overhang 0 Other Overhang (4) Interior  Drywall Plaster Paneled Wood T&G  Trim & Decoration                                                                                                                                                                                   | X Gas Wood Coal Elec. Steam  Forced Air w/o Ducts Forced Hot Water Electric Baseboard Elec. Ceil. Radiant Radiant (in-floor) Electric Wall Heat Space Heater                                                                                                                                                                                                                                                         | Appliance Allow. Cook Top Dishwasher Garbage Disposal Bath Heater Vent Fan Hot Tub Unvented Hood Vented Hood Intercom                                                                                                 | Interior 1 Story Interior 2 Story 2nd/Same Stack Two Sided Exterior 1 Story Exterior 2 Story Prefab 1 Story Prefab 2 Story Heat Circulator Raised Hearth | Area Type 397 WPP 192 CCP (1                 | Story) Car<br>Ext<br>Bri<br>Sto<br>Con<br>Fou<br>Fir<br>Aut | ar Built: r Capacity: ass: C terior: Siding ick Ven.: 0 one Ven.: 0 mmon Wall: 1 Wall undation: 18 Inch nished ?: to. Doors: 0 |
| Condition: Good                                                                                                                                                                                                                                                          | Ex X Ord Min Size of Closets  Lg X Ord Small Doors: Solid X H.C.                                                                                                                                                                                                                                             | Wall/Floor Furnace X Forced Heat & Cool Heat Pump No Heating/Cooling                                                                                                                                                                                                                                                                                                                                                 | Jacuzzi Tub Jacuzzi repl.Tub Oven Microwave Standard Range                                                                                                                                                            | Wood Stove 1 Direct-Vented Gas Class: C Effec. Age: 31 Floor Area: 2,073                                                                                 | 5                                            | Are<br>% (                                                  | ch. Doors: 0 ea: 800 Good: 0 orage Area: 0 Conc. Floor: 0                                                                      |
| Room List                                                                                                                                                                                                                                                                | (5) Floors                                                                                                                                                                                                                                                                                                   | Central Air<br>Wood Furnace                                                                                                                                                                                                                                                                                                                                                                                          | Self Clean Range<br>Sauna                                                                                                                                                                                             | Total Base New : 277                                                                                                                                     | •                                            |                                                             | mnt Garage:                                                                                                                    |
| Basement 1st Floor 2nd Floor Bedrooms                                                                                                                                                                                                                                    | <pre>Kitchen: Other: Other:</pre>                                                                                                                                                                                                                                                                            | (12) Electric  0 Amps Service                                                                                                                                                                                                                                                                                                                                                                                        | Trash Compactor Central Vacuum Security System                                                                                                                                                                        | Total Depr Cost: 191 Estimated T.C.V: 230                                                                                                                |                                              | 1.204 Car                                                   | rport Area:<br>of:                                                                                                             |
| (1) Exterior  Wood/Shingle Aluminum/Vinyl X Brick  Insulation (2) Windows  Many X Avg. X Avg. Few  Wood Sash Metal Sash Vinyl Sash Double Hung Horiz. Slide Casement Double Glass Patio Doors Storms & Screens  (3) Roof  X Gable Hip Hip Mansard Flat X Asphalt Shingle | (6) Ceilings  (7) Excavation  Basement: 0 S.F. Crawl: 2073 S.F. Slab: 0 S.F. Height to Joists: 0.0  (8) Basement  Conc. Block Poured Conc. Stone Treated Wood Concrete Floor  (9) Basement Finish  Recreation SF Living SF Walkout Doors No Floor SF  (10) Floor Support  Joists: Unsupported Len: Cntr.Sup: | No./Qual. of Fixtures  X Ex. Ord. Min  No. of Elec. Outlets  Many X Ave. Few  (13) Plumbing  Average Fixture(s) 2 3 Fixture Bath 1 2 Fixture Bath Softener, Auto Softener, Manual Solar Water Heat No Plumbing Extra Toilet Extra Sink Separate Shower Ceramic Tile Floor Ceramic Tile Wains Ceramic Tub Alcove Vent Fan  (14) Water/Sewer  Public Water 1 Public Sewer 1 Water Well 1000 Gal Septic 2000 Gal Septic | (11) Heating System: Ground Area = 2073 S Phy/Ab.Phy/Func/Econ Building Areas Stories Exterio 1 Story Brick  Other Additions/Adju Plumbing 3 Fixture Bath 2 Fixture Bath Porches WPP CCP (1 Story) Foundation: Shallo | F Floor Area = 2073<br>/Comb. % Good=69/100/<br>r Foundation<br>Crawl Space<br>stments<br>w<br>iding Foundation: 18                                      | SF.<br>100/100/69<br>Size<br>2,073<br>Total: | 23,920<br>-1,889<br>1,271<br>4,943<br>2,571<br>277,118      | Depr. Cost  159,260  2,728 1,825 3,920 2,982 -767  16,505 -1,303  877 3,411 1,774 191,212                                      |
| Chimney: Vinyl                                                                                                                                                                                                                                                           |                                                                                                                                                                                                                                                                                                              | Lump Sum Items:                                                                                                                                                                                                                                                                                                                                                                                                      |                                                                                                                                                                                                                       | ,                                                                                                                                                        | , .                                          |                                                             | ·                                                                                                                              |