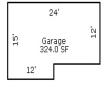

<sup>\*\*\*</sup> Information herein deemed reliable but not guaranteed\*\*\*

| Building Type                                                                                                                                                                                                                                                            | (3) Roof (cont.)                                                                                                                                                                                                                                                                                             | (11) Heating/Cooling                                                                                                                                                                                                                                                                                                                                                                                                 | (15) Built-ins                                                                                                                                                                                                        | (15) Fireplaces                                                                                                                                          | (16) Porches                                 | s/Decks (1                                                  | 17) Garage                                                                                                                     |
|--------------------------------------------------------------------------------------------------------------------------------------------------------------------------------------------------------------------------------------------------------------------------|--------------------------------------------------------------------------------------------------------------------------------------------------------------------------------------------------------------------------------------------------------------------------------------------------------------|----------------------------------------------------------------------------------------------------------------------------------------------------------------------------------------------------------------------------------------------------------------------------------------------------------------------------------------------------------------------------------------------------------------------|-----------------------------------------------------------------------------------------------------------------------------------------------------------------------------------------------------------------------|----------------------------------------------------------------------------------------------------------------------------------------------------------|----------------------------------------------|-------------------------------------------------------------|--------------------------------------------------------------------------------------------------------------------------------|
| X Single Family Mobile Home Town Home Duplex A-Frame X Wood Frame Building Style: 1 STORY                                                                                                                                                                                | Eavestrough Insulation 0 Front Overhang 0 Other Overhang (4) Interior  Drywall Plaster Paneled Wood T&G  Trim & Decoration                                                                                                                                                                                   | X Gas Wood Coal Elec. Steam  Forced Air w/o Ducts Forced Hot Water Electric Baseboard Elec. Ceil. Radiant Radiant (in-floor) Electric Wall Heat Space Heater                                                                                                                                                                                                                                                         | Appliance Allow. Cook Top Dishwasher Garbage Disposal Bath Heater Vent Fan Hot Tub Unvented Hood Vented Hood Intercom                                                                                                 | Interior 1 Story Interior 2 Story 2nd/Same Stack Two Sided Exterior 1 Story Exterior 2 Story Prefab 1 Story Prefab 2 Story Heat Circulator Raised Hearth | Area Type 397 WPP 192 CCP (1                 | Story) Car<br>Ext<br>Bri<br>Sto<br>Con<br>Fou<br>Fir<br>Aut | ar Built: r Capacity: ass: C terior: Siding ick Ven.: 0 one Ven.: 0 mmon Wall: 1 Wall undation: 18 Inch nished ?: to. Doors: 0 |
| Condition: Good                                                                                                                                                                                                                                                          | Ex X Ord Min Size of Closets  Lg X Ord Small Doors: Solid X H.C.                                                                                                                                                                                                                                             | Wall/Floor Furnace X Forced Heat & Cool Heat Pump No Heating/Cooling                                                                                                                                                                                                                                                                                                                                                 | Jacuzzi Tub Jacuzzi repl.Tub Oven Microwave Standard Range                                                                                                                                                            | Wood Stove 1 Direct-Vented Gas Class: C Effec. Age: 31 Floor Area: 2,073                                                                                 | 5                                            | Are<br>% (                                                  | ch. Doors: 0 ea: 800 Good: 0 orage Area: 0 Conc. Floor: 0                                                                      |
| Room List                                                                                                                                                                                                                                                                | (5) Floors                                                                                                                                                                                                                                                                                                   | Central Air<br>Wood Furnace                                                                                                                                                                                                                                                                                                                                                                                          | Self Clean Range<br>Sauna                                                                                                                                                                                             | Total Base New : 277                                                                                                                                     | •                                            |                                                             | mnt Garage:                                                                                                                    |
| Basement 1st Floor 2nd Floor Bedrooms                                                                                                                                                                                                                                    | <pre>Kitchen: Other: Other:</pre>                                                                                                                                                                                                                                                                            | (12) Electric  0 Amps Service                                                                                                                                                                                                                                                                                                                                                                                        | Trash Compactor Central Vacuum Security System                                                                                                                                                                        | Total Depr Cost: 191 Estimated T.C.V: 230                                                                                                                |                                              | 1.204 Car                                                   | rport Area:<br>of:                                                                                                             |
| (1) Exterior  Wood/Shingle Aluminum/Vinyl X Brick  Insulation (2) Windows  Many X Avg. X Avg. Few  Wood Sash Metal Sash Vinyl Sash Double Hung Horiz. Slide Casement Double Glass Patio Doors Storms & Screens  (3) Roof  X Gable Hip Hip Mansard Flat X Asphalt Shingle | (6) Ceilings  (7) Excavation  Basement: 0 S.F. Crawl: 2073 S.F. Slab: 0 S.F. Height to Joists: 0.0  (8) Basement  Conc. Block Poured Conc. Stone Treated Wood Concrete Floor  (9) Basement Finish  Recreation SF Living SF Walkout Doors No Floor SF  (10) Floor Support  Joists: Unsupported Len: Cntr.Sup: | No./Qual. of Fixtures  X Ex. Ord. Min  No. of Elec. Outlets  Many X Ave. Few  (13) Plumbing  Average Fixture(s) 2 3 Fixture Bath 1 2 Fixture Bath Softener, Auto Softener, Manual Solar Water Heat No Plumbing Extra Toilet Extra Sink Separate Shower Ceramic Tile Floor Ceramic Tile Wains Ceramic Tub Alcove Vent Fan  (14) Water/Sewer  Public Water 1 Public Sewer 1 Water Well 1000 Gal Septic 2000 Gal Septic | (11) Heating System: Ground Area = 2073 S Phy/Ab.Phy/Func/Econ Building Areas Stories Exterio 1 Story Brick  Other Additions/Adju Plumbing 3 Fixture Bath 2 Fixture Bath Porches WPP CCP (1 Story) Foundation: Shallo | F Floor Area = 2073<br>/Comb. % Good=69/100/<br>r Foundation<br>Crawl Space<br>stments<br>w<br>iding Foundation: 18                                      | SF.<br>100/100/69<br>Size<br>2,073<br>Total: | 23,920<br>-1,889<br>1,271<br>4,943<br>2,571<br>277,118      | Depr. Cost  159,260  2,728 1,825 3,920 2,982 -767  16,505 -1,303  877 3,411 1,774 191,212                                      |
| Chimney: Vinyl                                                                                                                                                                                                                                                           |                                                                                                                                                                                                                                                                                                              | Lump Sum Items:                                                                                                                                                                                                                                                                                                                                                                                                      |                                                                                                                                                                                                                       | ,                                                                                                                                                        | , .                                          |                                                             | ·                                                                                                                              |