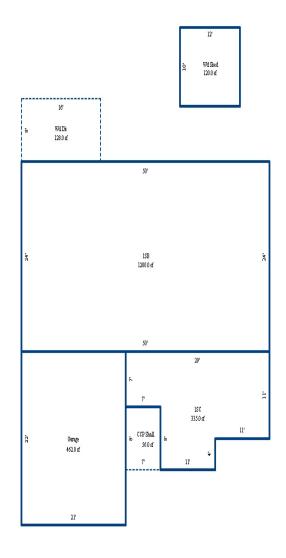

<sup>\*\*\*</sup> Information herein deemed reliable but not guaranteed\*\*\*

| Building Type                                                                                                                                                                                                                                                            | (3) Roof (cont.)                                                                                                                                                                                                                                                                                             | (11) Heating/Cooling                                                                                                                                                                                                                                                                                                                                                                                                 | (15) Built-ins                                                                                                                                                                                                        | (15) Fireplaces                                                                                                                                          | (16) Porches                                 | s/Decks (1                                                  | 17) Garage                                                                                                                     |
|--------------------------------------------------------------------------------------------------------------------------------------------------------------------------------------------------------------------------------------------------------------------------|--------------------------------------------------------------------------------------------------------------------------------------------------------------------------------------------------------------------------------------------------------------------------------------------------------------|----------------------------------------------------------------------------------------------------------------------------------------------------------------------------------------------------------------------------------------------------------------------------------------------------------------------------------------------------------------------------------------------------------------------|-----------------------------------------------------------------------------------------------------------------------------------------------------------------------------------------------------------------------|----------------------------------------------------------------------------------------------------------------------------------------------------------|----------------------------------------------|-------------------------------------------------------------|--------------------------------------------------------------------------------------------------------------------------------|
| X Single Family Mobile Home Town Home Duplex A-Frame X Wood Frame Building Style: 1 STORY                                                                                                                                                                                | Eavestrough Insulation 0 Front Overhang 0 Other Overhang (4) Interior  Drywall Plaster Paneled Wood T&G  Trim & Decoration                                                                                                                                                                                   | X Gas Wood Coal Elec. Steam  Forced Air w/o Ducts Forced Hot Water Electric Baseboard Elec. Ceil. Radiant Radiant (in-floor) Electric Wall Heat Space Heater                                                                                                                                                                                                                                                         | Appliance Allow. Cook Top Dishwasher Garbage Disposal Bath Heater Vent Fan Hot Tub Unvented Hood Vented Hood Intercom                                                                                                 | Interior 1 Story Interior 2 Story 2nd/Same Stack Two Sided Exterior 1 Story Exterior 2 Story Prefab 1 Story Prefab 2 Story Heat Circulator Raised Hearth | Area Type 397 WPP 192 CCP (1                 | Story) Car<br>Ext<br>Bri<br>Sto<br>Con<br>Fou<br>Fir<br>Aut | ar Built: r Capacity: ass: C terior: Siding ick Ven.: 0 one Ven.: 0 mmon Wall: 1 Wall undation: 18 Inch nished ?: to. Doors: 0 |
| Condition: Good                                                                                                                                                                                                                                                          | Ex X Ord Min Size of Closets  Lg X Ord Small Doors: Solid X H.C.                                                                                                                                                                                                                                             | Wall/Floor Furnace X Forced Heat & Cool Heat Pump No Heating/Cooling                                                                                                                                                                                                                                                                                                                                                 | Jacuzzi Tub Jacuzzi repl.Tub Oven Microwave Standard Range                                                                                                                                                            | Wood Stove 1 Direct-Vented Gas Class: C Effec. Age: 31 Floor Area: 2,073                                                                                 | 5                                            | Are<br>% (                                                  | ch. Doors: 0 ea: 800 Good: 0 orage Area: 0 Conc. Floor: 0                                                                      |
| Room List                                                                                                                                                                                                                                                                | (5) Floors                                                                                                                                                                                                                                                                                                   | Central Air<br>Wood Furnace                                                                                                                                                                                                                                                                                                                                                                                          | Self Clean Range<br>Sauna                                                                                                                                                                                             | Total Base New : 277                                                                                                                                     | •                                            |                                                             | mnt Garage:                                                                                                                    |
| Basement 1st Floor 2nd Floor Bedrooms                                                                                                                                                                                                                                    | <pre>Kitchen: Other: Other:</pre>                                                                                                                                                                                                                                                                            | (12) Electric  0 Amps Service                                                                                                                                                                                                                                                                                                                                                                                        | Trash Compactor Central Vacuum Security System                                                                                                                                                                        | Total Depr Cost: 191 Estimated T.C.V: 230                                                                                                                |                                              | 1.204 Car                                                   | rport Area:<br>of:                                                                                                             |
| (1) Exterior  Wood/Shingle Aluminum/Vinyl X Brick  Insulation (2) Windows  Many X Avg. X Avg. Few  Wood Sash Metal Sash Vinyl Sash Double Hung Horiz. Slide Casement Double Glass Patio Doors Storms & Screens  (3) Roof  X Gable Hip Hip Mansard Flat X Asphalt Shingle | (6) Ceilings  (7) Excavation  Basement: 0 S.F. Crawl: 2073 S.F. Slab: 0 S.F. Height to Joists: 0.0  (8) Basement  Conc. Block Poured Conc. Stone Treated Wood Concrete Floor  (9) Basement Finish  Recreation SF Living SF Walkout Doors No Floor SF  (10) Floor Support  Joists: Unsupported Len: Cntr.Sup: | No./Qual. of Fixtures  X Ex. Ord. Min  No. of Elec. Outlets  Many X Ave. Few  (13) Plumbing  Average Fixture(s) 2 3 Fixture Bath 1 2 Fixture Bath Softener, Auto Softener, Manual Solar Water Heat No Plumbing Extra Toilet Extra Sink Separate Shower Ceramic Tile Floor Ceramic Tile Wains Ceramic Tub Alcove Vent Fan  (14) Water/Sewer  Public Water 1 Public Sewer 1 Water Well 1000 Gal Septic 2000 Gal Septic | (11) Heating System: Ground Area = 2073 S Phy/Ab.Phy/Func/Econ Building Areas Stories Exterio 1 Story Brick  Other Additions/Adju Plumbing 3 Fixture Bath 2 Fixture Bath Porches WPP CCP (1 Story) Foundation: Shallo | F Floor Area = 2073<br>/Comb. % Good=69/100/<br>r Foundation<br>Crawl Space<br>stments<br>w<br>iding Foundation: 18                                      | SF.<br>100/100/69<br>Size<br>2,073<br>Total: | 23,920<br>-1,889<br>1,271<br>4,943<br>2,571<br>277,118      | Depr. Cost  159,260  2,728 1,825 3,920 2,982 -767  16,505 -1,303  877 3,411 1,774 191,212                                      |
| Chimney: Vinyl                                                                                                                                                                                                                                                           |                                                                                                                                                                                                                                                                                                              | Lump Sum Items:                                                                                                                                                                                                                                                                                                                                                                                                      |                                                                                                                                                                                                                       | ,                                                                                                                                                        | , .                                          |                                                             | ·                                                                                                                              |