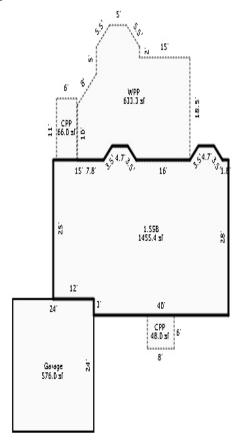

<sup>\*\*\*</sup> Information herein deemed reliable but not guaranteed\*\*\*

| Building Type                                                                                                                                                                                                                                                            | (3) Roof (cont.)                                                                                                                                                                                                                                                                                             | (11) Heating/Cooling                                                                                                                                                                                                                                                                                                                                                                                                 | (15) Built-ins                                                                                                                                                                                                        | (15) Fireplaces                                                                                                                                          | (16) Porches                                 | s/Decks (1                                                  | 17) Garage                                                                                                                     |
|--------------------------------------------------------------------------------------------------------------------------------------------------------------------------------------------------------------------------------------------------------------------------|--------------------------------------------------------------------------------------------------------------------------------------------------------------------------------------------------------------------------------------------------------------------------------------------------------------|----------------------------------------------------------------------------------------------------------------------------------------------------------------------------------------------------------------------------------------------------------------------------------------------------------------------------------------------------------------------------------------------------------------------|-----------------------------------------------------------------------------------------------------------------------------------------------------------------------------------------------------------------------|----------------------------------------------------------------------------------------------------------------------------------------------------------|----------------------------------------------|-------------------------------------------------------------|--------------------------------------------------------------------------------------------------------------------------------|
| X Single Family Mobile Home Town Home Duplex A-Frame X Wood Frame Building Style: 1 STORY                                                                                                                                                                                | Eavestrough Insulation 0 Front Overhang 0 Other Overhang (4) Interior  Drywall Plaster Paneled Wood T&G  Trim & Decoration                                                                                                                                                                                   | X Gas Wood Coal Elec. Steam  Forced Air w/o Ducts Forced Hot Water Electric Baseboard Elec. Ceil. Radiant Radiant (in-floor) Electric Wall Heat Space Heater                                                                                                                                                                                                                                                         | Appliance Allow. Cook Top Dishwasher Garbage Disposal Bath Heater Vent Fan Hot Tub Unvented Hood Vented Hood Intercom                                                                                                 | Interior 1 Story Interior 2 Story 2nd/Same Stack Two Sided Exterior 1 Story Exterior 2 Story Prefab 1 Story Prefab 2 Story Heat Circulator Raised Hearth | Area Type 397 WPP 192 CCP (1                 | Story) Car<br>Ext<br>Bri<br>Sto<br>Con<br>Fou<br>Fir<br>Aut | ar Built: r Capacity: ass: C terior: Siding ick Ven.: 0 one Ven.: 0 mmon Wall: 1 Wall undation: 18 Inch nished ?: to. Doors: 0 |
| Condition: Good                                                                                                                                                                                                                                                          | Ex X Ord Min Size of Closets  Lg X Ord Small Doors: Solid X H.C.                                                                                                                                                                                                                                             | Wall/Floor Furnace X Forced Heat & Cool Heat Pump No Heating/Cooling                                                                                                                                                                                                                                                                                                                                                 | Jacuzzi Tub Jacuzzi repl.Tub Oven Microwave Standard Range                                                                                                                                                            | Wood Stove 1 Direct-Vented Gas Class: C Effec. Age: 31 Floor Area: 2,073                                                                                 | 5                                            | Are<br>% (                                                  | ch. Doors: 0 ea: 800 Good: 0 orage Area: 0 Conc. Floor: 0                                                                      |
| Room List                                                                                                                                                                                                                                                                | (5) Floors                                                                                                                                                                                                                                                                                                   | Central Air<br>Wood Furnace                                                                                                                                                                                                                                                                                                                                                                                          | Self Clean Range<br>Sauna                                                                                                                                                                                             | Total Base New : 277                                                                                                                                     | •                                            |                                                             | mnt Garage:                                                                                                                    |
| Basement 1st Floor 2nd Floor Bedrooms                                                                                                                                                                                                                                    | <pre>Kitchen: Other: Other:</pre>                                                                                                                                                                                                                                                                            | (12) Electric  0 Amps Service                                                                                                                                                                                                                                                                                                                                                                                        | Trash Compactor Central Vacuum Security System                                                                                                                                                                        | Total Depr Cost: 191 Estimated T.C.V: 230                                                                                                                |                                              | 1.204 Car                                                   | rport Area:<br>of:                                                                                                             |
| (1) Exterior  Wood/Shingle Aluminum/Vinyl X Brick  Insulation (2) Windows  Many X Avg. X Avg. Few  Wood Sash Metal Sash Vinyl Sash Double Hung Horiz. Slide Casement Double Glass Patio Doors Storms & Screens  (3) Roof  X Gable Hip Hip Mansard Flat X Asphalt Shingle | (6) Ceilings  (7) Excavation  Basement: 0 S.F. Crawl: 2073 S.F. Slab: 0 S.F. Height to Joists: 0.0  (8) Basement  Conc. Block Poured Conc. Stone Treated Wood Concrete Floor  (9) Basement Finish  Recreation SF Living SF Walkout Doors No Floor SF  (10) Floor Support  Joists: Unsupported Len: Cntr.Sup: | No./Qual. of Fixtures  X Ex. Ord. Min  No. of Elec. Outlets  Many X Ave. Few  (13) Plumbing  Average Fixture(s) 2 3 Fixture Bath 1 2 Fixture Bath Softener, Auto Softener, Manual Solar Water Heat No Plumbing Extra Toilet Extra Sink Separate Shower Ceramic Tile Floor Ceramic Tile Wains Ceramic Tub Alcove Vent Fan  (14) Water/Sewer  Public Water 1 Public Sewer 1 Water Well 1000 Gal Septic 2000 Gal Septic | (11) Heating System: Ground Area = 2073 S Phy/Ab.Phy/Func/Econ Building Areas Stories Exterio 1 Story Brick  Other Additions/Adju Plumbing 3 Fixture Bath 2 Fixture Bath Porches WPP CCP (1 Story) Foundation: Shallo | F Floor Area = 2073<br>/Comb. % Good=69/100/<br>r Foundation<br>Crawl Space<br>stments<br>w<br>iding Foundation: 18                                      | SF.<br>100/100/69<br>Size<br>2,073<br>Total: | 23,920<br>-1,889<br>1,271<br>4,943<br>2,571<br>277,118      | Depr. Cost  159,260  2,728 1,825 3,920 2,982 -767  16,505 -1,303  877 3,411 1,774 191,212                                      |
| Chimney: Vinyl                                                                                                                                                                                                                                                           |                                                                                                                                                                                                                                                                                                              | Lump Sum Items:                                                                                                                                                                                                                                                                                                                                                                                                      |                                                                                                                                                                                                                       | ,                                                                                                                                                        | , .                                          |                                                             | ·                                                                                                                              |