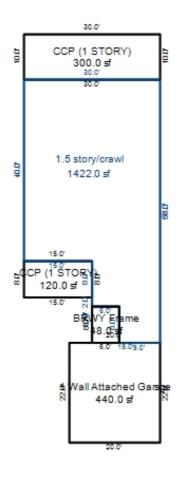

Parcel Number: 72-008-835-005-0000 Jurisdiction: MARKEY TOWNSHIP County: ROSCOMMON

Printed on

<sup>\*\*\*</sup> Information herein deemed reliable but not guaranteed\*\*\*

| Building Type                                                                                                                         | (3) Roof (cont.)                                                                                                                                                          | (11) Heating/Cooling                                                                                                                                                                                             | (15) Built-ins                                                                                                                                                    | (15) Fireplaces                                                                                                                                                                                   | (16) Porche          | s/Decks (1                                                            | L7) Garage                                                                                                                                                                 |
|---------------------------------------------------------------------------------------------------------------------------------------|---------------------------------------------------------------------------------------------------------------------------------------------------------------------------|------------------------------------------------------------------------------------------------------------------------------------------------------------------------------------------------------------------|-------------------------------------------------------------------------------------------------------------------------------------------------------------------|---------------------------------------------------------------------------------------------------------------------------------------------------------------------------------------------------|----------------------|-----------------------------------------------------------------------|----------------------------------------------------------------------------------------------------------------------------------------------------------------------------|
| X Single Family Mobile Home Town Home Duplex A-Frame  X Wood Frame  Building Style: 1 STORY  Yr Built Remodeled 1972  Condition: Good | Eavestrough Insulation 0 Front Overhang 0 Other Overhang (4) Interior  Drywall Plaster X Paneled Wood T&G  Trim & Decoration  Ex X Ord Min Size of Closets Lq X Ord Small | X Gas Oil Elec. Wood Coal Steam  Forced Air w/o Ducts Forced Hot Water Electric Baseboard Elec. Ceil. Radiant Radiant (in-floor) Electric Wall Heat Space Heater Wall/Floor Furnace Forced Heat & Cool Heat Pump | Appliance Allow. Cook Top Dishwasher Garbage Disposal Bath Heater Vent Fan Hot Tub Unvented Hood Vented Hood Intercom Jacuzzi Tub Jacuzzi repl.Tub Oven Microwave | Interior 1 Story Interior 2 Story 2nd/Same Stack Two Sided 1 Exterior 1 Story Exterior 2 Story Prefab 1 Story Prefab 2 Story Heat Circulator Raised Hearth Wood Stove Direct-Vented Gas Class: CD | Area Type 120 Brzwy, | FW Cla<br>Ext<br>Bri<br>Stc<br>Com<br>Fou<br>Fin<br>Aut<br>Mec<br>Are | ar Built: Capacity: ass: CD cerior: Siding lck Ven.: 0 one Ven.: 0 mmon Wall: Detache undation: 18 Inch nished ?: co. Doors: 0 ch. Doors: 0 cea: 432 Good: 0 orage Area: 0 |
|                                                                                                                                       | Doors: Solid X H.C.  (5) Floors                                                                                                                                           | No Heating/Cooling  Central Air Wood Furnace                                                                                                                                                                     | Standard Range Self Clean Range Sauna                                                                                                                             | Effec. Age: 40<br>Floor Area: 778<br>Total Base New: 108,                                                                                                                                         |                      | No<br>E.C.F. Bsm                                                      | Conc. Floor: 0                                                                                                                                                             |
| Basement<br>1st Floor<br>2nd Floor                                                                                                    | Kitchen:<br>Other:<br>Other:                                                                                                                                              | (12) Electric  O Amps Service                                                                                                                                                                                    | Trash Compactor Central Vacuum Security System                                                                                                                    | Total Depr Cost: 65,3<br>Estimated T.C.V: 78,6                                                                                                                                                    |                      | 1.204 Car                                                             | rport Area:                                                                                                                                                                |
| Bedrooms (1) Exterior                                                                                                                 | (6) Ceilings                                                                                                                                                              | No./Qual. of Fixtures X Ex. Ord. Min                                                                                                                                                                             | Cost Est. for Res. B (11) Heating System:                                                                                                                         |                                                                                                                                                                                                   |                      | Cls CD                                                                | D Blt 1972                                                                                                                                                                 |
| X Wood/Shingle Aluminum/Vinyl Brick Insulation (2) Windows                                                                            | (7) Excavation  Basement: 0 S.F. Crawl: 0 S.F. Slab: 778 S.F.                                                                                                             | No. of Elec. Outlets    Many   X   Ave.   Few                                                                                                                                                                    |                                                                                                                                                                   | Slab                                                                                                                                                                                              |                      | Cost New 78,229                                                       | Depr. Cost<br>46,938                                                                                                                                                       |
| Many Large Avg. Small                                                                                                                 | Height to Joists: 0.0 (8) Basement                                                                                                                                        | 2 Fixture Bath<br>Softener, Auto<br>Softener, Manual                                                                                                                                                             | Garages Class: CD Exterior: Base Cost                                                                                                                             | Siding Foundation: 18                                                                                                                                                                             | Inch (Unfini<br>432  | .shed)<br>13,794                                                      | 8,276                                                                                                                                                                      |
| Wood Sash<br>Metal Sash<br>Vinyl Sash<br>Double Hung                                                                                  | Conc. Block Poured Conc. Stone Treated Wood Concrete Floor                                                                                                                | Solar Water Heat No Plumbing Extra Toilet Extra Sink Separate Shower                                                                                                                                             | Water/Sewer Public Sewer Water Well, 100 Fer Fireplaces                                                                                                           | et                                                                                                                                                                                                | 1                    | 1,129<br>4,800                                                        | 677<br>2 <b>,</b> 880                                                                                                                                                      |
| Horiz. Slide<br>Casement<br>Double Glass<br>Patio Doors                                                                               | (9) Basement Finish  Recreation SF Living SF                                                                                                                              | Ceramic Tile Floor Ceramic Tile Wains Ceramic Tub Alcove Vent Fan                                                                                                                                                | Exterior 1 Story Breezeways Frame Wall Notes:                                                                                                                     |                                                                                                                                                                                                   | 1<br>120<br>Totals:  | 4,857<br>6,122<br>108,931                                             | 2,914<br>3,673<br>65,358                                                                                                                                                   |
| Storms & Screens   (3) Roof     Gambrel                                                                                               | Walkout Doors No Floor SF  (10) Floor Support                                                                                                                             | (14) Water/Sewer Public Water 1 Public Sewer                                                                                                                                                                     | Notes.                                                                                                                                                            | ECF (WA1                                                                                                                                                                                          | TERFRONT) 1.2        | 204 => TCV:                                                           | 78,691                                                                                                                                                                     |
| Hip Mansard Shed  X Asphalt Shingle                                                                                                   | <del></del>                                                                                                                                                               | 1 Water Well 1000 Gal Septic 2000 Gal Septic Lump Sum Items:                                                                                                                                                     |                                                                                                                                                                   |                                                                                                                                                                                                   |                      |                                                                       |                                                                                                                                                                            |
| Chimney: Vinyl                                                                                                                        |                                                                                                                                                                           |                                                                                                                                                                                                                  |                                                                                                                                                                   |                                                                                                                                                                                                   |                      |                                                                       |                                                                                                                                                                            |