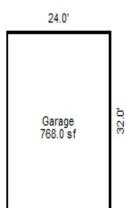

<sup>\*\*\*</sup> Information herein deemed reliable but not guaranteed\*\*\*

| Parcel Number: 72-008-83                                                              | 5-004-0000        | Jurisdi                                                                                   | ction: MARKEY TO                                             | WNSHIP                             |                                      | C             | ounty: ROSCOMMON                                                                 |                         | Prin                   | ited on                       |                  | 04/07/2022                                     |
|---------------------------------------------------------------------------------------|-------------------|-------------------------------------------------------------------------------------------|--------------------------------------------------------------|------------------------------------|--------------------------------------|---------------|----------------------------------------------------------------------------------|-------------------------|------------------------|-------------------------------|------------------|------------------------------------------------|
| Grantor                                                                               | Grantee           |                                                                                           | Sale<br>Price                                                | Sale<br>Date                       | Inst<br>Type                         |               | Terms of Sale                                                                    |                         | iber<br>Page           | Ver.<br>By                    | ified            | Prcnt                                          |
| FISCHER GARY R - FISCHER                                                              | JMCDEVITT DUANE C | C & MARY                                                                                  | A 200,000                                                    | 05/08/20                           | 15 WD                                |               | 03-ARM'S LENGTH                                                                  | 1:                      | 149-1878               | NOT                           | VERIFIED         | 100.0                                          |
| WHITE WILLIAM R ETAL                                                                  | FISCHER GARY R -  | - FISCHE                                                                                  | R 0                                                          | 04/02/20                           | 09 QC                                |               | 21-NOT USED/OTHER                                                                | ٦ (10                   | 087-2000               | NOT                           | VERIFIED         | 50.0                                           |
| WHITE WILLIAM R TRUST                                                                 | WHITE WILLIAM R   | ETAL                                                                                      | 0                                                            | 03/29/20                           | 04 WD                                |               | 21-NOT USED/OTHER                                                                | ٦ 1 1                   | 004-1264               | NOT                           | VERIFIED         | 50.0                                           |
| D                                                                                     |                   |                                                                                           |                                                              |                                    |                                      | - · ·         | 11 5 11 ( )                                                                      |                         |                        | 127 1                         |                  |                                                |
| Property Address                                                                      |                   |                                                                                           | RESIDENTIAL-IMPR                                             |                                    |                                      |               | ding Permit(s)                                                                   |                         | Date                   | Number                        |                  | Status                                         |
| 747 OLD TRAIL                                                                         |                   |                                                                                           | : HOUGHTON LAKE C                                            | OMM SCHOO                          | LS                                   |               | ge, detached                                                                     |                         | 5/15/2020              | PB19-01                       | -                |                                                |
| O                                                                                     |                   | P.R.E.                                                                                    | 0%                                                           |                                    |                                      | Gara          | ge, detached                                                                     | 05                      | 5/24/2019              | PB19-01                       | .23              |                                                |
| Owner's Name/Address                                                                  |                   | MILFOI                                                                                    | L SP ASMT: 1MF1                                              |                                    |                                      | GARA          | GE                                                                               | 0.5                     | 5/17/2019              | 8264                          | F                | RECHECK                                        |
| MCDEVITT DUANE C & MARY <i>F</i><br>29015 OAK POINT                                   | A.                |                                                                                           | 2023 E                                                       | st TCV Te                          | entative                             |               |                                                                                  |                         |                        |                               |                  |                                                |
| 29013 OAR POINT<br>FARMINGTON HILLS MI 48331                                          | _                 | X Imp                                                                                     | roved Vacant                                                 | Land '                             | Value Es                             | tima          | tes for Land Table                                                               | e WATER.WA              | TERFRONT               |                               |                  |                                                |
|                                                                                       |                   | Publ                                                                                      | ic                                                           |                                    | * Factors *                          |               |                                                                                  |                         |                        |                               |                  |                                                |
|                                                                                       |                   |                                                                                           | rovements<br>Road                                            | Descr:                             | iption<br>RONT                       |               | ntage Depth From<br>51.00 356.00 1.000                                           |                         |                        |                               | n                | Value<br>91,800                                |
| Tax Description                                                                       |                   |                                                                                           | rel Road                                                     | 50                                 | Actual                               |               | t Feet, 0.42 Total                                                               |                         | Total Es               |                               | Value =          | 91,800                                         |
| L-1004 P-1264-1265&1276(I<br>(L-871P-76) 747 OLD TRAII<br>END.<br>Comments/Influences | ,                 | Stor<br>Side<br>Wate<br>X Sewe<br>X Elec<br>X Gas<br>Curl<br>Stre                         | er<br>ctric                                                  | Descr<br>D/W/P<br>Wood 1<br>Wood 1 | iption : 4in Cc Frame Frame Descript | oncre         | Cost Estimates  te  ptal Estimated Law  for Permit PB19-0                        | 24<br>22<br>nd Improver |                        | 1316<br>80<br>120<br>e Cash V |                  | Cash Value<br>7,046<br>1,232<br>1,601<br>9,879 |
|                                                                                       |                   | Topo<br>Site<br>X Leve<br>Roll<br>Low<br>X High<br>Land<br>Swar<br>Wood<br>Pond<br>X Wate | erground Utils.  ography of el Ling  dscaped ap ded derfront | Work DETAC                         | HED GARA<br>AND USE                  | GE -<br>PERM: | for Permit PB19-0:<br>STORAGE; 17 XX 2:<br>IT 8264;ROSCOMMON<br>for Permit 8264, | 8 = TOTAL (             | 176 SQ FT<br>IL EROSIO | ; MARKEY<br>N PERMIT          | TOWNSHIP 3747.   | ZONING                                         |
|                                                                                       |                   | Floo                                                                                      | land<br>od Plain                                             | Year                               |                                      | Land<br>Value | Value                                                                            |                         | Lue                    | Board of<br>Review            | Tribunal<br>Othe | r Valu                                         |
|                                                                                       |                   | Who                                                                                       | When What                                                    | 2023                               | Tenta                                |               |                                                                                  | Tentat                  |                        |                               |                  | Tentativ                                       |
| The Equalizer. Copyright                                                              | - (a) 1999 - 2009 | TB 09                                                                                     | /26/2019 INSPECTE                                            |                                    |                                      | 5,900         | ·                                                                                | 134,3                   |                        |                               |                  | 115,896                                        |
| Licensed To: Township of                                                              |                   |                                                                                           |                                                              | 2021                               | 43                                   | 3,100         | 81,900                                                                           | 125,0                   | 000                    |                               |                  | 112,194                                        |
| Roscommon , Michigan                                                                  | <u> </u>          |                                                                                           |                                                              | 2020                               | 40                                   | 0,800         | 83,500                                                                           | 124,3                   | 300                    |                               |                  | 110,645                                        |