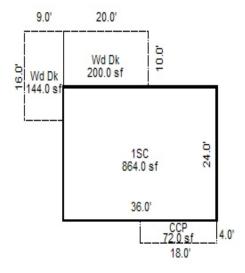

Parcel Number: 72-008-835-001-0000 Jurisdiction: MARKEY TOWNSHIP County: ROSCOMMON

04/07/2022

<sup>\*\*\*</sup> Information herein deemed reliable but not guaranteed\*\*\*

| Building Type                                                                                                                                    | (3) Roof (cont.)                                                                                                                                                                                                                                                                                            | (11) Heating/Cooling                                                                                                                                                                                                                                                                                                                                                                                                              | (15) Built-ins (15                                                                                                                                                                                                                                                                                                                                                                                                                                                                                                                                                                                                                                                                                                                                                                                                                                                                                                                                                                                                                                                                                                                                                                                                                                                                                                                                                                                                                                                                                                                                                                                                                                                                                                                                                                                                                                                                                                                                                                                                                                                                                                             | 5) Fireplaces                                                                                                                                                                    | (16) Porches/                                | Decks (17                                                                      | ) Garage                                                                                             |
|--------------------------------------------------------------------------------------------------------------------------------------------------|-------------------------------------------------------------------------------------------------------------------------------------------------------------------------------------------------------------------------------------------------------------------------------------------------------------|-----------------------------------------------------------------------------------------------------------------------------------------------------------------------------------------------------------------------------------------------------------------------------------------------------------------------------------------------------------------------------------------------------------------------------------|--------------------------------------------------------------------------------------------------------------------------------------------------------------------------------------------------------------------------------------------------------------------------------------------------------------------------------------------------------------------------------------------------------------------------------------------------------------------------------------------------------------------------------------------------------------------------------------------------------------------------------------------------------------------------------------------------------------------------------------------------------------------------------------------------------------------------------------------------------------------------------------------------------------------------------------------------------------------------------------------------------------------------------------------------------------------------------------------------------------------------------------------------------------------------------------------------------------------------------------------------------------------------------------------------------------------------------------------------------------------------------------------------------------------------------------------------------------------------------------------------------------------------------------------------------------------------------------------------------------------------------------------------------------------------------------------------------------------------------------------------------------------------------------------------------------------------------------------------------------------------------------------------------------------------------------------------------------------------------------------------------------------------------------------------------------------------------------------------------------------------------|----------------------------------------------------------------------------------------------------------------------------------------------------------------------------------|----------------------------------------------|--------------------------------------------------------------------------------|------------------------------------------------------------------------------------------------------|
| X Single Family Mobile Home Town Home Duplex A-Frame Wood Frame                                                                                  | Eavestrough Insulation 0 Front Overhang 0 Other Overhang (4) Interior                                                                                                                                                                                                                                       | Gas Wood Coal Steam  Forced Air w/o Ducts X Forced Air w/ Ducts Forced Hot Water Electric Baseboard                                                                                                                                                                                                                                                                                                                               | Cook Top Dishwasher Garbage Disposal Bath Heater Vent Fan                                                                                                                                                                                                                                                                                                                                                                                                                                                                                                                                                                                                                                                                                                                                                                                                                                                                                                                                                                                                                                                                                                                                                                                                                                                                                                                                                                                                                                                                                                                                                                                                                                                                                                                                                                                                                                                                                                                                                                                                                                                                      | Interior 2 Story<br>2nd/Same Stack<br>Two Sided<br>Exterior 1 Story<br>Exterior 2 Story                                                                                          | Area Type 1320 Treated W                     | Tood Car<br>Clas<br>Exte<br>Bric<br>Ston                                       | rior: Siding<br>k Ven.: 0<br>e Ven.: 0                                                               |
| Building Style: 2 STORY  Yr Built Remodeled 2017 0  Condition: Excellent Part. Construct.: 85%  Room List  Basement 1st Floor 2nd Floor Bedrooms | (5) Floors  Kitchen: Other:                                                                                                                                                                                                                                                                                 | Elec. Ceil. Radiant Radiant (in-floor) Electric Wall Heat Space Heater Wall/Floor Furnace Forced Heat & Cool Heat Pump No Heating/Cooling  Central Air Wood Furnace  (12) Electric  0 Amps Service                                                                                                                                                                                                                                | Unvented Hood Vented Hood Intercom Jacuzzi Tub Jacuzzi repl.Tub Oven Microwave Standard Range Self Clean Range Sauna Trash Compactor  I Hood I | Prefab 1 Story Prefab 2 Story Heat Circulator Raised Hearth Wood Stove Direct-Vented Gas ss: C ec. Age: 3 or Area: 2,032 al Base New: 319, al Depr Cost: 310, imated T.C.V: 373, | ,666 E.                                      | Foun Fini Auto Mech Area % Go Stor No C                                        | ort Area:                                                                                            |
| Bedrooms   (1) Exterior                                                                                                                          | (6) Ceilings  (7) Excavation  Basement: 2032 S.F. Crawl: 0 S.F. Slab: 0 S.F. Height to Joists: 0.0  (8) Basement  Conc. Block Poured Conc. Stone Treated Wood Concrete Floor  (9) Basement Finish  Recreation SF Living SF Walkout Doors No Floor SF  (10) Floor Support Joists: Unsupported Len: Cntr.Sup: | No./Qual. of Fixtures  Ex. Ord. Min  No. of Elec. Outlets  Many Ave. Few  (13) Plumbing  Average Fixture(s)  1 3 Fixture Bath 2 Fixture Bath Softener, Auto Softener, Manual Solar Water Heat No Plumbing Extra Toilet Extra Sink Separate Shower Ceramic Tile Floor Ceramic Tile Wains Ceramic Tub Alcove Vent Fan  (14) Water/Sewer  Public Water 1 Public Sewer 1 Water Well 1 1000 Gal Septic 2000 Gal Septic Lump Sum Items: | Cost Est. for Res. Bldg: (11) Heating System: Force Ground Area = 2032 SF F Phy/Ab.Phy/Func/Econ/Comb Building Areas Stories Exterior 1 Story Siding  Other Additions/Adjustment Garages Class: C Exterior: Siding Common Wall: 1 Wall Base Cost Water/Sewer Public Sewer Water Well, 100 Feet Deck Treated Wood w/Roof (De Treated Wood w/Roof (Roo Notes:                                                                                                                                                                                                                                                                                                                                                                                                                                                                                                                                                                                                                                                                                                                                                                                                                                                                                                                                                                                                                                                                                                                                                                                                                                                                                                                                                                                                                                                                                                                                                                                                                                                                                                                                                                    | ced Air w/ Ducts Floor Area = 2032 b. % Good=97/100/1 Foundation Basement nts g Foundation: 18 I eck Portion) oof portion)  ECF (WAT                                             | SF.<br>100/100/97<br>Size<br>2,032<br>Total: | -1,889<br>45,544<br>1,271<br>4,943<br>14,586<br>17,041<br>319,666<br>4 => TCV: | Blt 2017  Depr. Cost 231,025  -1,832 44,178  1,233 4,795  14,148 16,530 310,077 373,333 Value 2023 = |