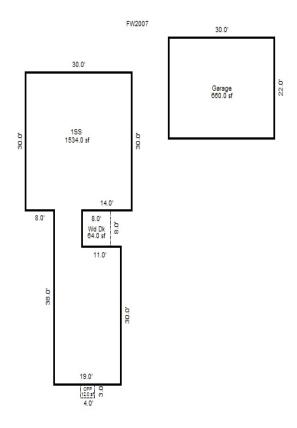

Parcel Number: 72-008-835-001-0000 Jurisdiction: MARKEY TOWNSHIP County: ROSCOMMON

04/07/2022

<sup>\*\*\*</sup> Information herein deemed reliable but not guaranteed\*\*\*

| Building Type                                                                                                                                    | (3) Roof (cont.)                                                                                                                                                                                                                                                                                            | (11) Heating/Cooling                                                                                                                                                                                                                                                                                                                                                                                                              | (15) Built-ins (15                                                                                                                                                                                                                                                                                                                                                                                                                                                                                                                                                                                                                                                                                                                                                                                                                                                                                                                                                                                                                                                                                                                                                                                                                                                                                                                                                                                                                                                                                                                                                                                                                                                                                                                                                                                                                                                                                                                                                                                                                                                                                                             | 5) Fireplaces                                                                                                                                                                    | (16) Porches/                                | Decks (17                                                                      | ) Garage                                                                                             |
|--------------------------------------------------------------------------------------------------------------------------------------------------|-------------------------------------------------------------------------------------------------------------------------------------------------------------------------------------------------------------------------------------------------------------------------------------------------------------|-----------------------------------------------------------------------------------------------------------------------------------------------------------------------------------------------------------------------------------------------------------------------------------------------------------------------------------------------------------------------------------------------------------------------------------|--------------------------------------------------------------------------------------------------------------------------------------------------------------------------------------------------------------------------------------------------------------------------------------------------------------------------------------------------------------------------------------------------------------------------------------------------------------------------------------------------------------------------------------------------------------------------------------------------------------------------------------------------------------------------------------------------------------------------------------------------------------------------------------------------------------------------------------------------------------------------------------------------------------------------------------------------------------------------------------------------------------------------------------------------------------------------------------------------------------------------------------------------------------------------------------------------------------------------------------------------------------------------------------------------------------------------------------------------------------------------------------------------------------------------------------------------------------------------------------------------------------------------------------------------------------------------------------------------------------------------------------------------------------------------------------------------------------------------------------------------------------------------------------------------------------------------------------------------------------------------------------------------------------------------------------------------------------------------------------------------------------------------------------------------------------------------------------------------------------------------------|----------------------------------------------------------------------------------------------------------------------------------------------------------------------------------|----------------------------------------------|--------------------------------------------------------------------------------|------------------------------------------------------------------------------------------------------|
| X Single Family Mobile Home Town Home Duplex A-Frame Wood Frame                                                                                  | Eavestrough Insulation 0 Front Overhang 0 Other Overhang (4) Interior                                                                                                                                                                                                                                       | Gas Wood Coal Steam  Forced Air w/o Ducts X Forced Air w/ Ducts Forced Hot Water Electric Baseboard                                                                                                                                                                                                                                                                                                                               | Cook Top Dishwasher Garbage Disposal Bath Heater Vent Fan                                                                                                                                                                                                                                                                                                                                                                                                                                                                                                                                                                                                                                                                                                                                                                                                                                                                                                                                                                                                                                                                                                                                                                                                                                                                                                                                                                                                                                                                                                                                                                                                                                                                                                                                                                                                                                                                                                                                                                                                                                                                      | Interior 2 Story<br>2nd/Same Stack<br>Two Sided<br>Exterior 1 Story<br>Exterior 2 Story                                                                                          | Area Type 1320 Treated W                     | Tood Car<br>Clas<br>Exte<br>Bric<br>Ston                                       | rior: Siding<br>k Ven.: 0<br>e Ven.: 0                                                               |
| Building Style: 2 STORY  Yr Built Remodeled 2017 0  Condition: Excellent Part. Construct.: 85%  Room List  Basement 1st Floor 2nd Floor Bedrooms | (5) Floors  Kitchen: Other:                                                                                                                                                                                                                                                                                 | Elec. Ceil. Radiant Radiant (in-floor) Electric Wall Heat Space Heater Wall/Floor Furnace Forced Heat & Cool Heat Pump No Heating/Cooling  Central Air Wood Furnace  (12) Electric  0 Amps Service                                                                                                                                                                                                                                | Unvented Hood Vented Hood Intercom Jacuzzi Tub Jacuzzi repl.Tub Oven Microwave Standard Range Self Clean Range Sauna Trash Compactor  I Hood I | Prefab 1 Story Prefab 2 Story Heat Circulator Raised Hearth Wood Stove Direct-Vented Gas ss: C ec. Age: 3 or Area: 2,032 al Base New: 319, al Depr Cost: 310, imated T.C.V: 373, | ,666 E.                                      | Foun Fini Auto Mech Area % Go Stor No C                                        | ort Area:                                                                                            |
| Bedrooms   (1) Exterior                                                                                                                          | (6) Ceilings  (7) Excavation  Basement: 2032 S.F. Crawl: 0 S.F. Slab: 0 S.F. Height to Joists: 0.0  (8) Basement  Conc. Block Poured Conc. Stone Treated Wood Concrete Floor  (9) Basement Finish  Recreation SF Living SF Walkout Doors No Floor SF  (10) Floor Support Joists: Unsupported Len: Cntr.Sup: | No./Qual. of Fixtures  Ex. Ord. Min  No. of Elec. Outlets  Many Ave. Few  (13) Plumbing  Average Fixture(s)  1 3 Fixture Bath 2 Fixture Bath Softener, Auto Softener, Manual Solar Water Heat No Plumbing Extra Toilet Extra Sink Separate Shower Ceramic Tile Floor Ceramic Tile Wains Ceramic Tub Alcove Vent Fan  (14) Water/Sewer  Public Water 1 Public Sewer 1 Water Well 1 1000 Gal Septic 2000 Gal Septic Lump Sum Items: | Cost Est. for Res. Bldg: (11) Heating System: Force Ground Area = 2032 SF F Phy/Ab.Phy/Func/Econ/Comb Building Areas Stories Exterior 1 Story Siding  Other Additions/Adjustment Garages Class: C Exterior: Siding Common Wall: 1 Wall Base Cost Water/Sewer Public Sewer Water Well, 100 Feet Deck Treated Wood w/Roof (De Treated Wood w/Roof (Roo Notes:                                                                                                                                                                                                                                                                                                                                                                                                                                                                                                                                                                                                                                                                                                                                                                                                                                                                                                                                                                                                                                                                                                                                                                                                                                                                                                                                                                                                                                                                                                                                                                                                                                                                                                                                                                    | ced Air w/ Ducts Floor Area = 2032 b. % Good=97/100/1 Foundation Basement nts g Foundation: 18 I eck Portion) oof portion)  ECF (WAT                                             | SF.<br>100/100/97<br>Size<br>2,032<br>Total: | -1,889<br>45,544<br>1,271<br>4,943<br>14,586<br>17,041<br>319,666<br>4 => TCV: | Blt 2017  Depr. Cost 231,025  -1,832 44,178  1,233 4,795  14,148 16,530 310,077 373,333 Value 2023 = |