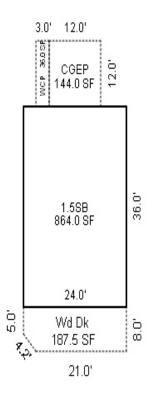

Parcel Number: 72-008-835-001-0000 Jurisdiction: MARKEY TOWNSHIP County: ROSCOMMON

04/07/2022

<sup>\*\*\*</sup> Information herein deemed reliable but not guaranteed\*\*\*

| Building Type                                                                                                                                    | (3) Roof (cont.)                                                                                                                                                                                                                                                                                            | (11) Heating/Cooling                                                                                                                                                                                                                                                                                                                                                                                                              | (15) Built-ins (15                                                                                                                                                                                                                                                                                                                                                                                                                                                                                                                                                                                                                                                                                                                                                                                                                                                                                                                                                                                                                                                                                                                                                                                                                                                                                                                                                                                                                                                                                                                                                                                                                                                                                                                                                                                                                                                                                                                                                                                                                                                                                                             | 5) Fireplaces                                                                                                                                                                    | (16) Porches/                                | Decks (17                                                                      | ) Garage                                                                                             |
|--------------------------------------------------------------------------------------------------------------------------------------------------|-------------------------------------------------------------------------------------------------------------------------------------------------------------------------------------------------------------------------------------------------------------------------------------------------------------|-----------------------------------------------------------------------------------------------------------------------------------------------------------------------------------------------------------------------------------------------------------------------------------------------------------------------------------------------------------------------------------------------------------------------------------|--------------------------------------------------------------------------------------------------------------------------------------------------------------------------------------------------------------------------------------------------------------------------------------------------------------------------------------------------------------------------------------------------------------------------------------------------------------------------------------------------------------------------------------------------------------------------------------------------------------------------------------------------------------------------------------------------------------------------------------------------------------------------------------------------------------------------------------------------------------------------------------------------------------------------------------------------------------------------------------------------------------------------------------------------------------------------------------------------------------------------------------------------------------------------------------------------------------------------------------------------------------------------------------------------------------------------------------------------------------------------------------------------------------------------------------------------------------------------------------------------------------------------------------------------------------------------------------------------------------------------------------------------------------------------------------------------------------------------------------------------------------------------------------------------------------------------------------------------------------------------------------------------------------------------------------------------------------------------------------------------------------------------------------------------------------------------------------------------------------------------------|----------------------------------------------------------------------------------------------------------------------------------------------------------------------------------|----------------------------------------------|--------------------------------------------------------------------------------|------------------------------------------------------------------------------------------------------|
| X Single Family Mobile Home Town Home Duplex A-Frame Wood Frame                                                                                  | Eavestrough Insulation 0 Front Overhang 0 Other Overhang (4) Interior                                                                                                                                                                                                                                       | Gas Wood Coal Steam  Forced Air w/o Ducts X Forced Air w/ Ducts Forced Hot Water Electric Baseboard                                                                                                                                                                                                                                                                                                                               | Cook Top Dishwasher Garbage Disposal Bath Heater Vent Fan                                                                                                                                                                                                                                                                                                                                                                                                                                                                                                                                                                                                                                                                                                                                                                                                                                                                                                                                                                                                                                                                                                                                                                                                                                                                                                                                                                                                                                                                                                                                                                                                                                                                                                                                                                                                                                                                                                                                                                                                                                                                      | Interior 2 Story<br>2nd/Same Stack<br>Two Sided<br>Exterior 1 Story<br>Exterior 2 Story                                                                                          | Area Type 1320 Treated W                     | Tood Car<br>Clas<br>Exte<br>Bric<br>Ston                                       | rior: Siding<br>k Ven.: 0<br>e Ven.: 0                                                               |
| Building Style: 2 STORY  Yr Built Remodeled 2017 0  Condition: Excellent Part. Construct.: 85%  Room List  Basement 1st Floor 2nd Floor Bedrooms | (5) Floors  Kitchen: Other:                                                                                                                                                                                                                                                                                 | Elec. Ceil. Radiant Radiant (in-floor) Electric Wall Heat Space Heater Wall/Floor Furnace Forced Heat & Cool Heat Pump No Heating/Cooling  Central Air Wood Furnace  (12) Electric  0 Amps Service                                                                                                                                                                                                                                | Unvented Hood Vented Hood Intercom Jacuzzi Tub Jacuzzi repl.Tub Oven Microwave Standard Range Self Clean Range Sauna Trash Compactor  I Hood I | Prefab 1 Story Prefab 2 Story Heat Circulator Raised Hearth Wood Stove Direct-Vented Gas ss: C ec. Age: 3 or Area: 2,032 al Base New: 319, al Depr Cost: 310, imated T.C.V: 373, | ,666 E.                                      | Foun Fini Auto Mech Area % Go Stor No C                                        | ort Area:                                                                                            |
| Bedrooms   (1) Exterior                                                                                                                          | (6) Ceilings  (7) Excavation  Basement: 2032 S.F. Crawl: 0 S.F. Slab: 0 S.F. Height to Joists: 0.0  (8) Basement  Conc. Block Poured Conc. Stone Treated Wood Concrete Floor  (9) Basement Finish  Recreation SF Living SF Walkout Doors No Floor SF  (10) Floor Support Joists: Unsupported Len: Cntr.Sup: | No./Qual. of Fixtures  Ex. Ord. Min  No. of Elec. Outlets  Many Ave. Few  (13) Plumbing  Average Fixture(s)  1 3 Fixture Bath 2 Fixture Bath Softener, Auto Softener, Manual Solar Water Heat No Plumbing Extra Toilet Extra Sink Separate Shower Ceramic Tile Floor Ceramic Tile Wains Ceramic Tub Alcove Vent Fan  (14) Water/Sewer  Public Water 1 Public Sewer 1 Water Well 1 1000 Gal Septic 2000 Gal Septic Lump Sum Items: | Cost Est. for Res. Bldg: (11) Heating System: Force Ground Area = 2032 SF F Phy/Ab.Phy/Func/Econ/Comb Building Areas Stories Exterior 1 Story Siding  Other Additions/Adjustment Garages Class: C Exterior: Siding Common Wall: 1 Wall Base Cost Water/Sewer Public Sewer Water Well, 100 Feet Deck Treated Wood w/Roof (De Treated Wood w/Roof (Roo Notes:                                                                                                                                                                                                                                                                                                                                                                                                                                                                                                                                                                                                                                                                                                                                                                                                                                                                                                                                                                                                                                                                                                                                                                                                                                                                                                                                                                                                                                                                                                                                                                                                                                                                                                                                                                    | ced Air w/ Ducts Floor Area = 2032 b. % Good=97/100/1 Foundation Basement nts g Foundation: 18 I eck Portion) oof portion)  ECF (WAT                                             | SF.<br>100/100/97<br>Size<br>2,032<br>Total: | -1,889<br>45,544<br>1,271<br>4,943<br>14,586<br>17,041<br>319,666<br>4 => TCV: | Blt 2017  Depr. Cost 231,025  -1,832 44,178  1,233 4,795  14,148 16,530 310,077 373,333 Value 2023 = |