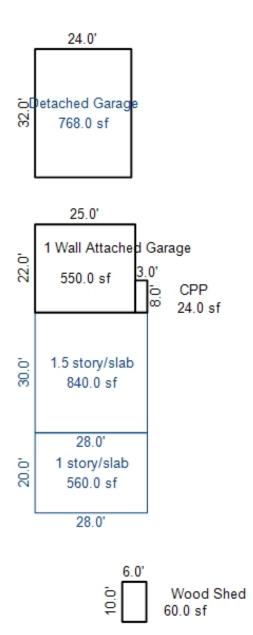

Parcel Number: 72-008-835-005-0000 Jurisdiction: MARKEY TOWNSHIP County: ROSCOMMON

Printed on

<sup>\*\*\*</sup> Information herein deemed reliable but not guaranteed\*\*\*

| Building Type                                                                                                                         | (3) Roof (cont.)                                                                                                                                                          | (11) Heating/Cooling                                                                                                                                                                                             | (15) Built-ins                                                                                                                                                    | (15) Fireplaces                                                                                                                                                                                   | (16) Porche          | s/Decks (1                                                            | L7) Garage                                                                                                                                                                 |
|---------------------------------------------------------------------------------------------------------------------------------------|---------------------------------------------------------------------------------------------------------------------------------------------------------------------------|------------------------------------------------------------------------------------------------------------------------------------------------------------------------------------------------------------------|-------------------------------------------------------------------------------------------------------------------------------------------------------------------|---------------------------------------------------------------------------------------------------------------------------------------------------------------------------------------------------|----------------------|-----------------------------------------------------------------------|----------------------------------------------------------------------------------------------------------------------------------------------------------------------------|
| X Single Family Mobile Home Town Home Duplex A-Frame  X Wood Frame  Building Style: 1 STORY  Yr Built Remodeled 1972  Condition: Good | Eavestrough Insulation 0 Front Overhang 0 Other Overhang (4) Interior  Drywall Plaster X Paneled Wood T&G  Trim & Decoration  Ex X Ord Min Size of Closets Lq X Ord Small | X Gas Oil Elec. Wood Coal Steam  Forced Air w/o Ducts Forced Hot Water Electric Baseboard Elec. Ceil. Radiant Radiant (in-floor) Electric Wall Heat Space Heater Wall/Floor Furnace Forced Heat & Cool Heat Pump | Appliance Allow. Cook Top Dishwasher Garbage Disposal Bath Heater Vent Fan Hot Tub Unvented Hood Vented Hood Intercom Jacuzzi Tub Jacuzzi repl.Tub Oven Microwave | Interior 1 Story Interior 2 Story 2nd/Same Stack Two Sided 1 Exterior 1 Story Exterior 2 Story Prefab 1 Story Prefab 2 Story Heat Circulator Raised Hearth Wood Stove Direct-Vented Gas Class: CD | Area Type 120 Brzwy, | FW Cla<br>Ext<br>Bri<br>Stc<br>Com<br>Fou<br>Fin<br>Aut<br>Mec<br>Are | ar Built: Capacity: ass: CD cerior: Siding lck Ven.: 0 one Ven.: 0 mmon Wall: Detache undation: 18 Inch nished ?: co. Doors: 0 ch. Doors: 0 cea: 432 Good: 0 orage Area: 0 |
|                                                                                                                                       | Doors: Solid X H.C.  (5) Floors                                                                                                                                           | No Heating/Cooling  Central Air Wood Furnace                                                                                                                                                                     | Standard Range Self Clean Range Sauna                                                                                                                             | Effec. Age: 40<br>Floor Area: 778<br>Total Base New: 108,                                                                                                                                         |                      | No<br>E.C.F. Bsm                                                      | Conc. Floor: 0                                                                                                                                                             |
| Basement<br>1st Floor<br>2nd Floor                                                                                                    | Kitchen:<br>Other:<br>Other:                                                                                                                                              | (12) Electric  O Amps Service                                                                                                                                                                                    | Trash Compactor Central Vacuum Security System                                                                                                                    | Total Depr Cost: 65,3<br>Estimated T.C.V: 78,6                                                                                                                                                    |                      | 1.204 Car                                                             | rport Area:                                                                                                                                                                |
| Bedrooms (1) Exterior                                                                                                                 | (6) Ceilings                                                                                                                                                              | No./Qual. of Fixtures X Ex. Ord. Min                                                                                                                                                                             | Cost Est. for Res. B (11) Heating System:                                                                                                                         |                                                                                                                                                                                                   |                      | Cls CD                                                                | D Blt 1972                                                                                                                                                                 |
| X Wood/Shingle Aluminum/Vinyl Brick Insulation (2) Windows                                                                            | (7) Excavation  Basement: 0 S.F. Crawl: 0 S.F. Slab: 778 S.F.                                                                                                             | No. of Elec. Outlets    Many   X   Ave.   Few                                                                                                                                                                    |                                                                                                                                                                   | Slab                                                                                                                                                                                              |                      | Cost New 78,229                                                       | Depr. Cost<br>46,938                                                                                                                                                       |
| Many Large Avg. Small                                                                                                                 | Height to Joists: 0.0 (8) Basement                                                                                                                                        | 2 Fixture Bath<br>Softener, Auto<br>Softener, Manual                                                                                                                                                             | Garages Class: CD Exterior: Base Cost                                                                                                                             | Siding Foundation: 18                                                                                                                                                                             | Inch (Unfini<br>432  | .shed)<br>13,794                                                      | 8,276                                                                                                                                                                      |
| Wood Sash<br>Metal Sash<br>Vinyl Sash<br>Double Hung                                                                                  | Conc. Block Poured Conc. Stone Treated Wood Concrete Floor                                                                                                                | Solar Water Heat No Plumbing Extra Toilet Extra Sink Separate Shower                                                                                                                                             | Water/Sewer Public Sewer Water Well, 100 Fer Fireplaces                                                                                                           | et                                                                                                                                                                                                | 1                    | 1,129<br>4,800                                                        | 677<br>2 <b>,</b> 880                                                                                                                                                      |
| Horiz. Slide<br>Casement<br>Double Glass<br>Patio Doors                                                                               | (9) Basement Finish  Recreation SF Living SF                                                                                                                              | Ceramic Tile Floor Ceramic Tile Wains Ceramic Tub Alcove Vent Fan                                                                                                                                                | Exterior 1 Story Breezeways Frame Wall Notes:                                                                                                                     |                                                                                                                                                                                                   | 1<br>120<br>Totals:  | 4,857<br>6,122<br>108,931                                             | 2,914<br>3,673<br>65,358                                                                                                                                                   |
| Storms & Screens   (3) Roof     Gambrel                                                                                               | Walkout Doors No Floor SF  (10) Floor Support                                                                                                                             | (14) Water/Sewer Public Water 1 Public Sewer                                                                                                                                                                     | Notes.                                                                                                                                                            | ECF (WA1                                                                                                                                                                                          | TERFRONT) 1.2        | 204 => TCV:                                                           | 78,691                                                                                                                                                                     |
| Hip Mansard Shed  X Asphalt Shingle                                                                                                   | <del></del>                                                                                                                                                               | 1 Water Well 1000 Gal Septic 2000 Gal Septic Lump Sum Items:                                                                                                                                                     |                                                                                                                                                                   |                                                                                                                                                                                                   |                      |                                                                       |                                                                                                                                                                            |
| Chimney: Vinyl                                                                                                                        |                                                                                                                                                                           |                                                                                                                                                                                                                  |                                                                                                                                                                   |                                                                                                                                                                                                   |                      |                                                                       |                                                                                                                                                                            |