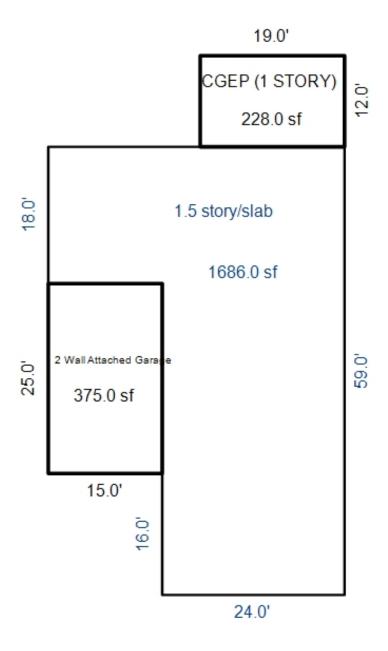

<sup>\*\*\*</sup> Information herein deemed reliable but not guaranteed\*\*\*

| Building Type                                                                                                                                                                   | (3) Roof (cont.)                                                                                                                                                                                                          | (11) Heating/Cooling                                                                                                                                                                                                                                                                          | (15) Built-ins (15) Fireplaces (16) Porches/Decks (17) Garage                                                                                                                                                                                                                                                                                                                                                                                                                                                                                                                                                      |
|---------------------------------------------------------------------------------------------------------------------------------------------------------------------------------|---------------------------------------------------------------------------------------------------------------------------------------------------------------------------------------------------------------------------|-----------------------------------------------------------------------------------------------------------------------------------------------------------------------------------------------------------------------------------------------------------------------------------------------|--------------------------------------------------------------------------------------------------------------------------------------------------------------------------------------------------------------------------------------------------------------------------------------------------------------------------------------------------------------------------------------------------------------------------------------------------------------------------------------------------------------------------------------------------------------------------------------------------------------------|
| X Single Family Mobile Home Town Home Duplex A-Frame  X Wood Frame  Building Style: 1 1/2 STORY  Yr Built Remodeled 0  Condition: Good  Room List  Basement 1st Floor 2nd Floor | Eavestrough Insulation 0 Front Overhang 0 Other Overhang (4) Interior  Drywall Plaster Paneled Wood T&G  Trim & Decoration  Ex X Ord Min Size of Closets  Lg X Ord Small Doors: Solid X H.C.  (5) Floors  Kitchen: Other: | X Gas Oil Elec. Wood Coal Steam  Forced Air w/o Ducts Forced Hot Water Electric Baseboard Elec. Ceil. Radiant Radiant (in-floor) Electric Wall Heat Space Heater Wall/Floor Furnace X Forced Heat & Cool Heat Pump No Heating/Cooling  Central Air Wood Furnace (12) Electric  0 Amps Service | Appliance Allow. Cook Top Dishwasher Garbage Disposal Bath Heater Vent Fan Hot Tub Unvented Hood Vented Hood Intercom Jacuzzi Tub Jacuzzi Tub Jacuzzi Tub Oven Microwave Standard Range Sauna Trash Compactor Central Vacuum Security System  Area Type  Z28 CGEP (1 Story)  Class: CD Exterior: Siding Brick Ven.: 0  Stone Ven.: 0  Common Wall: 2 Wall Foundation: 42 Inch Finished ?: Auto. Doors: 0  Mech. Doors: 0  Area: 375  % Good: 0  Storage Area: 0  No Conc. Floor: 0  Bsmnt Garage: Carport Area: Roof: |
| Bedrooms (1) Exterior X Wood/Shingle                                                                                                                                            | (6) Ceilings                                                                                                                                                                                                              | No./Qual. of Fixtures  X Ex. Ord. Min  No. of Elec. Outlets                                                                                                                                                                                                                                   | Cost Est. for Res. Bldg: 1 Single Family 1 1/2 STORY Cls CD Blt 0 (11) Heating System: Forced Heat & Cool Ground Area = 1686 SF Floor Area = 2529 SF.                                                                                                                                                                                                                                                                                                                                                                                                                                                              |
| Aluminum/Vinyl Brick Insulation (2) Windows                                                                                                                                     | (7) Excavation  Basement: 0 S.F. Crawl: 0 S.F. Slab: 1686 S.F.                                                                                                                                                            | Many X Ave. Few  (13) Plumbing  Average Fixture(s)  1 3 Fixture Bath                                                                                                                                                                                                                          | Phy/Ab.Phy/Func/Econ/Comb. % Good=68/100/100/100/68 Building Areas Stories Exterior Foundation Size Cost New Depr. Cost 1.5 Story Siding Slab 1,686 Total: 209,010 142,128 Other Additions/Adjustments                                                                                                                                                                                                                                                                                                                                                                                                             |
| Many Large X Avg. X Avg. Few Small                                                                                                                                              | Height to Joists: 0.0 (8) Basement                                                                                                                                                                                        | 2 Fixture Bath<br>Softener, Auto<br>Softener, Manual                                                                                                                                                                                                                                          | Porches   CGEP (1 Story)   228   10,326   7,022   Garages                                                                                                                                                                                                                                                                                                                                                                                                                                                                                                                                                          |
| Wood Sash Metal Sash Vinyl Sash Double Hung Horiz. Slide Casement Double Glass Patio Doors Storms & Screens  (3) Roof  X Gable Hip Hip Flat Shed X Asphalt Shingle              |                                                                                                                                                                                                                           | Solar Water Heat No Plumbing Extra Toilet Extra Sink Separate Shower Ceramic Tile Floor Ceramic Tile Wains Ceramic Tub Alcove Vent Fan  (14) Water/Sewer  Public Water 1 Public Sewer 1 Water Well 1000 Gal Septic 2000 Gal Septic                                                            | Class: CD Exterior: Siding Foundation: 42 Inch (Unfinished)  Base Cost 375 14,224 9,672 Common Wall: 2 Wall 1 -4,269 -2,903  Water/Sewer Public Sewer 1 1,129 768 Water Well, 100 Feet 1 4,800 3,264 Totals: 235,220 159,951  Notes:  ECF (WATERFRONT) 1.204 => TCV: 192,581                                                                                                                                                                                                                                                                                                                                       |
| Chimney: Vinyl                                                                                                                                                                  |                                                                                                                                                                                                                           | Lump Sum Items:                                                                                                                                                                                                                                                                               |                                                                                                                                                                                                                                                                                                                                                                                                                                                                                                                                                                                                                    |