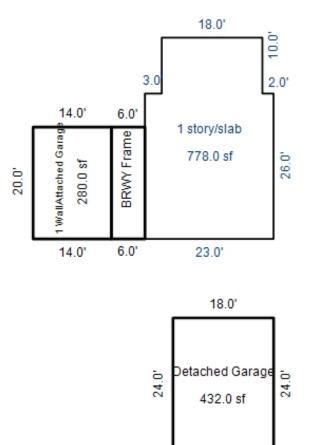

Parcel Number: 72-008-835-005-0000 Jurisdiction: MARKEY TOWNSHIP County: ROSCOMMON

Printed on

<sup>\*\*\*</sup> Information herein deemed reliable but not guaranteed\*\*\*

| Building Type                                                                                                                         | (3) Roof (cont.)                                                                                                                                                          | (11) Heating/Cooling                                                                                                                                                                                             | (15) Built-ins                                                                                                                                                    | (15) Fireplaces                                                                                                                                                                                   | (16) Porche          | s/Decks (1                                                            | L7) Garage                                                                                                                                                                 |
|---------------------------------------------------------------------------------------------------------------------------------------|---------------------------------------------------------------------------------------------------------------------------------------------------------------------------|------------------------------------------------------------------------------------------------------------------------------------------------------------------------------------------------------------------|-------------------------------------------------------------------------------------------------------------------------------------------------------------------|---------------------------------------------------------------------------------------------------------------------------------------------------------------------------------------------------|----------------------|-----------------------------------------------------------------------|----------------------------------------------------------------------------------------------------------------------------------------------------------------------------|
| X Single Family Mobile Home Town Home Duplex A-Frame  X Wood Frame  Building Style: 1 STORY  Yr Built Remodeled 1972  Condition: Good | Eavestrough Insulation 0 Front Overhang 0 Other Overhang (4) Interior  Drywall Plaster X Paneled Wood T&G  Trim & Decoration  Ex X Ord Min Size of Closets Lq X Ord Small | X Gas Oil Elec. Wood Coal Steam  Forced Air w/o Ducts Forced Hot Water Electric Baseboard Elec. Ceil. Radiant Radiant (in-floor) Electric Wall Heat Space Heater Wall/Floor Furnace Forced Heat & Cool Heat Pump | Appliance Allow. Cook Top Dishwasher Garbage Disposal Bath Heater Vent Fan Hot Tub Unvented Hood Vented Hood Intercom Jacuzzi Tub Jacuzzi repl.Tub Oven Microwave | Interior 1 Story Interior 2 Story 2nd/Same Stack Two Sided 1 Exterior 1 Story Exterior 2 Story Prefab 1 Story Prefab 2 Story Heat Circulator Raised Hearth Wood Stove Direct-Vented Gas Class: CD | Area Type 120 Brzwy, | FW Cla<br>Ext<br>Bri<br>Stc<br>Com<br>Fou<br>Fin<br>Aut<br>Mec<br>Are | ar Built: Capacity: ass: CD cerior: Siding lck Ven.: 0 one Ven.: 0 mmon Wall: Detache undation: 18 Inch nished ?: co. Doors: 0 ch. Doors: 0 cea: 432 Good: 0 orage Area: 0 |
|                                                                                                                                       | Doors: Solid X H.C.  (5) Floors                                                                                                                                           | No Heating/Cooling  Central Air Wood Furnace                                                                                                                                                                     | Standard Range Self Clean Range Sauna                                                                                                                             | Effec. Age: 40<br>Floor Area: 778<br>Total Base New: 108,                                                                                                                                         |                      | No<br>E.C.F. Bsm                                                      | Conc. Floor: 0                                                                                                                                                             |
| Basement<br>1st Floor<br>2nd Floor                                                                                                    | Kitchen:<br>Other:<br>Other:                                                                                                                                              | (12) Electric  O Amps Service                                                                                                                                                                                    | Trash Compactor Central Vacuum Security System                                                                                                                    | Total Depr Cost: 65,3<br>Estimated T.C.V: 78,6                                                                                                                                                    |                      | 1.204 Car                                                             | rport Area:                                                                                                                                                                |
| Bedrooms (1) Exterior                                                                                                                 | (6) Ceilings                                                                                                                                                              | No./Qual. of Fixtures X Ex. Ord. Min                                                                                                                                                                             | Cost Est. for Res. B (11) Heating System:                                                                                                                         |                                                                                                                                                                                                   |                      | Cls CD                                                                | D Blt 1972                                                                                                                                                                 |
| X Wood/Shingle Aluminum/Vinyl Brick Insulation (2) Windows                                                                            | (7) Excavation  Basement: 0 S.F. Crawl: 0 S.F. Slab: 778 S.F.                                                                                                             | No. of Elec. Outlets    Many   X   Ave.   Few                                                                                                                                                                    |                                                                                                                                                                   | Slab                                                                                                                                                                                              |                      | Cost New 78,229                                                       | Depr. Cost<br>46,938                                                                                                                                                       |
| Many Large Avg. Small                                                                                                                 | Height to Joists: 0.0 (8) Basement                                                                                                                                        | 2 Fixture Bath<br>Softener, Auto<br>Softener, Manual                                                                                                                                                             | Garages Class: CD Exterior: Base Cost                                                                                                                             | Siding Foundation: 18                                                                                                                                                                             | Inch (Unfini<br>432  | .shed)<br>13,794                                                      | 8,276                                                                                                                                                                      |
| Wood Sash<br>Metal Sash<br>Vinyl Sash<br>Double Hung                                                                                  | Conc. Block Poured Conc. Stone Treated Wood Concrete Floor                                                                                                                | Solar Water Heat No Plumbing Extra Toilet Extra Sink Separate Shower                                                                                                                                             | Water/Sewer Public Sewer Water Well, 100 Fer Fireplaces                                                                                                           | et                                                                                                                                                                                                | 1                    | 1,129<br>4,800                                                        | 677<br>2 <b>,</b> 880                                                                                                                                                      |
| Horiz. Slide<br>Casement<br>Double Glass<br>Patio Doors                                                                               | (9) Basement Finish  Recreation SF Living SF                                                                                                                              | Ceramic Tile Floor Ceramic Tile Wains Ceramic Tub Alcove Vent Fan                                                                                                                                                | Exterior 1 Story Breezeways Frame Wall Notes:                                                                                                                     |                                                                                                                                                                                                   | 1<br>120<br>Totals:  | 4,857<br>6,122<br>108,931                                             | 2,914<br>3,673<br>65,358                                                                                                                                                   |
| Storms & Screens   (3) Roof     Gambrel                                                                                               | Walkout Doors No Floor SF  (10) Floor Support                                                                                                                             | (14) Water/Sewer Public Water 1 Public Sewer                                                                                                                                                                     | Notes.                                                                                                                                                            | ECF (WA1                                                                                                                                                                                          | TERFRONT) 1.2        | 204 => TCV:                                                           | 78,691                                                                                                                                                                     |
| Hip Mansard Shed  X Asphalt Shingle                                                                                                   | <del></del>                                                                                                                                                               | 1 Water Well 1000 Gal Septic 2000 Gal Septic Lump Sum Items:                                                                                                                                                     |                                                                                                                                                                   |                                                                                                                                                                                                   |                      |                                                                       |                                                                                                                                                                            |
| Chimney: Vinyl                                                                                                                        |                                                                                                                                                                           |                                                                                                                                                                                                                  |                                                                                                                                                                   |                                                                                                                                                                                                   |                      |                                                                       |                                                                                                                                                                            |

<sup>\*\*\*</sup> Information herein deemed reliable but not guaranteed\*\*\*

18.0"

| Grantor                                                 | Grantee     |                    | Sale<br>Price                                                        | Sale<br>Date      | Inst.<br>Type                    | Terms of Sale       | Liber<br>& Page      | Ver<br>By          | ified              | Prcnt.<br>Trans.       |
|---------------------------------------------------------|-------------|--------------------|----------------------------------------------------------------------|-------------------|----------------------------------|---------------------|----------------------|--------------------|--------------------|------------------------|
| BOVEE ROGER W & SHARON F I                              |             |                    | 0                                                                    | 10/09/2012        | PTA                              | 21-NOT USED/OTHER   |                      | OTH:               | ΣR                 | 0.0                    |
| Property Address                                        |             | Clas               | s: RESIDENTIAL-IMPRO                                                 | V Zoning: F       | R1A Buil                         | lding Permit(s)     | Date                 | Number             | St                 | atus                   |
| 743 OLD TRAIL                                           |             | Scho               | ool: HOUGHTON LAKE CC                                                | MM SCHOOLS        |                                  |                     |                      |                    |                    |                        |
|                                                         |             | P.R.               | E. 0%                                                                |                   |                                  |                     |                      |                    |                    |                        |
| Owner's Name/Address                                    |             | MILF               | OIL SP ASMT: 1MF1                                                    |                   |                                  |                     |                      |                    |                    |                        |
| BOVEE ROGER W & SHARON F I                              | RUST        |                    | 2023 Es                                                              | st TCV Tent       | ative                            |                     |                      |                    |                    |                        |
| 410 NORTH ELY HWY<br>ITHACA MI 48847-9750               |             | XI                 | mproved Vacant                                                       | Land Va           | lue Estima                       | ites for Land Table | WATER.WATERFRON      | 1T                 |                    |                        |
| 1111ACA M1 40047 9730                                   |             | P                  | ublic                                                                |                   |                                  | * Fa                | actors *             |                    |                    |                        |
|                                                         |             |                    | mprovements                                                          | Descrip           | tion Fro                         | ontage Depth From   |                      | Adj. Reaso         | n                  | Value                  |
| Taxpayer's Name/Address                                 |             | D                  | irt Road                                                             | LAKEFROI          |                                  | 50.00 350.00 1.000  |                      |                    |                    | 90,000                 |
| BOVEE ROGER W & SHARON F                                |             | 1 1 -              | ravel Road<br>Paved Road                                             | 50 A              | ctual Fron                       | nt Feet, 0.40 Total | Acres Total          | Est. Land          | Value =            | 90,000                 |
| 410 NORTH ELY HWY ITHACA MI 48847-9750  Tax Description |             | S<br>S<br>W<br>X S | ttorm Sewer<br>Stidewalk<br>Jater<br>Sewer<br>Slectric               | Descript D/W/P: A | tion<br>Asphalt Pa<br>4in Concre |                     | Rate<br>2.46<br>5.52 | 1608<br>363        | 60<br>60           | Cash Value 2,374 1,202 |
| L-591 P-703 233 743 OLD TR                              | ATT. DRTVF. | XG                 |                                                                      | Wood Fra          |                                  | otal Estimated Lar  | 21.18                | 120                | 60                 | 1,525<br>5,101         |
| 48629LOT 6 TRAILS END. Comments/Influences              |             | s                  | Curb<br>Street Lights<br>Standard Utilities<br>Underground Utils.    |                   |                                  | otal Estimated Lai  | id improvements i    |                    | alue –             |                        |
|                                                         |             | 1                  | opography of<br>ite                                                  |                   |                                  |                     |                      |                    |                    |                        |
|                                                         |             | X H L S W P X W R  | wevel colling cow ligh wandscaped wamp looded cond laterfront cavine |                   |                                  |                     |                      |                    |                    |                        |
|                                                         |             | 1                  | etland<br>'lood Plain                                                | Year              | Land<br>Value                    |                     | Assessed<br>Value    | Board of<br>Review | Tribunal/<br>Other | Taxable<br>Value       |
|                                                         |             | Who                | When What                                                            | 2023              | Tentative                        | e Tentative         | Tentative            |                    |                    | Tentative              |
|                                                         |             | TB                 | 09/26/2019 INSPECTED                                                 | 2022              | 45,000                           | 100,300             | 145,300              |                    |                    | 88,8280                |
| The Equalizer. Copyright                                |             |                    |                                                                      | 2021              | 42,300                           |                     | 135,500              |                    |                    | 85,9910                |
| Licensed To: Township of M                              |             |                    |                                                                      |                   |                                  |                     |                      |                    |                    |                        |