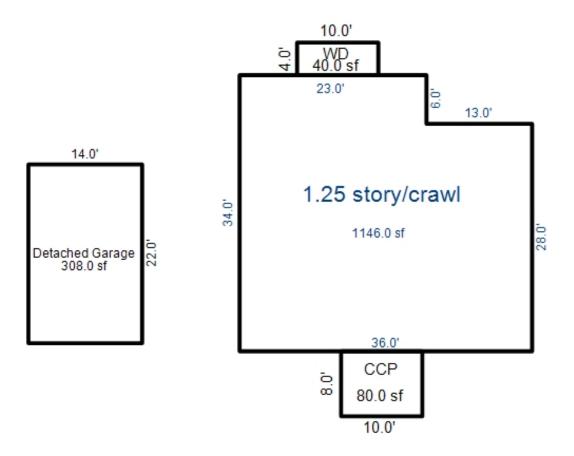

Parcel Number: 72-008-835-001-0000 Jurisdiction: MARKEY TOWNSHIP County: ROSCOMMON

04/07/2022

<sup>\*\*\*</sup> Information herein deemed reliable but not guaranteed\*\*\*

| Building Type                                                                                                                                    | (3) Roof (cont.)                                                                                                                                                                                                                                                                                            | (11) Heating/Cooling                                                                                                                                                                                                                                                                                                                                                                                                              | (15) Built-ins (15                                                                                                                                                                                                                                                                                                                                                                                                                                                                                                                                                                                                                                                                                                                                                                                                                                                                                                                                                                                                                                                                                                                                                                                                                                                                                                                                                                                                                                                                                                                                                                                                                                                                                                                                                                                                                                                                                                                                                                                                                                                                                                             | 5) Fireplaces                                                                                                                                                                    | (16) Porches/                                | Decks (17                                                                      | ) Garage                                                                                             |
|--------------------------------------------------------------------------------------------------------------------------------------------------|-------------------------------------------------------------------------------------------------------------------------------------------------------------------------------------------------------------------------------------------------------------------------------------------------------------|-----------------------------------------------------------------------------------------------------------------------------------------------------------------------------------------------------------------------------------------------------------------------------------------------------------------------------------------------------------------------------------------------------------------------------------|--------------------------------------------------------------------------------------------------------------------------------------------------------------------------------------------------------------------------------------------------------------------------------------------------------------------------------------------------------------------------------------------------------------------------------------------------------------------------------------------------------------------------------------------------------------------------------------------------------------------------------------------------------------------------------------------------------------------------------------------------------------------------------------------------------------------------------------------------------------------------------------------------------------------------------------------------------------------------------------------------------------------------------------------------------------------------------------------------------------------------------------------------------------------------------------------------------------------------------------------------------------------------------------------------------------------------------------------------------------------------------------------------------------------------------------------------------------------------------------------------------------------------------------------------------------------------------------------------------------------------------------------------------------------------------------------------------------------------------------------------------------------------------------------------------------------------------------------------------------------------------------------------------------------------------------------------------------------------------------------------------------------------------------------------------------------------------------------------------------------------------|----------------------------------------------------------------------------------------------------------------------------------------------------------------------------------|----------------------------------------------|--------------------------------------------------------------------------------|------------------------------------------------------------------------------------------------------|
| X Single Family Mobile Home Town Home Duplex A-Frame Wood Frame                                                                                  | Eavestrough Insulation 0 Front Overhang 0 Other Overhang (4) Interior                                                                                                                                                                                                                                       | Gas Wood Coal Steam  Forced Air w/o Ducts X Forced Air w/ Ducts Forced Hot Water Electric Baseboard                                                                                                                                                                                                                                                                                                                               | Cook Top Dishwasher Garbage Disposal Bath Heater Vent Fan                                                                                                                                                                                                                                                                                                                                                                                                                                                                                                                                                                                                                                                                                                                                                                                                                                                                                                                                                                                                                                                                                                                                                                                                                                                                                                                                                                                                                                                                                                                                                                                                                                                                                                                                                                                                                                                                                                                                                                                                                                                                      | Interior 2 Story<br>2nd/Same Stack<br>Two Sided<br>Exterior 1 Story<br>Exterior 2 Story                                                                                          | Area Type 1320 Treated W                     | Tood Car<br>Clas<br>Exte<br>Bric<br>Ston                                       | rior: Siding<br>k Ven.: 0<br>e Ven.: 0                                                               |
| Building Style: 2 STORY  Yr Built Remodeled 2017 0  Condition: Excellent Part. Construct.: 85%  Room List  Basement 1st Floor 2nd Floor Bedrooms | (5) Floors  Kitchen: Other:                                                                                                                                                                                                                                                                                 | Elec. Ceil. Radiant Radiant (in-floor) Electric Wall Heat Space Heater Wall/Floor Furnace Forced Heat & Cool Heat Pump No Heating/Cooling  Central Air Wood Furnace  (12) Electric  0 Amps Service                                                                                                                                                                                                                                | Unvented Hood Vented Hood Intercom Jacuzzi Tub Jacuzzi repl.Tub Oven Microwave Standard Range Self Clean Range Sauna Trash Compactor  I Hood I | Prefab 1 Story Prefab 2 Story Heat Circulator Raised Hearth Wood Stove Direct-Vented Gas ss: C ec. Age: 3 or Area: 2,032 al Base New: 319, al Depr Cost: 310, imated T.C.V: 373, | ,666 E.                                      | Foun Fini Auto Mech Area % Go Stor No C                                        | ort Area:                                                                                            |
| Bedrooms   (1) Exterior                                                                                                                          | (6) Ceilings  (7) Excavation  Basement: 2032 S.F. Crawl: 0 S.F. Slab: 0 S.F. Height to Joists: 0.0  (8) Basement  Conc. Block Poured Conc. Stone Treated Wood Concrete Floor  (9) Basement Finish  Recreation SF Living SF Walkout Doors No Floor SF  (10) Floor Support Joists: Unsupported Len: Cntr.Sup: | No./Qual. of Fixtures  Ex. Ord. Min  No. of Elec. Outlets  Many Ave. Few  (13) Plumbing  Average Fixture(s)  1 3 Fixture Bath 2 Fixture Bath Softener, Auto Softener, Manual Solar Water Heat No Plumbing Extra Toilet Extra Sink Separate Shower Ceramic Tile Floor Ceramic Tile Wains Ceramic Tub Alcove Vent Fan  (14) Water/Sewer  Public Water 1 Public Sewer 1 Water Well 1 1000 Gal Septic 2000 Gal Septic Lump Sum Items: | Cost Est. for Res. Bldg: (11) Heating System: Force Ground Area = 2032 SF F Phy/Ab.Phy/Func/Econ/Comb Building Areas Stories Exterior 1 Story Siding  Other Additions/Adjustment Garages Class: C Exterior: Siding Common Wall: 1 Wall Base Cost Water/Sewer Public Sewer Water Well, 100 Feet Deck Treated Wood w/Roof (De Treated Wood w/Roof (Roo Notes:                                                                                                                                                                                                                                                                                                                                                                                                                                                                                                                                                                                                                                                                                                                                                                                                                                                                                                                                                                                                                                                                                                                                                                                                                                                                                                                                                                                                                                                                                                                                                                                                                                                                                                                                                                    | ced Air w/ Ducts Floor Area = 2032 b. % Good=97/100/1 Foundation Basement nts g Foundation: 18 I eck Portion) oof portion)  ECF (WAT                                             | SF.<br>100/100/97<br>Size<br>2,032<br>Total: | -1,889<br>45,544<br>1,271<br>4,943<br>14,586<br>17,041<br>319,666<br>4 => TCV: | Blt 2017  Depr. Cost 231,025  -1,832 44,178  1,233 4,795  14,148 16,530 310,077 373,333 Value 2023 = |