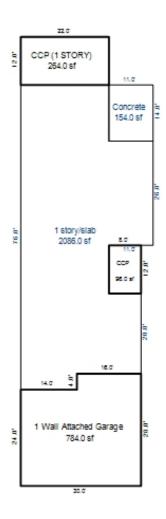

Parcel Number: 72-008-835-005-0000 Jurisdiction: MARKEY TOWNSHIP County: ROSCOMMON

Printed on

<sup>\*\*\*</sup> Information herein deemed reliable but not guaranteed\*\*\*

| Building Type                                                                                                                         | (3) Roof (cont.)                                                                                                                                                          | (11) Heating/Cooling                                                                                                                                                                                             | (15) Built-ins                                                                                                                                                    | (15) Fireplaces                                                                                                                                                                                   | (16) Porche          | s/Decks (1                                                            | L7) Garage                                                                                                                                                                 |
|---------------------------------------------------------------------------------------------------------------------------------------|---------------------------------------------------------------------------------------------------------------------------------------------------------------------------|------------------------------------------------------------------------------------------------------------------------------------------------------------------------------------------------------------------|-------------------------------------------------------------------------------------------------------------------------------------------------------------------|---------------------------------------------------------------------------------------------------------------------------------------------------------------------------------------------------|----------------------|-----------------------------------------------------------------------|----------------------------------------------------------------------------------------------------------------------------------------------------------------------------|
| X Single Family Mobile Home Town Home Duplex A-Frame  X Wood Frame  Building Style: 1 STORY  Yr Built Remodeled 1972  Condition: Good | Eavestrough Insulation 0 Front Overhang 0 Other Overhang (4) Interior  Drywall Plaster X Paneled Wood T&G  Trim & Decoration  Ex X Ord Min Size of Closets Lq X Ord Small | X Gas Oil Elec. Wood Coal Steam  Forced Air w/o Ducts Forced Hot Water Electric Baseboard Elec. Ceil. Radiant Radiant (in-floor) Electric Wall Heat Space Heater Wall/Floor Furnace Forced Heat & Cool Heat Pump | Appliance Allow. Cook Top Dishwasher Garbage Disposal Bath Heater Vent Fan Hot Tub Unvented Hood Vented Hood Intercom Jacuzzi Tub Jacuzzi repl.Tub Oven Microwave | Interior 1 Story Interior 2 Story 2nd/Same Stack Two Sided 1 Exterior 1 Story Exterior 2 Story Prefab 1 Story Prefab 2 Story Heat Circulator Raised Hearth Wood Stove Direct-Vented Gas Class: CD | Area Type 120 Brzwy, | FW Cla<br>Ext<br>Bri<br>Stc<br>Com<br>Fou<br>Fin<br>Aut<br>Mec<br>Are | ar Built: Capacity: ass: CD cerior: Siding lck Ven.: 0 one Ven.: 0 mmon Wall: Detache undation: 18 Inch nished ?: co. Doors: 0 ch. Doors: 0 cea: 432 Good: 0 orage Area: 0 |
|                                                                                                                                       | Doors: Solid X H.C.  (5) Floors                                                                                                                                           | No Heating/Cooling  Central Air Wood Furnace                                                                                                                                                                     | Standard Range Self Clean Range Sauna                                                                                                                             | Effec. Age: 40<br>Floor Area: 778<br>Total Base New: 108,                                                                                                                                         |                      | No<br>E.C.F. Bsm                                                      | Conc. Floor: 0                                                                                                                                                             |
| Basement<br>1st Floor<br>2nd Floor                                                                                                    | Kitchen:<br>Other:<br>Other:                                                                                                                                              | (12) Electric  O Amps Service                                                                                                                                                                                    | Trash Compactor Central Vacuum Security System                                                                                                                    | Total Depr Cost: 65,3<br>Estimated T.C.V: 78,6                                                                                                                                                    |                      | 1.204 Car                                                             | rport Area:                                                                                                                                                                |
| Bedrooms (1) Exterior                                                                                                                 | (6) Ceilings                                                                                                                                                              | No./Qual. of Fixtures X Ex. Ord. Min                                                                                                                                                                             | Cost Est. for Res. B (11) Heating System:                                                                                                                         |                                                                                                                                                                                                   |                      | Cls CD                                                                | D Blt 1972                                                                                                                                                                 |
| X Wood/Shingle Aluminum/Vinyl Brick Insulation (2) Windows                                                                            | (7) Excavation  Basement: 0 S.F. Crawl: 0 S.F. Slab: 778 S.F.                                                                                                             | No. of Elec. Outlets    Many   X   Ave.   Few                                                                                                                                                                    |                                                                                                                                                                   | Slab                                                                                                                                                                                              |                      | Cost New 78,229                                                       | Depr. Cost<br>46,938                                                                                                                                                       |
| Many Large Avg. Small                                                                                                                 | Height to Joists: 0.0 (8) Basement                                                                                                                                        | 2 Fixture Bath<br>Softener, Auto<br>Softener, Manual                                                                                                                                                             | Garages Class: CD Exterior: Base Cost                                                                                                                             | Siding Foundation: 18                                                                                                                                                                             | Inch (Unfini<br>432  | .shed)<br>13,794                                                      | 8,276                                                                                                                                                                      |
| Wood Sash<br>Metal Sash<br>Vinyl Sash<br>Double Hung                                                                                  | Conc. Block Poured Conc. Stone Treated Wood Concrete Floor                                                                                                                | Solar Water Heat No Plumbing Extra Toilet Extra Sink Separate Shower                                                                                                                                             | Water/Sewer Public Sewer Water Well, 100 Fer Fireplaces                                                                                                           | et                                                                                                                                                                                                | 1                    | 1,129<br>4,800                                                        | 677<br>2 <b>,</b> 880                                                                                                                                                      |
| Horiz. Slide<br>Casement<br>Double Glass<br>Patio Doors                                                                               | (9) Basement Finish  Recreation SF Living SF                                                                                                                              | Ceramic Tile Floor Ceramic Tile Wains Ceramic Tub Alcove Vent Fan                                                                                                                                                | Exterior 1 Story Breezeways Frame Wall Notes:                                                                                                                     |                                                                                                                                                                                                   | 1<br>120<br>Totals:  | 4,857<br>6,122<br>108,931                                             | 2,914<br>3,673<br>65,358                                                                                                                                                   |
| Storms & Screens   (3) Roof     Gambrel                                                                                               | Walkout Doors No Floor SF  (10) Floor Support                                                                                                                             | (14) Water/Sewer Public Water 1 Public Sewer                                                                                                                                                                     | Notes.                                                                                                                                                            | ECF (WA1                                                                                                                                                                                          | TERFRONT) 1.2        | 204 => TCV:                                                           | 78,691                                                                                                                                                                     |
| Hip Mansard Shed  X Asphalt Shingle                                                                                                   | <del></del>                                                                                                                                                               | 1 Water Well 1000 Gal Septic 2000 Gal Septic Lump Sum Items:                                                                                                                                                     |                                                                                                                                                                   |                                                                                                                                                                                                   |                      |                                                                       |                                                                                                                                                                            |
| Chimney: Vinyl                                                                                                                        |                                                                                                                                                                           |                                                                                                                                                                                                                  |                                                                                                                                                                   |                                                                                                                                                                                                   |                      |                                                                       |                                                                                                                                                                            |

<sup>\*\*\*</sup> Information herein deemed reliable but not guaranteed\*\*\*

18.0"

| Grantor                                                 | Grantee     |                    | Sale<br>Price                                                        | Sale<br>Date      | Inst.<br>Type                    | Terms of Sale       | Liber<br>& Page      | Ver<br>By          | ified              | Prcnt.<br>Trans.       |
|---------------------------------------------------------|-------------|--------------------|----------------------------------------------------------------------|-------------------|----------------------------------|---------------------|----------------------|--------------------|--------------------|------------------------|
| BOVEE ROGER W & SHARON F I                              |             |                    | 0                                                                    | 10/09/2012        | PTA                              | 21-NOT USED/OTHER   |                      | OTH:               | ΣR                 | 0.0                    |
| Property Address                                        |             | Clas               | s: RESIDENTIAL-IMPRO                                                 | V Zoning: F       | R1A Buil                         | lding Permit(s)     | Date                 | Number             | St                 | atus                   |
| 743 OLD TRAIL                                           |             | Scho               | ool: HOUGHTON LAKE CC                                                | MM SCHOOLS        |                                  |                     |                      |                    |                    |                        |
|                                                         |             | P.R.               | E. 0%                                                                |                   |                                  |                     |                      |                    |                    |                        |
| Owner's Name/Address                                    |             | MILF               | OIL SP ASMT: 1MF1                                                    |                   |                                  |                     |                      |                    |                    |                        |
| BOVEE ROGER W & SHARON F I                              | RUST        |                    | 2023 Es                                                              | st TCV Tent       | ative                            |                     |                      |                    |                    |                        |
| 410 NORTH ELY HWY<br>ITHACA MI 48847-9750               |             | XI                 | mproved Vacant                                                       | Land Va           | lue Estima                       | ites for Land Table | WATER.WATERFRON      | 1T                 |                    |                        |
| 1111ACA M1 40047 9730                                   |             | P                  | ublic                                                                |                   |                                  | * Fa                | actors *             |                    |                    |                        |
|                                                         |             |                    | mprovements                                                          | Descrip           | tion Fro                         | ontage Depth From   |                      | Adj. Reaso         | n                  | Value                  |
| Taxpayer's Name/Address                                 |             | D                  | irt Road                                                             | LAKEFROI          |                                  | 50.00 350.00 1.000  |                      |                    |                    | 90,000                 |
| BOVEE ROGER W & SHARON F                                |             | 1 1 -              | ravel Road<br>Paved Road                                             | 50 A              | ctual Fron                       | nt Feet, 0.40 Total | Acres Total          | Est. Land          | Value =            | 90,000                 |
| 410 NORTH ELY HWY ITHACA MI 48847-9750  Tax Description |             | S<br>S<br>W<br>X S | ttorm Sewer<br>Stidewalk<br>Jater<br>Sewer<br>Slectric               | Descript D/W/P: A | tion<br>Asphalt Pa<br>4in Concre |                     | Rate<br>2.46<br>5.52 | 1608<br>363        | 60<br>60           | Cash Value 2,374 1,202 |
| L-591 P-703 233 743 OLD TR                              | ATT. DRTVF. | XG                 |                                                                      | Wood Fra          |                                  | otal Estimated Lar  | 21.18                | 120                | 60                 | 1,525<br>5,101         |
| 48629LOT 6 TRAILS END. Comments/Influences              |             | s                  | Curb<br>Street Lights<br>Standard Utilities<br>Underground Utils.    |                   |                                  | otal Estimated Lai  | id improvements i    |                    | alue –             |                        |
|                                                         |             | 1                  | opography of<br>ite                                                  |                   |                                  |                     |                      |                    |                    |                        |
|                                                         |             | X H L S W P X W R  | wevel colling cow ligh wandscaped wamp looded cond laterfront cavine |                   |                                  |                     |                      |                    |                    |                        |
|                                                         |             | 1                  | etland<br>'lood Plain                                                | Year              | Land<br>Value                    |                     | Assessed<br>Value    | Board of<br>Review | Tribunal/<br>Other | Taxable<br>Value       |
|                                                         |             | Who                | When What                                                            | 2023              | Tentative                        | e Tentative         | Tentative            |                    |                    | Tentative              |
|                                                         |             | TB                 | 09/26/2019 INSPECTED                                                 | 2022              | 45,000                           | 100,300             | 145,300              |                    |                    | 88,8280                |
| The Equalizer. Copyright                                |             |                    |                                                                      | 2021              | 42,300                           |                     | 135,500              |                    |                    | 85,9910                |
| Licensed To: Township of M                              |             |                    |                                                                      |                   |                                  |                     |                      |                    |                    |                        |