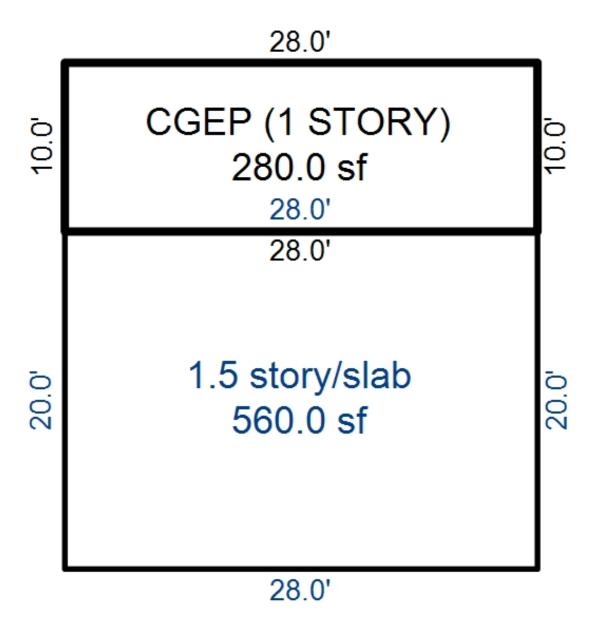

<sup>\*\*\*</sup> Information herein deemed reliable but not guaranteed\*\*\*

| Parcel Number: 72-008-83                                                              | 5-004-0000        | Jurisdi                                                                                   | ction: MARKEY TO                                             | WNSHIP                             |                                      | C             | ounty: ROSCOMMON                                                                 |                         | Prin                   | ited on                       |                  | 04/07/2022                                     |
|---------------------------------------------------------------------------------------|-------------------|-------------------------------------------------------------------------------------------|--------------------------------------------------------------|------------------------------------|--------------------------------------|---------------|----------------------------------------------------------------------------------|-------------------------|------------------------|-------------------------------|------------------|------------------------------------------------|
| Grantor                                                                               | Grantee           |                                                                                           | Sale<br>Price                                                | Sale<br>Date                       | Inst<br>Type                         |               | Terms of Sale                                                                    |                         | iber<br>Page           | Ver.<br>By                    | ified            | Prcnt                                          |
| FISCHER GARY R - FISCHER                                                              | JMCDEVITT DUANE C | C & MARY                                                                                  | A 200,000                                                    | 05/08/20                           | 15 WD                                |               | 03-ARM'S LENGTH                                                                  | 1:                      | 149-1878               | NOT                           | VERIFIED         | 100.0                                          |
| WHITE WILLIAM R ETAL                                                                  | FISCHER GARY R -  | - FISCHE                                                                                  | R 0                                                          | 04/02/20                           | 09 QC                                |               | 21-NOT USED/OTHER                                                                | ٦ (10                   | 087-2000               | NOT                           | VERIFIED         | 50.0                                           |
| WHITE WILLIAM R TRUST                                                                 | WHITE WILLIAM R   | ETAL                                                                                      | 0                                                            | 03/29/20                           | 04 WD                                |               | 21-NOT USED/OTHER                                                                | ٦ 1 1                   | 004-1264               | NOT                           | VERIFIED         | 50.0                                           |
| D                                                                                     |                   |                                                                                           |                                                              |                                    |                                      | - · ·         | 11 5 11 ( )                                                                      |                         |                        | 127 1                         |                  |                                                |
| Property Address                                                                      |                   |                                                                                           | RESIDENTIAL-IMPR                                             |                                    |                                      |               | ding Permit(s)                                                                   |                         | Date                   | Number                        |                  | Status                                         |
| 747 OLD TRAIL                                                                         |                   |                                                                                           | : HOUGHTON LAKE C                                            | OMM SCHOO                          | LS                                   |               | ge, detached                                                                     |                         | 5/15/2020              | PB19-01                       | -                |                                                |
| O                                                                                     |                   | P.R.E.                                                                                    | 0%                                                           |                                    |                                      | Gara          | ge, detached                                                                     | 05                      | 5/24/2019              | PB19-01                       | .23              |                                                |
| Owner's Name/Address                                                                  |                   | MILFOI                                                                                    | L SP ASMT: 1MF1                                              |                                    |                                      | GARA          | GE                                                                               | 0.5                     | 5/17/2019              | 8264                          | F                | RECHECK                                        |
| MCDEVITT DUANE C & MARY <i>F</i><br>29015 OAK POINT                                   | A.                |                                                                                           | 2023 E                                                       | st TCV Te                          | entative                             |               |                                                                                  |                         |                        |                               |                  |                                                |
| 29013 OAR POINT<br>FARMINGTON HILLS MI 48331                                          | _                 | X Imp                                                                                     | roved Vacant                                                 | Land '                             | Value Es                             | tima          | tes for Land Table                                                               | e WATER.WA              | TERFRONT               |                               |                  |                                                |
|                                                                                       |                   | Publ                                                                                      | ic                                                           |                                    | * Factors *                          |               |                                                                                  |                         |                        |                               |                  |                                                |
|                                                                                       |                   |                                                                                           | rovements<br>Road                                            | Descr:                             | iption<br>RONT                       |               | ntage Depth From<br>51.00 356.00 1.000                                           |                         |                        |                               | n                | Value<br>91,800                                |
| Tax Description                                                                       |                   |                                                                                           | rel Road                                                     | 50                                 | Actual                               |               | t Feet, 0.42 Total                                                               |                         | Total Es               |                               | Value =          | 91,800                                         |
| L-1004 P-1264-1265&1276(I<br>(L-871P-76) 747 OLD TRAII<br>END.<br>Comments/Influences | ,                 | Stor<br>Side<br>Wate<br>X Sewe<br>X Elec<br>X Gas<br>Curl<br>Stre                         | er<br>ctric                                                  | Descr<br>D/W/P<br>Wood 1<br>Wood 1 | iption : 4in Cc Frame Frame Descript | oncre         | Cost Estimates  te  ptal Estimated Law  for Permit PB19-0                        | 24<br>22<br>nd Improver |                        | 1316<br>80<br>120<br>e Cash V |                  | Cash Value<br>7,046<br>1,232<br>1,601<br>9,879 |
|                                                                                       |                   | Topo<br>Site<br>X Leve<br>Roll<br>Low<br>X High<br>Land<br>Swar<br>Wood<br>Pond<br>X Wate | erground Utils.  ography of el Ling  dscaped ap ded derfront | Work DETAC                         | HED GARA<br>AND USE                  | GE -<br>PERM: | for Permit PB19-0:<br>STORAGE; 17 XX 2:<br>IT 8264;ROSCOMMON<br>for Permit 8264, | 8 = TOTAL (             | 176 SQ FT<br>IL EROSIO | ; MARKEY<br>N PERMIT          | TOWNSHIP 3747.   | ZONING                                         |
|                                                                                       |                   | Floo                                                                                      | land<br>od Plain                                             | Year                               |                                      | Land<br>Value | Value                                                                            |                         | Lue                    | Board of<br>Review            | Tribunal<br>Othe | r Valu                                         |
|                                                                                       |                   | Who                                                                                       | When What                                                    | 2023                               | Tenta                                |               |                                                                                  | Tentat                  |                        |                               |                  | Tentativ                                       |
| The Equalizer. Copyright                                                              | - (a) 1999 - 2009 | TB 09                                                                                     | /26/2019 INSPECTE                                            |                                    |                                      | 5,900         | ·                                                                                | 134,3                   |                        |                               |                  | 115,896                                        |
| Licensed To: Township of                                                              |                   |                                                                                           |                                                              | 2021                               | 43                                   | 3,100         | 81,900                                                                           | 125,0                   | 000                    |                               |                  | 112,194                                        |
| Roscommon , Michigan                                                                  | <u> </u>          |                                                                                           |                                                              | 2020                               | 40                                   | 0,800         | 83,500                                                                           | 124,3                   | 300                    |                               |                  | 110,645                                        |