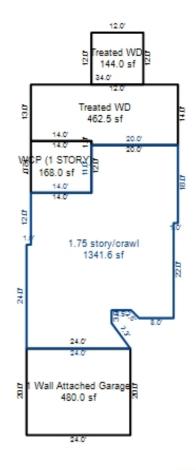

Parcel Number: 72-008-835-005-0000 Jurisdiction: MARKEY TOWNSHIP County: ROSCOMMON

Printed on

<sup>\*\*\*</sup> Information herein deemed reliable but not guaranteed\*\*\*

| Building Type                                                                                                                         | (3) Roof (cont.)                                                                                                                                                          | (11) Heating/Cooling                                                                                                                                                                                             | (15) Built-ins                                                                                                                                                    | (15) Fireplaces                                                                                                                                                                                   | (16) Porche          | s/Decks (1                                                            | L7) Garage                                                                                                                                                                 |
|---------------------------------------------------------------------------------------------------------------------------------------|---------------------------------------------------------------------------------------------------------------------------------------------------------------------------|------------------------------------------------------------------------------------------------------------------------------------------------------------------------------------------------------------------|-------------------------------------------------------------------------------------------------------------------------------------------------------------------|---------------------------------------------------------------------------------------------------------------------------------------------------------------------------------------------------|----------------------|-----------------------------------------------------------------------|----------------------------------------------------------------------------------------------------------------------------------------------------------------------------|
| X Single Family Mobile Home Town Home Duplex A-Frame  X Wood Frame  Building Style: 1 STORY  Yr Built Remodeled 1972  Condition: Good | Eavestrough Insulation 0 Front Overhang 0 Other Overhang (4) Interior  Drywall Plaster X Paneled Wood T&G  Trim & Decoration  Ex X Ord Min Size of Closets Lq X Ord Small | X Gas Oil Elec. Wood Coal Steam  Forced Air w/o Ducts Forced Hot Water Electric Baseboard Elec. Ceil. Radiant Radiant (in-floor) Electric Wall Heat Space Heater Wall/Floor Furnace Forced Heat & Cool Heat Pump | Appliance Allow. Cook Top Dishwasher Garbage Disposal Bath Heater Vent Fan Hot Tub Unvented Hood Vented Hood Intercom Jacuzzi Tub Jacuzzi repl.Tub Oven Microwave | Interior 1 Story Interior 2 Story 2nd/Same Stack Two Sided 1 Exterior 1 Story Exterior 2 Story Prefab 1 Story Prefab 2 Story Heat Circulator Raised Hearth Wood Stove Direct-Vented Gas Class: CD | Area Type 120 Brzwy, | FW Cla<br>Ext<br>Bri<br>Stc<br>Com<br>Fou<br>Fin<br>Aut<br>Mec<br>Are | ar Built: Capacity: ass: CD cerior: Siding lck Ven.: 0 one Ven.: 0 mmon Wall: Detache undation: 18 Inch nished ?: co. Doors: 0 ch. Doors: 0 cea: 432 Good: 0 orage Area: 0 |
|                                                                                                                                       | Doors: Solid X H.C.  (5) Floors                                                                                                                                           | No Heating/Cooling  Central Air Wood Furnace                                                                                                                                                                     | Standard Range Self Clean Range Sauna                                                                                                                             | Effec. Age: 40<br>Floor Area: 778<br>Total Base New: 108,                                                                                                                                         |                      | No<br>E.C.F. Bsm                                                      | Conc. Floor: 0                                                                                                                                                             |
| Basement<br>1st Floor<br>2nd Floor                                                                                                    | Kitchen:<br>Other:<br>Other:                                                                                                                                              | (12) Electric  O Amps Service                                                                                                                                                                                    | Trash Compactor Central Vacuum Security System                                                                                                                    | Total Depr Cost: 65,3<br>Estimated T.C.V: 78,6                                                                                                                                                    |                      | 1.204 Car                                                             | rport Area:                                                                                                                                                                |
| Bedrooms (1) Exterior                                                                                                                 | (6) Ceilings                                                                                                                                                              | No./Qual. of Fixtures X Ex. Ord. Min                                                                                                                                                                             | Cost Est. for Res. B (11) Heating System:                                                                                                                         |                                                                                                                                                                                                   |                      | Cls CD                                                                | D Blt 1972                                                                                                                                                                 |
| X Wood/Shingle Aluminum/Vinyl Brick Insulation (2) Windows                                                                            | (7) Excavation  Basement: 0 S.F. Crawl: 0 S.F. Slab: 778 S.F.                                                                                                             | No. of Elec. Outlets    Many   X   Ave.   Few                                                                                                                                                                    |                                                                                                                                                                   | Slab                                                                                                                                                                                              |                      | Cost New 78,229                                                       | Depr. Cost<br>46,938                                                                                                                                                       |
| Many Large Avg. Small                                                                                                                 | Height to Joists: 0.0 (8) Basement                                                                                                                                        | 2 Fixture Bath<br>Softener, Auto<br>Softener, Manual                                                                                                                                                             | Garages Class: CD Exterior: Base Cost                                                                                                                             | Siding Foundation: 18                                                                                                                                                                             | Inch (Unfini<br>432  | .shed)<br>13,794                                                      | 8,276                                                                                                                                                                      |
| Wood Sash<br>Metal Sash<br>Vinyl Sash<br>Double Hung                                                                                  | Conc. Block Poured Conc. Stone Treated Wood Concrete Floor                                                                                                                | Solar Water Heat No Plumbing Extra Toilet Extra Sink Separate Shower                                                                                                                                             | Water/Sewer Public Sewer Water Well, 100 Fer Fireplaces                                                                                                           | et                                                                                                                                                                                                | 1                    | 1,129<br>4,800                                                        | 677<br>2 <b>,</b> 880                                                                                                                                                      |
| Horiz. Slide<br>Casement<br>Double Glass<br>Patio Doors                                                                               | (9) Basement Finish  Recreation SF Living SF                                                                                                                              | Ceramic Tile Floor Ceramic Tile Wains Ceramic Tub Alcove Vent Fan                                                                                                                                                | Exterior 1 Story Breezeways Frame Wall Notes:                                                                                                                     |                                                                                                                                                                                                   | 1<br>120<br>Totals:  | 4,857<br>6,122<br>108,931                                             | 2,914<br>3,673<br>65,358                                                                                                                                                   |
| Storms & Screens   (3) Roof     Gambrel                                                                                               | Walkout Doors No Floor SF  (10) Floor Support                                                                                                                             | (14) Water/Sewer Public Water 1 Public Sewer                                                                                                                                                                     | Notes.                                                                                                                                                            | ECF (WA1                                                                                                                                                                                          | TERFRONT) 1.2        | 204 => TCV:                                                           | 78,691                                                                                                                                                                     |
| Hip Mansard Shed  X Asphalt Shingle                                                                                                   | <del></del>                                                                                                                                                               | 1 Water Well 1000 Gal Septic 2000 Gal Septic Lump Sum Items:                                                                                                                                                     |                                                                                                                                                                   |                                                                                                                                                                                                   |                      |                                                                       |                                                                                                                                                                            |
| Chimney: Vinyl                                                                                                                        |                                                                                                                                                                           |                                                                                                                                                                                                                  |                                                                                                                                                                   |                                                                                                                                                                                                   |                      |                                                                       |                                                                                                                                                                            |