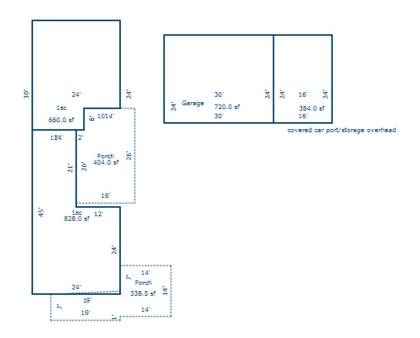

| Grantor                                                                                         | Grantee           |                                                                             |                                                                    | Sale    | Sale<br>Date | Inst.<br>Type             | Terms of Sale                        |              | Liber<br>& Page                    | Ver<br>By          | ified              | Prcnt.<br>Trans.                  |
|-------------------------------------------------------------------------------------------------|-------------------|-----------------------------------------------------------------------------|--------------------------------------------------------------------|---------|--------------|---------------------------|--------------------------------------|--------------|------------------------------------|--------------------|--------------------|-----------------------------------|
| ALEXANDER JAMES T & CYNTHIA                                                                     | ALEXANDER JAMES   | T & CY                                                                      | YNTHI                                                              | 0 (     | 02/19/2020   | OC                        | 21-NOT USED/O                        | THER         | 1171-209                           | 91 PRO             | PERTY TRANS        | FER 0.0                           |
| ALEXANDER ARTHUR L & MARJO                                                                      | ALEXANDER JAMES   | T & CY                                                                      | YNTH:                                                              |         | 07/09/2015   |                           | 09-FAMILY                            |              |                                    | NOT                | VERIFIED           | 0.0                               |
| Property Address                                                                                |                   | Class                                                                       | : RESIDENTIAL                                                      | - TMPRO | VZonina: R   | 1 A Bui                   | lding Permit(s)                      |              | Date                               | Number             | St                 | atus                              |
| 745 OLD TRAIL                                                                                   |                   |                                                                             | ol: HOUGHTON L                                                     |         |              |                           | 202119 20211120(0)                   |              |                                    | 1.01.0001          |                    |                                   |
| , 10 OEB TIMIE                                                                                  |                   | P.R.E                                                                       |                                                                    |         |              |                           |                                      |              |                                    |                    |                    |                                   |
| Owner's Name/Address                                                                            |                   |                                                                             | OIL SP ASMT: 1                                                     | MF1     |              |                           |                                      |              |                                    |                    |                    |                                   |
| ALEXANDER JAMES T & CYNTHIA                                                                     | A L &             |                                                                             | 2                                                                  | 2023 Es | t TCV Tent   | ative                     |                                      |              |                                    |                    |                    |                                   |
| GAUGER LINDSAY L & ETAL                                                                         |                   | X Tmi                                                                       |                                                                    | cant    |              |                           | tes for Land T                       | able WATER.V | JATERFRON                          |                    |                    |                                   |
| 8381 N REED RD<br>NEW LOTHROP MI 48460                                                          |                   |                                                                             | blic                                                               |         |              |                           |                                      | * Factors *  |                                    |                    |                    |                                   |
| NEW ESTIMATION TO TOO                                                                           |                   |                                                                             | provements                                                         |         |              |                           | ntage Depth                          | Front Depth  |                                    |                    | n                  | Value                             |
| Tax Description                                                                                 |                   |                                                                             | rt Road                                                            |         | LAKEFRON     |                           | 50.00 350.00 1<br>it Feet, 0.40 T    |              |                                    | 100<br>Est. Land   | 772]110 =          | 90,000<br>90,000                  |
| (L-933 P-213&234&L-892P-367                                                                     | %L-169P-509)      | -                                                                           | avel Road<br>ved Road                                              |         | 30 AC        | cual FIOI.                | it reet, 0.40 i                      | Otal Acres   | IOLAI                              | ESC. Land          | value –            |                                   |
| (L-944 P-2590-2592) 745 OLD<br>L-967P-2042 (L-964P-1660-16<br>TRAILS END<br>Comments/Influences |                   | X See X Ele X Gas Cus St. St. Une                                           | ectric<br>s<br>rb<br>reet Lights<br>andard Utilit<br>derground Uti |         | Descript     | cion<br>Asphalt Pa<br>Ame | Cost Estimates  ving  otal Estimated |              | Rate<br>2.46<br>27.07<br>rements T | 240<br>60          | 63<br>60           | Cash Value<br>372<br>974<br>1,346 |
|                                                                                                 |                   | Sit<br>X Le<br>Ro.<br>Lo<br>X Hid<br>La:<br>Sw.<br>Woo<br>Po:<br>X Wa<br>Ra | vel<br>lling<br>w                                                  |         |              |                           |                                      |              |                                    |                    |                    |                                   |
|                                                                                                 |                   | Flo                                                                         | ood Plain                                                          |         | Year         | Land<br>Value             |                                      |              | ssed<br>alue                       | Board of<br>Review | Tribunal/<br>Other | Taxable<br>Value                  |
|                                                                                                 |                   | Who                                                                         | When                                                               | What    | 2023         | Tentative                 | Tentati                              | ve Tenta     | tive                               |                    |                    | Tentative                         |
|                                                                                                 |                   | TB 0                                                                        | 9/26/2019 INS                                                      | PECTED  | 2022         | 45,000                    | 40,7                                 | 00 85        | ,700                               |                    |                    | 73 <b>,</b> 672C                  |
| The Equalizer. Copyright (                                                                      |                   |                                                                             |                                                                    |         | 2021         | 42,300                    | 37,9                                 | 00 80        | ,200                               |                    |                    | 71,319C                           |
| Licensed To: Township of Ma<br>Roscommon , Michigan                                             | irvel, contich of | -                                                                           |                                                                    |         | 2020         | 40,000                    | 38,7                                 | 00 78        | 700                                |                    |                    | 70,335C                           |