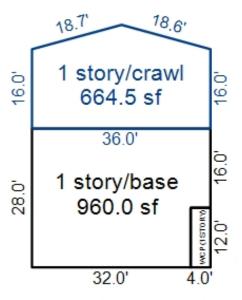

<sup>\*\*\*</sup> Information herein deemed reliable but not guaranteed\*\*\*

| Parcel Number: 72-008-83                                                              | 5-004-0000        | Jurisdi                                                                                   | ction: MARKEY TO                                             | WNSHIP                             |                                      | C             | ounty: ROSCOMMON                                                                 |                         | Prin                   | ited on                       |                  | 04/07/2022                                     |
|---------------------------------------------------------------------------------------|-------------------|-------------------------------------------------------------------------------------------|--------------------------------------------------------------|------------------------------------|--------------------------------------|---------------|----------------------------------------------------------------------------------|-------------------------|------------------------|-------------------------------|------------------|------------------------------------------------|
| Grantor                                                                               | Grantee           |                                                                                           | Sale<br>Price                                                | Sale<br>Date                       | Inst<br>Type                         |               | Terms of Sale                                                                    |                         | iber<br>Page           | Ver.<br>By                    | ified            | Prcnt                                          |
| FISCHER GARY R - FISCHER                                                              | JMCDEVITT DUANE C | C & MARY                                                                                  | A 200,000                                                    | 05/08/20                           | 15 WD                                |               | 03-ARM'S LENGTH                                                                  | 1:                      | 149-1878               | NOT                           | VERIFIED         | 100.0                                          |
| WHITE WILLIAM R ETAL                                                                  | FISCHER GARY R -  | - FISCHE                                                                                  | R 0                                                          | 04/02/20                           | 09 QC                                |               | 21-NOT USED/OTHER                                                                | ٦ (10                   | 087-2000               | NOT                           | VERIFIED         | 50.0                                           |
| WHITE WILLIAM R TRUST                                                                 | WHITE WILLIAM R   | ETAL                                                                                      | 0                                                            | 03/29/20                           | 04 WD                                |               | 21-NOT USED/OTHER                                                                | ٦ 1 1                   | 004-1264               | NOT                           | VERIFIED         | 50.0                                           |
| D                                                                                     |                   |                                                                                           |                                                              |                                    |                                      | - · ·         | 11 5 11 ( )                                                                      |                         |                        | 127 1                         |                  |                                                |
| Property Address                                                                      |                   |                                                                                           | RESIDENTIAL-IMPR                                             |                                    |                                      |               | ding Permit(s)                                                                   |                         | Date                   | Number                        |                  | Status                                         |
| 747 OLD TRAIL                                                                         |                   |                                                                                           | : HOUGHTON LAKE C                                            | OMM SCHOO                          | LS                                   |               | ge, detached                                                                     |                         | 5/15/2020              | PB19-01                       | -                |                                                |
| O                                                                                     |                   | P.R.E.                                                                                    | 0%                                                           |                                    |                                      | Gara          | ge, detached                                                                     | 05                      | 5/24/2019              | PB19-01                       | .23              |                                                |
| Owner's Name/Address                                                                  |                   | MILFOI                                                                                    | L SP ASMT: 1MF1                                              |                                    |                                      | GARA          | GE                                                                               | 0.5                     | 5/17/2019              | 8264                          | F                | RECHECK                                        |
| MCDEVITT DUANE C & MARY <i>F</i><br>29015 OAK POINT                                   | A.                |                                                                                           | 2023 E                                                       | st TCV Te                          | entative                             |               |                                                                                  |                         |                        |                               |                  |                                                |
| 29013 OAR POINT<br>FARMINGTON HILLS MI 48331                                          | _                 | X Imp                                                                                     | roved Vacant                                                 | Land '                             | Value Es                             | tima          | tes for Land Table                                                               | e WATER.WA              | TERFRONT               |                               |                  |                                                |
|                                                                                       |                   | Publ                                                                                      | ic                                                           |                                    | * Factors *                          |               |                                                                                  |                         |                        |                               |                  |                                                |
|                                                                                       |                   |                                                                                           | rovements<br>Road                                            | Descr:                             | iption<br>RONT                       |               | ntage Depth From<br>51.00 356.00 1.000                                           |                         |                        |                               | n                | Value<br>91,800                                |
| Tax Description                                                                       |                   |                                                                                           | rel Road                                                     | 50                                 | Actual                               |               | t Feet, 0.42 Total                                                               |                         | Total Es               |                               | Value =          | 91,800                                         |
| L-1004 P-1264-1265&1276(I<br>(L-871P-76) 747 OLD TRAII<br>END.<br>Comments/Influences | ,                 | Stor<br>Side<br>Wate<br>X Sewe<br>X Elec<br>X Gas<br>Curl<br>Stre                         | er<br>ctric                                                  | Descr<br>D/W/P<br>Wood 1<br>Wood 1 | iption : 4in Cc Frame Frame Descript | oncre         | Cost Estimates  te  ptal Estimated Law  for Permit PB19-0                        | 24<br>22<br>nd Improver |                        | 1316<br>80<br>120<br>e Cash V |                  | Cash Value<br>7,046<br>1,232<br>1,601<br>9,879 |
|                                                                                       |                   | Topo<br>Site<br>X Leve<br>Roll<br>Low<br>X High<br>Land<br>Swar<br>Wood<br>Pond<br>X Wate | erground Utils.  ography of el Ling  dscaped ap ded derfront | Work DETAC                         | HED GARA<br>AND USE                  | GE -<br>PERM: | for Permit PB19-0:<br>STORAGE; 17 XX 2:<br>IT 8264;ROSCOMMON<br>for Permit 8264, | 8 = TOTAL (             | 176 SQ FT<br>IL EROSIO | ; MARKEY<br>N PERMIT          | TOWNSHIP 3747.   | ZONING                                         |
|                                                                                       |                   | Floo                                                                                      | land<br>od Plain                                             | Year                               |                                      | Land<br>Value | Value                                                                            |                         | Lue                    | Board of<br>Review            | Tribunal<br>Othe | r Valu                                         |
|                                                                                       |                   | Who                                                                                       | When What                                                    | 2023                               | Tenta                                |               |                                                                                  | Tentat                  |                        |                               |                  | Tentativ                                       |
| The Equalizer. Copyright                                                              | - (a) 1999 - 2009 | TB 09                                                                                     | /26/2019 INSPECTE                                            |                                    |                                      | 5,900         | ·                                                                                | 134,3                   |                        |                               |                  | 115,896                                        |
| Licensed To: Township of                                                              |                   |                                                                                           |                                                              | 2021                               | 43                                   | 3,100         | 81,900                                                                           | 125,0                   | 000                    |                               |                  | 112,194                                        |
| Roscommon , Michigan                                                                  | <u> </u>          |                                                                                           |                                                              | 2020                               | 40                                   | 0,800         | 83,500                                                                           | 124,3                   | 300                    |                               |                  | 110,645                                        |