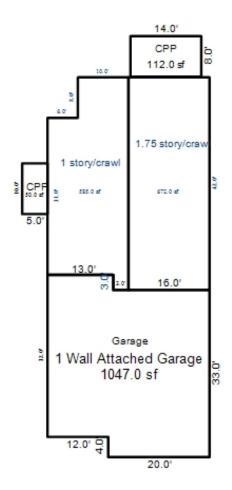

Parcel Number: 72-008-835-001-0000 Jurisdiction: MARKEY TOWNSHIP County: ROSCOMMON

04/07/2022

<sup>\*\*\*</sup> Information herein deemed reliable but not guaranteed\*\*\*

| Building Type                                                                                                                                    | (3) Roof (cont.)                                                                                                                                                                                                                                                                                            | (11) Heating/Cooling                                                                                                                                                                                                                                                                                                                                                                                                              | (15) Built-ins (15                                                                                                                                                                                                                                                                                                                                                                                                                                                                                                                                                                                                                                                                                                                                                                                                                                                                                                                                                                                                                                                                                                                                                                                                                                                                                                                                                                                                                                                                                                                                                                                                                                                                                                                                                                                                                                                                                                                                                                                                                                                                                                             | 5) Fireplaces                                                                                                                                                                    | (16) Porches/                                | Decks (17                                                                      | ) Garage                                                                                             |
|--------------------------------------------------------------------------------------------------------------------------------------------------|-------------------------------------------------------------------------------------------------------------------------------------------------------------------------------------------------------------------------------------------------------------------------------------------------------------|-----------------------------------------------------------------------------------------------------------------------------------------------------------------------------------------------------------------------------------------------------------------------------------------------------------------------------------------------------------------------------------------------------------------------------------|--------------------------------------------------------------------------------------------------------------------------------------------------------------------------------------------------------------------------------------------------------------------------------------------------------------------------------------------------------------------------------------------------------------------------------------------------------------------------------------------------------------------------------------------------------------------------------------------------------------------------------------------------------------------------------------------------------------------------------------------------------------------------------------------------------------------------------------------------------------------------------------------------------------------------------------------------------------------------------------------------------------------------------------------------------------------------------------------------------------------------------------------------------------------------------------------------------------------------------------------------------------------------------------------------------------------------------------------------------------------------------------------------------------------------------------------------------------------------------------------------------------------------------------------------------------------------------------------------------------------------------------------------------------------------------------------------------------------------------------------------------------------------------------------------------------------------------------------------------------------------------------------------------------------------------------------------------------------------------------------------------------------------------------------------------------------------------------------------------------------------------|----------------------------------------------------------------------------------------------------------------------------------------------------------------------------------|----------------------------------------------|--------------------------------------------------------------------------------|------------------------------------------------------------------------------------------------------|
| X Single Family Mobile Home Town Home Duplex A-Frame Wood Frame                                                                                  | Eavestrough Insulation 0 Front Overhang 0 Other Overhang (4) Interior                                                                                                                                                                                                                                       | Gas Wood Coal Steam  Forced Air w/o Ducts X Forced Air w/ Ducts Forced Hot Water Electric Baseboard                                                                                                                                                                                                                                                                                                                               | Cook Top Dishwasher Garbage Disposal Bath Heater Vent Fan                                                                                                                                                                                                                                                                                                                                                                                                                                                                                                                                                                                                                                                                                                                                                                                                                                                                                                                                                                                                                                                                                                                                                                                                                                                                                                                                                                                                                                                                                                                                                                                                                                                                                                                                                                                                                                                                                                                                                                                                                                                                      | Interior 2 Story<br>2nd/Same Stack<br>Two Sided<br>Exterior 1 Story<br>Exterior 2 Story                                                                                          | Area Type 1320 Treated W                     | Tood Car<br>Clas<br>Exte<br>Bric<br>Ston                                       | rior: Siding<br>k Ven.: 0<br>e Ven.: 0                                                               |
| Building Style: 2 STORY  Yr Built Remodeled 2017 0  Condition: Excellent Part. Construct.: 85%  Room List  Basement 1st Floor 2nd Floor Bedrooms | (5) Floors  Kitchen: Other:                                                                                                                                                                                                                                                                                 | Elec. Ceil. Radiant Radiant (in-floor) Electric Wall Heat Space Heater Wall/Floor Furnace Forced Heat & Cool Heat Pump No Heating/Cooling  Central Air Wood Furnace  (12) Electric  0 Amps Service                                                                                                                                                                                                                                | Unvented Hood Vented Hood Intercom Jacuzzi Tub Jacuzzi repl.Tub Oven Microwave Standard Range Self Clean Range Sauna Trash Compactor  I Hood I | Prefab 1 Story Prefab 2 Story Heat Circulator Raised Hearth Wood Stove Direct-Vented Gas ss: C ec. Age: 3 or Area: 2,032 al Base New: 319, al Depr Cost: 310, imated T.C.V: 373, | ,666 E.                                      | Foun Fini Auto Mech Area % Go Stor No C                                        | ort Area:                                                                                            |
| Bedrooms   (1) Exterior                                                                                                                          | (6) Ceilings  (7) Excavation  Basement: 2032 S.F. Crawl: 0 S.F. Slab: 0 S.F. Height to Joists: 0.0  (8) Basement  Conc. Block Poured Conc. Stone Treated Wood Concrete Floor  (9) Basement Finish  Recreation SF Living SF Walkout Doors No Floor SF  (10) Floor Support Joists: Unsupported Len: Cntr.Sup: | No./Qual. of Fixtures  Ex. Ord. Min  No. of Elec. Outlets  Many Ave. Few  (13) Plumbing  Average Fixture(s)  1 3 Fixture Bath 2 Fixture Bath Softener, Auto Softener, Manual Solar Water Heat No Plumbing Extra Toilet Extra Sink Separate Shower Ceramic Tile Floor Ceramic Tile Wains Ceramic Tub Alcove Vent Fan  (14) Water/Sewer  Public Water 1 Public Sewer 1 Water Well 1 1000 Gal Septic 2000 Gal Septic Lump Sum Items: | Cost Est. for Res. Bldg: (11) Heating System: Force Ground Area = 2032 SF F Phy/Ab.Phy/Func/Econ/Comb Building Areas Stories Exterior 1 Story Siding  Other Additions/Adjustment Garages Class: C Exterior: Siding Common Wall: 1 Wall Base Cost Water/Sewer Public Sewer Water Well, 100 Feet Deck Treated Wood w/Roof (De Treated Wood w/Roof (Roo Notes:                                                                                                                                                                                                                                                                                                                                                                                                                                                                                                                                                                                                                                                                                                                                                                                                                                                                                                                                                                                                                                                                                                                                                                                                                                                                                                                                                                                                                                                                                                                                                                                                                                                                                                                                                                    | ced Air w/ Ducts Floor Area = 2032 b. % Good=97/100/1 Foundation Basement nts g Foundation: 18 I eck Portion) oof portion)  ECF (WAT                                             | SF.<br>100/100/97<br>Size<br>2,032<br>Total: | -1,889<br>45,544<br>1,271<br>4,943<br>14,586<br>17,041<br>319,666<br>4 => TCV: | Blt 2017  Depr. Cost 231,025  -1,832 44,178  1,233 4,795  14,148 16,530 310,077 373,333 Value 2023 = |

<sup>\*\*\*</sup> Information herein deemed reliable but not guaranteed\*\*\*

| Parcel Number: 72-008-83                                                              | 5-004-0000        | Jurisdi                                                                                   | ction: MARKEY TO                                             | WNSHIP                             |                                      | C             | ounty: ROSCOMMON                                                                 |                         | Prin                   | ited on                       |                  | 04/07/2022                                     |
|---------------------------------------------------------------------------------------|-------------------|-------------------------------------------------------------------------------------------|--------------------------------------------------------------|------------------------------------|--------------------------------------|---------------|----------------------------------------------------------------------------------|-------------------------|------------------------|-------------------------------|------------------|------------------------------------------------|
| Grantor                                                                               | Grantee           |                                                                                           | Sale<br>Price                                                | Sale<br>Date                       | Inst<br>Type                         |               | Terms of Sale                                                                    |                         | iber<br>Page           | Ver.<br>By                    | ified            | Prcnt                                          |
| FISCHER GARY R - FISCHER                                                              | JMCDEVITT DUANE C | C & MARY                                                                                  | A 200,000                                                    | 05/08/20                           | 15 WD                                |               | 03-ARM'S LENGTH                                                                  | 1:                      | 149-1878               | NOT                           | VERIFIED         | 100.0                                          |
| WHITE WILLIAM R ETAL                                                                  | FISCHER GARY R -  | - FISCHE                                                                                  | R 0                                                          | 04/02/20                           | 09 QC                                |               | 21-NOT USED/OTHER                                                                | ٦ (10                   | 087-2000               | NOT                           | VERIFIED         | 50.0                                           |
| WHITE WILLIAM R TRUST                                                                 | WHITE WILLIAM R   | ETAL                                                                                      | 0                                                            | 03/29/20                           | 04 WD                                |               | 21-NOT USED/OTHER                                                                | ٦ 1 1                   | 004-1264               | NOT                           | VERIFIED         | 50.0                                           |
| D                                                                                     |                   |                                                                                           |                                                              |                                    |                                      | - · ·         | 11 5 11 ( )                                                                      |                         |                        | 127 1                         |                  |                                                |
| Property Address                                                                      |                   |                                                                                           | RESIDENTIAL-IMPR                                             |                                    |                                      |               | ding Permit(s)                                                                   |                         | Date                   | Number                        |                  | Status                                         |
| 747 OLD TRAIL                                                                         |                   |                                                                                           | : HOUGHTON LAKE C                                            | OMM SCHOO                          | LS                                   |               | ge, detached                                                                     |                         | 5/15/2020              | PB19-01                       | -                |                                                |
| O                                                                                     |                   | P.R.E.                                                                                    | 0%                                                           |                                    |                                      | Gara          | ge, detached                                                                     | 05                      | 5/24/2019              | PB19-01                       | .23              |                                                |
| Owner's Name/Address                                                                  |                   | MILFOI                                                                                    | L SP ASMT: 1MF1                                              |                                    |                                      | GARA          | GE                                                                               | 0.5                     | 5/17/2019              | 8264                          | F                | RECHECK                                        |
| MCDEVITT DUANE C & MARY <i>F</i><br>29015 OAK POINT                                   | A.                |                                                                                           | 2023 E                                                       | st TCV Te                          | entative                             |               |                                                                                  |                         |                        |                               |                  |                                                |
| 29013 OAR POINT<br>FARMINGTON HILLS MI 48331                                          | _                 | X Imp                                                                                     | roved Vacant                                                 | Land '                             | Value Es                             | tima          | tes for Land Table                                                               | e WATER.WA              | TERFRONT               |                               |                  |                                                |
|                                                                                       |                   | Publ                                                                                      | ic                                                           |                                    | * Factors *                          |               |                                                                                  |                         |                        |                               |                  |                                                |
|                                                                                       |                   |                                                                                           | rovements<br>Road                                            | Descr:                             | iption<br>RONT                       |               | ntage Depth From<br>51.00 356.00 1.000                                           |                         |                        |                               | n                | Value<br>91,800                                |
| Tax Description                                                                       |                   |                                                                                           | rel Road                                                     | 50                                 | Actual                               |               | t Feet, 0.42 Total                                                               |                         | Total Es               |                               | Value =          | 91,800                                         |
| L-1004 P-1264-1265&1276(I<br>(L-871P-76) 747 OLD TRAII<br>END.<br>Comments/Influences | ,                 | Stor<br>Side<br>Wate<br>X Sewe<br>X Elec<br>X Gas<br>Curl<br>Stre                         | er<br>ctric                                                  | Descr<br>D/W/P<br>Wood 1<br>Wood 1 | iption : 4in Cc Frame Frame Descript | oncre         | Cost Estimates  te  ptal Estimated Law  for Permit PB19-0                        | 24<br>22<br>nd Improver |                        | 1316<br>80<br>120<br>e Cash V |                  | Cash Value<br>7,046<br>1,232<br>1,601<br>9,879 |
|                                                                                       |                   | Topo<br>Site<br>X Leve<br>Roll<br>Low<br>X High<br>Land<br>Swar<br>Wood<br>Pond<br>X Wate | erground Utils.  ography of el Ling  dscaped ap ded derfront | Work DETAC                         | HED GARA<br>AND USE                  | GE -<br>PERM: | for Permit PB19-0:<br>STORAGE; 17 XX 2:<br>IT 8264;ROSCOMMON<br>for Permit 8264, | 8 = TOTAL (             | 176 SQ FT<br>IL EROSIO | ; MARKEY<br>N PERMIT          | TOWNSHIP 3747.   | ZONING                                         |
|                                                                                       |                   | Floo                                                                                      | land<br>od Plain                                             | Year                               |                                      | Land<br>Value | Value                                                                            |                         | Lue                    | Board of<br>Review            | Tribunal<br>Othe | r Valu                                         |
|                                                                                       |                   | Who                                                                                       | When What                                                    | 2023                               | Tenta                                |               |                                                                                  | Tentat                  |                        |                               |                  | Tentativ                                       |
| The Equalizer. Copyright                                                              | - (a) 1999 - 2009 | TB 09                                                                                     | /26/2019 INSPECTE                                            |                                    |                                      | 5,900         | ·                                                                                | 134,3                   |                        |                               |                  | 115,896                                        |
| Licensed To: Township of                                                              |                   |                                                                                           |                                                              | 2021                               | 43                                   | 3,100         | 81,900                                                                           | 125,0                   | 000                    |                               |                  | 112,194                                        |
| Roscommon , Michigan                                                                  | <u> </u>          |                                                                                           |                                                              | 2020                               | 40                                   | 0,800         | 83,500                                                                           | 124,3                   | 300                    |                               |                  | 110,645                                        |