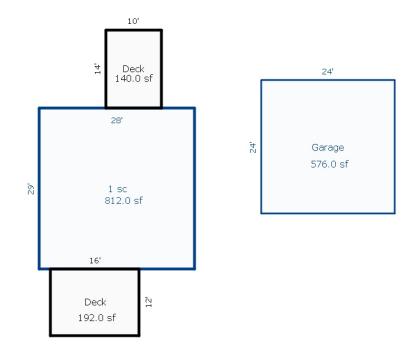

Parcel Number: 72-008-835-005-0000 Jurisdiction: MARKEY TOWNSHIP County: ROSCOMMON

Printed on

<sup>\*\*\*</sup> Information herein deemed reliable but not guaranteed\*\*\*

| Building Type                                                                                                                         | (3) Roof (cont.)                                                                                                                                                          | (11) Heating/Cooling                                                                                                                                                                                             | (15) Built-ins                                                                                                                                                    | (15) Fireplaces                                                                                                                                                                                   | (16) Porche          | s/Decks (1                                                            | L7) Garage                                                                                                                                                                 |
|---------------------------------------------------------------------------------------------------------------------------------------|---------------------------------------------------------------------------------------------------------------------------------------------------------------------------|------------------------------------------------------------------------------------------------------------------------------------------------------------------------------------------------------------------|-------------------------------------------------------------------------------------------------------------------------------------------------------------------|---------------------------------------------------------------------------------------------------------------------------------------------------------------------------------------------------|----------------------|-----------------------------------------------------------------------|----------------------------------------------------------------------------------------------------------------------------------------------------------------------------|
| X Single Family Mobile Home Town Home Duplex A-Frame  X Wood Frame  Building Style: 1 STORY  Yr Built Remodeled 1972  Condition: Good | Eavestrough Insulation 0 Front Overhang 0 Other Overhang (4) Interior  Drywall Plaster X Paneled Wood T&G  Trim & Decoration  Ex X Ord Min Size of Closets Lq X Ord Small | X Gas Oil Elec. Wood Coal Steam  Forced Air w/o Ducts Forced Hot Water Electric Baseboard Elec. Ceil. Radiant Radiant (in-floor) Electric Wall Heat Space Heater Wall/Floor Furnace Forced Heat & Cool Heat Pump | Appliance Allow. Cook Top Dishwasher Garbage Disposal Bath Heater Vent Fan Hot Tub Unvented Hood Vented Hood Intercom Jacuzzi Tub Jacuzzi repl.Tub Oven Microwave | Interior 1 Story Interior 2 Story 2nd/Same Stack Two Sided 1 Exterior 1 Story Exterior 2 Story Prefab 1 Story Prefab 2 Story Heat Circulator Raised Hearth Wood Stove Direct-Vented Gas Class: CD | Area Type 120 Brzwy, | FW Cla<br>Ext<br>Bri<br>Stc<br>Com<br>Fou<br>Fin<br>Aut<br>Mec<br>Are | ar Built: Capacity: ass: CD cerior: Siding lck Ven.: 0 one Ven.: 0 mmon Wall: Detache undation: 18 Inch nished ?: co. Doors: 0 ch. Doors: 0 cea: 432 Good: 0 orage Area: 0 |
|                                                                                                                                       | Doors: Solid X H.C.  (5) Floors                                                                                                                                           | No Heating/Cooling  Central Air Wood Furnace                                                                                                                                                                     | Standard Range Self Clean Range Sauna                                                                                                                             | Effec. Age: 40<br>Floor Area: 778<br>Total Base New: 108,                                                                                                                                         |                      | No<br>E.C.F. Bsm                                                      | Conc. Floor: 0                                                                                                                                                             |
| Basement<br>1st Floor<br>2nd Floor                                                                                                    | Kitchen:<br>Other:<br>Other:                                                                                                                                              | (12) Electric  O Amps Service                                                                                                                                                                                    | Trash Compactor Central Vacuum Security System                                                                                                                    | Total Depr Cost: 65,3<br>Estimated T.C.V: 78,6                                                                                                                                                    |                      | 1.204 Car                                                             | rport Area:                                                                                                                                                                |
| Bedrooms (1) Exterior                                                                                                                 | (6) Ceilings                                                                                                                                                              | No./Qual. of Fixtures X Ex. Ord. Min                                                                                                                                                                             | Cost Est. for Res. B (11) Heating System:                                                                                                                         |                                                                                                                                                                                                   |                      | Cls CD                                                                | D Blt 1972                                                                                                                                                                 |
| X Wood/Shingle Aluminum/Vinyl Brick Insulation (2) Windows                                                                            | (7) Excavation  Basement: 0 S.F. Crawl: 0 S.F. Slab: 778 S.F.                                                                                                             | No. of Elec. Outlets    Many   X   Ave.   Few                                                                                                                                                                    |                                                                                                                                                                   | Slab                                                                                                                                                                                              |                      | Cost New 78,229                                                       | Depr. Cost<br>46,938                                                                                                                                                       |
| Many Large Avg. Small                                                                                                                 | Height to Joists: 0.0 (8) Basement                                                                                                                                        | 2 Fixture Bath<br>Softener, Auto<br>Softener, Manual                                                                                                                                                             | Garages Class: CD Exterior: Base Cost                                                                                                                             | Siding Foundation: 18                                                                                                                                                                             | Inch (Unfini<br>432  | .shed)<br>13,794                                                      | 8,276                                                                                                                                                                      |
| Wood Sash<br>Metal Sash<br>Vinyl Sash<br>Double Hung                                                                                  | Conc. Block Poured Conc. Stone Treated Wood Concrete Floor                                                                                                                | Solar Water Heat No Plumbing Extra Toilet Extra Sink Separate Shower                                                                                                                                             | Water/Sewer Public Sewer Water Well, 100 Fer Fireplaces                                                                                                           | et                                                                                                                                                                                                | 1                    | 1,129<br>4,800                                                        | 677<br>2 <b>,</b> 880                                                                                                                                                      |
| Horiz. Slide<br>Casement<br>Double Glass<br>Patio Doors                                                                               | (9) Basement Finish  Recreation SF Living SF                                                                                                                              | Ceramic Tile Floor Ceramic Tile Wains Ceramic Tub Alcove Vent Fan                                                                                                                                                | Exterior 1 Story Breezeways Frame Wall Notes:                                                                                                                     |                                                                                                                                                                                                   | 1<br>120<br>Totals:  | 4,857<br>6,122<br>108,931                                             | 2,914<br>3,673<br>65,358                                                                                                                                                   |
| Storms & Screens   (3) Roof     Gambrel                                                                                               | Walkout Doors No Floor SF  (10) Floor Support                                                                                                                             | (14) Water/Sewer Public Water 1 Public Sewer                                                                                                                                                                     | Notes.                                                                                                                                                            | ECF (WA1                                                                                                                                                                                          | TERFRONT) 1.2        | 204 => TCV:                                                           | 78,691                                                                                                                                                                     |
| Hip Mansard Shed  X Asphalt Shingle                                                                                                   | <del></del>                                                                                                                                                               | 1 Water Well 1000 Gal Septic 2000 Gal Septic Lump Sum Items:                                                                                                                                                     |                                                                                                                                                                   |                                                                                                                                                                                                   |                      |                                                                       |                                                                                                                                                                            |
| Chimney: Vinyl                                                                                                                        |                                                                                                                                                                           |                                                                                                                                                                                                                  |                                                                                                                                                                   |                                                                                                                                                                                                   |                      |                                                                       |                                                                                                                                                                            |