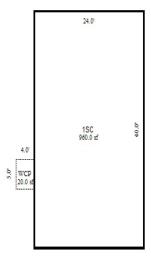

Parcel Number: 72-008-835-005-0000 Jurisdiction: MARKEY TOWNSHIP County: ROSCOMMON

Printed on

<sup>\*\*\*</sup> Information herein deemed reliable but not guaranteed\*\*\*

| Building Type                                                                                                                         | (3) Roof (cont.)                                                                                                                                                          | (11) Heating/Cooling                                                                                                                                                                                             | (15) Built-ins                                                                                                                                                    | (15) Fireplaces                                                                                                                                                                                   | (16) Porche          | s/Decks (1                                                            | L7) Garage                                                                                                                                                                 |
|---------------------------------------------------------------------------------------------------------------------------------------|---------------------------------------------------------------------------------------------------------------------------------------------------------------------------|------------------------------------------------------------------------------------------------------------------------------------------------------------------------------------------------------------------|-------------------------------------------------------------------------------------------------------------------------------------------------------------------|---------------------------------------------------------------------------------------------------------------------------------------------------------------------------------------------------|----------------------|-----------------------------------------------------------------------|----------------------------------------------------------------------------------------------------------------------------------------------------------------------------|
| X Single Family Mobile Home Town Home Duplex A-Frame  X Wood Frame  Building Style: 1 STORY  Yr Built Remodeled 1972  Condition: Good | Eavestrough Insulation 0 Front Overhang 0 Other Overhang (4) Interior  Drywall Plaster X Paneled Wood T&G  Trim & Decoration  Ex X Ord Min Size of Closets Lq X Ord Small | X Gas Oil Elec. Wood Coal Steam  Forced Air w/o Ducts Forced Hot Water Electric Baseboard Elec. Ceil. Radiant Radiant (in-floor) Electric Wall Heat Space Heater Wall/Floor Furnace Forced Heat & Cool Heat Pump | Appliance Allow. Cook Top Dishwasher Garbage Disposal Bath Heater Vent Fan Hot Tub Unvented Hood Vented Hood Intercom Jacuzzi Tub Jacuzzi repl.Tub Oven Microwave | Interior 1 Story Interior 2 Story 2nd/Same Stack Two Sided 1 Exterior 1 Story Exterior 2 Story Prefab 1 Story Prefab 2 Story Heat Circulator Raised Hearth Wood Stove Direct-Vented Gas Class: CD | Area Type 120 Brzwy, | FW Cla<br>Ext<br>Bri<br>Stc<br>Com<br>Fou<br>Fin<br>Aut<br>Mec<br>Are | ar Built: Capacity: ass: CD cerior: Siding lck Ven.: 0 one Ven.: 0 mmon Wall: Detache undation: 18 Inch nished ?: co. Doors: 0 ch. Doors: 0 cea: 432 Good: 0 orage Area: 0 |
|                                                                                                                                       | Doors: Solid X H.C.  (5) Floors                                                                                                                                           | No Heating/Cooling  Central Air Wood Furnace                                                                                                                                                                     | Standard Range Self Clean Range Sauna                                                                                                                             | Effec. Age: 40<br>Floor Area: 778<br>Total Base New: 108,                                                                                                                                         |                      | No<br>E.C.F. Bsm                                                      | Conc. Floor: 0                                                                                                                                                             |
| Basement<br>1st Floor<br>2nd Floor                                                                                                    | Kitchen:<br>Other:<br>Other:                                                                                                                                              | (12) Electric  O Amps Service                                                                                                                                                                                    | Trash Compactor Central Vacuum Security System                                                                                                                    | Total Depr Cost: 65,3<br>Estimated T.C.V: 78,6                                                                                                                                                    |                      | 1.204 Car                                                             | rport Area:                                                                                                                                                                |
| Bedrooms (1) Exterior                                                                                                                 | (6) Ceilings                                                                                                                                                              | No./Qual. of Fixtures X Ex. Ord. Min                                                                                                                                                                             | Cost Est. for Res. B (11) Heating System:                                                                                                                         |                                                                                                                                                                                                   |                      | Cls CD                                                                | D Blt 1972                                                                                                                                                                 |
| X Wood/Shingle Aluminum/Vinyl Brick Insulation (2) Windows                                                                            | (7) Excavation  Basement: 0 S.F. Crawl: 0 S.F. Slab: 778 S.F.                                                                                                             | No. of Elec. Outlets    Many   X   Ave.   Few                                                                                                                                                                    |                                                                                                                                                                   | Slab                                                                                                                                                                                              |                      | Cost New 78,229                                                       | Depr. Cost<br>46,938                                                                                                                                                       |
| Many Large Avg. Small                                                                                                                 | Height to Joists: 0.0 (8) Basement                                                                                                                                        | 2 Fixture Bath<br>Softener, Auto<br>Softener, Manual                                                                                                                                                             | Garages Class: CD Exterior: Base Cost                                                                                                                             | Siding Foundation: 18                                                                                                                                                                             | Inch (Unfini<br>432  | .shed)<br>13,794                                                      | 8,276                                                                                                                                                                      |
| Wood Sash<br>Metal Sash<br>Vinyl Sash<br>Double Hung                                                                                  | Conc. Block Poured Conc. Stone Treated Wood Concrete Floor                                                                                                                | Solar Water Heat No Plumbing Extra Toilet Extra Sink Separate Shower                                                                                                                                             | Water/Sewer Public Sewer Water Well, 100 Fer Fireplaces                                                                                                           | et                                                                                                                                                                                                | 1                    | 1,129<br>4,800                                                        | 677<br>2 <b>,</b> 880                                                                                                                                                      |
| Horiz. Slide<br>Casement<br>Double Glass<br>Patio Doors                                                                               | (9) Basement Finish  Recreation SF Living SF                                                                                                                              | Ceramic Tile Floor Ceramic Tile Wains Ceramic Tub Alcove Vent Fan                                                                                                                                                | Exterior 1 Story Breezeways Frame Wall Notes:                                                                                                                     |                                                                                                                                                                                                   | 1<br>120<br>Totals:  | 4,857<br>6,122<br>108,931                                             | 2,914<br>3,673<br>65,358                                                                                                                                                   |
| Storms & Screens   (3) Roof     Gambrel                                                                                               | Walkout Doors No Floor SF  (10) Floor Support                                                                                                                             | (14) Water/Sewer Public Water 1 Public Sewer                                                                                                                                                                     | Notes.                                                                                                                                                            | ECF (WA1                                                                                                                                                                                          | TERFRONT) 1.2        | 204 => TCV:                                                           | 78,691                                                                                                                                                                     |
| Hip Mansard Shed  X Asphalt Shingle                                                                                                   | <del></del>                                                                                                                                                               | 1 Water Well 1000 Gal Septic 2000 Gal Septic Lump Sum Items:                                                                                                                                                     |                                                                                                                                                                   |                                                                                                                                                                                                   |                      |                                                                       |                                                                                                                                                                            |
| Chimney: Vinyl                                                                                                                        |                                                                                                                                                                           |                                                                                                                                                                                                                  |                                                                                                                                                                   |                                                                                                                                                                                                   |                      |                                                                       |                                                                                                                                                                            |