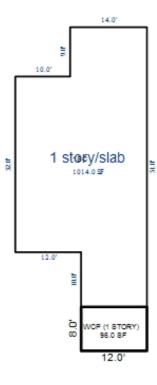

Parcel Number: 72-008-835-001-0000 Jurisdiction: MARKEY TOWNSHIP County: ROSCOMMON

04/07/2022

<sup>\*\*\*</sup> Information herein deemed reliable but not guaranteed\*\*\*

| Building Type                                                                                                                                    | (3) Roof (cont.)                                                                                                                                                                                                                                                                                            | (11) Heating/Cooling                                                                                                                                                                                                                                                                                                                                                                                                              | (15) Built-ins (15                                                                                                                                                                                                                                                                                                                                                                                                                                                                                                                                                                                                                                                                                                                                                                                                                                                                                                                                                                                                                                                                                                                                                                                                                                                                                                                                                                                                                                                                                                                                                                                                                                                                                                                                                                                                                                                                                                                                                                                                                                                                                                             | 5) Fireplaces                                                                                                                                                                    | (16) Porches/                                | Decks (17                                                                      | ) Garage                                                                                             |
|--------------------------------------------------------------------------------------------------------------------------------------------------|-------------------------------------------------------------------------------------------------------------------------------------------------------------------------------------------------------------------------------------------------------------------------------------------------------------|-----------------------------------------------------------------------------------------------------------------------------------------------------------------------------------------------------------------------------------------------------------------------------------------------------------------------------------------------------------------------------------------------------------------------------------|--------------------------------------------------------------------------------------------------------------------------------------------------------------------------------------------------------------------------------------------------------------------------------------------------------------------------------------------------------------------------------------------------------------------------------------------------------------------------------------------------------------------------------------------------------------------------------------------------------------------------------------------------------------------------------------------------------------------------------------------------------------------------------------------------------------------------------------------------------------------------------------------------------------------------------------------------------------------------------------------------------------------------------------------------------------------------------------------------------------------------------------------------------------------------------------------------------------------------------------------------------------------------------------------------------------------------------------------------------------------------------------------------------------------------------------------------------------------------------------------------------------------------------------------------------------------------------------------------------------------------------------------------------------------------------------------------------------------------------------------------------------------------------------------------------------------------------------------------------------------------------------------------------------------------------------------------------------------------------------------------------------------------------------------------------------------------------------------------------------------------------|----------------------------------------------------------------------------------------------------------------------------------------------------------------------------------|----------------------------------------------|--------------------------------------------------------------------------------|------------------------------------------------------------------------------------------------------|
| X Single Family Mobile Home Town Home Duplex A-Frame Wood Frame                                                                                  | Eavestrough Insulation 0 Front Overhang 0 Other Overhang (4) Interior                                                                                                                                                                                                                                       | Gas Wood Coal Steam  Forced Air w/o Ducts X Forced Air w/ Ducts Forced Hot Water Electric Baseboard                                                                                                                                                                                                                                                                                                                               | Cook Top Dishwasher Garbage Disposal Bath Heater Vent Fan                                                                                                                                                                                                                                                                                                                                                                                                                                                                                                                                                                                                                                                                                                                                                                                                                                                                                                                                                                                                                                                                                                                                                                                                                                                                                                                                                                                                                                                                                                                                                                                                                                                                                                                                                                                                                                                                                                                                                                                                                                                                      | Interior 2 Story<br>2nd/Same Stack<br>Two Sided<br>Exterior 1 Story<br>Exterior 2 Story                                                                                          | Area Type 1320 Treated W                     | Tood Car<br>Clas<br>Exte<br>Bric<br>Ston                                       | rior: Siding<br>k Ven.: 0<br>e Ven.: 0                                                               |
| Building Style: 2 STORY  Yr Built Remodeled 2017 0  Condition: Excellent Part. Construct.: 85%  Room List  Basement 1st Floor 2nd Floor Bedrooms | (5) Floors  Kitchen: Other:                                                                                                                                                                                                                                                                                 | Elec. Ceil. Radiant Radiant (in-floor) Electric Wall Heat Space Heater Wall/Floor Furnace Forced Heat & Cool Heat Pump No Heating/Cooling  Central Air Wood Furnace  (12) Electric  0 Amps Service                                                                                                                                                                                                                                | Unvented Hood Vented Hood Intercom Jacuzzi Tub Jacuzzi repl.Tub Oven Microwave Standard Range Self Clean Range Sauna Trash Compactor  I Hood I | Prefab 1 Story Prefab 2 Story Heat Circulator Raised Hearth Wood Stove Direct-Vented Gas ss: C ec. Age: 3 or Area: 2,032 al Base New: 319, al Depr Cost: 310, imated T.C.V: 373, | ,666 E.                                      | Foun Fini Auto Mech Area % Go Stor No C                                        | ort Area:                                                                                            |
| Bedrooms   (1) Exterior                                                                                                                          | (6) Ceilings  (7) Excavation  Basement: 2032 S.F. Crawl: 0 S.F. Slab: 0 S.F. Height to Joists: 0.0  (8) Basement  Conc. Block Poured Conc. Stone Treated Wood Concrete Floor  (9) Basement Finish  Recreation SF Living SF Walkout Doors No Floor SF  (10) Floor Support Joists: Unsupported Len: Cntr.Sup: | No./Qual. of Fixtures  Ex. Ord. Min  No. of Elec. Outlets  Many Ave. Few  (13) Plumbing  Average Fixture(s)  1 3 Fixture Bath 2 Fixture Bath Softener, Auto Softener, Manual Solar Water Heat No Plumbing Extra Toilet Extra Sink Separate Shower Ceramic Tile Floor Ceramic Tile Wains Ceramic Tub Alcove Vent Fan  (14) Water/Sewer  Public Water 1 Public Sewer 1 Water Well 1 1000 Gal Septic 2000 Gal Septic Lump Sum Items: | Cost Est. for Res. Bldg: (11) Heating System: Force Ground Area = 2032 SF F Phy/Ab.Phy/Func/Econ/Comb Building Areas Stories Exterior 1 Story Siding  Other Additions/Adjustment Garages Class: C Exterior: Siding Common Wall: 1 Wall Base Cost Water/Sewer Public Sewer Water Well, 100 Feet Deck Treated Wood w/Roof (De Treated Wood w/Roof (Roo Notes:                                                                                                                                                                                                                                                                                                                                                                                                                                                                                                                                                                                                                                                                                                                                                                                                                                                                                                                                                                                                                                                                                                                                                                                                                                                                                                                                                                                                                                                                                                                                                                                                                                                                                                                                                                    | ced Air w/ Ducts Floor Area = 2032 b. % Good=97/100/1 Foundation Basement nts g Foundation: 18 I eck Portion) oof portion)  ECF (WAT                                             | SF.<br>100/100/97<br>Size<br>2,032<br>Total: | -1,889<br>45,544<br>1,271<br>4,943<br>14,586<br>17,041<br>319,666<br>4 => TCV: | Blt 2017  Depr. Cost 231,025  -1,832 44,178  1,233 4,795  14,148 16,530 310,077 373,333 Value 2023 = |