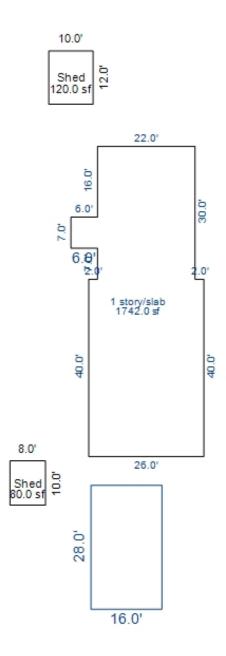

Parcel Number: 72-008-835-001-0000 Jurisdiction: MARKEY TOWNSHIP County: ROSCOMMON

04/07/2022

<sup>\*\*\*</sup> Information herein deemed reliable but not guaranteed\*\*\*

| Building Type                                                                                                                                    | (3) Roof (cont.)                                                                                                                                                                                                                                                                                            | (11) Heating/Cooling                                                                                                                                                                                                                                                                                                                                                                                                              | (15) Built-ins (15                                                                                                                                                                                                                                                                                                                                                                                                                                                                                                                                                                                                                                                                                                                                                                                                                                                                                                                                                                                                                                                                                                                                                                                                                                                                                                                                                                                                                                                                                                                                                                                                                                                                                                                                                                                                                                                                                                                                                                                                                                                                                                             | 5) Fireplaces                                                                                                                                                                    | (16) Porches/                                | Decks (17                                                                      | ) Garage                                                                                             |
|--------------------------------------------------------------------------------------------------------------------------------------------------|-------------------------------------------------------------------------------------------------------------------------------------------------------------------------------------------------------------------------------------------------------------------------------------------------------------|-----------------------------------------------------------------------------------------------------------------------------------------------------------------------------------------------------------------------------------------------------------------------------------------------------------------------------------------------------------------------------------------------------------------------------------|--------------------------------------------------------------------------------------------------------------------------------------------------------------------------------------------------------------------------------------------------------------------------------------------------------------------------------------------------------------------------------------------------------------------------------------------------------------------------------------------------------------------------------------------------------------------------------------------------------------------------------------------------------------------------------------------------------------------------------------------------------------------------------------------------------------------------------------------------------------------------------------------------------------------------------------------------------------------------------------------------------------------------------------------------------------------------------------------------------------------------------------------------------------------------------------------------------------------------------------------------------------------------------------------------------------------------------------------------------------------------------------------------------------------------------------------------------------------------------------------------------------------------------------------------------------------------------------------------------------------------------------------------------------------------------------------------------------------------------------------------------------------------------------------------------------------------------------------------------------------------------------------------------------------------------------------------------------------------------------------------------------------------------------------------------------------------------------------------------------------------------|----------------------------------------------------------------------------------------------------------------------------------------------------------------------------------|----------------------------------------------|--------------------------------------------------------------------------------|------------------------------------------------------------------------------------------------------|
| X Single Family Mobile Home Town Home Duplex A-Frame Wood Frame                                                                                  | Eavestrough Insulation 0 Front Overhang 0 Other Overhang (4) Interior                                                                                                                                                                                                                                       | Gas Wood Coal Steam  Forced Air w/o Ducts X Forced Air w/ Ducts Forced Hot Water Electric Baseboard                                                                                                                                                                                                                                                                                                                               | Cook Top Dishwasher Garbage Disposal Bath Heater Vent Fan                                                                                                                                                                                                                                                                                                                                                                                                                                                                                                                                                                                                                                                                                                                                                                                                                                                                                                                                                                                                                                                                                                                                                                                                                                                                                                                                                                                                                                                                                                                                                                                                                                                                                                                                                                                                                                                                                                                                                                                                                                                                      | Interior 2 Story<br>2nd/Same Stack<br>Two Sided<br>Exterior 1 Story<br>Exterior 2 Story                                                                                          | Area Type 1320 Treated W                     | Tood Car<br>Clas<br>Exte<br>Bric<br>Ston                                       | rior: Siding<br>k Ven.: 0<br>e Ven.: 0                                                               |
| Building Style: 2 STORY  Yr Built Remodeled 2017 0  Condition: Excellent Part. Construct.: 85%  Room List  Basement 1st Floor 2nd Floor Bedrooms | (5) Floors  Kitchen: Other:                                                                                                                                                                                                                                                                                 | Elec. Ceil. Radiant Radiant (in-floor) Electric Wall Heat Space Heater Wall/Floor Furnace Forced Heat & Cool Heat Pump No Heating/Cooling  Central Air Wood Furnace  (12) Electric  0 Amps Service                                                                                                                                                                                                                                | Unvented Hood Vented Hood Intercom Jacuzzi Tub Jacuzzi repl.Tub Oven Microwave Standard Range Self Clean Range Sauna Trash Compactor  I Hood I | Prefab 1 Story Prefab 2 Story Heat Circulator Raised Hearth Wood Stove Direct-Vented Gas ss: C ec. Age: 3 or Area: 2,032 al Base New: 319, al Depr Cost: 310, imated T.C.V: 373, | ,666 E.                                      | Foun Fini Auto Mech Area % Go Stor No C                                        | ort Area:                                                                                            |
| Bedrooms   (1) Exterior                                                                                                                          | (6) Ceilings  (7) Excavation  Basement: 2032 S.F. Crawl: 0 S.F. Slab: 0 S.F. Height to Joists: 0.0  (8) Basement  Conc. Block Poured Conc. Stone Treated Wood Concrete Floor  (9) Basement Finish  Recreation SF Living SF Walkout Doors No Floor SF  (10) Floor Support Joists: Unsupported Len: Cntr.Sup: | No./Qual. of Fixtures  Ex. Ord. Min  No. of Elec. Outlets  Many Ave. Few  (13) Plumbing  Average Fixture(s)  1 3 Fixture Bath 2 Fixture Bath Softener, Auto Softener, Manual Solar Water Heat No Plumbing Extra Toilet Extra Sink Separate Shower Ceramic Tile Floor Ceramic Tile Wains Ceramic Tub Alcove Vent Fan  (14) Water/Sewer  Public Water 1 Public Sewer 1 Water Well 1 1000 Gal Septic 2000 Gal Septic Lump Sum Items: | Cost Est. for Res. Bldg: (11) Heating System: Force Ground Area = 2032 SF F Phy/Ab.Phy/Func/Econ/Comb Building Areas Stories Exterior 1 Story Siding  Other Additions/Adjustment Garages Class: C Exterior: Siding Common Wall: 1 Wall Base Cost Water/Sewer Public Sewer Water Well, 100 Feet Deck Treated Wood w/Roof (De Treated Wood w/Roof (Roo Notes:                                                                                                                                                                                                                                                                                                                                                                                                                                                                                                                                                                                                                                                                                                                                                                                                                                                                                                                                                                                                                                                                                                                                                                                                                                                                                                                                                                                                                                                                                                                                                                                                                                                                                                                                                                    | ced Air w/ Ducts Floor Area = 2032 b. % Good=97/100/1 Foundation Basement nts g Foundation: 18 I eck Portion) oof portion)  ECF (WAT                                             | SF.<br>100/100/97<br>Size<br>2,032<br>Total: | -1,889<br>45,544<br>1,271<br>4,943<br>14,586<br>17,041<br>319,666<br>4 => TCV: | Blt 2017  Depr. Cost 231,025  -1,832 44,178  1,233 4,795  14,148 16,530 310,077 373,333 Value 2023 = |

<sup>\*\*\*</sup> Information herein deemed reliable but not guaranteed\*\*\*

| Parcel Number: 72-008-83                                                              | 5-004-0000        | Jurisdi                                                                                   | ction: MARKEY TO                                             | WNSHIP                             |                                      | C             | ounty: ROSCOMMON                                                                 |                         | Prin                   | ited on                       |                  | 04/07/2022                                     |
|---------------------------------------------------------------------------------------|-------------------|-------------------------------------------------------------------------------------------|--------------------------------------------------------------|------------------------------------|--------------------------------------|---------------|----------------------------------------------------------------------------------|-------------------------|------------------------|-------------------------------|------------------|------------------------------------------------|
| Grantor                                                                               | Grantee           |                                                                                           | Sale<br>Price                                                | Sale<br>Date                       | Inst<br>Type                         |               | Terms of Sale                                                                    |                         | iber<br>Page           | Ver.<br>By                    | ified            | Prcnt                                          |
| FISCHER GARY R - FISCHER                                                              | JMCDEVITT DUANE C | C & MARY                                                                                  | A 200,000                                                    | 05/08/20                           | 15 WD                                |               | 03-ARM'S LENGTH                                                                  | 1:                      | 149-1878               | NOT                           | VERIFIED         | 100.0                                          |
| WHITE WILLIAM R ETAL                                                                  | FISCHER GARY R -  | - FISCHE                                                                                  | R 0                                                          | 04/02/20                           | 09 QC                                |               | 21-NOT USED/OTHER                                                                | ٦ (10                   | 087-2000               | NOT                           | VERIFIED         | 50.0                                           |
| WHITE WILLIAM R TRUST                                                                 | WHITE WILLIAM R   | ETAL                                                                                      | 0                                                            | 03/29/20                           | 04 WD                                |               | 21-NOT USED/OTHER                                                                | ٦ 1 1                   | 004-1264               | NOT                           | VERIFIED         | 50.0                                           |
| D                                                                                     |                   |                                                                                           |                                                              |                                    |                                      | - · ·         | 11 5 11 ( )                                                                      |                         |                        | 127 1                         |                  |                                                |
| Property Address                                                                      |                   |                                                                                           | RESIDENTIAL-IMPR                                             |                                    |                                      |               | ding Permit(s)                                                                   |                         | Date                   | Number                        |                  | Status                                         |
| 747 OLD TRAIL                                                                         |                   |                                                                                           | : HOUGHTON LAKE C                                            | OMM SCHOO                          | LS                                   |               | ge, detached                                                                     |                         | 5/15/2020              | PB19-01                       | -                |                                                |
| O                                                                                     |                   | P.R.E.                                                                                    | 0%                                                           |                                    |                                      | Gara          | ge, detached                                                                     | 05                      | 5/24/2019              | PB19-01                       | .23              |                                                |
| Owner's Name/Address                                                                  |                   | MILFOI                                                                                    | L SP ASMT: 1MF1                                              |                                    |                                      | GARA          | GE                                                                               | 0.5                     | 5/17/2019              | 8264                          | F                | RECHECK                                        |
| MCDEVITT DUANE C & MARY <i>F</i><br>29015 OAK POINT                                   | A.                |                                                                                           | 2023 E                                                       | st TCV Te                          | entative                             |               |                                                                                  |                         |                        |                               |                  |                                                |
| 29013 OAR POINT<br>FARMINGTON HILLS MI 48331                                          | _                 | X Imp                                                                                     | roved Vacant                                                 | Land '                             | Value Es                             | tima          | tes for Land Table                                                               | e WATER.WA              | TERFRONT               |                               |                  |                                                |
|                                                                                       |                   | Publ                                                                                      | ic                                                           |                                    | * Factors *                          |               |                                                                                  |                         |                        |                               |                  |                                                |
|                                                                                       |                   |                                                                                           | rovements<br>Road                                            | Descr:                             | iption<br>RONT                       |               | ntage Depth From<br>51.00 356.00 1.000                                           |                         |                        |                               | n                | Value<br>91,800                                |
| Tax Description                                                                       |                   |                                                                                           | rel Road                                                     | 50                                 | Actual                               |               | t Feet, 0.42 Total                                                               |                         | Total Es               |                               | Value =          | 91,800                                         |
| L-1004 P-1264-1265&1276(I<br>(L-871P-76) 747 OLD TRAII<br>END.<br>Comments/Influences | ,                 | Stor<br>Side<br>Wate<br>X Sewe<br>X Elec<br>X Gas<br>Curl<br>Stre                         | er<br>ctric                                                  | Descr<br>D/W/P<br>Wood 1<br>Wood 1 | iption : 4in Cc Frame Frame Descript | oncre         | Cost Estimates  te  ptal Estimated Law  for Permit PB19-0                        | 24<br>22<br>nd Improver |                        | 1316<br>80<br>120<br>e Cash V |                  | Cash Value<br>7,046<br>1,232<br>1,601<br>9,879 |
|                                                                                       |                   | Topo<br>Site<br>X Leve<br>Roll<br>Low<br>X High<br>Land<br>Swar<br>Wood<br>Pond<br>X Wate | erground Utils.  ography of el Ling  dscaped ap ded derfront | Work DETAC                         | HED GARA<br>AND USE                  | GE -<br>PERM: | for Permit PB19-0:<br>STORAGE; 17 XX 2:<br>IT 8264;ROSCOMMON<br>for Permit 8264, | 8 = TOTAL (             | 176 SQ FT<br>IL EROSIO | ; MARKEY<br>N PERMIT          | TOWNSHIP 3747.   | ZONING                                         |
|                                                                                       |                   | Floo                                                                                      | land<br>od Plain                                             | Year                               |                                      | Land<br>Value | Value                                                                            |                         | Lue                    | Board of<br>Review            | Tribunal<br>Othe | r Valu                                         |
|                                                                                       |                   | Who                                                                                       | When What                                                    | 2023                               | Tenta                                |               |                                                                                  | Tentat                  |                        |                               |                  | Tentativ                                       |
| The Equalizer. Copyright                                                              | - (a) 1999 - 2009 | TB 09                                                                                     | /26/2019 INSPECTE                                            |                                    |                                      | 5,900         | ·                                                                                | 134,3                   |                        |                               |                  | 115,896                                        |
| Licensed To: Township of                                                              |                   |                                                                                           |                                                              | 2021                               | 43                                   | 3,100         | 81,900                                                                           | 125,0                   | 000                    |                               |                  | 112,194                                        |
| Roscommon , Michigan                                                                  | <u> </u>          |                                                                                           |                                                              | 2020                               | 40                                   | 0,800         | 83,500                                                                           | 124,3                   | 300                    |                               |                  | 110,645                                        |