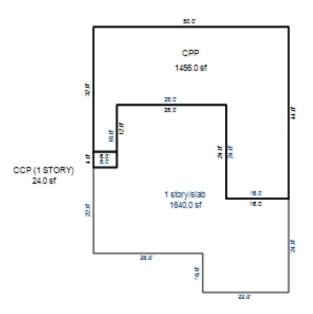

<sup>\*\*\*</sup> Information herein deemed reliable but not guaranteed\*\*\*

| Parcel Number: 72-008-83                                                              | 5-004-0000        | Jurisdi                                                                                   | ction: MARKEY TO                                             | WNSHIP                             |                                      | C             | ounty: ROSCOMMON                                                                 |                         | Prin                   | ited on                       |                  | 04/07/2022                                     |
|---------------------------------------------------------------------------------------|-------------------|-------------------------------------------------------------------------------------------|--------------------------------------------------------------|------------------------------------|--------------------------------------|---------------|----------------------------------------------------------------------------------|-------------------------|------------------------|-------------------------------|------------------|------------------------------------------------|
| Grantor                                                                               | Grantee           |                                                                                           | Sale<br>Price                                                | Sale<br>Date                       | Inst<br>Type                         |               | Terms of Sale                                                                    |                         | iber<br>Page           | Ver.<br>By                    | ified            | Prcnt                                          |
| FISCHER GARY R - FISCHER                                                              | JMCDEVITT DUANE C | C & MARY                                                                                  | A 200,000                                                    | 05/08/20                           | 15 WD                                |               | 03-ARM'S LENGTH                                                                  | 1:                      | 149-1878               | NOT                           | VERIFIED         | 100.0                                          |
| WHITE WILLIAM R ETAL                                                                  | FISCHER GARY R -  | - FISCHE                                                                                  | R 0                                                          | 04/02/20                           | 09 QC                                |               | 21-NOT USED/OTHER                                                                | ٦ (10                   | 087-2000               | NOT                           | VERIFIED         | 50.0                                           |
| WHITE WILLIAM R TRUST                                                                 | WHITE WILLIAM R   | ETAL                                                                                      | 0                                                            | 03/29/20                           | 04 WD                                |               | 21-NOT USED/OTHER                                                                | ٦ 1 1                   | 004-1264               | NOT                           | VERIFIED         | 50.0                                           |
| D                                                                                     |                   |                                                                                           |                                                              |                                    |                                      | - · ·         | 11 5 11 ( )                                                                      |                         |                        | 127 1                         |                  |                                                |
| Property Address                                                                      |                   |                                                                                           | RESIDENTIAL-IMPR                                             |                                    |                                      |               | ding Permit(s)                                                                   |                         | Date                   | Number                        |                  | Status                                         |
| 747 OLD TRAIL                                                                         |                   |                                                                                           | : HOUGHTON LAKE C                                            | OMM SCHOO                          | LS                                   |               | ge, detached                                                                     |                         | 5/15/2020              | PB19-01                       | -                |                                                |
| O                                                                                     |                   | P.R.E.                                                                                    | 0%                                                           |                                    |                                      | Gara          | ge, detached                                                                     | 05                      | 5/24/2019              | PB19-01                       | .23              |                                                |
| Owner's Name/Address                                                                  |                   | MILFOI                                                                                    | L SP ASMT: 1MF1                                              |                                    |                                      | GARA          | GE                                                                               | 0.5                     | 5/17/2019              | 8264                          | F                | RECHECK                                        |
| MCDEVITT DUANE C & MARY <i>F</i><br>29015 OAK POINT                                   | A.                |                                                                                           | 2023 E                                                       | st TCV Te                          | entative                             |               |                                                                                  |                         |                        |                               |                  |                                                |
| 29013 OAR POINT<br>FARMINGTON HILLS MI 48331                                          | _                 | X Imp                                                                                     | roved Vacant                                                 | Land '                             | Value Es                             | tima          | tes for Land Table                                                               | e WATER.WA              | TERFRONT               |                               |                  |                                                |
|                                                                                       |                   | Publ                                                                                      | ic                                                           |                                    | * Factors *                          |               |                                                                                  |                         |                        |                               |                  |                                                |
|                                                                                       |                   |                                                                                           | rovements<br>Road                                            | Descr:                             | iption<br>RONT                       |               | ntage Depth From<br>51.00 356.00 1.000                                           |                         |                        |                               | n                | Value<br>91,800                                |
| Tax Description                                                                       |                   |                                                                                           | rel Road                                                     | 50                                 | Actual                               |               | t Feet, 0.42 Total                                                               |                         | Total Es               |                               | Value =          | 91,800                                         |
| L-1004 P-1264-1265&1276(I<br>(L-871P-76) 747 OLD TRAII<br>END.<br>Comments/Influences | ,                 | Stor<br>Side<br>Wate<br>X Sewe<br>X Elec<br>X Gas<br>Curl<br>Stre                         | er<br>ctric                                                  | Descr<br>D/W/P<br>Wood 1<br>Wood 1 | iption : 4in Cc Frame Frame Descript | oncre         | Cost Estimates  te  ptal Estimated Law  for Permit PB19-0                        | 24<br>22<br>nd Improver |                        | 1316<br>80<br>120<br>e Cash V |                  | Cash Value<br>7,046<br>1,232<br>1,601<br>9,879 |
|                                                                                       |                   | Topo<br>Site<br>X Leve<br>Roll<br>Low<br>X High<br>Land<br>Swar<br>Wood<br>Pond<br>X Wate | erground Utils.  ography of el Ling  dscaped ap ded derfront | Work DETAC                         | HED GARA<br>AND USE                  | GE -<br>PERM: | for Permit PB19-0:<br>STORAGE; 17 XX 2:<br>IT 8264;ROSCOMMON<br>for Permit 8264, | 8 = TOTAL (             | 176 SQ FT<br>IL EROSIO | ; MARKEY<br>N PERMIT          | TOWNSHIP 3747.   | ZONING                                         |
|                                                                                       |                   | Floo                                                                                      | land<br>od Plain                                             | Year                               |                                      | Land<br>Value | Value                                                                            |                         | Lue                    | Board of<br>Review            | Tribunal<br>Othe | r Valu                                         |
|                                                                                       |                   | Who                                                                                       | When What                                                    | 2023                               | Tenta                                |               |                                                                                  | Tentat                  |                        |                               |                  | Tentativ                                       |
| The Equalizer. Copyright                                                              | - (a) 1999 - 2009 | TB 09                                                                                     | /26/2019 INSPECTE                                            |                                    |                                      | 5,900         | ·                                                                                | 134,3                   |                        |                               |                  | 115,896                                        |
| Licensed To: Township of                                                              |                   |                                                                                           |                                                              | 2021                               | 43                                   | 3,100         | 81,900                                                                           | 125,0                   | 000                    |                               |                  | 112,194                                        |
| Roscommon , Michigan                                                                  | <u> </u>          |                                                                                           |                                                              | 2020                               | 40                                   | 0,800         | 83,500                                                                           | 124,3                   | 300                    |                               |                  | 110,645                                        |