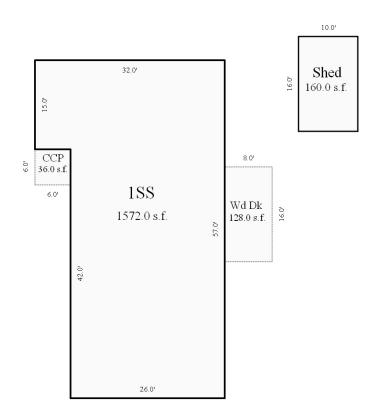

Parcel Number: 72-008-835-001-0000 Jurisdiction: MARKEY TOWNSHIP County: ROSCOMMON

04/07/2022

<sup>\*\*\*</sup> Information herein deemed reliable but not guaranteed\*\*\*

| Building Type                                                                                                                                    | (3) Roof (cont.)                                                                                                                                                                                                                                                                                            | (11) Heating/Cooling                                                                                                                                                                                                                                                                                                                                                                                                              | (15) Built-ins (15                                                                                                                                                                                                                                                                                                                                                                                                                                                                                                                                                                                                                                                                                                                                                                                                                                                                                                                                                                                                                                                                                                                                                                                                                                                                                                                                                                                                                                                                                                                                                                                                                                                                                                                                                                                                                                                                                                                                                                                                                                                                                                             | 5) Fireplaces                                                                                                                                                                    | (16) Porches/                                | Decks (17                                                                      | ) Garage                                                                                             |
|--------------------------------------------------------------------------------------------------------------------------------------------------|-------------------------------------------------------------------------------------------------------------------------------------------------------------------------------------------------------------------------------------------------------------------------------------------------------------|-----------------------------------------------------------------------------------------------------------------------------------------------------------------------------------------------------------------------------------------------------------------------------------------------------------------------------------------------------------------------------------------------------------------------------------|--------------------------------------------------------------------------------------------------------------------------------------------------------------------------------------------------------------------------------------------------------------------------------------------------------------------------------------------------------------------------------------------------------------------------------------------------------------------------------------------------------------------------------------------------------------------------------------------------------------------------------------------------------------------------------------------------------------------------------------------------------------------------------------------------------------------------------------------------------------------------------------------------------------------------------------------------------------------------------------------------------------------------------------------------------------------------------------------------------------------------------------------------------------------------------------------------------------------------------------------------------------------------------------------------------------------------------------------------------------------------------------------------------------------------------------------------------------------------------------------------------------------------------------------------------------------------------------------------------------------------------------------------------------------------------------------------------------------------------------------------------------------------------------------------------------------------------------------------------------------------------------------------------------------------------------------------------------------------------------------------------------------------------------------------------------------------------------------------------------------------------|----------------------------------------------------------------------------------------------------------------------------------------------------------------------------------|----------------------------------------------|--------------------------------------------------------------------------------|------------------------------------------------------------------------------------------------------|
| X Single Family Mobile Home Town Home Duplex A-Frame Wood Frame                                                                                  | Eavestrough Insulation 0 Front Overhang 0 Other Overhang (4) Interior                                                                                                                                                                                                                                       | Gas Wood Coal Steam  Forced Air w/o Ducts X Forced Air w/ Ducts Forced Hot Water Electric Baseboard                                                                                                                                                                                                                                                                                                                               | Cook Top Dishwasher Garbage Disposal Bath Heater Vent Fan                                                                                                                                                                                                                                                                                                                                                                                                                                                                                                                                                                                                                                                                                                                                                                                                                                                                                                                                                                                                                                                                                                                                                                                                                                                                                                                                                                                                                                                                                                                                                                                                                                                                                                                                                                                                                                                                                                                                                                                                                                                                      | Interior 2 Story<br>2nd/Same Stack<br>Two Sided<br>Exterior 1 Story<br>Exterior 2 Story                                                                                          | Area Type 1320 Treated W                     | Tood Car<br>Clas<br>Exte<br>Bric<br>Ston                                       | rior: Siding<br>k Ven.: 0<br>e Ven.: 0                                                               |
| Building Style: 2 STORY  Yr Built Remodeled 2017 0  Condition: Excellent Part. Construct.: 85%  Room List  Basement 1st Floor 2nd Floor Bedrooms | (5) Floors  Kitchen: Other:                                                                                                                                                                                                                                                                                 | Elec. Ceil. Radiant Radiant (in-floor) Electric Wall Heat Space Heater Wall/Floor Furnace Forced Heat & Cool Heat Pump No Heating/Cooling  Central Air Wood Furnace  (12) Electric  0 Amps Service                                                                                                                                                                                                                                | Unvented Hood Vented Hood Intercom Jacuzzi Tub Jacuzzi repl.Tub Oven Microwave Standard Range Self Clean Range Sauna Trash Compactor  I Hood I | Prefab 1 Story Prefab 2 Story Heat Circulator Raised Hearth Wood Stove Direct-Vented Gas ss: C ec. Age: 3 or Area: 2,032 al Base New: 319, al Depr Cost: 310, imated T.C.V: 373, | ,666 E.                                      | Foun Fini Auto Mech Area % Go Stor No C                                        | ort Area:                                                                                            |
| Bedrooms   (1) Exterior                                                                                                                          | (6) Ceilings  (7) Excavation  Basement: 2032 S.F. Crawl: 0 S.F. Slab: 0 S.F. Height to Joists: 0.0  (8) Basement  Conc. Block Poured Conc. Stone Treated Wood Concrete Floor  (9) Basement Finish  Recreation SF Living SF Walkout Doors No Floor SF  (10) Floor Support Joists: Unsupported Len: Cntr.Sup: | No./Qual. of Fixtures  Ex. Ord. Min  No. of Elec. Outlets  Many Ave. Few  (13) Plumbing  Average Fixture(s)  1 3 Fixture Bath 2 Fixture Bath Softener, Auto Softener, Manual Solar Water Heat No Plumbing Extra Toilet Extra Sink Separate Shower Ceramic Tile Floor Ceramic Tile Wains Ceramic Tub Alcove Vent Fan  (14) Water/Sewer  Public Water 1 Public Sewer 1 Water Well 1 1000 Gal Septic 2000 Gal Septic Lump Sum Items: | Cost Est. for Res. Bldg: (11) Heating System: Force Ground Area = 2032 SF F Phy/Ab.Phy/Func/Econ/Comb Building Areas Stories Exterior 1 Story Siding  Other Additions/Adjustment Garages Class: C Exterior: Siding Common Wall: 1 Wall Base Cost Water/Sewer Public Sewer Water Well, 100 Feet Deck Treated Wood w/Roof (De Treated Wood w/Roof (Roo Notes:                                                                                                                                                                                                                                                                                                                                                                                                                                                                                                                                                                                                                                                                                                                                                                                                                                                                                                                                                                                                                                                                                                                                                                                                                                                                                                                                                                                                                                                                                                                                                                                                                                                                                                                                                                    | ced Air w/ Ducts Floor Area = 2032 b. % Good=97/100/1 Foundation Basement nts g Foundation: 18 I eck Portion) oof portion)  ECF (WAT                                             | SF.<br>100/100/97<br>Size<br>2,032<br>Total: | -1,889<br>45,544<br>1,271<br>4,943<br>14,586<br>17,041<br>319,666<br>4 => TCV: | Blt 2017  Depr. Cost 231,025  -1,832 44,178  1,233 4,795  14,148 16,530 310,077 373,333 Value 2023 = |