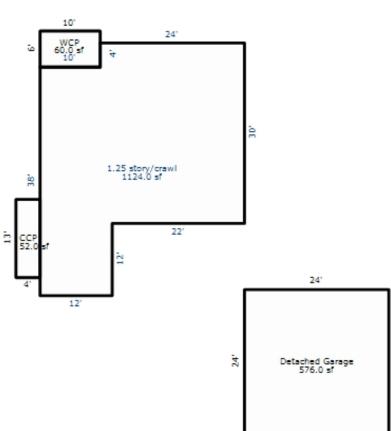

Parcel Number: 72-008-835-005-0000 Jurisdiction: MARKEY TOWNSHIP County: ROSCOMMON

Printed on

<sup>\*\*\*</sup> Information herein deemed reliable but not guaranteed\*\*\*

| Building Type                                                                                                                         | (3) Roof (cont.)                                                                                                                                                          | (11) Heating/Cooling                                                                                                                                                                                             | (15) Built-ins                                                                                                                                                    | (15) Fireplaces                                                                                                                                                                                   | (16) Porche          | s/Decks (1                                                            | L7) Garage                                                                                                                                                                 |
|---------------------------------------------------------------------------------------------------------------------------------------|---------------------------------------------------------------------------------------------------------------------------------------------------------------------------|------------------------------------------------------------------------------------------------------------------------------------------------------------------------------------------------------------------|-------------------------------------------------------------------------------------------------------------------------------------------------------------------|---------------------------------------------------------------------------------------------------------------------------------------------------------------------------------------------------|----------------------|-----------------------------------------------------------------------|----------------------------------------------------------------------------------------------------------------------------------------------------------------------------|
| X Single Family Mobile Home Town Home Duplex A-Frame  X Wood Frame  Building Style: 1 STORY  Yr Built Remodeled 1972  Condition: Good | Eavestrough Insulation 0 Front Overhang 0 Other Overhang (4) Interior  Drywall Plaster X Paneled Wood T&G  Trim & Decoration  Ex X Ord Min Size of Closets Lq X Ord Small | X Gas Oil Elec. Wood Coal Steam  Forced Air w/o Ducts Forced Hot Water Electric Baseboard Elec. Ceil. Radiant Radiant (in-floor) Electric Wall Heat Space Heater Wall/Floor Furnace Forced Heat & Cool Heat Pump | Appliance Allow. Cook Top Dishwasher Garbage Disposal Bath Heater Vent Fan Hot Tub Unvented Hood Vented Hood Intercom Jacuzzi Tub Jacuzzi repl.Tub Oven Microwave | Interior 1 Story Interior 2 Story 2nd/Same Stack Two Sided 1 Exterior 1 Story Exterior 2 Story Prefab 1 Story Prefab 2 Story Heat Circulator Raised Hearth Wood Stove Direct-Vented Gas Class: CD | Area Type 120 Brzwy, | FW Cla<br>Ext<br>Bri<br>Stc<br>Com<br>Fou<br>Fin<br>Aut<br>Mec<br>Are | ar Built: Capacity: ass: CD cerior: Siding lck Ven.: 0 one Ven.: 0 mmon Wall: Detache undation: 18 Inch nished ?: co. Doors: 0 ch. Doors: 0 cea: 432 Good: 0 orage Area: 0 |
|                                                                                                                                       | Doors: Solid X H.C.  (5) Floors                                                                                                                                           | No Heating/Cooling  Central Air Wood Furnace                                                                                                                                                                     | Standard Range Self Clean Range Sauna                                                                                                                             | Effec. Age: 40<br>Floor Area: 778<br>Total Base New: 108,                                                                                                                                         |                      | No<br>E.C.F. Bsm                                                      | Conc. Floor: 0                                                                                                                                                             |
| Basement<br>1st Floor<br>2nd Floor                                                                                                    | Kitchen:<br>Other:<br>Other:                                                                                                                                              | (12) Electric  O Amps Service                                                                                                                                                                                    | Trash Compactor Central Vacuum Security System                                                                                                                    | Total Depr Cost: 65,3<br>Estimated T.C.V: 78,6                                                                                                                                                    |                      | 1.204 Car                                                             | rport Area:                                                                                                                                                                |
| Bedrooms (1) Exterior                                                                                                                 | (6) Ceilings                                                                                                                                                              | No./Qual. of Fixtures X Ex. Ord. Min                                                                                                                                                                             | Cost Est. for Res. B (11) Heating System:                                                                                                                         |                                                                                                                                                                                                   |                      | Cls CD                                                                | D Blt 1972                                                                                                                                                                 |
| X Wood/Shingle Aluminum/Vinyl Brick Insulation (2) Windows                                                                            | (7) Excavation  Basement: 0 S.F. Crawl: 0 S.F. Slab: 778 S.F.                                                                                                             | No. of Elec. Outlets    Many   X   Ave.   Few                                                                                                                                                                    |                                                                                                                                                                   | Slab                                                                                                                                                                                              |                      | Cost New 78,229                                                       | Depr. Cost<br>46,938                                                                                                                                                       |
| Many Large Avg. Small                                                                                                                 | Height to Joists: 0.0 (8) Basement                                                                                                                                        | 2 Fixture Bath<br>Softener, Auto<br>Softener, Manual                                                                                                                                                             | Garages Class: CD Exterior: Base Cost                                                                                                                             | Siding Foundation: 18                                                                                                                                                                             | Inch (Unfini<br>432  | .shed)<br>13,794                                                      | 8,276                                                                                                                                                                      |
| Wood Sash<br>Metal Sash<br>Vinyl Sash<br>Double Hung                                                                                  | Conc. Block Poured Conc. Stone Treated Wood Concrete Floor                                                                                                                | Solar Water Heat No Plumbing Extra Toilet Extra Sink Separate Shower                                                                                                                                             | Water/Sewer Public Sewer Water Well, 100 Fer Fireplaces                                                                                                           | et                                                                                                                                                                                                | 1                    | 1,129<br>4,800                                                        | 677<br>2 <b>,</b> 880                                                                                                                                                      |
| Horiz. Slide<br>Casement<br>Double Glass<br>Patio Doors                                                                               | (9) Basement Finish  Recreation SF Living SF                                                                                                                              | Ceramic Tile Floor Ceramic Tile Wains Ceramic Tub Alcove Vent Fan                                                                                                                                                | Exterior 1 Story Breezeways Frame Wall Notes:                                                                                                                     |                                                                                                                                                                                                   | 1<br>120<br>Totals:  | 4,857<br>6,122<br>108,931                                             | 2,914<br>3,673<br>65,358                                                                                                                                                   |
| Storms & Screens   (3) Roof     Gambrel                                                                                               | Walkout Doors No Floor SF  (10) Floor Support                                                                                                                             | (14) Water/Sewer Public Water 1 Public Sewer                                                                                                                                                                     | Notes.                                                                                                                                                            | ECF (WA1                                                                                                                                                                                          | TERFRONT) 1.2        | 204 => TCV:                                                           | 78,691                                                                                                                                                                     |
| Hip Mansard Shed  X Asphalt Shingle                                                                                                   | <del></del>                                                                                                                                                               | 1 Water Well 1000 Gal Septic 2000 Gal Septic Lump Sum Items:                                                                                                                                                     |                                                                                                                                                                   |                                                                                                                                                                                                   |                      |                                                                       |                                                                                                                                                                            |
| Chimney: Vinyl                                                                                                                        |                                                                                                                                                                           |                                                                                                                                                                                                                  |                                                                                                                                                                   |                                                                                                                                                                                                   |                      |                                                                       |                                                                                                                                                                            |