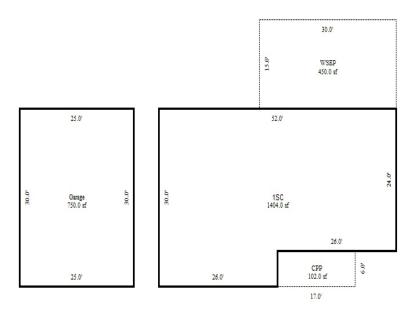

Parcel Number: 72-008-835-005-0000 Jurisdiction: MARKEY TOWNSHIP County: ROSCOMMON

Printed on

<sup>\*\*\*</sup> Information herein deemed reliable but not guaranteed\*\*\*

| Building Type                                                                                                                         | (3) Roof (cont.)                                                                                                                                                          | (11) Heating/Cooling                                                                                                                                                                                             | (15) Built-ins                                                                                                                                                    | (15) Fireplaces                                                                                                                                                                                   | (16) Porche          | s/Decks (1                                                            | L7) Garage                                                                                                                                                                 |
|---------------------------------------------------------------------------------------------------------------------------------------|---------------------------------------------------------------------------------------------------------------------------------------------------------------------------|------------------------------------------------------------------------------------------------------------------------------------------------------------------------------------------------------------------|-------------------------------------------------------------------------------------------------------------------------------------------------------------------|---------------------------------------------------------------------------------------------------------------------------------------------------------------------------------------------------|----------------------|-----------------------------------------------------------------------|----------------------------------------------------------------------------------------------------------------------------------------------------------------------------|
| X Single Family Mobile Home Town Home Duplex A-Frame  X Wood Frame  Building Style: 1 STORY  Yr Built Remodeled 1972  Condition: Good | Eavestrough Insulation 0 Front Overhang 0 Other Overhang (4) Interior  Drywall Plaster X Paneled Wood T&G  Trim & Decoration  Ex X Ord Min Size of Closets Lq X Ord Small | X Gas Oil Elec. Wood Coal Steam  Forced Air w/o Ducts Forced Hot Water Electric Baseboard Elec. Ceil. Radiant Radiant (in-floor) Electric Wall Heat Space Heater Wall/Floor Furnace Forced Heat & Cool Heat Pump | Appliance Allow. Cook Top Dishwasher Garbage Disposal Bath Heater Vent Fan Hot Tub Unvented Hood Vented Hood Intercom Jacuzzi Tub Jacuzzi repl.Tub Oven Microwave | Interior 1 Story Interior 2 Story 2nd/Same Stack Two Sided 1 Exterior 1 Story Exterior 2 Story Prefab 1 Story Prefab 2 Story Heat Circulator Raised Hearth Wood Stove Direct-Vented Gas Class: CD | Area Type 120 Brzwy, | FW Cla<br>Ext<br>Bri<br>Stc<br>Com<br>Fou<br>Fin<br>Aut<br>Mec<br>Are | ar Built: Capacity: ass: CD cerior: Siding lck Ven.: 0 one Ven.: 0 mmon Wall: Detache undation: 18 Inch nished ?: co. Doors: 0 ch. Doors: 0 cea: 432 Good: 0 orage Area: 0 |
|                                                                                                                                       | Doors: Solid X H.C.  (5) Floors                                                                                                                                           | No Heating/Cooling  Central Air Wood Furnace                                                                                                                                                                     | Standard Range Self Clean Range Sauna                                                                                                                             | Effec. Age: 40<br>Floor Area: 778<br>Total Base New: 108,                                                                                                                                         |                      | No<br>E.C.F. Bsm                                                      | Conc. Floor: 0                                                                                                                                                             |
| Basement<br>1st Floor<br>2nd Floor                                                                                                    | Kitchen:<br>Other:<br>Other:                                                                                                                                              | (12) Electric  O Amps Service                                                                                                                                                                                    | Trash Compactor Central Vacuum Security System                                                                                                                    | Total Depr Cost: 65,3<br>Estimated T.C.V: 78,6                                                                                                                                                    |                      | 1.204 Car                                                             | rport Area:                                                                                                                                                                |
| Bedrooms (1) Exterior                                                                                                                 | (6) Ceilings                                                                                                                                                              | No./Qual. of Fixtures X Ex. Ord. Min                                                                                                                                                                             | Cost Est. for Res. B (11) Heating System:                                                                                                                         |                                                                                                                                                                                                   |                      | Cls CD                                                                | D Blt 1972                                                                                                                                                                 |
| X Wood/Shingle Aluminum/Vinyl Brick Insulation (2) Windows                                                                            | (7) Excavation  Basement: 0 S.F. Crawl: 0 S.F. Slab: 778 S.F.                                                                                                             | No. of Elec. Outlets    Many   X   Ave.   Few                                                                                                                                                                    |                                                                                                                                                                   | Slab                                                                                                                                                                                              |                      | Cost New 78,229                                                       | Depr. Cost<br>46,938                                                                                                                                                       |
| Many Large Avg. Small                                                                                                                 | Height to Joists: 0.0 (8) Basement                                                                                                                                        | 2 Fixture Bath<br>Softener, Auto<br>Softener, Manual                                                                                                                                                             | Garages Class: CD Exterior: Base Cost                                                                                                                             | Siding Foundation: 18                                                                                                                                                                             | Inch (Unfini<br>432  | .shed)<br>13,794                                                      | 8,276                                                                                                                                                                      |
| Wood Sash<br>Metal Sash<br>Vinyl Sash<br>Double Hung                                                                                  | Conc. Block Poured Conc. Stone Treated Wood Concrete Floor                                                                                                                | Solar Water Heat No Plumbing Extra Toilet Extra Sink Separate Shower                                                                                                                                             | Water/Sewer Public Sewer Water Well, 100 Fer Fireplaces                                                                                                           | et                                                                                                                                                                                                | 1                    | 1,129<br>4,800                                                        | 677<br>2 <b>,</b> 880                                                                                                                                                      |
| Horiz. Slide<br>Casement<br>Double Glass<br>Patio Doors                                                                               | (9) Basement Finish  Recreation SF Living SF                                                                                                                              | Ceramic Tile Floor Ceramic Tile Wains Ceramic Tub Alcove Vent Fan                                                                                                                                                | Exterior 1 Story Breezeways Frame Wall Notes:                                                                                                                     |                                                                                                                                                                                                   | 1<br>120<br>Totals:  | 4,857<br>6,122<br>108,931                                             | 2,914<br>3,673<br>65,358                                                                                                                                                   |
| Storms & Screens   (3) Roof     Gambrel                                                                                               | Walkout Doors No Floor SF  (10) Floor Support                                                                                                                             | (14) Water/Sewer Public Water 1 Public Sewer                                                                                                                                                                     | Notes.                                                                                                                                                            | ECF (WA1                                                                                                                                                                                          | TERFRONT) 1.2        | 204 => TCV:                                                           | 78,691                                                                                                                                                                     |
| Hip Mansard Shed  X Asphalt Shingle                                                                                                   | <del></del>                                                                                                                                                               | 1 Water Well 1000 Gal Septic 2000 Gal Septic Lump Sum Items:                                                                                                                                                     |                                                                                                                                                                   |                                                                                                                                                                                                   |                      |                                                                       |                                                                                                                                                                            |
| Chimney: Vinyl                                                                                                                        |                                                                                                                                                                           |                                                                                                                                                                                                                  |                                                                                                                                                                   |                                                                                                                                                                                                   |                      |                                                                       |                                                                                                                                                                            |