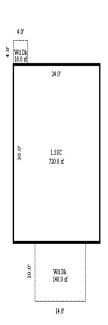

<sup>\*\*\*</sup> Information herein deemed reliable but not guaranteed\*\*\*

18.0"

| Grantor                                                 | Grantee     |                    | Sale<br>Price                                                        | Sale<br>Date      | Inst.<br>Type                    | Terms of Sale       | Liber<br>& Page      | Ver<br>By          | ified              | Prcnt.<br>Trans.       |
|---------------------------------------------------------|-------------|--------------------|----------------------------------------------------------------------|-------------------|----------------------------------|---------------------|----------------------|--------------------|--------------------|------------------------|
| BOVEE ROGER W & SHARON F I                              |             |                    | 0                                                                    | 10/09/2012        | PTA                              | 21-NOT USED/OTHER   |                      | OTH:               | ΣR                 | 0.0                    |
| Property Address                                        |             | Clas               | s: RESIDENTIAL-IMPRO                                                 | V Zoning: F       | R1A Buil                         | lding Permit(s)     | Date                 | Number             | St                 | atus                   |
| 743 OLD TRAIL                                           |             | Scho               | ool: HOUGHTON LAKE CC                                                | MM SCHOOLS        |                                  |                     |                      |                    |                    |                        |
|                                                         |             | P.R.               | E. 0%                                                                |                   |                                  |                     |                      |                    |                    |                        |
| Owner's Name/Address                                    |             | MILF               | OIL SP ASMT: 1MF1                                                    |                   |                                  |                     |                      |                    |                    |                        |
| BOVEE ROGER W & SHARON F I                              | RUST        |                    | 2023 Es                                                              | st TCV Tent       | ative                            |                     |                      |                    |                    |                        |
| 410 NORTH ELY HWY<br>ITHACA MI 48847-9750               |             | XI                 | mproved Vacant                                                       | Land Va           | lue Estima                       | ites for Land Table | WATER.WATERFRON      | 1T                 |                    |                        |
| 1111ACA M1 40047 9730                                   |             | P                  | ublic                                                                |                   |                                  | * Fa                | actors *             |                    |                    |                        |
|                                                         |             |                    | mprovements                                                          | Descrip           | tion Fro                         | ontage Depth From   |                      | Adj. Reaso         | n                  | Value                  |
| Taxpayer's Name/Address                                 |             | D                  | irt Road                                                             | LAKEFROI          |                                  | 50.00 350.00 1.000  |                      |                    |                    | 90,000                 |
| BOVEE ROGER W & SHARON F                                |             | 1 1 -              | ravel Road<br>Paved Road                                             | 50 A              | ctual Fron                       | nt Feet, 0.40 Total | Acres Total          | Est. Land          | Value =            | 90,000                 |
| 410 NORTH ELY HWY ITHACA MI 48847-9750  Tax Description |             | S<br>S<br>W<br>X S | ttorm Sewer<br>Stidewalk<br>Jater<br>Sewer<br>Slectric               | Descript D/W/P: A | tion<br>Asphalt Pa<br>4in Concre |                     | Rate<br>2.46<br>5.52 | 1608<br>363        | 60<br>60           | Cash Value 2,374 1,202 |
| L-591 P-703 233 743 OLD TR                              | ATT. DRTVF. | XG                 |                                                                      | Wood Fra          |                                  | otal Estimated Lar  | 21.18                | 120                | 60                 | 1,525<br>5,101         |
| 48629LOT 6 TRAILS END. Comments/Influences              |             | s                  | Curb<br>Street Lights<br>Standard Utilities<br>Underground Utils.    |                   |                                  | otal Estimated Lai  | id improvements i    |                    | alue –             |                        |
|                                                         |             | 1                  | opography of<br>ite                                                  |                   |                                  |                     |                      |                    |                    |                        |
|                                                         |             | X H L S W P X W R  | wevel colling cow ligh wandscaped wamp looded cond laterfront cavine |                   |                                  |                     |                      |                    |                    |                        |
|                                                         |             | 1                  | etland<br>'lood Plain                                                | Year              | Land<br>Value                    |                     | Assessed<br>Value    | Board of<br>Review | Tribunal/<br>Other | Taxable<br>Value       |
|                                                         |             | Who                | When What                                                            | 2023              | Tentative                        | e Tentative         | Tentative            |                    |                    | Tentative              |
|                                                         |             | TB                 | 09/26/2019 INSPECTED                                                 | 2022              | 45,000                           | 100,300             | 145,300              |                    |                    | 88,8280                |
| The Equalizer. Copyright                                |             |                    |                                                                      | 2021              | 42,300                           |                     | 135,500              |                    |                    | 85,9910                |
| Licensed To: Township of M                              |             |                    |                                                                      |                   |                                  |                     |                      |                    |                    |                        |