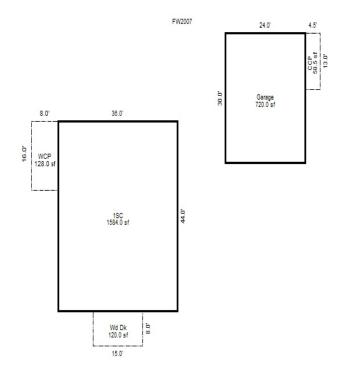

<sup>\*\*\*</sup> Information herein deemed reliable but not guaranteed\*\*\*

18.0"

| Grantor                                                 | Grantee     |                    | Sale<br>Price                                                        | Sale<br>Date      | Inst.<br>Type                    | Terms of Sale       | Liber<br>& Page      | Ver<br>By          | ified              | Prcnt.<br>Trans.       |
|---------------------------------------------------------|-------------|--------------------|----------------------------------------------------------------------|-------------------|----------------------------------|---------------------|----------------------|--------------------|--------------------|------------------------|
| BOVEE ROGER W & SHARON F I                              |             |                    | 0                                                                    | 10/09/2012        | PTA                              | 21-NOT USED/OTHER   |                      | OTH:               | ΣR                 | 0.0                    |
| Property Address                                        |             | Clas               | s: RESIDENTIAL-IMPRO                                                 | V Zoning: F       | R1A Buil                         | lding Permit(s)     | Date                 | Number             | St                 | atus                   |
| 743 OLD TRAIL                                           |             | Scho               | ool: HOUGHTON LAKE CC                                                | MM SCHOOLS        |                                  |                     |                      |                    |                    |                        |
|                                                         |             | P.R.               | E. 0%                                                                |                   |                                  |                     |                      |                    |                    |                        |
| Owner's Name/Address                                    |             | MILF               | OIL SP ASMT: 1MF1                                                    |                   |                                  |                     |                      |                    |                    |                        |
| BOVEE ROGER W & SHARON F I                              | RUST        |                    | 2023 Es                                                              | st TCV Tent       | ative                            |                     |                      |                    |                    |                        |
| 410 NORTH ELY HWY<br>ITHACA MI 48847-9750               |             | XI                 | mproved Vacant                                                       | Land Va           | lue Estima                       | ites for Land Table | WATER.WATERFRON      | 1T                 |                    |                        |
| 1111ACA M1 40047 9730                                   |             | P                  | ublic                                                                |                   |                                  | * Fa                | actors *             |                    |                    |                        |
|                                                         |             |                    | mprovements                                                          | Descrip           | tion Fro                         | ontage Depth From   |                      | Adj. Reaso         | n                  | Value                  |
| Taxpayer's Name/Address                                 |             | D                  | irt Road                                                             | LAKEFROI          |                                  | 50.00 350.00 1.000  |                      |                    |                    | 90,000                 |
| BOVEE ROGER W & SHARON F                                |             | 1 1 -              | ravel Road<br>Paved Road                                             | 50 A              | ctual Fron                       | nt Feet, 0.40 Total | Acres Total          | Est. Land          | Value =            | 90,000                 |
| 410 NORTH ELY HWY ITHACA MI 48847-9750  Tax Description |             | S<br>S<br>W<br>X S | ttorm Sewer<br>Stidewalk<br>Jater<br>Sewer<br>Slectric               | Descript D/W/P: A | tion<br>Asphalt Pa<br>4in Concre |                     | Rate<br>2.46<br>5.52 | 1608<br>363        | 60<br>60           | Cash Value 2,374 1,202 |
| L-591 P-703 233 743 OLD TR                              | ATT. DRTVF. | XG                 |                                                                      | Wood Fra          |                                  | otal Estimated Lar  | 21.18                | 120                | 60                 | 1,525<br>5,101         |
| 48629LOT 6 TRAILS END. Comments/Influences              |             | s                  | Curb<br>Street Lights<br>Standard Utilities<br>Underground Utils.    |                   |                                  | otal Estimated Lai  | id improvements i    |                    | alue –             |                        |
|                                                         |             | 1                  | opography of<br>ite                                                  |                   |                                  |                     |                      |                    |                    |                        |
|                                                         |             | X H L S W P X W R  | wevel colling cow ligh wandscaped wamp looded cond laterfront cavine |                   |                                  |                     |                      |                    |                    |                        |
|                                                         |             | 1                  | etland<br>'lood Plain                                                | Year              | Land<br>Value                    |                     | Assessed<br>Value    | Board of<br>Review | Tribunal/<br>Other | Taxable<br>Value       |
|                                                         |             | Who                | When What                                                            | 2023              | Tentative                        | e Tentative         | Tentative            |                    |                    | Tentative              |
|                                                         |             | TB                 | 09/26/2019 INSPECTED                                                 | 2022              | 45,000                           | 100,300             | 145,300              |                    |                    | 88,8280                |
| The Equalizer. Copyright                                |             |                    |                                                                      | 2021              | 42,300                           |                     | 135,500              |                    |                    | 85,9910                |
| Licensed To: Township of M                              |             |                    |                                                                      |                   |                                  |                     |                      |                    |                    |                        |