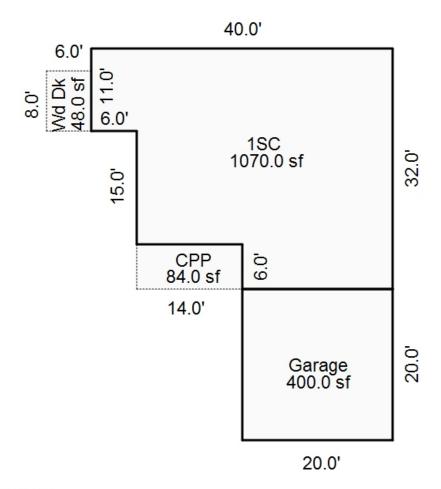

himney: Vinyl                               |                                                                                                         | 1 Water Well 1000 Gal Septic 2000 Gal Septic Lump Sum Items:                                                                 |                                                                                                              | ECF (CANAL-RI                                                                                                                              | VERFRONT) 0.88              | 80 => TCV:                                         | 188,434                                                                                                 |

<sup>\*\*\*</sup> Information herein deemed reliable but not guaranteed\*\*\*



Sketch by Apex Sketch

\*\*\* Information herein deemed reliable but not guaranteed\*\*\*



| Grantor                                                                | Grantee                                                   |                                                                               | Sale<br>Price                        | Sale<br>Date                                                                                                                                                                                                                                                                                                                                 | Inst.<br>Type | Terms of Sale                                                | Liber<br>& Page   | Ver<br>By